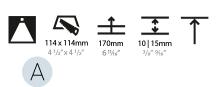

| Mounting Type: Recessed                                                     |
|-----------------------------------------------------------------------------|
| Mounting Location: Ceiling                                                  |
| Subcategory: Downlight                                                      |
| PHYSICAL                                                                    |
| Shape: Square                                                               |
| Length (mm): 119                                                            |
| Length (in): 4 11/16                                                        |
| Width (mm): 119                                                             |
| Width (in): 4 11/16                                                         |
| Depth (mm): 150                                                             |
| Depth (in): 5 $\frac{7}{8}$                                                 |
| Ceiling Thickness (mm): 10 / 12.5 / 15                                      |
| Ceiling Thickness (in): 3/8 or 1/2 or 9/16                                  |
| Min. Recessing Depth (mm): 170                                              |
| Min. Recessing Depth (in): 6 11/16                                          |
| Light Distribution: Downlight                                               |
| Weight (kg): 0.626                                                          |
| Weight (lbs): 1.38                                                          |
| Fixture Finish: SSR / BKV / CWI / CRY / HAB / LAG / UFT / ITA / RUA / RUR / |

Fixture Material: Aluminum Die Cast

Cut-out Measurements: 114mm / 4 1/2" x 114mm / 4 1/2"