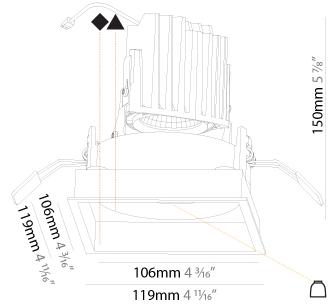

| Mounting Type: Recessed                                                     |
|-----------------------------------------------------------------------------|
| Mounting Location: Ceiling                                                  |
| Subcategory: Downlight                                                      |
| PHYSICAL                                                                    |
| Shape: Square                                                               |
| Length (mm): 119                                                            |
| Length (in): 4 11/16                                                        |
| Width (mm): 119                                                             |
| Width (in): 4 11/16                                                         |
| Depth (mm): 150                                                             |
| Depth (in): 5 $\frac{7}{8}$                                                 |
| Ceiling Thickness (mm): 10 / 12.5 / 15                                      |
| Ceiling Thickness (in): 3/8 or 1/2 or 9/16                                  |
| Min. Recessing Depth (mm): 170                                              |
| Min. Recessing Depth (in): 6 11/16                                          |
| Light Distribution: Downlight                                               |
| Weight (kg): 0.626                                                          |
| Weight (lbs): 1.38                                                          |
| Fixture Finish: SSR / BKV / CWI / CRY / HAB / LAG / UFT / ITA / RUA / RUR / |

Fixture Material: Aluminum Die Cast

Cut-out Measurements: 114mm / 4 1/2" x 114mm / 4 1/2"