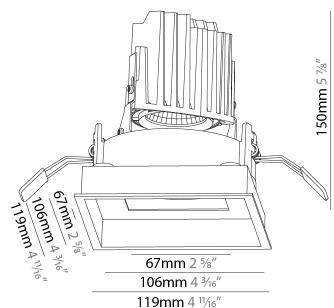

| Mounting Type: Recessed                                                     |
|-----------------------------------------------------------------------------|
| Mounting Location: Ceiling                                                  |
| Subcategory: Downlight                                                      |
| PHYSICAL                                                                    |
| Shape: Square                                                               |
| Length (mm): 119                                                            |
| Length (in): 4 11/16                                                        |
| Width (mm): 119                                                             |
| Width (in): 4 11/16                                                         |
| Depth (mm): 150                                                             |
| Depth (in): 5 $\frac{7}{8}$                                                 |
| Ceiling Thickness (mm): 10 / 12.5 / 15                                      |
| Ceiling Thickness (in): 3/8 or 1/2 or 9/16                                  |
| Min. Recessing Depth (mm): 170                                              |
| Min. Recessing Depth (in): 6 11/16                                          |
| Light Distribution: Downlight                                               |
| Weight (kg): 0.626                                                          |
| Weight (lbs): 1.38                                                          |
| Fixture Finish: SSR / BKV / CWI / CRY / HAB / LAG / UFT / ITA / RUA / RUR / |

Fixture Material: Aluminum Die Cast

Cut-out Measurements: 114mm / 4 1/2" x 114mm / 4 1/2"

| Mounting Type: Recessed                                                     |
|-----------------------------------------------------------------------------|
| Mounting Location: Ceiling                                                  |
| Subcategory: Downlight                                                      |
| PHYSICAL                                                                    |
| Shape: Square                                                               |
| Length (mm): 119                                                            |
| Length (in): 4 11/16                                                        |
| Width (mm): 119                                                             |
| Width (in): 4 11/16                                                         |
| Depth (mm): 150                                                             |
| Depth (in): $5\frac{7}{8}$                                                  |
| Ceiling Thickness (mm): 10 / 12.5 / 15                                      |
| Ceiling Thickness (in): 3/8 or 1/2 or 9/16                                  |
| Min. Recessing Depth (mm): 170                                              |
| Min. Recessing Depth (in): 6 11/16                                          |
| Light Distribution: Downlight                                               |
| Weight (kg): 0.69                                                           |
| Weight (lbs): 1.5                                                           |
| Fixture Finish: SSR / BKV / CWI / CRY / HAB / LAG / UFT / ITA / RUA / RUR / |

| Division: Architectural                                                   |
|---------------------------------------------------------------------------|
| Mounting Type: Recessed                                                   |
| Mounting Location: Ceiling                                                |
| Subcategory: Downlight                                                    |
| PHYSICAL                                                                  |
| Shape: Square                                                             |
| Length (mm): 119                                                          |
| Length (in): 4 11/16                                                      |
| Width (mm): 119                                                           |
| Width (in): 4 11/16                                                       |
| Depth (mm): 150                                                           |
| Depth (in): $5\frac{7}{8}$                                                |
| Ceiling Thickness (mm): 10 / 12.5 / 15                                    |
| Ceiling Thickness (in): 3/8 or 1/2 or 9/16                                |
| Min. Recessing Depth (mm): 170                                            |
| Min. Recessing Depth (in): 6 11/16                                        |
| Light Distribution: Downlight                                             |
| Weight (kg): 0.592                                                        |
| Weight (lbs): 1.31                                                        |
| Fixture Finish: SSR / BKV / CWI / CRY / HAB / LAG / UFT / ITA / RUA / RUR |
|                                                                           |

| 2 Triol of the Contract of the |
|--------------------------------------------------------------------------------------------------------------------------------------------------------------------------------------------------------------------------------------------------------------------------------------------------------------------------------------------------------------------------------------------------------------------------------------------------------------------------------------------------------------------------------------------------------------------------------------------------------------------------------------------------------------------------------------------------------------------------------------------------------------------------------------------------------------------------------------------------------------------------------------------------------------------------------------------------------------------------------------------------------------------------------------------------------------------------------------------------------------------------------------------------------------------------------------------------------------------------------------------------------------------------------------------------------------------------------------------------------------------------------------------------------------------------------------------------------------------------------------------------------------------------------------------------------------------------------------------------------------------------------------------------------------------------------------------------------------------------------------------------------------------------------------------------------------------------------------------------------------------------------------------------------------------------------------------------------------------------------------------------------------------------------------------------------------------------------------------------------------------------------|
| Mounting Type: Recessed                                                                                                                                                                                                                                                                                                                                                                                                                                                                                                                                                                                                                                                                                                                                                                                                                                                                                                                                                                                                                                                                                                                                                                                                                                                                                                                                                                                                                                                                                                                                                                                                                                                                                                                                                                                                                                                                                                                                                                                                                                                                                                        |
| Mounting Location: Ceiling                                                                                                                                                                                                                                                                                                                                                                                                                                                                                                                                                                                                                                                                                                                                                                                                                                                                                                                                                                                                                                                                                                                                                                                                                                                                                                                                                                                                                                                                                                                                                                                                                                                                                                                                                                                                                                                                                                                                                                                                                                                                                                     |
| Subcategory: Downlight                                                                                                                                                                                                                                                                                                                                                                                                                                                                                                                                                                                                                                                                                                                                                                                                                                                                                                                                                                                                                                                                                                                                                                                                                                                                                                                                                                                                                                                                                                                                                                                                                                                                                                                                                                                                                                                                                                                                                                                                                                                                                                         |
| PHYSICAL                                                                                                                                                                                                                                                                                                                                                                                                                                                                                                                                                                                                                                                                                                                                                                                                                                                                                                                                                                                                                                                                                                                                                                                                                                                                                                                                                                                                                                                                                                                                                                                                                                                                                                                                                                                                                                                                                                                                                                                                                                                                                                                       |
| Shape: Square                                                                                                                                                                                                                                                                                                                                                                                                                                                                                                                                                                                                                                                                                                                                                                                                                                                                                                                                                                                                                                                                                                                                                                                                                                                                                                                                                                                                                                                                                                                                                                                                                                                                                                                                                                                                                                                                                                                                                                                                                                                                                                                  |
| Length (mm): 119                                                                                                                                                                                                                                                                                                                                                                                                                                                                                                                                                                                                                                                                                                                                                                                                                                                                                                                                                                                                                                                                                                                                                                                                                                                                                                                                                                                                                                                                                                                                                                                                                                                                                                                                                                                                                                                                                                                                                                                                                                                                                                               |
| Length (in): 4 11/ <sub>16</sub>                                                                                                                                                                                                                                                                                                                                                                                                                                                                                                                                                                                                                                                                                                                                                                                                                                                                                                                                                                                                                                                                                                                                                                                                                                                                                                                                                                                                                                                                                                                                                                                                                                                                                                                                                                                                                                                                                                                                                                                                                                                                                               |
| Width (mm): 119                                                                                                                                                                                                                                                                                                                                                                                                                                                                                                                                                                                                                                                                                                                                                                                                                                                                                                                                                                                                                                                                                                                                                                                                                                                                                                                                                                                                                                                                                                                                                                                                                                                                                                                                                                                                                                                                                                                                                                                                                                                                                                                |
| Width (in): 4 11/16                                                                                                                                                                                                                                                                                                                                                                                                                                                                                                                                                                                                                                                                                                                                                                                                                                                                                                                                                                                                                                                                                                                                                                                                                                                                                                                                                                                                                                                                                                                                                                                                                                                                                                                                                                                                                                                                                                                                                                                                                                                                                                            |
| Depth (mm): 150                                                                                                                                                                                                                                                                                                                                                                                                                                                                                                                                                                                                                                                                                                                                                                                                                                                                                                                                                                                                                                                                                                                                                                                                                                                                                                                                                                                                                                                                                                                                                                                                                                                                                                                                                                                                                                                                                                                                                                                                                                                                                                                |
| Depth (in): 5 1/8                                                                                                                                                                                                                                                                                                                                                                                                                                                                                                                                                                                                                                                                                                                                                                                                                                                                                                                                                                                                                                                                                                                                                                                                                                                                                                                                                                                                                                                                                                                                                                                                                                                                                                                                                                                                                                                                                                                                                                                                                                                                                                              |
| Ceiling Thickness (mm): 10 / 12.5 / 15                                                                                                                                                                                                                                                                                                                                                                                                                                                                                                                                                                                                                                                                                                                                                                                                                                                                                                                                                                                                                                                                                                                                                                                                                                                                                                                                                                                                                                                                                                                                                                                                                                                                                                                                                                                                                                                                                                                                                                                                                                                                                         |
| Ceiling Thickness (in): 3/8 or 1/2 or 9/16                                                                                                                                                                                                                                                                                                                                                                                                                                                                                                                                                                                                                                                                                                                                                                                                                                                                                                                                                                                                                                                                                                                                                                                                                                                                                                                                                                                                                                                                                                                                                                                                                                                                                                                                                                                                                                                                                                                                                                                                                                                                                     |
| Min. Recessing Depth (mm): 170                                                                                                                                                                                                                                                                                                                                                                                                                                                                                                                                                                                                                                                                                                                                                                                                                                                                                                                                                                                                                                                                                                                                                                                                                                                                                                                                                                                                                                                                                                                                                                                                                                                                                                                                                                                                                                                                                                                                                                                                                                                                                                 |
| Min. Recessing Depth (in): 6 11/16                                                                                                                                                                                                                                                                                                                                                                                                                                                                                                                                                                                                                                                                                                                                                                                                                                                                                                                                                                                                                                                                                                                                                                                                                                                                                                                                                                                                                                                                                                                                                                                                                                                                                                                                                                                                                                                                                                                                                                                                                                                                                             |
| Light Distribution: Downlight                                                                                                                                                                                                                                                                                                                                                                                                                                                                                                                                                                                                                                                                                                                                                                                                                                                                                                                                                                                                                                                                                                                                                                                                                                                                                                                                                                                                                                                                                                                                                                                                                                                                                                                                                                                                                                                                                                                                                                                                                                                                                                  |
| Weight (kg): 0.656                                                                                                                                                                                                                                                                                                                                                                                                                                                                                                                                                                                                                                                                                                                                                                                                                                                                                                                                                                                                                                                                                                                                                                                                                                                                                                                                                                                                                                                                                                                                                                                                                                                                                                                                                                                                                                                                                                                                                                                                                                                                                                             |
| Weight (lbs): 1.45                                                                                                                                                                                                                                                                                                                                                                                                                                                                                                                                                                                                                                                                                                                                                                                                                                                                                                                                                                                                                                                                                                                                                                                                                                                                                                                                                                                                                                                                                                                                                                                                                                                                                                                                                                                                                                                                                                                                                                                                                                                                                                             |
| Fixture Finish: SSR / BKV / CWI / CRY / HAB / LAG / UFT / ITA / RUA / RUR / MIC / FTG / MYG / TWT / LOD / PLIS / FPO / FLIP / KIA / POP / RLS / SPG /                                                                                                                                                                                                                                                                                                                                                                                                                                                                                                                                                                                                                                                                                                                                                                                                                                                                                                                                                                                                                                                                                                                                                                                                                                                                                                                                                                                                                                                                                                                                                                                                                                                                                                                                                                                                                                                                                                                                                                          |