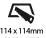

Fixture Material: Aluminum Die Cast

Cut-out Measurements: 114mm / 4 1/2" x 114mm / 4 1/2"