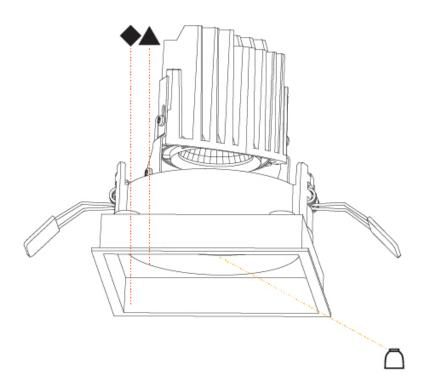

# **BIONIQ SQUARE DEEP RECESSED**

| A35368      | -           | -        | -          | -         |  |
|-------------|-------------|----------|------------|-----------|--|
| base number | Color       | Finishes | Finishes   | Reflector |  |
|             | Tomporaturo |          | (Triangla) | Ontions   |  |

1.To build a product code in our configurator select the specify button on the base model # product page

2. To build a manual product code on this datasheet choose from the options listed below in blue font and add the suffix to the base model #

ORDER-EXAMPLE: ♠ ▲ ● °K △

L3XXXX- 02 02 02 30K 20

ÖR ÖR ÖR