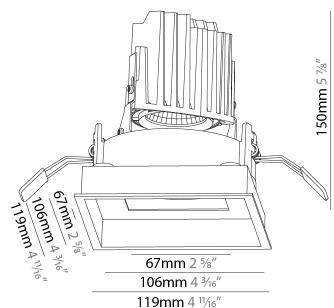

| Mounting Type: Recessed                                                     |
|-----------------------------------------------------------------------------|
| Mounting Location: Ceiling                                                  |
| Subcategory: Downlight                                                      |
| PHYSICAL                                                                    |
| Shape: Square                                                               |
| Length (mm): 119                                                            |
| Length (in): 4 11/16                                                        |
| Width (mm): 119                                                             |
| Width (in): 4 11/16                                                         |
| Depth (mm): 150                                                             |
| Depth (in): 5 $\frac{7}{8}$                                                 |
| Ceiling Thickness (mm): 10 / 12.5 / 15                                      |
| Ceiling Thickness (in): 3/8 or 1/2 or 9/16                                  |
| Min. Recessing Depth (mm): 170                                              |
| Min. Recessing Depth (in): 6 11/16                                          |
| Light Distribution: Downlight                                               |
| Weight (kg): 0.626                                                          |
| Weight (lbs): 1.38                                                          |
| Fixture Finish: SSR / BKV / CWI / CRY / HAB / LAG / UFT / ITA / RUA / RUR / |

Fixture Material: Aluminum Die Cast

Cut-out Measurements: 114mm / 4 1/2" x 114mm / 4 1/2"