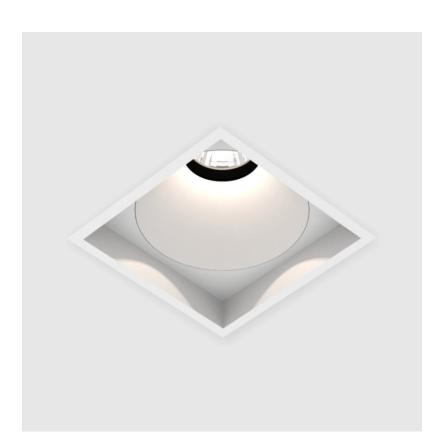

# **BIONIQ SQUARE DEEP RECESSED**

| A35368      | -           | -        | -          | -         |  |
|-------------|-------------|----------|------------|-----------|--|
| base number | Color       | Finishes | Finishes   | Reflector |  |
|             | Tomporaturo |          | (Triangla) | Ontions   |  |

#### **GENERAL**

| Series: Bioniq                |  |
|-------------------------------|--|
| Subseries: Bioniq Square Deep |  |
| Brand: Prolicht               |  |
| Division: Architectural       |  |
| Mounting Type: Recessed       |  |
| Mounting Location: Ceiling    |  |
| Subcategory: Downlight        |  |

| Mounting Type: Recessed                                                     |
|-----------------------------------------------------------------------------|
| Mounting Location: Ceiling                                                  |
| Subcategory: Downlight                                                      |
| PHYSICAL                                                                    |
| Shape: Square                                                               |
| Length (mm): 119                                                            |
| Length (in): 4 11/16                                                        |
| Width (mm): 119                                                             |
| Width (in): 4 11/16                                                         |
| Depth (mm): 150                                                             |
| Depth (in): 5 $\frac{7}{8}$                                                 |
| Ceiling Thickness (mm): 10 / 12.5 / 15                                      |
| Ceiling Thickness (in): 3/8 or 1/2 or 9/16                                  |
| Min. Recessing Depth (mm): 170                                              |
| Min. Recessing Depth (in): 6 11/16                                          |
| Light Distribution: Downlight                                               |
| Weight (kg): 0.626                                                          |
| Weight (lbs): 1.38                                                          |
| Fixture Finish: SSR / BKV / CWI / CRY / HAB / LAG / UFT / ITA / RUA / RUR / |

Fixture Material: Aluminum Die Cast

Cut-out Measurements: 114mm / 4 1/2" x 114mm / 4 1/2"