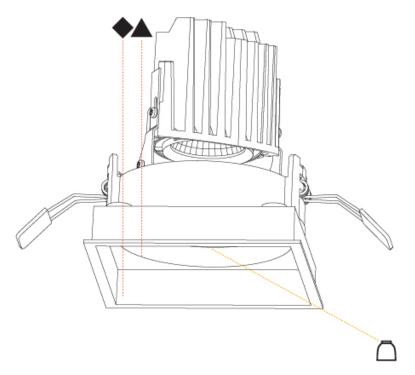

Fixture Material: Aluminum Die Cast

Cut-out Measurements: 114mm / 4 1/2" x 114mm / 4 1/2"