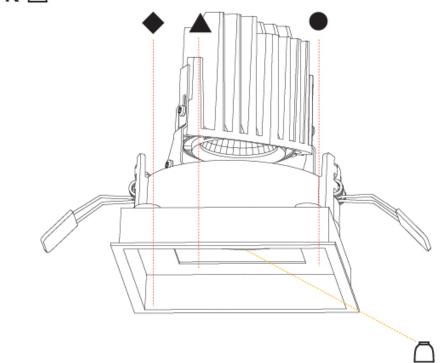

# **ZANEEN**®

# **BIONIQ SQUARE DEEP RECESSED**

| A35368      | -           | -        | -          | -         |  |
|-------------|-------------|----------|------------|-----------|--|
| base number | Color       | Finishes | Finishes   | Reflector |  |
|             | Tomporaturo |          | (Triangla) | Ontions   |  |

1.To build a product code in our configurator select the specify button on the base model # product page

2. To build a manual product code on this datasheet choose from the options listed below in blue font and add the suffix to the base model #

#### **GENERAL**

| Series: Bioniq                |  |
|-------------------------------|--|
| Subseries: Bioniq Square Deep |  |
| Brand: Prolicht               |  |
| Division: Architectural       |  |
| Mounting Type: Recessed       |  |
| Mounting Location: Ceiling    |  |
| Subcategory: Downlight        |  |

| Mounting Type: Recessed                                                     |
|-----------------------------------------------------------------------------|
| Mounting Location: Ceiling                                                  |
| Subcategory: Downlight                                                      |
| PHYSICAL                                                                    |
| Shape: Square                                                               |
| Length (mm): 119                                                            |
| Length (in): 4 11/16                                                        |
| Width (mm): 119                                                             |
| Width (in): 4 11/16                                                         |
| Depth (mm): 150                                                             |
| Depth (in): 5 $\frac{7}{8}$                                                 |
| Ceiling Thickness (mm): 10 / 12.5 / 15                                      |
| Ceiling Thickness (in): 3/8 or 1/2 or 9/16                                  |
| Min. Recessing Depth (mm): 170                                              |
| Min. Recessing Depth (in): 6 11/16                                          |
| Light Distribution: Downlight                                               |
| Weight (kg): 0.626                                                          |
| Weight (lbs): 1.38                                                          |
| Fixture Finish: SSR / BKV / CWI / CRY / HAB / LAG / UFT / ITA / RUA / RUR / |

Fixture Finish: SSR / BKV / CWI / CRY / HAB / LAG / UFT / ITA / RUA / RUR / MIC / FTG / MYG / TWT / LOD / PUS / FRO / FUP / KIA / POP / BLS / SPG / MEY / GOH / GUM / CHC / COM / ABZ / JAG / OBR / MOS / ROR

Fixture Material: Aluminum Die Cast

Cut-out Measurements: 114mm / 4 1/2" x 114mm / 4 1/2"