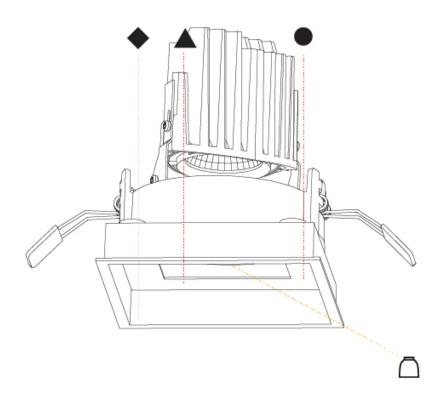

# **BIONIQ SQUARE DEEP RECESSED**

| A35368      | -           | -        | -          | -         |  |
|-------------|-------------|----------|------------|-----------|--|
| base number | Color       | Finishes | Finishes   | Reflector |  |
|             | Tomporaturo |          | (Triangla) | Ontions   |  |

| A35371      | •           | -         | -          | -        | -         |
|-------------|-------------|-----------|------------|----------|-----------|
| base number | Color       | Finishes  | Finishes   | Finishes | Reflector |
|             | Temperature | (Diamond) | (Triangle) | (Circle) | Options   |

ORDER-EXAMPLE: ♠ ▲ ● °K △

L3XXXX- 02 02 02 30K 20

ÖR ÖR ÖR