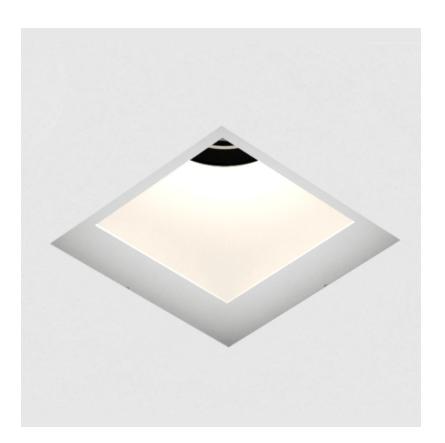

# **BIONIQ SQUARE DEEP RECESSED**

| A35368      | -           | -        | -          | -         |  |
|-------------|-------------|----------|------------|-----------|--|
| base number | Color       | Finishes | Finishes   | Reflector |  |
|             | Tomporaturo |          | (Triangla) | Ontions   |  |

#### **GENERAL**

| Series: Bioniq                |  |
|-------------------------------|--|
| Subseries: Bioniq Square Deep |  |
| Brand: Prolicht               |  |
| Division: Architectural       |  |
| Mounting Type: Recessed       |  |
| Mounting Location: Ceiling    |  |
| Subcategory: Downlight        |  |

| Mounting Type: Recessed                                                     |
|-----------------------------------------------------------------------------|
| Mounting Location: Ceiling                                                  |
| Subcategory: Downlight                                                      |
| PHYSICAL                                                                    |
| Shape: Square                                                               |
| Length (mm): 119                                                            |
| Length (in): 4 11/16                                                        |
| Width (mm): 119                                                             |
| Width (in): 4 11/16                                                         |
| Depth (mm): 150                                                             |
| Depth (in): 5 $\frac{7}{8}$                                                 |
| Ceiling Thickness (mm): 10 / 12.5 / 15                                      |
| Ceiling Thickness (in): 3/8 or 1/2 or 9/16                                  |
| Min. Recessing Depth (mm): 170                                              |
| Min. Recessing Depth (in): 6 11/16                                          |
| Light Distribution: Downlight                                               |
| Weight (kg): 0.626                                                          |
| Weight (lbs): 1.38                                                          |
| Fixture Finish: SSR / BKV / CWI / CRY / HAB / LAG / UFT / ITA / RUA / RUR / |