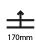

| Mounting Type: Recessed                                                     |
|-----------------------------------------------------------------------------|
| Mounting Location: Ceiling                                                  |
| Subcategory: Downlight                                                      |
| PHYSICAL                                                                    |
| Shape: Square                                                               |
| Length (mm): 119                                                            |
| Length (in): 4 11/16                                                        |
| Width (mm): 119                                                             |
| Width (in): 4 11/16                                                         |
| Depth (mm): 150                                                             |
| Depth (in): 5 $\frac{7}{8}$                                                 |
| Ceiling Thickness (mm): 10 / 12.5 / 15                                      |
| Ceiling Thickness (in): 3/8 or 1/2 or 9/16                                  |
| Min. Recessing Depth (mm): 170                                              |
| Min. Recessing Depth (in): 6 11/16                                          |
| Light Distribution: Downlight                                               |
| Weight (kg): 0.626                                                          |
| Weight (lbs): 1.38                                                          |
| Fixture Finish: SSR / BKV / CWI / CRY / HAB / LAG / UFT / ITA / RUA / RUR / |