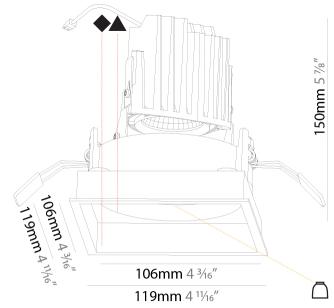

| Mounting Type: Recessed                                                     |
|-----------------------------------------------------------------------------|
| Mounting Location: Ceiling                                                  |
| Subcategory: Downlight                                                      |
| PHYSICAL                                                                    |
| Shape: Square                                                               |
| Length (mm): 119                                                            |
| Length (in): 4 11/16                                                        |
| Width (mm): 119                                                             |
| Width (in): 4 11/16                                                         |
| Depth (mm): 150                                                             |
| Depth (in): 5 $\frac{7}{8}$                                                 |
| Ceiling Thickness (mm): 10 / 12.5 / 15                                      |
| Ceiling Thickness (in): 3/8 or 1/2 or 9/16                                  |
| Min. Recessing Depth (mm): 170                                              |
| Min. Recessing Depth (in): 6 11/16                                          |
| Light Distribution: Downlight                                               |
| Weight (kg): 0.626                                                          |
| Weight (lbs): 1.38                                                          |
| Fixture Finish: SSR / BKV / CWI / CRY / HAB / LAG / UFT / ITA / RUA / RUR / |

Fixture Material: Aluminum Die Cast

Cut-out Measurements: 114mm / 4 1/2" x 114mm / 4 1/2"