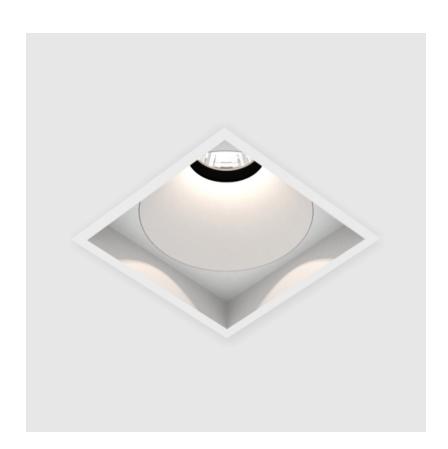

# **ZANEEN**®

# **BIONIQ SQUARE DEEP RECESSED**

| A35368      | -           | -        | -          | -         |  |
|-------------|-------------|----------|------------|-----------|--|
| base number | Color       | Finishes | Finishes   | Reflector |  |
|             | Tomporaturo |          | (Triangla) | Ontions   |  |

#### **GENERAL**

| Series: Bioniq                |  |
|-------------------------------|--|
| Subseries: Bioniq Square Deep |  |
| Brand: Prolicht               |  |
| Division: Architectural       |  |
| Mounting Type: Recessed       |  |
| Mounting Location: Ceiling    |  |
| Subcategory: Downlight        |  |

| Mounting Type: Recessed                                                     |
|-----------------------------------------------------------------------------|
| Mounting Location: Ceiling                                                  |
| Subcategory: Downlight                                                      |
| PHYSICAL                                                                    |
| Shape: Square                                                               |
| Length (mm): 119                                                            |
| Length (in): 4 11/16                                                        |
| Width (mm): 119                                                             |
| Width (in): 4 11/16                                                         |
| Depth (mm): 150                                                             |
| Depth (in): 5 $\frac{7}{8}$                                                 |
| Ceiling Thickness (mm): 10 / 12.5 / 15                                      |
| Ceiling Thickness (in): 3/8 or 1/2 or 9/16                                  |
| Min. Recessing Depth (mm): 170                                              |
| Min. Recessing Depth (in): 6 11/16                                          |
| Light Distribution: Downlight                                               |
| Weight (kg): 0.626                                                          |
| Weight (lbs): 1.38                                                          |
| Fixture Finish: SSR / BKV / CWI / CRY / HAB / LAG / UFT / ITA / RUA / RUR / |