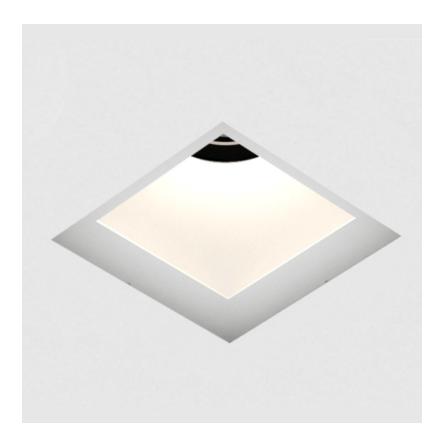

#### **GENERAL**

| Series: Bioniq                |  |
|-------------------------------|--|
| Subseries: Bioniq Square Deep |  |
| Brand: Prolicht               |  |
| Division: Architectural       |  |
| Mounting Type: Recessed       |  |
| Mounting Location: Ceiling    |  |
| Subcategory: Downlight        |  |

| Mounting Type: Recessed                                                     |
|-----------------------------------------------------------------------------|
| Mounting Location: Ceiling                                                  |
| Subcategory: Downlight                                                      |
| PHYSICAL                                                                    |
| Shape: Square                                                               |
| Length (mm): 119                                                            |
| Length (in): 4 11/16                                                        |
| Width (mm): 119                                                             |
| Width (in): 4 11/16                                                         |
| Depth (mm): 150                                                             |
| Depth (in): 5 $\frac{7}{8}$                                                 |
| Ceiling Thickness (mm): 10 / 12.5 / 15                                      |
| Ceiling Thickness (in): 3/8 or 1/2 or 9/16                                  |
| Min. Recessing Depth (mm): 170                                              |
| Min. Recessing Depth (in): 6 11/16                                          |
| Light Distribution: Downlight                                               |
| Weight (kg): 0.626                                                          |
| Weight (lbs): 1.38                                                          |
| Fixture Finish: SSR / BKV / CWI / CRY / HAB / LAG / UFT / ITA / RUA / RUR / |