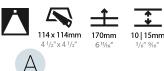

Fixture Material: Aluminum Die Cast

Cut-out Measurements: 114mm / 4 1/2" x 114mm / 4 1/2"

## **LEGEND**

|                       |                                                              |          |                                                              |            | special LED (upon request) PGB_PGBW_tunable                                                    |
|-----------------------|--------------------------------------------------------------|----------|--------------------------------------------------------------|------------|------------------------------------------------------------------------------------------------|
| <u></u>               | floor-mounted                                                | ¥        | pivotable                                                    | ⊛          | special LED (upon request) RGB, RGBW, tunable,<br>gold+, meat+, art+, fashion+                 |
| 7                     | wall and ceiling: recessed and surface mounted               | C        | rotating                                                     | 0          | warm dim / natural dimming LED                                                                 |
| $\overline{\uparrow}$ | ceiling-mounted and wall-mounted                             | Œ        | illuminate tilted                                            | 0          | rechargeable battery powered                                                                   |
| $\rightarrow$         | wall-mounted                                                 | I        | color of suspension cable                                    |            | fixture with natural vivid LED (upon request)                                                  |
| Y                     | omni-directional light distribution                          | 1        | length of suspension cable                                   | CRI        | color rendering index                                                                          |
| $\dot{\Delta}$        | direct light distribution                                    |          | reflector degree selection                                   | (K)        | color temperature                                                                              |
| X                     | direct/indirect light distribution                           | s s      | super spot                                                   | LM         | lumen (luminous flux)                                                                          |
| Y                     | indirect light distribution                                  | *        | lens                                                         | ₩          | efficacy (lumens per watt)                                                                     |
|                       | asymmetric light distribution                                | 8        | lens pack                                                    | UGR        | Unified Glare Rating (UGR) range from 5-40                                                     |
|                       | aura light distribution                                      | 0        | shine ring                                                   | *          | marine grade (AISI 316 stainless steel)                                                        |
| R                     | round wall or ceiling cut-out                                | 0        | integrated shine ring with diffuser                          | <b>3</b>   | walk on                                                                                        |
| Z)                    | square wall or ceiling cut-out                               |          | free individual colors 01-29                                 | <b>②</b>   | drive on                                                                                       |
| 4                     | the supplied jig specifies the cutout dimensions             | Ĉ        | individual colors: 00 (free of charge), 01-25 (extra charge) | DSC        | Dark Sky Compliance                                                                            |
| <b>□</b> ←,→          | minimum distance (meters) lamp - object                      | <b>♦</b> | luminaire part to be colored (F1)                            | Ġ          | Americans with Disabilities Act (less than 4" off the wall located between 27"-84" from floor) |
| $\hat{\pm}$           | recessed depth                                               |          | luminaire part to be colored (F2)                            |            | lamp protected against explosion                                                               |
| <u></u>               | ceiling thickness in mm                                      | •        | luminaire part to be colored (F3)                            |            | blown glass using traditional methods by master glass blower                                   |
| 1                     | ceiling thickness selection                                  |          | luminaire part to be colored (F4)                            | <b>●</b> ® | acoustic material                                                                              |
|                       | dimmable DP (phase), DV (0-10V), DD (dali), DS (step-dim)    | •        | luminaire part to be colored (F5)                            |            | protection class I, protection insulation                                                      |
| C. CO                 | included or excluded LED driver/transformer/<br>control gear | •        | color of 3-circuit adaptor                                   |            | protection class II, protection insulation                                                     |
| 8                     | separately switchable                                        | $\odot$  | indirect diffuser                                            | . <b>.</b> | ETL Certified to UL and CSA Standards                                                          |
| <b>9</b>              | sensor                                                       | 0        | direct diffuser                                              | շ (Մը) us  | UL Certified to UL and CSA Standards                                                           |
|                       | remote control                                               | (1)      | ball-proof (upon request)                                    | <b>®</b> : | CSA Certified to UL and CSA Standards                                                          |
| 9                     | available upon request                                       | O        | accessory                                                    | <b>②</b>   | Certified for North American Standards                                                         |

### **IP RATING**

| IP20 | protected against ingress of solid bodies greater than 12.5mm (finger)                                                                        |
|------|-----------------------------------------------------------------------------------------------------------------------------------------------|
| IP33 | protected against ingress of solid bodies greater than 2.5mm<br>protected against sprays of water up to 60 degrees from the vertical (rain)   |
| IP40 | protected against ingress of solid bodies greater than 1mm (wire) no protection against the ingress of moisture                               |
| IP43 | protected against ingress of solid bodies greater than 1mm (wire) protected against sprays of water up to 60 degrees from the vertical (rain) |
| IP44 | protected against ingress of solid bodies greater than 1mm (wire) protected against water splashed from all directions                        |
| IP54 | protected against limited ingress of dust (wet rooms/covered outdoor areas) protected against water splashed from all directions              |
| IP65 | protected against ingress of dust<br>protected against jets of water                                                                          |
| IP66 | protected against ingress of dust<br>protected against powerful jets of water or heavy seas                                                   |
| IP67 | protected against ingress of dust<br>protected against immersion of water between 15cm - 1m for 30 minutes                                    |
| IP68 | protected against ingress of dust protected against immersion of water under pressure for long periods                                        |