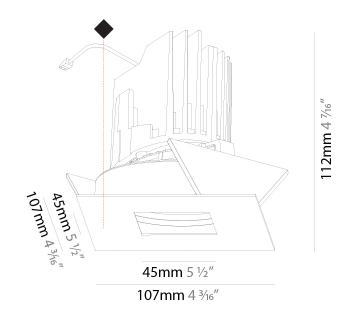

#### GENERAL

| Series: Bioniq                                                                                               |                                                |
|--------------------------------------------------------------------------------------------------------------|------------------------------------------------|
| Subseries: Bioniq Square Adj                                                                                 | ustable Comfort                                |
| Brand: Prolicht                                                                                              |                                                |
| Division: Architectural                                                                                      |                                                |
| Mounting Type: Trimless                                                                                      |                                                |
| Mounting Location: Ceiling                                                                                   |                                                |
| Subcategory: Downlight                                                                                       |                                                |
| PHYSICAL                                                                                                     |                                                |
| Shape: Square                                                                                                |                                                |
| Length (mm): 106                                                                                             |                                                |
| Length (in): 4 <sup>3</sup> / <sub>16</sub>                                                                  |                                                |
| Width (mm): 106                                                                                              |                                                |
| Width (in): 4 <sup>3</sup> / <sub>16</sub>                                                                   |                                                |
| Height (mm): 134                                                                                             |                                                |
| Height (in): 5 <sup>1</sup> / <sub>4</sub>                                                                   |                                                |
| Ceiling Thickness (mm): 10 /                                                                                 | 12.5 / 15 / 25                                 |
| Ceiling Thickness (in): 3/8 or 1                                                                             |                                                |
| Min. Recessing Depth (mm): 1                                                                                 |                                                |
| Min. Recessing Depth (in): 5 1/2                                                                             |                                                |
| Light Distribution: Adjustable                                                                               | -                                              |
| Weight (kg): 0.655                                                                                           |                                                |
| Weight (lbs): 1.44                                                                                           |                                                |
| Fixture Finish: SSR / BKV / CW                                                                               | /I / CRY / HAB / UFT / ITA / RUA / FTG / MYG / |
|                                                                                                              | POP / BLS / SPG / MEY / GOH / GUM / CHC /      |
| COM / ABZ / JAG / OBR / MOS                                                                                  |                                                |
| Fixture Material: Aluminum D                                                                                 |                                                |
| Cut-out Measurements: 120m                                                                                   |                                                |
| Upon Request: Unique Ceilin                                                                                  | g Thickness                                    |
| ELECTRICAL                                                                                                   |                                                |
| Lamp Type: LED (Zhaga Stan                                                                                   | dard)                                          |
| Input Wattage (W): 13.2 / 16.5                                                                               | •                                              |
| Total Output Wattage (W): 12                                                                                 | .1 / 14.7                                      |
|                                                                                                              | nming and Phase Dimming (120Vac only)          |
| and 0-10V Dimming)                                                                                           |                                                |
| Driver Included: No                                                                                          |                                                |
| Driver Location: Recessed Ho                                                                                 |                                                |
| Driver Type: Constant Curren                                                                                 | t - Universal                                  |
| Driver Class: Class 2                                                                                        |                                                |
|                                                                                                              |                                                |
|                                                                                                              |                                                |
| Constant Current (MA): 350                                                                                   |                                                |
| Onver Class: Class 2<br>Housing: See components<br>nput Voltage (V): 120 - 277<br>Constant Current (MA): 350 |                                                |