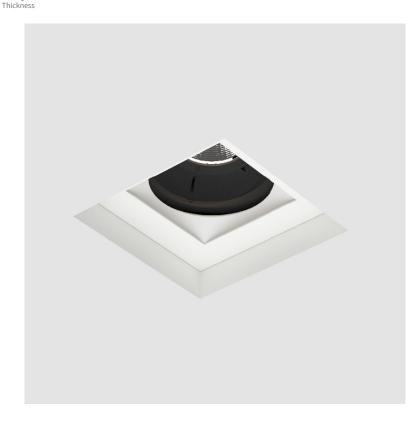

### **BIONIQ SQUARE ADJUSTABLE COMFORT**

Finishes

Finishes

(Triangle)

Finishes

(Circle)

Ceiling

**TRIMLESS** 

#### GENERAL

| Series: Bioniq                                                                                               |                                                |
|--------------------------------------------------------------------------------------------------------------|------------------------------------------------|
| Subseries: Bioniq Square Adj                                                                                 | ustable Comfort                                |
| Brand: Prolicht                                                                                              |                                                |
| Division: Architectural                                                                                      |                                                |
| Mounting Type: Trimless                                                                                      |                                                |
| Mounting Location: Ceiling                                                                                   |                                                |
| Subcategory: Downlight                                                                                       |                                                |
| PHYSICAL                                                                                                     |                                                |
| Shape: Square                                                                                                |                                                |
| Length (mm): 106                                                                                             |                                                |
| Length (in): 4 <sup>3</sup> / <sub>16</sub>                                                                  |                                                |
| Width (mm): 106                                                                                              |                                                |
| Width (in): 4 <sup>3</sup> / <sub>16</sub>                                                                   |                                                |
| Height (mm): 134                                                                                             |                                                |
| Height (in): 5 <sup>1</sup> / <sub>4</sub>                                                                   |                                                |
| Ceiling Thickness (mm): 10 /                                                                                 | 12.5 / 15 / 25                                 |
| Ceiling Thickness (in): 3/8 or 1                                                                             |                                                |
| Min. Recessing Depth (mm): 1                                                                                 |                                                |
| Min. Recessing Depth (in): 5 1/2                                                                             |                                                |
| Light Distribution: Adjustable                                                                               | -                                              |
| Weight (kg): 0.655                                                                                           |                                                |
| Weight (lbs): 1.44                                                                                           |                                                |
| Fixture Finish: SSR / BKV / CW                                                                               | /I / CRY / HAB / UFT / ITA / RUA / FTG / MYG / |
|                                                                                                              | POP / BLS / SPG / MEY / GOH / GUM / CHC /      |
| COM / ABZ / JAG / OBR / MOS                                                                                  |                                                |
| Fixture Material: Aluminum D                                                                                 |                                                |
| Cut-out Measurements: 120m                                                                                   |                                                |
| Upon Request: Unique Ceilin                                                                                  | g Thickness                                    |
| ELECTRICAL                                                                                                   |                                                |
| Lamp Type: LED (Zhaga Stan                                                                                   | dard)                                          |
| Input Wattage (W): 13.2 / 16.5                                                                               | •                                              |
| Total Output Wattage (W): 12                                                                                 | .1 / 14.7                                      |
|                                                                                                              | nming and Phase Dimming (120Vac only)          |
| and 0-10V Dimming)                                                                                           |                                                |
| Driver Included: No                                                                                          |                                                |
| Driver Location: Recessed Ho                                                                                 |                                                |
| Driver Type: Constant Curren                                                                                 | t - Universal                                  |
| Driver Class: Class 2                                                                                        |                                                |
|                                                                                                              |                                                |
|                                                                                                              |                                                |
| Constant Current (MA): 350                                                                                   |                                                |
| Onver Class: Class 2<br>Housing: See components<br>nput Voltage (V): 120 - 277<br>Constant Current (MA): 350 |                                                |