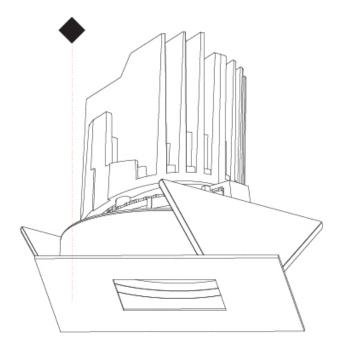

#### GENERAL

| Series: Bioniq                                                                                               |                                                |
|--------------------------------------------------------------------------------------------------------------|------------------------------------------------|
| Subseries: Bioniq Square Adj                                                                                 | ustable Comfort                                |
| Brand: Prolicht                                                                                              |                                                |
| Division: Architectural                                                                                      |                                                |
| Mounting Type: Trimless                                                                                      |                                                |
| Mounting Location: Ceiling                                                                                   |                                                |
| Subcategory: Downlight                                                                                       |                                                |
| PHYSICAL                                                                                                     |                                                |
| Shape: Square                                                                                                |                                                |
| Length (mm): 106                                                                                             |                                                |
| Length (in): 4 <sup>3</sup> / <sub>16</sub>                                                                  |                                                |
| Width (mm): 106                                                                                              |                                                |
| Width (in): 4 <sup>3</sup> / <sub>16</sub>                                                                   |                                                |
| Height (mm): 134                                                                                             |                                                |
| Height (in): 5 <sup>1</sup> / <sub>4</sub>                                                                   |                                                |
| Ceiling Thickness (mm): 10 /                                                                                 | 12.5 / 15 / 25                                 |
| Ceiling Thickness (in): 3/8 or 1                                                                             |                                                |
| Min. Recessing Depth (mm): 1                                                                                 |                                                |
| Min. Recessing Depth (in): 5 1/2                                                                             |                                                |
| Light Distribution: Adjustable                                                                               | -                                              |
| Weight (kg): 0.655                                                                                           |                                                |
| Weight (lbs): 1.44                                                                                           |                                                |
| Fixture Finish: SSR / BKV / CW                                                                               | /I / CRY / HAB / UFT / ITA / RUA / FTG / MYG / |
|                                                                                                              | POP / BLS / SPG / MEY / GOH / GUM / CHC /      |
| COM / ABZ / JAG / OBR / MOS                                                                                  |                                                |
| Fixture Material: Aluminum D                                                                                 |                                                |
| Cut-out Measurements: 120m                                                                                   |                                                |
| Upon Request: Unique Ceilin                                                                                  | g Thickness                                    |
| ELECTRICAL                                                                                                   |                                                |
| Lamp Type: LED (Zhaga Stan                                                                                   | dard)                                          |
| Input Wattage (W): 13.2 / 16.5                                                                               | •                                              |
| Total Output Wattage (W): 12                                                                                 | .1 / 14.7                                      |
|                                                                                                              | nming and Phase Dimming (120Vac only)          |
| and 0-10V Dimming)                                                                                           |                                                |
| Driver Included: No                                                                                          |                                                |
| Driver Location: Recessed Ho                                                                                 |                                                |
| Driver Type: Constant Curren                                                                                 | t - Universal                                  |
| Driver Class: Class 2                                                                                        |                                                |
|                                                                                                              |                                                |
|                                                                                                              |                                                |
| Constant Current (MA): 350                                                                                   |                                                |
| Onver Class: Class 2<br>Housing: See components<br>nput Voltage (V): 120 - 277<br>Constant Current (MA): 350 |                                                |