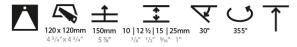

#### GENERAL

| Series: Bioniq                                                                                               |                                                |
|--------------------------------------------------------------------------------------------------------------|------------------------------------------------|
| Subseries: Bioniq Square Adj                                                                                 | ustable Comfort                                |
| Brand: Prolicht                                                                                              |                                                |
| Division: Architectural                                                                                      |                                                |
| Mounting Type: Trimless                                                                                      |                                                |
| Mounting Location: Ceiling                                                                                   |                                                |
| Subcategory: Downlight                                                                                       |                                                |
| PHYSICAL                                                                                                     |                                                |
| Shape: Square                                                                                                |                                                |
| Length (mm): 106                                                                                             |                                                |
| Length (in): 4 <sup>3</sup> / <sub>16</sub>                                                                  |                                                |
| Width (mm): 106                                                                                              |                                                |
| Width (in): 4 <sup>3</sup> / <sub>16</sub>                                                                   |                                                |
| Height (mm): 134                                                                                             |                                                |
| Height (in): 5 <sup>1</sup> / <sub>4</sub>                                                                   |                                                |
| Ceiling Thickness (mm): 10 /                                                                                 | 12.5 / 15 / 25                                 |
| Ceiling Thickness (in): 3/8 or 1                                                                             |                                                |
| Min. Recessing Depth (mm): 1                                                                                 |                                                |
| Min. Recessing Depth (in): 5 1/2                                                                             |                                                |
| Light Distribution: Adjustable                                                                               | -                                              |
| Weight (kg): 0.655                                                                                           |                                                |
| Weight (lbs): 1.44                                                                                           |                                                |
| Fixture Finish: SSR / BKV / CW                                                                               | /I / CRY / HAB / UFT / ITA / RUA / FTG / MYG / |
|                                                                                                              | POP / BLS / SPG / MEY / GOH / GUM / CHC /      |
| COM / ABZ / JAG / OBR / MOS                                                                                  |                                                |
| Fixture Material: Aluminum D                                                                                 |                                                |
| Cut-out Measurements: 120m                                                                                   |                                                |
| Upon Request: Unique Ceilin                                                                                  | g Thickness                                    |
| ELECTRICAL                                                                                                   |                                                |
| Lamp Type: LED (Zhaga Stan                                                                                   | dard)                                          |
| Input Wattage (W): 13.2 / 16.5                                                                               | •                                              |
| Total Output Wattage (W): 12                                                                                 | .1 / 14.7                                      |
|                                                                                                              | nming and Phase Dimming (120Vac only)          |
| and 0-10V Dimming)                                                                                           |                                                |
| Driver Included: No                                                                                          |                                                |
| Driver Location: Recessed Ho                                                                                 |                                                |
| Driver Type: Constant Curren                                                                                 | t - Universal                                  |
| Driver Class: Class 2                                                                                        |                                                |
|                                                                                                              |                                                |
|                                                                                                              |                                                |
| Constant Current (MA): 350                                                                                   |                                                |
| Onver Class: Class 2<br>Housing: See components<br>nput Voltage (V): 120 - 277<br>Constant Current (MA): 350 |                                                |

### Reflector°: 10

| Adjustability: Rotational 355°; Tilt 30° |  |
|------------------------------------------|--|
| Jpon Request: Special Beam Angles        |  |
|                                          |  |