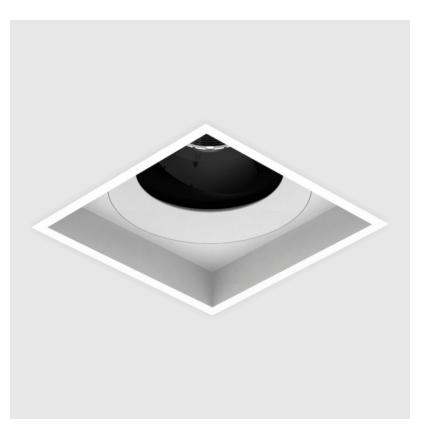

### **BIONIQ SQUARE ADJUSTABLE COMFORT**

Finishes

Finishes

(Triangle)

Finishes

(Circle)

Ceiling

**TRIMLESS** 

#### GENERAL

| Series: Bioniq                                                                                               |                                                |
|--------------------------------------------------------------------------------------------------------------|------------------------------------------------|
| Subseries: Bioniq Square Adj                                                                                 | ustable Comfort                                |
| Brand: Prolicht                                                                                              |                                                |
| Division: Architectural                                                                                      |                                                |
| Mounting Type: Trimless                                                                                      |                                                |
| Mounting Location: Ceiling                                                                                   |                                                |
| Subcategory: Downlight                                                                                       |                                                |
| PHYSICAL                                                                                                     |                                                |
| Shape: Square                                                                                                |                                                |
| Length (mm): 106                                                                                             |                                                |
| Length (in): 4 <sup>3</sup> / <sub>16</sub>                                                                  |                                                |
| Width (mm): 106                                                                                              |                                                |
| Width (in): 4 <sup>3</sup> / <sub>16</sub>                                                                   |                                                |
| Height (mm): 134                                                                                             |                                                |
| Height (in): 5 <sup>1</sup> / <sub>4</sub>                                                                   |                                                |
| Ceiling Thickness (mm): 10 /                                                                                 | 12.5 / 15 / 25                                 |
| Ceiling Thickness (in): 3/8 or 1                                                                             |                                                |
| Min. Recessing Depth (mm): 1                                                                                 |                                                |
| Min. Recessing Depth (in): 5 1/2                                                                             |                                                |
| Light Distribution: Adjustable                                                                               | -                                              |
| Weight (kg): 0.655                                                                                           |                                                |
| Weight (lbs): 1.44                                                                                           |                                                |
| Fixture Finish: SSR / BKV / CW                                                                               | /I / CRY / HAB / UFT / ITA / RUA / FTG / MYG / |
|                                                                                                              | POP / BLS / SPG / MEY / GOH / GUM / CHC /      |
| COM / ABZ / JAG / OBR / MOS                                                                                  |                                                |
| Fixture Material: Aluminum D                                                                                 |                                                |
| Cut-out Measurements: 120m                                                                                   |                                                |
| Upon Request: Unique Ceilin                                                                                  | g Thickness                                    |
| ELECTRICAL                                                                                                   |                                                |
| Lamp Type: LED (Zhaga Stan                                                                                   | dard)                                          |
| Input Wattage (W): 13.2 / 16.5                                                                               | •                                              |
| Total Output Wattage (W): 12                                                                                 | .1 / 14.7                                      |
|                                                                                                              | nming and Phase Dimming (120Vac only)          |
| and 0-10V Dimming)                                                                                           |                                                |
| Driver Included: No                                                                                          |                                                |
| Driver Location: Recessed Ho                                                                                 |                                                |
| Driver Type: Constant Curren                                                                                 | t - Universal                                  |
| Driver Class: Class 2                                                                                        |                                                |
|                                                                                                              |                                                |
|                                                                                                              |                                                |
| Constant Current (MA): 350                                                                                   |                                                |
| Onver Class: Class 2<br>Housing: See components<br>nput Voltage (V): 120 - 277<br>Constant Current (MA): 350 |                                                |