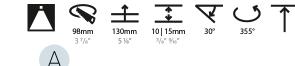

#### GENERAL

| Series: Bioniq                                                                                               |                                                |
|--------------------------------------------------------------------------------------------------------------|------------------------------------------------|
| Subseries: Bioniq Square Adj                                                                                 | ustable Comfort                                |
| Brand: Prolicht                                                                                              |                                                |
| Division: Architectural                                                                                      |                                                |
| Mounting Type: Trimless                                                                                      |                                                |
| Mounting Location: Ceiling                                                                                   |                                                |
| Subcategory: Downlight                                                                                       |                                                |
| PHYSICAL                                                                                                     |                                                |
| Shape: Square                                                                                                |                                                |
| Length (mm): 106                                                                                             |                                                |
| Length (in): 4 <sup>3</sup> / <sub>16</sub>                                                                  |                                                |
| Width (mm): 106                                                                                              |                                                |
| Width (in): 4 <sup>3</sup> / <sub>16</sub>                                                                   |                                                |
| Height (mm): 134                                                                                             |                                                |
| Height (in): 5 <sup>1</sup> / <sub>4</sub>                                                                   |                                                |
| Ceiling Thickness (mm): 10 /                                                                                 | 12.5 / 15 / 25                                 |
| Ceiling Thickness (in): 3/8 or 1                                                                             |                                                |
| Min. Recessing Depth (mm): 1                                                                                 |                                                |
| Min. Recessing Depth (in): 5 1/2                                                                             |                                                |
| Light Distribution: Adjustable                                                                               | -                                              |
| Weight (kg): 0.655                                                                                           |                                                |
| Weight (lbs): 1.44                                                                                           |                                                |
| Fixture Finish: SSR / BKV / CW                                                                               | /I / CRY / HAB / UFT / ITA / RUA / FTG / MYG / |
|                                                                                                              | POP / BLS / SPG / MEY / GOH / GUM / CHC /      |
| COM / ABZ / JAG / OBR / MOS                                                                                  |                                                |
| Fixture Material: Aluminum D                                                                                 |                                                |
| Cut-out Measurements: 120m                                                                                   |                                                |
| Upon Request: Unique Ceilin                                                                                  | g Thickness                                    |
| ELECTRICAL                                                                                                   |                                                |
| Lamp Type: LED (Zhaga Stan                                                                                   | dard)                                          |
| Input Wattage (W): 13.2 / 16.5                                                                               | •                                              |
| Total Output Wattage (W): 12                                                                                 | .1 / 14.7                                      |
|                                                                                                              | nming and Phase Dimming (120Vac only)          |
| and 0-10V Dimming)                                                                                           |                                                |
| Driver Included: No                                                                                          |                                                |
| Driver Location: Recessed Ho                                                                                 |                                                |
| Driver Type: Constant Curren                                                                                 | t - Universal                                  |
| Driver Class: Class 2                                                                                        |                                                |
|                                                                                                              |                                                |
|                                                                                                              |                                                |
| Constant Current (MA): 350                                                                                   |                                                |
| Onver Class: Class 2<br>Housing: See components<br>nput Voltage (V): 120 - 277<br>Constant Current (MA): 350 |                                                |

### Reflector°: 10

| Adjustability: Rotational 355°; Tilt 30° |  |
|------------------------------------------|--|
| Jpon Request: Special Beam Angles        |  |
|                                          |  |