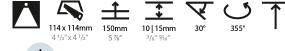

#### GENERAL

| Series: Bioniq                                                                                                                            |      |
|-------------------------------------------------------------------------------------------------------------------------------------------|------|
| Subseries: Bioniq Square Adjustable                                                                                                       |      |
| Brand: Prolicht                                                                                                                           |      |
| Division: Architectural                                                                                                                   |      |
| Nounting Type: Recessed                                                                                                                   |      |
| Iounting Location: Ceiling                                                                                                                |      |
| Subcategory: Downlight                                                                                                                    |      |
| PHYSICAL                                                                                                                                  |      |
| Shape: Square                                                                                                                             |      |
| ength (mm): 119                                                                                                                           |      |
| ength (in): 4 <sup>11</sup> / <sub>16</sub>                                                                                               |      |
| Vidth (mm): 119                                                                                                                           |      |
| Vidth (in): 4 <sup>11</sup> / <sub>16</sub>                                                                                               |      |
| Depth (mm): 132                                                                                                                           |      |
| Depth (in): $5^{3}_{16}$                                                                                                                  |      |
| Ceiling Thickness (mm): 10 / 12.5 / 15                                                                                                    |      |
| Ceiling Thickness (in): 3/8 or 1/2 or 9/16                                                                                                |      |
| Ain. Recessing Depth (mm): 200                                                                                                            |      |
| $\sqrt{1}$ Ain. Recessing Depth (in): $7\frac{1}{8}$                                                                                      |      |
| ight Distribution: Adjustable / Downlight                                                                                                 |      |
| Veight (kg): 0.544                                                                                                                        |      |
| Veight (lbs): 1.2                                                                                                                         |      |
| ixture Finish: SSR / BKV / CWI / CRY / HAB / UFT / ITA / RUA / FTG /<br>.OD / PUS / FRO / FUP / KIA / POP / BLS / SPG / MEY / GOH / GUM / | ,    |
| COM / ABZ / JAG / OBR / MOS / ROR                                                                                                         |      |
| ixture Material: Aluminum Die Cast                                                                                                        |      |
| Cut-out Measurements: 114mm / 4 1/2" x 114mm / 4 1/2"                                                                                     |      |
| LECTRICAL                                                                                                                                 |      |
| .amp Type: LED (Zhaga Standard)                                                                                                           |      |
| nput Wattage (W): 13.2 / 16.5                                                                                                             |      |
| otal Output Wattage (W): 12 / 14                                                                                                          |      |
| Dimming: Tri-Mode (Non-Dimming and Phase Dimming (120Vac or<br>and 0-10V Dimming)                                                         | ıly) |
| Driver Included: No                                                                                                                       |      |
| Driver Location: Recessed Housing                                                                                                         |      |
| Driver Type: Constant Current - Universal                                                                                                 |      |
| Driver Class: Class 2                                                                                                                     |      |
| lousing: See components                                                                                                                   |      |
| nput Voltage (V): 120 - 277                                                                                                               |      |
| Constant Current (MA): 350                                                                                                                |      |
| ED                                                                                                                                        |      |
| lumber of LEDs: 1                                                                                                                         |      |
| Color Temperature (°K): 2700 / 3000 / 3500 / 4000                                                                                         |      |
|                                                                                                                                           |      |
| /ax. Delivered Lumen (lm): 850 / 950 / 1019 / 1040                                                                                        |      |

#### OPTICAL

Reflector°: 10

Adjustability: Rotational 355°; Tilt 30°