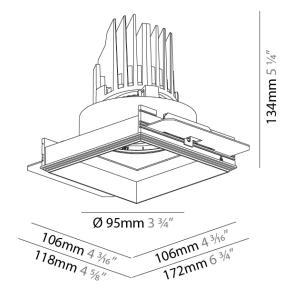

#### GENERAL

| Series: Bioniq                                                                                               |                                                |
|--------------------------------------------------------------------------------------------------------------|------------------------------------------------|
| Subseries: Bioniq Square Adj                                                                                 | ustable Comfort                                |
| Brand: Prolicht                                                                                              |                                                |
| Division: Architectural                                                                                      |                                                |
| Mounting Type: Trimless                                                                                      |                                                |
| Mounting Location: Ceiling                                                                                   |                                                |
| Subcategory: Downlight                                                                                       |                                                |
| PHYSICAL                                                                                                     |                                                |
| Shape: Square                                                                                                |                                                |
| Length (mm): 106                                                                                             |                                                |
| Length (in): 4 <sup>3</sup> / <sub>16</sub>                                                                  |                                                |
| Width (mm): 106                                                                                              |                                                |
| Width (in): 4 <sup>3</sup> / <sub>16</sub>                                                                   |                                                |
| Height (mm): 134                                                                                             |                                                |
| Height (in): 5 <sup>1</sup> / <sub>4</sub>                                                                   |                                                |
| Ceiling Thickness (mm): 10 /                                                                                 | 12.5 / 15 / 25                                 |
| Ceiling Thickness (in): 3/8 or 1                                                                             |                                                |
| Min. Recessing Depth (mm): 1                                                                                 |                                                |
| Min. Recessing Depth (in): 5 1/2                                                                             |                                                |
| Light Distribution: Adjustable                                                                               | -                                              |
| Weight (kg): 0.655                                                                                           |                                                |
| Weight (lbs): 1.44                                                                                           |                                                |
| Fixture Finish: SSR / BKV / CW                                                                               | /I / CRY / HAB / UFT / ITA / RUA / FTG / MYG / |
|                                                                                                              | POP / BLS / SPG / MEY / GOH / GUM / CHC /      |
| COM / ABZ / JAG / OBR / MOS                                                                                  |                                                |
| Fixture Material: Aluminum D                                                                                 |                                                |
| Cut-out Measurements: 120m                                                                                   |                                                |
| Upon Request: Unique Ceilin                                                                                  | g Thickness                                    |
| ELECTRICAL                                                                                                   |                                                |
| Lamp Type: LED (Zhaga Stan                                                                                   | dard)                                          |
| Input Wattage (W): 13.2 / 16.5                                                                               | •                                              |
| Total Output Wattage (W): 12                                                                                 | .1 / 14.7                                      |
|                                                                                                              | nming and Phase Dimming (120Vac only)          |
| and 0-10V Dimming)                                                                                           |                                                |
| Driver Included: No                                                                                          |                                                |
| Driver Location: Recessed Ho                                                                                 |                                                |
| Driver Type: Constant Curren                                                                                 | t - Universal                                  |
| Driver Class: Class 2                                                                                        |                                                |
|                                                                                                              |                                                |
|                                                                                                              |                                                |
| Constant Current (MA): 350                                                                                   |                                                |
| Onver Class: Class 2<br>Housing: See components<br>nput Voltage (V): 120 - 277<br>Constant Current (MA): 350 |                                                |