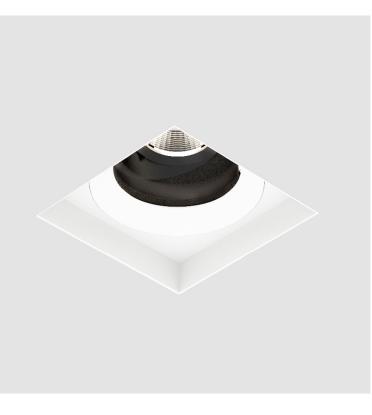

### **BIONIQ SQUARE ADJUSTABLE COMFORT**

Finishes

Finishes

(Triangle)

Finishes

(Circle)

Ceiling

**TRIMLESS** 

#### GENERAL

| Series: Bioniq                                                                                               |                                                |
|--------------------------------------------------------------------------------------------------------------|------------------------------------------------|
| Subseries: Bioniq Square Adj                                                                                 | ustable Comfort                                |
| Brand: Prolicht                                                                                              |                                                |
| Division: Architectural                                                                                      |                                                |
| Mounting Type: Trimless                                                                                      |                                                |
| Mounting Location: Ceiling                                                                                   |                                                |
| Subcategory: Downlight                                                                                       |                                                |
| PHYSICAL                                                                                                     |                                                |
| Shape: Square                                                                                                |                                                |
| Length (mm): 106                                                                                             |                                                |
| Length (in): 4 <sup>3</sup> / <sub>16</sub>                                                                  |                                                |
| Width (mm): 106                                                                                              |                                                |
| Width (in): 4 <sup>3</sup> / <sub>16</sub>                                                                   |                                                |
| Height (mm): 134                                                                                             |                                                |
| Height (in): 5 <sup>1</sup> / <sub>4</sub>                                                                   |                                                |
| Ceiling Thickness (mm): 10 /                                                                                 | 12.5 / 15 / 25                                 |
| Ceiling Thickness (in): 3/8 or 1                                                                             |                                                |
| Min. Recessing Depth (mm): 1                                                                                 |                                                |
| Min. Recessing Depth (in): 5 1/2                                                                             |                                                |
| Light Distribution: Adjustable                                                                               | -                                              |
| Weight (kg): 0.655                                                                                           |                                                |
| Weight (lbs): 1.44                                                                                           |                                                |
| Fixture Finish: SSR / BKV / CW                                                                               | /I / CRY / HAB / UFT / ITA / RUA / FTG / MYG / |
|                                                                                                              | POP / BLS / SPG / MEY / GOH / GUM / CHC /      |
| COM / ABZ / JAG / OBR / MOS                                                                                  |                                                |
| Fixture Material: Aluminum D                                                                                 |                                                |
| Cut-out Measurements: 120m                                                                                   |                                                |
| Upon Request: Unique Ceilin                                                                                  | g Thickness                                    |
| ELECTRICAL                                                                                                   |                                                |
| Lamp Type: LED (Zhaga Stan                                                                                   | dard)                                          |
| Input Wattage (W): 13.2 / 16.5                                                                               | •                                              |
| Total Output Wattage (W): 12                                                                                 | .1 / 14.7                                      |
|                                                                                                              | nming and Phase Dimming (120Vac only)          |
| and 0-10V Dimming)                                                                                           |                                                |
| Driver Included: No                                                                                          |                                                |
| Driver Location: Recessed Ho                                                                                 |                                                |
| Driver Type: Constant Curren                                                                                 | t - Universal                                  |
| Driver Class: Class 2                                                                                        |                                                |
|                                                                                                              |                                                |
|                                                                                                              |                                                |
| Constant Current (MA): 350                                                                                   |                                                |
| Onver Class: Class 2<br>Housing: See components<br>nput Voltage (V): 120 - 277<br>Constant Current (MA): 350 |                                                |