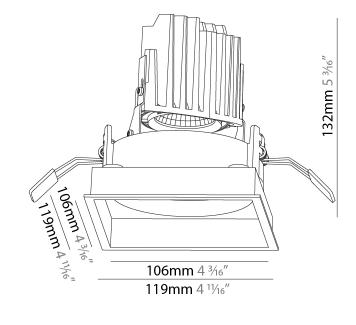

#### GENERAL

| Series: Bioniq                                                                                                                            |      |
|-------------------------------------------------------------------------------------------------------------------------------------------|------|
| Subseries: Bioniq Square Adjustable                                                                                                       |      |
| Brand: Prolicht                                                                                                                           |      |
| Division: Architectural                                                                                                                   |      |
| Nounting Type: Recessed                                                                                                                   |      |
| Iounting Location: Ceiling                                                                                                                |      |
| Subcategory: Downlight                                                                                                                    |      |
| PHYSICAL                                                                                                                                  |      |
| Shape: Square                                                                                                                             |      |
| ength (mm): 119                                                                                                                           |      |
| ength (in): 4 <sup>11</sup> / <sub>16</sub>                                                                                               |      |
| Vidth (mm): 119                                                                                                                           |      |
| Vidth (in): 4 <sup>11</sup> / <sub>16</sub>                                                                                               |      |
| Depth (mm): 132                                                                                                                           |      |
| Depth (in): $5^{3}_{16}$                                                                                                                  |      |
| Ceiling Thickness (mm): 10 / 12.5 / 15                                                                                                    |      |
| Ceiling Thickness (in): 3/8 or 1/2 or 9/16                                                                                                |      |
| Ain. Recessing Depth (mm): 200                                                                                                            |      |
| $\sqrt{1}$ Ain. Recessing Depth (in): $7\frac{1}{8}$                                                                                      |      |
| ight Distribution: Adjustable / Downlight                                                                                                 |      |
| Veight (kg): 0.544                                                                                                                        |      |
| Veight (lbs): 1.2                                                                                                                         |      |
| ixture Finish: SSR / BKV / CWI / CRY / HAB / UFT / ITA / RUA / FTG /<br>.OD / PUS / FRO / FUP / KIA / POP / BLS / SPG / MEY / GOH / GUM / | ,    |
| COM / ABZ / JAG / OBR / MOS / ROR                                                                                                         |      |
| ixture Material: Aluminum Die Cast                                                                                                        |      |
| Cut-out Measurements: 114mm / 4 1/2" x 114mm / 4 1/2"                                                                                     |      |
| LECTRICAL                                                                                                                                 |      |
| .amp Type: LED (Zhaga Standard)                                                                                                           |      |
| nput Wattage (W): 13.2 / 16.5                                                                                                             |      |
| otal Output Wattage (W): 12 / 14                                                                                                          |      |
| Dimming: Tri-Mode (Non-Dimming and Phase Dimming (120Vac or<br>and 0-10V Dimming)                                                         | ıly) |
| Driver Included: No                                                                                                                       |      |
| Driver Location: Recessed Housing                                                                                                         |      |
| Driver Type: Constant Current - Universal                                                                                                 |      |
| Driver Class: Class 2                                                                                                                     |      |
| lousing: See components                                                                                                                   |      |
| nput Voltage (V): 120 - 277                                                                                                               |      |
| Constant Current (MA): 350                                                                                                                |      |
| ED                                                                                                                                        |      |
| lumber of LEDs: 1                                                                                                                         |      |
| Color Temperature (°K): 2700 / 3000 / 3500 / 4000                                                                                         |      |
|                                                                                                                                           |      |
| /ax. Delivered Lumen (lm): 850 / 950 / 1019 / 1040                                                                                        |      |