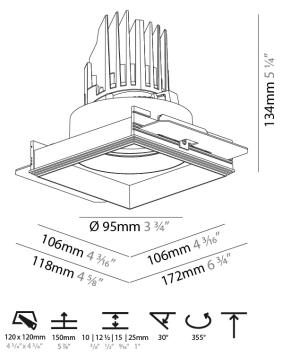

#### GENERAL

| Series: Bioniq                                                                                               |                                                |
|--------------------------------------------------------------------------------------------------------------|------------------------------------------------|
| Subseries: Bioniq Square Adj                                                                                 | ustable Comfort                                |
| Brand: Prolicht                                                                                              |                                                |
| Division: Architectural                                                                                      |                                                |
| Mounting Type: Trimless                                                                                      |                                                |
| Mounting Location: Ceiling                                                                                   |                                                |
| Subcategory: Downlight                                                                                       |                                                |
| PHYSICAL                                                                                                     |                                                |
| Shape: Square                                                                                                |                                                |
| Length (mm): 106                                                                                             |                                                |
| Length (in): 4 <sup>3</sup> / <sub>16</sub>                                                                  |                                                |
| Width (mm): 106                                                                                              |                                                |
| Width (in): 4 <sup>3</sup> / <sub>16</sub>                                                                   |                                                |
| Height (mm): 134                                                                                             |                                                |
| Height (in): 5 <sup>1</sup> / <sub>4</sub>                                                                   |                                                |
| Ceiling Thickness (mm): 10 /                                                                                 | 12.5 / 15 / 25                                 |
| Ceiling Thickness (in): 3/8 or 1                                                                             |                                                |
| Min. Recessing Depth (mm): 1                                                                                 |                                                |
| Min. Recessing Depth (in): 5 1/2                                                                             |                                                |
| Light Distribution: Adjustable                                                                               | -                                              |
| Weight (kg): 0.655                                                                                           |                                                |
| Weight (lbs): 1.44                                                                                           |                                                |
| Fixture Finish: SSR / BKV / CW                                                                               | /I / CRY / HAB / UFT / ITA / RUA / FTG / MYG / |
|                                                                                                              | POP / BLS / SPG / MEY / GOH / GUM / CHC /      |
| COM / ABZ / JAG / OBR / MOS                                                                                  |                                                |
| Fixture Material: Aluminum D                                                                                 |                                                |
| Cut-out Measurements: 120m                                                                                   |                                                |
| Upon Request: Unique Ceilin                                                                                  | g Thickness                                    |
| ELECTRICAL                                                                                                   |                                                |
| Lamp Type: LED (Zhaga Stan                                                                                   | dard)                                          |
| Input Wattage (W): 13.2 / 16.5                                                                               | •                                              |
| Total Output Wattage (W): 12                                                                                 | .1 / 14.7                                      |
|                                                                                                              | nming and Phase Dimming (120Vac only)          |
| and 0-10V Dimming)                                                                                           |                                                |
| Driver Included: No                                                                                          |                                                |
| Driver Location: Recessed Ho                                                                                 |                                                |
| Driver Type: Constant Curren                                                                                 | t - Universal                                  |
| Driver Class: Class 2                                                                                        |                                                |
|                                                                                                              |                                                |
|                                                                                                              |                                                |
| Constant Current (MA): 350                                                                                   |                                                |
| Onver Class: Class 2<br>Housing: See components<br>nput Voltage (V): 120 - 277<br>Constant Current (MA): 350 |                                                |