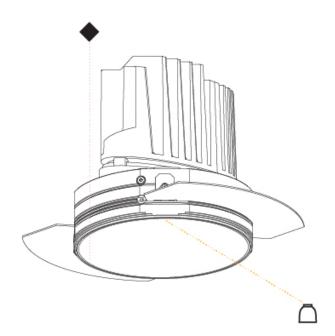

#### **GENERAL**

Series: Bioniq

Subseries: Bioniq Round Deep

Brand: Prolicht

Division: Architectural

Mounting Type: Trimless Mounting Location: Ceiling

Subcategory: Downlight

PHYSICAL

Shape: Round

Diameter (mm): 136

Diameter (in): 5 1/8

Height (mm): 151 Height (in): 5 15/16

Ceiling Thickness (mm): 10 / 12.5 / 15 / 25

Ceiling Thickness (in): 3/8 or 1/2 or 9/16 or 1

Min. Recessing Depth (mm): 170

Min. Recessing Depth (in): 6 11/16

Light Distribution: Downlight

Weight (kg): 1.078

Weight (lbs): 2.37

Fixture Finish: SSR / BKV / CWI / CRY / HAB / LAG / UFT / ITA / RUA / RUR / MIC / FTG / MYG / TWT / LOD / PUS / FRO / FUP / KIA / POP / BLS / SPG /  $\mathsf{MEY}\,/\,\mathsf{GOH}\,/\,\mathsf{GUM}\,/\,\mathsf{CHC}\,/\,\mathsf{COM}\,/\,\mathsf{ABZ}\,/\,\mathsf{JAG}\,/\,\mathsf{OBR}\,/\,\mathsf{MOS}\,/\,\mathsf{ROR}$ 

Fixture Material: Aluminum Die Cast

Cut-out Measurements: 

□ 140mm / 5 1/2"

Upon Request: Unique Ceiling Thickness