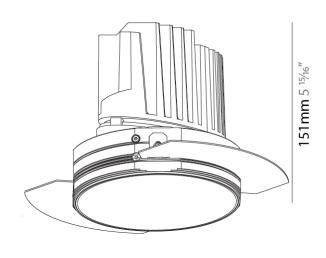

Shape: Round

Diameter (mm): 136

Diameter (in): 5 1/8

Height (mm): 151 Height (in): 5 15/16

Ceiling Thickness (mm): 10 / 12.5 / 15 / 25

Ceiling Thickness (in): 3/8 or 1/2 or 9/16 or 1

Min. Recessing Depth (mm): 170

Min. Recessing Depth (in): 6 11/16

Light Distribution: Downlight

Weight (kg): 1.078

Weight (lbs): 2.37

Fixture Finish: SSR / BKV / CWI / CRY / HAB / LAG / UFT / ITA / RUA / RUR / MIC / FTG / MYG / TWT / LOD / PUS / FRO / FUP / KIA / POP / BLS / SPG /  $\mathsf{MEY}\,/\,\mathsf{GOH}\,/\,\mathsf{GUM}\,/\,\mathsf{CHC}\,/\,\mathsf{COM}\,/\,\mathsf{ABZ}\,/\,\mathsf{JAG}\,/\,\mathsf{OBR}\,/\,\mathsf{MOS}\,/\,\mathsf{ROR}$ 