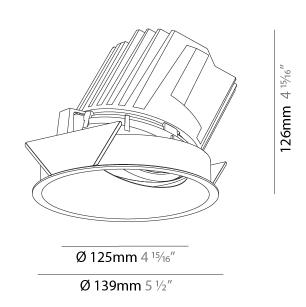

#### **GENERAL**

| Series: Bioniq                   |  |
|----------------------------------|--|
| Subseries: Bioniq Round Wallwash |  |
| Brand: Prolicht                  |  |
| Division: Architectural          |  |
| Mounting Type: Recessed          |  |
| Mounting Location: Ceiling       |  |
| Subcategory: Wallwash            |  |

| Mounting Location: Ceiling                                                                                                                                                                                                                                                                                                                                                                                                                                                                                                                                                                                                                                                                                                                                                                                                                                                                                                                                                                                                                                                                                                                                                                                                                                                                                                                                                                                                                                                                                                                                                                                                                                                                                                                                                                                                                                                                                                                                                                                                                                                                                                     |
|--------------------------------------------------------------------------------------------------------------------------------------------------------------------------------------------------------------------------------------------------------------------------------------------------------------------------------------------------------------------------------------------------------------------------------------------------------------------------------------------------------------------------------------------------------------------------------------------------------------------------------------------------------------------------------------------------------------------------------------------------------------------------------------------------------------------------------------------------------------------------------------------------------------------------------------------------------------------------------------------------------------------------------------------------------------------------------------------------------------------------------------------------------------------------------------------------------------------------------------------------------------------------------------------------------------------------------------------------------------------------------------------------------------------------------------------------------------------------------------------------------------------------------------------------------------------------------------------------------------------------------------------------------------------------------------------------------------------------------------------------------------------------------------------------------------------------------------------------------------------------------------------------------------------------------------------------------------------------------------------------------------------------------------------------------------------------------------------------------------------------------|
| Subcategory: Wallwash                                                                                                                                                                                                                                                                                                                                                                                                                                                                                                                                                                                                                                                                                                                                                                                                                                                                                                                                                                                                                                                                                                                                                                                                                                                                                                                                                                                                                                                                                                                                                                                                                                                                                                                                                                                                                                                                                                                                                                                                                                                                                                          |
| PHYSICAL                                                                                                                                                                                                                                                                                                                                                                                                                                                                                                                                                                                                                                                                                                                                                                                                                                                                                                                                                                                                                                                                                                                                                                                                                                                                                                                                                                                                                                                                                                                                                                                                                                                                                                                                                                                                                                                                                                                                                                                                                                                                                                                       |
| Shape: Round                                                                                                                                                                                                                                                                                                                                                                                                                                                                                                                                                                                                                                                                                                                                                                                                                                                                                                                                                                                                                                                                                                                                                                                                                                                                                                                                                                                                                                                                                                                                                                                                                                                                                                                                                                                                                                                                                                                                                                                                                                                                                                                   |
| Diameter (mm): 139                                                                                                                                                                                                                                                                                                                                                                                                                                                                                                                                                                                                                                                                                                                                                                                                                                                                                                                                                                                                                                                                                                                                                                                                                                                                                                                                                                                                                                                                                                                                                                                                                                                                                                                                                                                                                                                                                                                                                                                                                                                                                                             |
| Diameter (in): 5 ½                                                                                                                                                                                                                                                                                                                                                                                                                                                                                                                                                                                                                                                                                                                                                                                                                                                                                                                                                                                                                                                                                                                                                                                                                                                                                                                                                                                                                                                                                                                                                                                                                                                                                                                                                                                                                                                                                                                                                                                                                                                                                                             |
| Height (mm): 126                                                                                                                                                                                                                                                                                                                                                                                                                                                                                                                                                                                                                                                                                                                                                                                                                                                                                                                                                                                                                                                                                                                                                                                                                                                                                                                                                                                                                                                                                                                                                                                                                                                                                                                                                                                                                                                                                                                                                                                                                                                                                                               |
| Height (in): 4 <sup>15</sup> / <sub>16</sub>                                                                                                                                                                                                                                                                                                                                                                                                                                                                                                                                                                                                                                                                                                                                                                                                                                                                                                                                                                                                                                                                                                                                                                                                                                                                                                                                                                                                                                                                                                                                                                                                                                                                                                                                                                                                                                                                                                                                                                                                                                                                                   |
| Ceiling Thickness (mm): 10 / 12.5 / 15                                                                                                                                                                                                                                                                                                                                                                                                                                                                                                                                                                                                                                                                                                                                                                                                                                                                                                                                                                                                                                                                                                                                                                                                                                                                                                                                                                                                                                                                                                                                                                                                                                                                                                                                                                                                                                                                                                                                                                                                                                                                                         |
| Ceiling Thickness (in): 3/8 or 1/2 or 9/16                                                                                                                                                                                                                                                                                                                                                                                                                                                                                                                                                                                                                                                                                                                                                                                                                                                                                                                                                                                                                                                                                                                                                                                                                                                                                                                                                                                                                                                                                                                                                                                                                                                                                                                                                                                                                                                                                                                                                                                                                                                                                     |
| Min. Recessing Depth (mm): 140                                                                                                                                                                                                                                                                                                                                                                                                                                                                                                                                                                                                                                                                                                                                                                                                                                                                                                                                                                                                                                                                                                                                                                                                                                                                                                                                                                                                                                                                                                                                                                                                                                                                                                                                                                                                                                                                                                                                                                                                                                                                                                 |
| Min. Recessing Depth (in): 5 ½                                                                                                                                                                                                                                                                                                                                                                                                                                                                                                                                                                                                                                                                                                                                                                                                                                                                                                                                                                                                                                                                                                                                                                                                                                                                                                                                                                                                                                                                                                                                                                                                                                                                                                                                                                                                                                                                                                                                                                                                                                                                                                 |
| Light Distribution: Adjustable / Asymmetric                                                                                                                                                                                                                                                                                                                                                                                                                                                                                                                                                                                                                                                                                                                                                                                                                                                                                                                                                                                                                                                                                                                                                                                                                                                                                                                                                                                                                                                                                                                                                                                                                                                                                                                                                                                                                                                                                                                                                                                                                                                                                    |
| Weight (kg): 0.816                                                                                                                                                                                                                                                                                                                                                                                                                                                                                                                                                                                                                                                                                                                                                                                                                                                                                                                                                                                                                                                                                                                                                                                                                                                                                                                                                                                                                                                                                                                                                                                                                                                                                                                                                                                                                                                                                                                                                                                                                                                                                                             |
| Weight (lbs): 1.8                                                                                                                                                                                                                                                                                                                                                                                                                                                                                                                                                                                                                                                                                                                                                                                                                                                                                                                                                                                                                                                                                                                                                                                                                                                                                                                                                                                                                                                                                                                                                                                                                                                                                                                                                                                                                                                                                                                                                                                                                                                                                                              |
| FILE SERVICES AND A CONTROL OF THE PROPERTY OF |

Fixture Material: Aluminum Die Cast
Cut-out Measurements: 130mm / 5 1/8"