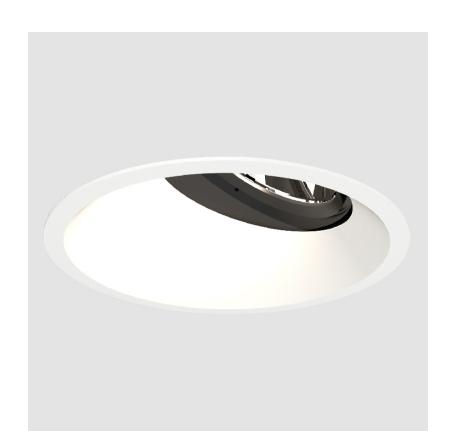

#### **GENERAL**

Series: Bioniq

Subseries: Bioniq Round Deep

Brand: Prolicht

Division: Architectural

Mounting Type: Trimless Mounting Location: Ceiling

Subcategory: Downlight

PHYSICAL

Shape: Round

Diameter (mm): 136

Diameter (in): 5 1/8

Height (mm): 151 Height (in): 5 15/16

Ceiling Thickness (mm): 10 / 12.5 / 15 / 25

Ceiling Thickness (in): 3/8 or 1/2 or 9/16 or 1

Min. Recessing Depth (mm): 170

Min. Recessing Depth (in): 6 11/16

Light Distribution: Downlight

Weight (kg): 1.078

Weight (lbs): 2.37

Fixture Finish: SSR / BKV / CWI / CRY / HAB / LAG / UFT / ITA / RUA / RUR / MIC / FTG / MYG / TWT / LOD / PUS / FRO / FUP / KIA / POP / BLS / SPG /  $\mathsf{MEY}\,/\,\mathsf{GOH}\,/\,\mathsf{GUM}\,/\,\mathsf{CHC}\,/\,\mathsf{COM}\,/\,\mathsf{ABZ}\,/\,\mathsf{JAG}\,/\,\mathsf{OBR}\,/\,\mathsf{MOS}\,/\,\mathsf{ROR}$ 

Fixture Material: Aluminum Die Cast

Cut-out Measurements: 

□ 140mm / 5 1/2"

Upon Request: Unique Ceiling Thickness