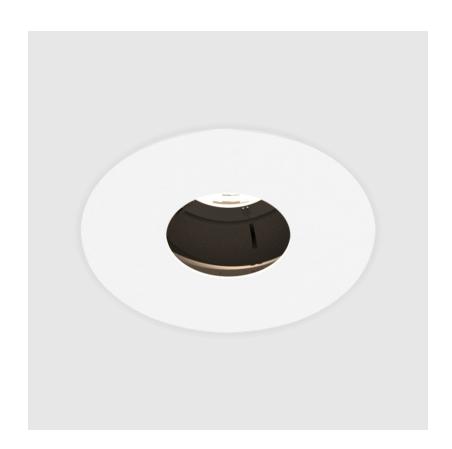

### **BIONIQ ROUND DEEP TRIMLESS**

#### **GENERAL**

Series: Bioniq

Subseries: Bioniq Round Deep

Brand: Prolicht

Division: Architectural

Mounting Type: Trimless Mounting Location: Ceiling

Subcategory: Downlight

PHYSICAL

Shape: Round

Diameter (mm): 136

Diameter (in): 5 1/8

Height (mm): 151 Height (in): 5 15/16

Ceiling Thickness (mm): 10 / 12.5 / 15 / 25

Ceiling Thickness (in): 3/8 or 1/2 or 9/16 or 1

Min. Recessing Depth (mm): 170