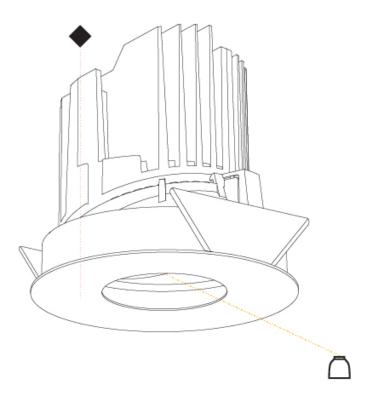

### **BIONIQ ROUND DEEP TRIMLESS**

### A35194-

base number

Temperature (Diamond)

Thickness

1. To build a product code in our configurator select the specify button on the base model # product page

2. To build a manual product code on this datasheet choose from the options listed below in blue font and add the suffix to the base model #

#### **GENERAL**

Series: Bioniq

Subseries: Bioniq Round Deep

Brand: Prolicht

Division: Architectural

Mounting Type: Trimless Mounting Location: Ceiling

Subcategory: Downlight

PHYSICAL

Shape: Round

Diameter (mm): 136

Diameter (in): 5 1/8

Height (mm): 151 Height (in): 5 15/16

Ceiling Thickness (mm): 10 / 12.5 / 15 / 25

Ceiling Thickness (in): 3/8 or 1/2 or 9/16 or 1

Min. Recessing Depth (mm): 170

Min. Recessing Depth (in): 6 11/16

Light Distribution: Downlight

Weight (kg): 1.078

Weight (lbs): 2.37

Fixture Finish: SSR / BKV / CWI / CRY / HAB / LAG / UFT / ITA / RUA / RUR / MIC / FTG / MYG / TWT / LOD / PUS / FRO / FUP / KIA / POP / BLS / SPG /  $\mathsf{MEY}\,/\,\mathsf{GOH}\,/\,\mathsf{GUM}\,/\,\mathsf{CHC}\,/\,\mathsf{COM}\,/\,\mathsf{ABZ}\,/\,\mathsf{JAG}\,/\,\mathsf{OBR}\,/\,\mathsf{MOS}\,/\,\mathsf{ROR}$ 

Fixture Material: Aluminum Die Cast

Cut-out Measurements: 

□ 140mm / 5 1/2"

Upon Request: Unique Ceiling Thickness