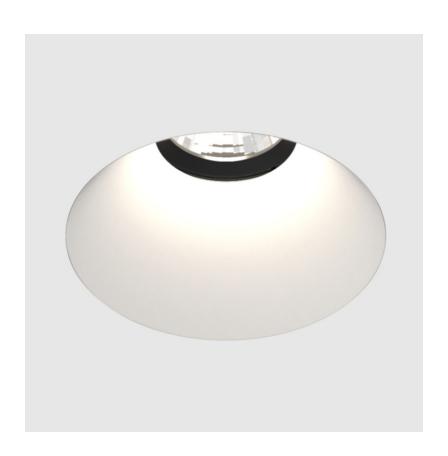

### **BIONIQ ROUND DEEP TRIMLESS**

#### **GENERAL**

Series: Bioniq

Subseries: Bioniq Round Deep

Brand: Prolicht

Division: Architectural

Mounting Type: Trimless Mounting Location: Ceiling

Subcategory: Downlight

PHYSICAL

Shape: Round

Diameter (mm): 136

Diameter (in): 5 1/8

Height (mm): 151 Height (in): 5 15/16

Ceiling Thickness (mm): 10 / 12.5 / 15 / 25

Ceiling Thickness (in): 3/8 or 1/2 or 9/16 or 1

Min. Recessing Depth (mm): 170