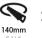

Fixture Material: Aluminum Die Cast

Cut-out Measurements: 

□ 140mm / 5 1/2"

Upon Request: Unique Ceiling Thickness