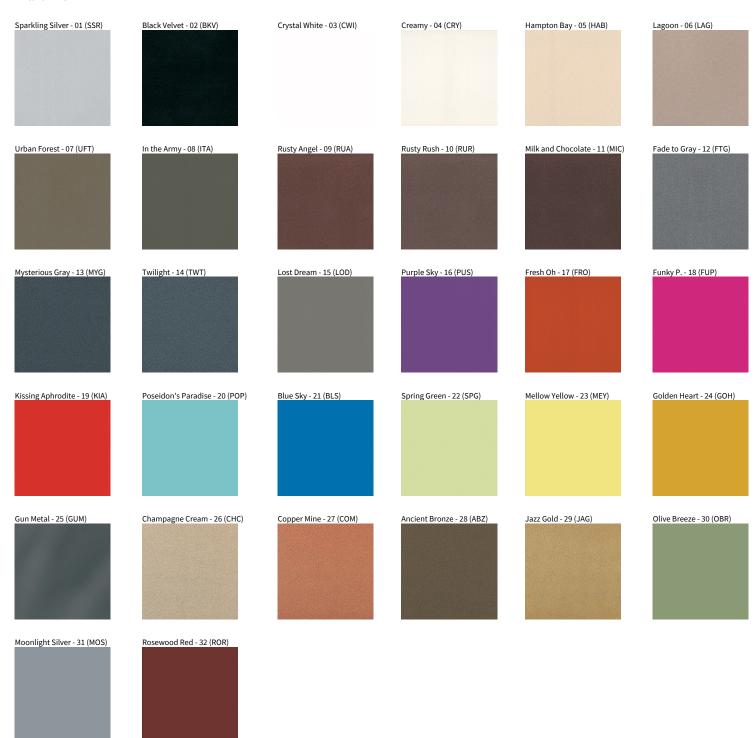

Min. Recessing Depth (in): 6 11/16

Light Distribution: Downlight

Weight (kg): 1.078

Weight (lbs): 2.37

Fixture Finish: SSR / BKV / CWI / CRY / HAB / LAG / UFT / ITA / RUA / RUR / MIC / FTG / MYG / TWT / LOD / PUS / FRO / FUP / KIA / POP / BLS / SPG /  $\mathsf{MEY}\,/\,\mathsf{GOH}\,/\,\mathsf{GUM}\,/\,\mathsf{CHC}\,/\,\mathsf{COM}\,/\,\mathsf{ABZ}\,/\,\mathsf{JAG}\,/\,\mathsf{OBR}\,/\,\mathsf{MOS}\,/\,\mathsf{ROR}$ 

Fixture Finish: SSR / BKV / CWI / CRY / HAB / LAG / UFT / ITA / RUA / RUR / MIC / FTG / MYG / TWT / LOD / PUS / FRO / FUP / KIA / POP / BLS / SPG / MEY / GOH / GUM / CHC / COM / ABZ / JAG / OBR / MOS / ROR

#### **Fixture Finish**

Digital: Not all screens are calibrated the same, and therefore, colors will appear differently betwee Physical: When texture is involved, there will be variations in color, character and tone within a pro

and between product families.