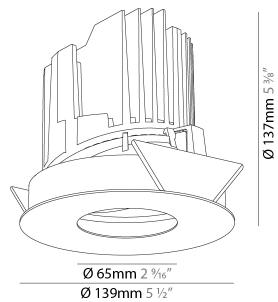

#### **GENERAL**

| Series: Bioniq                   |  |
|----------------------------------|--|
| Subseries: Bioniq Round Wallwash |  |
| Brand: Prolicht                  |  |
| Division: Architectural          |  |
| Mounting Type: Recessed          |  |
| Mounting Location: Ceiling       |  |
| Subcategory: Downlight           |  |

| Subcategory: Downlight                      |
|---------------------------------------------|
| PHYSICAL                                    |
| Shape: Round                                |
| Diameter (mm): 139                          |
| Diameter (in): 5 ½                          |
| Height (mm): 137                            |
| Height (in): 5 <sup>3</sup> / <sub>8</sub>  |
| Ceiling Thickness (mm): 10 / 12.5 / 15 / 25 |
| Ceiling Thickness (in): 3/8 or 1/2 or 9/16  |
| Min. Recessing Depth (mm): 150              |
| Min. Recessing Depth (in): 5 1/8            |
| Light Distribution: Adjustable / Asymmetric |
| Weight (kg): 0.865                          |
| Weight (lbs): 1.9                           |
|                                             |

Fixture Material: Aluminum Die Cast Cut-out Measurements: 130mm / 5 1/8"