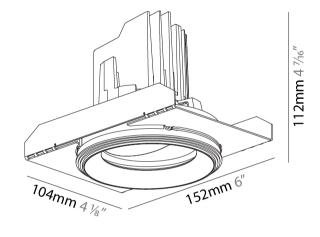

#### GENERAL

| GENERAL                                                                              |
|--------------------------------------------------------------------------------------|
| Series: Bioniq                                                                       |
| Subseries: Bioniq Round Adjustable                                                   |
| Brand: Prolicht                                                                      |
| Division: Architectural                                                              |
| Mounting Type: Trimless                                                              |
| Mounting Location: Ceiling                                                           |
| Subcategory: Downlight                                                               |
| PHYSICAL                                                                             |
| Shape: Round                                                                         |
| Diameter (mm): 107                                                                   |
| Diameter (in): $4\frac{3}{16}$                                                       |
| Height (mm): 112                                                                     |
| Height (in): $4\frac{7}{16}$                                                         |
| Ceiling Thickness (mm): 10 / 12.5 / 15 / 25                                          |
| Ceiling Thickness (in): 3/8 or 1/2 or 9/16 or 1                                      |
| Min. Recessing Depth (mm): 130                                                       |
| Min. Recessing Depth (in): $5\frac{1}{8}$                                            |
| Light Distribution: Adjustable / Downlight                                           |
| Weight (kg): 0.557                                                                   |
| Weight (lbs): 1.227                                                                  |
| Fixture Finish: SSR / BKV / CWI / CRY / HAB / UFT / ITA / RUA / FTG / MYG /          |
| LOD / PUS / FRO / FUP / KIA / POP / BLS / SPG / MEY / GOH / GUM / CHC /              |
| COM / ABZ / JAG / OBR / MOS / ROR                                                    |
| Fixture Material: Aluminum Die Cast                                                  |
| Cut-out Measurements: 🛛 111mm / 4 3/8"                                               |
| Upon Request: Unique Ceiling Thickness                                               |
| ELECTRICAL                                                                           |
| Lamp Type: LED (Zhaga Standard)                                                      |
| Input Wattage (W): 15.5                                                              |
| Total Output Wattage (W): 14.5                                                       |
| Dimming: Tri-Mode (Non-Dimming and Phase Dimming (120Vac only)<br>and 0-10V Dimming) |
| Driver Included: No                                                                  |
| Driver Location: Recessed Housing                                                    |
| Driver Type: Constant Current - Universal                                            |
| Driver Class: Class 2                                                                |
| Housing: See components                                                              |
| Input Voltage (V): 120 - 277                                                         |
| Constant Current (MA): 500                                                           |
| LED                                                                                  |