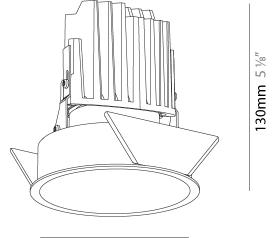

#### GENERAL

| GENERAL                                                                              |
|--------------------------------------------------------------------------------------|
| Series: Bioniq                                                                       |
| Subseries: Bioniq Round Adjustable                                                   |
| Brand: Prolicht                                                                      |
| Division: Architectural                                                              |
| Mounting Type: Trimless                                                              |
| Mounting Location: Ceiling                                                           |
| Subcategory: Downlight                                                               |
| PHYSICAL                                                                             |
| Shape: Round                                                                         |
| Diameter (mm): 107                                                                   |
| Diameter (in): $4\frac{3}{16}$                                                       |
| Height (mm): 112                                                                     |
| Height (in): $4\frac{7}{16}$                                                         |
| Ceiling Thickness (mm): 10 / 12.5 / 15 / 25                                          |
| Ceiling Thickness (in): 3/8 or 1/2 or 9/16 or 1                                      |
| Min. Recessing Depth (mm): 130                                                       |
| Min. Recessing Depth (in): $5\frac{1}{8}$                                            |
| Light Distribution: Adjustable / Downlight                                           |
| Weight (kg): 0.557                                                                   |
| Weight (lbs): 1.227                                                                  |
| Fixture Finish: SSR / BKV / CWI / CRY / HAB / UFT / ITA / RUA / FTG / MYG /          |
| LOD / PUS / FRO / FUP / KIA / POP / BLS / SPG / MEY / GOH / GUM / CHC /              |
| COM / ABZ / JAG / OBR / MOS / ROR                                                    |
| Fixture Material: Aluminum Die Cast                                                  |
| Cut-out Measurements: 🛛 111mm / 4 3/8"                                               |
| Upon Request: Unique Ceiling Thickness                                               |
| ELECTRICAL                                                                           |
| Lamp Type: LED (Zhaga Standard)                                                      |
| Input Wattage (W): 15.5                                                              |
| Total Output Wattage (W): 14.5                                                       |
| Dimming: Tri-Mode (Non-Dimming and Phase Dimming (120Vac only)<br>and 0-10V Dimming) |
| Driver Included: No                                                                  |
| Driver Location: Recessed Housing                                                    |
| Driver Type: Constant Current - Universal                                            |
| Driver Class: Class 2                                                                |
| Housing: See components                                                              |
| Input Voltage (V): 120 - 277                                                         |
| Constant Current (MA): 500                                                           |
| LED                                                                                  |