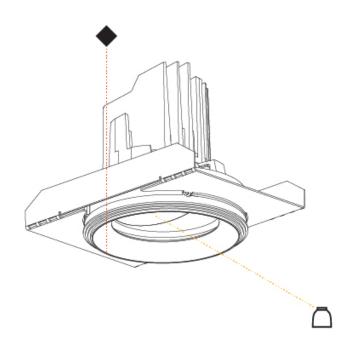

### **BIONIQ ROUND ADJUSTABLE TRIMLESS**

#### GENERAL

| GENERAL                                                                              |
|--------------------------------------------------------------------------------------|
| Series: Bioniq                                                                       |
| Subseries: Bioniq Round Adjustable                                                   |
| Brand: Prolicht                                                                      |
| Division: Architectural                                                              |
| Mounting Type: Trimless                                                              |
| Mounting Location: Ceiling                                                           |
| Subcategory: Downlight                                                               |
| PHYSICAL                                                                             |
| Shape: Round                                                                         |
| Diameter (mm): 107                                                                   |
| Diameter (in): $4\frac{3}{16}$                                                       |
| Height (mm): 112                                                                     |
| Height (in): $4\frac{7}{16}$                                                         |
| Ceiling Thickness (mm): 10 / 12.5 / 15 / 25                                          |
| Ceiling Thickness (in): 3/8 or 1/2 or 9/16 or 1                                      |
| Min. Recessing Depth (mm): 130                                                       |
| Min. Recessing Depth (in): $5\frac{1}{8}$                                            |
| Light Distribution: Adjustable / Downlight                                           |
| Weight (kg): 0.557                                                                   |
| Weight (lbs): 1.227                                                                  |
| Fixture Finish: SSR / BKV / CWI / CRY / HAB / UFT / ITA / RUA / FTG / MYG /          |
| LOD / PUS / FRO / FUP / KIA / POP / BLS / SPG / MEY / GOH / GUM / CHC /              |
| COM / ABZ / JAG / OBR / MOS / ROR                                                    |
| Fixture Material: Aluminum Die Cast                                                  |
| Cut-out Measurements: 🛛 111mm / 4 3/8"                                               |
| Upon Request: Unique Ceiling Thickness                                               |
| ELECTRICAL                                                                           |
| Lamp Type: LED (Zhaga Standard)                                                      |
| Input Wattage (W): 15.5                                                              |
| Total Output Wattage (W): 14.5                                                       |
| Dimming: Tri-Mode (Non-Dimming and Phase Dimming (120Vac only)<br>and 0-10V Dimming) |
| Driver Included: No                                                                  |
| Driver Location: Recessed Housing                                                    |
| Driver Type: Constant Current - Universal                                            |
| Driver Class: Class 2                                                                |
| Housing: See components                                                              |
| Input Voltage (V): 120 - 277                                                         |
| Constant Current (MA): 500                                                           |
| LED                                                                                  |