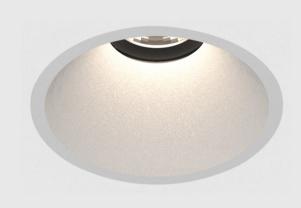

### **BIONIQ ROUND ADJUSTABLE TRIMLESS**

#### GENERAL

| GENERAL                                                                              |
|--------------------------------------------------------------------------------------|
| Series: Bioniq                                                                       |
| Subseries: Bioniq Round Adjustable                                                   |
| Brand: Prolicht                                                                      |
| Division: Architectural                                                              |
| Mounting Type: Trimless                                                              |
| Mounting Location: Ceiling                                                           |
| Subcategory: Downlight                                                               |
| PHYSICAL                                                                             |
| Shape: Round                                                                         |
| Diameter (mm): 107                                                                   |
| Diameter (in): $4\frac{3}{16}$                                                       |
| Height (mm): 112                                                                     |
| Height (in): $4\frac{7}{16}$                                                         |
| Ceiling Thickness (mm): 10 / 12.5 / 15 / 25                                          |
| Ceiling Thickness (in): 3/8 or 1/2 or 9/16 or 1                                      |
| Min. Recessing Depth (mm): 130                                                       |
| Min. Recessing Depth (in): $5\frac{1}{8}$                                            |
| Light Distribution: Adjustable / Downlight                                           |
| Weight (kg): 0.557                                                                   |
| Weight (lbs): 1.227                                                                  |
| Fixture Finish: SSR / BKV / CWI / CRY / HAB / UFT / ITA / RUA / FTG / MYG /          |
| LOD / PUS / FRO / FUP / KIA / POP / BLS / SPG / MEY / GOH / GUM / CHC /              |
| COM / ABZ / JAG / OBR / MOS / ROR                                                    |
| Fixture Material: Aluminum Die Cast                                                  |
| Cut-out Measurements: 🛛 111mm / 4 3/8"                                               |
| Upon Request: Unique Ceiling Thickness                                               |
| ELECTRICAL                                                                           |
| Lamp Type: LED (Zhaga Standard)                                                      |
| Input Wattage (W): 15.5                                                              |
| Total Output Wattage (W): 14.5                                                       |
| Dimming: Tri-Mode (Non-Dimming and Phase Dimming (120Vac only)<br>and 0-10V Dimming) |
| Driver Included: No                                                                  |
| Driver Location: Recessed Housing                                                    |
| Driver Type: Constant Current - Universal                                            |
| Driver Class: Class 2                                                                |
| Housing: See components                                                              |
| Input Voltage (V): 120 - 277                                                         |
| Constant Current (MA): 500                                                           |
| LED                                                                                  |

#### GENERAL

| Series: Bioniq                                                              |
|-----------------------------------------------------------------------------|
| Subseries: Bioniq Round Deep                                                |
| Brand: Prolicht                                                             |
| Division: Architectural                                                     |
| Mounting Type: Recessed                                                     |
| Mounting Location: Ceiling                                                  |
| Subcategory: Downlight                                                      |
| PHYSICAL                                                                    |
| Shape: Round                                                                |
| Diameter (mm): 107                                                          |
| Diameter (in): $4\frac{3}{16}$                                              |
| Height (mm): 130                                                            |
| Height (in): $5\frac{1}{8}$                                                 |
| Ceiling Thickness (mm): 10 / 12.5 / 15                                      |
| Ceiling Thickness (in): 3/8 or 1/2 or 9/16                                  |
| Min. Recessing Depth (mm): 150                                              |
| Min. Recessing Depth (in): 5 $\frac{7}{8}$                                  |
| Light Distribution: Downlight                                               |
| Weight (kg): 0.533                                                          |
| Weight (lbs): 1.18                                                          |
| Fixture Finish: SSR / BKV / CWI / CRY / HAB / UFT / ITA / RUA / FTG / MYG / |
| LOD / PUS / FRO / FUP / KIA / POP / BLS / SPG / MEY / GOH / GUM / CHC /     |
| COM / ABZ / JAG / OBR / MOS / ROR                                           |
| Fixture Material: Aluminum Die Cast                                         |
| Cut-out Measurements: 98mm / 3 7/8"                                         |
| ELECTRICAL                                                                  |