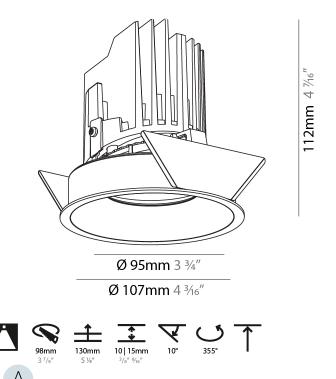

#### GENERAL

| GENERAL                                                                              |
|--------------------------------------------------------------------------------------|
| Series: Bioniq                                                                       |
| Subseries: Bioniq Round Adjustable                                                   |
| Brand: Prolicht                                                                      |
| Division: Architectural                                                              |
| Mounting Type: Trimless                                                              |
| Mounting Location: Ceiling                                                           |
| Subcategory: Downlight                                                               |
| PHYSICAL                                                                             |
| Shape: Round                                                                         |
| Diameter (mm): 107                                                                   |
| Diameter (in): $4\frac{3}{16}$                                                       |
| Height (mm): 112                                                                     |
| Height (in): $4\frac{7}{16}$                                                         |
| Ceiling Thickness (mm): 10 / 12.5 / 15 / 25                                          |
| Ceiling Thickness (in): 3/8 or 1/2 or 9/16 or 1                                      |
| Min. Recessing Depth (mm): 130                                                       |
| Min. Recessing Depth (in): $5\frac{1}{8}$                                            |
| Light Distribution: Adjustable / Downlight                                           |
| Weight (kg): 0.557                                                                   |
| Weight (lbs): 1.227                                                                  |
| Fixture Finish: SSR / BKV / CWI / CRY / HAB / UFT / ITA / RUA / FTG / MYG /          |
| LOD / PUS / FRO / FUP / KIA / POP / BLS / SPG / MEY / GOH / GUM / CHC /              |
| COM / ABZ / JAG / OBR / MOS / ROR                                                    |
| Fixture Material: Aluminum Die Cast                                                  |
| Cut-out Measurements: 🛛 111mm / 4 3/8"                                               |
| Upon Request: Unique Ceiling Thickness                                               |
| ELECTRICAL                                                                           |
| Lamp Type: LED (Zhaga Standard)                                                      |
| Input Wattage (W): 15.5                                                              |
| Total Output Wattage (W): 14.5                                                       |
| Dimming: Tri-Mode (Non-Dimming and Phase Dimming (120Vac only)<br>and 0-10V Dimming) |
| Driver Included: No                                                                  |
| Driver Location: Recessed Housing                                                    |
| Driver Type: Constant Current - Universal                                            |
| Driver Class: Class 2                                                                |
| Housing: See components                                                              |
| Input Voltage (V): 120 - 277                                                         |
| Constant Current (MA): 500                                                           |
| LED                                                                                  |

#### RATINGS AND CERTIFICATIONS

Ø 107mm 4 <sup>3</sup>/16"

Page 1/10

Certified By: Certified for North American Standards Zaneen Group inc. © 2024, T 1800-388-3382, F 416-247-9319, www.zaneen.com IP rating: IP20 Available "International specifications by adding "INT" at the end of the existing Model #. For assistance on 'custom' specifications, contact zteam@zaneen.com.