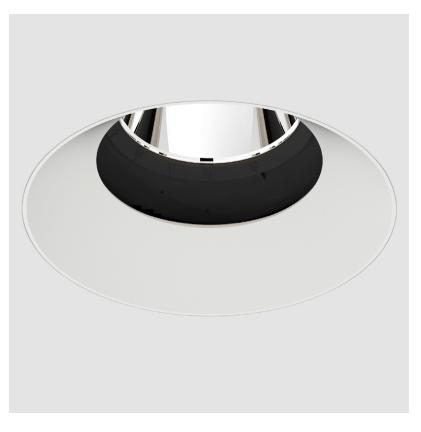

#### GENERAL

| GENERAL                                                                              |
|--------------------------------------------------------------------------------------|
| Series: Bioniq                                                                       |
| Subseries: Bioniq Round Adjustable                                                   |
| Brand: Prolicht                                                                      |
| Division: Architectural                                                              |
| Mounting Type: Trimless                                                              |
| Mounting Location: Ceiling                                                           |
| Subcategory: Downlight                                                               |
| PHYSICAL                                                                             |
| Shape: Round                                                                         |
| Diameter (mm): 107                                                                   |
| Diameter (in): $4\frac{3}{16}$                                                       |
| Height (mm): 112                                                                     |
| Height (in): $4\frac{7}{16}$                                                         |
| Ceiling Thickness (mm): 10 / 12.5 / 15 / 25                                          |
| Ceiling Thickness (in): 3/8 or 1/2 or 9/16 or 1                                      |
| Min. Recessing Depth (mm): 130                                                       |
| Min. Recessing Depth (in): $5\frac{1}{8}$                                            |
| Light Distribution: Adjustable / Downlight                                           |
| Weight (kg): 0.557                                                                   |
| Weight (lbs): 1.227                                                                  |
| Fixture Finish: SSR / BKV / CWI / CRY / HAB / UFT / ITA / RUA / FTG / MYG /          |
| LOD / PUS / FRO / FUP / KIA / POP / BLS / SPG / MEY / GOH / GUM / CHC /              |
| COM / ABZ / JAG / OBR / MOS / ROR                                                    |
| Fixture Material: Aluminum Die Cast                                                  |
| Cut-out Measurements: 🛛 111mm / 4 3/8"                                               |
| Upon Request: Unique Ceiling Thickness                                               |
| ELECTRICAL                                                                           |
| Lamp Type: LED (Zhaga Standard)                                                      |
| Input Wattage (W): 15.5                                                              |
| Total Output Wattage (W): 14.5                                                       |
| Dimming: Tri-Mode (Non-Dimming and Phase Dimming (120Vac only)<br>and 0-10V Dimming) |
| Driver Included: No                                                                  |
| Driver Location: Recessed Housing                                                    |
| Driver Type: Constant Current - Universal                                            |
| Driver Class: Class 2                                                                |
| Housing: See components                                                              |
| Input Voltage (V): 120 - 277                                                         |
| Constant Current (MA): 500                                                           |
| LED                                                                                  |

#### RATINGS AND CERTIFICATIONS

Ø 107mm 4 <sup>3</sup>/16"

Page 1/10

Certified By: Certified for North American Standards Zaneen Group inc. © 2024, T 1800-388-3382, F 416-247-9319, www.zaneen.com IP rating: IP20 Available "International specifications by adding "INT" at the end of the existing Model #. For assistance on 'custom' specifications, contact zteam@zaneen.com.