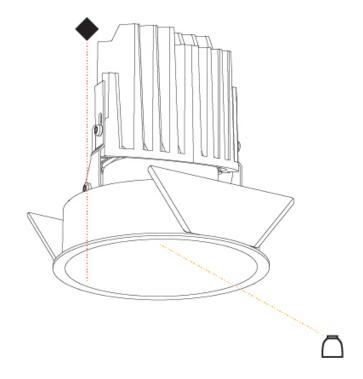

#### GENERAL

| GENERAL                                                                              |
|--------------------------------------------------------------------------------------|
| Series: Bioniq                                                                       |
| Subseries: Bioniq Round Adjustable                                                   |
| Brand: Prolicht                                                                      |
| Division: Architectural                                                              |
| Mounting Type: Trimless                                                              |
| Mounting Location: Ceiling                                                           |
| Subcategory: Downlight                                                               |
| PHYSICAL                                                                             |
| Shape: Round                                                                         |
| Diameter (mm): 107                                                                   |
| Diameter (in): $4\frac{3}{16}$                                                       |
| Height (mm): 112                                                                     |
| Height (in): $4\frac{7}{16}$                                                         |
| Ceiling Thickness (mm): 10 / 12.5 / 15 / 25                                          |
| Ceiling Thickness (in): 3/8 or 1/2 or 9/16 or 1                                      |
| Min. Recessing Depth (mm): 130                                                       |
| Min. Recessing Depth (in): $5\frac{1}{8}$                                            |
| Light Distribution: Adjustable / Downlight                                           |
| Weight (kg): 0.557                                                                   |
| Weight (lbs): 1.227                                                                  |
| Fixture Finish: SSR / BKV / CWI / CRY / HAB / UFT / ITA / RUA / FTG / MYG /          |
| LOD / PUS / FRO / FUP / KIA / POP / BLS / SPG / MEY / GOH / GUM / CHC /              |
| COM / ABZ / JAG / OBR / MOS / ROR                                                    |
| Fixture Material: Aluminum Die Cast                                                  |
| Cut-out Measurements: 🛛 111mm / 4 3/8"                                               |
| Upon Request: Unique Ceiling Thickness                                               |
| ELECTRICAL                                                                           |
| Lamp Type: LED (Zhaga Standard)                                                      |
| Input Wattage (W): 15.5                                                              |
| Total Output Wattage (W): 14.5                                                       |
| Dimming: Tri-Mode (Non-Dimming and Phase Dimming (120Vac only)<br>and 0-10V Dimming) |
| Driver Included: No                                                                  |
| Driver Location: Recessed Housing                                                    |
| Driver Type: Constant Current - Universal                                            |
| Driver Class: Class 2                                                                |
| Housing: See components                                                              |
| Input Voltage (V): 120 - 277                                                         |
| Constant Current (MA): 500                                                           |
| LED                                                                                  |