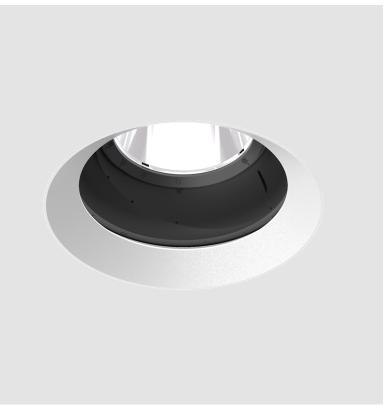

### **BIONIQ ROUND ADJUSTABLE TRIMLESS**

#### GENERAL

| GENERAL                                                                              |
|--------------------------------------------------------------------------------------|
| Series: Bioniq                                                                       |
| Subseries: Bioniq Round Adjustable                                                   |
| Brand: Prolicht                                                                      |
| Division: Architectural                                                              |
| Mounting Type: Trimless                                                              |
| Mounting Location: Ceiling                                                           |
| Subcategory: Downlight                                                               |
| PHYSICAL                                                                             |
| Shape: Round                                                                         |
| Diameter (mm): 107                                                                   |
| Diameter (in): $4\frac{3}{16}$                                                       |
| Height (mm): 112                                                                     |
| Height (in): $4\frac{7}{16}$                                                         |
| Ceiling Thickness (mm): 10 / 12.5 / 15 / 25                                          |
| Ceiling Thickness (in): 3/8 or 1/2 or 9/16 or 1                                      |
| Min. Recessing Depth (mm): 130                                                       |
| Min. Recessing Depth (in): $5\frac{1}{8}$                                            |
| Light Distribution: Adjustable / Downlight                                           |
| Weight (kg): 0.557                                                                   |
| Weight (lbs): 1.227                                                                  |
| Fixture Finish: SSR / BKV / CWI / CRY / HAB / UFT / ITA / RUA / FTG / MYG /          |
| LOD / PUS / FRO / FUP / KIA / POP / BLS / SPG / MEY / GOH / GUM / CHC /              |
| COM / ABZ / JAG / OBR / MOS / ROR                                                    |
| Fixture Material: Aluminum Die Cast                                                  |
| Cut-out Measurements: 🛛 111mm / 4 3/8"                                               |
| Upon Request: Unique Ceiling Thickness                                               |
| ELECTRICAL                                                                           |
| Lamp Type: LED (Zhaga Standard)                                                      |
| Input Wattage (W): 15.5                                                              |
| Total Output Wattage (W): 14.5                                                       |
| Dimming: Tri-Mode (Non-Dimming and Phase Dimming (120Vac only)<br>and 0-10V Dimming) |
| Driver Included: No                                                                  |
| Driver Location: Recessed Housing                                                    |
| Driver Type: Constant Current - Universal                                            |
| Driver Class: Class 2                                                                |
| Housing: See components                                                              |
| Input Voltage (V): 120 - 277                                                         |
| Constant Current (MA): 500                                                           |
| LED                                                                                  |