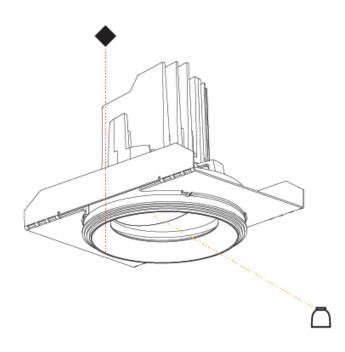

### **BIONIQ ROUND ADJUSTABLE TRIMLESS**

#### GENERAL

| GENERAL                                                                              |
|--------------------------------------------------------------------------------------|
| Series: Bioniq                                                                       |
| Subseries: Bioniq Round Adjustable                                                   |
| Brand: Prolicht                                                                      |
| Division: Architectural                                                              |
| Mounting Type: Trimless                                                              |
| Mounting Location: Ceiling                                                           |
| Subcategory: Downlight                                                               |
| PHYSICAL                                                                             |
| Shape: Round                                                                         |
| Diameter (mm): 107                                                                   |
| Diameter (in): $4\frac{3}{16}$                                                       |
| Height (mm): 112                                                                     |
| Height (in): $4\frac{7}{16}$                                                         |
| Ceiling Thickness (mm): 10 / 12.5 / 15 / 25                                          |
| Ceiling Thickness (in): 3/8 or 1/2 or 9/16 or 1                                      |
| Min. Recessing Depth (mm): 130                                                       |
| Min. Recessing Depth (in): $5\frac{1}{8}$                                            |
| Light Distribution: Adjustable / Downlight                                           |
| Weight (kg): 0.557                                                                   |
| Weight (lbs): 1.227                                                                  |
| Fixture Finish: SSR / BKV / CWI / CRY / HAB / UFT / ITA / RUA / FTG / MYG /          |
| LOD / PUS / FRO / FUP / KIA / POP / BLS / SPG / MEY / GOH / GUM / CHC /              |
| COM / ABZ / JAG / OBR / MOS / ROR                                                    |
| Fixture Material: Aluminum Die Cast                                                  |
| Cut-out Measurements: 🛛 111mm / 4 3/8"                                               |
| Upon Request: Unique Ceiling Thickness                                               |
| ELECTRICAL                                                                           |
| Lamp Type: LED (Zhaga Standard)                                                      |
| Input Wattage (W): 15.5                                                              |
| Total Output Wattage (W): 14.5                                                       |
| Dimming: Tri-Mode (Non-Dimming and Phase Dimming (120Vac only)<br>and 0-10V Dimming) |
| Driver Included: No                                                                  |
| Driver Location: Recessed Housing                                                    |
| Driver Type: Constant Current - Universal                                            |
| Driver Class: Class 2                                                                |
| Housing: See components                                                              |
| Input Voltage (V): 120 - 277                                                         |
| Constant Current (MA): 500                                                           |
| LED                                                                                  |

#### Reflector°: 20 / 40 / 60

Adjustability: Rotational 355°; Tilt 30° Upon Request: Special Beam Angles