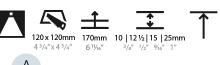

## **LEGEND**

| ↓ fl              | Andrewski historical and the second second                  |          |                                                              |              |                                                                                                |
|-------------------|-------------------------------------------------------------|----------|--------------------------------------------------------------|--------------|------------------------------------------------------------------------------------------------|
|                   | loor-mounted                                                | ¥        | pivotable                                                    | ⊛            | special LED (upon request) RGB, RGBW, tunable,<br>gold+, meat+, art+, fashion+                 |
| <b>↗</b> w        | wall and ceiling: recessed and surface mounted              | S        | rotating                                                     | 0            | warm dim / natural dimming LED                                                                 |
| ↑ ce              | ceiling-mounted and wall-mounted                            | Œ        | illuminate tilted                                            | 0            | rechargeable battery powered                                                                   |
| $\rightarrow   w$ | wall-mounted                                                | T        | color of suspension cable                                    | 71400        | fixture with natural vivid LED (upon request)                                                  |
| <b>Y</b> 0        | omni-directional light distribution                         | <b></b>  | length of suspension cable                                   | CRI          | color rendering index                                                                          |
| <b>∆</b> d        | direct light distribution                                   |          | reflector degree selection                                   | (K)          | color temperature                                                                              |
| d                 | direct/indirect light distribution                          | s s      | super spot                                                   | (X)          | lumen (luminous flux)                                                                          |
| in                | ndirect light distribution                                  | *        | lens                                                         | (₹           | efficacy (lumens per watt)                                                                     |
| a                 | asymmetric light distribution                               | 8        | lens pack                                                    | UGR          | Unified Glare Rating (UGR) range from 5-40                                                     |
| a                 | aura light distribution                                     | 0        | shine ring                                                   | €            | marine grade (AISI 316 stainless steel)                                                        |
| ℴ ro              | ound wall or ceiling cut-out                                | $\odot$  | integrated shine ring with diffuser                          | 3            | walk on                                                                                        |
| <b>△</b> so       | square wall or ceiling cut-out                              |          | free individual colors 01-29                                 | <b>②</b>     | drive on                                                                                       |
| € th              | he supplied jig specifies the cutout dimensions             | 0        | individual colors: 00 (free of charge), 01-25 (extra charge) | OSC          | Dark Sky Compliance                                                                            |
| O+.→ m            | ninimum distance (meters) lamp - object                     | <b>♦</b> | luminaire part to be colored (F1)                            | Ġ            | Americans with Disabilities Act (less than 4" off the wall located between 27"-84" from floor) |
| <u></u> re        | ecessed depth                                               |          | luminaire part to be colored (F2)                            |              | lamp protected against explosion                                                               |
| <u></u> C€        | eiling thickness in mm                                      |          | luminaire part to be colored (F3)                            |              | blown glass using traditional methods by master glass blower                                   |
| <b>1</b> C6       | eiling thickness selection                                  |          | luminaire part to be colored (F4)                            |              | acoustic material                                                                              |
| == (s             | dimmable DP (phase), DV (0-10V), DD (dali), DS<br>step-dim) | •        | luminaire part to be colored (F5)                            |              | protection class I, protection insulation                                                      |
| in co             | ncluded or excluded LED driver/transformer/<br>control gear |          | color of 3-circuit adaptor                                   |              | protection class II, protection insulation                                                     |
| ひ se              | separately switchable                                       | $\odot$  | indirect diffuser                                            |              | ETL Certified to UL and CSA Standards                                                          |
| **// se           | sensor                                                      | 0        | direct diffuser                                              | ։ (Մ) us     | UL Certified to UL and CSA Standards                                                           |
| € re              | emote control                                               | 0        | ball-proof (upon request)                                    | <b>(B)</b>   | CSA Certified to UL and CSA Standards                                                          |
| <b>J</b> av       | available upon request                                      | 9        | accessory                                                    | $\mathbf{Z}$ | Certified for North American Standards                                                         |