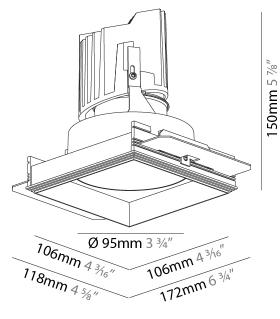

#### **GENERAL**

| Subcutegory. Downlight                          |
|-------------------------------------------------|
| PHYSICAL                                        |
| Shape: Square                                   |
| Length (mm): 106                                |
| Length (in): $4\frac{3}{16}$                    |
| Width (mm): 106                                 |
| Width (in): 4 <sup>3</sup> / <sub>16</sub>      |
| Height (mm): 150                                |
| Height (in): $5\frac{7}{8}$                     |
| Ceiling Thickness (mm): 10 / 12.5 / 15 / 25     |
| Ceiling Thickness (in): 3/8 or 1/2 or 9/16 or 1 |
| Min. Recessing Depth (mm): 170                  |
| Min. Recessing Depth (in): 6 11/16              |
| Light Distribution: Downlight                   |

Fixture Material: Aluminum Die Cast Cut-out Measurements: 120mm / 4 3/4" x 120mm / 4 3/4"

Upon Request: Unique Ceiling Thickness