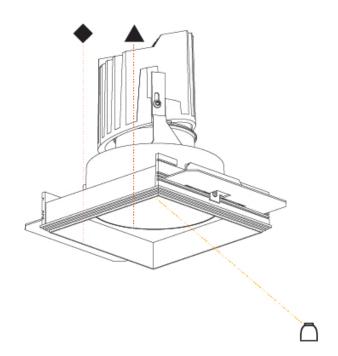

| A35221      | -              |                      | -                     | -                      | -                    | _                    | -         |
|-------------|----------------|----------------------|-----------------------|------------------------|----------------------|----------------------|-----------|
| base number | LED<br>Dimming | Color<br>Temperature | Finishes<br>(Diamond) | Finishes<br>(Triangle) | Finishes<br>(Circle) | Ceiling<br>Thickness | Reflector |

#### **GENERAL**

| Subcutegory. Downlight                          |
|-------------------------------------------------|
| PHYSICAL                                        |
| Shape: Square                                   |
| Length (mm): 106                                |
| Length (in): $4\frac{3}{16}$                    |
| Width (mm): 106                                 |
| Width (in): 4 <sup>3</sup> / <sub>16</sub>      |
| Height (mm): 150                                |
| Height (in): $5\frac{7}{8}$                     |
| Ceiling Thickness (mm): 10 / 12.5 / 15 / 25     |
| Ceiling Thickness (in): 3/8 or 1/2 or 9/16 or 1 |
| Min. Recessing Depth (mm): 170                  |
| Min. Recessing Depth (in): 6 11/16              |
| Light Distribution: Downlight                   |

Fixture Material: Aluminum Die Cast Cut-out Measurements: 120mm / 4 3/4" x 120mm / 4 3/4"

Upon Request: Unique Ceiling Thickness