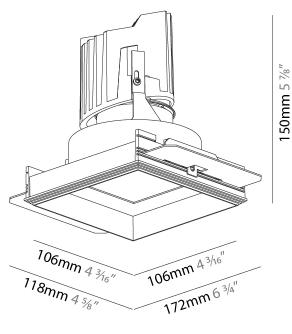

#### **GENERAL**

| Subcutegory. Downlight                          |
|-------------------------------------------------|
| PHYSICAL                                        |
| Shape: Square                                   |
| Length (mm): 106                                |
| Length (in): $4\frac{3}{16}$                    |
| Width (mm): 106                                 |
| Width (in): 4 <sup>3</sup> / <sub>16</sub>      |
| Height (mm): 150                                |
| Height (in): $5\frac{7}{8}$                     |
| Ceiling Thickness (mm): 10 / 12.5 / 15 / 25     |
| Ceiling Thickness (in): 3/8 or 1/2 or 9/16 or 1 |
| Min. Recessing Depth (mm): 170                  |
| Min. Recessing Depth (in): 6 11/16              |
| Light Distribution: Downlight                   |

Fixture Material: Aluminum Die Cast Cut-out Measurements: 120mm / 4 3/4" x 120mm / 4 3/4"

Upon Request: Unique Ceiling Thickness