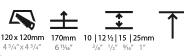

Fixture Material: Aluminum Die Cast

Cut-out Measurements: 120mm / 4 3/4" x 120mm / 4 3/4"

Upon Request: Unique Ceiling Thickness

Cut-out Measurements: 120mm / 4 3/4" x 120mm / 4 3/4"

Upon Request: Unique Ceiling Thickness

| ELECTRICAL                             |
|----------------------------------------|
| Lamp Type: LED (Zhaga Standard)        |
| Input Wattage (W): 16.5                |
| Total Output Wattage (W): 14.7         |
| Dimming: Dali Dimming                  |
| Driver Included: No                    |
| Driver Location: Recessed Housing      |
| Driver Type: Constant Current - 120Vac |
| Driver Class: Class 2                  |
| Housing: See Components                |
| Input Voltage (V): 120                 |
| Constant Current (MA): 350             |
| LED                                    |