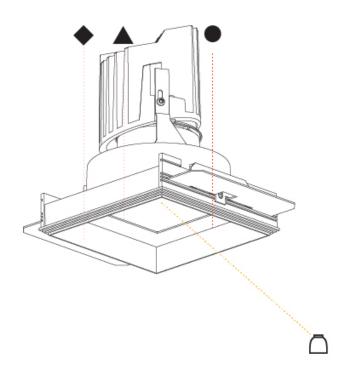

| A35221      | -              |                      | -                     | -                      | -                    | _                    | -         |
|-------------|----------------|----------------------|-----------------------|------------------------|----------------------|----------------------|-----------|
| base number | LED<br>Dimming | Color<br>Temperature | Finishes<br>(Diamond) | Finishes<br>(Triangle) | Finishes<br>(Circle) | Ceiling<br>Thickness | Reflector |

2. To build a manual product code on this datasheet choose from the options listed below in blue font and add the suffix to the base model #