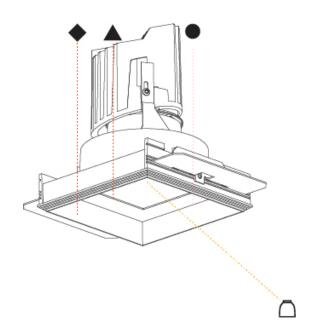

| A35221      | -              |                      | -                     | -                      | -                    | _                    | -         |
|-------------|----------------|----------------------|-----------------------|------------------------|----------------------|----------------------|-----------|
| base number | LED<br>Dimming | Color<br>Temperature | Finishes<br>(Diamond) | Finishes<br>(Triangle) | Finishes<br>(Circle) | Ceiling<br>Thickness | Reflector |

| PROJECT   |  |
|-----------|--|
| ТУРЕ      |  |
| SPECIFIER |  |
| QUANTITY  |  |
| DATE      |  |

| 1.To build a product code in our configurator select the specify button on |
|----------------------------------------------------------------------------|
| the base model # product page                                              |
| 2. To build a manual and dust and anothic datachest about a frametha       |

2. To build a manual product code on this datasheet choose from the options listed below in blue font and add the suffix to the base model #