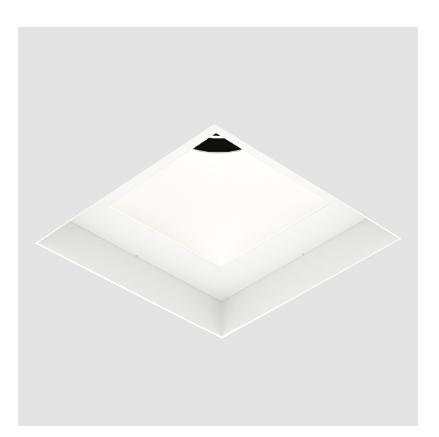

#### **GENERAL**

| Subcutegory. Downlight                          |
|-------------------------------------------------|
| PHYSICAL                                        |
| Shape: Square                                   |
| Length (mm): 106                                |
| Length (in): $4\frac{3}{16}$                    |
| Width (mm): 106                                 |
| Width (in): 4 <sup>3</sup> / <sub>16</sub>      |
| Height (mm): 150                                |
| Height (in): $5\frac{7}{8}$                     |
| Ceiling Thickness (mm): 10 / 12.5 / 15 / 25     |
| Ceiling Thickness (in): 3/8 or 1/2 or 9/16 or 1 |
| Min. Recessing Depth (mm): 170                  |
| Min. Recessing Depth (in): 6 11/16              |
| Light Distribution: Downlight                   |

#### **GENERAL**

| Series: Bioniq                |  |
|-------------------------------|--|
| Subseries: Bioniq Square Deep |  |
| Brand: Prolicht               |  |
| Division: Architectural       |  |
| Mounting Type: Trimless       |  |
| Mounting Location: Ceiling    |  |
| Subcategory: Downlight        |  |

#### **GENERAL**

| Series: Bioniq                        |  |
|---------------------------------------|--|
| Subseries: Bioniq Square Deep Comfort |  |
| Brand: Prolicht                       |  |
| Division: Architectural               |  |
| Mounting Type: Trimless               |  |
| Mounting Location: Ceiling            |  |
| Subcategory: Downlight                |  |