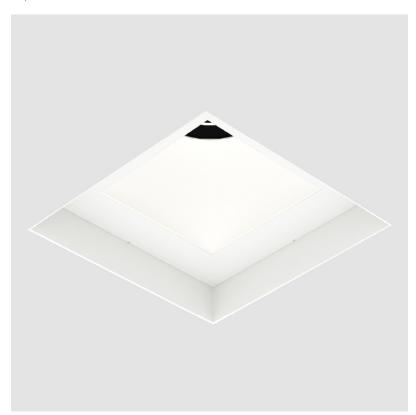

#### **GENERAL**

| Subcutegory. Downlight                          |
|-------------------------------------------------|
| PHYSICAL                                        |
| Shape: Square                                   |
| Length (mm): 106                                |
| Length (in): $4\frac{3}{16}$                    |
| Width (mm): 106                                 |
| Width (in): 4 <sup>3</sup> / <sub>16</sub>      |
| Height (mm): 150                                |
| Height (in): $5\frac{7}{8}$                     |
| Ceiling Thickness (mm): 10 / 12.5 / 15 / 25     |
| Ceiling Thickness (in): 3/8 or 1/2 or 9/16 or 1 |
| Min. Recessing Depth (mm): 170                  |
| Min. Recessing Depth (in): 6 11/16              |
| Light Distribution: Downlight                   |

#### **GENERAL**

| Series: Bioniq                |  |
|-------------------------------|--|
| Subseries: Bioniq Square Deep |  |
| Brand: Prolicht               |  |
| Division: Architectural       |  |
| Mounting Type: Trimless       |  |
| Mounting Location: Ceiling    |  |
| Subcategory: Downlight        |  |