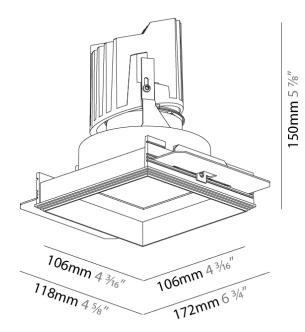

#### **GENERAL**

| Subcutegory. Downlight                          |
|-------------------------------------------------|
| PHYSICAL                                        |
| Shape: Square                                   |
| Length (mm): 106                                |
| Length (in): $4\frac{3}{16}$                    |
| Width (mm): 106                                 |
| Width (in): 4 <sup>3</sup> / <sub>16</sub>      |
| Height (mm): 150                                |
| Height (in): $5\frac{7}{8}$                     |
| Ceiling Thickness (mm): 10 / 12.5 / 15 / 25     |
| Ceiling Thickness (in): 3/8 or 1/2 or 9/16 or 1 |
| Min. Recessing Depth (mm): 170                  |
| Min. Recessing Depth (in): 6 11/16              |
| Light Distribution: Downlight                   |

| Mounting Type: Trimless                                                     |
|-----------------------------------------------------------------------------|
| Mounting Location: Ceiling                                                  |
| Subcategory: Downlight                                                      |
| PHYSICAL                                                                    |
| Diameter (mm): 95                                                           |
| Diameter (in): 3 <sup>3</sup> / <sub>4</sub>                                |
| Length (mm): 106                                                            |
| Length (in): $4\frac{3}{16}$                                                |
| Width (mm): 106                                                             |
| Width (in): 4 <sup>3</sup> / <sub>16</sub>                                  |
| Height (mm): 150                                                            |
| Height (in): 5 1/8                                                          |
| Ceiling Thickness (mm): 10 / 12.5 / 15 / 25                                 |
| Ceiling Thickness (in): 3/8 or 1/2 or 9/16 or 1                             |
| Min. Recessing Depth (mm): 170                                              |
| Min. Recessing Depth (in): 6 11/16                                          |
| Light Distribution: Downlight                                               |
| Weight (kg): 0.688                                                          |
| Weight (lbs): 1.52                                                          |
| Finding Finish, SSR / DIO/ / CNV / CRY / LAR / LAC / LIFT / ITA / DUA / DUB |