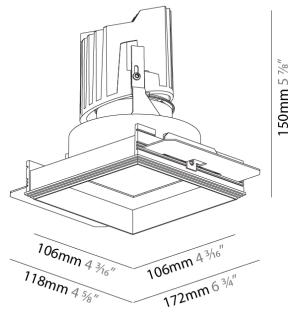

#### GENERAL

| Series: Bionig                                                                                                                                         |
|--------------------------------------------------------------------------------------------------------------------------------------------------------|
| Subseries: Bioniq Square Deep                                                                                                                          |
| Brand: Prolicht                                                                                                                                        |
| Division: Architectural                                                                                                                                |
| Mounting Type: Trimless                                                                                                                                |
| Mounting Location: Ceiling                                                                                                                             |
| Subcategory: Downlight                                                                                                                                 |
| PHYSICAL                                                                                                                                               |
| Shape: Square                                                                                                                                          |
| Diameter (mm): 95                                                                                                                                      |
| Diameter (in): $3\frac{3}{4}$                                                                                                                          |
| Length (mm): 106                                                                                                                                       |
| Length (in): $4\frac{3}{6}$                                                                                                                            |
| Width (mm): 106                                                                                                                                        |
| Width (in): 13/16                                                                                                                                      |
|                                                                                                                                                        |
| Depth (mm): 150                                                                                                                                        |
| Depth (in): 5 <sup>1</sup> / <sub>8</sub>                                                                                                              |
| Ceiling Thickness (mm): 10 / 12.5 / 15 / 25                                                                                                            |
| Ceiling Thickness (in): 3/8 or 1/2 or 9/16 or 1                                                                                                        |
| Min. Recessing Depth (mm): 170                                                                                                                         |
| Min. Recessing Depth (in): $6^{11}/_{16}$                                                                                                              |
| Light Distribution: Downlight                                                                                                                          |
| Weight (kg): 0.705                                                                                                                                     |
| Weight (lbs): 1.55                                                                                                                                     |
| Fixture Finish: SSR / BKV / CWI / CRY / HAB / LAG / UFT / ITA / RUA / RUR /<br>MIC / FTG / MYG / TWT / LOD / PUS / FRO / FUP / KIA / POP / BLS / SPG / |
| MEY / GOH / GUM / CHC / COM / ABZ / JAG / OBR / MOS / ROR                                                                                              |
| Fixture Material: Aluminum Die Cast                                                                                                                    |
| Cut-out Measurements: 120mm / 4 3/4" x 120mm / 4 3/4"                                                                                                  |
| Upon Request: Unique Ceiling Thickness                                                                                                                 |
| ELECTRICAL                                                                                                                                             |
| Lamp Type: LED (Zhaga Standard)                                                                                                                        |
| Input Wattage (W): 15.5                                                                                                                                |
| Total Output Wattage (W): 14.5                                                                                                                         |
| Dimming: Tri-Mode (Non-Dimming and Phase Dimming (120Vac only)                                                                                         |
| and 0-10V Dimming)                                                                                                                                     |
| Driver Included: No                                                                                                                                    |
| Driver Location: Recessed Housing                                                                                                                      |
| Driver Type: Constant Current - Universal                                                                                                              |
| Driver Class: Class 2                                                                                                                                  |
| Housing: See components                                                                                                                                |
| Input Voltage (V): 120 - 277                                                                                                                           |
| Constant Current (MA): 500                                                                                                                             |
| LED                                                                                                                                                    |
|                                                                                                                                                        |