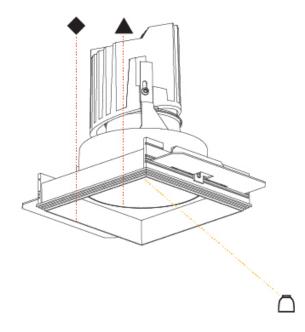

#### GENERAL

| Series: Bionig                                                                                                                                         |
|--------------------------------------------------------------------------------------------------------------------------------------------------------|
| Subseries: Bioniq Square Deep                                                                                                                          |
| Brand: Prolicht                                                                                                                                        |
| Division: Architectural                                                                                                                                |
| Mounting Type: Trimless                                                                                                                                |
| Mounting Location: Ceiling                                                                                                                             |
| Subcategory: Downlight                                                                                                                                 |
| PHYSICAL                                                                                                                                               |
| Shape: Square                                                                                                                                          |
| Diameter (mm): 95                                                                                                                                      |
| Diameter (in): $3\frac{3}{4}$                                                                                                                          |
| Length (mm): 106                                                                                                                                       |
| Length (in): $4\frac{3}{6}$                                                                                                                            |
| Width (mm): 106                                                                                                                                        |
| Width (in): 13/16                                                                                                                                      |
|                                                                                                                                                        |
| Depth (mm): 150                                                                                                                                        |
| Depth (in): 5 <sup>1</sup> / <sub>8</sub>                                                                                                              |
| Ceiling Thickness (mm): 10 / 12.5 / 15 / 25                                                                                                            |
| Ceiling Thickness (in): 3/8 or 1/2 or 9/16 or 1                                                                                                        |
| Min. Recessing Depth (mm): 170                                                                                                                         |
| Min. Recessing Depth (in): $6^{11}/_{16}$                                                                                                              |
| Light Distribution: Downlight                                                                                                                          |
| Weight (kg): 0.705                                                                                                                                     |
| Weight (lbs): 1.55                                                                                                                                     |
| Fixture Finish: SSR / BKV / CWI / CRY / HAB / LAG / UFT / ITA / RUA / RUR /<br>MIC / FTG / MYG / TWT / LOD / PUS / FRO / FUP / KIA / POP / BLS / SPG / |
| MEY / GOH / GUM / CHC / COM / ABZ / JAG / OBR / MOS / ROR                                                                                              |
| Fixture Material: Aluminum Die Cast                                                                                                                    |
| Cut-out Measurements: 120mm / 4 3/4" x 120mm / 4 3/4"                                                                                                  |
| Upon Request: Unique Ceiling Thickness                                                                                                                 |
| ELECTRICAL                                                                                                                                             |
| Lamp Type: LED (Zhaga Standard)                                                                                                                        |
| Input Wattage (W): 15.5                                                                                                                                |
| Total Output Wattage (W): 14.5                                                                                                                         |
| Dimming: Tri-Mode (Non-Dimming and Phase Dimming (120Vac only)                                                                                         |
| and 0-10V Dimming)                                                                                                                                     |
| Driver Included: No                                                                                                                                    |
| Driver Location: Recessed Housing                                                                                                                      |
| Driver Type: Constant Current - Universal                                                                                                              |
| Driver Class: Class 2                                                                                                                                  |
| Housing: See components                                                                                                                                |
| Input Voltage (V): 120 - 277                                                                                                                           |
| Constant Current (MA): 500                                                                                                                             |
| LED                                                                                                                                                    |
|                                                                                                                                                        |