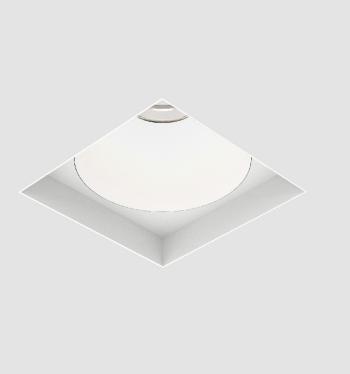

### **BIONIQ SQUARE DEEP TRIMLESS**

| PROJECT |
|---------|
|         |

| PROJECT   |  |
|-----------|--|
| ТҮРЕ      |  |
| SPECIFIER |  |
| QUANTITY  |  |
| DATE      |  |

| base number | LED     | Color       | Finishes    | Finishes   | Finishes | Ceiling   | Reflecto |
|-------------|---------|-------------|-------------|------------|----------|-----------|----------|
|             | Dimming | Temperature | (Diamond)   | (Triangle) | (Circle) | Thickness | Options  |
|             | 5       | remperature | (Brannonia) | (Thangle)  | (onere)  | menness   | opue     |

#### GENERAL

| Series: Bionig                                                                                                                                         |
|--------------------------------------------------------------------------------------------------------------------------------------------------------|
| Subseries: Bioniq Square Deep                                                                                                                          |
| Brand: Prolicht                                                                                                                                        |
| Division: Architectural                                                                                                                                |
| Mounting Type: Trimless                                                                                                                                |
| Mounting Location: Ceiling                                                                                                                             |
| Subcategory: Downlight                                                                                                                                 |
| PHYSICAL                                                                                                                                               |
| Shape: Square                                                                                                                                          |
| Diameter (mm): 95                                                                                                                                      |
| Diameter (in): $3\frac{3}{4}$                                                                                                                          |
| Length (mm): 106                                                                                                                                       |
| Length (in): $4\frac{3}{6}$                                                                                                                            |
| Width (mm): 106                                                                                                                                        |
| Width (in): 13/16                                                                                                                                      |
|                                                                                                                                                        |
| Depth (mm): 150                                                                                                                                        |
| Depth (in): 5 <sup>1</sup> / <sub>8</sub>                                                                                                              |
| Ceiling Thickness (mm): 10 / 12.5 / 15 / 25                                                                                                            |
| Ceiling Thickness (in): 3/8 or 1/2 or 9/16 or 1                                                                                                        |
| Min. Recessing Depth (mm): 170                                                                                                                         |
| Min. Recessing Depth (in): $6^{11}/_{16}$                                                                                                              |
| Light Distribution: Downlight                                                                                                                          |
| Weight (kg): 0.705                                                                                                                                     |
| Weight (lbs): 1.55                                                                                                                                     |
| Fixture Finish: SSR / BKV / CWI / CRY / HAB / LAG / UFT / ITA / RUA / RUR /<br>MIC / FTG / MYG / TWT / LOD / PUS / FRO / FUP / KIA / POP / BLS / SPG / |
| MEY / GOH / GUM / CHC / COM / ABZ / JAG / OBR / MOS / ROR                                                                                              |
| Fixture Material: Aluminum Die Cast                                                                                                                    |
| Cut-out Measurements: 120mm / 4 3/4" x 120mm / 4 3/4"                                                                                                  |
| Upon Request: Unique Ceiling Thickness                                                                                                                 |
| ELECTRICAL                                                                                                                                             |
| Lamp Type: LED (Zhaga Standard)                                                                                                                        |
| Input Wattage (W): 15.5                                                                                                                                |
| Total Output Wattage (W): 14.5                                                                                                                         |
| Dimming: Tri-Mode (Non-Dimming and Phase Dimming (120Vac only)                                                                                         |
| and 0-10V Dimming)                                                                                                                                     |
| Driver Included: No                                                                                                                                    |
| Driver Location: Recessed Housing                                                                                                                      |
| Driver Type: Constant Current - Universal                                                                                                              |
| Driver Class: Class 2                                                                                                                                  |
| Housing: See components                                                                                                                                |
| Input Voltage (V): 120 - 277                                                                                                                           |
| Constant Current (MA): 500                                                                                                                             |
| LED                                                                                                                                                    |
|                                                                                                                                                        |