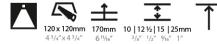

#### GENERAL

| Series: Bionig                                                                                                                                         |
|--------------------------------------------------------------------------------------------------------------------------------------------------------|
| Subseries: Bioniq Square Deep                                                                                                                          |
| Brand: Prolicht                                                                                                                                        |
| Division: Architectural                                                                                                                                |
| Mounting Type: Trimless                                                                                                                                |
| Mounting Location: Ceiling                                                                                                                             |
| Subcategory: Downlight                                                                                                                                 |
| PHYSICAL                                                                                                                                               |
| Shape: Square                                                                                                                                          |
| Diameter (mm): 95                                                                                                                                      |
| Diameter (in): $3\frac{3}{4}$                                                                                                                          |
| Length (mm): 106                                                                                                                                       |
| Length (in): $4\frac{3}{6}$                                                                                                                            |
| Width (mm): 106                                                                                                                                        |
| Width (in): 13/16                                                                                                                                      |
|                                                                                                                                                        |
| Depth (mm): 150                                                                                                                                        |
| Depth (in): 5 <sup>1</sup> / <sub>8</sub>                                                                                                              |
| Ceiling Thickness (mm): 10 / 12.5 / 15 / 25                                                                                                            |
| Ceiling Thickness (in): 3/8 or 1/2 or 9/16 or 1                                                                                                        |
| Min. Recessing Depth (mm): 170                                                                                                                         |
| Min. Recessing Depth (in): $6^{11}/_{16}$                                                                                                              |
| Light Distribution: Downlight                                                                                                                          |
| Weight (kg): 0.705                                                                                                                                     |
| Weight (lbs): 1.55                                                                                                                                     |
| Fixture Finish: SSR / BKV / CWI / CRY / HAB / LAG / UFT / ITA / RUA / RUR /<br>MIC / FTG / MYG / TWT / LOD / PUS / FRO / FUP / KIA / POP / BLS / SPG / |
| MEY / GOH / GUM / CHC / COM / ABZ / JAG / OBR / MOS / ROR                                                                                              |
| Fixture Material: Aluminum Die Cast                                                                                                                    |
| Cut-out Measurements: 120mm / 4 3/4" x 120mm / 4 3/4"                                                                                                  |
| Upon Request: Unique Ceiling Thickness                                                                                                                 |
| ELECTRICAL                                                                                                                                             |
| Lamp Type: LED (Zhaga Standard)                                                                                                                        |
| Input Wattage (W): 15.5                                                                                                                                |
| Total Output Wattage (W): 14.5                                                                                                                         |
| Dimming: Tri-Mode (Non-Dimming and Phase Dimming (120Vac only)                                                                                         |
| and 0-10V Dimming)                                                                                                                                     |
| Driver Included: No                                                                                                                                    |
| Driver Location: Recessed Housing                                                                                                                      |
| Driver Type: Constant Current - Universal                                                                                                              |
| Driver Class: Class 2                                                                                                                                  |
| Housing: See components                                                                                                                                |
| Input Voltage (V): 120 - 277                                                                                                                           |
| Constant Current (MA): 500                                                                                                                             |
| LED                                                                                                                                                    |
|                                                                                                                                                        |