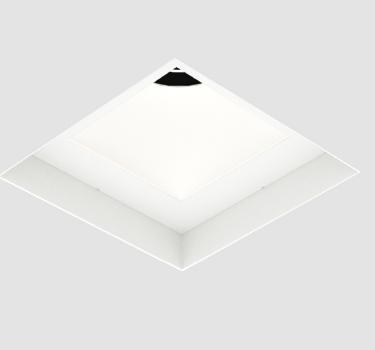

#### GENERAL

| Series: Bionig                                                                                                                                         |
|--------------------------------------------------------------------------------------------------------------------------------------------------------|
| Subseries: Bioniq Square Deep                                                                                                                          |
| Brand: Prolicht                                                                                                                                        |
| Division: Architectural                                                                                                                                |
| Mounting Type: Trimless                                                                                                                                |
| Mounting Location: Ceiling                                                                                                                             |
| Subcategory: Downlight                                                                                                                                 |
| PHYSICAL                                                                                                                                               |
| Shape: Square                                                                                                                                          |
| Diameter (mm): 95                                                                                                                                      |
| Diameter (in): $3\frac{3}{4}$                                                                                                                          |
| Length (mm): 106                                                                                                                                       |
| Length (in): $4\frac{3}{6}$                                                                                                                            |
| Width (mm): 106                                                                                                                                        |
| Width (in): 13/16                                                                                                                                      |
|                                                                                                                                                        |
| Depth (mm): 150                                                                                                                                        |
| Depth (in): 5 <sup>1</sup> / <sub>8</sub>                                                                                                              |
| Ceiling Thickness (mm): 10 / 12.5 / 15 / 25                                                                                                            |
| Ceiling Thickness (in): 3/8 or 1/2 or 9/16 or 1                                                                                                        |
| Min. Recessing Depth (mm): 170                                                                                                                         |
| Min. Recessing Depth (in): $6^{11}/_{16}$                                                                                                              |
| Light Distribution: Downlight                                                                                                                          |
| Weight (kg): 0.705                                                                                                                                     |
| Weight (lbs): 1.55                                                                                                                                     |
| Fixture Finish: SSR / BKV / CWI / CRY / HAB / LAG / UFT / ITA / RUA / RUR /<br>MIC / FTG / MYG / TWT / LOD / PUS / FRO / FUP / KIA / POP / BLS / SPG / |
| MEY / GOH / GUM / CHC / COM / ABZ / JAG / OBR / MOS / ROR                                                                                              |
| Fixture Material: Aluminum Die Cast                                                                                                                    |
| Cut-out Measurements: 120mm / 4 3/4" x 120mm / 4 3/4"                                                                                                  |
| Upon Request: Unique Ceiling Thickness                                                                                                                 |
| ELECTRICAL                                                                                                                                             |
| Lamp Type: LED (Zhaga Standard)                                                                                                                        |
| Input Wattage (W): 15.5                                                                                                                                |
| Total Output Wattage (W): 14.5                                                                                                                         |
| Dimming: Tri-Mode (Non-Dimming and Phase Dimming (120Vac only)                                                                                         |
| and 0-10V Dimming)                                                                                                                                     |
| Driver Included: No                                                                                                                                    |
| Driver Location: Recessed Housing                                                                                                                      |
| Driver Type: Constant Current - Universal                                                                                                              |
| Driver Class: Class 2                                                                                                                                  |
| Housing: See components                                                                                                                                |
| Input Voltage (V): 120 - 277                                                                                                                           |
| Constant Current (MA): 500                                                                                                                             |
| LED                                                                                                                                                    |
|                                                                                                                                                        |