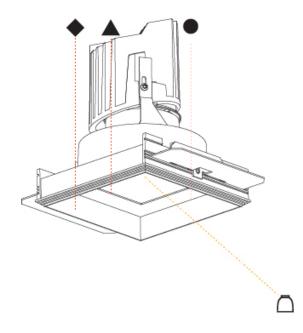

### **BIONIQ SQUARE DEEP TRIMLESS**

| PROJECT |
|---------|
|         |

| PROJECT   |  |
|-----------|--|
| ТҮРЕ      |  |
| SPECIFIER |  |
| QUANTITY  |  |
| DATE      |  |

| base number | LED     | Color       | Finishes    | Finishes   | Finishes | Ceiling   | Reflecto |
|-------------|---------|-------------|-------------|------------|----------|-----------|----------|
|             | Dimming | Temperature | (Diamond)   | (Triangle) | (Circle) | Thickness | Options  |
|             | 5       | remperature | (Brannonia) | (Thangle)  | (onere)  | menness   | opue     |

2. To build a manual product code on this datasheet choose from the options listed below in blue font and add the suffix to the base model #