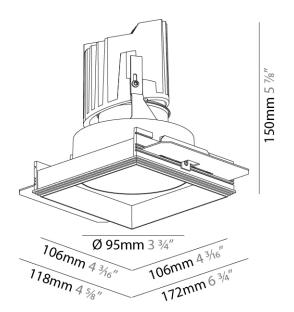

#### GENERAL

| Series: Bionig                                                                                                                                         |
|--------------------------------------------------------------------------------------------------------------------------------------------------------|
| Subseries: Bioniq Square Deep                                                                                                                          |
| Brand: Prolicht                                                                                                                                        |
| Division: Architectural                                                                                                                                |
| Mounting Type: Trimless                                                                                                                                |
| Mounting Location: Ceiling                                                                                                                             |
| Subcategory: Downlight                                                                                                                                 |
| PHYSICAL                                                                                                                                               |
| Shape: Square                                                                                                                                          |
| Diameter (mm): 95                                                                                                                                      |
| Diameter (in): $3\frac{3}{4}$                                                                                                                          |
| Length (mm): 106                                                                                                                                       |
| Length (in): $4\frac{3}{6}$                                                                                                                            |
| Width (mm): 106                                                                                                                                        |
| Width (in): 13/16                                                                                                                                      |
|                                                                                                                                                        |
| Depth (mm): 150                                                                                                                                        |
| Depth (in): 5 <sup>1</sup> / <sub>8</sub>                                                                                                              |
| Ceiling Thickness (mm): 10 / 12.5 / 15 / 25                                                                                                            |
| Ceiling Thickness (in): 3/8 or 1/2 or 9/16 or 1                                                                                                        |
| Min. Recessing Depth (mm): 170                                                                                                                         |
| Min. Recessing Depth (in): $6^{11}/_{16}$                                                                                                              |
| Light Distribution: Downlight                                                                                                                          |
| Weight (kg): 0.705                                                                                                                                     |
| Weight (lbs): 1.55                                                                                                                                     |
| Fixture Finish: SSR / BKV / CWI / CRY / HAB / LAG / UFT / ITA / RUA / RUR /<br>MIC / FTG / MYG / TWT / LOD / PUS / FRO / FUP / KIA / POP / BLS / SPG / |
| MEY / GOH / GUM / CHC / COM / ABZ / JAG / OBR / MOS / ROR                                                                                              |
| Fixture Material: Aluminum Die Cast                                                                                                                    |
| Cut-out Measurements: 120mm / 4 3/4" x 120mm / 4 3/4"                                                                                                  |
| Upon Request: Unique Ceiling Thickness                                                                                                                 |
| ELECTRICAL                                                                                                                                             |
| Lamp Type: LED (Zhaga Standard)                                                                                                                        |
| Input Wattage (W): 15.5                                                                                                                                |
| Total Output Wattage (W): 14.5                                                                                                                         |
| Dimming: Tri-Mode (Non-Dimming and Phase Dimming (120Vac only)                                                                                         |
| and 0-10V Dimming)                                                                                                                                     |
| Driver Included: No                                                                                                                                    |
| Driver Location: Recessed Housing                                                                                                                      |
| Driver Type: Constant Current - Universal                                                                                                              |
| Driver Class: Class 2                                                                                                                                  |
| Housing: See components                                                                                                                                |
| Input Voltage (V): 120 - 277                                                                                                                           |
| Constant Current (MA): 500                                                                                                                             |
| LED                                                                                                                                                    |
|                                                                                                                                                        |