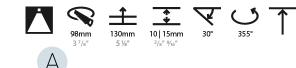

### GENERAL

| Series: Bioniq                                                                                                                                                                              |
|---------------------------------------------------------------------------------------------------------------------------------------------------------------------------------------------|
| Subseries: Bioniq Round Adjustable                                                                                                                                                          |
| Brand: Prolicht                                                                                                                                                                             |
| Division: Architectural                                                                                                                                                                     |
| Mounting Type: Recessed                                                                                                                                                                     |
| Mounting Location: Ceiling                                                                                                                                                                  |
| Subcategory: Downlight                                                                                                                                                                      |
| PHYSICAL                                                                                                                                                                                    |
| Shape: Round                                                                                                                                                                                |
| Diameter (mm): 107                                                                                                                                                                          |
| Diameter (in): 4 <sup>3</sup> / <sub>16</sub>                                                                                                                                               |
| Height (mm): 112                                                                                                                                                                            |
| Height (in): 4 <sup>7</sup> / <sub>16</sub>                                                                                                                                                 |
| Ceiling Thickness (mm): 10 / 12.5 / 15                                                                                                                                                      |
| Ceiling Thickness (in): 3/8 or 1/2 or 9/16                                                                                                                                                  |
| Min. Recessing Depth (mm): 130                                                                                                                                                              |
| Min. Recessing Depth (in): 5 1/8                                                                                                                                                            |
| Light Distribution: Adjustable / Downlight                                                                                                                                                  |
| Weight (kg): 0.47                                                                                                                                                                           |
| Weight (lbs): 1.04                                                                                                                                                                          |
| Fixture Finish: SSR / BKV / CWI / CRY / HAB / UFT / ITA / RUA / FTG / MYG /<br>LOD / PUS / FRO / FUP / KIA / POP / BLS / SPG / MEY / GOH / GUM / CHC /<br>COM / ABZ / JAG / OBR / MOS / ROR |
| Fixture Material: Aluminum Die Cast                                                                                                                                                         |
| Cut-out Measurements: 98mm / 3 7/8"                                                                                                                                                         |
| ELECTRICAL                                                                                                                                                                                  |
| Lamp Type: LED (Zhaga Standard)                                                                                                                                                             |
| Input Wattage (W): 13.2 / 16.5                                                                                                                                                              |
| Total Output Wattage (W): 12 / 15                                                                                                                                                           |

### OPTICAL

Reflector°: 10 Adjustability: Rotational 355°; Tilt 30°

#### GENERAL

| eries: Bioniq ubseries: Bioniq Round Adjustable trand: Prolicht vivision: Architectural Aounting Type: Recessed Aounting Location: Ceiling ubcategory: Downlight VHYSICAL whape: Round viameter (mm): 107 viameter (in): 4 $\frac{3}{16}$                                                                                                                                                                                                                                                                                                                                                                                                                                                                                                                                                                                                                                                                                                                                                                                                                                                                                                                                                                                                                                                                                                                                                                                                                                                                                                                                                                                                                                                                                                                                                                                                                                                                                                                                                                                                                                                      |
|------------------------------------------------------------------------------------------------------------------------------------------------------------------------------------------------------------------------------------------------------------------------------------------------------------------------------------------------------------------------------------------------------------------------------------------------------------------------------------------------------------------------------------------------------------------------------------------------------------------------------------------------------------------------------------------------------------------------------------------------------------------------------------------------------------------------------------------------------------------------------------------------------------------------------------------------------------------------------------------------------------------------------------------------------------------------------------------------------------------------------------------------------------------------------------------------------------------------------------------------------------------------------------------------------------------------------------------------------------------------------------------------------------------------------------------------------------------------------------------------------------------------------------------------------------------------------------------------------------------------------------------------------------------------------------------------------------------------------------------------------------------------------------------------------------------------------------------------------------------------------------------------------------------------------------------------------------------------------------------------------------------------------------------------------------------------------------------------|
| brand: Prolicht<br>bivision: Architectural<br>founting Type: Recessed<br>founting Location: Ceiling<br>ubcategory: Downlight<br><b>PHYSICAL</b><br>biameter (mm): 107<br>biameter (in): $4^{3}/_{16}$                                                                                                                                                                                                                                                                                                                                                                                                                                                                                                                                                                                                                                                                                                                                                                                                                                                                                                                                                                                                                                                                                                                                                                                                                                                                                                                                                                                                                                                                                                                                                                                                                                                                                                                                                                                                                                                                                          |
| Non-Nick Product Produ |
| Aounting Type: Recessed<br>Aounting Location: Ceiling<br>Jubcategory: Downlight<br>PHYSICAL<br>Johape: Round<br>Diameter (mm): 107<br>Diameter (in): 4 $\frac{3}{2}_{16}$                                                                                                                                                                                                                                                                                                                                                                                                                                                                                                                                                                                                                                                                                                                                                                                                                                                                                                                                                                                                                                                                                                                                                                                                                                                                                                                                                                                                                                                                                                                                                                                                                                                                                                                                                                                                                                                                                                                      |
| Hounting Location: Ceiling         ubcategory: Downlight         PHYSICAL         whape: Round         viameter (mm): 107         viameter (in): 4 $\frac{2}{16}$                                                                                                                                                                                                                                                                                                                                                                                                                                                                                                                                                                                                                                                                                                                                                                                                                                                                                                                                                                                                                                                                                                                                                                                                                                                                                                                                                                                                                                                                                                                                                                                                                                                                                                                                                                                                                                                                                                                              |
| ubcategory: Downlight         PHYSICAL         shape: Round         viameter (mm): 107         viameter (in): $4^{3}/_{16}$                                                                                                                                                                                                                                                                                                                                                                                                                                                                                                                                                                                                                                                                                                                                                                                                                                                                                                                                                                                                                                                                                                                                                                                                                                                                                                                                                                                                                                                                                                                                                                                                                                                                                                                                                                                                                                                                                                                                                                    |
| <b>HYSICAL</b> shape: Round         viameter (mm): 107         viameter (in): $4^{\frac{3}{2}}_{16}$                                                                                                                                                                                                                                                                                                                                                                                                                                                                                                                                                                                                                                                                                                                                                                                                                                                                                                                                                                                                                                                                                                                                                                                                                                                                                                                                                                                                                                                                                                                                                                                                                                                                                                                                                                                                                                                                                                                                                                                           |
| hape: Round<br>Diameter (mm): 107<br>Diameter (in): $4\frac{2}{1_{16}}$                                                                                                                                                                                                                                                                                                                                                                                                                                                                                                                                                                                                                                                                                                                                                                                                                                                                                                                                                                                                                                                                                                                                                                                                                                                                                                                                                                                                                                                                                                                                                                                                                                                                                                                                                                                                                                                                                                                                                                                                                        |
| piameter (mm): 107<br>Diameter (in): $4^{3}$ / <sub>16</sub>                                                                                                                                                                                                                                                                                                                                                                                                                                                                                                                                                                                                                                                                                                                                                                                                                                                                                                                                                                                                                                                                                                                                                                                                                                                                                                                                                                                                                                                                                                                                                                                                                                                                                                                                                                                                                                                                                                                                                                                                                                   |
| biameter (in): 4 <sup>3</sup> / <sub>16</sub>                                                                                                                                                                                                                                                                                                                                                                                                                                                                                                                                                                                                                                                                                                                                                                                                                                                                                                                                                                                                                                                                                                                                                                                                                                                                                                                                                                                                                                                                                                                                                                                                                                                                                                                                                                                                                                                                                                                                                                                                                                                  |
|                                                                                                                                                                                                                                                                                                                                                                                                                                                                                                                                                                                                                                                                                                                                                                                                                                                                                                                                                                                                                                                                                                                                                                                                                                                                                                                                                                                                                                                                                                                                                                                                                                                                                                                                                                                                                                                                                                                                                                                                                                                                                                |
| laight (mana), 112                                                                                                                                                                                                                                                                                                                                                                                                                                                                                                                                                                                                                                                                                                                                                                                                                                                                                                                                                                                                                                                                                                                                                                                                                                                                                                                                                                                                                                                                                                                                                                                                                                                                                                                                                                                                                                                                                                                                                                                                                                                                             |
| leight (mm): 112                                                                                                                                                                                                                                                                                                                                                                                                                                                                                                                                                                                                                                                                                                                                                                                                                                                                                                                                                                                                                                                                                                                                                                                                                                                                                                                                                                                                                                                                                                                                                                                                                                                                                                                                                                                                                                                                                                                                                                                                                                                                               |
| leight (in): 4 <sup>7</sup> / <sub>16</sub>                                                                                                                                                                                                                                                                                                                                                                                                                                                                                                                                                                                                                                                                                                                                                                                                                                                                                                                                                                                                                                                                                                                                                                                                                                                                                                                                                                                                                                                                                                                                                                                                                                                                                                                                                                                                                                                                                                                                                                                                                                                    |
| eiling Thickness (mm): 10 / 12.5 / 15                                                                                                                                                                                                                                                                                                                                                                                                                                                                                                                                                                                                                                                                                                                                                                                                                                                                                                                                                                                                                                                                                                                                                                                                                                                                                                                                                                                                                                                                                                                                                                                                                                                                                                                                                                                                                                                                                                                                                                                                                                                          |
| eiling Thickness (in): 3/8 or 1/2 or 9/16                                                                                                                                                                                                                                                                                                                                                                                                                                                                                                                                                                                                                                                                                                                                                                                                                                                                                                                                                                                                                                                                                                                                                                                                                                                                                                                                                                                                                                                                                                                                                                                                                                                                                                                                                                                                                                                                                                                                                                                                                                                      |
| 1in. Recessing Depth (mm): 130                                                                                                                                                                                                                                                                                                                                                                                                                                                                                                                                                                                                                                                                                                                                                                                                                                                                                                                                                                                                                                                                                                                                                                                                                                                                                                                                                                                                                                                                                                                                                                                                                                                                                                                                                                                                                                                                                                                                                                                                                                                                 |
| Iin. Recessing Depth (in): 5 1/8                                                                                                                                                                                                                                                                                                                                                                                                                                                                                                                                                                                                                                                                                                                                                                                                                                                                                                                                                                                                                                                                                                                                                                                                                                                                                                                                                                                                                                                                                                                                                                                                                                                                                                                                                                                                                                                                                                                                                                                                                                                               |
| ight Distribution: Adjustable / Downlight                                                                                                                                                                                                                                                                                                                                                                                                                                                                                                                                                                                                                                                                                                                                                                                                                                                                                                                                                                                                                                                                                                                                                                                                                                                                                                                                                                                                                                                                                                                                                                                                                                                                                                                                                                                                                                                                                                                                                                                                                                                      |
| Veight (kg): 0.47                                                                                                                                                                                                                                                                                                                                                                                                                                                                                                                                                                                                                                                                                                                                                                                                                                                                                                                                                                                                                                                                                                                                                                                                                                                                                                                                                                                                                                                                                                                                                                                                                                                                                                                                                                                                                                                                                                                                                                                                                                                                              |
| Veight (lbs): 1.04                                                                                                                                                                                                                                                                                                                                                                                                                                                                                                                                                                                                                                                                                                                                                                                                                                                                                                                                                                                                                                                                                                                                                                                                                                                                                                                                                                                                                                                                                                                                                                                                                                                                                                                                                                                                                                                                                                                                                                                                                                                                             |
| ixture Finish: SSR / BKV / CWI / CRY / HAB / UFT / ITA / RUA / FTG / MYG /                                                                                                                                                                                                                                                                                                                                                                                                                                                                                                                                                                                                                                                                                                                                                                                                                                                                                                                                                                                                                                                                                                                                                                                                                                                                                                                                                                                                                                                                                                                                                                                                                                                                                                                                                                                                                                                                                                                                                                                                                     |
| OD / PUS / FRO / FUP / KIA / POP / BLS / SPG / MEY / GOH / GUM / CHC /                                                                                                                                                                                                                                                                                                                                                                                                                                                                                                                                                                                                                                                                                                                                                                                                                                                                                                                                                                                                                                                                                                                                                                                                                                                                                                                                                                                                                                                                                                                                                                                                                                                                                                                                                                                                                                                                                                                                                                                                                         |
| OM / ABZ / JAG / OBR / MOS / ROR                                                                                                                                                                                                                                                                                                                                                                                                                                                                                                                                                                                                                                                                                                                                                                                                                                                                                                                                                                                                                                                                                                                                                                                                                                                                                                                                                                                                                                                                                                                                                                                                                                                                                                                                                                                                                                                                                                                                                                                                                                                               |
| ixture Material: Aluminum Die Cast                                                                                                                                                                                                                                                                                                                                                                                                                                                                                                                                                                                                                                                                                                                                                                                                                                                                                                                                                                                                                                                                                                                                                                                                                                                                                                                                                                                                                                                                                                                                                                                                                                                                                                                                                                                                                                                                                                                                                                                                                                                             |
| ut-out Measurements: 98mm / 3 7/8"                                                                                                                                                                                                                                                                                                                                                                                                                                                                                                                                                                                                                                                                                                                                                                                                                                                                                                                                                                                                                                                                                                                                                                                                                                                                                                                                                                                                                                                                                                                                                                                                                                                                                                                                                                                                                                                                                                                                                                                                                                                             |
| LECTRICAL                                                                                                                                                                                                                                                                                                                                                                                                                                                                                                                                                                                                                                                                                                                                                                                                                                                                                                                                                                                                                                                                                                                                                                                                                                                                                                                                                                                                                                                                                                                                                                                                                                                                                                                                                                                                                                                                                                                                                                                                                                                                                      |

#### OPTICAL

| Reflector°: 10                           |  |
|------------------------------------------|--|
| Optic°: Lens Pack - No Lens              |  |
| Adjustability: Rotational 355°; Tilt 30° |  |