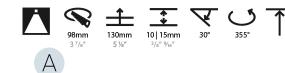

### GENERAL

| Series: Bioniq                                                                                                                                                                              |
|---------------------------------------------------------------------------------------------------------------------------------------------------------------------------------------------|
| Subseries: Bioniq Round Adjustable                                                                                                                                                          |
| Brand: Prolicht                                                                                                                                                                             |
| Division: Architectural                                                                                                                                                                     |
| Mounting Type: Recessed                                                                                                                                                                     |
| Mounting Location: Ceiling                                                                                                                                                                  |
| Subcategory: Downlight                                                                                                                                                                      |
| PHYSICAL                                                                                                                                                                                    |
| Shape: Round                                                                                                                                                                                |
| Diameter (mm): 107                                                                                                                                                                          |
| Diameter (in): 4 <sup>3</sup> / <sub>16</sub>                                                                                                                                               |
| Height (mm): 112                                                                                                                                                                            |
| Height (in): 4 <sup>7</sup> / <sub>16</sub>                                                                                                                                                 |
| Ceiling Thickness (mm): 10 / 12.5 / 15                                                                                                                                                      |
| Ceiling Thickness (in): 3/8 or 1/2 or 9/16                                                                                                                                                  |
| Min. Recessing Depth (mm): 130                                                                                                                                                              |
| Min. Recessing Depth (in): 5 1/8                                                                                                                                                            |
| Light Distribution: Adjustable / Downlight                                                                                                                                                  |
| Weight (kg): 0.47                                                                                                                                                                           |
| Weight (lbs): 1.04                                                                                                                                                                          |
| Fixture Finish: SSR / BKV / CWI / CRY / HAB / UFT / ITA / RUA / FTG / MYG /<br>LOD / PUS / FRO / FUP / KIA / POP / BLS / SPG / MEY / GOH / GUM / CHC /<br>COM / ABZ / JAG / OBR / MOS / ROR |
| Fixture Material: Aluminum Die Cast                                                                                                                                                         |
| Cut-out Measurements: 98mm / 3 7/8"                                                                                                                                                         |
| ELECTRICAL                                                                                                                                                                                  |
| Lamp Type: LED (Zhaga Standard)                                                                                                                                                             |
| Input Wattage (W): 13.2 / 16.5                                                                                                                                                              |
| Total Output Wattage (W): 12 / 15                                                                                                                                                           |

### OPTICAL

Reflector°: 10 Adjustability: Rotational 355°; Tilt 30°

#### GENERAL

| eries: Bioniq ubseries: Bioniq Round Adjustable trand: Prolicht vivision: Architectural Aounting Type: Recessed Aounting Location: Ceiling ubcategory: Downlight VHYSICAL whape: Round viameter (mm): 107 viameter (in): 4 $\frac{3}{16}$                                                                                                                                                                                                                                                                                                                                                                                                                                                                                                                                                                                                                                                                                                                                                                                                                                                                                                                                                                                                                                                                                                                                                                                                                                                                                                                                                                                                                                                                                                                                                                                                                                                                                                                                                                                                                                                      |
|------------------------------------------------------------------------------------------------------------------------------------------------------------------------------------------------------------------------------------------------------------------------------------------------------------------------------------------------------------------------------------------------------------------------------------------------------------------------------------------------------------------------------------------------------------------------------------------------------------------------------------------------------------------------------------------------------------------------------------------------------------------------------------------------------------------------------------------------------------------------------------------------------------------------------------------------------------------------------------------------------------------------------------------------------------------------------------------------------------------------------------------------------------------------------------------------------------------------------------------------------------------------------------------------------------------------------------------------------------------------------------------------------------------------------------------------------------------------------------------------------------------------------------------------------------------------------------------------------------------------------------------------------------------------------------------------------------------------------------------------------------------------------------------------------------------------------------------------------------------------------------------------------------------------------------------------------------------------------------------------------------------------------------------------------------------------------------------------|
| brand: Prolicht<br>bivision: Architectural<br>founting Type: Recessed<br>founting Location: Ceiling<br>ubcategory: Downlight<br><b>PHYSICAL</b><br>biameter (mm): 107<br>biameter (in): $4^{3}/_{16}$                                                                                                                                                                                                                                                                                                                                                                                                                                                                                                                                                                                                                                                                                                                                                                                                                                                                                                                                                                                                                                                                                                                                                                                                                                                                                                                                                                                                                                                                                                                                                                                                                                                                                                                                                                                                                                                                                          |
| Non-Nick Product Produ |
| Aounting Type: Recessed<br>Aounting Location: Ceiling<br>Jubcategory: Downlight<br>PHYSICAL<br>Johape: Round<br>Diameter (mm): 107<br>Diameter (in): 4 $\frac{3}{2}_{16}$                                                                                                                                                                                                                                                                                                                                                                                                                                                                                                                                                                                                                                                                                                                                                                                                                                                                                                                                                                                                                                                                                                                                                                                                                                                                                                                                                                                                                                                                                                                                                                                                                                                                                                                                                                                                                                                                                                                      |
| Hounting Location: Ceiling         ubcategory: Downlight         PHYSICAL         whape: Round         viameter (mm): 107         viameter (in): 4 $\frac{2}{16}$                                                                                                                                                                                                                                                                                                                                                                                                                                                                                                                                                                                                                                                                                                                                                                                                                                                                                                                                                                                                                                                                                                                                                                                                                                                                                                                                                                                                                                                                                                                                                                                                                                                                                                                                                                                                                                                                                                                              |
| ubcategory: Downlight         PHYSICAL         shape: Round         viameter (mm): 107         viameter (in): $4^{3}/_{16}$                                                                                                                                                                                                                                                                                                                                                                                                                                                                                                                                                                                                                                                                                                                                                                                                                                                                                                                                                                                                                                                                                                                                                                                                                                                                                                                                                                                                                                                                                                                                                                                                                                                                                                                                                                                                                                                                                                                                                                    |
| <b>HYSICAL</b> shape: Round         viameter (mm): 107         viameter (in): $4^{\frac{3}{2}}_{16}$                                                                                                                                                                                                                                                                                                                                                                                                                                                                                                                                                                                                                                                                                                                                                                                                                                                                                                                                                                                                                                                                                                                                                                                                                                                                                                                                                                                                                                                                                                                                                                                                                                                                                                                                                                                                                                                                                                                                                                                           |
| hape: Round<br>Diameter (mm): 107<br>Diameter (in): $4\frac{2}{1_{16}}$                                                                                                                                                                                                                                                                                                                                                                                                                                                                                                                                                                                                                                                                                                                                                                                                                                                                                                                                                                                                                                                                                                                                                                                                                                                                                                                                                                                                                                                                                                                                                                                                                                                                                                                                                                                                                                                                                                                                                                                                                        |
| piameter (mm): 107<br>Diameter (in): $4^{3}$ / <sub>16</sub>                                                                                                                                                                                                                                                                                                                                                                                                                                                                                                                                                                                                                                                                                                                                                                                                                                                                                                                                                                                                                                                                                                                                                                                                                                                                                                                                                                                                                                                                                                                                                                                                                                                                                                                                                                                                                                                                                                                                                                                                                                   |
| biameter (in): 4 <sup>3</sup> / <sub>16</sub>                                                                                                                                                                                                                                                                                                                                                                                                                                                                                                                                                                                                                                                                                                                                                                                                                                                                                                                                                                                                                                                                                                                                                                                                                                                                                                                                                                                                                                                                                                                                                                                                                                                                                                                                                                                                                                                                                                                                                                                                                                                  |
|                                                                                                                                                                                                                                                                                                                                                                                                                                                                                                                                                                                                                                                                                                                                                                                                                                                                                                                                                                                                                                                                                                                                                                                                                                                                                                                                                                                                                                                                                                                                                                                                                                                                                                                                                                                                                                                                                                                                                                                                                                                                                                |
| laight (mana), 112                                                                                                                                                                                                                                                                                                                                                                                                                                                                                                                                                                                                                                                                                                                                                                                                                                                                                                                                                                                                                                                                                                                                                                                                                                                                                                                                                                                                                                                                                                                                                                                                                                                                                                                                                                                                                                                                                                                                                                                                                                                                             |
| leight (mm): 112                                                                                                                                                                                                                                                                                                                                                                                                                                                                                                                                                                                                                                                                                                                                                                                                                                                                                                                                                                                                                                                                                                                                                                                                                                                                                                                                                                                                                                                                                                                                                                                                                                                                                                                                                                                                                                                                                                                                                                                                                                                                               |
| leight (in): 4 <sup>7</sup> / <sub>16</sub>                                                                                                                                                                                                                                                                                                                                                                                                                                                                                                                                                                                                                                                                                                                                                                                                                                                                                                                                                                                                                                                                                                                                                                                                                                                                                                                                                                                                                                                                                                                                                                                                                                                                                                                                                                                                                                                                                                                                                                                                                                                    |
| eiling Thickness (mm): 10 / 12.5 / 15                                                                                                                                                                                                                                                                                                                                                                                                                                                                                                                                                                                                                                                                                                                                                                                                                                                                                                                                                                                                                                                                                                                                                                                                                                                                                                                                                                                                                                                                                                                                                                                                                                                                                                                                                                                                                                                                                                                                                                                                                                                          |
| eiling Thickness (in): 3/8 or 1/2 or 9/16                                                                                                                                                                                                                                                                                                                                                                                                                                                                                                                                                                                                                                                                                                                                                                                                                                                                                                                                                                                                                                                                                                                                                                                                                                                                                                                                                                                                                                                                                                                                                                                                                                                                                                                                                                                                                                                                                                                                                                                                                                                      |
| 1in. Recessing Depth (mm): 130                                                                                                                                                                                                                                                                                                                                                                                                                                                                                                                                                                                                                                                                                                                                                                                                                                                                                                                                                                                                                                                                                                                                                                                                                                                                                                                                                                                                                                                                                                                                                                                                                                                                                                                                                                                                                                                                                                                                                                                                                                                                 |
| Iin. Recessing Depth (in): 5 1/8                                                                                                                                                                                                                                                                                                                                                                                                                                                                                                                                                                                                                                                                                                                                                                                                                                                                                                                                                                                                                                                                                                                                                                                                                                                                                                                                                                                                                                                                                                                                                                                                                                                                                                                                                                                                                                                                                                                                                                                                                                                               |
| ight Distribution: Adjustable / Downlight                                                                                                                                                                                                                                                                                                                                                                                                                                                                                                                                                                                                                                                                                                                                                                                                                                                                                                                                                                                                                                                                                                                                                                                                                                                                                                                                                                                                                                                                                                                                                                                                                                                                                                                                                                                                                                                                                                                                                                                                                                                      |
| Veight (kg): 0.47                                                                                                                                                                                                                                                                                                                                                                                                                                                                                                                                                                                                                                                                                                                                                                                                                                                                                                                                                                                                                                                                                                                                                                                                                                                                                                                                                                                                                                                                                                                                                                                                                                                                                                                                                                                                                                                                                                                                                                                                                                                                              |
| Veight (lbs): 1.04                                                                                                                                                                                                                                                                                                                                                                                                                                                                                                                                                                                                                                                                                                                                                                                                                                                                                                                                                                                                                                                                                                                                                                                                                                                                                                                                                                                                                                                                                                                                                                                                                                                                                                                                                                                                                                                                                                                                                                                                                                                                             |
| ixture Finish: SSR / BKV / CWI / CRY / HAB / UFT / ITA / RUA / FTG / MYG /                                                                                                                                                                                                                                                                                                                                                                                                                                                                                                                                                                                                                                                                                                                                                                                                                                                                                                                                                                                                                                                                                                                                                                                                                                                                                                                                                                                                                                                                                                                                                                                                                                                                                                                                                                                                                                                                                                                                                                                                                     |
| OD / PUS / FRO / FUP / KIA / POP / BLS / SPG / MEY / GOH / GUM / CHC /                                                                                                                                                                                                                                                                                                                                                                                                                                                                                                                                                                                                                                                                                                                                                                                                                                                                                                                                                                                                                                                                                                                                                                                                                                                                                                                                                                                                                                                                                                                                                                                                                                                                                                                                                                                                                                                                                                                                                                                                                         |
| OM / ABZ / JAG / OBR / MOS / ROR                                                                                                                                                                                                                                                                                                                                                                                                                                                                                                                                                                                                                                                                                                                                                                                                                                                                                                                                                                                                                                                                                                                                                                                                                                                                                                                                                                                                                                                                                                                                                                                                                                                                                                                                                                                                                                                                                                                                                                                                                                                               |
| ixture Material: Aluminum Die Cast                                                                                                                                                                                                                                                                                                                                                                                                                                                                                                                                                                                                                                                                                                                                                                                                                                                                                                                                                                                                                                                                                                                                                                                                                                                                                                                                                                                                                                                                                                                                                                                                                                                                                                                                                                                                                                                                                                                                                                                                                                                             |
| ut-out Measurements: 98mm / 3 7/8"                                                                                                                                                                                                                                                                                                                                                                                                                                                                                                                                                                                                                                                                                                                                                                                                                                                                                                                                                                                                                                                                                                                                                                                                                                                                                                                                                                                                                                                                                                                                                                                                                                                                                                                                                                                                                                                                                                                                                                                                                                                             |
| LECTRICAL                                                                                                                                                                                                                                                                                                                                                                                                                                                                                                                                                                                                                                                                                                                                                                                                                                                                                                                                                                                                                                                                                                                                                                                                                                                                                                                                                                                                                                                                                                                                                                                                                                                                                                                                                                                                                                                                                                                                                                                                                                                                                      |

#### OPTICAL

| Reflector°: 10                           |  |
|------------------------------------------|--|
| Optic°: Lens Pack - No Lens              |  |
| Adjustability: Rotational 355°; Tilt 30° |  |