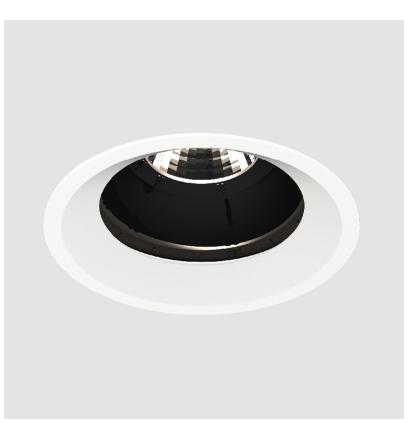

### **BIONIQ ROUND ADJUSTABLE RECESSED**

### GENERAL

| Series: Bioniq                                                                                                                                                                              |
|---------------------------------------------------------------------------------------------------------------------------------------------------------------------------------------------|
| Subseries: Bioniq Round Adjustable                                                                                                                                                          |
| Brand: Prolicht                                                                                                                                                                             |
| Division: Architectural                                                                                                                                                                     |
| Mounting Type: Recessed                                                                                                                                                                     |
| Mounting Location: Ceiling                                                                                                                                                                  |
| Subcategory: Downlight                                                                                                                                                                      |
| PHYSICAL                                                                                                                                                                                    |
| Shape: Round                                                                                                                                                                                |
| Diameter (mm): 107                                                                                                                                                                          |
| Diameter (in): 4 <sup>3</sup> / <sub>16</sub>                                                                                                                                               |
| Height (mm): 112                                                                                                                                                                            |
| Height (in): 4 <sup>7</sup> / <sub>16</sub>                                                                                                                                                 |
| Ceiling Thickness (mm): 10 / 12.5 / 15                                                                                                                                                      |
| Ceiling Thickness (in): 3/8 or 1/2 or 9/16                                                                                                                                                  |
| Min. Recessing Depth (mm): 130                                                                                                                                                              |
| Min. Recessing Depth (in): 5 1/8                                                                                                                                                            |
| Light Distribution: Adjustable / Downlight                                                                                                                                                  |
| Weight (kg): 0.47                                                                                                                                                                           |
| Weight (lbs): 1.04                                                                                                                                                                          |
| Fixture Finish: SSR / BKV / CWI / CRY / HAB / UFT / ITA / RUA / FTG / MYG /<br>LOD / PUS / FRO / FUP / KIA / POP / BLS / SPG / MEY / GOH / GUM / CHC /<br>COM / ABZ / JAG / OBR / MOS / ROR |
| Fixture Material: Aluminum Die Cast                                                                                                                                                         |
| Cut-out Measurements: 98mm / 3 7/8"                                                                                                                                                         |
| ELECTRICAL                                                                                                                                                                                  |
| Lamp Type: LED (Zhaga Standard)                                                                                                                                                             |
| Input Wattage (W): 13.2 / 16.5                                                                                                                                                              |
| Total Output Wattage (W): 12 / 15                                                                                                                                                           |