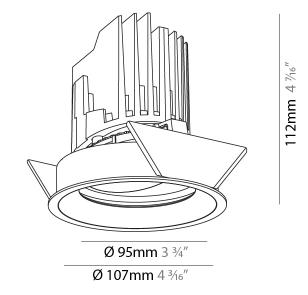

### GENERAL

| Series: Bioniq                                                                                                                                                                              |
|---------------------------------------------------------------------------------------------------------------------------------------------------------------------------------------------|
| Subseries: Bioniq Round Adjustable                                                                                                                                                          |
| Brand: Prolicht                                                                                                                                                                             |
| Division: Architectural                                                                                                                                                                     |
| Mounting Type: Recessed                                                                                                                                                                     |
| Mounting Location: Ceiling                                                                                                                                                                  |
| Subcategory: Downlight                                                                                                                                                                      |
| PHYSICAL                                                                                                                                                                                    |
| Shape: Round                                                                                                                                                                                |
| Diameter (mm): 107                                                                                                                                                                          |
| Diameter (in): 4 <sup>3</sup> / <sub>16</sub>                                                                                                                                               |
| Height (mm): 112                                                                                                                                                                            |
| Height (in): 4 <sup>7</sup> / <sub>16</sub>                                                                                                                                                 |
| Ceiling Thickness (mm): 10 / 12.5 / 15                                                                                                                                                      |
| Ceiling Thickness (in): 3/8 or 1/2 or 9/16                                                                                                                                                  |
| Min. Recessing Depth (mm): 130                                                                                                                                                              |
| Min. Recessing Depth (in): 5 1/8                                                                                                                                                            |
| Light Distribution: Adjustable / Downlight                                                                                                                                                  |
| Weight (kg): 0.47                                                                                                                                                                           |
| Weight (lbs): 1.04                                                                                                                                                                          |
| Fixture Finish: SSR / BKV / CWI / CRY / HAB / UFT / ITA / RUA / FTG / MYG /<br>LOD / PUS / FRO / FUP / KIA / POP / BLS / SPG / MEY / GOH / GUM / CHC /<br>COM / ABZ / JAG / OBR / MOS / ROR |
| Fixture Material: Aluminum Die Cast                                                                                                                                                         |
| Cut-out Measurements: 98mm / 3 7/8"                                                                                                                                                         |
| ELECTRICAL                                                                                                                                                                                  |
| Lamp Type: LED (Zhaga Standard)                                                                                                                                                             |
| Input Wattage (W): 13.2 / 16.5                                                                                                                                                              |
| Total Output Wattage (W): 12 / 15                                                                                                                                                           |

#### GENERAL

| eries: Bioniq ubseries: Bioniq Round Adjustable trand: Prolicht vivision: Architectural Aounting Type: Recessed Aounting Location: Ceiling ubcategory: Downlight VHYSICAL whape: Round viameter (mm): 107 viameter (in): 4 $\frac{3}{16}$                                                                                                                                                                                                                                                                                                                                                                                                                                                                                                                                                                                                                                                                                                                                                                                                                                                                                                                                                                                                                                                                                                                                                                                                                                                                                                                                                                                                                                                                                                                                                                                                                                                                                                                                                                                                                                                      |
|------------------------------------------------------------------------------------------------------------------------------------------------------------------------------------------------------------------------------------------------------------------------------------------------------------------------------------------------------------------------------------------------------------------------------------------------------------------------------------------------------------------------------------------------------------------------------------------------------------------------------------------------------------------------------------------------------------------------------------------------------------------------------------------------------------------------------------------------------------------------------------------------------------------------------------------------------------------------------------------------------------------------------------------------------------------------------------------------------------------------------------------------------------------------------------------------------------------------------------------------------------------------------------------------------------------------------------------------------------------------------------------------------------------------------------------------------------------------------------------------------------------------------------------------------------------------------------------------------------------------------------------------------------------------------------------------------------------------------------------------------------------------------------------------------------------------------------------------------------------------------------------------------------------------------------------------------------------------------------------------------------------------------------------------------------------------------------------------|
| brand: Prolicht<br>bivision: Architectural<br>founting Type: Recessed<br>founting Location: Ceiling<br>ubcategory: Downlight<br><b>PHYSICAL</b><br>biameter (mm): 107<br>biameter (in): $4^{3}/_{16}$                                                                                                                                                                                                                                                                                                                                                                                                                                                                                                                                                                                                                                                                                                                                                                                                                                                                                                                                                                                                                                                                                                                                                                                                                                                                                                                                                                                                                                                                                                                                                                                                                                                                                                                                                                                                                                                                                          |
| Non-Nick Product Produ |
| Aounting Type: Recessed<br>Aounting Location: Ceiling<br>Jubcategory: Downlight<br>PHYSICAL<br>Johape: Round<br>Diameter (mm): 107<br>Diameter (in): 4 $\frac{3}{2}_{16}$                                                                                                                                                                                                                                                                                                                                                                                                                                                                                                                                                                                                                                                                                                                                                                                                                                                                                                                                                                                                                                                                                                                                                                                                                                                                                                                                                                                                                                                                                                                                                                                                                                                                                                                                                                                                                                                                                                                      |
| Hounting Location: Ceiling         ubcategory: Downlight         PHYSICAL         whape: Round         viameter (mm): 107         viameter (in): 4 $\frac{2}{16}$                                                                                                                                                                                                                                                                                                                                                                                                                                                                                                                                                                                                                                                                                                                                                                                                                                                                                                                                                                                                                                                                                                                                                                                                                                                                                                                                                                                                                                                                                                                                                                                                                                                                                                                                                                                                                                                                                                                              |
| ubcategory: Downlight         PHYSICAL         shape: Round         viameter (mm): 107         viameter (in): $4^{3}/_{16}$                                                                                                                                                                                                                                                                                                                                                                                                                                                                                                                                                                                                                                                                                                                                                                                                                                                                                                                                                                                                                                                                                                                                                                                                                                                                                                                                                                                                                                                                                                                                                                                                                                                                                                                                                                                                                                                                                                                                                                    |
| <b>HYSICAL</b> shape: Round         viameter (mm): 107         viameter (in): $4^{\frac{3}{2}}_{16}$                                                                                                                                                                                                                                                                                                                                                                                                                                                                                                                                                                                                                                                                                                                                                                                                                                                                                                                                                                                                                                                                                                                                                                                                                                                                                                                                                                                                                                                                                                                                                                                                                                                                                                                                                                                                                                                                                                                                                                                           |
| hape: Round<br>Diameter (mm): 107<br>Diameter (in): $4\frac{2}{1_{16}}$                                                                                                                                                                                                                                                                                                                                                                                                                                                                                                                                                                                                                                                                                                                                                                                                                                                                                                                                                                                                                                                                                                                                                                                                                                                                                                                                                                                                                                                                                                                                                                                                                                                                                                                                                                                                                                                                                                                                                                                                                        |
| piameter (mm): 107<br>Diameter (in): $4^{3}$ / <sub>16</sub>                                                                                                                                                                                                                                                                                                                                                                                                                                                                                                                                                                                                                                                                                                                                                                                                                                                                                                                                                                                                                                                                                                                                                                                                                                                                                                                                                                                                                                                                                                                                                                                                                                                                                                                                                                                                                                                                                                                                                                                                                                   |
| biameter (in): 4 <sup>3</sup> / <sub>16</sub>                                                                                                                                                                                                                                                                                                                                                                                                                                                                                                                                                                                                                                                                                                                                                                                                                                                                                                                                                                                                                                                                                                                                                                                                                                                                                                                                                                                                                                                                                                                                                                                                                                                                                                                                                                                                                                                                                                                                                                                                                                                  |
|                                                                                                                                                                                                                                                                                                                                                                                                                                                                                                                                                                                                                                                                                                                                                                                                                                                                                                                                                                                                                                                                                                                                                                                                                                                                                                                                                                                                                                                                                                                                                                                                                                                                                                                                                                                                                                                                                                                                                                                                                                                                                                |
| laight (mana), 112                                                                                                                                                                                                                                                                                                                                                                                                                                                                                                                                                                                                                                                                                                                                                                                                                                                                                                                                                                                                                                                                                                                                                                                                                                                                                                                                                                                                                                                                                                                                                                                                                                                                                                                                                                                                                                                                                                                                                                                                                                                                             |
| leight (mm): 112                                                                                                                                                                                                                                                                                                                                                                                                                                                                                                                                                                                                                                                                                                                                                                                                                                                                                                                                                                                                                                                                                                                                                                                                                                                                                                                                                                                                                                                                                                                                                                                                                                                                                                                                                                                                                                                                                                                                                                                                                                                                               |
| leight (in): 4 <sup>7</sup> / <sub>16</sub>                                                                                                                                                                                                                                                                                                                                                                                                                                                                                                                                                                                                                                                                                                                                                                                                                                                                                                                                                                                                                                                                                                                                                                                                                                                                                                                                                                                                                                                                                                                                                                                                                                                                                                                                                                                                                                                                                                                                                                                                                                                    |
| eiling Thickness (mm): 10 / 12.5 / 15                                                                                                                                                                                                                                                                                                                                                                                                                                                                                                                                                                                                                                                                                                                                                                                                                                                                                                                                                                                                                                                                                                                                                                                                                                                                                                                                                                                                                                                                                                                                                                                                                                                                                                                                                                                                                                                                                                                                                                                                                                                          |
| eiling Thickness (in): 3/8 or 1/2 or 9/16                                                                                                                                                                                                                                                                                                                                                                                                                                                                                                                                                                                                                                                                                                                                                                                                                                                                                                                                                                                                                                                                                                                                                                                                                                                                                                                                                                                                                                                                                                                                                                                                                                                                                                                                                                                                                                                                                                                                                                                                                                                      |
| 1in. Recessing Depth (mm): 130                                                                                                                                                                                                                                                                                                                                                                                                                                                                                                                                                                                                                                                                                                                                                                                                                                                                                                                                                                                                                                                                                                                                                                                                                                                                                                                                                                                                                                                                                                                                                                                                                                                                                                                                                                                                                                                                                                                                                                                                                                                                 |
| Iin. Recessing Depth (in): 5 1/8                                                                                                                                                                                                                                                                                                                                                                                                                                                                                                                                                                                                                                                                                                                                                                                                                                                                                                                                                                                                                                                                                                                                                                                                                                                                                                                                                                                                                                                                                                                                                                                                                                                                                                                                                                                                                                                                                                                                                                                                                                                               |
| ight Distribution: Adjustable / Downlight                                                                                                                                                                                                                                                                                                                                                                                                                                                                                                                                                                                                                                                                                                                                                                                                                                                                                                                                                                                                                                                                                                                                                                                                                                                                                                                                                                                                                                                                                                                                                                                                                                                                                                                                                                                                                                                                                                                                                                                                                                                      |
| Veight (kg): 0.47                                                                                                                                                                                                                                                                                                                                                                                                                                                                                                                                                                                                                                                                                                                                                                                                                                                                                                                                                                                                                                                                                                                                                                                                                                                                                                                                                                                                                                                                                                                                                                                                                                                                                                                                                                                                                                                                                                                                                                                                                                                                              |
| Veight (lbs): 1.04                                                                                                                                                                                                                                                                                                                                                                                                                                                                                                                                                                                                                                                                                                                                                                                                                                                                                                                                                                                                                                                                                                                                                                                                                                                                                                                                                                                                                                                                                                                                                                                                                                                                                                                                                                                                                                                                                                                                                                                                                                                                             |
| ixture Finish: SSR / BKV / CWI / CRY / HAB / UFT / ITA / RUA / FTG / MYG /                                                                                                                                                                                                                                                                                                                                                                                                                                                                                                                                                                                                                                                                                                                                                                                                                                                                                                                                                                                                                                                                                                                                                                                                                                                                                                                                                                                                                                                                                                                                                                                                                                                                                                                                                                                                                                                                                                                                                                                                                     |
| OD / PUS / FRO / FUP / KIA / POP / BLS / SPG / MEY / GOH / GUM / CHC /                                                                                                                                                                                                                                                                                                                                                                                                                                                                                                                                                                                                                                                                                                                                                                                                                                                                                                                                                                                                                                                                                                                                                                                                                                                                                                                                                                                                                                                                                                                                                                                                                                                                                                                                                                                                                                                                                                                                                                                                                         |
| OM / ABZ / JAG / OBR / MOS / ROR                                                                                                                                                                                                                                                                                                                                                                                                                                                                                                                                                                                                                                                                                                                                                                                                                                                                                                                                                                                                                                                                                                                                                                                                                                                                                                                                                                                                                                                                                                                                                                                                                                                                                                                                                                                                                                                                                                                                                                                                                                                               |
| ixture Material: Aluminum Die Cast                                                                                                                                                                                                                                                                                                                                                                                                                                                                                                                                                                                                                                                                                                                                                                                                                                                                                                                                                                                                                                                                                                                                                                                                                                                                                                                                                                                                                                                                                                                                                                                                                                                                                                                                                                                                                                                                                                                                                                                                                                                             |
| ut-out Measurements: 98mm / 3 7/8"                                                                                                                                                                                                                                                                                                                                                                                                                                                                                                                                                                                                                                                                                                                                                                                                                                                                                                                                                                                                                                                                                                                                                                                                                                                                                                                                                                                                                                                                                                                                                                                                                                                                                                                                                                                                                                                                                                                                                                                                                                                             |
| LECTRICAL                                                                                                                                                                                                                                                                                                                                                                                                                                                                                                                                                                                                                                                                                                                                                                                                                                                                                                                                                                                                                                                                                                                                                                                                                                                                                                                                                                                                                                                                                                                                                                                                                                                                                                                                                                                                                                                                                                                                                                                                                                                                                      |