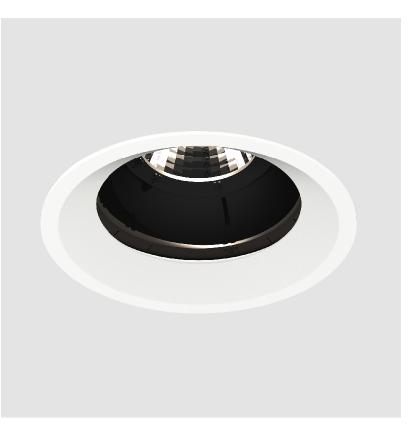

### **BIONIQ ROUND ADJUSTABLE RECESSED**

### GENERAL

| Series: Bioniq                                                                                                                                                                              |
|---------------------------------------------------------------------------------------------------------------------------------------------------------------------------------------------|
| Subseries: Bioniq Round Adjustable                                                                                                                                                          |
| Brand: Prolicht                                                                                                                                                                             |
| Division: Architectural                                                                                                                                                                     |
| Mounting Type: Recessed                                                                                                                                                                     |
| Mounting Location: Ceiling                                                                                                                                                                  |
| Subcategory: Downlight                                                                                                                                                                      |
| PHYSICAL                                                                                                                                                                                    |
| Shape: Round                                                                                                                                                                                |
| Diameter (mm): 107                                                                                                                                                                          |
| Diameter (in): 4 <sup>3</sup> / <sub>16</sub>                                                                                                                                               |
| Height (mm): 112                                                                                                                                                                            |
| Height (in): 4 <sup>7</sup> / <sub>16</sub>                                                                                                                                                 |
| Ceiling Thickness (mm): 10 / 12.5 / 15                                                                                                                                                      |
| Ceiling Thickness (in): 3/8 or 1/2 or 9/16                                                                                                                                                  |
| Min. Recessing Depth (mm): 130                                                                                                                                                              |
| Min. Recessing Depth (in): 5 1/8                                                                                                                                                            |
| Light Distribution: Adjustable / Downlight                                                                                                                                                  |
| Weight (kg): 0.47                                                                                                                                                                           |
| Weight (lbs): 1.04                                                                                                                                                                          |
| Fixture Finish: SSR / BKV / CWI / CRY / HAB / UFT / ITA / RUA / FTG / MYG /<br>LOD / PUS / FRO / FUP / KIA / POP / BLS / SPG / MEY / GOH / GUM / CHC /<br>COM / ABZ / JAG / OBR / MOS / ROR |
| Fixture Material: Aluminum Die Cast                                                                                                                                                         |
| Cut-out Measurements: 98mm / 3 7/8"                                                                                                                                                         |
| ELECTRICAL                                                                                                                                                                                  |
| Lamp Type: LED (Zhaga Standard)                                                                                                                                                             |
| Input Wattage (W): 13.2 / 16.5                                                                                                                                                              |
| Total Output Wattage (W): 12 / 15                                                                                                                                                           |