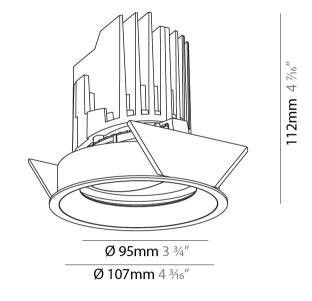

### GENERAL

| Series: Bioniq                                                                                                                                                                              |
|---------------------------------------------------------------------------------------------------------------------------------------------------------------------------------------------|
| Subseries: Bioniq Round Adjustable                                                                                                                                                          |
| Brand: Prolicht                                                                                                                                                                             |
| Division: Architectural                                                                                                                                                                     |
| Mounting Type: Recessed                                                                                                                                                                     |
| Mounting Location: Ceiling                                                                                                                                                                  |
| Subcategory: Downlight                                                                                                                                                                      |
| PHYSICAL                                                                                                                                                                                    |
| Shape: Round                                                                                                                                                                                |
| Diameter (mm): 107                                                                                                                                                                          |
| Diameter (in): 4 <sup>3</sup> / <sub>16</sub>                                                                                                                                               |
| Height (mm): 112                                                                                                                                                                            |
| Height (in): 4 <sup>7</sup> / <sub>16</sub>                                                                                                                                                 |
| Ceiling Thickness (mm): 10 / 12.5 / 15                                                                                                                                                      |
| Ceiling Thickness (in): 3/8 or 1/2 or 9/16                                                                                                                                                  |
| Min. Recessing Depth (mm): 130                                                                                                                                                              |
| Min. Recessing Depth (in): 5 1/8                                                                                                                                                            |
| Light Distribution: Adjustable / Downlight                                                                                                                                                  |
| Weight (kg): 0.47                                                                                                                                                                           |
| Weight (lbs): 1.04                                                                                                                                                                          |
| Fixture Finish: SSR / BKV / CWI / CRY / HAB / UFT / ITA / RUA / FTG / MYG /<br>LOD / PUS / FRO / FUP / KIA / POP / BLS / SPG / MEY / GOH / GUM / CHC /<br>COM / ABZ / JAG / OBR / MOS / ROR |
| Fixture Material: Aluminum Die Cast                                                                                                                                                         |
| Cut-out Measurements: 98mm / 3 7/8"                                                                                                                                                         |
| ELECTRICAL                                                                                                                                                                                  |
| Lamp Type: LED (Zhaga Standard)                                                                                                                                                             |
| Input Wattage (W): 13.2 / 16.5                                                                                                                                                              |
| Total Output Wattage (W): 12 / 15                                                                                                                                                           |

#### GENERAL

| eries: Bioniq ubseries: Bioniq Round Adjustable trand: Prolicht vivision: Architectural Aounting Type: Recessed Aounting Location: Ceiling ubcategory: Downlight VHYSICAL whape: Round viameter (mm): 107 viameter (in): 4 $\frac{3}{16}$                                                                                                                                                                                                                                                                                                                                                                                                                                                                                                                                                                                                                                                                                                                                                                                                                                                                                                                                                                                                                                                                                                                                                                                                                                                                                                                                                                                                                                                                                                                                                                                                                                                                                                                                                                                                                                                      |
|------------------------------------------------------------------------------------------------------------------------------------------------------------------------------------------------------------------------------------------------------------------------------------------------------------------------------------------------------------------------------------------------------------------------------------------------------------------------------------------------------------------------------------------------------------------------------------------------------------------------------------------------------------------------------------------------------------------------------------------------------------------------------------------------------------------------------------------------------------------------------------------------------------------------------------------------------------------------------------------------------------------------------------------------------------------------------------------------------------------------------------------------------------------------------------------------------------------------------------------------------------------------------------------------------------------------------------------------------------------------------------------------------------------------------------------------------------------------------------------------------------------------------------------------------------------------------------------------------------------------------------------------------------------------------------------------------------------------------------------------------------------------------------------------------------------------------------------------------------------------------------------------------------------------------------------------------------------------------------------------------------------------------------------------------------------------------------------------|
| brand: Prolicht<br>bivision: Architectural<br>founting Type: Recessed<br>founting Location: Ceiling<br>ubcategory: Downlight<br><b>PHYSICAL</b><br>biameter (mm): 107<br>biameter (in): $4^{3}/_{16}$                                                                                                                                                                                                                                                                                                                                                                                                                                                                                                                                                                                                                                                                                                                                                                                                                                                                                                                                                                                                                                                                                                                                                                                                                                                                                                                                                                                                                                                                                                                                                                                                                                                                                                                                                                                                                                                                                          |
| Non-Nick Product Produ |
| Aounting Type: Recessed<br>Aounting Location: Ceiling<br>Jubcategory: Downlight<br>PHYSICAL<br>Johape: Round<br>Diameter (mm): 107<br>Diameter (in): 4 $\frac{3}{2}_{16}$                                                                                                                                                                                                                                                                                                                                                                                                                                                                                                                                                                                                                                                                                                                                                                                                                                                                                                                                                                                                                                                                                                                                                                                                                                                                                                                                                                                                                                                                                                                                                                                                                                                                                                                                                                                                                                                                                                                      |
| Hounting Location: Ceiling         ubcategory: Downlight         PHYSICAL         whape: Round         viameter (mm): 107         viameter (in): 4 $\frac{2}{16}$                                                                                                                                                                                                                                                                                                                                                                                                                                                                                                                                                                                                                                                                                                                                                                                                                                                                                                                                                                                                                                                                                                                                                                                                                                                                                                                                                                                                                                                                                                                                                                                                                                                                                                                                                                                                                                                                                                                              |
| ubcategory: Downlight         PHYSICAL         shape: Round         viameter (mm): 107         viameter (in): $4^{3}/_{16}$                                                                                                                                                                                                                                                                                                                                                                                                                                                                                                                                                                                                                                                                                                                                                                                                                                                                                                                                                                                                                                                                                                                                                                                                                                                                                                                                                                                                                                                                                                                                                                                                                                                                                                                                                                                                                                                                                                                                                                    |
| <b>HYSICAL</b> shape: Round         viameter (mm): 107         viameter (in): $4^{\frac{3}{2}}_{16}$                                                                                                                                                                                                                                                                                                                                                                                                                                                                                                                                                                                                                                                                                                                                                                                                                                                                                                                                                                                                                                                                                                                                                                                                                                                                                                                                                                                                                                                                                                                                                                                                                                                                                                                                                                                                                                                                                                                                                                                           |
| hape: Round<br>Diameter (mm): 107<br>Diameter (in): $4\frac{2}{1_{16}}$                                                                                                                                                                                                                                                                                                                                                                                                                                                                                                                                                                                                                                                                                                                                                                                                                                                                                                                                                                                                                                                                                                                                                                                                                                                                                                                                                                                                                                                                                                                                                                                                                                                                                                                                                                                                                                                                                                                                                                                                                        |
| piameter (mm): 107<br>Diameter (in): $4^{3}$ / <sub>16</sub>                                                                                                                                                                                                                                                                                                                                                                                                                                                                                                                                                                                                                                                                                                                                                                                                                                                                                                                                                                                                                                                                                                                                                                                                                                                                                                                                                                                                                                                                                                                                                                                                                                                                                                                                                                                                                                                                                                                                                                                                                                   |
| biameter (in): 4 <sup>3</sup> / <sub>16</sub>                                                                                                                                                                                                                                                                                                                                                                                                                                                                                                                                                                                                                                                                                                                                                                                                                                                                                                                                                                                                                                                                                                                                                                                                                                                                                                                                                                                                                                                                                                                                                                                                                                                                                                                                                                                                                                                                                                                                                                                                                                                  |
|                                                                                                                                                                                                                                                                                                                                                                                                                                                                                                                                                                                                                                                                                                                                                                                                                                                                                                                                                                                                                                                                                                                                                                                                                                                                                                                                                                                                                                                                                                                                                                                                                                                                                                                                                                                                                                                                                                                                                                                                                                                                                                |
| laight (mana), 112                                                                                                                                                                                                                                                                                                                                                                                                                                                                                                                                                                                                                                                                                                                                                                                                                                                                                                                                                                                                                                                                                                                                                                                                                                                                                                                                                                                                                                                                                                                                                                                                                                                                                                                                                                                                                                                                                                                                                                                                                                                                             |
| leight (mm): 112                                                                                                                                                                                                                                                                                                                                                                                                                                                                                                                                                                                                                                                                                                                                                                                                                                                                                                                                                                                                                                                                                                                                                                                                                                                                                                                                                                                                                                                                                                                                                                                                                                                                                                                                                                                                                                                                                                                                                                                                                                                                               |
| leight (in): 4 <sup>7</sup> / <sub>16</sub>                                                                                                                                                                                                                                                                                                                                                                                                                                                                                                                                                                                                                                                                                                                                                                                                                                                                                                                                                                                                                                                                                                                                                                                                                                                                                                                                                                                                                                                                                                                                                                                                                                                                                                                                                                                                                                                                                                                                                                                                                                                    |
| eiling Thickness (mm): 10 / 12.5 / 15                                                                                                                                                                                                                                                                                                                                                                                                                                                                                                                                                                                                                                                                                                                                                                                                                                                                                                                                                                                                                                                                                                                                                                                                                                                                                                                                                                                                                                                                                                                                                                                                                                                                                                                                                                                                                                                                                                                                                                                                                                                          |
| eiling Thickness (in): 3/8 or 1/2 or 9/16                                                                                                                                                                                                                                                                                                                                                                                                                                                                                                                                                                                                                                                                                                                                                                                                                                                                                                                                                                                                                                                                                                                                                                                                                                                                                                                                                                                                                                                                                                                                                                                                                                                                                                                                                                                                                                                                                                                                                                                                                                                      |
| 1in. Recessing Depth (mm): 130                                                                                                                                                                                                                                                                                                                                                                                                                                                                                                                                                                                                                                                                                                                                                                                                                                                                                                                                                                                                                                                                                                                                                                                                                                                                                                                                                                                                                                                                                                                                                                                                                                                                                                                                                                                                                                                                                                                                                                                                                                                                 |
| Iin. Recessing Depth (in): 5 1/8                                                                                                                                                                                                                                                                                                                                                                                                                                                                                                                                                                                                                                                                                                                                                                                                                                                                                                                                                                                                                                                                                                                                                                                                                                                                                                                                                                                                                                                                                                                                                                                                                                                                                                                                                                                                                                                                                                                                                                                                                                                               |
| ight Distribution: Adjustable / Downlight                                                                                                                                                                                                                                                                                                                                                                                                                                                                                                                                                                                                                                                                                                                                                                                                                                                                                                                                                                                                                                                                                                                                                                                                                                                                                                                                                                                                                                                                                                                                                                                                                                                                                                                                                                                                                                                                                                                                                                                                                                                      |
| Veight (kg): 0.47                                                                                                                                                                                                                                                                                                                                                                                                                                                                                                                                                                                                                                                                                                                                                                                                                                                                                                                                                                                                                                                                                                                                                                                                                                                                                                                                                                                                                                                                                                                                                                                                                                                                                                                                                                                                                                                                                                                                                                                                                                                                              |
| Veight (lbs): 1.04                                                                                                                                                                                                                                                                                                                                                                                                                                                                                                                                                                                                                                                                                                                                                                                                                                                                                                                                                                                                                                                                                                                                                                                                                                                                                                                                                                                                                                                                                                                                                                                                                                                                                                                                                                                                                                                                                                                                                                                                                                                                             |
| ixture Finish: SSR / BKV / CWI / CRY / HAB / UFT / ITA / RUA / FTG / MYG /                                                                                                                                                                                                                                                                                                                                                                                                                                                                                                                                                                                                                                                                                                                                                                                                                                                                                                                                                                                                                                                                                                                                                                                                                                                                                                                                                                                                                                                                                                                                                                                                                                                                                                                                                                                                                                                                                                                                                                                                                     |
| OD / PUS / FRO / FUP / KIA / POP / BLS / SPG / MEY / GOH / GUM / CHC /                                                                                                                                                                                                                                                                                                                                                                                                                                                                                                                                                                                                                                                                                                                                                                                                                                                                                                                                                                                                                                                                                                                                                                                                                                                                                                                                                                                                                                                                                                                                                                                                                                                                                                                                                                                                                                                                                                                                                                                                                         |
| OM / ABZ / JAG / OBR / MOS / ROR                                                                                                                                                                                                                                                                                                                                                                                                                                                                                                                                                                                                                                                                                                                                                                                                                                                                                                                                                                                                                                                                                                                                                                                                                                                                                                                                                                                                                                                                                                                                                                                                                                                                                                                                                                                                                                                                                                                                                                                                                                                               |
| ixture Material: Aluminum Die Cast                                                                                                                                                                                                                                                                                                                                                                                                                                                                                                                                                                                                                                                                                                                                                                                                                                                                                                                                                                                                                                                                                                                                                                                                                                                                                                                                                                                                                                                                                                                                                                                                                                                                                                                                                                                                                                                                                                                                                                                                                                                             |
| ut-out Measurements: 98mm / 3 7/8"                                                                                                                                                                                                                                                                                                                                                                                                                                                                                                                                                                                                                                                                                                                                                                                                                                                                                                                                                                                                                                                                                                                                                                                                                                                                                                                                                                                                                                                                                                                                                                                                                                                                                                                                                                                                                                                                                                                                                                                                                                                             |
| LECTRICAL                                                                                                                                                                                                                                                                                                                                                                                                                                                                                                                                                                                                                                                                                                                                                                                                                                                                                                                                                                                                                                                                                                                                                                                                                                                                                                                                                                                                                                                                                                                                                                                                                                                                                                                                                                                                                                                                                                                                                                                                                                                                                      |