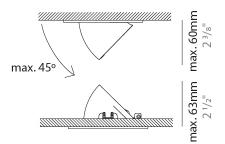

Ø100mm 3 15/16"

Ø73mm 27/8"

Ø120mm 4 3/4"

| ROJECT   |  |
|----------|--|
| YPE      |  |
| PECIFIER |  |
| QUANTITY |  |
| ATE      |  |

Zaneen Group Inc. © 2024, T 1800-388-3382, F 416-247-9319, www.zaneen.com