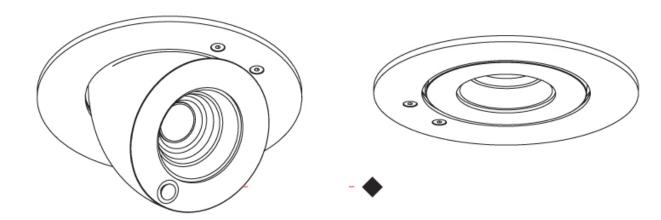

# **ZANEEN**.

## **BRIDGE SINGLE RECESSED**

### D92117

base number

1. To build a product code in our configurator select the specify button on the base model # product page

2. To build a manual product code on this datasheet choose from the options listed below in blue font and add the suffix to the base model #

#### GENERAL

| GENERAL                                             |  |
|-----------------------------------------------------|--|
| Series: Bridge                                      |  |
| Subseries: Bridge Single                            |  |
| Brand: Milan                                        |  |
| Division: Design                                    |  |
| Mounting Type: Recessed                             |  |
| Mounting Location: Ceiling                          |  |
| Subcategory: Downlight                              |  |
| PHYSICAL                                            |  |
| Shape: Round                                        |  |
| Diameter (mm): 120                                  |  |
| Diameter (in): 4 <sup>3</sup> / <sub>4</sub>        |  |
| Height (mm): 40                                     |  |
| Height (in): 1 <sup>9</sup> / <sub>16</sub>         |  |
| Light Distribution: Adjustable / Direct             |  |
| Weight (kg): 0.5                                    |  |
| Weight (lbs): 1.2                                   |  |
| Fixture Finish: WHI                                 |  |
| Fixture Material: Aluminum                          |  |
| ELECTRICAL                                          |  |
| Number of Lamps: 1                                  |  |
| Lamp Type: LED                                      |  |
| Max. Wattage Per Lamp (W): 10                       |  |
| Dimming: Non-Dimmable                               |  |
| Driver Included: Yes                                |  |
| Driver Location: External                           |  |
| Driver Type: Constant Current                       |  |
| Driver Class: Class 2                               |  |
| Input Voltage (V): 120                              |  |
| Constant Current (MA): 350                          |  |
| Upon Request: Dimming option available upon request |  |
| LED                                                 |  |
| Number of LEDs: 1                                   |  |
| Color Tomporaturo (%): 2000                         |  |