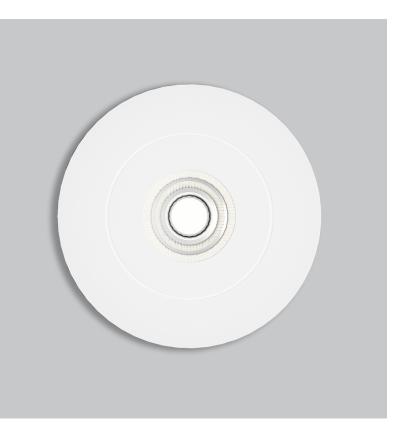

# **ZANEEN**<sub>®</sub>

## **BRIDGE SINGLE RECESSED**

### D92116

base number

1. To build a product code in our configurator select the specify button on the base model # product page

2. To build a manual product code on this datasheet choose from the options listed below in blue font and add the suffix to the base model #