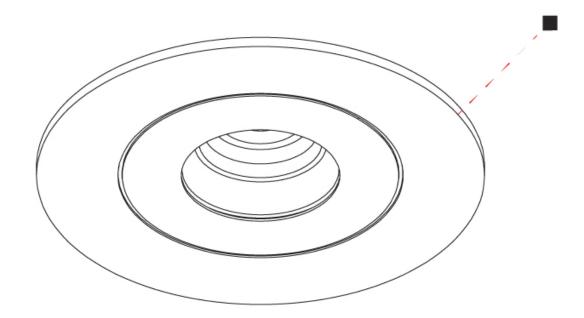

Ø100mm 3 15/16"

Ø73mm 27/8"

Ø120mm 4 3/4"

| ROJECT   |  |
|----------|--|
| YPE      |  |
| PECIFIER |  |
| QUANTITY |  |
| ATE      |  |

Zaneen Group Inc. © 2024, T 1800-388-3382, F 416-247-9319, www.zaneen.com