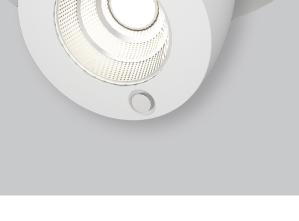

# **ZANEEN**<sub>®</sub>

## **BRIDGE SINGLE RECESSED**

### D92116

base number

1. To build a product code in our configurator select the specify button on the base model # product page

2. To build a manual product code on this datasheet choose from the options listed below in blue font and add the suffix to the base model #

### GENERAL

Input Voltage (V): 120

Number of LEDs: 1 Color Temperature (°K): 3000

CRI: >80 CRI Lamp Life (hrs): 50000

OPTICAL Reflector°: 50

IP rating: IP20

LED

Constant Current (MA): 350

Max. Delivered Lumen (lm): 1010

**RATINGS AND CERTIFICATIONS** 

Upon Request: Dimming option available upon request

Certified By: CSA Certified to UL and CSA Standards

| Series: Bridge                                                                                                                                                                                                                                                                                                                                                                                                                                                                                                                                                                                                                                                                                                                                                                                                                                                                                                                                                                                                                                                                                                                                                                                                                                                                                                                                                                                                                                                                                                                                                                                                                                                                                                                                                                                                                                                                                                                                                                                                                                                                                                                 |
|--------------------------------------------------------------------------------------------------------------------------------------------------------------------------------------------------------------------------------------------------------------------------------------------------------------------------------------------------------------------------------------------------------------------------------------------------------------------------------------------------------------------------------------------------------------------------------------------------------------------------------------------------------------------------------------------------------------------------------------------------------------------------------------------------------------------------------------------------------------------------------------------------------------------------------------------------------------------------------------------------------------------------------------------------------------------------------------------------------------------------------------------------------------------------------------------------------------------------------------------------------------------------------------------------------------------------------------------------------------------------------------------------------------------------------------------------------------------------------------------------------------------------------------------------------------------------------------------------------------------------------------------------------------------------------------------------------------------------------------------------------------------------------------------------------------------------------------------------------------------------------------------------------------------------------------------------------------------------------------------------------------------------------------------------------------------------------------------------------------------------------|
| Subseries: Bridge Single                                                                                                                                                                                                                                                                                                                                                                                                                                                                                                                                                                                                                                                                                                                                                                                                                                                                                                                                                                                                                                                                                                                                                                                                                                                                                                                                                                                                                                                                                                                                                                                                                                                                                                                                                                                                                                                                                                                                                                                                                                                                                                       |
| Brand: Milan                                                                                                                                                                                                                                                                                                                                                                                                                                                                                                                                                                                                                                                                                                                                                                                                                                                                                                                                                                                                                                                                                                                                                                                                                                                                                                                                                                                                                                                                                                                                                                                                                                                                                                                                                                                                                                                                                                                                                                                                                                                                                                                   |
| Division: Design                                                                                                                                                                                                                                                                                                                                                                                                                                                                                                                                                                                                                                                                                                                                                                                                                                                                                                                                                                                                                                                                                                                                                                                                                                                                                                                                                                                                                                                                                                                                                                                                                                                                                                                                                                                                                                                                                                                                                                                                                                                                                                               |
| Mounting Type: Recessed                                                                                                                                                                                                                                                                                                                                                                                                                                                                                                                                                                                                                                                                                                                                                                                                                                                                                                                                                                                                                                                                                                                                                                                                                                                                                                                                                                                                                                                                                                                                                                                                                                                                                                                                                                                                                                                                                                                                                                                                                                                                                                        |
| Mounting Location: Ceiling                                                                                                                                                                                                                                                                                                                                                                                                                                                                                                                                                                                                                                                                                                                                                                                                                                                                                                                                                                                                                                                                                                                                                                                                                                                                                                                                                                                                                                                                                                                                                                                                                                                                                                                                                                                                                                                                                                                                                                                                                                                                                                     |
| Subcategory: Spots                                                                                                                                                                                                                                                                                                                                                                                                                                                                                                                                                                                                                                                                                                                                                                                                                                                                                                                                                                                                                                                                                                                                                                                                                                                                                                                                                                                                                                                                                                                                                                                                                                                                                                                                                                                                                                                                                                                                                                                                                                                                                                             |
| PHYSICAL                                                                                                                                                                                                                                                                                                                                                                                                                                                                                                                                                                                                                                                                                                                                                                                                                                                                                                                                                                                                                                                                                                                                                                                                                                                                                                                                                                                                                                                                                                                                                                                                                                                                                                                                                                                                                                                                                                                                                                                                                                                                                                                       |
| Shape: Round                                                                                                                                                                                                                                                                                                                                                                                                                                                                                                                                                                                                                                                                                                                                                                                                                                                                                                                                                                                                                                                                                                                                                                                                                                                                                                                                                                                                                                                                                                                                                                                                                                                                                                                                                                                                                                                                                                                                                                                                                                                                                                                   |
| Diameter (mm): 120                                                                                                                                                                                                                                                                                                                                                                                                                                                                                                                                                                                                                                                                                                                                                                                                                                                                                                                                                                                                                                                                                                                                                                                                                                                                                                                                                                                                                                                                                                                                                                                                                                                                                                                                                                                                                                                                                                                                                                                                                                                                                                             |
| Diameter (in): $4\frac{3}{4}$                                                                                                                                                                                                                                                                                                                                                                                                                                                                                                                                                                                                                                                                                                                                                                                                                                                                                                                                                                                                                                                                                                                                                                                                                                                                                                                                                                                                                                                                                                                                                                                                                                                                                                                                                                                                                                                                                                                                                                                                                                                                                                  |
| Height (mm): 60                                                                                                                                                                                                                                                                                                                                                                                                                                                                                                                                                                                                                                                                                                                                                                                                                                                                                                                                                                                                                                                                                                                                                                                                                                                                                                                                                                                                                                                                                                                                                                                                                                                                                                                                                                                                                                                                                                                                                                                                                                                                                                                |
| Height (in): 2 <sup>3</sup> / <sub>8</sub>                                                                                                                                                                                                                                                                                                                                                                                                                                                                                                                                                                                                                                                                                                                                                                                                                                                                                                                                                                                                                                                                                                                                                                                                                                                                                                                                                                                                                                                                                                                                                                                                                                                                                                                                                                                                                                                                                                                                                                                                                                                                                     |
| Light Distribution: Adjustable / Direct                                                                                                                                                                                                                                                                                                                                                                                                                                                                                                                                                                                                                                                                                                                                                                                                                                                                                                                                                                                                                                                                                                                                                                                                                                                                                                                                                                                                                                                                                                                                                                                                                                                                                                                                                                                                                                                                                                                                                                                                                                                                                        |
| Weight (kg): 0.5                                                                                                                                                                                                                                                                                                                                                                                                                                                                                                                                                                                                                                                                                                                                                                                                                                                                                                                                                                                                                                                                                                                                                                                                                                                                                                                                                                                                                                                                                                                                                                                                                                                                                                                                                                                                                                                                                                                                                                                                                                                                                                               |
| Weight (lbs): 1.2                                                                                                                                                                                                                                                                                                                                                                                                                                                                                                                                                                                                                                                                                                                                                                                                                                                                                                                                                                                                                                                                                                                                                                                                                                                                                                                                                                                                                                                                                                                                                                                                                                                                                                                                                                                                                                                                                                                                                                                                                                                                                                              |
| Fixture Finish: WHI                                                                                                                                                                                                                                                                                                                                                                                                                                                                                                                                                                                                                                                                                                                                                                                                                                                                                                                                                                                                                                                                                                                                                                                                                                                                                                                                                                                                                                                                                                                                                                                                                                                                                                                                                                                                                                                                                                                                                                                                                                                                                                            |
| Fixture Material: Aluminum                                                                                                                                                                                                                                                                                                                                                                                                                                                                                                                                                                                                                                                                                                                                                                                                                                                                                                                                                                                                                                                                                                                                                                                                                                                                                                                                                                                                                                                                                                                                                                                                                                                                                                                                                                                                                                                                                                                                                                                                                                                                                                     |
| ELECTRICAL                                                                                                                                                                                                                                                                                                                                                                                                                                                                                                                                                                                                                                                                                                                                                                                                                                                                                                                                                                                                                                                                                                                                                                                                                                                                                                                                                                                                                                                                                                                                                                                                                                                                                                                                                                                                                                                                                                                                                                                                                                                                                                                     |
| Number of Lamps: 1                                                                                                                                                                                                                                                                                                                                                                                                                                                                                                                                                                                                                                                                                                                                                                                                                                                                                                                                                                                                                                                                                                                                                                                                                                                                                                                                                                                                                                                                                                                                                                                                                                                                                                                                                                                                                                                                                                                                                                                                                                                                                                             |
| Lamp Type: LED                                                                                                                                                                                                                                                                                                                                                                                                                                                                                                                                                                                                                                                                                                                                                                                                                                                                                                                                                                                                                                                                                                                                                                                                                                                                                                                                                                                                                                                                                                                                                                                                                                                                                                                                                                                                                                                                                                                                                                                                                                                                                                                 |
| Max. Wattage Per Lamp (W): 10                                                                                                                                                                                                                                                                                                                                                                                                                                                                                                                                                                                                                                                                                                                                                                                                                                                                                                                                                                                                                                                                                                                                                                                                                                                                                                                                                                                                                                                                                                                                                                                                                                                                                                                                                                                                                                                                                                                                                                                                                                                                                                  |
| Dimming: Non-Dimmable                                                                                                                                                                                                                                                                                                                                                                                                                                                                                                                                                                                                                                                                                                                                                                                                                                                                                                                                                                                                                                                                                                                                                                                                                                                                                                                                                                                                                                                                                                                                                                                                                                                                                                                                                                                                                                                                                                                                                                                                                                                                                                          |
| Driver Included: Yes                                                                                                                                                                                                                                                                                                                                                                                                                                                                                                                                                                                                                                                                                                                                                                                                                                                                                                                                                                                                                                                                                                                                                                                                                                                                                                                                                                                                                                                                                                                                                                                                                                                                                                                                                                                                                                                                                                                                                                                                                                                                                                           |
| Driver Location: External                                                                                                                                                                                                                                                                                                                                                                                                                                                                                                                                                                                                                                                                                                                                                                                                                                                                                                                                                                                                                                                                                                                                                                                                                                                                                                                                                                                                                                                                                                                                                                                                                                                                                                                                                                                                                                                                                                                                                                                                                                                                                                      |
| Driver Type: Constant Current                                                                                                                                                                                                                                                                                                                                                                                                                                                                                                                                                                                                                                                                                                                                                                                                                                                                                                                                                                                                                                                                                                                                                                                                                                                                                                                                                                                                                                                                                                                                                                                                                                                                                                                                                                                                                                                                                                                                                                                                                                                                                                  |
| Driver Class: Class 2                                                                                                                                                                                                                                                                                                                                                                                                                                                                                                                                                                                                                                                                                                                                                                                                                                                                                                                                                                                                                                                                                                                                                                                                                                                                                                                                                                                                                                                                                                                                                                                                                                                                                                                                                                                                                                                                                                                                                                                                                                                                                                          |
| a set the set of the s |