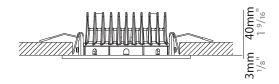

#### GENERAL

| GENERAL                                             |  |
|-----------------------------------------------------|--|
| Series: Bridge                                      |  |
| Subseries: Bridge Single                            |  |
| Brand: Milan                                        |  |
| Division: Design                                    |  |
| Mounting Type: Recessed                             |  |
| Mounting Location: Ceiling                          |  |
| Subcategory: Downlight                              |  |
| PHYSICAL                                            |  |
| Shape: Round                                        |  |
| Diameter (mm): 120                                  |  |
| Diameter (in): 4 <sup>3</sup> / <sub>4</sub>        |  |
| Height (mm): 40                                     |  |
| Height (in): 1 <sup>9</sup> / <sub>16</sub>         |  |
| Light Distribution: Adjustable / Direct             |  |
| Weight (kg): 0.5                                    |  |
| Weight (lbs): 1.2                                   |  |
| Fixture Finish: WHI                                 |  |
| Fixture Material: Aluminum                          |  |
| ELECTRICAL                                          |  |
| Number of Lamps: 1                                  |  |
| Lamp Type: LED                                      |  |
| Max. Wattage Per Lamp (W): 10                       |  |
| Dimming: Non-Dimmable                               |  |
| Driver Included: Yes                                |  |
| Driver Location: External                           |  |
| Driver Type: Constant Current                       |  |
| Driver Class: Class 2                               |  |
| Input Voltage (V): 120                              |  |
| Constant Current (MA): 350                          |  |
| Upon Request: Dimming option available upon request |  |
| LED                                                 |  |
| Number of LEDs: 1                                   |  |
| Color Tomporaturo (%): 2000                         |  |