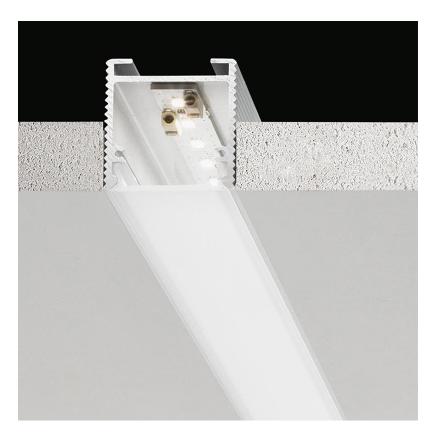

## **BROOKLYN MODULAR SYSTEM RECESSED**

#### **GENERAL**

| Series: Brooklyn                   |  |
|------------------------------------|--|
| Subseries: Brooklyn Modular System |  |
| Brand: Panzeri                     |  |
| Division: Architectural            |  |
| Mounting Type: Recessed            |  |
| Mounting Location: Ceiling         |  |
| Subcategory: Profile               |  |

| Mounting Type: Recessed                          |
|--------------------------------------------------|
| Mounting Location: Ceiling                       |
| Subcategory: Profile                             |
| PHYSICAL                                         |
| Shape: Rectangle                                 |
| Length (mm): Custom length                       |
| Length (in): Custom length                       |
| Width (mm): 35                                   |
| Width (in): 1 3/8                                |
| Height (mm): 35                                  |
| Height (in): 1 1/8                               |
| Installation Requirement: Bolt-Down Installation |
| Fixture Finish: WHI                              |
| Fixture Material: Aluminum                       |
|                                                  |