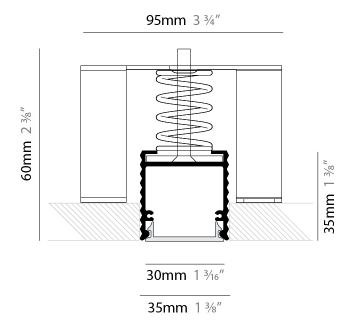

## **BROOKLYN MODULAR SYSTEM RECESSED**

#### **GENERAL**

| Series: Brooklyn                   |  |
|------------------------------------|--|
| Subseries: Brooklyn Modular System |  |
| Brand: Panzeri                     |  |
| Division: Architectural            |  |
| Mounting Type: Recessed            |  |
| Mounting Location: Ceiling         |  |
| Subcategory: Profile               |  |

| Mounting Type: Recessed                          |
|--------------------------------------------------|
| Mounting Location: Ceiling                       |
| Subcategory: Profile                             |
| PHYSICAL                                         |
| Shape: Rectangle                                 |
| Length (mm): Custom length                       |
| Length (in): Custom length                       |
| Width (mm): 35                                   |
| Width (in): 1 3/8                                |
| Height (mm): 35                                  |
| Height (in): 1 1/8                               |
| Installation Requirement: Bolt-Down Installation |
| Fixture Finish: WHI                              |
| Fixture Material: Aluminum                       |
|                                                  |