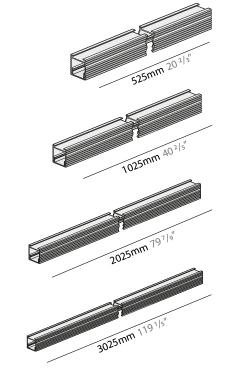

| Mounting Type: Recessed                          |
|--------------------------------------------------|
| Mounting Location: Ceiling                       |
| Subcategory: Profile                             |
| PHYSICAL                                         |
| Shape: Rectangle                                 |
| Length (mm): Custom length                       |
| Length (in): Custom length                       |
| Width (mm): 35                                   |
| Width (in): 1 3/8                                |
| Height (mm): 35                                  |
| Height (in): 1 1/8                               |
| Installation Requirement: Bolt-Down Installation |
| Fixture Finish: WHI                              |
| Fixture Material: Aluminum                       |
|                                                  |

| Subcategory: Profile       |  |
|----------------------------|--|
| PHYSICAL                   |  |
| Shape: Rectangle           |  |
| Length (mm): Custom length |  |
| Length (in): Custom length |  |
| Width (mm): 35             |  |
| Width (in): 1 3/8          |  |
| Height (mm): 35            |  |
| Height (in): 1 3/8         |  |
| Fixture Finish: WHI        |  |
| Fixture Material: Aluminum |  |
| EL ECTRICAL                |  |

| Mounting Type: Trimless  Mounting Location: Ceiling  Subcategory: Profile  PHYSICAL  Length (mm): Custom length  Length (in): Custom length  Width (mm): 35  Width (in): 1 <sup>3</sup> / <sub>6</sub> Height (mm): 35  Height (in): 1 <sup>3</sup> / <sub>6</sub> Light Distribution: Direct  Installation Requirement: Bolt-Down Installation  Diffuser: Opal  Fixture Finish: WHI  Fixture Material: Aluminum  Upon Request: Curves  ELECTRICAL                                                                                                                                                                                                                                                                                                                                                                                                                                                                                                                                                                                                                                                                                                                                                                                                                                                                                                                                                                                                                                                                                                                                                                                                                                                                                                                                                                                                                                                                                                                                                                                                                                                                             | Division: Architectural                          |
|--------------------------------------------------------------------------------------------------------------------------------------------------------------------------------------------------------------------------------------------------------------------------------------------------------------------------------------------------------------------------------------------------------------------------------------------------------------------------------------------------------------------------------------------------------------------------------------------------------------------------------------------------------------------------------------------------------------------------------------------------------------------------------------------------------------------------------------------------------------------------------------------------------------------------------------------------------------------------------------------------------------------------------------------------------------------------------------------------------------------------------------------------------------------------------------------------------------------------------------------------------------------------------------------------------------------------------------------------------------------------------------------------------------------------------------------------------------------------------------------------------------------------------------------------------------------------------------------------------------------------------------------------------------------------------------------------------------------------------------------------------------------------------------------------------------------------------------------------------------------------------------------------------------------------------------------------------------------------------------------------------------------------------------------------------------------------------------------------------------------------------|--------------------------------------------------|
| Subcategory: Profile  PHYSICAL  Length (mm): Custom length  Width (in): 135  Width (in): 13/8  Height (mm): 35  Height (in): 13/8  Light Distribution: Direct  Installation Requirement: Bolt-Down Installation  Diffuser: Opal  Fixture Finish: WHI  Fixture Material: Aluminum  Upon Request: Curves                                                                                                                                                                                                                                                                                                                                                                                                                                                                                                                                                                                                                                                                                                                                                                                                                                                                                                                                                                                                                                                                                                                                                                                                                                                                                                                                                                                                                                                                                                                                                                                                                                                                                                                                                                                                                         | Mounting Type: Trimless                          |
| PHYSICAL  Length (mm): Custom length  Length (in): Custom length  Width (mm): 35  Width (in): 1 <sup>3</sup> / <sub>8</sub> Height (mm): 35  Height (in): 1 <sup>3</sup> / <sub>8</sub> Light Distribution: Direct  Installation Requirement: Bolt-Down Installation  Diffuser: Opal  Fixture Finish: WHI  Fixture Material: Aluminum  Upon Request: Curves                                                                                                                                                                                                                                                                                                                                                                                                                                                                                                                                                                                                                                                                                                                                                                                                                                                                                                                                                                                                                                                                                                                                                                                                                                                                                                                                                                                                                                                                                                                                                                                                                                                                                                                                                                    | Mounting Location: Ceiling                       |
| Length (mm): Custom length  Length (in): Custom length  Width (mm): 35  Width (in): 1 <sup>3</sup> / <sub>8</sub> Height (mm): 35  Height (in): 1 <sup>3</sup> / <sub>6</sub> Light Distribution: Direct  Installation Requirement: Bolt-Down Installation  Diffuser: Opal  Fixture Finish: WHI  Fixture Material: Aluminum  Upon Request: Curves                                                                                                                                                                                                                                                                                                                                                                                                                                                                                                                                                                                                                                                                                                                                                                                                                                                                                                                                                                                                                                                                                                                                                                                                                                                                                                                                                                                                                                                                                                                                                                                                                                                                                                                                                                              | Subcategory: Profile                             |
| Length (in): Custom length  Width (mm): 35  Width (in): 1 $\frac{3}{8}$ Height (mm): 35  Height (in): 1 $\frac{3}{8}$ Light Distribution: Direct  Installation Requirement: Bolt-Down Installation  Diffuser: Opal  Fixture Finish: WHI  Fixture Material: Aluminum  Upon Request: Curves                                                                                                                                                                                                                                                                                                                                                                                                                                                                                                                                                                                                                                                                                                                                                                                                                                                                                                                                                                                                                                                                                                                                                                                                                                                                                                                                                                                                                                                                                                                                                                                                                                                                                                                                                                                                                                      | PHYSICAL                                         |
| Width (mm): 35 Width (in): 1 \(^3\gamma\gamma\gamma\gamma\gamma\gamma\gamma\gamma\gamma\gamma\gamma\gamma\gamma\gamma\gamma\gamma\gamma\gamma\gamma\gamma\gamma\gamma\gamma\gamma\gamma\gamma\gamma\gamma\gamma\gamma\gamma\gamma\gamma\gamma\gamma\gamma\gamma\gamma\gamma\gamma\gamma\gamma\gamma\gamma\gamma\gamma\gamma\gamma\gamma\gamma\gamma\gamma\gamma\gamma\gamma\gamma\gamma\gamma\gamma\gamma\gamma\gamma\gamma\gamma\gamma\gamma\gamma\gamma\gamma\gamma\gamma\gamma\gamma\gamma\gamma\gamma\gamma\gamma\gamma\gamma\gamma\gamma\gamma\gamma\gamma\gamma\gamma\gamma\gamma\gamma\gamma\gamma\gamma\gamma\gamma\gamma\gamma\gamma\gamma\gamma\gamma\gamma\gamma\gamma\gamma\gamma\gamma\gamma\gamma\gamma\gamma\gamma\gamma\gamma\gamma\gamma\gamma\gamma\gamma\gamma\gamma\gamma\gamma\gamma\gamma\gamma\gamma\gamma\gamma\gamma\gamma\gamma\gamma\gamma\gamma\gamma\gamma\gamma\gamma\gamma\gamma\gamma\gamma\gamma\gamma\gamma\gamma\gamma\gamma\gamma\gamma\gamma\gamma\gamma\gamma\gamma\gamma\gamma\gamma\gamma\gamma\gamma\gamma\gamma\gamma\gamma\gamma\gamma\gamma\gamma\gamma\gamma\gamma\gamma\gamma\gamma\gamma\gamma\gamma\gamma\gamma\gamma\gamma\gamma\gamma\gamma\gamma\gamma\gamma\gamma\gamma\gamma\gamma\gamma\gamma\gamma\gamma\gamma\gamma\gamma\gamma\gamma\gamma\gamma\gamma\gamma\gamma\gamma\gamma\gamma\gamma\gamma\gamma\gamma\gamma\gamma\gamma\gamma\gamma\gamma\gamma\gamma\gamma\gamma\gamma\gamma\gamma\gamma\gamma\gamma\gamma\gamma\gamma\gamma\gamma\gamma\gamma\gamma\gamma\gamma\gamma\gamma\gamma\gamma\gamma\gamma\gamma\gamma\gamma\gamma\gamma\gamma\gamma\gamma\gamma\gamma\gamma\gamma\gamma\gamma\gamma\gamma\gamma\gamma\gamma\gamma\gamma\gamma\gamma\gamma\gamma\gamma\gamma\gamma\gamma\gamma\gamma\gamma\gamma\gamma\gamma\gamma\gamma\gamma\gamma\gamma\gamma\gamma\gamma\gamma\gamma\gamma\gamma\gamma\gamma\gamma\gamma\gamma\gamma\gamma\gamma\gamma\gamma\gamma\gamma\gamma\gamma\gamma\gamma\gamma\gamma\gamma\gamma\gamma\gamma\gamma\gamma\gamma\gamma\gamma\gamma\gamma\gamma\gamma\gamma\gamma\gamma\gamma\gamma\gamma\gamma\gamma\gamma\gamma\gamma\ga | Length (mm): Custom length                       |
| Width (in): 1 \(^3\gamma\) Height (mm): 35 Height (in): 1 \(^3\gamma\) Light Distribution: Direct Installation Requirement: Bolt-Down Installation Diffuser: Opal Fixture Finish: WHI Fixture Material: Aluminum Upon Request: Curves                                                                                                                                                                                                                                                                                                                                                                                                                                                                                                                                                                                                                                                                                                                                                                                                                                                                                                                                                                                                                                                                                                                                                                                                                                                                                                                                                                                                                                                                                                                                                                                                                                                                                                                                                                                                                                                                                          | Length (in): Custom length                       |
| Height (mm): 35  Height (in): 1 <sup>3</sup> / <sub>8</sub> Light Distribution: Direct  Installation Requirement: Bolt-Down Installation  Diffuser: Opal  Fixture Finish: WHI  Fixture Material: Aluminum  Upon Request: Curves                                                                                                                                                                                                                                                                                                                                                                                                                                                                                                                                                                                                                                                                                                                                                                                                                                                                                                                                                                                                                                                                                                                                                                                                                                                                                                                                                                                                                                                                                                                                                                                                                                                                                                                                                                                                                                                                                                | Width (mm): 35                                   |
| Height (in): 1 3/6 Light Distribution: Direct Installation Requirement: Bolt-Down Installation Diffuser: Opal Fixture Finish: WHI Fixture Material: Aluminum Upon Request: Curves                                                                                                                                                                                                                                                                                                                                                                                                                                                                                                                                                                                                                                                                                                                                                                                                                                                                                                                                                                                                                                                                                                                                                                                                                                                                                                                                                                                                                                                                                                                                                                                                                                                                                                                                                                                                                                                                                                                                              | Width (in): 1 3/8                                |
| Light Distribution: Direct Installation Requirement: Bolt-Down Installation Diffuser: Opal Fixture Finish: WHI Fixture Material: Aluminum Upon Request: Curves                                                                                                                                                                                                                                                                                                                                                                                                                                                                                                                                                                                                                                                                                                                                                                                                                                                                                                                                                                                                                                                                                                                                                                                                                                                                                                                                                                                                                                                                                                                                                                                                                                                                                                                                                                                                                                                                                                                                                                 | Height (mm): 35                                  |
| Installation Requirement: Bolt-Down Installation Diffuser: Opal Fixture Finish: WHI Fixture Material: Aluminum Upon Request: Curves                                                                                                                                                                                                                                                                                                                                                                                                                                                                                                                                                                                                                                                                                                                                                                                                                                                                                                                                                                                                                                                                                                                                                                                                                                                                                                                                                                                                                                                                                                                                                                                                                                                                                                                                                                                                                                                                                                                                                                                            | Height (in): $1\frac{3}{8}$                      |
| Diffuser: Opal Fixture Finish: WHI Fixture Material: Aluminum Upon Request: Curves                                                                                                                                                                                                                                                                                                                                                                                                                                                                                                                                                                                                                                                                                                                                                                                                                                                                                                                                                                                                                                                                                                                                                                                                                                                                                                                                                                                                                                                                                                                                                                                                                                                                                                                                                                                                                                                                                                                                                                                                                                             | Light Distribution: Direct                       |
| Fixture Finish: WHI Fixture Material: Aluminum Upon Request: Curves                                                                                                                                                                                                                                                                                                                                                                                                                                                                                                                                                                                                                                                                                                                                                                                                                                                                                                                                                                                                                                                                                                                                                                                                                                                                                                                                                                                                                                                                                                                                                                                                                                                                                                                                                                                                                                                                                                                                                                                                                                                            | Installation Requirement: Bolt-Down Installation |
| Fixture Material: Aluminum<br>Upon Request: Curves                                                                                                                                                                                                                                                                                                                                                                                                                                                                                                                                                                                                                                                                                                                                                                                                                                                                                                                                                                                                                                                                                                                                                                                                                                                                                                                                                                                                                                                                                                                                                                                                                                                                                                                                                                                                                                                                                                                                                                                                                                                                             | Diffuser: Opal                                   |
| Upon Request: Curves                                                                                                                                                                                                                                                                                                                                                                                                                                                                                                                                                                                                                                                                                                                                                                                                                                                                                                                                                                                                                                                                                                                                                                                                                                                                                                                                                                                                                                                                                                                                                                                                                                                                                                                                                                                                                                                                                                                                                                                                                                                                                                           | Fixture Finish: WHI                              |
| <u> </u>                                                                                                                                                                                                                                                                                                                                                                                                                                                                                                                                                                                                                                                                                                                                                                                                                                                                                                                                                                                                                                                                                                                                                                                                                                                                                                                                                                                                                                                                                                                                                                                                                                                                                                                                                                                                                                                                                                                                                                                                                                                                                                                       | Fixture Material: Aluminum                       |
| ELECTRICAL                                                                                                                                                                                                                                                                                                                                                                                                                                                                                                                                                                                                                                                                                                                                                                                                                                                                                                                                                                                                                                                                                                                                                                                                                                                                                                                                                                                                                                                                                                                                                                                                                                                                                                                                                                                                                                                                                                                                                                                                                                                                                                                     | Upon Request: Curves                             |
|                                                                                                                                                                                                                                                                                                                                                                                                                                                                                                                                                                                                                                                                                                                                                                                                                                                                                                                                                                                                                                                                                                                                                                                                                                                                                                                                                                                                                                                                                                                                                                                                                                                                                                                                                                                                                                                                                                                                                                                                                                                                                                                                | ELECTRICAL                                       |