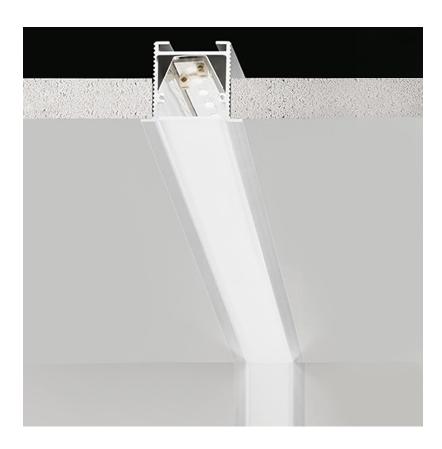

| Mounting Type: Recessed                          |
|--------------------------------------------------|
| Mounting Location: Ceiling                       |
| Subcategory: Profile                             |
| PHYSICAL                                         |
| Shape: Rectangle                                 |
| Length (mm): Custom length                       |
| Length (in): Custom length                       |
| Width (mm): 35                                   |
| Width (in): 1 3/8                                |
| Height (mm): 35                                  |
| Height (in): 1 1/8                               |
| Installation Requirement: Bolt-Down Installation |
| Fixture Finish: WHI                              |
| Fixture Material: Aluminum                       |
|                                                  |