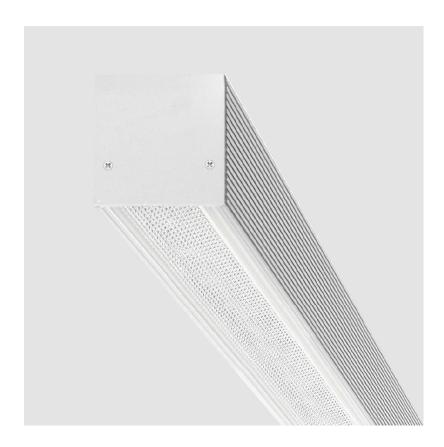

## **BROOKLYN MODULAR SYSTEM RECESSED**

#### **A8BROOK-REC-SYS**

base number

1.To build a product code in our configurator select the specify button on the base model # product page

2. To build a manual product code on this datasheet choose from the options listed below in blue font and add the suffix to the base model #

#### **GENERAL**

| Series: Brooklyn                   |  |
|------------------------------------|--|
| Subseries: Brooklyn Modular System |  |
| Brand: Panzeri                     |  |
| Division: Architectural            |  |
| Mounting Type: Recessed            |  |
| Mounting Location: Ceiling         |  |
| Subcategory: Profile               |  |

| Mounting Type: Recessed                          |
|--------------------------------------------------|
| Mounting Location: Ceiling                       |
| Subcategory: Profile                             |
| PHYSICAL                                         |
| Shape: Rectangle                                 |
| Length (mm): Custom length                       |
| Length (in): Custom length                       |
| Width (mm): 35                                   |
| Width (in): 1 3/8                                |
| Height (mm): 35                                  |
| Height (in): 1 1/8                               |
| Installation Requirement: Bolt-Down Installation |
| Fixture Finish: WHI                              |
| Fixture Material: Aluminum                       |
|                                                  |