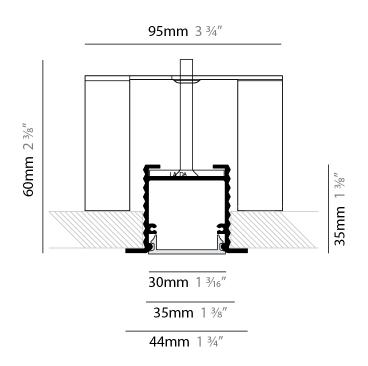

| Mounting Type: Trimless  Mounting Location: Ceiling  Subcategory: Profile  PHYSICAL  Length (mm): Custom length  Length (in): Custom length  Width (mm): 35  Width (in): 1 <sup>3</sup> / <sub>6</sub> Height (mm): 35  Height (in): 1 <sup>3</sup> / <sub>6</sub> Light Distribution: Direct  Installation Requirement: Bolt-Down Installation  Diffuser: Opal  Fixture Finish: WHI  Fixture Material: Aluminum  Upon Request: Curves  ELECTRICAL                                                                                                                                                                                                                                                                                                                                                                                                                                                                                                                                                                                                                                                                                                                                                                                                                                                                                                                                                                                                                                                                                                                                                                                                                                                                                                                                                                                                                                                                                                                                                                                                                                                                             | Division: Architectural                          |
|--------------------------------------------------------------------------------------------------------------------------------------------------------------------------------------------------------------------------------------------------------------------------------------------------------------------------------------------------------------------------------------------------------------------------------------------------------------------------------------------------------------------------------------------------------------------------------------------------------------------------------------------------------------------------------------------------------------------------------------------------------------------------------------------------------------------------------------------------------------------------------------------------------------------------------------------------------------------------------------------------------------------------------------------------------------------------------------------------------------------------------------------------------------------------------------------------------------------------------------------------------------------------------------------------------------------------------------------------------------------------------------------------------------------------------------------------------------------------------------------------------------------------------------------------------------------------------------------------------------------------------------------------------------------------------------------------------------------------------------------------------------------------------------------------------------------------------------------------------------------------------------------------------------------------------------------------------------------------------------------------------------------------------------------------------------------------------------------------------------------------------|--------------------------------------------------|
| Subcategory: Profile  PHYSICAL  Length (mm): Custom length  Width (in): 135  Width (in): 13/8  Height (mm): 35  Height (in): 13/8  Light Distribution: Direct  Installation Requirement: Bolt-Down Installation  Diffuser: Opal  Fixture Finish: WHI  Fixture Material: Aluminum  Upon Request: Curves                                                                                                                                                                                                                                                                                                                                                                                                                                                                                                                                                                                                                                                                                                                                                                                                                                                                                                                                                                                                                                                                                                                                                                                                                                                                                                                                                                                                                                                                                                                                                                                                                                                                                                                                                                                                                         | Mounting Type: Trimless                          |
| PHYSICAL  Length (mm): Custom length  Length (in): Custom length  Width (mm): 35  Width (in): 1 <sup>3</sup> / <sub>8</sub> Height (mm): 35  Height (in): 1 <sup>3</sup> / <sub>8</sub> Light Distribution: Direct  Installation Requirement: Bolt-Down Installation  Diffuser: Opal  Fixture Finish: WHI  Fixture Material: Aluminum  Upon Request: Curves                                                                                                                                                                                                                                                                                                                                                                                                                                                                                                                                                                                                                                                                                                                                                                                                                                                                                                                                                                                                                                                                                                                                                                                                                                                                                                                                                                                                                                                                                                                                                                                                                                                                                                                                                                    | Mounting Location: Ceiling                       |
| Length (mm): Custom length  Length (in): Custom length  Width (mm): 35  Width (in): 1 <sup>3</sup> / <sub>8</sub> Height (mm): 35  Height (in): 1 <sup>3</sup> / <sub>6</sub> Light Distribution: Direct  Installation Requirement: Bolt-Down Installation  Diffuser: Opal  Fixture Finish: WHI  Fixture Material: Aluminum  Upon Request: Curves                                                                                                                                                                                                                                                                                                                                                                                                                                                                                                                                                                                                                                                                                                                                                                                                                                                                                                                                                                                                                                                                                                                                                                                                                                                                                                                                                                                                                                                                                                                                                                                                                                                                                                                                                                              | Subcategory: Profile                             |
| Length (in): Custom length  Width (mm): 35  Width (in): 1 $\frac{3}{8}$ Height (mm): 35  Height (in): 1 $\frac{3}{8}$ Light Distribution: Direct  Installation Requirement: Bolt-Down Installation  Diffuser: Opal  Fixture Finish: WHI  Fixture Material: Aluminum  Upon Request: Curves                                                                                                                                                                                                                                                                                                                                                                                                                                                                                                                                                                                                                                                                                                                                                                                                                                                                                                                                                                                                                                                                                                                                                                                                                                                                                                                                                                                                                                                                                                                                                                                                                                                                                                                                                                                                                                      | PHYSICAL                                         |
| Width (mm): 35 Width (in): 1 \(^3\gamma\gamma\gamma\gamma\gamma\gamma\gamma\gamma\gamma\gamma\gamma\gamma\gamma\gamma\gamma\gamma\gamma\gamma\gamma\gamma\gamma\gamma\gamma\gamma\gamma\gamma\gamma\gamma\gamma\gamma\gamma\gamma\gamma\gamma\gamma\gamma\gamma\gamma\gamma\gamma\gamma\gamma\gamma\gamma\gamma\gamma\gamma\gamma\gamma\gamma\gamma\gamma\gamma\gamma\gamma\gamma\gamma\gamma\gamma\gamma\gamma\gamma\gamma\gamma\gamma\gamma\gamma\gamma\gamma\gamma\gamma\gamma\gamma\gamma\gamma\gamma\gamma\gamma\gamma\gamma\gamma\gamma\gamma\gamma\gamma\gamma\gamma\gamma\gamma\gamma\gamma\gamma\gamma\gamma\gamma\gamma\gamma\gamma\gamma\gamma\gamma\gamma\gamma\gamma\gamma\gamma\gamma\gamma\gamma\gamma\gamma\gamma\gamma\gamma\gamma\gamma\gamma\gamma\gamma\gamma\gamma\gamma\gamma\gamma\gamma\gamma\gamma\gamma\gamma\gamma\gamma\gamma\gamma\gamma\gamma\gamma\gamma\gamma\gamma\gamma\gamma\gamma\gamma\gamma\gamma\gamma\gamma\gamma\gamma\gamma\gamma\gamma\gamma\gamma\gamma\gamma\gamma\gamma\gamma\gamma\gamma\gamma\gamma\gamma\gamma\gamma\gamma\gamma\gamma\gamma\gamma\gamma\gamma\gamma\gamma\gamma\gamma\gamma\gamma\gamma\gamma\gamma\gamma\gamma\gamma\gamma\gamma\gamma\gamma\gamma\gamma\gamma\gamma\gamma\gamma\gamma\gamma\gamma\gamma\gamma\gamma\gamma\gamma\gamma\gamma\gamma\gamma\gamma\gamma\gamma\gamma\gamma\gamma\gamma\gamma\gamma\gamma\gamma\gamma\gamma\gamma\gamma\gamma\gamma\gamma\gamma\gamma\gamma\gamma\gamma\gamma\gamma\gamma\gamma\gamma\gamma\gamma\gamma\gamma\gamma\gamma\gamma\gamma\gamma\gamma\gamma\gamma\gamma\gamma\gamma\gamma\gamma\gamma\gamma\gamma\gamma\gamma\gamma\gamma\gamma\gamma\gamma\gamma\gamma\gamma\gamma\gamma\gamma\gamma\gamma\gamma\gamma\gamma\gamma\gamma\gamma\gamma\gamma\gamma\gamma\gamma\gamma\gamma\gamma\gamma\gamma\gamma\gamma\gamma\gamma\gamma\gamma\gamma\gamma\gamma\gamma\gamma\gamma\gamma\gamma\gamma\gamma\gamma\gamma\gamma\gamma\gamma\gamma\gamma\gamma\gamma\gamma\gamma\gamma\gamma\gamma\gamma\gamma\gamma\gamma\gamma\gamma\gamma\gamma\gamma\gamma\gamma\gamma\gamma\gamma\gamma\gamma\gamma\gamma\gamma\ga | Length (mm): Custom length                       |
| Width (in): 1 \(^3\gamma\) Height (mm): 35 Height (in): 1 \(^3\gamma\) Light Distribution: Direct Installation Requirement: Bolt-Down Installation Diffuser: Opal Fixture Finish: WHI Fixture Material: Aluminum Upon Request: Curves                                                                                                                                                                                                                                                                                                                                                                                                                                                                                                                                                                                                                                                                                                                                                                                                                                                                                                                                                                                                                                                                                                                                                                                                                                                                                                                                                                                                                                                                                                                                                                                                                                                                                                                                                                                                                                                                                          | Length (in): Custom length                       |
| Height (mm): 35  Height (in): 1 <sup>3</sup> / <sub>8</sub> Light Distribution: Direct  Installation Requirement: Bolt-Down Installation  Diffuser: Opal  Fixture Finish: WHI  Fixture Material: Aluminum  Upon Request: Curves                                                                                                                                                                                                                                                                                                                                                                                                                                                                                                                                                                                                                                                                                                                                                                                                                                                                                                                                                                                                                                                                                                                                                                                                                                                                                                                                                                                                                                                                                                                                                                                                                                                                                                                                                                                                                                                                                                | Width (mm): 35                                   |
| Height (in): 1 3/6 Light Distribution: Direct Installation Requirement: Bolt-Down Installation Diffuser: Opal Fixture Finish: WHI Fixture Material: Aluminum Upon Request: Curves                                                                                                                                                                                                                                                                                                                                                                                                                                                                                                                                                                                                                                                                                                                                                                                                                                                                                                                                                                                                                                                                                                                                                                                                                                                                                                                                                                                                                                                                                                                                                                                                                                                                                                                                                                                                                                                                                                                                              | Width (in): 1 3/8                                |
| Light Distribution: Direct Installation Requirement: Bolt-Down Installation Diffuser: Opal Fixture Finish: WHI Fixture Material: Aluminum Upon Request: Curves                                                                                                                                                                                                                                                                                                                                                                                                                                                                                                                                                                                                                                                                                                                                                                                                                                                                                                                                                                                                                                                                                                                                                                                                                                                                                                                                                                                                                                                                                                                                                                                                                                                                                                                                                                                                                                                                                                                                                                 | Height (mm): 35                                  |
| Installation Requirement: Bolt-Down Installation Diffuser: Opal Fixture Finish: WHI Fixture Material: Aluminum Upon Request: Curves                                                                                                                                                                                                                                                                                                                                                                                                                                                                                                                                                                                                                                                                                                                                                                                                                                                                                                                                                                                                                                                                                                                                                                                                                                                                                                                                                                                                                                                                                                                                                                                                                                                                                                                                                                                                                                                                                                                                                                                            | Height (in): $1\frac{3}{8}$                      |
| Diffuser: Opal Fixture Finish: WHI Fixture Material: Aluminum Upon Request: Curves                                                                                                                                                                                                                                                                                                                                                                                                                                                                                                                                                                                                                                                                                                                                                                                                                                                                                                                                                                                                                                                                                                                                                                                                                                                                                                                                                                                                                                                                                                                                                                                                                                                                                                                                                                                                                                                                                                                                                                                                                                             | Light Distribution: Direct                       |
| Fixture Finish: WHI Fixture Material: Aluminum Upon Request: Curves                                                                                                                                                                                                                                                                                                                                                                                                                                                                                                                                                                                                                                                                                                                                                                                                                                                                                                                                                                                                                                                                                                                                                                                                                                                                                                                                                                                                                                                                                                                                                                                                                                                                                                                                                                                                                                                                                                                                                                                                                                                            | Installation Requirement: Bolt-Down Installation |
| Fixture Material: Aluminum<br>Upon Request: Curves                                                                                                                                                                                                                                                                                                                                                                                                                                                                                                                                                                                                                                                                                                                                                                                                                                                                                                                                                                                                                                                                                                                                                                                                                                                                                                                                                                                                                                                                                                                                                                                                                                                                                                                                                                                                                                                                                                                                                                                                                                                                             | Diffuser: Opal                                   |
| Upon Request: Curves                                                                                                                                                                                                                                                                                                                                                                                                                                                                                                                                                                                                                                                                                                                                                                                                                                                                                                                                                                                                                                                                                                                                                                                                                                                                                                                                                                                                                                                                                                                                                                                                                                                                                                                                                                                                                                                                                                                                                                                                                                                                                                           | Fixture Finish: WHI                              |
| <u> </u>                                                                                                                                                                                                                                                                                                                                                                                                                                                                                                                                                                                                                                                                                                                                                                                                                                                                                                                                                                                                                                                                                                                                                                                                                                                                                                                                                                                                                                                                                                                                                                                                                                                                                                                                                                                                                                                                                                                                                                                                                                                                                                                       | Fixture Material: Aluminum                       |
| ELECTRICAL                                                                                                                                                                                                                                                                                                                                                                                                                                                                                                                                                                                                                                                                                                                                                                                                                                                                                                                                                                                                                                                                                                                                                                                                                                                                                                                                                                                                                                                                                                                                                                                                                                                                                                                                                                                                                                                                                                                                                                                                                                                                                                                     | Upon Request: Curves                             |
|                                                                                                                                                                                                                                                                                                                                                                                                                                                                                                                                                                                                                                                                                                                                                                                                                                                                                                                                                                                                                                                                                                                                                                                                                                                                                                                                                                                                                                                                                                                                                                                                                                                                                                                                                                                                                                                                                                                                                                                                                                                                                                                                | ELECTRICAL                                       |