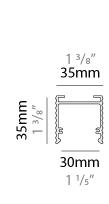

| Mounting Type: Recessed                          |
|--------------------------------------------------|
| Mounting Location: Ceiling                       |
| Subcategory: Profile                             |
| PHYSICAL                                         |
| Shape: Rectangle                                 |
| Length (mm): Custom length                       |
| Length (in): Custom length                       |
| Width (mm): 35                                   |
| Width (in): 1 3/8                                |
| Height (mm): 35                                  |
| Height (in): 1 1/8                               |
| Installation Requirement: Bolt-Down Installation |
| Fixture Finish: WHI                              |
| Fixture Material: Aluminum                       |
|                                                  |

| Subcategory: Profile       |  |
|----------------------------|--|
| PHYSICAL                   |  |
| Shape: Rectangle           |  |
| Length (mm): Custom length |  |
| Length (in): Custom length |  |
| Width (mm): 35             |  |
| Width (in): 1 3/8          |  |
| Height (mm): 35            |  |
| Height (in): 1 3/8         |  |
| Fixture Finish: WHI        |  |
| Fixture Material: Aluminum |  |
| EL ECTRICAL                |  |

| Mounting Type: Trimless  Mounting Location: Ceiling  Subcategory: Profile  PHYSICAL  Length (mm): Custom length  Length (in): Custom length  Width (mm): 35  Width (in): 1 <sup>3</sup> / <sub>6</sub> Height (mm): 35  Height (in): 1 <sup>3</sup> / <sub>6</sub> Light Distribution: Direct  Installation Requirement: Bolt-Down Installation  Diffuser: Opal  Fixture Finish: WHI  Fixture Material: Aluminum  Upon Request: Curves  ELECTRICAL                                                                                                                                                                                                                                                                                                                                                                                                                                                                                                                                                                                                                                                                                                                                                                                                                                                                                                                                                                                                                                                                                                                                                                                                                                                                                                                                                                                                                                                                                                                                                                                                                                                                             | Division: Architectural                          |
|--------------------------------------------------------------------------------------------------------------------------------------------------------------------------------------------------------------------------------------------------------------------------------------------------------------------------------------------------------------------------------------------------------------------------------------------------------------------------------------------------------------------------------------------------------------------------------------------------------------------------------------------------------------------------------------------------------------------------------------------------------------------------------------------------------------------------------------------------------------------------------------------------------------------------------------------------------------------------------------------------------------------------------------------------------------------------------------------------------------------------------------------------------------------------------------------------------------------------------------------------------------------------------------------------------------------------------------------------------------------------------------------------------------------------------------------------------------------------------------------------------------------------------------------------------------------------------------------------------------------------------------------------------------------------------------------------------------------------------------------------------------------------------------------------------------------------------------------------------------------------------------------------------------------------------------------------------------------------------------------------------------------------------------------------------------------------------------------------------------------------------|--------------------------------------------------|
| Subcategory: Profile  PHYSICAL  Length (mm): Custom length  Width (in): 135  Width (in): 13/8  Height (mm): 35  Height (in): 13/8  Light Distribution: Direct  Installation Requirement: Bolt-Down Installation  Diffuser: Opal  Fixture Finish: WHI  Fixture Material: Aluminum  Upon Request: Curves                                                                                                                                                                                                                                                                                                                                                                                                                                                                                                                                                                                                                                                                                                                                                                                                                                                                                                                                                                                                                                                                                                                                                                                                                                                                                                                                                                                                                                                                                                                                                                                                                                                                                                                                                                                                                         | Mounting Type: Trimless                          |
| PHYSICAL  Length (mm): Custom length  Length (in): Custom length  Width (mm): 35  Width (in): 1 <sup>3</sup> / <sub>8</sub> Height (mm): 35  Height (in): 1 <sup>3</sup> / <sub>8</sub> Light Distribution: Direct  Installation Requirement: Bolt-Down Installation  Diffuser: Opal  Fixture Finish: WHI  Fixture Material: Aluminum  Upon Request: Curves                                                                                                                                                                                                                                                                                                                                                                                                                                                                                                                                                                                                                                                                                                                                                                                                                                                                                                                                                                                                                                                                                                                                                                                                                                                                                                                                                                                                                                                                                                                                                                                                                                                                                                                                                                    | Mounting Location: Ceiling                       |
| Length (mm): Custom length  Length (in): Custom length  Width (mm): 35  Width (in): 1 <sup>3</sup> / <sub>8</sub> Height (mm): 35  Height (in): 1 <sup>3</sup> / <sub>6</sub> Light Distribution: Direct  Installation Requirement: Bolt-Down Installation  Diffuser: Opal  Fixture Finish: WHI  Fixture Material: Aluminum  Upon Request: Curves                                                                                                                                                                                                                                                                                                                                                                                                                                                                                                                                                                                                                                                                                                                                                                                                                                                                                                                                                                                                                                                                                                                                                                                                                                                                                                                                                                                                                                                                                                                                                                                                                                                                                                                                                                              | Subcategory: Profile                             |
| Length (in): Custom length  Width (mm): 35  Width (in): 1 $\frac{3}{8}$ Height (mm): 35  Height (in): 1 $\frac{3}{8}$ Light Distribution: Direct  Installation Requirement: Bolt-Down Installation  Diffuser: Opal  Fixture Finish: WHI  Fixture Material: Aluminum  Upon Request: Curves                                                                                                                                                                                                                                                                                                                                                                                                                                                                                                                                                                                                                                                                                                                                                                                                                                                                                                                                                                                                                                                                                                                                                                                                                                                                                                                                                                                                                                                                                                                                                                                                                                                                                                                                                                                                                                      | PHYSICAL                                         |
| Width (mm): 35 Width (in): 1 \(^3\gamma\gamma\gamma\gamma\gamma\gamma\gamma\gamma\gamma\gamma\gamma\gamma\gamma\gamma\gamma\gamma\gamma\gamma\gamma\gamma\gamma\gamma\gamma\gamma\gamma\gamma\gamma\gamma\gamma\gamma\gamma\gamma\gamma\gamma\gamma\gamma\gamma\gamma\gamma\gamma\gamma\gamma\gamma\gamma\gamma\gamma\gamma\gamma\gamma\gamma\gamma\gamma\gamma\gamma\gamma\gamma\gamma\gamma\gamma\gamma\gamma\gamma\gamma\gamma\gamma\gamma\gamma\gamma\gamma\gamma\gamma\gamma\gamma\gamma\gamma\gamma\gamma\gamma\gamma\gamma\gamma\gamma\gamma\gamma\gamma\gamma\gamma\gamma\gamma\gamma\gamma\gamma\gamma\gamma\gamma\gamma\gamma\gamma\gamma\gamma\gamma\gamma\gamma\gamma\gamma\gamma\gamma\gamma\gamma\gamma\gamma\gamma\gamma\gamma\gamma\gamma\gamma\gamma\gamma\gamma\gamma\gamma\gamma\gamma\gamma\gamma\gamma\gamma\gamma\gamma\gamma\gamma\gamma\gamma\gamma\gamma\gamma\gamma\gamma\gamma\gamma\gamma\gamma\gamma\gamma\gamma\gamma\gamma\gamma\gamma\gamma\gamma\gamma\gamma\gamma\gamma\gamma\gamma\gamma\gamma\gamma\gamma\gamma\gamma\gamma\gamma\gamma\gamma\gamma\gamma\gamma\gamma\gamma\gamma\gamma\gamma\gamma\gamma\gamma\gamma\gamma\gamma\gamma\gamma\gamma\gamma\gamma\gamma\gamma\gamma\gamma\gamma\gamma\gamma\gamma\gamma\gamma\gamma\gamma\gamma\gamma\gamma\gamma\gamma\gamma\gamma\gamma\gamma\gamma\gamma\gamma\gamma\gamma\gamma\gamma\gamma\gamma\gamma\gamma\gamma\gamma\gamma\gamma\gamma\gamma\gamma\gamma\gamma\gamma\gamma\gamma\gamma\gamma\gamma\gamma\gamma\gamma\gamma\gamma\gamma\gamma\gamma\gamma\gamma\gamma\gamma\gamma\gamma\gamma\gamma\gamma\gamma\gamma\gamma\gamma\gamma\gamma\gamma\gamma\gamma\gamma\gamma\gamma\gamma\gamma\gamma\gamma\gamma\gamma\gamma\gamma\gamma\gamma\gamma\gamma\gamma\gamma\gamma\gamma\gamma\gamma\gamma\gamma\gamma\gamma\gamma\gamma\gamma\gamma\gamma\gamma\gamma\gamma\gamma\gamma\gamma\gamma\gamma\gamma\gamma\gamma\gamma\gamma\gamma\gamma\gamma\gamma\gamma\gamma\gamma\gamma\gamma\gamma\gamma\gamma\gamma\gamma\gamma\gamma\gamma\gamma\gamma\gamma\gamma\gamma\gamma\gamma\gamma\gamma\gamma\gamma\gamma\gamma\gamma\gamma\ga | Length (mm): Custom length                       |
| Width (in): 1 \(^3\gamma\) Height (mm): 35 Height (in): 1 \(^3\gamma\) Light Distribution: Direct Installation Requirement: Bolt-Down Installation Diffuser: Opal Fixture Finish: WHI Fixture Material: Aluminum Upon Request: Curves                                                                                                                                                                                                                                                                                                                                                                                                                                                                                                                                                                                                                                                                                                                                                                                                                                                                                                                                                                                                                                                                                                                                                                                                                                                                                                                                                                                                                                                                                                                                                                                                                                                                                                                                                                                                                                                                                          | Length (in): Custom length                       |
| Height (mm): 35  Height (in): 1 <sup>3</sup> / <sub>8</sub> Light Distribution: Direct  Installation Requirement: Bolt-Down Installation  Diffuser: Opal  Fixture Finish: WHI  Fixture Material: Aluminum  Upon Request: Curves                                                                                                                                                                                                                                                                                                                                                                                                                                                                                                                                                                                                                                                                                                                                                                                                                                                                                                                                                                                                                                                                                                                                                                                                                                                                                                                                                                                                                                                                                                                                                                                                                                                                                                                                                                                                                                                                                                | Width (mm): 35                                   |
| Height (in): 1 3/6 Light Distribution: Direct Installation Requirement: Bolt-Down Installation Diffuser: Opal Fixture Finish: WHI Fixture Material: Aluminum Upon Request: Curves                                                                                                                                                                                                                                                                                                                                                                                                                                                                                                                                                                                                                                                                                                                                                                                                                                                                                                                                                                                                                                                                                                                                                                                                                                                                                                                                                                                                                                                                                                                                                                                                                                                                                                                                                                                                                                                                                                                                              | Width (in): 1 3/8                                |
| Light Distribution: Direct Installation Requirement: Bolt-Down Installation Diffuser: Opal Fixture Finish: WHI Fixture Material: Aluminum Upon Request: Curves                                                                                                                                                                                                                                                                                                                                                                                                                                                                                                                                                                                                                                                                                                                                                                                                                                                                                                                                                                                                                                                                                                                                                                                                                                                                                                                                                                                                                                                                                                                                                                                                                                                                                                                                                                                                                                                                                                                                                                 | Height (mm): 35                                  |
| Installation Requirement: Bolt-Down Installation Diffuser: Opal Fixture Finish: WHI Fixture Material: Aluminum Upon Request: Curves                                                                                                                                                                                                                                                                                                                                                                                                                                                                                                                                                                                                                                                                                                                                                                                                                                                                                                                                                                                                                                                                                                                                                                                                                                                                                                                                                                                                                                                                                                                                                                                                                                                                                                                                                                                                                                                                                                                                                                                            | Height (in): $1\frac{3}{8}$                      |
| Diffuser: Opal Fixture Finish: WHI Fixture Material: Aluminum Upon Request: Curves                                                                                                                                                                                                                                                                                                                                                                                                                                                                                                                                                                                                                                                                                                                                                                                                                                                                                                                                                                                                                                                                                                                                                                                                                                                                                                                                                                                                                                                                                                                                                                                                                                                                                                                                                                                                                                                                                                                                                                                                                                             | Light Distribution: Direct                       |
| Fixture Finish: WHI Fixture Material: Aluminum Upon Request: Curves                                                                                                                                                                                                                                                                                                                                                                                                                                                                                                                                                                                                                                                                                                                                                                                                                                                                                                                                                                                                                                                                                                                                                                                                                                                                                                                                                                                                                                                                                                                                                                                                                                                                                                                                                                                                                                                                                                                                                                                                                                                            | Installation Requirement: Bolt-Down Installation |
| Fixture Material: Aluminum<br>Upon Request: Curves                                                                                                                                                                                                                                                                                                                                                                                                                                                                                                                                                                                                                                                                                                                                                                                                                                                                                                                                                                                                                                                                                                                                                                                                                                                                                                                                                                                                                                                                                                                                                                                                                                                                                                                                                                                                                                                                                                                                                                                                                                                                             | Diffuser: Opal                                   |
| Upon Request: Curves                                                                                                                                                                                                                                                                                                                                                                                                                                                                                                                                                                                                                                                                                                                                                                                                                                                                                                                                                                                                                                                                                                                                                                                                                                                                                                                                                                                                                                                                                                                                                                                                                                                                                                                                                                                                                                                                                                                                                                                                                                                                                                           | Fixture Finish: WHI                              |
| <u> </u>                                                                                                                                                                                                                                                                                                                                                                                                                                                                                                                                                                                                                                                                                                                                                                                                                                                                                                                                                                                                                                                                                                                                                                                                                                                                                                                                                                                                                                                                                                                                                                                                                                                                                                                                                                                                                                                                                                                                                                                                                                                                                                                       | Fixture Material: Aluminum                       |
| ELECTRICAL                                                                                                                                                                                                                                                                                                                                                                                                                                                                                                                                                                                                                                                                                                                                                                                                                                                                                                                                                                                                                                                                                                                                                                                                                                                                                                                                                                                                                                                                                                                                                                                                                                                                                                                                                                                                                                                                                                                                                                                                                                                                                                                     | Upon Request: Curves                             |
|                                                                                                                                                                                                                                                                                                                                                                                                                                                                                                                                                                                                                                                                                                                                                                                                                                                                                                                                                                                                                                                                                                                                                                                                                                                                                                                                                                                                                                                                                                                                                                                                                                                                                                                                                                                                                                                                                                                                                                                                                                                                                                                                | ELECTRICAL                                       |