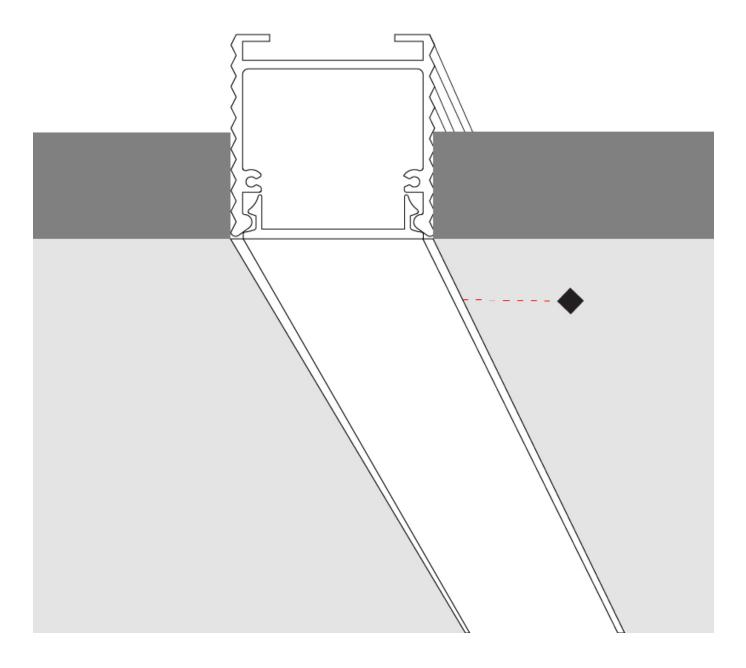

## **BROOKLYN MODULAR SYSTEM TRIMLESS**

#### GENERAL

| <del></del>                        |
|------------------------------------|
| Series: Brooklyn                   |
| Subseries: Brooklyn Modular System |
| Brand: Panzeri                     |
| Division: Architectural            |
| Mounting Type: Trimless            |
| Mounting Location: Ceiling         |
| Subsatagony Drafila                |

| Mounting Type: Trimless  Mounting Location: Ceiling  Subcategory: Profile  PHYSICAL  Length (mm): Custom length  Length (in): Custom length  Width (mm): 35  Width (in): 1 <sup>3</sup> / <sub>6</sub> Height (mm): 35  Height (in): 1 <sup>3</sup> / <sub>6</sub> Light Distribution: Direct  Installation Requirement: Bolt-Down Installation  Diffuser: Opal  Fixture Finish: WHI  Fixture Material: Aluminum  Upon Request: Curves  ELECTRICAL                                                                                                                                                                                                                                                                                                                                                                                                                                                                                                                                                                                                                                                                                                                                                                                                                                                                                                                                                                                                                                                                                                                                                                                                                                                                                                                                                                                                                                                                                                                                                                                                                                                                             | Division: Architectural                          |
|--------------------------------------------------------------------------------------------------------------------------------------------------------------------------------------------------------------------------------------------------------------------------------------------------------------------------------------------------------------------------------------------------------------------------------------------------------------------------------------------------------------------------------------------------------------------------------------------------------------------------------------------------------------------------------------------------------------------------------------------------------------------------------------------------------------------------------------------------------------------------------------------------------------------------------------------------------------------------------------------------------------------------------------------------------------------------------------------------------------------------------------------------------------------------------------------------------------------------------------------------------------------------------------------------------------------------------------------------------------------------------------------------------------------------------------------------------------------------------------------------------------------------------------------------------------------------------------------------------------------------------------------------------------------------------------------------------------------------------------------------------------------------------------------------------------------------------------------------------------------------------------------------------------------------------------------------------------------------------------------------------------------------------------------------------------------------------------------------------------------------------|--------------------------------------------------|
| Subcategory: Profile  PHYSICAL  Length (mm): Custom length  Width (in): 135  Width (in): 13/8  Height (mm): 35  Height (in): 13/8  Light Distribution: Direct  Installation Requirement: Bolt-Down Installation  Diffuser: Opal  Fixture Finish: WHI  Fixture Material: Aluminum  Upon Request: Curves                                                                                                                                                                                                                                                                                                                                                                                                                                                                                                                                                                                                                                                                                                                                                                                                                                                                                                                                                                                                                                                                                                                                                                                                                                                                                                                                                                                                                                                                                                                                                                                                                                                                                                                                                                                                                         | Mounting Type: Trimless                          |
| PHYSICAL  Length (mm): Custom length  Length (in): Custom length  Width (mm): 35  Width (in): 1 <sup>3</sup> / <sub>8</sub> Height (mm): 35  Height (in): 1 <sup>3</sup> / <sub>8</sub> Light Distribution: Direct  Installation Requirement: Bolt-Down Installation  Diffuser: Opal  Fixture Finish: WHI  Fixture Material: Aluminum  Upon Request: Curves                                                                                                                                                                                                                                                                                                                                                                                                                                                                                                                                                                                                                                                                                                                                                                                                                                                                                                                                                                                                                                                                                                                                                                                                                                                                                                                                                                                                                                                                                                                                                                                                                                                                                                                                                                    | Mounting Location: Ceiling                       |
| Length (mm): Custom length  Length (in): Custom length  Width (mm): 35  Width (in): 1 <sup>3</sup> / <sub>8</sub> Height (mm): 35  Height (in): 1 <sup>3</sup> / <sub>6</sub> Light Distribution: Direct  Installation Requirement: Bolt-Down Installation  Diffuser: Opal  Fixture Finish: WHI  Fixture Material: Aluminum  Upon Request: Curves                                                                                                                                                                                                                                                                                                                                                                                                                                                                                                                                                                                                                                                                                                                                                                                                                                                                                                                                                                                                                                                                                                                                                                                                                                                                                                                                                                                                                                                                                                                                                                                                                                                                                                                                                                              | Subcategory: Profile                             |
| Length (in): Custom length  Width (mm): 35  Width (in): 1 $\frac{3}{8}$ Height (mm): 35  Height (in): 1 $\frac{3}{8}$ Light Distribution: Direct  Installation Requirement: Bolt-Down Installation  Diffuser: Opal  Fixture Finish: WHI  Fixture Material: Aluminum  Upon Request: Curves                                                                                                                                                                                                                                                                                                                                                                                                                                                                                                                                                                                                                                                                                                                                                                                                                                                                                                                                                                                                                                                                                                                                                                                                                                                                                                                                                                                                                                                                                                                                                                                                                                                                                                                                                                                                                                      | PHYSICAL                                         |
| Width (mm): 35 Width (in): 1 \(^3\gamma\gamma\gamma\gamma\gamma\gamma\gamma\gamma\gamma\gamma\gamma\gamma\gamma\gamma\gamma\gamma\gamma\gamma\gamma\gamma\gamma\gamma\gamma\gamma\gamma\gamma\gamma\gamma\gamma\gamma\gamma\gamma\gamma\gamma\gamma\gamma\gamma\gamma\gamma\gamma\gamma\gamma\gamma\gamma\gamma\gamma\gamma\gamma\gamma\gamma\gamma\gamma\gamma\gamma\gamma\gamma\gamma\gamma\gamma\gamma\gamma\gamma\gamma\gamma\gamma\gamma\gamma\gamma\gamma\gamma\gamma\gamma\gamma\gamma\gamma\gamma\gamma\gamma\gamma\gamma\gamma\gamma\gamma\gamma\gamma\gamma\gamma\gamma\gamma\gamma\gamma\gamma\gamma\gamma\gamma\gamma\gamma\gamma\gamma\gamma\gamma\gamma\gamma\gamma\gamma\gamma\gamma\gamma\gamma\gamma\gamma\gamma\gamma\gamma\gamma\gamma\gamma\gamma\gamma\gamma\gamma\gamma\gamma\gamma\gamma\gamma\gamma\gamma\gamma\gamma\gamma\gamma\gamma\gamma\gamma\gamma\gamma\gamma\gamma\gamma\gamma\gamma\gamma\gamma\gamma\gamma\gamma\gamma\gamma\gamma\gamma\gamma\gamma\gamma\gamma\gamma\gamma\gamma\gamma\gamma\gamma\gamma\gamma\gamma\gamma\gamma\gamma\gamma\gamma\gamma\gamma\gamma\gamma\gamma\gamma\gamma\gamma\gamma\gamma\gamma\gamma\gamma\gamma\gamma\gamma\gamma\gamma\gamma\gamma\gamma\gamma\gamma\gamma\gamma\gamma\gamma\gamma\gamma\gamma\gamma\gamma\gamma\gamma\gamma\gamma\gamma\gamma\gamma\gamma\gamma\gamma\gamma\gamma\gamma\gamma\gamma\gamma\gamma\gamma\gamma\gamma\gamma\gamma\gamma\gamma\gamma\gamma\gamma\gamma\gamma\gamma\gamma\gamma\gamma\gamma\gamma\gamma\gamma\gamma\gamma\gamma\gamma\gamma\gamma\gamma\gamma\gamma\gamma\gamma\gamma\gamma\gamma\gamma\gamma\gamma\gamma\gamma\gamma\gamma\gamma\gamma\gamma\gamma\gamma\gamma\gamma\gamma\gamma\gamma\gamma\gamma\gamma\gamma\gamma\gamma\gamma\gamma\gamma\gamma\gamma\gamma\gamma\gamma\gamma\gamma\gamma\gamma\gamma\gamma\gamma\gamma\gamma\gamma\gamma\gamma\gamma\gamma\gamma\gamma\gamma\gamma\gamma\gamma\gamma\gamma\gamma\gamma\gamma\gamma\gamma\gamma\gamma\gamma\gamma\gamma\gamma\gamma\gamma\gamma\gamma\gamma\gamma\gamma\gamma\gamma\gamma\gamma\gamma\gamma\gamma\gamma\gamma\gamma\gamma\gamma\ga | Length (mm): Custom length                       |
| Width (in): 1 \(^3\gamma\) Height (mm): 35 Height (in): 1 \(^3\gamma\) Light Distribution: Direct Installation Requirement: Bolt-Down Installation Diffuser: Opal Fixture Finish: WHI Fixture Material: Aluminum Upon Request: Curves                                                                                                                                                                                                                                                                                                                                                                                                                                                                                                                                                                                                                                                                                                                                                                                                                                                                                                                                                                                                                                                                                                                                                                                                                                                                                                                                                                                                                                                                                                                                                                                                                                                                                                                                                                                                                                                                                          | Length (in): Custom length                       |
| Height (mm): 35  Height (in): 1 <sup>3</sup> / <sub>8</sub> Light Distribution: Direct  Installation Requirement: Bolt-Down Installation  Diffuser: Opal  Fixture Finish: WHI  Fixture Material: Aluminum  Upon Request: Curves                                                                                                                                                                                                                                                                                                                                                                                                                                                                                                                                                                                                                                                                                                                                                                                                                                                                                                                                                                                                                                                                                                                                                                                                                                                                                                                                                                                                                                                                                                                                                                                                                                                                                                                                                                                                                                                                                                | Width (mm): 35                                   |
| Height (in): 1 3/6 Light Distribution: Direct Installation Requirement: Bolt-Down Installation Diffuser: Opal Fixture Finish: WHI Fixture Material: Aluminum Upon Request: Curves                                                                                                                                                                                                                                                                                                                                                                                                                                                                                                                                                                                                                                                                                                                                                                                                                                                                                                                                                                                                                                                                                                                                                                                                                                                                                                                                                                                                                                                                                                                                                                                                                                                                                                                                                                                                                                                                                                                                              | Width (in): 1 3/8                                |
| Light Distribution: Direct Installation Requirement: Bolt-Down Installation Diffuser: Opal Fixture Finish: WHI Fixture Material: Aluminum Upon Request: Curves                                                                                                                                                                                                                                                                                                                                                                                                                                                                                                                                                                                                                                                                                                                                                                                                                                                                                                                                                                                                                                                                                                                                                                                                                                                                                                                                                                                                                                                                                                                                                                                                                                                                                                                                                                                                                                                                                                                                                                 | Height (mm): 35                                  |
| Installation Requirement: Bolt-Down Installation Diffuser: Opal Fixture Finish: WHI Fixture Material: Aluminum Upon Request: Curves                                                                                                                                                                                                                                                                                                                                                                                                                                                                                                                                                                                                                                                                                                                                                                                                                                                                                                                                                                                                                                                                                                                                                                                                                                                                                                                                                                                                                                                                                                                                                                                                                                                                                                                                                                                                                                                                                                                                                                                            | Height (in): $1\frac{3}{8}$                      |
| Diffuser: Opal Fixture Finish: WHI Fixture Material: Aluminum Upon Request: Curves                                                                                                                                                                                                                                                                                                                                                                                                                                                                                                                                                                                                                                                                                                                                                                                                                                                                                                                                                                                                                                                                                                                                                                                                                                                                                                                                                                                                                                                                                                                                                                                                                                                                                                                                                                                                                                                                                                                                                                                                                                             | Light Distribution: Direct                       |
| Fixture Finish: WHI Fixture Material: Aluminum Upon Request: Curves                                                                                                                                                                                                                                                                                                                                                                                                                                                                                                                                                                                                                                                                                                                                                                                                                                                                                                                                                                                                                                                                                                                                                                                                                                                                                                                                                                                                                                                                                                                                                                                                                                                                                                                                                                                                                                                                                                                                                                                                                                                            | Installation Requirement: Bolt-Down Installation |
| Fixture Material: Aluminum<br>Upon Request: Curves                                                                                                                                                                                                                                                                                                                                                                                                                                                                                                                                                                                                                                                                                                                                                                                                                                                                                                                                                                                                                                                                                                                                                                                                                                                                                                                                                                                                                                                                                                                                                                                                                                                                                                                                                                                                                                                                                                                                                                                                                                                                             | Diffuser: Opal                                   |
| Upon Request: Curves                                                                                                                                                                                                                                                                                                                                                                                                                                                                                                                                                                                                                                                                                                                                                                                                                                                                                                                                                                                                                                                                                                                                                                                                                                                                                                                                                                                                                                                                                                                                                                                                                                                                                                                                                                                                                                                                                                                                                                                                                                                                                                           | Fixture Finish: WHI                              |
| <u> </u>                                                                                                                                                                                                                                                                                                                                                                                                                                                                                                                                                                                                                                                                                                                                                                                                                                                                                                                                                                                                                                                                                                                                                                                                                                                                                                                                                                                                                                                                                                                                                                                                                                                                                                                                                                                                                                                                                                                                                                                                                                                                                                                       | Fixture Material: Aluminum                       |
| ELECTRICAL                                                                                                                                                                                                                                                                                                                                                                                                                                                                                                                                                                                                                                                                                                                                                                                                                                                                                                                                                                                                                                                                                                                                                                                                                                                                                                                                                                                                                                                                                                                                                                                                                                                                                                                                                                                                                                                                                                                                                                                                                                                                                                                     | Upon Request: Curves                             |
|                                                                                                                                                                                                                                                                                                                                                                                                                                                                                                                                                                                                                                                                                                                                                                                                                                                                                                                                                                                                                                                                                                                                                                                                                                                                                                                                                                                                                                                                                                                                                                                                                                                                                                                                                                                                                                                                                                                                                                                                                                                                                                                                | ELECTRICAL                                       |