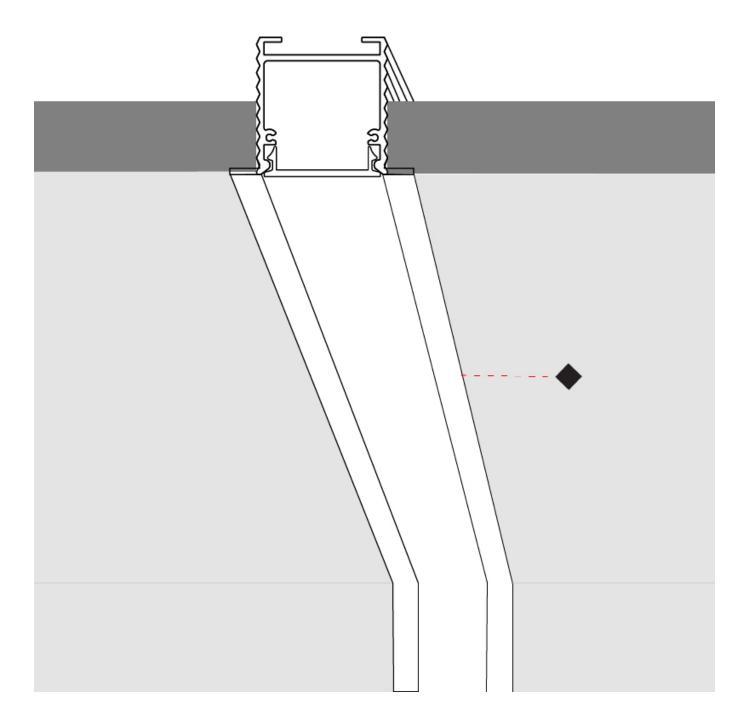

| Mounting Type: Trimless  Mounting Location: Ceiling  Subcategory: Profile  PHYSICAL  Length (mm): Custom length  Length (in): Custom length  Width (mm): 35  Width (in): 1 <sup>3</sup> / <sub>6</sub> Height (mm): 35  Height (in): 1 <sup>3</sup> / <sub>6</sub> Light Distribution: Direct  Installation Requirement: Bolt-Down Installation  Diffuser: Opal  Fixture Finish: WHI  Fixture Material: Aluminum  Upon Request: Curves  ELECTRICAL                                                                                                                                                                                                                                                                                                                                                                                                                                                                                                                                                                                                                                                                                                                                                                                                                                                                                                                                                                                                                                                                                                                                                                                                                                                                                                                                                                                                                                                                                                                                                                                                                                                                             | Division: Architectural                          |
|--------------------------------------------------------------------------------------------------------------------------------------------------------------------------------------------------------------------------------------------------------------------------------------------------------------------------------------------------------------------------------------------------------------------------------------------------------------------------------------------------------------------------------------------------------------------------------------------------------------------------------------------------------------------------------------------------------------------------------------------------------------------------------------------------------------------------------------------------------------------------------------------------------------------------------------------------------------------------------------------------------------------------------------------------------------------------------------------------------------------------------------------------------------------------------------------------------------------------------------------------------------------------------------------------------------------------------------------------------------------------------------------------------------------------------------------------------------------------------------------------------------------------------------------------------------------------------------------------------------------------------------------------------------------------------------------------------------------------------------------------------------------------------------------------------------------------------------------------------------------------------------------------------------------------------------------------------------------------------------------------------------------------------------------------------------------------------------------------------------------------------|--------------------------------------------------|
| Subcategory: Profile  PHYSICAL  Length (mm): Custom length  Width (in): 135  Width (in): 13/8  Height (mm): 35  Height (in): 13/8  Light Distribution: Direct  Installation Requirement: Bolt-Down Installation  Diffuser: Opal  Fixture Finish: WHI  Fixture Material: Aluminum  Upon Request: Curves                                                                                                                                                                                                                                                                                                                                                                                                                                                                                                                                                                                                                                                                                                                                                                                                                                                                                                                                                                                                                                                                                                                                                                                                                                                                                                                                                                                                                                                                                                                                                                                                                                                                                                                                                                                                                         | Mounting Type: Trimless                          |
| PHYSICAL  Length (mm): Custom length  Length (in): Custom length  Width (mm): 35  Width (in): 1 <sup>3</sup> / <sub>8</sub> Height (mm): 35  Height (in): 1 <sup>3</sup> / <sub>8</sub> Light Distribution: Direct  Installation Requirement: Bolt-Down Installation  Diffuser: Opal  Fixture Finish: WHI  Fixture Material: Aluminum  Upon Request: Curves                                                                                                                                                                                                                                                                                                                                                                                                                                                                                                                                                                                                                                                                                                                                                                                                                                                                                                                                                                                                                                                                                                                                                                                                                                                                                                                                                                                                                                                                                                                                                                                                                                                                                                                                                                    | Mounting Location: Ceiling                       |
| Length (mm): Custom length  Length (in): Custom length  Width (mm): 35  Width (in): 1 <sup>3</sup> / <sub>8</sub> Height (mm): 35  Height (in): 1 <sup>3</sup> / <sub>6</sub> Light Distribution: Direct  Installation Requirement: Bolt-Down Installation  Diffuser: Opal  Fixture Finish: WHI  Fixture Material: Aluminum  Upon Request: Curves                                                                                                                                                                                                                                                                                                                                                                                                                                                                                                                                                                                                                                                                                                                                                                                                                                                                                                                                                                                                                                                                                                                                                                                                                                                                                                                                                                                                                                                                                                                                                                                                                                                                                                                                                                              | Subcategory: Profile                             |
| Length (in): Custom length  Width (mm): 35  Width (in): 1 $\frac{3}{8}$ Height (mm): 35  Height (in): 1 $\frac{3}{8}$ Light Distribution: Direct  Installation Requirement: Bolt-Down Installation  Diffuser: Opal  Fixture Finish: WHI  Fixture Material: Aluminum  Upon Request: Curves                                                                                                                                                                                                                                                                                                                                                                                                                                                                                                                                                                                                                                                                                                                                                                                                                                                                                                                                                                                                                                                                                                                                                                                                                                                                                                                                                                                                                                                                                                                                                                                                                                                                                                                                                                                                                                      | PHYSICAL                                         |
| Width (mm): 35 Width (in): 1 \(^3\gamma\gamma\gamma\gamma\gamma\gamma\gamma\gamma\gamma\gamma\gamma\gamma\gamma\gamma\gamma\gamma\gamma\gamma\gamma\gamma\gamma\gamma\gamma\gamma\gamma\gamma\gamma\gamma\gamma\gamma\gamma\gamma\gamma\gamma\gamma\gamma\gamma\gamma\gamma\gamma\gamma\gamma\gamma\gamma\gamma\gamma\gamma\gamma\gamma\gamma\gamma\gamma\gamma\gamma\gamma\gamma\gamma\gamma\gamma\gamma\gamma\gamma\gamma\gamma\gamma\gamma\gamma\gamma\gamma\gamma\gamma\gamma\gamma\gamma\gamma\gamma\gamma\gamma\gamma\gamma\gamma\gamma\gamma\gamma\gamma\gamma\gamma\gamma\gamma\gamma\gamma\gamma\gamma\gamma\gamma\gamma\gamma\gamma\gamma\gamma\gamma\gamma\gamma\gamma\gamma\gamma\gamma\gamma\gamma\gamma\gamma\gamma\gamma\gamma\gamma\gamma\gamma\gamma\gamma\gamma\gamma\gamma\gamma\gamma\gamma\gamma\gamma\gamma\gamma\gamma\gamma\gamma\gamma\gamma\gamma\gamma\gamma\gamma\gamma\gamma\gamma\gamma\gamma\gamma\gamma\gamma\gamma\gamma\gamma\gamma\gamma\gamma\gamma\gamma\gamma\gamma\gamma\gamma\gamma\gamma\gamma\gamma\gamma\gamma\gamma\gamma\gamma\gamma\gamma\gamma\gamma\gamma\gamma\gamma\gamma\gamma\gamma\gamma\gamma\gamma\gamma\gamma\gamma\gamma\gamma\gamma\gamma\gamma\gamma\gamma\gamma\gamma\gamma\gamma\gamma\gamma\gamma\gamma\gamma\gamma\gamma\gamma\gamma\gamma\gamma\gamma\gamma\gamma\gamma\gamma\gamma\gamma\gamma\gamma\gamma\gamma\gamma\gamma\gamma\gamma\gamma\gamma\gamma\gamma\gamma\gamma\gamma\gamma\gamma\gamma\gamma\gamma\gamma\gamma\gamma\gamma\gamma\gamma\gamma\gamma\gamma\gamma\gamma\gamma\gamma\gamma\gamma\gamma\gamma\gamma\gamma\gamma\gamma\gamma\gamma\gamma\gamma\gamma\gamma\gamma\gamma\gamma\gamma\gamma\gamma\gamma\gamma\gamma\gamma\gamma\gamma\gamma\gamma\gamma\gamma\gamma\gamma\gamma\gamma\gamma\gamma\gamma\gamma\gamma\gamma\gamma\gamma\gamma\gamma\gamma\gamma\gamma\gamma\gamma\gamma\gamma\gamma\gamma\gamma\gamma\gamma\gamma\gamma\gamma\gamma\gamma\gamma\gamma\gamma\gamma\gamma\gamma\gamma\gamma\gamma\gamma\gamma\gamma\gamma\gamma\gamma\gamma\gamma\gamma\gamma\gamma\gamma\gamma\gamma\gamma\gamma\gamma\gamma\gamma\gamma\ga | Length (mm): Custom length                       |
| Width (in): 1 \(^3\gamma\) Height (mm): 35 Height (in): 1 \(^3\gamma\) Light Distribution: Direct Installation Requirement: Bolt-Down Installation Diffuser: Opal Fixture Finish: WHI Fixture Material: Aluminum Upon Request: Curves                                                                                                                                                                                                                                                                                                                                                                                                                                                                                                                                                                                                                                                                                                                                                                                                                                                                                                                                                                                                                                                                                                                                                                                                                                                                                                                                                                                                                                                                                                                                                                                                                                                                                                                                                                                                                                                                                          | Length (in): Custom length                       |
| Height (mm): 35  Height (in): 1 <sup>3</sup> / <sub>8</sub> Light Distribution: Direct  Installation Requirement: Bolt-Down Installation  Diffuser: Opal  Fixture Finish: WHI  Fixture Material: Aluminum  Upon Request: Curves                                                                                                                                                                                                                                                                                                                                                                                                                                                                                                                                                                                                                                                                                                                                                                                                                                                                                                                                                                                                                                                                                                                                                                                                                                                                                                                                                                                                                                                                                                                                                                                                                                                                                                                                                                                                                                                                                                | Width (mm): 35                                   |
| Height (in): 1 3/6 Light Distribution: Direct Installation Requirement: Bolt-Down Installation Diffuser: Opal Fixture Finish: WHI Fixture Material: Aluminum Upon Request: Curves                                                                                                                                                                                                                                                                                                                                                                                                                                                                                                                                                                                                                                                                                                                                                                                                                                                                                                                                                                                                                                                                                                                                                                                                                                                                                                                                                                                                                                                                                                                                                                                                                                                                                                                                                                                                                                                                                                                                              | Width (in): 1 3/8                                |
| Light Distribution: Direct Installation Requirement: Bolt-Down Installation Diffuser: Opal Fixture Finish: WHI Fixture Material: Aluminum Upon Request: Curves                                                                                                                                                                                                                                                                                                                                                                                                                                                                                                                                                                                                                                                                                                                                                                                                                                                                                                                                                                                                                                                                                                                                                                                                                                                                                                                                                                                                                                                                                                                                                                                                                                                                                                                                                                                                                                                                                                                                                                 | Height (mm): 35                                  |
| Installation Requirement: Bolt-Down Installation Diffuser: Opal Fixture Finish: WHI Fixture Material: Aluminum Upon Request: Curves                                                                                                                                                                                                                                                                                                                                                                                                                                                                                                                                                                                                                                                                                                                                                                                                                                                                                                                                                                                                                                                                                                                                                                                                                                                                                                                                                                                                                                                                                                                                                                                                                                                                                                                                                                                                                                                                                                                                                                                            | Height (in): $1\frac{3}{8}$                      |
| Diffuser: Opal Fixture Finish: WHI Fixture Material: Aluminum Upon Request: Curves                                                                                                                                                                                                                                                                                                                                                                                                                                                                                                                                                                                                                                                                                                                                                                                                                                                                                                                                                                                                                                                                                                                                                                                                                                                                                                                                                                                                                                                                                                                                                                                                                                                                                                                                                                                                                                                                                                                                                                                                                                             | Light Distribution: Direct                       |
| Fixture Finish: WHI Fixture Material: Aluminum Upon Request: Curves                                                                                                                                                                                                                                                                                                                                                                                                                                                                                                                                                                                                                                                                                                                                                                                                                                                                                                                                                                                                                                                                                                                                                                                                                                                                                                                                                                                                                                                                                                                                                                                                                                                                                                                                                                                                                                                                                                                                                                                                                                                            | Installation Requirement: Bolt-Down Installation |
| Fixture Material: Aluminum<br>Upon Request: Curves                                                                                                                                                                                                                                                                                                                                                                                                                                                                                                                                                                                                                                                                                                                                                                                                                                                                                                                                                                                                                                                                                                                                                                                                                                                                                                                                                                                                                                                                                                                                                                                                                                                                                                                                                                                                                                                                                                                                                                                                                                                                             | Diffuser: Opal                                   |
| Upon Request: Curves                                                                                                                                                                                                                                                                                                                                                                                                                                                                                                                                                                                                                                                                                                                                                                                                                                                                                                                                                                                                                                                                                                                                                                                                                                                                                                                                                                                                                                                                                                                                                                                                                                                                                                                                                                                                                                                                                                                                                                                                                                                                                                           | Fixture Finish: WHI                              |
| <u> </u>                                                                                                                                                                                                                                                                                                                                                                                                                                                                                                                                                                                                                                                                                                                                                                                                                                                                                                                                                                                                                                                                                                                                                                                                                                                                                                                                                                                                                                                                                                                                                                                                                                                                                                                                                                                                                                                                                                                                                                                                                                                                                                                       | Fixture Material: Aluminum                       |
| ELECTRICAL                                                                                                                                                                                                                                                                                                                                                                                                                                                                                                                                                                                                                                                                                                                                                                                                                                                                                                                                                                                                                                                                                                                                                                                                                                                                                                                                                                                                                                                                                                                                                                                                                                                                                                                                                                                                                                                                                                                                                                                                                                                                                                                     | Upon Request: Curves                             |
|                                                                                                                                                                                                                                                                                                                                                                                                                                                                                                                                                                                                                                                                                                                                                                                                                                                                                                                                                                                                                                                                                                                                                                                                                                                                                                                                                                                                                                                                                                                                                                                                                                                                                                                                                                                                                                                                                                                                                                                                                                                                                                                                | ELECTRICAL                                       |