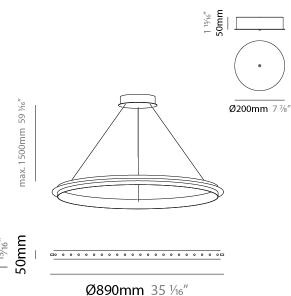

## GENERAL

| Series: Citadel            |  |
|----------------------------|--|
| Subseries: Citadel 1 Ring  |  |
| Brand: Quasar              |  |
| Division: Design           |  |
| Mounting Type: Suspension  |  |
| Mounting Location: Ceiling |  |
| Subcategory: Ambient       |  |

| arrial ar |
|--------------------------------------------------------------------------------------------------------------------------------------------------------------------------------------------------------------------------------------------------------------------------------------------------------------------------------------------------------------------------------------------------------------------------------------------------------------------------------------------------------------------------------------------------------------------------------------------------------------------------------------------------------------------------------------------------------------------------------------------------------------------------------------------------------------------------------------------------------------------------------------------------------------------------------------------------------------------------------------------------------------------------------------------------------------------------------------------------------------------------------------------------------------------------------------------------------------------------------------------------------------------------------------------------------------------------------------------------------------------------------------------------------------------------------------------------------------------------------------------------------------------------------------------------------------------------------------------------------------------------------------------------------------------------------------------------------------------------------------------------------------------------------------------------------------------------------------------------------------------------------------------------------------------------------------------------------------------------------------------------------------------------------------------------------------------------------------------------------------------------------|
| Mounting Type: Suspension                                                                                                                                                                                                                                                                                                                                                                                                                                                                                                                                                                                                                                                                                                                                                                                                                                                                                                                                                                                                                                                                                                                                                                                                                                                                                                                                                                                                                                                                                                                                                                                                                                                                                                                                                                                                                                                                                                                                                                                                                                                                                                      |
| Mounting Location: Ceiling                                                                                                                                                                                                                                                                                                                                                                                                                                                                                                                                                                                                                                                                                                                                                                                                                                                                                                                                                                                                                                                                                                                                                                                                                                                                                                                                                                                                                                                                                                                                                                                                                                                                                                                                                                                                                                                                                                                                                                                                                                                                                                     |
| Subcategory: Ambient                                                                                                                                                                                                                                                                                                                                                                                                                                                                                                                                                                                                                                                                                                                                                                                                                                                                                                                                                                                                                                                                                                                                                                                                                                                                                                                                                                                                                                                                                                                                                                                                                                                                                                                                                                                                                                                                                                                                                                                                                                                                                                           |
| PHYSICAL                                                                                                                                                                                                                                                                                                                                                                                                                                                                                                                                                                                                                                                                                                                                                                                                                                                                                                                                                                                                                                                                                                                                                                                                                                                                                                                                                                                                                                                                                                                                                                                                                                                                                                                                                                                                                                                                                                                                                                                                                                                                                                                       |
| Shape: Round                                                                                                                                                                                                                                                                                                                                                                                                                                                                                                                                                                                                                                                                                                                                                                                                                                                                                                                                                                                                                                                                                                                                                                                                                                                                                                                                                                                                                                                                                                                                                                                                                                                                                                                                                                                                                                                                                                                                                                                                                                                                                                                   |
| Diameter (mm): 890                                                                                                                                                                                                                                                                                                                                                                                                                                                                                                                                                                                                                                                                                                                                                                                                                                                                                                                                                                                                                                                                                                                                                                                                                                                                                                                                                                                                                                                                                                                                                                                                                                                                                                                                                                                                                                                                                                                                                                                                                                                                                                             |
| Diameter (in): $35\frac{1}{16}$                                                                                                                                                                                                                                                                                                                                                                                                                                                                                                                                                                                                                                                                                                                                                                                                                                                                                                                                                                                                                                                                                                                                                                                                                                                                                                                                                                                                                                                                                                                                                                                                                                                                                                                                                                                                                                                                                                                                                                                                                                                                                                |
| Height (mm): 50                                                                                                                                                                                                                                                                                                                                                                                                                                                                                                                                                                                                                                                                                                                                                                                                                                                                                                                                                                                                                                                                                                                                                                                                                                                                                                                                                                                                                                                                                                                                                                                                                                                                                                                                                                                                                                                                                                                                                                                                                                                                                                                |
| Height (in): 1 15/16                                                                                                                                                                                                                                                                                                                                                                                                                                                                                                                                                                                                                                                                                                                                                                                                                                                                                                                                                                                                                                                                                                                                                                                                                                                                                                                                                                                                                                                                                                                                                                                                                                                                                                                                                                                                                                                                                                                                                                                                                                                                                                           |
| Max. Overall Height (mm): 1550                                                                                                                                                                                                                                                                                                                                                                                                                                                                                                                                                                                                                                                                                                                                                                                                                                                                                                                                                                                                                                                                                                                                                                                                                                                                                                                                                                                                                                                                                                                                                                                                                                                                                                                                                                                                                                                                                                                                                                                                                                                                                                 |
| Max. Overall Height (in): 61                                                                                                                                                                                                                                                                                                                                                                                                                                                                                                                                                                                                                                                                                                                                                                                                                                                                                                                                                                                                                                                                                                                                                                                                                                                                                                                                                                                                                                                                                                                                                                                                                                                                                                                                                                                                                                                                                                                                                                                                                                                                                                   |
| Light Distribution: Uplight                                                                                                                                                                                                                                                                                                                                                                                                                                                                                                                                                                                                                                                                                                                                                                                                                                                                                                                                                                                                                                                                                                                                                                                                                                                                                                                                                                                                                                                                                                                                                                                                                                                                                                                                                                                                                                                                                                                                                                                                                                                                                                    |
| Weight (kg): 3                                                                                                                                                                                                                                                                                                                                                                                                                                                                                                                                                                                                                                                                                                                                                                                                                                                                                                                                                                                                                                                                                                                                                                                                                                                                                                                                                                                                                                                                                                                                                                                                                                                                                                                                                                                                                                                                                                                                                                                                                                                                                                                 |
| Weight (lbs): 6.61                                                                                                                                                                                                                                                                                                                                                                                                                                                                                                                                                                                                                                                                                                                                                                                                                                                                                                                                                                                                                                                                                                                                                                                                                                                                                                                                                                                                                                                                                                                                                                                                                                                                                                                                                                                                                                                                                                                                                                                                                                                                                                             |
| Fixture Finish: NIC / BRA / BBR                                                                                                                                                                                                                                                                                                                                                                                                                                                                                                                                                                                                                                                                                                                                                                                                                                                                                                                                                                                                                                                                                                                                                                                                                                                                                                                                                                                                                                                                                                                                                                                                                                                                                                                                                                                                                                                                                                                                                                                                                                                                                                |
| Fixture Material: Metal                                                                                                                                                                                                                                                                                                                                                                                                                                                                                                                                                                                                                                                                                                                                                                                                                                                                                                                                                                                                                                                                                                                                                                                                                                                                                                                                                                                                                                                                                                                                                                                                                                                                                                                                                                                                                                                                                                                                                                                                                                                                                                        |
| Cable Details: 1500mm Cable                                                                                                                                                                                                                                                                                                                                                                                                                                                                                                                                                                                                                                                                                                                                                                                                                                                                                                                                                                                                                                                                                                                                                                                                                                                                                                                                                                                                                                                                                                                                                                                                                                                                                                                                                                                                                                                                                                                                                                                                                                                                                                    |
| ELECTRICAL                                                                                                                                                                                                                                                                                                                                                                                                                                                                                                                                                                                                                                                                                                                                                                                                                                                                                                                                                                                                                                                                                                                                                                                                                                                                                                                                                                                                                                                                                                                                                                                                                                                                                                                                                                                                                                                                                                                                                                                                                                                                                                                     |
|                                                                                                                                                                                                                                                                                                                                                                                                                                                                                                                                                                                                                                                                                                                                                                                                                                                                                                                                                                                                                                                                                                                                                                                                                                                                                                                                                                                                                                                                                                                                                                                                                                                                                                                                                                                                                                                                                                                                                                                                                                                                                                                                |