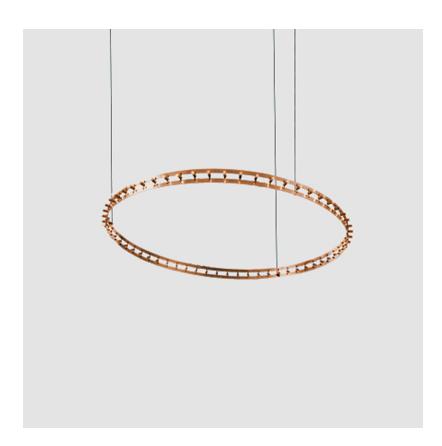

## GENERAL

| Series: Citadel            |  |
|----------------------------|--|
| Subseries: Citadel 1 Ring  |  |
| Brand: Quasar              |  |
| Division: Design           |  |
| Mounting Type: Suspension  |  |
| Mounting Location: Ceiling |  |
| Subcategory: Ambient       |  |

| arrial ar |
|--------------------------------------------------------------------------------------------------------------------------------------------------------------------------------------------------------------------------------------------------------------------------------------------------------------------------------------------------------------------------------------------------------------------------------------------------------------------------------------------------------------------------------------------------------------------------------------------------------------------------------------------------------------------------------------------------------------------------------------------------------------------------------------------------------------------------------------------------------------------------------------------------------------------------------------------------------------------------------------------------------------------------------------------------------------------------------------------------------------------------------------------------------------------------------------------------------------------------------------------------------------------------------------------------------------------------------------------------------------------------------------------------------------------------------------------------------------------------------------------------------------------------------------------------------------------------------------------------------------------------------------------------------------------------------------------------------------------------------------------------------------------------------------------------------------------------------------------------------------------------------------------------------------------------------------------------------------------------------------------------------------------------------------------------------------------------------------------------------------------------------|
| Mounting Type: Suspension                                                                                                                                                                                                                                                                                                                                                                                                                                                                                                                                                                                                                                                                                                                                                                                                                                                                                                                                                                                                                                                                                                                                                                                                                                                                                                                                                                                                                                                                                                                                                                                                                                                                                                                                                                                                                                                                                                                                                                                                                                                                                                      |
| Mounting Location: Ceiling                                                                                                                                                                                                                                                                                                                                                                                                                                                                                                                                                                                                                                                                                                                                                                                                                                                                                                                                                                                                                                                                                                                                                                                                                                                                                                                                                                                                                                                                                                                                                                                                                                                                                                                                                                                                                                                                                                                                                                                                                                                                                                     |
| Subcategory: Ambient                                                                                                                                                                                                                                                                                                                                                                                                                                                                                                                                                                                                                                                                                                                                                                                                                                                                                                                                                                                                                                                                                                                                                                                                                                                                                                                                                                                                                                                                                                                                                                                                                                                                                                                                                                                                                                                                                                                                                                                                                                                                                                           |
| PHYSICAL                                                                                                                                                                                                                                                                                                                                                                                                                                                                                                                                                                                                                                                                                                                                                                                                                                                                                                                                                                                                                                                                                                                                                                                                                                                                                                                                                                                                                                                                                                                                                                                                                                                                                                                                                                                                                                                                                                                                                                                                                                                                                                                       |
| Shape: Round                                                                                                                                                                                                                                                                                                                                                                                                                                                                                                                                                                                                                                                                                                                                                                                                                                                                                                                                                                                                                                                                                                                                                                                                                                                                                                                                                                                                                                                                                                                                                                                                                                                                                                                                                                                                                                                                                                                                                                                                                                                                                                                   |
| Diameter (mm): 890                                                                                                                                                                                                                                                                                                                                                                                                                                                                                                                                                                                                                                                                                                                                                                                                                                                                                                                                                                                                                                                                                                                                                                                                                                                                                                                                                                                                                                                                                                                                                                                                                                                                                                                                                                                                                                                                                                                                                                                                                                                                                                             |
| Diameter (in): $35\frac{1}{16}$                                                                                                                                                                                                                                                                                                                                                                                                                                                                                                                                                                                                                                                                                                                                                                                                                                                                                                                                                                                                                                                                                                                                                                                                                                                                                                                                                                                                                                                                                                                                                                                                                                                                                                                                                                                                                                                                                                                                                                                                                                                                                                |
| Height (mm): 50                                                                                                                                                                                                                                                                                                                                                                                                                                                                                                                                                                                                                                                                                                                                                                                                                                                                                                                                                                                                                                                                                                                                                                                                                                                                                                                                                                                                                                                                                                                                                                                                                                                                                                                                                                                                                                                                                                                                                                                                                                                                                                                |
| Height (in): 1 15/16                                                                                                                                                                                                                                                                                                                                                                                                                                                                                                                                                                                                                                                                                                                                                                                                                                                                                                                                                                                                                                                                                                                                                                                                                                                                                                                                                                                                                                                                                                                                                                                                                                                                                                                                                                                                                                                                                                                                                                                                                                                                                                           |
| Max. Overall Height (mm): 1550                                                                                                                                                                                                                                                                                                                                                                                                                                                                                                                                                                                                                                                                                                                                                                                                                                                                                                                                                                                                                                                                                                                                                                                                                                                                                                                                                                                                                                                                                                                                                                                                                                                                                                                                                                                                                                                                                                                                                                                                                                                                                                 |
| Max. Overall Height (in): 61                                                                                                                                                                                                                                                                                                                                                                                                                                                                                                                                                                                                                                                                                                                                                                                                                                                                                                                                                                                                                                                                                                                                                                                                                                                                                                                                                                                                                                                                                                                                                                                                                                                                                                                                                                                                                                                                                                                                                                                                                                                                                                   |
| Light Distribution: Uplight                                                                                                                                                                                                                                                                                                                                                                                                                                                                                                                                                                                                                                                                                                                                                                                                                                                                                                                                                                                                                                                                                                                                                                                                                                                                                                                                                                                                                                                                                                                                                                                                                                                                                                                                                                                                                                                                                                                                                                                                                                                                                                    |
| Weight (kg): 3                                                                                                                                                                                                                                                                                                                                                                                                                                                                                                                                                                                                                                                                                                                                                                                                                                                                                                                                                                                                                                                                                                                                                                                                                                                                                                                                                                                                                                                                                                                                                                                                                                                                                                                                                                                                                                                                                                                                                                                                                                                                                                                 |
| Weight (lbs): 6.61                                                                                                                                                                                                                                                                                                                                                                                                                                                                                                                                                                                                                                                                                                                                                                                                                                                                                                                                                                                                                                                                                                                                                                                                                                                                                                                                                                                                                                                                                                                                                                                                                                                                                                                                                                                                                                                                                                                                                                                                                                                                                                             |
| Fixture Finish: NIC / BRA / BBR                                                                                                                                                                                                                                                                                                                                                                                                                                                                                                                                                                                                                                                                                                                                                                                                                                                                                                                                                                                                                                                                                                                                                                                                                                                                                                                                                                                                                                                                                                                                                                                                                                                                                                                                                                                                                                                                                                                                                                                                                                                                                                |
| Fixture Material: Metal                                                                                                                                                                                                                                                                                                                                                                                                                                                                                                                                                                                                                                                                                                                                                                                                                                                                                                                                                                                                                                                                                                                                                                                                                                                                                                                                                                                                                                                                                                                                                                                                                                                                                                                                                                                                                                                                                                                                                                                                                                                                                                        |
| Cable Details: 1500mm Cable                                                                                                                                                                                                                                                                                                                                                                                                                                                                                                                                                                                                                                                                                                                                                                                                                                                                                                                                                                                                                                                                                                                                                                                                                                                                                                                                                                                                                                                                                                                                                                                                                                                                                                                                                                                                                                                                                                                                                                                                                                                                                                    |
| ELECTRICAL                                                                                                                                                                                                                                                                                                                                                                                                                                                                                                                                                                                                                                                                                                                                                                                                                                                                                                                                                                                                                                                                                                                                                                                                                                                                                                                                                                                                                                                                                                                                                                                                                                                                                                                                                                                                                                                                                                                                                                                                                                                                                                                     |
|                                                                                                                                                                                                                                                                                                                                                                                                                                                                                                                                                                                                                                                                                                                                                                                                                                                                                                                                                                                                                                                                                                                                                                                                                                                                                                                                                                                                                                                                                                                                                                                                                                                                                                                                                                                                                                                                                                                                                                                                                                                                                                                                |