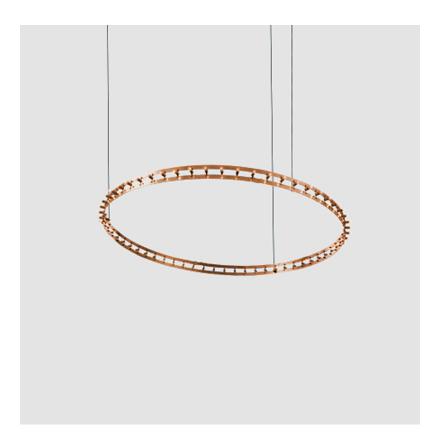

## GENERAL

| Series: Citadel            |  |
|----------------------------|--|
| Subseries: Citadel 1 Ring  |  |
| Brand: Quasar              |  |
| Division: Design           |  |
| Mounting Type: Suspension  |  |
| Mounting Location: Ceiling |  |
| Subcategory: Ambient       |  |

| Mounting Type: Suspension                       |
|-------------------------------------------------|
| Mounting Location: Ceiling                      |
| Subcategory: Ambient                            |
| PHYSICAL                                        |
| Shape: Round                                    |
| Diameter (mm): 780                              |
| Diameter (in): 30 <sup>11</sup> / <sub>16</sub> |
| Height (mm): 50                                 |
| Height (in): 1 15/16                            |
| Max. Overall Height (mm): 1550                  |
| Max. Overall Height (in): 61                    |
| Light Distribution: Omnidirectional             |
| Weight (kg): 3                                  |
| Weight (lbs): 6.61                              |
| Fixture Finish: NIC / BRA / BBR                 |
| Fixture Material: Metal                         |
| Cable Details: 1500mm Cable                     |
| ELECTRICAL                                      |