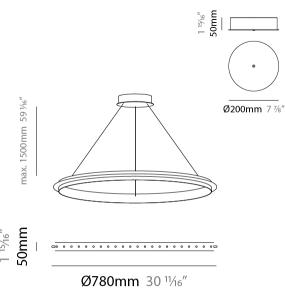

| Mounting Type: Suspension                       |
|-------------------------------------------------|
| Mounting Location: Ceiling                      |
| Subcategory: Ambient                            |
| PHYSICAL                                        |
| Shape: Round                                    |
| Diameter (mm): 780                              |
| Diameter (in): 30 <sup>11</sup> / <sub>16</sub> |
| Height (mm): 50                                 |
| Height (in): 1 15/16                            |
| Max. Overall Height (mm): 1550                  |
| Max. Overall Height (in): 61                    |
| Light Distribution: Omnidirectional             |
| Weight (kg): 3                                  |
| Weight (lbs): 6.61                              |
| Fixture Finish: NIC / BRA / BBR                 |
| Fixture Material: Metal                         |
| Cable Details: 1500mm Cable                     |
| ELECTRICAL                                      |

| Cable Betails. 1500iiiii Cable            |
|-------------------------------------------|
| ELECTRICAL                                |
| Number of Lamps: 44                       |
| Lamp Type: LED Retrofit                   |
| Input Wattage (W): 14.52                  |
| Bulb Included: Bulb Included              |
| Max. Wattage Per Lamp (W): 0.33           |
| Lamp Base: E10                            |
| Dimming: Phase Dimming (120Vac Only)      |
| Driver Included: Yes                      |
| Driver Location: Integrated               |
| Driver Type: Constant Voltage - Universal |
| Driver Class: Class 2                     |
| Input Voltage (V): 120 - 277              |
| Output Voltage (V): 12                    |
| Lamp Voltage (V): 12                      |
| Upon Request: Integral: 0-10Vdc dimming   |
| LED                                       |