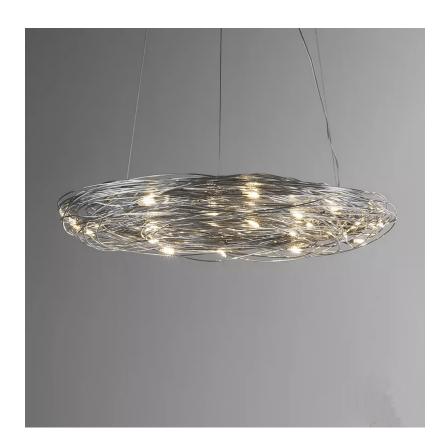

## **CONFUSIONE SUSPENSION**

#### **GENERAL**

| Series: Confusione         |  |
|----------------------------|--|
| Brand: Knikerboker         |  |
| Division: Design           |  |
| Mounting Type: Suspension  |  |
| Mounting Location: Ceiling |  |
| Subcategory: Pendant       |  |

#### **PHYSICAL**

| Shape: Round                                  |
|-----------------------------------------------|
| Diameter (mm): 500                            |
| Diameter (in): 19 11/16                       |
| Light Distribution: Direct / Indirect         |
| Fixture Material: Anodized Aluminum           |
| Cable Details: 3 Steel Cable 1500m / 59 1/16" |
|                                               |