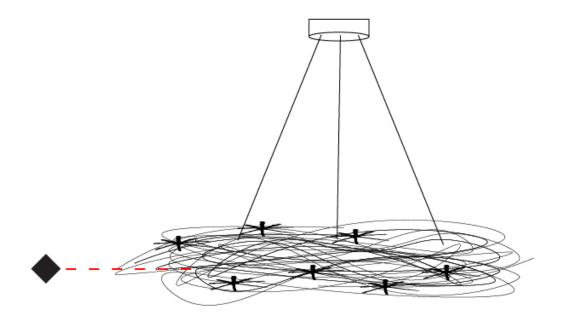

#### GENERAL

| Cardian Carefroliana       |  |
|----------------------------|--|
| Series: Confusione         |  |
| Brand: Knikerboker         |  |
| Division: Design           |  |
| Mounting Type: Suspension  |  |
| Mounting Location: Ceiling |  |
| Subcategory: Pendant       |  |

#### PHYSICAL

| Shape: Round                                   |  |
|------------------------------------------------|--|
| Diameter (mm): 500                             |  |
| Diameter (in): 19 11/16                        |  |
| Extension (mm): 2000                           |  |
| Extension (in): 78 <sup>3</sup> / <sub>4</sub> |  |
| Light Distribution: Direct / Indirect          |  |
| Fixture Finish: ANA                            |  |
| Fixture Material: Anodized Aluminum            |  |
| Cable Details: Silicon Cable 2000mm / 78 3/4   |  |

| Fixture Material: Anodized Aluminum                                                                                                                |
|----------------------------------------------------------------------------------------------------------------------------------------------------|
| Cable Details: Silicon Cable 2000mm / 78 3/4                                                                                                       |
| ELECTRICAL                                                                                                                                         |
| Number of Lamps: 20                                                                                                                                |
| Lamp Type: LED                                                                                                                                     |
| Input Wattage (W): 24                                                                                                                              |
| Bulb Included: Bulb Included                                                                                                                       |
| Total Output Wattage (W): 20                                                                                                                       |
| Max. Wattage Per Lamp (W): 1                                                                                                                       |
| Lamp Base: G4                                                                                                                                      |
| Dimming: 0-10V Dimming / Phase Dimming (120Vac Only)                                                                                               |
| Driver Included: Yes                                                                                                                               |
| Driver Location: Integrated                                                                                                                        |
| Driver Type: Constant Voltage - Universal                                                                                                          |
| Driver Class: Class 2                                                                                                                              |
| Input Voltage (V): 120 - 277                                                                                                                       |
| Output Voltage (V): 12                                                                                                                             |
| Upon Request: (Not included - see components) Remote: 0-10Vdc<br>dimming / Phase dimming @120Vac only / (Included) Integral Non-<br>dimming 277Vac |