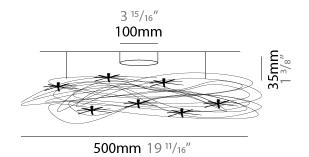

#### **PHYSICAL**

| Shape: Round                                  |
|-----------------------------------------------|
| Diameter (mm): 500                            |
| Diameter (in): 19 11/16                       |
| Light Distribution: Direct / Indirect         |
| Fixture Material: Anodized Aluminum           |
| Cable Details: 3 Steel Cable 1500m / 59 1/16" |
|                                               |

#### PHYSICAL

| Shape: Round                                   |  |
|------------------------------------------------|--|
| Diameter (mm): 500                             |  |
| Diameter (in): 19 11/16                        |  |
| Extension (mm): 2000                           |  |
| Extension (in): 78 <sup>3</sup> / <sub>4</sub> |  |
| Light Distribution: Direct / Indirect          |  |
| Fixture Finish: ANA                            |  |
| Fixture Material: Anodized Aluminum            |  |
| Cable Details: Silicon Cable 2000mm / 78 3/4   |  |

#### **PHYSICAL**

| Shape: Round                          |  |
|---------------------------------------|--|
| Diameter (mm): 500                    |  |
| Diameter (in): 19 11/16               |  |
| Light Distribution: Direct / Indirect |  |
| Fixture Finish: ANA                   |  |
| Eixtura Matarial: Aluminum            |  |

#### **PHYSICAL**

| Shape: Curves                         |  |
|---------------------------------------|--|
| Diameter (mm): 500                    |  |
| Diameter (in): 16 11/16               |  |
| Light Distribution: Direct / Indirect |  |
| Fixture Finish: ANA                   |  |
| Fixture Material: Anodized Aluminum   |  |