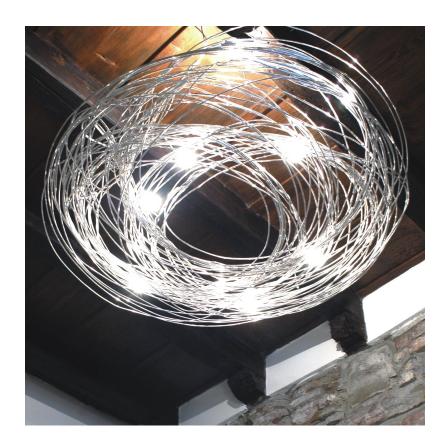

#### **PHYSICAL**

| Shape: Round                                  |
|-----------------------------------------------|
| Diameter (mm): 500                            |
| Diameter (in): 19 11/16                       |
| Light Distribution: Direct / Indirect         |
| Fixture Material: Anodized Aluminum           |
| Cable Details: 3 Steel Cable 1500m / 59 1/16" |
|                                               |

#### PHYSICAL

| Shape: Round                                   |  |
|------------------------------------------------|--|
| Diameter (mm): 500                             |  |
| Diameter (in): 19 11/16                        |  |
| Extension (mm): 2000                           |  |
| Extension (in): 78 <sup>3</sup> / <sub>4</sub> |  |
| Light Distribution: Direct / Indirect          |  |
| Fixture Finish: ANA                            |  |
| Fixture Material: Anodized Aluminum            |  |
| Cable Details: Silicon Cable 2000mm / 78 3/4   |  |

#### **PHYSICAL**

| Shape: Round                          |  |
|---------------------------------------|--|
| Diameter (mm): 500                    |  |
| Diameter (in): 19 11/16               |  |
| Light Distribution: Direct / Indirect |  |
| Fixture Finish: ANA                   |  |
| Eixtura Matarial: Aluminum            |  |

#### **PHYSICAL**

| Shape: Curves                         |  |
|---------------------------------------|--|
| Diameter (mm): 500                    |  |
| Diameter (in): 16 11/16               |  |
| Light Distribution: Direct / Indirect |  |
| Fixture Finish: ANA                   |  |
| Fixture Material: Anodized Aluminum   |  |