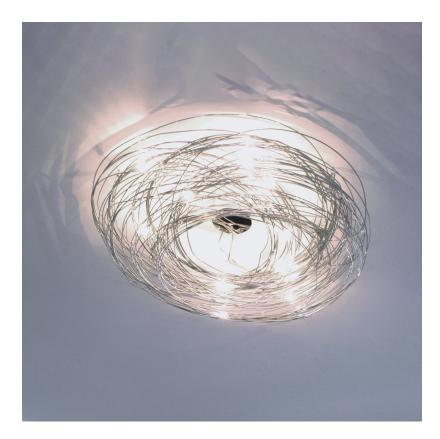

### **CONFUSIONE SURFACE**

#### **PHYSICAL**

| Shape: Round                          |  |
|---------------------------------------|--|
| Diameter (mm): 500                    |  |
| Diameter (in): 19 11/16               |  |
| Light Distribution: Direct / Indirect |  |
| Fixture Finish: ANA                   |  |
| Eixtura Matarial: Aluminum            |  |

| Light Distribution: Direct / Indirect  Fixture Finish: ANA  Fixture Material: Aluminum  ELECTRICAL  Number of Lamps: 10  Lamp Type: LED  Input Wattage (W): 12  Bulb Included: Bulb Included  Total Output Wattage (W): 10  Max. Wattage Per Lamp (W): 1  Lamp Base: G4  Dimming: 0-10V Dimming / Phase Dimming (120Vac Only)  Driver Included: Yes  Driver Type: Constant Voltage - Universal  Driver Class: Class 2                                                                                                                                                                                                                                                                                                                                                                                                                                                                                                                                                                                                                                                                                                                                                                                                                                                                                                                                                                                                                                                                                                                                                                                                                                                                                                                                                                                                                                                                                                                                                                                                                                                                                                          | Diameter (in): 19 11/16                              |
|--------------------------------------------------------------------------------------------------------------------------------------------------------------------------------------------------------------------------------------------------------------------------------------------------------------------------------------------------------------------------------------------------------------------------------------------------------------------------------------------------------------------------------------------------------------------------------------------------------------------------------------------------------------------------------------------------------------------------------------------------------------------------------------------------------------------------------------------------------------------------------------------------------------------------------------------------------------------------------------------------------------------------------------------------------------------------------------------------------------------------------------------------------------------------------------------------------------------------------------------------------------------------------------------------------------------------------------------------------------------------------------------------------------------------------------------------------------------------------------------------------------------------------------------------------------------------------------------------------------------------------------------------------------------------------------------------------------------------------------------------------------------------------------------------------------------------------------------------------------------------------------------------------------------------------------------------------------------------------------------------------------------------------------------------------------------------------------------------------------------------------|------------------------------------------------------|
| Fixture Material: Aluminum  ELECTRICAL  Number of Lamps: 10  Lamp Type: LED  Input Wattage (W): 12  Bulb Included: Bulb Included  Total Output Wattage (W): 10  Max. Wattage Per Lamp (W): 1  Lamp Base: G4  Dimming: 0-10V Dimming / Phase Dimming (120Vac Only)  Driver Included: Yes  Driver Location: Integrated  Driver Type: Constant Voltage - Universal  Driver Class: Class 2                                                                                                                                                                                                                                                                                                                                                                                                                                                                                                                                                                                                                                                                                                                                                                                                                                                                                                                                                                                                                                                                                                                                                                                                                                                                                                                                                                                                                                                                                                                                                                                                                                                                                                                                         | Light Distribution: Direct / Indirect                |
| ELECTRICAL Number of Lamps: 10 Lamp Type: LED Input Wattage (W): 12 Bulb Included: Bulb Included Total Output Wattage (W): 10 Max. Wattage Per Lamp (W): 1 Lamp Base: G4 Dimming: 0-10V Dimming / Phase Dimming (120Vac Only) Driver Included: Yes Driver Location: Integrated Driver Type: Constant Voltage - Universal Driver Class: Class 2                                                                                                                                                                                                                                                                                                                                                                                                                                                                                                                                                                                                                                                                                                                                                                                                                                                                                                                                                                                                                                                                                                                                                                                                                                                                                                                                                                                                                                                                                                                                                                                                                                                                                                                                                                                 | Fixture Finish: ANA                                  |
| Number of Lamps: 10 Lamp Type: LED Input Wattage (W): 12 Bulb Included: Bulb Included Total Output Wattage (W): 10 Max. Wattage Per Lamp (W): 1 Lamp Base: G4 Dimming: 0-10V Dimming / Phase Dimming (120Vac Only) Driver Included: Yes Driver Location: Integrated Driver Type: Constant Voltage - Universal Driver Class: Class 2                                                                                                                                                                                                                                                                                                                                                                                                                                                                                                                                                                                                                                                                                                                                                                                                                                                                                                                                                                                                                                                                                                                                                                                                                                                                                                                                                                                                                                                                                                                                                                                                                                                                                                                                                                                            | Fixture Material: Aluminum                           |
| Lamp Type: LED Input Wattage (W): 12 Bulb Included: Bulb Included Total Output Wattage (W): 10 Max. Wattage Per Lamp (W): 1 Lamp Base: G4 Dimming: 0-10V Dimming / Phase Dimming (120Vac Only) Driver Included: Yes Driver Location: Integrated Driver Type: Constant Voltage - Universal Driver Class: Class 2                                                                                                                                                                                                                                                                                                                                                                                                                                                                                                                                                                                                                                                                                                                                                                                                                                                                                                                                                                                                                                                                                                                                                                                                                                                                                                                                                                                                                                                                                                                                                                                                                                                                                                                                                                                                                | ELECTRICAL                                           |
| Input Wattage (W): 12 Bulb Included: Bulb Included Total Output Wattage (W): 10 Max. Wattage Per Lamp (W): 1 Lamp Base: G4 Dimming: 0-10V Dimming / Phase Dimming (120Vac Only) Driver Included: Yes Driver Location: Integrated Driver Type: Constant Voltage - Universal Driver Class: Class 2                                                                                                                                                                                                                                                                                                                                                                                                                                                                                                                                                                                                                                                                                                                                                                                                                                                                                                                                                                                                                                                                                                                                                                                                                                                                                                                                                                                                                                                                                                                                                                                                                                                                                                                                                                                                                               | Number of Lamps: 10                                  |
| Bulb Included: Bulb Included  Total Output Wattage (W): 10  Max. Wattage Per Lamp (W): 1  Lamp Base: G4  Dimming: 0-10V Dimming / Phase Dimming (120Vac Only)  Driver Included: Yes  Driver Location: Integrated  Driver Type: Constant Voltage - Universal  Driver Class: Class 2                                                                                                                                                                                                                                                                                                                                                                                                                                                                                                                                                                                                                                                                                                                                                                                                                                                                                                                                                                                                                                                                                                                                                                                                                                                                                                                                                                                                                                                                                                                                                                                                                                                                                                                                                                                                                                             | Lamp Type: LED                                       |
| Total Output Wattage (W): 10  Max. Wattage Per Lamp (W): 1  Lamp Base: G4  Dimming: 0-10V Dimming / Phase Dimming (120Vac Only)  Driver Included: Yes  Driver Location: Integrated  Driver Type: Constant Voltage - Universal  Driver Class: Class 2                                                                                                                                                                                                                                                                                                                                                                                                                                                                                                                                                                                                                                                                                                                                                                                                                                                                                                                                                                                                                                                                                                                                                                                                                                                                                                                                                                                                                                                                                                                                                                                                                                                                                                                                                                                                                                                                           | Input Wattage (W): 12                                |
| Max. Wattage Per Lamp (W): 1 Lamp Base: G4 Dimming: 0-10V Dimming / Phase Dimming (120Vac Only) Driver Included: Yes Driver Location: Integrated Driver Type: Constant Voltage - Universal Driver Class: Class 2                                                                                                                                                                                                                                                                                                                                                                                                                                                                                                                                                                                                                                                                                                                                                                                                                                                                                                                                                                                                                                                                                                                                                                                                                                                                                                                                                                                                                                                                                                                                                                                                                                                                                                                                                                                                                                                                                                               | Bulb Included: Bulb Included                         |
| Lamp Base: G4 Dimming: 0-10V Dimming / Phase Dimming (120Vac Only) Driver Included: Yes Driver Location: Integrated Driver Type: Constant Voltage - Universal Driver Class: Class 2                                                                                                                                                                                                                                                                                                                                                                                                                                                                                                                                                                                                                                                                                                                                                                                                                                                                                                                                                                                                                                                                                                                                                                                                                                                                                                                                                                                                                                                                                                                                                                                                                                                                                                                                                                                                                                                                                                                                            | Total Output Wattage (W): 10                         |
| Dimming: 0-10V Dimming / Phase Dimming (120Vac Only)  Driver Included: Yes  Driver Location: Integrated  Driver Type: Constant Voltage - Universal  Driver Class: Class 2                                                                                                                                                                                                                                                                                                                                                                                                                                                                                                                                                                                                                                                                                                                                                                                                                                                                                                                                                                                                                                                                                                                                                                                                                                                                                                                                                                                                                                                                                                                                                                                                                                                                                                                                                                                                                                                                                                                                                      | Max. Wattage Per Lamp (W): 1                         |
| Driver Included: Yes Driver Location: Integrated Driver Type: Constant Voltage - Universal Driver Class: Class 2                                                                                                                                                                                                                                                                                                                                                                                                                                                                                                                                                                                                                                                                                                                                                                                                                                                                                                                                                                                                                                                                                                                                                                                                                                                                                                                                                                                                                                                                                                                                                                                                                                                                                                                                                                                                                                                                                                                                                                                                               | Lamp Base: G4                                        |
| Driver Location: Integrated Driver Type: Constant Voltage - Universal Driver Class: Class 2                                                                                                                                                                                                                                                                                                                                                                                                                                                                                                                                                                                                                                                                                                                                                                                                                                                                                                                                                                                                                                                                                                                                                                                                                                                                                                                                                                                                                                                                                                                                                                                                                                                                                                                                                                                                                                                                                                                                                                                                                                    | Dimming: 0-10V Dimming / Phase Dimming (120Vac Only) |
| Driver Type: Constant Voltage - Universal Driver Class: Class 2                                                                                                                                                                                                                                                                                                                                                                                                                                                                                                                                                                                                                                                                                                                                                                                                                                                                                                                                                                                                                                                                                                                                                                                                                                                                                                                                                                                                                                                                                                                                                                                                                                                                                                                                                                                                                                                                                                                                                                                                                                                                | Driver Included: Yes                                 |
| Driver Class: Class 2                                                                                                                                                                                                                                                                                                                                                                                                                                                                                                                                                                                                                                                                                                                                                                                                                                                                                                                                                                                                                                                                                                                                                                                                                                                                                                                                                                                                                                                                                                                                                                                                                                                                                                                                                                                                                                                                                                                                                                                                                                                                                                          | Driver Location: Integrated                          |
|                                                                                                                                                                                                                                                                                                                                                                                                                                                                                                                                                                                                                                                                                                                                                                                                                                                                                                                                                                                                                                                                                                                                                                                                                                                                                                                                                                                                                                                                                                                                                                                                                                                                                                                                                                                                                                                                                                                                                                                                                                                                                                                                | Driver Type: Constant Voltage - Universal            |
| the state of the s | Driver Class: Class 2                                |
| Input Voltage (V): 120 - 277                                                                                                                                                                                                                                                                                                                                                                                                                                                                                                                                                                                                                                                                                                                                                                                                                                                                                                                                                                                                                                                                                                                                                                                                                                                                                                                                                                                                                                                                                                                                                                                                                                                                                                                                                                                                                                                                                                                                                                                                                                                                                                   | Input Voltage (V): 120 - 277                         |