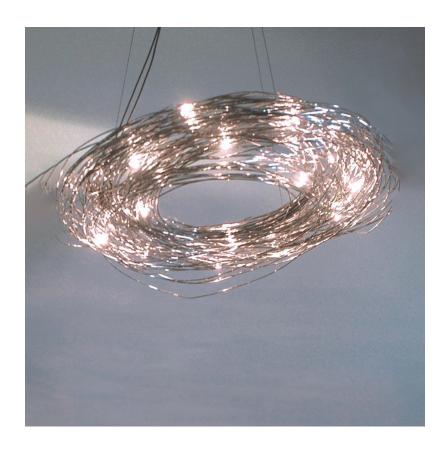

#### **PHYSICAL**

| Shape: Round                                  |
|-----------------------------------------------|
| Diameter (mm): 500                            |
| Diameter (in): 19 11/16                       |
| Light Distribution: Direct / Indirect         |
| Fixture Material: Anodized Aluminum           |
| Cable Details: 3 Steel Cable 1500m / 59 1/16" |
|                                               |