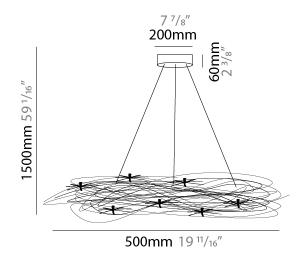

#### **PHYSICAL**

| Shape: Round                                  |
|-----------------------------------------------|
| Diameter (mm): 500                            |
| Diameter (in): 19 11/16                       |
| Light Distribution: Direct / Indirect         |
| Fixture Material: Anodized Aluminum           |
| Cable Details: 3 Steel Cable 1500m / 59 1/16" |
|                                               |

#### PHYSICAL

| Shape: Round                                   |  |
|------------------------------------------------|--|
| Diameter (mm): 500                             |  |
| Diameter (in): 19 11/16                        |  |
| Extension (mm): 2000                           |  |
| Extension (in): 78 <sup>3</sup> / <sub>4</sub> |  |
| Light Distribution: Direct / Indirect          |  |
| Fixture Finish: ANA                            |  |
| Fixture Material: Anodized Aluminum            |  |
| Cable Details: Silicon Cable 2000mm / 78 3/4   |  |