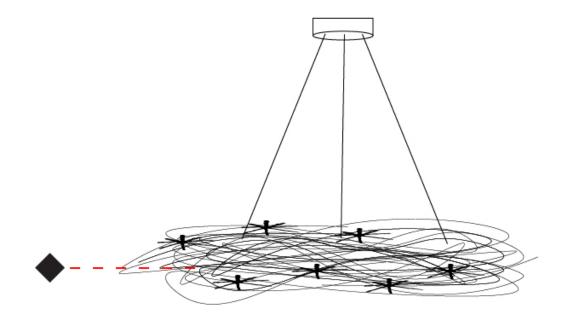

#### D131145

base number

1.To build a product code in our configurator select the specify button on the base model # product page

2. To build a manual product code on this datasheet choose from the options listed below in blue font and add the suffix to the base model #

#### **PHYSICAL**

| Shape: Round                                  |
|-----------------------------------------------|
| Diameter (mm): 500                            |
| Diameter (in): 19 11/16                       |
| Light Distribution: Direct / Indirect         |
| Fixture Material: Anodized Aluminum           |
| Cable Details: 3 Steel Cable 1500m / 59 1/16" |
|                                               |

#### PHYSICAL

| Shape: Round                                   |  |
|------------------------------------------------|--|
| Diameter (mm): 500                             |  |
| Diameter (in): 19 11/16                        |  |
| Extension (mm): 2000                           |  |
| Extension (in): 78 <sup>3</sup> / <sub>4</sub> |  |
| Light Distribution: Direct / Indirect          |  |
| Fixture Finish: ANA                            |  |
| Fixture Material: Anodized Aluminum            |  |
| Cable Details: Silicon Cable 2000mm / 78 3/4   |  |