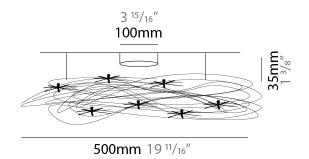

#### **PHYSICAL**

| Shape: Round                          |  |
|---------------------------------------|--|
| Diameter (mm): 500                    |  |
| Diameter (in): 19 11/16               |  |
| Light Distribution: Direct / Indirect |  |
| Fixture Finish: ANA                   |  |
| Eixtura Matarial: Aluminum            |  |

| Light Distribution: Direct / Indirect  Fixture Finish: ANA  Fixture Material: Aluminum  ELECTRICAL  Number of Lamps: 10  Lamp Type: LED  Input Wattage (W): 12  Bulb Included: Bulb Included  Total Output Wattage (W): 10  Max. Wattage Per Lamp (W): 1  Lamp Base: G4  Dimming: 0-10V Dimming / Phase Dimming (120Vac Only)  Driver Included: Yes  Driver Type: Constant Voltage - Universal  Driver Class: Class 2                                                                                                                                                                                                                                                                                                                                                                                                                                                                                                                                                                                                                                                                                                                                                                                                                                                                                                                                                                                                                                                                                                                                                                                                                                                                                                                                                                                                                                                                                                                                                                                                                                                                                                          | Diameter (in): 19 11/16                              |
|--------------------------------------------------------------------------------------------------------------------------------------------------------------------------------------------------------------------------------------------------------------------------------------------------------------------------------------------------------------------------------------------------------------------------------------------------------------------------------------------------------------------------------------------------------------------------------------------------------------------------------------------------------------------------------------------------------------------------------------------------------------------------------------------------------------------------------------------------------------------------------------------------------------------------------------------------------------------------------------------------------------------------------------------------------------------------------------------------------------------------------------------------------------------------------------------------------------------------------------------------------------------------------------------------------------------------------------------------------------------------------------------------------------------------------------------------------------------------------------------------------------------------------------------------------------------------------------------------------------------------------------------------------------------------------------------------------------------------------------------------------------------------------------------------------------------------------------------------------------------------------------------------------------------------------------------------------------------------------------------------------------------------------------------------------------------------------------------------------------------------------|------------------------------------------------------|
| Fixture Material: Aluminum  ELECTRICAL  Number of Lamps: 10  Lamp Type: LED  Input Wattage (W): 12  Bulb Included: Bulb Included  Total Output Wattage (W): 10  Max. Wattage Per Lamp (W): 1  Lamp Base: G4  Dimming: 0-10V Dimming / Phase Dimming (120Vac Only)  Driver Included: Yes  Driver Location: Integrated  Driver Type: Constant Voltage - Universal  Driver Class: Class 2                                                                                                                                                                                                                                                                                                                                                                                                                                                                                                                                                                                                                                                                                                                                                                                                                                                                                                                                                                                                                                                                                                                                                                                                                                                                                                                                                                                                                                                                                                                                                                                                                                                                                                                                         | Light Distribution: Direct / Indirect                |
| ELECTRICAL Number of Lamps: 10 Lamp Type: LED Input Wattage (W): 12 Bulb Included: Bulb Included Total Output Wattage (W): 10 Max. Wattage Per Lamp (W): 1 Lamp Base: G4 Dimming: 0-10V Dimming / Phase Dimming (120Vac Only) Driver Included: Yes Driver Location: Integrated Driver Type: Constant Voltage - Universal Driver Class: Class 2                                                                                                                                                                                                                                                                                                                                                                                                                                                                                                                                                                                                                                                                                                                                                                                                                                                                                                                                                                                                                                                                                                                                                                                                                                                                                                                                                                                                                                                                                                                                                                                                                                                                                                                                                                                 | Fixture Finish: ANA                                  |
| Number of Lamps: 10 Lamp Type: LED Input Wattage (W): 12 Bulb Included: Bulb Included Total Output Wattage (W): 10 Max. Wattage Per Lamp (W): 1 Lamp Base: G4 Dimming: 0-10V Dimming / Phase Dimming (120Vac Only) Driver Included: Yes Driver Location: Integrated Driver Type: Constant Voltage - Universal Driver Class: Class 2                                                                                                                                                                                                                                                                                                                                                                                                                                                                                                                                                                                                                                                                                                                                                                                                                                                                                                                                                                                                                                                                                                                                                                                                                                                                                                                                                                                                                                                                                                                                                                                                                                                                                                                                                                                            | Fixture Material: Aluminum                           |
| Lamp Type: LED Input Wattage (W): 12 Bulb Included: Bulb Included Total Output Wattage (W): 10 Max. Wattage Per Lamp (W): 1 Lamp Base: G4 Dimming: 0-10V Dimming / Phase Dimming (120Vac Only) Driver Included: Yes Driver Location: Integrated Driver Type: Constant Voltage - Universal Driver Class: Class 2                                                                                                                                                                                                                                                                                                                                                                                                                                                                                                                                                                                                                                                                                                                                                                                                                                                                                                                                                                                                                                                                                                                                                                                                                                                                                                                                                                                                                                                                                                                                                                                                                                                                                                                                                                                                                | ELECTRICAL                                           |
| Input Wattage (W): 12 Bulb Included: Bulb Included Total Output Wattage (W): 10 Max. Wattage Per Lamp (W): 1 Lamp Base: G4 Dimming: 0-10V Dimming / Phase Dimming (120Vac Only) Driver Included: Yes Driver Location: Integrated Driver Type: Constant Voltage - Universal Driver Class: Class 2                                                                                                                                                                                                                                                                                                                                                                                                                                                                                                                                                                                                                                                                                                                                                                                                                                                                                                                                                                                                                                                                                                                                                                                                                                                                                                                                                                                                                                                                                                                                                                                                                                                                                                                                                                                                                               | Number of Lamps: 10                                  |
| Bulb Included: Bulb Included  Total Output Wattage (W): 10  Max. Wattage Per Lamp (W): 1  Lamp Base: G4  Dimming: 0-10V Dimming / Phase Dimming (120Vac Only)  Driver Included: Yes  Driver Location: Integrated  Driver Type: Constant Voltage - Universal  Driver Class: Class 2                                                                                                                                                                                                                                                                                                                                                                                                                                                                                                                                                                                                                                                                                                                                                                                                                                                                                                                                                                                                                                                                                                                                                                                                                                                                                                                                                                                                                                                                                                                                                                                                                                                                                                                                                                                                                                             | Lamp Type: LED                                       |
| Total Output Wattage (W): 10  Max. Wattage Per Lamp (W): 1  Lamp Base: G4  Dimming: 0-10V Dimming / Phase Dimming (120Vac Only)  Driver Included: Yes  Driver Location: Integrated  Driver Type: Constant Voltage - Universal  Driver Class: Class 2                                                                                                                                                                                                                                                                                                                                                                                                                                                                                                                                                                                                                                                                                                                                                                                                                                                                                                                                                                                                                                                                                                                                                                                                                                                                                                                                                                                                                                                                                                                                                                                                                                                                                                                                                                                                                                                                           | Input Wattage (W): 12                                |
| Max. Wattage Per Lamp (W): 1 Lamp Base: G4 Dimming: 0-10V Dimming / Phase Dimming (120Vac Only) Driver Included: Yes Driver Location: Integrated Driver Type: Constant Voltage - Universal Driver Class: Class 2                                                                                                                                                                                                                                                                                                                                                                                                                                                                                                                                                                                                                                                                                                                                                                                                                                                                                                                                                                                                                                                                                                                                                                                                                                                                                                                                                                                                                                                                                                                                                                                                                                                                                                                                                                                                                                                                                                               | Bulb Included: Bulb Included                         |
| Lamp Base: G4 Dimming: 0-10V Dimming / Phase Dimming (120Vac Only) Driver Included: Yes Driver Location: Integrated Driver Type: Constant Voltage - Universal Driver Class: Class 2                                                                                                                                                                                                                                                                                                                                                                                                                                                                                                                                                                                                                                                                                                                                                                                                                                                                                                                                                                                                                                                                                                                                                                                                                                                                                                                                                                                                                                                                                                                                                                                                                                                                                                                                                                                                                                                                                                                                            | Total Output Wattage (W): 10                         |
| Dimming: 0-10V Dimming / Phase Dimming (120Vac Only)  Driver Included: Yes  Driver Location: Integrated  Driver Type: Constant Voltage - Universal  Driver Class: Class 2                                                                                                                                                                                                                                                                                                                                                                                                                                                                                                                                                                                                                                                                                                                                                                                                                                                                                                                                                                                                                                                                                                                                                                                                                                                                                                                                                                                                                                                                                                                                                                                                                                                                                                                                                                                                                                                                                                                                                      | Max. Wattage Per Lamp (W): 1                         |
| Driver Included: Yes Driver Location: Integrated Driver Type: Constant Voltage - Universal Driver Class: Class 2                                                                                                                                                                                                                                                                                                                                                                                                                                                                                                                                                                                                                                                                                                                                                                                                                                                                                                                                                                                                                                                                                                                                                                                                                                                                                                                                                                                                                                                                                                                                                                                                                                                                                                                                                                                                                                                                                                                                                                                                               | Lamp Base: G4                                        |
| Driver Location: Integrated Driver Type: Constant Voltage - Universal Driver Class: Class 2                                                                                                                                                                                                                                                                                                                                                                                                                                                                                                                                                                                                                                                                                                                                                                                                                                                                                                                                                                                                                                                                                                                                                                                                                                                                                                                                                                                                                                                                                                                                                                                                                                                                                                                                                                                                                                                                                                                                                                                                                                    | Dimming: 0-10V Dimming / Phase Dimming (120Vac Only) |
| Driver Type: Constant Voltage - Universal Driver Class: Class 2                                                                                                                                                                                                                                                                                                                                                                                                                                                                                                                                                                                                                                                                                                                                                                                                                                                                                                                                                                                                                                                                                                                                                                                                                                                                                                                                                                                                                                                                                                                                                                                                                                                                                                                                                                                                                                                                                                                                                                                                                                                                | Driver Included: Yes                                 |
| Driver Class: Class 2                                                                                                                                                                                                                                                                                                                                                                                                                                                                                                                                                                                                                                                                                                                                                                                                                                                                                                                                                                                                                                                                                                                                                                                                                                                                                                                                                                                                                                                                                                                                                                                                                                                                                                                                                                                                                                                                                                                                                                                                                                                                                                          | Driver Location: Integrated                          |
|                                                                                                                                                                                                                                                                                                                                                                                                                                                                                                                                                                                                                                                                                                                                                                                                                                                                                                                                                                                                                                                                                                                                                                                                                                                                                                                                                                                                                                                                                                                                                                                                                                                                                                                                                                                                                                                                                                                                                                                                                                                                                                                                | Driver Type: Constant Voltage - Universal            |
| the state of the s | Driver Class: Class 2                                |
| Input Voltage (V): 120 - 277                                                                                                                                                                                                                                                                                                                                                                                                                                                                                                                                                                                                                                                                                                                                                                                                                                                                                                                                                                                                                                                                                                                                                                                                                                                                                                                                                                                                                                                                                                                                                                                                                                                                                                                                                                                                                                                                                                                                                                                                                                                                                                   | Input Voltage (V): 120 - 277                         |