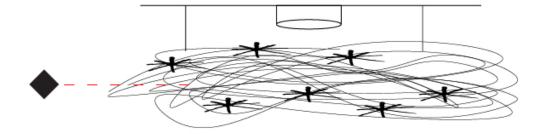

## **CONFUSIONE SUSPENSION**

#### D131145

base number

1.To build a product code in our configurator select the specify button on the base model # product page

2. To build a manual product code on this datasheet choose from the options listed below in blue font and add the suffix to the base model #

#### **GENERAL**

| Series: Confusione         |  |
|----------------------------|--|
| Brand: Knikerboker         |  |
| Division: Design           |  |
| Mounting Type: Suspension  |  |
| Mounting Location: Ceiling |  |
| Subcategory: Pendant       |  |

#### **PHYSICAL**

| Shape: Round                                  |
|-----------------------------------------------|
| Diameter (mm): 500                            |
| Diameter (in): 19 11/16                       |
| Light Distribution: Direct / Indirect         |
| Fixture Material: Anodized Aluminum           |
| Cable Details: 3 Steel Cable 1500m / 59 1/16" |
|                                               |

| ELECTRICAL                                                                                                    |
|---------------------------------------------------------------------------------------------------------------|
| Number of Lamps: 10                                                                                           |
| Lamp Type: LED                                                                                                |
| Bulb Included: Bulb Included                                                                                  |
| Total Output Wattage (W): 10                                                                                  |
| Max. Wattage Per Lamp (W): 1                                                                                  |
| Lamp Base: G4                                                                                                 |
| Dimming: 0-10V Dimming / Phase Dimming (120Vac Only)                                                          |
| Driver Included: Yes                                                                                          |
| Driver Location: Remote                                                                                       |
| Driver Type: Constant Voltage - 120Vac                                                                        |
| Driver Class: Class 2                                                                                         |
| Input Voltage (V): 120 - 277                                                                                  |
| Output Voltage (V): 12                                                                                        |
| Upon Request: (Not included - see components) Remote: 0-10Vd<br>dimming / Phase dimming @120Vac only / 277Vac |
|                                                                                                               |