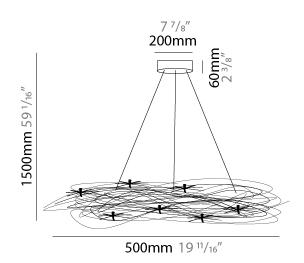

#### **GENERAL**

| Series: Confusione         |  |
|----------------------------|--|
| Brand: Knikerboker         |  |
| Division: Design           |  |
| Mounting Type: Suspension  |  |
| Mounting Location: Ceiling |  |
| Subcategory: Pendant       |  |

#### **PHYSICAL**

| Shape: Round                                  |
|-----------------------------------------------|
| Diameter (mm): 500                            |
| Diameter (in): 19 11/16                       |
| Light Distribution: Direct / Indirect         |
| Fixture Material: Anodized Aluminum           |
| Cable Details: 3 Steel Cable 1500m / 59 1/16" |
|                                               |

| ELECTRICAL                                                                                                    |
|---------------------------------------------------------------------------------------------------------------|
| Number of Lamps: 10                                                                                           |
| Lamp Type: LED                                                                                                |
| Bulb Included: Bulb Included                                                                                  |
| Total Output Wattage (W): 10                                                                                  |
| Max. Wattage Per Lamp (W): 1                                                                                  |
| Lamp Base: G4                                                                                                 |
| Dimming: 0-10V Dimming / Phase Dimming (120Vac Only)                                                          |
| Driver Included: Yes                                                                                          |
| Driver Location: Remote                                                                                       |
| Driver Type: Constant Voltage - 120Vac                                                                        |
| Driver Class: Class 2                                                                                         |
| Input Voltage (V): 120 - 277                                                                                  |
| Output Voltage (V): 12                                                                                        |
| Upon Request: (Not included - see components) Remote: 0-10Vd<br>dimming / Phase dimming @120Vac only / 277Vac |
|                                                                                                               |