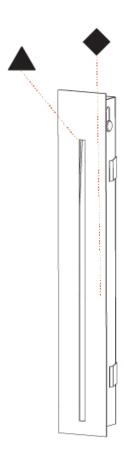

## A35696-

base number

Finishes Temperature (Diamond) (Triangle)

1.To build a product code in our configurator select the specify button on the base model # product page

2. To build a manual product code on this datasheet choose from the options listed below in blue font and add the suffix to the base model #

#### **GENERAL**

| Series: Delight           |  |
|---------------------------|--|
| Subseries: Delight String |  |
| Brand: Prolicht           |  |
| Division: Architectural   |  |
| Mounting Type: Recessed   |  |
| Mounting Location: Wall   |  |
| Subcategory: Step Light   |  |

| Brand, Froncist                                           |
|-----------------------------------------------------------|
| Division: Architectural                                   |
| Mounting Type: Recessed                                   |
| Mounting Location: Wall                                   |
| Subcategory: Step Light                                   |
| PHYSICAL                                                  |
| Shape: Rectangle                                          |
| Width (mm): 40                                            |
| Width (in): 1 % 1 1 1 1 1 1 1 1 1 1 1 1 1 1 1 1 1         |
| Height (mm): 150                                          |
| Depth (mm): 26                                            |
| Height (in): 5 1/8                                        |
| Depth (in): 1                                             |
| Ceiling Thickness (mm): 10 / 12 / 15                      |
| Ceiling Thickness (in): 3/8 or 1/2 or 9/16                |
| Min. Recessing Depth (mm): 30                             |
| Min. Recessing Depth (in): 1 <sup>3</sup> / <sub>16</sub> |
| Light Distribution: Asymmetric                            |
| Weight (kg): .21                                          |
| Weight (lbs): .46                                         |
| Installation Requirement: 140mm / 5 1/2" x 34mm / 1 5/16" |