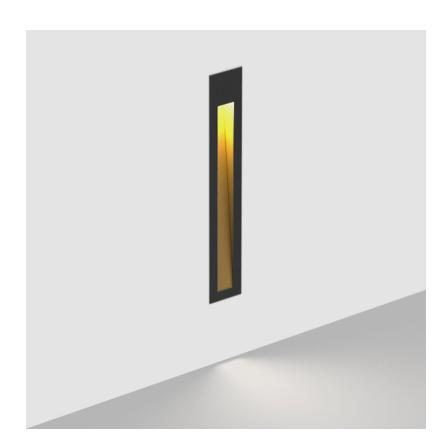

#### **GENERAL**

| Series: Delight                |  |
|--------------------------------|--|
| Subseries: Delight String Wide |  |
| Brand: Prolicht                |  |
| Division: Architectural        |  |
| Mounting Type: Recessed        |  |
| Mounting Location: Wall        |  |
| Subcategory: Step Light        |  |