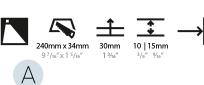

MIC / FTG / MYG / TWT / LOD / PUS / FRO / FUP / KIA / POP / BLS / SPG / MEY / GOH / GUM / CHC / COM / ABZ / JAG / OBR / MOS / ROR

Fixture Material: Aluminum

Cut-out Measurements: 240mm / 9 7/16" x 34mm / 1 5/16"

Fixture Material: Aluminum

Cut-out Measurements: 140mm / 5 1/2" x 34mm / 1 5/16"