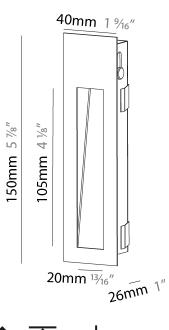

| Brand, Froncist                                           |
|-----------------------------------------------------------|
| Division: Architectural                                   |
| Mounting Type: Recessed                                   |
| Mounting Location: Wall                                   |
| Subcategory: Step Light                                   |
| PHYSICAL                                                  |
| Shape: Rectangle                                          |
| Width (mm): 40                                            |
| Width (in): 1 % 1 1 1 1 1 1 1 1 1 1 1 1 1 1 1 1 1         |
| Height (mm): 150                                          |
| Depth (mm): 26                                            |
| Height (in): 5 1/8                                        |
| Depth (in): 1                                             |
| Ceiling Thickness (mm): 10 / 12 / 15                      |
| Ceiling Thickness (in): 3/8 or 1/2 or 9/16                |
| Min. Recessing Depth (mm): 30                             |
| Min. Recessing Depth (in): 1 <sup>3</sup> / <sub>16</sub> |
| Light Distribution: Asymmetric                            |
| Weight (kg): .21                                          |
| Weight (lbs): .46                                         |
| Installation Requirement: 140mm / 5 1/2" x 34mm / 1 5/16" |

| Division: Architectural                                                     |
|-----------------------------------------------------------------------------|
| Mounting Type: Recessed                                                     |
| Mounting Location: Wall                                                     |
| Subcategory: Step Light                                                     |
| PHYSICAL                                                                    |
| Shape: Rectangle                                                            |
| Width (mm): 40                                                              |
| Width (in): 1 <sup>9</sup> / <sub>16</sub>                                  |
| Height (mm): 250                                                            |
| Depth (mm): 26                                                              |
| Height (in): 9 13/16                                                        |
| Depth (in): 1                                                               |
| Ceiling Thickness (mm): 10 / 12 / 15                                        |
| Ceiling Thickness (in): 3/8 or 1/2 or 9/16                                  |
| Min. Recessing Depth (mm): 30                                               |
| Min. Recessing Depth (in): 1 $\frac{3}{16}$                                 |
| Light Distribution: Asymmetric                                              |
| Weight (kg): .83                                                            |
| Weight (lbs): 1.8                                                           |
| Fixture Finish: SSR / BKV / CWI / CRY / HAB / LAG / UFT / ITA / RUA / RUR / |