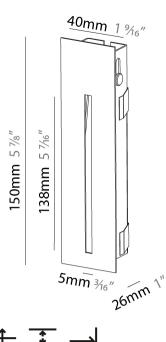

| Brand, Froncist                                           |
|-----------------------------------------------------------|
| Division: Architectural                                   |
| Mounting Type: Recessed                                   |
| Mounting Location: Wall                                   |
| Subcategory: Step Light                                   |
| PHYSICAL                                                  |
| Shape: Rectangle                                          |
| Width (mm): 40                                            |
| Width (in): 1 % 1 1 1 1 1 1 1 1 1 1 1 1 1 1 1 1 1         |
| Height (mm): 150                                          |
| Depth (mm): 26                                            |
| Height (in): 5 1/8                                        |
| Depth (in): 1                                             |
| Ceiling Thickness (mm): 10 / 12 / 15                      |
| Ceiling Thickness (in): 3/8 or 1/2 or 9/16                |
| Min. Recessing Depth (mm): 30                             |
| Min. Recessing Depth (in): 1 <sup>3</sup> / <sub>16</sub> |
| Light Distribution: Asymmetric                            |
| Weight (kg): .21                                          |
| Weight (lbs): .46                                         |
| Installation Requirement: 140mm / 5 1/2" x 34mm / 1 5/16" |

| Division: Architectural                                                     |
|-----------------------------------------------------------------------------|
| Mounting Type: Recessed                                                     |
| Mounting Location: Wall                                                     |
| Subcategory: Step Light                                                     |
| PHYSICAL                                                                    |
| Shape: Rectangle                                                            |
| Width (mm): 40                                                              |
| Width (in): 1 <sup>9</sup> / <sub>16</sub>                                  |
| Height (mm): 250                                                            |
| Depth (mm): 26                                                              |
| Height (in): 9 13/16                                                        |
| Depth (in): 1                                                               |
| Ceiling Thickness (mm): 10 / 12 / 15                                        |
| Ceiling Thickness (in): 3/8 or 1/2 or 9/16                                  |
| Min. Recessing Depth (mm): 30                                               |
| Min. Recessing Depth (in): 1 $\frac{3}{16}$                                 |
| Light Distribution: Asymmetric                                              |
| Weight (kg): .83                                                            |
| Weight (lbs): 1.8                                                           |
| Fixture Finish: SSR / BKV / CWI / CRY / HAB / LAG / UFT / ITA / RUA / RUR / |