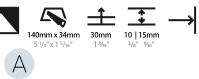

| Brand, Froncist                                           |
|-----------------------------------------------------------|
| Division: Architectural                                   |
| Mounting Type: Recessed                                   |
| Mounting Location: Wall                                   |
| Subcategory: Step Light                                   |
| PHYSICAL                                                  |
| Shape: Rectangle                                          |
| Width (mm): 40                                            |
| Width (in): 1 % 1 1 1 1 1 1 1 1 1 1 1 1 1 1 1 1 1         |
| Height (mm): 150                                          |
| Depth (mm): 26                                            |
| Height (in): 5 1/8                                        |
| Depth (in): 1                                             |
| Ceiling Thickness (mm): 10 / 12 / 15                      |
| Ceiling Thickness (in): 3/8 or 1/2 or 9/16                |
| Min. Recessing Depth (mm): 30                             |
| Min. Recessing Depth (in): 1 <sup>3</sup> / <sub>16</sub> |
| Light Distribution: Asymmetric                            |
| Weight (kg): .21                                          |
| Weight (lbs): .46                                         |
| Installation Requirement: 140mm / 5 1/2" x 34mm / 1 5/16" |

Fixture Material: Aluminum

Cut-out Measurements: 140mm / 5 1/2" x 34mm / 1 5/16"