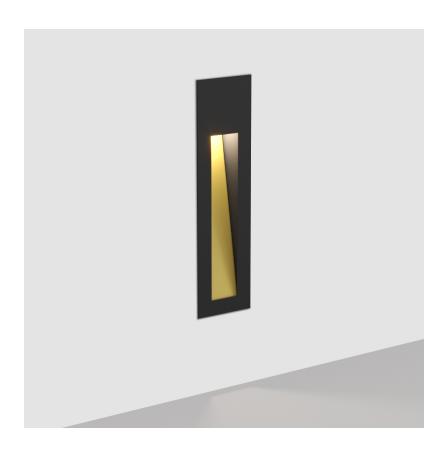

#### **GENERAL**

| Series: Delight           |  |
|---------------------------|--|
| Subseries: Delight String |  |
| Brand: Prolicht           |  |
| Division: Architectural   |  |
| Mounting Type: Recessed   |  |
| Mounting Location: Wall   |  |
| Subcategory: Step Light   |  |

| Brand, Froncist                                           |
|-----------------------------------------------------------|
| Division: Architectural                                   |
| Mounting Type: Recessed                                   |
| Mounting Location: Wall                                   |
| Subcategory: Step Light                                   |
| PHYSICAL                                                  |
| Shape: Rectangle                                          |
| Width (mm): 40                                            |
| Width (in): 1 % 1 1 1 1 1 1 1 1 1 1 1 1 1 1 1 1 1         |
| Height (mm): 150                                          |
| Depth (mm): 26                                            |
| Height (in): 5 1/8                                        |
| Depth (in): 1                                             |
| Ceiling Thickness (mm): 10 / 12 / 15                      |
| Ceiling Thickness (in): 3/8 or 1/2 or 9/16                |
| Min. Recessing Depth (mm): 30                             |
| Min. Recessing Depth (in): 1 <sup>3</sup> / <sub>16</sub> |
| Light Distribution: Asymmetric                            |
| Weight (kg): .21                                          |
| Weight (lbs): .46                                         |
| Installation Requirement: 140mm / 5 1/2" x 34mm / 1 5/16" |