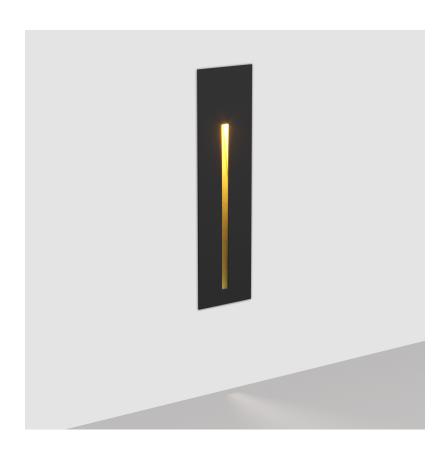

#### **GENERAL**

| Series: Delight           |  |
|---------------------------|--|
| Subseries: Delight String |  |
| Brand: Prolicht           |  |
| Division: Architectural   |  |
| Mounting Type: Recessed   |  |
| Mounting Location: Wall   |  |
| Subcategory: Step Light   |  |

| Brand, Froncist                                           |
|-----------------------------------------------------------|
| Division: Architectural                                   |
| Mounting Type: Recessed                                   |
| Mounting Location: Wall                                   |
| Subcategory: Step Light                                   |
| PHYSICAL                                                  |
| Shape: Rectangle                                          |
| Width (mm): 40                                            |
| Width (in): 1 % 1 1 1 1 1 1 1 1 1 1 1 1 1 1 1 1 1         |
| Height (mm): 150                                          |
| Depth (mm): 26                                            |
| Height (in): 5 1/8                                        |
| Depth (in): 1                                             |
| Ceiling Thickness (mm): 10 / 12 / 15                      |
| Ceiling Thickness (in): 3/8 or 1/2 or 9/16                |
| Min. Recessing Depth (mm): 30                             |
| Min. Recessing Depth (in): 1 <sup>3</sup> / <sub>16</sub> |
| Light Distribution: Asymmetric                            |
| Weight (kg): .21                                          |
| Weight (lbs): .46                                         |
| Installation Requirement: 140mm / 5 1/2" x 34mm / 1 5/16" |