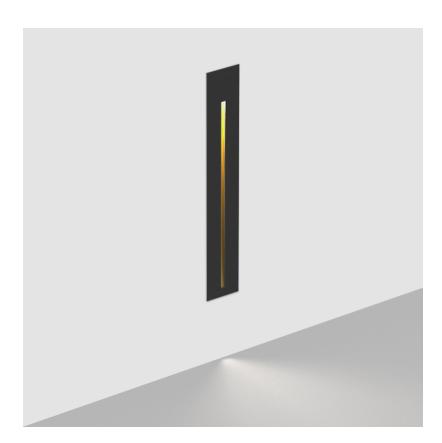

#### **GENERAL**

| Series: Delight           |  |
|---------------------------|--|
| Subseries: Delight String |  |
| Brand: Prolicht           |  |
| Division: Architectural   |  |
| Mounting Type: Recessed   |  |
| Mounting Location: Wall   |  |
| Subcategory: Step Light   |  |

| Brand, Froncist                                           |
|-----------------------------------------------------------|
| Division: Architectural                                   |
| Mounting Type: Recessed                                   |
| Mounting Location: Wall                                   |
| Subcategory: Step Light                                   |
| PHYSICAL                                                  |
| Shape: Rectangle                                          |
| Width (mm): 40                                            |
| Width (in): 1 % 1 1 1 1 1 1 1 1 1 1 1 1 1 1 1 1 1         |
| Height (mm): 150                                          |
| Depth (mm): 26                                            |
| Height (in): 5 1/8                                        |
| Depth (in): 1                                             |
| Ceiling Thickness (mm): 10 / 12 / 15                      |
| Ceiling Thickness (in): 3/8 or 1/2 or 9/16                |
| Min. Recessing Depth (mm): 30                             |
| Min. Recessing Depth (in): 1 <sup>3</sup> / <sub>16</sub> |
| Light Distribution: Asymmetric                            |
| Weight (kg): .21                                          |
| Weight (lbs): .46                                         |
| Installation Requirement: 140mm / 5 1/2" x 34mm / 1 5/16" |