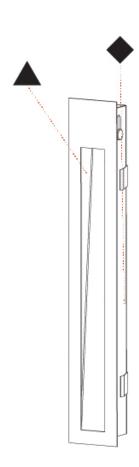

## A35696-

base number

Finishes Temperature (Diamond) (Triangle)

1.To build a product code in our configurator select the specify button on the base model # product page

2. To build a manual product code on this datasheet choose from the options listed below in blue font and add the suffix to the base model #

| Brand, Froncist                                           |
|-----------------------------------------------------------|
| Division: Architectural                                   |
| Mounting Type: Recessed                                   |
| Mounting Location: Wall                                   |
| Subcategory: Step Light                                   |
| PHYSICAL                                                  |
| Shape: Rectangle                                          |
| Width (mm): 40                                            |
| Width (in): 1 % 1 1 1 1 1 1 1 1 1 1 1 1 1 1 1 1 1         |
| Height (mm): 150                                          |
| Depth (mm): 26                                            |
| Height (in): 5 1/8                                        |
| Depth (in): 1                                             |
| Ceiling Thickness (mm): 10 / 12 / 15                      |
| Ceiling Thickness (in): 3/8 or 1/2 or 9/16                |
| Min. Recessing Depth (mm): 30                             |
| Min. Recessing Depth (in): 1 <sup>3</sup> / <sub>16</sub> |
| Light Distribution: Asymmetric                            |
| Weight (kg): .21                                          |
| Weight (lbs): .46                                         |
| Installation Requirement: 140mm / 5 1/2" x 34mm / 1 5/16" |

Fixture Finish: SSR / BKV / CWI / CRY / HAB / LAG / UFT / ITA / RUA / RUR /

MIC / FTG / MYG / TWT / LOD / PUS / FRO / FUP / KIA / POP / BLS / SPG / MEY / GOH / GUM / CHC / COM / ABZ / JAG / OBR / MOS / ROR