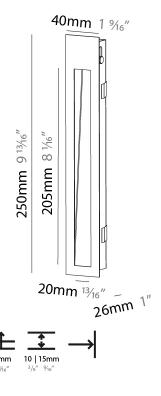

| Division: Architectural                                                     |
|-----------------------------------------------------------------------------|
| Mounting Type: Recessed                                                     |
| Mounting Location: Wall                                                     |
| Subcategory: Step Light                                                     |
| PHYSICAL                                                                    |
| Shape: Rectangle                                                            |
| Width (mm): 40                                                              |
| Width (in): 1 <sup>9</sup> / <sub>16</sub>                                  |
| Height (mm): 250                                                            |
| Depth (mm): 26                                                              |
| Height (in): 9 13/16                                                        |
| Depth (in): 1                                                               |
| Ceiling Thickness (mm): 10 / 12 / 15                                        |
| Ceiling Thickness (in): 3/8 or 1/2 or 9/16                                  |
| Min. Recessing Depth (mm): 30                                               |
| Min. Recessing Depth (in): 1 $\frac{3}{16}$                                 |
| Light Distribution: Asymmetric                                              |
| Weight (kg): .83                                                            |
| Weight (lbs): 1.8                                                           |
| Fixture Finish: SSR / BKV / CWI / CRY / HAB / LAG / UFT / ITA / RUA / RUR / |