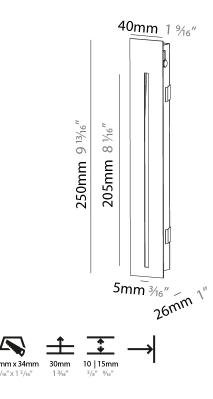

| Division: Architectural                                                     |
|-----------------------------------------------------------------------------|
| Mounting Type: Recessed                                                     |
| Mounting Location: Wall                                                     |
| Subcategory: Step Light                                                     |
| PHYSICAL                                                                    |
| Shape: Rectangle                                                            |
| Width (mm): 40                                                              |
| Width (in): 1 <sup>9</sup> / <sub>16</sub>                                  |
| Height (mm): 250                                                            |
| Depth (mm): 26                                                              |
| Height (in): 9 13/16                                                        |
| Depth (in): 1                                                               |
| Ceiling Thickness (mm): 10 / 12 / 15                                        |
| Ceiling Thickness (in): 3/8 or 1/2 or 9/16                                  |
| Min. Recessing Depth (mm): 30                                               |
| Min. Recessing Depth (in): 1 $\frac{3}{16}$                                 |
| Light Distribution: Asymmetric                                              |
| Weight (kg): .83                                                            |
| Weight (lbs): 1.8                                                           |
| Fixture Finish: SSR / BKV / CWI / CRY / HAB / LAG / UFT / ITA / RUA / RUR / |

MIC / FTG / MYG / TWT / LOD / PUS / FRO / FUP / KIA / POP / BLS / SPG / MEY / GOH / GUM / CHC / COM / ABZ / JAG / OBR / MOS / ROR

Fixture Material: Aluminum

Cut-out Measurements: 240mm / 9 7/16" x 34mm / 1 5/16"