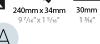

Fixture Material: Aluminum

Cut-out Measurements: 140mm / 5 1/2" x 34mm / 1 5/16"