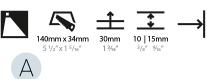

| Brand, Froncist                                           |
|-----------------------------------------------------------|
| Division: Architectural                                   |
| Mounting Type: Recessed                                   |
| Mounting Location: Wall                                   |
| Subcategory: Step Light                                   |
| PHYSICAL                                                  |
| Shape: Rectangle                                          |
| Width (mm): 40                                            |
| Width (in): 1 % 1 1 1 1 1 1 1 1 1 1 1 1 1 1 1 1 1         |
| Height (mm): 150                                          |
| Depth (mm): 26                                            |
| Height (in): 5 1/8                                        |
| Depth (in): 1                                             |
| Ceiling Thickness (mm): 10 / 12 / 15                      |
| Ceiling Thickness (in): 3/8 or 1/2 or 9/16                |
| Min. Recessing Depth (mm): 30                             |
| Min. Recessing Depth (in): 1 <sup>3</sup> / <sub>16</sub> |
| Light Distribution: Asymmetric                            |
| Weight (kg): .21                                          |
| Weight (lbs): .46                                         |
| Installation Requirement: 140mm / 5 1/2" x 34mm / 1 5/16" |

Fixture Material: Aluminum

Cut-out Measurements: 140mm / 5 1/2" x 34mm / 1 5/16"