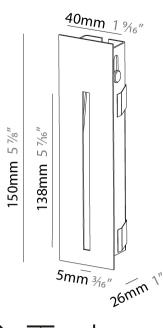

| Brand: Proficit                                           |
|-----------------------------------------------------------|
| Division: Architectural                                   |
| Mounting Type: Recessed                                   |
| Mounting Location: Wall                                   |
| Subcategory: Step Light                                   |
| PHYSICAL                                                  |
| Shape: Rectangle                                          |
| Width (mm): 40                                            |
| Width (in): 1 %,16                                        |
| Height (mm): 150                                          |
| Depth (mm): 26                                            |
| Height (in): $5\frac{7}{8}$                               |
| Depth (in): 1                                             |
| Ceiling Thickness (mm): 10 / 12 / 15                      |
| Ceiling Thickness (in): 3/8 or 1/2 or 9/16                |
| Min. Recessing Depth (mm): 30                             |
| Min. Recessing Depth (in): 1 $\frac{3}{16}$               |
| Light Distribution: Asymmetric                            |
| Weight (kg): .21                                          |
| Weight (lbs): .46                                         |
| Installation Requirement: 140mm / 5 1/2" x 34mm / 1 5/16" |
|                                                           |