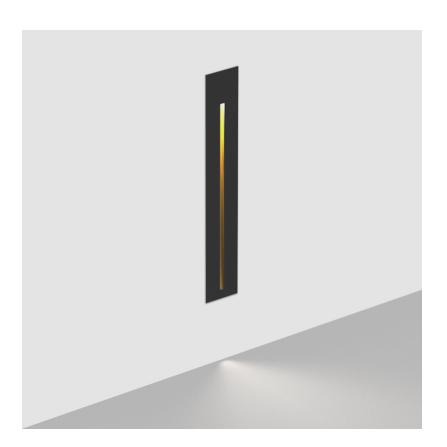

#### **GENERAL**

| Series: Delight           |  |
|---------------------------|--|
| Subseries: Delight String |  |
| Brand: Prolicht           |  |
| Division: Architectural   |  |
| Mounting Type: Recessed   |  |
| Mounting Location: Wall   |  |
| Subcategory: Step Light   |  |

| Division: Architectural                                                   |
|---------------------------------------------------------------------------|
| Mounting Type: Recessed                                                   |
| Mounting Location: Wall                                                   |
| Subcategory: Step Light                                                   |
| PHYSICAL                                                                  |
| Shape: Rectangle                                                          |
| Width (mm): 40                                                            |
| Width (in): 1 <sup>9</sup> / <sub>16</sub>                                |
| Height (mm): 250                                                          |
| Depth (mm): 26                                                            |
| Height (in): 9 13/16                                                      |
| Depth (in): 1                                                             |
| Ceiling Thickness (mm): 10 / 12 / 15                                      |
| Ceiling Thickness (in): 3/8 or 1/2 or 9/16                                |
| Min. Recessing Depth (mm): 30                                             |
| Min. Recessing Depth (in): $1\frac{3}{16}$                                |
| Light Distribution: Asymmetric                                            |
| Weight (kg): .83                                                          |
| Weight (lbs): 1.8                                                         |
| Fixture Finish: SSR / BKV / CWI / CRY / HAB / UFT / ITA / RUA / FTG / MYG |
|                                                                           |