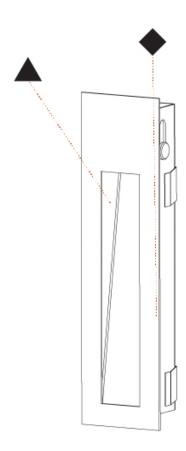

## A35696-

base number

Finishes Temperature (Diamond) (Triangle)

1.To build a product code in our configurator select the specify button on the base model # product page

2. To build a manual product code on this datasheet choose from the options listed below in blue font and add the suffix to the base model #

Fixture Finish: SSR / BKV / CWI / CRY / HAB / UFT / ITA / RUA / FTG / MYG / LOD / PUS / FRO / FUP / KIA / POP / BLS / SPG / MEY / GOH / GUM / CHC /

COM / ABZ / JAG / OBR / MOS / ROR

Fixture Material: Aluminum