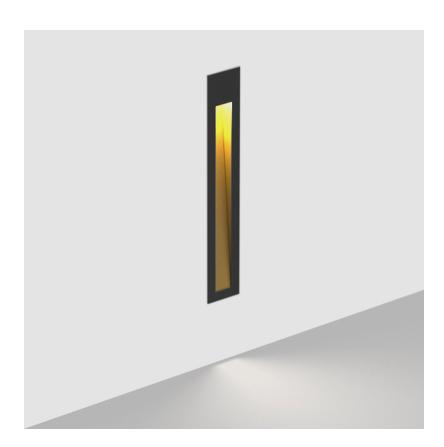

#### **GENERAL**

| Series: Delight           |  |
|---------------------------|--|
| Subseries: Delight String |  |
| Brand: Prolicht           |  |
| Division: Architectural   |  |
| Mounting Type: Recessed   |  |
| Mounting Location: Wall   |  |
| Subcategory: Step Light   |  |

| Brand: Proficit                                           |
|-----------------------------------------------------------|
| Division: Architectural                                   |
| Mounting Type: Recessed                                   |
| Mounting Location: Wall                                   |
| Subcategory: Step Light                                   |
| PHYSICAL                                                  |
| Shape: Rectangle                                          |
| Width (mm): 40                                            |
| Width (in): 1 %,16                                        |
| Height (mm): 150                                          |
| Depth (mm): 26                                            |
| Height (in): $5\frac{7}{8}$                               |
| Depth (in): 1                                             |
| Ceiling Thickness (mm): 10 / 12 / 15                      |
| Ceiling Thickness (in): 3/8 or 1/2 or 9/16                |
| Min. Recessing Depth (mm): 30                             |
| Min. Recessing Depth (in): 1 $\frac{3}{16}$               |
| Light Distribution: Asymmetric                            |
| Weight (kg): .21                                          |
| Weight (lbs): .46                                         |
| Installation Requirement: 140mm / 5 1/2" x 34mm / 1 5/16" |
|                                                           |