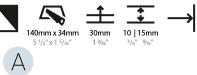

| Brand: Proficit                                           |
|-----------------------------------------------------------|
| Division: Architectural                                   |
| Mounting Type: Recessed                                   |
| Mounting Location: Wall                                   |
| Subcategory: Step Light                                   |
| PHYSICAL                                                  |
| Shape: Rectangle                                          |
| Width (mm): 40                                            |
| Width (in): 1 %,16                                        |
| Height (mm): 150                                          |
| Depth (mm): 26                                            |
| Height (in): $5\frac{7}{8}$                               |
| Depth (in): 1                                             |
| Ceiling Thickness (mm): 10 / 12 / 15                      |
| Ceiling Thickness (in): 3/8 or 1/2 or 9/16                |
| Min. Recessing Depth (mm): 30                             |
| Min. Recessing Depth (in): 1 $\frac{3}{16}$               |
| Light Distribution: Asymmetric                            |
| Weight (kg): .21                                          |
| Weight (lbs): .46                                         |
| Installation Requirement: 140mm / 5 1/2" x 34mm / 1 5/16" |
|                                                           |

LOD / PUS / FRO / FUP / KIA / POP / BLS / SPG / MEY / GOH / GUM / CHC , COM / ABZ / JAG / OBR / MOS / ROR

Fixture Material: Aluminum

Cut-out Measurements: 140mm / 5 1/2" x 34mm / 1 5/16"