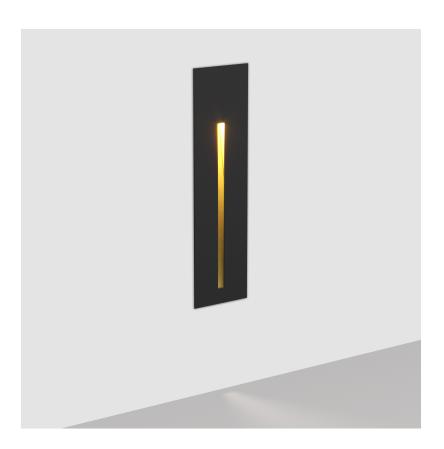

#### **GENERAL**

| Series: Delight           |  |
|---------------------------|--|
| Subseries: Delight String |  |
| Brand: Prolicht           |  |
| Division: Architectural   |  |
| Mounting Type: Recessed   |  |
| Mounting Location: Wall   |  |
| Subcategory: Step Light   |  |

| Brand: Proficit                                           |
|-----------------------------------------------------------|
| Division: Architectural                                   |
| Mounting Type: Recessed                                   |
| Mounting Location: Wall                                   |
| Subcategory: Step Light                                   |
| PHYSICAL                                                  |
| Shape: Rectangle                                          |
| Width (mm): 40                                            |
| Width (in): 1 %,16                                        |
| Height (mm): 150                                          |
| Depth (mm): 26                                            |
| Height (in): $5\frac{7}{8}$                               |
| Depth (in): 1                                             |
| Ceiling Thickness (mm): 10 / 12 / 15                      |
| Ceiling Thickness (in): 3/8 or 1/2 or 9/16                |
| Min. Recessing Depth (mm): 30                             |
| Min. Recessing Depth (in): 1 $\frac{3}{16}$               |
| Light Distribution: Asymmetric                            |
| Weight (kg): .21                                          |
| Weight (lbs): .46                                         |
| Installation Requirement: 140mm / 5 1/2" x 34mm / 1 5/16" |
|                                                           |