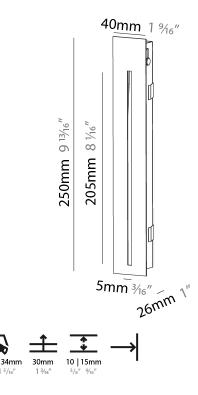

| Division: Architectural                                                   |
|---------------------------------------------------------------------------|
| Mounting Type: Recessed                                                   |
| Mounting Location: Wall                                                   |
| Subcategory: Step Light                                                   |
| PHYSICAL                                                                  |
| Shape: Rectangle                                                          |
| Width (mm): 40                                                            |
| Width (in): 1 <sup>9</sup> / <sub>16</sub>                                |
| Height (mm): 250                                                          |
| Depth (mm): 26                                                            |
| Height (in): 9 13/16                                                      |
| Depth (in): 1                                                             |
| Ceiling Thickness (mm): 10 / 12 / 15                                      |
| Ceiling Thickness (in): 3/8 or 1/2 or 9/16                                |
| Min. Recessing Depth (mm): 30                                             |
| Min. Recessing Depth (in): $1\frac{3}{16}$                                |
| Light Distribution: Asymmetric                                            |
| Weight (kg): .83                                                          |
| Weight (lbs): 1.8                                                         |
| Fixture Finish: SSR / BKV / CWI / CRY / HAB / UFT / ITA / RUA / FTG / MYG |
|                                                                           |

LOD / PUS / FRO / FUP / KIA / POP / BLS / SPG / MEY / GOH / GUM / CHC / COM / ABZ / JAG / OBR / MOS / ROR

Fixture Material: Aluminum

Cut-out Measurements: 240mm / 9 7/16" x 34mm / 1 5/16"