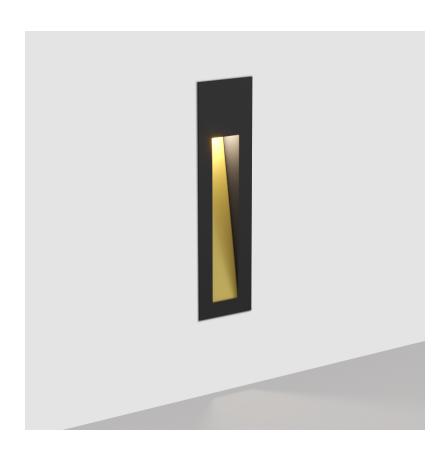

#### **GENERAL**

| Series: Delight                |  |
|--------------------------------|--|
| Subseries: Delight String Wide |  |
| Brand: Prolicht                |  |
| Division: Architectural        |  |
| Mounting Type: Recessed        |  |
| Mounting Location: Wall        |  |
| Subcategory: Step Light        |  |

| Brand: Prolicht                                                                                                                                                                                                                                                                                                                                                                                                                                                                                                                                                                                                                                                                                                                                                                                                                                                                                                                                                                                                                                                                                                                                                                                                                                                                                                                                                                                                                                                                                                                                                                                                                                                                                                                                                                                                                                                                                                                                                                                                                                                                                                                |     |
|--------------------------------------------------------------------------------------------------------------------------------------------------------------------------------------------------------------------------------------------------------------------------------------------------------------------------------------------------------------------------------------------------------------------------------------------------------------------------------------------------------------------------------------------------------------------------------------------------------------------------------------------------------------------------------------------------------------------------------------------------------------------------------------------------------------------------------------------------------------------------------------------------------------------------------------------------------------------------------------------------------------------------------------------------------------------------------------------------------------------------------------------------------------------------------------------------------------------------------------------------------------------------------------------------------------------------------------------------------------------------------------------------------------------------------------------------------------------------------------------------------------------------------------------------------------------------------------------------------------------------------------------------------------------------------------------------------------------------------------------------------------------------------------------------------------------------------------------------------------------------------------------------------------------------------------------------------------------------------------------------------------------------------------------------------------------------------------------------------------------------------|-----|
| Division: Architectural                                                                                                                                                                                                                                                                                                                                                                                                                                                                                                                                                                                                                                                                                                                                                                                                                                                                                                                                                                                                                                                                                                                                                                                                                                                                                                                                                                                                                                                                                                                                                                                                                                                                                                                                                                                                                                                                                                                                                                                                                                                                                                        |     |
| Mounting Type: Recessed                                                                                                                                                                                                                                                                                                                                                                                                                                                                                                                                                                                                                                                                                                                                                                                                                                                                                                                                                                                                                                                                                                                                                                                                                                                                                                                                                                                                                                                                                                                                                                                                                                                                                                                                                                                                                                                                                                                                                                                                                                                                                                        |     |
| Mounting Location: Wall                                                                                                                                                                                                                                                                                                                                                                                                                                                                                                                                                                                                                                                                                                                                                                                                                                                                                                                                                                                                                                                                                                                                                                                                                                                                                                                                                                                                                                                                                                                                                                                                                                                                                                                                                                                                                                                                                                                                                                                                                                                                                                        |     |
| Subcategory: Step Light                                                                                                                                                                                                                                                                                                                                                                                                                                                                                                                                                                                                                                                                                                                                                                                                                                                                                                                                                                                                                                                                                                                                                                                                                                                                                                                                                                                                                                                                                                                                                                                                                                                                                                                                                                                                                                                                                                                                                                                                                                                                                                        |     |
| PHYSICAL                                                                                                                                                                                                                                                                                                                                                                                                                                                                                                                                                                                                                                                                                                                                                                                                                                                                                                                                                                                                                                                                                                                                                                                                                                                                                                                                                                                                                                                                                                                                                                                                                                                                                                                                                                                                                                                                                                                                                                                                                                                                                                                       |     |
| Shape: Rectangle                                                                                                                                                                                                                                                                                                                                                                                                                                                                                                                                                                                                                                                                                                                                                                                                                                                                                                                                                                                                                                                                                                                                                                                                                                                                                                                                                                                                                                                                                                                                                                                                                                                                                                                                                                                                                                                                                                                                                                                                                                                                                                               |     |
| Length (mm): 250                                                                                                                                                                                                                                                                                                                                                                                                                                                                                                                                                                                                                                                                                                                                                                                                                                                                                                                                                                                                                                                                                                                                                                                                                                                                                                                                                                                                                                                                                                                                                                                                                                                                                                                                                                                                                                                                                                                                                                                                                                                                                                               |     |
| Length (in): 9 13/16                                                                                                                                                                                                                                                                                                                                                                                                                                                                                                                                                                                                                                                                                                                                                                                                                                                                                                                                                                                                                                                                                                                                                                                                                                                                                                                                                                                                                                                                                                                                                                                                                                                                                                                                                                                                                                                                                                                                                                                                                                                                                                           |     |
| Width (mm): 40                                                                                                                                                                                                                                                                                                                                                                                                                                                                                                                                                                                                                                                                                                                                                                                                                                                                                                                                                                                                                                                                                                                                                                                                                                                                                                                                                                                                                                                                                                                                                                                                                                                                                                                                                                                                                                                                                                                                                                                                                                                                                                                 |     |
| Width (in): 1 %,16                                                                                                                                                                                                                                                                                                                                                                                                                                                                                                                                                                                                                                                                                                                                                                                                                                                                                                                                                                                                                                                                                                                                                                                                                                                                                                                                                                                                                                                                                                                                                                                                                                                                                                                                                                                                                                                                                                                                                                                                                                                                                                             |     |
| Height (mm): 250                                                                                                                                                                                                                                                                                                                                                                                                                                                                                                                                                                                                                                                                                                                                                                                                                                                                                                                                                                                                                                                                                                                                                                                                                                                                                                                                                                                                                                                                                                                                                                                                                                                                                                                                                                                                                                                                                                                                                                                                                                                                                                               |     |
| Depth (mm): 26                                                                                                                                                                                                                                                                                                                                                                                                                                                                                                                                                                                                                                                                                                                                                                                                                                                                                                                                                                                                                                                                                                                                                                                                                                                                                                                                                                                                                                                                                                                                                                                                                                                                                                                                                                                                                                                                                                                                                                                                                                                                                                                 |     |
| Height (in): 9 13/16                                                                                                                                                                                                                                                                                                                                                                                                                                                                                                                                                                                                                                                                                                                                                                                                                                                                                                                                                                                                                                                                                                                                                                                                                                                                                                                                                                                                                                                                                                                                                                                                                                                                                                                                                                                                                                                                                                                                                                                                                                                                                                           |     |
| Depth (in): 1                                                                                                                                                                                                                                                                                                                                                                                                                                                                                                                                                                                                                                                                                                                                                                                                                                                                                                                                                                                                                                                                                                                                                                                                                                                                                                                                                                                                                                                                                                                                                                                                                                                                                                                                                                                                                                                                                                                                                                                                                                                                                                                  |     |
| Ceiling Thickness (mm): 10 / 12 / 15                                                                                                                                                                                                                                                                                                                                                                                                                                                                                                                                                                                                                                                                                                                                                                                                                                                                                                                                                                                                                                                                                                                                                                                                                                                                                                                                                                                                                                                                                                                                                                                                                                                                                                                                                                                                                                                                                                                                                                                                                                                                                           |     |
| Ceiling Thickness (in): 3/8 or 1/2 or 9/16                                                                                                                                                                                                                                                                                                                                                                                                                                                                                                                                                                                                                                                                                                                                                                                                                                                                                                                                                                                                                                                                                                                                                                                                                                                                                                                                                                                                                                                                                                                                                                                                                                                                                                                                                                                                                                                                                                                                                                                                                                                                                     |     |
| Min. Recessing Depth (mm): 30                                                                                                                                                                                                                                                                                                                                                                                                                                                                                                                                                                                                                                                                                                                                                                                                                                                                                                                                                                                                                                                                                                                                                                                                                                                                                                                                                                                                                                                                                                                                                                                                                                                                                                                                                                                                                                                                                                                                                                                                                                                                                                  |     |
| Min. Recessing Depth (in): 1 3/16                                                                                                                                                                                                                                                                                                                                                                                                                                                                                                                                                                                                                                                                                                                                                                                                                                                                                                                                                                                                                                                                                                                                                                                                                                                                                                                                                                                                                                                                                                                                                                                                                                                                                                                                                                                                                                                                                                                                                                                                                                                                                              |     |
| Light Distribution: Asymmetric                                                                                                                                                                                                                                                                                                                                                                                                                                                                                                                                                                                                                                                                                                                                                                                                                                                                                                                                                                                                                                                                                                                                                                                                                                                                                                                                                                                                                                                                                                                                                                                                                                                                                                                                                                                                                                                                                                                                                                                                                                                                                                 |     |
| Weight (kg): .83                                                                                                                                                                                                                                                                                                                                                                                                                                                                                                                                                                                                                                                                                                                                                                                                                                                                                                                                                                                                                                                                                                                                                                                                                                                                                                                                                                                                                                                                                                                                                                                                                                                                                                                                                                                                                                                                                                                                                                                                                                                                                                               |     |
| Weight (lbs): 1.8                                                                                                                                                                                                                                                                                                                                                                                                                                                                                                                                                                                                                                                                                                                                                                                                                                                                                                                                                                                                                                                                                                                                                                                                                                                                                                                                                                                                                                                                                                                                                                                                                                                                                                                                                                                                                                                                                                                                                                                                                                                                                                              |     |
| $ Fixture\ Finish:\ SSR\ /\ BKV\ /\ CWI\ /\ CRY\ /\ HAB\ /\ UFT\ /\ ITA\ /\ RUA\ /\ FTG\ /\ MYOUNG FINISHES FOR A STATE OF THE FINISH FOR A STATE O$ |     |
| LOD / DUS / EDO / ELID / KIA / DOD / DLS / SDC / MEV / COH / CLIM / CHO                                                                                                                                                                                                                                                                                                                                                                                                                                                                                                                                                                                                                                                                                                                                                                                                                                                                                                                                                                                                                                                                                                                                                                                                                                                                                                                                                                                                                                                                                                                                                                                                                                                                                                                                                                                                                                                                                                                                                                                                                                                        | - / |