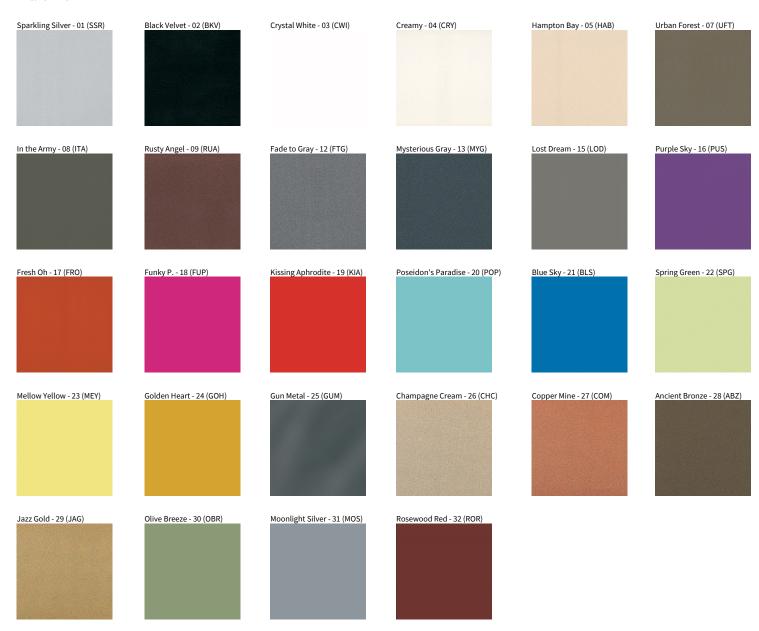

Fixture Finish: SSR / BKV / CWI / CRY / HAB / UFT / ITA / RUA / FTG / MYG / LOD / PUS / FRO / FUP / KIA / POP / BLS / SPG / MEY / GOH / GUM / CHC /

COM / ABZ / JAG / OBR / MOS / ROR

Fixture Material: Aluminum

LOD / PUS / FRO / FUP / KIA / POP / BLS / SPG / MEY / GOH / GUM / CHC / COM / ABZ / JAG / OBR / MOS / ROR

Fixture Material: Aluminum

Cut-out Measurements: 240mm / 9 7/16" x 34mm / 1 5/16"

#### **Fixture Finish**

**Digital:** Not all screens are calibrated the same, and therefore, colors will appear differently between screens. **Physical:** When texture is involved, there will be variations in color, character and tone within a product series and between product families.

**Gun Metal:** No Gun Metal finish is alike. It combines a mixture of transparent and black color particles which ensures a highly individual effect and no luminaire being identical. **Champagne Cream, Copper Mine, Ancient Bronze + Jazz Gold:** These finishes have slight fading from specific powder coating production. Each luminaire will slightly vary.