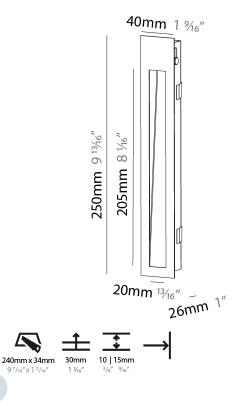

| Division: Architectural                                                   |
|---------------------------------------------------------------------------|
| Mounting Type: Recessed                                                   |
| Mounting Location: Wall                                                   |
| Subcategory: Step Light                                                   |
| PHYSICAL                                                                  |
| Shape: Rectangle                                                          |
| Width (mm): 40                                                            |
| Width (in): 1 <sup>9</sup> / <sub>16</sub>                                |
| Height (mm): 250                                                          |
| Depth (mm): 26                                                            |
| Height (in): 9 13/16                                                      |
| Depth (in): 1                                                             |
| Ceiling Thickness (mm): 10 / 12 / 15                                      |
| Ceiling Thickness (in): 3/8 or 1/2 or 9/16                                |
| Min. Recessing Depth (mm): 30                                             |
| Min. Recessing Depth (in): $1\frac{3}{16}$                                |
| Light Distribution: Asymmetric                                            |
| Weight (kg): .83                                                          |
| Weight (lbs): 1.8                                                         |
| Fixture Finish: SSR / BKV / CWI / CRY / HAB / UFT / ITA / RUA / FTG / MYG |
|                                                                           |

LOD / PUS / FRO / FUP / KIA / POP / BLS / SPG / MEY / GOH / GUM / CHC / COM / ABZ / JAG / OBR / MOS / ROR

Fixture Material: Aluminum

Cut-out Measurements: 240mm / 9 7/16" x 34mm / 1 5/16"