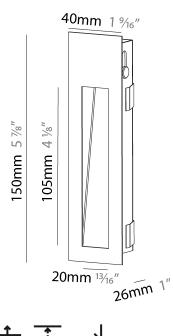

| Brand: Proficit                                           |
|-----------------------------------------------------------|
| Division: Architectural                                   |
| Mounting Type: Recessed                                   |
| Mounting Location: Wall                                   |
| Subcategory: Step Light                                   |
| PHYSICAL                                                  |
| Shape: Rectangle                                          |
| Width (mm): 40                                            |
| Width (in): 1 %,16                                        |
| Height (mm): 150                                          |
| Depth (mm): 26                                            |
| Height (in): $5\frac{7}{8}$                               |
| Depth (in): 1                                             |
| Ceiling Thickness (mm): 10 / 12 / 15                      |
| Ceiling Thickness (in): 3/8 or 1/2 or 9/16                |
| Min. Recessing Depth (mm): 30                             |
| Min. Recessing Depth (in): 1 $\frac{3}{16}$               |
| Light Distribution: Asymmetric                            |
| Weight (kg): .21                                          |
| Weight (lbs): .46                                         |
| Installation Requirement: 140mm / 5 1/2" x 34mm / 1 5/16" |
|                                                           |

Fixture Finish: SSR / BKV / CWI / CRY / HAB / UFT / ITA / RUA / FTG / MYG / LOD / PUS / FRO / FUP / KIA / POP / BLS / SPG / MEY / GOH / GUM / CHC /

COM / ABZ / JAG / OBR / MOS / ROR

Fixture Material: Aluminum