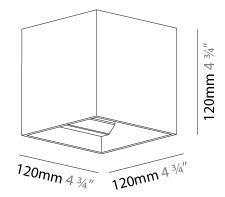

#### GENERAL

| Series: Dice                                                                                                                                                                                                                                                                                                                                                                                                                                                                                                                                                                                                                                                                                                                                                                                                                                                                                                                                                                                                                                                                                                                                                                                                                                                                                                                                                                                                                                                                                                                                                                                                                                                                                                                                                                                                                                                                       |
|------------------------------------------------------------------------------------------------------------------------------------------------------------------------------------------------------------------------------------------------------------------------------------------------------------------------------------------------------------------------------------------------------------------------------------------------------------------------------------------------------------------------------------------------------------------------------------------------------------------------------------------------------------------------------------------------------------------------------------------------------------------------------------------------------------------------------------------------------------------------------------------------------------------------------------------------------------------------------------------------------------------------------------------------------------------------------------------------------------------------------------------------------------------------------------------------------------------------------------------------------------------------------------------------------------------------------------------------------------------------------------------------------------------------------------------------------------------------------------------------------------------------------------------------------------------------------------------------------------------------------------------------------------------------------------------------------------------------------------------------------------------------------------------------------------------------------------------------------------------------------------|
| Subseries: Dice                                                                                                                                                                                                                                                                                                                                                                                                                                                                                                                                                                                                                                                                                                                                                                                                                                                                                                                                                                                                                                                                                                                                                                                                                                                                                                                                                                                                                                                                                                                                                                                                                                                                                                                                                                                                                                                                    |
| Brand: Prolicht                                                                                                                                                                                                                                                                                                                                                                                                                                                                                                                                                                                                                                                                                                                                                                                                                                                                                                                                                                                                                                                                                                                                                                                                                                                                                                                                                                                                                                                                                                                                                                                                                                                                                                                                                                                                                                                                    |
| Division: Architectural                                                                                                                                                                                                                                                                                                                                                                                                                                                                                                                                                                                                                                                                                                                                                                                                                                                                                                                                                                                                                                                                                                                                                                                                                                                                                                                                                                                                                                                                                                                                                                                                                                                                                                                                                                                                                                                            |
| Mounting Type: Surface                                                                                                                                                                                                                                                                                                                                                                                                                                                                                                                                                                                                                                                                                                                                                                                                                                                                                                                                                                                                                                                                                                                                                                                                                                                                                                                                                                                                                                                                                                                                                                                                                                                                                                                                                                                                                                                             |
| Mounting Location: Wall                                                                                                                                                                                                                                                                                                                                                                                                                                                                                                                                                                                                                                                                                                                                                                                                                                                                                                                                                                                                                                                                                                                                                                                                                                                                                                                                                                                                                                                                                                                                                                                                                                                                                                                                                                                                                                                            |
| Subcategory: Ambient                                                                                                                                                                                                                                                                                                                                                                                                                                                                                                                                                                                                                                                                                                                                                                                                                                                                                                                                                                                                                                                                                                                                                                                                                                                                                                                                                                                                                                                                                                                                                                                                                                                                                                                                                                                                                                                               |
| PHYSICAL                                                                                                                                                                                                                                                                                                                                                                                                                                                                                                                                                                                                                                                                                                                                                                                                                                                                                                                                                                                                                                                                                                                                                                                                                                                                                                                                                                                                                                                                                                                                                                                                                                                                                                                                                                                                                                                                           |
| Shape: Cube                                                                                                                                                                                                                                                                                                                                                                                                                                                                                                                                                                                                                                                                                                                                                                                                                                                                                                                                                                                                                                                                                                                                                                                                                                                                                                                                                                                                                                                                                                                                                                                                                                                                                                                                                                                                                                                                        |
| Length (mm): 120                                                                                                                                                                                                                                                                                                                                                                                                                                                                                                                                                                                                                                                                                                                                                                                                                                                                                                                                                                                                                                                                                                                                                                                                                                                                                                                                                                                                                                                                                                                                                                                                                                                                                                                                                                                                                                                                   |
| Length (in): $4\frac{3}{4}$                                                                                                                                                                                                                                                                                                                                                                                                                                                                                                                                                                                                                                                                                                                                                                                                                                                                                                                                                                                                                                                                                                                                                                                                                                                                                                                                                                                                                                                                                                                                                                                                                                                                                                                                                                                                                                                        |
| Height (mm): 120                                                                                                                                                                                                                                                                                                                                                                                                                                                                                                                                                                                                                                                                                                                                                                                                                                                                                                                                                                                                                                                                                                                                                                                                                                                                                                                                                                                                                                                                                                                                                                                                                                                                                                                                                                                                                                                                   |
| Depth (mm): 120                                                                                                                                                                                                                                                                                                                                                                                                                                                                                                                                                                                                                                                                                                                                                                                                                                                                                                                                                                                                                                                                                                                                                                                                                                                                                                                                                                                                                                                                                                                                                                                                                                                                                                                                                                                                                                                                    |
| Height (in): 4 <sup>3</sup> / <sub>4</sub>                                                                                                                                                                                                                                                                                                                                                                                                                                                                                                                                                                                                                                                                                                                                                                                                                                                                                                                                                                                                                                                                                                                                                                                                                                                                                                                                                                                                                                                                                                                                                                                                                                                                                                                                                                                                                                         |
| Depth (in): 4 <sup>3</sup> / <sub>4</sub>                                                                                                                                                                                                                                                                                                                                                                                                                                                                                                                                                                                                                                                                                                                                                                                                                                                                                                                                                                                                                                                                                                                                                                                                                                                                                                                                                                                                                                                                                                                                                                                                                                                                                                                                                                                                                                          |
| Light Distribution: Direct / Indirect                                                                                                                                                                                                                                                                                                                                                                                                                                                                                                                                                                                                                                                                                                                                                                                                                                                                                                                                                                                                                                                                                                                                                                                                                                                                                                                                                                                                                                                                                                                                                                                                                                                                                                                                                                                                                                              |
| Weight (kg): 0.909                                                                                                                                                                                                                                                                                                                                                                                                                                                                                                                                                                                                                                                                                                                                                                                                                                                                                                                                                                                                                                                                                                                                                                                                                                                                                                                                                                                                                                                                                                                                                                                                                                                                                                                                                                                                                                                                 |
| Weight (lbs): 2.0                                                                                                                                                                                                                                                                                                                                                                                                                                                                                                                                                                                                                                                                                                                                                                                                                                                                                                                                                                                                                                                                                                                                                                                                                                                                                                                                                                                                                                                                                                                                                                                                                                                                                                                                                                                                                                                                  |
| Fixture Finish: SSR / BKV / CWI / CRY / HAB / LAG / UFT / ITA / RUA / RUR /                                                                                                                                                                                                                                                                                                                                                                                                                                                                                                                                                                                                                                                                                                                                                                                                                                                                                                                                                                                                                                                                                                                                                                                                                                                                                                                                                                                                                                                                                                                                                                                                                                                                                                                                                                                                        |
| MIC / FTG / MYG / TWT / LOD / PUS / FRO / FUP / KIA / POP / BLS / SPG /                                                                                                                                                                                                                                                                                                                                                                                                                                                                                                                                                                                                                                                                                                                                                                                                                                                                                                                                                                                                                                                                                                                                                                                                                                                                                                                                                                                                                                                                                                                                                                                                                                                                                                                                                                                                            |
| MEY / GOH / GUM / CHC / COM / ABZ / JAG<br>Fixture Material: Aluminum                                                                                                                                                                                                                                                                                                                                                                                                                                                                                                                                                                                                                                                                                                                                                                                                                                                                                                                                                                                                                                                                                                                                                                                                                                                                                                                                                                                                                                                                                                                                                                                                                                                                                                                                                                                                              |
|                                                                                                                                                                                                                                                                                                                                                                                                                                                                                                                                                                                                                                                                                                                                                                                                                                                                                                                                                                                                                                                                                                                                                                                                                                                                                                                                                                                                                                                                                                                                                                                                                                                                                                                                                                                                                                                                                    |
| ELECTRICAL                                                                                                                                                                                                                                                                                                                                                                                                                                                                                                                                                                                                                                                                                                                                                                                                                                                                                                                                                                                                                                                                                                                                                                                                                                                                                                                                                                                                                                                                                                                                                                                                                                                                                                                                                                                                                                                                         |
| Lamp Type: LED (Zhaga Standard)                                                                                                                                                                                                                                                                                                                                                                                                                                                                                                                                                                                                                                                                                                                                                                                                                                                                                                                                                                                                                                                                                                                                                                                                                                                                                                                                                                                                                                                                                                                                                                                                                                                                                                                                                                                                                                                    |
| Input Wattage (W): 7.7                                                                                                                                                                                                                                                                                                                                                                                                                                                                                                                                                                                                                                                                                                                                                                                                                                                                                                                                                                                                                                                                                                                                                                                                                                                                                                                                                                                                                                                                                                                                                                                                                                                                                                                                                                                                                                                             |
| Total Output Wattage (W): 7                                                                                                                                                                                                                                                                                                                                                                                                                                                                                                                                                                                                                                                                                                                                                                                                                                                                                                                                                                                                                                                                                                                                                                                                                                                                                                                                                                                                                                                                                                                                                                                                                                                                                                                                                                                                                                                        |
| and the second sec |