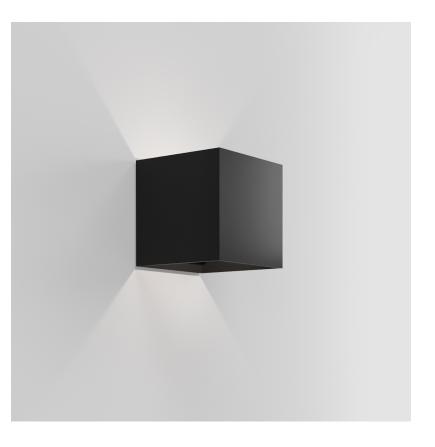

#### GENERAL

| Subseries: Dice                                                                                                                                                                                   |
|---------------------------------------------------------------------------------------------------------------------------------------------------------------------------------------------------|
|                                                                                                                                                                                                   |
| Brand: Prolicht                                                                                                                                                                                   |
| Division: Architectural                                                                                                                                                                           |
| Mounting Type: Surface                                                                                                                                                                            |
| Mounting Location: Wall                                                                                                                                                                           |
| Subcategory: Ambient                                                                                                                                                                              |
| PHYSICAL                                                                                                                                                                                          |
| Shape: Cube                                                                                                                                                                                       |
| Length (mm): 100                                                                                                                                                                                  |
| Length (in): 3 <sup>15</sup> / <sub>16</sub>                                                                                                                                                      |
| Height (mm): 100                                                                                                                                                                                  |
| Depth (mm): 100                                                                                                                                                                                   |
| Height (in): 3 <sup>15</sup> / <sub>16</sub>                                                                                                                                                      |
| Depth (in): 3 <sup>15</sup> / <sub>16</sub>                                                                                                                                                       |
| Light Distribution: Direct / Indirect                                                                                                                                                             |
| Weight (kg): 0.647                                                                                                                                                                                |
| Weight (lbs): 1.423                                                                                                                                                                               |
| Fixture Finish: SSR / BKV / CWI / CRY / HAB / LAG / UFT / ITA / RUA / RUR /<br>MIC / FTG / MYG / TWT / LOD / PUS / FRO / FUP / KIA / POP / BLS / SPG /<br>MEY / GOH / GUM / CHC / COM / ABZ / JAG |
| Fixture Material: Aluminum                                                                                                                                                                        |
| ELECTRICAL                                                                                                                                                                                        |
| Lamp Type: LED (Zhaga Standard)                                                                                                                                                                   |
| Input Wattage (W): 7.7                                                                                                                                                                            |
|                                                                                                                                                                                                   |
| Total Output Wattage (W): 7                                                                                                                                                                       |
| Total Output Wattage (W): 7 Dimming: Non-Dimmable                                                                                                                                                 |
|                                                                                                                                                                                                   |

#### GENERAL

| Series: Dice                                                                                                                                                                                                                                                                                                                                                                                                                                                                                                                                                                                                                                                                                                                                                                                                                                                                                                                                                                                                                                                                                                                                                                                                                                                                                                                                                                                                                                                                                                                                                                                                                                                                                                                                                                                                                                                                       |
|------------------------------------------------------------------------------------------------------------------------------------------------------------------------------------------------------------------------------------------------------------------------------------------------------------------------------------------------------------------------------------------------------------------------------------------------------------------------------------------------------------------------------------------------------------------------------------------------------------------------------------------------------------------------------------------------------------------------------------------------------------------------------------------------------------------------------------------------------------------------------------------------------------------------------------------------------------------------------------------------------------------------------------------------------------------------------------------------------------------------------------------------------------------------------------------------------------------------------------------------------------------------------------------------------------------------------------------------------------------------------------------------------------------------------------------------------------------------------------------------------------------------------------------------------------------------------------------------------------------------------------------------------------------------------------------------------------------------------------------------------------------------------------------------------------------------------------------------------------------------------------|
| Subseries: Dice                                                                                                                                                                                                                                                                                                                                                                                                                                                                                                                                                                                                                                                                                                                                                                                                                                                                                                                                                                                                                                                                                                                                                                                                                                                                                                                                                                                                                                                                                                                                                                                                                                                                                                                                                                                                                                                                    |
| Brand: Prolicht                                                                                                                                                                                                                                                                                                                                                                                                                                                                                                                                                                                                                                                                                                                                                                                                                                                                                                                                                                                                                                                                                                                                                                                                                                                                                                                                                                                                                                                                                                                                                                                                                                                                                                                                                                                                                                                                    |
| Division: Architectural                                                                                                                                                                                                                                                                                                                                                                                                                                                                                                                                                                                                                                                                                                                                                                                                                                                                                                                                                                                                                                                                                                                                                                                                                                                                                                                                                                                                                                                                                                                                                                                                                                                                                                                                                                                                                                                            |
| Mounting Type: Surface                                                                                                                                                                                                                                                                                                                                                                                                                                                                                                                                                                                                                                                                                                                                                                                                                                                                                                                                                                                                                                                                                                                                                                                                                                                                                                                                                                                                                                                                                                                                                                                                                                                                                                                                                                                                                                                             |
| Mounting Location: Wall                                                                                                                                                                                                                                                                                                                                                                                                                                                                                                                                                                                                                                                                                                                                                                                                                                                                                                                                                                                                                                                                                                                                                                                                                                                                                                                                                                                                                                                                                                                                                                                                                                                                                                                                                                                                                                                            |
| Subcategory: Ambient                                                                                                                                                                                                                                                                                                                                                                                                                                                                                                                                                                                                                                                                                                                                                                                                                                                                                                                                                                                                                                                                                                                                                                                                                                                                                                                                                                                                                                                                                                                                                                                                                                                                                                                                                                                                                                                               |
| PHYSICAL                                                                                                                                                                                                                                                                                                                                                                                                                                                                                                                                                                                                                                                                                                                                                                                                                                                                                                                                                                                                                                                                                                                                                                                                                                                                                                                                                                                                                                                                                                                                                                                                                                                                                                                                                                                                                                                                           |
| Shape: Cube                                                                                                                                                                                                                                                                                                                                                                                                                                                                                                                                                                                                                                                                                                                                                                                                                                                                                                                                                                                                                                                                                                                                                                                                                                                                                                                                                                                                                                                                                                                                                                                                                                                                                                                                                                                                                                                                        |
| Length (mm): 120                                                                                                                                                                                                                                                                                                                                                                                                                                                                                                                                                                                                                                                                                                                                                                                                                                                                                                                                                                                                                                                                                                                                                                                                                                                                                                                                                                                                                                                                                                                                                                                                                                                                                                                                                                                                                                                                   |
| Length (in): $4\frac{3}{4}$                                                                                                                                                                                                                                                                                                                                                                                                                                                                                                                                                                                                                                                                                                                                                                                                                                                                                                                                                                                                                                                                                                                                                                                                                                                                                                                                                                                                                                                                                                                                                                                                                                                                                                                                                                                                                                                        |
| Height (mm): 120                                                                                                                                                                                                                                                                                                                                                                                                                                                                                                                                                                                                                                                                                                                                                                                                                                                                                                                                                                                                                                                                                                                                                                                                                                                                                                                                                                                                                                                                                                                                                                                                                                                                                                                                                                                                                                                                   |
| Depth (mm): 120                                                                                                                                                                                                                                                                                                                                                                                                                                                                                                                                                                                                                                                                                                                                                                                                                                                                                                                                                                                                                                                                                                                                                                                                                                                                                                                                                                                                                                                                                                                                                                                                                                                                                                                                                                                                                                                                    |
| Height (in): 4 <sup>3</sup> / <sub>4</sub>                                                                                                                                                                                                                                                                                                                                                                                                                                                                                                                                                                                                                                                                                                                                                                                                                                                                                                                                                                                                                                                                                                                                                                                                                                                                                                                                                                                                                                                                                                                                                                                                                                                                                                                                                                                                                                         |
| Depth (in): 4 <sup>3</sup> / <sub>4</sub>                                                                                                                                                                                                                                                                                                                                                                                                                                                                                                                                                                                                                                                                                                                                                                                                                                                                                                                                                                                                                                                                                                                                                                                                                                                                                                                                                                                                                                                                                                                                                                                                                                                                                                                                                                                                                                          |
| Light Distribution: Direct / Indirect                                                                                                                                                                                                                                                                                                                                                                                                                                                                                                                                                                                                                                                                                                                                                                                                                                                                                                                                                                                                                                                                                                                                                                                                                                                                                                                                                                                                                                                                                                                                                                                                                                                                                                                                                                                                                                              |
| Weight (kg): 0.909                                                                                                                                                                                                                                                                                                                                                                                                                                                                                                                                                                                                                                                                                                                                                                                                                                                                                                                                                                                                                                                                                                                                                                                                                                                                                                                                                                                                                                                                                                                                                                                                                                                                                                                                                                                                                                                                 |
| Weight (lbs): 2.0                                                                                                                                                                                                                                                                                                                                                                                                                                                                                                                                                                                                                                                                                                                                                                                                                                                                                                                                                                                                                                                                                                                                                                                                                                                                                                                                                                                                                                                                                                                                                                                                                                                                                                                                                                                                                                                                  |
| Fixture Finish: SSR / BKV / CWI / CRY / HAB / LAG / UFT / ITA / RUA / RUR /                                                                                                                                                                                                                                                                                                                                                                                                                                                                                                                                                                                                                                                                                                                                                                                                                                                                                                                                                                                                                                                                                                                                                                                                                                                                                                                                                                                                                                                                                                                                                                                                                                                                                                                                                                                                        |
| MIC / FTG / MYG / TWT / LOD / PUS / FRO / FUP / KIA / POP / BLS / SPG /                                                                                                                                                                                                                                                                                                                                                                                                                                                                                                                                                                                                                                                                                                                                                                                                                                                                                                                                                                                                                                                                                                                                                                                                                                                                                                                                                                                                                                                                                                                                                                                                                                                                                                                                                                                                            |
| MEY / GOH / GUM / CHC / COM / ABZ / JAG<br>Fixture Material: Aluminum                                                                                                                                                                                                                                                                                                                                                                                                                                                                                                                                                                                                                                                                                                                                                                                                                                                                                                                                                                                                                                                                                                                                                                                                                                                                                                                                                                                                                                                                                                                                                                                                                                                                                                                                                                                                              |
|                                                                                                                                                                                                                                                                                                                                                                                                                                                                                                                                                                                                                                                                                                                                                                                                                                                                                                                                                                                                                                                                                                                                                                                                                                                                                                                                                                                                                                                                                                                                                                                                                                                                                                                                                                                                                                                                                    |
| ELECTRICAL                                                                                                                                                                                                                                                                                                                                                                                                                                                                                                                                                                                                                                                                                                                                                                                                                                                                                                                                                                                                                                                                                                                                                                                                                                                                                                                                                                                                                                                                                                                                                                                                                                                                                                                                                                                                                                                                         |
| Lamp Type: LED (Zhaga Standard)                                                                                                                                                                                                                                                                                                                                                                                                                                                                                                                                                                                                                                                                                                                                                                                                                                                                                                                                                                                                                                                                                                                                                                                                                                                                                                                                                                                                                                                                                                                                                                                                                                                                                                                                                                                                                                                    |
| Input Wattage (W): 7.7                                                                                                                                                                                                                                                                                                                                                                                                                                                                                                                                                                                                                                                                                                                                                                                                                                                                                                                                                                                                                                                                                                                                                                                                                                                                                                                                                                                                                                                                                                                                                                                                                                                                                                                                                                                                                                                             |
| Total Output Wattage (W): 7                                                                                                                                                                                                                                                                                                                                                                                                                                                                                                                                                                                                                                                                                                                                                                                                                                                                                                                                                                                                                                                                                                                                                                                                                                                                                                                                                                                                                                                                                                                                                                                                                                                                                                                                                                                                                                                        |
| and the second sec |