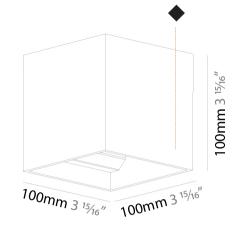

#### GENERAL

| Subseries: Dice                                                                                                                                                                                   |
|---------------------------------------------------------------------------------------------------------------------------------------------------------------------------------------------------|
|                                                                                                                                                                                                   |
| Brand: Prolicht                                                                                                                                                                                   |
| Division: Architectural                                                                                                                                                                           |
| Mounting Type: Surface                                                                                                                                                                            |
| Mounting Location: Wall                                                                                                                                                                           |
| Subcategory: Ambient                                                                                                                                                                              |
| PHYSICAL                                                                                                                                                                                          |
| Shape: Cube                                                                                                                                                                                       |
| Length (mm): 100                                                                                                                                                                                  |
| Length (in): 3 <sup>15</sup> / <sub>16</sub>                                                                                                                                                      |
| Height (mm): 100                                                                                                                                                                                  |
| Depth (mm): 100                                                                                                                                                                                   |
| Height (in): 3 <sup>15</sup> / <sub>16</sub>                                                                                                                                                      |
| Depth (in): 3 <sup>15</sup> / <sub>16</sub>                                                                                                                                                       |
| Light Distribution: Direct / Indirect                                                                                                                                                             |
| Weight (kg): 0.647                                                                                                                                                                                |
| Weight (lbs): 1.423                                                                                                                                                                               |
| Fixture Finish: SSR / BKV / CWI / CRY / HAB / LAG / UFT / ITA / RUA / RUR /<br>MIC / FTG / MYG / TWT / LOD / PUS / FRO / FUP / KIA / POP / BLS / SPG /<br>MEY / GOH / GUM / CHC / COM / ABZ / JAG |
| Fixture Material: Aluminum                                                                                                                                                                        |
| ELECTRICAL                                                                                                                                                                                        |
| Lamp Type: LED (Zhaga Standard)                                                                                                                                                                   |
| Input Wattage (W): 7.7                                                                                                                                                                            |
|                                                                                                                                                                                                   |
| Total Output Wattage (W): 7                                                                                                                                                                       |
| Total Output Wattage (W): 7 Dimming: Non-Dimmable                                                                                                                                                 |
|                                                                                                                                                                                                   |

#### GENERAL

| Series: Dice                                                                                                                                                                                                                                                                                                                                                                                                                                                                                                                                                                                                                                                                                                                                                                                                                                                                                                                                                                                                                                                                                                                                                                                                                                                                                                                                                                                                                                                                                                                                                                                                                                                                                                                                                                                                                                                                       |
|------------------------------------------------------------------------------------------------------------------------------------------------------------------------------------------------------------------------------------------------------------------------------------------------------------------------------------------------------------------------------------------------------------------------------------------------------------------------------------------------------------------------------------------------------------------------------------------------------------------------------------------------------------------------------------------------------------------------------------------------------------------------------------------------------------------------------------------------------------------------------------------------------------------------------------------------------------------------------------------------------------------------------------------------------------------------------------------------------------------------------------------------------------------------------------------------------------------------------------------------------------------------------------------------------------------------------------------------------------------------------------------------------------------------------------------------------------------------------------------------------------------------------------------------------------------------------------------------------------------------------------------------------------------------------------------------------------------------------------------------------------------------------------------------------------------------------------------------------------------------------------|
| Subseries: Dice                                                                                                                                                                                                                                                                                                                                                                                                                                                                                                                                                                                                                                                                                                                                                                                                                                                                                                                                                                                                                                                                                                                                                                                                                                                                                                                                                                                                                                                                                                                                                                                                                                                                                                                                                                                                                                                                    |
| Brand: Prolicht                                                                                                                                                                                                                                                                                                                                                                                                                                                                                                                                                                                                                                                                                                                                                                                                                                                                                                                                                                                                                                                                                                                                                                                                                                                                                                                                                                                                                                                                                                                                                                                                                                                                                                                                                                                                                                                                    |
| Division: Architectural                                                                                                                                                                                                                                                                                                                                                                                                                                                                                                                                                                                                                                                                                                                                                                                                                                                                                                                                                                                                                                                                                                                                                                                                                                                                                                                                                                                                                                                                                                                                                                                                                                                                                                                                                                                                                                                            |
| Mounting Type: Surface                                                                                                                                                                                                                                                                                                                                                                                                                                                                                                                                                                                                                                                                                                                                                                                                                                                                                                                                                                                                                                                                                                                                                                                                                                                                                                                                                                                                                                                                                                                                                                                                                                                                                                                                                                                                                                                             |
| Mounting Location: Wall                                                                                                                                                                                                                                                                                                                                                                                                                                                                                                                                                                                                                                                                                                                                                                                                                                                                                                                                                                                                                                                                                                                                                                                                                                                                                                                                                                                                                                                                                                                                                                                                                                                                                                                                                                                                                                                            |
| Subcategory: Ambient                                                                                                                                                                                                                                                                                                                                                                                                                                                                                                                                                                                                                                                                                                                                                                                                                                                                                                                                                                                                                                                                                                                                                                                                                                                                                                                                                                                                                                                                                                                                                                                                                                                                                                                                                                                                                                                               |
| PHYSICAL                                                                                                                                                                                                                                                                                                                                                                                                                                                                                                                                                                                                                                                                                                                                                                                                                                                                                                                                                                                                                                                                                                                                                                                                                                                                                                                                                                                                                                                                                                                                                                                                                                                                                                                                                                                                                                                                           |
| Shape: Cube                                                                                                                                                                                                                                                                                                                                                                                                                                                                                                                                                                                                                                                                                                                                                                                                                                                                                                                                                                                                                                                                                                                                                                                                                                                                                                                                                                                                                                                                                                                                                                                                                                                                                                                                                                                                                                                                        |
| Length (mm): 120                                                                                                                                                                                                                                                                                                                                                                                                                                                                                                                                                                                                                                                                                                                                                                                                                                                                                                                                                                                                                                                                                                                                                                                                                                                                                                                                                                                                                                                                                                                                                                                                                                                                                                                                                                                                                                                                   |
| Length (in): $4\frac{3}{4}$                                                                                                                                                                                                                                                                                                                                                                                                                                                                                                                                                                                                                                                                                                                                                                                                                                                                                                                                                                                                                                                                                                                                                                                                                                                                                                                                                                                                                                                                                                                                                                                                                                                                                                                                                                                                                                                        |
| Height (mm): 120                                                                                                                                                                                                                                                                                                                                                                                                                                                                                                                                                                                                                                                                                                                                                                                                                                                                                                                                                                                                                                                                                                                                                                                                                                                                                                                                                                                                                                                                                                                                                                                                                                                                                                                                                                                                                                                                   |
| Depth (mm): 120                                                                                                                                                                                                                                                                                                                                                                                                                                                                                                                                                                                                                                                                                                                                                                                                                                                                                                                                                                                                                                                                                                                                                                                                                                                                                                                                                                                                                                                                                                                                                                                                                                                                                                                                                                                                                                                                    |
| Height (in): 4 <sup>3</sup> / <sub>4</sub>                                                                                                                                                                                                                                                                                                                                                                                                                                                                                                                                                                                                                                                                                                                                                                                                                                                                                                                                                                                                                                                                                                                                                                                                                                                                                                                                                                                                                                                                                                                                                                                                                                                                                                                                                                                                                                         |
| Depth (in): 4 <sup>3</sup> / <sub>4</sub>                                                                                                                                                                                                                                                                                                                                                                                                                                                                                                                                                                                                                                                                                                                                                                                                                                                                                                                                                                                                                                                                                                                                                                                                                                                                                                                                                                                                                                                                                                                                                                                                                                                                                                                                                                                                                                          |
| Light Distribution: Direct / Indirect                                                                                                                                                                                                                                                                                                                                                                                                                                                                                                                                                                                                                                                                                                                                                                                                                                                                                                                                                                                                                                                                                                                                                                                                                                                                                                                                                                                                                                                                                                                                                                                                                                                                                                                                                                                                                                              |
| Weight (kg): 0.909                                                                                                                                                                                                                                                                                                                                                                                                                                                                                                                                                                                                                                                                                                                                                                                                                                                                                                                                                                                                                                                                                                                                                                                                                                                                                                                                                                                                                                                                                                                                                                                                                                                                                                                                                                                                                                                                 |
| Weight (lbs): 2.0                                                                                                                                                                                                                                                                                                                                                                                                                                                                                                                                                                                                                                                                                                                                                                                                                                                                                                                                                                                                                                                                                                                                                                                                                                                                                                                                                                                                                                                                                                                                                                                                                                                                                                                                                                                                                                                                  |
| Fixture Finish: SSR / BKV / CWI / CRY / HAB / LAG / UFT / ITA / RUA / RUR /                                                                                                                                                                                                                                                                                                                                                                                                                                                                                                                                                                                                                                                                                                                                                                                                                                                                                                                                                                                                                                                                                                                                                                                                                                                                                                                                                                                                                                                                                                                                                                                                                                                                                                                                                                                                        |
| MIC / FTG / MYG / TWT / LOD / PUS / FRO / FUP / KIA / POP / BLS / SPG /                                                                                                                                                                                                                                                                                                                                                                                                                                                                                                                                                                                                                                                                                                                                                                                                                                                                                                                                                                                                                                                                                                                                                                                                                                                                                                                                                                                                                                                                                                                                                                                                                                                                                                                                                                                                            |
| MEY / GOH / GUM / CHC / COM / ABZ / JAG<br>Fixture Material: Aluminum                                                                                                                                                                                                                                                                                                                                                                                                                                                                                                                                                                                                                                                                                                                                                                                                                                                                                                                                                                                                                                                                                                                                                                                                                                                                                                                                                                                                                                                                                                                                                                                                                                                                                                                                                                                                              |
|                                                                                                                                                                                                                                                                                                                                                                                                                                                                                                                                                                                                                                                                                                                                                                                                                                                                                                                                                                                                                                                                                                                                                                                                                                                                                                                                                                                                                                                                                                                                                                                                                                                                                                                                                                                                                                                                                    |
| ELECTRICAL                                                                                                                                                                                                                                                                                                                                                                                                                                                                                                                                                                                                                                                                                                                                                                                                                                                                                                                                                                                                                                                                                                                                                                                                                                                                                                                                                                                                                                                                                                                                                                                                                                                                                                                                                                                                                                                                         |
| Lamp Type: LED (Zhaga Standard)                                                                                                                                                                                                                                                                                                                                                                                                                                                                                                                                                                                                                                                                                                                                                                                                                                                                                                                                                                                                                                                                                                                                                                                                                                                                                                                                                                                                                                                                                                                                                                                                                                                                                                                                                                                                                                                    |
| Input Wattage (W): 7.7                                                                                                                                                                                                                                                                                                                                                                                                                                                                                                                                                                                                                                                                                                                                                                                                                                                                                                                                                                                                                                                                                                                                                                                                                                                                                                                                                                                                                                                                                                                                                                                                                                                                                                                                                                                                                                                             |
| Total Output Wattage (W): 7                                                                                                                                                                                                                                                                                                                                                                                                                                                                                                                                                                                                                                                                                                                                                                                                                                                                                                                                                                                                                                                                                                                                                                                                                                                                                                                                                                                                                                                                                                                                                                                                                                                                                                                                                                                                                                                        |
| and the second sec |