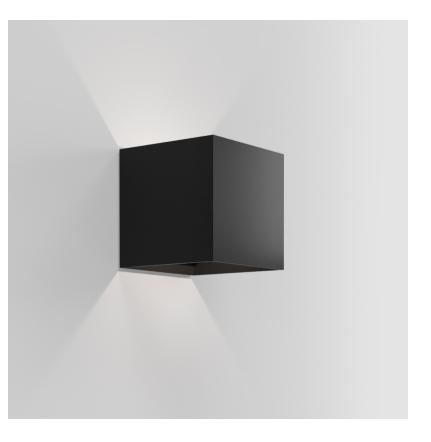

### **DICE SURFACE**

#### GENERAL

| Subseries: Dice                                                                                                                                                                                   |
|---------------------------------------------------------------------------------------------------------------------------------------------------------------------------------------------------|
|                                                                                                                                                                                                   |
| Brand: Prolicht                                                                                                                                                                                   |
| Division: Architectural                                                                                                                                                                           |
| Mounting Type: Surface                                                                                                                                                                            |
| Mounting Location: Wall                                                                                                                                                                           |
| Subcategory: Ambient                                                                                                                                                                              |
| PHYSICAL                                                                                                                                                                                          |
| Shape: Cube                                                                                                                                                                                       |
| Length (mm): 100                                                                                                                                                                                  |
| Length (in): 3 <sup>15</sup> / <sub>16</sub>                                                                                                                                                      |
| Height (mm): 100                                                                                                                                                                                  |
| Depth (mm): 100                                                                                                                                                                                   |
| Height (in): 3 <sup>15</sup> / <sub>16</sub>                                                                                                                                                      |
| Depth (in): 3 <sup>15</sup> / <sub>16</sub>                                                                                                                                                       |
| Light Distribution: Direct / Indirect                                                                                                                                                             |
| Weight (kg): 0.647                                                                                                                                                                                |
| Weight (lbs): 1.423                                                                                                                                                                               |
| Fixture Finish: SSR / BKV / CWI / CRY / HAB / LAG / UFT / ITA / RUA / RUR /<br>MIC / FTG / MYG / TWT / LOD / PUS / FRO / FUP / KIA / POP / BLS / SPG /<br>MEY / GOH / GUM / CHC / COM / ABZ / JAG |
| Fixture Material: Aluminum                                                                                                                                                                        |
| ELECTRICAL                                                                                                                                                                                        |
| Lamp Type: LED (Zhaga Standard)                                                                                                                                                                   |
| Input Wattage (W): 7.7                                                                                                                                                                            |
|                                                                                                                                                                                                   |
| Total Output Wattage (W): 7                                                                                                                                                                       |
| Total Output Wattage (W): 7 Dimming: Non-Dimmable                                                                                                                                                 |
|                                                                                                                                                                                                   |