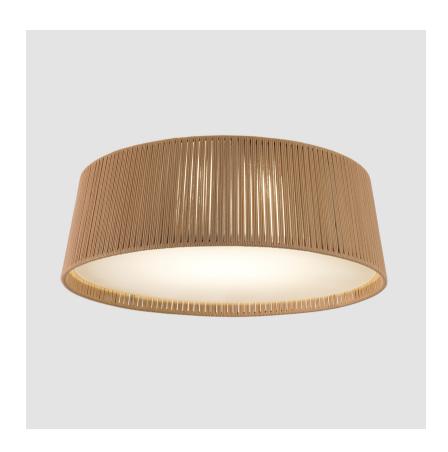

#### GENERAL

| Series: Drum               |   |
|----------------------------|---|
| Brand: Ole                 |   |
| Division: Design           |   |
| Mounting Type: Surface     |   |
| Mounting Location: Ceiling |   |
| Subcategory: Ambient       | Т |

| Mounting Location: Ceiling                                                                        |
|---------------------------------------------------------------------------------------------------|
| Subcategory: Ambient                                                                              |
| PHYSICAL                                                                                          |
| Shape: Drum                                                                                       |
| Diameter (mm): 800                                                                                |
| Diameter (in): 31 ½                                                                               |
| Height (mm): 280                                                                                  |
| Height (in): 11                                                                                   |
| Light Distribution: Direct                                                                        |
| Weight (kg): 4.4                                                                                  |
| Weight (lbs): 9.7                                                                                 |
| Diffuser: PMMA - Opal                                                                             |
| Fixture Finish: BEI / BLK / BLU / COG / DGN / GRY / MRN / MOC / MUS / OLV / SIL / STN / TER / WHI |
| Holder Finish: Black                                                                              |
| Fixture Material: Fabric Cord / Metal                                                             |
|                                                                                                   |