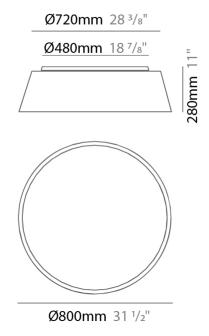

| Mounting Location: Ceiling                                                                        |
|---------------------------------------------------------------------------------------------------|
| Subcategory: Ambient                                                                              |
| PHYSICAL                                                                                          |
| Shape: Drum                                                                                       |
| Diameter (mm): 800                                                                                |
| Diameter (in): 31 ½                                                                               |
| Height (mm): 280                                                                                  |
| Height (in): 11                                                                                   |
| Light Distribution: Direct                                                                        |
| Weight (kg): 4.4                                                                                  |
| Weight (lbs): 9.7                                                                                 |
| Diffuser: PMMA - Opal                                                                             |
| Fixture Finish: BEI / BLK / BLU / COG / DGN / GRY / MRN / MOC / MUS / OLV / SIL / STN / TER / WHI |
| Holder Finish: Black                                                                              |
| Fixture Material: Fabric Cord / Metal                                                             |
|                                                                                                   |

| Modifiling Type. Surface                                                                                                                                                                                                                                                                                                                                                                                                                                                                                                                                                                                                                                                                                                                                                                                                                                                                                                                                                                                                                                                                                                                                                                                                                                                                                                                                                                                                                                                                                                                                                                                                                                                                                                                                                                                                                                                                                                                                                                                                                                                                                                       |
|--------------------------------------------------------------------------------------------------------------------------------------------------------------------------------------------------------------------------------------------------------------------------------------------------------------------------------------------------------------------------------------------------------------------------------------------------------------------------------------------------------------------------------------------------------------------------------------------------------------------------------------------------------------------------------------------------------------------------------------------------------------------------------------------------------------------------------------------------------------------------------------------------------------------------------------------------------------------------------------------------------------------------------------------------------------------------------------------------------------------------------------------------------------------------------------------------------------------------------------------------------------------------------------------------------------------------------------------------------------------------------------------------------------------------------------------------------------------------------------------------------------------------------------------------------------------------------------------------------------------------------------------------------------------------------------------------------------------------------------------------------------------------------------------------------------------------------------------------------------------------------------------------------------------------------------------------------------------------------------------------------------------------------------------------------------------------------------------------------------------------------|
| Mounting Location: Ceiling                                                                                                                                                                                                                                                                                                                                                                                                                                                                                                                                                                                                                                                                                                                                                                                                                                                                                                                                                                                                                                                                                                                                                                                                                                                                                                                                                                                                                                                                                                                                                                                                                                                                                                                                                                                                                                                                                                                                                                                                                                                                                                     |
| Subcategory: Ambient                                                                                                                                                                                                                                                                                                                                                                                                                                                                                                                                                                                                                                                                                                                                                                                                                                                                                                                                                                                                                                                                                                                                                                                                                                                                                                                                                                                                                                                                                                                                                                                                                                                                                                                                                                                                                                                                                                                                                                                                                                                                                                           |
| PHYSICAL                                                                                                                                                                                                                                                                                                                                                                                                                                                                                                                                                                                                                                                                                                                                                                                                                                                                                                                                                                                                                                                                                                                                                                                                                                                                                                                                                                                                                                                                                                                                                                                                                                                                                                                                                                                                                                                                                                                                                                                                                                                                                                                       |
| Shape: Drum                                                                                                                                                                                                                                                                                                                                                                                                                                                                                                                                                                                                                                                                                                                                                                                                                                                                                                                                                                                                                                                                                                                                                                                                                                                                                                                                                                                                                                                                                                                                                                                                                                                                                                                                                                                                                                                                                                                                                                                                                                                                                                                    |
| Diameter (mm): 800                                                                                                                                                                                                                                                                                                                                                                                                                                                                                                                                                                                                                                                                                                                                                                                                                                                                                                                                                                                                                                                                                                                                                                                                                                                                                                                                                                                                                                                                                                                                                                                                                                                                                                                                                                                                                                                                                                                                                                                                                                                                                                             |
| Diameter (in): 31 $\frac{1}{2}$                                                                                                                                                                                                                                                                                                                                                                                                                                                                                                                                                                                                                                                                                                                                                                                                                                                                                                                                                                                                                                                                                                                                                                                                                                                                                                                                                                                                                                                                                                                                                                                                                                                                                                                                                                                                                                                                                                                                                                                                                                                                                                |
| Height (mm): 280                                                                                                                                                                                                                                                                                                                                                                                                                                                                                                                                                                                                                                                                                                                                                                                                                                                                                                                                                                                                                                                                                                                                                                                                                                                                                                                                                                                                                                                                                                                                                                                                                                                                                                                                                                                                                                                                                                                                                                                                                                                                                                               |
| Height (in): 11                                                                                                                                                                                                                                                                                                                                                                                                                                                                                                                                                                                                                                                                                                                                                                                                                                                                                                                                                                                                                                                                                                                                                                                                                                                                                                                                                                                                                                                                                                                                                                                                                                                                                                                                                                                                                                                                                                                                                                                                                                                                                                                |
| Light Distribution: Direct                                                                                                                                                                                                                                                                                                                                                                                                                                                                                                                                                                                                                                                                                                                                                                                                                                                                                                                                                                                                                                                                                                                                                                                                                                                                                                                                                                                                                                                                                                                                                                                                                                                                                                                                                                                                                                                                                                                                                                                                                                                                                                     |
| Weight (kg): 4.6                                                                                                                                                                                                                                                                                                                                                                                                                                                                                                                                                                                                                                                                                                                                                                                                                                                                                                                                                                                                                                                                                                                                                                                                                                                                                                                                                                                                                                                                                                                                                                                                                                                                                                                                                                                                                                                                                                                                                                                                                                                                                                               |
| Weight (lbs): 10.1                                                                                                                                                                                                                                                                                                                                                                                                                                                                                                                                                                                                                                                                                                                                                                                                                                                                                                                                                                                                                                                                                                                                                                                                                                                                                                                                                                                                                                                                                                                                                                                                                                                                                                                                                                                                                                                                                                                                                                                                                                                                                                             |
| Diffuser: PMMA - Opal                                                                                                                                                                                                                                                                                                                                                                                                                                                                                                                                                                                                                                                                                                                                                                                                                                                                                                                                                                                                                                                                                                                                                                                                                                                                                                                                                                                                                                                                                                                                                                                                                                                                                                                                                                                                                                                                                                                                                                                                                                                                                                          |
| Fixture Finish: BEI / BLW / BLU / COG / DGN / GRY / MRN / MOC / MUS / OLV / SIL / STN / TER / WHI                                                                                                                                                                                                                                                                                                                                                                                                                                                                                                                                                                                                                                                                                                                                                                                                                                                                                                                                                                                                                                                                                                                                                                                                                                                                                                                                                                                                                                                                                                                                                                                                                                                                                                                                                                                                                                                                                                                                                                                                                              |
| er a van de la van de la companya de |