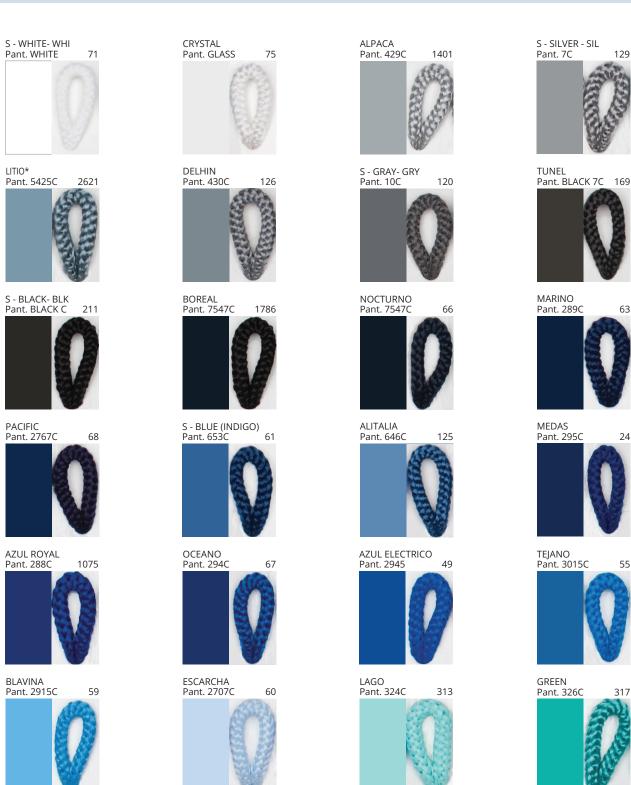

## **DRUM**

COLOR FINISH CHART

|  | PROJECT   |
|--|-----------|
|  | TYPE      |
|  | SPECIFIER |
|  | QUANTITY  |
|  | DATE      |

### **COLOR FINISH CHART**

PROJECT TYPE NOTES QUANTITY DATE

| OLIVE - OLV<br>Pant. 5625 |  |
|---------------------------|--|
|                           |  |

**Digital:** Not all screens are calibrated the same, and therefore, colors will appear differently between screens. **Physical:** When texture is involved, there will be variations in color, character and tone within a product series and between product families.