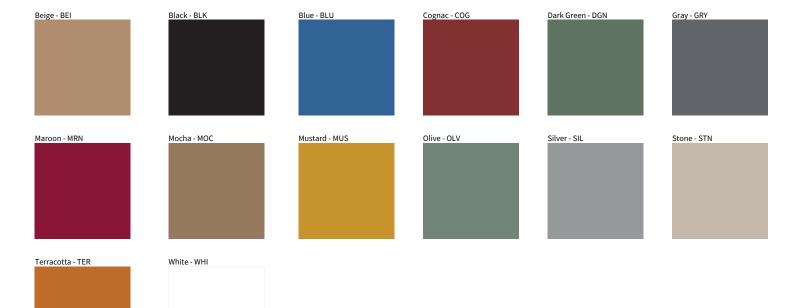

| Mounting Location: Ceiling                                                                        |
|---------------------------------------------------------------------------------------------------|
| Subcategory: Ambient                                                                              |
| PHYSICAL                                                                                          |
| Shape: Drum                                                                                       |
| Diameter (mm): 800                                                                                |
| Diameter (in): 31 ½                                                                               |
| Height (mm): 280                                                                                  |
| Height (in): 11                                                                                   |
| Light Distribution: Direct                                                                        |
| Weight (kg): 4.4                                                                                  |
| Weight (lbs): 9.7                                                                                 |
| Diffuser: PMMA - Opal                                                                             |
| Fixture Finish: BEI / BLK / BLU / COG / DGN / GRY / MRN / MOC / MUS / OLV / SIL / STN / TER / WHI |
| Holder Finish: Black                                                                              |
| Fixture Material: Fabric Cord / Metal                                                             |
|                                                                                                   |

| Modifiling Type. Surface                                                                                                                                                                                                                                                                                                                                                                                                                                                                                                                                                                                                                                                                                                                                                                                                                                                                                                                                                                                                                                                                                                                                                                                                                                                                                                                                                                                                                                                                                                                                                                                                                                                                                                                                                                                                                                                                                                                                                                                                                                                                                                       |
|--------------------------------------------------------------------------------------------------------------------------------------------------------------------------------------------------------------------------------------------------------------------------------------------------------------------------------------------------------------------------------------------------------------------------------------------------------------------------------------------------------------------------------------------------------------------------------------------------------------------------------------------------------------------------------------------------------------------------------------------------------------------------------------------------------------------------------------------------------------------------------------------------------------------------------------------------------------------------------------------------------------------------------------------------------------------------------------------------------------------------------------------------------------------------------------------------------------------------------------------------------------------------------------------------------------------------------------------------------------------------------------------------------------------------------------------------------------------------------------------------------------------------------------------------------------------------------------------------------------------------------------------------------------------------------------------------------------------------------------------------------------------------------------------------------------------------------------------------------------------------------------------------------------------------------------------------------------------------------------------------------------------------------------------------------------------------------------------------------------------------------|
| Mounting Location: Ceiling                                                                                                                                                                                                                                                                                                                                                                                                                                                                                                                                                                                                                                                                                                                                                                                                                                                                                                                                                                                                                                                                                                                                                                                                                                                                                                                                                                                                                                                                                                                                                                                                                                                                                                                                                                                                                                                                                                                                                                                                                                                                                                     |
| Subcategory: Ambient                                                                                                                                                                                                                                                                                                                                                                                                                                                                                                                                                                                                                                                                                                                                                                                                                                                                                                                                                                                                                                                                                                                                                                                                                                                                                                                                                                                                                                                                                                                                                                                                                                                                                                                                                                                                                                                                                                                                                                                                                                                                                                           |
| PHYSICAL                                                                                                                                                                                                                                                                                                                                                                                                                                                                                                                                                                                                                                                                                                                                                                                                                                                                                                                                                                                                                                                                                                                                                                                                                                                                                                                                                                                                                                                                                                                                                                                                                                                                                                                                                                                                                                                                                                                                                                                                                                                                                                                       |
| Shape: Drum                                                                                                                                                                                                                                                                                                                                                                                                                                                                                                                                                                                                                                                                                                                                                                                                                                                                                                                                                                                                                                                                                                                                                                                                                                                                                                                                                                                                                                                                                                                                                                                                                                                                                                                                                                                                                                                                                                                                                                                                                                                                                                                    |
| Diameter (mm): 800                                                                                                                                                                                                                                                                                                                                                                                                                                                                                                                                                                                                                                                                                                                                                                                                                                                                                                                                                                                                                                                                                                                                                                                                                                                                                                                                                                                                                                                                                                                                                                                                                                                                                                                                                                                                                                                                                                                                                                                                                                                                                                             |
| Diameter (in): 31 $\frac{1}{2}$                                                                                                                                                                                                                                                                                                                                                                                                                                                                                                                                                                                                                                                                                                                                                                                                                                                                                                                                                                                                                                                                                                                                                                                                                                                                                                                                                                                                                                                                                                                                                                                                                                                                                                                                                                                                                                                                                                                                                                                                                                                                                                |
| Height (mm): 280                                                                                                                                                                                                                                                                                                                                                                                                                                                                                                                                                                                                                                                                                                                                                                                                                                                                                                                                                                                                                                                                                                                                                                                                                                                                                                                                                                                                                                                                                                                                                                                                                                                                                                                                                                                                                                                                                                                                                                                                                                                                                                               |
| Height (in): 11                                                                                                                                                                                                                                                                                                                                                                                                                                                                                                                                                                                                                                                                                                                                                                                                                                                                                                                                                                                                                                                                                                                                                                                                                                                                                                                                                                                                                                                                                                                                                                                                                                                                                                                                                                                                                                                                                                                                                                                                                                                                                                                |
| Light Distribution: Direct                                                                                                                                                                                                                                                                                                                                                                                                                                                                                                                                                                                                                                                                                                                                                                                                                                                                                                                                                                                                                                                                                                                                                                                                                                                                                                                                                                                                                                                                                                                                                                                                                                                                                                                                                                                                                                                                                                                                                                                                                                                                                                     |
| Weight (kg): 4.6                                                                                                                                                                                                                                                                                                                                                                                                                                                                                                                                                                                                                                                                                                                                                                                                                                                                                                                                                                                                                                                                                                                                                                                                                                                                                                                                                                                                                                                                                                                                                                                                                                                                                                                                                                                                                                                                                                                                                                                                                                                                                                               |
| Weight (lbs): 10.1                                                                                                                                                                                                                                                                                                                                                                                                                                                                                                                                                                                                                                                                                                                                                                                                                                                                                                                                                                                                                                                                                                                                                                                                                                                                                                                                                                                                                                                                                                                                                                                                                                                                                                                                                                                                                                                                                                                                                                                                                                                                                                             |
| Diffuser: PMMA - Opal                                                                                                                                                                                                                                                                                                                                                                                                                                                                                                                                                                                                                                                                                                                                                                                                                                                                                                                                                                                                                                                                                                                                                                                                                                                                                                                                                                                                                                                                                                                                                                                                                                                                                                                                                                                                                                                                                                                                                                                                                                                                                                          |
| Fixture Finish: BEI / BLW / BLU / COG / DGN / GRY / MRN / MOC / MUS / OLV / SIL / STN / TER / WHI                                                                                                                                                                                                                                                                                                                                                                                                                                                                                                                                                                                                                                                                                                                                                                                                                                                                                                                                                                                                                                                                                                                                                                                                                                                                                                                                                                                                                                                                                                                                                                                                                                                                                                                                                                                                                                                                                                                                                                                                                              |
| er a van de la van de la companya de |

## **DRUM**

COLOR FINISH CHART

|  | PROJECT   |
|--|-----------|
|  | TYPE      |
|  | SPECIFIER |
|  | QUANTITY  |
|  | DATE      |

### **COLOR FINISH CHART**

PROJECT TYPE NOTES QUANTITY DATE

| OLIVE - OLV<br>Pant. 5625 |  |
|---------------------------|--|
|                           |  |

**Digital:** Not all screens are calibrated the same, and therefore, colors will appear differently between screens. **Physical:** When texture is involved, there will be variations in color, character and tone within a product series and between product families.