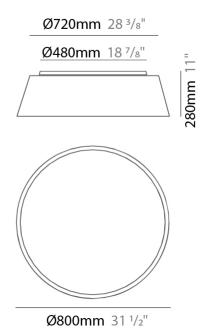

| Mounting Location: Ceiling                                                                        |
|---------------------------------------------------------------------------------------------------|
| Subcategory: Ambient                                                                              |
| PHYSICAL                                                                                          |
| Shape: Drum                                                                                       |
| Diameter (mm): 800                                                                                |
| Diameter (in): 31 ½                                                                               |
| Height (mm): 280                                                                                  |
| Height (in): 11                                                                                   |
| Light Distribution: Direct                                                                        |
| Weight (kg): 4.4                                                                                  |
| Weight (lbs): 9.7                                                                                 |
| Diffuser: PMMA - Opal                                                                             |
| Fixture Finish: BEI / BLK / BLU / COG / DGN / GRY / MRN / MOC / MUS / OLV / SIL / STN / TER / WHI |
| Holder Finish: Black                                                                              |
| Fixture Material: Fabric Cord / Metal                                                             |
|                                                                                                   |

| Modifiling Type. Surface                                                                                                                                                                                                                                                                                                                                                                                                                                                                                                                                                                                                                                                                                                                                                                                                                                                                                                                                                                                                                                                                                                                                                                                                                                                                                                                                                                                                                                                                                                                                                                                                                                                                                                                                                                                                                                                                                                                                                                                                                                                                                                       |
|--------------------------------------------------------------------------------------------------------------------------------------------------------------------------------------------------------------------------------------------------------------------------------------------------------------------------------------------------------------------------------------------------------------------------------------------------------------------------------------------------------------------------------------------------------------------------------------------------------------------------------------------------------------------------------------------------------------------------------------------------------------------------------------------------------------------------------------------------------------------------------------------------------------------------------------------------------------------------------------------------------------------------------------------------------------------------------------------------------------------------------------------------------------------------------------------------------------------------------------------------------------------------------------------------------------------------------------------------------------------------------------------------------------------------------------------------------------------------------------------------------------------------------------------------------------------------------------------------------------------------------------------------------------------------------------------------------------------------------------------------------------------------------------------------------------------------------------------------------------------------------------------------------------------------------------------------------------------------------------------------------------------------------------------------------------------------------------------------------------------------------|
| Mounting Location: Ceiling                                                                                                                                                                                                                                                                                                                                                                                                                                                                                                                                                                                                                                                                                                                                                                                                                                                                                                                                                                                                                                                                                                                                                                                                                                                                                                                                                                                                                                                                                                                                                                                                                                                                                                                                                                                                                                                                                                                                                                                                                                                                                                     |
| Subcategory: Ambient                                                                                                                                                                                                                                                                                                                                                                                                                                                                                                                                                                                                                                                                                                                                                                                                                                                                                                                                                                                                                                                                                                                                                                                                                                                                                                                                                                                                                                                                                                                                                                                                                                                                                                                                                                                                                                                                                                                                                                                                                                                                                                           |
| PHYSICAL                                                                                                                                                                                                                                                                                                                                                                                                                                                                                                                                                                                                                                                                                                                                                                                                                                                                                                                                                                                                                                                                                                                                                                                                                                                                                                                                                                                                                                                                                                                                                                                                                                                                                                                                                                                                                                                                                                                                                                                                                                                                                                                       |
| Shape: Drum                                                                                                                                                                                                                                                                                                                                                                                                                                                                                                                                                                                                                                                                                                                                                                                                                                                                                                                                                                                                                                                                                                                                                                                                                                                                                                                                                                                                                                                                                                                                                                                                                                                                                                                                                                                                                                                                                                                                                                                                                                                                                                                    |
| Diameter (mm): 800                                                                                                                                                                                                                                                                                                                                                                                                                                                                                                                                                                                                                                                                                                                                                                                                                                                                                                                                                                                                                                                                                                                                                                                                                                                                                                                                                                                                                                                                                                                                                                                                                                                                                                                                                                                                                                                                                                                                                                                                                                                                                                             |
| Diameter (in): 31 $\frac{1}{2}$                                                                                                                                                                                                                                                                                                                                                                                                                                                                                                                                                                                                                                                                                                                                                                                                                                                                                                                                                                                                                                                                                                                                                                                                                                                                                                                                                                                                                                                                                                                                                                                                                                                                                                                                                                                                                                                                                                                                                                                                                                                                                                |
| Height (mm): 280                                                                                                                                                                                                                                                                                                                                                                                                                                                                                                                                                                                                                                                                                                                                                                                                                                                                                                                                                                                                                                                                                                                                                                                                                                                                                                                                                                                                                                                                                                                                                                                                                                                                                                                                                                                                                                                                                                                                                                                                                                                                                                               |
| Height (in): 11                                                                                                                                                                                                                                                                                                                                                                                                                                                                                                                                                                                                                                                                                                                                                                                                                                                                                                                                                                                                                                                                                                                                                                                                                                                                                                                                                                                                                                                                                                                                                                                                                                                                                                                                                                                                                                                                                                                                                                                                                                                                                                                |
| Light Distribution: Direct                                                                                                                                                                                                                                                                                                                                                                                                                                                                                                                                                                                                                                                                                                                                                                                                                                                                                                                                                                                                                                                                                                                                                                                                                                                                                                                                                                                                                                                                                                                                                                                                                                                                                                                                                                                                                                                                                                                                                                                                                                                                                                     |
| Weight (kg): 4.6                                                                                                                                                                                                                                                                                                                                                                                                                                                                                                                                                                                                                                                                                                                                                                                                                                                                                                                                                                                                                                                                                                                                                                                                                                                                                                                                                                                                                                                                                                                                                                                                                                                                                                                                                                                                                                                                                                                                                                                                                                                                                                               |
| Weight (lbs): 10.1                                                                                                                                                                                                                                                                                                                                                                                                                                                                                                                                                                                                                                                                                                                                                                                                                                                                                                                                                                                                                                                                                                                                                                                                                                                                                                                                                                                                                                                                                                                                                                                                                                                                                                                                                                                                                                                                                                                                                                                                                                                                                                             |
| Diffuser: PMMA - Opal                                                                                                                                                                                                                                                                                                                                                                                                                                                                                                                                                                                                                                                                                                                                                                                                                                                                                                                                                                                                                                                                                                                                                                                                                                                                                                                                                                                                                                                                                                                                                                                                                                                                                                                                                                                                                                                                                                                                                                                                                                                                                                          |
| Fixture Finish: BEI / BLW / BLU / COG / DGN / GRY / MRN / MOC / MUS / OLV / SIL / STN / TER / WHI                                                                                                                                                                                                                                                                                                                                                                                                                                                                                                                                                                                                                                                                                                                                                                                                                                                                                                                                                                                                                                                                                                                                                                                                                                                                                                                                                                                                                                                                                                                                                                                                                                                                                                                                                                                                                                                                                                                                                                                                                              |
| er a van de la van de la companya de |