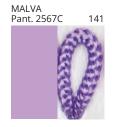

### **COLOR FINISH CHART**

PROJECT TYPE NOTES QUANTITY DATE

| OLIVE - OLV<br>Pant. 5625 |  |
|---------------------------|--|
|                           |  |

**Digital:** Not all screens are calibrated the same, and therefore, colors will appear differently between screens. **Physical:** When texture is involved, there will be variations in color, character and tone within a product series and between product families.