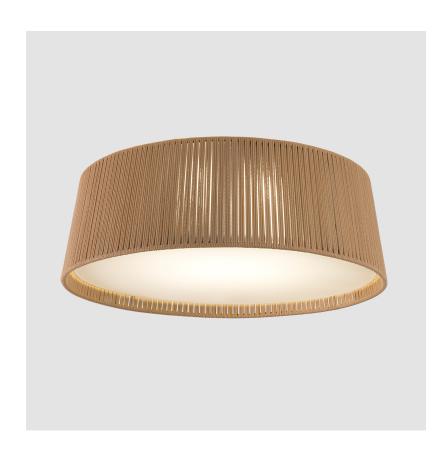

| Mounting Location: Ceiling                                                                        |
|---------------------------------------------------------------------------------------------------|
| Subcategory: Ambient                                                                              |
| PHYSICAL                                                                                          |
| Shape: Drum                                                                                       |
| Diameter (mm): 800                                                                                |
| Diameter (in): 31 ½                                                                               |
| Height (mm): 280                                                                                  |
| Height (in): 11                                                                                   |
| Light Distribution: Direct                                                                        |
| Weight (kg): 4.4                                                                                  |
| Weight (lbs): 9.7                                                                                 |
| Diffuser: PMMA - Opal                                                                             |
| Fixture Finish: BEI / BLK / BLU / COG / DGN / GRY / MRN / MOC / MUS / OLV / SIL / STN / TER / WHI |
| Holder Finish: Black                                                                              |
| Fixture Material: Fabric Cord / Metal                                                             |
|                                                                                                   |

| Modifiling Type. Surface                                                                                                                                                                                                                                                                                                                                                                                                                                                                                                                                                                                                                                                                                                                                                                                                                                                                                                                                                                                                                                                                                                                                                                                                                                                                                                                                                                                                                                                                                                                                                                                                                                                                                                                                                                                                                                                                                                                                                                                                                                                                                                       |
|--------------------------------------------------------------------------------------------------------------------------------------------------------------------------------------------------------------------------------------------------------------------------------------------------------------------------------------------------------------------------------------------------------------------------------------------------------------------------------------------------------------------------------------------------------------------------------------------------------------------------------------------------------------------------------------------------------------------------------------------------------------------------------------------------------------------------------------------------------------------------------------------------------------------------------------------------------------------------------------------------------------------------------------------------------------------------------------------------------------------------------------------------------------------------------------------------------------------------------------------------------------------------------------------------------------------------------------------------------------------------------------------------------------------------------------------------------------------------------------------------------------------------------------------------------------------------------------------------------------------------------------------------------------------------------------------------------------------------------------------------------------------------------------------------------------------------------------------------------------------------------------------------------------------------------------------------------------------------------------------------------------------------------------------------------------------------------------------------------------------------------|
| Mounting Location: Ceiling                                                                                                                                                                                                                                                                                                                                                                                                                                                                                                                                                                                                                                                                                                                                                                                                                                                                                                                                                                                                                                                                                                                                                                                                                                                                                                                                                                                                                                                                                                                                                                                                                                                                                                                                                                                                                                                                                                                                                                                                                                                                                                     |
| Subcategory: Ambient                                                                                                                                                                                                                                                                                                                                                                                                                                                                                                                                                                                                                                                                                                                                                                                                                                                                                                                                                                                                                                                                                                                                                                                                                                                                                                                                                                                                                                                                                                                                                                                                                                                                                                                                                                                                                                                                                                                                                                                                                                                                                                           |
| PHYSICAL                                                                                                                                                                                                                                                                                                                                                                                                                                                                                                                                                                                                                                                                                                                                                                                                                                                                                                                                                                                                                                                                                                                                                                                                                                                                                                                                                                                                                                                                                                                                                                                                                                                                                                                                                                                                                                                                                                                                                                                                                                                                                                                       |
| Shape: Drum                                                                                                                                                                                                                                                                                                                                                                                                                                                                                                                                                                                                                                                                                                                                                                                                                                                                                                                                                                                                                                                                                                                                                                                                                                                                                                                                                                                                                                                                                                                                                                                                                                                                                                                                                                                                                                                                                                                                                                                                                                                                                                                    |
| Diameter (mm): 800                                                                                                                                                                                                                                                                                                                                                                                                                                                                                                                                                                                                                                                                                                                                                                                                                                                                                                                                                                                                                                                                                                                                                                                                                                                                                                                                                                                                                                                                                                                                                                                                                                                                                                                                                                                                                                                                                                                                                                                                                                                                                                             |
| Diameter (in): 31 $\frac{1}{2}$                                                                                                                                                                                                                                                                                                                                                                                                                                                                                                                                                                                                                                                                                                                                                                                                                                                                                                                                                                                                                                                                                                                                                                                                                                                                                                                                                                                                                                                                                                                                                                                                                                                                                                                                                                                                                                                                                                                                                                                                                                                                                                |
| Height (mm): 280                                                                                                                                                                                                                                                                                                                                                                                                                                                                                                                                                                                                                                                                                                                                                                                                                                                                                                                                                                                                                                                                                                                                                                                                                                                                                                                                                                                                                                                                                                                                                                                                                                                                                                                                                                                                                                                                                                                                                                                                                                                                                                               |
| Height (in): 11                                                                                                                                                                                                                                                                                                                                                                                                                                                                                                                                                                                                                                                                                                                                                                                                                                                                                                                                                                                                                                                                                                                                                                                                                                                                                                                                                                                                                                                                                                                                                                                                                                                                                                                                                                                                                                                                                                                                                                                                                                                                                                                |
| Light Distribution: Direct                                                                                                                                                                                                                                                                                                                                                                                                                                                                                                                                                                                                                                                                                                                                                                                                                                                                                                                                                                                                                                                                                                                                                                                                                                                                                                                                                                                                                                                                                                                                                                                                                                                                                                                                                                                                                                                                                                                                                                                                                                                                                                     |
| Weight (kg): 4.6                                                                                                                                                                                                                                                                                                                                                                                                                                                                                                                                                                                                                                                                                                                                                                                                                                                                                                                                                                                                                                                                                                                                                                                                                                                                                                                                                                                                                                                                                                                                                                                                                                                                                                                                                                                                                                                                                                                                                                                                                                                                                                               |
| Weight (lbs): 10.1                                                                                                                                                                                                                                                                                                                                                                                                                                                                                                                                                                                                                                                                                                                                                                                                                                                                                                                                                                                                                                                                                                                                                                                                                                                                                                                                                                                                                                                                                                                                                                                                                                                                                                                                                                                                                                                                                                                                                                                                                                                                                                             |
| Diffuser: PMMA - Opal                                                                                                                                                                                                                                                                                                                                                                                                                                                                                                                                                                                                                                                                                                                                                                                                                                                                                                                                                                                                                                                                                                                                                                                                                                                                                                                                                                                                                                                                                                                                                                                                                                                                                                                                                                                                                                                                                                                                                                                                                                                                                                          |
| Fixture Finish: BEI / BLW / BLU / COG / DGN / GRY / MRN / MOC / MUS / OLV / SIL / STN / TER / WHI                                                                                                                                                                                                                                                                                                                                                                                                                                                                                                                                                                                                                                                                                                                                                                                                                                                                                                                                                                                                                                                                                                                                                                                                                                                                                                                                                                                                                                                                                                                                                                                                                                                                                                                                                                                                                                                                                                                                                                                                                              |
| er a van de la van de la companya de |