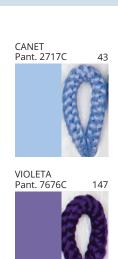

### **COLOR FINISH CHART**

PROJECT TYPE NOTES QUANTITY DATE

| OLIVE - OLV<br>Pant. 5625 |  |
|---------------------------|--|
|                           |  |

**Digital:** Not all screens are calibrated the same, and therefore, colors will appear differently between screens. **Physical:** When texture is involved, there will be variations in color, character and tone within a product series and between product families.