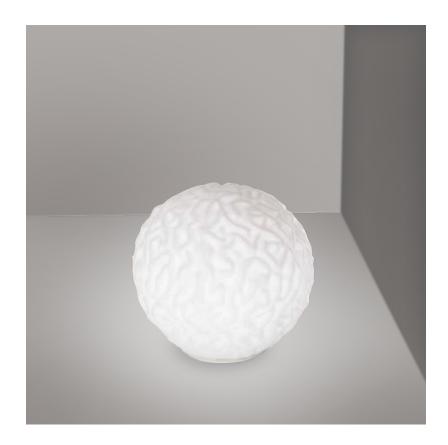

#### D44003

base number

1.To build a product code in our configurator select the specify button on the base model # product page

2. To build a manual product code on this datasheet choose from the  $\,$ options listed below in blue font and add the suffix to the base model #

#### GENERAL

| CENTEROLE                |
|--------------------------|
| Series: Emisfero         |
| Brand: Icone             |
| Division: Design         |
| Mounting Type: Portable  |
| Mounting Location: Floor |
| Subcategory: Table       |
|                          |

| PHYSICAL                                               |  |
|--------------------------------------------------------|--|
| Shape: Abstract                                        |  |
| Diameter (mm): 480                                     |  |
| Diameter (in): 18 $\frac{7}{8}$                        |  |
| Light Distribution: Direct                             |  |
| Weight (kg): 6.6                                       |  |
| Weight (lbs): 14.599                                   |  |
| Diffuser: White - Hand Blown Triplex multi Layer Glass |  |
| Fixture Material: Aluminum                             |  |
| Upon Request: Bolt Down                                |  |

| ELECTRICAL                       |  |
|----------------------------------|--|
| Number of Lamps: 1               |  |
| Lamp Type: LED Retrofit          |  |
| Lamp Shape: A19                  |  |
| Bulb Included: Bulb Not Included |  |
| Max. Wattage Per Lamp (W): 24    |  |
| Lamp Base: E26                   |  |
| Input Voltage (V): 120           |  |
| Upon Request: 277Vac / GU24      |  |