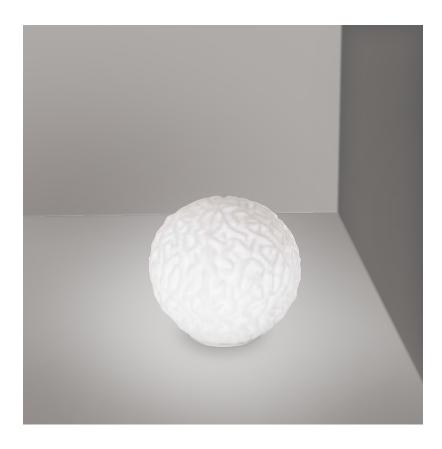

| PHYSICAL                                               |
|--------------------------------------------------------|
| Shape: Abstract                                        |
| Diameter (mm): 250                                     |
| Diameter (in): 9 <sup>13</sup> / <sub>15</sub>         |
| Extension (mm): 250                                    |
| Extension (in): 9 <sup>13</sup> / <sub>16</sub>        |
| Light Distribution: Direct                             |
| Weight (kg): 3                                         |
| Weight (lbs): 6.599                                    |
| Diffuser: White - Hand Blown Triplex multi Layer Glass |
| Holder Finish: White                                   |
| Fixture Material: Aluminum                             |
| Upon Request: Bolt Down                                |