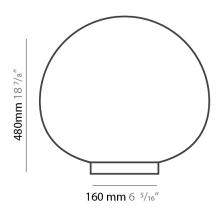

| PHYSICAL                                               |  |
|--------------------------------------------------------|--|
| Shape: Abstract                                        |  |
| Diameter (mm): 480                                     |  |
| Diameter (in): 18 $\frac{7}{8}$                        |  |
| Light Distribution: Direct                             |  |
| Weight (kg): 6.6                                       |  |
| Weight (lbs): 14.599                                   |  |
| Diffuser: White - Hand Blown Triplex multi Layer Glass |  |
| Fixture Material: Aluminum                             |  |
| Upon Request: Bolt Down                                |  |