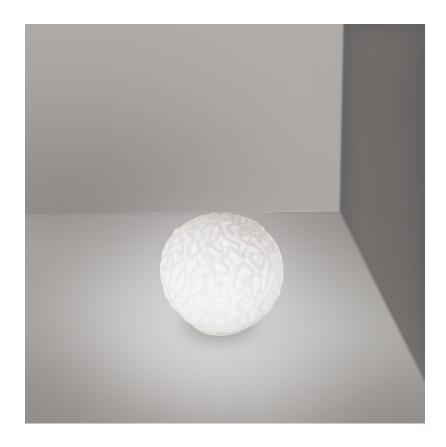

| Subcategory: Table  PHYSICAL  Shape: Abstract  Diameter (mm): 330  Diameter (in): 13  Extension (mm): 120  Extension (in): 4 ¾                                                                                                                                                                                                                                                                                                                                                                                                                                                                                                                                                                                                                                                                                                                                                                                                                                                                                                                                                                                                                                                                                                                                                                                                                                                                                                                                                                                                                                                                                                                                                                                                                                                                                                                                                                                                                                                                                                                                                                                                 |
|--------------------------------------------------------------------------------------------------------------------------------------------------------------------------------------------------------------------------------------------------------------------------------------------------------------------------------------------------------------------------------------------------------------------------------------------------------------------------------------------------------------------------------------------------------------------------------------------------------------------------------------------------------------------------------------------------------------------------------------------------------------------------------------------------------------------------------------------------------------------------------------------------------------------------------------------------------------------------------------------------------------------------------------------------------------------------------------------------------------------------------------------------------------------------------------------------------------------------------------------------------------------------------------------------------------------------------------------------------------------------------------------------------------------------------------------------------------------------------------------------------------------------------------------------------------------------------------------------------------------------------------------------------------------------------------------------------------------------------------------------------------------------------------------------------------------------------------------------------------------------------------------------------------------------------------------------------------------------------------------------------------------------------------------------------------------------------------------------------------------------------|
| Shape: Abstract Diameter (mm): 330 Diameter (in): 13 Extension (mm): 120 Extension (in): 4 ¾                                                                                                                                                                                                                                                                                                                                                                                                                                                                                                                                                                                                                                                                                                                                                                                                                                                                                                                                                                                                                                                                                                                                                                                                                                                                                                                                                                                                                                                                                                                                                                                                                                                                                                                                                                                                                                                                                                                                                                                                                                   |
| Diameter (mm): 330 Diameter (in): 13 Extension (mm): 120 Extension (in): 4 ¾                                                                                                                                                                                                                                                                                                                                                                                                                                                                                                                                                                                                                                                                                                                                                                                                                                                                                                                                                                                                                                                                                                                                                                                                                                                                                                                                                                                                                                                                                                                                                                                                                                                                                                                                                                                                                                                                                                                                                                                                                                                   |
| Diameter (in): 13 Extension (mm): 120 Extension (in): 4 ¾                                                                                                                                                                                                                                                                                                                                                                                                                                                                                                                                                                                                                                                                                                                                                                                                                                                                                                                                                                                                                                                                                                                                                                                                                                                                                                                                                                                                                                                                                                                                                                                                                                                                                                                                                                                                                                                                                                                                                                                                                                                                      |
| Extension (mm): 120<br>Extension (in): 4 <sup>3</sup> / <sub>4</sub>                                                                                                                                                                                                                                                                                                                                                                                                                                                                                                                                                                                                                                                                                                                                                                                                                                                                                                                                                                                                                                                                                                                                                                                                                                                                                                                                                                                                                                                                                                                                                                                                                                                                                                                                                                                                                                                                                                                                                                                                                                                           |
| Extension (in): 4 ¾                                                                                                                                                                                                                                                                                                                                                                                                                                                                                                                                                                                                                                                                                                                                                                                                                                                                                                                                                                                                                                                                                                                                                                                                                                                                                                                                                                                                                                                                                                                                                                                                                                                                                                                                                                                                                                                                                                                                                                                                                                                                                                            |
|                                                                                                                                                                                                                                                                                                                                                                                                                                                                                                                                                                                                                                                                                                                                                                                                                                                                                                                                                                                                                                                                                                                                                                                                                                                                                                                                                                                                                                                                                                                                                                                                                                                                                                                                                                                                                                                                                                                                                                                                                                                                                                                                |
| and the standard of the standa |
| Light Distribution: Direct                                                                                                                                                                                                                                                                                                                                                                                                                                                                                                                                                                                                                                                                                                                                                                                                                                                                                                                                                                                                                                                                                                                                                                                                                                                                                                                                                                                                                                                                                                                                                                                                                                                                                                                                                                                                                                                                                                                                                                                                                                                                                                     |
| Weight (kg): 3.6                                                                                                                                                                                                                                                                                                                                                                                                                                                                                                                                                                                                                                                                                                                                                                                                                                                                                                                                                                                                                                                                                                                                                                                                                                                                                                                                                                                                                                                                                                                                                                                                                                                                                                                                                                                                                                                                                                                                                                                                                                                                                                               |
| Weight (lbs): 7.999                                                                                                                                                                                                                                                                                                                                                                                                                                                                                                                                                                                                                                                                                                                                                                                                                                                                                                                                                                                                                                                                                                                                                                                                                                                                                                                                                                                                                                                                                                                                                                                                                                                                                                                                                                                                                                                                                                                                                                                                                                                                                                            |
| Diffuser: White - Hand Blown Triplex multi Layer Glass                                                                                                                                                                                                                                                                                                                                                                                                                                                                                                                                                                                                                                                                                                                                                                                                                                                                                                                                                                                                                                                                                                                                                                                                                                                                                                                                                                                                                                                                                                                                                                                                                                                                                                                                                                                                                                                                                                                                                                                                                                                                         |
| Holder Finish: White                                                                                                                                                                                                                                                                                                                                                                                                                                                                                                                                                                                                                                                                                                                                                                                                                                                                                                                                                                                                                                                                                                                                                                                                                                                                                                                                                                                                                                                                                                                                                                                                                                                                                                                                                                                                                                                                                                                                                                                                                                                                                                           |
| Fixture Material: Aluminum                                                                                                                                                                                                                                                                                                                                                                                                                                                                                                                                                                                                                                                                                                                                                                                                                                                                                                                                                                                                                                                                                                                                                                                                                                                                                                                                                                                                                                                                                                                                                                                                                                                                                                                                                                                                                                                                                                                                                                                                                                                                                                     |
| Upon Request: Bolt Down                                                                                                                                                                                                                                                                                                                                                                                                                                                                                                                                                                                                                                                                                                                                                                                                                                                                                                                                                                                                                                                                                                                                                                                                                                                                                                                                                                                                                                                                                                                                                                                                                                                                                                                                                                                                                                                                                                                                                                                                                                                                                                        |
| ELECTRICAL                                                                                                                                                                                                                                                                                                                                                                                                                                                                                                                                                                                                                                                                                                                                                                                                                                                                                                                                                                                                                                                                                                                                                                                                                                                                                                                                                                                                                                                                                                                                                                                                                                                                                                                                                                                                                                                                                                                                                                                                                                                                                                                     |