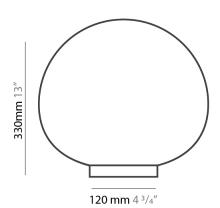

| Subcategory: Table  PHYSICAL  Shape: Abstract  Diameter (mm): 330  Diameter (in): 13  Extension (mm): 120  Extension (in): 4 ¾                                                                                                                                                                                                                                                                                                                                                                                                                                                                                                                                                                                                                                                                                                                                                                                                                                                                                                                                                                                                                                                                                                                                                                                                                                                                                                                                                                                                                                                                                                                                                                                                                                                                                                                                                                                                                                                                                                                                                                                                 |
|--------------------------------------------------------------------------------------------------------------------------------------------------------------------------------------------------------------------------------------------------------------------------------------------------------------------------------------------------------------------------------------------------------------------------------------------------------------------------------------------------------------------------------------------------------------------------------------------------------------------------------------------------------------------------------------------------------------------------------------------------------------------------------------------------------------------------------------------------------------------------------------------------------------------------------------------------------------------------------------------------------------------------------------------------------------------------------------------------------------------------------------------------------------------------------------------------------------------------------------------------------------------------------------------------------------------------------------------------------------------------------------------------------------------------------------------------------------------------------------------------------------------------------------------------------------------------------------------------------------------------------------------------------------------------------------------------------------------------------------------------------------------------------------------------------------------------------------------------------------------------------------------------------------------------------------------------------------------------------------------------------------------------------------------------------------------------------------------------------------------------------|
| Shape: Abstract Diameter (mm): 330 Diameter (in): 13 Extension (mm): 120 Extension (in): 4 ¾                                                                                                                                                                                                                                                                                                                                                                                                                                                                                                                                                                                                                                                                                                                                                                                                                                                                                                                                                                                                                                                                                                                                                                                                                                                                                                                                                                                                                                                                                                                                                                                                                                                                                                                                                                                                                                                                                                                                                                                                                                   |
| Diameter (mm): 330 Diameter (in): 13 Extension (mm): 120 Extension (in): 4 ¾                                                                                                                                                                                                                                                                                                                                                                                                                                                                                                                                                                                                                                                                                                                                                                                                                                                                                                                                                                                                                                                                                                                                                                                                                                                                                                                                                                                                                                                                                                                                                                                                                                                                                                                                                                                                                                                                                                                                                                                                                                                   |
| Diameter (in): 13 Extension (mm): 120 Extension (in): 4 ¾                                                                                                                                                                                                                                                                                                                                                                                                                                                                                                                                                                                                                                                                                                                                                                                                                                                                                                                                                                                                                                                                                                                                                                                                                                                                                                                                                                                                                                                                                                                                                                                                                                                                                                                                                                                                                                                                                                                                                                                                                                                                      |
| Extension (mm): 120<br>Extension (in): 4 <sup>3</sup> / <sub>4</sub>                                                                                                                                                                                                                                                                                                                                                                                                                                                                                                                                                                                                                                                                                                                                                                                                                                                                                                                                                                                                                                                                                                                                                                                                                                                                                                                                                                                                                                                                                                                                                                                                                                                                                                                                                                                                                                                                                                                                                                                                                                                           |
| Extension (in): 4 ¾                                                                                                                                                                                                                                                                                                                                                                                                                                                                                                                                                                                                                                                                                                                                                                                                                                                                                                                                                                                                                                                                                                                                                                                                                                                                                                                                                                                                                                                                                                                                                                                                                                                                                                                                                                                                                                                                                                                                                                                                                                                                                                            |
|                                                                                                                                                                                                                                                                                                                                                                                                                                                                                                                                                                                                                                                                                                                                                                                                                                                                                                                                                                                                                                                                                                                                                                                                                                                                                                                                                                                                                                                                                                                                                                                                                                                                                                                                                                                                                                                                                                                                                                                                                                                                                                                                |
| and the standard of the standa |
| Light Distribution: Direct                                                                                                                                                                                                                                                                                                                                                                                                                                                                                                                                                                                                                                                                                                                                                                                                                                                                                                                                                                                                                                                                                                                                                                                                                                                                                                                                                                                                                                                                                                                                                                                                                                                                                                                                                                                                                                                                                                                                                                                                                                                                                                     |
| Weight (kg): 3.6                                                                                                                                                                                                                                                                                                                                                                                                                                                                                                                                                                                                                                                                                                                                                                                                                                                                                                                                                                                                                                                                                                                                                                                                                                                                                                                                                                                                                                                                                                                                                                                                                                                                                                                                                                                                                                                                                                                                                                                                                                                                                                               |
| Weight (lbs): 7.999                                                                                                                                                                                                                                                                                                                                                                                                                                                                                                                                                                                                                                                                                                                                                                                                                                                                                                                                                                                                                                                                                                                                                                                                                                                                                                                                                                                                                                                                                                                                                                                                                                                                                                                                                                                                                                                                                                                                                                                                                                                                                                            |
| Diffuser: White - Hand Blown Triplex multi Layer Glass                                                                                                                                                                                                                                                                                                                                                                                                                                                                                                                                                                                                                                                                                                                                                                                                                                                                                                                                                                                                                                                                                                                                                                                                                                                                                                                                                                                                                                                                                                                                                                                                                                                                                                                                                                                                                                                                                                                                                                                                                                                                         |
| Holder Finish: White                                                                                                                                                                                                                                                                                                                                                                                                                                                                                                                                                                                                                                                                                                                                                                                                                                                                                                                                                                                                                                                                                                                                                                                                                                                                                                                                                                                                                                                                                                                                                                                                                                                                                                                                                                                                                                                                                                                                                                                                                                                                                                           |
| Fixture Material: Aluminum                                                                                                                                                                                                                                                                                                                                                                                                                                                                                                                                                                                                                                                                                                                                                                                                                                                                                                                                                                                                                                                                                                                                                                                                                                                                                                                                                                                                                                                                                                                                                                                                                                                                                                                                                                                                                                                                                                                                                                                                                                                                                                     |
| Upon Request: Bolt Down                                                                                                                                                                                                                                                                                                                                                                                                                                                                                                                                                                                                                                                                                                                                                                                                                                                                                                                                                                                                                                                                                                                                                                                                                                                                                                                                                                                                                                                                                                                                                                                                                                                                                                                                                                                                                                                                                                                                                                                                                                                                                                        |
| ELECTRICAL                                                                                                                                                                                                                                                                                                                                                                                                                                                                                                                                                                                                                                                                                                                                                                                                                                                                                                                                                                                                                                                                                                                                                                                                                                                                                                                                                                                                                                                                                                                                                                                                                                                                                                                                                                                                                                                                                                                                                                                                                                                                                                                     |