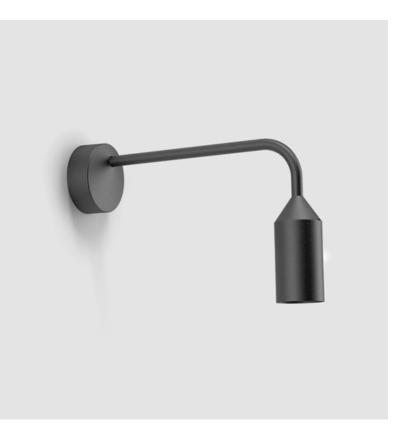

# **ZANEEN**<sub>®</sub>

## **FLAMINGO SURFACE**

### E9W500-

Finish Options base number

1. To build a product code in our configurator select the specify button on the base model # product page

2. To build a manual product code on this datasheet choose from the options listed below in blue font and add the suffix to the base model #

#### GENERAL

| Series: Flamingo         Brand: Platek         Division: Exterior         Mounting Type: Surface         Mounting Location: Wall         Subcategory: Downlight         PHYSICAL         Shape: Abstract         Diameter (mm): 55         Diameter (in): 2 $\frac{3}{16}$ Height (mm): 800         Height (in): 31 $\frac{1}{2}$ Extension (mm): 370         Extension (in): 14 $\frac{9}{16}$ Light Distribution: Direct         Weight (kg): 1         Weight (lbs): 2.2         Screws: No visible screws         Diffuser: Frosted Methacrylate - 2mm         Fixture Finish: BLK / WHI / COR         Fixture Material: Aluminum         Upon Request: Finishes - Anthractite, Bronze <b>ELECTRICAL</b> Lamp Type: LED         Input Wattage (W): 9         Total Output Wattage (W): 7.5         Dimming: Non-Dimmable / 0-10V Dimming |                                                 |
|----------------------------------------------------------------------------------------------------------------------------------------------------------------------------------------------------------------------------------------------------------------------------------------------------------------------------------------------------------------------------------------------------------------------------------------------------------------------------------------------------------------------------------------------------------------------------------------------------------------------------------------------------------------------------------------------------------------------------------------------------------------------------------------------------------------------------------------------|-------------------------------------------------|
| Division: Exterior<br>Mounting Type: Surface<br>Mounting Location: Wall<br>Subcategory: Downlight<br>PHYSICAL<br>Shape: Abstract<br>Diameter (mm): 55<br>Diameter (in): 2 $\frac{3}{1_6}$<br>Height (mm): 800<br>Height (in): 31 $\frac{1}{2}$<br>Extension (mm): 370<br>Extension (in): 14 $\frac{9}{1_6}$<br>Light Distribution: Direct<br>Weight (kg): 1<br>Weight (kg): 2.2<br>Screws: No visible screws<br>Diffuser: Frosted Methacrylate - 2mm<br>Fixture Finish: BLK / WHI / COR<br>Fixture Material: Aluminum<br>Upon Request: Finishes - Anthractite, Bronze<br>ELECTRICAL<br>Lamp Type: LED<br>Input Wattage (W): 9<br>Total Output Wattage (W): 7.5<br>Dimming: Non-Dimmable / 0-10V Dimming                                                                                                                                      | Series: Flamingo                                |
| Mounting Type: SurfaceMounting Location: WallSubcategory: DownlightPHYSICALShape: AbstractDiameter (mm): 55Diameter (in): $2\frac{3}{1_{16}}$ Height (mm): 800Height (in): $31\frac{1}{2}$ Extension (mm): 370Extension (in): $14\frac{9}{1_{16}}$ Light Distribution: DirectWeight (kg): 1Weight (lbs): 2.2Screws: No visible screwsDiffuser: Frosted Methacrylate - 2mmFixture Finish: BLK / WHI / CORFixture Finish: BLK / WHI / CORFixture Sinishes - Anthractite, BronzeELECTRICALLamp Type: LEDInput Wattage (W): 9Total Output Wattage (W): 7.5Dimming: Non-Dimmable / 0-10V Dimming                                                                                                                                                                                                                                                  | Brand: Platek                                   |
| Mounting Location: Wall         Subcategory: Downlight         PHYSICAL         Shape: Abstract         Diameter (mm): 55         Diameter (in): 2 $\frac{3}{1_{16}}$ Height (mm): 800         Height (in): 31 $\frac{1}{2}$ Extension (mm): 370         Extension (in): 14 $\frac{9}{1_{16}}$ Light Distribution: Direct         Weight (kg): 1         Weight (lbs): 2.2         Screws: No visible screws         Diffuser: Frosted Methacrylate - 2mm         Fixture Finish: BLK / WHI / COR         Fixture Material: Aluminum         Upon Request: Finishes - Anthractite, Bronze         ELECTRICAL         Lamp Type: LED         Input Wattage (W): 9         Total Output Wattage (W): 7.5         Dimming: Non-Dimmable / 0-10V Dimming                                                                                         | Division: Exterior                              |
| Subcategory: Downlight         PHYSICAL         Shape: Abstract         Diameter (mm): 55         Diameter (in): 2 $\frac{7}{1_{16}}$ Height (mm): 800         Height (in): 31 $\frac{1}{2}$ Extension (mm): 370         Extension (in): 14 $\frac{9}{1_{16}}$ Light Distribution: Direct         Weight (kg): 1         Weight (lbs): 2.2         Screws: No visible screws         Diffuser: Frosted Methacrylate - 2mm         Fixture Finish: BLK / WHI / COR         Fixture Material: Aluminum         Upon Request: Finishes - Anthractite, Bronze <b>ELECTRICAL</b> Lamp Type: LED         Input Wattage (W): 9         Total Output Wattage (W): 7.5         Dimming: Non-Dimmable / 0-10V Dimming                                                                                                                                  | Mounting Type: Surface                          |
| PHYSICALShape: AbstractDiameter (mm): 55Diameter (in): $2\frac{3}{16}$ Height (mm): 800Height (in): $31\frac{1}{2}$ Extension (mm): 370Extension (in): $14\frac{9}{16}$ Light Distribution: DirectWeight (kg): 1Weight (kg): 2.2Screws: No visible screwsDiffuser: Frosted Methacrylate - 2mmFixture Finish: BLK / WHI / CORFixture Material: AluminumUpon Request: Finishes - Anthractite, Bronze <b>ELECTRICAL</b> Lamp Type: LEDInput Wattage (W): 9Total Output Wattage (W): 7.5Dimming: Non-Dimmable / 0-10V Dimming                                                                                                                                                                                                                                                                                                                    | Mounting Location: Wall                         |
| Shape: Abstract         Diameter (mm): 55         Diameter (in): 2 <sup>3</sup> / <sub>16</sub> Height (mm): 800         Height (in): 31 <sup>1</sup> / <sub>2</sub> Extension (mm): 370         Extension (in): 14 <sup>9</sup> / <sub>16</sub> Light Distribution: Direct         Weight (kg): 1         Weight (lbs): 2.2         Screws: No visible screws         Diffuser: Frosted Methacrylate - 2mm         Fixture Finish: BLK / WHI / COR         Fixture Material: Aluminum         Upon Request: Finishes - Anthractite, Bronze         ELECTRICAL         Lamp Type: LED         Input Wattage (W): 9         Total Output Wattage (W): 7.5         Dimming: Non-Dimmable / 0-10V Dimming                                                                                                                                       | Subcategory: Downlight                          |
| Diameter (mm): 55Diameter (in): $2 \frac{3}{16}$ Height (mm): 800Height (in): $31 \frac{1}{2}$ Extension (mm): $370$ Extension (in): $14 \frac{9}{16}$ Light Distribution: DirectWeight (kg): 1Weight (kg): 1Weight (lbs): 2.2Screws: No visible screwsDiffuser: Frosted Methacrylate - 2mmFixture Finish: BLK / WHI / CORFixture Material: AluminumUpon Request: Finishes - Anthractite, Bronze <b>ELECTRICAL</b> Lamp Type: LEDInput Wattage (W): 9Total Output Wattage (W): 7.5Dimming: Non-Dimmable / 0-10V Dimming                                                                                                                                                                                                                                                                                                                      | PHYSICAL                                        |
| Diameter (in): 2 $\frac{3}{16}$<br>Height (mm): 800<br>Height (in): 31 $\frac{1}{2}$<br>Extension (mm): 370<br>Extension (in): 14 $\frac{3}{16}$<br>Light Distribution: Direct<br>Weight (kg): 1<br>Weight (kg): 1<br>Weight (kg): 2.2<br>Screws: No visible screws<br>Diffuser: Frosted Methacrylate - 2mm<br>Fixture Finish: BLK / WHI / COR<br>Fixture Finish: BLK / WHI / COR<br>Fixture Material: Aluminum<br>Upon Request: Finishes - Anthractite, Bronze<br><b>ELECTRICAL</b><br>Lamp Type: LED<br>Input Wattage (W): 9<br>Total Output Wattage (W): 7.5<br>Dimming: Non-Dimmable / 0-10V Dimming                                                                                                                                                                                                                                     | Shape: Abstract                                 |
| Height (mm): 800         Height (in): 31 ½         Extension (mm): 370         Extension (in): 14 %/6         Light Distribution: Direct         Weight (kg): 1         Weight (kg): 2         Screws: No visible screws         Diffuser: Frosted Methacrylate - 2mm         Fixture Finish: BLK / WHI / COR         Fixture Material: Aluminum         Upon Request: Finishes - Anthractite, Bronze         ELECTRICAL         Lamp Type: LED         Input Wattage (W): 9         Total Output Wattage (W): 7.5         Dimming: Non-Dimmable / 0-10V Dimming                                                                                                                                                                                                                                                                             | Diameter (mm): 55                               |
| Height (in): 31 ½         Extension (mm): 370         Extension (in): 14 ‰         Light Distribution: Direct         Weight (kg): 1         Weight (kg): 1         Weight (lbs): 2.2         Screws: No visible screws         Diffuser: Frosted Methacrylate - 2mm         Fixture Finish: BLK / WHI / COR         Fixture Material: Aluminum         Upon Request: Finishes - Anthractite, Bronze         ELECTRICAL         Lamp Type: LED         Input Wattage (W): 9         Total Output Wattage (W): 7.5         Dimming: Non-Dimmable / 0-10V Dimming                                                                                                                                                                                                                                                                              | Diameter (in): $2\frac{3}{16}$                  |
| Extension (mm): 370<br>Extension (in): 14 $\frac{9}{16}$<br>Light Distribution: Direct<br>Weight (kg): 1<br>Weight (kg): 1<br>Weight (lbs): 2.2<br>Screws: No visible screws<br>Diffuser: Frosted Methacrylate - 2mm<br>Fixture Finish: BLK / WHI / COR<br>Fixture Finish: BLK / WHI / COR<br>Fixture Material: Aluminum<br>Upon Request: Finishes - Anthractite, Bronze<br>ELECTRICAL<br>Lamp Type: LED<br>Input Wattage (W): 9<br>Total Output Wattage (W): 7.5<br>Dimming: Non-Dimmable / 0-10V Dimming                                                                                                                                                                                                                                                                                                                                   | Height (mm): 800                                |
| Extension (in): 14 $\frac{2}{16}$<br>Light Distribution: Direct<br>Weight (kg): 1<br>Weight (kg): 2<br>Screws: No visible screws<br>Diffuser: Frosted Methacrylate - 2mm<br>Fixture Finish: BLK / WHI / COR<br>Fixture Material: Aluminum<br>Upon Request: Finishes - Anthractite, Bronze<br>ELECTRICAL<br>Lamp Type: LED<br>Input Wattage (W): 9<br>Total Output Wattage (W): 7.5<br>Dimming: Non-Dimmable / 0-10V Dimming                                                                                                                                                                                                                                                                                                                                                                                                                  | Height (in): 31 ½                               |
| Light Distribution: Direct<br>Weight (kg): 1<br>Weight (lbs): 2.2<br>Screws: No visible screws<br>Diffuser: Frosted Methacrylate - 2mm<br>Fixture Finish: BLK / WHI / COR<br>Fixture Material: Aluminum<br>Upon Request: Finishes - Anthractite, Bronze<br><b>ELECTRICAL</b><br>Lamp Type: LED<br>Input Wattage (W): 9<br>Total Output Wattage (W): 7.5<br>Dimming: Non-Dimmable / 0-10V Dimming                                                                                                                                                                                                                                                                                                                                                                                                                                             | Extension (mm): 370                             |
| Weight (kg): 1         Weight (lbs): 2.2         Screws: No visible screws         Diffuser: Frosted Methacrylate - 2mm         Fixture Finish: BLK / WHI / COR         Fixture Finish: BLK / WHI / COR         Fixture Aterial: Aluminum         Upon Request: Finishes - Anthractite, Bronze         ELECTRICAL         Lamp Type: LED         Input Wattage (W): 9         Total Output Wattage (W): 7.5         Dimming: Non-Dimmable / 0-10V Dimming                                                                                                                                                                                                                                                                                                                                                                                    | Extension (in): 14 <sup>9</sup> / <sub>16</sub> |
| Weight (lbs): 2.2         Screws: No visible screws         Diffuser: Frosted Methacrylate - 2mm         Fixture Finish: BLK / WHI / COR         Fixture Material: Aluminum         Upon Request: Finishes - Anthractite, Bronze         ELECTRICAL         Lamp Type: LED         Input Wattage (W): 9         Total Output Wattage (W): 7.5         Dimming: Non-Dimmable / 0-10V Dimming                                                                                                                                                                                                                                                                                                                                                                                                                                                  | Light Distribution: Direct                      |
| Screws: No visible screws         Diffuser: Frosted Methacrylate - 2mm         Fixture Finish: BLK / WHI / COR         Fixture Material: Aluminum         Upon Request: Finishes - Anthractite, Bronze         ELECTRICAL         Lamp Type: LED         Input Wattage (W): 9         Total Output Wattage (W): 7.5         Dimming: Non-Dimmable / 0-10V Dimming                                                                                                                                                                                                                                                                                                                                                                                                                                                                            | Weight (kg): 1                                  |
| Diffuser: Frosted Methacrylate - 2mm<br>Fixture Finish: BLK / WHI / COR<br>Fixture Material: Aluminum<br>Upon Request: Finishes - Anthractite, Bronze<br>ELECTRICAL<br>Lamp Type: LED<br>Input Wattage (W): 9<br>Total Output Wattage (W): 7.5<br>Dimming: Non-Dimmable / 0-10V Dimming                                                                                                                                                                                                                                                                                                                                                                                                                                                                                                                                                      | Weight (lbs): 2.2                               |
| Fixture Finish: BLK / WHI / COR         Fixture Material: Aluminum         Upon Request: Finishes - Anthractite, Bronze         ELECTRICAL         Lamp Type: LED         Input Wattage (W): 9         Total Output Wattage (W): 7.5         Dimming: Non-Dimmable / 0-10V Dimming                                                                                                                                                                                                                                                                                                                                                                                                                                                                                                                                                           | Screws: No visible screws                       |
| Fixture Material: Aluminum<br>Upon Request: Finishes - Anthractite, Bronze<br>ELECTRICAL<br>Lamp Type: LED<br>Input Wattage (W): 9<br>Total Output Wattage (W): 7.5<br>Dimming: Non-Dimmable / 0-10V Dimming                                                                                                                                                                                                                                                                                                                                                                                                                                                                                                                                                                                                                                 |                                                 |
| Upon Request: Finishes - Anthractite, Bronze ELECTRICAL Lamp Type: LED Input Wattage (W): 9 Total Output Wattage (W): 7.5 Dimming: Non-Dimmable / 0-10V Dimming                                                                                                                                                                                                                                                                                                                                                                                                                                                                                                                                                                                                                                                                              |                                                 |
| ELECTRICAL<br>Lamp Type: LED<br>Input Wattage (W): 9<br>Total Output Wattage (W): 7.5<br>Dimming: Non-Dimmable / 0-10V Dimming                                                                                                                                                                                                                                                                                                                                                                                                                                                                                                                                                                                                                                                                                                               |                                                 |
| Lamp Type: LED<br>Input Wattage (W): 9<br>Total Output Wattage (W): 7.5<br>Dimming: Non-Dimmable / 0-10V Dimming                                                                                                                                                                                                                                                                                                                                                                                                                                                                                                                                                                                                                                                                                                                             | Upon Request: Finishes - Anthractite, Bronze    |
| Input Wattage (W): 9<br>Total Output Wattage (W): 7.5<br>Dimming: Non-Dimmable / 0-10V Dimming                                                                                                                                                                                                                                                                                                                                                                                                                                                                                                                                                                                                                                                                                                                                               | ELECTRICAL                                      |
| Total Output Wattage (W): 7.5<br>Dimming: Non-Dimmable / 0-10V Dimming                                                                                                                                                                                                                                                                                                                                                                                                                                                                                                                                                                                                                                                                                                                                                                       | Lamp Type: LED                                  |
| Dimming: Non-Dimmable / 0-10V Dimming                                                                                                                                                                                                                                                                                                                                                                                                                                                                                                                                                                                                                                                                                                                                                                                                        | Input Wattage (W): 9                            |
|                                                                                                                                                                                                                                                                                                                                                                                                                                                                                                                                                                                                                                                                                                                                                                                                                                              |                                                 |
|                                                                                                                                                                                                                                                                                                                                                                                                                                                                                                                                                                                                                                                                                                                                                                                                                                              |                                                 |
| Driver Included: No                                                                                                                                                                                                                                                                                                                                                                                                                                                                                                                                                                                                                                                                                                                                                                                                                          | Driver Included: No                             |