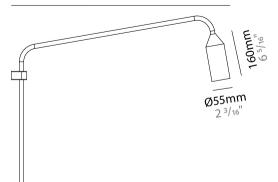

### E9W502-

Finish base number Options

1. To build a product code in our configurator select the specify button on the base model # product page

2. To build a manual product code on this datasheet choose from the options listed below in blue font and add the suffix to the base model #

#### GENERAL

| Series: Flamingo                                       |
|--------------------------------------------------------|
| Brand: Platek                                          |
| Division: Exterior                                     |
| Mounting Type: Surface                                 |
| Mounting Location: Wall                                |
| Subcategory: Downlight                                 |
| PHYSICAL                                               |
| Shape: Abstract                                        |
| Diameter (mm): 55                                      |
| Diameter (in): 2 <sup>3</sup> / <sub>16</sub>          |
| Height (mm): 850                                       |
| Height (in): 33 <sup>7</sup> / <sub>16</sub>           |
| Extension (mm): 1400                                   |
| Extension (in): 55 $\frac{1}{8}$                       |
| Light Distribution: Direct                             |
| Weight (kg): 5                                         |
| Weight (lbs): 11                                       |
| Installation Requirement: Waterproof J-Box is included |
| Screws: No visible screws                              |
| Diffuser: Frosted Methacrylate - 2mm                   |
| Fixture Finish: BLK / WHI / COR                        |
| Fixture Material: Aluminum                             |
| Upon Request: Finishes - Anthractite, Bronze           |
| ELECTRICAL                                             |
| Lamp Type: LED                                         |
| Input Wattage (W): 9                                   |
| Total Output Wattage (W): 7.5                          |
| Dimming: Non-Dimmable / 0-10V Dimming                  |
| Driver Included: No                                    |
| Driver Location: Remote                                |