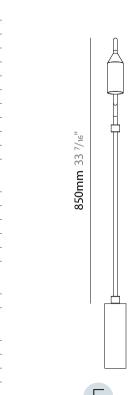

#### GENERAL

| Series: Flamingo                                       |
|--------------------------------------------------------|
| Brand: Platek                                          |
| Division: Exterior                                     |
| Mounting Type: Surface                                 |
| Mounting Location: Wall                                |
| Subcategory: Downlight                                 |
| PHYSICAL                                               |
| Shape: Abstract                                        |
| Diameter (mm): 55                                      |
| Diameter (in): 2 <sup>3</sup> / <sub>16</sub>          |
| Height (mm): 850                                       |
| Height (in): 33 <sup>7</sup> / <sub>16</sub>           |
| Extension (mm): 1400                                   |
| Extension (in): 55 $\frac{1}{8}$                       |
| Light Distribution: Direct                             |
| Weight (kg): 5                                         |
| Weight (lbs): 11                                       |
| Installation Requirement: Waterproof J-Box is included |
| Screws: No visible screws                              |
| Diffuser: Frosted Methacrylate - 2mm                   |
| Fixture Finish: BLK / WHI / COR                        |
| Fixture Material: Aluminum                             |
| Upon Request: Finishes - Anthractite, Bronze           |
| ELECTRICAL                                             |
| Lamp Type: LED                                         |
| Input Wattage (W): 9                                   |
| Total Output Wattage (W): 7.5                          |
| Dimming: Non-Dimmable / 0-10V Dimming                  |
| Driver Included: No                                    |
| Driver Location: Remote                                |

Driver Type: Constant Voltage - Universal

Driver Class: Class 2

Input Voltage (V): 120 - 277 Constant Voltage (V): 24

Housing: ENCP5

Number of LEDs: 1 Color Temperature (°K): 3000 Max. Delivered Lumen (lm): 385 Nominal Lumen (lm): 705