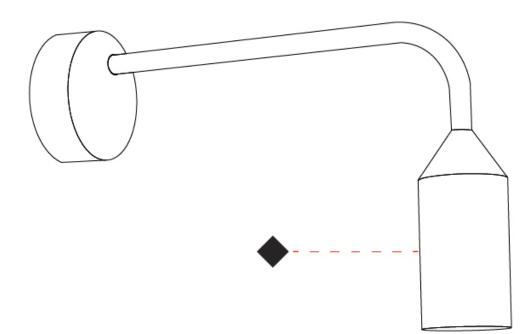

### E9W502-

Finish base number Options

1. To build a product code in our configurator select the specify button on the base model # product page

2. To build a manual product code on this datasheet choose from the options listed below in blue font and add the suffix to the base model #

#### GENERAL

| Series: Flamingo                                       |
|--------------------------------------------------------|
| Brand: Platek                                          |
| Division: Exterior                                     |
| Mounting Type: Surface                                 |
| Mounting Location: Wall                                |
| Subcategory: Downlight                                 |
| PHYSICAL                                               |
| Shape: Abstract                                        |
| Diameter (mm): 55                                      |
| Diameter (in): 2 <sup>3</sup> / <sub>16</sub>          |
| Height (mm): 850                                       |
| Height (in): 33 <sup>7</sup> / <sub>16</sub>           |
| Extension (mm): 1400                                   |
| Extension (in): 55 $\frac{1}{8}$                       |
| Light Distribution: Direct                             |
| Weight (kg): 5                                         |
| Weight (lbs): 11                                       |
| Installation Requirement: Waterproof J-Box is included |
| Screws: No visible screws                              |
| Diffuser: Frosted Methacrylate - 2mm                   |
| Fixture Finish: BLK / WHI / COR                        |
| Fixture Material: Aluminum                             |
| Upon Request: Finishes - Anthractite, Bronze           |
| ELECTRICAL                                             |
| Lamp Type: LED                                         |
| Input Wattage (W): 9                                   |
| Total Output Wattage (W): 7.5                          |
| Dimming: Non-Dimmable / 0-10V Dimming                  |
| Driver Included: No                                    |
| Driver Location: Remote                                |