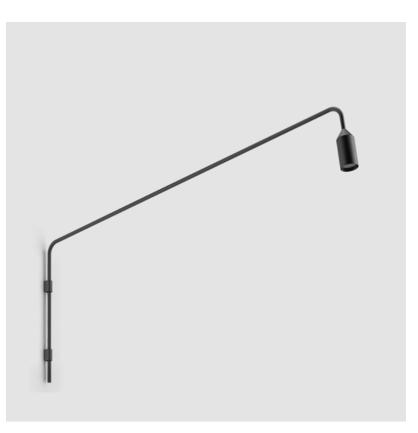

### E9W502-

Finish base number Options

1. To build a product code in our configurator select the specify button on the base model # product page

2. To build a manual product code on this datasheet choose from the options listed below in blue font and add the suffix to the base model #

#### GENERAL

| Series: Flamingo                                       |
|--------------------------------------------------------|
| Brand: Platek                                          |
| Division: Exterior                                     |
| Mounting Type: Surface                                 |
| Mounting Location: Wall                                |
| Subcategory: Downlight                                 |
| PHYSICAL                                               |
| Shape: Abstract                                        |
| Diameter (mm): 55                                      |
| Diameter (in): 2 <sup>3</sup> / <sub>16</sub>          |
| Height (mm): 850                                       |
| Height (in): 33 <sup>7</sup> / <sub>16</sub>           |
| Extension (mm): 1400                                   |
| Extension (in): 55 $\frac{1}{8}$                       |
| Light Distribution: Direct                             |
| Weight (kg): 5                                         |
| Weight (lbs): 11                                       |
| Installation Requirement: Waterproof J-Box is included |
| Screws: No visible screws                              |
| Diffuser: Frosted Methacrylate - 2mm                   |
| Fixture Finish: BLK / WHI / COR                        |
| Fixture Material: Aluminum                             |
| Upon Request: Finishes - Anthractite, Bronze           |
| ELECTRICAL                                             |
| Lamp Type: LED                                         |
| Input Wattage (W): 9                                   |
| Total Output Wattage (W): 7.5                          |
| Dimming: Non-Dimmable / 0-10V Dimming                  |
| Driver Included: No                                    |
| Driver Location: Remote                                |