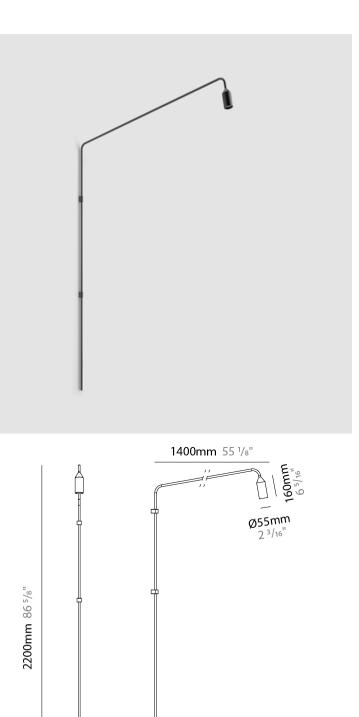

### E9W504-

base number Finish Options

1. To build a product code in our configurator select the specify button on the base model # product page

2. To build a manual product code on this datasheet choose from the options listed below in blue font and add the suffix to the base model #

#### GENERAL

| Series: Flamingo                                       |
|--------------------------------------------------------|
| Brand: Platek                                          |
| Division: Exterior                                     |
| Mounting Type: Surface                                 |
| Mounting Location: Wall                                |
| Subcategory: Downlight                                 |
| PHYSICAL                                               |
| Shape: Abstract                                        |
| Diameter (mm): 55                                      |
| Diameter (in): $2\frac{3}{16}$                         |
| Height (mm): 2200                                      |
| Height (in): 86 $\frac{5}{8}$                          |
| Extension (mm): 1400                                   |
| Extension (in): 55 <sup>1</sup> / <sub>8</sub>         |
| Light Distribution: Direct                             |
| Weight (kg): 5.8                                       |
| Weight (lbs): 12.8                                     |
| Installation Requirement: Waterproof J-Box is included |
| Screws: No visible screws                              |
| Diffuser: Frosted Methacrylate - 2mm                   |
| Fixture Finish: BLK / WHI / COR                        |
| Fixture Material: Aluminum                             |
| Upon Request: Finishes - Anthractite, Bronze           |
| ELECTRICAL                                             |
| Lamp Type: LED                                         |
| Input Wattage (W): 9                                   |
| Total Output Wattage (W): 7.5                          |
| Dimming: Non-Dimmable / 0-10V Dimming                  |
| Driver Included: No                                    |
| Driver Location: Remote                                |
| Defense Trans. Constant Maltana Maltana I              |