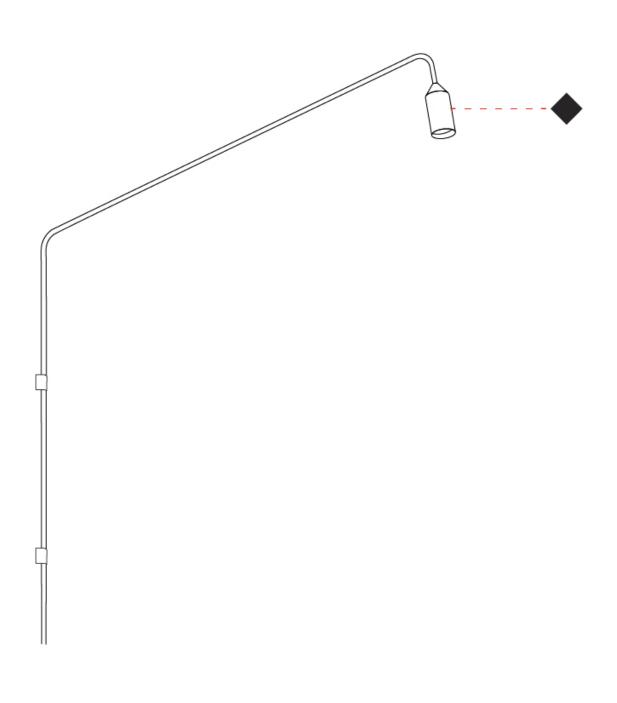

### E9W504-

base number Finish Options

1. To build a product code in our configurator select the specify button on the base model # product page

2. To build a manual product code on this datasheet choose from the options listed below in blue font and add the suffix to the base model #

#### GENERAL

| Series: Flamingo                                       |
|--------------------------------------------------------|
| Brand: Platek                                          |
| Division: Exterior                                     |
| Mounting Type: Surface                                 |
| Mounting Location: Wall                                |
| Subcategory: Downlight                                 |
| PHYSICAL                                               |
| Shape: Abstract                                        |
| Diameter (mm): 55                                      |
| Diameter (in): $2\frac{3}{16}$                         |
| Height (mm): 2200                                      |
| Height (in): 86 $\frac{5}{8}$                          |
| Extension (mm): 1400                                   |
| Extension (in): 55 <sup>1</sup> / <sub>8</sub>         |
| Light Distribution: Direct                             |
| Weight (kg): 5.8                                       |
| Weight (lbs): 12.8                                     |
| Installation Requirement: Waterproof J-Box is included |
| Screws: No visible screws                              |
| Diffuser: Frosted Methacrylate - 2mm                   |
| Fixture Finish: BLK / WHI / COR                        |
| Fixture Material: Aluminum                             |
| Upon Request: Finishes - Anthractite, Bronze           |
| ELECTRICAL                                             |
| Lamp Type: LED                                         |
| Input Wattage (W): 9                                   |
| Total Output Wattage (W): 7.5                          |
| Dimming: Non-Dimmable / 0-10V Dimming                  |
| Driver Included: No                                    |
| Driver Location: Remote                                |
| Defense Trans. Constant Maltana Maltana I              |