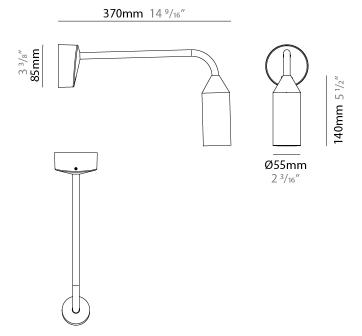

#### GENERAL

| Series: Flamingo         Brand: Platek         Division: Exterior         Mounting Type: Surface         Mounting Location: Wall         Subcategory: Downlight         PHYSICAL         Shape: Abstract         Diameter (mm): 55         Diameter (in): 2 $\frac{3}{16}$ Height (mm): 800         Height (in): 31 $\frac{1}{2}$ Extension (mm): 370         Extension (in): 14 $\frac{9}{16}$ Light Distribution: Direct         Weight (kg): 1         Weight (lbs): 2.2         Screws: No visible screws         Diffuser: Frosted Methacrylate - 2mm         Fixture Finish: BLK / WHI / COR         Fixture Material: Aluminum         Upon Request: Finishes - Anthractite, Bronze <b>ELECTRICAL</b> Lamp Type: LED         Input Wattage (W): 9         Total Output Wattage (W): 7.5         Dimming: Non-Dimmable / 0-10V Dimming |                                                 |
|----------------------------------------------------------------------------------------------------------------------------------------------------------------------------------------------------------------------------------------------------------------------------------------------------------------------------------------------------------------------------------------------------------------------------------------------------------------------------------------------------------------------------------------------------------------------------------------------------------------------------------------------------------------------------------------------------------------------------------------------------------------------------------------------------------------------------------------------|-------------------------------------------------|
| Division: Exterior<br>Mounting Type: Surface<br>Mounting Location: Wall<br>Subcategory: Downlight<br>PHYSICAL<br>Shape: Abstract<br>Diameter (mm): 55<br>Diameter (in): 2 $\frac{3}{1_6}$<br>Height (mm): 800<br>Height (in): 31 $\frac{1}{2}$<br>Extension (mm): 370<br>Extension (in): 14 $\frac{9}{1_6}$<br>Light Distribution: Direct<br>Weight (kg): 1<br>Weight (kg): 2.2<br>Screws: No visible screws<br>Diffuser: Frosted Methacrylate - 2mm<br>Fixture Finish: BLK / WHI / COR<br>Fixture Material: Aluminum<br>Upon Request: Finishes - Anthractite, Bronze<br>ELECTRICAL<br>Lamp Type: LED<br>Input Wattage (W): 9<br>Total Output Wattage (W): 7.5<br>Dimming: Non-Dimmable / 0-10V Dimming                                                                                                                                      | Series: Flamingo                                |
| Mounting Type: SurfaceMounting Location: WallSubcategory: DownlightPHYSICALShape: AbstractDiameter (mm): 55Diameter (in): $2\frac{3}{1_{16}}$ Height (mm): 800Height (in): $31\frac{1}{2}$ Extension (mm): 370Extension (in): $14\frac{9}{1_{16}}$ Light Distribution: DirectWeight (kg): 1Weight (lbs): 2.2Screws: No visible screwsDiffuser: Frosted Methacrylate - 2mmFixture Finish: BLK / WHI / CORFixture Finish: BLK / WHI / CORFixture Sinishes - Anthractite, BronzeELECTRICALLamp Type: LEDInput Wattage (W): 9Total Output Wattage (W): 7.5Dimming: Non-Dimmable / 0-10V Dimming                                                                                                                                                                                                                                                  | Brand: Platek                                   |
| Mounting Location: Wall         Subcategory: Downlight         PHYSICAL         Shape: Abstract         Diameter (mm): 55         Diameter (in): 2 $\frac{3}{1_{16}}$ Height (mm): 800         Height (in): 31 $\frac{1}{2}$ Extension (mm): 370         Extension (in): 14 $\frac{9}{1_{16}}$ Light Distribution: Direct         Weight (kg): 1         Weight (lbs): 2.2         Screws: No visible screws         Diffuser: Frosted Methacrylate - 2mm         Fixture Finish: BLK / WHI / COR         Fixture Material: Aluminum         Upon Request: Finishes - Anthractite, Bronze         ELECTRICAL         Lamp Type: LED         Input Wattage (W): 9         Total Output Wattage (W): 7.5         Dimming: Non-Dimmable / 0-10V Dimming                                                                                         | Division: Exterior                              |
| Subcategory: Downlight         PHYSICAL         Shape: Abstract         Diameter (mm): 55         Diameter (in): 2 $\frac{7}{1_{16}}$ Height (mm): 800         Height (in): 31 $\frac{1}{2}$ Extension (mm): 370         Extension (in): 14 $\frac{9}{1_{16}}$ Light Distribution: Direct         Weight (kg): 1         Weight (lbs): 2.2         Screws: No visible screws         Diffuser: Frosted Methacrylate - 2mm         Fixture Finish: BLK / WHI / COR         Fixture Material: Aluminum         Upon Request: Finishes - Anthractite, Bronze <b>ELECTRICAL</b> Lamp Type: LED         Input Wattage (W): 9         Total Output Wattage (W): 7.5         Dimming: Non-Dimmable / 0-10V Dimming                                                                                                                                  | Mounting Type: Surface                          |
| PHYSICALShape: AbstractDiameter (mm): 55Diameter (in): $2\frac{3}{16}$ Height (mm): 800Height (in): $31\frac{1}{2}$ Extension (mm): 370Extension (in): $14\frac{9}{16}$ Light Distribution: DirectWeight (kg): 1Weight (kg): 2.2Screws: No visible screwsDiffuser: Frosted Methacrylate - 2mmFixture Finish: BLK / WHI / CORFixture Material: AluminumUpon Request: Finishes - Anthractite, Bronze <b>ELECTRICAL</b> Lamp Type: LEDInput Wattage (W): 9Total Output Wattage (W): 7.5Dimming: Non-Dimmable / 0-10V Dimming                                                                                                                                                                                                                                                                                                                    | Mounting Location: Wall                         |
| Shape: Abstract         Diameter (mm): 55         Diameter (in): 2 <sup>3</sup> / <sub>16</sub> Height (mm): 800         Height (in): 31 <sup>1</sup> / <sub>2</sub> Extension (mm): 370         Extension (in): 14 <sup>9</sup> / <sub>16</sub> Light Distribution: Direct         Weight (kg): 1         Weight (lbs): 2.2         Screws: No visible screws         Diffuser: Frosted Methacrylate - 2mm         Fixture Finish: BLK / WHI / COR         Fixture Material: Aluminum         Upon Request: Finishes - Anthractite, Bronze         ELECTRICAL         Lamp Type: LED         Input Wattage (W): 9         Total Output Wattage (W): 7.5         Dimming: Non-Dimmable / 0-10V Dimming                                                                                                                                       | Subcategory: Downlight                          |
| Diameter (mm): 55Diameter (in): $2 \frac{3}{16}$ Height (mm): 800Height (in): $31 \frac{1}{2}$ Extension (mm): $370$ Extension (in): $14 \frac{9}{16}$ Light Distribution: DirectWeight (kg): 1Weight (kg): 1Weight (lbs): 2.2Screws: No visible screwsDiffuser: Frosted Methacrylate - 2mmFixture Finish: BLK / WHI / CORFixture Material: AluminumUpon Request: Finishes - Anthractite, Bronze <b>ELECTRICAL</b> Lamp Type: LEDInput Wattage (W): 9Total Output Wattage (W): 7.5Dimming: Non-Dimmable / 0-10V Dimming                                                                                                                                                                                                                                                                                                                      | PHYSICAL                                        |
| Diameter (in): 2 $\frac{3}{16}$<br>Height (mm): 800<br>Height (in): 31 $\frac{1}{2}$<br>Extension (mm): 370<br>Extension (in): 14 $\frac{3}{16}$<br>Light Distribution: Direct<br>Weight (kg): 1<br>Weight (kg): 1<br>Weight (kg): 2.2<br>Screws: No visible screws<br>Diffuser: Frosted Methacrylate - 2mm<br>Fixture Finish: BLK / WHI / COR<br>Fixture Finish: BLK / WHI / COR<br>Fixture Material: Aluminum<br>Upon Request: Finishes - Anthractite, Bronze<br><b>ELECTRICAL</b><br>Lamp Type: LED<br>Input Wattage (W): 9<br>Total Output Wattage (W): 7.5<br>Dimming: Non-Dimmable / 0-10V Dimming                                                                                                                                                                                                                                     | Shape: Abstract                                 |
| Height (mm): 800         Height (in): 31 ½         Extension (mm): 370         Extension (in): 14 %/6         Light Distribution: Direct         Weight (kg): 1         Weight (kg): 2         Screws: No visible screws         Diffuser: Frosted Methacrylate - 2mm         Fixture Finish: BLK / WHI / COR         Fixture Material: Aluminum         Upon Request: Finishes - Anthractite, Bronze         ELECTRICAL         Lamp Type: LED         Input Wattage (W): 9         Total Output Wattage (W): 7.5         Dimming: Non-Dimmable / 0-10V Dimming                                                                                                                                                                                                                                                                             | Diameter (mm): 55                               |
| Height (in): 31 ½         Extension (mm): 370         Extension (in): 14 ‰         Light Distribution: Direct         Weight (kg): 1         Weight (kg): 1         Weight (lbs): 2.2         Screws: No visible screws         Diffuser: Frosted Methacrylate - 2mm         Fixture Finish: BLK / WHI / COR         Fixture Material: Aluminum         Upon Request: Finishes - Anthractite, Bronze         ELECTRICAL         Lamp Type: LED         Input Wattage (W): 9         Total Output Wattage (W): 7.5         Dimming: Non-Dimmable / 0-10V Dimming                                                                                                                                                                                                                                                                              | Diameter (in): $2\frac{3}{16}$                  |
| Extension (mm): 370<br>Extension (in): 14 $\frac{9}{16}$<br>Light Distribution: Direct<br>Weight (kg): 1<br>Weight (kg): 1<br>Weight (lbs): 2.2<br>Screws: No visible screws<br>Diffuser: Frosted Methacrylate - 2mm<br>Fixture Finish: BLK / WHI / COR<br>Fixture Finish: BLK / WHI / COR<br>Fixture Material: Aluminum<br>Upon Request: Finishes - Anthractite, Bronze<br>ELECTRICAL<br>Lamp Type: LED<br>Input Wattage (W): 9<br>Total Output Wattage (W): 7.5<br>Dimming: Non-Dimmable / 0-10V Dimming                                                                                                                                                                                                                                                                                                                                   | Height (mm): 800                                |
| Extension (in): 14 $\frac{2}{16}$<br>Light Distribution: Direct<br>Weight (kg): 1<br>Weight (kg): 2<br>Screws: No visible screws<br>Diffuser: Frosted Methacrylate - 2mm<br>Fixture Finish: BLK / WHI / COR<br>Fixture Material: Aluminum<br>Upon Request: Finishes - Anthractite, Bronze<br>ELECTRICAL<br>Lamp Type: LED<br>Input Wattage (W): 9<br>Total Output Wattage (W): 7.5<br>Dimming: Non-Dimmable / 0-10V Dimming                                                                                                                                                                                                                                                                                                                                                                                                                  | Height (in): 31 ½                               |
| Light Distribution: Direct<br>Weight (kg): 1<br>Weight (lbs): 2.2<br>Screws: No visible screws<br>Diffuser: Frosted Methacrylate - 2mm<br>Fixture Finish: BLK / WHI / COR<br>Fixture Material: Aluminum<br>Upon Request: Finishes - Anthractite, Bronze<br><b>ELECTRICAL</b><br>Lamp Type: LED<br>Input Wattage (W): 9<br>Total Output Wattage (W): 7.5<br>Dimming: Non-Dimmable / 0-10V Dimming                                                                                                                                                                                                                                                                                                                                                                                                                                             | Extension (mm): 370                             |
| Weight (kg): 1         Weight (lbs): 2.2         Screws: No visible screws         Diffuser: Frosted Methacrylate - 2mm         Fixture Finish: BLK / WHI / COR         Fixture Finish: BLK / WHI / COR         Fixture Aterial: Aluminum         Upon Request: Finishes - Anthractite, Bronze         ELECTRICAL         Lamp Type: LED         Input Wattage (W): 9         Total Output Wattage (W): 7.5         Dimming: Non-Dimmable / 0-10V Dimming                                                                                                                                                                                                                                                                                                                                                                                    | Extension (in): 14 <sup>9</sup> / <sub>16</sub> |
| Weight (lbs): 2.2         Screws: No visible screws         Diffuser: Frosted Methacrylate - 2mm         Fixture Finish: BLK / WHI / COR         Fixture Material: Aluminum         Upon Request: Finishes - Anthractite, Bronze         ELECTRICAL         Lamp Type: LED         Input Wattage (W): 9         Total Output Wattage (W): 7.5         Dimming: Non-Dimmable / 0-10V Dimming                                                                                                                                                                                                                                                                                                                                                                                                                                                  | Light Distribution: Direct                      |
| Screws: No visible screws         Diffuser: Frosted Methacrylate - 2mm         Fixture Finish: BLK / WHI / COR         Fixture Material: Aluminum         Upon Request: Finishes - Anthractite, Bronze         ELECTRICAL         Lamp Type: LED         Input Wattage (W): 9         Total Output Wattage (W): 7.5         Dimming: Non-Dimmable / 0-10V Dimming                                                                                                                                                                                                                                                                                                                                                                                                                                                                            | Weight (kg): 1                                  |
| Diffuser: Frosted Methacrylate - 2mm<br>Fixture Finish: BLK / WHI / COR<br>Fixture Material: Aluminum<br>Upon Request: Finishes - Anthractite, Bronze<br>ELECTRICAL<br>Lamp Type: LED<br>Input Wattage (W): 9<br>Total Output Wattage (W): 7.5<br>Dimming: Non-Dimmable / 0-10V Dimming                                                                                                                                                                                                                                                                                                                                                                                                                                                                                                                                                      | Weight (lbs): 2.2                               |
| Fixture Finish: BLK / WHI / COR         Fixture Material: Aluminum         Upon Request: Finishes - Anthractite, Bronze         ELECTRICAL         Lamp Type: LED         Input Wattage (W): 9         Total Output Wattage (W): 7.5         Dimming: Non-Dimmable / 0-10V Dimming                                                                                                                                                                                                                                                                                                                                                                                                                                                                                                                                                           | Screws: No visible screws                       |
| Fixture Material: Aluminum<br>Upon Request: Finishes - Anthractite, Bronze<br>ELECTRICAL<br>Lamp Type: LED<br>Input Wattage (W): 9<br>Total Output Wattage (W): 7.5<br>Dimming: Non-Dimmable / 0-10V Dimming                                                                                                                                                                                                                                                                                                                                                                                                                                                                                                                                                                                                                                 |                                                 |
| Upon Request: Finishes - Anthractite, Bronze ELECTRICAL Lamp Type: LED Input Wattage (W): 9 Total Output Wattage (W): 7.5 Dimming: Non-Dimmable / 0-10V Dimming                                                                                                                                                                                                                                                                                                                                                                                                                                                                                                                                                                                                                                                                              |                                                 |
| ELECTRICAL<br>Lamp Type: LED<br>Input Wattage (W): 9<br>Total Output Wattage (W): 7.5<br>Dimming: Non-Dimmable / 0-10V Dimming                                                                                                                                                                                                                                                                                                                                                                                                                                                                                                                                                                                                                                                                                                               |                                                 |
| Lamp Type: LED<br>Input Wattage (W): 9<br>Total Output Wattage (W): 7.5<br>Dimming: Non-Dimmable / 0-10V Dimming                                                                                                                                                                                                                                                                                                                                                                                                                                                                                                                                                                                                                                                                                                                             | Upon Request: Finishes - Anthractite, Bronze    |
| Input Wattage (W): 9<br>Total Output Wattage (W): 7.5<br>Dimming: Non-Dimmable / 0-10V Dimming                                                                                                                                                                                                                                                                                                                                                                                                                                                                                                                                                                                                                                                                                                                                               | ELECTRICAL                                      |
| Total Output Wattage (W): 7.5<br>Dimming: Non-Dimmable / 0-10V Dimming                                                                                                                                                                                                                                                                                                                                                                                                                                                                                                                                                                                                                                                                                                                                                                       | Lamp Type: LED                                  |
| Dimming: Non-Dimmable / 0-10V Dimming                                                                                                                                                                                                                                                                                                                                                                                                                                                                                                                                                                                                                                                                                                                                                                                                        | Input Wattage (W): 9                            |
|                                                                                                                                                                                                                                                                                                                                                                                                                                                                                                                                                                                                                                                                                                                                                                                                                                              |                                                 |
|                                                                                                                                                                                                                                                                                                                                                                                                                                                                                                                                                                                                                                                                                                                                                                                                                                              |                                                 |
| Driver Included: No                                                                                                                                                                                                                                                                                                                                                                                                                                                                                                                                                                                                                                                                                                                                                                                                                          | Driver Included: No                             |

Driver Location: Remote Driver Type: Constant Voltage - Universal Driver Class: Class 2

Input Voltage (V): 120 - 277 Constant Voltage (V): 24