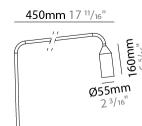

#### GENERAL

| Series: Flamingo                                 |
|--------------------------------------------------|
| Brand: Platek                                    |
| Division: Exterior                               |
| Mounting Type: Post                              |
| Mounting Location: Above Ground                  |
| Subcategory: Bollard                             |
| PHYSICAL                                         |
| Shape: Abstract                                  |
| Diameter (mm): 55                                |
| Diameter (in): 2 <sup>3</sup> / <sub>16</sub>    |
| Height (mm): 1900                                |
| Height (in): 74 <sup>13</sup> / <sub>16</sub>    |
| Extension (mm): 450                              |
| Extension (in): 17 <sup>11</sup> / <sub>16</sub> |
| Light Distribution: Direct                       |
| Weight (kg): 2                                   |
| Weight (lbs): 4.4                                |
| Screws: No visible screws                        |
| Diffuser: Frosted Methacrylate - 2mm             |
| Fixture Finish: BLK / WHI / COR                  |
| Fixture Material: Aluminum                       |
| Upon Request: Finishes - Anthractite, Bronze     |
| ELECTRICAL                                       |
| Lamp Type: LED                                   |
| Input Wattage (W): 9                             |
| Total Output Wattage (W): 7                      |
| Dimming: Non-Dimmable / 0-10V Dimming            |
| Driver Included: No                              |
| Driver Location: Remote                          |
| Driver Type: Constant Voltage - Universal        |
| Driver Class: Class 2                            |