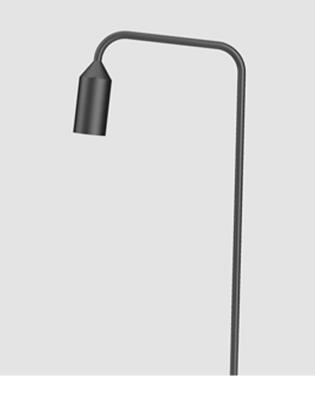

## **FLAMINGO POST**

### E9B153-

base number Finish Options

1. To build a product code in our configurator select the specify button on the base model # product page

2. To build a manual product code on this datasheet choose from the options listed below in blue font and add the suffix to the base model #

#### GENERAL

| Series: Flamingo         Brand: Platek         Division: Exterior         Mounting Type: Post         Mounting Location: Above Ground         Subcategory: Bollard - Garden         PHYSICAL         Shape: Abstract         Diameter (nm): 55         Diameter (in): 2 <sup>3</sup> / <sub>16</sub> Height (in): 31 <sup>1</sup> / <sub>2</sub> Extension (mm): 450         Extension (in): 17 <sup>11</sup> / <sub>16</sub> Light Distribution: Direct         Weight (kg): 1.4         Weight (kg): 1.4         Weight (lbs): 3         Screws: No visible screws         Diffuser: Frosted Methacrylate - 2mm         Fixture Finish: BLK / WHI / COR         Fixture Material: Aluminum         Upon Request: Finishes - Anthractite, Bronze         ELECTRICAL         Lamp Type: LED         Input Wattage (W): 9         Total Output Wattage (W): 7         Dimming: Non-Dimmable / 0-10V Dimming |                                                  |
|------------------------------------------------------------------------------------------------------------------------------------------------------------------------------------------------------------------------------------------------------------------------------------------------------------------------------------------------------------------------------------------------------------------------------------------------------------------------------------------------------------------------------------------------------------------------------------------------------------------------------------------------------------------------------------------------------------------------------------------------------------------------------------------------------------------------------------------------------------------------------------------------------------|--------------------------------------------------|
| Division: ExteriorMounting Type: PostMounting Location: Above GroundSubcategory: Bollard - GardenPHYSICALShape: AbstractDiameter (mm): 55Diameter (in): $2 \frac{3}{1_{16}}$ Height (mm): 800Height (in): 31 $\frac{1}{2}$ Extension (mm): 450Extension (in): 17 $\frac{11}{1_{16}}$ Light Distribution: DirectWeight (kg): 1.4Weight (kg): 1.4Weight (lbs): 3Screws: No visible screwsDiffuser: Frosted Methacrylate - 2mmFixture Finish: BLK / WHI / CORFixture Material: AluminumUpon Request: Finishes - Anthractite, BronzeELECTRICALLamp Type: LEDInput Wattage (W): 9Total Output Wattage (W): 7Dimming: Non-Dimmable / 0-10V Dimming                                                                                                                                                                                                                                                               | Series: Flamingo                                 |
| Mounting Type: PostMounting Location: Above GroundSubcategory: Bollard - GardenPHYSICALShape: AbstractDiameter (mm): 55Diameter (in): $2 \frac{3}{1_{16}}$ Height (mm): 800Height (in): 31 $\frac{1}{2}$ Extension (mm): 450Extension (in): 17 $\frac{11}{1_{16}}$ Light Distribution: DirectWeight (kg): 1.4Weight (kg): 1.4Weight (lbs): 3Screws: No visible screwsDiffuser: Frosted Methacrylate - 2mmFixture Finish: BLK / WHI / CORFixture Finish: BLK / WHI / CORFixture Tinishes - Anthractite, BronzeELECTRICALLamp Type: LEDInput Wattage (W): 9Total Output Wattage (W): 7Dimming: Non-Dimmable / 0-10V Dimming                                                                                                                                                                                                                                                                                  | Brand: Platek                                    |
| Mounting Location: Above Ground<br>Subcategory: Bollard - Garden<br>PHYSICAL<br>Shape: Abstract<br>Diameter (mm): 55<br>Diameter (in): 2 $\frac{3}{16}$<br>Height (mm): 800<br>Height (in): 31 $\frac{1}{2}$<br>Extension (mm): 450<br>Extension (in): 17 $\frac{11}{16}$<br>Light Distribution: Direct<br>Weight (kg): 1.4<br>Weight (kg): 1.4<br>Weight (lbs): 3<br>Screws: No visible screws<br>Diffuser: Frosted Methacrylate - 2mm<br>Fixture Finish: BLK / WHI / COR<br>Fixture Material: Aluminum<br>Upon Request: Finishes - Anthractite, Bronze<br>ELECTRICAL<br>Lamp Type: LED<br>Input Wattage (W): 9<br>Total Output Wattage (W): 7<br>Dimming: Non-Dimmable / 0-10V Dimming                                                                                                                                                                                                                   | Division: Exterior                               |
| Subcategory: Bollard - GardenPHYSICALShape: AbstractDiameter (mm): 55Diameter (in): $2\frac{3}{16}$ Height (mm): 800Height (in): $31\frac{1}{2}$ Extension (mm): 450Extension (in): $17\frac{11}{16}$ Light Distribution: DirectWeight (kg): 1.4Weight (kg): 1.4Weight (lbs): 3Screws: No visible screwsDiffuser: Frosted Methacrylate - 2mmFixture Finish: BLK / WHI / CORFixture Finish: BLK / WHI / CORFixture Sinishes - Anthractite, Bronze <b>ELECTRICAL</b> Lamp Type: LEDInput Wattage (W): 9Total Output Wattage (W): 7Dimming: Non-Dimmable / 0-10V Dimming                                                                                                                                                                                                                                                                                                                                      | Mounting Type: Post                              |
| PHYSICALShape: AbstractDiameter (mm): 55Diameter (in): $2\frac{3}{16}$ Height (mm): 800Height (in): $31\frac{1}{2}$ Extension (mm): 450Extension (in): $17\frac{11}{16}$ Light Distribution: DirectWeight (kg): $1.4$ Weight (lbs): $3$ Screws: No visible screwsDiffuser: Frosted Methacrylate - 2mmFixture Finish: BLK / WHI / CORFixture Material: AluminumUpon Request: Finishes - Anthractite, Bronze <b>ELECTRICAL</b> Lamp Type: LEDInput Wattage (W): 9Total Output Wattage (W): 7Dimming: Non-Dimmable / 0-10V Dimming                                                                                                                                                                                                                                                                                                                                                                            | Mounting Location: Above Ground                  |
| Shape: Abstract         Diameter (mm): 55         Diameter (in): 2 <sup>3</sup> / <sub>16</sub> Height (mm): 800         Height (in): 31 <sup>1</sup> / <sub>2</sub> Extension (mm): 450         Extension (in): 17 <sup>11</sup> / <sub>16</sub> Light Distribution: Direct         Weight (kg): 1.4         Weight (lbs): 3         Screws: No visible screws         Diffuser: Frosted Methacrylate - 2mm         Fixture Finish: BLK / WHI / COR         Fixture Material: Aluminum         Upon Request: Finishes - Anthractite, Bronze         ELECTRICAL         Lamp Type: LED         Input Wattage (W): 9         Total Output Wattage (W): 7         Dimming: Non-Dimmable / 0-10V Dimming                                                                                                                                                                                                      | Subcategory: Bollard - Garden                    |
| Diameter (mm): 55<br>Diameter (in): $2\frac{3}{16}$<br>Height (mm): 800<br>Height (in): $31\frac{1}{2}$<br>Extension (mm): 450<br>Extension (in): $17\frac{11}{16}$<br>Light Distribution: Direct<br>Weight (kg): 1.4<br>Weight (kg): 1.4<br>Weight (lbs): 3<br>Screws: No visible screws<br>Diffuser: Frosted Methacrylate - 2mm<br>Fixture Finish: BLK / WHI / COR<br>Fixture Material: Aluminum<br>Upon Request: Finishes - Anthractite, Bronze<br><b>ELECTRICAL</b><br>Lamp Type: LED<br>Input Wattage (W): 9<br>Total Output Wattage (W): 7<br>Dimming: Non-Dimmable / 0-10V Dimming                                                                                                                                                                                                                                                                                                                  | PHYSICAL                                         |
| Diameter (in): $2 \frac{2}{16}$ Height (mm): 800Height (in): $31 \frac{1}{2}$ Extension (mm): 450Extension (in): $17 \frac{11}{16}$ Light Distribution: DirectWeight (kg): 1.4Weight (kg): 1.4Weight (lbs): 3Screws: No visible screwsDiffuser: Frosted Methacrylate - 2mmFixture Finish: BLK / WHI / CORFixture Material: AluminumUpon Request: Finishes - Anthractite, Bronze <b>ELECTRICAL</b> Lamp Type: LEDInput Wattage (W): 9Total Output Wattage (W): 7Dimming: Non-Dimmable / 0-10V Dimming                                                                                                                                                                                                                                                                                                                                                                                                       | Shape: Abstract                                  |
| Height (mm): 800         Height (in): 31 ½         Extension (mm): 450         Extension (in): 17 <sup>11</sup> ½         Light Distribution: Direct         Weight (kg): 1.4         Weight (kg): 1.4         Weight (lbs): 3         Screws: No visible screws         Diffuser: Frosted Methacrylate - 2mm         Fixture Finish: BLK / WHI / COR         Fixture Material: Aluminum         Upon Request: Finishes - Anthractite, Bronze         ELECTRICAL         Lamp Type: LED         Input Wattage (W): 9         Total Output Wattage (W): 7         Dimming: Non-Dimmable / 0-10V Dimming                                                                                                                                                                                                                                                                                                     | Diameter (mm): 55                                |
| Height (in): 31 $\frac{1}{2}$ Extension (mm): 450Extension (in): 17 $\frac{11}{1_{16}}$ Light Distribution: DirectWeight (kg): 1.4Weight (lbs): 3Screws: No visible screwsDiffuser: Frosted Methacrylate - 2mmFixture Finish: BLK / WHI / CORFixture Material: AluminumUpon Request: Finishes - Anthractite, Bronze <b>ELECTRICAL</b> Lamp Type: LEDInput Wattage (W): 9Total Output Wattage (W): 7Dimming: Non-Dimmable / 0-10V Dimming                                                                                                                                                                                                                                                                                                                                                                                                                                                                   | Diameter (in): $2\frac{3}{16}$                   |
| Extension (mm): 450         Extension (in): 17 <sup>11</sup> / <sub>16</sub> Light Distribution: Direct         Weight (kg): 1.4         Weight (lbs): 3         Screws: No visible screws         Diffuser: Frosted Methacrylate - 2mm         Fixture Finish: BLK / WHI / COR         Fixture Material: Aluminum         Upon Request: Finishes - Anthractite, Bronze         ELECTRICAL         Lamp Type: LED         Input Wattage (W): 9         Total Output Wattage (W): 7         Dimming: Non-Dimmable / 0-10V Dimming                                                                                                                                                                                                                                                                                                                                                                           | Height (mm): 800                                 |
| Extension (in): 17 <sup>11</sup> / <sub>16</sub> Light Distribution: Direct         Weight (kg): 1.4         Weight (lbs): 3         Screws: No visible screws         Diffuser: Frosted Methacrylate - 2mm         Fixture Finish: BLK / WHI / COR         Fixture Material: Aluminum         Upon Request: Finishes - Anthractite, Bronze         ELECTRICAL         Lamp Type: LED         Input Wattage (W): 9         Total Output Wattage (W): 7         Dimming: Non-Dimmable / 0-10V Dimming                                                                                                                                                                                                                                                                                                                                                                                                       | Height (in): 31 1/2                              |
| Light Distribution: Direct<br>Weight (kg): 1.4<br>Weight (lbs): 3<br>Screws: No visible screws<br>Diffuser: Frosted Methacrylate - 2mm<br>Fixture Finish: BLK / WHI / COR<br>Fixture Material: Aluminum<br>Upon Request: Finishes - Anthractite, Bronze<br><b>ELECTRICAL</b><br>Lamp Type: LED<br>Input Wattage (W): 9<br>Total Output Wattage (W): 7<br>Dimming: Non-Dimmable / 0-10V Dimming                                                                                                                                                                                                                                                                                                                                                                                                                                                                                                             | Extension (mm): 450                              |
| Weight (kg): 1.4<br>Weight (lbs): 3<br>Screws: No visible screws<br>Diffuser: Frosted Methacrylate - 2mm<br>Fixture Finish: BLK / WHI / COR<br>Fixture Material: Aluminum<br>Upon Request: Finishes - Anthractite, Bronze<br><b>ELECTRICAL</b><br>Lamp Type: LED<br>Input Wattage (W): 9<br>Total Output Wattage (W): 7<br>Dimming: Non-Dimmable / 0-10V Dimming                                                                                                                                                                                                                                                                                                                                                                                                                                                                                                                                           | Extension (in): 17 <sup>11</sup> / <sub>16</sub> |
| Weight (lbs): 3         Screws: No visible screws         Diffuser: Frosted Methacrylate - 2mm         Fixture Finish: BLK / WHI / COR         Fixture Finish: BLK / WHI / COR         Fixture Material: Aluminum         Upon Request: Finishes - Anthractite, Bronze         ELECTRICAL         Lamp Type: LED         Input Wattage (W): 9         Total Output Wattage (W): 7         Dimming: Non-Dimmable / 0-10V Dimming                                                                                                                                                                                                                                                                                                                                                                                                                                                                            | Light Distribution: Direct                       |
| Screws: No visible screws Diffuser: Frosted Methacrylate - 2mm Fixture Finish: BLK / WHI / COR Fixture Material: Aluminum Upon Request: Finishes - Anthractite, Bronze ELECTRICAL Lamp Type: LED Input Wattage (W): 9 Total Output Wattage (W): 7 Dimming: Non-Dimmable / 0-10V Dimming                                                                                                                                                                                                                                                                                                                                                                                                                                                                                                                                                                                                                    | Weight (kg): 1.4                                 |
| Diffuser: Frosted Methacrylate - 2mm<br>Fixture Finish: BLK / WHI / COR<br>Fixture Material: Aluminum<br>Upon Request: Finishes - Anthractite, Bronze<br><b>ELECTRICAL</b><br>Lamp Type: LED<br>Input Wattage (W): 9<br>Total Output Wattage (W): 7<br>Dimming: Non-Dimmable / 0-10V Dimming                                                                                                                                                                                                                                                                                                                                                                                                                                                                                                                                                                                                               |                                                  |
| Fixture Finish: BLK / WHI / COR<br>Fixture Material: Aluminum<br>Upon Request: Finishes - Anthractite, Bronze<br>ELECTRICAL<br>Lamp Type: LED<br>Input Wattage (W): 9<br>Total Output Wattage (W): 7<br>Dimming: Non-Dimmable / 0-10V Dimming                                                                                                                                                                                                                                                                                                                                                                                                                                                                                                                                                                                                                                                              | Screws: No visible screws                        |
| Fixture Material: Aluminum<br>Upon Request: Finishes - Anthractite, Bronze<br>ELECTRICAL<br>Lamp Type: LED<br>Input Wattage (W): 9<br>Total Output Wattage (W): 7<br>Dimming: Non-Dimmable / 0-10V Dimming                                                                                                                                                                                                                                                                                                                                                                                                                                                                                                                                                                                                                                                                                                 | Diffuser: Frosted Methacrylate - 2mm             |
| Upon Request: Finishes - Anthractite, Bronze ELECTRICAL Lamp Type: LED Input Wattage (W): 9 Total Output Wattage (W): 7 Dimming: Non-Dimmable / 0-10V Dimming                                                                                                                                                                                                                                                                                                                                                                                                                                                                                                                                                                                                                                                                                                                                              |                                                  |
| ELECTRICAL<br>Lamp Type: LED<br>Input Wattage (W): 9<br>Total Output Wattage (W): 7<br>Dimming: Non-Dimmable / 0-10V Dimming                                                                                                                                                                                                                                                                                                                                                                                                                                                                                                                                                                                                                                                                                                                                                                               | Fixture Material: Aluminum                       |
| Lamp Type: LED<br>Input Wattage (W): 9<br>Total Output Wattage (W): 7<br>Dimming: Non-Dimmable / 0-10V Dimming                                                                                                                                                                                                                                                                                                                                                                                                                                                                                                                                                                                                                                                                                                                                                                                             | Upon Request: Finishes - Anthractite, Bronze     |
| Input Wattage (W): 9<br>Total Output Wattage (W): 7<br>Dimming: Non-Dimmable / 0-10V Dimming                                                                                                                                                                                                                                                                                                                                                                                                                                                                                                                                                                                                                                                                                                                                                                                                               | ELECTRICAL                                       |
| Total Output Wattage (W): 7<br>Dimming: Non-Dimmable / 0-10V Dimming                                                                                                                                                                                                                                                                                                                                                                                                                                                                                                                                                                                                                                                                                                                                                                                                                                       | Lamp Type: LED                                   |
| Dimming: Non-Dimmable / 0-10V Dimming                                                                                                                                                                                                                                                                                                                                                                                                                                                                                                                                                                                                                                                                                                                                                                                                                                                                      | Input Wattage (W): 9                             |
|                                                                                                                                                                                                                                                                                                                                                                                                                                                                                                                                                                                                                                                                                                                                                                                                                                                                                                            | Total Output Wattage (W): 7                      |
| Defense to deal Ma                                                                                                                                                                                                                                                                                                                                                                                                                                                                                                                                                                                                                                                                                                                                                                                                                                                                                         |                                                  |
| Driver Included: No                                                                                                                                                                                                                                                                                                                                                                                                                                                                                                                                                                                                                                                                                                                                                                                                                                                                                        | Driver Included: No                              |