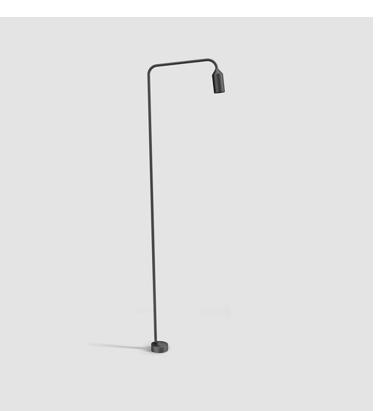

## **FLAMINGO POST**

### E9B155-

base number Finish Options

1. To build a product code in our configurator select the specify button on the base model # product page

2. To build a manual product code on this datasheet choose from the options listed below in blue font and add the suffix to the base model #

#### GENERAL

| CENEIGAE                                     |
|----------------------------------------------|
| Series: Flamingo                             |
| Brand: Platek                                |
| Division: Exterior                           |
| Mounting Type: Post                          |
| Mounting Location: Above Ground              |
| Subcategory: Bollard                         |
| PHYSICAL                                     |
| Shape: Abstract                              |
| Diameter (mm): 55                            |
| Diameter (in): $2\frac{3}{16}$               |
| Height (mm): 1500                            |
| Height (in): 59 <sup>1</sup> / <sub>16</sub> |
| Extension (mm): 450                          |
| Extension (in): $17^{11}/_{16}$              |
| Light Distribution: Direct                   |
| Weight (kg): 1.8                             |
| Weight (lbs): 4                              |
| Screws: No visible screws                    |
| Diffuser: Frosted Methacrylate - 2mm         |
| Fixture Finish: BLK / WHI / COR              |
| Fixture Material: Aluminum                   |
| Upon Request: Finishes - Anthractite, Bronze |
| ELECTRICAL                                   |
| Lamp Type: LED                               |
| Input Wattage (W): 9                         |
| Total Output Wattage (W): 7                  |
| Dimming: Non-Dimmable / 0-10V Dimming        |
| Driver Included: No                          |
| Driver Location: Remote                      |
| Driver Type: Constant Voltage - Universal    |
| Driver Class: Class 2                        |
|                                              |