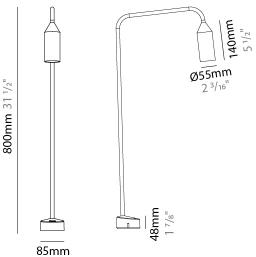

#### GENERAL

| Series: Flamingo         Brand: Platek         Division: Exterior         Mounting Type: Post         Mounting Location: Above Ground         Subcategory: Bollard - Garden         PHYSICAL         Shape: Abstract         Diameter (nm): 55         Diameter (in): 2 <sup>3</sup> / <sub>16</sub> Height (in): 31 <sup>1</sup> / <sub>2</sub> Extension (mm): 450         Extension (in): 17 <sup>11</sup> / <sub>16</sub> Light Distribution: Direct         Weight (kg): 1.4         Weight (kg): 1.4         Weight (lbs): 3         Screws: No visible screws         Diffuser: Frosted Methacrylate - 2mm         Fixture Finish: BLK / WHI / COR         Fixture Material: Aluminum         Upon Request: Finishes - Anthractite, Bronze         ELECTRICAL         Lamp Type: LED         Input Wattage (W): 9         Total Output Wattage (W): 7         Dimming: Non-Dimmable / 0-10V Dimming |                                                  |
|------------------------------------------------------------------------------------------------------------------------------------------------------------------------------------------------------------------------------------------------------------------------------------------------------------------------------------------------------------------------------------------------------------------------------------------------------------------------------------------------------------------------------------------------------------------------------------------------------------------------------------------------------------------------------------------------------------------------------------------------------------------------------------------------------------------------------------------------------------------------------------------------------------|--------------------------------------------------|
| Division: ExteriorMounting Type: PostMounting Location: Above GroundSubcategory: Bollard - GardenPHYSICALShape: AbstractDiameter (mm): 55Diameter (in): $2 \frac{3}{1_{16}}$ Height (mm): 800Height (in): 31 $\frac{1}{2}$ Extension (mm): 450Extension (in): 17 $\frac{11}{1_{16}}$ Light Distribution: DirectWeight (kg): 1.4Weight (kg): 1.4Weight (lbs): 3Screws: No visible screwsDiffuser: Frosted Methacrylate - 2mmFixture Finish: BLK / WHI / CORFixture Material: AluminumUpon Request: Finishes - Anthractite, BronzeELECTRICALLamp Type: LEDInput Wattage (W): 9Total Output Wattage (W): 7Dimming: Non-Dimmable / 0-10V Dimming                                                                                                                                                                                                                                                               | Series: Flamingo                                 |
| Mounting Type: PostMounting Location: Above GroundSubcategory: Bollard - GardenPHYSICALShape: AbstractDiameter (mm): 55Diameter (in): $2 \frac{3}{1_{16}}$ Height (mm): 800Height (in): 31 $\frac{1}{2}$ Extension (mm): 450Extension (in): 17 $\frac{11}{1_{16}}$ Light Distribution: DirectWeight (kg): 1.4Weight (kg): 1.4Weight (lbs): 3Screws: No visible screwsDiffuser: Frosted Methacrylate - 2mmFixture Finish: BLK / WHI / CORFixture Finish: BLK / WHI / CORFixture Tinishes - Anthractite, BronzeELECTRICALLamp Type: LEDInput Wattage (W): 9Total Output Wattage (W): 7Dimming: Non-Dimmable / 0-10V Dimming                                                                                                                                                                                                                                                                                  | Brand: Platek                                    |
| Mounting Location: Above Ground<br>Subcategory: Bollard - Garden<br>PHYSICAL<br>Shape: Abstract<br>Diameter (mm): 55<br>Diameter (in): 2 $\frac{3}{16}$<br>Height (mm): 800<br>Height (in): 31 $\frac{1}{2}$<br>Extension (mm): 450<br>Extension (in): 17 $\frac{11}{16}$<br>Light Distribution: Direct<br>Weight (kg): 1.4<br>Weight (kg): 1.4<br>Weight (lbs): 3<br>Screws: No visible screws<br>Diffuser: Frosted Methacrylate - 2mm<br>Fixture Finish: BLK / WHI / COR<br>Fixture Material: Aluminum<br>Upon Request: Finishes - Anthractite, Bronze<br>ELECTRICAL<br>Lamp Type: LED<br>Input Wattage (W): 9<br>Total Output Wattage (W): 7<br>Dimming: Non-Dimmable / 0-10V Dimming                                                                                                                                                                                                                   | Division: Exterior                               |
| Subcategory: Bollard - GardenPHYSICALShape: AbstractDiameter (mm): 55Diameter (in): $2\frac{3}{16}$ Height (mm): 800Height (in): $31\frac{1}{2}$ Extension (mm): 450Extension (in): $17\frac{11}{16}$ Light Distribution: DirectWeight (kg): 1.4Weight (kg): 1.4Weight (lbs): 3Screws: No visible screwsDiffuser: Frosted Methacrylate - 2mmFixture Finish: BLK / WHI / CORFixture Finish: BLK / WHI / CORFixture Sinishes - Anthractite, Bronze <b>ELECTRICAL</b> Lamp Type: LEDInput Wattage (W): 9Total Output Wattage (W): 7Dimming: Non-Dimmable / 0-10V Dimming                                                                                                                                                                                                                                                                                                                                      | Mounting Type: Post                              |
| PHYSICALShape: AbstractDiameter (mm): 55Diameter (in): $2\frac{3}{16}$ Height (mm): 800Height (in): $31\frac{1}{2}$ Extension (mm): 450Extension (in): $17\frac{11}{16}$ Light Distribution: DirectWeight (kg): $1.4$ Weight (lbs): $3$ Screws: No visible screwsDiffuser: Frosted Methacrylate - 2mmFixture Finish: BLK / WHI / CORFixture Material: AluminumUpon Request: Finishes - Anthractite, Bronze <b>ELECTRICAL</b> Lamp Type: LEDInput Wattage (W): 9Total Output Wattage (W): 7Dimming: Non-Dimmable / 0-10V Dimming                                                                                                                                                                                                                                                                                                                                                                            | Mounting Location: Above Ground                  |
| Shape: Abstract         Diameter (mm): 55         Diameter (in): 2 <sup>3</sup> / <sub>16</sub> Height (mm): 800         Height (in): 31 <sup>1</sup> / <sub>2</sub> Extension (mm): 450         Extension (in): 17 <sup>11</sup> / <sub>16</sub> Light Distribution: Direct         Weight (kg): 1.4         Weight (lbs): 3         Screws: No visible screws         Diffuser: Frosted Methacrylate - 2mm         Fixture Finish: BLK / WHI / COR         Fixture Material: Aluminum         Upon Request: Finishes - Anthractite, Bronze         ELECTRICAL         Lamp Type: LED         Input Wattage (W): 9         Total Output Wattage (W): 7         Dimming: Non-Dimmable / 0-10V Dimming                                                                                                                                                                                                      | Subcategory: Bollard - Garden                    |
| Diameter (mm): 55<br>Diameter (in): $2\frac{3}{16}$<br>Height (mm): 800<br>Height (in): $31\frac{1}{2}$<br>Extension (mm): 450<br>Extension (in): $17\frac{11}{16}$<br>Light Distribution: Direct<br>Weight (kg): 1.4<br>Weight (kg): 1.4<br>Weight (lbs): 3<br>Screws: No visible screws<br>Diffuser: Frosted Methacrylate - 2mm<br>Fixture Finish: BLK / WHI / COR<br>Fixture Material: Aluminum<br>Upon Request: Finishes - Anthractite, Bronze<br><b>ELECTRICAL</b><br>Lamp Type: LED<br>Input Wattage (W): 9<br>Total Output Wattage (W): 7<br>Dimming: Non-Dimmable / 0-10V Dimming                                                                                                                                                                                                                                                                                                                  | PHYSICAL                                         |
| Diameter (in): $2 \frac{2}{16}$ Height (mm): 800Height (in): $31 \frac{1}{2}$ Extension (mm): 450Extension (in): $17 \frac{11}{16}$ Light Distribution: DirectWeight (kg): 1.4Weight (kg): 1.4Weight (lbs): 3Screws: No visible screwsDiffuser: Frosted Methacrylate - 2mmFixture Finish: BLK / WHI / CORFixture Material: AluminumUpon Request: Finishes - Anthractite, Bronze <b>ELECTRICAL</b> Lamp Type: LEDInput Wattage (W): 9Total Output Wattage (W): 7Dimming: Non-Dimmable / 0-10V Dimming                                                                                                                                                                                                                                                                                                                                                                                                       | Shape: Abstract                                  |
| Height (mm): 800         Height (in): 31 ½         Extension (mm): 450         Extension (in): 17 <sup>11</sup> ½         Light Distribution: Direct         Weight (kg): 1.4         Weight (kg): 1.4         Weight (lbs): 3         Screws: No visible screws         Diffuser: Frosted Methacrylate - 2mm         Fixture Finish: BLK / WHI / COR         Fixture Material: Aluminum         Upon Request: Finishes - Anthractite, Bronze         ELECTRICAL         Lamp Type: LED         Input Wattage (W): 9         Total Output Wattage (W): 7         Dimming: Non-Dimmable / 0-10V Dimming                                                                                                                                                                                                                                                                                                     | Diameter (mm): 55                                |
| Height (in): 31 $\frac{1}{2}$ Extension (mm): 450Extension (in): 17 $\frac{11}{1_{16}}$ Light Distribution: DirectWeight (kg): 1.4Weight (lbs): 3Screws: No visible screwsDiffuser: Frosted Methacrylate - 2mmFixture Finish: BLK / WHI / CORFixture Material: AluminumUpon Request: Finishes - Anthractite, Bronze <b>ELECTRICAL</b> Lamp Type: LEDInput Wattage (W): 9Total Output Wattage (W): 7Dimming: Non-Dimmable / 0-10V Dimming                                                                                                                                                                                                                                                                                                                                                                                                                                                                   | Diameter (in): $2\frac{3}{16}$                   |
| Extension (mm): 450         Extension (in): 17 <sup>11</sup> / <sub>16</sub> Light Distribution: Direct         Weight (kg): 1.4         Weight (lbs): 3         Screws: No visible screws         Diffuser: Frosted Methacrylate - 2mm         Fixture Finish: BLK / WHI / COR         Fixture Material: Aluminum         Upon Request: Finishes - Anthractite, Bronze         ELECTRICAL         Lamp Type: LED         Input Wattage (W): 9         Total Output Wattage (W): 7         Dimming: Non-Dimmable / 0-10V Dimming                                                                                                                                                                                                                                                                                                                                                                           | Height (mm): 800                                 |
| Extension (in): 17 <sup>11</sup> / <sub>16</sub> Light Distribution: Direct         Weight (kg): 1.4         Weight (lbs): 3         Screws: No visible screws         Diffuser: Frosted Methacrylate - 2mm         Fixture Finish: BLK / WHI / COR         Fixture Material: Aluminum         Upon Request: Finishes - Anthractite, Bronze         ELECTRICAL         Lamp Type: LED         Input Wattage (W): 9         Total Output Wattage (W): 7         Dimming: Non-Dimmable / 0-10V Dimming                                                                                                                                                                                                                                                                                                                                                                                                       | Height (in): 31 1/2                              |
| Light Distribution: Direct<br>Weight (kg): 1.4<br>Weight (lbs): 3<br>Screws: No visible screws<br>Diffuser: Frosted Methacrylate - 2mm<br>Fixture Finish: BLK / WHI / COR<br>Fixture Material: Aluminum<br>Upon Request: Finishes - Anthractite, Bronze<br><b>ELECTRICAL</b><br>Lamp Type: LED<br>Input Wattage (W): 9<br>Total Output Wattage (W): 7<br>Dimming: Non-Dimmable / 0-10V Dimming                                                                                                                                                                                                                                                                                                                                                                                                                                                                                                             | Extension (mm): 450                              |
| Weight (kg): 1.4<br>Weight (lbs): 3<br>Screws: No visible screws<br>Diffuser: Frosted Methacrylate - 2mm<br>Fixture Finish: BLK / WHI / COR<br>Fixture Material: Aluminum<br>Upon Request: Finishes - Anthractite, Bronze<br><b>ELECTRICAL</b><br>Lamp Type: LED<br>Input Wattage (W): 9<br>Total Output Wattage (W): 7<br>Dimming: Non-Dimmable / 0-10V Dimming                                                                                                                                                                                                                                                                                                                                                                                                                                                                                                                                           | Extension (in): 17 <sup>11</sup> / <sub>16</sub> |
| Weight (lbs): 3         Screws: No visible screws         Diffuser: Frosted Methacrylate - 2mm         Fixture Finish: BLK / WHI / COR         Fixture Finish: BLK / WHI / COR         Fixture Material: Aluminum         Upon Request: Finishes - Anthractite, Bronze         ELECTRICAL         Lamp Type: LED         Input Wattage (W): 9         Total Output Wattage (W): 7         Dimming: Non-Dimmable / 0-10V Dimming                                                                                                                                                                                                                                                                                                                                                                                                                                                                            | Light Distribution: Direct                       |
| Screws: No visible screws Diffuser: Frosted Methacrylate - 2mm Fixture Finish: BLK / WHI / COR Fixture Material: Aluminum Upon Request: Finishes - Anthractite, Bronze ELECTRICAL Lamp Type: LED Input Wattage (W): 9 Total Output Wattage (W): 7 Dimming: Non-Dimmable / 0-10V Dimming                                                                                                                                                                                                                                                                                                                                                                                                                                                                                                                                                                                                                    | Weight (kg): 1.4                                 |
| Diffuser: Frosted Methacrylate - 2mm<br>Fixture Finish: BLK / WHI / COR<br>Fixture Material: Aluminum<br>Upon Request: Finishes - Anthractite, Bronze<br><b>ELECTRICAL</b><br>Lamp Type: LED<br>Input Wattage (W): 9<br>Total Output Wattage (W): 7<br>Dimming: Non-Dimmable / 0-10V Dimming                                                                                                                                                                                                                                                                                                                                                                                                                                                                                                                                                                                                               |                                                  |
| Fixture Finish: BLK / WHI / COR<br>Fixture Material: Aluminum<br>Upon Request: Finishes - Anthractite, Bronze<br>ELECTRICAL<br>Lamp Type: LED<br>Input Wattage (W): 9<br>Total Output Wattage (W): 7<br>Dimming: Non-Dimmable / 0-10V Dimming                                                                                                                                                                                                                                                                                                                                                                                                                                                                                                                                                                                                                                                              | Screws: No visible screws                        |
| Fixture Material: Aluminum<br>Upon Request: Finishes - Anthractite, Bronze<br>ELECTRICAL<br>Lamp Type: LED<br>Input Wattage (W): 9<br>Total Output Wattage (W): 7<br>Dimming: Non-Dimmable / 0-10V Dimming                                                                                                                                                                                                                                                                                                                                                                                                                                                                                                                                                                                                                                                                                                 | Diffuser: Frosted Methacrylate - 2mm             |
| Upon Request: Finishes - Anthractite, Bronze ELECTRICAL Lamp Type: LED Input Wattage (W): 9 Total Output Wattage (W): 7 Dimming: Non-Dimmable / 0-10V Dimming                                                                                                                                                                                                                                                                                                                                                                                                                                                                                                                                                                                                                                                                                                                                              |                                                  |
| ELECTRICAL<br>Lamp Type: LED<br>Input Wattage (W): 9<br>Total Output Wattage (W): 7<br>Dimming: Non-Dimmable / 0-10V Dimming                                                                                                                                                                                                                                                                                                                                                                                                                                                                                                                                                                                                                                                                                                                                                                               | Fixture Material: Aluminum                       |
| Lamp Type: LED<br>Input Wattage (W): 9<br>Total Output Wattage (W): 7<br>Dimming: Non-Dimmable / 0-10V Dimming                                                                                                                                                                                                                                                                                                                                                                                                                                                                                                                                                                                                                                                                                                                                                                                             | Upon Request: Finishes - Anthractite, Bronze     |
| Input Wattage (W): 9<br>Total Output Wattage (W): 7<br>Dimming: Non-Dimmable / 0-10V Dimming                                                                                                                                                                                                                                                                                                                                                                                                                                                                                                                                                                                                                                                                                                                                                                                                               | ELECTRICAL                                       |
| Total Output Wattage (W): 7<br>Dimming: Non-Dimmable / 0-10V Dimming                                                                                                                                                                                                                                                                                                                                                                                                                                                                                                                                                                                                                                                                                                                                                                                                                                       | Lamp Type: LED                                   |
| Dimming: Non-Dimmable / 0-10V Dimming                                                                                                                                                                                                                                                                                                                                                                                                                                                                                                                                                                                                                                                                                                                                                                                                                                                                      | Input Wattage (W): 9                             |
|                                                                                                                                                                                                                                                                                                                                                                                                                                                                                                                                                                                                                                                                                                                                                                                                                                                                                                            | Total Output Wattage (W): 7                      |
| Defense to deal Ma                                                                                                                                                                                                                                                                                                                                                                                                                                                                                                                                                                                                                                                                                                                                                                                                                                                                                         |                                                  |
| Driver Included: No                                                                                                                                                                                                                                                                                                                                                                                                                                                                                                                                                                                                                                                                                                                                                                                                                                                                                        | Driver Included: No                              |

| Dilver included. NO                       |  |
|-------------------------------------------|--|
| Driver Location: Remote                   |  |
| Driver Type: Constant Voltage - Universal |  |
| Driver Class: Class 2                     |  |
| Housing: ENCP5                            |  |
| Input Voltage (V): 120 - 277              |  |