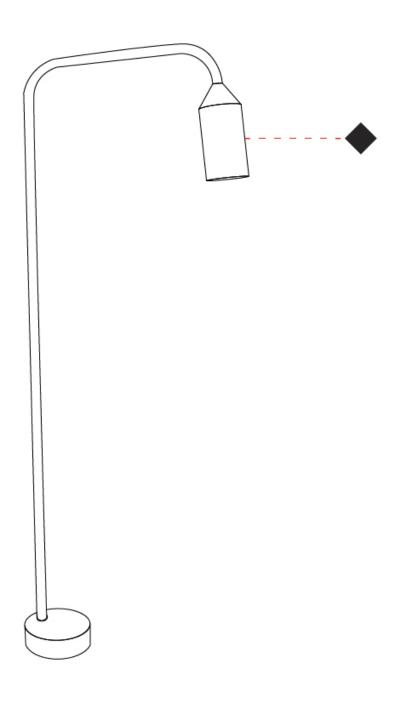

#### GENERAL

| Series: Flamingo                                 |
|--------------------------------------------------|
| Brand: Platek                                    |
| Division: Exterior                               |
| Mounting Type: Post                              |
| Mounting Location: Above Ground                  |
| Subcategory: Bollard                             |
| PHYSICAL                                         |
| Shape: Abstract                                  |
| Diameter (mm): 55                                |
| Diameter (in): 2 <sup>3</sup> / <sub>16</sub>    |
| Height (mm): 1900                                |
| Height (in): 74 <sup>13</sup> / <sub>16</sub>    |
| Extension (mm): 450                              |
| Extension (in): 17 <sup>11</sup> / <sub>16</sub> |
| Light Distribution: Direct                       |
| Weight (kg): 2                                   |
| Weight (lbs): 4.4                                |
| Screws: No visible screws                        |
| Diffuser: Frosted Methacrylate - 2mm             |
| Fixture Finish: BLK / WHI / COR                  |
| Fixture Material: Aluminum                       |
| Upon Request: Finishes - Anthractite, Bronze     |
| ELECTRICAL                                       |
| Lamp Type: LED                                   |
| Input Wattage (W): 9                             |
| Total Output Wattage (W): 7                      |
| Dimming: Non-Dimmable / 0-10V Dimming            |
| Driver Included: No                              |
| Driver Location: Remote                          |
| Driver Type: Constant Voltage - Universal        |
| Driver Class: Class 2                            |