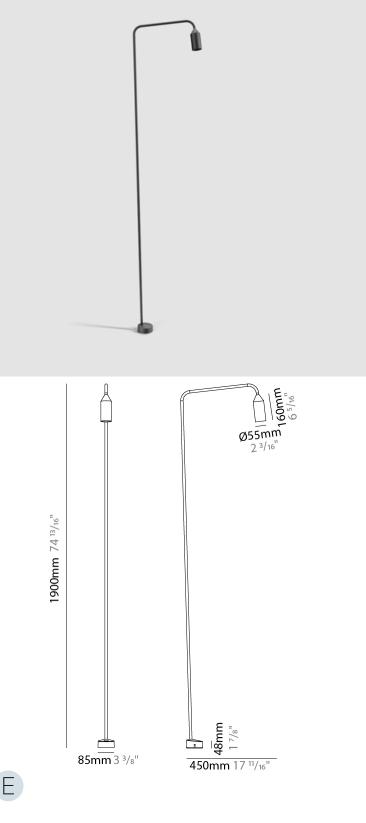

#### GENERAL

| Series: Flamingo                                 |
|--------------------------------------------------|
| Brand: Platek                                    |
| Division: Exterior                               |
| Mounting Type: Post                              |
| Mounting Location: Above Ground                  |
| Subcategory: Bollard                             |
| PHYSICAL                                         |
| Shape: Abstract                                  |
| Diameter (mm): 55                                |
| Diameter (in): 2 <sup>3</sup> / <sub>16</sub>    |
| Height (mm): 1900                                |
| Height (in): 74 <sup>13</sup> / <sub>16</sub>    |
| Extension (mm): 450                              |
| Extension (in): 17 <sup>11</sup> / <sub>16</sub> |
| Light Distribution: Direct                       |
| Weight (kg): 2                                   |
| Weight (lbs): 4.4                                |
| Screws: No visible screws                        |
| Diffuser: Frosted Methacrylate - 2mm             |
| Fixture Finish: BLK / WHI / COR                  |
| Fixture Material: Aluminum                       |
| Upon Request: Finishes - Anthractite, Bronze     |
| ELECTRICAL                                       |
| Lamp Type: LED                                   |
| Input Wattage (W): 9                             |
| Total Output Wattage (W): 7                      |
| Dimming: Non-Dimmable / 0-10V Dimming            |
| Driver Included: No                              |
| Driver Location: Remote                          |
| Driver Type: Constant Voltage - Universal        |
| Driver Class: Class 2                            |