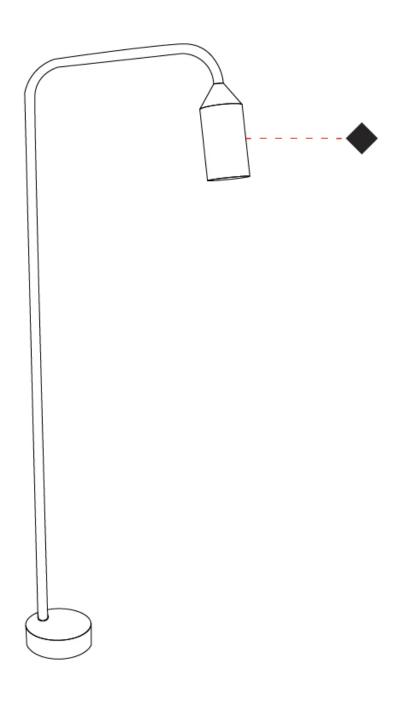

## FLAMINGO

PROJECT

TYPE

SPECIFIER

QUANTITY DATE

LEGEND

| _↓_                   | floor-mounted                                                | ¥                     | pivotable                                                    | $\circledast$ | special LED (upon request) RGB, RGBW, tunable,<br>gold+, meat+, art+, fashion+                 |
|-----------------------|--------------------------------------------------------------|-----------------------|--------------------------------------------------------------|---------------|------------------------------------------------------------------------------------------------|
| $\overline{}$         | wall and ceiling: recessed and surface mounted               | C                     | rotating                                                     | 0             | warm dim / natural dimming LED                                                                 |
| $\uparrow$            | ceiling-mounted and wall-mounted                             | Œ                     | illuminate tilted                                            | Ø             | rechargeable battery powered                                                                   |
| $\rightarrow$         | wall-mounted                                                 | T                     | color of suspension cable                                    | 1111<br>1140  | fixture with natural vivid LED (upon request)                                                  |
| Y                     | omni-directional light distribution                          |                       | length of suspension cable                                   | CRI           | color rendering index                                                                          |
|                       | direct light distribution                                    | Δ                     | reflector degree selection                                   | €К)           | color temperature                                                                              |
|                       | direct/indirect light distribution                           | s s                   | super spot                                                   | LM            | lumen (luminous flux)                                                                          |
| $\mathbf{\mathbf{x}}$ | indirect light distribution                                  | Å                     | lens                                                         | ₩.            | efficacy (lumens per watt)                                                                     |
|                       | asymmetric light distribution                                | Ð                     | lens pack                                                    | UGR           | Unified Glare Rating (UGR) range from 5-40                                                     |
|                       | aura light distribution                                      | 0                     | shine ring                                                   | 318           | marine grade (AISI 316 stainless steel)                                                        |
| R                     | round wall or ceiling cut-out                                | $\odot$               | integrated shine ring with diffuser                          | ٢             | walk on                                                                                        |
| 5                     | square wall or ceiling cut-out                               | Ċ                     | free individual colors 01-29                                 | ۲             | drive on                                                                                       |
| d d                   | the supplied jig specifies the cutout dimensions             | ů).                   | individual colors: 00 (free of charge), 01-25 (extra charge) | <b>BSC</b>    | Dark Sky Compliance                                                                            |
| <b>(</b> +,+)         | minimum distance (meters) lamp - object                      | ۲                     | luminaire part to be colored (F1)                            | Ġ             | Americans with Disabilities Act (less than 4" off the wall located between 27"-84" from floor) |
| £                     | recessed depth                                               |                       | luminaire part to be colored (F2)                            |               | lamp protected against explosion                                                               |
| 1                     | ceiling thickness in mm                                      |                       | luminaire part to be colored (F3)                            |               | blown glass using traditional methods by master glass blower                                   |
|                       | ceiling thickness selection                                  |                       | luminaire part to be colored (F4)                            | (ه)           | acoustic material                                                                              |
|                       | dimmable DP (phase), DV (0-10V), DD (dali), DS<br>(step-dim) |                       | luminaire part to be colored (F5)                            |               | protection class I, protection insulation                                                      |
| <b>~</b> ~            | included or excluded LED driver/transformer/<br>control gear |                       | color of 3-circuit adaptor                                   |               | protection class II, protection insulation                                                     |
| স                     | separately switchable                                        | $\odot$               | indirect diffuser                                            |               | ETL Certified to UL and CSA Standards                                                          |
| <b>シ</b> リ            | sensor                                                       | D                     | direct diffuser                                              | c (UL) us     | UL Certified to UL and CSA Standards                                                           |
| ()                    | remote control                                               | $\boldsymbol{\Theta}$ | ball-proof (upon request)                                    | SP:           | CSA Certified to UL and CSA Standards                                                          |
| 2                     | available upon request                                       | U                     | accessory                                                    | $\mathbb{Z}$  | Certified for North American Standards                                                         |