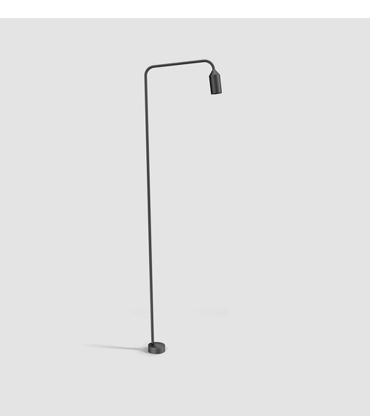

## **FLAMINGO POST**

#### GENERAL

| GENERAL                                       |
|-----------------------------------------------|
| Series: Flamingo                              |
| Brand: Platek                                 |
| Division: Exterior                            |
| Mounting Type: Post                           |
| Mounting Location: Above Ground               |
| Subcategory: Bollard                          |
| PHYSICAL                                      |
| Shape: Abstract                               |
| Diameter (mm): 55                             |
| Diameter (in): 2 <sup>3</sup> / <sub>16</sub> |
| Height (mm): 1500                             |
| Height (in): 59 <sup>1</sup> / <sub>16</sub>  |
| Extension (mm): 450                           |
| Extension (in): $17^{11}/_{16}$               |
| Light Distribution: Direct                    |
| Weight (kg): 1.8                              |
| Weight (lbs): 4                               |
| Screws: No visible screws                     |
| Diffuser: Frosted Methacrylate - 2mm          |
| Fixture Finish: BLK / WHI / COR               |
| Fixture Material: Aluminum                    |
| Upon Request: Finishes - Anthractite, Bronze  |
| ELECTRICAL                                    |
| Lamp Type: LED                                |
| Input Wattage (W): 9                          |
| Total Output Wattage (W): 7                   |
| Dimming: Non-Dimmable / 0-10V Dimming         |
| Driver Included: No                           |
| Driver Location: Remote                       |
| Driver Type: Constant Voltage - Universal     |
| Driver Class: Class 2                         |
| Input Voltage (V): 120 - 277                  |
| Constant Voltage (V): 24                      |
|                                               |