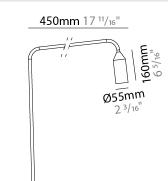

#### GENERAL

| GENERAL                                       |
|-----------------------------------------------|
| Series: Flamingo                              |
| Brand: Platek                                 |
| Division: Exterior                            |
| Mounting Type: Post                           |
| Mounting Location: Above Ground               |
| Subcategory: Bollard                          |
| PHYSICAL                                      |
| Shape: Abstract                               |
| Diameter (mm): 55                             |
| Diameter (in): 2 <sup>3</sup> / <sub>16</sub> |
| Height (mm): 1500                             |
| Height (in): 59 <sup>1</sup> / <sub>16</sub>  |
| Extension (mm): 450                           |
| Extension (in): $17^{11}/_{16}$               |
| Light Distribution: Direct                    |
| Weight (kg): 1.8                              |
| Weight (lbs): 4                               |
| Screws: No visible screws                     |
| Diffuser: Frosted Methacrylate - 2mm          |
| Fixture Finish: BLK / WHI / COR               |
| Fixture Material: Aluminum                    |
| Upon Request: Finishes - Anthractite, Bronze  |
| ELECTRICAL                                    |
| Lamp Type: LED                                |
| Input Wattage (W): 9                          |
| Total Output Wattage (W): 7                   |
| Dimming: Non-Dimmable / 0-10V Dimming         |
| Driver Included: No                           |
| Driver Location: Remote                       |
| Driver Type: Constant Voltage - Universal     |
| Driver Class: Class 2                         |
| Input Voltage (V): 120 - 277                  |
| Constant Voltage (V): 24                      |
|                                               |