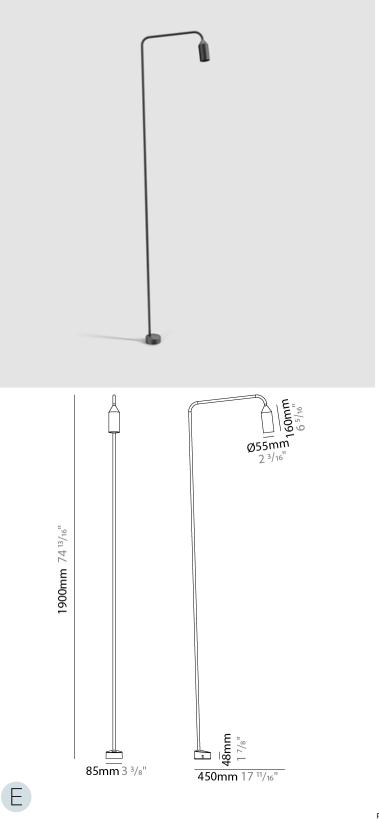

#### GENERAL

| GENERAL                                       |
|-----------------------------------------------|
| Series: Flamingo                              |
| Brand: Platek                                 |
| Division: Exterior                            |
| Mounting Type: Post                           |
| Mounting Location: Above Ground               |
| Subcategory: Bollard                          |
| PHYSICAL                                      |
| Shape: Abstract                               |
| Diameter (mm): 55                             |
| Diameter (in): 2 <sup>3</sup> / <sub>16</sub> |
| Height (mm): 1500                             |
| Height (in): 59 <sup>1</sup> / <sub>16</sub>  |
| Extension (mm): 450                           |
| Extension (in): $17^{11}/_{16}$               |
| Light Distribution: Direct                    |
| Weight (kg): 1.8                              |
| Weight (lbs): 4                               |
| Screws: No visible screws                     |
| Diffuser: Frosted Methacrylate - 2mm          |
| Fixture Finish: BLK / WHI / COR               |
| Fixture Material: Aluminum                    |
| Upon Request: Finishes - Anthractite, Bronze  |
| ELECTRICAL                                    |
| Lamp Type: LED                                |
| Input Wattage (W): 9                          |
| Total Output Wattage (W): 7                   |
| Dimming: Non-Dimmable / 0-10V Dimming         |
| Driver Included: No                           |
| Driver Location: Remote                       |
| Driver Type: Constant Voltage - Universal     |
| Driver Class: Class 2                         |
| Input Voltage (V): 120 - 277                  |
| Constant Voltage (V): 24                      |
|                                               |

#### GENERAL

| Series: Flamingo         Brand: Platek         Division: Exterior         Mounting Type: Post         Mounting Location: Above Ground         Subcategory: Bollard         PHYSICAL         Shape: Abstract         Diameter (nm): 55         Diameter (in): 2 $\frac{3}{16}$ Height (in): 74 $\frac{19}{16}$ Extension (mm): 450         Extension (in): 17 $\frac{11}{16}$ Light Distribution: Direct         Weight (kg): 2         Weight (kg): 2         Weight (lbs): 4.4         Screws: No visible screws         Diffuser: Frosted Methacrylate - 2mm         Fixture Material: Aluminum         Upon Request: Finishes - Anthractite, Bronze         ELECTRICAL         Lamp Type: LED         Input Wattage (W): 9         Total Output Wattage (W): 7         Dimming: Non-Dimmable / 0-10V Dimming         Driver Included: No         Driver Location: Remote         Driver Class: Class 2 |                                               |
|-----------------------------------------------------------------------------------------------------------------------------------------------------------------------------------------------------------------------------------------------------------------------------------------------------------------------------------------------------------------------------------------------------------------------------------------------------------------------------------------------------------------------------------------------------------------------------------------------------------------------------------------------------------------------------------------------------------------------------------------------------------------------------------------------------------------------------------------------------------------------------------------------------------|-----------------------------------------------|
| Division: Exterior<br>Mounting Type: Post<br>Mounting Location: Above Ground<br>Subcategory: Bollard<br><b>PHYSICAL</b><br>Shape: Abstract<br>Diameter (nm): 55<br>Diameter (in): $2 \frac{3}{1_6}$<br>Height (nm): 1900<br>Height (in): 74 $\frac{19}{1_6}$<br>Extension (nm): 450<br>Extension (nm): 450<br>Extension (in): 17 $\frac{11}{1_6}$<br>Light Distribution: Direct<br>Weight (kg): 2<br>Weight (kg): 2<br>Weight (lbs): 4.4<br>Screws: No visible screws<br>Diffuser: Frosted Methacrylate - 2mm<br>Fixture Finish: BLK / WHI / COR<br>Fixture Material: Aluminum<br>Upon Request: Finishes - Anthractite, Bronze<br><b>ELECTRICAL</b><br>Lamp Type: LED<br>Input Wattage (W): 9<br>Total Output Wattage (W): 7<br>Dimming: Non-Dimmable / 0-10V Dimming<br>Driver Included: No<br>Driver Location: Remote<br>Driver Type: Constant Voltage - Universal                                      | Series: Flamingo                              |
| Mounting Type: PostMounting Location: Above GroundSubcategory: BollardPHYSICALShape: AbstractDiameter (mm): 55Diameter (in): $2 \frac{3}{1_6}$ Height (mm): 1900Height (in): 74 $\frac{13}{1_{16}}$ Extension (mm): 450Extension (in): 17 $\frac{13}{1_{16}}$ Light Distribution: DirectWeight (kg): 2Weight (kg): 4.4Screws: No visible screwsDiffuser: Frosted Methacrylate - 2mmFixture Finish: BLK / WHI / CORFixture Material: AluminumUpon Request: Finishes - Anthractite, Bronze <b>ELECTRICAL</b> Lamp Type: LEDInput Wattage (W): 9Total Output Wattage (W): 7Dimming: Non-Dimmable / 0-10V DimmingDriver Included: NoDriver Location: RemoteDriver Type: Constant Voltage - Universal                                                                                                                                                                                                          | Brand: Platek                                 |
| Mounting Location: Above GroundSubcategory: BollardPHYSICALShape: AbstractDiameter (mm): 55Diameter (in): $2\frac{3}{16}$ Height (mm): 1900Height (in): 74 $\frac{13}{16}$ Extension (mm): 450Extension (in): 17 $\frac{11}{16}$ Light Distribution: DirectWeight (kg): 2Weight (kg): 4.4Screws: No visible screwsDiffuser: Frosted Methacrylate - 2mmFixture Finish: BLK / WHI / CORFixture Material: AluminumUpon Request: Finishes - Anthractite, BronzeELECTRICALLamp Type: LEDInput Wattage (W): 9Total Output Wattage (W): 7Dimming: Non-Dimmable / 0-10V DimmingDriver Included: NoDiriver Location: RemoteDiriver Type: Constant Voltage - Universal                                                                                                                                                                                                                                              | Division: Exterior                            |
| Subcategory: BollardPHYSICALShape: AbstractDiameter (mm): 55Diameter (in): $2^{\frac{3}{16}}$ Height (mm): 1900Height (in): 74 $^{13}/_{16}$ Extension (mm): 450Extension (in): 17 $^{11}/_{16}$ Light Distribution: DirectWeight (kg): 2Weight (kg): 2Weight (lbs): 4.4Screws: No visible screwsDiffuser: Frosted Methacrylate - 2mmFixture Finish: BLK / WHI / CORFixture Material: AluminumUpon Request: Finishes - Anthractite, BronzeELECTRICALLamp Type: LEDInput Wattage (W): 9Total Output Wattage (W): 7Dimming: Non-Dimmable / 0-10V DimmingDriver Included: NoDriver Location: RemoteDriver Type: Constant Voltage - Universal                                                                                                                                                                                                                                                                 | Mounting Type: Post                           |
| PHYSICAL         Shape: Abstract         Diameter (mm): 55         Diameter (in): 2 $?_{16}$ Height (mm): 1900         Height (in): 74 $^{13}/_{16}$ Extension (mm): 450         Extension (in): 17 $^{11}/_{16}$ Light Distribution: Direct         Weight (kg): 2         Weight (kg): 4.4         Screws: No visible screws         Diffuser: Frosted Methacrylate - 2mm         Fixture Finish: BLK / WHI / COR         Fixture Material: Aluminum         Upon Request: Finishes - Anthractite, Bronze         ELECTRICAL         Lamp Type: LED         Input Wattage (W): 9         Total Output Wattage (W): 7         Dimming: Non-Dimmable / 0-10V Dimming         Driver Included: No         Driver Location: Remote         Driver Type: Constant Voltage - Universal                                                                                                                        | Mounting Location: Above Ground               |
| Shape: Abstract<br>Diameter (mm): 55<br>Diameter (in): 2 $\frac{3}{4_{16}}$<br>Height (mm): 1900<br>Height (in): 74 $\frac{13}{4_{16}}$<br>Extension (mm): 450<br>Extension (in): 17 $\frac{11}{4_{16}}$<br>Light Distribution: Direct<br>Weight (kg): 2<br>Weight (kg): 2<br>Weight (lbs): 4.4<br>Screws: No visible screws<br>Diffuser: Frosted Methacrylate - 2mm<br>Fixture Finish: BLK / WHI / COR<br>Fixture Material: Aluminum<br>Upon Request: Finishes - Anthractite, Bronze<br><b>ELECTRICAL</b><br>Lamp Type: LED<br>Input Wattage (W): 9<br>Total Output Wattage (W): 7<br>Dimming: Non-Dimmable / 0-10V Dimming<br>Driver Included: No<br>Driver Location: Remote<br>Driver Type: Constant Voltage - Universal                                                                                                                                                                               | Subcategory: Bollard                          |
| Diameter (mm): 55<br>Diameter (in): 2 $\frac{3}{1_{16}}$<br>Height (mm): 1900<br>Height (in): 74 $\frac{13}{1_{16}}$<br>Extension (mm): 450<br>Extension (in): 17 $\frac{11}{1_{16}}$<br>Light Distribution: Direct<br>Weight (kg): 2<br>Weight (kg): 2<br>Weight (lss): 4.4<br>Screws: No visible screws<br>Diffuser: Frosted Methacrylate - 2mm<br>Fixture Finish: BLK / WHI / COR<br>Fixture Material: Aluminum<br>Upon Request: Finishes - Anthractite, Bronze<br><b>ELECTRICAL</b><br>Lamp Type: LED<br>Input Wattage (W): 9<br>Total Output Wattage (W): 7<br>Dimming: Non-Dimmable / 0-10V Dimming<br>Driver Included: No<br>Driver Location: Remote<br>Driver Type: Constant Voltage - Universal                                                                                                                                                                                                  | PHYSICAL                                      |
| Diameter (in): $2^{3}/_{16}$ Height (mm): 1900Height (in): $74^{13}/_{16}$ Extension (mm): 450Extension (in): $17^{11}/_{16}$ Light Distribution: DirectWeight (kg): 2Weight (kg): 2Weight (lts): 4.4Screws: No visible screwsDiffuser: Frosted Methacrylate - 2mmFixture Finish: BLK / WHI / CORFixture Material: AluminumUpon Request: Finishes - Anthractite, BronzeELECTRICALLamp Type: LEDInput Wattage (W): 9Total Output Wattage (W): 7Dimming: Non-Dimmable / 0-10V DimmingDriver Included: NoDriver Location: RemoteDriver Type: Constant Voltage - Universal                                                                                                                                                                                                                                                                                                                                    | Shape: Abstract                               |
| Height (mm): 1900Height (in): 74 ${}^{13}/_{16}$ Extension (mm): 450Extension (in): 17 ${}^{11}/_{16}$ Light Distribution: DirectWeight (kg): 2Weight (kg): 4.4Screws: No visible screwsDiffuser: Frosted Methacrylate - 2mmFixture Finish: BLK / WHI / CORFixture Material: AluminumUpon Request: Finishes - Anthractite, Bronze <b>ELECTRICAL</b> Lamp Type: LEDInput Wattage (W): 9Total Output Wattage (W): 7Dimming: Non-Dimmable / 0-10V DimmingDriver Included: NoDriver Location: RemoteDriver Type: Constant Voltage - Universal                                                                                                                                                                                                                                                                                                                                                                 | Diameter (mm): 55                             |
| Height (in): 74 ${}^{13}/_{16}$ Extension (mm): 450Extension (in): 17 ${}^{11}/_{16}$ Light Distribution: DirectWeight (kg): 2Weight (lbs): 4.4Screws: No visible screwsDiffuser: Frosted Methacrylate - 2mmFixture Finish: BLK / WHI / CORFixture Material: AluminumUpon Request: Finishes - Anthractite, Bronze <b>ELECTRICAL</b> Lamp Type: LEDInput Wattage (W): 9Total Output Wattage (W): 7Dimming: Non-Dimmable / 0-10V DimmingDriver Included: NoDriver Location: RemoteDriver Type: Constant Voltage - Universal                                                                                                                                                                                                                                                                                                                                                                                 | Diameter (in): $2\frac{3}{16}$                |
| Extension (mm): 450         Extension (in): 17 <sup>11</sup> / <sub>16</sub> Light Distribution: Direct         Weight (kg): 2         Weight (lbs): 4.4         Screws: No visible screws         Diffuser: Frosted Methacrylate - 2mm         Fixture Finish: BLK / WHI / COR         Fixture Material: Aluminum         Upon Request: Finishes - Anthractite, Bronze         ELECTRICAL         Lamp Type: LED         Input Wattage (W): 9         Total Output Wattage (W): 7         Dimming: Non-Dimmable / 0-10V Dimming         Driver Included: No         Driver Location: Remote         Driver Type: Constant Voltage - Universal                                                                                                                                                                                                                                                            | Height (mm): 1900                             |
| Extension (in): 17 <sup>11</sup> / <sub>16</sub> Light Distribution: Direct         Weight (kg): 2         Weight (lbs): 4.4         Screws: No visible screws         Diffuser: Frosted Methacrylate - 2mm         Fixture Finish: BLK / WHI / COR         Fixture Material: Aluminum         Upon Request: Finishes - Anthractite, Bronze         ELECTRICAL         Lamp Type: LED         Input Wattage (W): 9         Total Output Wattage (W): 7         Dimming: Non-Dimmable / 0-10V Dimming         Driver Included: No         Driver Location: Remote         Driver Type: Constant Voltage - Universal                                                                                                                                                                                                                                                                                        | Height (in): 74 <sup>13</sup> / <sub>16</sub> |
| Light Distribution: Direct<br>Weight (kg): 2<br>Weight (lbs): 4.4<br>Screws: No visible screws<br>Diffuser: Frosted Methacrylate - 2mm<br>Fixture Finish: BLK / WHI / COR<br>Fixture Material: Aluminum<br>Upon Request: Finishes - Anthractite, Bronze<br><b>ELECTRICAL</b><br>Lamp Type: LED<br>Input Wattage (W): 9<br>Total Output Wattage (W): 7<br>Dimming: Non-Dimmable / 0-10V Dimming<br>Driver Included: No<br>Driver Location: Remote<br>Driver Type: Constant Voltage - Universal                                                                                                                                                                                                                                                                                                                                                                                                             | Extension (mm): 450                           |
| Weight (kg): 2<br>Weight (kg): 2<br>Weight (lbs): 4.4<br>Screws: No visible screws<br>Diffuser: Frosted Methacrylate - 2mm<br>Fixture Finish: BLK / WHI / COR<br>Fixture Material: Aluminum<br>Upon Request: Finishes - Anthractite, Bronze<br><b>ELECTRICAL</b><br>Lamp Type: LED<br>Input Wattage (W): 9<br>Total Output Wattage (W): 7<br>Dimming: Non-Dimmable / 0-10V Dimming<br>Driver Included: No<br>Driver Location: Remote<br>Driver Type: Constant Voltage - Universal                                                                                                                                                                                                                                                                                                                                                                                                                         | Extension (in): $17^{11}/_{16}$               |
| Weight (lbs): 4.4         Screws: No visible screws         Diffuser: Frosted Methacrylate - 2mm         Fixture Finish: BLK / WHI / COR         Fixture Material: Aluminum         Upon Request: Finishes - Anthractite, Bronze         ELECTRICAL         Lamp Type: LED         Input Wattage (W): 9         Total Output Wattage (W): 7         Dimming: Non-Dimmable / 0-10V Dimming         Driver Included: No         Driver Location: Remote         Driver Type: Constant Voltage - Universal                                                                                                                                                                                                                                                                                                                                                                                                   | Light Distribution: Direct                    |
| Screws: No visible screws Diffuser: Frosted Methacrylate - 2mm Fixture Finish: BLK / WHI / COR Fixture Material: Aluminum Upon Request: Finishes - Anthractite, Bronze ELECTRICAL Lamp Type: LED Input Wattage (W): 9 Total Output Wattage (W): 7 Dimming: Non-Dimmable / 0-10V Dimming Driver Included: No Driver Location: Remote Driver Type: Constant Voltage - Universal                                                                                                                                                                                                                                                                                                                                                                                                                                                                                                                             | Weight (kg): 2                                |
| Diffuser: Frosted Methacrylate - 2mm<br>Fixture Finish: BLK / WHI / COR<br>Fixture Material: Aluminum<br>Upon Request: Finishes - Anthractite, Bronze<br><b>ELECTRICAL</b><br>Lamp Type: LED<br>Input Wattage (W): 9<br>Total Output Wattage (W): 7<br>Dimming: Non-Dimmable / 0-10V Dimming<br>Driver Included: No<br>Driver Location: Remote<br>Driver Type: Constant Voltage - Universal                                                                                                                                                                                                                                                                                                                                                                                                                                                                                                               | Weight (lbs): 4.4                             |
| Fixture Finish: BLK / WHI / COR<br>Fixture Material: Aluminum<br>Upon Request: Finishes - Anthractite, Bronze<br>ELECTRICAL<br>Lamp Type: LED<br>Input Wattage (W): 9<br>Total Output Wattage (W): 7<br>Dimming: Non-Dimmable / 0-10V Dimming<br>Driver Included: No<br>Driver Location: Remote<br>Driver Type: Constant Voltage - Universal                                                                                                                                                                                                                                                                                                                                                                                                                                                                                                                                                              | Screws: No visible screws                     |
| Fixture Material: Aluminum<br>Upon Request: Finishes - Anthractite, Bronze<br>ELECTRICAL<br>Lamp Type: LED<br>Input Wattage (W): 9<br>Total Output Wattage (W): 7<br>Dimming: Non-Dimmable / 0-10V Dimming<br>Driver Included: No<br>Driver Location: Remote<br>Driver Type: Constant Voltage - Universal                                                                                                                                                                                                                                                                                                                                                                                                                                                                                                                                                                                                 | Diffuser: Frosted Methacrylate - 2mm          |
| Upon Request: Finishes - Anthractite, Bronze  ELECTRICAL Lamp Type: LED Input Wattage (W): 9 Total Output Wattage (W): 7 Dimming: Non-Dimmable / 0-10V Dimming Driver Included: No Driver Location: Remote Driver Type: Constant Voltage - Universal                                                                                                                                                                                                                                                                                                                                                                                                                                                                                                                                                                                                                                                      | Fixture Finish: BLK / WHI / COR               |
| ELECTRICAL<br>Lamp Type: LED<br>Input Wattage (W): 9<br>Total Output Wattage (W): 7<br>Dimming: Non-Dimmable / 0-10V Dimming<br>Driver Included: No<br>Driver Location: Remote<br>Driver Type: Constant Voltage - Universal                                                                                                                                                                                                                                                                                                                                                                                                                                                                                                                                                                                                                                                                               | Fixture Material: Aluminum                    |
| Lamp Type: LED<br>Input Wattage (W): 9<br>Total Output Wattage (W): 7<br>Dimming: Non-Dimmable / 0-10V Dimming<br>Driver Included: No<br>Driver Location: Remote<br>Driver Type: Constant Voltage - Universal                                                                                                                                                                                                                                                                                                                                                                                                                                                                                                                                                                                                                                                                                             | Upon Request: Finishes - Anthractite, Bronze  |
| Input Wattage (W): 9<br>Total Output Wattage (W): 7<br>Dimming: Non-Dimmable / 0-10V Dimming<br>Driver Included: No<br>Driver Location: Remote<br>Driver Type: Constant Voltage - Universal                                                                                                                                                                                                                                                                                                                                                                                                                                                                                                                                                                                                                                                                                                               | ELECTRICAL                                    |
| Total Output Wattage (W): 7<br>Dimming: Non-Dimmable / 0-10V Dimming<br>Driver Included: No<br>Driver Location: Remote<br>Driver Type: Constant Voltage - Universal                                                                                                                                                                                                                                                                                                                                                                                                                                                                                                                                                                                                                                                                                                                                       | Lamp Type: LED                                |
| Dimming: Non-Dimmable / 0-10V Dimming<br>Driver Included: No<br>Driver Location: Remote<br>Driver Type: Constant Voltage - Universal                                                                                                                                                                                                                                                                                                                                                                                                                                                                                                                                                                                                                                                                                                                                                                      | Input Wattage (W): 9                          |
| Driver Included: No<br>Driver Location: Remote<br>Driver Type: Constant Voltage - Universal                                                                                                                                                                                                                                                                                                                                                                                                                                                                                                                                                                                                                                                                                                                                                                                                               | Total Output Wattage (W): 7                   |
| Driver Location: Remote<br>Driver Type: Constant Voltage - Universal                                                                                                                                                                                                                                                                                                                                                                                                                                                                                                                                                                                                                                                                                                                                                                                                                                      | Dimming: Non-Dimmable / 0-10V Dimming         |
| Driver Type: Constant Voltage - Universal                                                                                                                                                                                                                                                                                                                                                                                                                                                                                                                                                                                                                                                                                                                                                                                                                                                                 | Driver Included: No                           |
|                                                                                                                                                                                                                                                                                                                                                                                                                                                                                                                                                                                                                                                                                                                                                                                                                                                                                                           | Driver Location: Remote                       |
| Driver Class: Class 2                                                                                                                                                                                                                                                                                                                                                                                                                                                                                                                                                                                                                                                                                                                                                                                                                                                                                     | Driver Type: Constant Voltage - Universal     |
|                                                                                                                                                                                                                                                                                                                                                                                                                                                                                                                                                                                                                                                                                                                                                                                                                                                                                                           | Driver Class: Class 2                         |