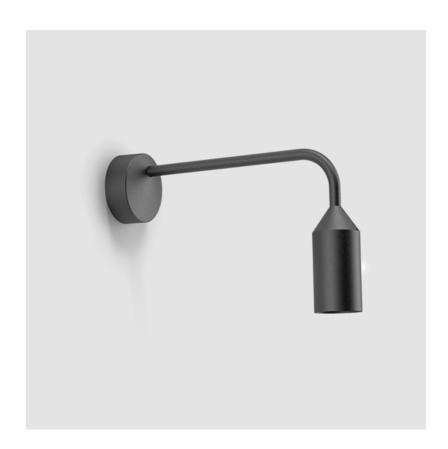

#### GENERAL

| Series: Flamingo        |  |
|-------------------------|--|
| Brand: Platek           |  |
| Division: Exterior      |  |
| Mounting Type: Surface  |  |
| Mounting Location: Wall |  |
| Subcategory: Downlight  |  |

| Mounting Type: Surface                       |
|----------------------------------------------|
| Mounting Location: Wall                      |
| Subcategory: Downlight                       |
| PHYSICAL                                     |
| Shape: Abstract                              |
| Diameter (mm): 55                            |
| Diameter (in): 2 $\frac{3}{16}$              |
| Height (mm): 800                             |
| Height (in): 31 ½                            |
| Extension (mm): 370                          |
| Extension (in): 14 % 16                      |
| Light Distribution: Direct                   |
| Weight (kg): 1                               |
| Weight (lbs): 2.2                            |
| Screws: No visible screws                    |
| Diffuser: Frosted Methacrylate - 2mm         |
| Fixture Finish: BLK / WHI / COR              |
| Fixture Material: Aluminum                   |
| Upon Request: Finishes - Anthractite, Bronze |
| ELECTRICAL                                   |