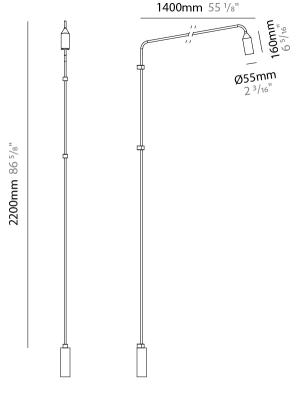

| Mounting Location: Wall                                |
|--------------------------------------------------------|
| Subcategory: Downlight                                 |
| PHYSICAL                                               |
| Shape: Abstract                                        |
| Diameter (mm): 55                                      |
| Diameter (in): 2 <sup>3</sup> / <sub>16</sub>          |
| Height (mm): 2200                                      |
| Height (in): 86 ½                                      |
| Extension (mm): 1400                                   |
| Extension (in): 55 ½                                   |
| Light Distribution: Direct                             |
| Weight (kg): 5.8                                       |
| Weight (lbs): 12.8                                     |
| Installation Requirement: Waterproof J-Box is included |
| Screws: No visible screws                              |
| Diffuser: Frosted Methacrylate - 2mm                   |
| Fixture Finish: BLK / WHI / COR                        |
| Fixture Material: Aluminum                             |
| Upon Request: Finishes - Anthractite, Bronze           |