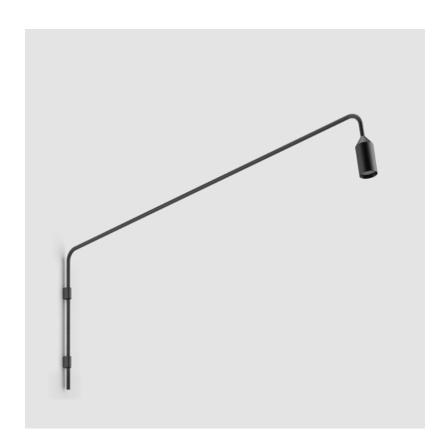

#### GENERAL

| Series: Flamingo        |  |
|-------------------------|--|
| Brand: Platek           |  |
| Division: Exterior      |  |
| Mounting Type: Surface  |  |
| Mounting Location: Wall |  |
| Subcategory: Downlight  |  |

| Mounting Type: Surface                       |
|----------------------------------------------|
| Mounting Location: Wall                      |
| Subcategory: Downlight                       |
| PHYSICAL                                     |
| Shape: Abstract                              |
| Diameter (mm): 55                            |
| Diameter (in): 2 $\frac{3}{16}$              |
| Height (mm): 800                             |
| Height (in): 31 ½                            |
| Extension (mm): 370                          |
| Extension (in): 14 % 16                      |
| Light Distribution: Direct                   |
| Weight (kg): 1                               |
| Weight (lbs): 2.2                            |
| Screws: No visible screws                    |
| Diffuser: Frosted Methacrylate - 2mm         |
| Fixture Finish: BLK / WHI / COR              |
| Fixture Material: Aluminum                   |
| Upon Request: Finishes - Anthractite, Bronze |
| ELECTRICAL                                   |