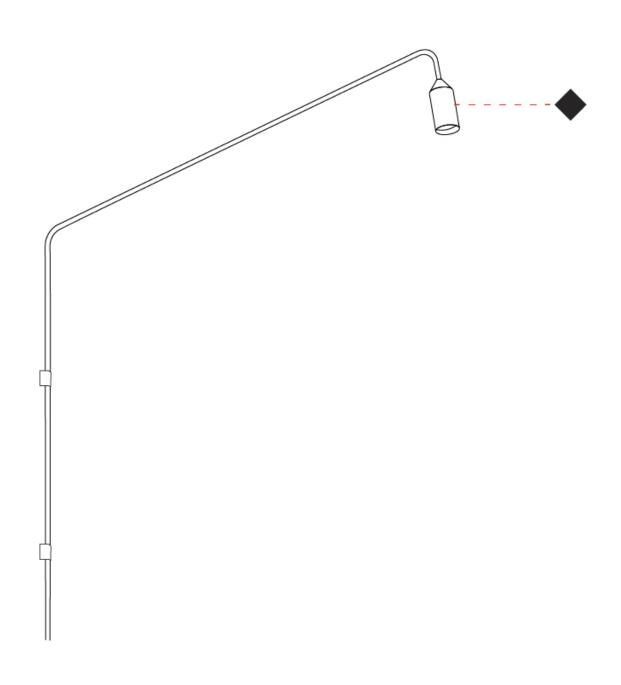

| Mounting Location: Wall                                |
|--------------------------------------------------------|
| Subcategory: Downlight                                 |
| PHYSICAL                                               |
| Shape: Abstract                                        |
| Diameter (mm): 55                                      |
| Diameter (in): 2 <sup>3</sup> / <sub>16</sub>          |
| Height (mm): 2200                                      |
| Height (in): 86 ½                                      |
| Extension (mm): 1400                                   |
| Extension (in): 55 ½                                   |
| Light Distribution: Direct                             |
| Weight (kg): 5.8                                       |
| Weight (lbs): 12.8                                     |
| Installation Requirement: Waterproof J-Box is included |
| Screws: No visible screws                              |
| Diffuser: Frosted Methacrylate - 2mm                   |
| Fixture Finish: BLK / WHI / COR                        |
| Fixture Material: Aluminum                             |
| Upon Request: Finishes - Anthractite, Bronze           |