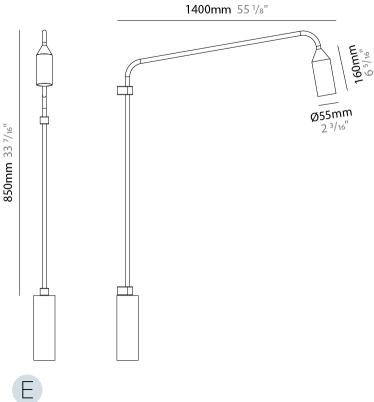

#### **GENERAL**

Series: Flamingo
Brand: Platek
Division: Exterior
Mounting Type: Surface
Mounting Location: Wall
Subcategory: Downlight

**PHYSICAL** Shape: Abstract Diameter (mm): 55 Diameter (in): 2 1/16 Height (mm): 850 Height (in): 33 1/16 Extension (mm): 1400 Extension (in): 55 1/8 Light Distribution: Direct Weight (kg): 5 Weight (lbs): 11 Installation Requirement: Waterproof J-Box is included Screws: No visible screws Diffuser: Frosted Methacrylate - 2mm Fixture Finish: BLK / WHI / COR Fixture Material: Aluminum