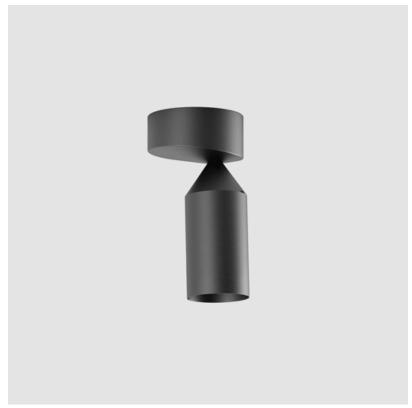

#### GENERAL

| Series: Flamingo           |  |
|----------------------------|--|
| Brand: Platek              |  |
| Division: Exterior         |  |
| Mounting Type: Surface     |  |
| Mounting Location: Ceiling |  |
| Subcategory: Downlight     |  |

| Mounting Type: Surface                        |
|-----------------------------------------------|
| Mounting Location: Ceiling                    |
| Subcategory: Downlight                        |
| PHYSICAL                                      |
| Shape: Abstract                               |
| Diameter (mm): 55                             |
| Diameter (in): 2 <sup>3</sup> / <sub>16</sub> |
| Height (mm): 170                              |
| Height (in): 6 11/16                          |
| Extension (mm): 450                           |
| Extension (in): 17 11/16                      |
| Light Distribution: Direct                    |
| Weight (kg): 0.6                              |
| Weight (lbs): 1.3                             |
| Screws: No visible screws                     |
| Diffuser: Frosted Methacrylate - 2mm          |
| Fixture Finish: BLK / WHI / COR               |
| Fixture Material: Aluminum                    |
| Upon Request: Finishes - Anthractite, Bronze  |
|                                               |