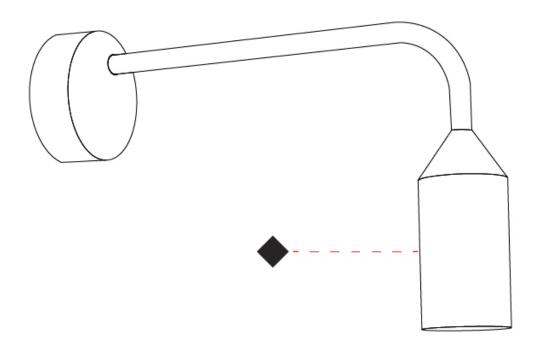

#### GENERAL

| Series: Flamingo        |  |
|-------------------------|--|
| Brand: Platek           |  |
| Division: Exterior      |  |
| Mounting Type: Surface  |  |
| Mounting Location: Wall |  |
| Subcategory: Downlight  |  |

| Mounting Type: Surface                       |
|----------------------------------------------|
| Mounting Location: Wall                      |
| Subcategory: Downlight                       |
| PHYSICAL                                     |
| Shape: Abstract                              |
| Diameter (mm): 55                            |
| Diameter (in): 2 $\frac{3}{16}$              |
| Height (mm): 800                             |
| Height (in): 31 ½                            |
| Extension (mm): 370                          |
| Extension (in): 14 % 16                      |
| Light Distribution: Direct                   |
| Weight (kg): 1                               |
| Weight (lbs): 2.2                            |
| Screws: No visible screws                    |
| Diffuser: Frosted Methacrylate - 2mm         |
| Fixture Finish: BLK / WHI / COR              |
| Fixture Material: Aluminum                   |
| Upon Request: Finishes - Anthractite, Bronze |
| ELECTRICAL                                   |