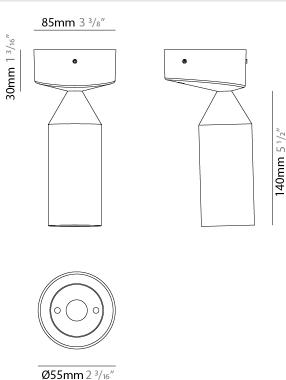

| Mounting Type: Surface                        |
|-----------------------------------------------|
| Mounting Location: Ceiling                    |
| Subcategory: Downlight                        |
| PHYSICAL                                      |
| Shape: Abstract                               |
| Diameter (mm): 55                             |
| Diameter (in): 2 <sup>3</sup> / <sub>16</sub> |
| Height (mm): 170                              |
| Height (in): 6 11/16                          |
| Extension (mm): 450                           |
| Extension (in): 17 11/16                      |
| Light Distribution: Direct                    |
| Weight (kg): 0.6                              |
| Weight (lbs): 1.3                             |
| Screws: No visible screws                     |
| Diffuser: Frosted Methacrylate - 2mm          |
| Fixture Finish: BLK / WHI / COR               |
| Fixture Material: Aluminum                    |
| Upon Request: Finishes - Anthractite, Bronze  |
|                                               |