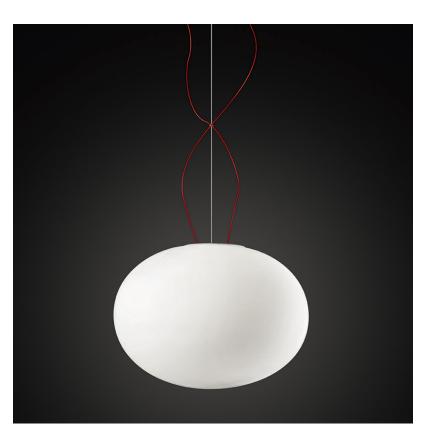

## **GILBERT SUSPENSION**

### D81401R9

base number

1. To build a product code in our configurator select the specify button on the base model # product page

2. To build a manual product code on this datasheet choose from the options listed below in blue font and add the suffix to the base model #

#### GENERAL

| Series: Gilbert                                                             |                                   |
|-----------------------------------------------------------------------------|-----------------------------------|
| Brand: Panzeri                                                              |                                   |
| Division: Design                                                            |                                   |
| Mounting Type: Suspension                                                   |                                   |
| Mounting Location: Ceiling                                                  |                                   |
| Subcategory: Pendant                                                        |                                   |
| PHYSICAL                                                                    |                                   |
| Shape: Sphere                                                               |                                   |
| Diameter (mm): 450                                                          |                                   |
| Diameter (in): 17 <sup>11</sup> / <sub>16</sub>                             |                                   |
| Height (mm): 330                                                            |                                   |
| Height (in): 13                                                             |                                   |
| Max. Overall Height (mm): 2330                                              |                                   |
| Max. Overall Height (in): 91 $\frac{3}{4}$                                  |                                   |
| Light Distribution: Omnidirectional                                         |                                   |
| Weight (kg): 5.3                                                            |                                   |
| Weight (lbs): 11.7                                                          |                                   |
| Diffuser: Matte White Blown Glass                                           |                                   |
| Fixture Finish: WHI                                                         |                                   |
| Fixture Material: Glass / Aluminum                                          |                                   |
| Cable Details: 2000mm / 78 5/8" long<br>78 5/8" double power cable in clear | g steel suspension cable 2000mm / |
| ELECTRICAL                                                                  |                                   |
| Lamp Type: LED                                                              |                                   |
| Input Wattage (W): 27                                                       |                                   |
| Total Output Wattage (W): 23.8                                              |                                   |