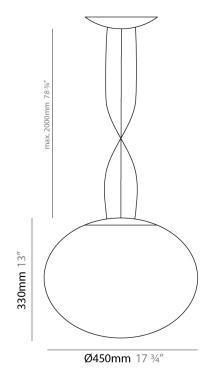

#### GENERAL

| Series: Gilbert                                                             |                                   |
|-----------------------------------------------------------------------------|-----------------------------------|
| Brand: Panzeri                                                              |                                   |
| Division: Design                                                            |                                   |
| Mounting Type: Suspension                                                   |                                   |
| Mounting Location: Ceiling                                                  |                                   |
| Subcategory: Pendant                                                        |                                   |
| PHYSICAL                                                                    |                                   |
| Shape: Sphere                                                               |                                   |
| Diameter (mm): 450                                                          |                                   |
| Diameter (in): 17 <sup>11</sup> / <sub>16</sub>                             |                                   |
| Height (mm): 330                                                            |                                   |
| Height (in): 13                                                             |                                   |
| Max. Overall Height (mm): 2330                                              |                                   |
| Max. Overall Height (in): 91 $\frac{3}{4}$                                  |                                   |
| Light Distribution: Omnidirectional                                         |                                   |
| Weight (kg): 5.3                                                            |                                   |
| Weight (lbs): 11.7                                                          |                                   |
| Diffuser: Matte White Blown Glass                                           |                                   |
| Fixture Finish: WHI                                                         |                                   |
| Fixture Material: Glass / Aluminum                                          |                                   |
| Cable Details: 2000mm / 78 5/8" long<br>78 5/8" double power cable in clear | g steel suspension cable 2000mm / |
| ELECTRICAL                                                                  |                                   |
| Lamp Type: LED                                                              |                                   |
| Input Wattage (W): 27                                                       |                                   |
| Total Output Wattage (W): 23.8                                              |                                   |