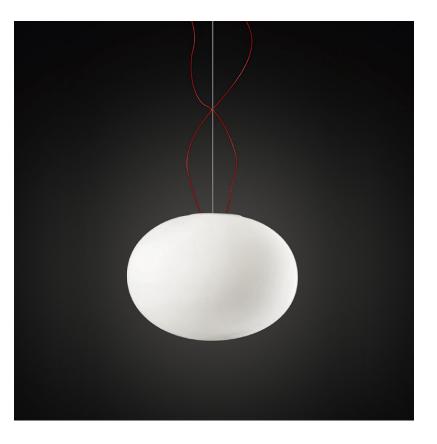

## **GILBERT SUSPENSION**

### D81400R9

base number

1. To build a product code in our configurator select the specify button on the base model # product page

2. To build a manual product code on this datasheet choose from the options listed below in blue font and add the suffix to the base model #

#### GENERAL

| CENERALE CONTRACTOR OF CONTRAC |
|--------------------------------------------------------------------------------------------------------------------------------------------------------------------------------------------------------------------------------------------------------------------------------------------------------------------------------------------------------------------------------------------------------------------------------------------------------------------------------------------------------------------------------------------------------------------------------------------------------------------------------------------------------------------------------------------------------------------------------------------------------------------------------------------------------------------------------------------------------------------------------------------------------------------------------------------------------------------------------------------------------------------------------------------------------------------------------------------------------------------------------------------------------------------------------------------------------------------------------------------------------------------------------------------------------------------------------------------------------------------------------------------------------------------------------------------------------------------------------------------------------------------------------------------------------------------------------------------------------------------------------------------------------------------------------------------------------------------------------------------------------------------------------------------------------------------------------------------------------------------------------------------------------------------------------------------------------------------------------------------------------------------------------------------------------------------------------------------------------------------------------|
| Series: Gilbert                                                                                                                                                                                                                                                                                                                                                                                                                                                                                                                                                                                                                                                                                                                                                                                                                                                                                                                                                                                                                                                                                                                                                                                                                                                                                                                                                                                                                                                                                                                                                                                                                                                                                                                                                                                                                                                                                                                                                                                                                                                                                                                |
| Brand: Panzeri                                                                                                                                                                                                                                                                                                                                                                                                                                                                                                                                                                                                                                                                                                                                                                                                                                                                                                                                                                                                                                                                                                                                                                                                                                                                                                                                                                                                                                                                                                                                                                                                                                                                                                                                                                                                                                                                                                                                                                                                                                                                                                                 |
| Division: Design                                                                                                                                                                                                                                                                                                                                                                                                                                                                                                                                                                                                                                                                                                                                                                                                                                                                                                                                                                                                                                                                                                                                                                                                                                                                                                                                                                                                                                                                                                                                                                                                                                                                                                                                                                                                                                                                                                                                                                                                                                                                                                               |
| Mounting Type: Suspension                                                                                                                                                                                                                                                                                                                                                                                                                                                                                                                                                                                                                                                                                                                                                                                                                                                                                                                                                                                                                                                                                                                                                                                                                                                                                                                                                                                                                                                                                                                                                                                                                                                                                                                                                                                                                                                                                                                                                                                                                                                                                                      |
| Mounting Location: Ceiling                                                                                                                                                                                                                                                                                                                                                                                                                                                                                                                                                                                                                                                                                                                                                                                                                                                                                                                                                                                                                                                                                                                                                                                                                                                                                                                                                                                                                                                                                                                                                                                                                                                                                                                                                                                                                                                                                                                                                                                                                                                                                                     |
| Subcategory: Pendant                                                                                                                                                                                                                                                                                                                                                                                                                                                                                                                                                                                                                                                                                                                                                                                                                                                                                                                                                                                                                                                                                                                                                                                                                                                                                                                                                                                                                                                                                                                                                                                                                                                                                                                                                                                                                                                                                                                                                                                                                                                                                                           |
| PHYSICAL                                                                                                                                                                                                                                                                                                                                                                                                                                                                                                                                                                                                                                                                                                                                                                                                                                                                                                                                                                                                                                                                                                                                                                                                                                                                                                                                                                                                                                                                                                                                                                                                                                                                                                                                                                                                                                                                                                                                                                                                                                                                                                                       |
| Shape: Sphere                                                                                                                                                                                                                                                                                                                                                                                                                                                                                                                                                                                                                                                                                                                                                                                                                                                                                                                                                                                                                                                                                                                                                                                                                                                                                                                                                                                                                                                                                                                                                                                                                                                                                                                                                                                                                                                                                                                                                                                                                                                                                                                  |
| Diameter (mm): 370                                                                                                                                                                                                                                                                                                                                                                                                                                                                                                                                                                                                                                                                                                                                                                                                                                                                                                                                                                                                                                                                                                                                                                                                                                                                                                                                                                                                                                                                                                                                                                                                                                                                                                                                                                                                                                                                                                                                                                                                                                                                                                             |
| Diameter (in): 14 $\frac{1}{16}$                                                                                                                                                                                                                                                                                                                                                                                                                                                                                                                                                                                                                                                                                                                                                                                                                                                                                                                                                                                                                                                                                                                                                                                                                                                                                                                                                                                                                                                                                                                                                                                                                                                                                                                                                                                                                                                                                                                                                                                                                                                                                               |
| Height (mm): 270                                                                                                                                                                                                                                                                                                                                                                                                                                                                                                                                                                                                                                                                                                                                                                                                                                                                                                                                                                                                                                                                                                                                                                                                                                                                                                                                                                                                                                                                                                                                                                                                                                                                                                                                                                                                                                                                                                                                                                                                                                                                                                               |
| Height (in): 10 <sup>5</sup> / <sub>8</sub>                                                                                                                                                                                                                                                                                                                                                                                                                                                                                                                                                                                                                                                                                                                                                                                                                                                                                                                                                                                                                                                                                                                                                                                                                                                                                                                                                                                                                                                                                                                                                                                                                                                                                                                                                                                                                                                                                                                                                                                                                                                                                    |
| Max. Overall Height (mm): 2270                                                                                                                                                                                                                                                                                                                                                                                                                                                                                                                                                                                                                                                                                                                                                                                                                                                                                                                                                                                                                                                                                                                                                                                                                                                                                                                                                                                                                                                                                                                                                                                                                                                                                                                                                                                                                                                                                                                                                                                                                                                                                                 |
| Max. Overall Height (in): 89 $\frac{3}{8}$                                                                                                                                                                                                                                                                                                                                                                                                                                                                                                                                                                                                                                                                                                                                                                                                                                                                                                                                                                                                                                                                                                                                                                                                                                                                                                                                                                                                                                                                                                                                                                                                                                                                                                                                                                                                                                                                                                                                                                                                                                                                                     |
| Light Distribution: Omnidirectional                                                                                                                                                                                                                                                                                                                                                                                                                                                                                                                                                                                                                                                                                                                                                                                                                                                                                                                                                                                                                                                                                                                                                                                                                                                                                                                                                                                                                                                                                                                                                                                                                                                                                                                                                                                                                                                                                                                                                                                                                                                                                            |
| Weight (kg): 3.8                                                                                                                                                                                                                                                                                                                                                                                                                                                                                                                                                                                                                                                                                                                                                                                                                                                                                                                                                                                                                                                                                                                                                                                                                                                                                                                                                                                                                                                                                                                                                                                                                                                                                                                                                                                                                                                                                                                                                                                                                                                                                                               |
| Weight (lbs): 8.4                                                                                                                                                                                                                                                                                                                                                                                                                                                                                                                                                                                                                                                                                                                                                                                                                                                                                                                                                                                                                                                                                                                                                                                                                                                                                                                                                                                                                                                                                                                                                                                                                                                                                                                                                                                                                                                                                                                                                                                                                                                                                                              |
| Diffuser: Matte White Blown Glass                                                                                                                                                                                                                                                                                                                                                                                                                                                                                                                                                                                                                                                                                                                                                                                                                                                                                                                                                                                                                                                                                                                                                                                                                                                                                                                                                                                                                                                                                                                                                                                                                                                                                                                                                                                                                                                                                                                                                                                                                                                                                              |
| Fixture Finish: WHI                                                                                                                                                                                                                                                                                                                                                                                                                                                                                                                                                                                                                                                                                                                                                                                                                                                                                                                                                                                                                                                                                                                                                                                                                                                                                                                                                                                                                                                                                                                                                                                                                                                                                                                                                                                                                                                                                                                                                                                                                                                                                                            |
| Fixture Material: Glass / Aluminum                                                                                                                                                                                                                                                                                                                                                                                                                                                                                                                                                                                                                                                                                                                                                                                                                                                                                                                                                                                                                                                                                                                                                                                                                                                                                                                                                                                                                                                                                                                                                                                                                                                                                                                                                                                                                                                                                                                                                                                                                                                                                             |
| Cable Details: 2000mm / 78 5/8" long steel suspension cable 2000mm                                                                                                                                                                                                                                                                                                                                                                                                                                                                                                                                                                                                                                                                                                                                                                                                                                                                                                                                                                                                                                                                                                                                                                                                                                                                                                                                                                                                                                                                                                                                                                                                                                                                                                                                                                                                                                                                                                                                                                                                                                                             |
| 78 5/8" double power cable in red Teflon                                                                                                                                                                                                                                                                                                                                                                                                                                                                                                                                                                                                                                                                                                                                                                                                                                                                                                                                                                                                                                                                                                                                                                                                                                                                                                                                                                                                                                                                                                                                                                                                                                                                                                                                                                                                                                                                                                                                                                                                                                                                                       |
| ELECTRICAL                                                                                                                                                                                                                                                                                                                                                                                                                                                                                                                                                                                                                                                                                                                                                                                                                                                                                                                                                                                                                                                                                                                                                                                                                                                                                                                                                                                                                                                                                                                                                                                                                                                                                                                                                                                                                                                                                                                                                                                                                                                                                                                     |
| Lamp Type: LED                                                                                                                                                                                                                                                                                                                                                                                                                                                                                                                                                                                                                                                                                                                                                                                                                                                                                                                                                                                                                                                                                                                                                                                                                                                                                                                                                                                                                                                                                                                                                                                                                                                                                                                                                                                                                                                                                                                                                                                                                                                                                                                 |
| Input Wattage (W): 27                                                                                                                                                                                                                                                                                                                                                                                                                                                                                                                                                                                                                                                                                                                                                                                                                                                                                                                                                                                                                                                                                                                                                                                                                                                                                                                                                                                                                                                                                                                                                                                                                                                                                                                                                                                                                                                                                                                                                                                                                                                                                                          |
|                                                                                                                                                                                                                                                                                                                                                                                                                                                                                                                                                                                                                                                                                                                                                                                                                                                                                                                                                                                                                                                                                                                                                                                                                                                                                                                                                                                                                                                                                                                                                                                                                                                                                                                                                                                                                                                                                                                                                                                                                                                                                                                                |