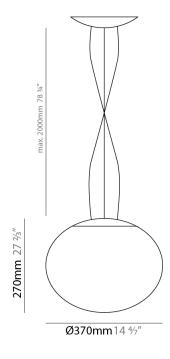

#### GENERAL

| CENERALE CONTRACTOR OF CONTRAC |
|--------------------------------------------------------------------------------------------------------------------------------------------------------------------------------------------------------------------------------------------------------------------------------------------------------------------------------------------------------------------------------------------------------------------------------------------------------------------------------------------------------------------------------------------------------------------------------------------------------------------------------------------------------------------------------------------------------------------------------------------------------------------------------------------------------------------------------------------------------------------------------------------------------------------------------------------------------------------------------------------------------------------------------------------------------------------------------------------------------------------------------------------------------------------------------------------------------------------------------------------------------------------------------------------------------------------------------------------------------------------------------------------------------------------------------------------------------------------------------------------------------------------------------------------------------------------------------------------------------------------------------------------------------------------------------------------------------------------------------------------------------------------------------------------------------------------------------------------------------------------------------------------------------------------------------------------------------------------------------------------------------------------------------------------------------------------------------------------------------------------------------|
| Series: Gilbert                                                                                                                                                                                                                                                                                                                                                                                                                                                                                                                                                                                                                                                                                                                                                                                                                                                                                                                                                                                                                                                                                                                                                                                                                                                                                                                                                                                                                                                                                                                                                                                                                                                                                                                                                                                                                                                                                                                                                                                                                                                                                                                |
| Brand: Panzeri                                                                                                                                                                                                                                                                                                                                                                                                                                                                                                                                                                                                                                                                                                                                                                                                                                                                                                                                                                                                                                                                                                                                                                                                                                                                                                                                                                                                                                                                                                                                                                                                                                                                                                                                                                                                                                                                                                                                                                                                                                                                                                                 |
| Division: Design                                                                                                                                                                                                                                                                                                                                                                                                                                                                                                                                                                                                                                                                                                                                                                                                                                                                                                                                                                                                                                                                                                                                                                                                                                                                                                                                                                                                                                                                                                                                                                                                                                                                                                                                                                                                                                                                                                                                                                                                                                                                                                               |
| Mounting Type: Suspension                                                                                                                                                                                                                                                                                                                                                                                                                                                                                                                                                                                                                                                                                                                                                                                                                                                                                                                                                                                                                                                                                                                                                                                                                                                                                                                                                                                                                                                                                                                                                                                                                                                                                                                                                                                                                                                                                                                                                                                                                                                                                                      |
| Mounting Location: Ceiling                                                                                                                                                                                                                                                                                                                                                                                                                                                                                                                                                                                                                                                                                                                                                                                                                                                                                                                                                                                                                                                                                                                                                                                                                                                                                                                                                                                                                                                                                                                                                                                                                                                                                                                                                                                                                                                                                                                                                                                                                                                                                                     |
| Subcategory: Pendant                                                                                                                                                                                                                                                                                                                                                                                                                                                                                                                                                                                                                                                                                                                                                                                                                                                                                                                                                                                                                                                                                                                                                                                                                                                                                                                                                                                                                                                                                                                                                                                                                                                                                                                                                                                                                                                                                                                                                                                                                                                                                                           |
| PHYSICAL                                                                                                                                                                                                                                                                                                                                                                                                                                                                                                                                                                                                                                                                                                                                                                                                                                                                                                                                                                                                                                                                                                                                                                                                                                                                                                                                                                                                                                                                                                                                                                                                                                                                                                                                                                                                                                                                                                                                                                                                                                                                                                                       |
| Shape: Sphere                                                                                                                                                                                                                                                                                                                                                                                                                                                                                                                                                                                                                                                                                                                                                                                                                                                                                                                                                                                                                                                                                                                                                                                                                                                                                                                                                                                                                                                                                                                                                                                                                                                                                                                                                                                                                                                                                                                                                                                                                                                                                                                  |
| Diameter (mm): 370                                                                                                                                                                                                                                                                                                                                                                                                                                                                                                                                                                                                                                                                                                                                                                                                                                                                                                                                                                                                                                                                                                                                                                                                                                                                                                                                                                                                                                                                                                                                                                                                                                                                                                                                                                                                                                                                                                                                                                                                                                                                                                             |
| Diameter (in): 14 $\frac{1}{16}$                                                                                                                                                                                                                                                                                                                                                                                                                                                                                                                                                                                                                                                                                                                                                                                                                                                                                                                                                                                                                                                                                                                                                                                                                                                                                                                                                                                                                                                                                                                                                                                                                                                                                                                                                                                                                                                                                                                                                                                                                                                                                               |
| Height (mm): 270                                                                                                                                                                                                                                                                                                                                                                                                                                                                                                                                                                                                                                                                                                                                                                                                                                                                                                                                                                                                                                                                                                                                                                                                                                                                                                                                                                                                                                                                                                                                                                                                                                                                                                                                                                                                                                                                                                                                                                                                                                                                                                               |
| Height (in): 10 <sup>5</sup> / <sub>8</sub>                                                                                                                                                                                                                                                                                                                                                                                                                                                                                                                                                                                                                                                                                                                                                                                                                                                                                                                                                                                                                                                                                                                                                                                                                                                                                                                                                                                                                                                                                                                                                                                                                                                                                                                                                                                                                                                                                                                                                                                                                                                                                    |
| Max. Overall Height (mm): 2270                                                                                                                                                                                                                                                                                                                                                                                                                                                                                                                                                                                                                                                                                                                                                                                                                                                                                                                                                                                                                                                                                                                                                                                                                                                                                                                                                                                                                                                                                                                                                                                                                                                                                                                                                                                                                                                                                                                                                                                                                                                                                                 |
| Max. Overall Height (in): 89 $\frac{3}{8}$                                                                                                                                                                                                                                                                                                                                                                                                                                                                                                                                                                                                                                                                                                                                                                                                                                                                                                                                                                                                                                                                                                                                                                                                                                                                                                                                                                                                                                                                                                                                                                                                                                                                                                                                                                                                                                                                                                                                                                                                                                                                                     |
| Light Distribution: Omnidirectional                                                                                                                                                                                                                                                                                                                                                                                                                                                                                                                                                                                                                                                                                                                                                                                                                                                                                                                                                                                                                                                                                                                                                                                                                                                                                                                                                                                                                                                                                                                                                                                                                                                                                                                                                                                                                                                                                                                                                                                                                                                                                            |
| Weight (kg): 3.8                                                                                                                                                                                                                                                                                                                                                                                                                                                                                                                                                                                                                                                                                                                                                                                                                                                                                                                                                                                                                                                                                                                                                                                                                                                                                                                                                                                                                                                                                                                                                                                                                                                                                                                                                                                                                                                                                                                                                                                                                                                                                                               |
| Weight (lbs): 8.4                                                                                                                                                                                                                                                                                                                                                                                                                                                                                                                                                                                                                                                                                                                                                                                                                                                                                                                                                                                                                                                                                                                                                                                                                                                                                                                                                                                                                                                                                                                                                                                                                                                                                                                                                                                                                                                                                                                                                                                                                                                                                                              |
| Diffuser: Matte White Blown Glass                                                                                                                                                                                                                                                                                                                                                                                                                                                                                                                                                                                                                                                                                                                                                                                                                                                                                                                                                                                                                                                                                                                                                                                                                                                                                                                                                                                                                                                                                                                                                                                                                                                                                                                                                                                                                                                                                                                                                                                                                                                                                              |
| Fixture Finish: WHI                                                                                                                                                                                                                                                                                                                                                                                                                                                                                                                                                                                                                                                                                                                                                                                                                                                                                                                                                                                                                                                                                                                                                                                                                                                                                                                                                                                                                                                                                                                                                                                                                                                                                                                                                                                                                                                                                                                                                                                                                                                                                                            |
| Fixture Material: Glass / Aluminum                                                                                                                                                                                                                                                                                                                                                                                                                                                                                                                                                                                                                                                                                                                                                                                                                                                                                                                                                                                                                                                                                                                                                                                                                                                                                                                                                                                                                                                                                                                                                                                                                                                                                                                                                                                                                                                                                                                                                                                                                                                                                             |
| Cable Details: 2000mm / 78 5/8" long steel suspension cable 2000mm                                                                                                                                                                                                                                                                                                                                                                                                                                                                                                                                                                                                                                                                                                                                                                                                                                                                                                                                                                                                                                                                                                                                                                                                                                                                                                                                                                                                                                                                                                                                                                                                                                                                                                                                                                                                                                                                                                                                                                                                                                                             |
| 78 5/8" double power cable in red Teflon                                                                                                                                                                                                                                                                                                                                                                                                                                                                                                                                                                                                                                                                                                                                                                                                                                                                                                                                                                                                                                                                                                                                                                                                                                                                                                                                                                                                                                                                                                                                                                                                                                                                                                                                                                                                                                                                                                                                                                                                                                                                                       |
| ELECTRICAL                                                                                                                                                                                                                                                                                                                                                                                                                                                                                                                                                                                                                                                                                                                                                                                                                                                                                                                                                                                                                                                                                                                                                                                                                                                                                                                                                                                                                                                                                                                                                                                                                                                                                                                                                                                                                                                                                                                                                                                                                                                                                                                     |
| Lamp Type: LED                                                                                                                                                                                                                                                                                                                                                                                                                                                                                                                                                                                                                                                                                                                                                                                                                                                                                                                                                                                                                                                                                                                                                                                                                                                                                                                                                                                                                                                                                                                                                                                                                                                                                                                                                                                                                                                                                                                                                                                                                                                                                                                 |
| Input Wattage (W): 27                                                                                                                                                                                                                                                                                                                                                                                                                                                                                                                                                                                                                                                                                                                                                                                                                                                                                                                                                                                                                                                                                                                                                                                                                                                                                                                                                                                                                                                                                                                                                                                                                                                                                                                                                                                                                                                                                                                                                                                                                                                                                                          |
|                                                                                                                                                                                                                                                                                                                                                                                                                                                                                                                                                                                                                                                                                                                                                                                                                                                                                                                                                                                                                                                                                                                                                                                                                                                                                                                                                                                                                                                                                                                                                                                                                                                                                                                                                                                                                                                                                                                                                                                                                                                                                                                                |