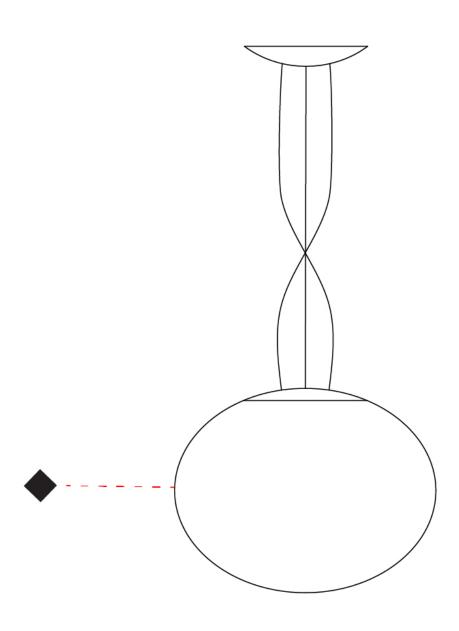

| Subcategory: Pendant                                                                                  |
|-------------------------------------------------------------------------------------------------------|
| PHYSICAL                                                                                              |
| Shape: Sphere                                                                                         |
| Diameter (mm): 220                                                                                    |
| Diameter (in): 8 11/16                                                                                |
| Height (mm): 140                                                                                      |
| Height (in): 5 ½                                                                                      |
| Max. Overall Height (mm): 2140                                                                        |
| Max. Overall Height (in): 84 ½                                                                        |
| Light Distribution: Omnidirectional                                                                   |
| Weight (kg): 1.202                                                                                    |
| Weight (lbs): 2.65                                                                                    |
| Diffuser: Matt White Blown Glass                                                                      |
| Fixture Finish: WHI                                                                                   |
| Fixture Material: Glass / Aluminum                                                                    |
| Cable Details: 2000mm / 78 5/8" long steel suspension cable 2000mm / 78 5/8" Clear double power cable |

| Mounting Type: Suspension                      |
|------------------------------------------------|
| Mounting Location: Ceiling                     |
| Subcategory: Pendant                           |
| PHYSICAL                                       |
| Shape: Sphere                                  |
| Diameter (mm): 220                             |
| Diameter (in): 8 <sup>11</sup> / <sub>16</sub> |
| Height (mm): 140                               |
| Height (in): 5 ½                               |
| Max. Overall Height (mm): 2140                 |
| Max. Overall Height (in): 84 ½                 |
| Light Distribution: Omnidirectional            |
| Weight (kg): 1.13                              |
| Weight (lbs): 2.49                             |
| Diffuser: Matte White Blown Glass              |
| Fixture Finish: WHI                            |
| Fixture Material: Glass / Aluminum             |
| ELECTRICAL                                     |