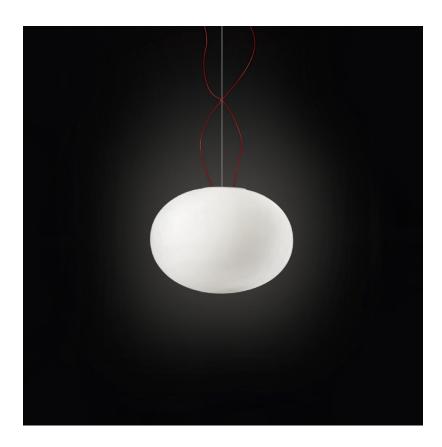

| Subcategory: Pendant                                                                                  |
|-------------------------------------------------------------------------------------------------------|
| PHYSICAL                                                                                              |
| Shape: Sphere                                                                                         |
| Diameter (mm): 220                                                                                    |
| Diameter (in): 8 11/16                                                                                |
| Height (mm): 140                                                                                      |
| Height (in): 5 ½                                                                                      |
| Max. Overall Height (mm): 2140                                                                        |
| Max. Overall Height (in): 84 ½                                                                        |
| Light Distribution: Omnidirectional                                                                   |
| Weight (kg): 1.202                                                                                    |
| Weight (lbs): 2.65                                                                                    |
| Diffuser: Matt White Blown Glass                                                                      |
| Fixture Finish: WHI                                                                                   |
| Fixture Material: Glass / Aluminum                                                                    |
| Cable Details: 2000mm / 78 5/8" long steel suspension cable 2000mm / 78 5/8" Clear double power cable |

| Mounting Type: Suspension                      |
|------------------------------------------------|
| Mounting Location: Ceiling                     |
| Subcategory: Pendant                           |
| PHYSICAL                                       |
| Shape: Sphere                                  |
| Diameter (mm): 220                             |
| Diameter (in): 8 <sup>11</sup> / <sub>16</sub> |
| Height (mm): 140                               |
| Height (in): 5 ½                               |
| Max. Overall Height (mm): 2140                 |
| Max. Overall Height (in): 84 ½                 |
| Light Distribution: Omnidirectional            |
| Weight (kg): 1.13                              |
| Weight (lbs): 2.49                             |
| Diffuser: Matte White Blown Glass              |
| Fixture Finish: WHI                            |
| Fixture Material: Glass / Aluminum             |
| ELECTRICAL                                     |