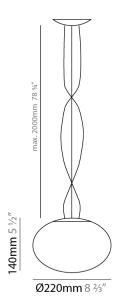

| Subcategory: Pendant                                                                                  |
|-------------------------------------------------------------------------------------------------------|
| PHYSICAL                                                                                              |
| Shape: Sphere                                                                                         |
| Diameter (mm): 220                                                                                    |
| Diameter (in): 8 11/16                                                                                |
| Height (mm): 140                                                                                      |
| Height (in): 5 ½                                                                                      |
| Max. Overall Height (mm): 2140                                                                        |
| Max. Overall Height (in): 84 ½                                                                        |
| Light Distribution: Omnidirectional                                                                   |
| Weight (kg): 1.202                                                                                    |
| Weight (lbs): 2.65                                                                                    |
| Diffuser: Matt White Blown Glass                                                                      |
| Fixture Finish: WHI                                                                                   |
| Fixture Material: Glass / Aluminum                                                                    |
| Cable Details: 2000mm / 78 5/8" long steel suspension cable 2000mm / 78 5/8" Clear double power cable |

| Mounting Type: Suspension                      |
|------------------------------------------------|
| Mounting Location: Ceiling                     |
| Subcategory: Pendant                           |
| PHYSICAL                                       |
| Shape: Sphere                                  |
| Diameter (mm): 220                             |
| Diameter (in): 8 <sup>11</sup> / <sub>16</sub> |
| Height (mm): 140                               |
| Height (in): 5 ½                               |
| Max. Overall Height (mm): 2140                 |
| Max. Overall Height (in): 84 ½                 |
| Light Distribution: Omnidirectional            |
| Weight (kg): 1.13                              |
| Weight (lbs): 2.49                             |
| Diffuser: Matte White Blown Glass              |
| Fixture Finish: WHI                            |
| Fixture Material: Glass / Aluminum             |
| ELECTRICAL                                     |