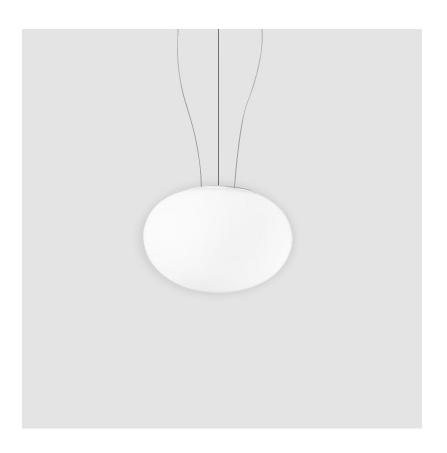

| Subcategory: Pendant                                                                                  |
|-------------------------------------------------------------------------------------------------------|
| PHYSICAL                                                                                              |
| Shape: Sphere                                                                                         |
| Diameter (mm): 220                                                                                    |
| Diameter (in): 8 11/16                                                                                |
| Height (mm): 140                                                                                      |
| Height (in): 5 ½                                                                                      |
| Max. Overall Height (mm): 2140                                                                        |
| Max. Overall Height (in): 84 ½                                                                        |
| Light Distribution: Omnidirectional                                                                   |
| Weight (kg): 1.202                                                                                    |
| Weight (lbs): 2.65                                                                                    |
| Diffuser: Matt White Blown Glass                                                                      |
| Fixture Finish: WHI                                                                                   |
| Fixture Material: Glass / Aluminum                                                                    |
| Cable Details: 2000mm / 78 5/8" long steel suspension cable 2000mm / 78 5/8" Clear double power cable |

| Mounting Type: Suspension                      |
|------------------------------------------------|
| Mounting Location: Ceiling                     |
| Subcategory: Pendant                           |
| PHYSICAL                                       |
| Shape: Sphere                                  |
| Diameter (mm): 220                             |
| Diameter (in): 8 <sup>11</sup> / <sub>16</sub> |
| Height (mm): 140                               |
| Height (in): 5 ½                               |
| Max. Overall Height (mm): 2140                 |
| Max. Overall Height (in): 84 ½                 |
| Light Distribution: Omnidirectional            |
| Weight (kg): 1.13                              |
| Weight (lbs): 2.49                             |
| Diffuser: Matte White Blown Glass              |
| Fixture Finish: WHI                            |
| Fixture Material: Glass / Aluminum             |
| ELECTRICAL                                     |