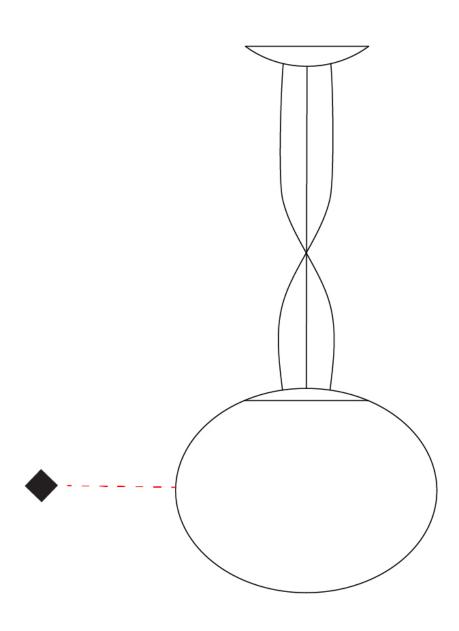

| Subcategory: Pendant                                                                                  |
|-------------------------------------------------------------------------------------------------------|
| PHYSICAL                                                                                              |
| Shape: Sphere                                                                                         |
| Diameter (mm): 220                                                                                    |
| Diameter (in): 8 11/16                                                                                |
| Height (mm): 140                                                                                      |
| Height (in): 5 ½                                                                                      |
| Max. Overall Height (mm): 2140                                                                        |
| Max. Overall Height (in): 84 ½                                                                        |
| Light Distribution: Omnidirectional                                                                   |
| Weight (kg): 1.202                                                                                    |
| Weight (lbs): 2.65                                                                                    |
| Diffuser: Matt White Blown Glass                                                                      |
| Fixture Finish: WHI                                                                                   |
| Fixture Material: Glass / Aluminum                                                                    |
| Cable Details: 2000mm / 78 5/8" long steel suspension cable 2000mm / 78 5/8" Clear double power cable |

| Mounting Type: Suspension                      |
|------------------------------------------------|
| Mounting Location: Ceiling                     |
| Subcategory: Pendant                           |
| PHYSICAL                                       |
| Shape: Sphere                                  |
| Diameter (mm): 220                             |
| Diameter (in): 8 <sup>11</sup> / <sub>16</sub> |
| Height (mm): 140                               |
| Height (in): 5 ½                               |
| Max. Overall Height (mm): 2140                 |
| Max. Overall Height (in): 84 ½                 |
| Light Distribution: Omnidirectional            |
| Weight (kg): 1.13                              |
| Weight (lbs): 2.49                             |
| Diffuser: Matte White Blown Glass              |
| Fixture Finish: WHI                            |
| Fixture Material: Glass / Aluminum             |
| ELECTRICAL                                     |