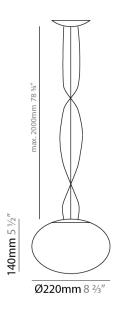

| Subcategory: Pendant                                                                                  |
|-------------------------------------------------------------------------------------------------------|
| PHYSICAL                                                                                              |
| Shape: Sphere                                                                                         |
| Diameter (mm): 220                                                                                    |
| Diameter (in): 8 11/16                                                                                |
| Height (mm): 140                                                                                      |
| Height (in): 5 ½                                                                                      |
| Max. Overall Height (mm): 2140                                                                        |
| Max. Overall Height (in): 84 ½                                                                        |
| Light Distribution: Omnidirectional                                                                   |
| Weight (kg): 1.202                                                                                    |
| Weight (lbs): 2.65                                                                                    |
| Diffuser: Matt White Blown Glass                                                                      |
| Fixture Finish: WHI                                                                                   |
| Fixture Material: Glass / Aluminum                                                                    |
| Cable Details: 2000mm / 78 5/8" long steel suspension cable 2000mm / 78 5/8" Clear double power cable |

| Mounting Type: Suspension                      |
|------------------------------------------------|
| Mounting Location: Ceiling                     |
| Subcategory: Pendant                           |
| PHYSICAL                                       |
| Shape: Sphere                                  |
| Diameter (mm): 220                             |
| Diameter (in): 8 <sup>11</sup> / <sub>16</sub> |
| Height (mm): 140                               |
| Height (in): 5 ½                               |
| Max. Overall Height (mm): 2140                 |
| Max. Overall Height (in): 84 ½                 |
| Light Distribution: Omnidirectional            |
| Weight (kg): 1.13                              |
| Weight (lbs): 2.49                             |
| Diffuser: Matte White Blown Glass              |
| Fixture Finish: WHI                            |
| Fixture Material: Glass / Aluminum             |
| ELECTRICAL                                     |