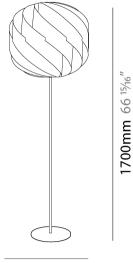

#### GENERAL

| Series: Globe                                     |
|---------------------------------------------------|
| Brand: Linea Zero                                 |
| Division: Design                                  |
| Mounting Type: Portable                           |
| Mounting Location: Floor                          |
| Subcategory: Floor                                |
| PHYSICAL                                          |
| Shape: Round                                      |
| Diameter (mm): 400                                |
| Diameter (in): 15 <sup>3</sup> / <sub>4</sub>     |
| Height (mm): 1700                                 |
| Height (in): 66 <sup>15</sup> / <sub>16</sub>     |
| Light Distribution: Omnidirectional               |
| Diffuser: Polilux™ Shade - See Finish Options     |
| Fixture Finish: WHI / BLK / SIL / NGD / COP / PKM |
| Fixture Material: Polilux™/ Metal holder          |
| Upon Request: Bolt Down                           |
| ELECTRICAL                                        |
| Number of Lamps: 1                                |
| Lamp Type: LED Retrofit                           |
| Bulb Included: Bulb Not Included                  |