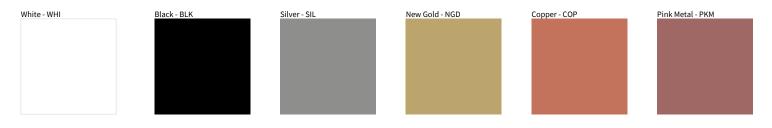

#### GENERAL

| Series: Globe                                           |
|---------------------------------------------------------|
| Brand: Linea Zero                                       |
| Division: Design                                        |
| Mounting Type: Suspension                               |
| Mounting Location: Ceiling                              |
| Subcategory: Pendant                                    |
| PHYSICAL                                                |
| Shape: Round                                            |
| Diameter (mm): 400                                      |
| Diameter (in): 15 <sup>3</sup> / <sub>4</sub>           |
| Height (mm): 380                                        |
| Height (in): 14 <sup>15</sup> / <sub>16</sub>           |
| Max. Overall Height (mm): 1180                          |
| Max. Overall Height (in): 46 $\frac{7}{16}$             |
| Light Distribution: Omnidirectional                     |
| Diffuser: Polilux™ Shade - See Finish Options           |
| Fixture Finish: WHI / BLK / SIL / NGD / COP / PKM       |
| Fixture Material: Polilux™/ Metal holder                |
| Cable Details: 800mm / 31 1/2" Transparent Cable & Wire |
| ELECTRICAL                                              |
| Number of Lamps: 1                                      |
| Lamp Type: LED Retrofit                                 |
| Bulb Included: Bulb Not Included                        |
| Max Wattage Per Lamp (W): 7                             |

#### GENERAL

| Series: Globe                                     |
|---------------------------------------------------|
| Brand: Linea Zero                                 |
| Division: Design                                  |
| Mounting Type: Surface                            |
| Mounting Location: Ceiling                        |
| Subcategory: Ambient                              |
| PHYSICAL                                          |
| Shape: Round                                      |
| Diameter (mm): 400                                |
| Diameter (in): 15 ¾                               |
| Height (mm): 390                                  |
| Height (in): 15 $\frac{3}{8}$                     |
| Light Distribution: Omnidirectional               |
| Diffuser: Polilux™ Shade - See Finish Options     |
| Fixture Finish: WHI / BLK / SIL / NGD / COP / PKM |
| Fixture Material: Polilux™/ Metal holder          |
| ELECTRICAL                                        |
| Number of Lamps: 1                                |

#### GENERAL

| Series: Globe                                     |
|---------------------------------------------------|
| Brand: Linea Zero                                 |
| Division: Design                                  |
| Mounting Type: Portable                           |
| Mounting Location: Table                          |
| Subcategory: Ambient                              |
| PHYSICAL                                          |
| Shape: Round                                      |
| Diameter (mm): 400                                |
| Diameter (in): 15 ¾                               |
| Height (mm): 380                                  |
| Height (in): 14 <sup>15</sup> / <sub>16</sub>     |
| Light Distribution: Omnidirectional               |
| Diffuser: Polilux™ Shade - See Finish Options     |
| Fixture Finish: WHI / BLK / SIL / NGD / COP / PKM |
| Fixture Material: Polilux™/ Metal holder          |
| Upon Request: Bolt Down                           |
| ELECTRICAL                                        |
| Number of Lamps: 1                                |
| Lamp Type: LED Retrofit                           |
| Bulb Included: Bulb Not Included                  |

#### GENERAL

| Series: Globe                                     |
|---------------------------------------------------|
| Brand: Linea Zero                                 |
| Division: Design                                  |
| Mounting Type: Portable                           |
| Mounting Location: Floor                          |
| Subcategory: Floor                                |
| PHYSICAL                                          |
| Shape: Round                                      |
| Diameter (mm): 400                                |
| Diameter (in): $15\frac{3}{4}$                    |
| Height (mm): 1630                                 |
| Height (in): $64_{16}^{3}$                        |
| Light Distribution: Omnidirectional               |
| Diffuser: Polilux™ Shade - See Finish Options     |
| Fixture Finish: WHI / BLK / SIL / NGD / COP / PKM |
| Holder Finish: White                              |
| Fixture Material: Polilux™/ Metal holder          |
| ELECTRICAL                                        |
| Number of Lamps: 1                                |
| Lamp Type: LED Petrofit                           |

#### GENERAL

| Series: Globe                                     |
|---------------------------------------------------|
| Brand: Linea Zero                                 |
| Division: Design                                  |
| Mounting Type: Portable                           |
| Mounting Location: Floor                          |
| Subcategory: Floor                                |
| PHYSICAL                                          |
| Shape: Round                                      |
| Diameter (mm): 400                                |
| Diameter (in): 15 <sup>3</sup> / <sub>4</sub>     |
| Height (mm): 1700                                 |
| Height (in): 66 <sup>15</sup> / <sub>16</sub>     |
| Light Distribution: Omnidirectional               |
| Diffuser: Polilux™ Shade - See Finish Options     |
| Fixture Finish: WHI / BLK / SIL / NGD / COP / PKM |
| Fixture Material: Polilux™/ Metal holder          |
| Upon Request: Bolt Down                           |
| ELECTRICAL                                        |
| Number of Lamps: 1                                |
| Lamp Type: LED Retrofit                           |
| Bulb Included: Bulb Not Included                  |