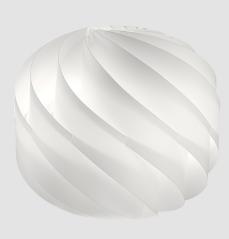

#### GENERAL

| Series: Globe                                           |
|---------------------------------------------------------|
| Brand: Linea Zero                                       |
| Division: Design                                        |
| Mounting Type: Suspension                               |
| Mounting Location: Ceiling                              |
| Subcategory: Pendant                                    |
| PHYSICAL                                                |
| Shape: Round                                            |
| Diameter (mm): 400                                      |
| Diameter (in): 15 <sup>3</sup> / <sub>4</sub>           |
| Height (mm): 380                                        |
| Height (in): 14 <sup>15</sup> / <sub>16</sub>           |
| Max. Overall Height (mm): 1180                          |
| Max. Overall Height (in): 46 $\frac{7}{16}$             |
| Light Distribution: Omnidirectional                     |
| Diffuser: Polilux™ Shade - See Finish Options           |
| Fixture Finish: WHI / BLK / SIL / NGD / COP / PKM       |
| Fixture Material: Polilux™/ Metal holder                |
| Cable Details: 800mm / 31 1/2" Transparent Cable & Wire |
| ELECTRICAL                                              |
| Number of Lamps: 1                                      |
| Lamp Type: LED Retrofit                                 |
| Bulb Included: Bulb Not Included                        |
| Max Wattage Per Lamp (W): 7                             |

Ø400mm 15 3/4"

**GLOBE SUSPENSION** 

D61022-

PROJECT

| PROJECT   |
|-----------|
| ТҮРЕ      |
| SPECIFIER |
| QUANTITY  |
| DATE      |
|           |