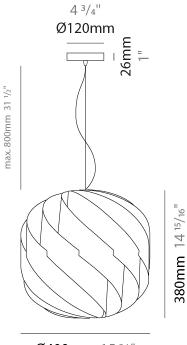

#### GENERAL

| Series: Globe                                           |
|---------------------------------------------------------|
| Brand: Linea Zero                                       |
| Division: Design                                        |
| Mounting Type: Suspension                               |
| Mounting Location: Ceiling                              |
| Subcategory: Pendant                                    |
| PHYSICAL                                                |
| Shape: Round                                            |
| Diameter (mm): 400                                      |
| Diameter (in): 15 <sup>3</sup> / <sub>4</sub>           |
| Height (mm): 380                                        |
| Height (in): 14 <sup>15</sup> / <sub>16</sub>           |
| Max. Overall Height (mm): 1180                          |
| Max. Overall Height (in): 46 $\frac{7}{16}$             |
| Light Distribution: Omnidirectional                     |
| Diffuser: Polilux™ Shade - See Finish Options           |
| Fixture Finish: WHI / BLK / SIL / NGD / COP / PKM       |
| Fixture Material: Polilux™/ Metal holder                |
| Cable Details: 800mm / 31 1/2" Transparent Cable & Wire |
| ELECTRICAL                                              |
| Number of Lamps: 1                                      |
| Lamp Type: LED Retrofit                                 |
| Bulb Included: Bulb Not Included                        |
| Max Wattage Per Lamp (W): 7                             |

Ø400mm 15 3/4"

**GLOBE SUSPENSION** 

D61022-

PROJECT

| PROJECT   |
|-----------|
| ТҮРЕ      |
| SPECIFIER |
| QUANTITY  |
| DATE      |
|           |