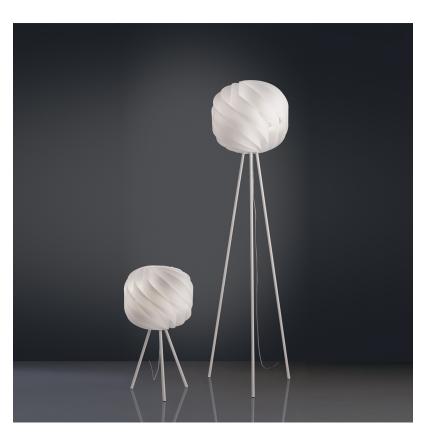

WHI / BLK / SIL / NGD / COP / PKM |
| Holder Finish: White                              |
| Fixture Material: Polilux™/ Metal holder          |
| ELECTRICAL                                        |
| Number of Lamps: 1                                |
| Lamp Type: LED Petrofit                           |

| Lamp Type: LED Retrofit          |
|----------------------------------|
| Bulb Included: Bulb Not Included |
| Max. Wattage Per Lamp (W): 7     |
| Lamp Base: E26                   |
| Input Voltage (V): 120           |
| Upon Request: 277Vac / GU24      |

#### LED

#### OPTICAL

#### RATINGS AND CERTIFICATIONS

Certified By: Certified for North American Standards IP rating: IP20



| PROJECT   |  |
|-----------|--|
| ТУРЕ      |  |
| SPECIFIER |  |
| QUANTITY  |  |
| DATE      |  |





Zaneen Group Inc. © 2024, T 1800-388-3382, F 416-247-9319, www.zaneen.com

Available for International specifications by adding 'INT' at the end of the existing Model #. For assistance on 'custom' specifications, contact zteam@zaneen.com.



**GLOBE PORTABLE** 

D64019-

| PROJECT   |  |  |
|-----------|--|--|
| ТҮРЕ      |  |  |
| SPECIFIER |  |  |
| QUANTITY  |  |  |
| DATE      |  |  |
|           |  |  |



Zaneen Group Inc. © 2024, T 1800-388-3382, F 416-247-9319, www.zaneen.com

# **ZANEEN**<sub>®</sub>

## **GLOBE PORTABLE**

#### D64022-

base number Finish Options

1. To build a product code in our configurator select the specify button on the base model # product page

2. To build a manual product code on this datasheet choose from the options listed below in blue font and ad