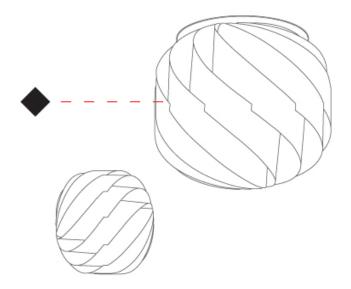

#### GENERAL

| Series: Globe                                           |
|---------------------------------------------------------|
| Brand: Linea Zero                                       |
| Division: Design                                        |
| Mounting Type: Suspension                               |
| Mounting Location: Ceiling                              |
| Subcategory: Pendant                                    |
| PHYSICAL                                                |
| Shape: Round                                            |
| Diameter (mm): 400                                      |
| Diameter (in): 15 <sup>3</sup> / <sub>4</sub>           |
| Height (mm): 380                                        |
| Height (in): 14 <sup>15</sup> / <sub>16</sub>           |
| Max. Overall Height (mm): 1180                          |
| Max. Overall Height (in): 46 $\frac{7}{16}$             |
| Light Distribution: Omnidirectional                     |
| Diffuser: Polilux™ Shade - See Finish Options           |
| Fixture Finish: WHI / BLK / SIL / NGD / COP / PKM       |
| Fixture Material: Polilux™/ Metal holder                |
| Cable Details: 800mm / 31 1/2" Transparent Cable & Wire |
| ELECTRICAL                                              |
| Number of Lamps: 1                                      |
| Lamp Type: LED Retrofit                                 |
| Bulb Included: Bulb Not Included                        |
| Max Wattage Per Lamp (W): 7                             |

Ø400mm 15 3/4"

**GLOBE SUSPENSION** 

D61022-

PROJECT

| PROJECT   |
|-----------|
| ТҮРЕ      |
| SPECIFIER |
| QUANTITY  |
| DATE      |
|           |