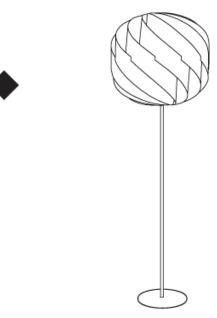

#### GENERAL

| Series: Globe                                     |
|---------------------------------------------------|
| Brand: Linea Zero                                 |
| Division: Design                                  |
| Mounting Type: Portable                           |
| Mounting Location: Floor                          |
| Subcategory: Floor                                |
| PHYSICAL                                          |
| Shape: Round                                      |
| Diameter (mm): 400                                |
| Diameter (in): $15\frac{3}{4}$                    |
| Height (mm): 1630                                 |
| Height (in): $64_{16}^{3}$                        |
| Light Distribution: Omnidirectional               |
| Diffuser: Polilux™ Shade - See Finish Options     |
| Fixture Finish: WHI / BLK / SIL / NGD / COP / PKM |
| Holder Finish: White                              |
| Fixture Material: Polilux™/ Metal holder          |
| ELECTRICAL                                        |
| Number of Lamps: 1                                |
| Lamp Type: LED Petrofit                           |

#### GENERAL

| Series: Globe                                     |
|---------------------------------------------------|
| Brand: Linea Zero                                 |
| Division: Design                                  |
| Mounting Type: Portable                           |
| Mounting Location: Floor                          |
| Subcategory: Floor                                |
| PHYSICAL                                          |
| Shape: Round                                      |
| Diameter (mm): 400                                |
| Diameter (in): 15 <sup>3</sup> / <sub>4</sub>     |
| Height (mm): 1700                                 |
| Height (in): 66 <sup>15</sup> / <sub>16</sub>     |
| Light Distribution: Omnidirectional               |
| Diffuser: Polilux™ Shade - See Finish Options     |
| Fixture Finish: WHI / BLK / SIL / NGD / COP / PKM |
| Fixture Material: Polilux™/ Metal holder          |
| Upon Request: Bolt Down                           |
| ELECTRICAL                                        |
| Number of Lamps: 1                                |
| Lamp Type: LED Retrofit                           |
| Bulb Included: Bulb Not Included                  |