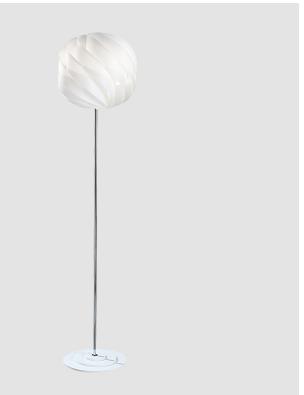

## **GLOBE PORTABLE**

#### GENERAL

| Series: Globe                                     |
|---------------------------------------------------|
| Brand: Linea Zero                                 |
| Division: Design                                  |
| Mounting Type: Portable                           |
| Mounting Location: Floor                          |
| Subcategory: Floor                                |
| PHYSICAL                                          |
| Shape: Round                                      |
| Diameter (mm): 400                                |
| Diameter (in): 15 <sup>3</sup> / <sub>4</sub>     |
| Height (mm): 1700                                 |
| Height (in): 66 <sup>15</sup> / <sub>16</sub>     |
| Light Distribution: Omnidirectional               |
| Diffuser: Polilux™ Shade - See Finish Options     |
| Fixture Finish: WHI / BLK / SIL / NGD / COP / PKM |
| Fixture Material: Polilux™/ Metal holder          |
| Upon Request: Bolt Down                           |
| ELECTRICAL                                        |
| Number of Lamps: 1                                |
| Lamp Type: LED Retrofit                           |
| Bulb Included: Bulb Not Included                  |