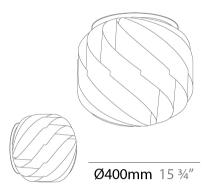

#### GENERAL

| Series: Globe                                           |
|---------------------------------------------------------|
| Brand: Linea Zero                                       |
| Division: Design                                        |
| Mounting Type: Suspension                               |
| Mounting Location: Ceiling                              |
| Subcategory: Pendant                                    |
| PHYSICAL                                                |
| Shape: Round                                            |
| Diameter (mm): 400                                      |
| Diameter (in): 15 <sup>3</sup> / <sub>4</sub>           |
| Height (mm): 380                                        |
| Height (in): 14 <sup>15</sup> / <sub>16</sub>           |
| Max. Overall Height (mm): 1180                          |
| Max. Overall Height (in): 46 $\frac{7}{16}$             |
| Light Distribution: Omnidirectional                     |
| Diffuser: Polilux™ Shade - See Finish Options           |
| Fixture Finish: WHI / BLK / SIL / NGD / COP / PKM       |
| Fixture Material: Polilux™/ Metal holder                |
| Cable Details: 800mm / 31 1/2" Transparent Cable & Wire |
| ELECTRICAL                                              |
| Number of Lamps: 1                                      |
| Lamp Type: LED Retrofit                                 |
| Bulb Included: Bulb Not Included                        |
| Max Wattage Per Lamp (W): 7                             |

Ø400mm 15 3/4"

**GLOBE SUSPENSION** 

D61022-

PROJECT

| PROJECT   |
|-----------|
| ТҮРЕ      |
| SPECIFIER |
| QUANTITY  |
| DATE      |
|           |