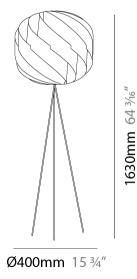

#### GENERAL

| Series: Globe                                     |
|---------------------------------------------------|
| Brand: Linea Zero                                 |
| Division: Design                                  |
| Mounting Type: Portable                           |
| Mounting Location: Floor                          |
| Subcategory: Floor                                |
| PHYSICAL                                          |
| Shape: Round                                      |
| Diameter (mm): 400                                |
| Diameter (in): 15 <sup>3</sup> / <sub>4</sub>     |
| Height (mm): 1700                                 |
| Height (in): 66 <sup>15</sup> / <sub>16</sub>     |
| Light Distribution: Omnidirectional               |
| Diffuser: Polilux™ Shade - See Finish Options     |
| Fixture Finish: WHI / BLK / SIL / NGD / COP / PKM |
| Fixture Material: Polilux™/ Metal holder          |
| Upon Request: Bolt Down                           |
| ELECTRICAL                                        |
| Number of Lamps: 1                                |
| Lamp Type: LED Retrofit                           |
| Bulb Included: Bulb Not Included                  |