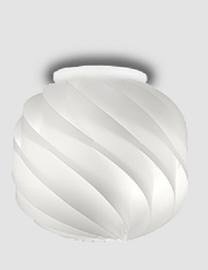

#### GENERAL

| Series: Globe                                     |
|---------------------------------------------------|
| Brand: Linea Zero                                 |
| Division: Design                                  |
| Mounting Type: Surface                            |
| Mounting Location: Ceiling                        |
| Subcategory: Ambient                              |
| PHYSICAL                                          |
| Shape: Round                                      |
| Diameter (mm): 400                                |
| Diameter (in): 15 ¾                               |
| Height (mm): 390                                  |
| Height (in): 15 $\frac{3}{8}$                     |
| Light Distribution: Omnidirectional               |
| Diffuser: Polilux™ Shade - See Finish Options     |
| Fixture Finish: WHI / BLK / SIL / NGD / COP / PKM |
| Fixture Material: Polilux™/ Metal holder          |
| ELECTRICAL                                        |
| Number of Lamps: 1                                |