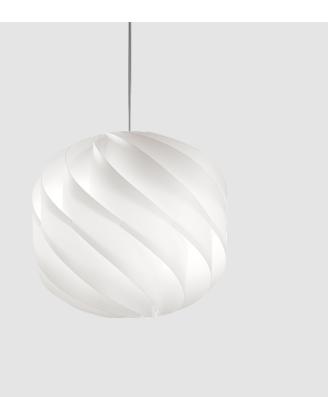

#### GENERAL

| Series: Globe                                           |
|---------------------------------------------------------|
| Brand: Linea Zero                                       |
| Division: Design                                        |
| Mounting Type: Suspension                               |
| Mounting Location: Ceiling                              |
| Subcategory: Pendant                                    |
| PHYSICAL                                                |
| Shape: Round                                            |
| Diameter (mm): 400                                      |
| Diameter (in): 15 <sup>3</sup> / <sub>4</sub>           |
| Height (mm): 380                                        |
| Height (in): 14 <sup>15</sup> / <sub>16</sub>           |
| Max. Overall Height (mm): 1180                          |
| Max. Overall Height (in): 46 $\frac{7}{16}$             |
| Light Distribution: Omnidirectional                     |
| Diffuser: Polilux™ Shade - See Finish Options           |
| Fixture Finish: WHI / BLK / SIL / NGD / COP / PKM       |
| Fixture Material: Polilux™/ Metal holder                |
| Cable Details: 800mm / 31 1/2" Transparent Cable & Wire |
| ELECTRICAL                                              |
| Number of Lamps: 1                                      |
| Lamp Type: LED Retrofit                                 |
| Bulb Included: Bulb Not Included                        |
| Max Wattage Per Lamp (W): 7                             |