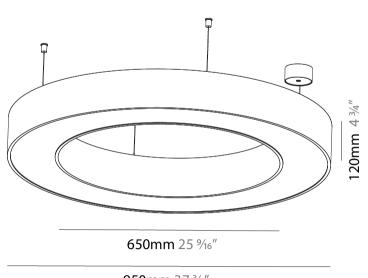

| Division: Architectural                                                                                                                                                                                                                                                                                                                                                                                                                                                                                                                                                                                                                                                                                                                                                                                                                                                                                                                                                                                                                                                                                                                                                                                                                                                                                                                                                                                                                                                                                                                                                                                                                                                                                                                                                                                                                                                                                                                                                                                                                                                                                                        |
|--------------------------------------------------------------------------------------------------------------------------------------------------------------------------------------------------------------------------------------------------------------------------------------------------------------------------------------------------------------------------------------------------------------------------------------------------------------------------------------------------------------------------------------------------------------------------------------------------------------------------------------------------------------------------------------------------------------------------------------------------------------------------------------------------------------------------------------------------------------------------------------------------------------------------------------------------------------------------------------------------------------------------------------------------------------------------------------------------------------------------------------------------------------------------------------------------------------------------------------------------------------------------------------------------------------------------------------------------------------------------------------------------------------------------------------------------------------------------------------------------------------------------------------------------------------------------------------------------------------------------------------------------------------------------------------------------------------------------------------------------------------------------------------------------------------------------------------------------------------------------------------------------------------------------------------------------------------------------------------------------------------------------------------------------------------------------------------------------------------------------------|
| Mounting Type: Suspension                                                                                                                                                                                                                                                                                                                                                                                                                                                                                                                                                                                                                                                                                                                                                                                                                                                                                                                                                                                                                                                                                                                                                                                                                                                                                                                                                                                                                                                                                                                                                                                                                                                                                                                                                                                                                                                                                                                                                                                                                                                                                                      |
| Mounting Location: Ceiling                                                                                                                                                                                                                                                                                                                                                                                                                                                                                                                                                                                                                                                                                                                                                                                                                                                                                                                                                                                                                                                                                                                                                                                                                                                                                                                                                                                                                                                                                                                                                                                                                                                                                                                                                                                                                                                                                                                                                                                                                                                                                                     |
| Subcategory: Ambient                                                                                                                                                                                                                                                                                                                                                                                                                                                                                                                                                                                                                                                                                                                                                                                                                                                                                                                                                                                                                                                                                                                                                                                                                                                                                                                                                                                                                                                                                                                                                                                                                                                                                                                                                                                                                                                                                                                                                                                                                                                                                                           |
| PHYSICAL                                                                                                                                                                                                                                                                                                                                                                                                                                                                                                                                                                                                                                                                                                                                                                                                                                                                                                                                                                                                                                                                                                                                                                                                                                                                                                                                                                                                                                                                                                                                                                                                                                                                                                                                                                                                                                                                                                                                                                                                                                                                                                                       |
| Shape: Round                                                                                                                                                                                                                                                                                                                                                                                                                                                                                                                                                                                                                                                                                                                                                                                                                                                                                                                                                                                                                                                                                                                                                                                                                                                                                                                                                                                                                                                                                                                                                                                                                                                                                                                                                                                                                                                                                                                                                                                                                                                                                                                   |
| Diameter (mm): 950                                                                                                                                                                                                                                                                                                                                                                                                                                                                                                                                                                                                                                                                                                                                                                                                                                                                                                                                                                                                                                                                                                                                                                                                                                                                                                                                                                                                                                                                                                                                                                                                                                                                                                                                                                                                                                                                                                                                                                                                                                                                                                             |
| Diameter (in): 37 <sup>3</sup> / <sub>8</sub>                                                                                                                                                                                                                                                                                                                                                                                                                                                                                                                                                                                                                                                                                                                                                                                                                                                                                                                                                                                                                                                                                                                                                                                                                                                                                                                                                                                                                                                                                                                                                                                                                                                                                                                                                                                                                                                                                                                                                                                                                                                                                  |
| Height (mm): 120                                                                                                                                                                                                                                                                                                                                                                                                                                                                                                                                                                                                                                                                                                                                                                                                                                                                                                                                                                                                                                                                                                                                                                                                                                                                                                                                                                                                                                                                                                                                                                                                                                                                                                                                                                                                                                                                                                                                                                                                                                                                                                               |
| Height (in): 4 <sup>3</sup> / <sub>4</sub>                                                                                                                                                                                                                                                                                                                                                                                                                                                                                                                                                                                                                                                                                                                                                                                                                                                                                                                                                                                                                                                                                                                                                                                                                                                                                                                                                                                                                                                                                                                                                                                                                                                                                                                                                                                                                                                                                                                                                                                                                                                                                     |
| Max. Overall Height (mm): 2120                                                                                                                                                                                                                                                                                                                                                                                                                                                                                                                                                                                                                                                                                                                                                                                                                                                                                                                                                                                                                                                                                                                                                                                                                                                                                                                                                                                                                                                                                                                                                                                                                                                                                                                                                                                                                                                                                                                                                                                                                                                                                                 |
| Max. Overall Height (in): 83 $\frac{7}{16}$                                                                                                                                                                                                                                                                                                                                                                                                                                                                                                                                                                                                                                                                                                                                                                                                                                                                                                                                                                                                                                                                                                                                                                                                                                                                                                                                                                                                                                                                                                                                                                                                                                                                                                                                                                                                                                                                                                                                                                                                                                                                                    |
| Light Distribution: Direct                                                                                                                                                                                                                                                                                                                                                                                                                                                                                                                                                                                                                                                                                                                                                                                                                                                                                                                                                                                                                                                                                                                                                                                                                                                                                                                                                                                                                                                                                                                                                                                                                                                                                                                                                                                                                                                                                                                                                                                                                                                                                                     |
| Weight (kg): 9.172                                                                                                                                                                                                                                                                                                                                                                                                                                                                                                                                                                                                                                                                                                                                                                                                                                                                                                                                                                                                                                                                                                                                                                                                                                                                                                                                                                                                                                                                                                                                                                                                                                                                                                                                                                                                                                                                                                                                                                                                                                                                                                             |
| Weight (lbs): 20.22                                                                                                                                                                                                                                                                                                                                                                                                                                                                                                                                                                                                                                                                                                                                                                                                                                                                                                                                                                                                                                                                                                                                                                                                                                                                                                                                                                                                                                                                                                                                                                                                                                                                                                                                                                                                                                                                                                                                                                                                                                                                                                            |
| Diffuser: PMMA - Opal or Micro-Prism                                                                                                                                                                                                                                                                                                                                                                                                                                                                                                                                                                                                                                                                                                                                                                                                                                                                                                                                                                                                                                                                                                                                                                                                                                                                                                                                                                                                                                                                                                                                                                                                                                                                                                                                                                                                                                                                                                                                                                                                                                                                                           |
| $\label{eq:fixture} Finish: SSR / BKV / CWI / CRY / HAB / LAG / UFT / ITA / RUA / RUR / MIC / FTG / MYG / TWT / LOD / PUS / FRO / FUP / KIA / POP / BLS / SPG / MYG / TWT / LOD / PUS / FRO / FUP / KIA / POP / BLS / SPG / MYG / TWT / LOD / PUS / FRO / FUP / KIA / POP / BLS / SPG / MYG / TWT / LOD / PUS / FRO / FUP / KIA / POP / BLS / SPG / MYG / TWT / LOD / PUS / FRO / FUP / KIA / POP / BLS / SPG / WYG / TWT / LOD / PUS / FRO / FUP / KIA / POP / BLS / SPG / WYG / TWT / LOD / PUS / FRO / FUP / KIA / POP / BLS / SPG / WYG / TWT / LOD / PUS / FRO / FUP / KIA / POP / BLS / SPG / WYG / TWT / LOD / PUS / FRO / FUP / KIA / POP / BLS / SPG / WYG / TWT / LOD / PUS / FRO / FUP / KIA / POP / BLS / SPG / WYG / TWT / LOD / PUS / FRO / FUP / KIA / POP / BLS / SPG / WYG / TWT / LOD / PUS / FRO / FUP / KIA / POP / BLS / SPG / WYG / W$ |

#### **RATINGS AND CERTIFICATIONS**

Certified By: Certified for North American Standards

IP rating: IP20

950mm 37 3/8"