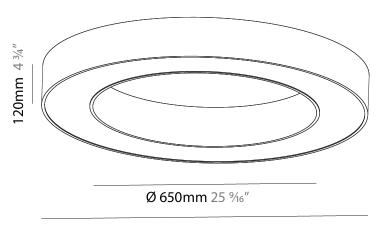

#### **PHYSICAL**

Shape: Round
Diameter (mm): 950
Diameter (in): 37 3/8
Height (mm): 120

Height (in): 4 ¾

Light Distribution: Direct Weight (kg): 8.94

Weight (lbs): 19.67

Diffuser: PMMA - Opal or Micro-Prism

#### **RATINGS AND CERTIFICATIONS**

Certified By: Certified for North American Standards

IP rating: IP20

Ø 950mm 37 3%a "