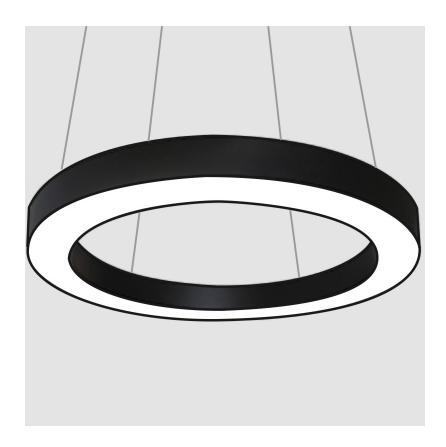

## **GLORIOUS SUSPENSION**

| A30229      | -       | -           | -         | -        |   |
|-------------|---------|-------------|-----------|----------|---|
| base number | LED     | Color       | Finishes  | Diffuser | _ |
|             | Dimming | Tomporaturo | (Diamond) | Ontions  |   |

#### **GENERAL**

| Series: Glorious           |  |
|----------------------------|--|
| Subseries: Glorious        |  |
| Brand: Prolicht            |  |
| Division: Architectural    |  |
| Mounting Type: Suspension  |  |
| Mounting Location: Ceiling |  |
| Subcategory: Ambient       |  |

| Division: Architectural                                                                                                                                                                                                                                                                                                                                                                                                                                                                                                                                                                                                                                                                                                                                                                                                                                                                                                                                                                                                                                                                                                                                                                                                                                                                                                                                                                                                                                                                                                                                                                                                                                                                                                                                                                                                                                                                                                                                                                                                                                                                                                        |
|--------------------------------------------------------------------------------------------------------------------------------------------------------------------------------------------------------------------------------------------------------------------------------------------------------------------------------------------------------------------------------------------------------------------------------------------------------------------------------------------------------------------------------------------------------------------------------------------------------------------------------------------------------------------------------------------------------------------------------------------------------------------------------------------------------------------------------------------------------------------------------------------------------------------------------------------------------------------------------------------------------------------------------------------------------------------------------------------------------------------------------------------------------------------------------------------------------------------------------------------------------------------------------------------------------------------------------------------------------------------------------------------------------------------------------------------------------------------------------------------------------------------------------------------------------------------------------------------------------------------------------------------------------------------------------------------------------------------------------------------------------------------------------------------------------------------------------------------------------------------------------------------------------------------------------------------------------------------------------------------------------------------------------------------------------------------------------------------------------------------------------|
| Mounting Type: Suspension                                                                                                                                                                                                                                                                                                                                                                                                                                                                                                                                                                                                                                                                                                                                                                                                                                                                                                                                                                                                                                                                                                                                                                                                                                                                                                                                                                                                                                                                                                                                                                                                                                                                                                                                                                                                                                                                                                                                                                                                                                                                                                      |
| Mounting Location: Ceiling                                                                                                                                                                                                                                                                                                                                                                                                                                                                                                                                                                                                                                                                                                                                                                                                                                                                                                                                                                                                                                                                                                                                                                                                                                                                                                                                                                                                                                                                                                                                                                                                                                                                                                                                                                                                                                                                                                                                                                                                                                                                                                     |
| Subcategory: Ambient                                                                                                                                                                                                                                                                                                                                                                                                                                                                                                                                                                                                                                                                                                                                                                                                                                                                                                                                                                                                                                                                                                                                                                                                                                                                                                                                                                                                                                                                                                                                                                                                                                                                                                                                                                                                                                                                                                                                                                                                                                                                                                           |
| PHYSICAL                                                                                                                                                                                                                                                                                                                                                                                                                                                                                                                                                                                                                                                                                                                                                                                                                                                                                                                                                                                                                                                                                                                                                                                                                                                                                                                                                                                                                                                                                                                                                                                                                                                                                                                                                                                                                                                                                                                                                                                                                                                                                                                       |
| Shape: Round                                                                                                                                                                                                                                                                                                                                                                                                                                                                                                                                                                                                                                                                                                                                                                                                                                                                                                                                                                                                                                                                                                                                                                                                                                                                                                                                                                                                                                                                                                                                                                                                                                                                                                                                                                                                                                                                                                                                                                                                                                                                                                                   |
| Diameter (mm): 950                                                                                                                                                                                                                                                                                                                                                                                                                                                                                                                                                                                                                                                                                                                                                                                                                                                                                                                                                                                                                                                                                                                                                                                                                                                                                                                                                                                                                                                                                                                                                                                                                                                                                                                                                                                                                                                                                                                                                                                                                                                                                                             |
| Diameter (in): 37 <sup>3</sup> / <sub>8</sub>                                                                                                                                                                                                                                                                                                                                                                                                                                                                                                                                                                                                                                                                                                                                                                                                                                                                                                                                                                                                                                                                                                                                                                                                                                                                                                                                                                                                                                                                                                                                                                                                                                                                                                                                                                                                                                                                                                                                                                                                                                                                                  |
| Height (mm): 120                                                                                                                                                                                                                                                                                                                                                                                                                                                                                                                                                                                                                                                                                                                                                                                                                                                                                                                                                                                                                                                                                                                                                                                                                                                                                                                                                                                                                                                                                                                                                                                                                                                                                                                                                                                                                                                                                                                                                                                                                                                                                                               |
| Height (in): 4 <sup>3</sup> / <sub>4</sub>                                                                                                                                                                                                                                                                                                                                                                                                                                                                                                                                                                                                                                                                                                                                                                                                                                                                                                                                                                                                                                                                                                                                                                                                                                                                                                                                                                                                                                                                                                                                                                                                                                                                                                                                                                                                                                                                                                                                                                                                                                                                                     |
| Max. Overall Height (mm): 2120                                                                                                                                                                                                                                                                                                                                                                                                                                                                                                                                                                                                                                                                                                                                                                                                                                                                                                                                                                                                                                                                                                                                                                                                                                                                                                                                                                                                                                                                                                                                                                                                                                                                                                                                                                                                                                                                                                                                                                                                                                                                                                 |
| Max. Overall Height (in): 83 $\frac{7}{16}$                                                                                                                                                                                                                                                                                                                                                                                                                                                                                                                                                                                                                                                                                                                                                                                                                                                                                                                                                                                                                                                                                                                                                                                                                                                                                                                                                                                                                                                                                                                                                                                                                                                                                                                                                                                                                                                                                                                                                                                                                                                                                    |
| Light Distribution: Direct                                                                                                                                                                                                                                                                                                                                                                                                                                                                                                                                                                                                                                                                                                                                                                                                                                                                                                                                                                                                                                                                                                                                                                                                                                                                                                                                                                                                                                                                                                                                                                                                                                                                                                                                                                                                                                                                                                                                                                                                                                                                                                     |
| Weight (kg): 9.172                                                                                                                                                                                                                                                                                                                                                                                                                                                                                                                                                                                                                                                                                                                                                                                                                                                                                                                                                                                                                                                                                                                                                                                                                                                                                                                                                                                                                                                                                                                                                                                                                                                                                                                                                                                                                                                                                                                                                                                                                                                                                                             |
| Weight (lbs): 20.22                                                                                                                                                                                                                                                                                                                                                                                                                                                                                                                                                                                                                                                                                                                                                                                                                                                                                                                                                                                                                                                                                                                                                                                                                                                                                                                                                                                                                                                                                                                                                                                                                                                                                                                                                                                                                                                                                                                                                                                                                                                                                                            |
| Diffuser: PMMA - Opal or Micro-Prism                                                                                                                                                                                                                                                                                                                                                                                                                                                                                                                                                                                                                                                                                                                                                                                                                                                                                                                                                                                                                                                                                                                                                                                                                                                                                                                                                                                                                                                                                                                                                                                                                                                                                                                                                                                                                                                                                                                                                                                                                                                                                           |
| $\label{eq:fixture} Finish: SSR / BKV / CWI / CRY / HAB / LAG / UFT / ITA / RUA / RUR / MIC / FTG / MYG / TWT / LOD / PUS / FRO / FUP / KIA / POP / BLS / SPG / MYG / TWT / LOD / PUS / FRO / FUP / KIA / POP / BLS / SPG / MYG / TWT / LOD / PUS / FRO / FUP / KIA / POP / BLS / SPG / MYG / TWT / LOD / PUS / FRO / FUP / KIA / POP / BLS / SPG / MYG / TWT / LOD / PUS / FRO / FUP / KIA / POP / BLS / SPG / WYG / TWT / LOD / PUS / FRO / FUP / KIA / POP / BLS / SPG / WYG / TWT / LOD / PUS / FRO / FUP / KIA / POP / BLS / SPG / WYG / TWT / LOD / PUS / FRO / FUP / KIA / POP / BLS / SPG / WYG / TWT / LOD / PUS / FRO / FUP / KIA / POP / BLS / SPG / WYG / TWT / LOD / PUS / FRO / FUP / KIA / POP / BLS / SPG / WYG / TWT / LOD / PUS / FRO / FUP / KIA / POP / BLS / SPG / WYG / TWT / LOD / PUS / FRO / FUP / KIA / POP / BLS / SPG / WYG / W$ |