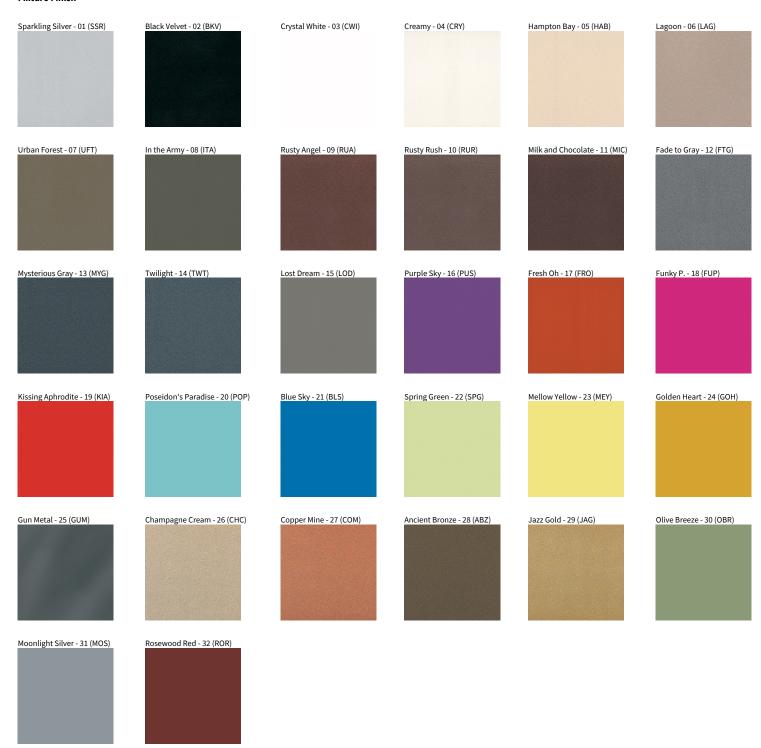

| Division: Architectural                                                                                                                                                                                                                                                                                                                                                                                                                                                                                                                                                                                                                                                                                                                                                                                                                                                                                                                                                                                                                                                                                                                                                                                                                                                                                                                                                                                                                                                                                                                                                                                                                                                                                                                                                                                                                                                                                                                                                                                                                                                                                                        |
|--------------------------------------------------------------------------------------------------------------------------------------------------------------------------------------------------------------------------------------------------------------------------------------------------------------------------------------------------------------------------------------------------------------------------------------------------------------------------------------------------------------------------------------------------------------------------------------------------------------------------------------------------------------------------------------------------------------------------------------------------------------------------------------------------------------------------------------------------------------------------------------------------------------------------------------------------------------------------------------------------------------------------------------------------------------------------------------------------------------------------------------------------------------------------------------------------------------------------------------------------------------------------------------------------------------------------------------------------------------------------------------------------------------------------------------------------------------------------------------------------------------------------------------------------------------------------------------------------------------------------------------------------------------------------------------------------------------------------------------------------------------------------------------------------------------------------------------------------------------------------------------------------------------------------------------------------------------------------------------------------------------------------------------------------------------------------------------------------------------------------------|
| Mounting Type: Suspension                                                                                                                                                                                                                                                                                                                                                                                                                                                                                                                                                                                                                                                                                                                                                                                                                                                                                                                                                                                                                                                                                                                                                                                                                                                                                                                                                                                                                                                                                                                                                                                                                                                                                                                                                                                                                                                                                                                                                                                                                                                                                                      |
| Mounting Location: Ceiling                                                                                                                                                                                                                                                                                                                                                                                                                                                                                                                                                                                                                                                                                                                                                                                                                                                                                                                                                                                                                                                                                                                                                                                                                                                                                                                                                                                                                                                                                                                                                                                                                                                                                                                                                                                                                                                                                                                                                                                                                                                                                                     |
| Subcategory: Ambient                                                                                                                                                                                                                                                                                                                                                                                                                                                                                                                                                                                                                                                                                                                                                                                                                                                                                                                                                                                                                                                                                                                                                                                                                                                                                                                                                                                                                                                                                                                                                                                                                                                                                                                                                                                                                                                                                                                                                                                                                                                                                                           |
| PHYSICAL                                                                                                                                                                                                                                                                                                                                                                                                                                                                                                                                                                                                                                                                                                                                                                                                                                                                                                                                                                                                                                                                                                                                                                                                                                                                                                                                                                                                                                                                                                                                                                                                                                                                                                                                                                                                                                                                                                                                                                                                                                                                                                                       |
| Shape: Round                                                                                                                                                                                                                                                                                                                                                                                                                                                                                                                                                                                                                                                                                                                                                                                                                                                                                                                                                                                                                                                                                                                                                                                                                                                                                                                                                                                                                                                                                                                                                                                                                                                                                                                                                                                                                                                                                                                                                                                                                                                                                                                   |
| Diameter (mm): 950                                                                                                                                                                                                                                                                                                                                                                                                                                                                                                                                                                                                                                                                                                                                                                                                                                                                                                                                                                                                                                                                                                                                                                                                                                                                                                                                                                                                                                                                                                                                                                                                                                                                                                                                                                                                                                                                                                                                                                                                                                                                                                             |
| Diameter (in): 37 <sup>3</sup> / <sub>8</sub>                                                                                                                                                                                                                                                                                                                                                                                                                                                                                                                                                                                                                                                                                                                                                                                                                                                                                                                                                                                                                                                                                                                                                                                                                                                                                                                                                                                                                                                                                                                                                                                                                                                                                                                                                                                                                                                                                                                                                                                                                                                                                  |
| Height (mm): 120                                                                                                                                                                                                                                                                                                                                                                                                                                                                                                                                                                                                                                                                                                                                                                                                                                                                                                                                                                                                                                                                                                                                                                                                                                                                                                                                                                                                                                                                                                                                                                                                                                                                                                                                                                                                                                                                                                                                                                                                                                                                                                               |
| Height (in): 4 <sup>3</sup> / <sub>4</sub>                                                                                                                                                                                                                                                                                                                                                                                                                                                                                                                                                                                                                                                                                                                                                                                                                                                                                                                                                                                                                                                                                                                                                                                                                                                                                                                                                                                                                                                                                                                                                                                                                                                                                                                                                                                                                                                                                                                                                                                                                                                                                     |
| Max. Overall Height (mm): 2120                                                                                                                                                                                                                                                                                                                                                                                                                                                                                                                                                                                                                                                                                                                                                                                                                                                                                                                                                                                                                                                                                                                                                                                                                                                                                                                                                                                                                                                                                                                                                                                                                                                                                                                                                                                                                                                                                                                                                                                                                                                                                                 |
| Max. Overall Height (in): 83 $\frac{7}{16}$                                                                                                                                                                                                                                                                                                                                                                                                                                                                                                                                                                                                                                                                                                                                                                                                                                                                                                                                                                                                                                                                                                                                                                                                                                                                                                                                                                                                                                                                                                                                                                                                                                                                                                                                                                                                                                                                                                                                                                                                                                                                                    |
| Light Distribution: Direct                                                                                                                                                                                                                                                                                                                                                                                                                                                                                                                                                                                                                                                                                                                                                                                                                                                                                                                                                                                                                                                                                                                                                                                                                                                                                                                                                                                                                                                                                                                                                                                                                                                                                                                                                                                                                                                                                                                                                                                                                                                                                                     |
| Weight (kg): 9.172                                                                                                                                                                                                                                                                                                                                                                                                                                                                                                                                                                                                                                                                                                                                                                                                                                                                                                                                                                                                                                                                                                                                                                                                                                                                                                                                                                                                                                                                                                                                                                                                                                                                                                                                                                                                                                                                                                                                                                                                                                                                                                             |
| Weight (lbs): 20.22                                                                                                                                                                                                                                                                                                                                                                                                                                                                                                                                                                                                                                                                                                                                                                                                                                                                                                                                                                                                                                                                                                                                                                                                                                                                                                                                                                                                                                                                                                                                                                                                                                                                                                                                                                                                                                                                                                                                                                                                                                                                                                            |
| Diffuser: PMMA - Opal or Micro-Prism                                                                                                                                                                                                                                                                                                                                                                                                                                                                                                                                                                                                                                                                                                                                                                                                                                                                                                                                                                                                                                                                                                                                                                                                                                                                                                                                                                                                                                                                                                                                                                                                                                                                                                                                                                                                                                                                                                                                                                                                                                                                                           |
| $\label{eq:fixture} Finish: SSR / BKV / CWI / CRY / HAB / LAG / UFT / ITA / RUA / RUR / MIC / FTG / MYG / TWT / LOD / PUS / FRO / FUP / KIA / POP / BLS / SPG / MYG / TWT / LOD / PUS / FRO / FUP / KIA / POP / BLS / SPG / MYG / TWT / LOD / PUS / FRO / FUP / KIA / POP / BLS / SPG / MYG / TWT / LOD / PUS / FRO / FUP / KIA / POP / BLS / SPG / MYG / TWT / LOD / PUS / FRO / FUP / KIA / POP / BLS / SPG / WYG / TWT / LOD / PUS / FRO / FUP / KIA / POP / BLS / SPG / WYG / TWT / LOD / PUS / FRO / FUP / KIA / POP / BLS / SPG / WYG / TWT / LOD / PUS / FRO / FUP / KIA / POP / BLS / SPG / WYG / TWT / LOD / PUS / FRO / FUP / KIA / POP / BLS / SPG / WYG / TWT / LOD / PUS / FRO / FUP / KIA / POP / BLS / SPG / WYG / TWT / LOD / PUS / FRO / FUP / KIA / POP / BLS / SPG / WYG / TWT / LOD / PUS / FRO / FUP / KIA / POP / BLS / SPG / WYG / W$ |

Fixture Material: Aluminum **ELECTRICAL** Lamp Type: LED (Zhaga Standard)

MEY / GOH / GUM / CHC / COM / ABZ / JAG / OBR / MOS / ROR

Input Wattage (W): 45

Total Output Wattage (W): 36 / 28.8 (3500K)

Dimming: Non-Dimming / Phase Dimming (120Vac only) / 0-10V Dimming

Fixture Finish: SSR / BKV / CWI / CRY / HAB / LAG / UFT / ITA / RUA / RUR / MIC / FTG / MYG / TWT / LOD / PUS / FRO / FUP / KIA / POP / BLS / SPG / MEY / GOH / GUM / CHC / COM / ABZ / JAG / OBR / MOS / ROR

#### **Fixture Finish**

Digital: Not all screens are calibrated the same, and therefore, colors will appear differently betwee Physical: When texture is involved, there will be variations in color, character and tone within a pro

and between product families.