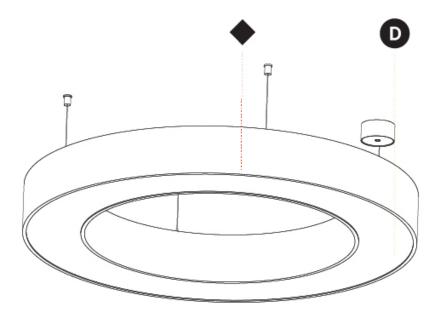

## **GLORIOUS SUSPENSION**

A30229-

| PROJECT   |  |  |  |
|-----------|--|--|--|
| TYPE      |  |  |  |
| SPECIFIER |  |  |  |
| QUANTITY  |  |  |  |
| DATE      |  |  |  |