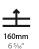

| Division: Architectural                                                                                                                                                                                                                                                                                                                                                                                                                                                                                                                                                                                                                                                                                                                                                                                                                                                                                                                                                                                                                                                                                                                                                                                                                                                                                                                                                                                                                                                                                                                                                                                                                                                                                                                                                                                                                                                                                                                                                                                                                                                                                               |
|-----------------------------------------------------------------------------------------------------------------------------------------------------------------------------------------------------------------------------------------------------------------------------------------------------------------------------------------------------------------------------------------------------------------------------------------------------------------------------------------------------------------------------------------------------------------------------------------------------------------------------------------------------------------------------------------------------------------------------------------------------------------------------------------------------------------------------------------------------------------------------------------------------------------------------------------------------------------------------------------------------------------------------------------------------------------------------------------------------------------------------------------------------------------------------------------------------------------------------------------------------------------------------------------------------------------------------------------------------------------------------------------------------------------------------------------------------------------------------------------------------------------------------------------------------------------------------------------------------------------------------------------------------------------------------------------------------------------------------------------------------------------------------------------------------------------------------------------------------------------------------------------------------------------------------------------------------------------------------------------------------------------------------------------------------------------------------------------------------------------------|
| Mounting Type: Recessed                                                                                                                                                                                                                                                                                                                                                                                                                                                                                                                                                                                                                                                                                                                                                                                                                                                                                                                                                                                                                                                                                                                                                                                                                                                                                                                                                                                                                                                                                                                                                                                                                                                                                                                                                                                                                                                                                                                                                                                                                                                                                               |
| Mounting Location: Ceiling                                                                                                                                                                                                                                                                                                                                                                                                                                                                                                                                                                                                                                                                                                                                                                                                                                                                                                                                                                                                                                                                                                                                                                                                                                                                                                                                                                                                                                                                                                                                                                                                                                                                                                                                                                                                                                                                                                                                                                                                                                                                                            |
| Subcategory: Ambient                                                                                                                                                                                                                                                                                                                                                                                                                                                                                                                                                                                                                                                                                                                                                                                                                                                                                                                                                                                                                                                                                                                                                                                                                                                                                                                                                                                                                                                                                                                                                                                                                                                                                                                                                                                                                                                                                                                                                                                                                                                                                                  |
| PHYSICAL                                                                                                                                                                                                                                                                                                                                                                                                                                                                                                                                                                                                                                                                                                                                                                                                                                                                                                                                                                                                                                                                                                                                                                                                                                                                                                                                                                                                                                                                                                                                                                                                                                                                                                                                                                                                                                                                                                                                                                                                                                                                                                              |
| Shape: Square                                                                                                                                                                                                                                                                                                                                                                                                                                                                                                                                                                                                                                                                                                                                                                                                                                                                                                                                                                                                                                                                                                                                                                                                                                                                                                                                                                                                                                                                                                                                                                                                                                                                                                                                                                                                                                                                                                                                                                                                                                                                                                         |
| Length (mm): 822                                                                                                                                                                                                                                                                                                                                                                                                                                                                                                                                                                                                                                                                                                                                                                                                                                                                                                                                                                                                                                                                                                                                                                                                                                                                                                                                                                                                                                                                                                                                                                                                                                                                                                                                                                                                                                                                                                                                                                                                                                                                                                      |
| Length (in): 32 <sup>3</sup> / <sub>8</sub>                                                                                                                                                                                                                                                                                                                                                                                                                                                                                                                                                                                                                                                                                                                                                                                                                                                                                                                                                                                                                                                                                                                                                                                                                                                                                                                                                                                                                                                                                                                                                                                                                                                                                                                                                                                                                                                                                                                                                                                                                                                                           |
| Width (mm): 822                                                                                                                                                                                                                                                                                                                                                                                                                                                                                                                                                                                                                                                                                                                                                                                                                                                                                                                                                                                                                                                                                                                                                                                                                                                                                                                                                                                                                                                                                                                                                                                                                                                                                                                                                                                                                                                                                                                                                                                                                                                                                                       |
| Width (in): 32 <sup>3</sup> / <sub>8</sub>                                                                                                                                                                                                                                                                                                                                                                                                                                                                                                                                                                                                                                                                                                                                                                                                                                                                                                                                                                                                                                                                                                                                                                                                                                                                                                                                                                                                                                                                                                                                                                                                                                                                                                                                                                                                                                                                                                                                                                                                                                                                            |
| Height (mm): 150                                                                                                                                                                                                                                                                                                                                                                                                                                                                                                                                                                                                                                                                                                                                                                                                                                                                                                                                                                                                                                                                                                                                                                                                                                                                                                                                                                                                                                                                                                                                                                                                                                                                                                                                                                                                                                                                                                                                                                                                                                                                                                      |
| Height (in): 5 $\frac{7}{8}$                                                                                                                                                                                                                                                                                                                                                                                                                                                                                                                                                                                                                                                                                                                                                                                                                                                                                                                                                                                                                                                                                                                                                                                                                                                                                                                                                                                                                                                                                                                                                                                                                                                                                                                                                                                                                                                                                                                                                                                                                                                                                          |
| Min. Recessing Depth (mm): 160                                                                                                                                                                                                                                                                                                                                                                                                                                                                                                                                                                                                                                                                                                                                                                                                                                                                                                                                                                                                                                                                                                                                                                                                                                                                                                                                                                                                                                                                                                                                                                                                                                                                                                                                                                                                                                                                                                                                                                                                                                                                                        |
| Min. Recessing Depth (in): 6 1/16                                                                                                                                                                                                                                                                                                                                                                                                                                                                                                                                                                                                                                                                                                                                                                                                                                                                                                                                                                                                                                                                                                                                                                                                                                                                                                                                                                                                                                                                                                                                                                                                                                                                                                                                                                                                                                                                                                                                                                                                                                                                                     |
| Light Distribution: Direct                                                                                                                                                                                                                                                                                                                                                                                                                                                                                                                                                                                                                                                                                                                                                                                                                                                                                                                                                                                                                                                                                                                                                                                                                                                                                                                                                                                                                                                                                                                                                                                                                                                                                                                                                                                                                                                                                                                                                                                                                                                                                            |
| Weight (kg): 10.55                                                                                                                                                                                                                                                                                                                                                                                                                                                                                                                                                                                                                                                                                                                                                                                                                                                                                                                                                                                                                                                                                                                                                                                                                                                                                                                                                                                                                                                                                                                                                                                                                                                                                                                                                                                                                                                                                                                                                                                                                                                                                                    |
| Weight (lbs): 23.21                                                                                                                                                                                                                                                                                                                                                                                                                                                                                                                                                                                                                                                                                                                                                                                                                                                                                                                                                                                                                                                                                                                                                                                                                                                                                                                                                                                                                                                                                                                                                                                                                                                                                                                                                                                                                                                                                                                                                                                                                                                                                                   |
| Diffuser: PMMA - Opal or Micro-Prism                                                                                                                                                                                                                                                                                                                                                                                                                                                                                                                                                                                                                                                                                                                                                                                                                                                                                                                                                                                                                                                                                                                                                                                                                                                                                                                                                                                                                                                                                                                                                                                                                                                                                                                                                                                                                                                                                                                                                                                                                                                                                  |
| eq:fixed-fixed-fixed-fixed-fixed-fixed-fixed-fixed-fixed-fixed-fixed-fixed-fixed-fixed-fixed-fixed-fixed-fixed-fixed-fixed-fixed-fixed-fixed-fixed-fixed-fixed-fixed-fixed-fixed-fixed-fixed-fixed-fixed-fixed-fixed-fixed-fixed-fixed-fixed-fixed-fixed-fixed-fixed-fixed-fixed-fixed-fixed-fixed-fixed-fixed-fixed-fixed-fixed-fixed-fixed-fixed-fixed-fixed-fixed-fixed-fixed-fixed-fixed-fixed-fixed-fixed-fixed-fixed-fixed-fixed-fixed-fixed-fixed-fixed-fixed-fixed-fixed-fixed-fixed-fixed-fixed-fixed-fixed-fixed-fixed-fixed-fixed-fixed-fixed-fixed-fixed-fixed-fixed-fixed-fixed-fixed-fixed-fixed-fixed-fixed-fixed-fixed-fixed-fixed-fixed-fixed-fixed-fixed-fixed-fixed-fixed-fixed-fixed-fixed-fixed-fixed-fixed-fixed-fixed-fixed-fixed-fixed-fixed-fixed-fixed-fixed-fixed-fixed-fixed-fixed-fixed-fixed-fixed-fixed-fixed-fixed-fixed-fixed-fixed-fixed-fixed-fixed-fixed-fixed-fixed-fixed-fixed-fixed-fixed-fixed-fixed-fixed-fixed-fixed-fixed-fixed-fixed-fixed-fixed-fixed-fixed-fixed-fixed-fixed-fixed-fixed-fixed-fixed-fixed-fixed-fixed-fixed-fixed-fixed-fixed-fixed-fixed-fixed-fixed-fixed-fixed-fixed-fixed-fixed-fixed-fixed-fixed-fixed-fixed-fixed-fixed-fixed-fixed-fixed-fixed-fixed-fixed-fixed-fixed-fixed-fixed-fixed-fixed-fixed-fixed-fixed-fixed-fixed-fixed-fixed-fixed-fixed-fixed-fixed-fixed-fixed-fixed-fixed-fixed-fixed-fixed-fixed-fixed-fixed-fixed-fixed-fixed-fixed-fixed-fixed-fixed-fixed-fixed-fixed-fixed-fixed-fixed-fixed-fixed-fixed-fixed-fixed-fixed-fixed-fixed-fixed-fixed-fixed-fixed-fixed-fixed-fixed-fixed-fixed-fixed-fixed-fixed-fixed-fixed-fixed-fixed-fixed-fixed-fixed-fixed-fixed-fixed-fixed-fixed-fixed-fixed-fixed-fixed-fixed-fixed-fixed-fixed-fixed-fixed-fixed-fixed-fixed-fixed-fixed-fixed-fixed-fixed-fixed-fixed-fixed-fixed-fixed-fixed-fixed-fixed-fixed-fixed-fixed-fixed-fixed-fixed-fixed-fixed-fixed-fixed-fixed-fixed-fixed-fixed-fixed-fixed-fixed-fixed-fixed-fixed-fixed-fixed-fixed-fixed-fixed-fixed-fixed-fixed-fixed-fixed-fixed-fixed-fixed-fixed-fixed-fixed-fixed-fixed-fixed-fixed-fixed-fixed-fixed-fixed- |
|                                                                                                                                                                                                                                                                                                                                                                                                                                                                                                                                                                                                                                                                                                                                                                                                                                                                                                                                                                                                                                                                                                                                                                                                                                                                                                                                                                                                                                                                                                                                                                                                                                                                                                                                                                                                                                                                                                                                                                                                                                                                                                                       |