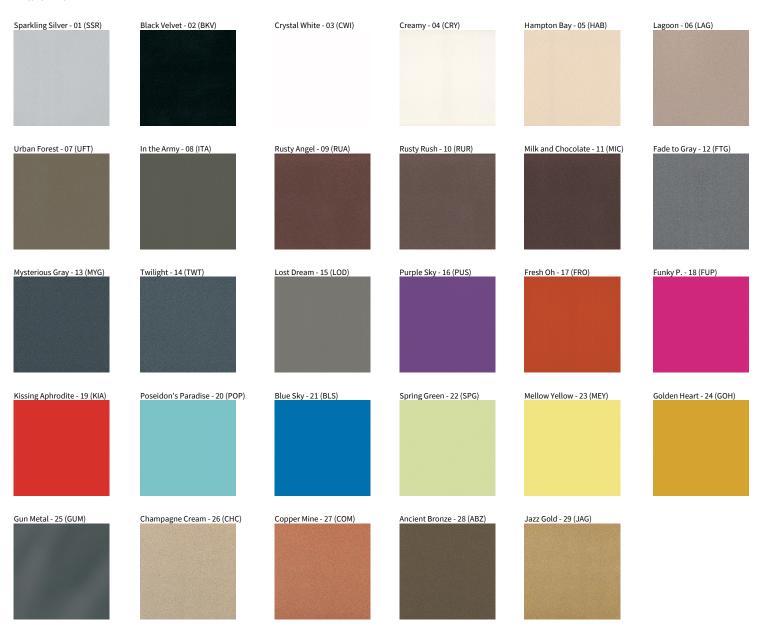

#### **Fixture Finish**

**Digital:** Not all screens are calibrated the same, and therefore, colors will appear differently between screens. **Physical:** When texture is involved, there will be variations in color, character and tone within a product series and between product families.

Gun Metal: No Gun Metal finish is alike. It combines a mixture of transparent and black color particles which ensures a highly individual effect and no luminaire being identical. Champagne Cream, Copper Mine, Ancient Bronze + Jazz Gold: These finishes have slight fading from specific powder coating production. Each luminaire will slightly vary.