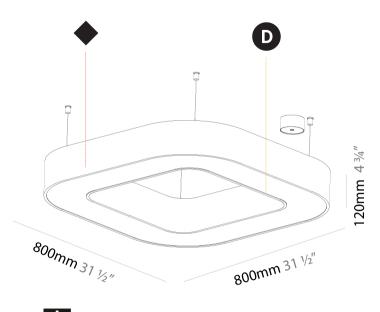

| Division: Architectural                                                                                                                             |
|-----------------------------------------------------------------------------------------------------------------------------------------------------|
| Mounting Type: Suspension                                                                                                                           |
| Mounting Location: Ceiling                                                                                                                          |
| Subcategory: Ambient                                                                                                                                |
| PHYSICAL                                                                                                                                            |
| Shape: Square                                                                                                                                       |
| Length (mm): 800                                                                                                                                    |
| Length (in): 31 ½                                                                                                                                   |
| Width (mm): 800                                                                                                                                     |
| Width (in): 31 ½                                                                                                                                    |
| Height (mm): 120                                                                                                                                    |
| Height (in): 4 <sup>3</sup> / <sub>4</sub>                                                                                                          |
| Max. Overall Height (mm): 2120                                                                                                                      |
| Max. Overall Height (in): 83 1/16                                                                                                                   |
| Light Distribution: Direct                                                                                                                          |
| Weight (kg): 9.422                                                                                                                                  |
| Weight (lbs): 20.73                                                                                                                                 |
| Diffuser: PMMA - Opal or Micro-Prism                                                                                                                |
| Fixture Finish: SSR / BKV / CWI / CRY / HAB / LAG / UFT / ITA / RUA / RUR / MIC / FTG / MYG / TWT / LOD / PUS / FRO / FUP / KIA / POP / BLS / SPG / |