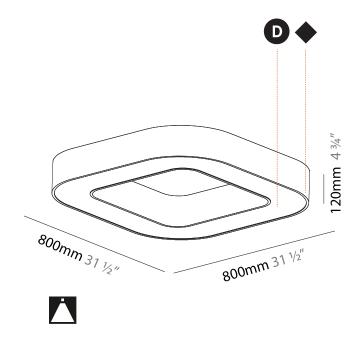

| Division: Architectural                                                                                                                             |
|-----------------------------------------------------------------------------------------------------------------------------------------------------|
| Mounting Type: Suspension                                                                                                                           |
| Mounting Location: Ceiling                                                                                                                          |
| Subcategory: Ambient                                                                                                                                |
| PHYSICAL                                                                                                                                            |
| Shape: Square                                                                                                                                       |
| Length (mm): 800                                                                                                                                    |
| Length (in): 31 ½                                                                                                                                   |
| Width (mm): 800                                                                                                                                     |
| Width (in): 31 ½                                                                                                                                    |
| Height (mm): 120                                                                                                                                    |
| Height (in): 4 <sup>3</sup> / <sub>4</sub>                                                                                                          |
| Max. Overall Height (mm): 2120                                                                                                                      |
| Max. Overall Height (in): 83 1/16                                                                                                                   |
| Light Distribution: Direct                                                                                                                          |
| Weight (kg): 9.422                                                                                                                                  |
| Weight (lbs): 20.73                                                                                                                                 |
| Diffuser: PMMA - Opal or Micro-Prism                                                                                                                |
| Fixture Finish: SSR / BKV / CWI / CRY / HAB / LAG / UFT / ITA / RUA / RUR / MIC / FTG / MYG / TWT / LOD / PUS / FRO / FUP / KIA / POP / BLS / SPG / |