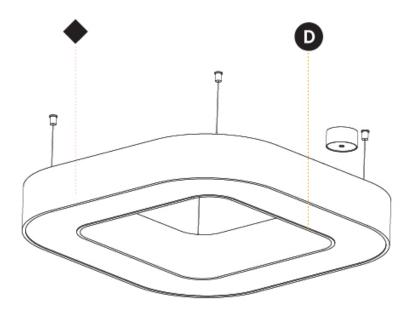

| Division: Architectural                                                                                                                             |
|-----------------------------------------------------------------------------------------------------------------------------------------------------|
| Mounting Type: Suspension                                                                                                                           |
| Mounting Location: Ceiling                                                                                                                          |
| Subcategory: Ambient                                                                                                                                |
| PHYSICAL                                                                                                                                            |
| Shape: Square                                                                                                                                       |
| Length (mm): 800                                                                                                                                    |
| Length (in): 31 ½                                                                                                                                   |
| Width (mm): 800                                                                                                                                     |
| Width (in): 31 ½                                                                                                                                    |
| Height (mm): 120                                                                                                                                    |
| Height (in): 4 <sup>3</sup> / <sub>4</sub>                                                                                                          |
| Max. Overall Height (mm): 2120                                                                                                                      |
| Max. Overall Height (in): 83 1/16                                                                                                                   |
| Light Distribution: Direct                                                                                                                          |
| Weight (kg): 9.422                                                                                                                                  |
| Weight (lbs): 20.73                                                                                                                                 |
| Diffuser: PMMA - Opal or Micro-Prism                                                                                                                |
| Fixture Finish: SSR / BKV / CWI / CRY / HAB / LAG / UFT / ITA / RUA / RUR / MIC / FTG / MYG / TWT / LOD / PUS / FRO / FUP / KIA / POP / BLS / SPG / |