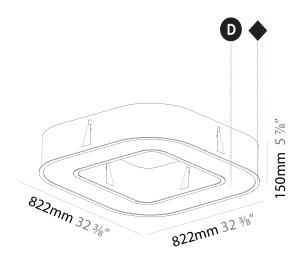

| Division: Architectural                                                                                                                                                                                                                                                                                                                                                                                                                                                                                                                                                                                                                                                                                                                                                                                                                                                                                                                                                                                                                                                                                                                                                                                                                                                                                                                                                                                                                                                                                                                                                                                                                                                                                                                                                                                                                                                                                                                                                                                                                                                                                               |
|-----------------------------------------------------------------------------------------------------------------------------------------------------------------------------------------------------------------------------------------------------------------------------------------------------------------------------------------------------------------------------------------------------------------------------------------------------------------------------------------------------------------------------------------------------------------------------------------------------------------------------------------------------------------------------------------------------------------------------------------------------------------------------------------------------------------------------------------------------------------------------------------------------------------------------------------------------------------------------------------------------------------------------------------------------------------------------------------------------------------------------------------------------------------------------------------------------------------------------------------------------------------------------------------------------------------------------------------------------------------------------------------------------------------------------------------------------------------------------------------------------------------------------------------------------------------------------------------------------------------------------------------------------------------------------------------------------------------------------------------------------------------------------------------------------------------------------------------------------------------------------------------------------------------------------------------------------------------------------------------------------------------------------------------------------------------------------------------------------------------------|
| Mounting Type: Recessed                                                                                                                                                                                                                                                                                                                                                                                                                                                                                                                                                                                                                                                                                                                                                                                                                                                                                                                                                                                                                                                                                                                                                                                                                                                                                                                                                                                                                                                                                                                                                                                                                                                                                                                                                                                                                                                                                                                                                                                                                                                                                               |
| Mounting Location: Ceiling                                                                                                                                                                                                                                                                                                                                                                                                                                                                                                                                                                                                                                                                                                                                                                                                                                                                                                                                                                                                                                                                                                                                                                                                                                                                                                                                                                                                                                                                                                                                                                                                                                                                                                                                                                                                                                                                                                                                                                                                                                                                                            |
| Subcategory: Ambient                                                                                                                                                                                                                                                                                                                                                                                                                                                                                                                                                                                                                                                                                                                                                                                                                                                                                                                                                                                                                                                                                                                                                                                                                                                                                                                                                                                                                                                                                                                                                                                                                                                                                                                                                                                                                                                                                                                                                                                                                                                                                                  |
| PHYSICAL                                                                                                                                                                                                                                                                                                                                                                                                                                                                                                                                                                                                                                                                                                                                                                                                                                                                                                                                                                                                                                                                                                                                                                                                                                                                                                                                                                                                                                                                                                                                                                                                                                                                                                                                                                                                                                                                                                                                                                                                                                                                                                              |
| Shape: Square                                                                                                                                                                                                                                                                                                                                                                                                                                                                                                                                                                                                                                                                                                                                                                                                                                                                                                                                                                                                                                                                                                                                                                                                                                                                                                                                                                                                                                                                                                                                                                                                                                                                                                                                                                                                                                                                                                                                                                                                                                                                                                         |
| Length (mm): 822                                                                                                                                                                                                                                                                                                                                                                                                                                                                                                                                                                                                                                                                                                                                                                                                                                                                                                                                                                                                                                                                                                                                                                                                                                                                                                                                                                                                                                                                                                                                                                                                                                                                                                                                                                                                                                                                                                                                                                                                                                                                                                      |
| Length (in): 32 <sup>3</sup> / <sub>8</sub>                                                                                                                                                                                                                                                                                                                                                                                                                                                                                                                                                                                                                                                                                                                                                                                                                                                                                                                                                                                                                                                                                                                                                                                                                                                                                                                                                                                                                                                                                                                                                                                                                                                                                                                                                                                                                                                                                                                                                                                                                                                                           |
| Width (mm): 822                                                                                                                                                                                                                                                                                                                                                                                                                                                                                                                                                                                                                                                                                                                                                                                                                                                                                                                                                                                                                                                                                                                                                                                                                                                                                                                                                                                                                                                                                                                                                                                                                                                                                                                                                                                                                                                                                                                                                                                                                                                                                                       |
| Width (in): 32 <sup>3</sup> / <sub>8</sub>                                                                                                                                                                                                                                                                                                                                                                                                                                                                                                                                                                                                                                                                                                                                                                                                                                                                                                                                                                                                                                                                                                                                                                                                                                                                                                                                                                                                                                                                                                                                                                                                                                                                                                                                                                                                                                                                                                                                                                                                                                                                            |
| Height (mm): 150                                                                                                                                                                                                                                                                                                                                                                                                                                                                                                                                                                                                                                                                                                                                                                                                                                                                                                                                                                                                                                                                                                                                                                                                                                                                                                                                                                                                                                                                                                                                                                                                                                                                                                                                                                                                                                                                                                                                                                                                                                                                                                      |
| Height (in): 5 $\frac{7}{8}$                                                                                                                                                                                                                                                                                                                                                                                                                                                                                                                                                                                                                                                                                                                                                                                                                                                                                                                                                                                                                                                                                                                                                                                                                                                                                                                                                                                                                                                                                                                                                                                                                                                                                                                                                                                                                                                                                                                                                                                                                                                                                          |
| Min. Recessing Depth (mm): 160                                                                                                                                                                                                                                                                                                                                                                                                                                                                                                                                                                                                                                                                                                                                                                                                                                                                                                                                                                                                                                                                                                                                                                                                                                                                                                                                                                                                                                                                                                                                                                                                                                                                                                                                                                                                                                                                                                                                                                                                                                                                                        |
| Min. Recessing Depth (in): 6 1/16                                                                                                                                                                                                                                                                                                                                                                                                                                                                                                                                                                                                                                                                                                                                                                                                                                                                                                                                                                                                                                                                                                                                                                                                                                                                                                                                                                                                                                                                                                                                                                                                                                                                                                                                                                                                                                                                                                                                                                                                                                                                                     |
| Light Distribution: Direct                                                                                                                                                                                                                                                                                                                                                                                                                                                                                                                                                                                                                                                                                                                                                                                                                                                                                                                                                                                                                                                                                                                                                                                                                                                                                                                                                                                                                                                                                                                                                                                                                                                                                                                                                                                                                                                                                                                                                                                                                                                                                            |
| Weight (kg): 10.55                                                                                                                                                                                                                                                                                                                                                                                                                                                                                                                                                                                                                                                                                                                                                                                                                                                                                                                                                                                                                                                                                                                                                                                                                                                                                                                                                                                                                                                                                                                                                                                                                                                                                                                                                                                                                                                                                                                                                                                                                                                                                                    |
| Weight (lbs): 23.21                                                                                                                                                                                                                                                                                                                                                                                                                                                                                                                                                                                                                                                                                                                                                                                                                                                                                                                                                                                                                                                                                                                                                                                                                                                                                                                                                                                                                                                                                                                                                                                                                                                                                                                                                                                                                                                                                                                                                                                                                                                                                                   |
| Diffuser: PMMA - Opal or Micro-Prism                                                                                                                                                                                                                                                                                                                                                                                                                                                                                                                                                                                                                                                                                                                                                                                                                                                                                                                                                                                                                                                                                                                                                                                                                                                                                                                                                                                                                                                                                                                                                                                                                                                                                                                                                                                                                                                                                                                                                                                                                                                                                  |
| eq:fixed-fixed-fixed-fixed-fixed-fixed-fixed-fixed-fixed-fixed-fixed-fixed-fixed-fixed-fixed-fixed-fixed-fixed-fixed-fixed-fixed-fixed-fixed-fixed-fixed-fixed-fixed-fixed-fixed-fixed-fixed-fixed-fixed-fixed-fixed-fixed-fixed-fixed-fixed-fixed-fixed-fixed-fixed-fixed-fixed-fixed-fixed-fixed-fixed-fixed-fixed-fixed-fixed-fixed-fixed-fixed-fixed-fixed-fixed-fixed-fixed-fixed-fixed-fixed-fixed-fixed-fixed-fixed-fixed-fixed-fixed-fixed-fixed-fixed-fixed-fixed-fixed-fixed-fixed-fixed-fixed-fixed-fixed-fixed-fixed-fixed-fixed-fixed-fixed-fixed-fixed-fixed-fixed-fixed-fixed-fixed-fixed-fixed-fixed-fixed-fixed-fixed-fixed-fixed-fixed-fixed-fixed-fixed-fixed-fixed-fixed-fixed-fixed-fixed-fixed-fixed-fixed-fixed-fixed-fixed-fixed-fixed-fixed-fixed-fixed-fixed-fixed-fixed-fixed-fixed-fixed-fixed-fixed-fixed-fixed-fixed-fixed-fixed-fixed-fixed-fixed-fixed-fixed-fixed-fixed-fixed-fixed-fixed-fixed-fixed-fixed-fixed-fixed-fixed-fixed-fixed-fixed-fixed-fixed-fixed-fixed-fixed-fixed-fixed-fixed-fixed-fixed-fixed-fixed-fixed-fixed-fixed-fixed-fixed-fixed-fixed-fixed-fixed-fixed-fixed-fixed-fixed-fixed-fixed-fixed-fixed-fixed-fixed-fixed-fixed-fixed-fixed-fixed-fixed-fixed-fixed-fixed-fixed-fixed-fixed-fixed-fixed-fixed-fixed-fixed-fixed-fixed-fixed-fixed-fixed-fixed-fixed-fixed-fixed-fixed-fixed-fixed-fixed-fixed-fixed-fixed-fixed-fixed-fixed-fixed-fixed-fixed-fixed-fixed-fixed-fixed-fixed-fixed-fixed-fixed-fixed-fixed-fixed-fixed-fixed-fixed-fixed-fixed-fixed-fixed-fixed-fixed-fixed-fixed-fixed-fixed-fixed-fixed-fixed-fixed-fixed-fixed-fixed-fixed-fixed-fixed-fixed-fixed-fixed-fixed-fixed-fixed-fixed-fixed-fixed-fixed-fixed-fixed-fixed-fixed-fixed-fixed-fixed-fixed-fixed-fixed-fixed-fixed-fixed-fixed-fixed-fixed-fixed-fixed-fixed-fixed-fixed-fixed-fixed-fixed-fixed-fixed-fixed-fixed-fixed-fixed-fixed-fixed-fixed-fixed-fixed-fixed-fixed-fixed-fixed-fixed-fixed-fixed-fixed-fixed-fixed-fixed-fixed-fixed-fixed-fixed-fixed-fixed-fixed-fixed-fixed-fixed-fixed-fixed-fixed-fixed-fixed-fixed-fixed-fixed-fixed-fixed-fixed-fixed- |
|                                                                                                                                                                                                                                                                                                                                                                                                                                                                                                                                                                                                                                                                                                                                                                                                                                                                                                                                                                                                                                                                                                                                                                                                                                                                                                                                                                                                                                                                                                                                                                                                                                                                                                                                                                                                                                                                                                                                                                                                                                                                                                                       |