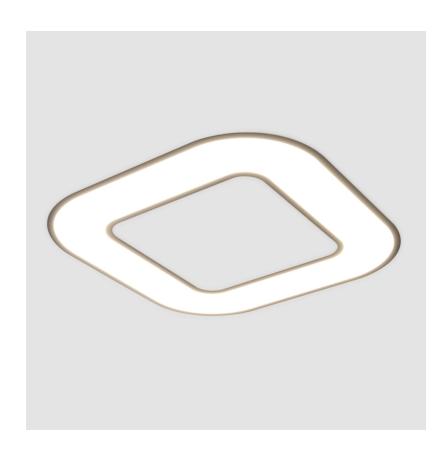

## **GLORIOUS QUANTUM RECESSED**

| A37561      | •       |             | -         | -        |
|-------------|---------|-------------|-----------|----------|
| base number | LED     | Color       | Finishes  | Diffuser |
|             | Dimming | Temperature | (Diamond) | Options  |

#### **GENERAL**

| Series: Glorious            |
|-----------------------------|
| Subseries: Glorious Quantum |
| Brand: Prolicht             |
| Division: Architectural     |
| Mounting Type: Recessed     |
| Mounting Location: Ceiling  |
| Subcategory: Ambient        |
|                             |

| Division: Architectural                                                                                                                                                                                                                                                                                                                                                                                                                                                                                                                                                                                                                                                                                                                                                                                                                                                                                                                                                                                                                                                                                                                                                                                                                                                                                                                                                                                                                                                                                                                                                                                                                                                                                                                                                                                                                                                                                                                                                                                                                                                                                               |
|-----------------------------------------------------------------------------------------------------------------------------------------------------------------------------------------------------------------------------------------------------------------------------------------------------------------------------------------------------------------------------------------------------------------------------------------------------------------------------------------------------------------------------------------------------------------------------------------------------------------------------------------------------------------------------------------------------------------------------------------------------------------------------------------------------------------------------------------------------------------------------------------------------------------------------------------------------------------------------------------------------------------------------------------------------------------------------------------------------------------------------------------------------------------------------------------------------------------------------------------------------------------------------------------------------------------------------------------------------------------------------------------------------------------------------------------------------------------------------------------------------------------------------------------------------------------------------------------------------------------------------------------------------------------------------------------------------------------------------------------------------------------------------------------------------------------------------------------------------------------------------------------------------------------------------------------------------------------------------------------------------------------------------------------------------------------------------------------------------------------------|
| Mounting Type: Recessed                                                                                                                                                                                                                                                                                                                                                                                                                                                                                                                                                                                                                                                                                                                                                                                                                                                                                                                                                                                                                                                                                                                                                                                                                                                                                                                                                                                                                                                                                                                                                                                                                                                                                                                                                                                                                                                                                                                                                                                                                                                                                               |
| Mounting Location: Ceiling                                                                                                                                                                                                                                                                                                                                                                                                                                                                                                                                                                                                                                                                                                                                                                                                                                                                                                                                                                                                                                                                                                                                                                                                                                                                                                                                                                                                                                                                                                                                                                                                                                                                                                                                                                                                                                                                                                                                                                                                                                                                                            |
| Subcategory: Ambient                                                                                                                                                                                                                                                                                                                                                                                                                                                                                                                                                                                                                                                                                                                                                                                                                                                                                                                                                                                                                                                                                                                                                                                                                                                                                                                                                                                                                                                                                                                                                                                                                                                                                                                                                                                                                                                                                                                                                                                                                                                                                                  |
| PHYSICAL                                                                                                                                                                                                                                                                                                                                                                                                                                                                                                                                                                                                                                                                                                                                                                                                                                                                                                                                                                                                                                                                                                                                                                                                                                                                                                                                                                                                                                                                                                                                                                                                                                                                                                                                                                                                                                                                                                                                                                                                                                                                                                              |
| Shape: Square                                                                                                                                                                                                                                                                                                                                                                                                                                                                                                                                                                                                                                                                                                                                                                                                                                                                                                                                                                                                                                                                                                                                                                                                                                                                                                                                                                                                                                                                                                                                                                                                                                                                                                                                                                                                                                                                                                                                                                                                                                                                                                         |
| Length (mm): 822                                                                                                                                                                                                                                                                                                                                                                                                                                                                                                                                                                                                                                                                                                                                                                                                                                                                                                                                                                                                                                                                                                                                                                                                                                                                                                                                                                                                                                                                                                                                                                                                                                                                                                                                                                                                                                                                                                                                                                                                                                                                                                      |
| Length (in): 32 <sup>3</sup> / <sub>8</sub>                                                                                                                                                                                                                                                                                                                                                                                                                                                                                                                                                                                                                                                                                                                                                                                                                                                                                                                                                                                                                                                                                                                                                                                                                                                                                                                                                                                                                                                                                                                                                                                                                                                                                                                                                                                                                                                                                                                                                                                                                                                                           |
| Width (mm): 822                                                                                                                                                                                                                                                                                                                                                                                                                                                                                                                                                                                                                                                                                                                                                                                                                                                                                                                                                                                                                                                                                                                                                                                                                                                                                                                                                                                                                                                                                                                                                                                                                                                                                                                                                                                                                                                                                                                                                                                                                                                                                                       |
| Width (in): 32 <sup>3</sup> / <sub>8</sub>                                                                                                                                                                                                                                                                                                                                                                                                                                                                                                                                                                                                                                                                                                                                                                                                                                                                                                                                                                                                                                                                                                                                                                                                                                                                                                                                                                                                                                                                                                                                                                                                                                                                                                                                                                                                                                                                                                                                                                                                                                                                            |
| Height (mm): 150                                                                                                                                                                                                                                                                                                                                                                                                                                                                                                                                                                                                                                                                                                                                                                                                                                                                                                                                                                                                                                                                                                                                                                                                                                                                                                                                                                                                                                                                                                                                                                                                                                                                                                                                                                                                                                                                                                                                                                                                                                                                                                      |
| Height (in): 5 $\frac{7}{8}$                                                                                                                                                                                                                                                                                                                                                                                                                                                                                                                                                                                                                                                                                                                                                                                                                                                                                                                                                                                                                                                                                                                                                                                                                                                                                                                                                                                                                                                                                                                                                                                                                                                                                                                                                                                                                                                                                                                                                                                                                                                                                          |
| Min. Recessing Depth (mm): 160                                                                                                                                                                                                                                                                                                                                                                                                                                                                                                                                                                                                                                                                                                                                                                                                                                                                                                                                                                                                                                                                                                                                                                                                                                                                                                                                                                                                                                                                                                                                                                                                                                                                                                                                                                                                                                                                                                                                                                                                                                                                                        |
| Min. Recessing Depth (in): 6 1/16                                                                                                                                                                                                                                                                                                                                                                                                                                                                                                                                                                                                                                                                                                                                                                                                                                                                                                                                                                                                                                                                                                                                                                                                                                                                                                                                                                                                                                                                                                                                                                                                                                                                                                                                                                                                                                                                                                                                                                                                                                                                                     |
| Light Distribution: Direct                                                                                                                                                                                                                                                                                                                                                                                                                                                                                                                                                                                                                                                                                                                                                                                                                                                                                                                                                                                                                                                                                                                                                                                                                                                                                                                                                                                                                                                                                                                                                                                                                                                                                                                                                                                                                                                                                                                                                                                                                                                                                            |
| Weight (kg): 10.55                                                                                                                                                                                                                                                                                                                                                                                                                                                                                                                                                                                                                                                                                                                                                                                                                                                                                                                                                                                                                                                                                                                                                                                                                                                                                                                                                                                                                                                                                                                                                                                                                                                                                                                                                                                                                                                                                                                                                                                                                                                                                                    |
| Weight (lbs): 23.21                                                                                                                                                                                                                                                                                                                                                                                                                                                                                                                                                                                                                                                                                                                                                                                                                                                                                                                                                                                                                                                                                                                                                                                                                                                                                                                                                                                                                                                                                                                                                                                                                                                                                                                                                                                                                                                                                                                                                                                                                                                                                                   |
| Diffuser: PMMA - Opal or Micro-Prism                                                                                                                                                                                                                                                                                                                                                                                                                                                                                                                                                                                                                                                                                                                                                                                                                                                                                                                                                                                                                                                                                                                                                                                                                                                                                                                                                                                                                                                                                                                                                                                                                                                                                                                                                                                                                                                                                                                                                                                                                                                                                  |
| eq:fixed-fixed-fixed-fixed-fixed-fixed-fixed-fixed-fixed-fixed-fixed-fixed-fixed-fixed-fixed-fixed-fixed-fixed-fixed-fixed-fixed-fixed-fixed-fixed-fixed-fixed-fixed-fixed-fixed-fixed-fixed-fixed-fixed-fixed-fixed-fixed-fixed-fixed-fixed-fixed-fixed-fixed-fixed-fixed-fixed-fixed-fixed-fixed-fixed-fixed-fixed-fixed-fixed-fixed-fixed-fixed-fixed-fixed-fixed-fixed-fixed-fixed-fixed-fixed-fixed-fixed-fixed-fixed-fixed-fixed-fixed-fixed-fixed-fixed-fixed-fixed-fixed-fixed-fixed-fixed-fixed-fixed-fixed-fixed-fixed-fixed-fixed-fixed-fixed-fixed-fixed-fixed-fixed-fixed-fixed-fixed-fixed-fixed-fixed-fixed-fixed-fixed-fixed-fixed-fixed-fixed-fixed-fixed-fixed-fixed-fixed-fixed-fixed-fixed-fixed-fixed-fixed-fixed-fixed-fixed-fixed-fixed-fixed-fixed-fixed-fixed-fixed-fixed-fixed-fixed-fixed-fixed-fixed-fixed-fixed-fixed-fixed-fixed-fixed-fixed-fixed-fixed-fixed-fixed-fixed-fixed-fixed-fixed-fixed-fixed-fixed-fixed-fixed-fixed-fixed-fixed-fixed-fixed-fixed-fixed-fixed-fixed-fixed-fixed-fixed-fixed-fixed-fixed-fixed-fixed-fixed-fixed-fixed-fixed-fixed-fixed-fixed-fixed-fixed-fixed-fixed-fixed-fixed-fixed-fixed-fixed-fixed-fixed-fixed-fixed-fixed-fixed-fixed-fixed-fixed-fixed-fixed-fixed-fixed-fixed-fixed-fixed-fixed-fixed-fixed-fixed-fixed-fixed-fixed-fixed-fixed-fixed-fixed-fixed-fixed-fixed-fixed-fixed-fixed-fixed-fixed-fixed-fixed-fixed-fixed-fixed-fixed-fixed-fixed-fixed-fixed-fixed-fixed-fixed-fixed-fixed-fixed-fixed-fixed-fixed-fixed-fixed-fixed-fixed-fixed-fixed-fixed-fixed-fixed-fixed-fixed-fixed-fixed-fixed-fixed-fixed-fixed-fixed-fixed-fixed-fixed-fixed-fixed-fixed-fixed-fixed-fixed-fixed-fixed-fixed-fixed-fixed-fixed-fixed-fixed-fixed-fixed-fixed-fixed-fixed-fixed-fixed-fixed-fixed-fixed-fixed-fixed-fixed-fixed-fixed-fixed-fixed-fixed-fixed-fixed-fixed-fixed-fixed-fixed-fixed-fixed-fixed-fixed-fixed-fixed-fixed-fixed-fixed-fixed-fixed-fixed-fixed-fixed-fixed-fixed-fixed-fixed-fixed-fixed-fixed-fixed-fixed-fixed-fixed-fixed-fixed-fixed-fixed-fixed-fixed-fixed-fixed-fixed-fixed-fixed-fixed-fixed-fixed-fixed- |
|                                                                                                                                                                                                                                                                                                                                                                                                                                                                                                                                                                                                                                                                                                                                                                                                                                                                                                                                                                                                                                                                                                                                                                                                                                                                                                                                                                                                                                                                                                                                                                                                                                                                                                                                                                                                                                                                                                                                                                                                                                                                                                                       |