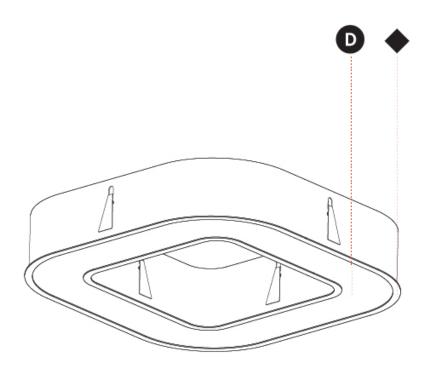

## **GLORIOUS QUANTUM RECESSED**

| A37561      | •       |             | -         | -        |
|-------------|---------|-------------|-----------|----------|
| base number | LED     | Color       | Finishes  | Diffuser |
|             | Dimming | Temperature | (Diamond) | Options  |

| Division: Architectural                                                                                                                                                                                                                                                                                                                                                                                                                                                                                                                                                                                                                                                                                                                                                                                                                                                                                                                                                                                                                                                                                                                                                                                                                                                                                                                                                                                                                                                                                                                                                                                                                                                                                                                                                                                                                                                                                                                                                                                                                                                                                               |
|-----------------------------------------------------------------------------------------------------------------------------------------------------------------------------------------------------------------------------------------------------------------------------------------------------------------------------------------------------------------------------------------------------------------------------------------------------------------------------------------------------------------------------------------------------------------------------------------------------------------------------------------------------------------------------------------------------------------------------------------------------------------------------------------------------------------------------------------------------------------------------------------------------------------------------------------------------------------------------------------------------------------------------------------------------------------------------------------------------------------------------------------------------------------------------------------------------------------------------------------------------------------------------------------------------------------------------------------------------------------------------------------------------------------------------------------------------------------------------------------------------------------------------------------------------------------------------------------------------------------------------------------------------------------------------------------------------------------------------------------------------------------------------------------------------------------------------------------------------------------------------------------------------------------------------------------------------------------------------------------------------------------------------------------------------------------------------------------------------------------------|
| Mounting Type: Recessed                                                                                                                                                                                                                                                                                                                                                                                                                                                                                                                                                                                                                                                                                                                                                                                                                                                                                                                                                                                                                                                                                                                                                                                                                                                                                                                                                                                                                                                                                                                                                                                                                                                                                                                                                                                                                                                                                                                                                                                                                                                                                               |
| Mounting Location: Ceiling                                                                                                                                                                                                                                                                                                                                                                                                                                                                                                                                                                                                                                                                                                                                                                                                                                                                                                                                                                                                                                                                                                                                                                                                                                                                                                                                                                                                                                                                                                                                                                                                                                                                                                                                                                                                                                                                                                                                                                                                                                                                                            |
| Subcategory: Ambient                                                                                                                                                                                                                                                                                                                                                                                                                                                                                                                                                                                                                                                                                                                                                                                                                                                                                                                                                                                                                                                                                                                                                                                                                                                                                                                                                                                                                                                                                                                                                                                                                                                                                                                                                                                                                                                                                                                                                                                                                                                                                                  |
| PHYSICAL                                                                                                                                                                                                                                                                                                                                                                                                                                                                                                                                                                                                                                                                                                                                                                                                                                                                                                                                                                                                                                                                                                                                                                                                                                                                                                                                                                                                                                                                                                                                                                                                                                                                                                                                                                                                                                                                                                                                                                                                                                                                                                              |
| Shape: Square                                                                                                                                                                                                                                                                                                                                                                                                                                                                                                                                                                                                                                                                                                                                                                                                                                                                                                                                                                                                                                                                                                                                                                                                                                                                                                                                                                                                                                                                                                                                                                                                                                                                                                                                                                                                                                                                                                                                                                                                                                                                                                         |
| Length (mm): 822                                                                                                                                                                                                                                                                                                                                                                                                                                                                                                                                                                                                                                                                                                                                                                                                                                                                                                                                                                                                                                                                                                                                                                                                                                                                                                                                                                                                                                                                                                                                                                                                                                                                                                                                                                                                                                                                                                                                                                                                                                                                                                      |
| Length (in): 32 <sup>3</sup> / <sub>8</sub>                                                                                                                                                                                                                                                                                                                                                                                                                                                                                                                                                                                                                                                                                                                                                                                                                                                                                                                                                                                                                                                                                                                                                                                                                                                                                                                                                                                                                                                                                                                                                                                                                                                                                                                                                                                                                                                                                                                                                                                                                                                                           |
| Width (mm): 822                                                                                                                                                                                                                                                                                                                                                                                                                                                                                                                                                                                                                                                                                                                                                                                                                                                                                                                                                                                                                                                                                                                                                                                                                                                                                                                                                                                                                                                                                                                                                                                                                                                                                                                                                                                                                                                                                                                                                                                                                                                                                                       |
| Width (in): 32 <sup>3</sup> / <sub>8</sub>                                                                                                                                                                                                                                                                                                                                                                                                                                                                                                                                                                                                                                                                                                                                                                                                                                                                                                                                                                                                                                                                                                                                                                                                                                                                                                                                                                                                                                                                                                                                                                                                                                                                                                                                                                                                                                                                                                                                                                                                                                                                            |
| Height (mm): 150                                                                                                                                                                                                                                                                                                                                                                                                                                                                                                                                                                                                                                                                                                                                                                                                                                                                                                                                                                                                                                                                                                                                                                                                                                                                                                                                                                                                                                                                                                                                                                                                                                                                                                                                                                                                                                                                                                                                                                                                                                                                                                      |
| Height (in): 5 $\frac{7}{8}$                                                                                                                                                                                                                                                                                                                                                                                                                                                                                                                                                                                                                                                                                                                                                                                                                                                                                                                                                                                                                                                                                                                                                                                                                                                                                                                                                                                                                                                                                                                                                                                                                                                                                                                                                                                                                                                                                                                                                                                                                                                                                          |
| Min. Recessing Depth (mm): 160                                                                                                                                                                                                                                                                                                                                                                                                                                                                                                                                                                                                                                                                                                                                                                                                                                                                                                                                                                                                                                                                                                                                                                                                                                                                                                                                                                                                                                                                                                                                                                                                                                                                                                                                                                                                                                                                                                                                                                                                                                                                                        |
| Min. Recessing Depth (in): 6 1/16                                                                                                                                                                                                                                                                                                                                                                                                                                                                                                                                                                                                                                                                                                                                                                                                                                                                                                                                                                                                                                                                                                                                                                                                                                                                                                                                                                                                                                                                                                                                                                                                                                                                                                                                                                                                                                                                                                                                                                                                                                                                                     |
| Light Distribution: Direct                                                                                                                                                                                                                                                                                                                                                                                                                                                                                                                                                                                                                                                                                                                                                                                                                                                                                                                                                                                                                                                                                                                                                                                                                                                                                                                                                                                                                                                                                                                                                                                                                                                                                                                                                                                                                                                                                                                                                                                                                                                                                            |
| Weight (kg): 10.55                                                                                                                                                                                                                                                                                                                                                                                                                                                                                                                                                                                                                                                                                                                                                                                                                                                                                                                                                                                                                                                                                                                                                                                                                                                                                                                                                                                                                                                                                                                                                                                                                                                                                                                                                                                                                                                                                                                                                                                                                                                                                                    |
| Weight (lbs): 23.21                                                                                                                                                                                                                                                                                                                                                                                                                                                                                                                                                                                                                                                                                                                                                                                                                                                                                                                                                                                                                                                                                                                                                                                                                                                                                                                                                                                                                                                                                                                                                                                                                                                                                                                                                                                                                                                                                                                                                                                                                                                                                                   |
| Diffuser: PMMA - Opal or Micro-Prism                                                                                                                                                                                                                                                                                                                                                                                                                                                                                                                                                                                                                                                                                                                                                                                                                                                                                                                                                                                                                                                                                                                                                                                                                                                                                                                                                                                                                                                                                                                                                                                                                                                                                                                                                                                                                                                                                                                                                                                                                                                                                  |
| eq:fixed-fixed-fixed-fixed-fixed-fixed-fixed-fixed-fixed-fixed-fixed-fixed-fixed-fixed-fixed-fixed-fixed-fixed-fixed-fixed-fixed-fixed-fixed-fixed-fixed-fixed-fixed-fixed-fixed-fixed-fixed-fixed-fixed-fixed-fixed-fixed-fixed-fixed-fixed-fixed-fixed-fixed-fixed-fixed-fixed-fixed-fixed-fixed-fixed-fixed-fixed-fixed-fixed-fixed-fixed-fixed-fixed-fixed-fixed-fixed-fixed-fixed-fixed-fixed-fixed-fixed-fixed-fixed-fixed-fixed-fixed-fixed-fixed-fixed-fixed-fixed-fixed-fixed-fixed-fixed-fixed-fixed-fixed-fixed-fixed-fixed-fixed-fixed-fixed-fixed-fixed-fixed-fixed-fixed-fixed-fixed-fixed-fixed-fixed-fixed-fixed-fixed-fixed-fixed-fixed-fixed-fixed-fixed-fixed-fixed-fixed-fixed-fixed-fixed-fixed-fixed-fixed-fixed-fixed-fixed-fixed-fixed-fixed-fixed-fixed-fixed-fixed-fixed-fixed-fixed-fixed-fixed-fixed-fixed-fixed-fixed-fixed-fixed-fixed-fixed-fixed-fixed-fixed-fixed-fixed-fixed-fixed-fixed-fixed-fixed-fixed-fixed-fixed-fixed-fixed-fixed-fixed-fixed-fixed-fixed-fixed-fixed-fixed-fixed-fixed-fixed-fixed-fixed-fixed-fixed-fixed-fixed-fixed-fixed-fixed-fixed-fixed-fixed-fixed-fixed-fixed-fixed-fixed-fixed-fixed-fixed-fixed-fixed-fixed-fixed-fixed-fixed-fixed-fixed-fixed-fixed-fixed-fixed-fixed-fixed-fixed-fixed-fixed-fixed-fixed-fixed-fixed-fixed-fixed-fixed-fixed-fixed-fixed-fixed-fixed-fixed-fixed-fixed-fixed-fixed-fixed-fixed-fixed-fixed-fixed-fixed-fixed-fixed-fixed-fixed-fixed-fixed-fixed-fixed-fixed-fixed-fixed-fixed-fixed-fixed-fixed-fixed-fixed-fixed-fixed-fixed-fixed-fixed-fixed-fixed-fixed-fixed-fixed-fixed-fixed-fixed-fixed-fixed-fixed-fixed-fixed-fixed-fixed-fixed-fixed-fixed-fixed-fixed-fixed-fixed-fixed-fixed-fixed-fixed-fixed-fixed-fixed-fixed-fixed-fixed-fixed-fixed-fixed-fixed-fixed-fixed-fixed-fixed-fixed-fixed-fixed-fixed-fixed-fixed-fixed-fixed-fixed-fixed-fixed-fixed-fixed-fixed-fixed-fixed-fixed-fixed-fixed-fixed-fixed-fixed-fixed-fixed-fixed-fixed-fixed-fixed-fixed-fixed-fixed-fixed-fixed-fixed-fixed-fixed-fixed-fixed-fixed-fixed-fixed-fixed-fixed-fixed-fixed-fixed-fixed-fixed-fixed-fixed-fixed- |
|                                                                                                                                                                                                                                                                                                                                                                                                                                                                                                                                                                                                                                                                                                                                                                                                                                                                                                                                                                                                                                                                                                                                                                                                                                                                                                                                                                                                                                                                                                                                                                                                                                                                                                                                                                                                                                                                                                                                                                                                                                                                                                                       |

## **ELECTRICAL**

Fixture Material: Aluminum

Lamp Type: LED (Zhaga Standard) Input Wattage (W): 40

Total Output Wattage (W): 32 / 25.6 (3500K)

Dimming: Non-Dimming / Phase Dimming (120Vac only) / 0-10V Dimming