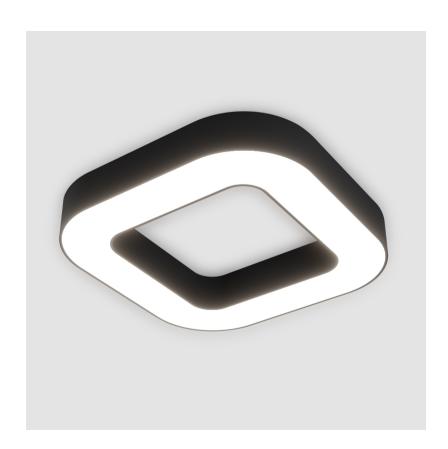

#### **GENERAL**

| Series: Glorious            |  |
|-----------------------------|--|
| Subseries: Glorious Quantum |  |
| Brand: Prolicht             |  |
| Division: Architectural     |  |
| Mounting Type: Suspension   |  |
| Mounting Location: Ceiling  |  |
| Subcategory: Ambient        |  |

| Division: Architectural                                                                                                                             |
|-----------------------------------------------------------------------------------------------------------------------------------------------------|
| Mounting Type: Suspension                                                                                                                           |
| Mounting Location: Ceiling                                                                                                                          |
| Subcategory: Ambient                                                                                                                                |
| PHYSICAL                                                                                                                                            |
| Shape: Square                                                                                                                                       |
| Length (mm): 800                                                                                                                                    |
| Length (in): 31 ½                                                                                                                                   |
| Width (mm): 800                                                                                                                                     |
| Width (in): 31 ½                                                                                                                                    |
| Height (mm): 120                                                                                                                                    |
| Height (in): 4 <sup>3</sup> / <sub>4</sub>                                                                                                          |
| Max. Overall Height (mm): 2120                                                                                                                      |
| Max. Overall Height (in): 83 1/16                                                                                                                   |
| Light Distribution: Direct                                                                                                                          |
| Weight (kg): 9.422                                                                                                                                  |
| Weight (lbs): 20.73                                                                                                                                 |
| Diffuser: PMMA - Opal or Micro-Prism                                                                                                                |
| Fixture Finish: SSR / BKV / CWI / CRY / HAB / LAG / UFT / ITA / RUA / RUR / MIC / FTG / MYG / TWT / LOD / PUS / FRO / FUP / KIA / POP / BLS / SPG / |