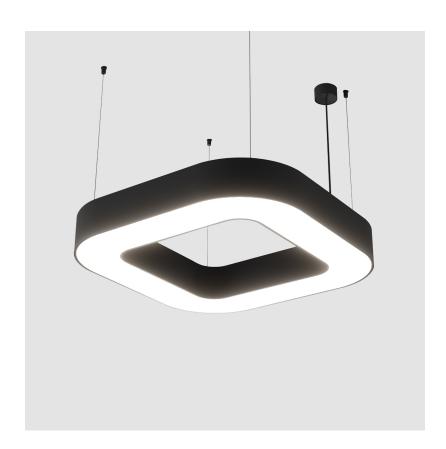

## **GLORIOUS QUANTUM SUSPENSION**

| A30211-     |                |       | -        | -        |
|-------------|----------------|-------|----------|----------|
| base number | LED<br>Dimming | Color | Finishes | Diffuser |