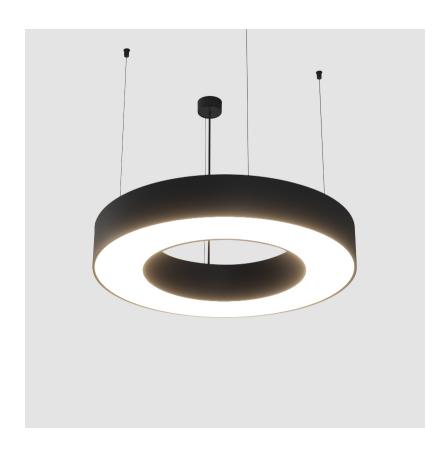

# **GLORIOUS SUSPENSION**

| A30229-     |     | -     | -        | -        |  |
|-------------|-----|-------|----------|----------|--|
| base number | LED | Color | Finishes | Diffuser |  |

1.To build a product code in our configurator select the specify button on the base model # product page

#### **GENERAL**

| Series: Glorious           |  |
|----------------------------|--|
| Subseries: Glorious        |  |
| Brand: Prolicht            |  |
| Division: Architectural    |  |
| Mounting Type: Suspension  |  |
| Mounting Location: Ceiling |  |
| Subcategory: Ambient       |  |

| Division: Architectural                                                                                                                                                                                     |
|-------------------------------------------------------------------------------------------------------------------------------------------------------------------------------------------------------------|
| Mounting Type: Suspension                                                                                                                                                                                   |
| Mounting Location: Ceiling                                                                                                                                                                                  |
| Subcategory: Ambient                                                                                                                                                                                        |
| PHYSICAL                                                                                                                                                                                                    |
| Shape: Round                                                                                                                                                                                                |
| Diameter (mm): 950                                                                                                                                                                                          |
| Diameter (in): 37 $\frac{3}{8}$                                                                                                                                                                             |
| Height (mm): 120                                                                                                                                                                                            |
| Height (in): 4 <sup>3</sup> / <sub>4</sub>                                                                                                                                                                  |
| Max. Overall Height (mm): 2120                                                                                                                                                                              |
| Max. Overall Height (in): 83 $\frac{7}{16}$                                                                                                                                                                 |
| Light Distribution: Direct                                                                                                                                                                                  |
| Weight (kg): 9.172                                                                                                                                                                                          |
| Weight (lbs): 20.22                                                                                                                                                                                         |
| Diffuser: PMMA - Opal or Micro-Prism                                                                                                                                                                        |
| Fixture Finish: SSR / BKV / CWI / CRY / HAB / LAG / UFT / ITA / RUA / RUR MIC / FTG / MYG / TWT / LOD / PUS / FRO / FUP / KIA / POP / BLS / SPG / MEY / GOH / GUM / CHC / COM / ABZ / JAG / OBR / MOS / ROR |
|                                                                                                                                                                                                             |