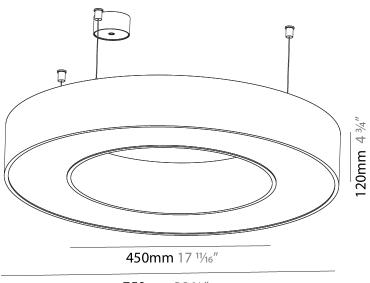

| Division: Architectural                                                   |
|---------------------------------------------------------------------------|
| Mounting Type: Suspension                                                 |
| Mounting Location: Ceiling                                                |
| Subcategory: Ambient                                                      |
| PHYSICAL                                                                  |
| Shape: Round                                                              |
| Diameter (mm): 750                                                        |
| Diameter (in): 29 ½                                                       |
| Height (mm): 120                                                          |
| Height (in): 4 <sup>3</sup> / <sub>4</sub>                                |
| Max. Overall Height (mm): 2120                                            |
| Max. Overall Height (in): 83 1/16                                         |
| Light Distribution: Direct / Indirect                                     |
| Weight (kg): 7.675                                                        |
| Weight (lbs): 16.9                                                        |
| Diffuser: PMMA - Opal or Micro-Prism                                      |
| Fixture Finish: SSR / BKV / CWI / CRY / HAB / LAG / UFT / ITA / RUA / RUR |

### RATINGS AND CERTIFICATIONS

Certified By: Certified for North American Standards

IP rating: IP20

750mm 29 1/2"