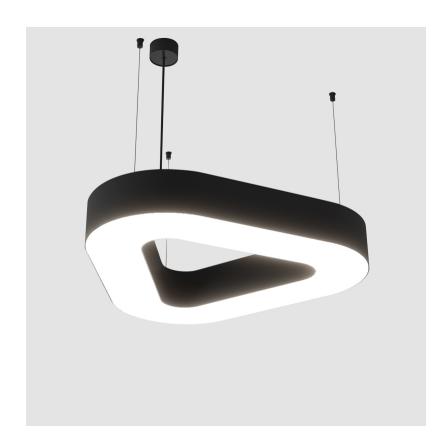

## **GLORIOUS VICTORY SUSPENSION**

| A30572      |                |       |                       |          |  |
|-------------|----------------|-------|-----------------------|----------|--|
| base number | LED<br>Dimming | Color | Finishes<br>(Diamond) | Diffuser |  |

| Mounting Type: Suspension                                                                                                                                                                                                                                                                                                                                                                                                                                                                                                                                                                                                                                                                                                                                                                                                                                                                                                                                                                                                                                                                                                                                                                                                                                                                                                                                                                                                                                                                                                                                                                                                                                                                                                                                                                                                                                                                                                                                                                                                                                                                                                      |
|--------------------------------------------------------------------------------------------------------------------------------------------------------------------------------------------------------------------------------------------------------------------------------------------------------------------------------------------------------------------------------------------------------------------------------------------------------------------------------------------------------------------------------------------------------------------------------------------------------------------------------------------------------------------------------------------------------------------------------------------------------------------------------------------------------------------------------------------------------------------------------------------------------------------------------------------------------------------------------------------------------------------------------------------------------------------------------------------------------------------------------------------------------------------------------------------------------------------------------------------------------------------------------------------------------------------------------------------------------------------------------------------------------------------------------------------------------------------------------------------------------------------------------------------------------------------------------------------------------------------------------------------------------------------------------------------------------------------------------------------------------------------------------------------------------------------------------------------------------------------------------------------------------------------------------------------------------------------------------------------------------------------------------------------------------------------------------------------------------------------------------|
| Mounting Location: Ceiling                                                                                                                                                                                                                                                                                                                                                                                                                                                                                                                                                                                                                                                                                                                                                                                                                                                                                                                                                                                                                                                                                                                                                                                                                                                                                                                                                                                                                                                                                                                                                                                                                                                                                                                                                                                                                                                                                                                                                                                                                                                                                                     |
| Subcategory: Ambient                                                                                                                                                                                                                                                                                                                                                                                                                                                                                                                                                                                                                                                                                                                                                                                                                                                                                                                                                                                                                                                                                                                                                                                                                                                                                                                                                                                                                                                                                                                                                                                                                                                                                                                                                                                                                                                                                                                                                                                                                                                                                                           |
| PHYSICAL                                                                                                                                                                                                                                                                                                                                                                                                                                                                                                                                                                                                                                                                                                                                                                                                                                                                                                                                                                                                                                                                                                                                                                                                                                                                                                                                                                                                                                                                                                                                                                                                                                                                                                                                                                                                                                                                                                                                                                                                                                                                                                                       |
| Shape: Abstract                                                                                                                                                                                                                                                                                                                                                                                                                                                                                                                                                                                                                                                                                                                                                                                                                                                                                                                                                                                                                                                                                                                                                                                                                                                                                                                                                                                                                                                                                                                                                                                                                                                                                                                                                                                                                                                                                                                                                                                                                                                                                                                |
| Length (mm): 800                                                                                                                                                                                                                                                                                                                                                                                                                                                                                                                                                                                                                                                                                                                                                                                                                                                                                                                                                                                                                                                                                                                                                                                                                                                                                                                                                                                                                                                                                                                                                                                                                                                                                                                                                                                                                                                                                                                                                                                                                                                                                                               |
| Length (in): 31 ½                                                                                                                                                                                                                                                                                                                                                                                                                                                                                                                                                                                                                                                                                                                                                                                                                                                                                                                                                                                                                                                                                                                                                                                                                                                                                                                                                                                                                                                                                                                                                                                                                                                                                                                                                                                                                                                                                                                                                                                                                                                                                                              |
| Width (mm): 800                                                                                                                                                                                                                                                                                                                                                                                                                                                                                                                                                                                                                                                                                                                                                                                                                                                                                                                                                                                                                                                                                                                                                                                                                                                                                                                                                                                                                                                                                                                                                                                                                                                                                                                                                                                                                                                                                                                                                                                                                                                                                                                |
| Width (in): 31 ½                                                                                                                                                                                                                                                                                                                                                                                                                                                                                                                                                                                                                                                                                                                                                                                                                                                                                                                                                                                                                                                                                                                                                                                                                                                                                                                                                                                                                                                                                                                                                                                                                                                                                                                                                                                                                                                                                                                                                                                                                                                                                                               |
| Height (mm): 120                                                                                                                                                                                                                                                                                                                                                                                                                                                                                                                                                                                                                                                                                                                                                                                                                                                                                                                                                                                                                                                                                                                                                                                                                                                                                                                                                                                                                                                                                                                                                                                                                                                                                                                                                                                                                                                                                                                                                                                                                                                                                                               |
| Height (in): 4 <sup>3</sup> / <sub>4</sub>                                                                                                                                                                                                                                                                                                                                                                                                                                                                                                                                                                                                                                                                                                                                                                                                                                                                                                                                                                                                                                                                                                                                                                                                                                                                                                                                                                                                                                                                                                                                                                                                                                                                                                                                                                                                                                                                                                                                                                                                                                                                                     |
| Max. Overall Height (mm): 2120                                                                                                                                                                                                                                                                                                                                                                                                                                                                                                                                                                                                                                                                                                                                                                                                                                                                                                                                                                                                                                                                                                                                                                                                                                                                                                                                                                                                                                                                                                                                                                                                                                                                                                                                                                                                                                                                                                                                                                                                                                                                                                 |
| Max. Overall Height (in): 83 $\frac{7}{16}$                                                                                                                                                                                                                                                                                                                                                                                                                                                                                                                                                                                                                                                                                                                                                                                                                                                                                                                                                                                                                                                                                                                                                                                                                                                                                                                                                                                                                                                                                                                                                                                                                                                                                                                                                                                                                                                                                                                                                                                                                                                                                    |
| Light Distribution: Direct / Indirect                                                                                                                                                                                                                                                                                                                                                                                                                                                                                                                                                                                                                                                                                                                                                                                                                                                                                                                                                                                                                                                                                                                                                                                                                                                                                                                                                                                                                                                                                                                                                                                                                                                                                                                                                                                                                                                                                                                                                                                                                                                                                          |
| Weight (kg): 8.173                                                                                                                                                                                                                                                                                                                                                                                                                                                                                                                                                                                                                                                                                                                                                                                                                                                                                                                                                                                                                                                                                                                                                                                                                                                                                                                                                                                                                                                                                                                                                                                                                                                                                                                                                                                                                                                                                                                                                                                                                                                                                                             |
| Weight (lbs): 18.018                                                                                                                                                                                                                                                                                                                                                                                                                                                                                                                                                                                                                                                                                                                                                                                                                                                                                                                                                                                                                                                                                                                                                                                                                                                                                                                                                                                                                                                                                                                                                                                                                                                                                                                                                                                                                                                                                                                                                                                                                                                                                                           |
| the state of the s |