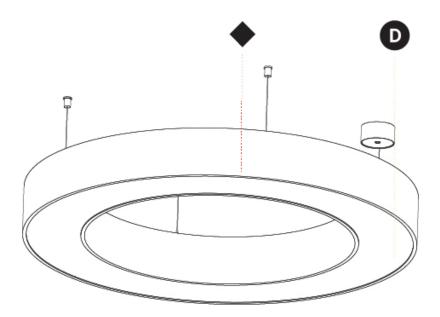

| Division: Architectural                                                                                                                                                                                     |
|-------------------------------------------------------------------------------------------------------------------------------------------------------------------------------------------------------------|
| Mounting Type: Suspension                                                                                                                                                                                   |
| Mounting Location: Ceiling                                                                                                                                                                                  |
| Subcategory: Ambient                                                                                                                                                                                        |
| PHYSICAL                                                                                                                                                                                                    |
| Shape: Round                                                                                                                                                                                                |
| Diameter (mm): 950                                                                                                                                                                                          |
| Diameter (in): 37 $\frac{3}{8}$                                                                                                                                                                             |
| Height (mm): 120                                                                                                                                                                                            |
| Height (in): 4 <sup>3</sup> / <sub>4</sub>                                                                                                                                                                  |
| Max. Overall Height (mm): 2120                                                                                                                                                                              |
| Max. Overall Height (in): 83 $\frac{7}{16}$                                                                                                                                                                 |
| Light Distribution: Direct                                                                                                                                                                                  |
| Weight (kg): 9.172                                                                                                                                                                                          |
| Weight (lbs): 20.22                                                                                                                                                                                         |
| Diffuser: PMMA - Opal or Micro-Prism                                                                                                                                                                        |
| Fixture Finish: SSR / BKV / CWI / CRY / HAB / LAG / UFT / ITA / RUA / RUR MIC / FTG / MYG / TWT / LOD / PUS / FRO / FUP / KIA / POP / BLS / SPG / MEY / GOH / GUM / CHC / COM / ABZ / JAG / OBR / MOS / ROR |
|                                                                                                                                                                                                             |

#### **RATINGS AND CERTIFICATIONS**

Certified By: Certified for North American Standards

IP rating: IP20

950mm 37 3/8"