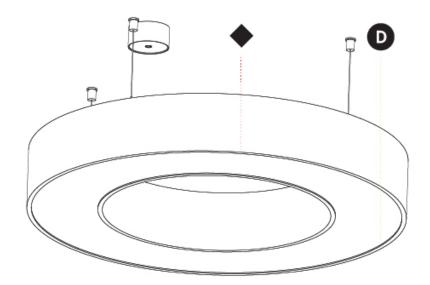

# **GLORIOUS SUSPENSION**

| A30297      | -       | -           |           |          |  |
|-------------|---------|-------------|-----------|----------|--|
| base number | LED     | Color       | Finishes  | Diffuser |  |
|             | Dimming | Temperature | (Diamond) | Ontions  |  |