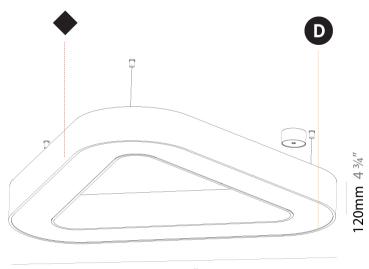

## **GLORIOUS VICTORY SUSPENSION**

| A30572      |                |       |                       |          |  |
|-------------|----------------|-------|-----------------------|----------|--|
| base number | LED<br>Dimming | Color | Finishes<br>(Diamond) | Diffuser |  |

| Mounting Type: Suspension                                                                                                                                                                                                                                                                                                                                                                                                                                                                                                                                                                                                                                                                                                                                                                                                                                                                                                                                                                                                                                                                                                                                                                                                                                                                                                                                                                                                                                                                                                                                                                                                                                                                                                                                                                                                                                                                                                                                                                                                                                                                                                      |
|--------------------------------------------------------------------------------------------------------------------------------------------------------------------------------------------------------------------------------------------------------------------------------------------------------------------------------------------------------------------------------------------------------------------------------------------------------------------------------------------------------------------------------------------------------------------------------------------------------------------------------------------------------------------------------------------------------------------------------------------------------------------------------------------------------------------------------------------------------------------------------------------------------------------------------------------------------------------------------------------------------------------------------------------------------------------------------------------------------------------------------------------------------------------------------------------------------------------------------------------------------------------------------------------------------------------------------------------------------------------------------------------------------------------------------------------------------------------------------------------------------------------------------------------------------------------------------------------------------------------------------------------------------------------------------------------------------------------------------------------------------------------------------------------------------------------------------------------------------------------------------------------------------------------------------------------------------------------------------------------------------------------------------------------------------------------------------------------------------------------------------|
| Mounting Location: Ceiling                                                                                                                                                                                                                                                                                                                                                                                                                                                                                                                                                                                                                                                                                                                                                                                                                                                                                                                                                                                                                                                                                                                                                                                                                                                                                                                                                                                                                                                                                                                                                                                                                                                                                                                                                                                                                                                                                                                                                                                                                                                                                                     |
| Subcategory: Ambient                                                                                                                                                                                                                                                                                                                                                                                                                                                                                                                                                                                                                                                                                                                                                                                                                                                                                                                                                                                                                                                                                                                                                                                                                                                                                                                                                                                                                                                                                                                                                                                                                                                                                                                                                                                                                                                                                                                                                                                                                                                                                                           |
| PHYSICAL                                                                                                                                                                                                                                                                                                                                                                                                                                                                                                                                                                                                                                                                                                                                                                                                                                                                                                                                                                                                                                                                                                                                                                                                                                                                                                                                                                                                                                                                                                                                                                                                                                                                                                                                                                                                                                                                                                                                                                                                                                                                                                                       |
| Shape: Abstract                                                                                                                                                                                                                                                                                                                                                                                                                                                                                                                                                                                                                                                                                                                                                                                                                                                                                                                                                                                                                                                                                                                                                                                                                                                                                                                                                                                                                                                                                                                                                                                                                                                                                                                                                                                                                                                                                                                                                                                                                                                                                                                |
| Length (mm): 800                                                                                                                                                                                                                                                                                                                                                                                                                                                                                                                                                                                                                                                                                                                                                                                                                                                                                                                                                                                                                                                                                                                                                                                                                                                                                                                                                                                                                                                                                                                                                                                                                                                                                                                                                                                                                                                                                                                                                                                                                                                                                                               |
| Length (in): 31 ½                                                                                                                                                                                                                                                                                                                                                                                                                                                                                                                                                                                                                                                                                                                                                                                                                                                                                                                                                                                                                                                                                                                                                                                                                                                                                                                                                                                                                                                                                                                                                                                                                                                                                                                                                                                                                                                                                                                                                                                                                                                                                                              |
| Width (mm): 800                                                                                                                                                                                                                                                                                                                                                                                                                                                                                                                                                                                                                                                                                                                                                                                                                                                                                                                                                                                                                                                                                                                                                                                                                                                                                                                                                                                                                                                                                                                                                                                                                                                                                                                                                                                                                                                                                                                                                                                                                                                                                                                |
| Width (in): 31 ½                                                                                                                                                                                                                                                                                                                                                                                                                                                                                                                                                                                                                                                                                                                                                                                                                                                                                                                                                                                                                                                                                                                                                                                                                                                                                                                                                                                                                                                                                                                                                                                                                                                                                                                                                                                                                                                                                                                                                                                                                                                                                                               |
| Height (mm): 120                                                                                                                                                                                                                                                                                                                                                                                                                                                                                                                                                                                                                                                                                                                                                                                                                                                                                                                                                                                                                                                                                                                                                                                                                                                                                                                                                                                                                                                                                                                                                                                                                                                                                                                                                                                                                                                                                                                                                                                                                                                                                                               |
| Height (in): 4 <sup>3</sup> / <sub>4</sub>                                                                                                                                                                                                                                                                                                                                                                                                                                                                                                                                                                                                                                                                                                                                                                                                                                                                                                                                                                                                                                                                                                                                                                                                                                                                                                                                                                                                                                                                                                                                                                                                                                                                                                                                                                                                                                                                                                                                                                                                                                                                                     |
| Max. Overall Height (mm): 2120                                                                                                                                                                                                                                                                                                                                                                                                                                                                                                                                                                                                                                                                                                                                                                                                                                                                                                                                                                                                                                                                                                                                                                                                                                                                                                                                                                                                                                                                                                                                                                                                                                                                                                                                                                                                                                                                                                                                                                                                                                                                                                 |
| Max. Overall Height (in): 83 $\frac{7}{16}$                                                                                                                                                                                                                                                                                                                                                                                                                                                                                                                                                                                                                                                                                                                                                                                                                                                                                                                                                                                                                                                                                                                                                                                                                                                                                                                                                                                                                                                                                                                                                                                                                                                                                                                                                                                                                                                                                                                                                                                                                                                                                    |
| Light Distribution: Direct / Indirect                                                                                                                                                                                                                                                                                                                                                                                                                                                                                                                                                                                                                                                                                                                                                                                                                                                                                                                                                                                                                                                                                                                                                                                                                                                                                                                                                                                                                                                                                                                                                                                                                                                                                                                                                                                                                                                                                                                                                                                                                                                                                          |
| Weight (kg): 8.173                                                                                                                                                                                                                                                                                                                                                                                                                                                                                                                                                                                                                                                                                                                                                                                                                                                                                                                                                                                                                                                                                                                                                                                                                                                                                                                                                                                                                                                                                                                                                                                                                                                                                                                                                                                                                                                                                                                                                                                                                                                                                                             |
| Weight (lbs): 18.018                                                                                                                                                                                                                                                                                                                                                                                                                                                                                                                                                                                                                                                                                                                                                                                                                                                                                                                                                                                                                                                                                                                                                                                                                                                                                                                                                                                                                                                                                                                                                                                                                                                                                                                                                                                                                                                                                                                                                                                                                                                                                                           |
| the state of the s |

Diffuser: PMMA - Opal or Micro-Prism

Fixture Finish: SSR / BKV / CWI / CRY / HAB / LAG / UFT / ITA / RUA / RUR / MIC / FTG / MYG / TWT / LOD / PUS / FRO / FUP / KIA / POP / BLS / SPG / MEY / GOH / GUM / CHC / COM / ABZ / JAG / OBR / MOS / ROR