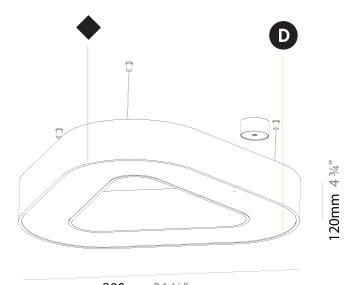

## **GLORIOUS VICTORY SUSPENSION**

| A30572      |                |       |                       |          |  |
|-------------|----------------|-------|-----------------------|----------|--|
| base number | LED<br>Dimming | Color | Finishes<br>(Diamond) | Diffuser |  |

| Mounting Type: Suspension                                                                                                                                                                                                                                                                                                                                                                                                                                                                                                                                                                                                                                                                                                                                                                                                                                                                                                                                                                                                                                                                                                                                                                                                                                                                                                                                                                                                                                                                                                                                                                                                                                                                                                                                                                                                                                                                                                                                                                                                                                                                                                      |
|--------------------------------------------------------------------------------------------------------------------------------------------------------------------------------------------------------------------------------------------------------------------------------------------------------------------------------------------------------------------------------------------------------------------------------------------------------------------------------------------------------------------------------------------------------------------------------------------------------------------------------------------------------------------------------------------------------------------------------------------------------------------------------------------------------------------------------------------------------------------------------------------------------------------------------------------------------------------------------------------------------------------------------------------------------------------------------------------------------------------------------------------------------------------------------------------------------------------------------------------------------------------------------------------------------------------------------------------------------------------------------------------------------------------------------------------------------------------------------------------------------------------------------------------------------------------------------------------------------------------------------------------------------------------------------------------------------------------------------------------------------------------------------------------------------------------------------------------------------------------------------------------------------------------------------------------------------------------------------------------------------------------------------------------------------------------------------------------------------------------------------|
| Mounting Location: Ceiling                                                                                                                                                                                                                                                                                                                                                                                                                                                                                                                                                                                                                                                                                                                                                                                                                                                                                                                                                                                                                                                                                                                                                                                                                                                                                                                                                                                                                                                                                                                                                                                                                                                                                                                                                                                                                                                                                                                                                                                                                                                                                                     |
| Subcategory: Ambient                                                                                                                                                                                                                                                                                                                                                                                                                                                                                                                                                                                                                                                                                                                                                                                                                                                                                                                                                                                                                                                                                                                                                                                                                                                                                                                                                                                                                                                                                                                                                                                                                                                                                                                                                                                                                                                                                                                                                                                                                                                                                                           |
| PHYSICAL                                                                                                                                                                                                                                                                                                                                                                                                                                                                                                                                                                                                                                                                                                                                                                                                                                                                                                                                                                                                                                                                                                                                                                                                                                                                                                                                                                                                                                                                                                                                                                                                                                                                                                                                                                                                                                                                                                                                                                                                                                                                                                                       |
| Shape: Abstract                                                                                                                                                                                                                                                                                                                                                                                                                                                                                                                                                                                                                                                                                                                                                                                                                                                                                                                                                                                                                                                                                                                                                                                                                                                                                                                                                                                                                                                                                                                                                                                                                                                                                                                                                                                                                                                                                                                                                                                                                                                                                                                |
| Length (mm): 800                                                                                                                                                                                                                                                                                                                                                                                                                                                                                                                                                                                                                                                                                                                                                                                                                                                                                                                                                                                                                                                                                                                                                                                                                                                                                                                                                                                                                                                                                                                                                                                                                                                                                                                                                                                                                                                                                                                                                                                                                                                                                                               |
| Length (in): 31 ½                                                                                                                                                                                                                                                                                                                                                                                                                                                                                                                                                                                                                                                                                                                                                                                                                                                                                                                                                                                                                                                                                                                                                                                                                                                                                                                                                                                                                                                                                                                                                                                                                                                                                                                                                                                                                                                                                                                                                                                                                                                                                                              |
| Width (mm): 800                                                                                                                                                                                                                                                                                                                                                                                                                                                                                                                                                                                                                                                                                                                                                                                                                                                                                                                                                                                                                                                                                                                                                                                                                                                                                                                                                                                                                                                                                                                                                                                                                                                                                                                                                                                                                                                                                                                                                                                                                                                                                                                |
| Width (in): 31 ½                                                                                                                                                                                                                                                                                                                                                                                                                                                                                                                                                                                                                                                                                                                                                                                                                                                                                                                                                                                                                                                                                                                                                                                                                                                                                                                                                                                                                                                                                                                                                                                                                                                                                                                                                                                                                                                                                                                                                                                                                                                                                                               |
| Height (mm): 120                                                                                                                                                                                                                                                                                                                                                                                                                                                                                                                                                                                                                                                                                                                                                                                                                                                                                                                                                                                                                                                                                                                                                                                                                                                                                                                                                                                                                                                                                                                                                                                                                                                                                                                                                                                                                                                                                                                                                                                                                                                                                                               |
| Height (in): 4 <sup>3</sup> / <sub>4</sub>                                                                                                                                                                                                                                                                                                                                                                                                                                                                                                                                                                                                                                                                                                                                                                                                                                                                                                                                                                                                                                                                                                                                                                                                                                                                                                                                                                                                                                                                                                                                                                                                                                                                                                                                                                                                                                                                                                                                                                                                                                                                                     |
| Max. Overall Height (mm): 2120                                                                                                                                                                                                                                                                                                                                                                                                                                                                                                                                                                                                                                                                                                                                                                                                                                                                                                                                                                                                                                                                                                                                                                                                                                                                                                                                                                                                                                                                                                                                                                                                                                                                                                                                                                                                                                                                                                                                                                                                                                                                                                 |
| Max. Overall Height (in): 83 $\frac{7}{16}$                                                                                                                                                                                                                                                                                                                                                                                                                                                                                                                                                                                                                                                                                                                                                                                                                                                                                                                                                                                                                                                                                                                                                                                                                                                                                                                                                                                                                                                                                                                                                                                                                                                                                                                                                                                                                                                                                                                                                                                                                                                                                    |
| Light Distribution: Direct / Indirect                                                                                                                                                                                                                                                                                                                                                                                                                                                                                                                                                                                                                                                                                                                                                                                                                                                                                                                                                                                                                                                                                                                                                                                                                                                                                                                                                                                                                                                                                                                                                                                                                                                                                                                                                                                                                                                                                                                                                                                                                                                                                          |
| Weight (kg): 8.173                                                                                                                                                                                                                                                                                                                                                                                                                                                                                                                                                                                                                                                                                                                                                                                                                                                                                                                                                                                                                                                                                                                                                                                                                                                                                                                                                                                                                                                                                                                                                                                                                                                                                                                                                                                                                                                                                                                                                                                                                                                                                                             |
| Weight (lbs): 18.018                                                                                                                                                                                                                                                                                                                                                                                                                                                                                                                                                                                                                                                                                                                                                                                                                                                                                                                                                                                                                                                                                                                                                                                                                                                                                                                                                                                                                                                                                                                                                                                                                                                                                                                                                                                                                                                                                                                                                                                                                                                                                                           |
| the state of the s |