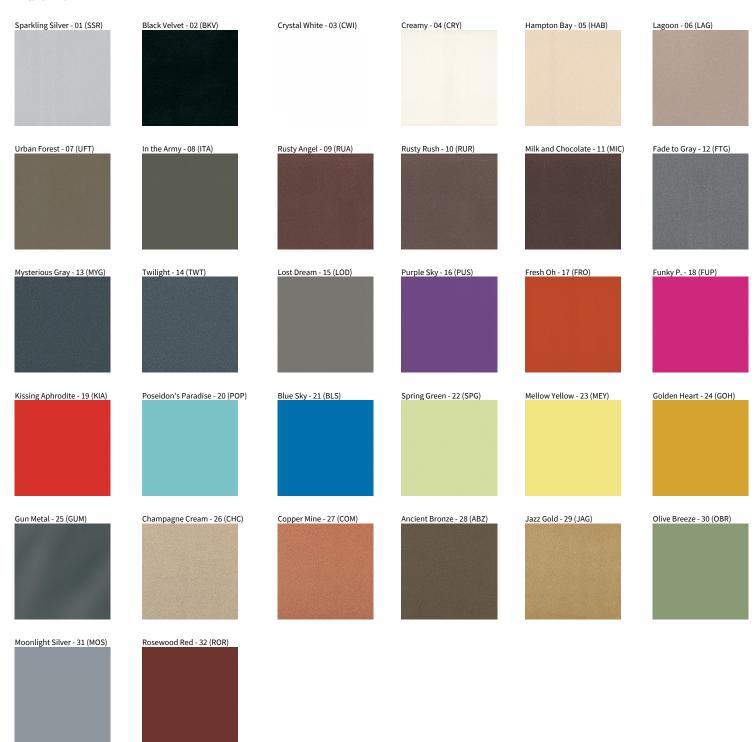

| Diana. Froncisc                                                                                                                                     |
|-----------------------------------------------------------------------------------------------------------------------------------------------------|
| Division: Architectural                                                                                                                             |
| Mounting Type: Suspension                                                                                                                           |
| Mounting Location: Ceiling                                                                                                                          |
| Subcategory: Ambient                                                                                                                                |
| PHYSICAL                                                                                                                                            |
| Shape: Abstract                                                                                                                                     |
| Length (mm): 1100                                                                                                                                   |
| Length (in): 43 <sup>5</sup> / <sub>16</sub>                                                                                                        |
| Width (mm): 1100                                                                                                                                    |
| Width (in): 43 <sup>5</sup> / <sub>16</sub>                                                                                                         |
| Height (mm): 120                                                                                                                                    |
| Height (in): 4 <sup>3</sup> / <sub>4</sub>                                                                                                          |
| Max. Overall Height (mm): 2120                                                                                                                      |
| Max. Overall Height (in): 83 $\frac{7}{16}$                                                                                                         |
| Light Distribution: Direct                                                                                                                          |
| Weight (kg): 10.561                                                                                                                                 |
| Weight (lbs): 23.23                                                                                                                                 |
| Diffuser: PMMA - Opal or Micro-Prism                                                                                                                |
| Fixture Finish: SSR / BKV / CWI / CRY / HAB / LAG / UFT / ITA / RUA / RUR / MIC / FTG / MYG / TWT / LOD / PUS / FRO / FUP / KIA / POP / BLS / SPG / |
|                                                                                                                                                     |

| Division: Architectural                                                                                                                                                                                     |
|-------------------------------------------------------------------------------------------------------------------------------------------------------------------------------------------------------------|
| Mounting Type: Suspension                                                                                                                                                                                   |
| Mounting Location: Ceiling                                                                                                                                                                                  |
| Subcategory: Ambient                                                                                                                                                                                        |
| PHYSICAL                                                                                                                                                                                                    |
| Shape: Round                                                                                                                                                                                                |
| Diameter (mm): 950                                                                                                                                                                                          |
| Diameter (in): 37 $\frac{3}{8}$                                                                                                                                                                             |
| Height (mm): 120                                                                                                                                                                                            |
| Height (in): 4 <sup>3</sup> / <sub>4</sub>                                                                                                                                                                  |
| Max. Overall Height (mm): 2120                                                                                                                                                                              |
| Max. Overall Height (in): 83 $\frac{7}{16}$                                                                                                                                                                 |
| Light Distribution: Direct                                                                                                                                                                                  |
| Weight (kg): 9.172                                                                                                                                                                                          |
| Weight (lbs): 20.22                                                                                                                                                                                         |
| Diffuser: PMMA - Opal or Micro-Prism                                                                                                                                                                        |
| Fixture Finish: SSR / BKV / CWI / CRY / HAB / LAG / UFT / ITA / RUA / RUR MIC / FTG / MYG / TWT / LOD / PUS / FRO / FUP / KIA / POP / BLS / SPG / MEY / GOH / GUM / CHC / COM / ABZ / JAG / OBR / MOS / ROR |
|                                                                                                                                                                                                             |

| Division: Architectural                                                   |
|---------------------------------------------------------------------------|
| Mounting Type: Suspension                                                 |
| Mounting Location: Ceiling                                                |
| Subcategory: Ambient                                                      |
| PHYSICAL                                                                  |
| Shape: Round                                                              |
| Diameter (mm): 750                                                        |
| Diameter (in): 29 ½                                                       |
| Height (mm): 120                                                          |
| Height (in): 4 <sup>3</sup> / <sub>4</sub>                                |
| Max. Overall Height (mm): 2120                                            |
| Max. Overall Height (in): 83 1/16                                         |
| Light Distribution: Direct / Indirect                                     |
| Weight (kg): 7.675                                                        |
| Weight (lbs): 16.9                                                        |
| Diffuser: PMMA - Opal or Micro-Prism                                      |
| Fixture Finish: SSR / BKV / CWI / CRY / HAB / LAG / UFT / ITA / RUA / RUR |

MIC / FTG / MYG / TWT / LOD / PUS / FRO / FUP / KIA / POP / BLS / SPG / MEY / GOH / GUM / CHC / COM / ABZ / JAG / OBR / MOS / ROR

Fixture Material: Aluminum

Diffuser: PMMA - Opal or Micro-Prism

Fixture Finish: SSR / BKV / CWI / CRY / HAB / LAG / UFT / ITA / RUA / RUR / MIC / FTG / MYG / TWT / LOD / PUS / FRO / FUP / KIA / POP / BLS / SPG / MEY / GOH / GUM / CHC / COM / ABZ / JAG / OBR / MOS / ROR