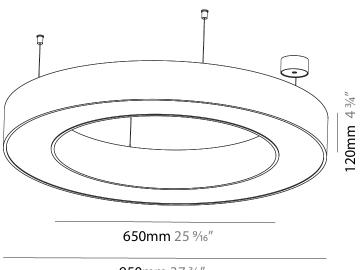

| Division: Architectural                                                                                                                                                                                     |
|-------------------------------------------------------------------------------------------------------------------------------------------------------------------------------------------------------------|
| Mounting Type: Suspension                                                                                                                                                                                   |
| Mounting Location: Ceiling                                                                                                                                                                                  |
| Subcategory: Ambient                                                                                                                                                                                        |
| PHYSICAL                                                                                                                                                                                                    |
| Shape: Round                                                                                                                                                                                                |
| Diameter (mm): 950                                                                                                                                                                                          |
| Diameter (in): 37 $\frac{3}{8}$                                                                                                                                                                             |
| Height (mm): 120                                                                                                                                                                                            |
| Height (in): 4 <sup>3</sup> / <sub>4</sub>                                                                                                                                                                  |
| Max. Overall Height (mm): 2120                                                                                                                                                                              |
| Max. Overall Height (in): 83 $\frac{7}{16}$                                                                                                                                                                 |
| Light Distribution: Direct                                                                                                                                                                                  |
| Weight (kg): 9.172                                                                                                                                                                                          |
| Weight (lbs): 20.22                                                                                                                                                                                         |
| Diffuser: PMMA - Opal or Micro-Prism                                                                                                                                                                        |
| Fixture Finish: SSR / BKV / CWI / CRY / HAB / LAG / UFT / ITA / RUA / RUR MIC / FTG / MYG / TWT / LOD / PUS / FRO / FUP / KIA / POP / BLS / SPG / MEY / GOH / GUM / CHC / COM / ABZ / JAG / OBR / MOS / ROR |
|                                                                                                                                                                                                             |

#### **RATINGS AND CERTIFICATIONS**

Certified By: Certified for North American Standards

IP rating: IP20

950mm 37 3/8"