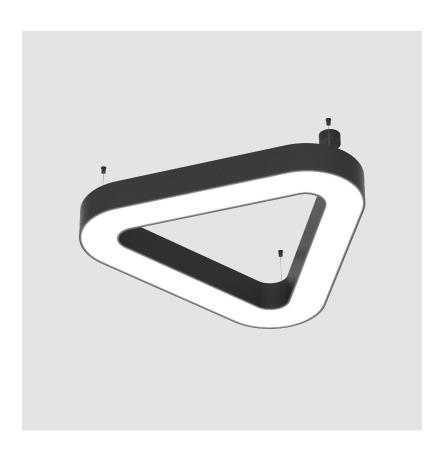

## **GLORIOUS VICTORY SUSPENSION**

| A30572      |                |       |                       |          |  |
|-------------|----------------|-------|-----------------------|----------|--|
| base number | LED<br>Dimming | Color | Finishes<br>(Diamond) | Diffuser |  |

| Mounting Type: Suspension                                                                                                                                                                                                                                                                                                                                                                                                                                                                                                                                                                                                                                                                                                                                                                                                                                                                                                                                                                                                                                                                                                                                                                                                                                                                                                                                                                                                                                                                                                                                                                                                                                                                                                                                                                                                                                                                                                                                                                                                                                                                                                      |
|--------------------------------------------------------------------------------------------------------------------------------------------------------------------------------------------------------------------------------------------------------------------------------------------------------------------------------------------------------------------------------------------------------------------------------------------------------------------------------------------------------------------------------------------------------------------------------------------------------------------------------------------------------------------------------------------------------------------------------------------------------------------------------------------------------------------------------------------------------------------------------------------------------------------------------------------------------------------------------------------------------------------------------------------------------------------------------------------------------------------------------------------------------------------------------------------------------------------------------------------------------------------------------------------------------------------------------------------------------------------------------------------------------------------------------------------------------------------------------------------------------------------------------------------------------------------------------------------------------------------------------------------------------------------------------------------------------------------------------------------------------------------------------------------------------------------------------------------------------------------------------------------------------------------------------------------------------------------------------------------------------------------------------------------------------------------------------------------------------------------------------|
| Mounting Location: Ceiling                                                                                                                                                                                                                                                                                                                                                                                                                                                                                                                                                                                                                                                                                                                                                                                                                                                                                                                                                                                                                                                                                                                                                                                                                                                                                                                                                                                                                                                                                                                                                                                                                                                                                                                                                                                                                                                                                                                                                                                                                                                                                                     |
| Subcategory: Ambient                                                                                                                                                                                                                                                                                                                                                                                                                                                                                                                                                                                                                                                                                                                                                                                                                                                                                                                                                                                                                                                                                                                                                                                                                                                                                                                                                                                                                                                                                                                                                                                                                                                                                                                                                                                                                                                                                                                                                                                                                                                                                                           |
| PHYSICAL                                                                                                                                                                                                                                                                                                                                                                                                                                                                                                                                                                                                                                                                                                                                                                                                                                                                                                                                                                                                                                                                                                                                                                                                                                                                                                                                                                                                                                                                                                                                                                                                                                                                                                                                                                                                                                                                                                                                                                                                                                                                                                                       |
| Shape: Abstract                                                                                                                                                                                                                                                                                                                                                                                                                                                                                                                                                                                                                                                                                                                                                                                                                                                                                                                                                                                                                                                                                                                                                                                                                                                                                                                                                                                                                                                                                                                                                                                                                                                                                                                                                                                                                                                                                                                                                                                                                                                                                                                |
| Length (mm): 800                                                                                                                                                                                                                                                                                                                                                                                                                                                                                                                                                                                                                                                                                                                                                                                                                                                                                                                                                                                                                                                                                                                                                                                                                                                                                                                                                                                                                                                                                                                                                                                                                                                                                                                                                                                                                                                                                                                                                                                                                                                                                                               |
| Length (in): 31 ½                                                                                                                                                                                                                                                                                                                                                                                                                                                                                                                                                                                                                                                                                                                                                                                                                                                                                                                                                                                                                                                                                                                                                                                                                                                                                                                                                                                                                                                                                                                                                                                                                                                                                                                                                                                                                                                                                                                                                                                                                                                                                                              |
| Width (mm): 800                                                                                                                                                                                                                                                                                                                                                                                                                                                                                                                                                                                                                                                                                                                                                                                                                                                                                                                                                                                                                                                                                                                                                                                                                                                                                                                                                                                                                                                                                                                                                                                                                                                                                                                                                                                                                                                                                                                                                                                                                                                                                                                |
| Width (in): 31 ½                                                                                                                                                                                                                                                                                                                                                                                                                                                                                                                                                                                                                                                                                                                                                                                                                                                                                                                                                                                                                                                                                                                                                                                                                                                                                                                                                                                                                                                                                                                                                                                                                                                                                                                                                                                                                                                                                                                                                                                                                                                                                                               |
| Height (mm): 120                                                                                                                                                                                                                                                                                                                                                                                                                                                                                                                                                                                                                                                                                                                                                                                                                                                                                                                                                                                                                                                                                                                                                                                                                                                                                                                                                                                                                                                                                                                                                                                                                                                                                                                                                                                                                                                                                                                                                                                                                                                                                                               |
| Height (in): 4 <sup>3</sup> / <sub>4</sub>                                                                                                                                                                                                                                                                                                                                                                                                                                                                                                                                                                                                                                                                                                                                                                                                                                                                                                                                                                                                                                                                                                                                                                                                                                                                                                                                                                                                                                                                                                                                                                                                                                                                                                                                                                                                                                                                                                                                                                                                                                                                                     |
| Max. Overall Height (mm): 2120                                                                                                                                                                                                                                                                                                                                                                                                                                                                                                                                                                                                                                                                                                                                                                                                                                                                                                                                                                                                                                                                                                                                                                                                                                                                                                                                                                                                                                                                                                                                                                                                                                                                                                                                                                                                                                                                                                                                                                                                                                                                                                 |
| Max. Overall Height (in): 83 $\frac{7}{16}$                                                                                                                                                                                                                                                                                                                                                                                                                                                                                                                                                                                                                                                                                                                                                                                                                                                                                                                                                                                                                                                                                                                                                                                                                                                                                                                                                                                                                                                                                                                                                                                                                                                                                                                                                                                                                                                                                                                                                                                                                                                                                    |
| Light Distribution: Direct / Indirect                                                                                                                                                                                                                                                                                                                                                                                                                                                                                                                                                                                                                                                                                                                                                                                                                                                                                                                                                                                                                                                                                                                                                                                                                                                                                                                                                                                                                                                                                                                                                                                                                                                                                                                                                                                                                                                                                                                                                                                                                                                                                          |
| Weight (kg): 8.173                                                                                                                                                                                                                                                                                                                                                                                                                                                                                                                                                                                                                                                                                                                                                                                                                                                                                                                                                                                                                                                                                                                                                                                                                                                                                                                                                                                                                                                                                                                                                                                                                                                                                                                                                                                                                                                                                                                                                                                                                                                                                                             |
| Weight (lbs): 18.018                                                                                                                                                                                                                                                                                                                                                                                                                                                                                                                                                                                                                                                                                                                                                                                                                                                                                                                                                                                                                                                                                                                                                                                                                                                                                                                                                                                                                                                                                                                                                                                                                                                                                                                                                                                                                                                                                                                                                                                                                                                                                                           |
| the state of the s |