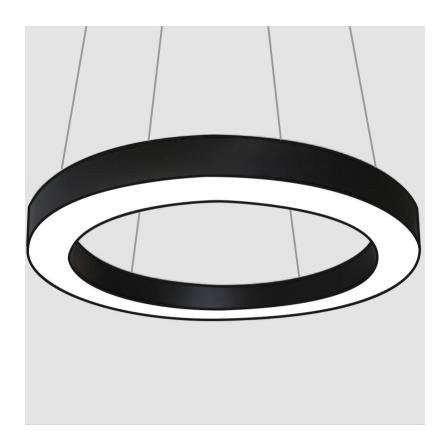

#### **GENERAL**

| Series: Glorious           |  |
|----------------------------|--|
| Subseries: Glorious        |  |
| Brand: Prolicht            |  |
| Division: Architectural    |  |
| Mounting Type: Suspension  |  |
| Mounting Location: Ceiling |  |
| Subcategory: Ambient       |  |

| Division: Architectural                                                                                                                                                                                     |
|-------------------------------------------------------------------------------------------------------------------------------------------------------------------------------------------------------------|
| Mounting Type: Suspension                                                                                                                                                                                   |
| Mounting Location: Ceiling                                                                                                                                                                                  |
| Subcategory: Ambient                                                                                                                                                                                        |
| PHYSICAL                                                                                                                                                                                                    |
| Shape: Round                                                                                                                                                                                                |
| Diameter (mm): 950                                                                                                                                                                                          |
| Diameter (in): 37 $\frac{3}{8}$                                                                                                                                                                             |
| Height (mm): 120                                                                                                                                                                                            |
| Height (in): 4 <sup>3</sup> / <sub>4</sub>                                                                                                                                                                  |
| Max. Overall Height (mm): 2120                                                                                                                                                                              |
| Max. Overall Height (in): 83 $\frac{7}{16}$                                                                                                                                                                 |
| Light Distribution: Direct                                                                                                                                                                                  |
| Weight (kg): 9.172                                                                                                                                                                                          |
| Weight (lbs): 20.22                                                                                                                                                                                         |
| Diffuser: PMMA - Opal or Micro-Prism                                                                                                                                                                        |
| Fixture Finish: SSR / BKV / CWI / CRY / HAB / LAG / UFT / ITA / RUA / RUR MIC / FTG / MYG / TWT / LOD / PUS / FRO / FUP / KIA / POP / BLS / SPG / MEY / GOH / GUM / CHC / COM / ABZ / JAG / OBR / MOS / ROR |
|                                                                                                                                                                                                             |