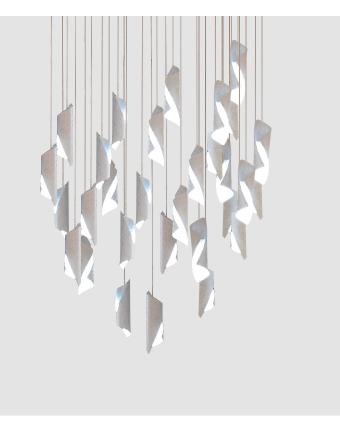

### **HUE 20 SUSPENSION**

#### GENERAL

| Series: HUE                                                                                                                                                                                                                                                                                                                                                                                                                                                                                                                                                                                                                                                                                                                                                                                                                                                                                                                                                                                                                                                                                                                                                                                                                                                                                                                                                                                                                                                                                                                                                                                                                                                                                                                                                                                                                                                                                                                                                                                                                                                                                                                  |  |
|------------------------------------------------------------------------------------------------------------------------------------------------------------------------------------------------------------------------------------------------------------------------------------------------------------------------------------------------------------------------------------------------------------------------------------------------------------------------------------------------------------------------------------------------------------------------------------------------------------------------------------------------------------------------------------------------------------------------------------------------------------------------------------------------------------------------------------------------------------------------------------------------------------------------------------------------------------------------------------------------------------------------------------------------------------------------------------------------------------------------------------------------------------------------------------------------------------------------------------------------------------------------------------------------------------------------------------------------------------------------------------------------------------------------------------------------------------------------------------------------------------------------------------------------------------------------------------------------------------------------------------------------------------------------------------------------------------------------------------------------------------------------------------------------------------------------------------------------------------------------------------------------------------------------------------------------------------------------------------------------------------------------------------------------------------------------------------------------------------------------------|--|
| Subseries: Hue 20                                                                                                                                                                                                                                                                                                                                                                                                                                                                                                                                                                                                                                                                                                                                                                                                                                                                                                                                                                                                                                                                                                                                                                                                                                                                                                                                                                                                                                                                                                                                                                                                                                                                                                                                                                                                                                                                                                                                                                                                                                                                                                            |  |
| Brand: Knikerboker                                                                                                                                                                                                                                                                                                                                                                                                                                                                                                                                                                                                                                                                                                                                                                                                                                                                                                                                                                                                                                                                                                                                                                                                                                                                                                                                                                                                                                                                                                                                                                                                                                                                                                                                                                                                                                                                                                                                                                                                                                                                                                           |  |
| Division: Design                                                                                                                                                                                                                                                                                                                                                                                                                                                                                                                                                                                                                                                                                                                                                                                                                                                                                                                                                                                                                                                                                                                                                                                                                                                                                                                                                                                                                                                                                                                                                                                                                                                                                                                                                                                                                                                                                                                                                                                                                                                                                                             |  |
| Mounting Type: Suspension                                                                                                                                                                                                                                                                                                                                                                                                                                                                                                                                                                                                                                                                                                                                                                                                                                                                                                                                                                                                                                                                                                                                                                                                                                                                                                                                                                                                                                                                                                                                                                                                                                                                                                                                                                                                                                                                                                                                                                                                                                                                                                    |  |
| Mounting Location: Ceiling                                                                                                                                                                                                                                                                                                                                                                                                                                                                                                                                                                                                                                                                                                                                                                                                                                                                                                                                                                                                                                                                                                                                                                                                                                                                                                                                                                                                                                                                                                                                                                                                                                                                                                                                                                                                                                                                                                                                                                                                                                                                                                   |  |
| Subcategory: Ambient                                                                                                                                                                                                                                                                                                                                                                                                                                                                                                                                                                                                                                                                                                                                                                                                                                                                                                                                                                                                                                                                                                                                                                                                                                                                                                                                                                                                                                                                                                                                                                                                                                                                                                                                                                                                                                                                                                                                                                                                                                                                                                         |  |
| PHYSICAL                                                                                                                                                                                                                                                                                                                                                                                                                                                                                                                                                                                                                                                                                                                                                                                                                                                                                                                                                                                                                                                                                                                                                                                                                                                                                                                                                                                                                                                                                                                                                                                                                                                                                                                                                                                                                                                                                                                                                                                                                                                                                                                     |  |
| Shape: Abstract                                                                                                                                                                                                                                                                                                                                                                                                                                                                                                                                                                                                                                                                                                                                                                                                                                                                                                                                                                                                                                                                                                                                                                                                                                                                                                                                                                                                                                                                                                                                                                                                                                                                                                                                                                                                                                                                                                                                                                                                                                                                                                              |  |
| Diameter (mm): 700                                                                                                                                                                                                                                                                                                                                                                                                                                                                                                                                                                                                                                                                                                                                                                                                                                                                                                                                                                                                                                                                                                                                                                                                                                                                                                                                                                                                                                                                                                                                                                                                                                                                                                                                                                                                                                                                                                                                                                                                                                                                                                           |  |
| Diameter (in): 27 <sup>%</sup> / <sub>16</sub>                                                                                                                                                                                                                                                                                                                                                                                                                                                                                                                                                                                                                                                                                                                                                                                                                                                                                                                                                                                                                                                                                                                                                                                                                                                                                                                                                                                                                                                                                                                                                                                                                                                                                                                                                                                                                                                                                                                                                                                                                                                                               |  |
| Height (mm): 160                                                                                                                                                                                                                                                                                                                                                                                                                                                                                                                                                                                                                                                                                                                                                                                                                                                                                                                                                                                                                                                                                                                                                                                                                                                                                                                                                                                                                                                                                                                                                                                                                                                                                                                                                                                                                                                                                                                                                                                                                                                                                                             |  |
| Height (in): 6 <sup>5</sup> / <sub>16</sub>                                                                                                                                                                                                                                                                                                                                                                                                                                                                                                                                                                                                                                                                                                                                                                                                                                                                                                                                                                                                                                                                                                                                                                                                                                                                                                                                                                                                                                                                                                                                                                                                                                                                                                                                                                                                                                                                                                                                                                                                                                                                                  |  |
| Max. Overall Height (mm): 1500                                                                                                                                                                                                                                                                                                                                                                                                                                                                                                                                                                                                                                                                                                                                                                                                                                                                                                                                                                                                                                                                                                                                                                                                                                                                                                                                                                                                                                                                                                                                                                                                                                                                                                                                                                                                                                                                                                                                                                                                                                                                                               |  |
| Max. Overall Height (in): 59 $\frac{1}{16}$                                                                                                                                                                                                                                                                                                                                                                                                                                                                                                                                                                                                                                                                                                                                                                                                                                                                                                                                                                                                                                                                                                                                                                                                                                                                                                                                                                                                                                                                                                                                                                                                                                                                                                                                                                                                                                                                                                                                                                                                                                                                                  |  |
| Light Distribution: Direct / Indirect                                                                                                                                                                                                                                                                                                                                                                                                                                                                                                                                                                                                                                                                                                                                                                                                                                                                                                                                                                                                                                                                                                                                                                                                                                                                                                                                                                                                                                                                                                                                                                                                                                                                                                                                                                                                                                                                                                                                                                                                                                                                                        |  |
| Fixture Finish: BRL /BFM / BRW / CLF / CLM / CLW / GLF / GLM / GLW /                                                                                                                                                                                                                                                                                                                                                                                                                                                                                                                                                                                                                                                                                                                                                                                                                                                                                                                                                                                                                                                                                                                                                                                                                                                                                                                                                                                                                                                                                                                                                                                                                                                                                                                                                                                                                                                                                                                                                                                                                                                         |  |
| MBK / SLF / SLM / SLW / WHI                                                                                                                                                                                                                                                                                                                                                                                                                                                                                                                                                                                                                                                                                                                                                                                                                                                                                                                                                                                                                                                                                                                                                                                                                                                                                                                                                                                                                                                                                                                                                                                                                                                                                                                                                                                                                                                                                                                                                                                                                                                                                                  |  |
| Fixture Material: Metal                                                                                                                                                                                                                                                                                                                                                                                                                                                                                                                                                                                                                                                                                                                                                                                                                                                                                                                                                                                                                                                                                                                                                                                                                                                                                                                                                                                                                                                                                                                                                                                                                                                                                                                                                                                                                                                                                                                                                                                                                                                                                                      |  |
| Cable Details: Silicon Coaxial Cable                                                                                                                                                                                                                                                                                                                                                                                                                                                                                                                                                                                                                                                                                                                                                                                                                                                                                                                                                                                                                                                                                                                                                                                                                                                                                                                                                                                                                                                                                                                                                                                                                                                                                                                                                                                                                                                                                                                                                                                                                                                                                         |  |
| ELECTRICAL                                                                                                                                                                                                                                                                                                                                                                                                                                                                                                                                                                                                                                                                                                                                                                                                                                                                                                                                                                                                                                                                                                                                                                                                                                                                                                                                                                                                                                                                                                                                                                                                                                                                                                                                                                                                                                                                                                                                                                                                                                                                                                                   |  |
| Lamp Type: LED                                                                                                                                                                                                                                                                                                                                                                                                                                                                                                                                                                                                                                                                                                                                                                                                                                                                                                                                                                                                                                                                                                                                                                                                                                                                                                                                                                                                                                                                                                                                                                                                                                                                                                                                                                                                                                                                                                                                                                                                                                                                                                               |  |
| Total Output Wattage (W): 30                                                                                                                                                                                                                                                                                                                                                                                                                                                                                                                                                                                                                                                                                                                                                                                                                                                                                                                                                                                                                                                                                                                                                                                                                                                                                                                                                                                                                                                                                                                                                                                                                                                                                                                                                                                                                                                                                                                                                                                                                                                                                                 |  |
| Dimming: Phase Dimming (120Vac Only)                                                                                                                                                                                                                                                                                                                                                                                                                                                                                                                                                                                                                                                                                                                                                                                                                                                                                                                                                                                                                                                                                                                                                                                                                                                                                                                                                                                                                                                                                                                                                                                                                                                                                                                                                                                                                                                                                                                                                                                                                                                                                         |  |
| Driver Included: Yes                                                                                                                                                                                                                                                                                                                                                                                                                                                                                                                                                                                                                                                                                                                                                                                                                                                                                                                                                                                                                                                                                                                                                                                                                                                                                                                                                                                                                                                                                                                                                                                                                                                                                                                                                                                                                                                                                                                                                                                                                                                                                                         |  |
| Driver Location: Integrated                                                                                                                                                                                                                                                                                                                                                                                                                                                                                                                                                                                                                                                                                                                                                                                                                                                                                                                                                                                                                                                                                                                                                                                                                                                                                                                                                                                                                                                                                                                                                                                                                                                                                                                                                                                                                                                                                                                                                                                                                                                                                                  |  |
| Driver Type: Constant Current - Universal                                                                                                                                                                                                                                                                                                                                                                                                                                                                                                                                                                                                                                                                                                                                                                                                                                                                                                                                                                                                                                                                                                                                                                                                                                                                                                                                                                                                                                                                                                                                                                                                                                                                                                                                                                                                                                                                                                                                                                                                                                                                                    |  |
| Driver Class: Class 2                                                                                                                                                                                                                                                                                                                                                                                                                                                                                                                                                                                                                                                                                                                                                                                                                                                                                                                                                                                                                                                                                                                                                                                                                                                                                                                                                                                                                                                                                                                                                                                                                                                                                                                                                                                                                                                                                                                                                                                                                                                                                                        |  |
| Input Voltage (V): 120 - 277                                                                                                                                                                                                                                                                                                                                                                                                                                                                                                                                                                                                                                                                                                                                                                                                                                                                                                                                                                                                                                                                                                                                                                                                                                                                                                                                                                                                                                                                                                                                                                                                                                                                                                                                                                                                                                                                                                                                                                                                                                                                                                 |  |
| Constant Current (MA): 350                                                                                                                                                                                                                                                                                                                                                                                                                                                                                                                                                                                                                                                                                                                                                                                                                                                                                                                                                                                                                                                                                                                                                                                                                                                                                                                                                                                                                                                                                                                                                                                                                                                                                                                                                                                                                                                                                                                                                                                                                                                                                                   |  |
| $ Upon \ Request: \ Phase \ dimming \ @120Vac \ only \ / \ Non-dimming \ 277Vac \ Non-dimming \ 277Vac \ Non-dimming \ 277Vac \ Non-dimming \ 277Vac \ Non-dimming \ Non-dimming \ 277Vac \ Non-dimming \ Non-dim$ |  |
| LED                                                                                                                                                                                                                                                                                                                                                                                                                                                                                                                                                                                                                                                                                                                                                                                                                                                                                                                                                                                                                                                                                                                                                                                                                                                                                                                                                                                                                                                                                                                                                                                                                                                                                                                                                                                                                                                                                                                                                                                                                                                                                                                          |  |
|                                                                                                                                                                                                                                                                                                                                                                                                                                                                                                                                                                                                                                                                                                                                                                                                                                                                                                                                                                                                                                                                                                                                                                                                                                                                                                                                                                                                                                                                                                                                                                                                                                                                                                                                                                                                                                                                                                                                                                                                                                                                                                                              |  |