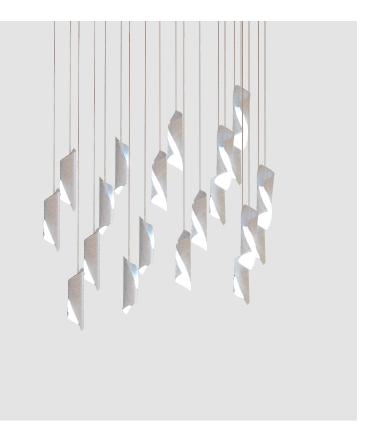

### **HUE 20 SUSPENSION**

#### GENERAL

| Series: HUE                                                                                                                                                                                                                                                                                                                                                                                                                                                                                                                                                                                                                                                                                                                                                                                                                                                                                                                                                                                                                                                                                                                                                                                                                                                                                                                                                                                                                                                                                                                                                                                                                                                                                                                                                                                                                                                                                                                                                                                                                                                                                                                  |  |
|------------------------------------------------------------------------------------------------------------------------------------------------------------------------------------------------------------------------------------------------------------------------------------------------------------------------------------------------------------------------------------------------------------------------------------------------------------------------------------------------------------------------------------------------------------------------------------------------------------------------------------------------------------------------------------------------------------------------------------------------------------------------------------------------------------------------------------------------------------------------------------------------------------------------------------------------------------------------------------------------------------------------------------------------------------------------------------------------------------------------------------------------------------------------------------------------------------------------------------------------------------------------------------------------------------------------------------------------------------------------------------------------------------------------------------------------------------------------------------------------------------------------------------------------------------------------------------------------------------------------------------------------------------------------------------------------------------------------------------------------------------------------------------------------------------------------------------------------------------------------------------------------------------------------------------------------------------------------------------------------------------------------------------------------------------------------------------------------------------------------------|--|
| Subseries: Hue 20                                                                                                                                                                                                                                                                                                                                                                                                                                                                                                                                                                                                                                                                                                                                                                                                                                                                                                                                                                                                                                                                                                                                                                                                                                                                                                                                                                                                                                                                                                                                                                                                                                                                                                                                                                                                                                                                                                                                                                                                                                                                                                            |  |
| Brand: Knikerboker                                                                                                                                                                                                                                                                                                                                                                                                                                                                                                                                                                                                                                                                                                                                                                                                                                                                                                                                                                                                                                                                                                                                                                                                                                                                                                                                                                                                                                                                                                                                                                                                                                                                                                                                                                                                                                                                                                                                                                                                                                                                                                           |  |
| Division: Design                                                                                                                                                                                                                                                                                                                                                                                                                                                                                                                                                                                                                                                                                                                                                                                                                                                                                                                                                                                                                                                                                                                                                                                                                                                                                                                                                                                                                                                                                                                                                                                                                                                                                                                                                                                                                                                                                                                                                                                                                                                                                                             |  |
| Mounting Type: Suspension                                                                                                                                                                                                                                                                                                                                                                                                                                                                                                                                                                                                                                                                                                                                                                                                                                                                                                                                                                                                                                                                                                                                                                                                                                                                                                                                                                                                                                                                                                                                                                                                                                                                                                                                                                                                                                                                                                                                                                                                                                                                                                    |  |
| Mounting Location: Ceiling                                                                                                                                                                                                                                                                                                                                                                                                                                                                                                                                                                                                                                                                                                                                                                                                                                                                                                                                                                                                                                                                                                                                                                                                                                                                                                                                                                                                                                                                                                                                                                                                                                                                                                                                                                                                                                                                                                                                                                                                                                                                                                   |  |
| Subcategory: Ambient                                                                                                                                                                                                                                                                                                                                                                                                                                                                                                                                                                                                                                                                                                                                                                                                                                                                                                                                                                                                                                                                                                                                                                                                                                                                                                                                                                                                                                                                                                                                                                                                                                                                                                                                                                                                                                                                                                                                                                                                                                                                                                         |  |
| PHYSICAL                                                                                                                                                                                                                                                                                                                                                                                                                                                                                                                                                                                                                                                                                                                                                                                                                                                                                                                                                                                                                                                                                                                                                                                                                                                                                                                                                                                                                                                                                                                                                                                                                                                                                                                                                                                                                                                                                                                                                                                                                                                                                                                     |  |
| Shape: Abstract                                                                                                                                                                                                                                                                                                                                                                                                                                                                                                                                                                                                                                                                                                                                                                                                                                                                                                                                                                                                                                                                                                                                                                                                                                                                                                                                                                                                                                                                                                                                                                                                                                                                                                                                                                                                                                                                                                                                                                                                                                                                                                              |  |
| Diameter (mm): 700                                                                                                                                                                                                                                                                                                                                                                                                                                                                                                                                                                                                                                                                                                                                                                                                                                                                                                                                                                                                                                                                                                                                                                                                                                                                                                                                                                                                                                                                                                                                                                                                                                                                                                                                                                                                                                                                                                                                                                                                                                                                                                           |  |
| Diameter (in): 27 <sup>%</sup> / <sub>16</sub>                                                                                                                                                                                                                                                                                                                                                                                                                                                                                                                                                                                                                                                                                                                                                                                                                                                                                                                                                                                                                                                                                                                                                                                                                                                                                                                                                                                                                                                                                                                                                                                                                                                                                                                                                                                                                                                                                                                                                                                                                                                                               |  |
| Height (mm): 160                                                                                                                                                                                                                                                                                                                                                                                                                                                                                                                                                                                                                                                                                                                                                                                                                                                                                                                                                                                                                                                                                                                                                                                                                                                                                                                                                                                                                                                                                                                                                                                                                                                                                                                                                                                                                                                                                                                                                                                                                                                                                                             |  |
| Height (in): 6 <sup>5</sup> / <sub>16</sub>                                                                                                                                                                                                                                                                                                                                                                                                                                                                                                                                                                                                                                                                                                                                                                                                                                                                                                                                                                                                                                                                                                                                                                                                                                                                                                                                                                                                                                                                                                                                                                                                                                                                                                                                                                                                                                                                                                                                                                                                                                                                                  |  |
| Max. Overall Height (mm): 1500                                                                                                                                                                                                                                                                                                                                                                                                                                                                                                                                                                                                                                                                                                                                                                                                                                                                                                                                                                                                                                                                                                                                                                                                                                                                                                                                                                                                                                                                                                                                                                                                                                                                                                                                                                                                                                                                                                                                                                                                                                                                                               |  |
| Max. Overall Height (in): 59 $\frac{1}{16}$                                                                                                                                                                                                                                                                                                                                                                                                                                                                                                                                                                                                                                                                                                                                                                                                                                                                                                                                                                                                                                                                                                                                                                                                                                                                                                                                                                                                                                                                                                                                                                                                                                                                                                                                                                                                                                                                                                                                                                                                                                                                                  |  |
| Light Distribution: Direct / Indirect                                                                                                                                                                                                                                                                                                                                                                                                                                                                                                                                                                                                                                                                                                                                                                                                                                                                                                                                                                                                                                                                                                                                                                                                                                                                                                                                                                                                                                                                                                                                                                                                                                                                                                                                                                                                                                                                                                                                                                                                                                                                                        |  |
| Fixture Finish: BRL /BFM / BRW / CLF / CLM / CLW / GLF / GLM / GLW /                                                                                                                                                                                                                                                                                                                                                                                                                                                                                                                                                                                                                                                                                                                                                                                                                                                                                                                                                                                                                                                                                                                                                                                                                                                                                                                                                                                                                                                                                                                                                                                                                                                                                                                                                                                                                                                                                                                                                                                                                                                         |  |
| MBK / SLF / SLM / SLW / WHI                                                                                                                                                                                                                                                                                                                                                                                                                                                                                                                                                                                                                                                                                                                                                                                                                                                                                                                                                                                                                                                                                                                                                                                                                                                                                                                                                                                                                                                                                                                                                                                                                                                                                                                                                                                                                                                                                                                                                                                                                                                                                                  |  |
| Fixture Material: Metal                                                                                                                                                                                                                                                                                                                                                                                                                                                                                                                                                                                                                                                                                                                                                                                                                                                                                                                                                                                                                                                                                                                                                                                                                                                                                                                                                                                                                                                                                                                                                                                                                                                                                                                                                                                                                                                                                                                                                                                                                                                                                                      |  |
| Cable Details: Silicon Coaxial Cable                                                                                                                                                                                                                                                                                                                                                                                                                                                                                                                                                                                                                                                                                                                                                                                                                                                                                                                                                                                                                                                                                                                                                                                                                                                                                                                                                                                                                                                                                                                                                                                                                                                                                                                                                                                                                                                                                                                                                                                                                                                                                         |  |
| ELECTRICAL                                                                                                                                                                                                                                                                                                                                                                                                                                                                                                                                                                                                                                                                                                                                                                                                                                                                                                                                                                                                                                                                                                                                                                                                                                                                                                                                                                                                                                                                                                                                                                                                                                                                                                                                                                                                                                                                                                                                                                                                                                                                                                                   |  |
| Lamp Type: LED                                                                                                                                                                                                                                                                                                                                                                                                                                                                                                                                                                                                                                                                                                                                                                                                                                                                                                                                                                                                                                                                                                                                                                                                                                                                                                                                                                                                                                                                                                                                                                                                                                                                                                                                                                                                                                                                                                                                                                                                                                                                                                               |  |
| Total Output Wattage (W): 30                                                                                                                                                                                                                                                                                                                                                                                                                                                                                                                                                                                                                                                                                                                                                                                                                                                                                                                                                                                                                                                                                                                                                                                                                                                                                                                                                                                                                                                                                                                                                                                                                                                                                                                                                                                                                                                                                                                                                                                                                                                                                                 |  |
| Dimming: Phase Dimming (120Vac Only)                                                                                                                                                                                                                                                                                                                                                                                                                                                                                                                                                                                                                                                                                                                                                                                                                                                                                                                                                                                                                                                                                                                                                                                                                                                                                                                                                                                                                                                                                                                                                                                                                                                                                                                                                                                                                                                                                                                                                                                                                                                                                         |  |
| Driver Included: Yes                                                                                                                                                                                                                                                                                                                                                                                                                                                                                                                                                                                                                                                                                                                                                                                                                                                                                                                                                                                                                                                                                                                                                                                                                                                                                                                                                                                                                                                                                                                                                                                                                                                                                                                                                                                                                                                                                                                                                                                                                                                                                                         |  |
| Driver Location: Integrated                                                                                                                                                                                                                                                                                                                                                                                                                                                                                                                                                                                                                                                                                                                                                                                                                                                                                                                                                                                                                                                                                                                                                                                                                                                                                                                                                                                                                                                                                                                                                                                                                                                                                                                                                                                                                                                                                                                                                                                                                                                                                                  |  |
| Driver Type: Constant Current - Universal                                                                                                                                                                                                                                                                                                                                                                                                                                                                                                                                                                                                                                                                                                                                                                                                                                                                                                                                                                                                                                                                                                                                                                                                                                                                                                                                                                                                                                                                                                                                                                                                                                                                                                                                                                                                                                                                                                                                                                                                                                                                                    |  |
| Driver Class: Class 2                                                                                                                                                                                                                                                                                                                                                                                                                                                                                                                                                                                                                                                                                                                                                                                                                                                                                                                                                                                                                                                                                                                                                                                                                                                                                                                                                                                                                                                                                                                                                                                                                                                                                                                                                                                                                                                                                                                                                                                                                                                                                                        |  |
| Input Voltage (V): 120 - 277                                                                                                                                                                                                                                                                                                                                                                                                                                                                                                                                                                                                                                                                                                                                                                                                                                                                                                                                                                                                                                                                                                                                                                                                                                                                                                                                                                                                                                                                                                                                                                                                                                                                                                                                                                                                                                                                                                                                                                                                                                                                                                 |  |
| Constant Current (MA): 350                                                                                                                                                                                                                                                                                                                                                                                                                                                                                                                                                                                                                                                                                                                                                                                                                                                                                                                                                                                                                                                                                                                                                                                                                                                                                                                                                                                                                                                                                                                                                                                                                                                                                                                                                                                                                                                                                                                                                                                                                                                                                                   |  |
| $ Upon \ Request: \ Phase \ dimming \ @120Vac \ only \ / \ Non-dimming \ 277Vac \ Non-dimming \ 277Vac \ Non-dimming \ 277Vac \ Non-dimming \ 277Vac \ Non-dimming \ Non-dimming \ 277Vac \ Non-dimming \ Non-dim$ |  |
| LED                                                                                                                                                                                                                                                                                                                                                                                                                                                                                                                                                                                                                                                                                                                                                                                                                                                                                                                                                                                                                                                                                                                                                                                                                                                                                                                                                                                                                                                                                                                                                                                                                                                                                                                                                                                                                                                                                                                                                                                                                                                                                                                          |  |
|                                                                                                                                                                                                                                                                                                                                                                                                                                                                                                                                                                                                                                                                                                                                                                                                                                                                                                                                                                                                                                                                                                                                                                                                                                                                                                                                                                                                                                                                                                                                                                                                                                                                                                                                                                                                                                                                                                                                                                                                                                                                                                                              |  |