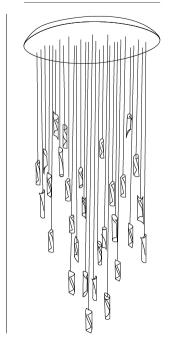

### **HUE 10 SUSPENSION**

#### GENERAL

| Series: HUE                                                       |      |
|-------------------------------------------------------------------|------|
| Subseries: Hue 10                                                 |      |
| Brand: Knikerboker                                                |      |
| Division: Design                                                  |      |
| Mounting Type: Suspension                                         |      |
| Mounting Location: Ceiling                                        |      |
| Subcategory: Ambient                                              |      |
| PHYSICAL                                                          |      |
| Shape: Abstract                                                   |      |
| Diameter (mm): 500                                                |      |
| Diameter (in): 19 <sup>11</sup> / <sub>16</sub>                   |      |
| Height (mm): 160                                                  |      |
| Height (in): 6 <sup>5</sup> / <sub>16</sub>                       |      |
| Max. Overall Height (mm): 1500                                    |      |
| Max. Overall Height (in): 59 <sup>1</sup> / <sub>16</sub>         |      |
| Light Distribution: Direct / Indirect                             |      |
| Fixture Finish: BRL /BFM / BRW / CLF / CLM / CLW / GLF / GLM / GL | .W / |
| MBK / SLF / SLM / SLW / WHI                                       |      |
| Fixture Material: Metal                                           |      |
| Cable Details: Silicon Coaxial Cable                              |      |
| ELECTRICAL                                                        |      |
| Lamp Type: LED                                                    |      |
| Total Output Wattage (W): 15                                      |      |
| Dimming: Non-Dimming / Phase Dimming (120vac Only)                |      |
| Driver Included: Yes                                              |      |
| Driver Location: Integrated                                       |      |
| Driver Type: Constant Current - Universal                         |      |
| Driver Class: Class 2                                             |      |
| Input Voltage (V): 120 - 277                                      |      |
| Constant Current (MA): 350                                        |      |
| LED                                                               |      |
| Number of LEDs: 10                                                |      |

| PROJECT   |  |  |  |
|-----------|--|--|--|
| ТҮРЕ      |  |  |  |
| SPECIFIER |  |  |  |
| QUANTITY  |  |  |  |
| DATE      |  |  |  |

Ø500mm 19<sup>11</sup>/16"

1 7/16"

Zaneen Group Inc. © 2024, T 1800-388-3382, F 416-247-9319, www.zaneen.com