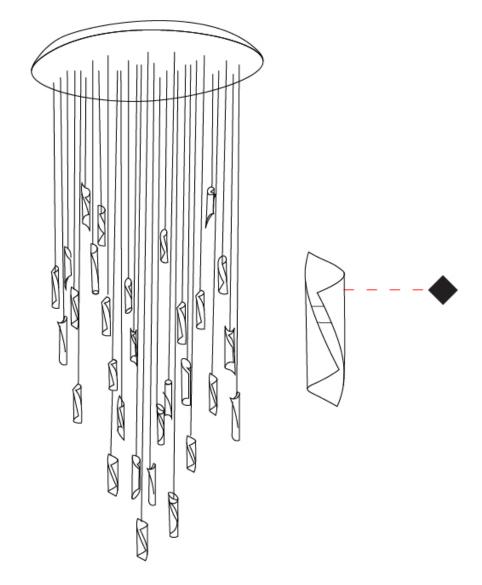

### **HUE 20 SUSPENSION**

#### GENERAL

| Series: HUE                                                                                                                                                                                                                                                                                                                                                                                                                                                                                                                                                                                                                                                                                                                                                                                                                                                                                                                                                                                                                                                                                                                                                                                                                                                                                                                                                                                                                                                                                                                                                                                                                                                                                                                                                                                                                                                                                                                                                                                                                                                                                                                  |  |
|------------------------------------------------------------------------------------------------------------------------------------------------------------------------------------------------------------------------------------------------------------------------------------------------------------------------------------------------------------------------------------------------------------------------------------------------------------------------------------------------------------------------------------------------------------------------------------------------------------------------------------------------------------------------------------------------------------------------------------------------------------------------------------------------------------------------------------------------------------------------------------------------------------------------------------------------------------------------------------------------------------------------------------------------------------------------------------------------------------------------------------------------------------------------------------------------------------------------------------------------------------------------------------------------------------------------------------------------------------------------------------------------------------------------------------------------------------------------------------------------------------------------------------------------------------------------------------------------------------------------------------------------------------------------------------------------------------------------------------------------------------------------------------------------------------------------------------------------------------------------------------------------------------------------------------------------------------------------------------------------------------------------------------------------------------------------------------------------------------------------------|--|
| Subseries: Hue 20                                                                                                                                                                                                                                                                                                                                                                                                                                                                                                                                                                                                                                                                                                                                                                                                                                                                                                                                                                                                                                                                                                                                                                                                                                                                                                                                                                                                                                                                                                                                                                                                                                                                                                                                                                                                                                                                                                                                                                                                                                                                                                            |  |
| Brand: Knikerboker                                                                                                                                                                                                                                                                                                                                                                                                                                                                                                                                                                                                                                                                                                                                                                                                                                                                                                                                                                                                                                                                                                                                                                                                                                                                                                                                                                                                                                                                                                                                                                                                                                                                                                                                                                                                                                                                                                                                                                                                                                                                                                           |  |
| Division: Design                                                                                                                                                                                                                                                                                                                                                                                                                                                                                                                                                                                                                                                                                                                                                                                                                                                                                                                                                                                                                                                                                                                                                                                                                                                                                                                                                                                                                                                                                                                                                                                                                                                                                                                                                                                                                                                                                                                                                                                                                                                                                                             |  |
| Mounting Type: Suspension                                                                                                                                                                                                                                                                                                                                                                                                                                                                                                                                                                                                                                                                                                                                                                                                                                                                                                                                                                                                                                                                                                                                                                                                                                                                                                                                                                                                                                                                                                                                                                                                                                                                                                                                                                                                                                                                                                                                                                                                                                                                                                    |  |
| Mounting Location: Ceiling                                                                                                                                                                                                                                                                                                                                                                                                                                                                                                                                                                                                                                                                                                                                                                                                                                                                                                                                                                                                                                                                                                                                                                                                                                                                                                                                                                                                                                                                                                                                                                                                                                                                                                                                                                                                                                                                                                                                                                                                                                                                                                   |  |
| Subcategory: Ambient                                                                                                                                                                                                                                                                                                                                                                                                                                                                                                                                                                                                                                                                                                                                                                                                                                                                                                                                                                                                                                                                                                                                                                                                                                                                                                                                                                                                                                                                                                                                                                                                                                                                                                                                                                                                                                                                                                                                                                                                                                                                                                         |  |
| PHYSICAL                                                                                                                                                                                                                                                                                                                                                                                                                                                                                                                                                                                                                                                                                                                                                                                                                                                                                                                                                                                                                                                                                                                                                                                                                                                                                                                                                                                                                                                                                                                                                                                                                                                                                                                                                                                                                                                                                                                                                                                                                                                                                                                     |  |
| Shape: Abstract                                                                                                                                                                                                                                                                                                                                                                                                                                                                                                                                                                                                                                                                                                                                                                                                                                                                                                                                                                                                                                                                                                                                                                                                                                                                                                                                                                                                                                                                                                                                                                                                                                                                                                                                                                                                                                                                                                                                                                                                                                                                                                              |  |
| Diameter (mm): 700                                                                                                                                                                                                                                                                                                                                                                                                                                                                                                                                                                                                                                                                                                                                                                                                                                                                                                                                                                                                                                                                                                                                                                                                                                                                                                                                                                                                                                                                                                                                                                                                                                                                                                                                                                                                                                                                                                                                                                                                                                                                                                           |  |
| Diameter (in): 27 <sup>%</sup> / <sub>16</sub>                                                                                                                                                                                                                                                                                                                                                                                                                                                                                                                                                                                                                                                                                                                                                                                                                                                                                                                                                                                                                                                                                                                                                                                                                                                                                                                                                                                                                                                                                                                                                                                                                                                                                                                                                                                                                                                                                                                                                                                                                                                                               |  |
| Height (mm): 160                                                                                                                                                                                                                                                                                                                                                                                                                                                                                                                                                                                                                                                                                                                                                                                                                                                                                                                                                                                                                                                                                                                                                                                                                                                                                                                                                                                                                                                                                                                                                                                                                                                                                                                                                                                                                                                                                                                                                                                                                                                                                                             |  |
| Height (in): 6 <sup>5</sup> / <sub>16</sub>                                                                                                                                                                                                                                                                                                                                                                                                                                                                                                                                                                                                                                                                                                                                                                                                                                                                                                                                                                                                                                                                                                                                                                                                                                                                                                                                                                                                                                                                                                                                                                                                                                                                                                                                                                                                                                                                                                                                                                                                                                                                                  |  |
| Max. Overall Height (mm): 1500                                                                                                                                                                                                                                                                                                                                                                                                                                                                                                                                                                                                                                                                                                                                                                                                                                                                                                                                                                                                                                                                                                                                                                                                                                                                                                                                                                                                                                                                                                                                                                                                                                                                                                                                                                                                                                                                                                                                                                                                                                                                                               |  |
| Max. Overall Height (in): 59 $\frac{1}{16}$                                                                                                                                                                                                                                                                                                                                                                                                                                                                                                                                                                                                                                                                                                                                                                                                                                                                                                                                                                                                                                                                                                                                                                                                                                                                                                                                                                                                                                                                                                                                                                                                                                                                                                                                                                                                                                                                                                                                                                                                                                                                                  |  |
| Light Distribution: Direct / Indirect                                                                                                                                                                                                                                                                                                                                                                                                                                                                                                                                                                                                                                                                                                                                                                                                                                                                                                                                                                                                                                                                                                                                                                                                                                                                                                                                                                                                                                                                                                                                                                                                                                                                                                                                                                                                                                                                                                                                                                                                                                                                                        |  |
| Fixture Finish: BRL /BFM / BRW / CLF / CLM / CLW / GLF / GLM / GLW /                                                                                                                                                                                                                                                                                                                                                                                                                                                                                                                                                                                                                                                                                                                                                                                                                                                                                                                                                                                                                                                                                                                                                                                                                                                                                                                                                                                                                                                                                                                                                                                                                                                                                                                                                                                                                                                                                                                                                                                                                                                         |  |
| MBK / SLF / SLM / SLW / WHI                                                                                                                                                                                                                                                                                                                                                                                                                                                                                                                                                                                                                                                                                                                                                                                                                                                                                                                                                                                                                                                                                                                                                                                                                                                                                                                                                                                                                                                                                                                                                                                                                                                                                                                                                                                                                                                                                                                                                                                                                                                                                                  |  |
| Fixture Material: Metal                                                                                                                                                                                                                                                                                                                                                                                                                                                                                                                                                                                                                                                                                                                                                                                                                                                                                                                                                                                                                                                                                                                                                                                                                                                                                                                                                                                                                                                                                                                                                                                                                                                                                                                                                                                                                                                                                                                                                                                                                                                                                                      |  |
| Cable Details: Silicon Coaxial Cable                                                                                                                                                                                                                                                                                                                                                                                                                                                                                                                                                                                                                                                                                                                                                                                                                                                                                                                                                                                                                                                                                                                                                                                                                                                                                                                                                                                                                                                                                                                                                                                                                                                                                                                                                                                                                                                                                                                                                                                                                                                                                         |  |
| ELECTRICAL                                                                                                                                                                                                                                                                                                                                                                                                                                                                                                                                                                                                                                                                                                                                                                                                                                                                                                                                                                                                                                                                                                                                                                                                                                                                                                                                                                                                                                                                                                                                                                                                                                                                                                                                                                                                                                                                                                                                                                                                                                                                                                                   |  |
| Lamp Type: LED                                                                                                                                                                                                                                                                                                                                                                                                                                                                                                                                                                                                                                                                                                                                                                                                                                                                                                                                                                                                                                                                                                                                                                                                                                                                                                                                                                                                                                                                                                                                                                                                                                                                                                                                                                                                                                                                                                                                                                                                                                                                                                               |  |
| Total Output Wattage (W): 30                                                                                                                                                                                                                                                                                                                                                                                                                                                                                                                                                                                                                                                                                                                                                                                                                                                                                                                                                                                                                                                                                                                                                                                                                                                                                                                                                                                                                                                                                                                                                                                                                                                                                                                                                                                                                                                                                                                                                                                                                                                                                                 |  |
| Dimming: Phase Dimming (120Vac Only)                                                                                                                                                                                                                                                                                                                                                                                                                                                                                                                                                                                                                                                                                                                                                                                                                                                                                                                                                                                                                                                                                                                                                                                                                                                                                                                                                                                                                                                                                                                                                                                                                                                                                                                                                                                                                                                                                                                                                                                                                                                                                         |  |
| Driver Included: Yes                                                                                                                                                                                                                                                                                                                                                                                                                                                                                                                                                                                                                                                                                                                                                                                                                                                                                                                                                                                                                                                                                                                                                                                                                                                                                                                                                                                                                                                                                                                                                                                                                                                                                                                                                                                                                                                                                                                                                                                                                                                                                                         |  |
| Driver Location: Integrated                                                                                                                                                                                                                                                                                                                                                                                                                                                                                                                                                                                                                                                                                                                                                                                                                                                                                                                                                                                                                                                                                                                                                                                                                                                                                                                                                                                                                                                                                                                                                                                                                                                                                                                                                                                                                                                                                                                                                                                                                                                                                                  |  |
| Driver Type: Constant Current - Universal                                                                                                                                                                                                                                                                                                                                                                                                                                                                                                                                                                                                                                                                                                                                                                                                                                                                                                                                                                                                                                                                                                                                                                                                                                                                                                                                                                                                                                                                                                                                                                                                                                                                                                                                                                                                                                                                                                                                                                                                                                                                                    |  |
| Driver Class: Class 2                                                                                                                                                                                                                                                                                                                                                                                                                                                                                                                                                                                                                                                                                                                                                                                                                                                                                                                                                                                                                                                                                                                                                                                                                                                                                                                                                                                                                                                                                                                                                                                                                                                                                                                                                                                                                                                                                                                                                                                                                                                                                                        |  |
| Input Voltage (V): 120 - 277                                                                                                                                                                                                                                                                                                                                                                                                                                                                                                                                                                                                                                                                                                                                                                                                                                                                                                                                                                                                                                                                                                                                                                                                                                                                                                                                                                                                                                                                                                                                                                                                                                                                                                                                                                                                                                                                                                                                                                                                                                                                                                 |  |
| Constant Current (MA): 350                                                                                                                                                                                                                                                                                                                                                                                                                                                                                                                                                                                                                                                                                                                                                                                                                                                                                                                                                                                                                                                                                                                                                                                                                                                                                                                                                                                                                                                                                                                                                                                                                                                                                                                                                                                                                                                                                                                                                                                                                                                                                                   |  |
| $ Upon \ Request: \ Phase \ dimming \ @120Vac \ only \ / \ Non-dimming \ 277Vac \ Non-dimming \ 277Vac \ Non-dimming \ 277Vac \ Non-dimming \ 277Vac \ Non-dimming \ Non-dimming \ 277Vac \ Non-dimming \ Non-dim$ |  |
| LED                                                                                                                                                                                                                                                                                                                                                                                                                                                                                                                                                                                                                                                                                                                                                                                                                                                                                                                                                                                                                                                                                                                                                                                                                                                                                                                                                                                                                                                                                                                                                                                                                                                                                                                                                                                                                                                                                                                                                                                                                                                                                                                          |  |
|                                                                                                                                                                                                                                                                                                                                                                                                                                                                                                                                                                                                                                                                                                                                                                                                                                                                                                                                                                                                                                                                                                                                                                                                                                                                                                                                                                                                                                                                                                                                                                                                                                                                                                                                                                                                                                                                                                                                                                                                                                                                                                                              |  |

#### Ø700mm 27 9/16"

max. 1500mm 59<sup>1/16</sup>"

Ø36mm 1 7/16"

Zaneen Group Inc. © 2024, T 1800-388-3382, F 416-247-9319, www.zaneen.com

Available for International specifications by adding 'INT' at the end of the existing Model #. For assistance on 'custom' specifications, contact zteam@zaneen.com.