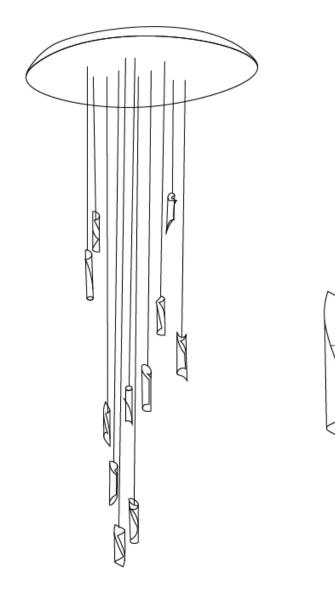

### **HUE 20 SUSPENSION**

#### GENERAL

| Series: HUE                                                                                                                                                                                                                                                                                                                                                                                                                                                                                                                                                                                                                                                                                                                                                                                                                                                                                                                                                                                                                                                                                                                                                                                                                                                                                                                                                                                                                                                                                                                                                                                                                                                                                                                                                                                                                                                                                                                                                                                                                                                                                                                  |  |
|------------------------------------------------------------------------------------------------------------------------------------------------------------------------------------------------------------------------------------------------------------------------------------------------------------------------------------------------------------------------------------------------------------------------------------------------------------------------------------------------------------------------------------------------------------------------------------------------------------------------------------------------------------------------------------------------------------------------------------------------------------------------------------------------------------------------------------------------------------------------------------------------------------------------------------------------------------------------------------------------------------------------------------------------------------------------------------------------------------------------------------------------------------------------------------------------------------------------------------------------------------------------------------------------------------------------------------------------------------------------------------------------------------------------------------------------------------------------------------------------------------------------------------------------------------------------------------------------------------------------------------------------------------------------------------------------------------------------------------------------------------------------------------------------------------------------------------------------------------------------------------------------------------------------------------------------------------------------------------------------------------------------------------------------------------------------------------------------------------------------------|--|
| Subseries: Hue 20                                                                                                                                                                                                                                                                                                                                                                                                                                                                                                                                                                                                                                                                                                                                                                                                                                                                                                                                                                                                                                                                                                                                                                                                                                                                                                                                                                                                                                                                                                                                                                                                                                                                                                                                                                                                                                                                                                                                                                                                                                                                                                            |  |
| Brand: Knikerboker                                                                                                                                                                                                                                                                                                                                                                                                                                                                                                                                                                                                                                                                                                                                                                                                                                                                                                                                                                                                                                                                                                                                                                                                                                                                                                                                                                                                                                                                                                                                                                                                                                                                                                                                                                                                                                                                                                                                                                                                                                                                                                           |  |
| Division: Design                                                                                                                                                                                                                                                                                                                                                                                                                                                                                                                                                                                                                                                                                                                                                                                                                                                                                                                                                                                                                                                                                                                                                                                                                                                                                                                                                                                                                                                                                                                                                                                                                                                                                                                                                                                                                                                                                                                                                                                                                                                                                                             |  |
| Mounting Type: Suspension                                                                                                                                                                                                                                                                                                                                                                                                                                                                                                                                                                                                                                                                                                                                                                                                                                                                                                                                                                                                                                                                                                                                                                                                                                                                                                                                                                                                                                                                                                                                                                                                                                                                                                                                                                                                                                                                                                                                                                                                                                                                                                    |  |
| Mounting Location: Ceiling                                                                                                                                                                                                                                                                                                                                                                                                                                                                                                                                                                                                                                                                                                                                                                                                                                                                                                                                                                                                                                                                                                                                                                                                                                                                                                                                                                                                                                                                                                                                                                                                                                                                                                                                                                                                                                                                                                                                                                                                                                                                                                   |  |
| Subcategory: Ambient                                                                                                                                                                                                                                                                                                                                                                                                                                                                                                                                                                                                                                                                                                                                                                                                                                                                                                                                                                                                                                                                                                                                                                                                                                                                                                                                                                                                                                                                                                                                                                                                                                                                                                                                                                                                                                                                                                                                                                                                                                                                                                         |  |
| PHYSICAL                                                                                                                                                                                                                                                                                                                                                                                                                                                                                                                                                                                                                                                                                                                                                                                                                                                                                                                                                                                                                                                                                                                                                                                                                                                                                                                                                                                                                                                                                                                                                                                                                                                                                                                                                                                                                                                                                                                                                                                                                                                                                                                     |  |
| Shape: Abstract                                                                                                                                                                                                                                                                                                                                                                                                                                                                                                                                                                                                                                                                                                                                                                                                                                                                                                                                                                                                                                                                                                                                                                                                                                                                                                                                                                                                                                                                                                                                                                                                                                                                                                                                                                                                                                                                                                                                                                                                                                                                                                              |  |
| Diameter (mm): 700                                                                                                                                                                                                                                                                                                                                                                                                                                                                                                                                                                                                                                                                                                                                                                                                                                                                                                                                                                                                                                                                                                                                                                                                                                                                                                                                                                                                                                                                                                                                                                                                                                                                                                                                                                                                                                                                                                                                                                                                                                                                                                           |  |
| Diameter (in): 27 <sup>%</sup> / <sub>16</sub>                                                                                                                                                                                                                                                                                                                                                                                                                                                                                                                                                                                                                                                                                                                                                                                                                                                                                                                                                                                                                                                                                                                                                                                                                                                                                                                                                                                                                                                                                                                                                                                                                                                                                                                                                                                                                                                                                                                                                                                                                                                                               |  |
| Height (mm): 160                                                                                                                                                                                                                                                                                                                                                                                                                                                                                                                                                                                                                                                                                                                                                                                                                                                                                                                                                                                                                                                                                                                                                                                                                                                                                                                                                                                                                                                                                                                                                                                                                                                                                                                                                                                                                                                                                                                                                                                                                                                                                                             |  |
| Height (in): 6 <sup>5</sup> / <sub>16</sub>                                                                                                                                                                                                                                                                                                                                                                                                                                                                                                                                                                                                                                                                                                                                                                                                                                                                                                                                                                                                                                                                                                                                                                                                                                                                                                                                                                                                                                                                                                                                                                                                                                                                                                                                                                                                                                                                                                                                                                                                                                                                                  |  |
| Max. Overall Height (mm): 1500                                                                                                                                                                                                                                                                                                                                                                                                                                                                                                                                                                                                                                                                                                                                                                                                                                                                                                                                                                                                                                                                                                                                                                                                                                                                                                                                                                                                                                                                                                                                                                                                                                                                                                                                                                                                                                                                                                                                                                                                                                                                                               |  |
| Max. Overall Height (in): 59 $\frac{1}{16}$                                                                                                                                                                                                                                                                                                                                                                                                                                                                                                                                                                                                                                                                                                                                                                                                                                                                                                                                                                                                                                                                                                                                                                                                                                                                                                                                                                                                                                                                                                                                                                                                                                                                                                                                                                                                                                                                                                                                                                                                                                                                                  |  |
| Light Distribution: Direct / Indirect                                                                                                                                                                                                                                                                                                                                                                                                                                                                                                                                                                                                                                                                                                                                                                                                                                                                                                                                                                                                                                                                                                                                                                                                                                                                                                                                                                                                                                                                                                                                                                                                                                                                                                                                                                                                                                                                                                                                                                                                                                                                                        |  |
| Fixture Finish: BRL /BFM / BRW / CLF / CLM / CLW / GLF / GLM / GLW /                                                                                                                                                                                                                                                                                                                                                                                                                                                                                                                                                                                                                                                                                                                                                                                                                                                                                                                                                                                                                                                                                                                                                                                                                                                                                                                                                                                                                                                                                                                                                                                                                                                                                                                                                                                                                                                                                                                                                                                                                                                         |  |
| MBK / SLF / SLM / SLW / WHI                                                                                                                                                                                                                                                                                                                                                                                                                                                                                                                                                                                                                                                                                                                                                                                                                                                                                                                                                                                                                                                                                                                                                                                                                                                                                                                                                                                                                                                                                                                                                                                                                                                                                                                                                                                                                                                                                                                                                                                                                                                                                                  |  |
| Fixture Material: Metal                                                                                                                                                                                                                                                                                                                                                                                                                                                                                                                                                                                                                                                                                                                                                                                                                                                                                                                                                                                                                                                                                                                                                                                                                                                                                                                                                                                                                                                                                                                                                                                                                                                                                                                                                                                                                                                                                                                                                                                                                                                                                                      |  |
| Cable Details: Silicon Coaxial Cable                                                                                                                                                                                                                                                                                                                                                                                                                                                                                                                                                                                                                                                                                                                                                                                                                                                                                                                                                                                                                                                                                                                                                                                                                                                                                                                                                                                                                                                                                                                                                                                                                                                                                                                                                                                                                                                                                                                                                                                                                                                                                         |  |
| ELECTRICAL                                                                                                                                                                                                                                                                                                                                                                                                                                                                                                                                                                                                                                                                                                                                                                                                                                                                                                                                                                                                                                                                                                                                                                                                                                                                                                                                                                                                                                                                                                                                                                                                                                                                                                                                                                                                                                                                                                                                                                                                                                                                                                                   |  |
| Lamp Type: LED                                                                                                                                                                                                                                                                                                                                                                                                                                                                                                                                                                                                                                                                                                                                                                                                                                                                                                                                                                                                                                                                                                                                                                                                                                                                                                                                                                                                                                                                                                                                                                                                                                                                                                                                                                                                                                                                                                                                                                                                                                                                                                               |  |
| Total Output Wattage (W): 30                                                                                                                                                                                                                                                                                                                                                                                                                                                                                                                                                                                                                                                                                                                                                                                                                                                                                                                                                                                                                                                                                                                                                                                                                                                                                                                                                                                                                                                                                                                                                                                                                                                                                                                                                                                                                                                                                                                                                                                                                                                                                                 |  |
| Dimming: Phase Dimming (120Vac Only)                                                                                                                                                                                                                                                                                                                                                                                                                                                                                                                                                                                                                                                                                                                                                                                                                                                                                                                                                                                                                                                                                                                                                                                                                                                                                                                                                                                                                                                                                                                                                                                                                                                                                                                                                                                                                                                                                                                                                                                                                                                                                         |  |
| Driver Included: Yes                                                                                                                                                                                                                                                                                                                                                                                                                                                                                                                                                                                                                                                                                                                                                                                                                                                                                                                                                                                                                                                                                                                                                                                                                                                                                                                                                                                                                                                                                                                                                                                                                                                                                                                                                                                                                                                                                                                                                                                                                                                                                                         |  |
| Driver Location: Integrated                                                                                                                                                                                                                                                                                                                                                                                                                                                                                                                                                                                                                                                                                                                                                                                                                                                                                                                                                                                                                                                                                                                                                                                                                                                                                                                                                                                                                                                                                                                                                                                                                                                                                                                                                                                                                                                                                                                                                                                                                                                                                                  |  |
| Driver Type: Constant Current - Universal                                                                                                                                                                                                                                                                                                                                                                                                                                                                                                                                                                                                                                                                                                                                                                                                                                                                                                                                                                                                                                                                                                                                                                                                                                                                                                                                                                                                                                                                                                                                                                                                                                                                                                                                                                                                                                                                                                                                                                                                                                                                                    |  |
| Driver Class: Class 2                                                                                                                                                                                                                                                                                                                                                                                                                                                                                                                                                                                                                                                                                                                                                                                                                                                                                                                                                                                                                                                                                                                                                                                                                                                                                                                                                                                                                                                                                                                                                                                                                                                                                                                                                                                                                                                                                                                                                                                                                                                                                                        |  |
| Input Voltage (V): 120 - 277                                                                                                                                                                                                                                                                                                                                                                                                                                                                                                                                                                                                                                                                                                                                                                                                                                                                                                                                                                                                                                                                                                                                                                                                                                                                                                                                                                                                                                                                                                                                                                                                                                                                                                                                                                                                                                                                                                                                                                                                                                                                                                 |  |
| Constant Current (MA): 350                                                                                                                                                                                                                                                                                                                                                                                                                                                                                                                                                                                                                                                                                                                                                                                                                                                                                                                                                                                                                                                                                                                                                                                                                                                                                                                                                                                                                                                                                                                                                                                                                                                                                                                                                                                                                                                                                                                                                                                                                                                                                                   |  |
| $ Upon \ Request: \ Phase \ dimming \ @120Vac \ only \ / \ Non-dimming \ 277Vac \ Non-dimming \ 277Vac \ Non-dimming \ 277Vac \ Non-dimming \ 277Vac \ Non-dimming \ Non-dimming \ 277Vac \ Non-dimming \ Non-dim$ |  |
| LED                                                                                                                                                                                                                                                                                                                                                                                                                                                                                                                                                                                                                                                                                                                                                                                                                                                                                                                                                                                                                                                                                                                                                                                                                                                                                                                                                                                                                                                                                                                                                                                                                                                                                                                                                                                                                                                                                                                                                                                                                                                                                                                          |  |
|                                                                                                                                                                                                                                                                                                                                                                                                                                                                                                                                                                                                                                                                                                                                                                                                                                                                                                                                                                                                                                                                                                                                                                                                                                                                                                                                                                                                                                                                                                                                                                                                                                                                                                                                                                                                                                                                                                                                                                                                                                                                                                                              |  |

#### Ø700mm 27 9/16"

max. 1500mm 59<sup>1/16</sup>"

Ø36mm 1 7/16"

Zaneen Group Inc. © 2024, T 1800-388-3382, F 416-247-9319, www.zaneen.com

Available for International specifications by adding 'INT' at the end of the existing Model #. For assistance on 'custom' specifications, contact zteam@zaneen.com.