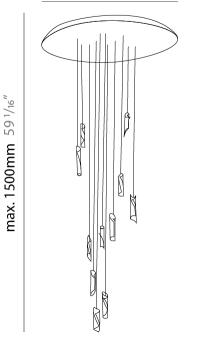

### **HUE 20 SUSPENSION**

#### GENERAL

| Series: HUE                                                                                                                                                                                                                                                                                                                                                                                                                                                                                                                                                                                                                                                                                                                                                                                                                                                                                                                                                                                                                                                                                                                                                                                                                                                                                                                                                                                                                                                                                                                                                                                                                                                                                                                                                                                                                                                                                                                                                                                                                                                                                                                  |  |
|------------------------------------------------------------------------------------------------------------------------------------------------------------------------------------------------------------------------------------------------------------------------------------------------------------------------------------------------------------------------------------------------------------------------------------------------------------------------------------------------------------------------------------------------------------------------------------------------------------------------------------------------------------------------------------------------------------------------------------------------------------------------------------------------------------------------------------------------------------------------------------------------------------------------------------------------------------------------------------------------------------------------------------------------------------------------------------------------------------------------------------------------------------------------------------------------------------------------------------------------------------------------------------------------------------------------------------------------------------------------------------------------------------------------------------------------------------------------------------------------------------------------------------------------------------------------------------------------------------------------------------------------------------------------------------------------------------------------------------------------------------------------------------------------------------------------------------------------------------------------------------------------------------------------------------------------------------------------------------------------------------------------------------------------------------------------------------------------------------------------------|--|
| Subseries: Hue 20                                                                                                                                                                                                                                                                                                                                                                                                                                                                                                                                                                                                                                                                                                                                                                                                                                                                                                                                                                                                                                                                                                                                                                                                                                                                                                                                                                                                                                                                                                                                                                                                                                                                                                                                                                                                                                                                                                                                                                                                                                                                                                            |  |
| Brand: Knikerboker                                                                                                                                                                                                                                                                                                                                                                                                                                                                                                                                                                                                                                                                                                                                                                                                                                                                                                                                                                                                                                                                                                                                                                                                                                                                                                                                                                                                                                                                                                                                                                                                                                                                                                                                                                                                                                                                                                                                                                                                                                                                                                           |  |
| Division: Design                                                                                                                                                                                                                                                                                                                                                                                                                                                                                                                                                                                                                                                                                                                                                                                                                                                                                                                                                                                                                                                                                                                                                                                                                                                                                                                                                                                                                                                                                                                                                                                                                                                                                                                                                                                                                                                                                                                                                                                                                                                                                                             |  |
| Mounting Type: Suspension                                                                                                                                                                                                                                                                                                                                                                                                                                                                                                                                                                                                                                                                                                                                                                                                                                                                                                                                                                                                                                                                                                                                                                                                                                                                                                                                                                                                                                                                                                                                                                                                                                                                                                                                                                                                                                                                                                                                                                                                                                                                                                    |  |
| Mounting Location: Ceiling                                                                                                                                                                                                                                                                                                                                                                                                                                                                                                                                                                                                                                                                                                                                                                                                                                                                                                                                                                                                                                                                                                                                                                                                                                                                                                                                                                                                                                                                                                                                                                                                                                                                                                                                                                                                                                                                                                                                                                                                                                                                                                   |  |
| Subcategory: Ambient                                                                                                                                                                                                                                                                                                                                                                                                                                                                                                                                                                                                                                                                                                                                                                                                                                                                                                                                                                                                                                                                                                                                                                                                                                                                                                                                                                                                                                                                                                                                                                                                                                                                                                                                                                                                                                                                                                                                                                                                                                                                                                         |  |
| PHYSICAL                                                                                                                                                                                                                                                                                                                                                                                                                                                                                                                                                                                                                                                                                                                                                                                                                                                                                                                                                                                                                                                                                                                                                                                                                                                                                                                                                                                                                                                                                                                                                                                                                                                                                                                                                                                                                                                                                                                                                                                                                                                                                                                     |  |
| Shape: Abstract                                                                                                                                                                                                                                                                                                                                                                                                                                                                                                                                                                                                                                                                                                                                                                                                                                                                                                                                                                                                                                                                                                                                                                                                                                                                                                                                                                                                                                                                                                                                                                                                                                                                                                                                                                                                                                                                                                                                                                                                                                                                                                              |  |
| Diameter (mm): 700                                                                                                                                                                                                                                                                                                                                                                                                                                                                                                                                                                                                                                                                                                                                                                                                                                                                                                                                                                                                                                                                                                                                                                                                                                                                                                                                                                                                                                                                                                                                                                                                                                                                                                                                                                                                                                                                                                                                                                                                                                                                                                           |  |
| Diameter (in): 27 <sup>%</sup> / <sub>16</sub>                                                                                                                                                                                                                                                                                                                                                                                                                                                                                                                                                                                                                                                                                                                                                                                                                                                                                                                                                                                                                                                                                                                                                                                                                                                                                                                                                                                                                                                                                                                                                                                                                                                                                                                                                                                                                                                                                                                                                                                                                                                                               |  |
| Height (mm): 160                                                                                                                                                                                                                                                                                                                                                                                                                                                                                                                                                                                                                                                                                                                                                                                                                                                                                                                                                                                                                                                                                                                                                                                                                                                                                                                                                                                                                                                                                                                                                                                                                                                                                                                                                                                                                                                                                                                                                                                                                                                                                                             |  |
| Height (in): 6 <sup>5</sup> / <sub>16</sub>                                                                                                                                                                                                                                                                                                                                                                                                                                                                                                                                                                                                                                                                                                                                                                                                                                                                                                                                                                                                                                                                                                                                                                                                                                                                                                                                                                                                                                                                                                                                                                                                                                                                                                                                                                                                                                                                                                                                                                                                                                                                                  |  |
| Max. Overall Height (mm): 1500                                                                                                                                                                                                                                                                                                                                                                                                                                                                                                                                                                                                                                                                                                                                                                                                                                                                                                                                                                                                                                                                                                                                                                                                                                                                                                                                                                                                                                                                                                                                                                                                                                                                                                                                                                                                                                                                                                                                                                                                                                                                                               |  |
| Max. Overall Height (in): 59 $\frac{1}{16}$                                                                                                                                                                                                                                                                                                                                                                                                                                                                                                                                                                                                                                                                                                                                                                                                                                                                                                                                                                                                                                                                                                                                                                                                                                                                                                                                                                                                                                                                                                                                                                                                                                                                                                                                                                                                                                                                                                                                                                                                                                                                                  |  |
| Light Distribution: Direct / Indirect                                                                                                                                                                                                                                                                                                                                                                                                                                                                                                                                                                                                                                                                                                                                                                                                                                                                                                                                                                                                                                                                                                                                                                                                                                                                                                                                                                                                                                                                                                                                                                                                                                                                                                                                                                                                                                                                                                                                                                                                                                                                                        |  |
| Fixture Finish: BRL /BFM / BRW / CLF / CLM / CLW / GLF / GLM / GLW /                                                                                                                                                                                                                                                                                                                                                                                                                                                                                                                                                                                                                                                                                                                                                                                                                                                                                                                                                                                                                                                                                                                                                                                                                                                                                                                                                                                                                                                                                                                                                                                                                                                                                                                                                                                                                                                                                                                                                                                                                                                         |  |
| MBK / SLF / SLM / SLW / WHI                                                                                                                                                                                                                                                                                                                                                                                                                                                                                                                                                                                                                                                                                                                                                                                                                                                                                                                                                                                                                                                                                                                                                                                                                                                                                                                                                                                                                                                                                                                                                                                                                                                                                                                                                                                                                                                                                                                                                                                                                                                                                                  |  |
| Fixture Material: Metal                                                                                                                                                                                                                                                                                                                                                                                                                                                                                                                                                                                                                                                                                                                                                                                                                                                                                                                                                                                                                                                                                                                                                                                                                                                                                                                                                                                                                                                                                                                                                                                                                                                                                                                                                                                                                                                                                                                                                                                                                                                                                                      |  |
| Cable Details: Silicon Coaxial Cable                                                                                                                                                                                                                                                                                                                                                                                                                                                                                                                                                                                                                                                                                                                                                                                                                                                                                                                                                                                                                                                                                                                                                                                                                                                                                                                                                                                                                                                                                                                                                                                                                                                                                                                                                                                                                                                                                                                                                                                                                                                                                         |  |
| ELECTRICAL                                                                                                                                                                                                                                                                                                                                                                                                                                                                                                                                                                                                                                                                                                                                                                                                                                                                                                                                                                                                                                                                                                                                                                                                                                                                                                                                                                                                                                                                                                                                                                                                                                                                                                                                                                                                                                                                                                                                                                                                                                                                                                                   |  |
| Lamp Type: LED                                                                                                                                                                                                                                                                                                                                                                                                                                                                                                                                                                                                                                                                                                                                                                                                                                                                                                                                                                                                                                                                                                                                                                                                                                                                                                                                                                                                                                                                                                                                                                                                                                                                                                                                                                                                                                                                                                                                                                                                                                                                                                               |  |
| Total Output Wattage (W): 30                                                                                                                                                                                                                                                                                                                                                                                                                                                                                                                                                                                                                                                                                                                                                                                                                                                                                                                                                                                                                                                                                                                                                                                                                                                                                                                                                                                                                                                                                                                                                                                                                                                                                                                                                                                                                                                                                                                                                                                                                                                                                                 |  |
| Dimming: Phase Dimming (120Vac Only)                                                                                                                                                                                                                                                                                                                                                                                                                                                                                                                                                                                                                                                                                                                                                                                                                                                                                                                                                                                                                                                                                                                                                                                                                                                                                                                                                                                                                                                                                                                                                                                                                                                                                                                                                                                                                                                                                                                                                                                                                                                                                         |  |
| Driver Included: Yes                                                                                                                                                                                                                                                                                                                                                                                                                                                                                                                                                                                                                                                                                                                                                                                                                                                                                                                                                                                                                                                                                                                                                                                                                                                                                                                                                                                                                                                                                                                                                                                                                                                                                                                                                                                                                                                                                                                                                                                                                                                                                                         |  |
| Driver Location: Integrated                                                                                                                                                                                                                                                                                                                                                                                                                                                                                                                                                                                                                                                                                                                                                                                                                                                                                                                                                                                                                                                                                                                                                                                                                                                                                                                                                                                                                                                                                                                                                                                                                                                                                                                                                                                                                                                                                                                                                                                                                                                                                                  |  |
| Driver Type: Constant Current - Universal                                                                                                                                                                                                                                                                                                                                                                                                                                                                                                                                                                                                                                                                                                                                                                                                                                                                                                                                                                                                                                                                                                                                                                                                                                                                                                                                                                                                                                                                                                                                                                                                                                                                                                                                                                                                                                                                                                                                                                                                                                                                                    |  |
| Driver Class: Class 2                                                                                                                                                                                                                                                                                                                                                                                                                                                                                                                                                                                                                                                                                                                                                                                                                                                                                                                                                                                                                                                                                                                                                                                                                                                                                                                                                                                                                                                                                                                                                                                                                                                                                                                                                                                                                                                                                                                                                                                                                                                                                                        |  |
| Input Voltage (V): 120 - 277                                                                                                                                                                                                                                                                                                                                                                                                                                                                                                                                                                                                                                                                                                                                                                                                                                                                                                                                                                                                                                                                                                                                                                                                                                                                                                                                                                                                                                                                                                                                                                                                                                                                                                                                                                                                                                                                                                                                                                                                                                                                                                 |  |
| Constant Current (MA): 350                                                                                                                                                                                                                                                                                                                                                                                                                                                                                                                                                                                                                                                                                                                                                                                                                                                                                                                                                                                                                                                                                                                                                                                                                                                                                                                                                                                                                                                                                                                                                                                                                                                                                                                                                                                                                                                                                                                                                                                                                                                                                                   |  |
| $ Upon \ Request: \ Phase \ dimming \ @120Vac \ only \ / \ Non-dimming \ 277Vac \ Non-dimming \ 277Vac \ Non-dimming \ 277Vac \ Non-dimming \ 277Vac \ Non-dimming \ Non-dimming \ 277Vac \ Non-dimming \ Non-dim$ |  |
| LED                                                                                                                                                                                                                                                                                                                                                                                                                                                                                                                                                                                                                                                                                                                                                                                                                                                                                                                                                                                                                                                                                                                                                                                                                                                                                                                                                                                                                                                                                                                                                                                                                                                                                                                                                                                                                                                                                                                                                                                                                                                                                                                          |  |
|                                                                                                                                                                                                                                                                                                                                                                                                                                                                                                                                                                                                                                                                                                                                                                                                                                                                                                                                                                                                                                                                                                                                                                                                                                                                                                                                                                                                                                                                                                                                                                                                                                                                                                                                                                                                                                                                                                                                                                                                                                                                                                                              |  |

#### Ø700mm 27 9/16"

max. 1500mm 59<sup>1/16</sup>"

Ø36mm 1 7/16"

Zaneen Group Inc. © 2024, T 1800-388-3382, F 416-247-9319, www.zaneen.com

Available for International specifications by adding 'INT' at the end of the existing Model #. For assistance on 'custom' specifications, contact zteam@zaneen.com.