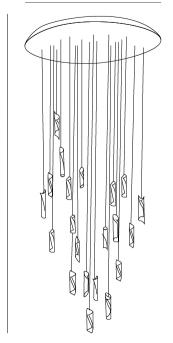

### **HUE 20 SUSPENSION**

#### GENERAL

| Series: HUE                                                                                                                                                                                                                                                                                                                                                                                                                                                                                                                                                                                                                                                                                                                                                                                                                                                                                                                                                                                                                                                                                                                                                                                                                                                                                                                                                                                                                                                                                                                                                                                                                                                                                                                                                                                                                                                                                                                                                                                                                                                                                                                  |  |
|------------------------------------------------------------------------------------------------------------------------------------------------------------------------------------------------------------------------------------------------------------------------------------------------------------------------------------------------------------------------------------------------------------------------------------------------------------------------------------------------------------------------------------------------------------------------------------------------------------------------------------------------------------------------------------------------------------------------------------------------------------------------------------------------------------------------------------------------------------------------------------------------------------------------------------------------------------------------------------------------------------------------------------------------------------------------------------------------------------------------------------------------------------------------------------------------------------------------------------------------------------------------------------------------------------------------------------------------------------------------------------------------------------------------------------------------------------------------------------------------------------------------------------------------------------------------------------------------------------------------------------------------------------------------------------------------------------------------------------------------------------------------------------------------------------------------------------------------------------------------------------------------------------------------------------------------------------------------------------------------------------------------------------------------------------------------------------------------------------------------------|--|
| Subseries: Hue 20                                                                                                                                                                                                                                                                                                                                                                                                                                                                                                                                                                                                                                                                                                                                                                                                                                                                                                                                                                                                                                                                                                                                                                                                                                                                                                                                                                                                                                                                                                                                                                                                                                                                                                                                                                                                                                                                                                                                                                                                                                                                                                            |  |
| Brand: Knikerboker                                                                                                                                                                                                                                                                                                                                                                                                                                                                                                                                                                                                                                                                                                                                                                                                                                                                                                                                                                                                                                                                                                                                                                                                                                                                                                                                                                                                                                                                                                                                                                                                                                                                                                                                                                                                                                                                                                                                                                                                                                                                                                           |  |
| Division: Design                                                                                                                                                                                                                                                                                                                                                                                                                                                                                                                                                                                                                                                                                                                                                                                                                                                                                                                                                                                                                                                                                                                                                                                                                                                                                                                                                                                                                                                                                                                                                                                                                                                                                                                                                                                                                                                                                                                                                                                                                                                                                                             |  |
| Mounting Type: Suspension                                                                                                                                                                                                                                                                                                                                                                                                                                                                                                                                                                                                                                                                                                                                                                                                                                                                                                                                                                                                                                                                                                                                                                                                                                                                                                                                                                                                                                                                                                                                                                                                                                                                                                                                                                                                                                                                                                                                                                                                                                                                                                    |  |
| Mounting Location: Ceiling                                                                                                                                                                                                                                                                                                                                                                                                                                                                                                                                                                                                                                                                                                                                                                                                                                                                                                                                                                                                                                                                                                                                                                                                                                                                                                                                                                                                                                                                                                                                                                                                                                                                                                                                                                                                                                                                                                                                                                                                                                                                                                   |  |
| Subcategory: Ambient                                                                                                                                                                                                                                                                                                                                                                                                                                                                                                                                                                                                                                                                                                                                                                                                                                                                                                                                                                                                                                                                                                                                                                                                                                                                                                                                                                                                                                                                                                                                                                                                                                                                                                                                                                                                                                                                                                                                                                                                                                                                                                         |  |
| PHYSICAL                                                                                                                                                                                                                                                                                                                                                                                                                                                                                                                                                                                                                                                                                                                                                                                                                                                                                                                                                                                                                                                                                                                                                                                                                                                                                                                                                                                                                                                                                                                                                                                                                                                                                                                                                                                                                                                                                                                                                                                                                                                                                                                     |  |
| Shape: Abstract                                                                                                                                                                                                                                                                                                                                                                                                                                                                                                                                                                                                                                                                                                                                                                                                                                                                                                                                                                                                                                                                                                                                                                                                                                                                                                                                                                                                                                                                                                                                                                                                                                                                                                                                                                                                                                                                                                                                                                                                                                                                                                              |  |
| Diameter (mm): 700                                                                                                                                                                                                                                                                                                                                                                                                                                                                                                                                                                                                                                                                                                                                                                                                                                                                                                                                                                                                                                                                                                                                                                                                                                                                                                                                                                                                                                                                                                                                                                                                                                                                                                                                                                                                                                                                                                                                                                                                                                                                                                           |  |
| Diameter (in): 27 <sup>%</sup> / <sub>16</sub>                                                                                                                                                                                                                                                                                                                                                                                                                                                                                                                                                                                                                                                                                                                                                                                                                                                                                                                                                                                                                                                                                                                                                                                                                                                                                                                                                                                                                                                                                                                                                                                                                                                                                                                                                                                                                                                                                                                                                                                                                                                                               |  |
| Height (mm): 160                                                                                                                                                                                                                                                                                                                                                                                                                                                                                                                                                                                                                                                                                                                                                                                                                                                                                                                                                                                                                                                                                                                                                                                                                                                                                                                                                                                                                                                                                                                                                                                                                                                                                                                                                                                                                                                                                                                                                                                                                                                                                                             |  |
| Height (in): 6 <sup>5</sup> / <sub>16</sub>                                                                                                                                                                                                                                                                                                                                                                                                                                                                                                                                                                                                                                                                                                                                                                                                                                                                                                                                                                                                                                                                                                                                                                                                                                                                                                                                                                                                                                                                                                                                                                                                                                                                                                                                                                                                                                                                                                                                                                                                                                                                                  |  |
| Max. Overall Height (mm): 1500                                                                                                                                                                                                                                                                                                                                                                                                                                                                                                                                                                                                                                                                                                                                                                                                                                                                                                                                                                                                                                                                                                                                                                                                                                                                                                                                                                                                                                                                                                                                                                                                                                                                                                                                                                                                                                                                                                                                                                                                                                                                                               |  |
| Max. Overall Height (in): 59 $\frac{1}{16}$                                                                                                                                                                                                                                                                                                                                                                                                                                                                                                                                                                                                                                                                                                                                                                                                                                                                                                                                                                                                                                                                                                                                                                                                                                                                                                                                                                                                                                                                                                                                                                                                                                                                                                                                                                                                                                                                                                                                                                                                                                                                                  |  |
| Light Distribution: Direct / Indirect                                                                                                                                                                                                                                                                                                                                                                                                                                                                                                                                                                                                                                                                                                                                                                                                                                                                                                                                                                                                                                                                                                                                                                                                                                                                                                                                                                                                                                                                                                                                                                                                                                                                                                                                                                                                                                                                                                                                                                                                                                                                                        |  |
| Fixture Finish: BRL /BFM / BRW / CLF / CLM / CLW / GLF / GLM / GLW /                                                                                                                                                                                                                                                                                                                                                                                                                                                                                                                                                                                                                                                                                                                                                                                                                                                                                                                                                                                                                                                                                                                                                                                                                                                                                                                                                                                                                                                                                                                                                                                                                                                                                                                                                                                                                                                                                                                                                                                                                                                         |  |
| MBK / SLF / SLM / SLW / WHI                                                                                                                                                                                                                                                                                                                                                                                                                                                                                                                                                                                                                                                                                                                                                                                                                                                                                                                                                                                                                                                                                                                                                                                                                                                                                                                                                                                                                                                                                                                                                                                                                                                                                                                                                                                                                                                                                                                                                                                                                                                                                                  |  |
| Fixture Material: Metal                                                                                                                                                                                                                                                                                                                                                                                                                                                                                                                                                                                                                                                                                                                                                                                                                                                                                                                                                                                                                                                                                                                                                                                                                                                                                                                                                                                                                                                                                                                                                                                                                                                                                                                                                                                                                                                                                                                                                                                                                                                                                                      |  |
| Cable Details: Silicon Coaxial Cable                                                                                                                                                                                                                                                                                                                                                                                                                                                                                                                                                                                                                                                                                                                                                                                                                                                                                                                                                                                                                                                                                                                                                                                                                                                                                                                                                                                                                                                                                                                                                                                                                                                                                                                                                                                                                                                                                                                                                                                                                                                                                         |  |
| ELECTRICAL                                                                                                                                                                                                                                                                                                                                                                                                                                                                                                                                                                                                                                                                                                                                                                                                                                                                                                                                                                                                                                                                                                                                                                                                                                                                                                                                                                                                                                                                                                                                                                                                                                                                                                                                                                                                                                                                                                                                                                                                                                                                                                                   |  |
| Lamp Type: LED                                                                                                                                                                                                                                                                                                                                                                                                                                                                                                                                                                                                                                                                                                                                                                                                                                                                                                                                                                                                                                                                                                                                                                                                                                                                                                                                                                                                                                                                                                                                                                                                                                                                                                                                                                                                                                                                                                                                                                                                                                                                                                               |  |
| Total Output Wattage (W): 30                                                                                                                                                                                                                                                                                                                                                                                                                                                                                                                                                                                                                                                                                                                                                                                                                                                                                                                                                                                                                                                                                                                                                                                                                                                                                                                                                                                                                                                                                                                                                                                                                                                                                                                                                                                                                                                                                                                                                                                                                                                                                                 |  |
| Dimming: Phase Dimming (120Vac Only)                                                                                                                                                                                                                                                                                                                                                                                                                                                                                                                                                                                                                                                                                                                                                                                                                                                                                                                                                                                                                                                                                                                                                                                                                                                                                                                                                                                                                                                                                                                                                                                                                                                                                                                                                                                                                                                                                                                                                                                                                                                                                         |  |
| Driver Included: Yes                                                                                                                                                                                                                                                                                                                                                                                                                                                                                                                                                                                                                                                                                                                                                                                                                                                                                                                                                                                                                                                                                                                                                                                                                                                                                                                                                                                                                                                                                                                                                                                                                                                                                                                                                                                                                                                                                                                                                                                                                                                                                                         |  |
| Driver Location: Integrated                                                                                                                                                                                                                                                                                                                                                                                                                                                                                                                                                                                                                                                                                                                                                                                                                                                                                                                                                                                                                                                                                                                                                                                                                                                                                                                                                                                                                                                                                                                                                                                                                                                                                                                                                                                                                                                                                                                                                                                                                                                                                                  |  |
| Driver Type: Constant Current - Universal                                                                                                                                                                                                                                                                                                                                                                                                                                                                                                                                                                                                                                                                                                                                                                                                                                                                                                                                                                                                                                                                                                                                                                                                                                                                                                                                                                                                                                                                                                                                                                                                                                                                                                                                                                                                                                                                                                                                                                                                                                                                                    |  |
| Driver Class: Class 2                                                                                                                                                                                                                                                                                                                                                                                                                                                                                                                                                                                                                                                                                                                                                                                                                                                                                                                                                                                                                                                                                                                                                                                                                                                                                                                                                                                                                                                                                                                                                                                                                                                                                                                                                                                                                                                                                                                                                                                                                                                                                                        |  |
| Input Voltage (V): 120 - 277                                                                                                                                                                                                                                                                                                                                                                                                                                                                                                                                                                                                                                                                                                                                                                                                                                                                                                                                                                                                                                                                                                                                                                                                                                                                                                                                                                                                                                                                                                                                                                                                                                                                                                                                                                                                                                                                                                                                                                                                                                                                                                 |  |
| Constant Current (MA): 350                                                                                                                                                                                                                                                                                                                                                                                                                                                                                                                                                                                                                                                                                                                                                                                                                                                                                                                                                                                                                                                                                                                                                                                                                                                                                                                                                                                                                                                                                                                                                                                                                                                                                                                                                                                                                                                                                                                                                                                                                                                                                                   |  |
| $ Upon \ Request: \ Phase \ dimming \ @120Vac \ only \ / \ Non-dimming \ 277Vac \ Non-dimming \ 277Vac \ Non-dimming \ 277Vac \ Non-dimming \ 277Vac \ Non-dimming \ Non-dimming \ 277Vac \ Non-dimming \ Non-dim$ |  |
| LED                                                                                                                                                                                                                                                                                                                                                                                                                                                                                                                                                                                                                                                                                                                                                                                                                                                                                                                                                                                                                                                                                                                                                                                                                                                                                                                                                                                                                                                                                                                                                                                                                                                                                                                                                                                                                                                                                                                                                                                                                                                                                                                          |  |
|                                                                                                                                                                                                                                                                                                                                                                                                                                                                                                                                                                                                                                                                                                                                                                                                                                                                                                                                                                                                                                                                                                                                                                                                                                                                                                                                                                                                                                                                                                                                                                                                                                                                                                                                                                                                                                                                                                                                                                                                                                                                                                                              |  |