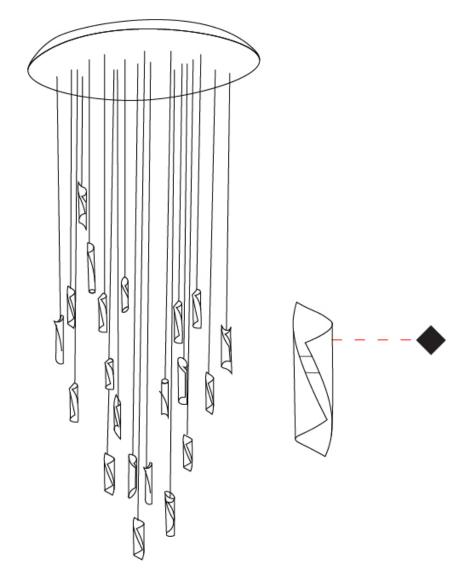

### **HUE 20 SUSPENSION**

#### GENERAL

| Series: HUE                                                                                                                                                                                                                                                                                                                                                                                                                                                                                                                                                                                                                                                                                                                                                                                                                                                                                                                                                                                                                                                                                                                                                                                                                                                                                                                                                                                                                                                                                                                                                                                                                                                                                                                                                                                                                                                                                                                                                                                                                                                                                                                  |  |
|------------------------------------------------------------------------------------------------------------------------------------------------------------------------------------------------------------------------------------------------------------------------------------------------------------------------------------------------------------------------------------------------------------------------------------------------------------------------------------------------------------------------------------------------------------------------------------------------------------------------------------------------------------------------------------------------------------------------------------------------------------------------------------------------------------------------------------------------------------------------------------------------------------------------------------------------------------------------------------------------------------------------------------------------------------------------------------------------------------------------------------------------------------------------------------------------------------------------------------------------------------------------------------------------------------------------------------------------------------------------------------------------------------------------------------------------------------------------------------------------------------------------------------------------------------------------------------------------------------------------------------------------------------------------------------------------------------------------------------------------------------------------------------------------------------------------------------------------------------------------------------------------------------------------------------------------------------------------------------------------------------------------------------------------------------------------------------------------------------------------------|--|
| Subseries: Hue 20                                                                                                                                                                                                                                                                                                                                                                                                                                                                                                                                                                                                                                                                                                                                                                                                                                                                                                                                                                                                                                                                                                                                                                                                                                                                                                                                                                                                                                                                                                                                                                                                                                                                                                                                                                                                                                                                                                                                                                                                                                                                                                            |  |
| Brand: Knikerboker                                                                                                                                                                                                                                                                                                                                                                                                                                                                                                                                                                                                                                                                                                                                                                                                                                                                                                                                                                                                                                                                                                                                                                                                                                                                                                                                                                                                                                                                                                                                                                                                                                                                                                                                                                                                                                                                                                                                                                                                                                                                                                           |  |
| Division: Design                                                                                                                                                                                                                                                                                                                                                                                                                                                                                                                                                                                                                                                                                                                                                                                                                                                                                                                                                                                                                                                                                                                                                                                                                                                                                                                                                                                                                                                                                                                                                                                                                                                                                                                                                                                                                                                                                                                                                                                                                                                                                                             |  |
| Mounting Type: Suspension                                                                                                                                                                                                                                                                                                                                                                                                                                                                                                                                                                                                                                                                                                                                                                                                                                                                                                                                                                                                                                                                                                                                                                                                                                                                                                                                                                                                                                                                                                                                                                                                                                                                                                                                                                                                                                                                                                                                                                                                                                                                                                    |  |
| Mounting Location: Ceiling                                                                                                                                                                                                                                                                                                                                                                                                                                                                                                                                                                                                                                                                                                                                                                                                                                                                                                                                                                                                                                                                                                                                                                                                                                                                                                                                                                                                                                                                                                                                                                                                                                                                                                                                                                                                                                                                                                                                                                                                                                                                                                   |  |
| Subcategory: Ambient                                                                                                                                                                                                                                                                                                                                                                                                                                                                                                                                                                                                                                                                                                                                                                                                                                                                                                                                                                                                                                                                                                                                                                                                                                                                                                                                                                                                                                                                                                                                                                                                                                                                                                                                                                                                                                                                                                                                                                                                                                                                                                         |  |
| PHYSICAL                                                                                                                                                                                                                                                                                                                                                                                                                                                                                                                                                                                                                                                                                                                                                                                                                                                                                                                                                                                                                                                                                                                                                                                                                                                                                                                                                                                                                                                                                                                                                                                                                                                                                                                                                                                                                                                                                                                                                                                                                                                                                                                     |  |
| Shape: Abstract                                                                                                                                                                                                                                                                                                                                                                                                                                                                                                                                                                                                                                                                                                                                                                                                                                                                                                                                                                                                                                                                                                                                                                                                                                                                                                                                                                                                                                                                                                                                                                                                                                                                                                                                                                                                                                                                                                                                                                                                                                                                                                              |  |
| Diameter (mm): 700                                                                                                                                                                                                                                                                                                                                                                                                                                                                                                                                                                                                                                                                                                                                                                                                                                                                                                                                                                                                                                                                                                                                                                                                                                                                                                                                                                                                                                                                                                                                                                                                                                                                                                                                                                                                                                                                                                                                                                                                                                                                                                           |  |
| Diameter (in): 27 <sup>%</sup> / <sub>16</sub>                                                                                                                                                                                                                                                                                                                                                                                                                                                                                                                                                                                                                                                                                                                                                                                                                                                                                                                                                                                                                                                                                                                                                                                                                                                                                                                                                                                                                                                                                                                                                                                                                                                                                                                                                                                                                                                                                                                                                                                                                                                                               |  |
| Height (mm): 160                                                                                                                                                                                                                                                                                                                                                                                                                                                                                                                                                                                                                                                                                                                                                                                                                                                                                                                                                                                                                                                                                                                                                                                                                                                                                                                                                                                                                                                                                                                                                                                                                                                                                                                                                                                                                                                                                                                                                                                                                                                                                                             |  |
| Height (in): 6 <sup>5</sup> / <sub>16</sub>                                                                                                                                                                                                                                                                                                                                                                                                                                                                                                                                                                                                                                                                                                                                                                                                                                                                                                                                                                                                                                                                                                                                                                                                                                                                                                                                                                                                                                                                                                                                                                                                                                                                                                                                                                                                                                                                                                                                                                                                                                                                                  |  |
| Max. Overall Height (mm): 1500                                                                                                                                                                                                                                                                                                                                                                                                                                                                                                                                                                                                                                                                                                                                                                                                                                                                                                                                                                                                                                                                                                                                                                                                                                                                                                                                                                                                                                                                                                                                                                                                                                                                                                                                                                                                                                                                                                                                                                                                                                                                                               |  |
| Max. Overall Height (in): 59 $\frac{1}{16}$                                                                                                                                                                                                                                                                                                                                                                                                                                                                                                                                                                                                                                                                                                                                                                                                                                                                                                                                                                                                                                                                                                                                                                                                                                                                                                                                                                                                                                                                                                                                                                                                                                                                                                                                                                                                                                                                                                                                                                                                                                                                                  |  |
| Light Distribution: Direct / Indirect                                                                                                                                                                                                                                                                                                                                                                                                                                                                                                                                                                                                                                                                                                                                                                                                                                                                                                                                                                                                                                                                                                                                                                                                                                                                                                                                                                                                                                                                                                                                                                                                                                                                                                                                                                                                                                                                                                                                                                                                                                                                                        |  |
| Fixture Finish: BRL /BFM / BRW / CLF / CLM / CLW / GLF / GLM / GLW /                                                                                                                                                                                                                                                                                                                                                                                                                                                                                                                                                                                                                                                                                                                                                                                                                                                                                                                                                                                                                                                                                                                                                                                                                                                                                                                                                                                                                                                                                                                                                                                                                                                                                                                                                                                                                                                                                                                                                                                                                                                         |  |
| MBK / SLF / SLM / SLW / WHI                                                                                                                                                                                                                                                                                                                                                                                                                                                                                                                                                                                                                                                                                                                                                                                                                                                                                                                                                                                                                                                                                                                                                                                                                                                                                                                                                                                                                                                                                                                                                                                                                                                                                                                                                                                                                                                                                                                                                                                                                                                                                                  |  |
| Fixture Material: Metal                                                                                                                                                                                                                                                                                                                                                                                                                                                                                                                                                                                                                                                                                                                                                                                                                                                                                                                                                                                                                                                                                                                                                                                                                                                                                                                                                                                                                                                                                                                                                                                                                                                                                                                                                                                                                                                                                                                                                                                                                                                                                                      |  |
| Cable Details: Silicon Coaxial Cable                                                                                                                                                                                                                                                                                                                                                                                                                                                                                                                                                                                                                                                                                                                                                                                                                                                                                                                                                                                                                                                                                                                                                                                                                                                                                                                                                                                                                                                                                                                                                                                                                                                                                                                                                                                                                                                                                                                                                                                                                                                                                         |  |
| ELECTRICAL                                                                                                                                                                                                                                                                                                                                                                                                                                                                                                                                                                                                                                                                                                                                                                                                                                                                                                                                                                                                                                                                                                                                                                                                                                                                                                                                                                                                                                                                                                                                                                                                                                                                                                                                                                                                                                                                                                                                                                                                                                                                                                                   |  |
| Lamp Type: LED                                                                                                                                                                                                                                                                                                                                                                                                                                                                                                                                                                                                                                                                                                                                                                                                                                                                                                                                                                                                                                                                                                                                                                                                                                                                                                                                                                                                                                                                                                                                                                                                                                                                                                                                                                                                                                                                                                                                                                                                                                                                                                               |  |
| Total Output Wattage (W): 30                                                                                                                                                                                                                                                                                                                                                                                                                                                                                                                                                                                                                                                                                                                                                                                                                                                                                                                                                                                                                                                                                                                                                                                                                                                                                                                                                                                                                                                                                                                                                                                                                                                                                                                                                                                                                                                                                                                                                                                                                                                                                                 |  |
| Dimming: Phase Dimming (120Vac Only)                                                                                                                                                                                                                                                                                                                                                                                                                                                                                                                                                                                                                                                                                                                                                                                                                                                                                                                                                                                                                                                                                                                                                                                                                                                                                                                                                                                                                                                                                                                                                                                                                                                                                                                                                                                                                                                                                                                                                                                                                                                                                         |  |
| Driver Included: Yes                                                                                                                                                                                                                                                                                                                                                                                                                                                                                                                                                                                                                                                                                                                                                                                                                                                                                                                                                                                                                                                                                                                                                                                                                                                                                                                                                                                                                                                                                                                                                                                                                                                                                                                                                                                                                                                                                                                                                                                                                                                                                                         |  |
| Driver Location: Integrated                                                                                                                                                                                                                                                                                                                                                                                                                                                                                                                                                                                                                                                                                                                                                                                                                                                                                                                                                                                                                                                                                                                                                                                                                                                                                                                                                                                                                                                                                                                                                                                                                                                                                                                                                                                                                                                                                                                                                                                                                                                                                                  |  |
| Driver Type: Constant Current - Universal                                                                                                                                                                                                                                                                                                                                                                                                                                                                                                                                                                                                                                                                                                                                                                                                                                                                                                                                                                                                                                                                                                                                                                                                                                                                                                                                                                                                                                                                                                                                                                                                                                                                                                                                                                                                                                                                                                                                                                                                                                                                                    |  |
| Driver Class: Class 2                                                                                                                                                                                                                                                                                                                                                                                                                                                                                                                                                                                                                                                                                                                                                                                                                                                                                                                                                                                                                                                                                                                                                                                                                                                                                                                                                                                                                                                                                                                                                                                                                                                                                                                                                                                                                                                                                                                                                                                                                                                                                                        |  |
| Input Voltage (V): 120 - 277                                                                                                                                                                                                                                                                                                                                                                                                                                                                                                                                                                                                                                                                                                                                                                                                                                                                                                                                                                                                                                                                                                                                                                                                                                                                                                                                                                                                                                                                                                                                                                                                                                                                                                                                                                                                                                                                                                                                                                                                                                                                                                 |  |
| Constant Current (MA): 350                                                                                                                                                                                                                                                                                                                                                                                                                                                                                                                                                                                                                                                                                                                                                                                                                                                                                                                                                                                                                                                                                                                                                                                                                                                                                                                                                                                                                                                                                                                                                                                                                                                                                                                                                                                                                                                                                                                                                                                                                                                                                                   |  |
| $ Upon \ Request: \ Phase \ dimming \ @120Vac \ only \ / \ Non-dimming \ 277Vac \ Non-dimming \ 277Vac \ Non-dimming \ 277Vac \ Non-dimming \ 277Vac \ Non-dimming \ Non-dimming \ 277Vac \ Non-dimming \ Non-dim$ |  |
| LED                                                                                                                                                                                                                                                                                                                                                                                                                                                                                                                                                                                                                                                                                                                                                                                                                                                                                                                                                                                                                                                                                                                                                                                                                                                                                                                                                                                                                                                                                                                                                                                                                                                                                                                                                                                                                                                                                                                                                                                                                                                                                                                          |  |
|                                                                                                                                                                                                                                                                                                                                                                                                                                                                                                                                                                                                                                                                                                                                                                                                                                                                                                                                                                                                                                                                                                                                                                                                                                                                                                                                                                                                                                                                                                                                                                                                                                                                                                                                                                                                                                                                                                                                                                                                                                                                                                                              |  |

#### Ø700mm 27 9/16"

max. 1500mm 59<sup>1/16</sup>"

Ø36mm 1 7/16"

Zaneen Group Inc. © 2024, T 1800-388-3382, F 416-247-9319, www.zaneen.com

Available for International specifications by adding 'INT' at the end of the existing Model #. For assistance on 'custom' specifications, contact zteam@zaneen.com.