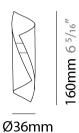

#### GENERAL

| Series: HUE                                                   |                                         |
|---------------------------------------------------------------|-----------------------------------------|
| Subseries: Hue Single                                         |                                         |
| Brand: Knikerboker                                            |                                         |
| Division: Design                                              |                                         |
| Mounting Type: Suspension                                     |                                         |
| Mounting Location: Ceiling                                    |                                         |
| Subcategory: Ambient                                          |                                         |
| PHYSICAL                                                      |                                         |
| Shape: Abstract                                               |                                         |
| Diameter (mm): 36                                             |                                         |
| Diameter (in): 1 <sup>7</sup> / <sub>16</sub>                 |                                         |
| Height (mm): 160                                              |                                         |
| Height (in): 6 $\frac{5}{16}$                                 |                                         |
| Max. Overall Height (mm): 150                                 | 00                                      |
| Max. Overall Height (in): 59 $\frac{1}{16}$                   |                                         |
| Light Distribution: Direct / Ind                              | irect                                   |
| Fixture Finish: BRL /BFM / BRV<br>MBK / SLF / SLM / SLW / WHI | V / CLF / CLM / CLW / GLF / GLM / GLW / |
| Fixture Material: Metal                                       |                                         |
| Cable Details: 1500mm Silicor                                 | n Coaxial Cable                         |
| ELECTRICAL                                                    |                                         |
| Lamp Type: LED                                                |                                         |
| Total Output Wattage (W): 1.5                                 |                                         |
| Dimming: Non-Dimmable                                         |                                         |
| Driver Included: Yes                                          |                                         |
| Driver Location: Integrated                                   |                                         |
| Driver Type: Constant Current                                 | : - Universal                           |
| Driver Class: Class 2                                         |                                         |
| Input Voltage (V): 120 - 277                                  |                                         |
| Constant Current (MA): 350                                    |                                         |
| Upon Request: (See compone                                    | nts) Remote: Phase dimming 120Vac       |
| LED                                                           |                                         |