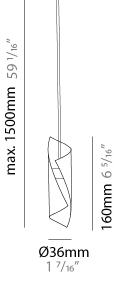

#### GENERAL

| Series: HUE                                                   |                                         |
|---------------------------------------------------------------|-----------------------------------------|
| Subseries: Hue Single                                         |                                         |
| Brand: Knikerboker                                            |                                         |
| Division: Design                                              |                                         |
| Mounting Type: Suspension                                     |                                         |
| Mounting Location: Ceiling                                    |                                         |
| Subcategory: Ambient                                          |                                         |
| PHYSICAL                                                      |                                         |
| Shape: Abstract                                               |                                         |
| Diameter (mm): 36                                             |                                         |
| Diameter (in): 1 <sup>7</sup> / <sub>16</sub>                 |                                         |
| Height (mm): 160                                              |                                         |
| Height (in): 6 $\frac{5}{16}$                                 |                                         |
| Max. Overall Height (mm): 150                                 | 00                                      |
| Max. Overall Height (in): 59 $\frac{1}{16}$                   |                                         |
| Light Distribution: Direct / Ind                              | irect                                   |
| Fixture Finish: BRL /BFM / BRV<br>MBK / SLF / SLM / SLW / WHI | V / CLF / CLM / CLW / GLF / GLM / GLW / |
| Fixture Material: Metal                                       |                                         |
| Cable Details: 1500mm Silicor                                 | n Coaxial Cable                         |
| ELECTRICAL                                                    |                                         |
| Lamp Type: LED                                                |                                         |
| Total Output Wattage (W): 1.5                                 |                                         |
| Dimming: Non-Dimmable                                         |                                         |
| Driver Included: Yes                                          |                                         |
| Driver Location: Integrated                                   |                                         |
| Driver Type: Constant Current                                 | : - Universal                           |
| Driver Class: Class 2                                         |                                         |
| Input Voltage (V): 120 - 277                                  |                                         |
| Constant Current (MA): 350                                    |                                         |
| Upon Request: (See compone                                    | nts) Remote: Phase dimming 120Vac       |
| LED                                                           |                                         |