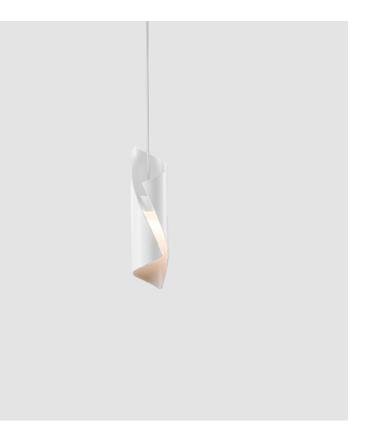

## **HUE SINGLE SUSPENSION**

#### GENERAL

| Series: HUE                                                   |                                         |
|---------------------------------------------------------------|-----------------------------------------|
| Subseries: Hue Single                                         |                                         |
| Brand: Knikerboker                                            |                                         |
| Division: Design                                              |                                         |
| Mounting Type: Suspension                                     |                                         |
| Mounting Location: Ceiling                                    |                                         |
| Subcategory: Ambient                                          |                                         |
| PHYSICAL                                                      |                                         |
| Shape: Abstract                                               |                                         |
| Diameter (mm): 36                                             |                                         |
| Diameter (in): 1 <sup>7</sup> / <sub>16</sub>                 |                                         |
| Height (mm): 160                                              |                                         |
| Height (in): 6 $\frac{5}{16}$                                 |                                         |
| Max. Overall Height (mm): 150                                 | 00                                      |
| Max. Overall Height (in): 59 $\frac{1}{16}$                   |                                         |
| Light Distribution: Direct / Ind                              | irect                                   |
| Fixture Finish: BRL /BFM / BRV<br>MBK / SLF / SLM / SLW / WHI | V / CLF / CLM / CLW / GLF / GLM / GLW / |
| Fixture Material: Metal                                       |                                         |
| Cable Details: 1500mm Silicor                                 | n Coaxial Cable                         |
| ELECTRICAL                                                    |                                         |
| Lamp Type: LED                                                |                                         |
| Total Output Wattage (W): 1.5                                 |                                         |
| Dimming: Non-Dimmable                                         |                                         |
| Driver Included: Yes                                          |                                         |
| Driver Location: Integrated                                   |                                         |
| Driver Type: Constant Current                                 | : - Universal                           |
| Driver Class: Class 2                                         |                                         |
| Input Voltage (V): 120 - 277                                  |                                         |
| Constant Current (MA): 350                                    |                                         |
| Upon Request: (See compone                                    | nts) Remote: Phase dimming 120Vac       |
| LED                                                           |                                         |