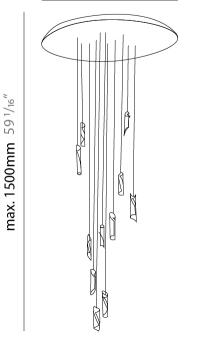

## **HUE 20 SUSPENSION**

## GENERAL

| Series: HUE                                                                                                                                                                                                                                                                                                                                                                                                                                                                                                                                                                                                                                                                                                                                                                                                                                                                                                                                                                                                                                                                                                                                                                                                                                                                                                                                                                                                                                                                                                                                                                                                                                                                                                                                                                                                                                                                                                                                                                                                                                                                                                                  |  |
|------------------------------------------------------------------------------------------------------------------------------------------------------------------------------------------------------------------------------------------------------------------------------------------------------------------------------------------------------------------------------------------------------------------------------------------------------------------------------------------------------------------------------------------------------------------------------------------------------------------------------------------------------------------------------------------------------------------------------------------------------------------------------------------------------------------------------------------------------------------------------------------------------------------------------------------------------------------------------------------------------------------------------------------------------------------------------------------------------------------------------------------------------------------------------------------------------------------------------------------------------------------------------------------------------------------------------------------------------------------------------------------------------------------------------------------------------------------------------------------------------------------------------------------------------------------------------------------------------------------------------------------------------------------------------------------------------------------------------------------------------------------------------------------------------------------------------------------------------------------------------------------------------------------------------------------------------------------------------------------------------------------------------------------------------------------------------------------------------------------------------|--|
| Subseries: Hue 20                                                                                                                                                                                                                                                                                                                                                                                                                                                                                                                                                                                                                                                                                                                                                                                                                                                                                                                                                                                                                                                                                                                                                                                                                                                                                                                                                                                                                                                                                                                                                                                                                                                                                                                                                                                                                                                                                                                                                                                                                                                                                                            |  |
| Brand: Knikerboker                                                                                                                                                                                                                                                                                                                                                                                                                                                                                                                                                                                                                                                                                                                                                                                                                                                                                                                                                                                                                                                                                                                                                                                                                                                                                                                                                                                                                                                                                                                                                                                                                                                                                                                                                                                                                                                                                                                                                                                                                                                                                                           |  |
| Division: Design                                                                                                                                                                                                                                                                                                                                                                                                                                                                                                                                                                                                                                                                                                                                                                                                                                                                                                                                                                                                                                                                                                                                                                                                                                                                                                                                                                                                                                                                                                                                                                                                                                                                                                                                                                                                                                                                                                                                                                                                                                                                                                             |  |
| Mounting Type: Suspension                                                                                                                                                                                                                                                                                                                                                                                                                                                                                                                                                                                                                                                                                                                                                                                                                                                                                                                                                                                                                                                                                                                                                                                                                                                                                                                                                                                                                                                                                                                                                                                                                                                                                                                                                                                                                                                                                                                                                                                                                                                                                                    |  |
| Mounting Location: Ceiling                                                                                                                                                                                                                                                                                                                                                                                                                                                                                                                                                                                                                                                                                                                                                                                                                                                                                                                                                                                                                                                                                                                                                                                                                                                                                                                                                                                                                                                                                                                                                                                                                                                                                                                                                                                                                                                                                                                                                                                                                                                                                                   |  |
| Subcategory: Ambient                                                                                                                                                                                                                                                                                                                                                                                                                                                                                                                                                                                                                                                                                                                                                                                                                                                                                                                                                                                                                                                                                                                                                                                                                                                                                                                                                                                                                                                                                                                                                                                                                                                                                                                                                                                                                                                                                                                                                                                                                                                                                                         |  |
| PHYSICAL                                                                                                                                                                                                                                                                                                                                                                                                                                                                                                                                                                                                                                                                                                                                                                                                                                                                                                                                                                                                                                                                                                                                                                                                                                                                                                                                                                                                                                                                                                                                                                                                                                                                                                                                                                                                                                                                                                                                                                                                                                                                                                                     |  |
| Shape: Abstract                                                                                                                                                                                                                                                                                                                                                                                                                                                                                                                                                                                                                                                                                                                                                                                                                                                                                                                                                                                                                                                                                                                                                                                                                                                                                                                                                                                                                                                                                                                                                                                                                                                                                                                                                                                                                                                                                                                                                                                                                                                                                                              |  |
| Diameter (mm): 700                                                                                                                                                                                                                                                                                                                                                                                                                                                                                                                                                                                                                                                                                                                                                                                                                                                                                                                                                                                                                                                                                                                                                                                                                                                                                                                                                                                                                                                                                                                                                                                                                                                                                                                                                                                                                                                                                                                                                                                                                                                                                                           |  |
| Diameter (in): 27 <sup>%</sup> / <sub>16</sub>                                                                                                                                                                                                                                                                                                                                                                                                                                                                                                                                                                                                                                                                                                                                                                                                                                                                                                                                                                                                                                                                                                                                                                                                                                                                                                                                                                                                                                                                                                                                                                                                                                                                                                                                                                                                                                                                                                                                                                                                                                                                               |  |
| Height (mm): 160                                                                                                                                                                                                                                                                                                                                                                                                                                                                                                                                                                                                                                                                                                                                                                                                                                                                                                                                                                                                                                                                                                                                                                                                                                                                                                                                                                                                                                                                                                                                                                                                                                                                                                                                                                                                                                                                                                                                                                                                                                                                                                             |  |
| Height (in): 6 <sup>5</sup> / <sub>16</sub>                                                                                                                                                                                                                                                                                                                                                                                                                                                                                                                                                                                                                                                                                                                                                                                                                                                                                                                                                                                                                                                                                                                                                                                                                                                                                                                                                                                                                                                                                                                                                                                                                                                                                                                                                                                                                                                                                                                                                                                                                                                                                  |  |
| Max. Overall Height (mm): 1500                                                                                                                                                                                                                                                                                                                                                                                                                                                                                                                                                                                                                                                                                                                                                                                                                                                                                                                                                                                                                                                                                                                                                                                                                                                                                                                                                                                                                                                                                                                                                                                                                                                                                                                                                                                                                                                                                                                                                                                                                                                                                               |  |
| Max. Overall Height (in): 59 $\frac{1}{16}$                                                                                                                                                                                                                                                                                                                                                                                                                                                                                                                                                                                                                                                                                                                                                                                                                                                                                                                                                                                                                                                                                                                                                                                                                                                                                                                                                                                                                                                                                                                                                                                                                                                                                                                                                                                                                                                                                                                                                                                                                                                                                  |  |
| Light Distribution: Direct / Indirect                                                                                                                                                                                                                                                                                                                                                                                                                                                                                                                                                                                                                                                                                                                                                                                                                                                                                                                                                                                                                                                                                                                                                                                                                                                                                                                                                                                                                                                                                                                                                                                                                                                                                                                                                                                                                                                                                                                                                                                                                                                                                        |  |
| Fixture Finish: BRL /BFM / BRW / CLF / CLM / CLW / GLF / GLM / GLW /                                                                                                                                                                                                                                                                                                                                                                                                                                                                                                                                                                                                                                                                                                                                                                                                                                                                                                                                                                                                                                                                                                                                                                                                                                                                                                                                                                                                                                                                                                                                                                                                                                                                                                                                                                                                                                                                                                                                                                                                                                                         |  |
| MBK / SLF / SLM / SLW / WHI                                                                                                                                                                                                                                                                                                                                                                                                                                                                                                                                                                                                                                                                                                                                                                                                                                                                                                                                                                                                                                                                                                                                                                                                                                                                                                                                                                                                                                                                                                                                                                                                                                                                                                                                                                                                                                                                                                                                                                                                                                                                                                  |  |
| Fixture Material: Metal                                                                                                                                                                                                                                                                                                                                                                                                                                                                                                                                                                                                                                                                                                                                                                                                                                                                                                                                                                                                                                                                                                                                                                                                                                                                                                                                                                                                                                                                                                                                                                                                                                                                                                                                                                                                                                                                                                                                                                                                                                                                                                      |  |
| Cable Details: Silicon Coaxial Cable                                                                                                                                                                                                                                                                                                                                                                                                                                                                                                                                                                                                                                                                                                                                                                                                                                                                                                                                                                                                                                                                                                                                                                                                                                                                                                                                                                                                                                                                                                                                                                                                                                                                                                                                                                                                                                                                                                                                                                                                                                                                                         |  |
| ELECTRICAL                                                                                                                                                                                                                                                                                                                                                                                                                                                                                                                                                                                                                                                                                                                                                                                                                                                                                                                                                                                                                                                                                                                                                                                                                                                                                                                                                                                                                                                                                                                                                                                                                                                                                                                                                                                                                                                                                                                                                                                                                                                                                                                   |  |
| Lamp Type: LED                                                                                                                                                                                                                                                                                                                                                                                                                                                                                                                                                                                                                                                                                                                                                                                                                                                                                                                                                                                                                                                                                                                                                                                                                                                                                                                                                                                                                                                                                                                                                                                                                                                                                                                                                                                                                                                                                                                                                                                                                                                                                                               |  |
| Total Output Wattage (W): 30                                                                                                                                                                                                                                                                                                                                                                                                                                                                                                                                                                                                                                                                                                                                                                                                                                                                                                                                                                                                                                                                                                                                                                                                                                                                                                                                                                                                                                                                                                                                                                                                                                                                                                                                                                                                                                                                                                                                                                                                                                                                                                 |  |
| Dimming: Phase Dimming (120Vac Only)                                                                                                                                                                                                                                                                                                                                                                                                                                                                                                                                                                                                                                                                                                                                                                                                                                                                                                                                                                                                                                                                                                                                                                                                                                                                                                                                                                                                                                                                                                                                                                                                                                                                                                                                                                                                                                                                                                                                                                                                                                                                                         |  |
| Driver Included: Yes                                                                                                                                                                                                                                                                                                                                                                                                                                                                                                                                                                                                                                                                                                                                                                                                                                                                                                                                                                                                                                                                                                                                                                                                                                                                                                                                                                                                                                                                                                                                                                                                                                                                                                                                                                                                                                                                                                                                                                                                                                                                                                         |  |
| Driver Location: Integrated                                                                                                                                                                                                                                                                                                                                                                                                                                                                                                                                                                                                                                                                                                                                                                                                                                                                                                                                                                                                                                                                                                                                                                                                                                                                                                                                                                                                                                                                                                                                                                                                                                                                                                                                                                                                                                                                                                                                                                                                                                                                                                  |  |
| Driver Type: Constant Current - Universal                                                                                                                                                                                                                                                                                                                                                                                                                                                                                                                                                                                                                                                                                                                                                                                                                                                                                                                                                                                                                                                                                                                                                                                                                                                                                                                                                                                                                                                                                                                                                                                                                                                                                                                                                                                                                                                                                                                                                                                                                                                                                    |  |
| Driver Class: Class 2                                                                                                                                                                                                                                                                                                                                                                                                                                                                                                                                                                                                                                                                                                                                                                                                                                                                                                                                                                                                                                                                                                                                                                                                                                                                                                                                                                                                                                                                                                                                                                                                                                                                                                                                                                                                                                                                                                                                                                                                                                                                                                        |  |
| Input Voltage (V): 120 - 277                                                                                                                                                                                                                                                                                                                                                                                                                                                                                                                                                                                                                                                                                                                                                                                                                                                                                                                                                                                                                                                                                                                                                                                                                                                                                                                                                                                                                                                                                                                                                                                                                                                                                                                                                                                                                                                                                                                                                                                                                                                                                                 |  |
| Constant Current (MA): 350                                                                                                                                                                                                                                                                                                                                                                                                                                                                                                                                                                                                                                                                                                                                                                                                                                                                                                                                                                                                                                                                                                                                                                                                                                                                                                                                                                                                                                                                                                                                                                                                                                                                                                                                                                                                                                                                                                                                                                                                                                                                                                   |  |
| $ Upon \ Request: \ Phase \ dimming \ @120Vac \ only \ / \ Non-dimming \ 277Vac \ Non-dimming \ 277Vac \ Non-dimming \ 277Vac \ Non-dimming \ 277Vac \ Non-dimming \ Non-dimming \ 277Vac \ Non-dimming \ Non-dim$ |  |
| LED                                                                                                                                                                                                                                                                                                                                                                                                                                                                                                                                                                                                                                                                                                                                                                                                                                                                                                                                                                                                                                                                                                                                                                                                                                                                                                                                                                                                                                                                                                                                                                                                                                                                                                                                                                                                                                                                                                                                                                                                                                                                                                                          |  |
|                                                                                                                                                                                                                                                                                                                                                                                                                                                                                                                                                                                                                                                                                                                                                                                                                                                                                                                                                                                                                                                                                                                                                                                                                                                                                                                                                                                                                                                                                                                                                                                                                                                                                                                                                                                                                                                                                                                                                                                                                                                                                                                              |  |

## Ø700mm 27 9/16"

max. 1500mm 591/16"

60mm 6 <sup>5/16</sup>"

Ø36mm 1 7/16"

Zaneen Group Inc. © 2024, T 1800-388-3382, F 416-247-9319, www.zaneen.com

Available for International specifications by adding 'INT' at the end of the existing Model #. For assistance on 'custom' specifications, contact zteam@zaneen.com.