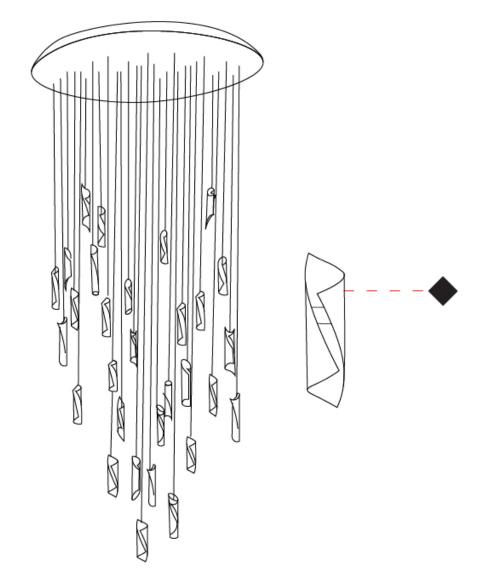

## GENERAL

| Series: HUE                                                   |                                         |
|---------------------------------------------------------------|-----------------------------------------|
| Subseries: Hue Single                                         |                                         |
| Brand: Knikerboker                                            |                                         |
| Division: Design                                              |                                         |
| Mounting Type: Suspension                                     |                                         |
| Mounting Location: Ceiling                                    |                                         |
| Subcategory: Ambient                                          |                                         |
| PHYSICAL                                                      |                                         |
| Shape: Abstract                                               |                                         |
| Diameter (mm): 36                                             |                                         |
| Diameter (in): 1 <sup>7</sup> / <sub>16</sub>                 |                                         |
| Height (mm): 160                                              |                                         |
| Height (in): 6 $\frac{5}{16}$                                 |                                         |
| Max. Overall Height (mm): 150                                 | 00                                      |
| Max. Overall Height (in): 59 $\frac{1}{16}$                   |                                         |
| Light Distribution: Direct / Ind                              | irect                                   |
| Fixture Finish: BRL /BFM / BRV<br>MBK / SLF / SLM / SLW / WHI | V / CLF / CLM / CLW / GLF / GLM / GLW / |
| Fixture Material: Metal                                       |                                         |
| Cable Details: 1500mm Silicor                                 | n Coaxial Cable                         |
| ELECTRICAL                                                    |                                         |
| Lamp Type: LED                                                |                                         |
| Total Output Wattage (W): 1.5                                 |                                         |
| Dimming: Non-Dimmable                                         |                                         |
| Driver Included: Yes                                          |                                         |
| Driver Location: Integrated                                   |                                         |
| Driver Type: Constant Current                                 | : - Universal                           |
| Driver Class: Class 2                                         |                                         |
| Input Voltage (V): 120 - 277                                  |                                         |
| Constant Current (MA): 350                                    |                                         |
| Upon Request: (See compone                                    | nts) Remote: Phase dimming 120Vac       |
| LED                                                           |                                         |

## GENERAL

| Series: HUE                                                          |
|----------------------------------------------------------------------|
| Subseries: Hue 10                                                    |
| Brand: Knikerboker                                                   |
| Division: Design                                                     |
| Mounting Type: Suspension                                            |
| Mounting Location: Ceiling                                           |
| Subcategory: Ambient                                                 |
| PHYSICAL                                                             |
| Shape: Abstract                                                      |
| Diameter (mm): 500                                                   |
| Diameter (in): 19 <sup>11</sup> / <sub>16</sub>                      |
| Height (mm): 160                                                     |
| Height (in): $6\frac{5}{16}$                                         |
| Max. Overall Height (mm): 1500                                       |
| Max. Overall Height (in): 59 $\frac{1}{16}$                          |
| Light Distribution: Direct / Indirect                                |
| Fixture Finish: BRL /BFM / BRW / CLF / CLM / CLW / GLF / GLM / GLW / |
| MBK / SLF / SLM / SLW / WHI                                          |
| Fixture Material: Metal                                              |
| Cable Details: Silicon Coaxial Cable                                 |
| ELECTRICAL                                                           |
| Lamp Type: LED                                                       |
| Total Output Wattage (W): 15                                         |
| Dimming: Non-Dimming / Phase Dimming (120vac Only)                   |
| Driver Included: Yes                                                 |
| Driver Location: Integrated                                          |
| Driver Type: Constant Current - Universal                            |
| Driver Class: Class 2                                                |
| Input Voltage (V): 120 - 277                                         |
| Constant Current (MA): 350                                           |
| LED                                                                  |
| Number of LEDs: 10                                                   |

## GENERAL

| Series: HUE                                                                                                                                                                                                                                                                                                                                                                                                                                                                                                                                                                                                                                                                                                                                                                                                                                                                                                                                                                                                                                                                                                                                                                                                                                                                                                                                                                                                                                                                                                                                                                                                                                                                                                                                                                                                                                                                                                                                                                                                                                                                                                                  |  |
|------------------------------------------------------------------------------------------------------------------------------------------------------------------------------------------------------------------------------------------------------------------------------------------------------------------------------------------------------------------------------------------------------------------------------------------------------------------------------------------------------------------------------------------------------------------------------------------------------------------------------------------------------------------------------------------------------------------------------------------------------------------------------------------------------------------------------------------------------------------------------------------------------------------------------------------------------------------------------------------------------------------------------------------------------------------------------------------------------------------------------------------------------------------------------------------------------------------------------------------------------------------------------------------------------------------------------------------------------------------------------------------------------------------------------------------------------------------------------------------------------------------------------------------------------------------------------------------------------------------------------------------------------------------------------------------------------------------------------------------------------------------------------------------------------------------------------------------------------------------------------------------------------------------------------------------------------------------------------------------------------------------------------------------------------------------------------------------------------------------------------|--|
| Subseries: Hue 20                                                                                                                                                                                                                                                                                                                                                                                                                                                                                                                                                                                                                                                                                                                                                                                                                                                                                                                                                                                                                                                                                                                                                                                                                                                                                                                                                                                                                                                                                                                                                                                                                                                                                                                                                                                                                                                                                                                                                                                                                                                                                                            |  |
| Brand: Knikerboker                                                                                                                                                                                                                                                                                                                                                                                                                                                                                                                                                                                                                                                                                                                                                                                                                                                                                                                                                                                                                                                                                                                                                                                                                                                                                                                                                                                                                                                                                                                                                                                                                                                                                                                                                                                                                                                                                                                                                                                                                                                                                                           |  |
| Division: Design                                                                                                                                                                                                                                                                                                                                                                                                                                                                                                                                                                                                                                                                                                                                                                                                                                                                                                                                                                                                                                                                                                                                                                                                                                                                                                                                                                                                                                                                                                                                                                                                                                                                                                                                                                                                                                                                                                                                                                                                                                                                                                             |  |
| Mounting Type: Suspension                                                                                                                                                                                                                                                                                                                                                                                                                                                                                                                                                                                                                                                                                                                                                                                                                                                                                                                                                                                                                                                                                                                                                                                                                                                                                                                                                                                                                                                                                                                                                                                                                                                                                                                                                                                                                                                                                                                                                                                                                                                                                                    |  |
| Mounting Location: Ceiling                                                                                                                                                                                                                                                                                                                                                                                                                                                                                                                                                                                                                                                                                                                                                                                                                                                                                                                                                                                                                                                                                                                                                                                                                                                                                                                                                                                                                                                                                                                                                                                                                                                                                                                                                                                                                                                                                                                                                                                                                                                                                                   |  |
| Subcategory: Ambient                                                                                                                                                                                                                                                                                                                                                                                                                                                                                                                                                                                                                                                                                                                                                                                                                                                                                                                                                                                                                                                                                                                                                                                                                                                                                                                                                                                                                                                                                                                                                                                                                                                                                                                                                                                                                                                                                                                                                                                                                                                                                                         |  |
| PHYSICAL                                                                                                                                                                                                                                                                                                                                                                                                                                                                                                                                                                                                                                                                                                                                                                                                                                                                                                                                                                                                                                                                                                                                                                                                                                                                                                                                                                                                                                                                                                                                                                                                                                                                                                                                                                                                                                                                                                                                                                                                                                                                                                                     |  |
| Shape: Abstract                                                                                                                                                                                                                                                                                                                                                                                                                                                                                                                                                                                                                                                                                                                                                                                                                                                                                                                                                                                                                                                                                                                                                                                                                                                                                                                                                                                                                                                                                                                                                                                                                                                                                                                                                                                                                                                                                                                                                                                                                                                                                                              |  |
| Diameter (mm): 700                                                                                                                                                                                                                                                                                                                                                                                                                                                                                                                                                                                                                                                                                                                                                                                                                                                                                                                                                                                                                                                                                                                                                                                                                                                                                                                                                                                                                                                                                                                                                                                                                                                                                                                                                                                                                                                                                                                                                                                                                                                                                                           |  |
| Diameter (in): 27 <sup>%</sup> / <sub>16</sub>                                                                                                                                                                                                                                                                                                                                                                                                                                                                                                                                                                                                                                                                                                                                                                                                                                                                                                                                                                                                                                                                                                                                                                                                                                                                                                                                                                                                                                                                                                                                                                                                                                                                                                                                                                                                                                                                                                                                                                                                                                                                               |  |
| Height (mm): 160                                                                                                                                                                                                                                                                                                                                                                                                                                                                                                                                                                                                                                                                                                                                                                                                                                                                                                                                                                                                                                                                                                                                                                                                                                                                                                                                                                                                                                                                                                                                                                                                                                                                                                                                                                                                                                                                                                                                                                                                                                                                                                             |  |
| Height (in): 6 <sup>5</sup> / <sub>16</sub>                                                                                                                                                                                                                                                                                                                                                                                                                                                                                                                                                                                                                                                                                                                                                                                                                                                                                                                                                                                                                                                                                                                                                                                                                                                                                                                                                                                                                                                                                                                                                                                                                                                                                                                                                                                                                                                                                                                                                                                                                                                                                  |  |
| Max. Overall Height (mm): 1500                                                                                                                                                                                                                                                                                                                                                                                                                                                                                                                                                                                                                                                                                                                                                                                                                                                                                                                                                                                                                                                                                                                                                                                                                                                                                                                                                                                                                                                                                                                                                                                                                                                                                                                                                                                                                                                                                                                                                                                                                                                                                               |  |
| Max. Overall Height (in): 59 $\frac{1}{16}$                                                                                                                                                                                                                                                                                                                                                                                                                                                                                                                                                                                                                                                                                                                                                                                                                                                                                                                                                                                                                                                                                                                                                                                                                                                                                                                                                                                                                                                                                                                                                                                                                                                                                                                                                                                                                                                                                                                                                                                                                                                                                  |  |
| Light Distribution: Direct / Indirect                                                                                                                                                                                                                                                                                                                                                                                                                                                                                                                                                                                                                                                                                                                                                                                                                                                                                                                                                                                                                                                                                                                                                                                                                                                                                                                                                                                                                                                                                                                                                                                                                                                                                                                                                                                                                                                                                                                                                                                                                                                                                        |  |
| Fixture Finish: BRL /BFM / BRW / CLF / CLM / CLW / GLF / GLM / GLW /                                                                                                                                                                                                                                                                                                                                                                                                                                                                                                                                                                                                                                                                                                                                                                                                                                                                                                                                                                                                                                                                                                                                                                                                                                                                                                                                                                                                                                                                                                                                                                                                                                                                                                                                                                                                                                                                                                                                                                                                                                                         |  |
| MBK / SLF / SLM / SLW / WHI                                                                                                                                                                                                                                                                                                                                                                                                                                                                                                                                                                                                                                                                                                                                                                                                                                                                                                                                                                                                                                                                                                                                                                                                                                                                                                                                                                                                                                                                                                                                                                                                                                                                                                                                                                                                                                                                                                                                                                                                                                                                                                  |  |
| Fixture Material: Metal                                                                                                                                                                                                                                                                                                                                                                                                                                                                                                                                                                                                                                                                                                                                                                                                                                                                                                                                                                                                                                                                                                                                                                                                                                                                                                                                                                                                                                                                                                                                                                                                                                                                                                                                                                                                                                                                                                                                                                                                                                                                                                      |  |
| Cable Details: Silicon Coaxial Cable                                                                                                                                                                                                                                                                                                                                                                                                                                                                                                                                                                                                                                                                                                                                                                                                                                                                                                                                                                                                                                                                                                                                                                                                                                                                                                                                                                                                                                                                                                                                                                                                                                                                                                                                                                                                                                                                                                                                                                                                                                                                                         |  |
| ELECTRICAL                                                                                                                                                                                                                                                                                                                                                                                                                                                                                                                                                                                                                                                                                                                                                                                                                                                                                                                                                                                                                                                                                                                                                                                                                                                                                                                                                                                                                                                                                                                                                                                                                                                                                                                                                                                                                                                                                                                                                                                                                                                                                                                   |  |
| Lamp Type: LED                                                                                                                                                                                                                                                                                                                                                                                                                                                                                                                                                                                                                                                                                                                                                                                                                                                                                                                                                                                                                                                                                                                                                                                                                                                                                                                                                                                                                                                                                                                                                                                                                                                                                                                                                                                                                                                                                                                                                                                                                                                                                                               |  |
| Total Output Wattage (W): 30                                                                                                                                                                                                                                                                                                                                                                                                                                                                                                                                                                                                                                                                                                                                                                                                                                                                                                                                                                                                                                                                                                                                                                                                                                                                                                                                                                                                                                                                                                                                                                                                                                                                                                                                                                                                                                                                                                                                                                                                                                                                                                 |  |
| Dimming: Phase Dimming (120Vac Only)                                                                                                                                                                                                                                                                                                                                                                                                                                                                                                                                                                                                                                                                                                                                                                                                                                                                                                                                                                                                                                                                                                                                                                                                                                                                                                                                                                                                                                                                                                                                                                                                                                                                                                                                                                                                                                                                                                                                                                                                                                                                                         |  |
| Driver Included: Yes                                                                                                                                                                                                                                                                                                                                                                                                                                                                                                                                                                                                                                                                                                                                                                                                                                                                                                                                                                                                                                                                                                                                                                                                                                                                                                                                                                                                                                                                                                                                                                                                                                                                                                                                                                                                                                                                                                                                                                                                                                                                                                         |  |
| Driver Location: Integrated                                                                                                                                                                                                                                                                                                                                                                                                                                                                                                                                                                                                                                                                                                                                                                                                                                                                                                                                                                                                                                                                                                                                                                                                                                                                                                                                                                                                                                                                                                                                                                                                                                                                                                                                                                                                                                                                                                                                                                                                                                                                                                  |  |
| Driver Type: Constant Current - Universal                                                                                                                                                                                                                                                                                                                                                                                                                                                                                                                                                                                                                                                                                                                                                                                                                                                                                                                                                                                                                                                                                                                                                                                                                                                                                                                                                                                                                                                                                                                                                                                                                                                                                                                                                                                                                                                                                                                                                                                                                                                                                    |  |
| Driver Class: Class 2                                                                                                                                                                                                                                                                                                                                                                                                                                                                                                                                                                                                                                                                                                                                                                                                                                                                                                                                                                                                                                                                                                                                                                                                                                                                                                                                                                                                                                                                                                                                                                                                                                                                                                                                                                                                                                                                                                                                                                                                                                                                                                        |  |
| Input Voltage (V): 120 - 277                                                                                                                                                                                                                                                                                                                                                                                                                                                                                                                                                                                                                                                                                                                                                                                                                                                                                                                                                                                                                                                                                                                                                                                                                                                                                                                                                                                                                                                                                                                                                                                                                                                                                                                                                                                                                                                                                                                                                                                                                                                                                                 |  |
| Constant Current (MA): 350                                                                                                                                                                                                                                                                                                                                                                                                                                                                                                                                                                                                                                                                                                                                                                                                                                                                                                                                                                                                                                                                                                                                                                                                                                                                                                                                                                                                                                                                                                                                                                                                                                                                                                                                                                                                                                                                                                                                                                                                                                                                                                   |  |
| $ Upon \ Request: \ Phase \ dimming \ @120Vac \ only \ / \ Non-dimming \ 277Vac \ Non-dimming \ 277Vac \ Non-dimming \ 277Vac \ Non-dimming \ 277Vac \ Non-dimming \ Non-dimming \ 277Vac \ Non-dimming \ Non-dim$ |  |
| LED                                                                                                                                                                                                                                                                                                                                                                                                                                                                                                                                                                                                                                                                                                                                                                                                                                                                                                                                                                                                                                                                                                                                                                                                                                                                                                                                                                                                                                                                                                                                                                                                                                                                                                                                                                                                                                                                                                                                                                                                                                                                                                                          |  |
|                                                                                                                                                                                                                                                                                                                                                                                                                                                                                                                                                                                                                                                                                                                                                                                                                                                                                                                                                                                                                                                                                                                                                                                                                                                                                                                                                                                                                                                                                                                                                                                                                                                                                                                                                                                                                                                                                                                                                                                                                                                                                                                              |  |