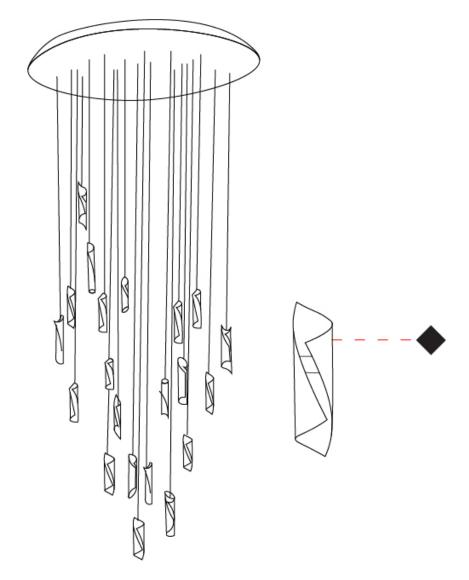

## **HUE 20 SUSPENSION**

## GENERAL

| Series: HUE                                                                                                                                                                                                                                                                                                                                                                                                                                                                                                                                                                                                                                                                                                                                                                                                                                                                                                                                                                                                                                                                                                                                                                                                                                                                                                                                                                                                                                                                                                                                                                                                                                                                                                                                                                                                                                                                                                                                                                                                                                                                                                                  |  |
|------------------------------------------------------------------------------------------------------------------------------------------------------------------------------------------------------------------------------------------------------------------------------------------------------------------------------------------------------------------------------------------------------------------------------------------------------------------------------------------------------------------------------------------------------------------------------------------------------------------------------------------------------------------------------------------------------------------------------------------------------------------------------------------------------------------------------------------------------------------------------------------------------------------------------------------------------------------------------------------------------------------------------------------------------------------------------------------------------------------------------------------------------------------------------------------------------------------------------------------------------------------------------------------------------------------------------------------------------------------------------------------------------------------------------------------------------------------------------------------------------------------------------------------------------------------------------------------------------------------------------------------------------------------------------------------------------------------------------------------------------------------------------------------------------------------------------------------------------------------------------------------------------------------------------------------------------------------------------------------------------------------------------------------------------------------------------------------------------------------------------|--|
| Subseries: Hue 20                                                                                                                                                                                                                                                                                                                                                                                                                                                                                                                                                                                                                                                                                                                                                                                                                                                                                                                                                                                                                                                                                                                                                                                                                                                                                                                                                                                                                                                                                                                                                                                                                                                                                                                                                                                                                                                                                                                                                                                                                                                                                                            |  |
| Brand: Knikerboker                                                                                                                                                                                                                                                                                                                                                                                                                                                                                                                                                                                                                                                                                                                                                                                                                                                                                                                                                                                                                                                                                                                                                                                                                                                                                                                                                                                                                                                                                                                                                                                                                                                                                                                                                                                                                                                                                                                                                                                                                                                                                                           |  |
| Division: Design                                                                                                                                                                                                                                                                                                                                                                                                                                                                                                                                                                                                                                                                                                                                                                                                                                                                                                                                                                                                                                                                                                                                                                                                                                                                                                                                                                                                                                                                                                                                                                                                                                                                                                                                                                                                                                                                                                                                                                                                                                                                                                             |  |
| Mounting Type: Suspension                                                                                                                                                                                                                                                                                                                                                                                                                                                                                                                                                                                                                                                                                                                                                                                                                                                                                                                                                                                                                                                                                                                                                                                                                                                                                                                                                                                                                                                                                                                                                                                                                                                                                                                                                                                                                                                                                                                                                                                                                                                                                                    |  |
| Mounting Location: Ceiling                                                                                                                                                                                                                                                                                                                                                                                                                                                                                                                                                                                                                                                                                                                                                                                                                                                                                                                                                                                                                                                                                                                                                                                                                                                                                                                                                                                                                                                                                                                                                                                                                                                                                                                                                                                                                                                                                                                                                                                                                                                                                                   |  |
| Subcategory: Ambient                                                                                                                                                                                                                                                                                                                                                                                                                                                                                                                                                                                                                                                                                                                                                                                                                                                                                                                                                                                                                                                                                                                                                                                                                                                                                                                                                                                                                                                                                                                                                                                                                                                                                                                                                                                                                                                                                                                                                                                                                                                                                                         |  |
| PHYSICAL                                                                                                                                                                                                                                                                                                                                                                                                                                                                                                                                                                                                                                                                                                                                                                                                                                                                                                                                                                                                                                                                                                                                                                                                                                                                                                                                                                                                                                                                                                                                                                                                                                                                                                                                                                                                                                                                                                                                                                                                                                                                                                                     |  |
| Shape: Abstract                                                                                                                                                                                                                                                                                                                                                                                                                                                                                                                                                                                                                                                                                                                                                                                                                                                                                                                                                                                                                                                                                                                                                                                                                                                                                                                                                                                                                                                                                                                                                                                                                                                                                                                                                                                                                                                                                                                                                                                                                                                                                                              |  |
| Diameter (mm): 700                                                                                                                                                                                                                                                                                                                                                                                                                                                                                                                                                                                                                                                                                                                                                                                                                                                                                                                                                                                                                                                                                                                                                                                                                                                                                                                                                                                                                                                                                                                                                                                                                                                                                                                                                                                                                                                                                                                                                                                                                                                                                                           |  |
| Diameter (in): 27 <sup>%</sup> / <sub>16</sub>                                                                                                                                                                                                                                                                                                                                                                                                                                                                                                                                                                                                                                                                                                                                                                                                                                                                                                                                                                                                                                                                                                                                                                                                                                                                                                                                                                                                                                                                                                                                                                                                                                                                                                                                                                                                                                                                                                                                                                                                                                                                               |  |
| Height (mm): 160                                                                                                                                                                                                                                                                                                                                                                                                                                                                                                                                                                                                                                                                                                                                                                                                                                                                                                                                                                                                                                                                                                                                                                                                                                                                                                                                                                                                                                                                                                                                                                                                                                                                                                                                                                                                                                                                                                                                                                                                                                                                                                             |  |
| Height (in): 6 <sup>5</sup> / <sub>16</sub>                                                                                                                                                                                                                                                                                                                                                                                                                                                                                                                                                                                                                                                                                                                                                                                                                                                                                                                                                                                                                                                                                                                                                                                                                                                                                                                                                                                                                                                                                                                                                                                                                                                                                                                                                                                                                                                                                                                                                                                                                                                                                  |  |
| Max. Overall Height (mm): 1500                                                                                                                                                                                                                                                                                                                                                                                                                                                                                                                                                                                                                                                                                                                                                                                                                                                                                                                                                                                                                                                                                                                                                                                                                                                                                                                                                                                                                                                                                                                                                                                                                                                                                                                                                                                                                                                                                                                                                                                                                                                                                               |  |
| Max. Overall Height (in): 59 $\frac{1}{16}$                                                                                                                                                                                                                                                                                                                                                                                                                                                                                                                                                                                                                                                                                                                                                                                                                                                                                                                                                                                                                                                                                                                                                                                                                                                                                                                                                                                                                                                                                                                                                                                                                                                                                                                                                                                                                                                                                                                                                                                                                                                                                  |  |
| Light Distribution: Direct / Indirect                                                                                                                                                                                                                                                                                                                                                                                                                                                                                                                                                                                                                                                                                                                                                                                                                                                                                                                                                                                                                                                                                                                                                                                                                                                                                                                                                                                                                                                                                                                                                                                                                                                                                                                                                                                                                                                                                                                                                                                                                                                                                        |  |
| Fixture Finish: BRL /BFM / BRW / CLF / CLM / CLW / GLF / GLM / GLW /                                                                                                                                                                                                                                                                                                                                                                                                                                                                                                                                                                                                                                                                                                                                                                                                                                                                                                                                                                                                                                                                                                                                                                                                                                                                                                                                                                                                                                                                                                                                                                                                                                                                                                                                                                                                                                                                                                                                                                                                                                                         |  |
| MBK / SLF / SLM / SLW / WHI                                                                                                                                                                                                                                                                                                                                                                                                                                                                                                                                                                                                                                                                                                                                                                                                                                                                                                                                                                                                                                                                                                                                                                                                                                                                                                                                                                                                                                                                                                                                                                                                                                                                                                                                                                                                                                                                                                                                                                                                                                                                                                  |  |
| Fixture Material: Metal                                                                                                                                                                                                                                                                                                                                                                                                                                                                                                                                                                                                                                                                                                                                                                                                                                                                                                                                                                                                                                                                                                                                                                                                                                                                                                                                                                                                                                                                                                                                                                                                                                                                                                                                                                                                                                                                                                                                                                                                                                                                                                      |  |
| Cable Details: Silicon Coaxial Cable                                                                                                                                                                                                                                                                                                                                                                                                                                                                                                                                                                                                                                                                                                                                                                                                                                                                                                                                                                                                                                                                                                                                                                                                                                                                                                                                                                                                                                                                                                                                                                                                                                                                                                                                                                                                                                                                                                                                                                                                                                                                                         |  |
| ELECTRICAL                                                                                                                                                                                                                                                                                                                                                                                                                                                                                                                                                                                                                                                                                                                                                                                                                                                                                                                                                                                                                                                                                                                                                                                                                                                                                                                                                                                                                                                                                                                                                                                                                                                                                                                                                                                                                                                                                                                                                                                                                                                                                                                   |  |
| Lamp Type: LED                                                                                                                                                                                                                                                                                                                                                                                                                                                                                                                                                                                                                                                                                                                                                                                                                                                                                                                                                                                                                                                                                                                                                                                                                                                                                                                                                                                                                                                                                                                                                                                                                                                                                                                                                                                                                                                                                                                                                                                                                                                                                                               |  |
| Total Output Wattage (W): 30                                                                                                                                                                                                                                                                                                                                                                                                                                                                                                                                                                                                                                                                                                                                                                                                                                                                                                                                                                                                                                                                                                                                                                                                                                                                                                                                                                                                                                                                                                                                                                                                                                                                                                                                                                                                                                                                                                                                                                                                                                                                                                 |  |
| Dimming: Phase Dimming (120Vac Only)                                                                                                                                                                                                                                                                                                                                                                                                                                                                                                                                                                                                                                                                                                                                                                                                                                                                                                                                                                                                                                                                                                                                                                                                                                                                                                                                                                                                                                                                                                                                                                                                                                                                                                                                                                                                                                                                                                                                                                                                                                                                                         |  |
| Driver Included: Yes                                                                                                                                                                                                                                                                                                                                                                                                                                                                                                                                                                                                                                                                                                                                                                                                                                                                                                                                                                                                                                                                                                                                                                                                                                                                                                                                                                                                                                                                                                                                                                                                                                                                                                                                                                                                                                                                                                                                                                                                                                                                                                         |  |
| Driver Location: Integrated                                                                                                                                                                                                                                                                                                                                                                                                                                                                                                                                                                                                                                                                                                                                                                                                                                                                                                                                                                                                                                                                                                                                                                                                                                                                                                                                                                                                                                                                                                                                                                                                                                                                                                                                                                                                                                                                                                                                                                                                                                                                                                  |  |
| Driver Type: Constant Current - Universal                                                                                                                                                                                                                                                                                                                                                                                                                                                                                                                                                                                                                                                                                                                                                                                                                                                                                                                                                                                                                                                                                                                                                                                                                                                                                                                                                                                                                                                                                                                                                                                                                                                                                                                                                                                                                                                                                                                                                                                                                                                                                    |  |
| Driver Class: Class 2                                                                                                                                                                                                                                                                                                                                                                                                                                                                                                                                                                                                                                                                                                                                                                                                                                                                                                                                                                                                                                                                                                                                                                                                                                                                                                                                                                                                                                                                                                                                                                                                                                                                                                                                                                                                                                                                                                                                                                                                                                                                                                        |  |
| Input Voltage (V): 120 - 277                                                                                                                                                                                                                                                                                                                                                                                                                                                                                                                                                                                                                                                                                                                                                                                                                                                                                                                                                                                                                                                                                                                                                                                                                                                                                                                                                                                                                                                                                                                                                                                                                                                                                                                                                                                                                                                                                                                                                                                                                                                                                                 |  |
| Constant Current (MA): 350                                                                                                                                                                                                                                                                                                                                                                                                                                                                                                                                                                                                                                                                                                                                                                                                                                                                                                                                                                                                                                                                                                                                                                                                                                                                                                                                                                                                                                                                                                                                                                                                                                                                                                                                                                                                                                                                                                                                                                                                                                                                                                   |  |
| $ Upon \ Request: \ Phase \ dimming \ @120Vac \ only \ / \ Non-dimming \ 277Vac \ Non-dimming \ 277Vac \ Non-dimming \ 277Vac \ Non-dimming \ 277Vac \ Non-dimming \ Non-dimming \ 277Vac \ Non-dimming \ Non-dim$ |  |
| LED                                                                                                                                                                                                                                                                                                                                                                                                                                                                                                                                                                                                                                                                                                                                                                                                                                                                                                                                                                                                                                                                                                                                                                                                                                                                                                                                                                                                                                                                                                                                                                                                                                                                                                                                                                                                                                                                                                                                                                                                                                                                                                                          |  |
|                                                                                                                                                                                                                                                                                                                                                                                                                                                                                                                                                                                                                                                                                                                                                                                                                                                                                                                                                                                                                                                                                                                                                                                                                                                                                                                                                                                                                                                                                                                                                                                                                                                                                                                                                                                                                                                                                                                                                                                                                                                                                                                              |  |