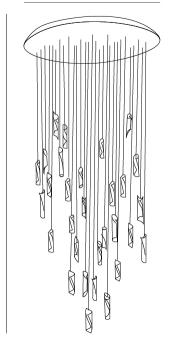

## **HUE 20 SUSPENSION**

## GENERAL

| Series: HUE                                                                                                                                                                                                                                                                                                                                                                                                                                                                                                                                                                                                                                                                                                                                                                                                                                                                                                                                                                                                                                                                                                                                                                                                                                                                                                                                                                                                                                                                                                                                                                                                                                                                                                                                                                                                                                                                                                                                                                                                                                                                                                                  |  |
|------------------------------------------------------------------------------------------------------------------------------------------------------------------------------------------------------------------------------------------------------------------------------------------------------------------------------------------------------------------------------------------------------------------------------------------------------------------------------------------------------------------------------------------------------------------------------------------------------------------------------------------------------------------------------------------------------------------------------------------------------------------------------------------------------------------------------------------------------------------------------------------------------------------------------------------------------------------------------------------------------------------------------------------------------------------------------------------------------------------------------------------------------------------------------------------------------------------------------------------------------------------------------------------------------------------------------------------------------------------------------------------------------------------------------------------------------------------------------------------------------------------------------------------------------------------------------------------------------------------------------------------------------------------------------------------------------------------------------------------------------------------------------------------------------------------------------------------------------------------------------------------------------------------------------------------------------------------------------------------------------------------------------------------------------------------------------------------------------------------------------|--|
| Subseries: Hue 20                                                                                                                                                                                                                                                                                                                                                                                                                                                                                                                                                                                                                                                                                                                                                                                                                                                                                                                                                                                                                                                                                                                                                                                                                                                                                                                                                                                                                                                                                                                                                                                                                                                                                                                                                                                                                                                                                                                                                                                                                                                                                                            |  |
| Brand: Knikerboker                                                                                                                                                                                                                                                                                                                                                                                                                                                                                                                                                                                                                                                                                                                                                                                                                                                                                                                                                                                                                                                                                                                                                                                                                                                                                                                                                                                                                                                                                                                                                                                                                                                                                                                                                                                                                                                                                                                                                                                                                                                                                                           |  |
| Division: Design                                                                                                                                                                                                                                                                                                                                                                                                                                                                                                                                                                                                                                                                                                                                                                                                                                                                                                                                                                                                                                                                                                                                                                                                                                                                                                                                                                                                                                                                                                                                                                                                                                                                                                                                                                                                                                                                                                                                                                                                                                                                                                             |  |
| Mounting Type: Suspension                                                                                                                                                                                                                                                                                                                                                                                                                                                                                                                                                                                                                                                                                                                                                                                                                                                                                                                                                                                                                                                                                                                                                                                                                                                                                                                                                                                                                                                                                                                                                                                                                                                                                                                                                                                                                                                                                                                                                                                                                                                                                                    |  |
| Mounting Location: Ceiling                                                                                                                                                                                                                                                                                                                                                                                                                                                                                                                                                                                                                                                                                                                                                                                                                                                                                                                                                                                                                                                                                                                                                                                                                                                                                                                                                                                                                                                                                                                                                                                                                                                                                                                                                                                                                                                                                                                                                                                                                                                                                                   |  |
| Subcategory: Ambient                                                                                                                                                                                                                                                                                                                                                                                                                                                                                                                                                                                                                                                                                                                                                                                                                                                                                                                                                                                                                                                                                                                                                                                                                                                                                                                                                                                                                                                                                                                                                                                                                                                                                                                                                                                                                                                                                                                                                                                                                                                                                                         |  |
| PHYSICAL                                                                                                                                                                                                                                                                                                                                                                                                                                                                                                                                                                                                                                                                                                                                                                                                                                                                                                                                                                                                                                                                                                                                                                                                                                                                                                                                                                                                                                                                                                                                                                                                                                                                                                                                                                                                                                                                                                                                                                                                                                                                                                                     |  |
| Shape: Abstract                                                                                                                                                                                                                                                                                                                                                                                                                                                                                                                                                                                                                                                                                                                                                                                                                                                                                                                                                                                                                                                                                                                                                                                                                                                                                                                                                                                                                                                                                                                                                                                                                                                                                                                                                                                                                                                                                                                                                                                                                                                                                                              |  |
| Diameter (mm): 700                                                                                                                                                                                                                                                                                                                                                                                                                                                                                                                                                                                                                                                                                                                                                                                                                                                                                                                                                                                                                                                                                                                                                                                                                                                                                                                                                                                                                                                                                                                                                                                                                                                                                                                                                                                                                                                                                                                                                                                                                                                                                                           |  |
| Diameter (in): 27 <sup>%</sup> / <sub>16</sub>                                                                                                                                                                                                                                                                                                                                                                                                                                                                                                                                                                                                                                                                                                                                                                                                                                                                                                                                                                                                                                                                                                                                                                                                                                                                                                                                                                                                                                                                                                                                                                                                                                                                                                                                                                                                                                                                                                                                                                                                                                                                               |  |
| Height (mm): 160                                                                                                                                                                                                                                                                                                                                                                                                                                                                                                                                                                                                                                                                                                                                                                                                                                                                                                                                                                                                                                                                                                                                                                                                                                                                                                                                                                                                                                                                                                                                                                                                                                                                                                                                                                                                                                                                                                                                                                                                                                                                                                             |  |
| Height (in): 6 <sup>5</sup> / <sub>16</sub>                                                                                                                                                                                                                                                                                                                                                                                                                                                                                                                                                                                                                                                                                                                                                                                                                                                                                                                                                                                                                                                                                                                                                                                                                                                                                                                                                                                                                                                                                                                                                                                                                                                                                                                                                                                                                                                                                                                                                                                                                                                                                  |  |
| Max. Overall Height (mm): 1500                                                                                                                                                                                                                                                                                                                                                                                                                                                                                                                                                                                                                                                                                                                                                                                                                                                                                                                                                                                                                                                                                                                                                                                                                                                                                                                                                                                                                                                                                                                                                                                                                                                                                                                                                                                                                                                                                                                                                                                                                                                                                               |  |
| Max. Overall Height (in): 59 $\frac{1}{16}$                                                                                                                                                                                                                                                                                                                                                                                                                                                                                                                                                                                                                                                                                                                                                                                                                                                                                                                                                                                                                                                                                                                                                                                                                                                                                                                                                                                                                                                                                                                                                                                                                                                                                                                                                                                                                                                                                                                                                                                                                                                                                  |  |
| Light Distribution: Direct / Indirect                                                                                                                                                                                                                                                                                                                                                                                                                                                                                                                                                                                                                                                                                                                                                                                                                                                                                                                                                                                                                                                                                                                                                                                                                                                                                                                                                                                                                                                                                                                                                                                                                                                                                                                                                                                                                                                                                                                                                                                                                                                                                        |  |
| Fixture Finish: BRL /BFM / BRW / CLF / CLM / CLW / GLF / GLM / GLW /                                                                                                                                                                                                                                                                                                                                                                                                                                                                                                                                                                                                                                                                                                                                                                                                                                                                                                                                                                                                                                                                                                                                                                                                                                                                                                                                                                                                                                                                                                                                                                                                                                                                                                                                                                                                                                                                                                                                                                                                                                                         |  |
| MBK / SLF / SLM / SLW / WHI                                                                                                                                                                                                                                                                                                                                                                                                                                                                                                                                                                                                                                                                                                                                                                                                                                                                                                                                                                                                                                                                                                                                                                                                                                                                                                                                                                                                                                                                                                                                                                                                                                                                                                                                                                                                                                                                                                                                                                                                                                                                                                  |  |
| Fixture Material: Metal                                                                                                                                                                                                                                                                                                                                                                                                                                                                                                                                                                                                                                                                                                                                                                                                                                                                                                                                                                                                                                                                                                                                                                                                                                                                                                                                                                                                                                                                                                                                                                                                                                                                                                                                                                                                                                                                                                                                                                                                                                                                                                      |  |
| Cable Details: Silicon Coaxial Cable                                                                                                                                                                                                                                                                                                                                                                                                                                                                                                                                                                                                                                                                                                                                                                                                                                                                                                                                                                                                                                                                                                                                                                                                                                                                                                                                                                                                                                                                                                                                                                                                                                                                                                                                                                                                                                                                                                                                                                                                                                                                                         |  |
| ELECTRICAL                                                                                                                                                                                                                                                                                                                                                                                                                                                                                                                                                                                                                                                                                                                                                                                                                                                                                                                                                                                                                                                                                                                                                                                                                                                                                                                                                                                                                                                                                                                                                                                                                                                                                                                                                                                                                                                                                                                                                                                                                                                                                                                   |  |
| Lamp Type: LED                                                                                                                                                                                                                                                                                                                                                                                                                                                                                                                                                                                                                                                                                                                                                                                                                                                                                                                                                                                                                                                                                                                                                                                                                                                                                                                                                                                                                                                                                                                                                                                                                                                                                                                                                                                                                                                                                                                                                                                                                                                                                                               |  |
| Total Output Wattage (W): 30                                                                                                                                                                                                                                                                                                                                                                                                                                                                                                                                                                                                                                                                                                                                                                                                                                                                                                                                                                                                                                                                                                                                                                                                                                                                                                                                                                                                                                                                                                                                                                                                                                                                                                                                                                                                                                                                                                                                                                                                                                                                                                 |  |
| Dimming: Phase Dimming (120Vac Only)                                                                                                                                                                                                                                                                                                                                                                                                                                                                                                                                                                                                                                                                                                                                                                                                                                                                                                                                                                                                                                                                                                                                                                                                                                                                                                                                                                                                                                                                                                                                                                                                                                                                                                                                                                                                                                                                                                                                                                                                                                                                                         |  |
| Driver Included: Yes                                                                                                                                                                                                                                                                                                                                                                                                                                                                                                                                                                                                                                                                                                                                                                                                                                                                                                                                                                                                                                                                                                                                                                                                                                                                                                                                                                                                                                                                                                                                                                                                                                                                                                                                                                                                                                                                                                                                                                                                                                                                                                         |  |
| Driver Location: Integrated                                                                                                                                                                                                                                                                                                                                                                                                                                                                                                                                                                                                                                                                                                                                                                                                                                                                                                                                                                                                                                                                                                                                                                                                                                                                                                                                                                                                                                                                                                                                                                                                                                                                                                                                                                                                                                                                                                                                                                                                                                                                                                  |  |
| Driver Type: Constant Current - Universal                                                                                                                                                                                                                                                                                                                                                                                                                                                                                                                                                                                                                                                                                                                                                                                                                                                                                                                                                                                                                                                                                                                                                                                                                                                                                                                                                                                                                                                                                                                                                                                                                                                                                                                                                                                                                                                                                                                                                                                                                                                                                    |  |
| Driver Class: Class 2                                                                                                                                                                                                                                                                                                                                                                                                                                                                                                                                                                                                                                                                                                                                                                                                                                                                                                                                                                                                                                                                                                                                                                                                                                                                                                                                                                                                                                                                                                                                                                                                                                                                                                                                                                                                                                                                                                                                                                                                                                                                                                        |  |
| Input Voltage (V): 120 - 277                                                                                                                                                                                                                                                                                                                                                                                                                                                                                                                                                                                                                                                                                                                                                                                                                                                                                                                                                                                                                                                                                                                                                                                                                                                                                                                                                                                                                                                                                                                                                                                                                                                                                                                                                                                                                                                                                                                                                                                                                                                                                                 |  |
| Constant Current (MA): 350                                                                                                                                                                                                                                                                                                                                                                                                                                                                                                                                                                                                                                                                                                                                                                                                                                                                                                                                                                                                                                                                                                                                                                                                                                                                                                                                                                                                                                                                                                                                                                                                                                                                                                                                                                                                                                                                                                                                                                                                                                                                                                   |  |
| $ Upon \ Request: \ Phase \ dimming \ @120Vac \ only \ / \ Non-dimming \ 277Vac \ Non-dimming \ 277Vac \ Non-dimming \ 277Vac \ Non-dimming \ 277Vac \ Non-dimming \ Non-dimming \ 277Vac \ Non-dimming \ Non-dim$ |  |
| LED                                                                                                                                                                                                                                                                                                                                                                                                                                                                                                                                                                                                                                                                                                                                                                                                                                                                                                                                                                                                                                                                                                                                                                                                                                                                                                                                                                                                                                                                                                                                                                                                                                                                                                                                                                                                                                                                                                                                                                                                                                                                                                                          |  |
|                                                                                                                                                                                                                                                                                                                                                                                                                                                                                                                                                                                                                                                                                                                                                                                                                                                                                                                                                                                                                                                                                                                                                                                                                                                                                                                                                                                                                                                                                                                                                                                                                                                                                                                                                                                                                                                                                                                                                                                                                                                                                                                              |  |