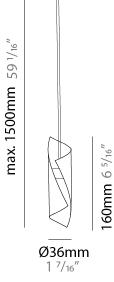

## GENERAL

| Series: HUE                                                   |                                         |
|---------------------------------------------------------------|-----------------------------------------|
| Subseries: Hue Single                                         |                                         |
| Brand: Knikerboker                                            |                                         |
| Division: Design                                              |                                         |
| Mounting Type: Suspension                                     |                                         |
| Mounting Location: Ceiling                                    |                                         |
| Subcategory: Ambient                                          |                                         |
| PHYSICAL                                                      |                                         |
| Shape: Abstract                                               |                                         |
| Diameter (mm): 36                                             |                                         |
| Diameter (in): 1 <sup>7</sup> / <sub>16</sub>                 |                                         |
| Height (mm): 160                                              |                                         |
| Height (in): 6 $\frac{5}{16}$                                 |                                         |
| Max. Overall Height (mm): 150                                 | 00                                      |
| Max. Overall Height (in): 59 $\frac{1}{16}$                   |                                         |
| Light Distribution: Direct / Ind                              | irect                                   |
| Fixture Finish: BRL /BFM / BRV<br>MBK / SLF / SLM / SLW / WHI | V / CLF / CLM / CLW / GLF / GLM / GLW / |
| Fixture Material: Metal                                       |                                         |
| Cable Details: 1500mm Silicor                                 | n Coaxial Cable                         |
| ELECTRICAL                                                    |                                         |
| Lamp Type: LED                                                |                                         |
| Total Output Wattage (W): 1.5                                 |                                         |
| Dimming: Non-Dimmable                                         |                                         |
| Driver Included: Yes                                          |                                         |
| Driver Location: Integrated                                   |                                         |
| Driver Type: Constant Current                                 | : - Universal                           |
| Driver Class: Class 2                                         |                                         |
| Input Voltage (V): 120 - 277                                  |                                         |
| Constant Current (MA): 350                                    |                                         |
| Upon Request: (See compone                                    | nts) Remote: Phase dimming 120Vac       |
| LED                                                           |                                         |