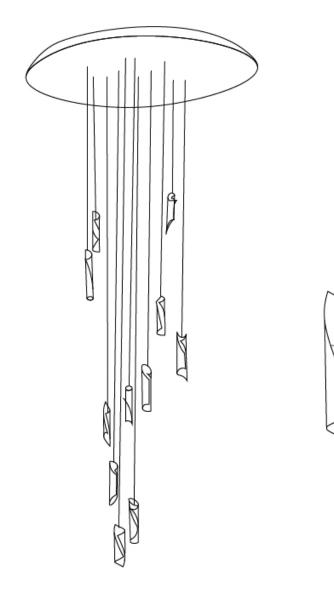

## **HUE 20 SUSPENSION**

## GENERAL

| Series: HUE                                                                                                                                                                                                                                                                                                                                                                                                                                                                                                                                                                                                                                                                                                                                                                                                                                                                                                                                                                                                                                                                                                                                                                                                                                                                                                                                                                                                                                                                                                                                                                                                                                                                                                                                                                                                                                                                                                                                                                                                                                                                                                                  |  |
|------------------------------------------------------------------------------------------------------------------------------------------------------------------------------------------------------------------------------------------------------------------------------------------------------------------------------------------------------------------------------------------------------------------------------------------------------------------------------------------------------------------------------------------------------------------------------------------------------------------------------------------------------------------------------------------------------------------------------------------------------------------------------------------------------------------------------------------------------------------------------------------------------------------------------------------------------------------------------------------------------------------------------------------------------------------------------------------------------------------------------------------------------------------------------------------------------------------------------------------------------------------------------------------------------------------------------------------------------------------------------------------------------------------------------------------------------------------------------------------------------------------------------------------------------------------------------------------------------------------------------------------------------------------------------------------------------------------------------------------------------------------------------------------------------------------------------------------------------------------------------------------------------------------------------------------------------------------------------------------------------------------------------------------------------------------------------------------------------------------------------|--|
| Subseries: Hue 20                                                                                                                                                                                                                                                                                                                                                                                                                                                                                                                                                                                                                                                                                                                                                                                                                                                                                                                                                                                                                                                                                                                                                                                                                                                                                                                                                                                                                                                                                                                                                                                                                                                                                                                                                                                                                                                                                                                                                                                                                                                                                                            |  |
| Brand: Knikerboker                                                                                                                                                                                                                                                                                                                                                                                                                                                                                                                                                                                                                                                                                                                                                                                                                                                                                                                                                                                                                                                                                                                                                                                                                                                                                                                                                                                                                                                                                                                                                                                                                                                                                                                                                                                                                                                                                                                                                                                                                                                                                                           |  |
| Division: Design                                                                                                                                                                                                                                                                                                                                                                                                                                                                                                                                                                                                                                                                                                                                                                                                                                                                                                                                                                                                                                                                                                                                                                                                                                                                                                                                                                                                                                                                                                                                                                                                                                                                                                                                                                                                                                                                                                                                                                                                                                                                                                             |  |
| Mounting Type: Suspension                                                                                                                                                                                                                                                                                                                                                                                                                                                                                                                                                                                                                                                                                                                                                                                                                                                                                                                                                                                                                                                                                                                                                                                                                                                                                                                                                                                                                                                                                                                                                                                                                                                                                                                                                                                                                                                                                                                                                                                                                                                                                                    |  |
| Mounting Location: Ceiling                                                                                                                                                                                                                                                                                                                                                                                                                                                                                                                                                                                                                                                                                                                                                                                                                                                                                                                                                                                                                                                                                                                                                                                                                                                                                                                                                                                                                                                                                                                                                                                                                                                                                                                                                                                                                                                                                                                                                                                                                                                                                                   |  |
| Subcategory: Ambient                                                                                                                                                                                                                                                                                                                                                                                                                                                                                                                                                                                                                                                                                                                                                                                                                                                                                                                                                                                                                                                                                                                                                                                                                                                                                                                                                                                                                                                                                                                                                                                                                                                                                                                                                                                                                                                                                                                                                                                                                                                                                                         |  |
| PHYSICAL                                                                                                                                                                                                                                                                                                                                                                                                                                                                                                                                                                                                                                                                                                                                                                                                                                                                                                                                                                                                                                                                                                                                                                                                                                                                                                                                                                                                                                                                                                                                                                                                                                                                                                                                                                                                                                                                                                                                                                                                                                                                                                                     |  |
| Shape: Abstract                                                                                                                                                                                                                                                                                                                                                                                                                                                                                                                                                                                                                                                                                                                                                                                                                                                                                                                                                                                                                                                                                                                                                                                                                                                                                                                                                                                                                                                                                                                                                                                                                                                                                                                                                                                                                                                                                                                                                                                                                                                                                                              |  |
| Diameter (mm): 700                                                                                                                                                                                                                                                                                                                                                                                                                                                                                                                                                                                                                                                                                                                                                                                                                                                                                                                                                                                                                                                                                                                                                                                                                                                                                                                                                                                                                                                                                                                                                                                                                                                                                                                                                                                                                                                                                                                                                                                                                                                                                                           |  |
| Diameter (in): 27 <sup>%</sup> / <sub>16</sub>                                                                                                                                                                                                                                                                                                                                                                                                                                                                                                                                                                                                                                                                                                                                                                                                                                                                                                                                                                                                                                                                                                                                                                                                                                                                                                                                                                                                                                                                                                                                                                                                                                                                                                                                                                                                                                                                                                                                                                                                                                                                               |  |
| Height (mm): 160                                                                                                                                                                                                                                                                                                                                                                                                                                                                                                                                                                                                                                                                                                                                                                                                                                                                                                                                                                                                                                                                                                                                                                                                                                                                                                                                                                                                                                                                                                                                                                                                                                                                                                                                                                                                                                                                                                                                                                                                                                                                                                             |  |
| Height (in): 6 <sup>5</sup> / <sub>16</sub>                                                                                                                                                                                                                                                                                                                                                                                                                                                                                                                                                                                                                                                                                                                                                                                                                                                                                                                                                                                                                                                                                                                                                                                                                                                                                                                                                                                                                                                                                                                                                                                                                                                                                                                                                                                                                                                                                                                                                                                                                                                                                  |  |
| Max. Overall Height (mm): 1500                                                                                                                                                                                                                                                                                                                                                                                                                                                                                                                                                                                                                                                                                                                                                                                                                                                                                                                                                                                                                                                                                                                                                                                                                                                                                                                                                                                                                                                                                                                                                                                                                                                                                                                                                                                                                                                                                                                                                                                                                                                                                               |  |
| Max. Overall Height (in): 59 $\frac{1}{16}$                                                                                                                                                                                                                                                                                                                                                                                                                                                                                                                                                                                                                                                                                                                                                                                                                                                                                                                                                                                                                                                                                                                                                                                                                                                                                                                                                                                                                                                                                                                                                                                                                                                                                                                                                                                                                                                                                                                                                                                                                                                                                  |  |
| Light Distribution: Direct / Indirect                                                                                                                                                                                                                                                                                                                                                                                                                                                                                                                                                                                                                                                                                                                                                                                                                                                                                                                                                                                                                                                                                                                                                                                                                                                                                                                                                                                                                                                                                                                                                                                                                                                                                                                                                                                                                                                                                                                                                                                                                                                                                        |  |
| Fixture Finish: BRL /BFM / BRW / CLF / CLM / CLW / GLF / GLM / GLW /                                                                                                                                                                                                                                                                                                                                                                                                                                                                                                                                                                                                                                                                                                                                                                                                                                                                                                                                                                                                                                                                                                                                                                                                                                                                                                                                                                                                                                                                                                                                                                                                                                                                                                                                                                                                                                                                                                                                                                                                                                                         |  |
| MBK / SLF / SLM / SLW / WHI                                                                                                                                                                                                                                                                                                                                                                                                                                                                                                                                                                                                                                                                                                                                                                                                                                                                                                                                                                                                                                                                                                                                                                                                                                                                                                                                                                                                                                                                                                                                                                                                                                                                                                                                                                                                                                                                                                                                                                                                                                                                                                  |  |
| Fixture Material: Metal                                                                                                                                                                                                                                                                                                                                                                                                                                                                                                                                                                                                                                                                                                                                                                                                                                                                                                                                                                                                                                                                                                                                                                                                                                                                                                                                                                                                                                                                                                                                                                                                                                                                                                                                                                                                                                                                                                                                                                                                                                                                                                      |  |
| Cable Details: Silicon Coaxial Cable                                                                                                                                                                                                                                                                                                                                                                                                                                                                                                                                                                                                                                                                                                                                                                                                                                                                                                                                                                                                                                                                                                                                                                                                                                                                                                                                                                                                                                                                                                                                                                                                                                                                                                                                                                                                                                                                                                                                                                                                                                                                                         |  |
| ELECTRICAL                                                                                                                                                                                                                                                                                                                                                                                                                                                                                                                                                                                                                                                                                                                                                                                                                                                                                                                                                                                                                                                                                                                                                                                                                                                                                                                                                                                                                                                                                                                                                                                                                                                                                                                                                                                                                                                                                                                                                                                                                                                                                                                   |  |
| Lamp Type: LED                                                                                                                                                                                                                                                                                                                                                                                                                                                                                                                                                                                                                                                                                                                                                                                                                                                                                                                                                                                                                                                                                                                                                                                                                                                                                                                                                                                                                                                                                                                                                                                                                                                                                                                                                                                                                                                                                                                                                                                                                                                                                                               |  |
| Total Output Wattage (W): 30                                                                                                                                                                                                                                                                                                                                                                                                                                                                                                                                                                                                                                                                                                                                                                                                                                                                                                                                                                                                                                                                                                                                                                                                                                                                                                                                                                                                                                                                                                                                                                                                                                                                                                                                                                                                                                                                                                                                                                                                                                                                                                 |  |
| Dimming: Phase Dimming (120Vac Only)                                                                                                                                                                                                                                                                                                                                                                                                                                                                                                                                                                                                                                                                                                                                                                                                                                                                                                                                                                                                                                                                                                                                                                                                                                                                                                                                                                                                                                                                                                                                                                                                                                                                                                                                                                                                                                                                                                                                                                                                                                                                                         |  |
| Driver Included: Yes                                                                                                                                                                                                                                                                                                                                                                                                                                                                                                                                                                                                                                                                                                                                                                                                                                                                                                                                                                                                                                                                                                                                                                                                                                                                                                                                                                                                                                                                                                                                                                                                                                                                                                                                                                                                                                                                                                                                                                                                                                                                                                         |  |
| Driver Location: Integrated                                                                                                                                                                                                                                                                                                                                                                                                                                                                                                                                                                                                                                                                                                                                                                                                                                                                                                                                                                                                                                                                                                                                                                                                                                                                                                                                                                                                                                                                                                                                                                                                                                                                                                                                                                                                                                                                                                                                                                                                                                                                                                  |  |
| Driver Type: Constant Current - Universal                                                                                                                                                                                                                                                                                                                                                                                                                                                                                                                                                                                                                                                                                                                                                                                                                                                                                                                                                                                                                                                                                                                                                                                                                                                                                                                                                                                                                                                                                                                                                                                                                                                                                                                                                                                                                                                                                                                                                                                                                                                                                    |  |
| Driver Class: Class 2                                                                                                                                                                                                                                                                                                                                                                                                                                                                                                                                                                                                                                                                                                                                                                                                                                                                                                                                                                                                                                                                                                                                                                                                                                                                                                                                                                                                                                                                                                                                                                                                                                                                                                                                                                                                                                                                                                                                                                                                                                                                                                        |  |
| Input Voltage (V): 120 - 277                                                                                                                                                                                                                                                                                                                                                                                                                                                                                                                                                                                                                                                                                                                                                                                                                                                                                                                                                                                                                                                                                                                                                                                                                                                                                                                                                                                                                                                                                                                                                                                                                                                                                                                                                                                                                                                                                                                                                                                                                                                                                                 |  |
| Constant Current (MA): 350                                                                                                                                                                                                                                                                                                                                                                                                                                                                                                                                                                                                                                                                                                                                                                                                                                                                                                                                                                                                                                                                                                                                                                                                                                                                                                                                                                                                                                                                                                                                                                                                                                                                                                                                                                                                                                                                                                                                                                                                                                                                                                   |  |
| $ Upon \ Request: \ Phase \ dimming \ @120Vac \ only \ / \ Non-dimming \ 277Vac \ Non-dimming \ 277Vac \ Non-dimming \ 277Vac \ Non-dimming \ 277Vac \ Non-dimming \ Non-dimming \ 277Vac \ Non-dimming \ Non-dim$ |  |
| LED                                                                                                                                                                                                                                                                                                                                                                                                                                                                                                                                                                                                                                                                                                                                                                                                                                                                                                                                                                                                                                                                                                                                                                                                                                                                                                                                                                                                                                                                                                                                                                                                                                                                                                                                                                                                                                                                                                                                                                                                                                                                                                                          |  |
|                                                                                                                                                                                                                                                                                                                                                                                                                                                                                                                                                                                                                                                                                                                                                                                                                                                                                                                                                                                                                                                                                                                                                                                                                                                                                                                                                                                                                                                                                                                                                                                                                                                                                                                                                                                                                                                                                                                                                                                                                                                                                                                              |  |

## Ø700mm 27 9/16"

max. 1500mm 591/16"

60mm 6 <sup>5/16</sup>"

Ø36mm 1 7/16"

Zaneen Group Inc. © 2024, T 1800-388-3382, F 416-247-9319, www.zaneen.com

Available for International specifications by adding 'INT' at the end of the existing Model #. For assistance on 'custom' specifications, contact zteam@zaneen.com.