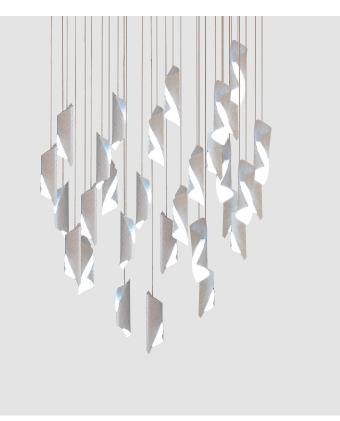

## **HUE 20 SUSPENSION**

## GENERAL

| Series: HUE                                                                                                                                                                                                                                                                                                                                                                                                                                                                                                                                                                                                                                                                                                                                                                                                                                                                                                                                                                                                                                                                                                                                                                                                                                                                                                                                                                                                                                                                                                                                                                                                                                                                                                                                                                                                                                                                                                                                                                                                                                                                                                                  |  |
|------------------------------------------------------------------------------------------------------------------------------------------------------------------------------------------------------------------------------------------------------------------------------------------------------------------------------------------------------------------------------------------------------------------------------------------------------------------------------------------------------------------------------------------------------------------------------------------------------------------------------------------------------------------------------------------------------------------------------------------------------------------------------------------------------------------------------------------------------------------------------------------------------------------------------------------------------------------------------------------------------------------------------------------------------------------------------------------------------------------------------------------------------------------------------------------------------------------------------------------------------------------------------------------------------------------------------------------------------------------------------------------------------------------------------------------------------------------------------------------------------------------------------------------------------------------------------------------------------------------------------------------------------------------------------------------------------------------------------------------------------------------------------------------------------------------------------------------------------------------------------------------------------------------------------------------------------------------------------------------------------------------------------------------------------------------------------------------------------------------------------|--|
| Subseries: Hue 20                                                                                                                                                                                                                                                                                                                                                                                                                                                                                                                                                                                                                                                                                                                                                                                                                                                                                                                                                                                                                                                                                                                                                                                                                                                                                                                                                                                                                                                                                                                                                                                                                                                                                                                                                                                                                                                                                                                                                                                                                                                                                                            |  |
| Brand: Knikerboker                                                                                                                                                                                                                                                                                                                                                                                                                                                                                                                                                                                                                                                                                                                                                                                                                                                                                                                                                                                                                                                                                                                                                                                                                                                                                                                                                                                                                                                                                                                                                                                                                                                                                                                                                                                                                                                                                                                                                                                                                                                                                                           |  |
| Division: Design                                                                                                                                                                                                                                                                                                                                                                                                                                                                                                                                                                                                                                                                                                                                                                                                                                                                                                                                                                                                                                                                                                                                                                                                                                                                                                                                                                                                                                                                                                                                                                                                                                                                                                                                                                                                                                                                                                                                                                                                                                                                                                             |  |
| Mounting Type: Suspension                                                                                                                                                                                                                                                                                                                                                                                                                                                                                                                                                                                                                                                                                                                                                                                                                                                                                                                                                                                                                                                                                                                                                                                                                                                                                                                                                                                                                                                                                                                                                                                                                                                                                                                                                                                                                                                                                                                                                                                                                                                                                                    |  |
| Mounting Location: Ceiling                                                                                                                                                                                                                                                                                                                                                                                                                                                                                                                                                                                                                                                                                                                                                                                                                                                                                                                                                                                                                                                                                                                                                                                                                                                                                                                                                                                                                                                                                                                                                                                                                                                                                                                                                                                                                                                                                                                                                                                                                                                                                                   |  |
| Subcategory: Ambient                                                                                                                                                                                                                                                                                                                                                                                                                                                                                                                                                                                                                                                                                                                                                                                                                                                                                                                                                                                                                                                                                                                                                                                                                                                                                                                                                                                                                                                                                                                                                                                                                                                                                                                                                                                                                                                                                                                                                                                                                                                                                                         |  |
| PHYSICAL                                                                                                                                                                                                                                                                                                                                                                                                                                                                                                                                                                                                                                                                                                                                                                                                                                                                                                                                                                                                                                                                                                                                                                                                                                                                                                                                                                                                                                                                                                                                                                                                                                                                                                                                                                                                                                                                                                                                                                                                                                                                                                                     |  |
| Shape: Abstract                                                                                                                                                                                                                                                                                                                                                                                                                                                                                                                                                                                                                                                                                                                                                                                                                                                                                                                                                                                                                                                                                                                                                                                                                                                                                                                                                                                                                                                                                                                                                                                                                                                                                                                                                                                                                                                                                                                                                                                                                                                                                                              |  |
| Diameter (mm): 700                                                                                                                                                                                                                                                                                                                                                                                                                                                                                                                                                                                                                                                                                                                                                                                                                                                                                                                                                                                                                                                                                                                                                                                                                                                                                                                                                                                                                                                                                                                                                                                                                                                                                                                                                                                                                                                                                                                                                                                                                                                                                                           |  |
| Diameter (in): 27 <sup>%</sup> / <sub>16</sub>                                                                                                                                                                                                                                                                                                                                                                                                                                                                                                                                                                                                                                                                                                                                                                                                                                                                                                                                                                                                                                                                                                                                                                                                                                                                                                                                                                                                                                                                                                                                                                                                                                                                                                                                                                                                                                                                                                                                                                                                                                                                               |  |
| Height (mm): 160                                                                                                                                                                                                                                                                                                                                                                                                                                                                                                                                                                                                                                                                                                                                                                                                                                                                                                                                                                                                                                                                                                                                                                                                                                                                                                                                                                                                                                                                                                                                                                                                                                                                                                                                                                                                                                                                                                                                                                                                                                                                                                             |  |
| Height (in): 6 <sup>5</sup> / <sub>16</sub>                                                                                                                                                                                                                                                                                                                                                                                                                                                                                                                                                                                                                                                                                                                                                                                                                                                                                                                                                                                                                                                                                                                                                                                                                                                                                                                                                                                                                                                                                                                                                                                                                                                                                                                                                                                                                                                                                                                                                                                                                                                                                  |  |
| Max. Overall Height (mm): 1500                                                                                                                                                                                                                                                                                                                                                                                                                                                                                                                                                                                                                                                                                                                                                                                                                                                                                                                                                                                                                                                                                                                                                                                                                                                                                                                                                                                                                                                                                                                                                                                                                                                                                                                                                                                                                                                                                                                                                                                                                                                                                               |  |
| Max. Overall Height (in): 59 $\frac{1}{16}$                                                                                                                                                                                                                                                                                                                                                                                                                                                                                                                                                                                                                                                                                                                                                                                                                                                                                                                                                                                                                                                                                                                                                                                                                                                                                                                                                                                                                                                                                                                                                                                                                                                                                                                                                                                                                                                                                                                                                                                                                                                                                  |  |
| Light Distribution: Direct / Indirect                                                                                                                                                                                                                                                                                                                                                                                                                                                                                                                                                                                                                                                                                                                                                                                                                                                                                                                                                                                                                                                                                                                                                                                                                                                                                                                                                                                                                                                                                                                                                                                                                                                                                                                                                                                                                                                                                                                                                                                                                                                                                        |  |
| Fixture Finish: BRL /BFM / BRW / CLF / CLM / CLW / GLF / GLM / GLW /                                                                                                                                                                                                                                                                                                                                                                                                                                                                                                                                                                                                                                                                                                                                                                                                                                                                                                                                                                                                                                                                                                                                                                                                                                                                                                                                                                                                                                                                                                                                                                                                                                                                                                                                                                                                                                                                                                                                                                                                                                                         |  |
| MBK / SLF / SLM / SLW / WHI                                                                                                                                                                                                                                                                                                                                                                                                                                                                                                                                                                                                                                                                                                                                                                                                                                                                                                                                                                                                                                                                                                                                                                                                                                                                                                                                                                                                                                                                                                                                                                                                                                                                                                                                                                                                                                                                                                                                                                                                                                                                                                  |  |
| Fixture Material: Metal                                                                                                                                                                                                                                                                                                                                                                                                                                                                                                                                                                                                                                                                                                                                                                                                                                                                                                                                                                                                                                                                                                                                                                                                                                                                                                                                                                                                                                                                                                                                                                                                                                                                                                                                                                                                                                                                                                                                                                                                                                                                                                      |  |
| Cable Details: Silicon Coaxial Cable                                                                                                                                                                                                                                                                                                                                                                                                                                                                                                                                                                                                                                                                                                                                                                                                                                                                                                                                                                                                                                                                                                                                                                                                                                                                                                                                                                                                                                                                                                                                                                                                                                                                                                                                                                                                                                                                                                                                                                                                                                                                                         |  |
| ELECTRICAL                                                                                                                                                                                                                                                                                                                                                                                                                                                                                                                                                                                                                                                                                                                                                                                                                                                                                                                                                                                                                                                                                                                                                                                                                                                                                                                                                                                                                                                                                                                                                                                                                                                                                                                                                                                                                                                                                                                                                                                                                                                                                                                   |  |
| Lamp Type: LED                                                                                                                                                                                                                                                                                                                                                                                                                                                                                                                                                                                                                                                                                                                                                                                                                                                                                                                                                                                                                                                                                                                                                                                                                                                                                                                                                                                                                                                                                                                                                                                                                                                                                                                                                                                                                                                                                                                                                                                                                                                                                                               |  |
| Total Output Wattage (W): 30                                                                                                                                                                                                                                                                                                                                                                                                                                                                                                                                                                                                                                                                                                                                                                                                                                                                                                                                                                                                                                                                                                                                                                                                                                                                                                                                                                                                                                                                                                                                                                                                                                                                                                                                                                                                                                                                                                                                                                                                                                                                                                 |  |
| Dimming: Phase Dimming (120Vac Only)                                                                                                                                                                                                                                                                                                                                                                                                                                                                                                                                                                                                                                                                                                                                                                                                                                                                                                                                                                                                                                                                                                                                                                                                                                                                                                                                                                                                                                                                                                                                                                                                                                                                                                                                                                                                                                                                                                                                                                                                                                                                                         |  |
| Driver Included: Yes                                                                                                                                                                                                                                                                                                                                                                                                                                                                                                                                                                                                                                                                                                                                                                                                                                                                                                                                                                                                                                                                                                                                                                                                                                                                                                                                                                                                                                                                                                                                                                                                                                                                                                                                                                                                                                                                                                                                                                                                                                                                                                         |  |
| Driver Location: Integrated                                                                                                                                                                                                                                                                                                                                                                                                                                                                                                                                                                                                                                                                                                                                                                                                                                                                                                                                                                                                                                                                                                                                                                                                                                                                                                                                                                                                                                                                                                                                                                                                                                                                                                                                                                                                                                                                                                                                                                                                                                                                                                  |  |
| Driver Type: Constant Current - Universal                                                                                                                                                                                                                                                                                                                                                                                                                                                                                                                                                                                                                                                                                                                                                                                                                                                                                                                                                                                                                                                                                                                                                                                                                                                                                                                                                                                                                                                                                                                                                                                                                                                                                                                                                                                                                                                                                                                                                                                                                                                                                    |  |
| Driver Class: Class 2                                                                                                                                                                                                                                                                                                                                                                                                                                                                                                                                                                                                                                                                                                                                                                                                                                                                                                                                                                                                                                                                                                                                                                                                                                                                                                                                                                                                                                                                                                                                                                                                                                                                                                                                                                                                                                                                                                                                                                                                                                                                                                        |  |
| Input Voltage (V): 120 - 277                                                                                                                                                                                                                                                                                                                                                                                                                                                                                                                                                                                                                                                                                                                                                                                                                                                                                                                                                                                                                                                                                                                                                                                                                                                                                                                                                                                                                                                                                                                                                                                                                                                                                                                                                                                                                                                                                                                                                                                                                                                                                                 |  |
| Constant Current (MA): 350                                                                                                                                                                                                                                                                                                                                                                                                                                                                                                                                                                                                                                                                                                                                                                                                                                                                                                                                                                                                                                                                                                                                                                                                                                                                                                                                                                                                                                                                                                                                                                                                                                                                                                                                                                                                                                                                                                                                                                                                                                                                                                   |  |
| $ Upon \ Request: \ Phase \ dimming \ @120Vac \ only \ / \ Non-dimming \ 277Vac \ Non-dimming \ 277Vac \ Non-dimming \ 277Vac \ Non-dimming \ 277Vac \ Non-dimming \ Non-dimming \ 277Vac \ Non-dimming \ Non-dim$ |  |
| LED                                                                                                                                                                                                                                                                                                                                                                                                                                                                                                                                                                                                                                                                                                                                                                                                                                                                                                                                                                                                                                                                                                                                                                                                                                                                                                                                                                                                                                                                                                                                                                                                                                                                                                                                                                                                                                                                                                                                                                                                                                                                                                                          |  |
|                                                                                                                                                                                                                                                                                                                                                                                                                                                                                                                                                                                                                                                                                                                                                                                                                                                                                                                                                                                                                                                                                                                                                                                                                                                                                                                                                                                                                                                                                                                                                                                                                                                                                                                                                                                                                                                                                                                                                                                                                                                                                                                              |  |