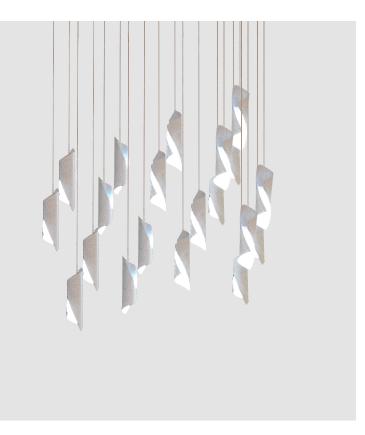

## **HUE 20 SUSPENSION**

## GENERAL

| Series: HUE                                                                                                                                                                                                                                                                                                                                                                                                                                                                                                                                                                                                                                                                                                                                                                                                                                                                                                                                                                                                                                                                                                                                                                                                                                                                                                                                                                                                                                                                                                                                                                                                                                                                                                                                                                                                                                                                                                                                                                                                                                                                                                                  |  |
|------------------------------------------------------------------------------------------------------------------------------------------------------------------------------------------------------------------------------------------------------------------------------------------------------------------------------------------------------------------------------------------------------------------------------------------------------------------------------------------------------------------------------------------------------------------------------------------------------------------------------------------------------------------------------------------------------------------------------------------------------------------------------------------------------------------------------------------------------------------------------------------------------------------------------------------------------------------------------------------------------------------------------------------------------------------------------------------------------------------------------------------------------------------------------------------------------------------------------------------------------------------------------------------------------------------------------------------------------------------------------------------------------------------------------------------------------------------------------------------------------------------------------------------------------------------------------------------------------------------------------------------------------------------------------------------------------------------------------------------------------------------------------------------------------------------------------------------------------------------------------------------------------------------------------------------------------------------------------------------------------------------------------------------------------------------------------------------------------------------------------|--|
| Subseries: Hue 20                                                                                                                                                                                                                                                                                                                                                                                                                                                                                                                                                                                                                                                                                                                                                                                                                                                                                                                                                                                                                                                                                                                                                                                                                                                                                                                                                                                                                                                                                                                                                                                                                                                                                                                                                                                                                                                                                                                                                                                                                                                                                                            |  |
| Brand: Knikerboker                                                                                                                                                                                                                                                                                                                                                                                                                                                                                                                                                                                                                                                                                                                                                                                                                                                                                                                                                                                                                                                                                                                                                                                                                                                                                                                                                                                                                                                                                                                                                                                                                                                                                                                                                                                                                                                                                                                                                                                                                                                                                                           |  |
| Division: Design                                                                                                                                                                                                                                                                                                                                                                                                                                                                                                                                                                                                                                                                                                                                                                                                                                                                                                                                                                                                                                                                                                                                                                                                                                                                                                                                                                                                                                                                                                                                                                                                                                                                                                                                                                                                                                                                                                                                                                                                                                                                                                             |  |
| Mounting Type: Suspension                                                                                                                                                                                                                                                                                                                                                                                                                                                                                                                                                                                                                                                                                                                                                                                                                                                                                                                                                                                                                                                                                                                                                                                                                                                                                                                                                                                                                                                                                                                                                                                                                                                                                                                                                                                                                                                                                                                                                                                                                                                                                                    |  |
| Mounting Location: Ceiling                                                                                                                                                                                                                                                                                                                                                                                                                                                                                                                                                                                                                                                                                                                                                                                                                                                                                                                                                                                                                                                                                                                                                                                                                                                                                                                                                                                                                                                                                                                                                                                                                                                                                                                                                                                                                                                                                                                                                                                                                                                                                                   |  |
| Subcategory: Ambient                                                                                                                                                                                                                                                                                                                                                                                                                                                                                                                                                                                                                                                                                                                                                                                                                                                                                                                                                                                                                                                                                                                                                                                                                                                                                                                                                                                                                                                                                                                                                                                                                                                                                                                                                                                                                                                                                                                                                                                                                                                                                                         |  |
| PHYSICAL                                                                                                                                                                                                                                                                                                                                                                                                                                                                                                                                                                                                                                                                                                                                                                                                                                                                                                                                                                                                                                                                                                                                                                                                                                                                                                                                                                                                                                                                                                                                                                                                                                                                                                                                                                                                                                                                                                                                                                                                                                                                                                                     |  |
| Shape: Abstract                                                                                                                                                                                                                                                                                                                                                                                                                                                                                                                                                                                                                                                                                                                                                                                                                                                                                                                                                                                                                                                                                                                                                                                                                                                                                                                                                                                                                                                                                                                                                                                                                                                                                                                                                                                                                                                                                                                                                                                                                                                                                                              |  |
| Diameter (mm): 700                                                                                                                                                                                                                                                                                                                                                                                                                                                                                                                                                                                                                                                                                                                                                                                                                                                                                                                                                                                                                                                                                                                                                                                                                                                                                                                                                                                                                                                                                                                                                                                                                                                                                                                                                                                                                                                                                                                                                                                                                                                                                                           |  |
| Diameter (in): 27 <sup>%</sup> / <sub>16</sub>                                                                                                                                                                                                                                                                                                                                                                                                                                                                                                                                                                                                                                                                                                                                                                                                                                                                                                                                                                                                                                                                                                                                                                                                                                                                                                                                                                                                                                                                                                                                                                                                                                                                                                                                                                                                                                                                                                                                                                                                                                                                               |  |
| Height (mm): 160                                                                                                                                                                                                                                                                                                                                                                                                                                                                                                                                                                                                                                                                                                                                                                                                                                                                                                                                                                                                                                                                                                                                                                                                                                                                                                                                                                                                                                                                                                                                                                                                                                                                                                                                                                                                                                                                                                                                                                                                                                                                                                             |  |
| Height (in): 6 <sup>5</sup> / <sub>16</sub>                                                                                                                                                                                                                                                                                                                                                                                                                                                                                                                                                                                                                                                                                                                                                                                                                                                                                                                                                                                                                                                                                                                                                                                                                                                                                                                                                                                                                                                                                                                                                                                                                                                                                                                                                                                                                                                                                                                                                                                                                                                                                  |  |
| Max. Overall Height (mm): 1500                                                                                                                                                                                                                                                                                                                                                                                                                                                                                                                                                                                                                                                                                                                                                                                                                                                                                                                                                                                                                                                                                                                                                                                                                                                                                                                                                                                                                                                                                                                                                                                                                                                                                                                                                                                                                                                                                                                                                                                                                                                                                               |  |
| Max. Overall Height (in): 59 $\frac{1}{16}$                                                                                                                                                                                                                                                                                                                                                                                                                                                                                                                                                                                                                                                                                                                                                                                                                                                                                                                                                                                                                                                                                                                                                                                                                                                                                                                                                                                                                                                                                                                                                                                                                                                                                                                                                                                                                                                                                                                                                                                                                                                                                  |  |
| Light Distribution: Direct / Indirect                                                                                                                                                                                                                                                                                                                                                                                                                                                                                                                                                                                                                                                                                                                                                                                                                                                                                                                                                                                                                                                                                                                                                                                                                                                                                                                                                                                                                                                                                                                                                                                                                                                                                                                                                                                                                                                                                                                                                                                                                                                                                        |  |
| Fixture Finish: BRL /BFM / BRW / CLF / CLM / CLW / GLF / GLM / GLW /                                                                                                                                                                                                                                                                                                                                                                                                                                                                                                                                                                                                                                                                                                                                                                                                                                                                                                                                                                                                                                                                                                                                                                                                                                                                                                                                                                                                                                                                                                                                                                                                                                                                                                                                                                                                                                                                                                                                                                                                                                                         |  |
| MBK / SLF / SLM / SLW / WHI                                                                                                                                                                                                                                                                                                                                                                                                                                                                                                                                                                                                                                                                                                                                                                                                                                                                                                                                                                                                                                                                                                                                                                                                                                                                                                                                                                                                                                                                                                                                                                                                                                                                                                                                                                                                                                                                                                                                                                                                                                                                                                  |  |
| Fixture Material: Metal                                                                                                                                                                                                                                                                                                                                                                                                                                                                                                                                                                                                                                                                                                                                                                                                                                                                                                                                                                                                                                                                                                                                                                                                                                                                                                                                                                                                                                                                                                                                                                                                                                                                                                                                                                                                                                                                                                                                                                                                                                                                                                      |  |
| Cable Details: Silicon Coaxial Cable                                                                                                                                                                                                                                                                                                                                                                                                                                                                                                                                                                                                                                                                                                                                                                                                                                                                                                                                                                                                                                                                                                                                                                                                                                                                                                                                                                                                                                                                                                                                                                                                                                                                                                                                                                                                                                                                                                                                                                                                                                                                                         |  |
| ELECTRICAL                                                                                                                                                                                                                                                                                                                                                                                                                                                                                                                                                                                                                                                                                                                                                                                                                                                                                                                                                                                                                                                                                                                                                                                                                                                                                                                                                                                                                                                                                                                                                                                                                                                                                                                                                                                                                                                                                                                                                                                                                                                                                                                   |  |
| Lamp Type: LED                                                                                                                                                                                                                                                                                                                                                                                                                                                                                                                                                                                                                                                                                                                                                                                                                                                                                                                                                                                                                                                                                                                                                                                                                                                                                                                                                                                                                                                                                                                                                                                                                                                                                                                                                                                                                                                                                                                                                                                                                                                                                                               |  |
| Total Output Wattage (W): 30                                                                                                                                                                                                                                                                                                                                                                                                                                                                                                                                                                                                                                                                                                                                                                                                                                                                                                                                                                                                                                                                                                                                                                                                                                                                                                                                                                                                                                                                                                                                                                                                                                                                                                                                                                                                                                                                                                                                                                                                                                                                                                 |  |
| Dimming: Phase Dimming (120Vac Only)                                                                                                                                                                                                                                                                                                                                                                                                                                                                                                                                                                                                                                                                                                                                                                                                                                                                                                                                                                                                                                                                                                                                                                                                                                                                                                                                                                                                                                                                                                                                                                                                                                                                                                                                                                                                                                                                                                                                                                                                                                                                                         |  |
| Driver Included: Yes                                                                                                                                                                                                                                                                                                                                                                                                                                                                                                                                                                                                                                                                                                                                                                                                                                                                                                                                                                                                                                                                                                                                                                                                                                                                                                                                                                                                                                                                                                                                                                                                                                                                                                                                                                                                                                                                                                                                                                                                                                                                                                         |  |
| Driver Location: Integrated                                                                                                                                                                                                                                                                                                                                                                                                                                                                                                                                                                                                                                                                                                                                                                                                                                                                                                                                                                                                                                                                                                                                                                                                                                                                                                                                                                                                                                                                                                                                                                                                                                                                                                                                                                                                                                                                                                                                                                                                                                                                                                  |  |
| Driver Type: Constant Current - Universal                                                                                                                                                                                                                                                                                                                                                                                                                                                                                                                                                                                                                                                                                                                                                                                                                                                                                                                                                                                                                                                                                                                                                                                                                                                                                                                                                                                                                                                                                                                                                                                                                                                                                                                                                                                                                                                                                                                                                                                                                                                                                    |  |
| Driver Class: Class 2                                                                                                                                                                                                                                                                                                                                                                                                                                                                                                                                                                                                                                                                                                                                                                                                                                                                                                                                                                                                                                                                                                                                                                                                                                                                                                                                                                                                                                                                                                                                                                                                                                                                                                                                                                                                                                                                                                                                                                                                                                                                                                        |  |
| Input Voltage (V): 120 - 277                                                                                                                                                                                                                                                                                                                                                                                                                                                                                                                                                                                                                                                                                                                                                                                                                                                                                                                                                                                                                                                                                                                                                                                                                                                                                                                                                                                                                                                                                                                                                                                                                                                                                                                                                                                                                                                                                                                                                                                                                                                                                                 |  |
| Constant Current (MA): 350                                                                                                                                                                                                                                                                                                                                                                                                                                                                                                                                                                                                                                                                                                                                                                                                                                                                                                                                                                                                                                                                                                                                                                                                                                                                                                                                                                                                                                                                                                                                                                                                                                                                                                                                                                                                                                                                                                                                                                                                                                                                                                   |  |
| $ Upon \ Request: \ Phase \ dimming \ @120Vac \ only \ / \ Non-dimming \ 277Vac \ Non-dimming \ 277Vac \ Non-dimming \ 277Vac \ Non-dimming \ 277Vac \ Non-dimming \ Non-dimming \ 277Vac \ Non-dimming \ Non-dim$ |  |
| LED                                                                                                                                                                                                                                                                                                                                                                                                                                                                                                                                                                                                                                                                                                                                                                                                                                                                                                                                                                                                                                                                                                                                                                                                                                                                                                                                                                                                                                                                                                                                                                                                                                                                                                                                                                                                                                                                                                                                                                                                                                                                                                                          |  |
|                                                                                                                                                                                                                                                                                                                                                                                                                                                                                                                                                                                                                                                                                                                                                                                                                                                                                                                                                                                                                                                                                                                                                                                                                                                                                                                                                                                                                                                                                                                                                                                                                                                                                                                                                                                                                                                                                                                                                                                                                                                                                                                              |  |

## Ø700mm 27 9/16"

max. 1500mm 591/16"

60mm 6 <sup>5/16</sup>"

Ø36mm 1 7/16"

Zaneen Group Inc. © 2024, T 1800-388-3382, F 416-247-9319, www.zaneen.com

Available for International specifications by adding 'INT' at the end of the existing Model #. For assistance on 'custom' specifications, contact zteam@zaneen.com.