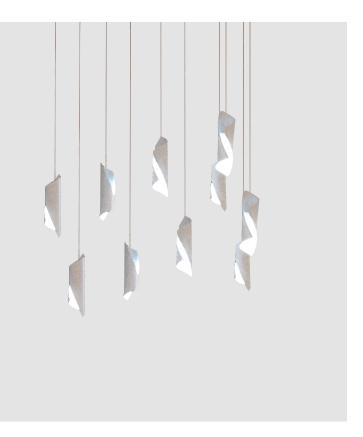

## **HUE 10 SUSPENSION**

## GENERAL

| Series: HUE                                                          |
|----------------------------------------------------------------------|
| Subseries: Hue 10                                                    |
| Brand: Knikerboker                                                   |
| Division: Design                                                     |
| Mounting Type: Suspension                                            |
| Mounting Location: Ceiling                                           |
| Subcategory: Ambient                                                 |
| PHYSICAL                                                             |
| Shape: Abstract                                                      |
| Diameter (mm): 500                                                   |
| Diameter (in): 19 <sup>11</sup> / <sub>16</sub>                      |
| Height (mm): 160                                                     |
| Height (in): $6\frac{5}{16}$                                         |
| Max. Overall Height (mm): 1500                                       |
| Max. Overall Height (in): 59 $\frac{1}{16}$                          |
| Light Distribution: Direct / Indirect                                |
| Fixture Finish: BRL /BFM / BRW / CLF / CLM / CLW / GLF / GLM / GLW / |
| MBK / SLF / SLM / SLW / WHI                                          |
| Fixture Material: Metal                                              |
| Cable Details: Silicon Coaxial Cable                                 |
| ELECTRICAL                                                           |
| Lamp Type: LED                                                       |
| Total Output Wattage (W): 15                                         |
| Dimming: Non-Dimming / Phase Dimming (120vac Only)                   |
| Driver Included: Yes                                                 |
| Driver Location: Integrated                                          |
| Driver Type: Constant Current - Universal                            |
| Driver Class: Class 2                                                |
| Input Voltage (V): 120 - 277                                         |
| Constant Current (MA): 350                                           |
| LED                                                                  |
| Number of LEDs: 10                                                   |

## **HUE 20 SUSPENSION**

## GENERAL

| Series: HUE                                                                                                                                                                                                                                                                                                                                                                                                                                                                                                                                                                                                                                                                                                                                                                                                                                                                                                                                                                                                                                                                                                                                                                                                                                                                                                                                                                                                                                                                                                                                                                                                                                                                                                                                                                                                                                                                                                                                                                                                                                                                                                                  |  |
|------------------------------------------------------------------------------------------------------------------------------------------------------------------------------------------------------------------------------------------------------------------------------------------------------------------------------------------------------------------------------------------------------------------------------------------------------------------------------------------------------------------------------------------------------------------------------------------------------------------------------------------------------------------------------------------------------------------------------------------------------------------------------------------------------------------------------------------------------------------------------------------------------------------------------------------------------------------------------------------------------------------------------------------------------------------------------------------------------------------------------------------------------------------------------------------------------------------------------------------------------------------------------------------------------------------------------------------------------------------------------------------------------------------------------------------------------------------------------------------------------------------------------------------------------------------------------------------------------------------------------------------------------------------------------------------------------------------------------------------------------------------------------------------------------------------------------------------------------------------------------------------------------------------------------------------------------------------------------------------------------------------------------------------------------------------------------------------------------------------------------|--|
| Subseries: Hue 20                                                                                                                                                                                                                                                                                                                                                                                                                                                                                                                                                                                                                                                                                                                                                                                                                                                                                                                                                                                                                                                                                                                                                                                                                                                                                                                                                                                                                                                                                                                                                                                                                                                                                                                                                                                                                                                                                                                                                                                                                                                                                                            |  |
| Brand: Knikerboker                                                                                                                                                                                                                                                                                                                                                                                                                                                                                                                                                                                                                                                                                                                                                                                                                                                                                                                                                                                                                                                                                                                                                                                                                                                                                                                                                                                                                                                                                                                                                                                                                                                                                                                                                                                                                                                                                                                                                                                                                                                                                                           |  |
| Division: Design                                                                                                                                                                                                                                                                                                                                                                                                                                                                                                                                                                                                                                                                                                                                                                                                                                                                                                                                                                                                                                                                                                                                                                                                                                                                                                                                                                                                                                                                                                                                                                                                                                                                                                                                                                                                                                                                                                                                                                                                                                                                                                             |  |
| Mounting Type: Suspension                                                                                                                                                                                                                                                                                                                                                                                                                                                                                                                                                                                                                                                                                                                                                                                                                                                                                                                                                                                                                                                                                                                                                                                                                                                                                                                                                                                                                                                                                                                                                                                                                                                                                                                                                                                                                                                                                                                                                                                                                                                                                                    |  |
| Mounting Location: Ceiling                                                                                                                                                                                                                                                                                                                                                                                                                                                                                                                                                                                                                                                                                                                                                                                                                                                                                                                                                                                                                                                                                                                                                                                                                                                                                                                                                                                                                                                                                                                                                                                                                                                                                                                                                                                                                                                                                                                                                                                                                                                                                                   |  |
| Subcategory: Ambient                                                                                                                                                                                                                                                                                                                                                                                                                                                                                                                                                                                                                                                                                                                                                                                                                                                                                                                                                                                                                                                                                                                                                                                                                                                                                                                                                                                                                                                                                                                                                                                                                                                                                                                                                                                                                                                                                                                                                                                                                                                                                                         |  |
| PHYSICAL                                                                                                                                                                                                                                                                                                                                                                                                                                                                                                                                                                                                                                                                                                                                                                                                                                                                                                                                                                                                                                                                                                                                                                                                                                                                                                                                                                                                                                                                                                                                                                                                                                                                                                                                                                                                                                                                                                                                                                                                                                                                                                                     |  |
| Shape: Abstract                                                                                                                                                                                                                                                                                                                                                                                                                                                                                                                                                                                                                                                                                                                                                                                                                                                                                                                                                                                                                                                                                                                                                                                                                                                                                                                                                                                                                                                                                                                                                                                                                                                                                                                                                                                                                                                                                                                                                                                                                                                                                                              |  |
| Diameter (mm): 700                                                                                                                                                                                                                                                                                                                                                                                                                                                                                                                                                                                                                                                                                                                                                                                                                                                                                                                                                                                                                                                                                                                                                                                                                                                                                                                                                                                                                                                                                                                                                                                                                                                                                                                                                                                                                                                                                                                                                                                                                                                                                                           |  |
| Diameter (in): 27 <sup>%</sup> / <sub>16</sub>                                                                                                                                                                                                                                                                                                                                                                                                                                                                                                                                                                                                                                                                                                                                                                                                                                                                                                                                                                                                                                                                                                                                                                                                                                                                                                                                                                                                                                                                                                                                                                                                                                                                                                                                                                                                                                                                                                                                                                                                                                                                               |  |
| Height (mm): 160                                                                                                                                                                                                                                                                                                                                                                                                                                                                                                                                                                                                                                                                                                                                                                                                                                                                                                                                                                                                                                                                                                                                                                                                                                                                                                                                                                                                                                                                                                                                                                                                                                                                                                                                                                                                                                                                                                                                                                                                                                                                                                             |  |
| Height (in): 6 <sup>5</sup> / <sub>16</sub>                                                                                                                                                                                                                                                                                                                                                                                                                                                                                                                                                                                                                                                                                                                                                                                                                                                                                                                                                                                                                                                                                                                                                                                                                                                                                                                                                                                                                                                                                                                                                                                                                                                                                                                                                                                                                                                                                                                                                                                                                                                                                  |  |
| Max. Overall Height (mm): 1500                                                                                                                                                                                                                                                                                                                                                                                                                                                                                                                                                                                                                                                                                                                                                                                                                                                                                                                                                                                                                                                                                                                                                                                                                                                                                                                                                                                                                                                                                                                                                                                                                                                                                                                                                                                                                                                                                                                                                                                                                                                                                               |  |
| Max. Overall Height (in): 59 $\frac{1}{16}$                                                                                                                                                                                                                                                                                                                                                                                                                                                                                                                                                                                                                                                                                                                                                                                                                                                                                                                                                                                                                                                                                                                                                                                                                                                                                                                                                                                                                                                                                                                                                                                                                                                                                                                                                                                                                                                                                                                                                                                                                                                                                  |  |
| Light Distribution: Direct / Indirect                                                                                                                                                                                                                                                                                                                                                                                                                                                                                                                                                                                                                                                                                                                                                                                                                                                                                                                                                                                                                                                                                                                                                                                                                                                                                                                                                                                                                                                                                                                                                                                                                                                                                                                                                                                                                                                                                                                                                                                                                                                                                        |  |
| Fixture Finish: BRL /BFM / BRW / CLF / CLM / CLW / GLF / GLM / GLW /                                                                                                                                                                                                                                                                                                                                                                                                                                                                                                                                                                                                                                                                                                                                                                                                                                                                                                                                                                                                                                                                                                                                                                                                                                                                                                                                                                                                                                                                                                                                                                                                                                                                                                                                                                                                                                                                                                                                                                                                                                                         |  |
| MBK / SLF / SLM / SLW / WHI                                                                                                                                                                                                                                                                                                                                                                                                                                                                                                                                                                                                                                                                                                                                                                                                                                                                                                                                                                                                                                                                                                                                                                                                                                                                                                                                                                                                                                                                                                                                                                                                                                                                                                                                                                                                                                                                                                                                                                                                                                                                                                  |  |
| Fixture Material: Metal                                                                                                                                                                                                                                                                                                                                                                                                                                                                                                                                                                                                                                                                                                                                                                                                                                                                                                                                                                                                                                                                                                                                                                                                                                                                                                                                                                                                                                                                                                                                                                                                                                                                                                                                                                                                                                                                                                                                                                                                                                                                                                      |  |
| Cable Details: Silicon Coaxial Cable                                                                                                                                                                                                                                                                                                                                                                                                                                                                                                                                                                                                                                                                                                                                                                                                                                                                                                                                                                                                                                                                                                                                                                                                                                                                                                                                                                                                                                                                                                                                                                                                                                                                                                                                                                                                                                                                                                                                                                                                                                                                                         |  |
| ELECTRICAL                                                                                                                                                                                                                                                                                                                                                                                                                                                                                                                                                                                                                                                                                                                                                                                                                                                                                                                                                                                                                                                                                                                                                                                                                                                                                                                                                                                                                                                                                                                                                                                                                                                                                                                                                                                                                                                                                                                                                                                                                                                                                                                   |  |
| Lamp Type: LED                                                                                                                                                                                                                                                                                                                                                                                                                                                                                                                                                                                                                                                                                                                                                                                                                                                                                                                                                                                                                                                                                                                                                                                                                                                                                                                                                                                                                                                                                                                                                                                                                                                                                                                                                                                                                                                                                                                                                                                                                                                                                                               |  |
| Total Output Wattage (W): 30                                                                                                                                                                                                                                                                                                                                                                                                                                                                                                                                                                                                                                                                                                                                                                                                                                                                                                                                                                                                                                                                                                                                                                                                                                                                                                                                                                                                                                                                                                                                                                                                                                                                                                                                                                                                                                                                                                                                                                                                                                                                                                 |  |
| Dimming: Phase Dimming (120Vac Only)                                                                                                                                                                                                                                                                                                                                                                                                                                                                                                                                                                                                                                                                                                                                                                                                                                                                                                                                                                                                                                                                                                                                                                                                                                                                                                                                                                                                                                                                                                                                                                                                                                                                                                                                                                                                                                                                                                                                                                                                                                                                                         |  |
| Driver Included: Yes                                                                                                                                                                                                                                                                                                                                                                                                                                                                                                                                                                                                                                                                                                                                                                                                                                                                                                                                                                                                                                                                                                                                                                                                                                                                                                                                                                                                                                                                                                                                                                                                                                                                                                                                                                                                                                                                                                                                                                                                                                                                                                         |  |
| Driver Location: Integrated                                                                                                                                                                                                                                                                                                                                                                                                                                                                                                                                                                                                                                                                                                                                                                                                                                                                                                                                                                                                                                                                                                                                                                                                                                                                                                                                                                                                                                                                                                                                                                                                                                                                                                                                                                                                                                                                                                                                                                                                                                                                                                  |  |
| Driver Type: Constant Current - Universal                                                                                                                                                                                                                                                                                                                                                                                                                                                                                                                                                                                                                                                                                                                                                                                                                                                                                                                                                                                                                                                                                                                                                                                                                                                                                                                                                                                                                                                                                                                                                                                                                                                                                                                                                                                                                                                                                                                                                                                                                                                                                    |  |
| Driver Class: Class 2                                                                                                                                                                                                                                                                                                                                                                                                                                                                                                                                                                                                                                                                                                                                                                                                                                                                                                                                                                                                                                                                                                                                                                                                                                                                                                                                                                                                                                                                                                                                                                                                                                                                                                                                                                                                                                                                                                                                                                                                                                                                                                        |  |
| Input Voltage (V): 120 - 277                                                                                                                                                                                                                                                                                                                                                                                                                                                                                                                                                                                                                                                                                                                                                                                                                                                                                                                                                                                                                                                                                                                                                                                                                                                                                                                                                                                                                                                                                                                                                                                                                                                                                                                                                                                                                                                                                                                                                                                                                                                                                                 |  |
| Constant Current (MA): 350                                                                                                                                                                                                                                                                                                                                                                                                                                                                                                                                                                                                                                                                                                                                                                                                                                                                                                                                                                                                                                                                                                                                                                                                                                                                                                                                                                                                                                                                                                                                                                                                                                                                                                                                                                                                                                                                                                                                                                                                                                                                                                   |  |
| $ Upon \ Request: \ Phase \ dimming \ @120Vac \ only \ / \ Non-dimming \ 277Vac \ Non-dimming \ 277Vac \ Non-dimming \ 277Vac \ Non-dimming \ 277Vac \ Non-dimming \ Non-dimming \ 277Vac \ Non-dimming \ Non-dim$ |  |
| LED                                                                                                                                                                                                                                                                                                                                                                                                                                                                                                                                                                                                                                                                                                                                                                                                                                                                                                                                                                                                                                                                                                                                                                                                                                                                                                                                                                                                                                                                                                                                                                                                                                                                                                                                                                                                                                                                                                                                                                                                                                                                                                                          |  |
|                                                                                                                                                                                                                                                                                                                                                                                                                                                                                                                                                                                                                                                                                                                                                                                                                                                                                                                                                                                                                                                                                                                                                                                                                                                                                                                                                                                                                                                                                                                                                                                                                                                                                                                                                                                                                                                                                                                                                                                                                                                                                                                              |  |