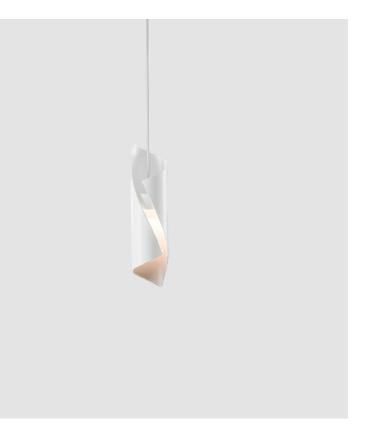

## **HUE SINGLE SUSPENSION**

## GENERAL

| Series: HUE                                                   |                                         |
|---------------------------------------------------------------|-----------------------------------------|
| Subseries: Hue Single                                         |                                         |
| Brand: Knikerboker                                            |                                         |
| Division: Design                                              |                                         |
| Mounting Type: Suspension                                     |                                         |
| Mounting Location: Ceiling                                    |                                         |
| Subcategory: Ambient                                          |                                         |
| PHYSICAL                                                      |                                         |
| Shape: Abstract                                               |                                         |
| Diameter (mm): 36                                             |                                         |
| Diameter (in): 1 <sup>7</sup> / <sub>16</sub>                 |                                         |
| Height (mm): 160                                              |                                         |
| Height (in): 6 $\frac{5}{16}$                                 |                                         |
| Max. Overall Height (mm): 150                                 | 00                                      |
| Max. Overall Height (in): 59 $\frac{1}{16}$                   |                                         |
| Light Distribution: Direct / Ind                              | irect                                   |
| Fixture Finish: BRL /BFM / BRV<br>MBK / SLF / SLM / SLW / WHI | V / CLF / CLM / CLW / GLF / GLM / GLW / |
| Fixture Material: Metal                                       |                                         |
| Cable Details: 1500mm Silicor                                 | n Coaxial Cable                         |
| ELECTRICAL                                                    |                                         |
| Lamp Type: LED                                                |                                         |
| Total Output Wattage (W): 1.5                                 |                                         |
| Dimming: Non-Dimmable                                         |                                         |
| Driver Included: Yes                                          |                                         |
| Driver Location: Integrated                                   |                                         |
| Driver Type: Constant Current                                 | : - Universal                           |
| Driver Class: Class 2                                         |                                         |
| Input Voltage (V): 120 - 277                                  |                                         |
| Constant Current (MA): 350                                    |                                         |
| Upon Request: (See compone                                    | nts) Remote: Phase dimming 120Vac       |
| LED                                                           |                                         |