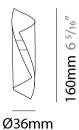

## **HUE 20 SUSPENSION**

## GENERAL

| Series: HUE                                                                                                                                                                                                                                                                                                                                                                                                                                                                                                                                                                                                                                                                                                                                                                                                                                                                                                                                                                                                                                                                                                                                                                                                                                                                                                                                                                                                                                                                                                                                                                                                                                                                                                                                                                                                                                                                                                                                                                                                                                                                                                                  |  |
|------------------------------------------------------------------------------------------------------------------------------------------------------------------------------------------------------------------------------------------------------------------------------------------------------------------------------------------------------------------------------------------------------------------------------------------------------------------------------------------------------------------------------------------------------------------------------------------------------------------------------------------------------------------------------------------------------------------------------------------------------------------------------------------------------------------------------------------------------------------------------------------------------------------------------------------------------------------------------------------------------------------------------------------------------------------------------------------------------------------------------------------------------------------------------------------------------------------------------------------------------------------------------------------------------------------------------------------------------------------------------------------------------------------------------------------------------------------------------------------------------------------------------------------------------------------------------------------------------------------------------------------------------------------------------------------------------------------------------------------------------------------------------------------------------------------------------------------------------------------------------------------------------------------------------------------------------------------------------------------------------------------------------------------------------------------------------------------------------------------------------|--|
| Subseries: Hue 20                                                                                                                                                                                                                                                                                                                                                                                                                                                                                                                                                                                                                                                                                                                                                                                                                                                                                                                                                                                                                                                                                                                                                                                                                                                                                                                                                                                                                                                                                                                                                                                                                                                                                                                                                                                                                                                                                                                                                                                                                                                                                                            |  |
| Brand: Knikerboker                                                                                                                                                                                                                                                                                                                                                                                                                                                                                                                                                                                                                                                                                                                                                                                                                                                                                                                                                                                                                                                                                                                                                                                                                                                                                                                                                                                                                                                                                                                                                                                                                                                                                                                                                                                                                                                                                                                                                                                                                                                                                                           |  |
| Division: Design                                                                                                                                                                                                                                                                                                                                                                                                                                                                                                                                                                                                                                                                                                                                                                                                                                                                                                                                                                                                                                                                                                                                                                                                                                                                                                                                                                                                                                                                                                                                                                                                                                                                                                                                                                                                                                                                                                                                                                                                                                                                                                             |  |
| Mounting Type: Suspension                                                                                                                                                                                                                                                                                                                                                                                                                                                                                                                                                                                                                                                                                                                                                                                                                                                                                                                                                                                                                                                                                                                                                                                                                                                                                                                                                                                                                                                                                                                                                                                                                                                                                                                                                                                                                                                                                                                                                                                                                                                                                                    |  |
| Mounting Location: Ceiling                                                                                                                                                                                                                                                                                                                                                                                                                                                                                                                                                                                                                                                                                                                                                                                                                                                                                                                                                                                                                                                                                                                                                                                                                                                                                                                                                                                                                                                                                                                                                                                                                                                                                                                                                                                                                                                                                                                                                                                                                                                                                                   |  |
| Subcategory: Ambient                                                                                                                                                                                                                                                                                                                                                                                                                                                                                                                                                                                                                                                                                                                                                                                                                                                                                                                                                                                                                                                                                                                                                                                                                                                                                                                                                                                                                                                                                                                                                                                                                                                                                                                                                                                                                                                                                                                                                                                                                                                                                                         |  |
| PHYSICAL                                                                                                                                                                                                                                                                                                                                                                                                                                                                                                                                                                                                                                                                                                                                                                                                                                                                                                                                                                                                                                                                                                                                                                                                                                                                                                                                                                                                                                                                                                                                                                                                                                                                                                                                                                                                                                                                                                                                                                                                                                                                                                                     |  |
| Shape: Abstract                                                                                                                                                                                                                                                                                                                                                                                                                                                                                                                                                                                                                                                                                                                                                                                                                                                                                                                                                                                                                                                                                                                                                                                                                                                                                                                                                                                                                                                                                                                                                                                                                                                                                                                                                                                                                                                                                                                                                                                                                                                                                                              |  |
| Diameter (mm): 700                                                                                                                                                                                                                                                                                                                                                                                                                                                                                                                                                                                                                                                                                                                                                                                                                                                                                                                                                                                                                                                                                                                                                                                                                                                                                                                                                                                                                                                                                                                                                                                                                                                                                                                                                                                                                                                                                                                                                                                                                                                                                                           |  |
| Diameter (in): 27 <sup>%</sup> / <sub>16</sub>                                                                                                                                                                                                                                                                                                                                                                                                                                                                                                                                                                                                                                                                                                                                                                                                                                                                                                                                                                                                                                                                                                                                                                                                                                                                                                                                                                                                                                                                                                                                                                                                                                                                                                                                                                                                                                                                                                                                                                                                                                                                               |  |
| Height (mm): 160                                                                                                                                                                                                                                                                                                                                                                                                                                                                                                                                                                                                                                                                                                                                                                                                                                                                                                                                                                                                                                                                                                                                                                                                                                                                                                                                                                                                                                                                                                                                                                                                                                                                                                                                                                                                                                                                                                                                                                                                                                                                                                             |  |
| Height (in): 6 <sup>5</sup> / <sub>16</sub>                                                                                                                                                                                                                                                                                                                                                                                                                                                                                                                                                                                                                                                                                                                                                                                                                                                                                                                                                                                                                                                                                                                                                                                                                                                                                                                                                                                                                                                                                                                                                                                                                                                                                                                                                                                                                                                                                                                                                                                                                                                                                  |  |
| Max. Overall Height (mm): 1500                                                                                                                                                                                                                                                                                                                                                                                                                                                                                                                                                                                                                                                                                                                                                                                                                                                                                                                                                                                                                                                                                                                                                                                                                                                                                                                                                                                                                                                                                                                                                                                                                                                                                                                                                                                                                                                                                                                                                                                                                                                                                               |  |
| Max. Overall Height (in): 59 $\frac{1}{16}$                                                                                                                                                                                                                                                                                                                                                                                                                                                                                                                                                                                                                                                                                                                                                                                                                                                                                                                                                                                                                                                                                                                                                                                                                                                                                                                                                                                                                                                                                                                                                                                                                                                                                                                                                                                                                                                                                                                                                                                                                                                                                  |  |
| Light Distribution: Direct / Indirect                                                                                                                                                                                                                                                                                                                                                                                                                                                                                                                                                                                                                                                                                                                                                                                                                                                                                                                                                                                                                                                                                                                                                                                                                                                                                                                                                                                                                                                                                                                                                                                                                                                                                                                                                                                                                                                                                                                                                                                                                                                                                        |  |
| Fixture Finish: BRL /BFM / BRW / CLF / CLM / CLW / GLF / GLM / GLW /                                                                                                                                                                                                                                                                                                                                                                                                                                                                                                                                                                                                                                                                                                                                                                                                                                                                                                                                                                                                                                                                                                                                                                                                                                                                                                                                                                                                                                                                                                                                                                                                                                                                                                                                                                                                                                                                                                                                                                                                                                                         |  |
| MBK / SLF / SLM / SLW / WHI                                                                                                                                                                                                                                                                                                                                                                                                                                                                                                                                                                                                                                                                                                                                                                                                                                                                                                                                                                                                                                                                                                                                                                                                                                                                                                                                                                                                                                                                                                                                                                                                                                                                                                                                                                                                                                                                                                                                                                                                                                                                                                  |  |
| Fixture Material: Metal                                                                                                                                                                                                                                                                                                                                                                                                                                                                                                                                                                                                                                                                                                                                                                                                                                                                                                                                                                                                                                                                                                                                                                                                                                                                                                                                                                                                                                                                                                                                                                                                                                                                                                                                                                                                                                                                                                                                                                                                                                                                                                      |  |
| Cable Details: Silicon Coaxial Cable                                                                                                                                                                                                                                                                                                                                                                                                                                                                                                                                                                                                                                                                                                                                                                                                                                                                                                                                                                                                                                                                                                                                                                                                                                                                                                                                                                                                                                                                                                                                                                                                                                                                                                                                                                                                                                                                                                                                                                                                                                                                                         |  |
| ELECTRICAL                                                                                                                                                                                                                                                                                                                                                                                                                                                                                                                                                                                                                                                                                                                                                                                                                                                                                                                                                                                                                                                                                                                                                                                                                                                                                                                                                                                                                                                                                                                                                                                                                                                                                                                                                                                                                                                                                                                                                                                                                                                                                                                   |  |
| Lamp Type: LED                                                                                                                                                                                                                                                                                                                                                                                                                                                                                                                                                                                                                                                                                                                                                                                                                                                                                                                                                                                                                                                                                                                                                                                                                                                                                                                                                                                                                                                                                                                                                                                                                                                                                                                                                                                                                                                                                                                                                                                                                                                                                                               |  |
| Total Output Wattage (W): 30                                                                                                                                                                                                                                                                                                                                                                                                                                                                                                                                                                                                                                                                                                                                                                                                                                                                                                                                                                                                                                                                                                                                                                                                                                                                                                                                                                                                                                                                                                                                                                                                                                                                                                                                                                                                                                                                                                                                                                                                                                                                                                 |  |
| Dimming: Phase Dimming (120Vac Only)                                                                                                                                                                                                                                                                                                                                                                                                                                                                                                                                                                                                                                                                                                                                                                                                                                                                                                                                                                                                                                                                                                                                                                                                                                                                                                                                                                                                                                                                                                                                                                                                                                                                                                                                                                                                                                                                                                                                                                                                                                                                                         |  |
| Driver Included: Yes                                                                                                                                                                                                                                                                                                                                                                                                                                                                                                                                                                                                                                                                                                                                                                                                                                                                                                                                                                                                                                                                                                                                                                                                                                                                                                                                                                                                                                                                                                                                                                                                                                                                                                                                                                                                                                                                                                                                                                                                                                                                                                         |  |
| Driver Location: Integrated                                                                                                                                                                                                                                                                                                                                                                                                                                                                                                                                                                                                                                                                                                                                                                                                                                                                                                                                                                                                                                                                                                                                                                                                                                                                                                                                                                                                                                                                                                                                                                                                                                                                                                                                                                                                                                                                                                                                                                                                                                                                                                  |  |
| Driver Type: Constant Current - Universal                                                                                                                                                                                                                                                                                                                                                                                                                                                                                                                                                                                                                                                                                                                                                                                                                                                                                                                                                                                                                                                                                                                                                                                                                                                                                                                                                                                                                                                                                                                                                                                                                                                                                                                                                                                                                                                                                                                                                                                                                                                                                    |  |
| Driver Class: Class 2                                                                                                                                                                                                                                                                                                                                                                                                                                                                                                                                                                                                                                                                                                                                                                                                                                                                                                                                                                                                                                                                                                                                                                                                                                                                                                                                                                                                                                                                                                                                                                                                                                                                                                                                                                                                                                                                                                                                                                                                                                                                                                        |  |
| Input Voltage (V): 120 - 277                                                                                                                                                                                                                                                                                                                                                                                                                                                                                                                                                                                                                                                                                                                                                                                                                                                                                                                                                                                                                                                                                                                                                                                                                                                                                                                                                                                                                                                                                                                                                                                                                                                                                                                                                                                                                                                                                                                                                                                                                                                                                                 |  |
| Constant Current (MA): 350                                                                                                                                                                                                                                                                                                                                                                                                                                                                                                                                                                                                                                                                                                                                                                                                                                                                                                                                                                                                                                                                                                                                                                                                                                                                                                                                                                                                                                                                                                                                                                                                                                                                                                                                                                                                                                                                                                                                                                                                                                                                                                   |  |
| $ Upon \ Request: \ Phase \ dimming \ @120Vac \ only \ / \ Non-dimming \ 277Vac \ Non-dimming \ 277Vac \ Non-dimming \ 277Vac \ Non-dimming \ 277Vac \ Non-dimming \ Non-dimming \ 277Vac \ Non-dimming \ Non-dim$ |  |
| LED                                                                                                                                                                                                                                                                                                                                                                                                                                                                                                                                                                                                                                                                                                                                                                                                                                                                                                                                                                                                                                                                                                                                                                                                                                                                                                                                                                                                                                                                                                                                                                                                                                                                                                                                                                                                                                                                                                                                                                                                                                                                                                                          |  |
|                                                                                                                                                                                                                                                                                                                                                                                                                                                                                                                                                                                                                                                                                                                                                                                                                                                                                                                                                                                                                                                                                                                                                                                                                                                                                                                                                                                                                                                                                                                                                                                                                                                                                                                                                                                                                                                                                                                                                                                                                                                                                                                              |  |

## Ø700mm 27 9/16"

max. 1500mm 591/16"

60mm 6 <sup>5/16</sup>"

Ø36mm 1 7/16"

Zaneen Group Inc. © 2024, T 1800-388-3382, F 416-247-9319, www.zaneen.com

Available for International specifications by adding 'INT' at the end of the existing Model #. For assistance on 'custom' specifications, contact zteam@zaneen.com.