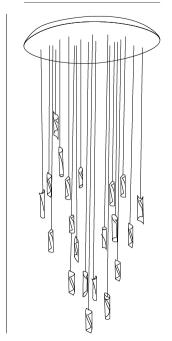

## **HUE 20 SUSPENSION**

## GENERAL

| Series: HUE                                                                                                                                                                                                                                                                                                                                                                                                                                                                                                                                                                                                                                                                                                                                                                                                                                                                                                                                                                                                                                                                                                                                                                                                                                                                                                                                                                                                                                                                                                                                                                                                                                                                                                                                                                                                                                                                                                                                                                                                                                                                                                                  |  |
|------------------------------------------------------------------------------------------------------------------------------------------------------------------------------------------------------------------------------------------------------------------------------------------------------------------------------------------------------------------------------------------------------------------------------------------------------------------------------------------------------------------------------------------------------------------------------------------------------------------------------------------------------------------------------------------------------------------------------------------------------------------------------------------------------------------------------------------------------------------------------------------------------------------------------------------------------------------------------------------------------------------------------------------------------------------------------------------------------------------------------------------------------------------------------------------------------------------------------------------------------------------------------------------------------------------------------------------------------------------------------------------------------------------------------------------------------------------------------------------------------------------------------------------------------------------------------------------------------------------------------------------------------------------------------------------------------------------------------------------------------------------------------------------------------------------------------------------------------------------------------------------------------------------------------------------------------------------------------------------------------------------------------------------------------------------------------------------------------------------------------|--|
| Subseries: Hue 20                                                                                                                                                                                                                                                                                                                                                                                                                                                                                                                                                                                                                                                                                                                                                                                                                                                                                                                                                                                                                                                                                                                                                                                                                                                                                                                                                                                                                                                                                                                                                                                                                                                                                                                                                                                                                                                                                                                                                                                                                                                                                                            |  |
| Brand: Knikerboker                                                                                                                                                                                                                                                                                                                                                                                                                                                                                                                                                                                                                                                                                                                                                                                                                                                                                                                                                                                                                                                                                                                                                                                                                                                                                                                                                                                                                                                                                                                                                                                                                                                                                                                                                                                                                                                                                                                                                                                                                                                                                                           |  |
| Division: Design                                                                                                                                                                                                                                                                                                                                                                                                                                                                                                                                                                                                                                                                                                                                                                                                                                                                                                                                                                                                                                                                                                                                                                                                                                                                                                                                                                                                                                                                                                                                                                                                                                                                                                                                                                                                                                                                                                                                                                                                                                                                                                             |  |
| Mounting Type: Suspension                                                                                                                                                                                                                                                                                                                                                                                                                                                                                                                                                                                                                                                                                                                                                                                                                                                                                                                                                                                                                                                                                                                                                                                                                                                                                                                                                                                                                                                                                                                                                                                                                                                                                                                                                                                                                                                                                                                                                                                                                                                                                                    |  |
| Mounting Location: Ceiling                                                                                                                                                                                                                                                                                                                                                                                                                                                                                                                                                                                                                                                                                                                                                                                                                                                                                                                                                                                                                                                                                                                                                                                                                                                                                                                                                                                                                                                                                                                                                                                                                                                                                                                                                                                                                                                                                                                                                                                                                                                                                                   |  |
| Subcategory: Ambient                                                                                                                                                                                                                                                                                                                                                                                                                                                                                                                                                                                                                                                                                                                                                                                                                                                                                                                                                                                                                                                                                                                                                                                                                                                                                                                                                                                                                                                                                                                                                                                                                                                                                                                                                                                                                                                                                                                                                                                                                                                                                                         |  |
| PHYSICAL                                                                                                                                                                                                                                                                                                                                                                                                                                                                                                                                                                                                                                                                                                                                                                                                                                                                                                                                                                                                                                                                                                                                                                                                                                                                                                                                                                                                                                                                                                                                                                                                                                                                                                                                                                                                                                                                                                                                                                                                                                                                                                                     |  |
| Shape: Abstract                                                                                                                                                                                                                                                                                                                                                                                                                                                                                                                                                                                                                                                                                                                                                                                                                                                                                                                                                                                                                                                                                                                                                                                                                                                                                                                                                                                                                                                                                                                                                                                                                                                                                                                                                                                                                                                                                                                                                                                                                                                                                                              |  |
| Diameter (mm): 700                                                                                                                                                                                                                                                                                                                                                                                                                                                                                                                                                                                                                                                                                                                                                                                                                                                                                                                                                                                                                                                                                                                                                                                                                                                                                                                                                                                                                                                                                                                                                                                                                                                                                                                                                                                                                                                                                                                                                                                                                                                                                                           |  |
| Diameter (in): 27 <sup>%</sup> / <sub>16</sub>                                                                                                                                                                                                                                                                                                                                                                                                                                                                                                                                                                                                                                                                                                                                                                                                                                                                                                                                                                                                                                                                                                                                                                                                                                                                                                                                                                                                                                                                                                                                                                                                                                                                                                                                                                                                                                                                                                                                                                                                                                                                               |  |
| Height (mm): 160                                                                                                                                                                                                                                                                                                                                                                                                                                                                                                                                                                                                                                                                                                                                                                                                                                                                                                                                                                                                                                                                                                                                                                                                                                                                                                                                                                                                                                                                                                                                                                                                                                                                                                                                                                                                                                                                                                                                                                                                                                                                                                             |  |
| Height (in): 6 <sup>5</sup> / <sub>16</sub>                                                                                                                                                                                                                                                                                                                                                                                                                                                                                                                                                                                                                                                                                                                                                                                                                                                                                                                                                                                                                                                                                                                                                                                                                                                                                                                                                                                                                                                                                                                                                                                                                                                                                                                                                                                                                                                                                                                                                                                                                                                                                  |  |
| Max. Overall Height (mm): 1500                                                                                                                                                                                                                                                                                                                                                                                                                                                                                                                                                                                                                                                                                                                                                                                                                                                                                                                                                                                                                                                                                                                                                                                                                                                                                                                                                                                                                                                                                                                                                                                                                                                                                                                                                                                                                                                                                                                                                                                                                                                                                               |  |
| Max. Overall Height (in): 59 $\frac{1}{16}$                                                                                                                                                                                                                                                                                                                                                                                                                                                                                                                                                                                                                                                                                                                                                                                                                                                                                                                                                                                                                                                                                                                                                                                                                                                                                                                                                                                                                                                                                                                                                                                                                                                                                                                                                                                                                                                                                                                                                                                                                                                                                  |  |
| Light Distribution: Direct / Indirect                                                                                                                                                                                                                                                                                                                                                                                                                                                                                                                                                                                                                                                                                                                                                                                                                                                                                                                                                                                                                                                                                                                                                                                                                                                                                                                                                                                                                                                                                                                                                                                                                                                                                                                                                                                                                                                                                                                                                                                                                                                                                        |  |
| Fixture Finish: BRL /BFM / BRW / CLF / CLM / CLW / GLF / GLM / GLW /                                                                                                                                                                                                                                                                                                                                                                                                                                                                                                                                                                                                                                                                                                                                                                                                                                                                                                                                                                                                                                                                                                                                                                                                                                                                                                                                                                                                                                                                                                                                                                                                                                                                                                                                                                                                                                                                                                                                                                                                                                                         |  |
| MBK / SLF / SLM / SLW / WHI                                                                                                                                                                                                                                                                                                                                                                                                                                                                                                                                                                                                                                                                                                                                                                                                                                                                                                                                                                                                                                                                                                                                                                                                                                                                                                                                                                                                                                                                                                                                                                                                                                                                                                                                                                                                                                                                                                                                                                                                                                                                                                  |  |
| Fixture Material: Metal                                                                                                                                                                                                                                                                                                                                                                                                                                                                                                                                                                                                                                                                                                                                                                                                                                                                                                                                                                                                                                                                                                                                                                                                                                                                                                                                                                                                                                                                                                                                                                                                                                                                                                                                                                                                                                                                                                                                                                                                                                                                                                      |  |
| Cable Details: Silicon Coaxial Cable                                                                                                                                                                                                                                                                                                                                                                                                                                                                                                                                                                                                                                                                                                                                                                                                                                                                                                                                                                                                                                                                                                                                                                                                                                                                                                                                                                                                                                                                                                                                                                                                                                                                                                                                                                                                                                                                                                                                                                                                                                                                                         |  |
| ELECTRICAL                                                                                                                                                                                                                                                                                                                                                                                                                                                                                                                                                                                                                                                                                                                                                                                                                                                                                                                                                                                                                                                                                                                                                                                                                                                                                                                                                                                                                                                                                                                                                                                                                                                                                                                                                                                                                                                                                                                                                                                                                                                                                                                   |  |
| Lamp Type: LED                                                                                                                                                                                                                                                                                                                                                                                                                                                                                                                                                                                                                                                                                                                                                                                                                                                                                                                                                                                                                                                                                                                                                                                                                                                                                                                                                                                                                                                                                                                                                                                                                                                                                                                                                                                                                                                                                                                                                                                                                                                                                                               |  |
| Total Output Wattage (W): 30                                                                                                                                                                                                                                                                                                                                                                                                                                                                                                                                                                                                                                                                                                                                                                                                                                                                                                                                                                                                                                                                                                                                                                                                                                                                                                                                                                                                                                                                                                                                                                                                                                                                                                                                                                                                                                                                                                                                                                                                                                                                                                 |  |
| Dimming: Phase Dimming (120Vac Only)                                                                                                                                                                                                                                                                                                                                                                                                                                                                                                                                                                                                                                                                                                                                                                                                                                                                                                                                                                                                                                                                                                                                                                                                                                                                                                                                                                                                                                                                                                                                                                                                                                                                                                                                                                                                                                                                                                                                                                                                                                                                                         |  |
| Driver Included: Yes                                                                                                                                                                                                                                                                                                                                                                                                                                                                                                                                                                                                                                                                                                                                                                                                                                                                                                                                                                                                                                                                                                                                                                                                                                                                                                                                                                                                                                                                                                                                                                                                                                                                                                                                                                                                                                                                                                                                                                                                                                                                                                         |  |
| Driver Location: Integrated                                                                                                                                                                                                                                                                                                                                                                                                                                                                                                                                                                                                                                                                                                                                                                                                                                                                                                                                                                                                                                                                                                                                                                                                                                                                                                                                                                                                                                                                                                                                                                                                                                                                                                                                                                                                                                                                                                                                                                                                                                                                                                  |  |
| Driver Type: Constant Current - Universal                                                                                                                                                                                                                                                                                                                                                                                                                                                                                                                                                                                                                                                                                                                                                                                                                                                                                                                                                                                                                                                                                                                                                                                                                                                                                                                                                                                                                                                                                                                                                                                                                                                                                                                                                                                                                                                                                                                                                                                                                                                                                    |  |
| Driver Class: Class 2                                                                                                                                                                                                                                                                                                                                                                                                                                                                                                                                                                                                                                                                                                                                                                                                                                                                                                                                                                                                                                                                                                                                                                                                                                                                                                                                                                                                                                                                                                                                                                                                                                                                                                                                                                                                                                                                                                                                                                                                                                                                                                        |  |
| Input Voltage (V): 120 - 277                                                                                                                                                                                                                                                                                                                                                                                                                                                                                                                                                                                                                                                                                                                                                                                                                                                                                                                                                                                                                                                                                                                                                                                                                                                                                                                                                                                                                                                                                                                                                                                                                                                                                                                                                                                                                                                                                                                                                                                                                                                                                                 |  |
| Constant Current (MA): 350                                                                                                                                                                                                                                                                                                                                                                                                                                                                                                                                                                                                                                                                                                                                                                                                                                                                                                                                                                                                                                                                                                                                                                                                                                                                                                                                                                                                                                                                                                                                                                                                                                                                                                                                                                                                                                                                                                                                                                                                                                                                                                   |  |
| $ Upon \ Request: \ Phase \ dimming \ @120Vac \ only \ / \ Non-dimming \ 277Vac \ Non-dimming \ 277Vac \ Non-dimming \ 277Vac \ Non-dimming \ 277Vac \ Non-dimming \ Non-dimming \ 277Vac \ Non-dimming \ Non-dim$ |  |
| LED                                                                                                                                                                                                                                                                                                                                                                                                                                                                                                                                                                                                                                                                                                                                                                                                                                                                                                                                                                                                                                                                                                                                                                                                                                                                                                                                                                                                                                                                                                                                                                                                                                                                                                                                                                                                                                                                                                                                                                                                                                                                                                                          |  |
|                                                                                                                                                                                                                                                                                                                                                                                                                                                                                                                                                                                                                                                                                                                                                                                                                                                                                                                                                                                                                                                                                                                                                                                                                                                                                                                                                                                                                                                                                                                                                                                                                                                                                                                                                                                                                                                                                                                                                                                                                                                                                                                              |  |