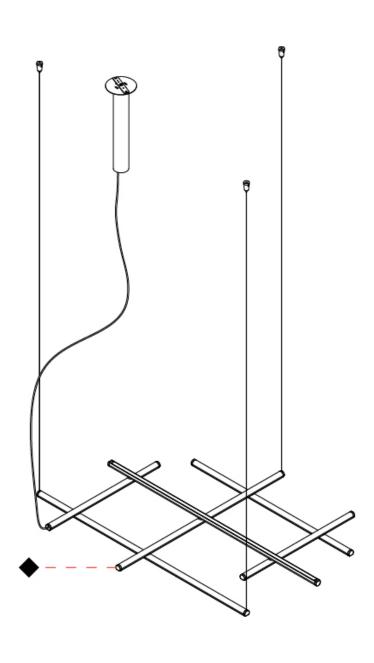

Fixture Material: Metal

Cable Details: Reversible suspension kit with grip locks and 5000mm (196.9") long steel cables; 5000mm / 196 7/8" transparent PVC power cable.

| ELECTRICAL                                 |
|--------------------------------------------|
| Lamp Type: LED                             |
| Input Wattage (W): 72.74                   |
| Total Output Wattage (W): 60.75            |
| Dimming: Non-Dimmable / 0-10V Dimming      |
| Driver Included: Yes                       |
| Driver Location: Integrated                |
| Driver Type: Constant Voltage - Universal  |
| Driver Class: Class 2                      |
| Input Voltage (V): 120 - 277               |
| Output Voltage (V): 24                     |
| Upon Request: Remote: Phase dimming 120Vac |
| LED                                        |

Cable Details: Reversible suspension kit with grip locks and 5000mm (196.9") long steel cables; 5000mm / 196 7/8" transparent PVC power

| LED                             |
|---------------------------------|
| Color Temperature (°K): 2700    |
| Max. Delivered Lumen (lm): 2118 |
| Nominal Lumen (lm): 9072        |
| CRI: >90 CRI                    |
| Lamp Life (hrs): 60000          |
|                                 |