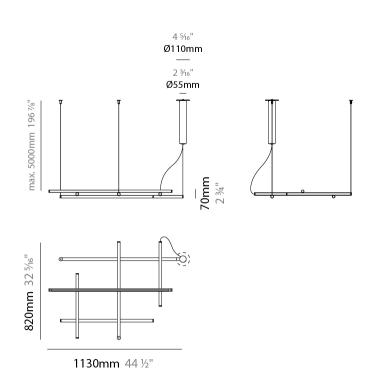

| Subcategory: Pendant                                                                                                                                                                                                                                                                                                                                                                                                                                                                                                                                                                                                                                                                                                                                                                                                                                                                                                                                                                                                                                                                                                                                                                                                                                                                                                                                                                                                                                                                                                                                                                                                                                                                                                                                                                                                                                                                                                                                                                                                                                                                                                           |  |
|--------------------------------------------------------------------------------------------------------------------------------------------------------------------------------------------------------------------------------------------------------------------------------------------------------------------------------------------------------------------------------------------------------------------------------------------------------------------------------------------------------------------------------------------------------------------------------------------------------------------------------------------------------------------------------------------------------------------------------------------------------------------------------------------------------------------------------------------------------------------------------------------------------------------------------------------------------------------------------------------------------------------------------------------------------------------------------------------------------------------------------------------------------------------------------------------------------------------------------------------------------------------------------------------------------------------------------------------------------------------------------------------------------------------------------------------------------------------------------------------------------------------------------------------------------------------------------------------------------------------------------------------------------------------------------------------------------------------------------------------------------------------------------------------------------------------------------------------------------------------------------------------------------------------------------------------------------------------------------------------------------------------------------------------------------------------------------------------------------------------------------|--|
| PHYSICAL                                                                                                                                                                                                                                                                                                                                                                                                                                                                                                                                                                                                                                                                                                                                                                                                                                                                                                                                                                                                                                                                                                                                                                                                                                                                                                                                                                                                                                                                                                                                                                                                                                                                                                                                                                                                                                                                                                                                                                                                                                                                                                                       |  |
| Shape: Abstract                                                                                                                                                                                                                                                                                                                                                                                                                                                                                                                                                                                                                                                                                                                                                                                                                                                                                                                                                                                                                                                                                                                                                                                                                                                                                                                                                                                                                                                                                                                                                                                                                                                                                                                                                                                                                                                                                                                                                                                                                                                                                                                |  |
| Length (mm): 1130                                                                                                                                                                                                                                                                                                                                                                                                                                                                                                                                                                                                                                                                                                                                                                                                                                                                                                                                                                                                                                                                                                                                                                                                                                                                                                                                                                                                                                                                                                                                                                                                                                                                                                                                                                                                                                                                                                                                                                                                                                                                                                              |  |
| Length (in): 44 ½                                                                                                                                                                                                                                                                                                                                                                                                                                                                                                                                                                                                                                                                                                                                                                                                                                                                                                                                                                                                                                                                                                                                                                                                                                                                                                                                                                                                                                                                                                                                                                                                                                                                                                                                                                                                                                                                                                                                                                                                                                                                                                              |  |
| Nidth (mm): 820                                                                                                                                                                                                                                                                                                                                                                                                                                                                                                                                                                                                                                                                                                                                                                                                                                                                                                                                                                                                                                                                                                                                                                                                                                                                                                                                                                                                                                                                                                                                                                                                                                                                                                                                                                                                                                                                                                                                                                                                                                                                                                                |  |
| Nidth (in): 32 <sup>5</sup> / <sub>16</sub>                                                                                                                                                                                                                                                                                                                                                                                                                                                                                                                                                                                                                                                                                                                                                                                                                                                                                                                                                                                                                                                                                                                                                                                                                                                                                                                                                                                                                                                                                                                                                                                                                                                                                                                                                                                                                                                                                                                                                                                                                                                                                    |  |
| Height (mm): 70                                                                                                                                                                                                                                                                                                                                                                                                                                                                                                                                                                                                                                                                                                                                                                                                                                                                                                                                                                                                                                                                                                                                                                                                                                                                                                                                                                                                                                                                                                                                                                                                                                                                                                                                                                                                                                                                                                                                                                                                                                                                                                                |  |
| Height (in): 2 <sup>3</sup> / <sub>4</sub>                                                                                                                                                                                                                                                                                                                                                                                                                                                                                                                                                                                                                                                                                                                                                                                                                                                                                                                                                                                                                                                                                                                                                                                                                                                                                                                                                                                                                                                                                                                                                                                                                                                                                                                                                                                                                                                                                                                                                                                                                                                                                     |  |
| Max. Overall Height (mm): 5070                                                                                                                                                                                                                                                                                                                                                                                                                                                                                                                                                                                                                                                                                                                                                                                                                                                                                                                                                                                                                                                                                                                                                                                                                                                                                                                                                                                                                                                                                                                                                                                                                                                                                                                                                                                                                                                                                                                                                                                                                                                                                                 |  |
| Max. Overall Height (in): 199 ½                                                                                                                                                                                                                                                                                                                                                                                                                                                                                                                                                                                                                                                                                                                                                                                                                                                                                                                                                                                                                                                                                                                                                                                                                                                                                                                                                                                                                                                                                                                                                                                                                                                                                                                                                                                                                                                                                                                                                                                                                                                                                                |  |
| ight Distribution: Direct / Indirect                                                                                                                                                                                                                                                                                                                                                                                                                                                                                                                                                                                                                                                                                                                                                                                                                                                                                                                                                                                                                                                                                                                                                                                                                                                                                                                                                                                                                                                                                                                                                                                                                                                                                                                                                                                                                                                                                                                                                                                                                                                                                           |  |
| Neight (kg): 2.80                                                                                                                                                                                                                                                                                                                                                                                                                                                                                                                                                                                                                                                                                                                                                                                                                                                                                                                                                                                                                                                                                                                                                                                                                                                                                                                                                                                                                                                                                                                                                                                                                                                                                                                                                                                                                                                                                                                                                                                                                                                                                                              |  |
| Diffuser: Polycarbonate - Opal                                                                                                                                                                                                                                                                                                                                                                                                                                                                                                                                                                                                                                                                                                                                                                                                                                                                                                                                                                                                                                                                                                                                                                                                                                                                                                                                                                                                                                                                                                                                                                                                                                                                                                                                                                                                                                                                                                                                                                                                                                                                                                 |  |
| Fixture Finish: WHI / MBK / BRZ / MBR / TIM                                                                                                                                                                                                                                                                                                                                                                                                                                                                                                                                                                                                                                                                                                                                                                                                                                                                                                                                                                                                                                                                                                                                                                                                                                                                                                                                                                                                                                                                                                                                                                                                                                                                                                                                                                                                                                                                                                                                                                                                                                                                                    |  |
| the state of the s |  |

| Mounting Location: Ceiling                  |
|---------------------------------------------|
| Subcategory: Pendant                        |
| PHYSICAL                                    |
| Shape: Abstract                             |
| Length (mm): 1130                           |
| Length (in): 44 ½                           |
| Width (mm): 820                             |
| Width (in): 32 <sup>5</sup> / <sub>16</sub> |
| Height (mm): 70                             |
| Height (in): 2 <sup>3</sup> / <sub>4</sub>  |
| Max. Overall Height (mm): 5070              |
| Max. Overall Height (in): 199 %             |
| Light Distribution: Direct / Indirect       |
| Weight (kg): 2.80                           |
| Weight (lbs): 6.17                          |
| Diffuser: Polycarbonate - Black Screen      |
| Fixture Finish: WHI / MBK / BRZ / MBR / TIM |
|                                             |