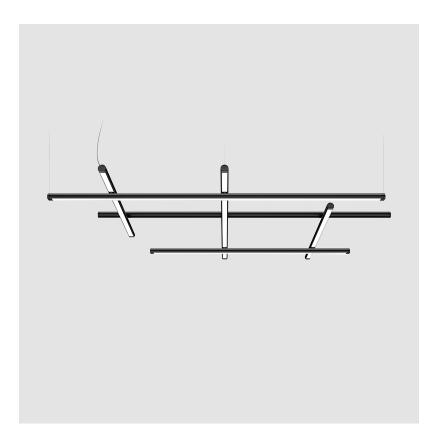

| Subcategory: Pendant                                                                                                                                                                                                                                                                                                                                                                                                                                                                                                                                                                                                                                                                                                                                                                                                                                                                                                                                                                                                                                                                                                                                                                                                                                                                                                                                                                                                                                                                                                                                                                                                                                                                                                                                                                                                                                                                                                                                                                                                                                                                                                           |  |
|--------------------------------------------------------------------------------------------------------------------------------------------------------------------------------------------------------------------------------------------------------------------------------------------------------------------------------------------------------------------------------------------------------------------------------------------------------------------------------------------------------------------------------------------------------------------------------------------------------------------------------------------------------------------------------------------------------------------------------------------------------------------------------------------------------------------------------------------------------------------------------------------------------------------------------------------------------------------------------------------------------------------------------------------------------------------------------------------------------------------------------------------------------------------------------------------------------------------------------------------------------------------------------------------------------------------------------------------------------------------------------------------------------------------------------------------------------------------------------------------------------------------------------------------------------------------------------------------------------------------------------------------------------------------------------------------------------------------------------------------------------------------------------------------------------------------------------------------------------------------------------------------------------------------------------------------------------------------------------------------------------------------------------------------------------------------------------------------------------------------------------|--|
| PHYSICAL                                                                                                                                                                                                                                                                                                                                                                                                                                                                                                                                                                                                                                                                                                                                                                                                                                                                                                                                                                                                                                                                                                                                                                                                                                                                                                                                                                                                                                                                                                                                                                                                                                                                                                                                                                                                                                                                                                                                                                                                                                                                                                                       |  |
| Shape: Abstract                                                                                                                                                                                                                                                                                                                                                                                                                                                                                                                                                                                                                                                                                                                                                                                                                                                                                                                                                                                                                                                                                                                                                                                                                                                                                                                                                                                                                                                                                                                                                                                                                                                                                                                                                                                                                                                                                                                                                                                                                                                                                                                |  |
| Length (mm): 1130                                                                                                                                                                                                                                                                                                                                                                                                                                                                                                                                                                                                                                                                                                                                                                                                                                                                                                                                                                                                                                                                                                                                                                                                                                                                                                                                                                                                                                                                                                                                                                                                                                                                                                                                                                                                                                                                                                                                                                                                                                                                                                              |  |
| Length (in): 44 ½                                                                                                                                                                                                                                                                                                                                                                                                                                                                                                                                                                                                                                                                                                                                                                                                                                                                                                                                                                                                                                                                                                                                                                                                                                                                                                                                                                                                                                                                                                                                                                                                                                                                                                                                                                                                                                                                                                                                                                                                                                                                                                              |  |
| Nidth (mm): 820                                                                                                                                                                                                                                                                                                                                                                                                                                                                                                                                                                                                                                                                                                                                                                                                                                                                                                                                                                                                                                                                                                                                                                                                                                                                                                                                                                                                                                                                                                                                                                                                                                                                                                                                                                                                                                                                                                                                                                                                                                                                                                                |  |
| Nidth (in): 32 <sup>5</sup> / <sub>16</sub>                                                                                                                                                                                                                                                                                                                                                                                                                                                                                                                                                                                                                                                                                                                                                                                                                                                                                                                                                                                                                                                                                                                                                                                                                                                                                                                                                                                                                                                                                                                                                                                                                                                                                                                                                                                                                                                                                                                                                                                                                                                                                    |  |
| Height (mm): 70                                                                                                                                                                                                                                                                                                                                                                                                                                                                                                                                                                                                                                                                                                                                                                                                                                                                                                                                                                                                                                                                                                                                                                                                                                                                                                                                                                                                                                                                                                                                                                                                                                                                                                                                                                                                                                                                                                                                                                                                                                                                                                                |  |
| Height (in): 2 <sup>3</sup> / <sub>4</sub>                                                                                                                                                                                                                                                                                                                                                                                                                                                                                                                                                                                                                                                                                                                                                                                                                                                                                                                                                                                                                                                                                                                                                                                                                                                                                                                                                                                                                                                                                                                                                                                                                                                                                                                                                                                                                                                                                                                                                                                                                                                                                     |  |
| Max. Overall Height (mm): 5070                                                                                                                                                                                                                                                                                                                                                                                                                                                                                                                                                                                                                                                                                                                                                                                                                                                                                                                                                                                                                                                                                                                                                                                                                                                                                                                                                                                                                                                                                                                                                                                                                                                                                                                                                                                                                                                                                                                                                                                                                                                                                                 |  |
| Max. Overall Height (in): 199 ½                                                                                                                                                                                                                                                                                                                                                                                                                                                                                                                                                                                                                                                                                                                                                                                                                                                                                                                                                                                                                                                                                                                                                                                                                                                                                                                                                                                                                                                                                                                                                                                                                                                                                                                                                                                                                                                                                                                                                                                                                                                                                                |  |
| ight Distribution: Direct / Indirect                                                                                                                                                                                                                                                                                                                                                                                                                                                                                                                                                                                                                                                                                                                                                                                                                                                                                                                                                                                                                                                                                                                                                                                                                                                                                                                                                                                                                                                                                                                                                                                                                                                                                                                                                                                                                                                                                                                                                                                                                                                                                           |  |
| Neight (kg): 2.80                                                                                                                                                                                                                                                                                                                                                                                                                                                                                                                                                                                                                                                                                                                                                                                                                                                                                                                                                                                                                                                                                                                                                                                                                                                                                                                                                                                                                                                                                                                                                                                                                                                                                                                                                                                                                                                                                                                                                                                                                                                                                                              |  |
| Diffuser: Polycarbonate - Opal                                                                                                                                                                                                                                                                                                                                                                                                                                                                                                                                                                                                                                                                                                                                                                                                                                                                                                                                                                                                                                                                                                                                                                                                                                                                                                                                                                                                                                                                                                                                                                                                                                                                                                                                                                                                                                                                                                                                                                                                                                                                                                 |  |
| Fixture Finish: WHI / MBK / BRZ / MBR / TIM                                                                                                                                                                                                                                                                                                                                                                                                                                                                                                                                                                                                                                                                                                                                                                                                                                                                                                                                                                                                                                                                                                                                                                                                                                                                                                                                                                                                                                                                                                                                                                                                                                                                                                                                                                                                                                                                                                                                                                                                                                                                                    |  |
| the state of the s |  |

| Mounting Location: Ceiling                  |
|---------------------------------------------|
| Subcategory: Pendant                        |
| PHYSICAL                                    |
| Shape: Abstract                             |
| Length (mm): 1130                           |
| Length (in): 44 ½                           |
| Width (mm): 820                             |
| Width (in): 32 <sup>5</sup> / <sub>16</sub> |
| Height (mm): 70                             |
| Height (in): 2 <sup>3</sup> / <sub>4</sub>  |
| Max. Overall Height (mm): 5070              |
| Max. Overall Height (in): 199 %             |
| Light Distribution: Direct / Indirect       |
| Weight (kg): 2.80                           |
| Weight (lbs): 6.17                          |
| Diffuser: Polycarbonate - Black Screen      |
| Fixture Finish: WHI / MBK / BRZ / MBR / TIM |
|                                             |