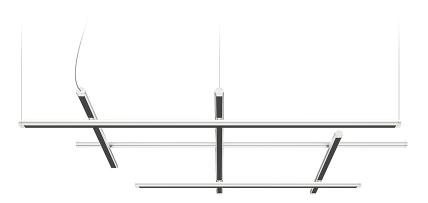

## **HILOW SUSPENSION**

#### GENERAL

| Series: Hilow              |  |
|----------------------------|--|
| Brand: Panzeri             |  |
| Division: Design           |  |
| Mounting Type: Suspension  |  |
| Mounting Location: Ceiling |  |
| Subcategory: Pendant       |  |

| Subcategory: Pendant                                                                                                                                                                                                                                                                                                                                                                                                                                                                                                                                                                                                                                                                                                                                                                                                                                                                                                                                                                                                                                                                                                                                                                                                                                                                                                                                                                                                                                                                                                                                                                                                                                                                                                                                                                                                                                                                                                                                                                                                                                                                                                           |  |
|--------------------------------------------------------------------------------------------------------------------------------------------------------------------------------------------------------------------------------------------------------------------------------------------------------------------------------------------------------------------------------------------------------------------------------------------------------------------------------------------------------------------------------------------------------------------------------------------------------------------------------------------------------------------------------------------------------------------------------------------------------------------------------------------------------------------------------------------------------------------------------------------------------------------------------------------------------------------------------------------------------------------------------------------------------------------------------------------------------------------------------------------------------------------------------------------------------------------------------------------------------------------------------------------------------------------------------------------------------------------------------------------------------------------------------------------------------------------------------------------------------------------------------------------------------------------------------------------------------------------------------------------------------------------------------------------------------------------------------------------------------------------------------------------------------------------------------------------------------------------------------------------------------------------------------------------------------------------------------------------------------------------------------------------------------------------------------------------------------------------------------|--|
| PHYSICAL                                                                                                                                                                                                                                                                                                                                                                                                                                                                                                                                                                                                                                                                                                                                                                                                                                                                                                                                                                                                                                                                                                                                                                                                                                                                                                                                                                                                                                                                                                                                                                                                                                                                                                                                                                                                                                                                                                                                                                                                                                                                                                                       |  |
| Shape: Abstract                                                                                                                                                                                                                                                                                                                                                                                                                                                                                                                                                                                                                                                                                                                                                                                                                                                                                                                                                                                                                                                                                                                                                                                                                                                                                                                                                                                                                                                                                                                                                                                                                                                                                                                                                                                                                                                                                                                                                                                                                                                                                                                |  |
| Length (mm): 1130                                                                                                                                                                                                                                                                                                                                                                                                                                                                                                                                                                                                                                                                                                                                                                                                                                                                                                                                                                                                                                                                                                                                                                                                                                                                                                                                                                                                                                                                                                                                                                                                                                                                                                                                                                                                                                                                                                                                                                                                                                                                                                              |  |
| Length (in): 44 ½                                                                                                                                                                                                                                                                                                                                                                                                                                                                                                                                                                                                                                                                                                                                                                                                                                                                                                                                                                                                                                                                                                                                                                                                                                                                                                                                                                                                                                                                                                                                                                                                                                                                                                                                                                                                                                                                                                                                                                                                                                                                                                              |  |
| Nidth (mm): 820                                                                                                                                                                                                                                                                                                                                                                                                                                                                                                                                                                                                                                                                                                                                                                                                                                                                                                                                                                                                                                                                                                                                                                                                                                                                                                                                                                                                                                                                                                                                                                                                                                                                                                                                                                                                                                                                                                                                                                                                                                                                                                                |  |
| Nidth (in): 32 <sup>5</sup> / <sub>16</sub>                                                                                                                                                                                                                                                                                                                                                                                                                                                                                                                                                                                                                                                                                                                                                                                                                                                                                                                                                                                                                                                                                                                                                                                                                                                                                                                                                                                                                                                                                                                                                                                                                                                                                                                                                                                                                                                                                                                                                                                                                                                                                    |  |
| Height (mm): 70                                                                                                                                                                                                                                                                                                                                                                                                                                                                                                                                                                                                                                                                                                                                                                                                                                                                                                                                                                                                                                                                                                                                                                                                                                                                                                                                                                                                                                                                                                                                                                                                                                                                                                                                                                                                                                                                                                                                                                                                                                                                                                                |  |
| Height (in): 2 <sup>3</sup> / <sub>4</sub>                                                                                                                                                                                                                                                                                                                                                                                                                                                                                                                                                                                                                                                                                                                                                                                                                                                                                                                                                                                                                                                                                                                                                                                                                                                                                                                                                                                                                                                                                                                                                                                                                                                                                                                                                                                                                                                                                                                                                                                                                                                                                     |  |
| Max. Overall Height (mm): 5070                                                                                                                                                                                                                                                                                                                                                                                                                                                                                                                                                                                                                                                                                                                                                                                                                                                                                                                                                                                                                                                                                                                                                                                                                                                                                                                                                                                                                                                                                                                                                                                                                                                                                                                                                                                                                                                                                                                                                                                                                                                                                                 |  |
| Max. Overall Height (in): 199 ½                                                                                                                                                                                                                                                                                                                                                                                                                                                                                                                                                                                                                                                                                                                                                                                                                                                                                                                                                                                                                                                                                                                                                                                                                                                                                                                                                                                                                                                                                                                                                                                                                                                                                                                                                                                                                                                                                                                                                                                                                                                                                                |  |
| ight Distribution: Direct / Indirect                                                                                                                                                                                                                                                                                                                                                                                                                                                                                                                                                                                                                                                                                                                                                                                                                                                                                                                                                                                                                                                                                                                                                                                                                                                                                                                                                                                                                                                                                                                                                                                                                                                                                                                                                                                                                                                                                                                                                                                                                                                                                           |  |
| Neight (kg): 2.80                                                                                                                                                                                                                                                                                                                                                                                                                                                                                                                                                                                                                                                                                                                                                                                                                                                                                                                                                                                                                                                                                                                                                                                                                                                                                                                                                                                                                                                                                                                                                                                                                                                                                                                                                                                                                                                                                                                                                                                                                                                                                                              |  |
| Diffuser: Polycarbonate - Opal                                                                                                                                                                                                                                                                                                                                                                                                                                                                                                                                                                                                                                                                                                                                                                                                                                                                                                                                                                                                                                                                                                                                                                                                                                                                                                                                                                                                                                                                                                                                                                                                                                                                                                                                                                                                                                                                                                                                                                                                                                                                                                 |  |
| Fixture Finish: WHI / MBK / BRZ / MBR / TIM                                                                                                                                                                                                                                                                                                                                                                                                                                                                                                                                                                                                                                                                                                                                                                                                                                                                                                                                                                                                                                                                                                                                                                                                                                                                                                                                                                                                                                                                                                                                                                                                                                                                                                                                                                                                                                                                                                                                                                                                                                                                                    |  |
| the state of the s |  |