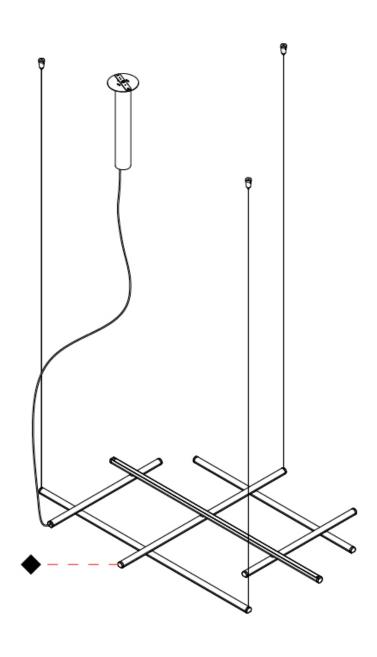

Fixture Material: Metal

Cable Details: Reversible suspension kit with grip locks and 5000mm (196.9") long steel cables; 5000mm / 196 7/8" transparent PVC power cable.

| ELECTRICAL                                 |
|--------------------------------------------|
| Lamp Type: LED                             |
| Input Wattage (W): 72.74                   |
| Total Output Wattage (W): 60.75            |
| Dimming: Non-Dimmable / 0-10V Dimming      |
| Driver Included: Yes                       |
| Driver Location: Integrated                |
| Driver Type: Constant Voltage - Universal  |
| Driver Class: Class 2                      |
| Input Voltage (V): 120 - 277               |
| Output Voltage (V): 24                     |
| Upon Request: Remote: Phase dimming 120Vac |
| LED                                        |

Cable Details: Reversible suspension kit with grip locks and 5000mm (196.9") long steel cables; 5000mm / 196 7/8" transparent PVC power

| LED                             |
|---------------------------------|
| Color Temperature (°K): 2700    |
| Max. Delivered Lumen (lm): 2118 |
| Nominal Lumen (lm): 9072        |
| CRI: >90 CRI                    |
| Lamp Life (hrs): 60000          |
|                                 |