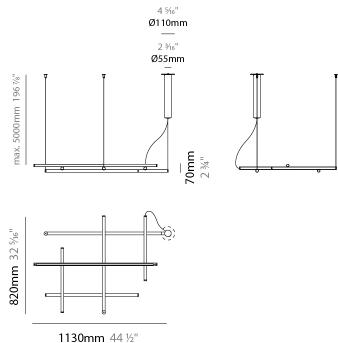

| Subcategory: Pendant                                                                                                                                                                                                                                                                                                                                                                                                                                                                                                                                                                                                                                                                                                                                                                                                                                                                                                                                                                                                                                                                                                                                                                                                                                                                                                                                                                                                                                                                                                                                                                                                                                                                                                                                                                                                                                                                                                                                                                                                                                                                                                           |  |
|--------------------------------------------------------------------------------------------------------------------------------------------------------------------------------------------------------------------------------------------------------------------------------------------------------------------------------------------------------------------------------------------------------------------------------------------------------------------------------------------------------------------------------------------------------------------------------------------------------------------------------------------------------------------------------------------------------------------------------------------------------------------------------------------------------------------------------------------------------------------------------------------------------------------------------------------------------------------------------------------------------------------------------------------------------------------------------------------------------------------------------------------------------------------------------------------------------------------------------------------------------------------------------------------------------------------------------------------------------------------------------------------------------------------------------------------------------------------------------------------------------------------------------------------------------------------------------------------------------------------------------------------------------------------------------------------------------------------------------------------------------------------------------------------------------------------------------------------------------------------------------------------------------------------------------------------------------------------------------------------------------------------------------------------------------------------------------------------------------------------------------|--|
| PHYSICAL                                                                                                                                                                                                                                                                                                                                                                                                                                                                                                                                                                                                                                                                                                                                                                                                                                                                                                                                                                                                                                                                                                                                                                                                                                                                                                                                                                                                                                                                                                                                                                                                                                                                                                                                                                                                                                                                                                                                                                                                                                                                                                                       |  |
| Shape: Abstract                                                                                                                                                                                                                                                                                                                                                                                                                                                                                                                                                                                                                                                                                                                                                                                                                                                                                                                                                                                                                                                                                                                                                                                                                                                                                                                                                                                                                                                                                                                                                                                                                                                                                                                                                                                                                                                                                                                                                                                                                                                                                                                |  |
| Length (mm): 1130                                                                                                                                                                                                                                                                                                                                                                                                                                                                                                                                                                                                                                                                                                                                                                                                                                                                                                                                                                                                                                                                                                                                                                                                                                                                                                                                                                                                                                                                                                                                                                                                                                                                                                                                                                                                                                                                                                                                                                                                                                                                                                              |  |
| Length (in): 44 ½                                                                                                                                                                                                                                                                                                                                                                                                                                                                                                                                                                                                                                                                                                                                                                                                                                                                                                                                                                                                                                                                                                                                                                                                                                                                                                                                                                                                                                                                                                                                                                                                                                                                                                                                                                                                                                                                                                                                                                                                                                                                                                              |  |
| Nidth (mm): 820                                                                                                                                                                                                                                                                                                                                                                                                                                                                                                                                                                                                                                                                                                                                                                                                                                                                                                                                                                                                                                                                                                                                                                                                                                                                                                                                                                                                                                                                                                                                                                                                                                                                                                                                                                                                                                                                                                                                                                                                                                                                                                                |  |
| Nidth (in): 32 <sup>5</sup> / <sub>16</sub>                                                                                                                                                                                                                                                                                                                                                                                                                                                                                                                                                                                                                                                                                                                                                                                                                                                                                                                                                                                                                                                                                                                                                                                                                                                                                                                                                                                                                                                                                                                                                                                                                                                                                                                                                                                                                                                                                                                                                                                                                                                                                    |  |
| Height (mm): 70                                                                                                                                                                                                                                                                                                                                                                                                                                                                                                                                                                                                                                                                                                                                                                                                                                                                                                                                                                                                                                                                                                                                                                                                                                                                                                                                                                                                                                                                                                                                                                                                                                                                                                                                                                                                                                                                                                                                                                                                                                                                                                                |  |
| Height (in): 2 <sup>3</sup> / <sub>4</sub>                                                                                                                                                                                                                                                                                                                                                                                                                                                                                                                                                                                                                                                                                                                                                                                                                                                                                                                                                                                                                                                                                                                                                                                                                                                                                                                                                                                                                                                                                                                                                                                                                                                                                                                                                                                                                                                                                                                                                                                                                                                                                     |  |
| Max. Overall Height (mm): 5070                                                                                                                                                                                                                                                                                                                                                                                                                                                                                                                                                                                                                                                                                                                                                                                                                                                                                                                                                                                                                                                                                                                                                                                                                                                                                                                                                                                                                                                                                                                                                                                                                                                                                                                                                                                                                                                                                                                                                                                                                                                                                                 |  |
| Max. Overall Height (in): 199 ½                                                                                                                                                                                                                                                                                                                                                                                                                                                                                                                                                                                                                                                                                                                                                                                                                                                                                                                                                                                                                                                                                                                                                                                                                                                                                                                                                                                                                                                                                                                                                                                                                                                                                                                                                                                                                                                                                                                                                                                                                                                                                                |  |
| ight Distribution: Direct / Indirect                                                                                                                                                                                                                                                                                                                                                                                                                                                                                                                                                                                                                                                                                                                                                                                                                                                                                                                                                                                                                                                                                                                                                                                                                                                                                                                                                                                                                                                                                                                                                                                                                                                                                                                                                                                                                                                                                                                                                                                                                                                                                           |  |
| Neight (kg): 2.80                                                                                                                                                                                                                                                                                                                                                                                                                                                                                                                                                                                                                                                                                                                                                                                                                                                                                                                                                                                                                                                                                                                                                                                                                                                                                                                                                                                                                                                                                                                                                                                                                                                                                                                                                                                                                                                                                                                                                                                                                                                                                                              |  |
| Diffuser: Polycarbonate - Opal                                                                                                                                                                                                                                                                                                                                                                                                                                                                                                                                                                                                                                                                                                                                                                                                                                                                                                                                                                                                                                                                                                                                                                                                                                                                                                                                                                                                                                                                                                                                                                                                                                                                                                                                                                                                                                                                                                                                                                                                                                                                                                 |  |
| Fixture Finish: WHI / MBK / BRZ / MBR / TIM                                                                                                                                                                                                                                                                                                                                                                                                                                                                                                                                                                                                                                                                                                                                                                                                                                                                                                                                                                                                                                                                                                                                                                                                                                                                                                                                                                                                                                                                                                                                                                                                                                                                                                                                                                                                                                                                                                                                                                                                                                                                                    |  |
| the state of the s |  |

Fixture Material: Metal

Cable Details: Reversible suspension kit with grip locks and 5000mm (196.9") long steel cables; 5000mm / 196 7/8" transparent PVC power cable.

| ELECTRICAL                                 |
|--------------------------------------------|
| Lamp Type: LED                             |
| Input Wattage (W): 72.74                   |
| Total Output Wattage (W): 60.75            |
| Dimming: Non-Dimmable / 0-10V Dimming      |
| Driver Included: Yes                       |
| Driver Location: Integrated                |
| Driver Type: Constant Voltage - Universal  |
| Driver Class: Class 2                      |
| Input Voltage (V): 120 - 277               |
| Output Voltage (V): 24                     |
| Upon Request: Remote: Phase dimming 120Vac |
| LED                                        |

| Mounting Location: Ceiling                  |
|---------------------------------------------|
| Subcategory: Pendant                        |
| PHYSICAL                                    |
| Shape: Abstract                             |
| Length (mm): 1130                           |
| Length (in): 44 ½                           |
| Width (mm): 820                             |
| Width (in): 32 <sup>5</sup> / <sub>16</sub> |
| Height (mm): 70                             |
| Height (in): 2 <sup>3</sup> / <sub>4</sub>  |
| Max. Overall Height (mm): 5070              |
| Max. Overall Height (in): 199 %             |
| Light Distribution: Direct / Indirect       |
| Weight (kg): 2.80                           |
| Weight (lbs): 6.17                          |
| Diffuser: Polycarbonate - Black Screen      |
| Fixture Finish: WHI / MBK / BRZ / MBR / TIM |
|                                             |

Cable Details: Reversible suspension kit with grip locks and 5000mm (196.9") long steel cables; 5000mm / 196 7/8" transparent PVC power

| LED                             |
|---------------------------------|
| Color Temperature (°K): 2700    |
| Max. Delivered Lumen (lm): 2118 |
| Nominal Lumen (lm): 9072        |
| CRI: >90 CRI                    |
| Lamp Life (hrs): 60000          |
|                                 |