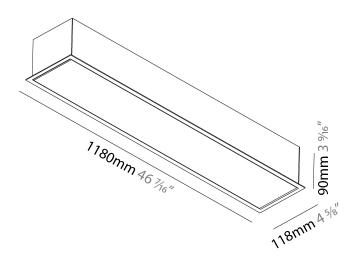

#### GENERAL

Series: Idaho Subseries: Idaho 100 Brand: Prolicht Division: Architectural Mounting Type: Recessed Mounting Location: Ceiling

Subcategory: Profile PHYSICAL Shape: Rectangle Length (mm): 1180 Length (in): 46 1/16 Width (mm): 118 Width (in): 4 1/8 Height (mm): 90 Height (in): 3 % 16 Ceiling Thickness (mm): 10 / 12.5 / 15 / 25 / 30 Ceiling Thickness (in): 3/8 or 1/2 or 9/16 or 1 or 1 3/16 Min. Recessing Depth (mm): 145 Min. Recessing Depth (in):  $5^{11}/_{16}$ Light Distribution: Direct Weight (kg): 5.556 Weight (lbs): 12.22 Diffuser: PMMA - Opal or Micro-Prism Fixture Finish: ANA / SSR / BKV / CWI / CRY / HAB /MSR / UFT / ITA / RUA /