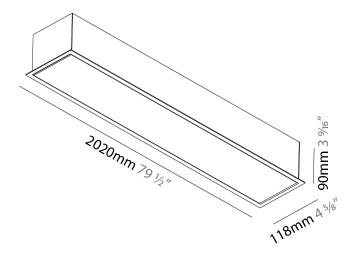

| =                                                                                                                                                   |
|-----------------------------------------------------------------------------------------------------------------------------------------------------|
| Division: Architectural                                                                                                                             |
| Mounting Type: Recessed                                                                                                                             |
| Mounting Location: Ceiling                                                                                                                          |
| Subcategory: Profile                                                                                                                                |
| PHYSICAL                                                                                                                                            |
| Shape: Rectangle                                                                                                                                    |
| Length (mm): 2020                                                                                                                                   |
| Length (in): 79 $\frac{1}{2}$                                                                                                                       |
| Width (mm): 118                                                                                                                                     |
| Width (in): 4 <sup>5</sup> / <sub>8</sub>                                                                                                           |
| Height (mm): 90                                                                                                                                     |
| Height (in): 3 <sup>9</sup> / <sub>16</sub>                                                                                                         |
| Ceiling Thickness (mm): 10 / 12.5 / 15 / 25 / 30                                                                                                    |
| Ceiling Thickness (in): 3/8 or 1/2 or 9/16 or 1 or 1 3/16                                                                                           |
| Min. Recessing Depth (mm): 145                                                                                                                      |
| Min. Recessing Depth (in): 5 11/16                                                                                                                  |
| Light Distribution: Direct                                                                                                                          |
| Weight (kg): 9.296                                                                                                                                  |
| Weight (lbs): 20.45                                                                                                                                 |
| Diffuser: PMMA - Opal or Micro-Prism                                                                                                                |
| Fixture Finish: ANA / SSR / BKV / CWI / CRY / HAB /MSR / UFT / ITA / RUA<br>OGR / FTG / MYG / RWR / LOD / PUS / FRO / FUP / KIA / POP / BLS / SPG / |
|                                                                                                                                                     |

Fixture Material: Aluminum

Cut-out Measurements: 2010mm / 79 1/8" x 107mm / 4 3/16"

MEY / GOH / GUM / CHC / COM / ABZ / JAG / OBR / MOS / ROR