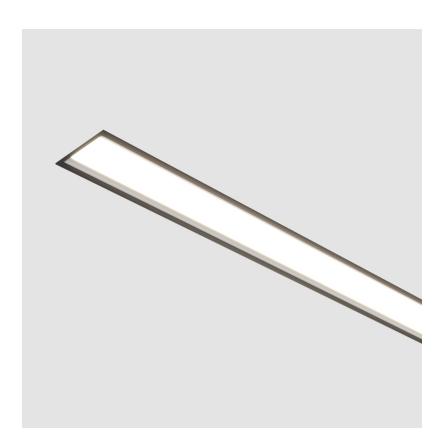

| Division / weintectural                                   |
|-----------------------------------------------------------|
| Mounting Type: Recessed                                   |
| Mounting Location: Ceiling                                |
| Subcategory: Profile                                      |
| PHYSICAL                                                  |
| Shape: Rectangle                                          |
| Length (mm): 900                                          |
| Length (in): $35\frac{7}{16}$                             |
| Width (mm): 118                                           |
| Width (in): 4 <sup>5</sup> / <sub>8</sub>                 |
| Height (mm): 90                                           |
| Height (in): 3 <sup>9</sup> / <sub>16</sub>               |
| Ceiling Thickness (mm): 10 / 12.5 / 15 / 25 / 30          |
| Ceiling Thickness (in): 3/8 or 1/2 or 9/16 or 1 or 1 3/16 |
| Min. Recessing Depth (mm): 145                            |
| Min. Recessing Depth (in): 5 11/16                        |
| Light Distribution: Direct                                |
| Weight (kg): 4.362                                        |
| Weight (lbs): 9.6                                         |
|                                                           |