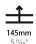

| Division / weintectural                                   |
|-----------------------------------------------------------|
| Mounting Type: Recessed                                   |
| Mounting Location: Ceiling                                |
| Subcategory: Profile                                      |
| PHYSICAL                                                  |
| Shape: Rectangle                                          |
| Length (mm): 900                                          |
| Length (in): $35\frac{7}{16}$                             |
| Width (mm): 118                                           |
| Width (in): 4 <sup>5</sup> / <sub>8</sub>                 |
| Height (mm): 90                                           |
| Height (in): 3 <sup>9</sup> / <sub>16</sub>               |
| Ceiling Thickness (mm): 10 / 12.5 / 15 / 25 / 30          |
| Ceiling Thickness (in): 3/8 or 1/2 or 9/16 or 1 or 1 3/16 |
| Min. Recessing Depth (mm): 145                            |
| Min. Recessing Depth (in): 5 11/16                        |
| Light Distribution: Direct                                |
| Weight (kg): 4.362                                        |
| Weight (lbs): 9.6                                         |
|                                                           |

#### GENERAL

Series: Idaho Subseries: Idaho 100 Brand: Prolicht Division: Architectural Mounting Type: Recessed Mounting Location: Ceiling

Subcategory: Profile PHYSICAL Shape: Rectangle Length (mm): 1180 Length (in): 46 1/16 Width (mm): 118 Width (in): 4 1/8 Height (mm): 90 Height (in): 3 % 16 Ceiling Thickness (mm): 10 / 12.5 / 15 / 25 / 30 Ceiling Thickness (in): 3/8 or 1/2 or 9/16 or 1 or 1 3/16 Min. Recessing Depth (mm): 145 Min. Recessing Depth (in):  $5^{11}/_{16}$ Light Distribution: Direct Weight (kg): 5.556 Weight (lbs): 12.22 Diffuser: PMMA - Opal or Micro-Prism Fixture Finish: ANA / SSR / BKV / CWI / CRY / HAB /MSR / UFT / ITA / RUA /

| Diana. Fromene                                                                                                                                                                                                                                                                                                                                                                                                                                                                                                                                                                                                                                                                                                                                                                                                                                                                                                                                                                                                                                                                                                                                                                                                                                                                                                                                                                                                                                                                                                                                                                                                                                                                                                                                                                                                                                                                                                                                                                                                                                                                                                                 |
|--------------------------------------------------------------------------------------------------------------------------------------------------------------------------------------------------------------------------------------------------------------------------------------------------------------------------------------------------------------------------------------------------------------------------------------------------------------------------------------------------------------------------------------------------------------------------------------------------------------------------------------------------------------------------------------------------------------------------------------------------------------------------------------------------------------------------------------------------------------------------------------------------------------------------------------------------------------------------------------------------------------------------------------------------------------------------------------------------------------------------------------------------------------------------------------------------------------------------------------------------------------------------------------------------------------------------------------------------------------------------------------------------------------------------------------------------------------------------------------------------------------------------------------------------------------------------------------------------------------------------------------------------------------------------------------------------------------------------------------------------------------------------------------------------------------------------------------------------------------------------------------------------------------------------------------------------------------------------------------------------------------------------------------------------------------------------------------------------------------------------------|
| Division: Architectural                                                                                                                                                                                                                                                                                                                                                                                                                                                                                                                                                                                                                                                                                                                                                                                                                                                                                                                                                                                                                                                                                                                                                                                                                                                                                                                                                                                                                                                                                                                                                                                                                                                                                                                                                                                                                                                                                                                                                                                                                                                                                                        |
| Mounting Type: Recessed                                                                                                                                                                                                                                                                                                                                                                                                                                                                                                                                                                                                                                                                                                                                                                                                                                                                                                                                                                                                                                                                                                                                                                                                                                                                                                                                                                                                                                                                                                                                                                                                                                                                                                                                                                                                                                                                                                                                                                                                                                                                                                        |
| Mounting Location: Ceiling                                                                                                                                                                                                                                                                                                                                                                                                                                                                                                                                                                                                                                                                                                                                                                                                                                                                                                                                                                                                                                                                                                                                                                                                                                                                                                                                                                                                                                                                                                                                                                                                                                                                                                                                                                                                                                                                                                                                                                                                                                                                                                     |
| Subcategory: Profile                                                                                                                                                                                                                                                                                                                                                                                                                                                                                                                                                                                                                                                                                                                                                                                                                                                                                                                                                                                                                                                                                                                                                                                                                                                                                                                                                                                                                                                                                                                                                                                                                                                                                                                                                                                                                                                                                                                                                                                                                                                                                                           |
| PHYSICAL                                                                                                                                                                                                                                                                                                                                                                                                                                                                                                                                                                                                                                                                                                                                                                                                                                                                                                                                                                                                                                                                                                                                                                                                                                                                                                                                                                                                                                                                                                                                                                                                                                                                                                                                                                                                                                                                                                                                                                                                                                                                                                                       |
| Shape: Rectangle                                                                                                                                                                                                                                                                                                                                                                                                                                                                                                                                                                                                                                                                                                                                                                                                                                                                                                                                                                                                                                                                                                                                                                                                                                                                                                                                                                                                                                                                                                                                                                                                                                                                                                                                                                                                                                                                                                                                                                                                                                                                                                               |
| Length (mm): 1460                                                                                                                                                                                                                                                                                                                                                                                                                                                                                                                                                                                                                                                                                                                                                                                                                                                                                                                                                                                                                                                                                                                                                                                                                                                                                                                                                                                                                                                                                                                                                                                                                                                                                                                                                                                                                                                                                                                                                                                                                                                                                                              |
| Length (in): $57\frac{1}{2}$                                                                                                                                                                                                                                                                                                                                                                                                                                                                                                                                                                                                                                                                                                                                                                                                                                                                                                                                                                                                                                                                                                                                                                                                                                                                                                                                                                                                                                                                                                                                                                                                                                                                                                                                                                                                                                                                                                                                                                                                                                                                                                   |
| Width (mm): 118                                                                                                                                                                                                                                                                                                                                                                                                                                                                                                                                                                                                                                                                                                                                                                                                                                                                                                                                                                                                                                                                                                                                                                                                                                                                                                                                                                                                                                                                                                                                                                                                                                                                                                                                                                                                                                                                                                                                                                                                                                                                                                                |
| Width (in): 4 5/8                                                                                                                                                                                                                                                                                                                                                                                                                                                                                                                                                                                                                                                                                                                                                                                                                                                                                                                                                                                                                                                                                                                                                                                                                                                                                                                                                                                                                                                                                                                                                                                                                                                                                                                                                                                                                                                                                                                                                                                                                                                                                                              |
| Height (mm): 90                                                                                                                                                                                                                                                                                                                                                                                                                                                                                                                                                                                                                                                                                                                                                                                                                                                                                                                                                                                                                                                                                                                                                                                                                                                                                                                                                                                                                                                                                                                                                                                                                                                                                                                                                                                                                                                                                                                                                                                                                                                                                                                |
| Height (in): 3 % 16                                                                                                                                                                                                                                                                                                                                                                                                                                                                                                                                                                                                                                                                                                                                                                                                                                                                                                                                                                                                                                                                                                                                                                                                                                                                                                                                                                                                                                                                                                                                                                                                                                                                                                                                                                                                                                                                                                                                                                                                                                                                                                            |
| Ceiling Thickness (mm): 10 / 12.5 / 15 / 25 / 30                                                                                                                                                                                                                                                                                                                                                                                                                                                                                                                                                                                                                                                                                                                                                                                                                                                                                                                                                                                                                                                                                                                                                                                                                                                                                                                                                                                                                                                                                                                                                                                                                                                                                                                                                                                                                                                                                                                                                                                                                                                                               |
| Ceiling Thickness (in): 3/8 or 1/2 or 9/16 or 1 or 1 3/16                                                                                                                                                                                                                                                                                                                                                                                                                                                                                                                                                                                                                                                                                                                                                                                                                                                                                                                                                                                                                                                                                                                                                                                                                                                                                                                                                                                                                                                                                                                                                                                                                                                                                                                                                                                                                                                                                                                                                                                                                                                                      |
| Min. Recessing Depth (mm): 145                                                                                                                                                                                                                                                                                                                                                                                                                                                                                                                                                                                                                                                                                                                                                                                                                                                                                                                                                                                                                                                                                                                                                                                                                                                                                                                                                                                                                                                                                                                                                                                                                                                                                                                                                                                                                                                                                                                                                                                                                                                                                                 |
| Min. Recessing Depth (in): 5 11/16                                                                                                                                                                                                                                                                                                                                                                                                                                                                                                                                                                                                                                                                                                                                                                                                                                                                                                                                                                                                                                                                                                                                                                                                                                                                                                                                                                                                                                                                                                                                                                                                                                                                                                                                                                                                                                                                                                                                                                                                                                                                                             |
| Light Distribution: Direct                                                                                                                                                                                                                                                                                                                                                                                                                                                                                                                                                                                                                                                                                                                                                                                                                                                                                                                                                                                                                                                                                                                                                                                                                                                                                                                                                                                                                                                                                                                                                                                                                                                                                                                                                                                                                                                                                                                                                                                                                                                                                                     |
| Weight (kg): 6.771                                                                                                                                                                                                                                                                                                                                                                                                                                                                                                                                                                                                                                                                                                                                                                                                                                                                                                                                                                                                                                                                                                                                                                                                                                                                                                                                                                                                                                                                                                                                                                                                                                                                                                                                                                                                                                                                                                                                                                                                                                                                                                             |
| Weight (lbs): 14.90                                                                                                                                                                                                                                                                                                                                                                                                                                                                                                                                                                                                                                                                                                                                                                                                                                                                                                                                                                                                                                                                                                                                                                                                                                                                                                                                                                                                                                                                                                                                                                                                                                                                                                                                                                                                                                                                                                                                                                                                                                                                                                            |
| Diffuser: PMMA - Opal or Micro-Prism                                                                                                                                                                                                                                                                                                                                                                                                                                                                                                                                                                                                                                                                                                                                                                                                                                                                                                                                                                                                                                                                                                                                                                                                                                                                                                                                                                                                                                                                                                                                                                                                                                                                                                                                                                                                                                                                                                                                                                                                                                                                                           |
| $\label{eq:fixture} Finish: ANA / SSR / BKV / CWI / CRY / HAB / MSR / UFT / ITA / RUA / OGR / FTG / MYG / RWR / LOD / PUS / FRO / FUP / KIA / POP / BLS / SPG / FUR / RUA / POP / BLS / SPG / FUR / F$ |
|                                                                                                                                                                                                                                                                                                                                                                                                                                                                                                                                                                                                                                                                                                                                                                                                                                                                                                                                                                                                                                                                                                                                                                                                                                                                                                                                                                                                                                                                                                                                                                                                                                                                                                                                                                                                                                                                                                                                                                                                                                                                                                                                |

| Diana. i Totiene                                                           |
|----------------------------------------------------------------------------|
| Division: Architectural                                                    |
| Mounting Type: Recessed                                                    |
| Mounting Location: Ceiling                                                 |
| Subcategory: Profile                                                       |
| PHYSICAL                                                                   |
| Shape: Rectangle                                                           |
| Length (mm): 1740                                                          |
| Length (in): $68\frac{1}{2}$                                               |
| Width (mm): 118                                                            |
| Width (in): 4 <sup>5</sup> / <sub>8</sub>                                  |
| Height (mm): 90                                                            |
| Height (in): 3 % 16                                                        |
| Ceiling Thickness (mm): 10 / 12.5 / 15 / 25 / 30                           |
| Ceiling Thickness (in): 3/8 or 1/2 or 9/16 or 1 or 1 3/16                  |
| Min. Recessing Depth (mm): 145                                             |
| Min. Recessing Depth (in): 5 11/16                                         |
| Light Distribution: Direct                                                 |
| Weight (kg): 8.078                                                         |
| Weight (lbs): 17.77                                                        |
| Diffuser: PMMA - Opal or Micro-Prism                                       |
| Fixture Finish: ANA / SSR / BKV / CWI / CRY / HAB /MSR / UFT / ITA / RUA / |

| =                                                                                                                                                   |
|-----------------------------------------------------------------------------------------------------------------------------------------------------|
| Division: Architectural                                                                                                                             |
| Mounting Type: Recessed                                                                                                                             |
| Mounting Location: Ceiling                                                                                                                          |
| Subcategory: Profile                                                                                                                                |
| PHYSICAL                                                                                                                                            |
| Shape: Rectangle                                                                                                                                    |
| Length (mm): 2020                                                                                                                                   |
| Length (in): 79 $\frac{1}{2}$                                                                                                                       |
| Width (mm): 118                                                                                                                                     |
| Width (in): 4 <sup>5</sup> / <sub>8</sub>                                                                                                           |
| Height (mm): 90                                                                                                                                     |
| Height (in): 3 <sup>9</sup> / <sub>16</sub>                                                                                                         |
| Ceiling Thickness (mm): 10 / 12.5 / 15 / 25 / 30                                                                                                    |
| Ceiling Thickness (in): 3/8 or 1/2 or 9/16 or 1 or 1 3/16                                                                                           |
| Min. Recessing Depth (mm): 145                                                                                                                      |
| Min. Recessing Depth (in): 5 11/16                                                                                                                  |
| Light Distribution: Direct                                                                                                                          |
| Weight (kg): 9.296                                                                                                                                  |
| Weight (lbs): 20.45                                                                                                                                 |
| Diffuser: PMMA - Opal or Micro-Prism                                                                                                                |
| Fixture Finish: ANA / SSR / BKV / CWI / CRY / HAB /MSR / UFT / ITA / RUA<br>OGR / FTG / MYG / RWR / LOD / PUS / FRO / FUP / KIA / POP / BLS / SPG / |
|                                                                                                                                                     |