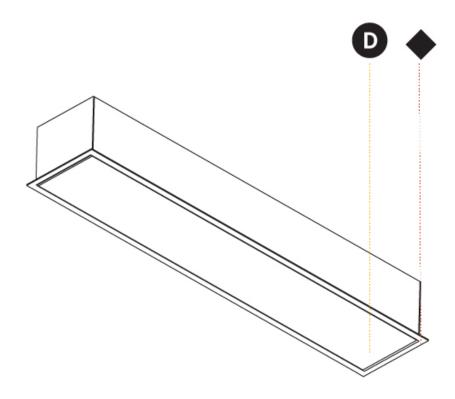

| Division / weintectural                                   |
|-----------------------------------------------------------|
| Mounting Type: Recessed                                   |
| Mounting Location: Ceiling                                |
| Subcategory: Profile                                      |
| PHYSICAL                                                  |
| Shape: Rectangle                                          |
| Length (mm): 900                                          |
| Length (in): $35\frac{7}{16}$                             |
| Width (mm): 118                                           |
| Width (in): 4 <sup>5</sup> / <sub>8</sub>                 |
| Height (mm): 90                                           |
| Height (in): 3 <sup>9</sup> / <sub>16</sub>               |
| Ceiling Thickness (mm): 10 / 12.5 / 15 / 25 / 30          |
| Ceiling Thickness (in): 3/8 or 1/2 or 9/16 or 1 or 1 3/16 |
| Min. Recessing Depth (mm): 145                            |
| Min. Recessing Depth (in): 5 11/16                        |
| Light Distribution: Direct                                |
| Weight (kg): 4.362                                        |
| Weight (lbs): 9.6                                         |
|                                                           |

Cut-out Measurements: 890mm / 35 1/16" x 107mm / 4 3/16"

Diffuser: PMMA - Opal or Micro-Prism

#### GENERAL

Series: Idaho Subseries: Idaho 100 Brand: Prolicht Division: Architectural Mounting Type: Recessed Mounting Location: Ceiling

Subcategory: Profile PHYSICAL Shape: Rectangle Length (mm): 1180 Length (in): 46 1/16 Width (mm): 118 Width (in): 4 1/8 Height (mm): 90 Height (in): 3 % 16 Ceiling Thickness (mm): 10 / 12.5 / 15 / 25 / 30 Ceiling Thickness (in): 3/8 or 1/2 or 9/16 or 1 or 1 3/16 Min. Recessing Depth (mm): 145 Min. Recessing Depth (in):  $5^{11}/_{16}$ Light Distribution: Direct Weight (kg): 5.556 Weight (lbs): 12.22 Diffuser: PMMA - Opal or Micro-Prism Fixture Finish: ANA / SSR / BKV / CWI / CRY / HAB /MSR / UFT / ITA / RUA /

| Diana. Fromene                                                                                                                                                                                                                                                                                                                                                                                                                                                                                                                                                                                                                                                                                                                                                                                                                                                                                                                                                                                                                                                                                                                                                                                                                                                                                                                                                                                                                                                                                                                                                                                                                                                                                                                                                                                                                                                                                                                                                                                                                                                                                                                 |
|--------------------------------------------------------------------------------------------------------------------------------------------------------------------------------------------------------------------------------------------------------------------------------------------------------------------------------------------------------------------------------------------------------------------------------------------------------------------------------------------------------------------------------------------------------------------------------------------------------------------------------------------------------------------------------------------------------------------------------------------------------------------------------------------------------------------------------------------------------------------------------------------------------------------------------------------------------------------------------------------------------------------------------------------------------------------------------------------------------------------------------------------------------------------------------------------------------------------------------------------------------------------------------------------------------------------------------------------------------------------------------------------------------------------------------------------------------------------------------------------------------------------------------------------------------------------------------------------------------------------------------------------------------------------------------------------------------------------------------------------------------------------------------------------------------------------------------------------------------------------------------------------------------------------------------------------------------------------------------------------------------------------------------------------------------------------------------------------------------------------------------|
| Division: Architectural                                                                                                                                                                                                                                                                                                                                                                                                                                                                                                                                                                                                                                                                                                                                                                                                                                                                                                                                                                                                                                                                                                                                                                                                                                                                                                                                                                                                                                                                                                                                                                                                                                                                                                                                                                                                                                                                                                                                                                                                                                                                                                        |
| Mounting Type: Recessed                                                                                                                                                                                                                                                                                                                                                                                                                                                                                                                                                                                                                                                                                                                                                                                                                                                                                                                                                                                                                                                                                                                                                                                                                                                                                                                                                                                                                                                                                                                                                                                                                                                                                                                                                                                                                                                                                                                                                                                                                                                                                                        |
| Mounting Location: Ceiling                                                                                                                                                                                                                                                                                                                                                                                                                                                                                                                                                                                                                                                                                                                                                                                                                                                                                                                                                                                                                                                                                                                                                                                                                                                                                                                                                                                                                                                                                                                                                                                                                                                                                                                                                                                                                                                                                                                                                                                                                                                                                                     |
| Subcategory: Profile                                                                                                                                                                                                                                                                                                                                                                                                                                                                                                                                                                                                                                                                                                                                                                                                                                                                                                                                                                                                                                                                                                                                                                                                                                                                                                                                                                                                                                                                                                                                                                                                                                                                                                                                                                                                                                                                                                                                                                                                                                                                                                           |
| PHYSICAL                                                                                                                                                                                                                                                                                                                                                                                                                                                                                                                                                                                                                                                                                                                                                                                                                                                                                                                                                                                                                                                                                                                                                                                                                                                                                                                                                                                                                                                                                                                                                                                                                                                                                                                                                                                                                                                                                                                                                                                                                                                                                                                       |
| Shape: Rectangle                                                                                                                                                                                                                                                                                                                                                                                                                                                                                                                                                                                                                                                                                                                                                                                                                                                                                                                                                                                                                                                                                                                                                                                                                                                                                                                                                                                                                                                                                                                                                                                                                                                                                                                                                                                                                                                                                                                                                                                                                                                                                                               |
| Length (mm): 1460                                                                                                                                                                                                                                                                                                                                                                                                                                                                                                                                                                                                                                                                                                                                                                                                                                                                                                                                                                                                                                                                                                                                                                                                                                                                                                                                                                                                                                                                                                                                                                                                                                                                                                                                                                                                                                                                                                                                                                                                                                                                                                              |
| Length (in): $57\frac{1}{2}$                                                                                                                                                                                                                                                                                                                                                                                                                                                                                                                                                                                                                                                                                                                                                                                                                                                                                                                                                                                                                                                                                                                                                                                                                                                                                                                                                                                                                                                                                                                                                                                                                                                                                                                                                                                                                                                                                                                                                                                                                                                                                                   |
| Width (mm): 118                                                                                                                                                                                                                                                                                                                                                                                                                                                                                                                                                                                                                                                                                                                                                                                                                                                                                                                                                                                                                                                                                                                                                                                                                                                                                                                                                                                                                                                                                                                                                                                                                                                                                                                                                                                                                                                                                                                                                                                                                                                                                                                |
| Width (in): 4 5/8                                                                                                                                                                                                                                                                                                                                                                                                                                                                                                                                                                                                                                                                                                                                                                                                                                                                                                                                                                                                                                                                                                                                                                                                                                                                                                                                                                                                                                                                                                                                                                                                                                                                                                                                                                                                                                                                                                                                                                                                                                                                                                              |
| Height (mm): 90                                                                                                                                                                                                                                                                                                                                                                                                                                                                                                                                                                                                                                                                                                                                                                                                                                                                                                                                                                                                                                                                                                                                                                                                                                                                                                                                                                                                                                                                                                                                                                                                                                                                                                                                                                                                                                                                                                                                                                                                                                                                                                                |
| Height (in): 3 % 16                                                                                                                                                                                                                                                                                                                                                                                                                                                                                                                                                                                                                                                                                                                                                                                                                                                                                                                                                                                                                                                                                                                                                                                                                                                                                                                                                                                                                                                                                                                                                                                                                                                                                                                                                                                                                                                                                                                                                                                                                                                                                                            |
| Ceiling Thickness (mm): 10 / 12.5 / 15 / 25 / 30                                                                                                                                                                                                                                                                                                                                                                                                                                                                                                                                                                                                                                                                                                                                                                                                                                                                                                                                                                                                                                                                                                                                                                                                                                                                                                                                                                                                                                                                                                                                                                                                                                                                                                                                                                                                                                                                                                                                                                                                                                                                               |
| Ceiling Thickness (in): 3/8 or 1/2 or 9/16 or 1 or 1 3/16                                                                                                                                                                                                                                                                                                                                                                                                                                                                                                                                                                                                                                                                                                                                                                                                                                                                                                                                                                                                                                                                                                                                                                                                                                                                                                                                                                                                                                                                                                                                                                                                                                                                                                                                                                                                                                                                                                                                                                                                                                                                      |
| Min. Recessing Depth (mm): 145                                                                                                                                                                                                                                                                                                                                                                                                                                                                                                                                                                                                                                                                                                                                                                                                                                                                                                                                                                                                                                                                                                                                                                                                                                                                                                                                                                                                                                                                                                                                                                                                                                                                                                                                                                                                                                                                                                                                                                                                                                                                                                 |
| Min. Recessing Depth (in): 5 11/16                                                                                                                                                                                                                                                                                                                                                                                                                                                                                                                                                                                                                                                                                                                                                                                                                                                                                                                                                                                                                                                                                                                                                                                                                                                                                                                                                                                                                                                                                                                                                                                                                                                                                                                                                                                                                                                                                                                                                                                                                                                                                             |
| Light Distribution: Direct                                                                                                                                                                                                                                                                                                                                                                                                                                                                                                                                                                                                                                                                                                                                                                                                                                                                                                                                                                                                                                                                                                                                                                                                                                                                                                                                                                                                                                                                                                                                                                                                                                                                                                                                                                                                                                                                                                                                                                                                                                                                                                     |
| Weight (kg): 6.771                                                                                                                                                                                                                                                                                                                                                                                                                                                                                                                                                                                                                                                                                                                                                                                                                                                                                                                                                                                                                                                                                                                                                                                                                                                                                                                                                                                                                                                                                                                                                                                                                                                                                                                                                                                                                                                                                                                                                                                                                                                                                                             |
| Weight (lbs): 14.90                                                                                                                                                                                                                                                                                                                                                                                                                                                                                                                                                                                                                                                                                                                                                                                                                                                                                                                                                                                                                                                                                                                                                                                                                                                                                                                                                                                                                                                                                                                                                                                                                                                                                                                                                                                                                                                                                                                                                                                                                                                                                                            |
| Diffuser: PMMA - Opal or Micro-Prism                                                                                                                                                                                                                                                                                                                                                                                                                                                                                                                                                                                                                                                                                                                                                                                                                                                                                                                                                                                                                                                                                                                                                                                                                                                                                                                                                                                                                                                                                                                                                                                                                                                                                                                                                                                                                                                                                                                                                                                                                                                                                           |
| $\label{eq:fixture} Finish: ANA / SSR / BKV / CWI / CRY / HAB / MSR / UFT / ITA / RUA / OGR / FTG / MYG / RWR / LOD / PUS / FRO / FUP / KIA / POP / BLS / SPG / FUR / RUA / POP / BLS / SPG / FUR / F$ |
|                                                                                                                                                                                                                                                                                                                                                                                                                                                                                                                                                                                                                                                                                                                                                                                                                                                                                                                                                                                                                                                                                                                                                                                                                                                                                                                                                                                                                                                                                                                                                                                                                                                                                                                                                                                                                                                                                                                                                                                                                                                                                                                                |

| Diana. i Totiene                                                           |
|----------------------------------------------------------------------------|
| Division: Architectural                                                    |
| Mounting Type: Recessed                                                    |
| Mounting Location: Ceiling                                                 |
| Subcategory: Profile                                                       |
| PHYSICAL                                                                   |
| Shape: Rectangle                                                           |
| Length (mm): 1740                                                          |
| Length (in): $68\frac{1}{2}$                                               |
| Width (mm): 118                                                            |
| Width (in): 4 <sup>5</sup> / <sub>8</sub>                                  |
| Height (mm): 90                                                            |
| Height (in): 3 % 16                                                        |
| Ceiling Thickness (mm): 10 / 12.5 / 15 / 25 / 30                           |
| Ceiling Thickness (in): 3/8 or 1/2 or 9/16 or 1 or 1 3/16                  |
| Min. Recessing Depth (mm): 145                                             |
| Min. Recessing Depth (in): 5 11/16                                         |
| Light Distribution: Direct                                                 |
| Weight (kg): 8.078                                                         |
| Weight (lbs): 17.77                                                        |
| Diffuser: PMMA - Opal or Micro-Prism                                       |
| Fixture Finish: ANA / SSR / BKV / CWI / CRY / HAB /MSR / UFT / ITA / RUA / |

| =                                                                                                                                                   |
|-----------------------------------------------------------------------------------------------------------------------------------------------------|
| Division: Architectural                                                                                                                             |
| Mounting Type: Recessed                                                                                                                             |
| Mounting Location: Ceiling                                                                                                                          |
| Subcategory: Profile                                                                                                                                |
| PHYSICAL                                                                                                                                            |
| Shape: Rectangle                                                                                                                                    |
| Length (mm): 2020                                                                                                                                   |
| Length (in): 79 $\frac{1}{2}$                                                                                                                       |
| Width (mm): 118                                                                                                                                     |
| Width (in): 4 <sup>5</sup> / <sub>8</sub>                                                                                                           |
| Height (mm): 90                                                                                                                                     |
| Height (in): 3 <sup>9</sup> / <sub>16</sub>                                                                                                         |
| Ceiling Thickness (mm): 10 / 12.5 / 15 / 25 / 30                                                                                                    |
| Ceiling Thickness (in): 3/8 or 1/2 or 9/16 or 1 or 1 3/16                                                                                           |
| Min. Recessing Depth (mm): 145                                                                                                                      |
| Min. Recessing Depth (in): 5 11/16                                                                                                                  |
| Light Distribution: Direct                                                                                                                          |
| Weight (kg): 9.296                                                                                                                                  |
| Weight (lbs): 20.45                                                                                                                                 |
| Diffuser: PMMA - Opal or Micro-Prism                                                                                                                |
| Fixture Finish: ANA / SSR / BKV / CWI / CRY / HAB /MSR / UFT / ITA / RUA<br>OGR / FTG / MYG / RWR / LOD / PUS / FRO / FUP / KIA / POP / BLS / SPG / |
|                                                                                                                                                     |