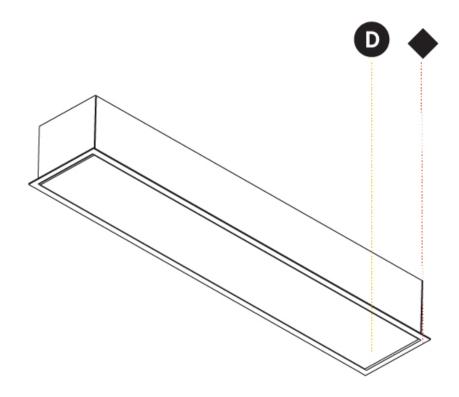

| Division / weintectural                                   |
|-----------------------------------------------------------|
| Mounting Type: Recessed                                   |
| Mounting Location: Ceiling                                |
| Subcategory: Profile                                      |
| PHYSICAL                                                  |
| Shape: Rectangle                                          |
| Length (mm): 900                                          |
| Length (in): $35\frac{7}{16}$                             |
| Width (mm): 118                                           |
| Width (in): 4 <sup>5</sup> / <sub>8</sub>                 |
| Height (mm): 90                                           |
| Height (in): 3 <sup>9</sup> / <sub>16</sub>               |
| Ceiling Thickness (mm): 10 / 12.5 / 15 / 25 / 30          |
| Ceiling Thickness (in): 3/8 or 1/2 or 9/16 or 1 or 1 3/16 |
| Min. Recessing Depth (mm): 145                            |
| Min. Recessing Depth (in): 5 11/16                        |
| Light Distribution: Direct                                |
| Weight (kg): 4.362                                        |
| Weight (lbs): 9.6                                         |
|                                                           |

Cut-out Measurements: 890mm / 35 1/16" x 107mm / 4 3/16"

Diffuser: PMMA - Opal or Micro-Prism