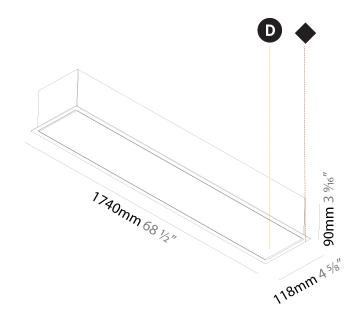

| Diana. i Totiene                                                           |
|----------------------------------------------------------------------------|
| Division: Architectural                                                    |
| Mounting Type: Recessed                                                    |
| Mounting Location: Ceiling                                                 |
| Subcategory: Profile                                                       |
| PHYSICAL                                                                   |
| Shape: Rectangle                                                           |
| Length (mm): 1740                                                          |
| Length (in): $68\frac{1}{2}$                                               |
| Width (mm): 118                                                            |
| Width (in): 4 <sup>5</sup> / <sub>8</sub>                                  |
| Height (mm): 90                                                            |
| Height (in): 3 % 16                                                        |
| Ceiling Thickness (mm): 10 / 12.5 / 15 / 25 / 30                           |
| Ceiling Thickness (in): 3/8 or 1/2 or 9/16 or 1 or 1 3/16                  |
| Min. Recessing Depth (mm): 145                                             |
| Min. Recessing Depth (in): 5 11/16                                         |
| Light Distribution: Direct                                                 |
| Weight (kg): 8.078                                                         |
| Weight (lbs): 17.77                                                        |
| Diffuser: PMMA - Opal or Micro-Prism                                       |
| Fixture Finish: ANA / SSR / BKV / CWI / CRY / HAB /MSR / UFT / ITA / RUA / |

Fixture Material: Aluminum

Cut-out Measurements: 1730mm / 68 1/8" x 107mm / 4 3/16"

OGR / FTG / MYG / RWR / LOD / PUS / FRO / FUP / KIA / POP / BLS / SPG / MEY / GOH / GUM / CHC / COM / ABZ / JAG / OBR / MOS / ROR