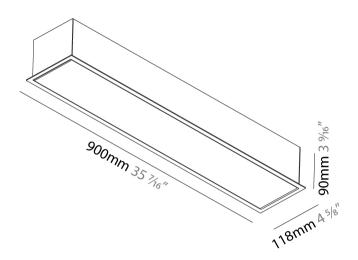

| Division / weintectural                                   |
|-----------------------------------------------------------|
| Mounting Type: Recessed                                   |
| Mounting Location: Ceiling                                |
| Subcategory: Profile                                      |
| PHYSICAL                                                  |
| Shape: Rectangle                                          |
| Length (mm): 900                                          |
| Length (in): $35\frac{7}{16}$                             |
| Width (mm): 118                                           |
| Width (in): 4 <sup>5</sup> / <sub>8</sub>                 |
| Height (mm): 90                                           |
| Height (in): 3 <sup>9</sup> / <sub>16</sub>               |
| Ceiling Thickness (mm): 10 / 12.5 / 15 / 25 / 30          |
| Ceiling Thickness (in): 3/8 or 1/2 or 9/16 or 1 or 1 3/16 |
| Min. Recessing Depth (mm): 145                            |
| Min. Recessing Depth (in): 5 11/16                        |
| Light Distribution: Direct                                |
| Weight (kg): 4.362                                        |
| Weight (lbs): 9.6                                         |
|                                                           |

Cut-out Measurements: 890mm / 35 1/16" x 107mm / 4 3/16"

Diffuser: PMMA - Opal or Micro-Prism