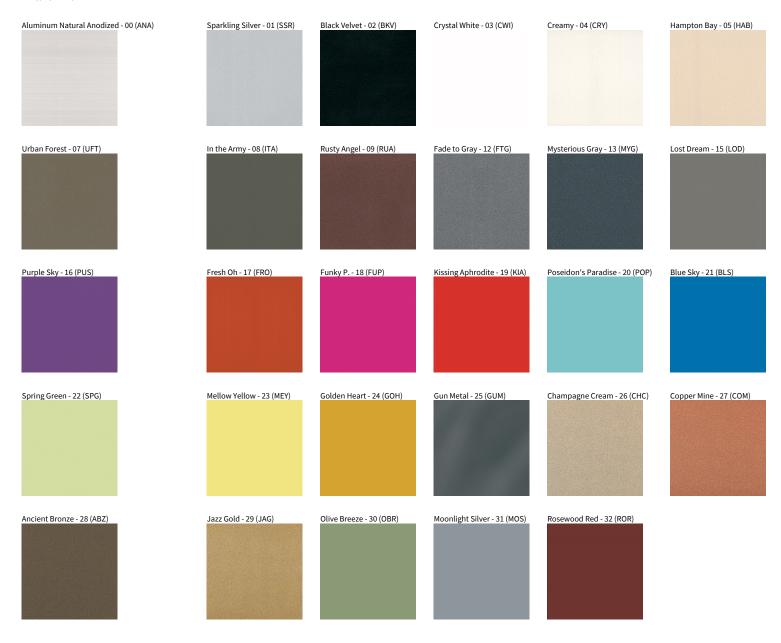

### **IDAHO**

COLOR FINISH CHART

| PROJECT   |  |
|-----------|--|
| ТҮРЕ      |  |
| SPECIFIER |  |
| QUANTITY  |  |
| DATE      |  |

#### **Fixture Finish**

**Digital:** Not all screens are calibrated the same, and therefore, colors will appear differently between screens. **Physical:** When texture is involved, there will be variations in color, character and tone within a product series and between product families.

Gun Metal: No Gun Metal finish is alike. It combines a mixture of transparent and black color particles which ensures a highly individual effect and no luminaire being identical. Champagne Cream, Copper Mine, Ancient Bronze + Jazz Gold: These finishes have slight fading from specific powder coating production. Each luminaire will slightly vary.