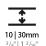

| Division / weintectural                                   |
|-----------------------------------------------------------|
| Mounting Type: Recessed                                   |
| Mounting Location: Ceiling                                |
| Subcategory: Profile                                      |
| PHYSICAL                                                  |
| Shape: Rectangle                                          |
| Length (mm): 900                                          |
| Length (in): $35\frac{7}{16}$                             |
| Width (mm): 118                                           |
| Width (in): 4 <sup>5</sup> / <sub>8</sub>                 |
| Height (mm): 90                                           |
| Height (in): 3 <sup>9</sup> / <sub>16</sub>               |
| Ceiling Thickness (mm): 10 / 12.5 / 15 / 25 / 30          |
| Ceiling Thickness (in): 3/8 or 1/2 or 9/16 or 1 or 1 3/16 |
| Min. Recessing Depth (mm): 145                            |
| Min. Recessing Depth (in): 5 11/16                        |
| Light Distribution: Direct                                |
| Weight (kg): 4.362                                        |
| Weight (lbs): 9.6                                         |
|                                                           |

#### GENERAL

Series: Idaho Subseries: Idaho 100 Brand: Prolicht Division: Architectural Mounting Type: Recessed Mounting Location: Ceiling

Subcategory: Profile PHYSICAL Shape: Rectangle Length (mm): 1180 Length (in): 46 1/16 Width (mm): 118 Width (in): 4 1/8 Height (mm): 90 Height (in): 3 % 16 Ceiling Thickness (mm): 10 / 12.5 / 15 / 25 / 30 Ceiling Thickness (in): 3/8 or 1/2 or 9/16 or 1 or 1 3/16 Min. Recessing Depth (mm): 145 Min. Recessing Depth (in):  $5^{11}/_{16}$ Light Distribution: Direct Weight (kg): 5.556 Weight (lbs): 12.22 Diffuser: PMMA - Opal or Micro-Prism Fixture Finish: ANA / SSR / BKV / CWI / CRY / HAB /MSR / UFT / ITA / RUA /

| Diana. Fromene                                                                                                                                                                                                                                                                                                                                                                                                                                                                                                                                                                                                                                                                                                                                                                                                                                                                                                                                                                                                                                                                                                                                                                                                                                                                                                                                                                                                                                                                                                                                                                                                                                                                                                                                                                                                                                                                                                                                                                                                                                                                                                                 |
|--------------------------------------------------------------------------------------------------------------------------------------------------------------------------------------------------------------------------------------------------------------------------------------------------------------------------------------------------------------------------------------------------------------------------------------------------------------------------------------------------------------------------------------------------------------------------------------------------------------------------------------------------------------------------------------------------------------------------------------------------------------------------------------------------------------------------------------------------------------------------------------------------------------------------------------------------------------------------------------------------------------------------------------------------------------------------------------------------------------------------------------------------------------------------------------------------------------------------------------------------------------------------------------------------------------------------------------------------------------------------------------------------------------------------------------------------------------------------------------------------------------------------------------------------------------------------------------------------------------------------------------------------------------------------------------------------------------------------------------------------------------------------------------------------------------------------------------------------------------------------------------------------------------------------------------------------------------------------------------------------------------------------------------------------------------------------------------------------------------------------------|
| Division: Architectural                                                                                                                                                                                                                                                                                                                                                                                                                                                                                                                                                                                                                                                                                                                                                                                                                                                                                                                                                                                                                                                                                                                                                                                                                                                                                                                                                                                                                                                                                                                                                                                                                                                                                                                                                                                                                                                                                                                                                                                                                                                                                                        |
| Mounting Type: Recessed                                                                                                                                                                                                                                                                                                                                                                                                                                                                                                                                                                                                                                                                                                                                                                                                                                                                                                                                                                                                                                                                                                                                                                                                                                                                                                                                                                                                                                                                                                                                                                                                                                                                                                                                                                                                                                                                                                                                                                                                                                                                                                        |
| Mounting Location: Ceiling                                                                                                                                                                                                                                                                                                                                                                                                                                                                                                                                                                                                                                                                                                                                                                                                                                                                                                                                                                                                                                                                                                                                                                                                                                                                                                                                                                                                                                                                                                                                                                                                                                                                                                                                                                                                                                                                                                                                                                                                                                                                                                     |
| Subcategory: Profile                                                                                                                                                                                                                                                                                                                                                                                                                                                                                                                                                                                                                                                                                                                                                                                                                                                                                                                                                                                                                                                                                                                                                                                                                                                                                                                                                                                                                                                                                                                                                                                                                                                                                                                                                                                                                                                                                                                                                                                                                                                                                                           |
| PHYSICAL                                                                                                                                                                                                                                                                                                                                                                                                                                                                                                                                                                                                                                                                                                                                                                                                                                                                                                                                                                                                                                                                                                                                                                                                                                                                                                                                                                                                                                                                                                                                                                                                                                                                                                                                                                                                                                                                                                                                                                                                                                                                                                                       |
| Shape: Rectangle                                                                                                                                                                                                                                                                                                                                                                                                                                                                                                                                                                                                                                                                                                                                                                                                                                                                                                                                                                                                                                                                                                                                                                                                                                                                                                                                                                                                                                                                                                                                                                                                                                                                                                                                                                                                                                                                                                                                                                                                                                                                                                               |
| Length (mm): 1460                                                                                                                                                                                                                                                                                                                                                                                                                                                                                                                                                                                                                                                                                                                                                                                                                                                                                                                                                                                                                                                                                                                                                                                                                                                                                                                                                                                                                                                                                                                                                                                                                                                                                                                                                                                                                                                                                                                                                                                                                                                                                                              |
| Length (in): $57\frac{1}{2}$                                                                                                                                                                                                                                                                                                                                                                                                                                                                                                                                                                                                                                                                                                                                                                                                                                                                                                                                                                                                                                                                                                                                                                                                                                                                                                                                                                                                                                                                                                                                                                                                                                                                                                                                                                                                                                                                                                                                                                                                                                                                                                   |
| Width (mm): 118                                                                                                                                                                                                                                                                                                                                                                                                                                                                                                                                                                                                                                                                                                                                                                                                                                                                                                                                                                                                                                                                                                                                                                                                                                                                                                                                                                                                                                                                                                                                                                                                                                                                                                                                                                                                                                                                                                                                                                                                                                                                                                                |
| Width (in): 4 5/8                                                                                                                                                                                                                                                                                                                                                                                                                                                                                                                                                                                                                                                                                                                                                                                                                                                                                                                                                                                                                                                                                                                                                                                                                                                                                                                                                                                                                                                                                                                                                                                                                                                                                                                                                                                                                                                                                                                                                                                                                                                                                                              |
| Height (mm): 90                                                                                                                                                                                                                                                                                                                                                                                                                                                                                                                                                                                                                                                                                                                                                                                                                                                                                                                                                                                                                                                                                                                                                                                                                                                                                                                                                                                                                                                                                                                                                                                                                                                                                                                                                                                                                                                                                                                                                                                                                                                                                                                |
| Height (in): 3 % 16                                                                                                                                                                                                                                                                                                                                                                                                                                                                                                                                                                                                                                                                                                                                                                                                                                                                                                                                                                                                                                                                                                                                                                                                                                                                                                                                                                                                                                                                                                                                                                                                                                                                                                                                                                                                                                                                                                                                                                                                                                                                                                            |
| Ceiling Thickness (mm): 10 / 12.5 / 15 / 25 / 30                                                                                                                                                                                                                                                                                                                                                                                                                                                                                                                                                                                                                                                                                                                                                                                                                                                                                                                                                                                                                                                                                                                                                                                                                                                                                                                                                                                                                                                                                                                                                                                                                                                                                                                                                                                                                                                                                                                                                                                                                                                                               |
| Ceiling Thickness (in): 3/8 or 1/2 or 9/16 or 1 or 1 3/16                                                                                                                                                                                                                                                                                                                                                                                                                                                                                                                                                                                                                                                                                                                                                                                                                                                                                                                                                                                                                                                                                                                                                                                                                                                                                                                                                                                                                                                                                                                                                                                                                                                                                                                                                                                                                                                                                                                                                                                                                                                                      |
| Min. Recessing Depth (mm): 145                                                                                                                                                                                                                                                                                                                                                                                                                                                                                                                                                                                                                                                                                                                                                                                                                                                                                                                                                                                                                                                                                                                                                                                                                                                                                                                                                                                                                                                                                                                                                                                                                                                                                                                                                                                                                                                                                                                                                                                                                                                                                                 |
| Min. Recessing Depth (in): 5 11/16                                                                                                                                                                                                                                                                                                                                                                                                                                                                                                                                                                                                                                                                                                                                                                                                                                                                                                                                                                                                                                                                                                                                                                                                                                                                                                                                                                                                                                                                                                                                                                                                                                                                                                                                                                                                                                                                                                                                                                                                                                                                                             |
| Light Distribution: Direct                                                                                                                                                                                                                                                                                                                                                                                                                                                                                                                                                                                                                                                                                                                                                                                                                                                                                                                                                                                                                                                                                                                                                                                                                                                                                                                                                                                                                                                                                                                                                                                                                                                                                                                                                                                                                                                                                                                                                                                                                                                                                                     |
| Weight (kg): 6.771                                                                                                                                                                                                                                                                                                                                                                                                                                                                                                                                                                                                                                                                                                                                                                                                                                                                                                                                                                                                                                                                                                                                                                                                                                                                                                                                                                                                                                                                                                                                                                                                                                                                                                                                                                                                                                                                                                                                                                                                                                                                                                             |
| Weight (lbs): 14.90                                                                                                                                                                                                                                                                                                                                                                                                                                                                                                                                                                                                                                                                                                                                                                                                                                                                                                                                                                                                                                                                                                                                                                                                                                                                                                                                                                                                                                                                                                                                                                                                                                                                                                                                                                                                                                                                                                                                                                                                                                                                                                            |
| Diffuser: PMMA - Opal or Micro-Prism                                                                                                                                                                                                                                                                                                                                                                                                                                                                                                                                                                                                                                                                                                                                                                                                                                                                                                                                                                                                                                                                                                                                                                                                                                                                                                                                                                                                                                                                                                                                                                                                                                                                                                                                                                                                                                                                                                                                                                                                                                                                                           |
| $\label{eq:fixture} Finish: ANA / SSR / BKV / CWI / CRY / HAB / MSR / UFT / ITA / RUA / OGR / FTG / MYG / RWR / LOD / PUS / FRO / FUP / KIA / POP / BLS / SPG / FUR / RUA / POP / BLS / SPG / FUR / F$ |
|                                                                                                                                                                                                                                                                                                                                                                                                                                                                                                                                                                                                                                                                                                                                                                                                                                                                                                                                                                                                                                                                                                                                                                                                                                                                                                                                                                                                                                                                                                                                                                                                                                                                                                                                                                                                                                                                                                                                                                                                                                                                                                                                |

| Diana. i Totiene                                                           |
|----------------------------------------------------------------------------|
| Division: Architectural                                                    |
| Mounting Type: Recessed                                                    |
| Mounting Location: Ceiling                                                 |
| Subcategory: Profile                                                       |
| PHYSICAL                                                                   |
| Shape: Rectangle                                                           |
| Length (mm): 1740                                                          |
| Length (in): $68\frac{1}{2}$                                               |
| Width (mm): 118                                                            |
| Width (in): 4 <sup>5</sup> / <sub>8</sub>                                  |
| Height (mm): 90                                                            |
| Height (in): 3 % 16                                                        |
| Ceiling Thickness (mm): 10 / 12.5 / 15 / 25 / 30                           |
| Ceiling Thickness (in): 3/8 or 1/2 or 9/16 or 1 or 1 3/16                  |
| Min. Recessing Depth (mm): 145                                             |
| Min. Recessing Depth (in): 5 11/16                                         |
| Light Distribution: Direct                                                 |
| Weight (kg): 8.078                                                         |
| Weight (lbs): 17.77                                                        |
| Diffuser: PMMA - Opal or Micro-Prism                                       |
| Fixture Finish: ANA / SSR / BKV / CWI / CRY / HAB /MSR / UFT / ITA / RUA / |

| =                                                                                                                                                   |
|-----------------------------------------------------------------------------------------------------------------------------------------------------|
| Division: Architectural                                                                                                                             |
| Mounting Type: Recessed                                                                                                                             |
| Mounting Location: Ceiling                                                                                                                          |
| Subcategory: Profile                                                                                                                                |
| PHYSICAL                                                                                                                                            |
| Shape: Rectangle                                                                                                                                    |
| Length (mm): 2020                                                                                                                                   |
| Length (in): 79 $\frac{1}{2}$                                                                                                                       |
| Width (mm): 118                                                                                                                                     |
| Width (in): 4 <sup>5</sup> / <sub>8</sub>                                                                                                           |
| Height (mm): 90                                                                                                                                     |
| Height (in): 3 <sup>9</sup> / <sub>16</sub>                                                                                                         |
| Ceiling Thickness (mm): 10 / 12.5 / 15 / 25 / 30                                                                                                    |
| Ceiling Thickness (in): 3/8 or 1/2 or 9/16 or 1 or 1 3/16                                                                                           |
| Min. Recessing Depth (mm): 145                                                                                                                      |
| Min. Recessing Depth (in): 5 11/16                                                                                                                  |
| Light Distribution: Direct                                                                                                                          |
| Weight (kg): 9.296                                                                                                                                  |
| Weight (lbs): 20.45                                                                                                                                 |
| Diffuser: PMMA - Opal or Micro-Prism                                                                                                                |
| Fixture Finish: ANA / SSR / BKV / CWI / CRY / HAB /MSR / UFT / ITA / RUA<br>OGR / FTG / MYG / RWR / LOD / PUS / FRO / FUP / KIA / POP / BLS / SPG / |
|                                                                                                                                                     |