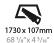

## Fixture Material: Aluminum

Cut-out Measurements: 1730mm / 68 1/8" x 107mm / 4 3/16"

MEY / GOH / GUM / CHC / COM / ABZ / JAG / OBR / MOS / ROR