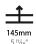

#### GENERAL

Series: Idaho Subseries: Idaho 100 Brand: Prolicht Division: Architectural Mounting Type: Recessed

Mounting Location: Ceiling Subcategory: Profile PHYSICAL Shape: Rectangle Length (mm): 900 Length (in): 35 1/16 Width (mm): 118 Width (in): 4 1/8 Height (mm): 90 Height (in): 3 1/16 Ceiling Thickness (mm): 10 / 12.5 / 15 / 25 / 30 Ceiling Thickness (in): 3/8 or 1/2 or 9/16 or 1 or 1 3/16 Min. Recessing Depth (mm): 145 Min. Recessing Depth (in): 5 11/16 Light Distribution: Direct Weight (kg): 4.362

| Mounting Type: Recessed                                   |
|-----------------------------------------------------------|
| Mounting Location: Ceiling                                |
| Subcategory: Profile                                      |
| PHYSICAL                                                  |
| Shape: Rectangle                                          |
| Length (mm): 1180                                         |
| Length (in): 46 $\frac{7}{16}$                            |
| Width (mm): 118                                           |
| Width (in): 4 <sup>5</sup> / <sub>8</sub>                 |
| Height (mm): 90                                           |
| Height (in): 3 1/16                                       |
| Ceiling Thickness (mm): 10 / 12.5 / 15 / 25 / 30          |
| Ceiling Thickness (in): 3/8 or 1/2 or 9/16 or 1 or 1 3/16 |
| Min. Recessing Depth (mm): 145                            |
| Min. Recessing Depth (in): 5 11/16                        |
| Light Distribution: Direct                                |
| Weight (kg): 5.556                                        |
| Weight (lbs): 12.22                                       |

#### GENERAL

Series: Idaho Subseries: Idaho 100 Brand: Prolicht Division: Architectural Mounting Type: Recessed Mounting Location: Ceiling

Subcategory: Profile PHYSICAL Shape: Rectangle Length (mm): 1460 Length (in): 57 1/2 Width (mm): 118 Width (in): 4 1/8 Height (mm): 90 Height (in): 3 % 16 Ceiling Thickness (mm): 10 / 12.5 / 15 / 25 / 30 Ceiling Thickness (in): 3/8 or 1/2 or 9/16 or 1 or 1 3/16 Min. Recessing Depth (mm): 145 Min. Recessing Depth (in):  $5^{11}/_{16}$ Light Distribution: Direct Weight (kg): 6.771 Weight (lbs): 14.90 Diffuser: PMMA - Opal or Micro-Prism

#### **GENERAL**

| Series: Idaho              |  |
|----------------------------|--|
| Subseries: Idaho 100       |  |
| Brand: Prolicht            |  |
| Division: Architectural    |  |
| Mounting Type: Recessed    |  |
| Mounting Location: Ceiling |  |
| Subcategory: Profile       |  |

| Diana. Fronciic                                                                                                                                    |
|----------------------------------------------------------------------------------------------------------------------------------------------------|
| Division: Architectural                                                                                                                            |
| Mounting Type: Recessed                                                                                                                            |
| Mounting Location: Ceiling                                                                                                                         |
| Subcategory: Profile                                                                                                                               |
| PHYSICAL                                                                                                                                           |
| Shape: Rectangle                                                                                                                                   |
| Length (mm): 2020                                                                                                                                  |
| Length (in): 79 ½                                                                                                                                  |
| Width (mm): 118                                                                                                                                    |
| Width (in): 4 <sup>5</sup> / <sub>8</sub>                                                                                                          |
| Height (mm): 90                                                                                                                                    |
| Height (in): 3 % <sub>16</sub>                                                                                                                     |
| Ceiling Thickness (mm): 10 / 12.5 / 15 / 25 / 30                                                                                                   |
| Ceiling Thickness (in): 3/8 or 1/2 or 9/16 or 1 or 1 3/16                                                                                          |
| Min. Recessing Depth (mm): 145                                                                                                                     |
| Min. Recessing Depth (in): 5 11/16                                                                                                                 |
| Light Distribution: Direct                                                                                                                         |
| Weight (kg): 9.296                                                                                                                                 |
| Weight (lbs): 20.45                                                                                                                                |
| Diffuser: PMMA - Opal or Micro-Prism                                                                                                               |
| Fixture Finish: ANA / SSR / BKV / CWI / CRY / HAB /MSR / UFT / ITA / RUA / OGR / FTG / MYG / RWR / LOD / PUS / FRO / FUP / KIA / POP / BLS / SPG / |