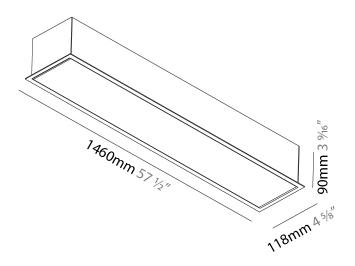

#### GENERAL

Series: Idaho Subseries: Idaho 100 Brand: Prolicht Division: Architectural Mounting Type: Recessed Mounting Location: Ceiling

Subcategory: Profile PHYSICAL Shape: Rectangle Length (mm): 1460 Length (in): 57 1/2 Width (mm): 118 Width (in): 4 1/8 Height (mm): 90 Height (in): 3 % 16 Ceiling Thickness (mm): 10 / 12.5 / 15 / 25 / 30 Ceiling Thickness (in): 3/8 or 1/2 or 9/16 or 1 or 1 3/16 Min. Recessing Depth (mm): 145 Min. Recessing Depth (in):  $5^{11}/_{16}$ Light Distribution: Direct Weight (kg): 6.771 Weight (lbs): 14.90 Diffuser: PMMA - Opal or Micro-Prism

Fixture Material: Aluminum

Cut-out Measurements: 1450mm / 57 1/16" x 107mm / 4 3/16"