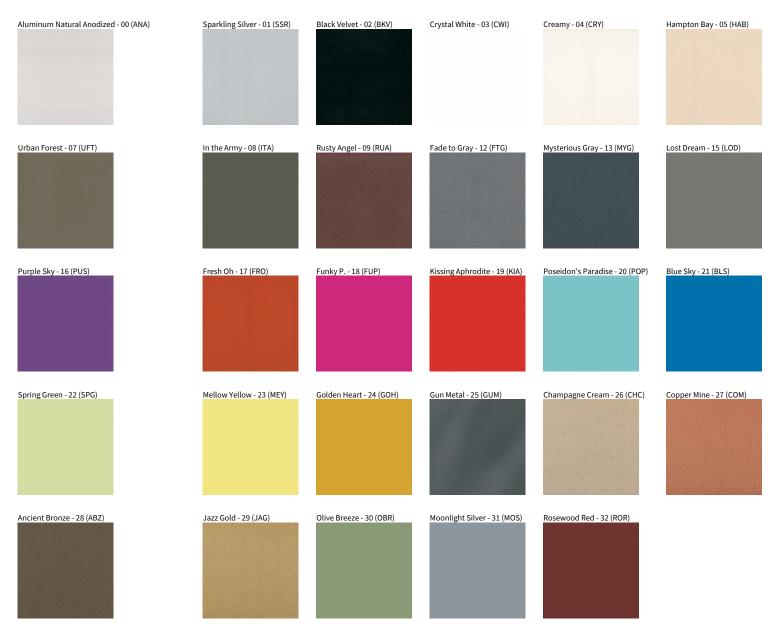

### **IDAHO**

COLOR FINISH CHART

| PROJECT   |  |  |
|-----------|--|--|
| TYPE      |  |  |
| SPECIFIER |  |  |
| QUANTITY  |  |  |
| DATE      |  |  |

#### **Fixture Finish**

**Digital:** Not all screens are calibrated the same, and therefore, colors will appear differently between screens. **Physical:** When texture is involved, there will be variations in color, character and tone within a product series and between product families.

**Gun Metal:** No Gun Metal finish is alike. It combines a mixture of transparent and black color particles which ensures a highly individual effect and no luminaire being identical. **Champagne Cream, Copper Mine, Ancient Bronze + Jazz Gold:** These finishes have slight fading from specific powder coating production. Each luminaire will slightly vary.