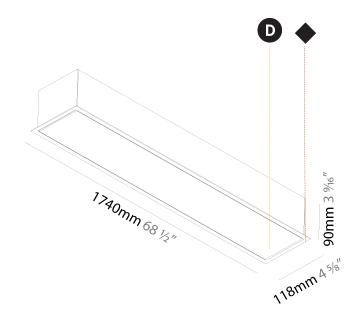

| Brand: Prolicht                                                                                                                                                                                                                                                                                                                                                                                                                                                                                                                                                                                                                                                                                                                                                                                                                                                                                                                                                                                                                                                                                                                                                                                                                                                                                                                                                                                                                                                                                                                                                                                                                                                                                                                                                                                                                                                                                                                                                                                                                                                                                                       |
|-----------------------------------------------------------------------------------------------------------------------------------------------------------------------------------------------------------------------------------------------------------------------------------------------------------------------------------------------------------------------------------------------------------------------------------------------------------------------------------------------------------------------------------------------------------------------------------------------------------------------------------------------------------------------------------------------------------------------------------------------------------------------------------------------------------------------------------------------------------------------------------------------------------------------------------------------------------------------------------------------------------------------------------------------------------------------------------------------------------------------------------------------------------------------------------------------------------------------------------------------------------------------------------------------------------------------------------------------------------------------------------------------------------------------------------------------------------------------------------------------------------------------------------------------------------------------------------------------------------------------------------------------------------------------------------------------------------------------------------------------------------------------------------------------------------------------------------------------------------------------------------------------------------------------------------------------------------------------------------------------------------------------------------------------------------------------------------------------------------------------|
| Division: Architectural                                                                                                                                                                                                                                                                                                                                                                                                                                                                                                                                                                                                                                                                                                                                                                                                                                                                                                                                                                                                                                                                                                                                                                                                                                                                                                                                                                                                                                                                                                                                                                                                                                                                                                                                                                                                                                                                                                                                                                                                                                                                                               |
| Mounting Type: Recessed                                                                                                                                                                                                                                                                                                                                                                                                                                                                                                                                                                                                                                                                                                                                                                                                                                                                                                                                                                                                                                                                                                                                                                                                                                                                                                                                                                                                                                                                                                                                                                                                                                                                                                                                                                                                                                                                                                                                                                                                                                                                                               |
| Mounting Location: Ceiling                                                                                                                                                                                                                                                                                                                                                                                                                                                                                                                                                                                                                                                                                                                                                                                                                                                                                                                                                                                                                                                                                                                                                                                                                                                                                                                                                                                                                                                                                                                                                                                                                                                                                                                                                                                                                                                                                                                                                                                                                                                                                            |
| Subcategory: Profile                                                                                                                                                                                                                                                                                                                                                                                                                                                                                                                                                                                                                                                                                                                                                                                                                                                                                                                                                                                                                                                                                                                                                                                                                                                                                                                                                                                                                                                                                                                                                                                                                                                                                                                                                                                                                                                                                                                                                                                                                                                                                                  |
| PHYSICAL                                                                                                                                                                                                                                                                                                                                                                                                                                                                                                                                                                                                                                                                                                                                                                                                                                                                                                                                                                                                                                                                                                                                                                                                                                                                                                                                                                                                                                                                                                                                                                                                                                                                                                                                                                                                                                                                                                                                                                                                                                                                                                              |
| Shape: Rectangle                                                                                                                                                                                                                                                                                                                                                                                                                                                                                                                                                                                                                                                                                                                                                                                                                                                                                                                                                                                                                                                                                                                                                                                                                                                                                                                                                                                                                                                                                                                                                                                                                                                                                                                                                                                                                                                                                                                                                                                                                                                                                                      |
| Length (mm): 1740                                                                                                                                                                                                                                                                                                                                                                                                                                                                                                                                                                                                                                                                                                                                                                                                                                                                                                                                                                                                                                                                                                                                                                                                                                                                                                                                                                                                                                                                                                                                                                                                                                                                                                                                                                                                                                                                                                                                                                                                                                                                                                     |
| Length (in): 68 ½                                                                                                                                                                                                                                                                                                                                                                                                                                                                                                                                                                                                                                                                                                                                                                                                                                                                                                                                                                                                                                                                                                                                                                                                                                                                                                                                                                                                                                                                                                                                                                                                                                                                                                                                                                                                                                                                                                                                                                                                                                                                                                     |
| Width (mm): 118                                                                                                                                                                                                                                                                                                                                                                                                                                                                                                                                                                                                                                                                                                                                                                                                                                                                                                                                                                                                                                                                                                                                                                                                                                                                                                                                                                                                                                                                                                                                                                                                                                                                                                                                                                                                                                                                                                                                                                                                                                                                                                       |
| Width (in): 4 <sup>5</sup> / <sub>8</sub>                                                                                                                                                                                                                                                                                                                                                                                                                                                                                                                                                                                                                                                                                                                                                                                                                                                                                                                                                                                                                                                                                                                                                                                                                                                                                                                                                                                                                                                                                                                                                                                                                                                                                                                                                                                                                                                                                                                                                                                                                                                                             |
| Height (mm): 90                                                                                                                                                                                                                                                                                                                                                                                                                                                                                                                                                                                                                                                                                                                                                                                                                                                                                                                                                                                                                                                                                                                                                                                                                                                                                                                                                                                                                                                                                                                                                                                                                                                                                                                                                                                                                                                                                                                                                                                                                                                                                                       |
| Height (in): 3 <sup>9</sup> / <sub>16</sub>                                                                                                                                                                                                                                                                                                                                                                                                                                                                                                                                                                                                                                                                                                                                                                                                                                                                                                                                                                                                                                                                                                                                                                                                                                                                                                                                                                                                                                                                                                                                                                                                                                                                                                                                                                                                                                                                                                                                                                                                                                                                           |
| Ceiling Thickness (mm): 10 / 12.5 / 15 / 25 / 30                                                                                                                                                                                                                                                                                                                                                                                                                                                                                                                                                                                                                                                                                                                                                                                                                                                                                                                                                                                                                                                                                                                                                                                                                                                                                                                                                                                                                                                                                                                                                                                                                                                                                                                                                                                                                                                                                                                                                                                                                                                                      |
| Ceiling Thickness (in): 3/8 or 1/2 or 9/16 or 1 or 1 3/16                                                                                                                                                                                                                                                                                                                                                                                                                                                                                                                                                                                                                                                                                                                                                                                                                                                                                                                                                                                                                                                                                                                                                                                                                                                                                                                                                                                                                                                                                                                                                                                                                                                                                                                                                                                                                                                                                                                                                                                                                                                             |
| Min. Recessing Depth (mm): 145                                                                                                                                                                                                                                                                                                                                                                                                                                                                                                                                                                                                                                                                                                                                                                                                                                                                                                                                                                                                                                                                                                                                                                                                                                                                                                                                                                                                                                                                                                                                                                                                                                                                                                                                                                                                                                                                                                                                                                                                                                                                                        |
| Min. Recessing Depth (in): 5 11/16                                                                                                                                                                                                                                                                                                                                                                                                                                                                                                                                                                                                                                                                                                                                                                                                                                                                                                                                                                                                                                                                                                                                                                                                                                                                                                                                                                                                                                                                                                                                                                                                                                                                                                                                                                                                                                                                                                                                                                                                                                                                                    |
| Light Distribution: Direct                                                                                                                                                                                                                                                                                                                                                                                                                                                                                                                                                                                                                                                                                                                                                                                                                                                                                                                                                                                                                                                                                                                                                                                                                                                                                                                                                                                                                                                                                                                                                                                                                                                                                                                                                                                                                                                                                                                                                                                                                                                                                            |
| Weight (kg): 8.078                                                                                                                                                                                                                                                                                                                                                                                                                                                                                                                                                                                                                                                                                                                                                                                                                                                                                                                                                                                                                                                                                                                                                                                                                                                                                                                                                                                                                                                                                                                                                                                                                                                                                                                                                                                                                                                                                                                                                                                                                                                                                                    |
| Weight (lbs): 17.77                                                                                                                                                                                                                                                                                                                                                                                                                                                                                                                                                                                                                                                                                                                                                                                                                                                                                                                                                                                                                                                                                                                                                                                                                                                                                                                                                                                                                                                                                                                                                                                                                                                                                                                                                                                                                                                                                                                                                                                                                                                                                                   |
| Diffuser: PMMA - Opal or Micro-Prism                                                                                                                                                                                                                                                                                                                                                                                                                                                                                                                                                                                                                                                                                                                                                                                                                                                                                                                                                                                                                                                                                                                                                                                                                                                                                                                                                                                                                                                                                                                                                                                                                                                                                                                                                                                                                                                                                                                                                                                                                                                                                  |
| eq:fixed-fixed-fixed-fixed-fixed-fixed-fixed-fixed-fixed-fixed-fixed-fixed-fixed-fixed-fixed-fixed-fixed-fixed-fixed-fixed-fixed-fixed-fixed-fixed-fixed-fixed-fixed-fixed-fixed-fixed-fixed-fixed-fixed-fixed-fixed-fixed-fixed-fixed-fixed-fixed-fixed-fixed-fixed-fixed-fixed-fixed-fixed-fixed-fixed-fixed-fixed-fixed-fixed-fixed-fixed-fixed-fixed-fixed-fixed-fixed-fixed-fixed-fixed-fixed-fixed-fixed-fixed-fixed-fixed-fixed-fixed-fixed-fixed-fixed-fixed-fixed-fixed-fixed-fixed-fixed-fixed-fixed-fixed-fixed-fixed-fixed-fixed-fixed-fixed-fixed-fixed-fixed-fixed-fixed-fixed-fixed-fixed-fixed-fixed-fixed-fixed-fixed-fixed-fixed-fixed-fixed-fixed-fixed-fixed-fixed-fixed-fixed-fixed-fixed-fixed-fixed-fixed-fixed-fixed-fixed-fixed-fixed-fixed-fixed-fixed-fixed-fixed-fixed-fixed-fixed-fixed-fixed-fixed-fixed-fixed-fixed-fixed-fixed-fixed-fixed-fixed-fixed-fixed-fixed-fixed-fixed-fixed-fixed-fixed-fixed-fixed-fixed-fixed-fixed-fixed-fixed-fixed-fixed-fixed-fixed-fixed-fixed-fixed-fixed-fixed-fixed-fixed-fixed-fixed-fixed-fixed-fixed-fixed-fixed-fixed-fixed-fixed-fixed-fixed-fixed-fixed-fixed-fixed-fixed-fixed-fixed-fixed-fixed-fixed-fixed-fixed-fixed-fixed-fixed-fixed-fixed-fixed-fixed-fixed-fixed-fixed-fixed-fixed-fixed-fixed-fixed-fixed-fixed-fixed-fixed-fixed-fixed-fixed-fixed-fixed-fixed-fixed-fixed-fixed-fixed-fixed-fixed-fixed-fixed-fixed-fixed-fixed-fixed-fixed-fixed-fixed-fixed-fixed-fixed-fixed-fixed-fixed-fixed-fixed-fixed-fixed-fixed-fixed-fixed-fixed-fixed-fixed-fixed-fixed-fixed-fixed-fixed-fixed-fixed-fixed-fixed-fixed-fixed-fixed-fixed-fixed-fixed-fixed-fixed-fixed-fixed-fixed-fixed-fixed-fixed-fixed-fixed-fixed-fixed-fixed-fixed-fixed-fixed-fixed-fixed-fixed-fixed-fixed-fixed-fixed-fixed-fixed-fixed-fixed-fixed-fixed-fixed-fixed-fixed-fixed-fixed-fixed-fixed-fixed-fixed-fixed-fixed-fixed-fixed-fixed-fixed-fixed-fixed-fixed-fixed-fixed-fixed-fixed-fixed-fixed-fixed-fixed-fixed-fixed-fixed-fixed-fixed-fixed-fixed-fixed-fixed-fixed-fixed-fixed-fixed-fixed-fixed-fixed-fixed-fixed-fixed-fixed-fixed-fixed- |
|                                                                                                                                                                                                                                                                                                                                                                                                                                                                                                                                                                                                                                                                                                                                                                                                                                                                                                                                                                                                                                                                                                                                                                                                                                                                                                                                                                                                                                                                                                                                                                                                                                                                                                                                                                                                                                                                                                                                                                                                                                                                                                                       |

## Fixture Material: Aluminum

Cut-out Measurements: 1730mm / 68 1/8" x 107mm / 4 3/16"

MEY / GOH / GUM / CHC / COM / ABZ / JAG / OBR / MOS / ROR