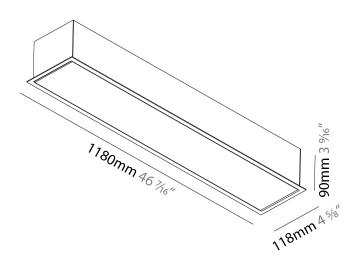

| Mounting Type: Recessed                                   |
|-----------------------------------------------------------|
| Mounting Location: Ceiling                                |
| Subcategory: Profile                                      |
| PHYSICAL                                                  |
| Shape: Rectangle                                          |
| Length (mm): 1180                                         |
| Length (in): 46 $\frac{7}{16}$                            |
| Width (mm): 118                                           |
| Width (in): 4 <sup>5</sup> / <sub>8</sub>                 |
| Height (mm): 90                                           |
| Height (in): 3 1/16                                       |
| Ceiling Thickness (mm): 10 / 12.5 / 15 / 25 / 30          |
| Ceiling Thickness (in): 3/8 or 1/2 or 9/16 or 1 or 1 3/16 |
| Min. Recessing Depth (mm): 145                            |
| Min. Recessing Depth (in): 5 11/16                        |
| Light Distribution: Direct                                |
| Weight (kg): 5.556                                        |
| Weight (lbs): 12.22                                       |

Fixture Material: Aluminum

Diffuser: PMMA - Opal or Micro-Prism

Cut-out Measurements: 1170mm / 46 1/16" x 107mm / 4 3/16"