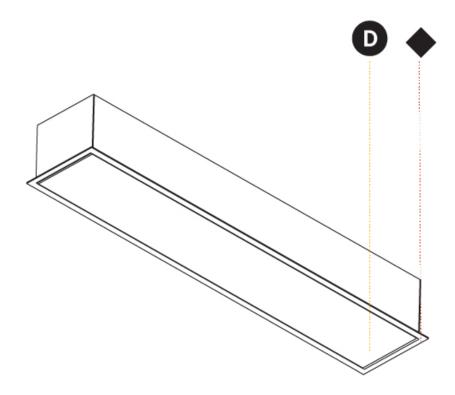

## **IDAHO 100 RECESSED**

| A35680      | -       | -           | -         | -        |
|-------------|---------|-------------|-----------|----------|
| base number | LED     | Color       | Finishes  | Diffuser |
|             | Dimming | Temperature | (Diamond) | Ontions  |

1.To build a product code in our configurator select the specify button on the base model # product page

2. To build a manual product code on this datasheet choose from the options listed below in blue font and add the suffix to the base model #

#### GENERAL

Series: Idaho Subseries: Idaho 100 Brand: Prolicht Division: Architectural Mounting Type: Recessed

Mounting Location: Ceiling Subcategory: Profile PHYSICAL Shape: Rectangle Length (mm): 900 Length (in): 35 1/16 Width (mm): 118 Width (in): 4 1/8 Height (mm): 90 Height (in): 3 1/16 Ceiling Thickness (mm): 10 / 12.5 / 15 / 25 / 30 Ceiling Thickness (in): 3/8 or 1/2 or 9/16 or 1 or 1 3/16 Min. Recessing Depth (mm): 145 Min. Recessing Depth (in): 5 11/16 Light Distribution: Direct Weight (kg): 4.362

Weight (lbs): 9.6 Diffuser: PMMA - Opal or Micro-Prism

Fixture Finish: ANA / SSR / BKV / CWI / CRY / HAB /MSR / UFT / ITA / RUA / OGR / FTG / MYG / RWR / LOD / PUS / FRO / FUP / KIA / POP / BLS / SPG / MEY / GOH / GUM / CHC / COM / ABZ / JAG / OBR / MOS / ROR

Fixture Material: Aluminum

Cut-out Measurements: 890mm / 35 1/16" x 107mm / 4 3/16"