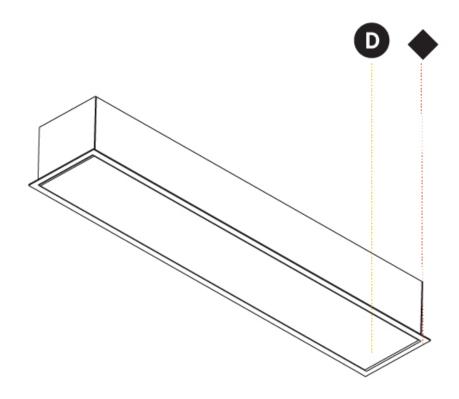

## **IDAHO 100 RECESSED**

| A35680      | -       | -           | -         | -        |
|-------------|---------|-------------|-----------|----------|
| base number | LED     | Color       | Finishes  | Diffuser |
|             | Dimming | Temperature | (Diamond) | Ontions  |

#### GENERAL

Series: Idaho Subseries: Idaho 100 Brand: Prolicht Division: Architectural Mounting Type: Recessed

Mounting Location: Ceiling Subcategory: Profile PHYSICAL Shape: Rectangle Length (mm): 900 Length (in): 35 1/16 Width (mm): 118 Width (in): 4 1/8 Height (mm): 90 Height (in): 3 1/16 Ceiling Thickness (mm): 10 / 12.5 / 15 / 25 / 30 Ceiling Thickness (in): 3/8 or 1/2 or 9/16 or 1 or 1 3/16 Min. Recessing Depth (mm): 145 Min. Recessing Depth (in): 5 11/16 Light Distribution: Direct Weight (kg): 4.362

Fixture Material: Aluminum

Cut-out Measurements: 890mm / 35 1/16" x 107mm / 4 3/16"