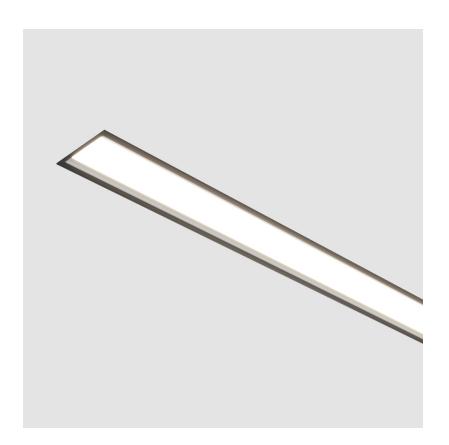

2                                      |
| Input Voltage (V): 120 - 277                               |
| Constant Current (MA): 350                                 |
| LED                                                        |
|                                                            |

MEY / GOH / GUM / CHC / COM / ABZ / JAG / OBR / MOS / ROR

Cut-out Measurements: 2010mm / 79 1/8" x 107mm / 4 3/16"

| Color Temperature (°K): 3000 / 3500 / 4000    |  |
|-----------------------------------------------|--|
| Max. Delivered Lumen (lm): 3520 / 3646 / 3720 |  |
| CRI: >80 CRI                                  |  |
| Lamp Life (hrs): 50000                        |  |

#### OPTICAL

#### **RATINGS AND CERTIFICATIONS**

Certified By: Certified for North American Standards IP rating: IP20











A35684-

| PROJECT   |   |
|-----------|---|
| ТҮРЕ      |   |
| SPECIFIER | _ |
| QUANTITY  |   |
| DATE      |   |







### **IDAHO**

COLOR FINISH CHART

| PROJECT   |  |  |
|-----------|--|--|
| TYPE      |  |  |
| SPECIFIER |  |  |
| QUANTITY  |  |  |
| DATE      |  |  |

#### **Fixture Finish**



**Digital:** Not all screens are calibrated the same, and therefore, colors will appear differently between screens. **Physical:** When texture is involved, there will be variations in color, character and tone within a product series and between product families.

**Gun Metal:** No Gun Metal finish is alike. It combines a mixture of transparent and black color particles which ensures a highly individual effect and no luminaire being identical. **Champagne Cream, Copper Mine, Anci