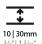

#### GENERAL

Series: Idaho Subseries: Idaho 100 Brand: Prolicht Division: Architectural Mounting Type: Recessed

Mounting Location: Ceiling Subcategory: Profile PHYSICAL Shape: Rectangle Length (mm): 900 Length (in): 35 1/16 Width (mm): 118 Width (in): 4 1/8 Height (mm): 90 Height (in): 3 1/16 Ceiling Thickness (mm): 10 / 12.5 / 15 / 25 / 30 Ceiling Thickness (in): 3/8 or 1/2 or 9/16 or 1 or 1 3/16 Min. Recessing Depth (mm): 145 Min. Recessing Depth (in): 5 11/16 Light Distribution: Direct Weight (kg): 4.362

| Mounting Type: Recessed                                   |
|-----------------------------------------------------------|
| Mounting Location: Ceiling                                |
| Subcategory: Profile                                      |
| PHYSICAL                                                  |
| Shape: Rectangle                                          |
| Length (mm): 1180                                         |
| Length (in): 46 $\frac{7}{16}$                            |
| Width (mm): 118                                           |
| Width (in): 4 <sup>5</sup> / <sub>8</sub>                 |
| Height (mm): 90                                           |
| Height (in): 3 1/16                                       |
| Ceiling Thickness (mm): 10 / 12.5 / 15 / 25 / 30          |
| Ceiling Thickness (in): 3/8 or 1/2 or 9/16 or 1 or 1 3/16 |
| Min. Recessing Depth (mm): 145                            |
| Min. Recessing Depth (in): 5 11/16                        |
| Light Distribution: Direct                                |
| Weight (kg): 5.556                                        |
| Weight (lbs): 12.22                                       |

#### GENERAL

Series: Idaho Subseries: Idaho 100 Brand: Prolicht Division: Architectural Mounting Type: Recessed Mounting Location: Ceiling

Subcategory: Profile PHYSICAL Shape: Rectangle Length (mm): 1460 Length (in): 57 1/2 Width (mm): 118 Width (in): 4 1/8 Height (mm): 90 Height (in): 3 % 16 Ceiling Thickness (mm): 10 / 12.5 / 15 / 25 / 30 Ceiling Thickness (in): 3/8 or 1/2 or 9/16 or 1 or 1 3/16 Min. Recessing Depth (mm): 145 Min. Recessing Depth (in):  $5^{11}/_{16}$ Light Distribution: Direct Weight (kg): 6.771 Weight (lbs): 14.90 Diffuser: PMMA - Opal or Micro-Prism

#### **GENERAL**

| Series: Idaho              |  |
|----------------------------|--|
| Subseries: Idaho 100       |  |
| Brand: Prolicht            |  |
| Division: Architectural    |  |
| Mounting Type: Recessed    |  |
| Mounting Location: Ceiling |  |
| Subcategory: Profile       |  |

| Diana. Fronciic                                                                                                                                    |
|----------------------------------------------------------------------------------------------------------------------------------------------------|
| Division: Architectural                                                                                                                            |
| Mounting Type: Recessed                                                                                                                            |
| Mounting Location: Ceiling                                                                                                                         |
| Subcategory: Profile                                                                                                                               |
| PHYSICAL                                                                                                                                           |
| Shape: Rectangle                                                                                                                                   |
| Length (mm): 2020                                                                                                                                  |
| Length (in): 79 ½                                                                                                                                  |
| Width (mm): 118                                                                                                                                    |
| Width (in): 4 <sup>5</sup> / <sub>8</sub>                                                                                                          |
| Height (mm): 90                                                                                                                                    |
| Height (in): 3 % <sub>16</sub>                                                                                                                     |
| Ceiling Thickness (mm): 10 / 12.5 / 15 / 25 / 30                                                                                                   |
| Ceiling Thickness (in): 3/8 or 1/2 or 9/16 or 1 or 1 3/16                                                                                          |
| Min. Recessing Depth (mm): 145                                                                                                                     |
| Min. Recessing Depth (in): 5 11/16                                                                                                                 |
| Light Distribution: Direct                                                                                                                         |
| Weight (kg): 9.296                                                                                                                                 |
| Weight (lbs): 20.45                                                                                                                                |
| Diffuser: PMMA - Opal or Micro-Prism                                                                                                               |
| Fixture Finish: ANA / SSR / BKV / CWI / CRY / HAB /MSR / UFT / ITA / RUA / OGR / FTG / MYG / RWR / LOD / PUS / FRO / FUP / KIA / POP / BLS / SPG / |