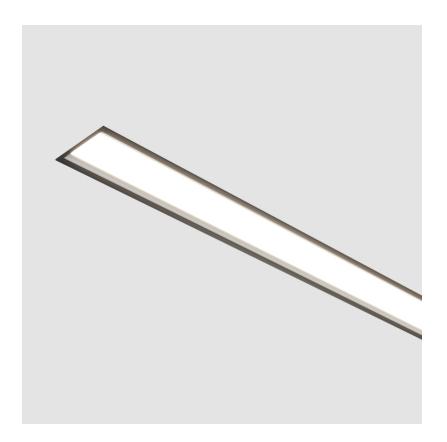

#### GENERAL

Series: Idaho Subseries: Idaho 100 Brand: Prolicht Division: Architectural Mounting Type: Recessed

Mounting Location: Ceiling Subcategory: Profile PHYSICAL Shape: Rectangle Length (mm): 900 Length (in): 35 1/16 Width (mm): 118 Width (in): 4 1/8 Height (mm): 90 Height (in): 3 1/16 Ceiling Thickness (mm): 10 / 12.5 / 15 / 25 / 30 Ceiling Thickness (in): 3/8 or 1/2 or 9/16 or 1 or 1 3/16 Min. Recessing Depth (mm): 145 Min. Recessing Depth (in): 5 11/16 Light Distribution: Direct Weight (kg): 4.362

Weight (lbs): 9.6 Diffuser: PMMA - Opal or Micro-Prism

Fixture Finish: ANA / SSR / BKV / CWI / CRY / HAB /MSR / UFT / ITA / RUA / OGR / FTG / MYG / RWR / LOD / PUS / FRO / FUP / KIA / POP / BLS / SPG / MEY / GOH / GUM / CHC / COM / ABZ / JAG / OBR / MOS / ROR

Fixture Material: Aluminum

Cut-out Measurements: 890mm / 35 1/16" x 107mm / 4 3/16"