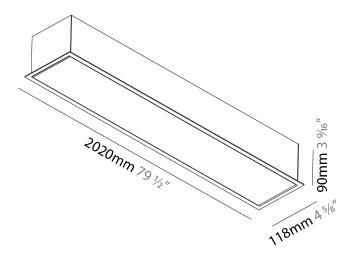

| Diana. Fronciic                                                                                                                                    |
|----------------------------------------------------------------------------------------------------------------------------------------------------|
| Division: Architectural                                                                                                                            |
| Mounting Type: Recessed                                                                                                                            |
| Mounting Location: Ceiling                                                                                                                         |
| Subcategory: Profile                                                                                                                               |
| PHYSICAL                                                                                                                                           |
| Shape: Rectangle                                                                                                                                   |
| Length (mm): 2020                                                                                                                                  |
| Length (in): 79 ½                                                                                                                                  |
| Width (mm): 118                                                                                                                                    |
| Width (in): 4 <sup>5</sup> / <sub>8</sub>                                                                                                          |
| Height (mm): 90                                                                                                                                    |
| Height (in): 3 % <sub>16</sub>                                                                                                                     |
| Ceiling Thickness (mm): 10 / 12.5 / 15 / 25 / 30                                                                                                   |
| Ceiling Thickness (in): 3/8 or 1/2 or 9/16 or 1 or 1 3/16                                                                                          |
| Min. Recessing Depth (mm): 145                                                                                                                     |
| Min. Recessing Depth (in): 5 11/16                                                                                                                 |
| Light Distribution: Direct                                                                                                                         |
| Weight (kg): 9.296                                                                                                                                 |
| Weight (lbs): 20.45                                                                                                                                |
| Diffuser: PMMA - Opal or Micro-Prism                                                                                                               |
| Fixture Finish: ANA / SSR / BKV / CWI / CRY / HAB /MSR / UFT / ITA / RUA / OGR / FTG / MYG / RWR / LOD / PUS / FRO / FUP / KIA / POP / BLS / SPG / |