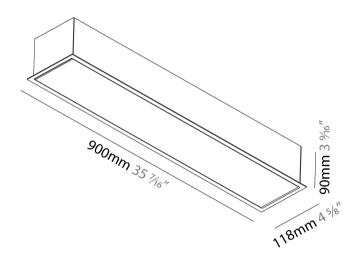

#### GENERAL

Series: Idaho Subseries: Idaho 100 Brand: Prolicht Division: Architectural Mounting Type: Recessed

Mounting Location: Ceiling Subcategory: Profile PHYSICAL Shape: Rectangle Length (mm): 900 Length (in): 35 1/16 Width (mm): 118 Width (in): 4 1/8 Height (mm): 90 Height (in): 3 1/16 Ceiling Thickness (mm): 10 / 12.5 / 15 / 25 / 30 Ceiling Thickness (in): 3/8 or 1/2 or 9/16 or 1 or 1 3/16 Min. Recessing Depth (mm): 145 Min. Recessing Depth (in): 5 11/16 Light Distribution: Direct Weight (kg): 4.362