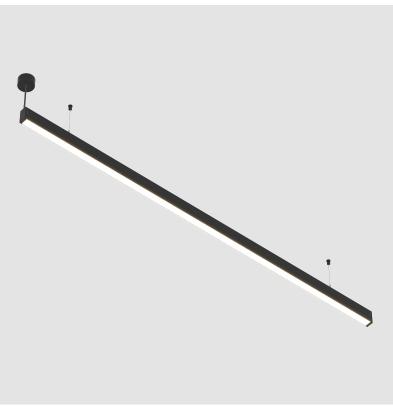

## **IDAHO 40 SUSPENSION**

## A300056

| A200020     | )-      |             | -         | -          | -        | -        | -      |
|-------------|---------|-------------|-----------|------------|----------|----------|--------|
| base number | LED     | Color       | Finishes  | Finishes   | Finishes | Diffuser | Cable  |
|             | Dimming | Temperature | (Diamond) | (Triangle) | (Circle) | Options  | Length |

### GENERAL

| GENERAL                                                                                                                                              |  |
|------------------------------------------------------------------------------------------------------------------------------------------------------|--|
| Series: Idaho                                                                                                                                        |  |
| Subseries: Idaho 40                                                                                                                                  |  |
| Brand: Prolicht                                                                                                                                      |  |
| Division: Architectural                                                                                                                              |  |
| Mounting Type: Suspension                                                                                                                            |  |
| Mounting Location: Ceiling                                                                                                                           |  |
| Subcategory: Profile                                                                                                                                 |  |
| PHYSICAL                                                                                                                                             |  |
| Shape: Rectangle                                                                                                                                     |  |
| Length (mm): 2150                                                                                                                                    |  |
| Length (in): 84 <sup>5</sup> ⁄ <sub>8</sub>                                                                                                          |  |
| Width (mm): 39                                                                                                                                       |  |
| Width (in): 1 <sup>9</sup> / <sub>16</sub>                                                                                                           |  |
| Height (mm): 76                                                                                                                                      |  |
| Height (in): 3                                                                                                                                       |  |
| Max. Overall Height (mm): 2076                                                                                                                       |  |
| Max. Overall Height (in): 81 $\frac{3}{4}$                                                                                                           |  |
| Light Distribution: Direct                                                                                                                           |  |
| Weight (kg): 4.837                                                                                                                                   |  |
| Weight (lbs): 10.64                                                                                                                                  |  |
| Diffuser: PMMA - Opal or Micro-Prism                                                                                                                 |  |
| Fixture Finish: SSR / BKV / CWI / CRY / HAB / LAG / UFT / ITA / RUA / RUF<br>MIC / FTG / MYG / TWT / LOD / PUS / FRO / FUP / KIA / POP / BLS / SPG / |  |
| MEY / GOH / GUM / CHC / COM / ABZ / JAG / OBR / MOS / ROR                                                                                            |  |
| Fixture Material: Aluminum                                                                                                                           |  |
| Cable Details: 2000mm or 6000mm Transparent Cable                                                                                                    |  |
| ELECTRICAL                                                                                                                                           |  |
| Lamp Type: LED (Zhaga Standard)                                                                                                                      |  |
| Input Wattage (W): 52.5                                                                                                                              |  |
| Total Output Wattage (W): 45                                                                                                                         |  |
| Dimming: Non-Dimming / Phase Dimming (120Vac only) / 0-10V<br>Dimming                                                                                |  |
| Driver Included: Yes                                                                                                                                 |  |
|                                                                                                                                                      |  |