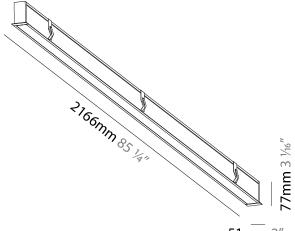

## GENERAL

| Series: Idaho                                                                                                                                                                                                                                                                                                                                                                                                                                                                                                                                                                                                                                                                                                                                                                                                                                                                                                                                                                                                                                                                                                                                                                                                                                                                                                                                                                                                                                                                                                                                                                                                                                                                                                                                                                                                                                                                     |  |
|-----------------------------------------------------------------------------------------------------------------------------------------------------------------------------------------------------------------------------------------------------------------------------------------------------------------------------------------------------------------------------------------------------------------------------------------------------------------------------------------------------------------------------------------------------------------------------------------------------------------------------------------------------------------------------------------------------------------------------------------------------------------------------------------------------------------------------------------------------------------------------------------------------------------------------------------------------------------------------------------------------------------------------------------------------------------------------------------------------------------------------------------------------------------------------------------------------------------------------------------------------------------------------------------------------------------------------------------------------------------------------------------------------------------------------------------------------------------------------------------------------------------------------------------------------------------------------------------------------------------------------------------------------------------------------------------------------------------------------------------------------------------------------------------------------------------------------------------------------------------------------------|--|
| Subseries: Idaho 40                                                                                                                                                                                                                                                                                                                                                                                                                                                                                                                                                                                                                                                                                                                                                                                                                                                                                                                                                                                                                                                                                                                                                                                                                                                                                                                                                                                                                                                                                                                                                                                                                                                                                                                                                                                                                                                               |  |
| Brand: Prolicht                                                                                                                                                                                                                                                                                                                                                                                                                                                                                                                                                                                                                                                                                                                                                                                                                                                                                                                                                                                                                                                                                                                                                                                                                                                                                                                                                                                                                                                                                                                                                                                                                                                                                                                                                                                                                                                                   |  |
| Division: Architectural                                                                                                                                                                                                                                                                                                                                                                                                                                                                                                                                                                                                                                                                                                                                                                                                                                                                                                                                                                                                                                                                                                                                                                                                                                                                                                                                                                                                                                                                                                                                                                                                                                                                                                                                                                                                                                                           |  |
| Mounting Type: Recessed                                                                                                                                                                                                                                                                                                                                                                                                                                                                                                                                                                                                                                                                                                                                                                                                                                                                                                                                                                                                                                                                                                                                                                                                                                                                                                                                                                                                                                                                                                                                                                                                                                                                                                                                                                                                                                                           |  |
| Mounting Location: Ceiling                                                                                                                                                                                                                                                                                                                                                                                                                                                                                                                                                                                                                                                                                                                                                                                                                                                                                                                                                                                                                                                                                                                                                                                                                                                                                                                                                                                                                                                                                                                                                                                                                                                                                                                                                                                                                                                        |  |
| Subcategory: Profile                                                                                                                                                                                                                                                                                                                                                                                                                                                                                                                                                                                                                                                                                                                                                                                                                                                                                                                                                                                                                                                                                                                                                                                                                                                                                                                                                                                                                                                                                                                                                                                                                                                                                                                                                                                                                                                              |  |
| PHYSICAL                                                                                                                                                                                                                                                                                                                                                                                                                                                                                                                                                                                                                                                                                                                                                                                                                                                                                                                                                                                                                                                                                                                                                                                                                                                                                                                                                                                                                                                                                                                                                                                                                                                                                                                                                                                                                                                                          |  |
| Shape: Rectangle                                                                                                                                                                                                                                                                                                                                                                                                                                                                                                                                                                                                                                                                                                                                                                                                                                                                                                                                                                                                                                                                                                                                                                                                                                                                                                                                                                                                                                                                                                                                                                                                                                                                                                                                                                                                                                                                  |  |
| Length (mm): 2166                                                                                                                                                                                                                                                                                                                                                                                                                                                                                                                                                                                                                                                                                                                                                                                                                                                                                                                                                                                                                                                                                                                                                                                                                                                                                                                                                                                                                                                                                                                                                                                                                                                                                                                                                                                                                                                                 |  |
| Length (in): 85 <sup>1</sup> / <sub>4</sub>                                                                                                                                                                                                                                                                                                                                                                                                                                                                                                                                                                                                                                                                                                                                                                                                                                                                                                                                                                                                                                                                                                                                                                                                                                                                                                                                                                                                                                                                                                                                                                                                                                                                                                                                                                                                                                       |  |
| Width (mm): 51                                                                                                                                                                                                                                                                                                                                                                                                                                                                                                                                                                                                                                                                                                                                                                                                                                                                                                                                                                                                                                                                                                                                                                                                                                                                                                                                                                                                                                                                                                                                                                                                                                                                                                                                                                                                                                                                    |  |
| Width (in): 2                                                                                                                                                                                                                                                                                                                                                                                                                                                                                                                                                                                                                                                                                                                                                                                                                                                                                                                                                                                                                                                                                                                                                                                                                                                                                                                                                                                                                                                                                                                                                                                                                                                                                                                                                                                                                                                                     |  |
| Height (mm): 77                                                                                                                                                                                                                                                                                                                                                                                                                                                                                                                                                                                                                                                                                                                                                                                                                                                                                                                                                                                                                                                                                                                                                                                                                                                                                                                                                                                                                                                                                                                                                                                                                                                                                                                                                                                                                                                                   |  |
| Height (in): $3\frac{1}{16}$                                                                                                                                                                                                                                                                                                                                                                                                                                                                                                                                                                                                                                                                                                                                                                                                                                                                                                                                                                                                                                                                                                                                                                                                                                                                                                                                                                                                                                                                                                                                                                                                                                                                                                                                                                                                                                                      |  |
| Ceiling Thickness (mm): 10 / 25                                                                                                                                                                                                                                                                                                                                                                                                                                                                                                                                                                                                                                                                                                                                                                                                                                                                                                                                                                                                                                                                                                                                                                                                                                                                                                                                                                                                                                                                                                                                                                                                                                                                                                                                                                                                                                                   |  |
| Min. Recessing Depth (mm): 100                                                                                                                                                                                                                                                                                                                                                                                                                                                                                                                                                                                                                                                                                                                                                                                                                                                                                                                                                                                                                                                                                                                                                                                                                                                                                                                                                                                                                                                                                                                                                                                                                                                                                                                                                                                                                                                    |  |
| Min. Recessing Depth (in): 3 <sup>15</sup> / <sub>16</sub>                                                                                                                                                                                                                                                                                                                                                                                                                                                                                                                                                                                                                                                                                                                                                                                                                                                                                                                                                                                                                                                                                                                                                                                                                                                                                                                                                                                                                                                                                                                                                                                                                                                                                                                                                                                                                        |  |
| Light Distribution: Direct                                                                                                                                                                                                                                                                                                                                                                                                                                                                                                                                                                                                                                                                                                                                                                                                                                                                                                                                                                                                                                                                                                                                                                                                                                                                                                                                                                                                                                                                                                                                                                                                                                                                                                                                                                                                                                                        |  |
| Weight (kg): 4.442                                                                                                                                                                                                                                                                                                                                                                                                                                                                                                                                                                                                                                                                                                                                                                                                                                                                                                                                                                                                                                                                                                                                                                                                                                                                                                                                                                                                                                                                                                                                                                                                                                                                                                                                                                                                                                                                |  |
| Weight (lbs): 9.77                                                                                                                                                                                                                                                                                                                                                                                                                                                                                                                                                                                                                                                                                                                                                                                                                                                                                                                                                                                                                                                                                                                                                                                                                                                                                                                                                                                                                                                                                                                                                                                                                                                                                                                                                                                                                                                                |  |
| Diffuser: PMMA - Opal or Micro-Prism                                                                                                                                                                                                                                                                                                                                                                                                                                                                                                                                                                                                                                                                                                                                                                                                                                                                                                                                                                                                                                                                                                                                                                                                                                                                                                                                                                                                                                                                                                                                                                                                                                                                                                                                                                                                                                              |  |
| Fixture Finish: ANA / SSR / BKV / CWI / CRY / HAB /MSR / UFT / ITA / F<br>OGR / FTG / MYG / RWR / LOD / PUS / FRO / FUP / KIA / POP / BLS / SI<br>MEY / GOH / GUM / CHC / COM / ABZ / JAG / OBR / MOS / ROR                                                                                                                                                                                                                                                                                                                                                                                                                                                                                                                                                                                                                                                                                                                                                                                                                                                                                                                                                                                                                                                                                                                                                                                                                                                                                                                                                                                                                                                                                                                                                                                                                                                                       |  |
| The second |  |

#### Fixture Material: Aluminum

| Cut-out Measurements: 2155mm / 84 1 | 13/16" x 43mm / 1 11/16" |
|-------------------------------------|--------------------------|
|-------------------------------------|--------------------------|