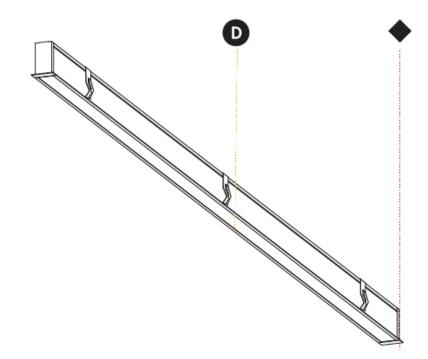

## **IDAHO 40 RECESSED**

## GENERAL

| Series: Idaho                                                                                                                                                                                                                                                                                                                                                                                                                                                                                                                                                                                                                                                                                                                                                                                                                                                                                                                                                                                                                                                                                                                                                                                                                                                                                                                                                                                                                                                                                                                                                                                                                                                                                                                                                                                                                                                                     |  |
|-----------------------------------------------------------------------------------------------------------------------------------------------------------------------------------------------------------------------------------------------------------------------------------------------------------------------------------------------------------------------------------------------------------------------------------------------------------------------------------------------------------------------------------------------------------------------------------------------------------------------------------------------------------------------------------------------------------------------------------------------------------------------------------------------------------------------------------------------------------------------------------------------------------------------------------------------------------------------------------------------------------------------------------------------------------------------------------------------------------------------------------------------------------------------------------------------------------------------------------------------------------------------------------------------------------------------------------------------------------------------------------------------------------------------------------------------------------------------------------------------------------------------------------------------------------------------------------------------------------------------------------------------------------------------------------------------------------------------------------------------------------------------------------------------------------------------------------------------------------------------------------|--|
| Subseries: Idaho 40                                                                                                                                                                                                                                                                                                                                                                                                                                                                                                                                                                                                                                                                                                                                                                                                                                                                                                                                                                                                                                                                                                                                                                                                                                                                                                                                                                                                                                                                                                                                                                                                                                                                                                                                                                                                                                                               |  |
| Brand: Prolicht                                                                                                                                                                                                                                                                                                                                                                                                                                                                                                                                                                                                                                                                                                                                                                                                                                                                                                                                                                                                                                                                                                                                                                                                                                                                                                                                                                                                                                                                                                                                                                                                                                                                                                                                                                                                                                                                   |  |
| Division: Architectural                                                                                                                                                                                                                                                                                                                                                                                                                                                                                                                                                                                                                                                                                                                                                                                                                                                                                                                                                                                                                                                                                                                                                                                                                                                                                                                                                                                                                                                                                                                                                                                                                                                                                                                                                                                                                                                           |  |
| Mounting Type: Recessed                                                                                                                                                                                                                                                                                                                                                                                                                                                                                                                                                                                                                                                                                                                                                                                                                                                                                                                                                                                                                                                                                                                                                                                                                                                                                                                                                                                                                                                                                                                                                                                                                                                                                                                                                                                                                                                           |  |
| Mounting Location: Ceiling                                                                                                                                                                                                                                                                                                                                                                                                                                                                                                                                                                                                                                                                                                                                                                                                                                                                                                                                                                                                                                                                                                                                                                                                                                                                                                                                                                                                                                                                                                                                                                                                                                                                                                                                                                                                                                                        |  |
| Subcategory: Profile                                                                                                                                                                                                                                                                                                                                                                                                                                                                                                                                                                                                                                                                                                                                                                                                                                                                                                                                                                                                                                                                                                                                                                                                                                                                                                                                                                                                                                                                                                                                                                                                                                                                                                                                                                                                                                                              |  |
| PHYSICAL                                                                                                                                                                                                                                                                                                                                                                                                                                                                                                                                                                                                                                                                                                                                                                                                                                                                                                                                                                                                                                                                                                                                                                                                                                                                                                                                                                                                                                                                                                                                                                                                                                                                                                                                                                                                                                                                          |  |
| Shape: Rectangle                                                                                                                                                                                                                                                                                                                                                                                                                                                                                                                                                                                                                                                                                                                                                                                                                                                                                                                                                                                                                                                                                                                                                                                                                                                                                                                                                                                                                                                                                                                                                                                                                                                                                                                                                                                                                                                                  |  |
| Length (mm): 2166                                                                                                                                                                                                                                                                                                                                                                                                                                                                                                                                                                                                                                                                                                                                                                                                                                                                                                                                                                                                                                                                                                                                                                                                                                                                                                                                                                                                                                                                                                                                                                                                                                                                                                                                                                                                                                                                 |  |
| Length (in): 85 <sup>1</sup> / <sub>4</sub>                                                                                                                                                                                                                                                                                                                                                                                                                                                                                                                                                                                                                                                                                                                                                                                                                                                                                                                                                                                                                                                                                                                                                                                                                                                                                                                                                                                                                                                                                                                                                                                                                                                                                                                                                                                                                                       |  |
| Width (mm): 51                                                                                                                                                                                                                                                                                                                                                                                                                                                                                                                                                                                                                                                                                                                                                                                                                                                                                                                                                                                                                                                                                                                                                                                                                                                                                                                                                                                                                                                                                                                                                                                                                                                                                                                                                                                                                                                                    |  |
| Width (in): 2                                                                                                                                                                                                                                                                                                                                                                                                                                                                                                                                                                                                                                                                                                                                                                                                                                                                                                                                                                                                                                                                                                                                                                                                                                                                                                                                                                                                                                                                                                                                                                                                                                                                                                                                                                                                                                                                     |  |
| Height (mm): 77                                                                                                                                                                                                                                                                                                                                                                                                                                                                                                                                                                                                                                                                                                                                                                                                                                                                                                                                                                                                                                                                                                                                                                                                                                                                                                                                                                                                                                                                                                                                                                                                                                                                                                                                                                                                                                                                   |  |
| Height (in): $3\frac{1}{16}$                                                                                                                                                                                                                                                                                                                                                                                                                                                                                                                                                                                                                                                                                                                                                                                                                                                                                                                                                                                                                                                                                                                                                                                                                                                                                                                                                                                                                                                                                                                                                                                                                                                                                                                                                                                                                                                      |  |
| Ceiling Thickness (mm): 10 / 25                                                                                                                                                                                                                                                                                                                                                                                                                                                                                                                                                                                                                                                                                                                                                                                                                                                                                                                                                                                                                                                                                                                                                                                                                                                                                                                                                                                                                                                                                                                                                                                                                                                                                                                                                                                                                                                   |  |
| Min. Recessing Depth (mm): 100                                                                                                                                                                                                                                                                                                                                                                                                                                                                                                                                                                                                                                                                                                                                                                                                                                                                                                                                                                                                                                                                                                                                                                                                                                                                                                                                                                                                                                                                                                                                                                                                                                                                                                                                                                                                                                                    |  |
| Min. Recessing Depth (in): 3 <sup>15</sup> / <sub>16</sub>                                                                                                                                                                                                                                                                                                                                                                                                                                                                                                                                                                                                                                                                                                                                                                                                                                                                                                                                                                                                                                                                                                                                                                                                                                                                                                                                                                                                                                                                                                                                                                                                                                                                                                                                                                                                                        |  |
| Light Distribution: Direct                                                                                                                                                                                                                                                                                                                                                                                                                                                                                                                                                                                                                                                                                                                                                                                                                                                                                                                                                                                                                                                                                                                                                                                                                                                                                                                                                                                                                                                                                                                                                                                                                                                                                                                                                                                                                                                        |  |
| Weight (kg): 4.442                                                                                                                                                                                                                                                                                                                                                                                                                                                                                                                                                                                                                                                                                                                                                                                                                                                                                                                                                                                                                                                                                                                                                                                                                                                                                                                                                                                                                                                                                                                                                                                                                                                                                                                                                                                                                                                                |  |
| Weight (lbs): 9.77                                                                                                                                                                                                                                                                                                                                                                                                                                                                                                                                                                                                                                                                                                                                                                                                                                                                                                                                                                                                                                                                                                                                                                                                                                                                                                                                                                                                                                                                                                                                                                                                                                                                                                                                                                                                                                                                |  |
| Diffuser: PMMA - Opal or Micro-Prism                                                                                                                                                                                                                                                                                                                                                                                                                                                                                                                                                                                                                                                                                                                                                                                                                                                                                                                                                                                                                                                                                                                                                                                                                                                                                                                                                                                                                                                                                                                                                                                                                                                                                                                                                                                                                                              |  |
| Fixture Finish: ANA / SSR / BKV / CWI / CRY / HAB /MSR / UFT / ITA / F<br>OGR / FTG / MYG / RWR / LOD / PUS / FRO / FUP / KIA / POP / BLS / SI<br>MEY / GOH / GUM / CHC / COM / ABZ / JAG / OBR / MOS / ROR                                                                                                                                                                                                                                                                                                                                                                                                                                                                                                                                                                                                                                                                                                                                                                                                                                                                                                                                                                                                                                                                                                                                                                                                                                                                                                                                                                                                                                                                                                                                                                                                                                                                       |  |
| The second |  |