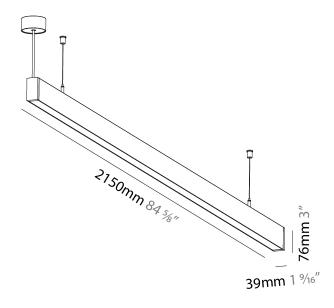

### GENERAL

| GENERAL                                                                                                                                              |  |
|------------------------------------------------------------------------------------------------------------------------------------------------------|--|
| Series: Idaho                                                                                                                                        |  |
| Subseries: Idaho 40                                                                                                                                  |  |
| Brand: Prolicht                                                                                                                                      |  |
| Division: Architectural                                                                                                                              |  |
| Mounting Type: Suspension                                                                                                                            |  |
| Mounting Location: Ceiling                                                                                                                           |  |
| Subcategory: Profile                                                                                                                                 |  |
| PHYSICAL                                                                                                                                             |  |
| Shape: Rectangle                                                                                                                                     |  |
| Length (mm): 2150                                                                                                                                    |  |
| Length (in): 84 <sup>5</sup> ⁄ <sub>8</sub>                                                                                                          |  |
| Width (mm): 39                                                                                                                                       |  |
| Width (in): 1 <sup>9</sup> / <sub>16</sub>                                                                                                           |  |
| Height (mm): 76                                                                                                                                      |  |
| Height (in): 3                                                                                                                                       |  |
| Max. Overall Height (mm): 2076                                                                                                                       |  |
| Max. Overall Height (in): 81 $\frac{3}{4}$                                                                                                           |  |
| Light Distribution: Direct                                                                                                                           |  |
| Weight (kg): 4.837                                                                                                                                   |  |
| Weight (lbs): 10.64                                                                                                                                  |  |
| Diffuser: PMMA - Opal or Micro-Prism                                                                                                                 |  |
| Fixture Finish: SSR / BKV / CWI / CRY / HAB / LAG / UFT / ITA / RUA / RUF<br>MIC / FTG / MYG / TWT / LOD / PUS / FRO / FUP / KIA / POP / BLS / SPG / |  |
| MEY / GOH / GUM / CHC / COM / ABZ / JAG / OBR / MOS / ROR                                                                                            |  |
| Fixture Material: Aluminum                                                                                                                           |  |
| Cable Details: 2000mm or 6000mm Transparent Cable                                                                                                    |  |
| ELECTRICAL                                                                                                                                           |  |
| Lamp Type: LED (Zhaga Standard)                                                                                                                      |  |
| Input Wattage (W): 52.5                                                                                                                              |  |
| Total Output Wattage (W): 45                                                                                                                         |  |
| Dimming: Non-Dimming / Phase Dimming (120Vac only) / 0-10V<br>Dimming                                                                                |  |
| Driver Included: Yes                                                                                                                                 |  |
|                                                                                                                                                      |  |