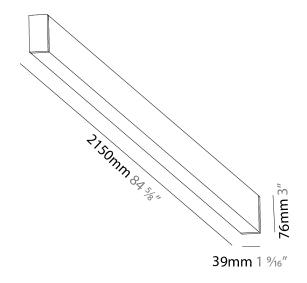

### GENERAL

| GENERAL                                                                                                                                              |  |
|------------------------------------------------------------------------------------------------------------------------------------------------------|--|
| Series: Idaho                                                                                                                                        |  |
| Subseries: Idaho 40                                                                                                                                  |  |
| Brand: Prolicht                                                                                                                                      |  |
| Division: Architectural                                                                                                                              |  |
| Mounting Type: Suspension                                                                                                                            |  |
| Mounting Location: Ceiling                                                                                                                           |  |
| Subcategory: Profile                                                                                                                                 |  |
| PHYSICAL                                                                                                                                             |  |
| Shape: Rectangle                                                                                                                                     |  |
| Length (mm): 2150                                                                                                                                    |  |
| Length (in): 84 <sup>5</sup> ⁄ <sub>8</sub>                                                                                                          |  |
| Width (mm): 39                                                                                                                                       |  |
| Width (in): 1 <sup>9</sup> / <sub>16</sub>                                                                                                           |  |
| Height (mm): 76                                                                                                                                      |  |
| Height (in): 3                                                                                                                                       |  |
| Max. Overall Height (mm): 2076                                                                                                                       |  |
| Max. Overall Height (in): 81 $\frac{3}{4}$                                                                                                           |  |
| Light Distribution: Direct                                                                                                                           |  |
| Weight (kg): 4.837                                                                                                                                   |  |
| Weight (lbs): 10.64                                                                                                                                  |  |
| Diffuser: PMMA - Opal or Micro-Prism                                                                                                                 |  |
| Fixture Finish: SSR / BKV / CWI / CRY / HAB / LAG / UFT / ITA / RUA / RUF<br>MIC / FTG / MYG / TWT / LOD / PUS / FRO / FUP / KIA / POP / BLS / SPG / |  |
| MEY / GOH / GUM / CHC / COM / ABZ / JAG / OBR / MOS / ROR                                                                                            |  |
| Fixture Material: Aluminum                                                                                                                           |  |
| Cable Details: 2000mm or 6000mm Transparent Cable                                                                                                    |  |
| ELECTRICAL                                                                                                                                           |  |
| Lamp Type: LED (Zhaga Standard)                                                                                                                      |  |
| Input Wattage (W): 52.5                                                                                                                              |  |
| Total Output Wattage (W): 45                                                                                                                         |  |
| Dimming: Non-Dimming / Phase Dimming (120Vac only) / 0-10V<br>Dimming                                                                                |  |
| Driver Included: Yes                                                                                                                                 |  |
|                                                                                                                                                      |  |