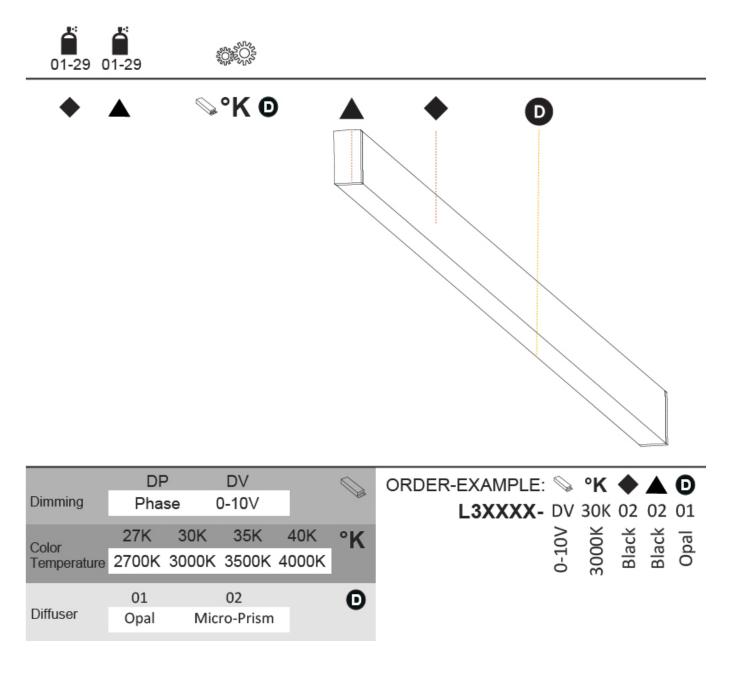

## A300056

| A200020     | )-      |             | -         | -          | -        | -        | -      |
|-------------|---------|-------------|-----------|------------|----------|----------|--------|
| base number | LED     | Color       | Finishes  | Finishes   | Finishes | Diffuser | Cable  |
|             | Dimming | Temperature | (Diamond) | (Triangle) | (Circle) | Options  | Length |

1. To build a product code in our configurator select the specify button on the base model # product page

2. To build a manual product code on this datasheet choose from the options listed below in blue font and add the suffix to the base model #

### LED

| color remperature (11). 21007 50007 50007 1000 | Color Temperature | (°K): 2700 / | / 3000 / | / 3500 / 4000 |
|------------------------------------------------|-------------------|--------------|----------|---------------|
|------------------------------------------------|-------------------|--------------|----------|---------------|