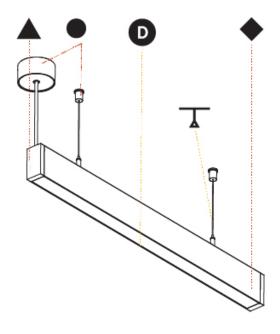

# LEGEND

| <u> </u>      | floor-mounted                                                | ¥                     | pivotable                                                    | $\circledast$  | special LED (upon request) RGB, RGBW, tunable,<br>gold+, meat+, art+, fashion+                 |
|---------------|--------------------------------------------------------------|-----------------------|--------------------------------------------------------------|----------------|------------------------------------------------------------------------------------------------|
| 7             | wall and ceiling: recessed and surface mounted               | 3                     | rotating                                                     | 0              | warm dim / natural dimming LED                                                                 |
| Î             | ceiling-mounted and wall-mounted                             | Œ                     | illuminate tilted                                            | Ø              | rechargeable battery powered                                                                   |
| $\rightarrow$ | wall-mounted                                                 | T                     | color of suspension cable                                    | 1111<br>1100   | fixture with natural vivid LED (upon request)                                                  |
| Y             | omni-directional light distribution                          | ↓                     | length of suspension cable                                   | CRI            | color rendering index                                                                          |
|               | direct light distribution                                    | $\Box$                | reflector degree selection                                   | €К             | color temperature                                                                              |
|               | direct/indirect light distribution                           | s s                   | super spot                                                   | LM             | lumen (luminous flux)                                                                          |
|               | indirect light distribution                                  | Å                     | lens                                                         | ₩.             | efficacy (lumens per watt)                                                                     |
|               | asymmetric light distribution                                | 8                     | lens pack                                                    | UGR            | Unified Glare Rating (UGR) range from 5-40                                                     |
|               | aura light distribution                                      | 0                     | shine ring                                                   | 318            | marine grade (AISI 316 stainless steel)                                                        |
| R             | round wall or ceiling cut-out                                | $\odot$               | integrated shine ring with diffuser                          | ٢              | walk on                                                                                        |
| 5             | square wall or ceiling cut-out                               | Ó                     | free individual colors 01-29                                 | ۲              | drive on                                                                                       |
| d d           | the supplied jig specifies the cutout dimensions             | Ċ                     | individual colors: 00 (free of charge), 01-25 (extra charge) | <b>O</b> SC    | Dark Sky Compliance                                                                            |
| (++)<br>M++   | minimum distance (meters) lamp - object                      | ۲                     | luminaire part to be colored (F1)                            | Ġ              | Americans with Disabilities Act (less than 4" off the wall located between 27"-84" from floor) |
| £             | recessed depth                                               |                       | luminaire part to be colored (F2)                            |                | lamp protected against explosion                                                               |
| 1             | ceiling thickness in mm                                      |                       | luminaire part to be colored (F3)                            |                | blown glass using traditional methods by master glass blower                                   |
| 1             | ceiling thickness selection                                  |                       | luminaire part to be colored (F4)                            | (ه)            | acoustic material                                                                              |
|               | dimmable DP (phase), DV (0-10V), DD (dali), DS<br>(step-dim) |                       | luminaire part to be colored (F5)                            |                | protection class l, protection insulation                                                      |
| с <u>т</u>    | included or excluded LED driver/transformer/<br>control gear |                       | color of 3-circuit adaptor                                   |                | protection class II, protection insulation                                                     |
| প             | separately switchable                                        | $\odot$               | indirect diffuser                                            |                | ETL Certified to UL and CSA Standards                                                          |
| シリ            | sensor                                                       | D                     | direct diffuser                                              | c (U) us       | UL Certified to UL and CSA Standards                                                           |
| 0             | remote control                                               | $\boldsymbol{\Theta}$ | ball-proof (upon request)                                    | <b>S</b> .     | CSA Certified to UL and CSA Standards                                                          |
| 2             | available upon request                                       | U                     | accessory                                                    | $(\mathbb{Z})$ | Certified for North American Standards                                                         |