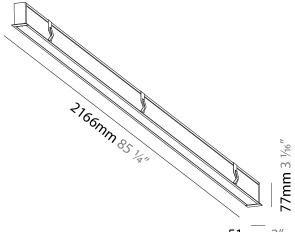

|
| Driver Class: Class 2                                                 |
| Input Voltage (V): 120 - 277                                          |
| Constant Current (MA): 350                                            |
|                                                                       |

### LED

| Max. Delivered Lumen (lm): 4200 / 4480 / 4566 / 4660 |  |
|------------------------------------------------------|--|
| CRI: >80 CRI                                         |  |
| Lamp Life (hrs): 50000                               |  |

#### OPTICAL

#### **RATINGS AND CERTIFICATIONS**

Certified By: Certified for North American Standards IP rating: IP20

-----

| PROJECT   |
|-----------|
| TYPE      |
| SPECIFIER |
| QUANTITY  |
| DATE      |
|           |







Zaneen Group Inc. © 2024, T 1800-388-3382, F 416-247-9319, www.zaneen.com

Available for International specifications by adding 'INT' at the end of the existing Model #. For assistance on 'custom' specifications, contact zteam@zaneen.com.



# **IDAHO 40 RECESSED**

A35593-

PROJECT

| PROJECT   |  |
|-----------|--|
| ТҮРЕ      |  |
| SPECIFIER |  |
| QUANTITY  |  |
| DATE      |  |
|           |  |



Zaneen Group Inc. © 2024, T 1800-388-3382, F 416-247-9319, www.zaneen.com

Available for International specifications by adding 'INT' at the end of the existing Model #. For assistance on 'custom' specifications, contact zteam@zaneen.com. In a constant effort to supply the best product, we reserve the right to change specifications or materials without notice. The most recent specificat