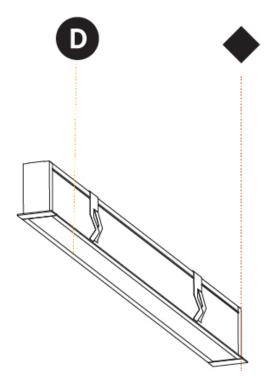

| Certified By: Certified for North American Standards |   |
|------------------------------------------------------|---|
| IP rating: IP20                                      |   |
|                                                      | _ |

-----

| PROJECT   |  |  |  |
|-----------|--|--|--|
| ТҮРЕ      |  |  |  |
| SPECIFIER |  |  |  |
| QUANTITY  |  |  |  |
| DATE      |  |  |  |





Zaneen Group Inc. © 2024, T 1800-388-3382, F 416-247-9319, www.zaneen.com

Available for International specifications by adding 'INT' at the end of the existing Model #. For assistance on 'custom' specifications, contact zteam@zaneen.com.



**IDAHO 40 RECESSED** 

A35591-

PROJECT

| PROJECT   |  |
|-----------|--|
| ТҮРЕ      |  |
| SPECIFIER |  |
| QUANTITY  |  |
| DATE      |  |
|           |  |



Zaneen Group Inc. © 2024, T 1800-388-3382, F 416-247-9319, www.zaneen.com

Available for International specifications by adding 'INT' at the end of the existing Model #. For assistance on 'custom' specifications, contact zteam@zaneen.com. In a constant effort to supply the best product, we reserve the right to change specifications or materials without notice. The most recent specification sheets are found at zaneen.com

А

# **IDAHO 40 RECESSED**

## A35592-

| base number | LED     | Color       | Finishes  | Diffuser | _ |
|-------------|---------|-------------|-----------|----------|---|
|             | Dimming | Temperature | (Diamond) | Options  |   |

1.To build a product code in our configurator select the specify button on the base model # product page

2. To build a manual prod