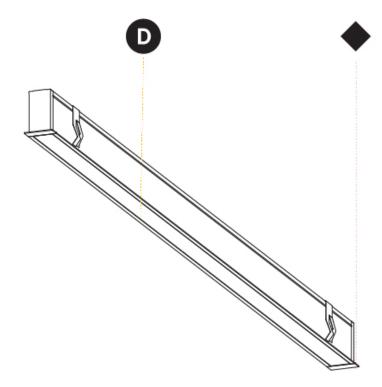

## A35591-

| 7100001     |         |             |           |          |
|-------------|---------|-------------|-----------|----------|
| base number | LED     | Color       | Finishes  | Diffuser |
|             | Dimming | Temperature | (Diamond) | Options  |