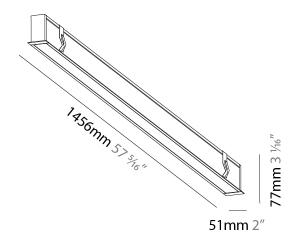

|
| Constant Current (MA): 350                                 |
| LED                                                        |
| Color Temperature (°K): 2700 / 3000 / 3500 / 4000          |
| Max. Delivered Lumen (lm): 2800 / 2990 / 3048 / 3110       |
| CRI: >80 CRI                                               |

Lamp Life (hrs): 50000

### OPTICAL

#### RATINGS AND CERTIFICATIONS

| Certified By: Certified for North American Standards |  |
|------------------------------------------------------|--|
| IP rating: IP20                                      |  |
|                                                      |  |

PROJECT

| PROJECT   |  |  |  |
|-----------|--|--|--|
| TYPE      |  |  |  |
| SPECIFIER |  |  |  |
| QUANTITY  |  |  |  |
| DATE      |  |  |  |







Zaneen Group Inc. © 2024, T 1800-388-3382, F 416-247-9319, www.zaneen.com

Available for International specifications by adding 'INT' at the end of the existing Model #. For assistance on 'custom' specifications, contact zteam@zaneen.com.



# **IDAHO 40 RECESSED**

A35592-

PROJECT

| TYPE<br>SPECIFIER<br>QUANTITY |
|-------------------------------|
|                               |
| ΟΠΑΝΤΙΤΛ                      |
| 2000                          |
| DATE                          |



Available for International specifications by adding 'INT' at the end of the existing Model #. For assistance on 'custom' specifications, contact zteam@zaneen.com. In a constant effort to supply the best product, we reserve the right to change specifications or materials without notice. The most recent