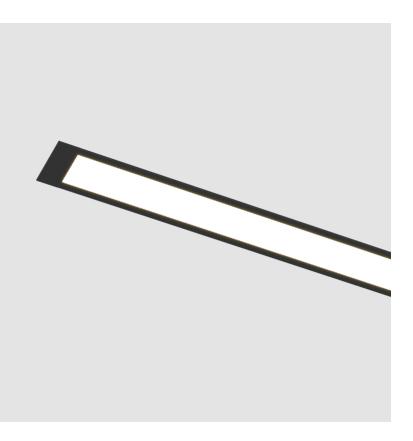

|
| Constant Current (MA): 350                                 |
| LED                                                        |
| Color Temperature (°K): 2700 / 3000 / 3500 / 4000          |
| Max. Delivered Lumen (lm): 2800 / 2990 / 3048 / 3110       |
| CRI: >80 CRI                                               |

Lamp Life (hrs): 50000

### OPTICAL

#### RATINGS AND CERTIFICATIONS

| Certified By: Certified for North American Standards |  |
|------------------------------------------------------|--|
| IP rating: IP20                                      |  |
|                                                      |  |

PROJECT

| PROJECT   |  |  |  |
|-----------|--|--|--|
| TYPE      |  |  |  |
| SPECIFIER |  |  |  |
| QUANTITY  |  |  |  |
| DATE      |  |  |  |







Zaneen Group Inc. © 2024, T 1800-388-3382, F 416-247-9319, www.zaneen.com

Available for International specifications by adding 'INT' at the end of the existing Model #. For assistance on 'custom' specifications, contact zteam@zaneen.com.



# **IDAHO 40 RECESSED**

A35592-

PROJECT

| TYPE<br>SPECIFIER<br>QUANTITY |
|-------------------------------|
|                               |
| ΟΠΑΝΤΙΤΛ                      |
| 2000                          |
| DATE                          |



Available for International specifications by adding 'INT' at the end of the existing Model #. For assistance on 'custom' specifications, contact zteam@zaneen.com. In a constant effort to supply the best product, we reserve the right to change specifications or materials without notice. The most recen