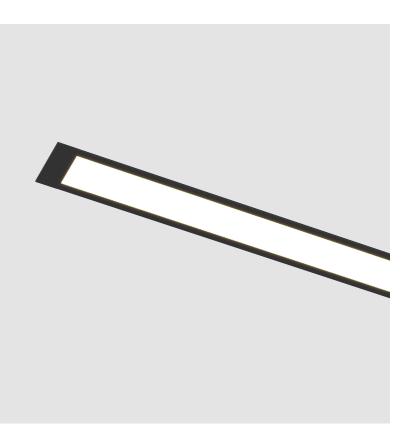

|



OPTICAL

#### **RATINGS AND CERTIFICATIONS**

| Certified By: Certified for North American Standards |   |
|------------------------------------------------------|---|
| IP rating: IP20                                      |   |
|                                                      | _ |

-----

| PROJECT   |  |  |  |
|-----------|--|--|--|
| ТҮРЕ      |  |  |  |
| SPECIFIER |  |  |  |
| QUANTITY  |  |  |  |
| DATE      |  |  |  |





Zaneen Group Inc. © 2024, T 1800-388-3382, F 416-247-9319, www.zaneen.com

Available for International specifications by adding 'INT' at the end of the existing Model #. For assistance on 'custom' specifications, contact zteam@zaneen.com.



**IDAHO 40 RECESSED** 

A35591-

PROJECT

| PROJECT   |  |
|-----------|--|
| ТҮРЕ      |  |
| SPECIFIER |  |
| QUANTITY  |  |
| DATE      |  |
|           |  |



Zaneen Group Inc. © 2024, T 1800-388-3382, F 416-247-9319, www.zaneen.com

Available for International specifications by adding 'INT' at the end of the existing Model #. For assistance on 'custom' specifications, contact zteam@zaneen.com. In a constant effort to supply the best product, we reserve the right to change specifications or materials without notice. The most recent specificati