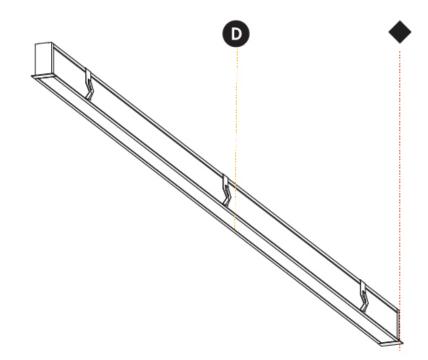

------------------------------------|--|
| CRI: >80 CRI                                         |  |
| Lamp Life (hrs): 50000                               |  |

#### OPTICAL

#### **RATINGS AND CERTIFICATIONS**

Certified By: Certified for North American Standards IP rating: IP20

-----

| PROJECT   |
|-----------|
| TYPE      |
| SPECIFIER |
| QUANTITY  |
| DATE      |
|           |







Zaneen Group Inc. © 2024, T 1800-388-3382, F 416-247-9319, www.zaneen.com

Available for International specifications by adding 'INT' at the end of the existing Model #. For assistance on 'custom' specifications, contact zteam@zaneen.com.



# **IDAHO 40 RECESSED**

A35593-

PROJECT

| PROJECT   |  |
|-----------|--|
| ТҮРЕ      |  |
| SPECIFIER |  |
| QUANTITY  |  |
| DATE      |  |
|           |  |



Zaneen Group Inc. © 2024, T 1800-388-3382, F 416-247-9319, www.zaneen.com

Available for International specifications by adding 'INT' at the end of the existing Model #. For assistance on 'custom' specifications, contact zteam@zaneen.com. In a constant effort to supply the best product, we reserve the right to change specifications or materials without notice. The most recent specification sheets are found at zaneen.com

А

Page 6/8

# **ZANEEN**<sub>®</sub>

# **IDAHO**

#### **Fixture Finish**

| PROJECT   |   |      |  |  |
|-----------|---|------|--|--|
| TYPE      |   | <br> |  |  |
| SPECIFIER |   |      |  |  |
| QUANTITY  |   | <br> |  |  |
| DATE      |   |      |  |  |
|           | - |      |  |  |

| Sparkling Silver - 01 (SSR)  | Black Velvet - 02 (BKV)        | Crystal Whit