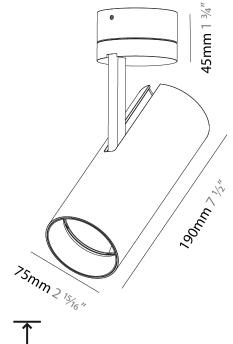

#### GENERAL

| VENERALE CONTRACTOR OF CONTRAC |      |
|--------------------------------------------------------------------------------------------------------------------------------------------------------------------------------------------------------------------------------------------------------------------------------------------------------------------------------------------------------------------------------------------------------------------------------------------------------------------------------------------------------------------------------------------------------------------------------------------------------------------------------------------------------------------------------------------------------------------------------------------------------------------------------------------------------------------------------------------------------------------------------------------------------------------------------------------------------------------------------------------------------------------------------------------------------------------------------------------------------------------------------------------------------------------------------------------------------------------------------------------------------------------------------------------------------------------------------------------------------------------------------------------------------------------------------------------------------------------------------------------------------------------------------------------------------------------------------------------------------------------------------------------------------------------------------------------------------------------------------------------------------------------------------------------------------------------------------------------------------------------------------------------------------------------------------------------------------------------------------------------------------------------------------------------------------------------------------------------------------------------------------|------|
| Series: Imagine                                                                                                                                                                                                                                                                                                                                                                                                                                                                                                                                                                                                                                                                                                                                                                                                                                                                                                                                                                                                                                                                                                                                                                                                                                                                                                                                                                                                                                                                                                                                                                                                                                                                                                                                                                                                                                                                                                                                                                                                                                                                                                                |      |
| Subseries: Imagine Flex                                                                                                                                                                                                                                                                                                                                                                                                                                                                                                                                                                                                                                                                                                                                                                                                                                                                                                                                                                                                                                                                                                                                                                                                                                                                                                                                                                                                                                                                                                                                                                                                                                                                                                                                                                                                                                                                                                                                                                                                                                                                                                        |      |
| Brand: Prolicht                                                                                                                                                                                                                                                                                                                                                                                                                                                                                                                                                                                                                                                                                                                                                                                                                                                                                                                                                                                                                                                                                                                                                                                                                                                                                                                                                                                                                                                                                                                                                                                                                                                                                                                                                                                                                                                                                                                                                                                                                                                                                                                |      |
| Division: Architectural                                                                                                                                                                                                                                                                                                                                                                                                                                                                                                                                                                                                                                                                                                                                                                                                                                                                                                                                                                                                                                                                                                                                                                                                                                                                                                                                                                                                                                                                                                                                                                                                                                                                                                                                                                                                                                                                                                                                                                                                                                                                                                        |      |
| Mounting Type: Surface                                                                                                                                                                                                                                                                                                                                                                                                                                                                                                                                                                                                                                                                                                                                                                                                                                                                                                                                                                                                                                                                                                                                                                                                                                                                                                                                                                                                                                                                                                                                                                                                                                                                                                                                                                                                                                                                                                                                                                                                                                                                                                         |      |
| Mounting Location: Ceiling                                                                                                                                                                                                                                                                                                                                                                                                                                                                                                                                                                                                                                                                                                                                                                                                                                                                                                                                                                                                                                                                                                                                                                                                                                                                                                                                                                                                                                                                                                                                                                                                                                                                                                                                                                                                                                                                                                                                                                                                                                                                                                     |      |
| Subcategory: Spots                                                                                                                                                                                                                                                                                                                                                                                                                                                                                                                                                                                                                                                                                                                                                                                                                                                                                                                                                                                                                                                                                                                                                                                                                                                                                                                                                                                                                                                                                                                                                                                                                                                                                                                                                                                                                                                                                                                                                                                                                                                                                                             |      |
| PHYSICAL                                                                                                                                                                                                                                                                                                                                                                                                                                                                                                                                                                                                                                                                                                                                                                                                                                                                                                                                                                                                                                                                                                                                                                                                                                                                                                                                                                                                                                                                                                                                                                                                                                                                                                                                                                                                                                                                                                                                                                                                                                                                                                                       |      |
| Shape: Cylinder                                                                                                                                                                                                                                                                                                                                                                                                                                                                                                                                                                                                                                                                                                                                                                                                                                                                                                                                                                                                                                                                                                                                                                                                                                                                                                                                                                                                                                                                                                                                                                                                                                                                                                                                                                                                                                                                                                                                                                                                                                                                                                                |      |
| Diameter (mm): 75                                                                                                                                                                                                                                                                                                                                                                                                                                                                                                                                                                                                                                                                                                                                                                                                                                                                                                                                                                                                                                                                                                                                                                                                                                                                                                                                                                                                                                                                                                                                                                                                                                                                                                                                                                                                                                                                                                                                                                                                                                                                                                              |      |
| Diameter (in): 2 <sup>15</sup> / <sub>16</sub>                                                                                                                                                                                                                                                                                                                                                                                                                                                                                                                                                                                                                                                                                                                                                                                                                                                                                                                                                                                                                                                                                                                                                                                                                                                                                                                                                                                                                                                                                                                                                                                                                                                                                                                                                                                                                                                                                                                                                                                                                                                                                 |      |
| Height (mm): 190                                                                                                                                                                                                                                                                                                                                                                                                                                                                                                                                                                                                                                                                                                                                                                                                                                                                                                                                                                                                                                                                                                                                                                                                                                                                                                                                                                                                                                                                                                                                                                                                                                                                                                                                                                                                                                                                                                                                                                                                                                                                                                               |      |
| Height (in): $7\frac{1}{2}$                                                                                                                                                                                                                                                                                                                                                                                                                                                                                                                                                                                                                                                                                                                                                                                                                                                                                                                                                                                                                                                                                                                                                                                                                                                                                                                                                                                                                                                                                                                                                                                                                                                                                                                                                                                                                                                                                                                                                                                                                                                                                                    |      |
| Max. Overall Height (mm): 235                                                                                                                                                                                                                                                                                                                                                                                                                                                                                                                                                                                                                                                                                                                                                                                                                                                                                                                                                                                                                                                                                                                                                                                                                                                                                                                                                                                                                                                                                                                                                                                                                                                                                                                                                                                                                                                                                                                                                                                                                                                                                                  |      |
| Max. Overall Height (in): 9 ¼                                                                                                                                                                                                                                                                                                                                                                                                                                                                                                                                                                                                                                                                                                                                                                                                                                                                                                                                                                                                                                                                                                                                                                                                                                                                                                                                                                                                                                                                                                                                                                                                                                                                                                                                                                                                                                                                                                                                                                                                                                                                                                  |      |
| Light Distribution: Adjustable / Direct                                                                                                                                                                                                                                                                                                                                                                                                                                                                                                                                                                                                                                                                                                                                                                                                                                                                                                                                                                                                                                                                                                                                                                                                                                                                                                                                                                                                                                                                                                                                                                                                                                                                                                                                                                                                                                                                                                                                                                                                                                                                                        |      |
| Weight (kg): 0.919                                                                                                                                                                                                                                                                                                                                                                                                                                                                                                                                                                                                                                                                                                                                                                                                                                                                                                                                                                                                                                                                                                                                                                                                                                                                                                                                                                                                                                                                                                                                                                                                                                                                                                                                                                                                                                                                                                                                                                                                                                                                                                             |      |
| Weight (lbs): 2.02                                                                                                                                                                                                                                                                                                                                                                                                                                                                                                                                                                                                                                                                                                                                                                                                                                                                                                                                                                                                                                                                                                                                                                                                                                                                                                                                                                                                                                                                                                                                                                                                                                                                                                                                                                                                                                                                                                                                                                                                                                                                                                             |      |
| Fixture Finish: SSR / BKV / CWI / CRY / HAB / UFT / ITA / RUA / FTG /                                                                                                                                                                                                                                                                                                                                                                                                                                                                                                                                                                                                                                                                                                                                                                                                                                                                                                                                                                                                                                                                                                                                                                                                                                                                                                                                                                                                                                                                                                                                                                                                                                                                                                                                                                                                                                                                                                                                                                                                                                                          |      |
| LOD / PUS / FRO / FUP / KIA / POP / BLS / SPG / MEY / GOH / GUM / GOM / ADD / MAG / ADD / ADD / MAG / ADD / ADD / MAG / ADD /  | CHC/ |
| COM / ABZ / JAG / OBR / MOS / ROR                                                                                                                                                                                                                                                                                                                                                                                                                                                                                                                                                                                                                                                                                                                                                                                                                                                                                                                                                                                                                                                                                                                                                                                                                                                                                                                                                                                                                                                                                                                                                                                                                                                                                                                                                                                                                                                                                                                                                                                                                                                                                              |      |
| Fixture Material: Aluminum Die Cast                                                                                                                                                                                                                                                                                                                                                                                                                                                                                                                                                                                                                                                                                                                                                                                                                                                                                                                                                                                                                                                                                                                                                                                                                                                                                                                                                                                                                                                                                                                                                                                                                                                                                                                                                                                                                                                                                                                                                                                                                                                                                            |      |
| ELECTRICAL                                                                                                                                                                                                                                                                                                                                                                                                                                                                                                                                                                                                                                                                                                                                                                                                                                                                                                                                                                                                                                                                                                                                                                                                                                                                                                                                                                                                                                                                                                                                                                                                                                                                                                                                                                                                                                                                                                                                                                                                                                                                                                                     |      |
| Lamp Type: LED (Zhaga Standard)                                                                                                                                                                                                                                                                                                                                                                                                                                                                                                                                                                                                                                                                                                                                                                                                                                                                                                                                                                                                                                                                                                                                                                                                                                                                                                                                                                                                                                                                                                                                                                                                                                                                                                                                                                                                                                                                                                                                                                                                                                                                                                |      |
| Input Wattage (W): 20                                                                                                                                                                                                                                                                                                                                                                                                                                                                                                                                                                                                                                                                                                                                                                                                                                                                                                                                                                                                                                                                                                                                                                                                                                                                                                                                                                                                                                                                                                                                                                                                                                                                                                                                                                                                                                                                                                                                                                                                                                                                                                          |      |
| Total Output Wattage (W): 18.2                                                                                                                                                                                                                                                                                                                                                                                                                                                                                                                                                                                                                                                                                                                                                                                                                                                                                                                                                                                                                                                                                                                                                                                                                                                                                                                                                                                                                                                                                                                                                                                                                                                                                                                                                                                                                                                                                                                                                                                                                                                                                                 |      |
| Dimming: Tri-Mode (Non-Dimming and Phase Dimming (120Vac or                                                                                                                                                                                                                                                                                                                                                                                                                                                                                                                                                                                                                                                                                                                                                                                                                                                                                                                                                                                                                                                                                                                                                                                                                                                                                                                                                                                                                                                                                                                                                                                                                                                                                                                                                                                                                                                                                                                                                                                                                                                                    | ıly) |
| and 0-10V Dimming)                                                                                                                                                                                                                                                                                                                                                                                                                                                                                                                                                                                                                                                                                                                                                                                                                                                                                                                                                                                                                                                                                                                                                                                                                                                                                                                                                                                                                                                                                                                                                                                                                                                                                                                                                                                                                                                                                                                                                                                                                                                                                                             |      |
| Driver Included: Yes                                                                                                                                                                                                                                                                                                                                                                                                                                                                                                                                                                                                                                                                                                                                                                                                                                                                                                                                                                                                                                                                                                                                                                                                                                                                                                                                                                                                                                                                                                                                                                                                                                                                                                                                                                                                                                                                                                                                                                                                                                                                                                           |      |
| Driver Location: Integrated                                                                                                                                                                                                                                                                                                                                                                                                                                                                                                                                                                                                                                                                                                                                                                                                                                                                                                                                                                                                                                                                                                                                                                                                                                                                                                                                                                                                                                                                                                                                                                                                                                                                                                                                                                                                                                                                                                                                                                                                                                                                                                    |      |
| Driver Type: Constant Current - Universal Driver Class: Class 2                                                                                                                                                                                                                                                                                                                                                                                                                                                                                                                                                                                                                                                                                                                                                                                                                                                                                                                                                                                                                                                                                                                                                                                                                                                                                                                                                                                                                                                                                                                                                                                                                                                                                                                                                                                                                                                                                                                                                                                                                                                                |      |
|                                                                                                                                                                                                                                                                                                                                                                                                                                                                                                                                                                                                                                                                                                                                                                                                                                                                                                                                                                                                                                                                                                                                                                                                                                                                                                                                                                                                                                                                                                                                                                                                                                                                                                                                                                                                                                                                                                                                                                                                                                                                                                                                |      |
| Input Voltage (V): 120 - 277<br>Constant Current (MA): 500                                                                                                                                                                                                                                                                                                                                                                                                                                                                                                                                                                                                                                                                                                                                                                                                                                                                                                                                                                                                                                                                                                                                                                                                                                                                                                                                                                                                                                                                                                                                                                                                                                                                                                                                                                                                                                                                                                                                                                                                                                                                     |      |
|                                                                                                                                                                                                                                                                                                                                                                                                                                                                                                                                                                                                                                                                                                                                                                                                                                                                                                                                                                                                                                                                                                                                                                                                                                                                                                                                                                                                                                                                                                                                                                                                                                                                                                                                                                                                                                                                                                                                                                                                                                                                                                                                |      |
| LED                                                                                                                                                                                                                                                                                                                                                                                                                                                                                                                                                                                                                                                                                                                                                                                                                                                                                                                                                                                                                                                                                                                                                                                                                                                                                                                                                                                                                                                                                                                                                                                                                                                                                                                                                                                                                                                                                                                                                                                                                                                                                                                            |      |
|                                                                                                                                                                                                                                                                                                                                                                                                                                                                                                                                                                                                                                                                                                                                                                                                                                                                                                                                                                                                                                                                                                                                                                                                                                                                                                                                                                                                                                                                                                                                                                                                                                                                                                                                                                                                                                                                                                                                                                                                                                                                                                                                |      |