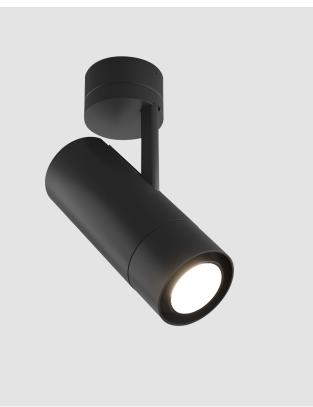

## **IMAGINE FLEX SURFACE**

#### GENERAL

| VENERALE CONTRACTOR OF CONTRAC |      |
|--------------------------------------------------------------------------------------------------------------------------------------------------------------------------------------------------------------------------------------------------------------------------------------------------------------------------------------------------------------------------------------------------------------------------------------------------------------------------------------------------------------------------------------------------------------------------------------------------------------------------------------------------------------------------------------------------------------------------------------------------------------------------------------------------------------------------------------------------------------------------------------------------------------------------------------------------------------------------------------------------------------------------------------------------------------------------------------------------------------------------------------------------------------------------------------------------------------------------------------------------------------------------------------------------------------------------------------------------------------------------------------------------------------------------------------------------------------------------------------------------------------------------------------------------------------------------------------------------------------------------------------------------------------------------------------------------------------------------------------------------------------------------------------------------------------------------------------------------------------------------------------------------------------------------------------------------------------------------------------------------------------------------------------------------------------------------------------------------------------------------------|------|
| Series: Imagine                                                                                                                                                                                                                                                                                                                                                                                                                                                                                                                                                                                                                                                                                                                                                                                                                                                                                                                                                                                                                                                                                                                                                                                                                                                                                                                                                                                                                                                                                                                                                                                                                                                                                                                                                                                                                                                                                                                                                                                                                                                                                                                |      |
| Subseries: Imagine Flex                                                                                                                                                                                                                                                                                                                                                                                                                                                                                                                                                                                                                                                                                                                                                                                                                                                                                                                                                                                                                                                                                                                                                                                                                                                                                                                                                                                                                                                                                                                                                                                                                                                                                                                                                                                                                                                                                                                                                                                                                                                                                                        |      |
| Brand: Prolicht                                                                                                                                                                                                                                                                                                                                                                                                                                                                                                                                                                                                                                                                                                                                                                                                                                                                                                                                                                                                                                                                                                                                                                                                                                                                                                                                                                                                                                                                                                                                                                                                                                                                                                                                                                                                                                                                                                                                                                                                                                                                                                                |      |
| Division: Architectural                                                                                                                                                                                                                                                                                                                                                                                                                                                                                                                                                                                                                                                                                                                                                                                                                                                                                                                                                                                                                                                                                                                                                                                                                                                                                                                                                                                                                                                                                                                                                                                                                                                                                                                                                                                                                                                                                                                                                                                                                                                                                                        |      |
| Mounting Type: Surface                                                                                                                                                                                                                                                                                                                                                                                                                                                                                                                                                                                                                                                                                                                                                                                                                                                                                                                                                                                                                                                                                                                                                                                                                                                                                                                                                                                                                                                                                                                                                                                                                                                                                                                                                                                                                                                                                                                                                                                                                                                                                                         |      |
| Mounting Location: Ceiling                                                                                                                                                                                                                                                                                                                                                                                                                                                                                                                                                                                                                                                                                                                                                                                                                                                                                                                                                                                                                                                                                                                                                                                                                                                                                                                                                                                                                                                                                                                                                                                                                                                                                                                                                                                                                                                                                                                                                                                                                                                                                                     |      |
| Subcategory: Spots                                                                                                                                                                                                                                                                                                                                                                                                                                                                                                                                                                                                                                                                                                                                                                                                                                                                                                                                                                                                                                                                                                                                                                                                                                                                                                                                                                                                                                                                                                                                                                                                                                                                                                                                                                                                                                                                                                                                                                                                                                                                                                             |      |
| PHYSICAL                                                                                                                                                                                                                                                                                                                                                                                                                                                                                                                                                                                                                                                                                                                                                                                                                                                                                                                                                                                                                                                                                                                                                                                                                                                                                                                                                                                                                                                                                                                                                                                                                                                                                                                                                                                                                                                                                                                                                                                                                                                                                                                       |      |
| Shape: Cylinder                                                                                                                                                                                                                                                                                                                                                                                                                                                                                                                                                                                                                                                                                                                                                                                                                                                                                                                                                                                                                                                                                                                                                                                                                                                                                                                                                                                                                                                                                                                                                                                                                                                                                                                                                                                                                                                                                                                                                                                                                                                                                                                |      |
| Diameter (mm): 75                                                                                                                                                                                                                                                                                                                                                                                                                                                                                                                                                                                                                                                                                                                                                                                                                                                                                                                                                                                                                                                                                                                                                                                                                                                                                                                                                                                                                                                                                                                                                                                                                                                                                                                                                                                                                                                                                                                                                                                                                                                                                                              |      |
| Diameter (in): 2 <sup>15</sup> / <sub>16</sub>                                                                                                                                                                                                                                                                                                                                                                                                                                                                                                                                                                                                                                                                                                                                                                                                                                                                                                                                                                                                                                                                                                                                                                                                                                                                                                                                                                                                                                                                                                                                                                                                                                                                                                                                                                                                                                                                                                                                                                                                                                                                                 |      |
| Height (mm): 190                                                                                                                                                                                                                                                                                                                                                                                                                                                                                                                                                                                                                                                                                                                                                                                                                                                                                                                                                                                                                                                                                                                                                                                                                                                                                                                                                                                                                                                                                                                                                                                                                                                                                                                                                                                                                                                                                                                                                                                                                                                                                                               |      |
| Height (in): $7\frac{1}{2}$                                                                                                                                                                                                                                                                                                                                                                                                                                                                                                                                                                                                                                                                                                                                                                                                                                                                                                                                                                                                                                                                                                                                                                                                                                                                                                                                                                                                                                                                                                                                                                                                                                                                                                                                                                                                                                                                                                                                                                                                                                                                                                    |      |
| Max. Overall Height (mm): 235                                                                                                                                                                                                                                                                                                                                                                                                                                                                                                                                                                                                                                                                                                                                                                                                                                                                                                                                                                                                                                                                                                                                                                                                                                                                                                                                                                                                                                                                                                                                                                                                                                                                                                                                                                                                                                                                                                                                                                                                                                                                                                  |      |
| Max. Overall Height (in): 9 ¼                                                                                                                                                                                                                                                                                                                                                                                                                                                                                                                                                                                                                                                                                                                                                                                                                                                                                                                                                                                                                                                                                                                                                                                                                                                                                                                                                                                                                                                                                                                                                                                                                                                                                                                                                                                                                                                                                                                                                                                                                                                                                                  |      |
| Light Distribution: Adjustable / Direct                                                                                                                                                                                                                                                                                                                                                                                                                                                                                                                                                                                                                                                                                                                                                                                                                                                                                                                                                                                                                                                                                                                                                                                                                                                                                                                                                                                                                                                                                                                                                                                                                                                                                                                                                                                                                                                                                                                                                                                                                                                                                        |      |
| Weight (kg): 0.919                                                                                                                                                                                                                                                                                                                                                                                                                                                                                                                                                                                                                                                                                                                                                                                                                                                                                                                                                                                                                                                                                                                                                                                                                                                                                                                                                                                                                                                                                                                                                                                                                                                                                                                                                                                                                                                                                                                                                                                                                                                                                                             |      |
| Weight (lbs): 2.02                                                                                                                                                                                                                                                                                                                                                                                                                                                                                                                                                                                                                                                                                                                                                                                                                                                                                                                                                                                                                                                                                                                                                                                                                                                                                                                                                                                                                                                                                                                                                                                                                                                                                                                                                                                                                                                                                                                                                                                                                                                                                                             |      |
| Fixture Finish: SSR / BKV / CWI / CRY / HAB / UFT / ITA / RUA / FTG /                                                                                                                                                                                                                                                                                                                                                                                                                                                                                                                                                                                                                                                                                                                                                                                                                                                                                                                                                                                                                                                                                                                                                                                                                                                                                                                                                                                                                                                                                                                                                                                                                                                                                                                                                                                                                                                                                                                                                                                                                                                          |      |
| LOD / PUS / FRO / FUP / KIA / POP / BLS / SPG / MEY / GOH / GUM / GOM / ADD / MAG / ADD / ADD / MAG / ADD / ADD / MAG / ADD /  | CHC/ |
| COM / ABZ / JAG / OBR / MOS / ROR                                                                                                                                                                                                                                                                                                                                                                                                                                                                                                                                                                                                                                                                                                                                                                                                                                                                                                                                                                                                                                                                                                                                                                                                                                                                                                                                                                                                                                                                                                                                                                                                                                                                                                                                                                                                                                                                                                                                                                                                                                                                                              |      |
| Fixture Material: Aluminum Die Cast                                                                                                                                                                                                                                                                                                                                                                                                                                                                                                                                                                                                                                                                                                                                                                                                                                                                                                                                                                                                                                                                                                                                                                                                                                                                                                                                                                                                                                                                                                                                                                                                                                                                                                                                                                                                                                                                                                                                                                                                                                                                                            |      |
| ELECTRICAL                                                                                                                                                                                                                                                                                                                                                                                                                                                                                                                                                                                                                                                                                                                                                                                                                                                                                                                                                                                                                                                                                                                                                                                                                                                                                                                                                                                                                                                                                                                                                                                                                                                                                                                                                                                                                                                                                                                                                                                                                                                                                                                     |      |
| Lamp Type: LED (Zhaga Standard)                                                                                                                                                                                                                                                                                                                                                                                                                                                                                                                                                                                                                                                                                                                                                                                                                                                                                                                                                                                                                                                                                                                                                                                                                                                                                                                                                                                                                                                                                                                                                                                                                                                                                                                                                                                                                                                                                                                                                                                                                                                                                                |      |
| Input Wattage (W): 20                                                                                                                                                                                                                                                                                                                                                                                                                                                                                                                                                                                                                                                                                                                                                                                                                                                                                                                                                                                                                                                                                                                                                                                                                                                                                                                                                                                                                                                                                                                                                                                                                                                                                                                                                                                                                                                                                                                                                                                                                                                                                                          |      |
| Total Output Wattage (W): 18.2                                                                                                                                                                                                                                                                                                                                                                                                                                                                                                                                                                                                                                                                                                                                                                                                                                                                                                                                                                                                                                                                                                                                                                                                                                                                                                                                                                                                                                                                                                                                                                                                                                                                                                                                                                                                                                                                                                                                                                                                                                                                                                 |      |
| Dimming: Tri-Mode (Non-Dimming and Phase Dimming (120Vac or                                                                                                                                                                                                                                                                                                                                                                                                                                                                                                                                                                                                                                                                                                                                                                                                                                                                                                                                                                                                                                                                                                                                                                                                                                                                                                                                                                                                                                                                                                                                                                                                                                                                                                                                                                                                                                                                                                                                                                                                                                                                    | ıly) |
| and 0-10V Dimming)                                                                                                                                                                                                                                                                                                                                                                                                                                                                                                                                                                                                                                                                                                                                                                                                                                                                                                                                                                                                                                                                                                                                                                                                                                                                                                                                                                                                                                                                                                                                                                                                                                                                                                                                                                                                                                                                                                                                                                                                                                                                                                             |      |
| Driver Included: Yes                                                                                                                                                                                                                                                                                                                                                                                                                                                                                                                                                                                                                                                                                                                                                                                                                                                                                                                                                                                                                                                                                                                                                                                                                                                                                                                                                                                                                                                                                                                                                                                                                                                                                                                                                                                                                                                                                                                                                                                                                                                                                                           |      |
| Driver Location: Integrated                                                                                                                                                                                                                                                                                                                                                                                                                                                                                                                                                                                                                                                                                                                                                                                                                                                                                                                                                                                                                                                                                                                                                                                                                                                                                                                                                                                                                                                                                                                                                                                                                                                                                                                                                                                                                                                                                                                                                                                                                                                                                                    |      |
| Driver Type: Constant Current - Universal Driver Class: Class 2                                                                                                                                                                                                                                                                                                                                                                                                                                                                                                                                                                                                                                                                                                                                                                                                                                                                                                                                                                                                                                                                                                                                                                                                                                                                                                                                                                                                                                                                                                                                                                                                                                                                                                                                                                                                                                                                                                                                                                                                                                                                |      |
|                                                                                                                                                                                                                                                                                                                                                                                                                                                                                                                                                                                                                                                                                                                                                                                                                                                                                                                                                                                                                                                                                                                                                                                                                                                                                                                                                                                                                                                                                                                                                                                                                                                                                                                                                                                                                                                                                                                                                                                                                                                                                                                                |      |
| Input Voltage (V): 120 - 277<br>Constant Current (MA): 500                                                                                                                                                                                                                                                                                                                                                                                                                                                                                                                                                                                                                                                                                                                                                                                                                                                                                                                                                                                                                                                                                                                                                                                                                                                                                                                                                                                                                                                                                                                                                                                                                                                                                                                                                                                                                                                                                                                                                                                                                                                                     |      |
|                                                                                                                                                                                                                                                                                                                                                                                                                                                                                                                                                                                                                                                                                                                                                                                                                                                                                                                                                                                                                                                                                                                                                                                                                                                                                                                                                                                                                                                                                                                                                                                                                                                                                                                                                                                                                                                                                                                                                                                                                                                                                                                                |      |
| LED                                                                                                                                                                                                                                                                                                                                                                                                                                                                                                                                                                                                                                                                                                                                                                                                                                                                                                                                                                                                                                                                                                                                                                                                                                                                                                                                                                                                                                                                                                                                                                                                                                                                                                                                                                                                                                                                                                                                                                                                                                                                                                                            |      |
|                                                                                                                                                                                                                                                                                                                                                                                                                                                                                                                                                                                                                                                                                                                                                                                                                                                                                                                                                                                                                                                                                                                                                                                                                                                                                                                                                                                                                                                                                                                                                                                                                                                                                                                                                                                                                                                                                                                                                                                                                                                                                                                                |      |