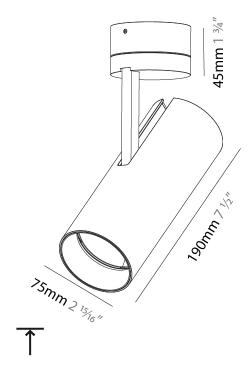

#### GENERAL

| VENERALE CONTRACTOR OF CONTRAC |      |
|--------------------------------------------------------------------------------------------------------------------------------------------------------------------------------------------------------------------------------------------------------------------------------------------------------------------------------------------------------------------------------------------------------------------------------------------------------------------------------------------------------------------------------------------------------------------------------------------------------------------------------------------------------------------------------------------------------------------------------------------------------------------------------------------------------------------------------------------------------------------------------------------------------------------------------------------------------------------------------------------------------------------------------------------------------------------------------------------------------------------------------------------------------------------------------------------------------------------------------------------------------------------------------------------------------------------------------------------------------------------------------------------------------------------------------------------------------------------------------------------------------------------------------------------------------------------------------------------------------------------------------------------------------------------------------------------------------------------------------------------------------------------------------------------------------------------------------------------------------------------------------------------------------------------------------------------------------------------------------------------------------------------------------------------------------------------------------------------------------------------------------|------|
| Series: Imagine                                                                                                                                                                                                                                                                                                                                                                                                                                                                                                                                                                                                                                                                                                                                                                                                                                                                                                                                                                                                                                                                                                                                                                                                                                                                                                                                                                                                                                                                                                                                                                                                                                                                                                                                                                                                                                                                                                                                                                                                                                                                                                                |      |
| Subseries: Imagine Flex                                                                                                                                                                                                                                                                                                                                                                                                                                                                                                                                                                                                                                                                                                                                                                                                                                                                                                                                                                                                                                                                                                                                                                                                                                                                                                                                                                                                                                                                                                                                                                                                                                                                                                                                                                                                                                                                                                                                                                                                                                                                                                        |      |
| Brand: Prolicht                                                                                                                                                                                                                                                                                                                                                                                                                                                                                                                                                                                                                                                                                                                                                                                                                                                                                                                                                                                                                                                                                                                                                                                                                                                                                                                                                                                                                                                                                                                                                                                                                                                                                                                                                                                                                                                                                                                                                                                                                                                                                                                |      |
| Division: Architectural                                                                                                                                                                                                                                                                                                                                                                                                                                                                                                                                                                                                                                                                                                                                                                                                                                                                                                                                                                                                                                                                                                                                                                                                                                                                                                                                                                                                                                                                                                                                                                                                                                                                                                                                                                                                                                                                                                                                                                                                                                                                                                        |      |
| Mounting Type: Surface                                                                                                                                                                                                                                                                                                                                                                                                                                                                                                                                                                                                                                                                                                                                                                                                                                                                                                                                                                                                                                                                                                                                                                                                                                                                                                                                                                                                                                                                                                                                                                                                                                                                                                                                                                                                                                                                                                                                                                                                                                                                                                         |      |
| Mounting Location: Ceiling                                                                                                                                                                                                                                                                                                                                                                                                                                                                                                                                                                                                                                                                                                                                                                                                                                                                                                                                                                                                                                                                                                                                                                                                                                                                                                                                                                                                                                                                                                                                                                                                                                                                                                                                                                                                                                                                                                                                                                                                                                                                                                     |      |
| Subcategory: Spots                                                                                                                                                                                                                                                                                                                                                                                                                                                                                                                                                                                                                                                                                                                                                                                                                                                                                                                                                                                                                                                                                                                                                                                                                                                                                                                                                                                                                                                                                                                                                                                                                                                                                                                                                                                                                                                                                                                                                                                                                                                                                                             |      |
| PHYSICAL                                                                                                                                                                                                                                                                                                                                                                                                                                                                                                                                                                                                                                                                                                                                                                                                                                                                                                                                                                                                                                                                                                                                                                                                                                                                                                                                                                                                                                                                                                                                                                                                                                                                                                                                                                                                                                                                                                                                                                                                                                                                                                                       |      |
| Shape: Cylinder                                                                                                                                                                                                                                                                                                                                                                                                                                                                                                                                                                                                                                                                                                                                                                                                                                                                                                                                                                                                                                                                                                                                                                                                                                                                                                                                                                                                                                                                                                                                                                                                                                                                                                                                                                                                                                                                                                                                                                                                                                                                                                                |      |
| Diameter (mm): 75                                                                                                                                                                                                                                                                                                                                                                                                                                                                                                                                                                                                                                                                                                                                                                                                                                                                                                                                                                                                                                                                                                                                                                                                                                                                                                                                                                                                                                                                                                                                                                                                                                                                                                                                                                                                                                                                                                                                                                                                                                                                                                              |      |
| Diameter (in): 2 <sup>15</sup> / <sub>16</sub>                                                                                                                                                                                                                                                                                                                                                                                                                                                                                                                                                                                                                                                                                                                                                                                                                                                                                                                                                                                                                                                                                                                                                                                                                                                                                                                                                                                                                                                                                                                                                                                                                                                                                                                                                                                                                                                                                                                                                                                                                                                                                 |      |
| Height (mm): 190                                                                                                                                                                                                                                                                                                                                                                                                                                                                                                                                                                                                                                                                                                                                                                                                                                                                                                                                                                                                                                                                                                                                                                                                                                                                                                                                                                                                                                                                                                                                                                                                                                                                                                                                                                                                                                                                                                                                                                                                                                                                                                               |      |
| Height (in): $7\frac{1}{2}$                                                                                                                                                                                                                                                                                                                                                                                                                                                                                                                                                                                                                                                                                                                                                                                                                                                                                                                                                                                                                                                                                                                                                                                                                                                                                                                                                                                                                                                                                                                                                                                                                                                                                                                                                                                                                                                                                                                                                                                                                                                                                                    |      |
| Max. Overall Height (mm): 235                                                                                                                                                                                                                                                                                                                                                                                                                                                                                                                                                                                                                                                                                                                                                                                                                                                                                                                                                                                                                                                                                                                                                                                                                                                                                                                                                                                                                                                                                                                                                                                                                                                                                                                                                                                                                                                                                                                                                                                                                                                                                                  |      |
| Max. Overall Height (in): 9 ¼                                                                                                                                                                                                                                                                                                                                                                                                                                                                                                                                                                                                                                                                                                                                                                                                                                                                                                                                                                                                                                                                                                                                                                                                                                                                                                                                                                                                                                                                                                                                                                                                                                                                                                                                                                                                                                                                                                                                                                                                                                                                                                  |      |
| Light Distribution: Adjustable / Direct                                                                                                                                                                                                                                                                                                                                                                                                                                                                                                                                                                                                                                                                                                                                                                                                                                                                                                                                                                                                                                                                                                                                                                                                                                                                                                                                                                                                                                                                                                                                                                                                                                                                                                                                                                                                                                                                                                                                                                                                                                                                                        |      |
| Weight (kg): 0.919                                                                                                                                                                                                                                                                                                                                                                                                                                                                                                                                                                                                                                                                                                                                                                                                                                                                                                                                                                                                                                                                                                                                                                                                                                                                                                                                                                                                                                                                                                                                                                                                                                                                                                                                                                                                                                                                                                                                                                                                                                                                                                             |      |
| Weight (lbs): 2.02                                                                                                                                                                                                                                                                                                                                                                                                                                                                                                                                                                                                                                                                                                                                                                                                                                                                                                                                                                                                                                                                                                                                                                                                                                                                                                                                                                                                                                                                                                                                                                                                                                                                                                                                                                                                                                                                                                                                                                                                                                                                                                             |      |
| Fixture Finish: SSR / BKV / CWI / CRY / HAB / UFT / ITA / RUA / FTG /                                                                                                                                                                                                                                                                                                                                                                                                                                                                                                                                                                                                                                                                                                                                                                                                                                                                                                                                                                                                                                                                                                                                                                                                                                                                                                                                                                                                                                                                                                                                                                                                                                                                                                                                                                                                                                                                                                                                                                                                                                                          |      |
| LOD / PUS / FRO / FUP / KIA / POP / BLS / SPG / MEY / GOH / GUM / GOM / ADD / MAG / ADD / ADD / MAG / ADD / ADD / MAG / ADD /  | CHC/ |
| COM / ABZ / JAG / OBR / MOS / ROR                                                                                                                                                                                                                                                                                                                                                                                                                                                                                                                                                                                                                                                                                                                                                                                                                                                                                                                                                                                                                                                                                                                                                                                                                                                                                                                                                                                                                                                                                                                                                                                                                                                                                                                                                                                                                                                                                                                                                                                                                                                                                              |      |
| Fixture Material: Aluminum Die Cast                                                                                                                                                                                                                                                                                                                                                                                                                                                                                                                                                                                                                                                                                                                                                                                                                                                                                                                                                                                                                                                                                                                                                                                                                                                                                                                                                                                                                                                                                                                                                                                                                                                                                                                                                                                                                                                                                                                                                                                                                                                                                            |      |
| ELECTRICAL                                                                                                                                                                                                                                                                                                                                                                                                                                                                                                                                                                                                                                                                                                                                                                                                                                                                                                                                                                                                                                                                                                                                                                                                                                                                                                                                                                                                                                                                                                                                                                                                                                                                                                                                                                                                                                                                                                                                                                                                                                                                                                                     |      |
| Lamp Type: LED (Zhaga Standard)                                                                                                                                                                                                                                                                                                                                                                                                                                                                                                                                                                                                                                                                                                                                                                                                                                                                                                                                                                                                                                                                                                                                                                                                                                                                                                                                                                                                                                                                                                                                                                                                                                                                                                                                                                                                                                                                                                                                                                                                                                                                                                |      |
| Input Wattage (W): 20                                                                                                                                                                                                                                                                                                                                                                                                                                                                                                                                                                                                                                                                                                                                                                                                                                                                                                                                                                                                                                                                                                                                                                                                                                                                                                                                                                                                                                                                                                                                                                                                                                                                                                                                                                                                                                                                                                                                                                                                                                                                                                          |      |
| Total Output Wattage (W): 18.2                                                                                                                                                                                                                                                                                                                                                                                                                                                                                                                                                                                                                                                                                                                                                                                                                                                                                                                                                                                                                                                                                                                                                                                                                                                                                                                                                                                                                                                                                                                                                                                                                                                                                                                                                                                                                                                                                                                                                                                                                                                                                                 |      |
| Dimming: Tri-Mode (Non-Dimming and Phase Dimming (120Vac or                                                                                                                                                                                                                                                                                                                                                                                                                                                                                                                                                                                                                                                                                                                                                                                                                                                                                                                                                                                                                                                                                                                                                                                                                                                                                                                                                                                                                                                                                                                                                                                                                                                                                                                                                                                                                                                                                                                                                                                                                                                                    | ıly) |
| and 0-10V Dimming)                                                                                                                                                                                                                                                                                                                                                                                                                                                                                                                                                                                                                                                                                                                                                                                                                                                                                                                                                                                                                                                                                                                                                                                                                                                                                                                                                                                                                                                                                                                                                                                                                                                                                                                                                                                                                                                                                                                                                                                                                                                                                                             |      |
| Driver Included: Yes                                                                                                                                                                                                                                                                                                                                                                                                                                                                                                                                                                                                                                                                                                                                                                                                                                                                                                                                                                                                                                                                                                                                                                                                                                                                                                                                                                                                                                                                                                                                                                                                                                                                                                                                                                                                                                                                                                                                                                                                                                                                                                           |      |
| Driver Location: Integrated                                                                                                                                                                                                                                                                                                                                                                                                                                                                                                                                                                                                                                                                                                                                                                                                                                                                                                                                                                                                                                                                                                                                                                                                                                                                                                                                                                                                                                                                                                                                                                                                                                                                                                                                                                                                                                                                                                                                                                                                                                                                                                    |      |
| Driver Type: Constant Current - Universal Driver Class: Class 2                                                                                                                                                                                                                                                                                                                                                                                                                                                                                                                                                                                                                                                                                                                                                                                                                                                                                                                                                                                                                                                                                                                                                                                                                                                                                                                                                                                                                                                                                                                                                                                                                                                                                                                                                                                                                                                                                                                                                                                                                                                                |      |
|                                                                                                                                                                                                                                                                                                                                                                                                                                                                                                                                                                                                                                                                                                                                                                                                                                                                                                                                                                                                                                                                                                                                                                                                                                                                                                                                                                                                                                                                                                                                                                                                                                                                                                                                                                                                                                                                                                                                                                                                                                                                                                                                |      |
| Input Voltage (V): 120 - 277<br>Constant Current (MA): 500                                                                                                                                                                                                                                                                                                                                                                                                                                                                                                                                                                                                                                                                                                                                                                                                                                                                                                                                                                                                                                                                                                                                                                                                                                                                                                                                                                                                                                                                                                                                                                                                                                                                                                                                                                                                                                                                                                                                                                                                                                                                     |      |
|                                                                                                                                                                                                                                                                                                                                                                                                                                                                                                                                                                                                                                                                                                                                                                                                                                                                                                                                                                                                                                                                                                                                                                                                                                                                                                                                                                                                                                                                                                                                                                                                                                                                                                                                                                                                                                                                                                                                                                                                                                                                                                                                |      |
| LED                                                                                                                                                                                                                                                                                                                                                                                                                                                                                                                                                                                                                                                                                                                                                                                                                                                                                                                                                                                                                                                                                                                                                                                                                                                                                                                                                                                                                                                                                                                                                                                                                                                                                                                                                                                                                                                                                                                                                                                                                                                                                                                            |      |
|                                                                                                                                                                                                                                                                                                                                                                                                                                                                                                                                                                                                                                                                                                                                                                                                                                                                                                                                                                                                                                                                                                                                                                                                                                                                                                                                                                                                                                                                                                                                                                                                                                                                                                                                                                                                                                                                                                                                                                                                                                                                                                                                |      |