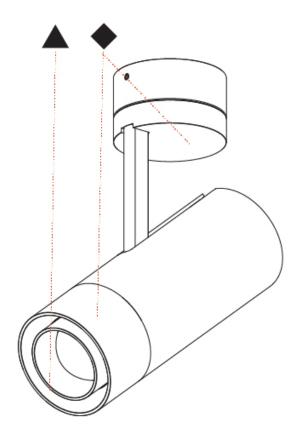

tified for North American Standards IP rating: IP20

| PROJECT   |  |  |  |
|-----------|--|--|--|
| TYPE      |  |  |  |
| SPECIFIER |  |  |  |
| QUANTITY  |  |  |  |
| DATE      |  |  |  |







Zaneen Group Inc. © 2024, T 1800-388-3382, F 416-247-9319, www.zaneen.com

Available for International specifications by adding 'INT' at the end of the existing Model #. For assistance on 'custom' specifications, contact zteam@zaneen.com.

In a constant effort to supply the best product, we reserve the right to change specifications or materials without notice. The most recent specification sheets are found at zaneen.com

Page 1/14

## **IMAGINE FLEX SURFACE**

A3D105-

-----

| PROJECT   |  |
|-----------|--|
| ТҮРЕ      |  |
| SPECIFIER |  |
| QUANTITY  |  |
| DATE      |  |
|           |  |



Zaneen Group Inc. © 2024, T 1800-388-3382, F 416-247-9319, www.zaneen.com

Available for International specifications by adding 'INT' at the end of the existing Model #. For assistance on 'custom' specifications, contact zteam@zaneen.com.

А

In a constant effort to supply the best product, we reserve the right to change specifications or materials without notice. The most recent specification sheets are found at zaneen.com

Page 2/14

### **IMAGINE 75 SURFACE**

#### A3D113-

| ////        |         |             |           |           |  |
|-------------|---------|-------------|-----------|-----------|--|
| base number | LED     | Color       | Finishes  | Reflector |  |
|             | Dimming | Temperature | (Diamond) | Options   |  |

1.To build a product code in our configurator s