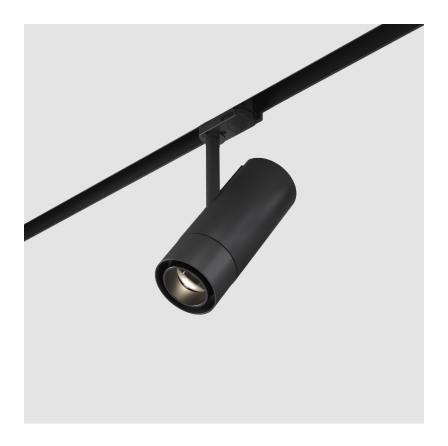

## **IMAGINE FLEX SURFACE**

#### GENERAL

| VENERALE CONTRACTOR OF CONTRAC |      |
|--------------------------------------------------------------------------------------------------------------------------------------------------------------------------------------------------------------------------------------------------------------------------------------------------------------------------------------------------------------------------------------------------------------------------------------------------------------------------------------------------------------------------------------------------------------------------------------------------------------------------------------------------------------------------------------------------------------------------------------------------------------------------------------------------------------------------------------------------------------------------------------------------------------------------------------------------------------------------------------------------------------------------------------------------------------------------------------------------------------------------------------------------------------------------------------------------------------------------------------------------------------------------------------------------------------------------------------------------------------------------------------------------------------------------------------------------------------------------------------------------------------------------------------------------------------------------------------------------------------------------------------------------------------------------------------------------------------------------------------------------------------------------------------------------------------------------------------------------------------------------------------------------------------------------------------------------------------------------------------------------------------------------------------------------------------------------------------------------------------------------------|------|
| Series: Imagine                                                                                                                                                                                                                                                                                                                                                                                                                                                                                                                                                                                                                                                                                                                                                                                                                                                                                                                                                                                                                                                                                                                                                                                                                                                                                                                                                                                                                                                                                                                                                                                                                                                                                                                                                                                                                                                                                                                                                                                                                                                                                                                |      |
| Subseries: Imagine Flex                                                                                                                                                                                                                                                                                                                                                                                                                                                                                                                                                                                                                                                                                                                                                                                                                                                                                                                                                                                                                                                                                                                                                                                                                                                                                                                                                                                                                                                                                                                                                                                                                                                                                                                                                                                                                                                                                                                                                                                                                                                                                                        |      |
| Brand: Prolicht                                                                                                                                                                                                                                                                                                                                                                                                                                                                                                                                                                                                                                                                                                                                                                                                                                                                                                                                                                                                                                                                                                                                                                                                                                                                                                                                                                                                                                                                                                                                                                                                                                                                                                                                                                                                                                                                                                                                                                                                                                                                                                                |      |
| Division: Architectural                                                                                                                                                                                                                                                                                                                                                                                                                                                                                                                                                                                                                                                                                                                                                                                                                                                                                                                                                                                                                                                                                                                                                                                                                                                                                                                                                                                                                                                                                                                                                                                                                                                                                                                                                                                                                                                                                                                                                                                                                                                                                                        |      |
| Mounting Type: Surface                                                                                                                                                                                                                                                                                                                                                                                                                                                                                                                                                                                                                                                                                                                                                                                                                                                                                                                                                                                                                                                                                                                                                                                                                                                                                                                                                                                                                                                                                                                                                                                                                                                                                                                                                                                                                                                                                                                                                                                                                                                                                                         |      |
| Mounting Location: Ceiling                                                                                                                                                                                                                                                                                                                                                                                                                                                                                                                                                                                                                                                                                                                                                                                                                                                                                                                                                                                                                                                                                                                                                                                                                                                                                                                                                                                                                                                                                                                                                                                                                                                                                                                                                                                                                                                                                                                                                                                                                                                                                                     |      |
| Subcategory: Spots                                                                                                                                                                                                                                                                                                                                                                                                                                                                                                                                                                                                                                                                                                                                                                                                                                                                                                                                                                                                                                                                                                                                                                                                                                                                                                                                                                                                                                                                                                                                                                                                                                                                                                                                                                                                                                                                                                                                                                                                                                                                                                             |      |
| PHYSICAL                                                                                                                                                                                                                                                                                                                                                                                                                                                                                                                                                                                                                                                                                                                                                                                                                                                                                                                                                                                                                                                                                                                                                                                                                                                                                                                                                                                                                                                                                                                                                                                                                                                                                                                                                                                                                                                                                                                                                                                                                                                                                                                       |      |
| Shape: Cylinder                                                                                                                                                                                                                                                                                                                                                                                                                                                                                                                                                                                                                                                                                                                                                                                                                                                                                                                                                                                                                                                                                                                                                                                                                                                                                                                                                                                                                                                                                                                                                                                                                                                                                                                                                                                                                                                                                                                                                                                                                                                                                                                |      |
| Diameter (mm): 75                                                                                                                                                                                                                                                                                                                                                                                                                                                                                                                                                                                                                                                                                                                                                                                                                                                                                                                                                                                                                                                                                                                                                                                                                                                                                                                                                                                                                                                                                                                                                                                                                                                                                                                                                                                                                                                                                                                                                                                                                                                                                                              |      |
| Diameter (in): 2 <sup>15</sup> / <sub>16</sub>                                                                                                                                                                                                                                                                                                                                                                                                                                                                                                                                                                                                                                                                                                                                                                                                                                                                                                                                                                                                                                                                                                                                                                                                                                                                                                                                                                                                                                                                                                                                                                                                                                                                                                                                                                                                                                                                                                                                                                                                                                                                                 |      |
| Height (mm): 190                                                                                                                                                                                                                                                                                                                                                                                                                                                                                                                                                                                                                                                                                                                                                                                                                                                                                                                                                                                                                                                                                                                                                                                                                                                                                                                                                                                                                                                                                                                                                                                                                                                                                                                                                                                                                                                                                                                                                                                                                                                                                                               |      |
| Height (in): $7\frac{1}{2}$                                                                                                                                                                                                                                                                                                                                                                                                                                                                                                                                                                                                                                                                                                                                                                                                                                                                                                                                                                                                                                                                                                                                                                                                                                                                                                                                                                                                                                                                                                                                                                                                                                                                                                                                                                                                                                                                                                                                                                                                                                                                                                    |      |
| Max. Overall Height (mm): 235                                                                                                                                                                                                                                                                                                                                                                                                                                                                                                                                                                                                                                                                                                                                                                                                                                                                                                                                                                                                                                                                                                                                                                                                                                                                                                                                                                                                                                                                                                                                                                                                                                                                                                                                                                                                                                                                                                                                                                                                                                                                                                  |      |
| Max. Overall Height (in): 9 ¼                                                                                                                                                                                                                                                                                                                                                                                                                                                                                                                                                                                                                                                                                                                                                                                                                                                                                                                                                                                                                                                                                                                                                                                                                                                                                                                                                                                                                                                                                                                                                                                                                                                                                                                                                                                                                                                                                                                                                                                                                                                                                                  |      |
| Light Distribution: Adjustable / Direct                                                                                                                                                                                                                                                                                                                                                                                                                                                                                                                                                                                                                                                                                                                                                                                                                                                                                                                                                                                                                                                                                                                                                                                                                                                                                                                                                                                                                                                                                                                                                                                                                                                                                                                                                                                                                                                                                                                                                                                                                                                                                        |      |
| Weight (kg): 0.919                                                                                                                                                                                                                                                                                                                                                                                                                                                                                                                                                                                                                                                                                                                                                                                                                                                                                                                                                                                                                                                                                                                                                                                                                                                                                                                                                                                                                                                                                                                                                                                                                                                                                                                                                                                                                                                                                                                                                                                                                                                                                                             |      |
| Weight (lbs): 2.02                                                                                                                                                                                                                                                                                                                                                                                                                                                                                                                                                                                                                                                                                                                                                                                                                                                                                                                                                                                                                                                                                                                                                                                                                                                                                                                                                                                                                                                                                                                                                                                                                                                                                                                                                                                                                                                                                                                                                                                                                                                                                                             |      |
| Fixture Finish: SSR / BKV / CWI / CRY / HAB / UFT / ITA / RUA / FTG /                                                                                                                                                                                                                                                                                                                                                                                                                                                                                                                                                                                                                                                                                                                                                                                                                                                                                                                                                                                                                                                                                                                                                                                                                                                                                                                                                                                                                                                                                                                                                                                                                                                                                                                                                                                                                                                                                                                                                                                                                                                          |      |
| LOD / PUS / FRO / FUP / KIA / POP / BLS / SPG / MEY / GOH / GUM / GOM / ADD / MAG / ADD / ADD / MAG / ADD / ADD / MAG / ADD /  | CHC/ |
| COM / ABZ / JAG / OBR / MOS / ROR                                                                                                                                                                                                                                                                                                                                                                                                                                                                                                                                                                                                                                                                                                                                                                                                                                                                                                                                                                                                                                                                                                                                                                                                                                                                                                                                                                                                                                                                                                                                                                                                                                                                                                                                                                                                                                                                                                                                                                                                                                                                                              |      |
| Fixture Material: Aluminum Die Cast                                                                                                                                                                                                                                                                                                                                                                                                                                                                                                                                                                                                                                                                                                                                                                                                                                                                                                                                                                                                                                                                                                                                                                                                                                                                                                                                                                                                                                                                                                                                                                                                                                                                                                                                                                                                                                                                                                                                                                                                                                                                                            |      |
| ELECTRICAL                                                                                                                                                                                                                                                                                                                                                                                                                                                                                                                                                                                                                                                                                                                                                                                                                                                                                                                                                                                                                                                                                                                                                                                                                                                                                                                                                                                                                                                                                                                                                                                                                                                                                                                                                                                                                                                                                                                                                                                                                                                                                                                     |      |
| Lamp Type: LED (Zhaga Standard)                                                                                                                                                                                                                                                                                                                                                                                                                                                                                                                                                                                                                                                                                                                                                                                                                                                                                                                                                                                                                                                                                                                                                                                                                                                                                                                                                                                                                                                                                                                                                                                                                                                                                                                                                                                                                                                                                                                                                                                                                                                                                                |      |
| Input Wattage (W): 20                                                                                                                                                                                                                                                                                                                                                                                                                                                                                                                                                                                                                                                                                                                                                                                                                                                                                                                                                                                                                                                                                                                                                                                                                                                                                                                                                                                                                                                                                                                                                                                                                                                                                                                                                                                                                                                                                                                                                                                                                                                                                                          |      |
| Total Output Wattage (W): 18.2                                                                                                                                                                                                                                                                                                                                                                                                                                                                                                                                                                                                                                                                                                                                                                                                                                                                                                                                                                                                                                                                                                                                                                                                                                                                                                                                                                                                                                                                                                                                                                                                                                                                                                                                                                                                                                                                                                                                                                                                                                                                                                 |      |
| Dimming: Tri-Mode (Non-Dimming and Phase Dimming (120Vac or                                                                                                                                                                                                                                                                                                                                                                                                                                                                                                                                                                                                                                                                                                                                                                                                                                                                                                                                                                                                                                                                                                                                                                                                                                                                                                                                                                                                                                                                                                                                                                                                                                                                                                                                                                                                                                                                                                                                                                                                                                                                    | ıly) |
| and 0-10V Dimming)                                                                                                                                                                                                                                                                                                                                                                                                                                                                                                                                                                                                                                                                                                                                                                                                                                                                                                                                                                                                                                                                                                                                                                                                                                                                                                                                                                                                                                                                                                                                                                                                                                                                                                                                                                                                                                                                                                                                                                                                                                                                                                             |      |
| Driver Included: Yes                                                                                                                                                                                                                                                                                                                                                                                                                                                                                                                                                                                                                                                                                                                                                                                                                                                                                                                                                                                                                                                                                                                                                                                                                                                                                                                                                                                                                                                                                                                                                                                                                                                                                                                                                                                                                                                                                                                                                                                                                                                                                                           |      |
| Driver Location: Integrated                                                                                                                                                                                                                                                                                                                                                                                                                                                                                                                                                                                                                                                                                                                                                                                                                                                                                                                                                                                                                                                                                                                                                                                                                                                                                                                                                                                                                                                                                                                                                                                                                                                                                                                                                                                                                                                                                                                                                                                                                                                                                                    |      |
| Driver Type: Constant Current - Universal Driver Class: Class 2                                                                                                                                                                                                                                                                                                                                                                                                                                                                                                                                                                                                                                                                                                                                                                                                                                                                                                                                                                                                                                                                                                                                                                                                                                                                                                                                                                                                                                                                                                                                                                                                                                                                                                                                                                                                                                                                                                                                                                                                                                                                |      |
|                                                                                                                                                                                                                                                                                                                                                                                                                                                                                                                                                                                                                                                                                                                                                                                                                                                                                                                                                                                                                                                                                                                                                                                                                                                                                                                                                                                                                                                                                                                                                                                                                                                                                                                                                                                                                                                                                                                                                                                                                                                                                                                                |      |
| Input Voltage (V): 120 - 277<br>Constant Current (MA): 500                                                                                                                                                                                                                                                                                                                                                                                                                                                                                                                                                                                                                                                                                                                                                                                                                                                                                                                                                                                                                                                                                                                                                                                                                                                                                                                                                                                                                                                                                                                                                                                                                                                                                                                                                                                                                                                                                                                                                                                                                                                                     |      |
|                                                                                                                                                                                                                                                                                                                                                                                                                                                                                                                                                                                                                                                                                                                                                                                                                                                                                                                                                                                                                                                                                                                                                                                                                                                                                                                                                                                                                                                                                                                                                                                                                                                                                                                                                                                                                                                                                                                                                                                                                                                                                                                                |      |
| LED                                                                                                                                                                                                                                                                                                                                                                                                                                                                                                                                                                                                                                                                                                                                                                                                                                                                                                                                                                                                                                                                                                                                                                                                                                                                                                                                                                                                                                                                                                                                                                                                                                                                                                                                                                                                                                                                                                                                                                                                                                                                                                                            |      |
|                                                                                                                                                                                                                                                                                                                                                                                                                                                                                                                                                                                                                                                                                                                                                                                                                                                                                                                                                                                                                                                                                                                                                                                                                                                                                                                                                                                                                                                                                                                                                                                                                                                                                                                                                                                                                                                                                                                                                                                                                                                                                                                                |      |