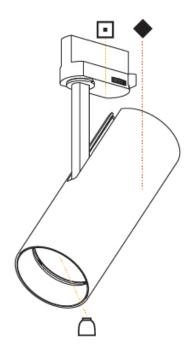

#### GENERAL

| VENERALE CONTRACTOR OF CONTRAC |      |
|--------------------------------------------------------------------------------------------------------------------------------------------------------------------------------------------------------------------------------------------------------------------------------------------------------------------------------------------------------------------------------------------------------------------------------------------------------------------------------------------------------------------------------------------------------------------------------------------------------------------------------------------------------------------------------------------------------------------------------------------------------------------------------------------------------------------------------------------------------------------------------------------------------------------------------------------------------------------------------------------------------------------------------------------------------------------------------------------------------------------------------------------------------------------------------------------------------------------------------------------------------------------------------------------------------------------------------------------------------------------------------------------------------------------------------------------------------------------------------------------------------------------------------------------------------------------------------------------------------------------------------------------------------------------------------------------------------------------------------------------------------------------------------------------------------------------------------------------------------------------------------------------------------------------------------------------------------------------------------------------------------------------------------------------------------------------------------------------------------------------------------|------|
| Series: Imagine                                                                                                                                                                                                                                                                                                                                                                                                                                                                                                                                                                                                                                                                                                                                                                                                                                                                                                                                                                                                                                                                                                                                                                                                                                                                                                                                                                                                                                                                                                                                                                                                                                                                                                                                                                                                                                                                                                                                                                                                                                                                                                                |      |
| Subseries: Imagine Flex                                                                                                                                                                                                                                                                                                                                                                                                                                                                                                                                                                                                                                                                                                                                                                                                                                                                                                                                                                                                                                                                                                                                                                                                                                                                                                                                                                                                                                                                                                                                                                                                                                                                                                                                                                                                                                                                                                                                                                                                                                                                                                        |      |
| Brand: Prolicht                                                                                                                                                                                                                                                                                                                                                                                                                                                                                                                                                                                                                                                                                                                                                                                                                                                                                                                                                                                                                                                                                                                                                                                                                                                                                                                                                                                                                                                                                                                                                                                                                                                                                                                                                                                                                                                                                                                                                                                                                                                                                                                |      |
| Division: Architectural                                                                                                                                                                                                                                                                                                                                                                                                                                                                                                                                                                                                                                                                                                                                                                                                                                                                                                                                                                                                                                                                                                                                                                                                                                                                                                                                                                                                                                                                                                                                                                                                                                                                                                                                                                                                                                                                                                                                                                                                                                                                                                        |      |
| Mounting Type: Surface                                                                                                                                                                                                                                                                                                                                                                                                                                                                                                                                                                                                                                                                                                                                                                                                                                                                                                                                                                                                                                                                                                                                                                                                                                                                                                                                                                                                                                                                                                                                                                                                                                                                                                                                                                                                                                                                                                                                                                                                                                                                                                         |      |
| Mounting Location: Ceiling                                                                                                                                                                                                                                                                                                                                                                                                                                                                                                                                                                                                                                                                                                                                                                                                                                                                                                                                                                                                                                                                                                                                                                                                                                                                                                                                                                                                                                                                                                                                                                                                                                                                                                                                                                                                                                                                                                                                                                                                                                                                                                     |      |
| Subcategory: Spots                                                                                                                                                                                                                                                                                                                                                                                                                                                                                                                                                                                                                                                                                                                                                                                                                                                                                                                                                                                                                                                                                                                                                                                                                                                                                                                                                                                                                                                                                                                                                                                                                                                                                                                                                                                                                                                                                                                                                                                                                                                                                                             |      |
| PHYSICAL                                                                                                                                                                                                                                                                                                                                                                                                                                                                                                                                                                                                                                                                                                                                                                                                                                                                                                                                                                                                                                                                                                                                                                                                                                                                                                                                                                                                                                                                                                                                                                                                                                                                                                                                                                                                                                                                                                                                                                                                                                                                                                                       |      |
| Shape: Cylinder                                                                                                                                                                                                                                                                                                                                                                                                                                                                                                                                                                                                                                                                                                                                                                                                                                                                                                                                                                                                                                                                                                                                                                                                                                                                                                                                                                                                                                                                                                                                                                                                                                                                                                                                                                                                                                                                                                                                                                                                                                                                                                                |      |
| Diameter (mm): 75                                                                                                                                                                                                                                                                                                                                                                                                                                                                                                                                                                                                                                                                                                                                                                                                                                                                                                                                                                                                                                                                                                                                                                                                                                                                                                                                                                                                                                                                                                                                                                                                                                                                                                                                                                                                                                                                                                                                                                                                                                                                                                              |      |
| Diameter (in): 2 <sup>15</sup> / <sub>16</sub>                                                                                                                                                                                                                                                                                                                                                                                                                                                                                                                                                                                                                                                                                                                                                                                                                                                                                                                                                                                                                                                                                                                                                                                                                                                                                                                                                                                                                                                                                                                                                                                                                                                                                                                                                                                                                                                                                                                                                                                                                                                                                 |      |
| Height (mm): 190                                                                                                                                                                                                                                                                                                                                                                                                                                                                                                                                                                                                                                                                                                                                                                                                                                                                                                                                                                                                                                                                                                                                                                                                                                                                                                                                                                                                                                                                                                                                                                                                                                                                                                                                                                                                                                                                                                                                                                                                                                                                                                               |      |
| Height (in): $7\frac{1}{2}$                                                                                                                                                                                                                                                                                                                                                                                                                                                                                                                                                                                                                                                                                                                                                                                                                                                                                                                                                                                                                                                                                                                                                                                                                                                                                                                                                                                                                                                                                                                                                                                                                                                                                                                                                                                                                                                                                                                                                                                                                                                                                                    |      |
| Max. Overall Height (mm): 235                                                                                                                                                                                                                                                                                                                                                                                                                                                                                                                                                                                                                                                                                                                                                                                                                                                                                                                                                                                                                                                                                                                                                                                                                                                                                                                                                                                                                                                                                                                                                                                                                                                                                                                                                                                                                                                                                                                                                                                                                                                                                                  |      |
| Max. Overall Height (in): 9 ¼                                                                                                                                                                                                                                                                                                                                                                                                                                                                                                                                                                                                                                                                                                                                                                                                                                                                                                                                                                                                                                                                                                                                                                                                                                                                                                                                                                                                                                                                                                                                                                                                                                                                                                                                                                                                                                                                                                                                                                                                                                                                                                  |      |
| Light Distribution: Adjustable / Direct                                                                                                                                                                                                                                                                                                                                                                                                                                                                                                                                                                                                                                                                                                                                                                                                                                                                                                                                                                                                                                                                                                                                                                                                                                                                                                                                                                                                                                                                                                                                                                                                                                                                                                                                                                                                                                                                                                                                                                                                                                                                                        |      |
| Weight (kg): 0.919                                                                                                                                                                                                                                                                                                                                                                                                                                                                                                                                                                                                                                                                                                                                                                                                                                                                                                                                                                                                                                                                                                                                                                                                                                                                                                                                                                                                                                                                                                                                                                                                                                                                                                                                                                                                                                                                                                                                                                                                                                                                                                             |      |
| Weight (lbs): 2.02                                                                                                                                                                                                                                                                                                                                                                                                                                                                                                                                                                                                                                                                                                                                                                                                                                                                                                                                                                                                                                                                                                                                                                                                                                                                                                                                                                                                                                                                                                                                                                                                                                                                                                                                                                                                                                                                                                                                                                                                                                                                                                             |      |
| Fixture Finish: SSR / BKV / CWI / CRY / HAB / UFT / ITA / RUA / FTG /                                                                                                                                                                                                                                                                                                                                                                                                                                                                                                                                                                                                                                                                                                                                                                                                                                                                                                                                                                                                                                                                                                                                                                                                                                                                                                                                                                                                                                                                                                                                                                                                                                                                                                                                                                                                                                                                                                                                                                                                                                                          |      |
| LOD / PUS / FRO / FUP / KIA / POP / BLS / SPG / MEY / GOH / GUM / GOM / ADD / MAG / ADD / ADD / MAG / ADD / ADD / MAG / ADD /  | CHC/ |
| COM / ABZ / JAG / OBR / MOS / ROR                                                                                                                                                                                                                                                                                                                                                                                                                                                                                                                                                                                                                                                                                                                                                                                                                                                                                                                                                                                                                                                                                                                                                                                                                                                                                                                                                                                                                                                                                                                                                                                                                                                                                                                                                                                                                                                                                                                                                                                                                                                                                              |      |
| Fixture Material: Aluminum Die Cast                                                                                                                                                                                                                                                                                                                                                                                                                                                                                                                                                                                                                                                                                                                                                                                                                                                                                                                                                                                                                                                                                                                                                                                                                                                                                                                                                                                                                                                                                                                                                                                                                                                                                                                                                                                                                                                                                                                                                                                                                                                                                            |      |
| ELECTRICAL                                                                                                                                                                                                                                                                                                                                                                                                                                                                                                                                                                                                                                                                                                                                                                                                                                                                                                                                                                                                                                                                                                                                                                                                                                                                                                                                                                                                                                                                                                                                                                                                                                                                                                                                                                                                                                                                                                                                                                                                                                                                                                                     |      |
| Lamp Type: LED (Zhaga Standard)                                                                                                                                                                                                                                                                                                                                                                                                                                                                                                                                                                                                                                                                                                                                                                                                                                                                                                                                                                                                                                                                                                                                                                                                                                                                                                                                                                                                                                                                                                                                                                                                                                                                                                                                                                                                                                                                                                                                                                                                                                                                                                |      |
| Input Wattage (W): 20                                                                                                                                                                                                                                                                                                                                                                                                                                                                                                                                                                                                                                                                                                                                                                                                                                                                                                                                                                                                                                                                                                                                                                                                                                                                                                                                                                                                                                                                                                                                                                                                                                                                                                                                                                                                                                                                                                                                                                                                                                                                                                          |      |
| Total Output Wattage (W): 18.2                                                                                                                                                                                                                                                                                                                                                                                                                                                                                                                                                                                                                                                                                                                                                                                                                                                                                                                                                                                                                                                                                                                                                                                                                                                                                                                                                                                                                                                                                                                                                                                                                                                                                                                                                                                                                                                                                                                                                                                                                                                                                                 |      |
| Dimming: Tri-Mode (Non-Dimming and Phase Dimming (120Vac or                                                                                                                                                                                                                                                                                                                                                                                                                                                                                                                                                                                                                                                                                                                                                                                                                                                                                                                                                                                                                                                                                                                                                                                                                                                                                                                                                                                                                                                                                                                                                                                                                                                                                                                                                                                                                                                                                                                                                                                                                                                                    | ıly) |
| and 0-10V Dimming)                                                                                                                                                                                                                                                                                                                                                                                                                                                                                                                                                                                                                                                                                                                                                                                                                                                                                                                                                                                                                                                                                                                                                                                                                                                                                                                                                                                                                                                                                                                                                                                                                                                                                                                                                                                                                                                                                                                                                                                                                                                                                                             |      |
| Driver Included: Yes                                                                                                                                                                                                                                                                                                                                                                                                                                                                                                                                                                                                                                                                                                                                                                                                                                                                                                                                                                                                                                                                                                                                                                                                                                                                                                                                                                                                                                                                                                                                                                                                                                                                                                                                                                                                                                                                                                                                                                                                                                                                                                           |      |
| Driver Location: Integrated                                                                                                                                                                                                                                                                                                                                                                                                                                                                                                                                                                                                                                                                                                                                                                                                                                                                                                                                                                                                                                                                                                                                                                                                                                                                                                                                                                                                                                                                                                                                                                                                                                                                                                                                                                                                                                                                                                                                                                                                                                                                                                    |      |
| Driver Type: Constant Current - Universal Driver Class: Class 2                                                                                                                                                                                                                                                                                                                                                                                                                                                                                                                                                                                                                                                                                                                                                                                                                                                                                                                                                                                                                                                                                                                                                                                                                                                                                                                                                                                                                                                                                                                                                                                                                                                                                                                                                                                                                                                                                                                                                                                                                                                                |      |
|                                                                                                                                                                                                                                                                                                                                                                                                                                                                                                                                                                                                                                                                                                                                                                                                                                                                                                                                                                                                                                                                                                                                                                                                                                                                                                                                                                                                                                                                                                                                                                                                                                                                                                                                                                                                                                                                                                                                                                                                                                                                                                                                |      |
| Input Voltage (V): 120 - 277<br>Constant Current (MA): 500                                                                                                                                                                                                                                                                                                                                                                                                                                                                                                                                                                                                                                                                                                                                                                                                                                                                                                                                                                                                                                                                                                                                                                                                                                                                                                                                                                                                                                                                                                                                                                                                                                                                                                                                                                                                                                                                                                                                                                                                                                                                     |      |
|                                                                                                                                                                                                                                                                                                                                                                                                                                                                                                                                                                                                                                                                                                                                                                                                                                                                                                                                                                                                                                                                                                                                                                                                                                                                                                                                                                                                                                                                                                                                                                                                                                                                                                                                                                                                                                                                                                                                                                                                                                                                                                                                |      |
| LED                                                                                                                                                                                                                                                                                                                                                                                                                                                                                                                                                                                                                                                                                                                                                                                                                                                                                                                                                                                                                                                                                                                                                                                                                                                                                                                                                                                                                                                                                                                                                                                                                                                                                                                                                                                                                                                                                                                                                                                                                                                                                                                            |      |
|                                                                                                                                                                                                                                                                                                                                                                                                                                                                                                                                                                                                                                                                                                                                                                                                                                                                                                                                                                                                                                                                                                                                                                                                                                                                                                                                                                                                                                                                                                                                                                                                                                                                                                                                                                                                                                                                                                                                                                                                                                                                                                                                |      |

#### OPTICAL

Reflector°: 14° to 48°

Adjustability: Rotational 350°; Tilt 90°