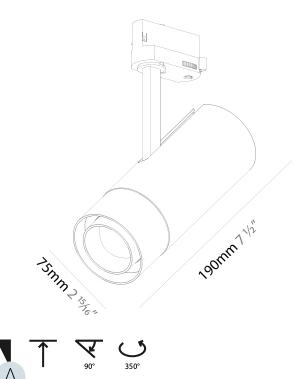

#### GENERAL

| VENERALE CONTRACTOR OF CONTRAC |      |
|--------------------------------------------------------------------------------------------------------------------------------------------------------------------------------------------------------------------------------------------------------------------------------------------------------------------------------------------------------------------------------------------------------------------------------------------------------------------------------------------------------------------------------------------------------------------------------------------------------------------------------------------------------------------------------------------------------------------------------------------------------------------------------------------------------------------------------------------------------------------------------------------------------------------------------------------------------------------------------------------------------------------------------------------------------------------------------------------------------------------------------------------------------------------------------------------------------------------------------------------------------------------------------------------------------------------------------------------------------------------------------------------------------------------------------------------------------------------------------------------------------------------------------------------------------------------------------------------------------------------------------------------------------------------------------------------------------------------------------------------------------------------------------------------------------------------------------------------------------------------------------------------------------------------------------------------------------------------------------------------------------------------------------------------------------------------------------------------------------------------------------|------|
| Series: Imagine                                                                                                                                                                                                                                                                                                                                                                                                                                                                                                                                                                                                                                                                                                                                                                                                                                                                                                                                                                                                                                                                                                                                                                                                                                                                                                                                                                                                                                                                                                                                                                                                                                                                                                                                                                                                                                                                                                                                                                                                                                                                                                                |      |
| Subseries: Imagine Flex                                                                                                                                                                                                                                                                                                                                                                                                                                                                                                                                                                                                                                                                                                                                                                                                                                                                                                                                                                                                                                                                                                                                                                                                                                                                                                                                                                                                                                                                                                                                                                                                                                                                                                                                                                                                                                                                                                                                                                                                                                                                                                        |      |
| Brand: Prolicht                                                                                                                                                                                                                                                                                                                                                                                                                                                                                                                                                                                                                                                                                                                                                                                                                                                                                                                                                                                                                                                                                                                                                                                                                                                                                                                                                                                                                                                                                                                                                                                                                                                                                                                                                                                                                                                                                                                                                                                                                                                                                                                |      |
| Division: Architectural                                                                                                                                                                                                                                                                                                                                                                                                                                                                                                                                                                                                                                                                                                                                                                                                                                                                                                                                                                                                                                                                                                                                                                                                                                                                                                                                                                                                                                                                                                                                                                                                                                                                                                                                                                                                                                                                                                                                                                                                                                                                                                        |      |
| Mounting Type: Surface                                                                                                                                                                                                                                                                                                                                                                                                                                                                                                                                                                                                                                                                                                                                                                                                                                                                                                                                                                                                                                                                                                                                                                                                                                                                                                                                                                                                                                                                                                                                                                                                                                                                                                                                                                                                                                                                                                                                                                                                                                                                                                         |      |
| Mounting Location: Ceiling                                                                                                                                                                                                                                                                                                                                                                                                                                                                                                                                                                                                                                                                                                                                                                                                                                                                                                                                                                                                                                                                                                                                                                                                                                                                                                                                                                                                                                                                                                                                                                                                                                                                                                                                                                                                                                                                                                                                                                                                                                                                                                     |      |
| Subcategory: Spots                                                                                                                                                                                                                                                                                                                                                                                                                                                                                                                                                                                                                                                                                                                                                                                                                                                                                                                                                                                                                                                                                                                                                                                                                                                                                                                                                                                                                                                                                                                                                                                                                                                                                                                                                                                                                                                                                                                                                                                                                                                                                                             |      |
| PHYSICAL                                                                                                                                                                                                                                                                                                                                                                                                                                                                                                                                                                                                                                                                                                                                                                                                                                                                                                                                                                                                                                                                                                                                                                                                                                                                                                                                                                                                                                                                                                                                                                                                                                                                                                                                                                                                                                                                                                                                                                                                                                                                                                                       |      |
| Shape: Cylinder                                                                                                                                                                                                                                                                                                                                                                                                                                                                                                                                                                                                                                                                                                                                                                                                                                                                                                                                                                                                                                                                                                                                                                                                                                                                                                                                                                                                                                                                                                                                                                                                                                                                                                                                                                                                                                                                                                                                                                                                                                                                                                                |      |
| Diameter (mm): 75                                                                                                                                                                                                                                                                                                                                                                                                                                                                                                                                                                                                                                                                                                                                                                                                                                                                                                                                                                                                                                                                                                                                                                                                                                                                                                                                                                                                                                                                                                                                                                                                                                                                                                                                                                                                                                                                                                                                                                                                                                                                                                              |      |
| Diameter (in): 2 <sup>15</sup> / <sub>16</sub>                                                                                                                                                                                                                                                                                                                                                                                                                                                                                                                                                                                                                                                                                                                                                                                                                                                                                                                                                                                                                                                                                                                                                                                                                                                                                                                                                                                                                                                                                                                                                                                                                                                                                                                                                                                                                                                                                                                                                                                                                                                                                 |      |
| Height (mm): 190                                                                                                                                                                                                                                                                                                                                                                                                                                                                                                                                                                                                                                                                                                                                                                                                                                                                                                                                                                                                                                                                                                                                                                                                                                                                                                                                                                                                                                                                                                                                                                                                                                                                                                                                                                                                                                                                                                                                                                                                                                                                                                               |      |
| Height (in): $7\frac{1}{2}$                                                                                                                                                                                                                                                                                                                                                                                                                                                                                                                                                                                                                                                                                                                                                                                                                                                                                                                                                                                                                                                                                                                                                                                                                                                                                                                                                                                                                                                                                                                                                                                                                                                                                                                                                                                                                                                                                                                                                                                                                                                                                                    |      |
| Max. Overall Height (mm): 235                                                                                                                                                                                                                                                                                                                                                                                                                                                                                                                                                                                                                                                                                                                                                                                                                                                                                                                                                                                                                                                                                                                                                                                                                                                                                                                                                                                                                                                                                                                                                                                                                                                                                                                                                                                                                                                                                                                                                                                                                                                                                                  |      |
| Max. Overall Height (in): 9 ¼                                                                                                                                                                                                                                                                                                                                                                                                                                                                                                                                                                                                                                                                                                                                                                                                                                                                                                                                                                                                                                                                                                                                                                                                                                                                                                                                                                                                                                                                                                                                                                                                                                                                                                                                                                                                                                                                                                                                                                                                                                                                                                  |      |
| Light Distribution: Adjustable / Direct                                                                                                                                                                                                                                                                                                                                                                                                                                                                                                                                                                                                                                                                                                                                                                                                                                                                                                                                                                                                                                                                                                                                                                                                                                                                                                                                                                                                                                                                                                                                                                                                                                                                                                                                                                                                                                                                                                                                                                                                                                                                                        |      |
| Weight (kg): 0.919                                                                                                                                                                                                                                                                                                                                                                                                                                                                                                                                                                                                                                                                                                                                                                                                                                                                                                                                                                                                                                                                                                                                                                                                                                                                                                                                                                                                                                                                                                                                                                                                                                                                                                                                                                                                                                                                                                                                                                                                                                                                                                             |      |
| Weight (lbs): 2.02                                                                                                                                                                                                                                                                                                                                                                                                                                                                                                                                                                                                                                                                                                                                                                                                                                                                                                                                                                                                                                                                                                                                                                                                                                                                                                                                                                                                                                                                                                                                                                                                                                                                                                                                                                                                                                                                                                                                                                                                                                                                                                             |      |
| Fixture Finish: SSR / BKV / CWI / CRY / HAB / UFT / ITA / RUA / FTG /                                                                                                                                                                                                                                                                                                                                                                                                                                                                                                                                                                                                                                                                                                                                                                                                                                                                                                                                                                                                                                                                                                                                                                                                                                                                                                                                                                                                                                                                                                                                                                                                                                                                                                                                                                                                                                                                                                                                                                                                                                                          |      |
| LOD / PUS / FRO / FUP / KIA / POP / BLS / SPG / MEY / GOH / GUM / GOM / ADD / MAG / ADD / ADD / MAG / ADD / ADD / MAG / ADD /  | CHC/ |
| COM / ABZ / JAG / OBR / MOS / ROR                                                                                                                                                                                                                                                                                                                                                                                                                                                                                                                                                                                                                                                                                                                                                                                                                                                                                                                                                                                                                                                                                                                                                                                                                                                                                                                                                                                                                                                                                                                                                                                                                                                                                                                                                                                                                                                                                                                                                                                                                                                                                              |      |
| Fixture Material: Aluminum Die Cast                                                                                                                                                                                                                                                                                                                                                                                                                                                                                                                                                                                                                                                                                                                                                                                                                                                                                                                                                                                                                                                                                                                                                                                                                                                                                                                                                                                                                                                                                                                                                                                                                                                                                                                                                                                                                                                                                                                                                                                                                                                                                            |      |
| ELECTRICAL                                                                                                                                                                                                                                                                                                                                                                                                                                                                                                                                                                                                                                                                                                                                                                                                                                                                                                                                                                                                                                                                                                                                                                                                                                                                                                                                                                                                                                                                                                                                                                                                                                                                                                                                                                                                                                                                                                                                                                                                                                                                                                                     |      |
| Lamp Type: LED (Zhaga Standard)                                                                                                                                                                                                                                                                                                                                                                                                                                                                                                                                                                                                                                                                                                                                                                                                                                                                                                                                                                                                                                                                                                                                                                                                                                                                                                                                                                                                                                                                                                                                                                                                                                                                                                                                                                                                                                                                                                                                                                                                                                                                                                |      |
| Input Wattage (W): 20                                                                                                                                                                                                                                                                                                                                                                                                                                                                                                                                                                                                                                                                                                                                                                                                                                                                                                                                                                                                                                                                                                                                                                                                                                                                                                                                                                                                                                                                                                                                                                                                                                                                                                                                                                                                                                                                                                                                                                                                                                                                                                          |      |
| Total Output Wattage (W): 18.2                                                                                                                                                                                                                                                                                                                                                                                                                                                                                                                                                                                                                                                                                                                                                                                                                                                                                                                                                                                                                                                                                                                                                                                                                                                                                                                                                                                                                                                                                                                                                                                                                                                                                                                                                                                                                                                                                                                                                                                                                                                                                                 |      |
| Dimming: Tri-Mode (Non-Dimming and Phase Dimming (120Vac or                                                                                                                                                                                                                                                                                                                                                                                                                                                                                                                                                                                                                                                                                                                                                                                                                                                                                                                                                                                                                                                                                                                                                                                                                                                                                                                                                                                                                                                                                                                                                                                                                                                                                                                                                                                                                                                                                                                                                                                                                                                                    | ıly) |
| and 0-10V Dimming)                                                                                                                                                                                                                                                                                                                                                                                                                                                                                                                                                                                                                                                                                                                                                                                                                                                                                                                                                                                                                                                                                                                                                                                                                                                                                                                                                                                                                                                                                                                                                                                                                                                                                                                                                                                                                                                                                                                                                                                                                                                                                                             |      |
| Driver Included: Yes                                                                                                                                                                                                                                                                                                                                                                                                                                                                                                                                                                                                                                                                                                                                                                                                                                                                                                                                                                                                                                                                                                                                                                                                                                                                                                                                                                                                                                                                                                                                                                                                                                                                                                                                                                                                                                                                                                                                                                                                                                                                                                           |      |
| Driver Location: Integrated                                                                                                                                                                                                                                                                                                                                                                                                                                                                                                                                                                                                                                                                                                                                                                                                                                                                                                                                                                                                                                                                                                                                                                                                                                                                                                                                                                                                                                                                                                                                                                                                                                                                                                                                                                                                                                                                                                                                                                                                                                                                                                    |      |
| Driver Type: Constant Current - Universal Driver Class: Class 2                                                                                                                                                                                                                                                                                                                                                                                                                                                                                                                                                                                                                                                                                                                                                                                                                                                                                                                                                                                                                                                                                                                                                                                                                                                                                                                                                                                                                                                                                                                                                                                                                                                                                                                                                                                                                                                                                                                                                                                                                                                                |      |
|                                                                                                                                                                                                                                                                                                                                                                                                                                                                                                                                                                                                                                                                                                                                                                                                                                                                                                                                                                                                                                                                                                                                                                                                                                                                                                                                                                                                                                                                                                                                                                                                                                                                                                                                                                                                                                                                                                                                                                                                                                                                                                                                |      |
| Input Voltage (V): 120 - 277<br>Constant Current (MA): 500                                                                                                                                                                                                                                                                                                                                                                                                                                                                                                                                                                                                                                                                                                                                                                                                                                                                                                                                                                                                                                                                                                                                                                                                                                                                                                                                                                                                                                                                                                                                                                                                                                                                                                                                                                                                                                                                                                                                                                                                                                                                     |      |
|                                                                                                                                                                                                                                                                                                                                                                                                                                                                                                                                                                                                                                                                                                                                                                                                                                                                                                                                                                                                                                                                                                                                                                                                                                                                                                                                                                                                                                                                                                                                                                                                                                                                                                                                                                                                                                                                                                                                                                                                                                                                                                                                |      |
| LED                                                                                                                                                                                                                                                                                                                                                                                                                                                                                                                                                                                                                                                                                                                                                                                                                                                                                                                                                                                                                                                                                                                                                                                                                                                                                                                                                                                                                                                                                                                                                                                                                                                                                                                                                                                                                                                                                                                                                                                                                                                                                                                            |      |
|                                                                                                                                                                                                                                                                                                                                                                                                                                                                                                                                                                                                                                                                                                                                                                                                                                                                                                                                                                                                                                                                                                                                                                                                                                                                                                                                                                                                                                                                                                                                                                                                                                                                                                                                                                                                                                                                                                                                                                                                                                                                                                                                |      |

#### OPTICAL

Reflector°: 14° to 48°

Adjustability: Rotational 350°; Tilt 90°