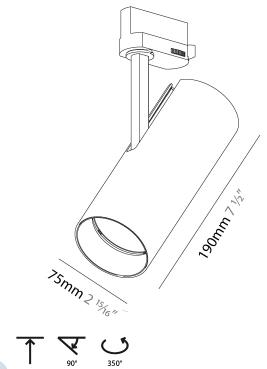

#### GENERAL

| VENERALE CONTRACTOR OF CONTRAC |      |
|--------------------------------------------------------------------------------------------------------------------------------------------------------------------------------------------------------------------------------------------------------------------------------------------------------------------------------------------------------------------------------------------------------------------------------------------------------------------------------------------------------------------------------------------------------------------------------------------------------------------------------------------------------------------------------------------------------------------------------------------------------------------------------------------------------------------------------------------------------------------------------------------------------------------------------------------------------------------------------------------------------------------------------------------------------------------------------------------------------------------------------------------------------------------------------------------------------------------------------------------------------------------------------------------------------------------------------------------------------------------------------------------------------------------------------------------------------------------------------------------------------------------------------------------------------------------------------------------------------------------------------------------------------------------------------------------------------------------------------------------------------------------------------------------------------------------------------------------------------------------------------------------------------------------------------------------------------------------------------------------------------------------------------------------------------------------------------------------------------------------------------|------|
| Series: Imagine                                                                                                                                                                                                                                                                                                                                                                                                                                                                                                                                                                                                                                                                                                                                                                                                                                                                                                                                                                                                                                                                                                                                                                                                                                                                                                                                                                                                                                                                                                                                                                                                                                                                                                                                                                                                                                                                                                                                                                                                                                                                                                                |      |
| Subseries: Imagine Flex                                                                                                                                                                                                                                                                                                                                                                                                                                                                                                                                                                                                                                                                                                                                                                                                                                                                                                                                                                                                                                                                                                                                                                                                                                                                                                                                                                                                                                                                                                                                                                                                                                                                                                                                                                                                                                                                                                                                                                                                                                                                                                        |      |
| Brand: Prolicht                                                                                                                                                                                                                                                                                                                                                                                                                                                                                                                                                                                                                                                                                                                                                                                                                                                                                                                                                                                                                                                                                                                                                                                                                                                                                                                                                                                                                                                                                                                                                                                                                                                                                                                                                                                                                                                                                                                                                                                                                                                                                                                |      |
| Division: Architectural                                                                                                                                                                                                                                                                                                                                                                                                                                                                                                                                                                                                                                                                                                                                                                                                                                                                                                                                                                                                                                                                                                                                                                                                                                                                                                                                                                                                                                                                                                                                                                                                                                                                                                                                                                                                                                                                                                                                                                                                                                                                                                        |      |
| Mounting Type: Surface                                                                                                                                                                                                                                                                                                                                                                                                                                                                                                                                                                                                                                                                                                                                                                                                                                                                                                                                                                                                                                                                                                                                                                                                                                                                                                                                                                                                                                                                                                                                                                                                                                                                                                                                                                                                                                                                                                                                                                                                                                                                                                         |      |
| Mounting Location: Ceiling                                                                                                                                                                                                                                                                                                                                                                                                                                                                                                                                                                                                                                                                                                                                                                                                                                                                                                                                                                                                                                                                                                                                                                                                                                                                                                                                                                                                                                                                                                                                                                                                                                                                                                                                                                                                                                                                                                                                                                                                                                                                                                     |      |
| Subcategory: Spots                                                                                                                                                                                                                                                                                                                                                                                                                                                                                                                                                                                                                                                                                                                                                                                                                                                                                                                                                                                                                                                                                                                                                                                                                                                                                                                                                                                                                                                                                                                                                                                                                                                                                                                                                                                                                                                                                                                                                                                                                                                                                                             |      |
| PHYSICAL                                                                                                                                                                                                                                                                                                                                                                                                                                                                                                                                                                                                                                                                                                                                                                                                                                                                                                                                                                                                                                                                                                                                                                                                                                                                                                                                                                                                                                                                                                                                                                                                                                                                                                                                                                                                                                                                                                                                                                                                                                                                                                                       |      |
| Shape: Cylinder                                                                                                                                                                                                                                                                                                                                                                                                                                                                                                                                                                                                                                                                                                                                                                                                                                                                                                                                                                                                                                                                                                                                                                                                                                                                                                                                                                                                                                                                                                                                                                                                                                                                                                                                                                                                                                                                                                                                                                                                                                                                                                                |      |
| Diameter (mm): 75                                                                                                                                                                                                                                                                                                                                                                                                                                                                                                                                                                                                                                                                                                                                                                                                                                                                                                                                                                                                                                                                                                                                                                                                                                                                                                                                                                                                                                                                                                                                                                                                                                                                                                                                                                                                                                                                                                                                                                                                                                                                                                              |      |
| Diameter (in): 2 <sup>15</sup> / <sub>16</sub>                                                                                                                                                                                                                                                                                                                                                                                                                                                                                                                                                                                                                                                                                                                                                                                                                                                                                                                                                                                                                                                                                                                                                                                                                                                                                                                                                                                                                                                                                                                                                                                                                                                                                                                                                                                                                                                                                                                                                                                                                                                                                 |      |
| Height (mm): 190                                                                                                                                                                                                                                                                                                                                                                                                                                                                                                                                                                                                                                                                                                                                                                                                                                                                                                                                                                                                                                                                                                                                                                                                                                                                                                                                                                                                                                                                                                                                                                                                                                                                                                                                                                                                                                                                                                                                                                                                                                                                                                               |      |
| Height (in): $7\frac{1}{2}$                                                                                                                                                                                                                                                                                                                                                                                                                                                                                                                                                                                                                                                                                                                                                                                                                                                                                                                                                                                                                                                                                                                                                                                                                                                                                                                                                                                                                                                                                                                                                                                                                                                                                                                                                                                                                                                                                                                                                                                                                                                                                                    |      |
| Max. Overall Height (mm): 235                                                                                                                                                                                                                                                                                                                                                                                                                                                                                                                                                                                                                                                                                                                                                                                                                                                                                                                                                                                                                                                                                                                                                                                                                                                                                                                                                                                                                                                                                                                                                                                                                                                                                                                                                                                                                                                                                                                                                                                                                                                                                                  |      |
| Max. Overall Height (in): 9 ¼                                                                                                                                                                                                                                                                                                                                                                                                                                                                                                                                                                                                                                                                                                                                                                                                                                                                                                                                                                                                                                                                                                                                                                                                                                                                                                                                                                                                                                                                                                                                                                                                                                                                                                                                                                                                                                                                                                                                                                                                                                                                                                  |      |
| Light Distribution: Adjustable / Direct                                                                                                                                                                                                                                                                                                                                                                                                                                                                                                                                                                                                                                                                                                                                                                                                                                                                                                                                                                                                                                                                                                                                                                                                                                                                                                                                                                                                                                                                                                                                                                                                                                                                                                                                                                                                                                                                                                                                                                                                                                                                                        |      |
| Weight (kg): 0.919                                                                                                                                                                                                                                                                                                                                                                                                                                                                                                                                                                                                                                                                                                                                                                                                                                                                                                                                                                                                                                                                                                                                                                                                                                                                                                                                                                                                                                                                                                                                                                                                                                                                                                                                                                                                                                                                                                                                                                                                                                                                                                             |      |
| Weight (lbs): 2.02                                                                                                                                                                                                                                                                                                                                                                                                                                                                                                                                                                                                                                                                                                                                                                                                                                                                                                                                                                                                                                                                                                                                                                                                                                                                                                                                                                                                                                                                                                                                                                                                                                                                                                                                                                                                                                                                                                                                                                                                                                                                                                             |      |
| Fixture Finish: SSR / BKV / CWI / CRY / HAB / UFT / ITA / RUA / FTG /                                                                                                                                                                                                                                                                                                                                                                                                                                                                                                                                                                                                                                                                                                                                                                                                                                                                                                                                                                                                                                                                                                                                                                                                                                                                                                                                                                                                                                                                                                                                                                                                                                                                                                                                                                                                                                                                                                                                                                                                                                                          |      |
| LOD / PUS / FRO / FUP / KIA / POP / BLS / SPG / MEY / GOH / GUM / GOM / ADD / MAG / ADD / ADD / MAG / ADD / ADD / MAG / ADD /  | CHC/ |
| COM / ABZ / JAG / OBR / MOS / ROR                                                                                                                                                                                                                                                                                                                                                                                                                                                                                                                                                                                                                                                                                                                                                                                                                                                                                                                                                                                                                                                                                                                                                                                                                                                                                                                                                                                                                                                                                                                                                                                                                                                                                                                                                                                                                                                                                                                                                                                                                                                                                              |      |
| Fixture Material: Aluminum Die Cast                                                                                                                                                                                                                                                                                                                                                                                                                                                                                                                                                                                                                                                                                                                                                                                                                                                                                                                                                                                                                                                                                                                                                                                                                                                                                                                                                                                                                                                                                                                                                                                                                                                                                                                                                                                                                                                                                                                                                                                                                                                                                            |      |
| ELECTRICAL                                                                                                                                                                                                                                                                                                                                                                                                                                                                                                                                                                                                                                                                                                                                                                                                                                                                                                                                                                                                                                                                                                                                                                                                                                                                                                                                                                                                                                                                                                                                                                                                                                                                                                                                                                                                                                                                                                                                                                                                                                                                                                                     |      |
| Lamp Type: LED (Zhaga Standard)                                                                                                                                                                                                                                                                                                                                                                                                                                                                                                                                                                                                                                                                                                                                                                                                                                                                                                                                                                                                                                                                                                                                                                                                                                                                                                                                                                                                                                                                                                                                                                                                                                                                                                                                                                                                                                                                                                                                                                                                                                                                                                |      |
| Input Wattage (W): 20                                                                                                                                                                                                                                                                                                                                                                                                                                                                                                                                                                                                                                                                                                                                                                                                                                                                                                                                                                                                                                                                                                                                                                                                                                                                                                                                                                                                                                                                                                                                                                                                                                                                                                                                                                                                                                                                                                                                                                                                                                                                                                          |      |
| Total Output Wattage (W): 18.2                                                                                                                                                                                                                                                                                                                                                                                                                                                                                                                                                                                                                                                                                                                                                                                                                                                                                                                                                                                                                                                                                                                                                                                                                                                                                                                                                                                                                                                                                                                                                                                                                                                                                                                                                                                                                                                                                                                                                                                                                                                                                                 |      |
| Dimming: Tri-Mode (Non-Dimming and Phase Dimming (120Vac or                                                                                                                                                                                                                                                                                                                                                                                                                                                                                                                                                                                                                                                                                                                                                                                                                                                                                                                                                                                                                                                                                                                                                                                                                                                                                                                                                                                                                                                                                                                                                                                                                                                                                                                                                                                                                                                                                                                                                                                                                                                                    | ıly) |
| and 0-10V Dimming)                                                                                                                                                                                                                                                                                                                                                                                                                                                                                                                                                                                                                                                                                                                                                                                                                                                                                                                                                                                                                                                                                                                                                                                                                                                                                                                                                                                                                                                                                                                                                                                                                                                                                                                                                                                                                                                                                                                                                                                                                                                                                                             |      |
| Driver Included: Yes                                                                                                                                                                                                                                                                                                                                                                                                                                                                                                                                                                                                                                                                                                                                                                                                                                                                                                                                                                                                                                                                                                                                                                                                                                                                                                                                                                                                                                                                                                                                                                                                                                                                                                                                                                                                                                                                                                                                                                                                                                                                                                           |      |
| Driver Location: Integrated                                                                                                                                                                                                                                                                                                                                                                                                                                                                                                                                                                                                                                                                                                                                                                                                                                                                                                                                                                                                                                                                                                                                                                                                                                                                                                                                                                                                                                                                                                                                                                                                                                                                                                                                                                                                                                                                                                                                                                                                                                                                                                    |      |
| Driver Type: Constant Current - Universal Driver Class: Class 2                                                                                                                                                                                                                                                                                                                                                                                                                                                                                                                                                                                                                                                                                                                                                                                                                                                                                                                                                                                                                                                                                                                                                                                                                                                                                                                                                                                                                                                                                                                                                                                                                                                                                                                                                                                                                                                                                                                                                                                                                                                                |      |
|                                                                                                                                                                                                                                                                                                                                                                                                                                                                                                                                                                                                                                                                                                                                                                                                                                                                                                                                                                                                                                                                                                                                                                                                                                                                                                                                                                                                                                                                                                                                                                                                                                                                                                                                                                                                                                                                                                                                                                                                                                                                                                                                |      |
| Input Voltage (V): 120 - 277<br>Constant Current (MA): 500                                                                                                                                                                                                                                                                                                                                                                                                                                                                                                                                                                                                                                                                                                                                                                                                                                                                                                                                                                                                                                                                                                                                                                                                                                                                                                                                                                                                                                                                                                                                                                                                                                                                                                                                                                                                                                                                                                                                                                                                                                                                     |      |
|                                                                                                                                                                                                                                                                                                                                                                                                                                                                                                                                                                                                                                                                                                                                                                                                                                                                                                                                                                                                                                                                                                                                                                                                                                                                                                                                                                                                                                                                                                                                                                                                                                                                                                                                                                                                                                                                                                                                                                                                                                                                                                                                |      |
| LED                                                                                                                                                                                                                                                                                                                                                                                                                                                                                                                                                                                                                                                                                                                                                                                                                                                                                                                                                                                                                                                                                                                                                                                                                                                                                                                                                                                                                                                                                                                                                                                                                                                                                                                                                                                                                                                                                                                                                                                                                                                                                                                            |      |
|                                                                                                                                                                                                                                                                                                                                                                                                                                                                                                                                                                                                                                                                                                                                                                                                                                                                                                                                                                                                                                                                                                                                                                                                                                                                                                                                                                                                                                                                                                                                                                                                                                                                                                                                                                                                                                                                                                                                                                                                                                                                                                                                |      |

#### OPTICAL

Reflector°: 14° to 48°

Adjustability: Rotational 350°; Tilt 90°