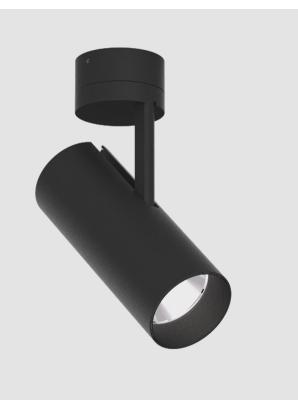

#### GENERAL

| VENERALE CONTRACTOR OF CONTRAC |      |
|--------------------------------------------------------------------------------------------------------------------------------------------------------------------------------------------------------------------------------------------------------------------------------------------------------------------------------------------------------------------------------------------------------------------------------------------------------------------------------------------------------------------------------------------------------------------------------------------------------------------------------------------------------------------------------------------------------------------------------------------------------------------------------------------------------------------------------------------------------------------------------------------------------------------------------------------------------------------------------------------------------------------------------------------------------------------------------------------------------------------------------------------------------------------------------------------------------------------------------------------------------------------------------------------------------------------------------------------------------------------------------------------------------------------------------------------------------------------------------------------------------------------------------------------------------------------------------------------------------------------------------------------------------------------------------------------------------------------------------------------------------------------------------------------------------------------------------------------------------------------------------------------------------------------------------------------------------------------------------------------------------------------------------------------------------------------------------------------------------------------------------|------|
| Series: Imagine                                                                                                                                                                                                                                                                                                                                                                                                                                                                                                                                                                                                                                                                                                                                                                                                                                                                                                                                                                                                                                                                                                                                                                                                                                                                                                                                                                                                                                                                                                                                                                                                                                                                                                                                                                                                                                                                                                                                                                                                                                                                                                                |      |
| Subseries: Imagine Flex                                                                                                                                                                                                                                                                                                                                                                                                                                                                                                                                                                                                                                                                                                                                                                                                                                                                                                                                                                                                                                                                                                                                                                                                                                                                                                                                                                                                                                                                                                                                                                                                                                                                                                                                                                                                                                                                                                                                                                                                                                                                                                        |      |
| Brand: Prolicht                                                                                                                                                                                                                                                                                                                                                                                                                                                                                                                                                                                                                                                                                                                                                                                                                                                                                                                                                                                                                                                                                                                                                                                                                                                                                                                                                                                                                                                                                                                                                                                                                                                                                                                                                                                                                                                                                                                                                                                                                                                                                                                |      |
| Division: Architectural                                                                                                                                                                                                                                                                                                                                                                                                                                                                                                                                                                                                                                                                                                                                                                                                                                                                                                                                                                                                                                                                                                                                                                                                                                                                                                                                                                                                                                                                                                                                                                                                                                                                                                                                                                                                                                                                                                                                                                                                                                                                                                        |      |
| Mounting Type: Surface                                                                                                                                                                                                                                                                                                                                                                                                                                                                                                                                                                                                                                                                                                                                                                                                                                                                                                                                                                                                                                                                                                                                                                                                                                                                                                                                                                                                                                                                                                                                                                                                                                                                                                                                                                                                                                                                                                                                                                                                                                                                                                         |      |
| Mounting Location: Ceiling                                                                                                                                                                                                                                                                                                                                                                                                                                                                                                                                                                                                                                                                                                                                                                                                                                                                                                                                                                                                                                                                                                                                                                                                                                                                                                                                                                                                                                                                                                                                                                                                                                                                                                                                                                                                                                                                                                                                                                                                                                                                                                     |      |
| Subcategory: Spots                                                                                                                                                                                                                                                                                                                                                                                                                                                                                                                                                                                                                                                                                                                                                                                                                                                                                                                                                                                                                                                                                                                                                                                                                                                                                                                                                                                                                                                                                                                                                                                                                                                                                                                                                                                                                                                                                                                                                                                                                                                                                                             |      |
| PHYSICAL                                                                                                                                                                                                                                                                                                                                                                                                                                                                                                                                                                                                                                                                                                                                                                                                                                                                                                                                                                                                                                                                                                                                                                                                                                                                                                                                                                                                                                                                                                                                                                                                                                                                                                                                                                                                                                                                                                                                                                                                                                                                                                                       |      |
| Shape: Cylinder                                                                                                                                                                                                                                                                                                                                                                                                                                                                                                                                                                                                                                                                                                                                                                                                                                                                                                                                                                                                                                                                                                                                                                                                                                                                                                                                                                                                                                                                                                                                                                                                                                                                                                                                                                                                                                                                                                                                                                                                                                                                                                                |      |
| Diameter (mm): 75                                                                                                                                                                                                                                                                                                                                                                                                                                                                                                                                                                                                                                                                                                                                                                                                                                                                                                                                                                                                                                                                                                                                                                                                                                                                                                                                                                                                                                                                                                                                                                                                                                                                                                                                                                                                                                                                                                                                                                                                                                                                                                              |      |
| Diameter (in): 2 <sup>15</sup> / <sub>16</sub>                                                                                                                                                                                                                                                                                                                                                                                                                                                                                                                                                                                                                                                                                                                                                                                                                                                                                                                                                                                                                                                                                                                                                                                                                                                                                                                                                                                                                                                                                                                                                                                                                                                                                                                                                                                                                                                                                                                                                                                                                                                                                 |      |
| Height (mm): 190                                                                                                                                                                                                                                                                                                                                                                                                                                                                                                                                                                                                                                                                                                                                                                                                                                                                                                                                                                                                                                                                                                                                                                                                                                                                                                                                                                                                                                                                                                                                                                                                                                                                                                                                                                                                                                                                                                                                                                                                                                                                                                               |      |
| Height (in): $7\frac{1}{2}$                                                                                                                                                                                                                                                                                                                                                                                                                                                                                                                                                                                                                                                                                                                                                                                                                                                                                                                                                                                                                                                                                                                                                                                                                                                                                                                                                                                                                                                                                                                                                                                                                                                                                                                                                                                                                                                                                                                                                                                                                                                                                                    |      |
| Max. Overall Height (mm): 235                                                                                                                                                                                                                                                                                                                                                                                                                                                                                                                                                                                                                                                                                                                                                                                                                                                                                                                                                                                                                                                                                                                                                                                                                                                                                                                                                                                                                                                                                                                                                                                                                                                                                                                                                                                                                                                                                                                                                                                                                                                                                                  |      |
| Max. Overall Height (in): 9 ¼                                                                                                                                                                                                                                                                                                                                                                                                                                                                                                                                                                                                                                                                                                                                                                                                                                                                                                                                                                                                                                                                                                                                                                                                                                                                                                                                                                                                                                                                                                                                                                                                                                                                                                                                                                                                                                                                                                                                                                                                                                                                                                  |      |
| Light Distribution: Adjustable / Direct                                                                                                                                                                                                                                                                                                                                                                                                                                                                                                                                                                                                                                                                                                                                                                                                                                                                                                                                                                                                                                                                                                                                                                                                                                                                                                                                                                                                                                                                                                                                                                                                                                                                                                                                                                                                                                                                                                                                                                                                                                                                                        |      |
| Weight (kg): 0.919                                                                                                                                                                                                                                                                                                                                                                                                                                                                                                                                                                                                                                                                                                                                                                                                                                                                                                                                                                                                                                                                                                                                                                                                                                                                                                                                                                                                                                                                                                                                                                                                                                                                                                                                                                                                                                                                                                                                                                                                                                                                                                             |      |
| Weight (lbs): 2.02                                                                                                                                                                                                                                                                                                                                                                                                                                                                                                                                                                                                                                                                                                                                                                                                                                                                                                                                                                                                                                                                                                                                                                                                                                                                                                                                                                                                                                                                                                                                                                                                                                                                                                                                                                                                                                                                                                                                                                                                                                                                                                             |      |
| Fixture Finish: SSR / BKV / CWI / CRY / HAB / UFT / ITA / RUA / FTG /                                                                                                                                                                                                                                                                                                                                                                                                                                                                                                                                                                                                                                                                                                                                                                                                                                                                                                                                                                                                                                                                                                                                                                                                                                                                                                                                                                                                                                                                                                                                                                                                                                                                                                                                                                                                                                                                                                                                                                                                                                                          |      |
| LOD / PUS / FRO / FUP / KIA / POP / BLS / SPG / MEY / GOH / GUM / GOM / ADD / MAG / ADD / ADD / MAG / ADD / ADD / MAG / ADD /  | CHC/ |
| COM / ABZ / JAG / OBR / MOS / ROR                                                                                                                                                                                                                                                                                                                                                                                                                                                                                                                                                                                                                                                                                                                                                                                                                                                                                                                                                                                                                                                                                                                                                                                                                                                                                                                                                                                                                                                                                                                                                                                                                                                                                                                                                                                                                                                                                                                                                                                                                                                                                              |      |
| Fixture Material: Aluminum Die Cast                                                                                                                                                                                                                                                                                                                                                                                                                                                                                                                                                                                                                                                                                                                                                                                                                                                                                                                                                                                                                                                                                                                                                                                                                                                                                                                                                                                                                                                                                                                                                                                                                                                                                                                                                                                                                                                                                                                                                                                                                                                                                            |      |
| ELECTRICAL                                                                                                                                                                                                                                                                                                                                                                                                                                                                                                                                                                                                                                                                                                                                                                                                                                                                                                                                                                                                                                                                                                                                                                                                                                                                                                                                                                                                                                                                                                                                                                                                                                                                                                                                                                                                                                                                                                                                                                                                                                                                                                                     |      |
| Lamp Type: LED (Zhaga Standard)                                                                                                                                                                                                                                                                                                                                                                                                                                                                                                                                                                                                                                                                                                                                                                                                                                                                                                                                                                                                                                                                                                                                                                                                                                                                                                                                                                                                                                                                                                                                                                                                                                                                                                                                                                                                                                                                                                                                                                                                                                                                                                |      |
| Input Wattage (W): 20                                                                                                                                                                                                                                                                                                                                                                                                                                                                                                                                                                                                                                                                                                                                                                                                                                                                                                                                                                                                                                                                                                                                                                                                                                                                                                                                                                                                                                                                                                                                                                                                                                                                                                                                                                                                                                                                                                                                                                                                                                                                                                          |      |
| Total Output Wattage (W): 18.2                                                                                                                                                                                                                                                                                                                                                                                                                                                                                                                                                                                                                                                                                                                                                                                                                                                                                                                                                                                                                                                                                                                                                                                                                                                                                                                                                                                                                                                                                                                                                                                                                                                                                                                                                                                                                                                                                                                                                                                                                                                                                                 |      |
| Dimming: Tri-Mode (Non-Dimming and Phase Dimming (120Vac or                                                                                                                                                                                                                                                                                                                                                                                                                                                                                                                                                                                                                                                                                                                                                                                                                                                                                                                                                                                                                                                                                                                                                                                                                                                                                                                                                                                                                                                                                                                                                                                                                                                                                                                                                                                                                                                                                                                                                                                                                                                                    | ıly) |
| and 0-10V Dimming)                                                                                                                                                                                                                                                                                                                                                                                                                                                                                                                                                                                                                                                                                                                                                                                                                                                                                                                                                                                                                                                                                                                                                                                                                                                                                                                                                                                                                                                                                                                                                                                                                                                                                                                                                                                                                                                                                                                                                                                                                                                                                                             |      |
| Driver Included: Yes                                                                                                                                                                                                                                                                                                                                                                                                                                                                                                                                                                                                                                                                                                                                                                                                                                                                                                                                                                                                                                                                                                                                                                                                                                                                                                                                                                                                                                                                                                                                                                                                                                                                                                                                                                                                                                                                                                                                                                                                                                                                                                           |      |
| Driver Location: Integrated                                                                                                                                                                                                                                                                                                                                                                                                                                                                                                                                                                                                                                                                                                                                                                                                                                                                                                                                                                                                                                                                                                                                                                                                                                                                                                                                                                                                                                                                                                                                                                                                                                                                                                                                                                                                                                                                                                                                                                                                                                                                                                    |      |
| Driver Type: Constant Current - Universal Driver Class: Class 2                                                                                                                                                                                                                                                                                                                                                                                                                                                                                                                                                                                                                                                                                                                                                                                                                                                                                                                                                                                                                                                                                                                                                                                                                                                                                                                                                                                                                                                                                                                                                                                                                                                                                                                                                                                                                                                                                                                                                                                                                                                                |      |
|                                                                                                                                                                                                                                                                                                                                                                                                                                                                                                                                                                                                                                                                                                                                                                                                                                                                                                                                                                                                                                                                                                                                                                                                                                                                                                                                                                                                                                                                                                                                                                                                                                                                                                                                                                                                                                                                                                                                                                                                                                                                                                                                |      |
| Input Voltage (V): 120 - 277<br>Constant Current (MA): 500                                                                                                                                                                                                                                                                                                                                                                                                                                                                                                                                                                                                                                                                                                                                                                                                                                                                                                                                                                                                                                                                                                                                                                                                                                                                                                                                                                                                                                                                                                                                                                                                                                                                                                                                                                                                                                                                                                                                                                                                                                                                     |      |
|                                                                                                                                                                                                                                                                                                                                                                                                                                                                                                                                                                                                                                                                                                                                                                                                                                                                                                                                                                                                                                                                                                                                                                                                                                                                                                                                                                                                                                                                                                                                                                                                                                                                                                                                                                                                                                                                                                                                                                                                                                                                                                                                |      |
| LED                                                                                                                                                                                                                                                                                                                                                                                                                                                                                                                                                                                                                                                                                                                                                                                                                                                                                                                                                                                                                                                                                                                                                                                                                                                                                                                                                                                                                                                                                                                                                                                                                                                                                                                                                                                                                                                                                                                                                                                                                                                                                                                            |      |
|                                                                                                                                                                                                                                                                                                                                                                                                                                                                                                                                                                                                                                                                                                                                                                                                                                                                                                                                                                                                                                                                                                                                                                                                                                                                                                                                                                                                                                                                                                                                                                                                                                                                                                                                                                                                                                                                                                                                                                                                                                                                                                                                |      |