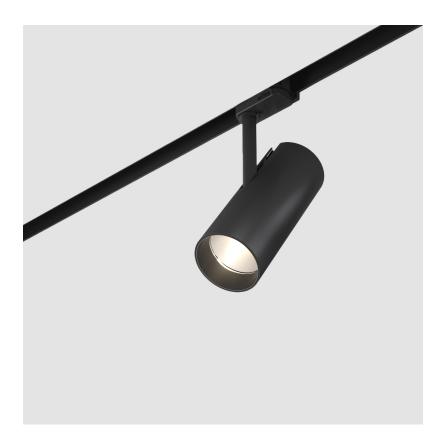

## **IMAGINE FLEX SURFACE**

#### GENERAL

| VENERALE CONTRACTOR OF CONTRAC |      |
|--------------------------------------------------------------------------------------------------------------------------------------------------------------------------------------------------------------------------------------------------------------------------------------------------------------------------------------------------------------------------------------------------------------------------------------------------------------------------------------------------------------------------------------------------------------------------------------------------------------------------------------------------------------------------------------------------------------------------------------------------------------------------------------------------------------------------------------------------------------------------------------------------------------------------------------------------------------------------------------------------------------------------------------------------------------------------------------------------------------------------------------------------------------------------------------------------------------------------------------------------------------------------------------------------------------------------------------------------------------------------------------------------------------------------------------------------------------------------------------------------------------------------------------------------------------------------------------------------------------------------------------------------------------------------------------------------------------------------------------------------------------------------------------------------------------------------------------------------------------------------------------------------------------------------------------------------------------------------------------------------------------------------------------------------------------------------------------------------------------------------------|------|
| Series: Imagine                                                                                                                                                                                                                                                                                                                                                                                                                                                                                                                                                                                                                                                                                                                                                                                                                                                                                                                                                                                                                                                                                                                                                                                                                                                                                                                                                                                                                                                                                                                                                                                                                                                                                                                                                                                                                                                                                                                                                                                                                                                                                                                |      |
| Subseries: Imagine Flex                                                                                                                                                                                                                                                                                                                                                                                                                                                                                                                                                                                                                                                                                                                                                                                                                                                                                                                                                                                                                                                                                                                                                                                                                                                                                                                                                                                                                                                                                                                                                                                                                                                                                                                                                                                                                                                                                                                                                                                                                                                                                                        |      |
| Brand: Prolicht                                                                                                                                                                                                                                                                                                                                                                                                                                                                                                                                                                                                                                                                                                                                                                                                                                                                                                                                                                                                                                                                                                                                                                                                                                                                                                                                                                                                                                                                                                                                                                                                                                                                                                                                                                                                                                                                                                                                                                                                                                                                                                                |      |
| Division: Architectural                                                                                                                                                                                                                                                                                                                                                                                                                                                                                                                                                                                                                                                                                                                                                                                                                                                                                                                                                                                                                                                                                                                                                                                                                                                                                                                                                                                                                                                                                                                                                                                                                                                                                                                                                                                                                                                                                                                                                                                                                                                                                                        |      |
| Mounting Type: Surface                                                                                                                                                                                                                                                                                                                                                                                                                                                                                                                                                                                                                                                                                                                                                                                                                                                                                                                                                                                                                                                                                                                                                                                                                                                                                                                                                                                                                                                                                                                                                                                                                                                                                                                                                                                                                                                                                                                                                                                                                                                                                                         |      |
| Mounting Location: Ceiling                                                                                                                                                                                                                                                                                                                                                                                                                                                                                                                                                                                                                                                                                                                                                                                                                                                                                                                                                                                                                                                                                                                                                                                                                                                                                                                                                                                                                                                                                                                                                                                                                                                                                                                                                                                                                                                                                                                                                                                                                                                                                                     |      |
| Subcategory: Spots                                                                                                                                                                                                                                                                                                                                                                                                                                                                                                                                                                                                                                                                                                                                                                                                                                                                                                                                                                                                                                                                                                                                                                                                                                                                                                                                                                                                                                                                                                                                                                                                                                                                                                                                                                                                                                                                                                                                                                                                                                                                                                             |      |
| PHYSICAL                                                                                                                                                                                                                                                                                                                                                                                                                                                                                                                                                                                                                                                                                                                                                                                                                                                                                                                                                                                                                                                                                                                                                                                                                                                                                                                                                                                                                                                                                                                                                                                                                                                                                                                                                                                                                                                                                                                                                                                                                                                                                                                       |      |
| Shape: Cylinder                                                                                                                                                                                                                                                                                                                                                                                                                                                                                                                                                                                                                                                                                                                                                                                                                                                                                                                                                                                                                                                                                                                                                                                                                                                                                                                                                                                                                                                                                                                                                                                                                                                                                                                                                                                                                                                                                                                                                                                                                                                                                                                |      |
| Diameter (mm): 75                                                                                                                                                                                                                                                                                                                                                                                                                                                                                                                                                                                                                                                                                                                                                                                                                                                                                                                                                                                                                                                                                                                                                                                                                                                                                                                                                                                                                                                                                                                                                                                                                                                                                                                                                                                                                                                                                                                                                                                                                                                                                                              |      |
| Diameter (in): 2 <sup>15</sup> / <sub>16</sub>                                                                                                                                                                                                                                                                                                                                                                                                                                                                                                                                                                                                                                                                                                                                                                                                                                                                                                                                                                                                                                                                                                                                                                                                                                                                                                                                                                                                                                                                                                                                                                                                                                                                                                                                                                                                                                                                                                                                                                                                                                                                                 |      |
| Height (mm): 190                                                                                                                                                                                                                                                                                                                                                                                                                                                                                                                                                                                                                                                                                                                                                                                                                                                                                                                                                                                                                                                                                                                                                                                                                                                                                                                                                                                                                                                                                                                                                                                                                                                                                                                                                                                                                                                                                                                                                                                                                                                                                                               |      |
| Height (in): $7\frac{1}{2}$                                                                                                                                                                                                                                                                                                                                                                                                                                                                                                                                                                                                                                                                                                                                                                                                                                                                                                                                                                                                                                                                                                                                                                                                                                                                                                                                                                                                                                                                                                                                                                                                                                                                                                                                                                                                                                                                                                                                                                                                                                                                                                    |      |
| Max. Overall Height (mm): 235                                                                                                                                                                                                                                                                                                                                                                                                                                                                                                                                                                                                                                                                                                                                                                                                                                                                                                                                                                                                                                                                                                                                                                                                                                                                                                                                                                                                                                                                                                                                                                                                                                                                                                                                                                                                                                                                                                                                                                                                                                                                                                  |      |
| Max. Overall Height (in): 9 ¼                                                                                                                                                                                                                                                                                                                                                                                                                                                                                                                                                                                                                                                                                                                                                                                                                                                                                                                                                                                                                                                                                                                                                                                                                                                                                                                                                                                                                                                                                                                                                                                                                                                                                                                                                                                                                                                                                                                                                                                                                                                                                                  |      |
| Light Distribution: Adjustable / Direct                                                                                                                                                                                                                                                                                                                                                                                                                                                                                                                                                                                                                                                                                                                                                                                                                                                                                                                                                                                                                                                                                                                                                                                                                                                                                                                                                                                                                                                                                                                                                                                                                                                                                                                                                                                                                                                                                                                                                                                                                                                                                        |      |
| Weight (kg): 0.919                                                                                                                                                                                                                                                                                                                                                                                                                                                                                                                                                                                                                                                                                                                                                                                                                                                                                                                                                                                                                                                                                                                                                                                                                                                                                                                                                                                                                                                                                                                                                                                                                                                                                                                                                                                                                                                                                                                                                                                                                                                                                                             |      |
| Weight (lbs): 2.02                                                                                                                                                                                                                                                                                                                                                                                                                                                                                                                                                                                                                                                                                                                                                                                                                                                                                                                                                                                                                                                                                                                                                                                                                                                                                                                                                                                                                                                                                                                                                                                                                                                                                                                                                                                                                                                                                                                                                                                                                                                                                                             |      |
| Fixture Finish: SSR / BKV / CWI / CRY / HAB / UFT / ITA / RUA / FTG /                                                                                                                                                                                                                                                                                                                                                                                                                                                                                                                                                                                                                                                                                                                                                                                                                                                                                                                                                                                                                                                                                                                                                                                                                                                                                                                                                                                                                                                                                                                                                                                                                                                                                                                                                                                                                                                                                                                                                                                                                                                          |      |
| LOD / PUS / FRO / FUP / KIA / POP / BLS / SPG / MEY / GOH / GUM / GOM / ADD / MAG / ADD / ADD / MAG / ADD / ADD / MAG / ADD /  | CHC/ |
| COM / ABZ / JAG / OBR / MOS / ROR                                                                                                                                                                                                                                                                                                                                                                                                                                                                                                                                                                                                                                                                                                                                                                                                                                                                                                                                                                                                                                                                                                                                                                                                                                                                                                                                                                                                                                                                                                                                                                                                                                                                                                                                                                                                                                                                                                                                                                                                                                                                                              |      |
| Fixture Material: Aluminum Die Cast                                                                                                                                                                                                                                                                                                                                                                                                                                                                                                                                                                                                                                                                                                                                                                                                                                                                                                                                                                                                                                                                                                                                                                                                                                                                                                                                                                                                                                                                                                                                                                                                                                                                                                                                                                                                                                                                                                                                                                                                                                                                                            |      |
| ELECTRICAL                                                                                                                                                                                                                                                                                                                                                                                                                                                                                                                                                                                                                                                                                                                                                                                                                                                                                                                                                                                                                                                                                                                                                                                                                                                                                                                                                                                                                                                                                                                                                                                                                                                                                                                                                                                                                                                                                                                                                                                                                                                                                                                     |      |
| Lamp Type: LED (Zhaga Standard)                                                                                                                                                                                                                                                                                                                                                                                                                                                                                                                                                                                                                                                                                                                                                                                                                                                                                                                                                                                                                                                                                                                                                                                                                                                                                                                                                                                                                                                                                                                                                                                                                                                                                                                                                                                                                                                                                                                                                                                                                                                                                                |      |
| Input Wattage (W): 20                                                                                                                                                                                                                                                                                                                                                                                                                                                                                                                                                                                                                                                                                                                                                                                                                                                                                                                                                                                                                                                                                                                                                                                                                                                                                                                                                                                                                                                                                                                                                                                                                                                                                                                                                                                                                                                                                                                                                                                                                                                                                                          |      |
| Total Output Wattage (W): 18.2                                                                                                                                                                                                                                                                                                                                                                                                                                                                                                                                                                                                                                                                                                                                                                                                                                                                                                                                                                                                                                                                                                                                                                                                                                                                                                                                                                                                                                                                                                                                                                                                                                                                                                                                                                                                                                                                                                                                                                                                                                                                                                 |      |
| Dimming: Tri-Mode (Non-Dimming and Phase Dimming (120Vac or                                                                                                                                                                                                                                                                                                                                                                                                                                                                                                                                                                                                                                                                                                                                                                                                                                                                                                                                                                                                                                                                                                                                                                                                                                                                                                                                                                                                                                                                                                                                                                                                                                                                                                                                                                                                                                                                                                                                                                                                                                                                    | ıly) |
| and 0-10V Dimming)                                                                                                                                                                                                                                                                                                                                                                                                                                                                                                                                                                                                                                                                                                                                                                                                                                                                                                                                                                                                                                                                                                                                                                                                                                                                                                                                                                                                                                                                                                                                                                                                                                                                                                                                                                                                                                                                                                                                                                                                                                                                                                             |      |
| Driver Included: Yes                                                                                                                                                                                                                                                                                                                                                                                                                                                                                                                                                                                                                                                                                                                                                                                                                                                                                                                                                                                                                                                                                                                                                                                                                                                                                                                                                                                                                                                                                                                                                                                                                                                                                                                                                                                                                                                                                                                                                                                                                                                                                                           |      |
| Driver Location: Integrated                                                                                                                                                                                                                                                                                                                                                                                                                                                                                                                                                                                                                                                                                                                                                                                                                                                                                                                                                                                                                                                                                                                                                                                                                                                                                                                                                                                                                                                                                                                                                                                                                                                                                                                                                                                                                                                                                                                                                                                                                                                                                                    |      |
| Driver Type: Constant Current - Universal Driver Class: Class 2                                                                                                                                                                                                                                                                                                                                                                                                                                                                                                                                                                                                                                                                                                                                                                                                                                                                                                                                                                                                                                                                                                                                                                                                                                                                                                                                                                                                                                                                                                                                                                                                                                                                                                                                                                                                                                                                                                                                                                                                                                                                |      |
|                                                                                                                                                                                                                                                                                                                                                                                                                                                                                                                                                                                                                                                                                                                                                                                                                                                                                                                                                                                                                                                                                                                                                                                                                                                                                                                                                                                                                                                                                                                                                                                                                                                                                                                                                                                                                                                                                                                                                                                                                                                                                                                                |      |
| Input Voltage (V): 120 - 277<br>Constant Current (MA): 500                                                                                                                                                                                                                                                                                                                                                                                                                                                                                                                                                                                                                                                                                                                                                                                                                                                                                                                                                                                                                                                                                                                                                                                                                                                                                                                                                                                                                                                                                                                                                                                                                                                                                                                                                                                                                                                                                                                                                                                                                                                                     |      |
|                                                                                                                                                                                                                                                                                                                                                                                                                                                                                                                                                                                                                                                                                                                                                                                                                                                                                                                                                                                                                                                                                                                                                                                                                                                                                                                                                                                                                                                                                                                                                                                                                                                                                                                                                                                                                                                                                                                                                                                                                                                                                                                                |      |
| LED                                                                                                                                                                                                                                                                                                                                                                                                                                                                                                                                                                                                                                                                                                                                                                                                                                                                                                                                                                                                                                                                                                                                                                                                                                                                                                                                                                                                                                                                                                                                                                                                                                                                                                                                                                                                                                                                                                                                                                                                                                                                                                                            |      |
|                                                                                                                                                                                                                                                                                                                                                                                                                                                                                                                                                                                                                                                                                                                                                                                                                                                                                                                                                                                                                                                                                                                                                                                                                                                                                                                                                                                                                                                                                                                                                                                                                                                                                                                                                                                                                                                                                                                                                                                                                                                                                                                                |      |