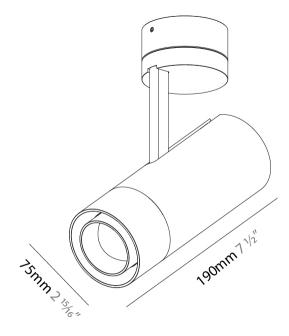

#### GENERAL

| VENERALE CONTRACTOR OF CONTRAC |      |
|--------------------------------------------------------------------------------------------------------------------------------------------------------------------------------------------------------------------------------------------------------------------------------------------------------------------------------------------------------------------------------------------------------------------------------------------------------------------------------------------------------------------------------------------------------------------------------------------------------------------------------------------------------------------------------------------------------------------------------------------------------------------------------------------------------------------------------------------------------------------------------------------------------------------------------------------------------------------------------------------------------------------------------------------------------------------------------------------------------------------------------------------------------------------------------------------------------------------------------------------------------------------------------------------------------------------------------------------------------------------------------------------------------------------------------------------------------------------------------------------------------------------------------------------------------------------------------------------------------------------------------------------------------------------------------------------------------------------------------------------------------------------------------------------------------------------------------------------------------------------------------------------------------------------------------------------------------------------------------------------------------------------------------------------------------------------------------------------------------------------------------|------|
| Series: Imagine                                                                                                                                                                                                                                                                                                                                                                                                                                                                                                                                                                                                                                                                                                                                                                                                                                                                                                                                                                                                                                                                                                                                                                                                                                                                                                                                                                                                                                                                                                                                                                                                                                                                                                                                                                                                                                                                                                                                                                                                                                                                                                                |      |
| Subseries: Imagine Flex                                                                                                                                                                                                                                                                                                                                                                                                                                                                                                                                                                                                                                                                                                                                                                                                                                                                                                                                                                                                                                                                                                                                                                                                                                                                                                                                                                                                                                                                                                                                                                                                                                                                                                                                                                                                                                                                                                                                                                                                                                                                                                        |      |
| Brand: Prolicht                                                                                                                                                                                                                                                                                                                                                                                                                                                                                                                                                                                                                                                                                                                                                                                                                                                                                                                                                                                                                                                                                                                                                                                                                                                                                                                                                                                                                                                                                                                                                                                                                                                                                                                                                                                                                                                                                                                                                                                                                                                                                                                |      |
| Division: Architectural                                                                                                                                                                                                                                                                                                                                                                                                                                                                                                                                                                                                                                                                                                                                                                                                                                                                                                                                                                                                                                                                                                                                                                                                                                                                                                                                                                                                                                                                                                                                                                                                                                                                                                                                                                                                                                                                                                                                                                                                                                                                                                        |      |
| Mounting Type: Surface                                                                                                                                                                                                                                                                                                                                                                                                                                                                                                                                                                                                                                                                                                                                                                                                                                                                                                                                                                                                                                                                                                                                                                                                                                                                                                                                                                                                                                                                                                                                                                                                                                                                                                                                                                                                                                                                                                                                                                                                                                                                                                         |      |
| Mounting Location: Ceiling                                                                                                                                                                                                                                                                                                                                                                                                                                                                                                                                                                                                                                                                                                                                                                                                                                                                                                                                                                                                                                                                                                                                                                                                                                                                                                                                                                                                                                                                                                                                                                                                                                                                                                                                                                                                                                                                                                                                                                                                                                                                                                     |      |
| Subcategory: Spots                                                                                                                                                                                                                                                                                                                                                                                                                                                                                                                                                                                                                                                                                                                                                                                                                                                                                                                                                                                                                                                                                                                                                                                                                                                                                                                                                                                                                                                                                                                                                                                                                                                                                                                                                                                                                                                                                                                                                                                                                                                                                                             |      |
| PHYSICAL                                                                                                                                                                                                                                                                                                                                                                                                                                                                                                                                                                                                                                                                                                                                                                                                                                                                                                                                                                                                                                                                                                                                                                                                                                                                                                                                                                                                                                                                                                                                                                                                                                                                                                                                                                                                                                                                                                                                                                                                                                                                                                                       |      |
| Shape: Cylinder                                                                                                                                                                                                                                                                                                                                                                                                                                                                                                                                                                                                                                                                                                                                                                                                                                                                                                                                                                                                                                                                                                                                                                                                                                                                                                                                                                                                                                                                                                                                                                                                                                                                                                                                                                                                                                                                                                                                                                                                                                                                                                                |      |
| Diameter (mm): 75                                                                                                                                                                                                                                                                                                                                                                                                                                                                                                                                                                                                                                                                                                                                                                                                                                                                                                                                                                                                                                                                                                                                                                                                                                                                                                                                                                                                                                                                                                                                                                                                                                                                                                                                                                                                                                                                                                                                                                                                                                                                                                              |      |
| Diameter (in): 2 <sup>15</sup> / <sub>16</sub>                                                                                                                                                                                                                                                                                                                                                                                                                                                                                                                                                                                                                                                                                                                                                                                                                                                                                                                                                                                                                                                                                                                                                                                                                                                                                                                                                                                                                                                                                                                                                                                                                                                                                                                                                                                                                                                                                                                                                                                                                                                                                 |      |
| Height (mm): 190                                                                                                                                                                                                                                                                                                                                                                                                                                                                                                                                                                                                                                                                                                                                                                                                                                                                                                                                                                                                                                                                                                                                                                                                                                                                                                                                                                                                                                                                                                                                                                                                                                                                                                                                                                                                                                                                                                                                                                                                                                                                                                               |      |
| Height (in): $7\frac{1}{2}$                                                                                                                                                                                                                                                                                                                                                                                                                                                                                                                                                                                                                                                                                                                                                                                                                                                                                                                                                                                                                                                                                                                                                                                                                                                                                                                                                                                                                                                                                                                                                                                                                                                                                                                                                                                                                                                                                                                                                                                                                                                                                                    |      |
| Max. Overall Height (mm): 235                                                                                                                                                                                                                                                                                                                                                                                                                                                                                                                                                                                                                                                                                                                                                                                                                                                                                                                                                                                                                                                                                                                                                                                                                                                                                                                                                                                                                                                                                                                                                                                                                                                                                                                                                                                                                                                                                                                                                                                                                                                                                                  |      |
| Max. Overall Height (in): 9 ¼                                                                                                                                                                                                                                                                                                                                                                                                                                                                                                                                                                                                                                                                                                                                                                                                                                                                                                                                                                                                                                                                                                                                                                                                                                                                                                                                                                                                                                                                                                                                                                                                                                                                                                                                                                                                                                                                                                                                                                                                                                                                                                  |      |
| Light Distribution: Adjustable / Direct                                                                                                                                                                                                                                                                                                                                                                                                                                                                                                                                                                                                                                                                                                                                                                                                                                                                                                                                                                                                                                                                                                                                                                                                                                                                                                                                                                                                                                                                                                                                                                                                                                                                                                                                                                                                                                                                                                                                                                                                                                                                                        |      |
| Weight (kg): 0.919                                                                                                                                                                                                                                                                                                                                                                                                                                                                                                                                                                                                                                                                                                                                                                                                                                                                                                                                                                                                                                                                                                                                                                                                                                                                                                                                                                                                                                                                                                                                                                                                                                                                                                                                                                                                                                                                                                                                                                                                                                                                                                             |      |
| Weight (lbs): 2.02                                                                                                                                                                                                                                                                                                                                                                                                                                                                                                                                                                                                                                                                                                                                                                                                                                                                                                                                                                                                                                                                                                                                                                                                                                                                                                                                                                                                                                                                                                                                                                                                                                                                                                                                                                                                                                                                                                                                                                                                                                                                                                             |      |
| Fixture Finish: SSR / BKV / CWI / CRY / HAB / UFT / ITA / RUA / FTG /                                                                                                                                                                                                                                                                                                                                                                                                                                                                                                                                                                                                                                                                                                                                                                                                                                                                                                                                                                                                                                                                                                                                                                                                                                                                                                                                                                                                                                                                                                                                                                                                                                                                                                                                                                                                                                                                                                                                                                                                                                                          |      |
| LOD / PUS / FRO / FUP / KIA / POP / BLS / SPG / MEY / GOH / GUM / GOM / ADD / MAG / ADD / ADD / MAG / ADD / ADD / MAG / ADD /  | CHC/ |
| COM / ABZ / JAG / OBR / MOS / ROR                                                                                                                                                                                                                                                                                                                                                                                                                                                                                                                                                                                                                                                                                                                                                                                                                                                                                                                                                                                                                                                                                                                                                                                                                                                                                                                                                                                                                                                                                                                                                                                                                                                                                                                                                                                                                                                                                                                                                                                                                                                                                              |      |
| Fixture Material: Aluminum Die Cast                                                                                                                                                                                                                                                                                                                                                                                                                                                                                                                                                                                                                                                                                                                                                                                                                                                                                                                                                                                                                                                                                                                                                                                                                                                                                                                                                                                                                                                                                                                                                                                                                                                                                                                                                                                                                                                                                                                                                                                                                                                                                            |      |
| ELECTRICAL                                                                                                                                                                                                                                                                                                                                                                                                                                                                                                                                                                                                                                                                                                                                                                                                                                                                                                                                                                                                                                                                                                                                                                                                                                                                                                                                                                                                                                                                                                                                                                                                                                                                                                                                                                                                                                                                                                                                                                                                                                                                                                                     |      |
| Lamp Type: LED (Zhaga Standard)                                                                                                                                                                                                                                                                                                                                                                                                                                                                                                                                                                                                                                                                                                                                                                                                                                                                                                                                                                                                                                                                                                                                                                                                                                                                                                                                                                                                                                                                                                                                                                                                                                                                                                                                                                                                                                                                                                                                                                                                                                                                                                |      |
| Input Wattage (W): 20                                                                                                                                                                                                                                                                                                                                                                                                                                                                                                                                                                                                                                                                                                                                                                                                                                                                                                                                                                                                                                                                                                                                                                                                                                                                                                                                                                                                                                                                                                                                                                                                                                                                                                                                                                                                                                                                                                                                                                                                                                                                                                          |      |
| Total Output Wattage (W): 18.2                                                                                                                                                                                                                                                                                                                                                                                                                                                                                                                                                                                                                                                                                                                                                                                                                                                                                                                                                                                                                                                                                                                                                                                                                                                                                                                                                                                                                                                                                                                                                                                                                                                                                                                                                                                                                                                                                                                                                                                                                                                                                                 |      |
| Dimming: Tri-Mode (Non-Dimming and Phase Dimming (120Vac or                                                                                                                                                                                                                                                                                                                                                                                                                                                                                                                                                                                                                                                                                                                                                                                                                                                                                                                                                                                                                                                                                                                                                                                                                                                                                                                                                                                                                                                                                                                                                                                                                                                                                                                                                                                                                                                                                                                                                                                                                                                                    | ıly) |
| and 0-10V Dimming)                                                                                                                                                                                                                                                                                                                                                                                                                                                                                                                                                                                                                                                                                                                                                                                                                                                                                                                                                                                                                                                                                                                                                                                                                                                                                                                                                                                                                                                                                                                                                                                                                                                                                                                                                                                                                                                                                                                                                                                                                                                                                                             |      |
| Driver Included: Yes                                                                                                                                                                                                                                                                                                                                                                                                                                                                                                                                                                                                                                                                                                                                                                                                                                                                                                                                                                                                                                                                                                                                                                                                                                                                                                                                                                                                                                                                                                                                                                                                                                                                                                                                                                                                                                                                                                                                                                                                                                                                                                           |      |
| Driver Location: Integrated                                                                                                                                                                                                                                                                                                                                                                                                                                                                                                                                                                                                                                                                                                                                                                                                                                                                                                                                                                                                                                                                                                                                                                                                                                                                                                                                                                                                                                                                                                                                                                                                                                                                                                                                                                                                                                                                                                                                                                                                                                                                                                    |      |
| Driver Type: Constant Current - Universal Driver Class: Class 2                                                                                                                                                                                                                                                                                                                                                                                                                                                                                                                                                                                                                                                                                                                                                                                                                                                                                                                                                                                                                                                                                                                                                                                                                                                                                                                                                                                                                                                                                                                                                                                                                                                                                                                                                                                                                                                                                                                                                                                                                                                                |      |
|                                                                                                                                                                                                                                                                                                                                                                                                                                                                                                                                                                                                                                                                                                                                                                                                                                                                                                                                                                                                                                                                                                                                                                                                                                                                                                                                                                                                                                                                                                                                                                                                                                                                                                                                                                                                                                                                                                                                                                                                                                                                                                                                |      |
| Input Voltage (V): 120 - 277<br>Constant Current (MA): 500                                                                                                                                                                                                                                                                                                                                                                                                                                                                                                                                                                                                                                                                                                                                                                                                                                                                                                                                                                                                                                                                                                                                                                                                                                                                                                                                                                                                                                                                                                                                                                                                                                                                                                                                                                                                                                                                                                                                                                                                                                                                     |      |
|                                                                                                                                                                                                                                                                                                                                                                                                                                                                                                                                                                                                                                                                                                                                                                                                                                                                                                                                                                                                                                                                                                                                                                                                                                                                                                                                                                                                                                                                                                                                                                                                                                                                                                                                                                                                                                                                                                                                                                                                                                                                                                                                |      |
| LED                                                                                                                                                                                                                                                                                                                                                                                                                                                                                                                                                                                                                                                                                                                                                                                                                                                                                                                                                                                                                                                                                                                                                                                                                                                                                                                                                                                                                                                                                                                                                                                                                                                                                                                                                                                                                                                                                                                                                                                                                                                                                                                            |      |
|                                                                                                                                                                                                                                                                                                                                                                                                                                                                                                                                                                                                                                                                                                                                                                                                                                                                                                                                                                                                                                                                                                                                                                                                                                                                                                                                                                                                                                                                                                                                                                                                                                                                                                                                                                                                                                                                                                                                                                                                                                                                                                                                |      |