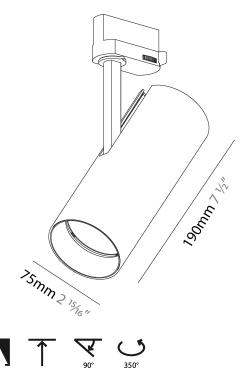

#### GENERAL

| VENERALE CONTRACTOR OF CONTRAC |      |
|--------------------------------------------------------------------------------------------------------------------------------------------------------------------------------------------------------------------------------------------------------------------------------------------------------------------------------------------------------------------------------------------------------------------------------------------------------------------------------------------------------------------------------------------------------------------------------------------------------------------------------------------------------------------------------------------------------------------------------------------------------------------------------------------------------------------------------------------------------------------------------------------------------------------------------------------------------------------------------------------------------------------------------------------------------------------------------------------------------------------------------------------------------------------------------------------------------------------------------------------------------------------------------------------------------------------------------------------------------------------------------------------------------------------------------------------------------------------------------------------------------------------------------------------------------------------------------------------------------------------------------------------------------------------------------------------------------------------------------------------------------------------------------------------------------------------------------------------------------------------------------------------------------------------------------------------------------------------------------------------------------------------------------------------------------------------------------------------------------------------------------|------|
| Series: Imagine                                                                                                                                                                                                                                                                                                                                                                                                                                                                                                                                                                                                                                                                                                                                                                                                                                                                                                                                                                                                                                                                                                                                                                                                                                                                                                                                                                                                                                                                                                                                                                                                                                                                                                                                                                                                                                                                                                                                                                                                                                                                                                                |      |
| Subseries: Imagine Flex                                                                                                                                                                                                                                                                                                                                                                                                                                                                                                                                                                                                                                                                                                                                                                                                                                                                                                                                                                                                                                                                                                                                                                                                                                                                                                                                                                                                                                                                                                                                                                                                                                                                                                                                                                                                                                                                                                                                                                                                                                                                                                        |      |
| Brand: Prolicht                                                                                                                                                                                                                                                                                                                                                                                                                                                                                                                                                                                                                                                                                                                                                                                                                                                                                                                                                                                                                                                                                                                                                                                                                                                                                                                                                                                                                                                                                                                                                                                                                                                                                                                                                                                                                                                                                                                                                                                                                                                                                                                |      |
| Division: Architectural                                                                                                                                                                                                                                                                                                                                                                                                                                                                                                                                                                                                                                                                                                                                                                                                                                                                                                                                                                                                                                                                                                                                                                                                                                                                                                                                                                                                                                                                                                                                                                                                                                                                                                                                                                                                                                                                                                                                                                                                                                                                                                        |      |
| Mounting Type: Surface                                                                                                                                                                                                                                                                                                                                                                                                                                                                                                                                                                                                                                                                                                                                                                                                                                                                                                                                                                                                                                                                                                                                                                                                                                                                                                                                                                                                                                                                                                                                                                                                                                                                                                                                                                                                                                                                                                                                                                                                                                                                                                         |      |
| Mounting Location: Ceiling                                                                                                                                                                                                                                                                                                                                                                                                                                                                                                                                                                                                                                                                                                                                                                                                                                                                                                                                                                                                                                                                                                                                                                                                                                                                                                                                                                                                                                                                                                                                                                                                                                                                                                                                                                                                                                                                                                                                                                                                                                                                                                     |      |
| Subcategory: Spots                                                                                                                                                                                                                                                                                                                                                                                                                                                                                                                                                                                                                                                                                                                                                                                                                                                                                                                                                                                                                                                                                                                                                                                                                                                                                                                                                                                                                                                                                                                                                                                                                                                                                                                                                                                                                                                                                                                                                                                                                                                                                                             |      |
| PHYSICAL                                                                                                                                                                                                                                                                                                                                                                                                                                                                                                                                                                                                                                                                                                                                                                                                                                                                                                                                                                                                                                                                                                                                                                                                                                                                                                                                                                                                                                                                                                                                                                                                                                                                                                                                                                                                                                                                                                                                                                                                                                                                                                                       |      |
| Shape: Cylinder                                                                                                                                                                                                                                                                                                                                                                                                                                                                                                                                                                                                                                                                                                                                                                                                                                                                                                                                                                                                                                                                                                                                                                                                                                                                                                                                                                                                                                                                                                                                                                                                                                                                                                                                                                                                                                                                                                                                                                                                                                                                                                                |      |
| Diameter (mm): 75                                                                                                                                                                                                                                                                                                                                                                                                                                                                                                                                                                                                                                                                                                                                                                                                                                                                                                                                                                                                                                                                                                                                                                                                                                                                                                                                                                                                                                                                                                                                                                                                                                                                                                                                                                                                                                                                                                                                                                                                                                                                                                              |      |
| Diameter (in): 2 <sup>15</sup> / <sub>16</sub>                                                                                                                                                                                                                                                                                                                                                                                                                                                                                                                                                                                                                                                                                                                                                                                                                                                                                                                                                                                                                                                                                                                                                                                                                                                                                                                                                                                                                                                                                                                                                                                                                                                                                                                                                                                                                                                                                                                                                                                                                                                                                 |      |
| Height (mm): 190                                                                                                                                                                                                                                                                                                                                                                                                                                                                                                                                                                                                                                                                                                                                                                                                                                                                                                                                                                                                                                                                                                                                                                                                                                                                                                                                                                                                                                                                                                                                                                                                                                                                                                                                                                                                                                                                                                                                                                                                                                                                                                               |      |
| Height (in): $7\frac{1}{2}$                                                                                                                                                                                                                                                                                                                                                                                                                                                                                                                                                                                                                                                                                                                                                                                                                                                                                                                                                                                                                                                                                                                                                                                                                                                                                                                                                                                                                                                                                                                                                                                                                                                                                                                                                                                                                                                                                                                                                                                                                                                                                                    |      |
| Max. Overall Height (mm): 235                                                                                                                                                                                                                                                                                                                                                                                                                                                                                                                                                                                                                                                                                                                                                                                                                                                                                                                                                                                                                                                                                                                                                                                                                                                                                                                                                                                                                                                                                                                                                                                                                                                                                                                                                                                                                                                                                                                                                                                                                                                                                                  |      |
| Max. Overall Height (in): 9 ¼                                                                                                                                                                                                                                                                                                                                                                                                                                                                                                                                                                                                                                                                                                                                                                                                                                                                                                                                                                                                                                                                                                                                                                                                                                                                                                                                                                                                                                                                                                                                                                                                                                                                                                                                                                                                                                                                                                                                                                                                                                                                                                  |      |
| Light Distribution: Adjustable / Direct                                                                                                                                                                                                                                                                                                                                                                                                                                                                                                                                                                                                                                                                                                                                                                                                                                                                                                                                                                                                                                                                                                                                                                                                                                                                                                                                                                                                                                                                                                                                                                                                                                                                                                                                                                                                                                                                                                                                                                                                                                                                                        |      |
| Weight (kg): 0.919                                                                                                                                                                                                                                                                                                                                                                                                                                                                                                                                                                                                                                                                                                                                                                                                                                                                                                                                                                                                                                                                                                                                                                                                                                                                                                                                                                                                                                                                                                                                                                                                                                                                                                                                                                                                                                                                                                                                                                                                                                                                                                             |      |
| Weight (lbs): 2.02                                                                                                                                                                                                                                                                                                                                                                                                                                                                                                                                                                                                                                                                                                                                                                                                                                                                                                                                                                                                                                                                                                                                                                                                                                                                                                                                                                                                                                                                                                                                                                                                                                                                                                                                                                                                                                                                                                                                                                                                                                                                                                             |      |
| Fixture Finish: SSR / BKV / CWI / CRY / HAB / UFT / ITA / RUA / FTG /                                                                                                                                                                                                                                                                                                                                                                                                                                                                                                                                                                                                                                                                                                                                                                                                                                                                                                                                                                                                                                                                                                                                                                                                                                                                                                                                                                                                                                                                                                                                                                                                                                                                                                                                                                                                                                                                                                                                                                                                                                                          |      |
| LOD / PUS / FRO / FUP / KIA / POP / BLS / SPG / MEY / GOH / GUM / GOM / ADD / MAG / ADD / ADD / MAG / ADD / ADD / MAG / ADD /  | CHC/ |
| COM / ABZ / JAG / OBR / MOS / ROR                                                                                                                                                                                                                                                                                                                                                                                                                                                                                                                                                                                                                                                                                                                                                                                                                                                                                                                                                                                                                                                                                                                                                                                                                                                                                                                                                                                                                                                                                                                                                                                                                                                                                                                                                                                                                                                                                                                                                                                                                                                                                              |      |
| Fixture Material: Aluminum Die Cast                                                                                                                                                                                                                                                                                                                                                                                                                                                                                                                                                                                                                                                                                                                                                                                                                                                                                                                                                                                                                                                                                                                                                                                                                                                                                                                                                                                                                                                                                                                                                                                                                                                                                                                                                                                                                                                                                                                                                                                                                                                                                            |      |
| ELECTRICAL                                                                                                                                                                                                                                                                                                                                                                                                                                                                                                                                                                                                                                                                                                                                                                                                                                                                                                                                                                                                                                                                                                                                                                                                                                                                                                                                                                                                                                                                                                                                                                                                                                                                                                                                                                                                                                                                                                                                                                                                                                                                                                                     |      |
| Lamp Type: LED (Zhaga Standard)                                                                                                                                                                                                                                                                                                                                                                                                                                                                                                                                                                                                                                                                                                                                                                                                                                                                                                                                                                                                                                                                                                                                                                                                                                                                                                                                                                                                                                                                                                                                                                                                                                                                                                                                                                                                                                                                                                                                                                                                                                                                                                |      |
| Input Wattage (W): 20                                                                                                                                                                                                                                                                                                                                                                                                                                                                                                                                                                                                                                                                                                                                                                                                                                                                                                                                                                                                                                                                                                                                                                                                                                                                                                                                                                                                                                                                                                                                                                                                                                                                                                                                                                                                                                                                                                                                                                                                                                                                                                          |      |
| Total Output Wattage (W): 18.2                                                                                                                                                                                                                                                                                                                                                                                                                                                                                                                                                                                                                                                                                                                                                                                                                                                                                                                                                                                                                                                                                                                                                                                                                                                                                                                                                                                                                                                                                                                                                                                                                                                                                                                                                                                                                                                                                                                                                                                                                                                                                                 |      |
| Dimming: Tri-Mode (Non-Dimming and Phase Dimming (120Vac or                                                                                                                                                                                                                                                                                                                                                                                                                                                                                                                                                                                                                                                                                                                                                                                                                                                                                                                                                                                                                                                                                                                                                                                                                                                                                                                                                                                                                                                                                                                                                                                                                                                                                                                                                                                                                                                                                                                                                                                                                                                                    | ıly) |
| and 0-10V Dimming)                                                                                                                                                                                                                                                                                                                                                                                                                                                                                                                                                                                                                                                                                                                                                                                                                                                                                                                                                                                                                                                                                                                                                                                                                                                                                                                                                                                                                                                                                                                                                                                                                                                                                                                                                                                                                                                                                                                                                                                                                                                                                                             |      |
| Driver Included: Yes                                                                                                                                                                                                                                                                                                                                                                                                                                                                                                                                                                                                                                                                                                                                                                                                                                                                                                                                                                                                                                                                                                                                                                                                                                                                                                                                                                                                                                                                                                                                                                                                                                                                                                                                                                                                                                                                                                                                                                                                                                                                                                           |      |
| Driver Location: Integrated                                                                                                                                                                                                                                                                                                                                                                                                                                                                                                                                                                                                                                                                                                                                                                                                                                                                                                                                                                                                                                                                                                                                                                                                                                                                                                                                                                                                                                                                                                                                                                                                                                                                                                                                                                                                                                                                                                                                                                                                                                                                                                    |      |
| Driver Type: Constant Current - Universal Driver Class: Class 2                                                                                                                                                                                                                                                                                                                                                                                                                                                                                                                                                                                                                                                                                                                                                                                                                                                                                                                                                                                                                                                                                                                                                                                                                                                                                                                                                                                                                                                                                                                                                                                                                                                                                                                                                                                                                                                                                                                                                                                                                                                                |      |
|                                                                                                                                                                                                                                                                                                                                                                                                                                                                                                                                                                                                                                                                                                                                                                                                                                                                                                                                                                                                                                                                                                                                                                                                                                                                                                                                                                                                                                                                                                                                                                                                                                                                                                                                                                                                                                                                                                                                                                                                                                                                                                                                |      |
| Input Voltage (V): 120 - 277<br>Constant Current (MA): 500                                                                                                                                                                                                                                                                                                                                                                                                                                                                                                                                                                                                                                                                                                                                                                                                                                                                                                                                                                                                                                                                                                                                                                                                                                                                                                                                                                                                                                                                                                                                                                                                                                                                                                                                                                                                                                                                                                                                                                                                                                                                     |      |
|                                                                                                                                                                                                                                                                                                                                                                                                                                                                                                                                                                                                                                                                                                                                                                                                                                                                                                                                                                                                                                                                                                                                                                                                                                                                                                                                                                                                                                                                                                                                                                                                                                                                                                                                                                                                                                                                                                                                                                                                                                                                                                                                |      |
| LED                                                                                                                                                                                                                                                                                                                                                                                                                                                                                                                                                                                                                                                                                                                                                                                                                                                                                                                                                                                                                                                                                                                                                                                                                                                                                                                                                                                                                                                                                                                                                                                                                                                                                                                                                                                                                                                                                                                                                                                                                                                                                                                            |      |
|                                                                                                                                                                                                                                                                                                                                                                                                                                                                                                                                                                                                                                                                                                                                                                                                                                                                                                                                                                                                                                                                                                                                                                                                                                                                                                                                                                                                                                                                                                                                                                                                                                                                                                                                                                                                                                                                                                                                                                                                                                                                                                                                |      |

#### OPTICAL

Reflector°: 14° to 48°

Adjustability: Rotational 350°; Tilt 90°