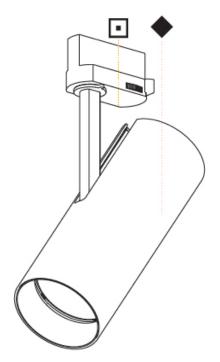

#### GENERAL

| VENERALE CONTRACTOR OF CONTRAC |      |
|--------------------------------------------------------------------------------------------------------------------------------------------------------------------------------------------------------------------------------------------------------------------------------------------------------------------------------------------------------------------------------------------------------------------------------------------------------------------------------------------------------------------------------------------------------------------------------------------------------------------------------------------------------------------------------------------------------------------------------------------------------------------------------------------------------------------------------------------------------------------------------------------------------------------------------------------------------------------------------------------------------------------------------------------------------------------------------------------------------------------------------------------------------------------------------------------------------------------------------------------------------------------------------------------------------------------------------------------------------------------------------------------------------------------------------------------------------------------------------------------------------------------------------------------------------------------------------------------------------------------------------------------------------------------------------------------------------------------------------------------------------------------------------------------------------------------------------------------------------------------------------------------------------------------------------------------------------------------------------------------------------------------------------------------------------------------------------------------------------------------------------|------|
| Series: Imagine                                                                                                                                                                                                                                                                                                                                                                                                                                                                                                                                                                                                                                                                                                                                                                                                                                                                                                                                                                                                                                                                                                                                                                                                                                                                                                                                                                                                                                                                                                                                                                                                                                                                                                                                                                                                                                                                                                                                                                                                                                                                                                                |      |
| Subseries: Imagine Flex                                                                                                                                                                                                                                                                                                                                                                                                                                                                                                                                                                                                                                                                                                                                                                                                                                                                                                                                                                                                                                                                                                                                                                                                                                                                                                                                                                                                                                                                                                                                                                                                                                                                                                                                                                                                                                                                                                                                                                                                                                                                                                        |      |
| Brand: Prolicht                                                                                                                                                                                                                                                                                                                                                                                                                                                                                                                                                                                                                                                                                                                                                                                                                                                                                                                                                                                                                                                                                                                                                                                                                                                                                                                                                                                                                                                                                                                                                                                                                                                                                                                                                                                                                                                                                                                                                                                                                                                                                                                |      |
| Division: Architectural                                                                                                                                                                                                                                                                                                                                                                                                                                                                                                                                                                                                                                                                                                                                                                                                                                                                                                                                                                                                                                                                                                                                                                                                                                                                                                                                                                                                                                                                                                                                                                                                                                                                                                                                                                                                                                                                                                                                                                                                                                                                                                        |      |
| Mounting Type: Surface                                                                                                                                                                                                                                                                                                                                                                                                                                                                                                                                                                                                                                                                                                                                                                                                                                                                                                                                                                                                                                                                                                                                                                                                                                                                                                                                                                                                                                                                                                                                                                                                                                                                                                                                                                                                                                                                                                                                                                                                                                                                                                         |      |
| Mounting Location: Ceiling                                                                                                                                                                                                                                                                                                                                                                                                                                                                                                                                                                                                                                                                                                                                                                                                                                                                                                                                                                                                                                                                                                                                                                                                                                                                                                                                                                                                                                                                                                                                                                                                                                                                                                                                                                                                                                                                                                                                                                                                                                                                                                     |      |
| Subcategory: Spots                                                                                                                                                                                                                                                                                                                                                                                                                                                                                                                                                                                                                                                                                                                                                                                                                                                                                                                                                                                                                                                                                                                                                                                                                                                                                                                                                                                                                                                                                                                                                                                                                                                                                                                                                                                                                                                                                                                                                                                                                                                                                                             |      |
| PHYSICAL                                                                                                                                                                                                                                                                                                                                                                                                                                                                                                                                                                                                                                                                                                                                                                                                                                                                                                                                                                                                                                                                                                                                                                                                                                                                                                                                                                                                                                                                                                                                                                                                                                                                                                                                                                                                                                                                                                                                                                                                                                                                                                                       |      |
| Shape: Cylinder                                                                                                                                                                                                                                                                                                                                                                                                                                                                                                                                                                                                                                                                                                                                                                                                                                                                                                                                                                                                                                                                                                                                                                                                                                                                                                                                                                                                                                                                                                                                                                                                                                                                                                                                                                                                                                                                                                                                                                                                                                                                                                                |      |
| Diameter (mm): 75                                                                                                                                                                                                                                                                                                                                                                                                                                                                                                                                                                                                                                                                                                                                                                                                                                                                                                                                                                                                                                                                                                                                                                                                                                                                                                                                                                                                                                                                                                                                                                                                                                                                                                                                                                                                                                                                                                                                                                                                                                                                                                              |      |
| Diameter (in): 2 <sup>15</sup> / <sub>16</sub>                                                                                                                                                                                                                                                                                                                                                                                                                                                                                                                                                                                                                                                                                                                                                                                                                                                                                                                                                                                                                                                                                                                                                                                                                                                                                                                                                                                                                                                                                                                                                                                                                                                                                                                                                                                                                                                                                                                                                                                                                                                                                 |      |
| Height (mm): 190                                                                                                                                                                                                                                                                                                                                                                                                                                                                                                                                                                                                                                                                                                                                                                                                                                                                                                                                                                                                                                                                                                                                                                                                                                                                                                                                                                                                                                                                                                                                                                                                                                                                                                                                                                                                                                                                                                                                                                                                                                                                                                               |      |
| Height (in): $7\frac{1}{2}$                                                                                                                                                                                                                                                                                                                                                                                                                                                                                                                                                                                                                                                                                                                                                                                                                                                                                                                                                                                                                                                                                                                                                                                                                                                                                                                                                                                                                                                                                                                                                                                                                                                                                                                                                                                                                                                                                                                                                                                                                                                                                                    |      |
| Max. Overall Height (mm): 235                                                                                                                                                                                                                                                                                                                                                                                                                                                                                                                                                                                                                                                                                                                                                                                                                                                                                                                                                                                                                                                                                                                                                                                                                                                                                                                                                                                                                                                                                                                                                                                                                                                                                                                                                                                                                                                                                                                                                                                                                                                                                                  |      |
| Max. Overall Height (in): 9 ¼                                                                                                                                                                                                                                                                                                                                                                                                                                                                                                                                                                                                                                                                                                                                                                                                                                                                                                                                                                                                                                                                                                                                                                                                                                                                                                                                                                                                                                                                                                                                                                                                                                                                                                                                                                                                                                                                                                                                                                                                                                                                                                  |      |
| Light Distribution: Adjustable / Direct                                                                                                                                                                                                                                                                                                                                                                                                                                                                                                                                                                                                                                                                                                                                                                                                                                                                                                                                                                                                                                                                                                                                                                                                                                                                                                                                                                                                                                                                                                                                                                                                                                                                                                                                                                                                                                                                                                                                                                                                                                                                                        |      |
| Weight (kg): 0.919                                                                                                                                                                                                                                                                                                                                                                                                                                                                                                                                                                                                                                                                                                                                                                                                                                                                                                                                                                                                                                                                                                                                                                                                                                                                                                                                                                                                                                                                                                                                                                                                                                                                                                                                                                                                                                                                                                                                                                                                                                                                                                             |      |
| Weight (lbs): 2.02                                                                                                                                                                                                                                                                                                                                                                                                                                                                                                                                                                                                                                                                                                                                                                                                                                                                                                                                                                                                                                                                                                                                                                                                                                                                                                                                                                                                                                                                                                                                                                                                                                                                                                                                                                                                                                                                                                                                                                                                                                                                                                             |      |
| Fixture Finish: SSR / BKV / CWI / CRY / HAB / UFT / ITA / RUA / FTG /                                                                                                                                                                                                                                                                                                                                                                                                                                                                                                                                                                                                                                                                                                                                                                                                                                                                                                                                                                                                                                                                                                                                                                                                                                                                                                                                                                                                                                                                                                                                                                                                                                                                                                                                                                                                                                                                                                                                                                                                                                                          |      |
| LOD / PUS / FRO / FUP / KIA / POP / BLS / SPG / MEY / GOH / GUM / GOM / ADD / MAG / ADD / ADD / MAG / ADD / ADD / MAG / ADD /  | CHC/ |
| COM / ABZ / JAG / OBR / MOS / ROR                                                                                                                                                                                                                                                                                                                                                                                                                                                                                                                                                                                                                                                                                                                                                                                                                                                                                                                                                                                                                                                                                                                                                                                                                                                                                                                                                                                                                                                                                                                                                                                                                                                                                                                                                                                                                                                                                                                                                                                                                                                                                              |      |
| Fixture Material: Aluminum Die Cast                                                                                                                                                                                                                                                                                                                                                                                                                                                                                                                                                                                                                                                                                                                                                                                                                                                                                                                                                                                                                                                                                                                                                                                                                                                                                                                                                                                                                                                                                                                                                                                                                                                                                                                                                                                                                                                                                                                                                                                                                                                                                            |      |
| ELECTRICAL                                                                                                                                                                                                                                                                                                                                                                                                                                                                                                                                                                                                                                                                                                                                                                                                                                                                                                                                                                                                                                                                                                                                                                                                                                                                                                                                                                                                                                                                                                                                                                                                                                                                                                                                                                                                                                                                                                                                                                                                                                                                                                                     |      |
| Lamp Type: LED (Zhaga Standard)                                                                                                                                                                                                                                                                                                                                                                                                                                                                                                                                                                                                                                                                                                                                                                                                                                                                                                                                                                                                                                                                                                                                                                                                                                                                                                                                                                                                                                                                                                                                                                                                                                                                                                                                                                                                                                                                                                                                                                                                                                                                                                |      |
| Input Wattage (W): 20                                                                                                                                                                                                                                                                                                                                                                                                                                                                                                                                                                                                                                                                                                                                                                                                                                                                                                                                                                                                                                                                                                                                                                                                                                                                                                                                                                                                                                                                                                                                                                                                                                                                                                                                                                                                                                                                                                                                                                                                                                                                                                          |      |
| Total Output Wattage (W): 18.2                                                                                                                                                                                                                                                                                                                                                                                                                                                                                                                                                                                                                                                                                                                                                                                                                                                                                                                                                                                                                                                                                                                                                                                                                                                                                                                                                                                                                                                                                                                                                                                                                                                                                                                                                                                                                                                                                                                                                                                                                                                                                                 |      |
| Dimming: Tri-Mode (Non-Dimming and Phase Dimming (120Vac or                                                                                                                                                                                                                                                                                                                                                                                                                                                                                                                                                                                                                                                                                                                                                                                                                                                                                                                                                                                                                                                                                                                                                                                                                                                                                                                                                                                                                                                                                                                                                                                                                                                                                                                                                                                                                                                                                                                                                                                                                                                                    | ıly) |
| and 0-10V Dimming)                                                                                                                                                                                                                                                                                                                                                                                                                                                                                                                                                                                                                                                                                                                                                                                                                                                                                                                                                                                                                                                                                                                                                                                                                                                                                                                                                                                                                                                                                                                                                                                                                                                                                                                                                                                                                                                                                                                                                                                                                                                                                                             |      |
| Driver Included: Yes                                                                                                                                                                                                                                                                                                                                                                                                                                                                                                                                                                                                                                                                                                                                                                                                                                                                                                                                                                                                                                                                                                                                                                                                                                                                                                                                                                                                                                                                                                                                                                                                                                                                                                                                                                                                                                                                                                                                                                                                                                                                                                           |      |
| Driver Location: Integrated                                                                                                                                                                                                                                                                                                                                                                                                                                                                                                                                                                                                                                                                                                                                                                                                                                                                                                                                                                                                                                                                                                                                                                                                                                                                                                                                                                                                                                                                                                                                                                                                                                                                                                                                                                                                                                                                                                                                                                                                                                                                                                    |      |
| Driver Type: Constant Current - Universal Driver Class: Class 2                                                                                                                                                                                                                                                                                                                                                                                                                                                                                                                                                                                                                                                                                                                                                                                                                                                                                                                                                                                                                                                                                                                                                                                                                                                                                                                                                                                                                                                                                                                                                                                                                                                                                                                                                                                                                                                                                                                                                                                                                                                                |      |
|                                                                                                                                                                                                                                                                                                                                                                                                                                                                                                                                                                                                                                                                                                                                                                                                                                                                                                                                                                                                                                                                                                                                                                                                                                                                                                                                                                                                                                                                                                                                                                                                                                                                                                                                                                                                                                                                                                                                                                                                                                                                                                                                |      |
| Input Voltage (V): 120 - 277<br>Constant Current (MA): 500                                                                                                                                                                                                                                                                                                                                                                                                                                                                                                                                                                                                                                                                                                                                                                                                                                                                                                                                                                                                                                                                                                                                                                                                                                                                                                                                                                                                                                                                                                                                                                                                                                                                                                                                                                                                                                                                                                                                                                                                                                                                     |      |
|                                                                                                                                                                                                                                                                                                                                                                                                                                                                                                                                                                                                                                                                                                                                                                                                                                                                                                                                                                                                                                                                                                                                                                                                                                                                                                                                                                                                                                                                                                                                                                                                                                                                                                                                                                                                                                                                                                                                                                                                                                                                                                                                |      |
| LED                                                                                                                                                                                                                                                                                                                                                                                                                                                                                                                                                                                                                                                                                                                                                                                                                                                                                                                                                                                                                                                                                                                                                                                                                                                                                                                                                                                                                                                                                                                                                                                                                                                                                                                                                                                                                                                                                                                                                                                                                                                                                                                            |      |
|                                                                                                                                                                                                                                                                                                                                                                                                                                                                                                                                                                                                                                                                                                                                                                                                                                                                                                                                                                                                                                                                                                                                                                                                                                                                                                                                                                                                                                                                                                                                                                                                                                                                                                                                                                                                                                                                                                                                                                                                                                                                                                                                |      |

#### OPTICAL

Reflector°: 14° to 48°

Adjustability: Rotational 350°; Tilt 90°