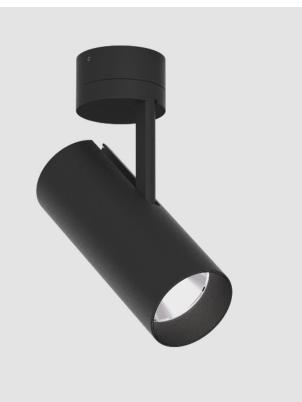

#### GENERAL

| VENERALE CONTRACTOR OF CONTRAC |      |
|--------------------------------------------------------------------------------------------------------------------------------------------------------------------------------------------------------------------------------------------------------------------------------------------------------------------------------------------------------------------------------------------------------------------------------------------------------------------------------------------------------------------------------------------------------------------------------------------------------------------------------------------------------------------------------------------------------------------------------------------------------------------------------------------------------------------------------------------------------------------------------------------------------------------------------------------------------------------------------------------------------------------------------------------------------------------------------------------------------------------------------------------------------------------------------------------------------------------------------------------------------------------------------------------------------------------------------------------------------------------------------------------------------------------------------------------------------------------------------------------------------------------------------------------------------------------------------------------------------------------------------------------------------------------------------------------------------------------------------------------------------------------------------------------------------------------------------------------------------------------------------------------------------------------------------------------------------------------------------------------------------------------------------------------------------------------------------------------------------------------------------|------|
| Series: Imagine                                                                                                                                                                                                                                                                                                                                                                                                                                                                                                                                                                                                                                                                                                                                                                                                                                                                                                                                                                                                                                                                                                                                                                                                                                                                                                                                                                                                                                                                                                                                                                                                                                                                                                                                                                                                                                                                                                                                                                                                                                                                                                                |      |
| Subseries: Imagine Flex                                                                                                                                                                                                                                                                                                                                                                                                                                                                                                                                                                                                                                                                                                                                                                                                                                                                                                                                                                                                                                                                                                                                                                                                                                                                                                                                                                                                                                                                                                                                                                                                                                                                                                                                                                                                                                                                                                                                                                                                                                                                                                        |      |
| Brand: Prolicht                                                                                                                                                                                                                                                                                                                                                                                                                                                                                                                                                                                                                                                                                                                                                                                                                                                                                                                                                                                                                                                                                                                                                                                                                                                                                                                                                                                                                                                                                                                                                                                                                                                                                                                                                                                                                                                                                                                                                                                                                                                                                                                |      |
| Division: Architectural                                                                                                                                                                                                                                                                                                                                                                                                                                                                                                                                                                                                                                                                                                                                                                                                                                                                                                                                                                                                                                                                                                                                                                                                                                                                                                                                                                                                                                                                                                                                                                                                                                                                                                                                                                                                                                                                                                                                                                                                                                                                                                        |      |
| Mounting Type: Surface                                                                                                                                                                                                                                                                                                                                                                                                                                                                                                                                                                                                                                                                                                                                                                                                                                                                                                                                                                                                                                                                                                                                                                                                                                                                                                                                                                                                                                                                                                                                                                                                                                                                                                                                                                                                                                                                                                                                                                                                                                                                                                         |      |
| Mounting Location: Ceiling                                                                                                                                                                                                                                                                                                                                                                                                                                                                                                                                                                                                                                                                                                                                                                                                                                                                                                                                                                                                                                                                                                                                                                                                                                                                                                                                                                                                                                                                                                                                                                                                                                                                                                                                                                                                                                                                                                                                                                                                                                                                                                     |      |
| Subcategory: Spots                                                                                                                                                                                                                                                                                                                                                                                                                                                                                                                                                                                                                                                                                                                                                                                                                                                                                                                                                                                                                                                                                                                                                                                                                                                                                                                                                                                                                                                                                                                                                                                                                                                                                                                                                                                                                                                                                                                                                                                                                                                                                                             |      |
| PHYSICAL                                                                                                                                                                                                                                                                                                                                                                                                                                                                                                                                                                                                                                                                                                                                                                                                                                                                                                                                                                                                                                                                                                                                                                                                                                                                                                                                                                                                                                                                                                                                                                                                                                                                                                                                                                                                                                                                                                                                                                                                                                                                                                                       |      |
| Shape: Cylinder                                                                                                                                                                                                                                                                                                                                                                                                                                                                                                                                                                                                                                                                                                                                                                                                                                                                                                                                                                                                                                                                                                                                                                                                                                                                                                                                                                                                                                                                                                                                                                                                                                                                                                                                                                                                                                                                                                                                                                                                                                                                                                                |      |
| Diameter (mm): 75                                                                                                                                                                                                                                                                                                                                                                                                                                                                                                                                                                                                                                                                                                                                                                                                                                                                                                                                                                                                                                                                                                                                                                                                                                                                                                                                                                                                                                                                                                                                                                                                                                                                                                                                                                                                                                                                                                                                                                                                                                                                                                              |      |
| Diameter (in): 2 <sup>15</sup> / <sub>16</sub>                                                                                                                                                                                                                                                                                                                                                                                                                                                                                                                                                                                                                                                                                                                                                                                                                                                                                                                                                                                                                                                                                                                                                                                                                                                                                                                                                                                                                                                                                                                                                                                                                                                                                                                                                                                                                                                                                                                                                                                                                                                                                 |      |
| Height (mm): 190                                                                                                                                                                                                                                                                                                                                                                                                                                                                                                                                                                                                                                                                                                                                                                                                                                                                                                                                                                                                                                                                                                                                                                                                                                                                                                                                                                                                                                                                                                                                                                                                                                                                                                                                                                                                                                                                                                                                                                                                                                                                                                               |      |
| Height (in): $7\frac{1}{2}$                                                                                                                                                                                                                                                                                                                                                                                                                                                                                                                                                                                                                                                                                                                                                                                                                                                                                                                                                                                                                                                                                                                                                                                                                                                                                                                                                                                                                                                                                                                                                                                                                                                                                                                                                                                                                                                                                                                                                                                                                                                                                                    |      |
| Max. Overall Height (mm): 235                                                                                                                                                                                                                                                                                                                                                                                                                                                                                                                                                                                                                                                                                                                                                                                                                                                                                                                                                                                                                                                                                                                                                                                                                                                                                                                                                                                                                                                                                                                                                                                                                                                                                                                                                                                                                                                                                                                                                                                                                                                                                                  |      |
| Max. Overall Height (in): 9 ¼                                                                                                                                                                                                                                                                                                                                                                                                                                                                                                                                                                                                                                                                                                                                                                                                                                                                                                                                                                                                                                                                                                                                                                                                                                                                                                                                                                                                                                                                                                                                                                                                                                                                                                                                                                                                                                                                                                                                                                                                                                                                                                  |      |
| Light Distribution: Adjustable / Direct                                                                                                                                                                                                                                                                                                                                                                                                                                                                                                                                                                                                                                                                                                                                                                                                                                                                                                                                                                                                                                                                                                                                                                                                                                                                                                                                                                                                                                                                                                                                                                                                                                                                                                                                                                                                                                                                                                                                                                                                                                                                                        |      |
| Weight (kg): 0.919                                                                                                                                                                                                                                                                                                                                                                                                                                                                                                                                                                                                                                                                                                                                                                                                                                                                                                                                                                                                                                                                                                                                                                                                                                                                                                                                                                                                                                                                                                                                                                                                                                                                                                                                                                                                                                                                                                                                                                                                                                                                                                             |      |
| Weight (lbs): 2.02                                                                                                                                                                                                                                                                                                                                                                                                                                                                                                                                                                                                                                                                                                                                                                                                                                                                                                                                                                                                                                                                                                                                                                                                                                                                                                                                                                                                                                                                                                                                                                                                                                                                                                                                                                                                                                                                                                                                                                                                                                                                                                             |      |
| Fixture Finish: SSR / BKV / CWI / CRY / HAB / UFT / ITA / RUA / FTG /                                                                                                                                                                                                                                                                                                                                                                                                                                                                                                                                                                                                                                                                                                                                                                                                                                                                                                                                                                                                                                                                                                                                                                                                                                                                                                                                                                                                                                                                                                                                                                                                                                                                                                                                                                                                                                                                                                                                                                                                                                                          |      |
| LOD / PUS / FRO / FUP / KIA / POP / BLS / SPG / MEY / GOH / GUM / GOM / ADD / MAG / ADD / ADD / MAG / ADD / ADD / MAG / ADD /  | CHC/ |
| COM / ABZ / JAG / OBR / MOS / ROR                                                                                                                                                                                                                                                                                                                                                                                                                                                                                                                                                                                                                                                                                                                                                                                                                                                                                                                                                                                                                                                                                                                                                                                                                                                                                                                                                                                                                                                                                                                                                                                                                                                                                                                                                                                                                                                                                                                                                                                                                                                                                              |      |
| Fixture Material: Aluminum Die Cast                                                                                                                                                                                                                                                                                                                                                                                                                                                                                                                                                                                                                                                                                                                                                                                                                                                                                                                                                                                                                                                                                                                                                                                                                                                                                                                                                                                                                                                                                                                                                                                                                                                                                                                                                                                                                                                                                                                                                                                                                                                                                            |      |
| ELECTRICAL                                                                                                                                                                                                                                                                                                                                                                                                                                                                                                                                                                                                                                                                                                                                                                                                                                                                                                                                                                                                                                                                                                                                                                                                                                                                                                                                                                                                                                                                                                                                                                                                                                                                                                                                                                                                                                                                                                                                                                                                                                                                                                                     |      |
| Lamp Type: LED (Zhaga Standard)                                                                                                                                                                                                                                                                                                                                                                                                                                                                                                                                                                                                                                                                                                                                                                                                                                                                                                                                                                                                                                                                                                                                                                                                                                                                                                                                                                                                                                                                                                                                                                                                                                                                                                                                                                                                                                                                                                                                                                                                                                                                                                |      |
| Input Wattage (W): 20                                                                                                                                                                                                                                                                                                                                                                                                                                                                                                                                                                                                                                                                                                                                                                                                                                                                                                                                                                                                                                                                                                                                                                                                                                                                                                                                                                                                                                                                                                                                                                                                                                                                                                                                                                                                                                                                                                                                                                                                                                                                                                          |      |
| Total Output Wattage (W): 18.2                                                                                                                                                                                                                                                                                                                                                                                                                                                                                                                                                                                                                                                                                                                                                                                                                                                                                                                                                                                                                                                                                                                                                                                                                                                                                                                                                                                                                                                                                                                                                                                                                                                                                                                                                                                                                                                                                                                                                                                                                                                                                                 |      |
| Dimming: Tri-Mode (Non-Dimming and Phase Dimming (120Vac or                                                                                                                                                                                                                                                                                                                                                                                                                                                                                                                                                                                                                                                                                                                                                                                                                                                                                                                                                                                                                                                                                                                                                                                                                                                                                                                                                                                                                                                                                                                                                                                                                                                                                                                                                                                                                                                                                                                                                                                                                                                                    | ıly) |
| and 0-10V Dimming)                                                                                                                                                                                                                                                                                                                                                                                                                                                                                                                                                                                                                                                                                                                                                                                                                                                                                                                                                                                                                                                                                                                                                                                                                                                                                                                                                                                                                                                                                                                                                                                                                                                                                                                                                                                                                                                                                                                                                                                                                                                                                                             |      |
| Driver Included: Yes                                                                                                                                                                                                                                                                                                                                                                                                                                                                                                                                                                                                                                                                                                                                                                                                                                                                                                                                                                                                                                                                                                                                                                                                                                                                                                                                                                                                                                                                                                                                                                                                                                                                                                                                                                                                                                                                                                                                                                                                                                                                                                           |      |
| Driver Location: Integrated                                                                                                                                                                                                                                                                                                                                                                                                                                                                                                                                                                                                                                                                                                                                                                                                                                                                                                                                                                                                                                                                                                                                                                                                                                                                                                                                                                                                                                                                                                                                                                                                                                                                                                                                                                                                                                                                                                                                                                                                                                                                                                    |      |
| Driver Type: Constant Current - Universal Driver Class: Class 2                                                                                                                                                                                                                                                                                                                                                                                                                                                                                                                                                                                                                                                                                                                                                                                                                                                                                                                                                                                                                                                                                                                                                                                                                                                                                                                                                                                                                                                                                                                                                                                                                                                                                                                                                                                                                                                                                                                                                                                                                                                                |      |
|                                                                                                                                                                                                                                                                                                                                                                                                                                                                                                                                                                                                                                                                                                                                                                                                                                                                                                                                                                                                                                                                                                                                                                                                                                                                                                                                                                                                                                                                                                                                                                                                                                                                                                                                                                                                                                                                                                                                                                                                                                                                                                                                |      |
| Input Voltage (V): 120 - 277<br>Constant Current (MA): 500                                                                                                                                                                                                                                                                                                                                                                                                                                                                                                                                                                                                                                                                                                                                                                                                                                                                                                                                                                                                                                                                                                                                                                                                                                                                                                                                                                                                                                                                                                                                                                                                                                                                                                                                                                                                                                                                                                                                                                                                                                                                     |      |
|                                                                                                                                                                                                                                                                                                                                                                                                                                                                                                                                                                                                                                                                                                                                                                                                                                                                                                                                                                                                                                                                                                                                                                                                                                                                                                                                                                                                                                                                                                                                                                                                                                                                                                                                                                                                                                                                                                                                                                                                                                                                                                                                |      |
| LED                                                                                                                                                                                                                                                                                                                                                                                                                                                                                                                                                                                                                                                                                                                                                                                                                                                                                                                                                                                                                                                                                                                                                                                                                                                                                                                                                                                                                                                                                                                                                                                                                                                                                                                                                                                                                                                                                                                                                                                                                                                                                                                            |      |
|                                                                                                                                                                                                                                                                                                                                                                                                                                                                                                                                                                                                                                                                                                                                                                                                                                                                                                                                                                                                                                                                                                                                                                                                                                                                                                                                                                                                                                                                                                                                                                                                                                                                                                                                                                                                                                                                                                                                                                                                                                                                                                                                |      |