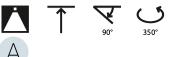

|      |

| Number of LEDs: 1                                 |  |
|---------------------------------------------------|--|
| Color Temperature (°K): 2700 / 3000 / 3500 / 4000 |  |
| Max. Delivered Lumen (lm): 788 / 817 / 859 / 876  |  |
| Nominal Lumen (lm): 1782 / 1848 / 1941 / 1981     |  |
| CRI: >90 CRI                                      |  |
| Lamp Life (hrs): 50000                            |  |
| · · · · ·                                         |  |

#### OPTICAL

Reflector°: 14° to 48°

Adjustability: Rotational 350°; Tilt 90°

#### **RATINGS AND CERTIFICATIONS**

Certified By: Certified for North American Standards IP rating: IP20

| PROJECT   |  |  |  |
|-----------|--|--|--|
| TYPE      |  |  |  |
| SPECIFIER |  |  |  |
| QUANTITY  |  |  |  |
| DATE      |  |  |  |







Zaneen Group Inc. © 2024, T 1800-388-3382, F 416-247-9319, www.zaneen.com

Available for International specifications by adding 'INT' at the end of the existing Model #. For assistance on 'custom' specifications, contact zteam@zaneen.com.

In a constant effort to supply the best product, we reserve the right to change specifications or materials without notice. The most recent specification sheets are found at zaneen.com

Page 1/14

## **IMAGINE FLEX SURFACE**

A3D105-

-----

| PROJECT   |  |
|-----------|--|
| ТҮРЕ      |  |
| SPECIFIER |  |
| QUANTITY  |  |
| DATE      |  |
|           |  |



Zaneen Group Inc. © 2024, T 1800-388-3382, F 416-247-9319, www.zaneen.com

Available for International specifications by adding 'INT' at the end of the existing Model #. For assistance on 'custo