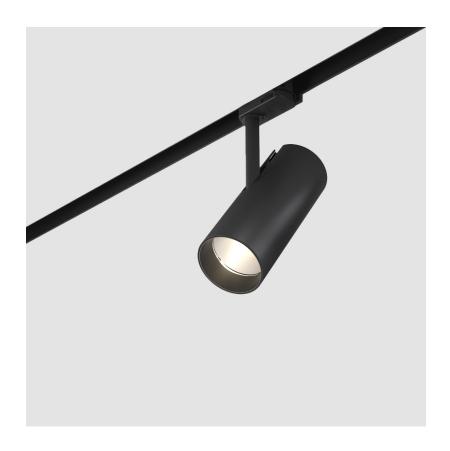

#### GENERAL

| VENERALE CONTRACTOR OF CONTRAC |      |
|--------------------------------------------------------------------------------------------------------------------------------------------------------------------------------------------------------------------------------------------------------------------------------------------------------------------------------------------------------------------------------------------------------------------------------------------------------------------------------------------------------------------------------------------------------------------------------------------------------------------------------------------------------------------------------------------------------------------------------------------------------------------------------------------------------------------------------------------------------------------------------------------------------------------------------------------------------------------------------------------------------------------------------------------------------------------------------------------------------------------------------------------------------------------------------------------------------------------------------------------------------------------------------------------------------------------------------------------------------------------------------------------------------------------------------------------------------------------------------------------------------------------------------------------------------------------------------------------------------------------------------------------------------------------------------------------------------------------------------------------------------------------------------------------------------------------------------------------------------------------------------------------------------------------------------------------------------------------------------------------------------------------------------------------------------------------------------------------------------------------------------|------|
| Series: Imagine                                                                                                                                                                                                                                                                                                                                                                                                                                                                                                                                                                                                                                                                                                                                                                                                                                                                                                                                                                                                                                                                                                                                                                                                                                                                                                                                                                                                                                                                                                                                                                                                                                                                                                                                                                                                                                                                                                                                                                                                                                                                                                                |      |
| Subseries: Imagine Flex                                                                                                                                                                                                                                                                                                                                                                                                                                                                                                                                                                                                                                                                                                                                                                                                                                                                                                                                                                                                                                                                                                                                                                                                                                                                                                                                                                                                                                                                                                                                                                                                                                                                                                                                                                                                                                                                                                                                                                                                                                                                                                        |      |
| Brand: Prolicht                                                                                                                                                                                                                                                                                                                                                                                                                                                                                                                                                                                                                                                                                                                                                                                                                                                                                                                                                                                                                                                                                                                                                                                                                                                                                                                                                                                                                                                                                                                                                                                                                                                                                                                                                                                                                                                                                                                                                                                                                                                                                                                |      |
| Division: Architectural                                                                                                                                                                                                                                                                                                                                                                                                                                                                                                                                                                                                                                                                                                                                                                                                                                                                                                                                                                                                                                                                                                                                                                                                                                                                                                                                                                                                                                                                                                                                                                                                                                                                                                                                                                                                                                                                                                                                                                                                                                                                                                        |      |
| Mounting Type: Surface                                                                                                                                                                                                                                                                                                                                                                                                                                                                                                                                                                                                                                                                                                                                                                                                                                                                                                                                                                                                                                                                                                                                                                                                                                                                                                                                                                                                                                                                                                                                                                                                                                                                                                                                                                                                                                                                                                                                                                                                                                                                                                         |      |
| Mounting Location: Ceiling                                                                                                                                                                                                                                                                                                                                                                                                                                                                                                                                                                                                                                                                                                                                                                                                                                                                                                                                                                                                                                                                                                                                                                                                                                                                                                                                                                                                                                                                                                                                                                                                                                                                                                                                                                                                                                                                                                                                                                                                                                                                                                     |      |
| Subcategory: Spots                                                                                                                                                                                                                                                                                                                                                                                                                                                                                                                                                                                                                                                                                                                                                                                                                                                                                                                                                                                                                                                                                                                                                                                                                                                                                                                                                                                                                                                                                                                                                                                                                                                                                                                                                                                                                                                                                                                                                                                                                                                                                                             |      |
| PHYSICAL                                                                                                                                                                                                                                                                                                                                                                                                                                                                                                                                                                                                                                                                                                                                                                                                                                                                                                                                                                                                                                                                                                                                                                                                                                                                                                                                                                                                                                                                                                                                                                                                                                                                                                                                                                                                                                                                                                                                                                                                                                                                                                                       |      |
| Shape: Cylinder                                                                                                                                                                                                                                                                                                                                                                                                                                                                                                                                                                                                                                                                                                                                                                                                                                                                                                                                                                                                                                                                                                                                                                                                                                                                                                                                                                                                                                                                                                                                                                                                                                                                                                                                                                                                                                                                                                                                                                                                                                                                                                                |      |
| Diameter (mm): 75                                                                                                                                                                                                                                                                                                                                                                                                                                                                                                                                                                                                                                                                                                                                                                                                                                                                                                                                                                                                                                                                                                                                                                                                                                                                                                                                                                                                                                                                                                                                                                                                                                                                                                                                                                                                                                                                                                                                                                                                                                                                                                              |      |
| Diameter (in): 2 <sup>15</sup> / <sub>16</sub>                                                                                                                                                                                                                                                                                                                                                                                                                                                                                                                                                                                                                                                                                                                                                                                                                                                                                                                                                                                                                                                                                                                                                                                                                                                                                                                                                                                                                                                                                                                                                                                                                                                                                                                                                                                                                                                                                                                                                                                                                                                                                 |      |
| Height (mm): 190                                                                                                                                                                                                                                                                                                                                                                                                                                                                                                                                                                                                                                                                                                                                                                                                                                                                                                                                                                                                                                                                                                                                                                                                                                                                                                                                                                                                                                                                                                                                                                                                                                                                                                                                                                                                                                                                                                                                                                                                                                                                                                               |      |
| Height (in): $7\frac{1}{2}$                                                                                                                                                                                                                                                                                                                                                                                                                                                                                                                                                                                                                                                                                                                                                                                                                                                                                                                                                                                                                                                                                                                                                                                                                                                                                                                                                                                                                                                                                                                                                                                                                                                                                                                                                                                                                                                                                                                                                                                                                                                                                                    |      |
| Max. Overall Height (mm): 235                                                                                                                                                                                                                                                                                                                                                                                                                                                                                                                                                                                                                                                                                                                                                                                                                                                                                                                                                                                                                                                                                                                                                                                                                                                                                                                                                                                                                                                                                                                                                                                                                                                                                                                                                                                                                                                                                                                                                                                                                                                                                                  |      |
| Max. Overall Height (in): 9 ¼                                                                                                                                                                                                                                                                                                                                                                                                                                                                                                                                                                                                                                                                                                                                                                                                                                                                                                                                                                                                                                                                                                                                                                                                                                                                                                                                                                                                                                                                                                                                                                                                                                                                                                                                                                                                                                                                                                                                                                                                                                                                                                  |      |
| Light Distribution: Adjustable / Direct                                                                                                                                                                                                                                                                                                                                                                                                                                                                                                                                                                                                                                                                                                                                                                                                                                                                                                                                                                                                                                                                                                                                                                                                                                                                                                                                                                                                                                                                                                                                                                                                                                                                                                                                                                                                                                                                                                                                                                                                                                                                                        |      |
| Weight (kg): 0.919                                                                                                                                                                                                                                                                                                                                                                                                                                                                                                                                                                                                                                                                                                                                                                                                                                                                                                                                                                                                                                                                                                                                                                                                                                                                                                                                                                                                                                                                                                                                                                                                                                                                                                                                                                                                                                                                                                                                                                                                                                                                                                             |      |
| Weight (lbs): 2.02                                                                                                                                                                                                                                                                                                                                                                                                                                                                                                                                                                                                                                                                                                                                                                                                                                                                                                                                                                                                                                                                                                                                                                                                                                                                                                                                                                                                                                                                                                                                                                                                                                                                                                                                                                                                                                                                                                                                                                                                                                                                                                             |      |
| Fixture Finish: SSR / BKV / CWI / CRY / HAB / UFT / ITA / RUA / FTG /                                                                                                                                                                                                                                                                                                                                                                                                                                                                                                                                                                                                                                                                                                                                                                                                                                                                                                                                                                                                                                                                                                                                                                                                                                                                                                                                                                                                                                                                                                                                                                                                                                                                                                                                                                                                                                                                                                                                                                                                                                                          |      |
| LOD / PUS / FRO / FUP / KIA / POP / BLS / SPG / MEY / GOH / GUM / GOM / ADD / MAG / ADD / ADD / MAG / ADD / ADD / MAG / ADD /  | CHC/ |
| COM / ABZ / JAG / OBR / MOS / ROR                                                                                                                                                                                                                                                                                                                                                                                                                                                                                                                                                                                                                                                                                                                                                                                                                                                                                                                                                                                                                                                                                                                                                                                                                                                                                                                                                                                                                                                                                                                                                                                                                                                                                                                                                                                                                                                                                                                                                                                                                                                                                              |      |
| Fixture Material: Aluminum Die Cast                                                                                                                                                                                                                                                                                                                                                                                                                                                                                                                                                                                                                                                                                                                                                                                                                                                                                                                                                                                                                                                                                                                                                                                                                                                                                                                                                                                                                                                                                                                                                                                                                                                                                                                                                                                                                                                                                                                                                                                                                                                                                            |      |
| ELECTRICAL                                                                                                                                                                                                                                                                                                                                                                                                                                                                                                                                                                                                                                                                                                                                                                                                                                                                                                                                                                                                                                                                                                                                                                                                                                                                                                                                                                                                                                                                                                                                                                                                                                                                                                                                                                                                                                                                                                                                                                                                                                                                                                                     |      |
| Lamp Type: LED (Zhaga Standard)                                                                                                                                                                                                                                                                                                                                                                                                                                                                                                                                                                                                                                                                                                                                                                                                                                                                                                                                                                                                                                                                                                                                                                                                                                                                                                                                                                                                                                                                                                                                                                                                                                                                                                                                                                                                                                                                                                                                                                                                                                                                                                |      |
| Input Wattage (W): 20                                                                                                                                                                                                                                                                                                                                                                                                                                                                                                                                                                                                                                                                                                                                                                                                                                                                                                                                                                                                                                                                                                                                                                                                                                                                                                                                                                                                                                                                                                                                                                                                                                                                                                                                                                                                                                                                                                                                                                                                                                                                                                          |      |
| Total Output Wattage (W): 18.2                                                                                                                                                                                                                                                                                                                                                                                                                                                                                                                                                                                                                                                                                                                                                                                                                                                                                                                                                                                                                                                                                                                                                                                                                                                                                                                                                                                                                                                                                                                                                                                                                                                                                                                                                                                                                                                                                                                                                                                                                                                                                                 |      |
| Dimming: Tri-Mode (Non-Dimming and Phase Dimming (120Vac or                                                                                                                                                                                                                                                                                                                                                                                                                                                                                                                                                                                                                                                                                                                                                                                                                                                                                                                                                                                                                                                                                                                                                                                                                                                                                                                                                                                                                                                                                                                                                                                                                                                                                                                                                                                                                                                                                                                                                                                                                                                                    | ıly) |
| and 0-10V Dimming)                                                                                                                                                                                                                                                                                                                                                                                                                                                                                                                                                                                                                                                                                                                                                                                                                                                                                                                                                                                                                                                                                                                                                                                                                                                                                                                                                                                                                                                                                                                                                                                                                                                                                                                                                                                                                                                                                                                                                                                                                                                                                                             |      |
| Driver Included: Yes                                                                                                                                                                                                                                                                                                                                                                                                                                                                                                                                                                                                                                                                                                                                                                                                                                                                                                                                                                                                                                                                                                                                                                                                                                                                                                                                                                                                                                                                                                                                                                                                                                                                                                                                                                                                                                                                                                                                                                                                                                                                                                           |      |
| Driver Location: Integrated                                                                                                                                                                                                                                                                                                                                                                                                                                                                                                                                                                                                                                                                                                                                                                                                                                                                                                                                                                                                                                                                                                                                                                                                                                                                                                                                                                                                                                                                                                                                                                                                                                                                                                                                                                                                                                                                                                                                                                                                                                                                                                    |      |
| Driver Type: Constant Current - Universal Driver Class: Class 2                                                                                                                                                                                                                                                                                                                                                                                                                                                                                                                                                                                                                                                                                                                                                                                                                                                                                                                                                                                                                                                                                                                                                                                                                                                                                                                                                                                                                                                                                                                                                                                                                                                                                                                                                                                                                                                                                                                                                                                                                                                                |      |
|                                                                                                                                                                                                                                                                                                                                                                                                                                                                                                                                                                                                                                                                                                                                                                                                                                                                                                                                                                                                                                                                                                                                                                                                                                                                                                                                                                                                                                                                                                                                                                                                                                                                                                                                                                                                                                                                                                                                                                                                                                                                                                                                |      |
| Input Voltage (V): 120 - 277<br>Constant Current (MA): 500                                                                                                                                                                                                                                                                                                                                                                                                                                                                                                                                                                                                                                                                                                                                                                                                                                                                                                                                                                                                                                                                                                                                                                                                                                                                                                                                                                                                                                                                                                                                                                                                                                                                                                                                                                                                                                                                                                                                                                                                                                                                     |      |
|                                                                                                                                                                                                                                                                                                                                                                                                                                                                                                                                                                                                                                                                                                                                                                                                                                                                                                                                                                                                                                                                                                                                                                                                                                                                                                                                                                                                                                                                                                                                                                                                                                                                                                                                                                                                                                                                                                                                                                                                                                                                                                                                |      |
| LED                                                                                                                                                                                                                                                                                                                                                                                                                                                                                                                                                                                                                                                                                                                                                                                                                                                                                                                                                                                                                                                                                                                                                                                                                                                                                                                                                                                                                                                                                                                                                                                                                                                                                                                                                                                                                                                                                                                                                                                                                                                                                                                            |      |
|                                                                                                                                                                                                                                                                                                                                                                                                                                                                                                                                                                                                                                                                                                                                                                                                                                                                                                                                                                                                                                                                                                                                                                                                                                                                                                                                                                                                                                                                                                                                                                                                                                                                                                                                                                                                                                                                                                                                                                                                                                                                                                                                |      |