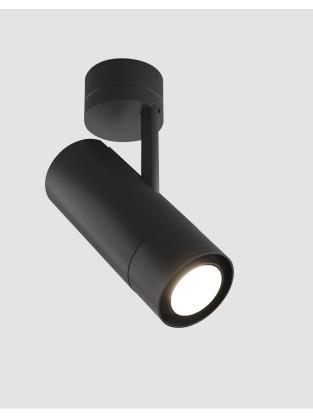

## **IMAGINE FLEX SURFACE**

### GENERAL

| CENERAL                                                                                                                   |              |
|---------------------------------------------------------------------------------------------------------------------------|--------------|
| Series: Imagine                                                                                                           |              |
| Subseries: Imagine Flex                                                                                                   |              |
| Brand: Prolicht                                                                                                           |              |
| Division: Architectural                                                                                                   |              |
| Mounting Type: Surface                                                                                                    |              |
| Mounting Location: Ceiling                                                                                                |              |
| Subcategory: Spots                                                                                                        |              |
| PHYSICAL                                                                                                                  |              |
| Shape: Cylinder                                                                                                           |              |
| Diameter (mm): 75                                                                                                         |              |
| Diameter (in): 2 <sup>15</sup> / <sub>16</sub>                                                                            |              |
| Height (mm): 190                                                                                                          |              |
| Height (in): $7\frac{1}{2}$                                                                                               |              |
| Max. Overall Height (mm): 235                                                                                             |              |
| Max. Overall Height (in): 9 1/4                                                                                           |              |
| Light Distribution: Adjustable / Direct                                                                                   |              |
| Weight (kg): 0.919                                                                                                        |              |
| Weight (lbs): 2.02                                                                                                        |              |
| Fixture Finish: SSR / BKV / CWI / CRY / HAB / LAG / UFT / IT<br>MIC / FTG / MYG / TWT / LOD / PUS / FRO / FUP / KIA / POP | P/BLS/SPG/   |
| MEY / GOH / GUM / CHC / COM / ABZ / JAG / OBR / MOS / R                                                                   | OR           |
| Fixture Material: Aluminum Die Cast                                                                                       |              |
| ELECTRICAL                                                                                                                |              |
| Lamp Type: LED (Zhaga Standard)                                                                                           |              |
| Input Wattage (W): 20                                                                                                     |              |
| Total Output Wattage (W): 18.2                                                                                            |              |
| Dimming: Tri-Mode (Non-Dimming and Phase Dimming (                                                                        | 120Vac only) |
| and 0-10V Dimming)                                                                                                        |              |
| Driver Included: Yes                                                                                                      |              |
| Driver Location: Integrated                                                                                               |              |
| Driver Type: Constant Current - Universal                                                                                 |              |