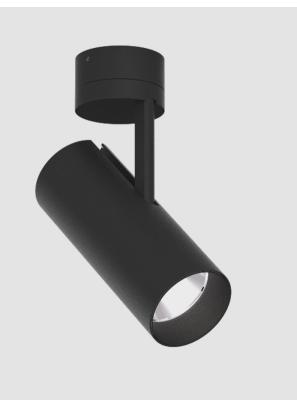

### GENERAL

| CENERALE                                                                                                                                        |     |
|-------------------------------------------------------------------------------------------------------------------------------------------------|-----|
| Series: Imagine                                                                                                                                 |     |
| Subseries: Imagine 75                                                                                                                           |     |
| Brand: Prolicht                                                                                                                                 |     |
| Division: Architectural                                                                                                                         |     |
| Mounting Type: Surface                                                                                                                          |     |
| Mounting Location: Ceiling                                                                                                                      |     |
| Subcategory: Spots                                                                                                                              |     |
| PHYSICAL                                                                                                                                        |     |
| Shape: Cylinder                                                                                                                                 |     |
| Diameter (mm): 75                                                                                                                               |     |
| Diameter (in): 2 <sup>15</sup> / <sub>16</sub>                                                                                                  |     |
| Height (mm): 190                                                                                                                                |     |
| Height (in): $7\frac{1}{2}$                                                                                                                     |     |
| Max. Overall Height (mm): 235                                                                                                                   |     |
| Max. Overall Height (in): 9 ¼                                                                                                                   |     |
| Light Distribution: Adjustable / Direct                                                                                                         |     |
| Weight (kg): 0.919                                                                                                                              |     |
| Weight (lbs): 2.02                                                                                                                              |     |
| Fixture Finish: SSR / BKV / CWI / CRY / HAB / LAG / UFT / ITA / RUA / F<br>MIC / FTG / MYG / TWT / LOD / PUS / FRO / FUP / KIA / POP / BLS / SF |     |
| MEY / GOH / GUM / CHC / COM / ABZ / JAG / OBR / MOS / ROR                                                                                       | 67  |
| Fixture Material: Aluminum Die Cast                                                                                                             |     |
| ELECTRICAL                                                                                                                                      |     |
| Lamp Type: LED (Zhaga Standard)                                                                                                                 |     |
| Input Wattage (W): 20.9                                                                                                                         |     |
| Total Output Wattage (W): 19                                                                                                                    |     |
| Dimming: Tri-Mode (Non-Dimming and Phase Dimming (120Vac on                                                                                     | ly) |
| and 0-10V Dimming)                                                                                                                              |     |
| Driver Included: Yes                                                                                                                            |     |
| Driver Location: Integrated                                                                                                                     |     |