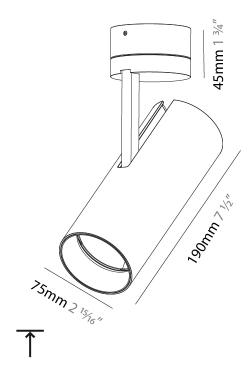

### GENERAL

| CENERAL                                                                                                                   |              |
|---------------------------------------------------------------------------------------------------------------------------|--------------|
| Series: Imagine                                                                                                           |              |
| Subseries: Imagine Flex                                                                                                   |              |
| Brand: Prolicht                                                                                                           |              |
| Division: Architectural                                                                                                   |              |
| Mounting Type: Surface                                                                                                    |              |
| Mounting Location: Ceiling                                                                                                |              |
| Subcategory: Spots                                                                                                        |              |
| PHYSICAL                                                                                                                  |              |
| Shape: Cylinder                                                                                                           |              |
| Diameter (mm): 75                                                                                                         |              |
| Diameter (in): 2 <sup>15</sup> / <sub>16</sub>                                                                            |              |
| Height (mm): 190                                                                                                          |              |
| Height (in): $7\frac{1}{2}$                                                                                               |              |
| Max. Overall Height (mm): 235                                                                                             |              |
| Max. Overall Height (in): 9 1/4                                                                                           |              |
| Light Distribution: Adjustable / Direct                                                                                   |              |
| Weight (kg): 0.919                                                                                                        |              |
| Weight (lbs): 2.02                                                                                                        |              |
| Fixture Finish: SSR / BKV / CWI / CRY / HAB / LAG / UFT / IT<br>MIC / FTG / MYG / TWT / LOD / PUS / FRO / FUP / KIA / POP | P/BLS/SPG/   |
| MEY / GOH / GUM / CHC / COM / ABZ / JAG / OBR / MOS / R                                                                   | OR           |
| Fixture Material: Aluminum Die Cast                                                                                       |              |
| ELECTRICAL                                                                                                                |              |
| Lamp Type: LED (Zhaga Standard)                                                                                           |              |
| Input Wattage (W): 20                                                                                                     |              |
| Total Output Wattage (W): 18.2                                                                                            |              |
| Dimming: Tri-Mode (Non-Dimming and Phase Dimming (                                                                        | 120Vac only) |
| and 0-10V Dimming)                                                                                                        |              |
| Driver Included: Yes                                                                                                      |              |
| Driver Location: Integrated                                                                                               |              |
| Driver Type: Constant Current - Universal                                                                                 |              |