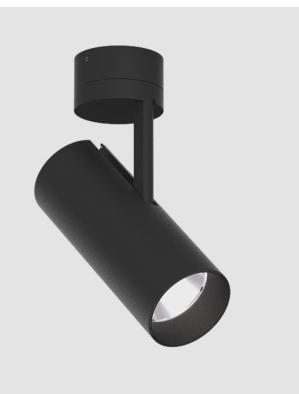

### GENERAL

| CENERAL                                                                                                                   |              |
|---------------------------------------------------------------------------------------------------------------------------|--------------|
| Series: Imagine                                                                                                           |              |
| Subseries: Imagine Flex                                                                                                   |              |
| Brand: Prolicht                                                                                                           |              |
| Division: Architectural                                                                                                   |              |
| Mounting Type: Surface                                                                                                    |              |
| Mounting Location: Ceiling                                                                                                |              |
| Subcategory: Spots                                                                                                        |              |
| PHYSICAL                                                                                                                  |              |
| Shape: Cylinder                                                                                                           |              |
| Diameter (mm): 75                                                                                                         |              |
| Diameter (in): 2 <sup>15</sup> / <sub>16</sub>                                                                            |              |
| Height (mm): 190                                                                                                          |              |
| Height (in): $7\frac{1}{2}$                                                                                               |              |
| Max. Overall Height (mm): 235                                                                                             |              |
| Max. Overall Height (in): 9 1/4                                                                                           |              |
| Light Distribution: Adjustable / Direct                                                                                   |              |
| Weight (kg): 0.919                                                                                                        |              |
| Weight (lbs): 2.02                                                                                                        |              |
| Fixture Finish: SSR / BKV / CWI / CRY / HAB / LAG / UFT / IT<br>MIC / FTG / MYG / TWT / LOD / PUS / FRO / FUP / KIA / POP | P/BLS/SPG/   |
| MEY / GOH / GUM / CHC / COM / ABZ / JAG / OBR / MOS / R                                                                   | OR           |
| Fixture Material: Aluminum Die Cast                                                                                       |              |
| ELECTRICAL                                                                                                                |              |
| Lamp Type: LED (Zhaga Standard)                                                                                           |              |
| Input Wattage (W): 20                                                                                                     |              |
| Total Output Wattage (W): 18.2                                                                                            |              |
| Dimming: Tri-Mode (Non-Dimming and Phase Dimming (                                                                        | 120Vac only) |
| and 0-10V Dimming)                                                                                                        |              |
| Driver Included: Yes                                                                                                      |              |
| Driver Location: Integrated                                                                                               |              |
| Driver Type: Constant Current - Universal                                                                                 |              |