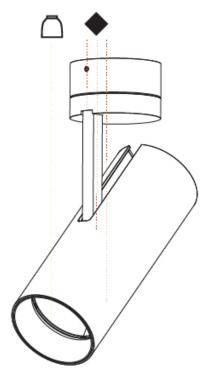

otational 350°; Tilt 90°

#### **RATINGS AND CERTIFICATIONS**

Certified By: Certified for North American Standards

IP rating: IP20

PROJECT TYPE SPECIFIER QUANTITY DATE





Zaneen Group Inc. © 2024, T 1800-388-3382, F 416-247-9319, www.zaneen.com

Available for International specifications by adding 'INT' at the end of the existing Model #. For assistance on 'custom' specifications, contact zteam@zaneen.com.

In a constant effort to supply the best product, we reserve the right to change specifications or materials without notice. The most recent specification sheets are found at zaneen.com



**IMAGINE 75 SURFACE** 

A3D113-

| PROJECT   |  |  |  |
|-----------|--|--|--|
| ТҮРЕ      |  |  |  |
| SPECIFIER |  |  |  |
| QUANTITY  |  |  |  |
| DATE      |  |  |  |
|           |  |  |  |



Zaneen Group Inc. © 2024, T 1800-388-3382, F 416-247-9319, www.zaneen.com

Available for International specifications by adding 'INT' at the end of the existing Model #. For assistance on 'custom' specifications, contact zteam@zaneen.com. In a constant effort to supply the best product, we reserve the right to change specifications or materials without notice. The most recent specification sheets are found at zaneen.com

А

May 31, 2024, 1:58 am

Page 4/8

### **IMAGINE 75 SURFACE**

### A3D114-

| base number | LED     | Color       | Finishes  |
|-------------|---------|-------------|-----------|
|             | Dimming | Temperature | (Diamond) |

1.To build a product code in our configurator select the specify button on the base model # product page

2. To build a manual product code