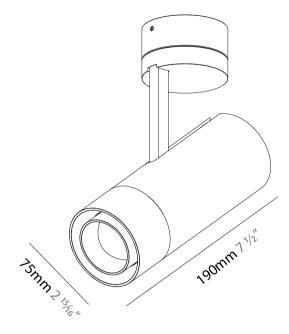

### GENERAL

| CENERAL                                                                                                                   |              |
|---------------------------------------------------------------------------------------------------------------------------|--------------|
| Series: Imagine                                                                                                           |              |
| Subseries: Imagine Flex                                                                                                   |              |
| Brand: Prolicht                                                                                                           |              |
| Division: Architectural                                                                                                   |              |
| Mounting Type: Surface                                                                                                    |              |
| Mounting Location: Ceiling                                                                                                |              |
| Subcategory: Spots                                                                                                        |              |
| PHYSICAL                                                                                                                  |              |
| Shape: Cylinder                                                                                                           |              |
| Diameter (mm): 75                                                                                                         |              |
| Diameter (in): 2 <sup>15</sup> / <sub>16</sub>                                                                            |              |
| Height (mm): 190                                                                                                          |              |
| Height (in): $7\frac{1}{2}$                                                                                               |              |
| Max. Overall Height (mm): 235                                                                                             |              |
| Max. Overall Height (in): 9 1/4                                                                                           |              |
| Light Distribution: Adjustable / Direct                                                                                   |              |
| Weight (kg): 0.919                                                                                                        |              |
| Weight (lbs): 2.02                                                                                                        |              |
| Fixture Finish: SSR / BKV / CWI / CRY / HAB / LAG / UFT / IT<br>MIC / FTG / MYG / TWT / LOD / PUS / FRO / FUP / KIA / POP | P/BLS/SPG/   |
| MEY / GOH / GUM / CHC / COM / ABZ / JAG / OBR / MOS / R                                                                   | OR           |
| Fixture Material: Aluminum Die Cast                                                                                       |              |
| ELECTRICAL                                                                                                                |              |
| Lamp Type: LED (Zhaga Standard)                                                                                           |              |
| Input Wattage (W): 20                                                                                                     |              |
| Total Output Wattage (W): 18.2                                                                                            |              |
| Dimming: Tri-Mode (Non-Dimming and Phase Dimming (                                                                        | 120Vac only) |
| and 0-10V Dimming)                                                                                                        |              |
| Driver Included: Yes                                                                                                      |              |
| Driver Location: Integrated                                                                                               |              |
| Driver Type: Constant Current - Universal                                                                                 |              |