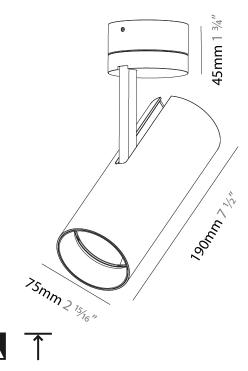

### GENERAL

| CENERAL                                                                                                                   |              |
|---------------------------------------------------------------------------------------------------------------------------|--------------|
| Series: Imagine                                                                                                           |              |
| Subseries: Imagine Flex                                                                                                   |              |
| Brand: Prolicht                                                                                                           |              |
| Division: Architectural                                                                                                   |              |
| Mounting Type: Surface                                                                                                    |              |
| Mounting Location: Ceiling                                                                                                |              |
| Subcategory: Spots                                                                                                        |              |
| PHYSICAL                                                                                                                  |              |
| Shape: Cylinder                                                                                                           |              |
| Diameter (mm): 75                                                                                                         |              |
| Diameter (in): 2 <sup>15</sup> / <sub>16</sub>                                                                            |              |
| Height (mm): 190                                                                                                          |              |
| Height (in): $7\frac{1}{2}$                                                                                               |              |
| Max. Overall Height (mm): 235                                                                                             |              |
| Max. Overall Height (in): 9 1/4                                                                                           |              |
| Light Distribution: Adjustable / Direct                                                                                   |              |
| Weight (kg): 0.919                                                                                                        |              |
| Weight (lbs): 2.02                                                                                                        |              |
| Fixture Finish: SSR / BKV / CWI / CRY / HAB / LAG / UFT / IT<br>MIC / FTG / MYG / TWT / LOD / PUS / FRO / FUP / KIA / POP | P/BLS/SPG/   |
| MEY / GOH / GUM / CHC / COM / ABZ / JAG / OBR / MOS / R                                                                   | OR           |
| Fixture Material: Aluminum Die Cast                                                                                       |              |
| ELECTRICAL                                                                                                                |              |
| Lamp Type: LED (Zhaga Standard)                                                                                           |              |
| Input Wattage (W): 20                                                                                                     |              |
| Total Output Wattage (W): 18.2                                                                                            |              |
| Dimming: Tri-Mode (Non-Dimming and Phase Dimming (                                                                        | 120Vac only) |
| and 0-10V Dimming)                                                                                                        |              |
| Driver Included: Yes                                                                                                      |              |
| Driver Location: Integrated                                                                                               |              |
| Driver Type: Constant Current - Universal                                                                                 |              |