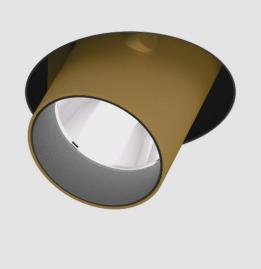

### **IMAGINE ROUND TRIMLESS**

### A35389-

| base number | Color<br>Temperature | Finishes<br>(Diamond) | Finishes<br>(Triangle) | Finishes<br>(Circle) | Reflector<br>Options | - |
|-------------|----------------------|-----------------------|------------------------|----------------------|----------------------|---|
|             |                      |                       |                        |                      |                      |   |