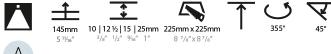

### A35389-

| base number | Color<br>Temperature | Finishes<br>(Diamond) | Finishes<br>(Triangle) | Finishes<br>(Circle) | Reflector<br>Options | - |
|-------------|----------------------|-----------------------|------------------------|----------------------|----------------------|---|
|             |                      |                       |                        |                      |                      |   |