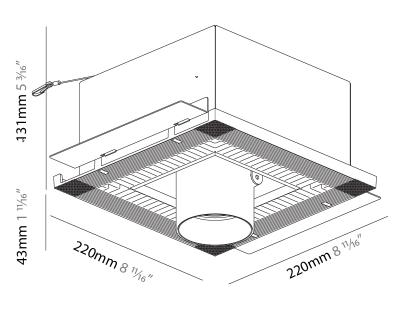

### A35389-

| base number | Color<br>Temperature | Finishes<br>(Diamond) | Finishes<br>(Triangle) | Finishes<br>(Circle) | Reflector<br>Options | - |
|-------------|----------------------|-----------------------|------------------------|----------------------|----------------------|---|
|             |                      |                       |                        |                      |                      |   |