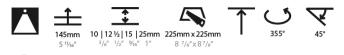

1. To build a product code in our configurator select the specify button on the base model # product page

2. To build a manual product code on this datasheet choose from the options listed below in blue font and add the suffix to the base model #