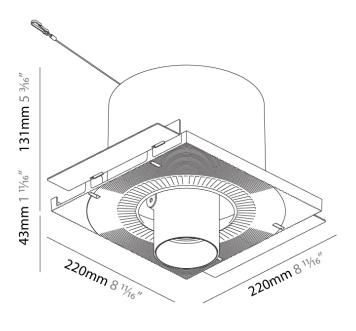

1. To build a product code in our configurator select the specify button on the base model # product page

2. To build a manual product code on this datasheet choose from the options listed below in blue font and add the suffix to the base model #