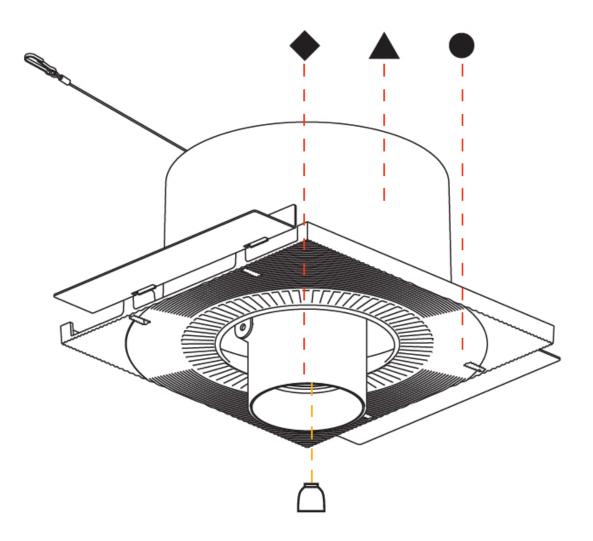

### A35389-

| base number | Color<br>Temperature | Finishes<br>(Diamond) | Finishes<br>(Triangle) | Finishes<br>(Circle) | Reflector<br>Options | - |
|-------------|----------------------|-----------------------|------------------------|----------------------|----------------------|---|
|             |                      |                       |                        |                      |                      |   |

1. To build a product code in our configurator select the specify button on the base model # product page

2. To build a manual product code on this datasheet choose from the options listed below in blue font and add the suffix to the base model #