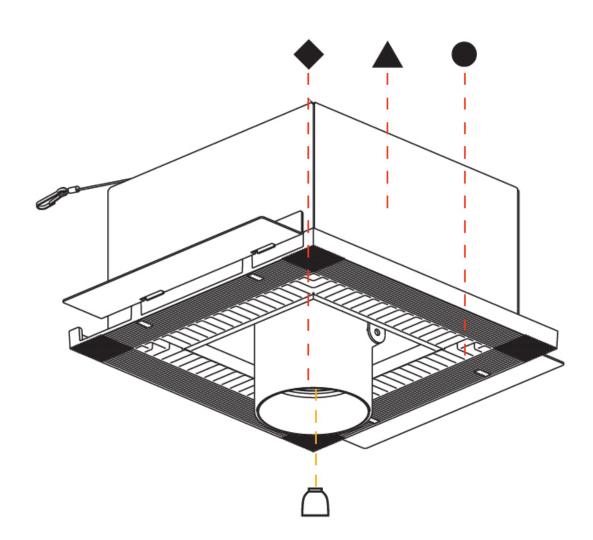

### A35389-

| base number | Color<br>Temperature | Finishes<br>(Diamond) | Finishes<br>(Triangle) | Finishes<br>(Circle) | Reflector<br>Options | - |
|-------------|----------------------|-----------------------|------------------------|----------------------|----------------------|---|
|             |                      |                       |                        |                      |                      |   |

1. To build a product code in our configurator select the specify button on the base model # product page

2. To build a manual product code on this datasheet choose from the options listed below in blue font and add the suffix to the base model #