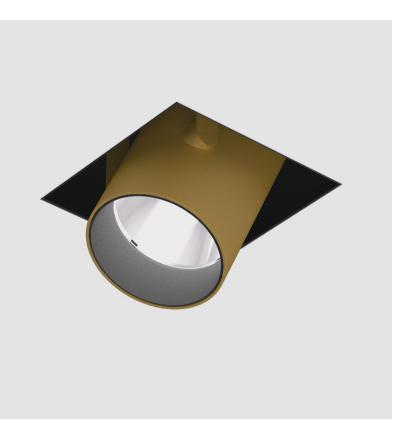

### **IMAGINE ROUND TRIMLESS**

### A35389-

| base number | Color<br>Temperature | Finishes<br>(Diamond) | Finishes<br>(Triangle) | Finishes<br>(Circle) | Reflector<br>Options | - |
|-------------|----------------------|-----------------------|------------------------|----------------------|----------------------|---|
|             |                      |                       |                        |                      |                      |   |