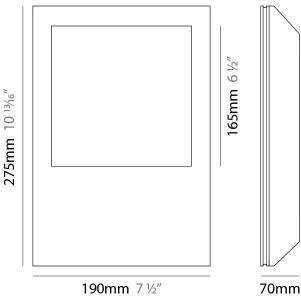

#### GENERAL

| GENERAL                                                   |  |
|-----------------------------------------------------------|--|
| Series: Invisibili                                        |  |
| Brand: Panzeri                                            |  |
| Division: Design                                          |  |
| Mounting Type: Trimless                                   |  |
| Mounting Location: Wall                                   |  |
| PHYSICAL                                                  |  |
| Shape: Rectangle                                          |  |
| Length (mm): 190                                          |  |
| Length (in): 7 $\frac{1}{2}$                              |  |
| Width (mm): 275                                           |  |
| Width (in): 10 <sup>13</sup> / <sub>16</sub>              |  |
| Depth (mm): 70                                            |  |
| Depth (in): 2 <sup>3</sup> / <sub>4</sub>                 |  |
| Min. Recessing Depth (mm): 135                            |  |
| Min. Recessing Depth (in): 5 <sup>5</sup> / <sub>16</sub> |  |
| Light Distribution: Indirect                              |  |
| Weight (kg): 2.012                                        |  |
| Weight (lbs): 4.435                                       |  |
| Diffuser: Acrylic Moulded Lens                            |  |
| Fixture Finish: WHI                                       |  |
| Fixture Material: Plaster                                 |  |
| Cut-out Measurements: 200mm / 7 7/8" x 285mm / 11 1/4"    |  |
| ELECTRICAL                                                |  |
| Lamp Type: LED                                            |  |
| Input Wattage (W): 15                                     |  |
| Total Output Wattage (W): 12                              |  |
| Dimming: Non-Dimmable                                     |  |
| Driver Included: Ves                                      |  |