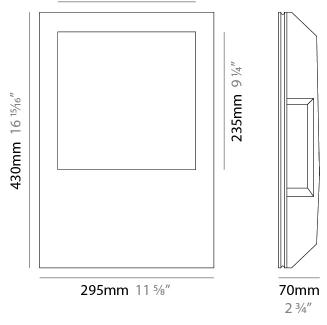

#### GENERAL

| GENERAL                                                                                                                                                                                                                                                                                                                                                                                                                                                                                                                                                                                                                                                                                                                                                                                                                                                                                                                                                                                                                                                                                                                                                                                                                                                                                                                                                                                                                                                                                                                                                                                                                                                                                                                                                                                                                                                                                                                                                                                                                                                                                                                   |
|---------------------------------------------------------------------------------------------------------------------------------------------------------------------------------------------------------------------------------------------------------------------------------------------------------------------------------------------------------------------------------------------------------------------------------------------------------------------------------------------------------------------------------------------------------------------------------------------------------------------------------------------------------------------------------------------------------------------------------------------------------------------------------------------------------------------------------------------------------------------------------------------------------------------------------------------------------------------------------------------------------------------------------------------------------------------------------------------------------------------------------------------------------------------------------------------------------------------------------------------------------------------------------------------------------------------------------------------------------------------------------------------------------------------------------------------------------------------------------------------------------------------------------------------------------------------------------------------------------------------------------------------------------------------------------------------------------------------------------------------------------------------------------------------------------------------------------------------------------------------------------------------------------------------------------------------------------------------------------------------------------------------------------------------------------------------------------------------------------------------------|
| Series: Invisibili                                                                                                                                                                                                                                                                                                                                                                                                                                                                                                                                                                                                                                                                                                                                                                                                                                                                                                                                                                                                                                                                                                                                                                                                                                                                                                                                                                                                                                                                                                                                                                                                                                                                                                                                                                                                                                                                                                                                                                                                                                                                                                        |
| Brand: Panzeri                                                                                                                                                                                                                                                                                                                                                                                                                                                                                                                                                                                                                                                                                                                                                                                                                                                                                                                                                                                                                                                                                                                                                                                                                                                                                                                                                                                                                                                                                                                                                                                                                                                                                                                                                                                                                                                                                                                                                                                                                                                                                                            |
| Division: Design                                                                                                                                                                                                                                                                                                                                                                                                                                                                                                                                                                                                                                                                                                                                                                                                                                                                                                                                                                                                                                                                                                                                                                                                                                                                                                                                                                                                                                                                                                                                                                                                                                                                                                                                                                                                                                                                                                                                                                                                                                                                                                          |
| Mounting Type: Trimless                                                                                                                                                                                                                                                                                                                                                                                                                                                                                                                                                                                                                                                                                                                                                                                                                                                                                                                                                                                                                                                                                                                                                                                                                                                                                                                                                                                                                                                                                                                                                                                                                                                                                                                                                                                                                                                                                                                                                                                                                                                                                                   |
| Mounting Location: Ceiling                                                                                                                                                                                                                                                                                                                                                                                                                                                                                                                                                                                                                                                                                                                                                                                                                                                                                                                                                                                                                                                                                                                                                                                                                                                                                                                                                                                                                                                                                                                                                                                                                                                                                                                                                                                                                                                                                                                                                                                                                                                                                                |
| PHYSICAL                                                                                                                                                                                                                                                                                                                                                                                                                                                                                                                                                                                                                                                                                                                                                                                                                                                                                                                                                                                                                                                                                                                                                                                                                                                                                                                                                                                                                                                                                                                                                                                                                                                                                                                                                                                                                                                                                                                                                                                                                                                                                                                  |
| Shape: Rectangle                                                                                                                                                                                                                                                                                                                                                                                                                                                                                                                                                                                                                                                                                                                                                                                                                                                                                                                                                                                                                                                                                                                                                                                                                                                                                                                                                                                                                                                                                                                                                                                                                                                                                                                                                                                                                                                                                                                                                                                                                                                                                                          |
| Length (mm): 295                                                                                                                                                                                                                                                                                                                                                                                                                                                                                                                                                                                                                                                                                                                                                                                                                                                                                                                                                                                                                                                                                                                                                                                                                                                                                                                                                                                                                                                                                                                                                                                                                                                                                                                                                                                                                                                                                                                                                                                                                                                                                                          |
| Length (in): $11\frac{5}{8}$                                                                                                                                                                                                                                                                                                                                                                                                                                                                                                                                                                                                                                                                                                                                                                                                                                                                                                                                                                                                                                                                                                                                                                                                                                                                                                                                                                                                                                                                                                                                                                                                                                                                                                                                                                                                                                                                                                                                                                                                                                                                                              |
| Width (mm): 430                                                                                                                                                                                                                                                                                                                                                                                                                                                                                                                                                                                                                                                                                                                                                                                                                                                                                                                                                                                                                                                                                                                                                                                                                                                                                                                                                                                                                                                                                                                                                                                                                                                                                                                                                                                                                                                                                                                                                                                                                                                                                                           |
| Width (in): 16 <sup>15</sup> / <sub>16</sub>                                                                                                                                                                                                                                                                                                                                                                                                                                                                                                                                                                                                                                                                                                                                                                                                                                                                                                                                                                                                                                                                                                                                                                                                                                                                                                                                                                                                                                                                                                                                                                                                                                                                                                                                                                                                                                                                                                                                                                                                                                                                              |
| Depth (mm): 70                                                                                                                                                                                                                                                                                                                                                                                                                                                                                                                                                                                                                                                                                                                                                                                                                                                                                                                                                                                                                                                                                                                                                                                                                                                                                                                                                                                                                                                                                                                                                                                                                                                                                                                                                                                                                                                                                                                                                                                                                                                                                                            |
| Depth (in): 2 <sup>3</sup> / <sub>4</sub>                                                                                                                                                                                                                                                                                                                                                                                                                                                                                                                                                                                                                                                                                                                                                                                                                                                                                                                                                                                                                                                                                                                                                                                                                                                                                                                                                                                                                                                                                                                                                                                                                                                                                                                                                                                                                                                                                                                                                                                                                                                                                 |
| Min. Recessing Depth (mm): 135                                                                                                                                                                                                                                                                                                                                                                                                                                                                                                                                                                                                                                                                                                                                                                                                                                                                                                                                                                                                                                                                                                                                                                                                                                                                                                                                                                                                                                                                                                                                                                                                                                                                                                                                                                                                                                                                                                                                                                                                                                                                                            |
| Min. Recessing Depth (in): 5 <sup>5</sup> / <sub>16</sub>                                                                                                                                                                                                                                                                                                                                                                                                                                                                                                                                                                                                                                                                                                                                                                                                                                                                                                                                                                                                                                                                                                                                                                                                                                                                                                                                                                                                                                                                                                                                                                                                                                                                                                                                                                                                                                                                                                                                                                                                                                                                 |
| Light Distribution: Asymmetric                                                                                                                                                                                                                                                                                                                                                                                                                                                                                                                                                                                                                                                                                                                                                                                                                                                                                                                                                                                                                                                                                                                                                                                                                                                                                                                                                                                                                                                                                                                                                                                                                                                                                                                                                                                                                                                                                                                                                                                                                                                                                            |
| Weight (kg): 3.53                                                                                                                                                                                                                                                                                                                                                                                                                                                                                                                                                                                                                                                                                                                                                                                                                                                                                                                                                                                                                                                                                                                                                                                                                                                                                                                                                                                                                                                                                                                                                                                                                                                                                                                                                                                                                                                                                                                                                                                                                                                                                                         |
| Weight (lbs): 7.78                                                                                                                                                                                                                                                                                                                                                                                                                                                                                                                                                                                                                                                                                                                                                                                                                                                                                                                                                                                                                                                                                                                                                                                                                                                                                                                                                                                                                                                                                                                                                                                                                                                                                                                                                                                                                                                                                                                                                                                                                                                                                                        |
| Diffuser: Opal Glass                                                                                                                                                                                                                                                                                                                                                                                                                                                                                                                                                                                                                                                                                                                                                                                                                                                                                                                                                                                                                                                                                                                                                                                                                                                                                                                                                                                                                                                                                                                                                                                                                                                                                                                                                                                                                                                                                                                                                                                                                                                                                                      |
| Fixture Finish: WHI                                                                                                                                                                                                                                                                                                                                                                                                                                                                                                                                                                                                                                                                                                                                                                                                                                                                                                                                                                                                                                                                                                                                                                                                                                                                                                                                                                                                                                                                                                                                                                                                                                                                                                                                                                                                                                                                                                                                                                                                                                                                                                       |
| Fixture Material: Plaster                                                                                                                                                                                                                                                                                                                                                                                                                                                                                                                                                                                                                                                                                                                                                                                                                                                                                                                                                                                                                                                                                                                                                                                                                                                                                                                                                                                                                                                                                                                                                                                                                                                                                                                                                                                                                                                                                                                                                                                                                                                                                                 |
| Cut-out Measurements: 305mm / 11 3/4" x 440mm / 17 1/4"                                                                                                                                                                                                                                                                                                                                                                                                                                                                                                                                                                                                                                                                                                                                                                                                                                                                                                                                                                                                                                                                                                                                                                                                                                                                                                                                                                                                                                                                                                                                                                                                                                                                                                                                                                                                                                                                                                                                                                                                                                                                   |
| ELECTRICAL                                                                                                                                                                                                                                                                                                                                                                                                                                                                                                                                                                                                                                                                                                                                                                                                                                                                                                                                                                                                                                                                                                                                                                                                                                                                                                                                                                                                                                                                                                                                                                                                                                                                                                                                                                                                                                                                                                                                                                                                                                                                                                                |
| Lamp Type: LED                                                                                                                                                                                                                                                                                                                                                                                                                                                                                                                                                                                                                                                                                                                                                                                                                                                                                                                                                                                                                                                                                                                                                                                                                                                                                                                                                                                                                                                                                                                                                                                                                                                                                                                                                                                                                                                                                                                                                                                                                                                                                                            |
| Input Wattage (W): 15                                                                                                                                                                                                                                                                                                                                                                                                                                                                                                                                                                                                                                                                                                                                                                                                                                                                                                                                                                                                                                                                                                                                                                                                                                                                                                                                                                                                                                                                                                                                                                                                                                                                                                                                                                                                                                                                                                                                                                                                                                                                                                     |
| Total Output Wattage (W): 12                                                                                                                                                                                                                                                                                                                                                                                                                                                                                                                                                                                                                                                                                                                                                                                                                                                                                                                                                                                                                                                                                                                                                                                                                                                                                                                                                                                                                                                                                                                                                                                                                                                                                                                                                                                                                                                                                                                                                                                                                                                                                              |
| Dimming: Non-Dimming / Phase Dimming (120Vac only) / 0-10V<br>Dimming                                                                                                                                                                                                                                                                                                                                                                                                                                                                                                                                                                                                                                                                                                                                                                                                                                                                                                                                                                                                                                                                                                                                                                                                                                                                                                                                                                                                                                                                                                                                                                                                                                                                                                                                                                                                                                                                                                                                                                                                                                                     |
| Driver Included: Yes                                                                                                                                                                                                                                                                                                                                                                                                                                                                                                                                                                                                                                                                                                                                                                                                                                                                                                                                                                                                                                                                                                                                                                                                                                                                                                                                                                                                                                                                                                                                                                                                                                                                                                                                                                                                                                                                                                                                                                                                                                                                                                      |
| Driver Location: Integrated                                                                                                                                                                                                                                                                                                                                                                                                                                                                                                                                                                                                                                                                                                                                                                                                                                                                                                                                                                                                                                                                                                                                                                                                                                                                                                                                                                                                                                                                                                                                                                                                                                                                                                                                                                                                                                                                                                                                                                                                                                                                                               |
| Driver Type: Constant Current - 120 / 277Vac                                                                                                                                                                                                                                                                                                                                                                                                                                                                                                                                                                                                                                                                                                                                                                                                                                                                                                                                                                                                                                                                                                                                                                                                                                                                                                                                                                                                                                                                                                                                                                                                                                                                                                                                                                                                                                                                                                                                                                                                                                                                              |
| Driver Class: Class 2                                                                                                                                                                                                                                                                                                                                                                                                                                                                                                                                                                                                                                                                                                                                                                                                                                                                                                                                                                                                                                                                                                                                                                                                                                                                                                                                                                                                                                                                                                                                                                                                                                                                                                                                                                                                                                                                                                                                                                                                                                                                                                     |
| 1 $(1)$ $(1)$ $(1)$ $(1)$ $(1)$ $(1)$ $(1)$ $(1)$ $(1)$ $(1)$ $(1)$ $(1)$ $(1)$ $(1)$ $(1)$ $(1)$ $(1)$ $(1)$ $(1)$ $(1)$ $(1)$ $(1)$ $(1)$ $(1)$ $(1)$ $(1)$ $(1)$ $(1)$ $(1)$ $(1)$ $(1)$ $(1)$ $(1)$ $(1)$ $(1)$ $(1)$ $(1)$ $(1)$ $(1)$ $(1)$ $(1)$ $(1)$ $(1)$ $(1)$ $(1)$ $(1)$ $(1)$ $(1)$ $(1)$ $(1)$ $(1)$ $(1)$ $(1)$ $(1)$ $(1)$ $(1)$ $(1)$ $(1)$ $(1)$ $(1)$ $(1)$ $(1)$ $(1)$ $(1)$ $(1)$ $(1)$ $(1)$ $(1)$ $(1)$ $(1)$ $(1)$ $(1)$ $(1)$ $(1)$ $(1)$ $(1)$ $(1)$ $(1)$ $(1)$ $(1)$ $(1)$ $(1)$ $(1)$ $(1)$ $(1)$ $(1)$ $(1)$ $(1)$ $(1)$ $(1)$ $(1)$ $(1)$ $(1)$ $(1)$ $(1)$ $(1)$ $(1)$ $(1)$ $(1)$ $(1)$ $(1)$ $(1)$ $(1)$ $(1)$ $(1)$ $(1)$ $(1)$ $(1)$ $(1)$ $(1)$ $(1)$ $(1)$ $(1)$ $(1)$ $(1)$ $(1)$ $(1)$ $(1)$ $(1)$ $(1)$ $(1)$ $(1)$ $(1)$ $(1)$ $(1)$ $(1)$ $(1)$ $(1)$ $(1)$ $(1)$ $(1)$ $(1)$ $(1)$ $(1)$ $(1)$ $(1)$ $(1)$ $(1)$ $(1)$ $(1)$ $(1)$ $(1)$ $(1)$ $(1)$ $(1)$ $(1)$ $(1)$ $(1)$ $(1)$ $(1)$ $(1)$ $(1)$ $(1)$ $(1)$ $(1)$ $(1)$ $(1)$ $(1)$ $(1)$ $(1)$ $(1)$ $(1)$ $(1)$ $(1)$ $(1)$ $(1)$ $(1)$ $(1)$ $(1)$ $(1)$ $(1)$ $(1)$ $(1)$ $(1)$ $(1)$ $(1)$ $(1)$ $(1)$ $(1)$ $(1)$ $(1)$ $(1)$ $(1)$ $(1)$ $(1)$ $(1)$ $(1)$ $(1)$ $(1)$ $(1)$ $(1)$ $(1)$ $(1)$ $(1)$ $(1)$ $(1)$ $(1)$ $(1)$ $(1)$ $(1)$ $(1)$ $(1)$ $(1)$ $(1)$ $(1)$ $(1)$ $(1)$ $(1)$ $(1)$ $(1)$ $(1)$ $(1)$ $(1)$ $(1)$ $(1)$ $(1)$ $(1)$ $(1)$ $(1)$ $(1)$ $(1)$ $(1)$ $(1)$ $(1)$ $(1)$ $(1)$ $(1)$ $(1)$ $(1)$ $(1)$ $(1)$ $(1)$ $(1)$ $(1)$ $(1)$ $(1)$ $(1)$ $(1)$ $(1)$ $(1)$ $(1)$ $(1)$ $(1)$ $(1)$ $(1)$ $(1)$ $(1)$ $(1)$ $(1)$ $(1)$ $(1)$ $(1)$ $(1)$ $(1)$ $(1)$ $(1)$ $(1)$ $(1)$ $(1)$ $(1)$ $(1)$ $(1)$ $(1)$ $(1)$ $(1)$ $(1)$ $(1)$ $(1)$ $(1)$ $(1)$ $(1)$ $(1)$ $(1)$ $(1)$ $(1)$ $(1)$ $(1)$ $(1)$ $(1)$ $(1)$ $(1)$ $(1)$ $(1)$ $(1)$ $(1)$ $(1)$ $(1)$ $(1)$ $(1)$ $(1)$ $(1)$ $(1)$ $(1)$ $(1)$ $(1)$ $(1)$ $(1)$ $(1)$ $(1)$ $(1)$ $(1)$ $(1)$ $(1)$ $(1)$ $(1)$ $(1)$ $(1)$ $(1)$ $(1)$ $(1)$ $(1)$ $(1)$ $(1)$ $(1)$ $(1)$ $(1)$ $(1)$ $(1)$ $(1)$ $(1)$ $(1)$ $(1)$ $(1)$ $(1)$ $(1)$ $(1)$ $(1)$ $(1)$ $(1)$ $(1)$ $(1)$ $(1)$ $(1)$ $(1)$ $(1)$ $(1)$ $(1)$ $(1)$ $(1)$ $(1)$ |