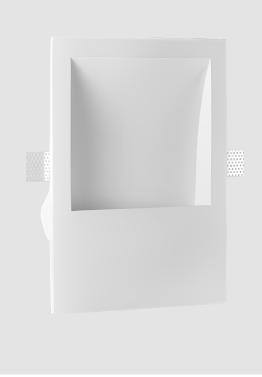

#### GENERAL

| GENERAL                                                                                                                                                                                                                                                                                                                                                                                                                                                                                                                                                                                                                                                                                                                                                                                                                                                                                                                                                                                                                                                                                                                                                                                                                                                                                                                                                                                                                                                                                                                                                                                                                                                                                                                                                                                                                                                                                                                                                                                                                                                                                                                   |
|---------------------------------------------------------------------------------------------------------------------------------------------------------------------------------------------------------------------------------------------------------------------------------------------------------------------------------------------------------------------------------------------------------------------------------------------------------------------------------------------------------------------------------------------------------------------------------------------------------------------------------------------------------------------------------------------------------------------------------------------------------------------------------------------------------------------------------------------------------------------------------------------------------------------------------------------------------------------------------------------------------------------------------------------------------------------------------------------------------------------------------------------------------------------------------------------------------------------------------------------------------------------------------------------------------------------------------------------------------------------------------------------------------------------------------------------------------------------------------------------------------------------------------------------------------------------------------------------------------------------------------------------------------------------------------------------------------------------------------------------------------------------------------------------------------------------------------------------------------------------------------------------------------------------------------------------------------------------------------------------------------------------------------------------------------------------------------------------------------------------------|
| Series: Invisibili                                                                                                                                                                                                                                                                                                                                                                                                                                                                                                                                                                                                                                                                                                                                                                                                                                                                                                                                                                                                                                                                                                                                                                                                                                                                                                                                                                                                                                                                                                                                                                                                                                                                                                                                                                                                                                                                                                                                                                                                                                                                                                        |
| Brand: Panzeri                                                                                                                                                                                                                                                                                                                                                                                                                                                                                                                                                                                                                                                                                                                                                                                                                                                                                                                                                                                                                                                                                                                                                                                                                                                                                                                                                                                                                                                                                                                                                                                                                                                                                                                                                                                                                                                                                                                                                                                                                                                                                                            |
| Division: Design                                                                                                                                                                                                                                                                                                                                                                                                                                                                                                                                                                                                                                                                                                                                                                                                                                                                                                                                                                                                                                                                                                                                                                                                                                                                                                                                                                                                                                                                                                                                                                                                                                                                                                                                                                                                                                                                                                                                                                                                                                                                                                          |
| Mounting Type: Trimless                                                                                                                                                                                                                                                                                                                                                                                                                                                                                                                                                                                                                                                                                                                                                                                                                                                                                                                                                                                                                                                                                                                                                                                                                                                                                                                                                                                                                                                                                                                                                                                                                                                                                                                                                                                                                                                                                                                                                                                                                                                                                                   |
| Mounting Location: Ceiling                                                                                                                                                                                                                                                                                                                                                                                                                                                                                                                                                                                                                                                                                                                                                                                                                                                                                                                                                                                                                                                                                                                                                                                                                                                                                                                                                                                                                                                                                                                                                                                                                                                                                                                                                                                                                                                                                                                                                                                                                                                                                                |
| PHYSICAL                                                                                                                                                                                                                                                                                                                                                                                                                                                                                                                                                                                                                                                                                                                                                                                                                                                                                                                                                                                                                                                                                                                                                                                                                                                                                                                                                                                                                                                                                                                                                                                                                                                                                                                                                                                                                                                                                                                                                                                                                                                                                                                  |
| Shape: Rectangle                                                                                                                                                                                                                                                                                                                                                                                                                                                                                                                                                                                                                                                                                                                                                                                                                                                                                                                                                                                                                                                                                                                                                                                                                                                                                                                                                                                                                                                                                                                                                                                                                                                                                                                                                                                                                                                                                                                                                                                                                                                                                                          |
| Length (mm): 295                                                                                                                                                                                                                                                                                                                                                                                                                                                                                                                                                                                                                                                                                                                                                                                                                                                                                                                                                                                                                                                                                                                                                                                                                                                                                                                                                                                                                                                                                                                                                                                                                                                                                                                                                                                                                                                                                                                                                                                                                                                                                                          |
| Length (in): $11\frac{5}{8}$                                                                                                                                                                                                                                                                                                                                                                                                                                                                                                                                                                                                                                                                                                                                                                                                                                                                                                                                                                                                                                                                                                                                                                                                                                                                                                                                                                                                                                                                                                                                                                                                                                                                                                                                                                                                                                                                                                                                                                                                                                                                                              |
| Width (mm): 430                                                                                                                                                                                                                                                                                                                                                                                                                                                                                                                                                                                                                                                                                                                                                                                                                                                                                                                                                                                                                                                                                                                                                                                                                                                                                                                                                                                                                                                                                                                                                                                                                                                                                                                                                                                                                                                                                                                                                                                                                                                                                                           |
| Width (in): 16 <sup>15</sup> / <sub>16</sub>                                                                                                                                                                                                                                                                                                                                                                                                                                                                                                                                                                                                                                                                                                                                                                                                                                                                                                                                                                                                                                                                                                                                                                                                                                                                                                                                                                                                                                                                                                                                                                                                                                                                                                                                                                                                                                                                                                                                                                                                                                                                              |
| Depth (mm): 70                                                                                                                                                                                                                                                                                                                                                                                                                                                                                                                                                                                                                                                                                                                                                                                                                                                                                                                                                                                                                                                                                                                                                                                                                                                                                                                                                                                                                                                                                                                                                                                                                                                                                                                                                                                                                                                                                                                                                                                                                                                                                                            |
| Depth (in): 2 <sup>3</sup> / <sub>4</sub>                                                                                                                                                                                                                                                                                                                                                                                                                                                                                                                                                                                                                                                                                                                                                                                                                                                                                                                                                                                                                                                                                                                                                                                                                                                                                                                                                                                                                                                                                                                                                                                                                                                                                                                                                                                                                                                                                                                                                                                                                                                                                 |
| Min. Recessing Depth (mm): 135                                                                                                                                                                                                                                                                                                                                                                                                                                                                                                                                                                                                                                                                                                                                                                                                                                                                                                                                                                                                                                                                                                                                                                                                                                                                                                                                                                                                                                                                                                                                                                                                                                                                                                                                                                                                                                                                                                                                                                                                                                                                                            |
| Min. Recessing Depth (in): 5 <sup>5</sup> / <sub>16</sub>                                                                                                                                                                                                                                                                                                                                                                                                                                                                                                                                                                                                                                                                                                                                                                                                                                                                                                                                                                                                                                                                                                                                                                                                                                                                                                                                                                                                                                                                                                                                                                                                                                                                                                                                                                                                                                                                                                                                                                                                                                                                 |
| Light Distribution: Asymmetric                                                                                                                                                                                                                                                                                                                                                                                                                                                                                                                                                                                                                                                                                                                                                                                                                                                                                                                                                                                                                                                                                                                                                                                                                                                                                                                                                                                                                                                                                                                                                                                                                                                                                                                                                                                                                                                                                                                                                                                                                                                                                            |
| Weight (kg): 3.53                                                                                                                                                                                                                                                                                                                                                                                                                                                                                                                                                                                                                                                                                                                                                                                                                                                                                                                                                                                                                                                                                                                                                                                                                                                                                                                                                                                                                                                                                                                                                                                                                                                                                                                                                                                                                                                                                                                                                                                                                                                                                                         |
| Weight (lbs): 7.78                                                                                                                                                                                                                                                                                                                                                                                                                                                                                                                                                                                                                                                                                                                                                                                                                                                                                                                                                                                                                                                                                                                                                                                                                                                                                                                                                                                                                                                                                                                                                                                                                                                                                                                                                                                                                                                                                                                                                                                                                                                                                                        |
| Diffuser: Opal Glass                                                                                                                                                                                                                                                                                                                                                                                                                                                                                                                                                                                                                                                                                                                                                                                                                                                                                                                                                                                                                                                                                                                                                                                                                                                                                                                                                                                                                                                                                                                                                                                                                                                                                                                                                                                                                                                                                                                                                                                                                                                                                                      |
| Fixture Finish: WHI                                                                                                                                                                                                                                                                                                                                                                                                                                                                                                                                                                                                                                                                                                                                                                                                                                                                                                                                                                                                                                                                                                                                                                                                                                                                                                                                                                                                                                                                                                                                                                                                                                                                                                                                                                                                                                                                                                                                                                                                                                                                                                       |
| Fixture Material: Plaster                                                                                                                                                                                                                                                                                                                                                                                                                                                                                                                                                                                                                                                                                                                                                                                                                                                                                                                                                                                                                                                                                                                                                                                                                                                                                                                                                                                                                                                                                                                                                                                                                                                                                                                                                                                                                                                                                                                                                                                                                                                                                                 |
| Cut-out Measurements: 305mm / 11 3/4" x 440mm / 17 1/4"                                                                                                                                                                                                                                                                                                                                                                                                                                                                                                                                                                                                                                                                                                                                                                                                                                                                                                                                                                                                                                                                                                                                                                                                                                                                                                                                                                                                                                                                                                                                                                                                                                                                                                                                                                                                                                                                                                                                                                                                                                                                   |
| ELECTRICAL                                                                                                                                                                                                                                                                                                                                                                                                                                                                                                                                                                                                                                                                                                                                                                                                                                                                                                                                                                                                                                                                                                                                                                                                                                                                                                                                                                                                                                                                                                                                                                                                                                                                                                                                                                                                                                                                                                                                                                                                                                                                                                                |
| Lamp Type: LED                                                                                                                                                                                                                                                                                                                                                                                                                                                                                                                                                                                                                                                                                                                                                                                                                                                                                                                                                                                                                                                                                                                                                                                                                                                                                                                                                                                                                                                                                                                                                                                                                                                                                                                                                                                                                                                                                                                                                                                                                                                                                                            |
| Input Wattage (W): 15                                                                                                                                                                                                                                                                                                                                                                                                                                                                                                                                                                                                                                                                                                                                                                                                                                                                                                                                                                                                                                                                                                                                                                                                                                                                                                                                                                                                                                                                                                                                                                                                                                                                                                                                                                                                                                                                                                                                                                                                                                                                                                     |
| Total Output Wattage (W): 12                                                                                                                                                                                                                                                                                                                                                                                                                                                                                                                                                                                                                                                                                                                                                                                                                                                                                                                                                                                                                                                                                                                                                                                                                                                                                                                                                                                                                                                                                                                                                                                                                                                                                                                                                                                                                                                                                                                                                                                                                                                                                              |
| Dimming: Non-Dimming / Phase Dimming (120Vac only) / 0-10V<br>Dimming                                                                                                                                                                                                                                                                                                                                                                                                                                                                                                                                                                                                                                                                                                                                                                                                                                                                                                                                                                                                                                                                                                                                                                                                                                                                                                                                                                                                                                                                                                                                                                                                                                                                                                                                                                                                                                                                                                                                                                                                                                                     |
| Driver Included: Yes                                                                                                                                                                                                                                                                                                                                                                                                                                                                                                                                                                                                                                                                                                                                                                                                                                                                                                                                                                                                                                                                                                                                                                                                                                                                                                                                                                                                                                                                                                                                                                                                                                                                                                                                                                                                                                                                                                                                                                                                                                                                                                      |
| Driver Location: Integrated                                                                                                                                                                                                                                                                                                                                                                                                                                                                                                                                                                                                                                                                                                                                                                                                                                                                                                                                                                                                                                                                                                                                                                                                                                                                                                                                                                                                                                                                                                                                                                                                                                                                                                                                                                                                                                                                                                                                                                                                                                                                                               |
| Driver Type: Constant Current - 120 / 277Vac                                                                                                                                                                                                                                                                                                                                                                                                                                                                                                                                                                                                                                                                                                                                                                                                                                                                                                                                                                                                                                                                                                                                                                                                                                                                                                                                                                                                                                                                                                                                                                                                                                                                                                                                                                                                                                                                                                                                                                                                                                                                              |
| Driver Class: Class 2                                                                                                                                                                                                                                                                                                                                                                                                                                                                                                                                                                                                                                                                                                                                                                                                                                                                                                                                                                                                                                                                                                                                                                                                                                                                                                                                                                                                                                                                                                                                                                                                                                                                                                                                                                                                                                                                                                                                                                                                                                                                                                     |
| 1 $(1)$ $(1)$ $(1)$ $(1)$ $(1)$ $(1)$ $(1)$ $(1)$ $(1)$ $(1)$ $(1)$ $(1)$ $(1)$ $(1)$ $(1)$ $(1)$ $(1)$ $(1)$ $(1)$ $(1)$ $(1)$ $(1)$ $(1)$ $(1)$ $(1)$ $(1)$ $(1)$ $(1)$ $(1)$ $(1)$ $(1)$ $(1)$ $(1)$ $(1)$ $(1)$ $(1)$ $(1)$ $(1)$ $(1)$ $(1)$ $(1)$ $(1)$ $(1)$ $(1)$ $(1)$ $(1)$ $(1)$ $(1)$ $(1)$ $(1)$ $(1)$ $(1)$ $(1)$ $(1)$ $(1)$ $(1)$ $(1)$ $(1)$ $(1)$ $(1)$ $(1)$ $(1)$ $(1)$ $(1)$ $(1)$ $(1)$ $(1)$ $(1)$ $(1)$ $(1)$ $(1)$ $(1)$ $(1)$ $(1)$ $(1)$ $(1)$ $(1)$ $(1)$ $(1)$ $(1)$ $(1)$ $(1)$ $(1)$ $(1)$ $(1)$ $(1)$ $(1)$ $(1)$ $(1)$ $(1)$ $(1)$ $(1)$ $(1)$ $(1)$ $(1)$ $(1)$ $(1)$ $(1)$ $(1)$ $(1)$ $(1)$ $(1)$ $(1)$ $(1)$ $(1)$ $(1)$ $(1)$ $(1)$ $(1)$ $(1)$ $(1)$ $(1)$ $(1)$ $(1)$ $(1)$ $(1)$ $(1)$ $(1)$ $(1)$ $(1)$ $(1)$ $(1)$ $(1)$ $(1)$ $(1)$ $(1)$ $(1)$ $(1)$ $(1)$ $(1)$ $(1)$ $(1)$ $(1)$ $(1)$ $(1)$ $(1)$ $(1)$ $(1)$ $(1)$ $(1)$ $(1)$ $(1)$ $(1)$ $(1)$ $(1)$ $(1)$ $(1)$ $(1)$ $(1)$ $(1)$ $(1)$ $(1)$ $(1)$ $(1)$ $(1)$ $(1)$ $(1)$ $(1)$ $(1)$ $(1)$ $(1)$ $(1)$ $(1)$ $(1)$ $(1)$ $(1)$ $(1)$ $(1)$ $(1)$ $(1)$ $(1)$ $(1)$ $(1)$ $(1)$ $(1)$ $(1)$ $(1)$ $(1)$ $(1)$ $(1)$ $(1)$ $(1)$ $(1)$ $(1)$ $(1)$ $(1)$ $(1)$ $(1)$ $(1)$ $(1)$ $(1)$ $(1)$ $(1)$ $(1)$ $(1)$ $(1)$ $(1)$ $(1)$ $(1)$ $(1)$ $(1)$ $(1)$ $(1)$ $(1)$ $(1)$ $(1)$ $(1)$ $(1)$ $(1)$ $(1)$ $(1)$ $(1)$ $(1)$ $(1)$ $(1)$ $(1)$ $(1)$ $(1)$ $(1)$ $(1)$ $(1)$ $(1)$ $(1)$ $(1)$ $(1)$ $(1)$ $(1)$ $(1)$ $(1)$ $(1)$ $(1)$ $(1)$ $(1)$ $(1)$ $(1)$ $(1)$ $(1)$ $(1)$ $(1)$ $(1)$ $(1)$ $(1)$ $(1)$ $(1)$ $(1)$ $(1)$ $(1)$ $(1)$ $(1)$ $(1)$ $(1)$ $(1)$ $(1)$ $(1)$ $(1)$ $(1)$ $(1)$ $(1)$ $(1)$ $(1)$ $(1)$ $(1)$ $(1)$ $(1)$ $(1)$ $(1)$ $(1)$ $(1)$ $(1)$ $(1)$ $(1)$ $(1)$ $(1)$ $(1)$ $(1)$ $(1)$ $(1)$ $(1)$ $(1)$ $(1)$ $(1)$ $(1)$ $(1)$ $(1)$ $(1)$ $(1)$ $(1)$ $(1)$ $(1)$ $(1)$ $(1)$ $(1)$ $(1)$ $(1)$ $(1)$ $(1)$ $(1)$ $(1)$ $(1)$ $(1)$ $(1)$ $(1)$ $(1)$ $(1)$ $(1)$ $(1)$ $(1)$ $(1)$ $(1)$ $(1)$ $(1)$ $(1)$ $(1)$ $(1)$ $(1)$ $(1)$ $(1)$ $(1)$ $(1)$ $(1)$ $(1)$ $(1)$ $(1)$ $(1)$ $(1)$ $(1)$ $(1)$ $(1)$ $(1)$ $(1)$ $(1)$ $(1)$ $(1)$ $(1)$ $(1)$ $(1)$ $(1)$ $(1)$ $(1)$ $(1)$ |