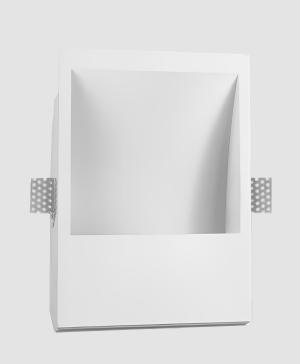

#### GENERAL

| GENERAL                                                                                                                                                                                                                                                                                                                                                                                                                                                                                                                                                                                                                                                                                                                                                                                                                                                                                                                                                                                                                                                                                                                                                                                                                                                                                                                                                                                                                                                                                                                                                                                                                                                                                                                                                                                                                                                                                                                                                                                                                                                                                                                   |
|---------------------------------------------------------------------------------------------------------------------------------------------------------------------------------------------------------------------------------------------------------------------------------------------------------------------------------------------------------------------------------------------------------------------------------------------------------------------------------------------------------------------------------------------------------------------------------------------------------------------------------------------------------------------------------------------------------------------------------------------------------------------------------------------------------------------------------------------------------------------------------------------------------------------------------------------------------------------------------------------------------------------------------------------------------------------------------------------------------------------------------------------------------------------------------------------------------------------------------------------------------------------------------------------------------------------------------------------------------------------------------------------------------------------------------------------------------------------------------------------------------------------------------------------------------------------------------------------------------------------------------------------------------------------------------------------------------------------------------------------------------------------------------------------------------------------------------------------------------------------------------------------------------------------------------------------------------------------------------------------------------------------------------------------------------------------------------------------------------------------------|
| Series: Invisibili                                                                                                                                                                                                                                                                                                                                                                                                                                                                                                                                                                                                                                                                                                                                                                                                                                                                                                                                                                                                                                                                                                                                                                                                                                                                                                                                                                                                                                                                                                                                                                                                                                                                                                                                                                                                                                                                                                                                                                                                                                                                                                        |
| Brand: Panzeri                                                                                                                                                                                                                                                                                                                                                                                                                                                                                                                                                                                                                                                                                                                                                                                                                                                                                                                                                                                                                                                                                                                                                                                                                                                                                                                                                                                                                                                                                                                                                                                                                                                                                                                                                                                                                                                                                                                                                                                                                                                                                                            |
| Division: Design                                                                                                                                                                                                                                                                                                                                                                                                                                                                                                                                                                                                                                                                                                                                                                                                                                                                                                                                                                                                                                                                                                                                                                                                                                                                                                                                                                                                                                                                                                                                                                                                                                                                                                                                                                                                                                                                                                                                                                                                                                                                                                          |
| Mounting Type: Trimless                                                                                                                                                                                                                                                                                                                                                                                                                                                                                                                                                                                                                                                                                                                                                                                                                                                                                                                                                                                                                                                                                                                                                                                                                                                                                                                                                                                                                                                                                                                                                                                                                                                                                                                                                                                                                                                                                                                                                                                                                                                                                                   |
| Mounting Location: Ceiling                                                                                                                                                                                                                                                                                                                                                                                                                                                                                                                                                                                                                                                                                                                                                                                                                                                                                                                                                                                                                                                                                                                                                                                                                                                                                                                                                                                                                                                                                                                                                                                                                                                                                                                                                                                                                                                                                                                                                                                                                                                                                                |
| PHYSICAL                                                                                                                                                                                                                                                                                                                                                                                                                                                                                                                                                                                                                                                                                                                                                                                                                                                                                                                                                                                                                                                                                                                                                                                                                                                                                                                                                                                                                                                                                                                                                                                                                                                                                                                                                                                                                                                                                                                                                                                                                                                                                                                  |
| Shape: Rectangle                                                                                                                                                                                                                                                                                                                                                                                                                                                                                                                                                                                                                                                                                                                                                                                                                                                                                                                                                                                                                                                                                                                                                                                                                                                                                                                                                                                                                                                                                                                                                                                                                                                                                                                                                                                                                                                                                                                                                                                                                                                                                                          |
| Length (mm): 295                                                                                                                                                                                                                                                                                                                                                                                                                                                                                                                                                                                                                                                                                                                                                                                                                                                                                                                                                                                                                                                                                                                                                                                                                                                                                                                                                                                                                                                                                                                                                                                                                                                                                                                                                                                                                                                                                                                                                                                                                                                                                                          |
| Length (in): $11\frac{5}{8}$                                                                                                                                                                                                                                                                                                                                                                                                                                                                                                                                                                                                                                                                                                                                                                                                                                                                                                                                                                                                                                                                                                                                                                                                                                                                                                                                                                                                                                                                                                                                                                                                                                                                                                                                                                                                                                                                                                                                                                                                                                                                                              |
| Width (mm): 430                                                                                                                                                                                                                                                                                                                                                                                                                                                                                                                                                                                                                                                                                                                                                                                                                                                                                                                                                                                                                                                                                                                                                                                                                                                                                                                                                                                                                                                                                                                                                                                                                                                                                                                                                                                                                                                                                                                                                                                                                                                                                                           |
| Width (in): 16 <sup>15</sup> / <sub>16</sub>                                                                                                                                                                                                                                                                                                                                                                                                                                                                                                                                                                                                                                                                                                                                                                                                                                                                                                                                                                                                                                                                                                                                                                                                                                                                                                                                                                                                                                                                                                                                                                                                                                                                                                                                                                                                                                                                                                                                                                                                                                                                              |
| Depth (mm): 70                                                                                                                                                                                                                                                                                                                                                                                                                                                                                                                                                                                                                                                                                                                                                                                                                                                                                                                                                                                                                                                                                                                                                                                                                                                                                                                                                                                                                                                                                                                                                                                                                                                                                                                                                                                                                                                                                                                                                                                                                                                                                                            |
| Depth (in): 2 <sup>3</sup> / <sub>4</sub>                                                                                                                                                                                                                                                                                                                                                                                                                                                                                                                                                                                                                                                                                                                                                                                                                                                                                                                                                                                                                                                                                                                                                                                                                                                                                                                                                                                                                                                                                                                                                                                                                                                                                                                                                                                                                                                                                                                                                                                                                                                                                 |
| Min. Recessing Depth (mm): 135                                                                                                                                                                                                                                                                                                                                                                                                                                                                                                                                                                                                                                                                                                                                                                                                                                                                                                                                                                                                                                                                                                                                                                                                                                                                                                                                                                                                                                                                                                                                                                                                                                                                                                                                                                                                                                                                                                                                                                                                                                                                                            |
| Min. Recessing Depth (in): 5 <sup>5</sup> / <sub>16</sub>                                                                                                                                                                                                                                                                                                                                                                                                                                                                                                                                                                                                                                                                                                                                                                                                                                                                                                                                                                                                                                                                                                                                                                                                                                                                                                                                                                                                                                                                                                                                                                                                                                                                                                                                                                                                                                                                                                                                                                                                                                                                 |
| Light Distribution: Asymmetric                                                                                                                                                                                                                                                                                                                                                                                                                                                                                                                                                                                                                                                                                                                                                                                                                                                                                                                                                                                                                                                                                                                                                                                                                                                                                                                                                                                                                                                                                                                                                                                                                                                                                                                                                                                                                                                                                                                                                                                                                                                                                            |
| Weight (kg): 3.53                                                                                                                                                                                                                                                                                                                                                                                                                                                                                                                                                                                                                                                                                                                                                                                                                                                                                                                                                                                                                                                                                                                                                                                                                                                                                                                                                                                                                                                                                                                                                                                                                                                                                                                                                                                                                                                                                                                                                                                                                                                                                                         |
| Weight (lbs): 7.78                                                                                                                                                                                                                                                                                                                                                                                                                                                                                                                                                                                                                                                                                                                                                                                                                                                                                                                                                                                                                                                                                                                                                                                                                                                                                                                                                                                                                                                                                                                                                                                                                                                                                                                                                                                                                                                                                                                                                                                                                                                                                                        |
| Diffuser: Opal Glass                                                                                                                                                                                                                                                                                                                                                                                                                                                                                                                                                                                                                                                                                                                                                                                                                                                                                                                                                                                                                                                                                                                                                                                                                                                                                                                                                                                                                                                                                                                                                                                                                                                                                                                                                                                                                                                                                                                                                                                                                                                                                                      |
| Fixture Finish: WHI                                                                                                                                                                                                                                                                                                                                                                                                                                                                                                                                                                                                                                                                                                                                                                                                                                                                                                                                                                                                                                                                                                                                                                                                                                                                                                                                                                                                                                                                                                                                                                                                                                                                                                                                                                                                                                                                                                                                                                                                                                                                                                       |
| Fixture Material: Plaster                                                                                                                                                                                                                                                                                                                                                                                                                                                                                                                                                                                                                                                                                                                                                                                                                                                                                                                                                                                                                                                                                                                                                                                                                                                                                                                                                                                                                                                                                                                                                                                                                                                                                                                                                                                                                                                                                                                                                                                                                                                                                                 |
| Cut-out Measurements: 305mm / 11 3/4" x 440mm / 17 1/4"                                                                                                                                                                                                                                                                                                                                                                                                                                                                                                                                                                                                                                                                                                                                                                                                                                                                                                                                                                                                                                                                                                                                                                                                                                                                                                                                                                                                                                                                                                                                                                                                                                                                                                                                                                                                                                                                                                                                                                                                                                                                   |
| ELECTRICAL                                                                                                                                                                                                                                                                                                                                                                                                                                                                                                                                                                                                                                                                                                                                                                                                                                                                                                                                                                                                                                                                                                                                                                                                                                                                                                                                                                                                                                                                                                                                                                                                                                                                                                                                                                                                                                                                                                                                                                                                                                                                                                                |
| Lamp Type: LED                                                                                                                                                                                                                                                                                                                                                                                                                                                                                                                                                                                                                                                                                                                                                                                                                                                                                                                                                                                                                                                                                                                                                                                                                                                                                                                                                                                                                                                                                                                                                                                                                                                                                                                                                                                                                                                                                                                                                                                                                                                                                                            |
| Input Wattage (W): 15                                                                                                                                                                                                                                                                                                                                                                                                                                                                                                                                                                                                                                                                                                                                                                                                                                                                                                                                                                                                                                                                                                                                                                                                                                                                                                                                                                                                                                                                                                                                                                                                                                                                                                                                                                                                                                                                                                                                                                                                                                                                                                     |
| Total Output Wattage (W): 12                                                                                                                                                                                                                                                                                                                                                                                                                                                                                                                                                                                                                                                                                                                                                                                                                                                                                                                                                                                                                                                                                                                                                                                                                                                                                                                                                                                                                                                                                                                                                                                                                                                                                                                                                                                                                                                                                                                                                                                                                                                                                              |
| Dimming: Non-Dimming / Phase Dimming (120Vac only) / 0-10V<br>Dimming                                                                                                                                                                                                                                                                                                                                                                                                                                                                                                                                                                                                                                                                                                                                                                                                                                                                                                                                                                                                                                                                                                                                                                                                                                                                                                                                                                                                                                                                                                                                                                                                                                                                                                                                                                                                                                                                                                                                                                                                                                                     |
| Driver Included: Yes                                                                                                                                                                                                                                                                                                                                                                                                                                                                                                                                                                                                                                                                                                                                                                                                                                                                                                                                                                                                                                                                                                                                                                                                                                                                                                                                                                                                                                                                                                                                                                                                                                                                                                                                                                                                                                                                                                                                                                                                                                                                                                      |
| Driver Location: Integrated                                                                                                                                                                                                                                                                                                                                                                                                                                                                                                                                                                                                                                                                                                                                                                                                                                                                                                                                                                                                                                                                                                                                                                                                                                                                                                                                                                                                                                                                                                                                                                                                                                                                                                                                                                                                                                                                                                                                                                                                                                                                                               |
| Driver Type: Constant Current - 120 / 277Vac                                                                                                                                                                                                                                                                                                                                                                                                                                                                                                                                                                                                                                                                                                                                                                                                                                                                                                                                                                                                                                                                                                                                                                                                                                                                                                                                                                                                                                                                                                                                                                                                                                                                                                                                                                                                                                                                                                                                                                                                                                                                              |
| Driver Class: Class 2                                                                                                                                                                                                                                                                                                                                                                                                                                                                                                                                                                                                                                                                                                                                                                                                                                                                                                                                                                                                                                                                                                                                                                                                                                                                                                                                                                                                                                                                                                                                                                                                                                                                                                                                                                                                                                                                                                                                                                                                                                                                                                     |
| 1 $(1)$ $(1)$ $(1)$ $(1)$ $(1)$ $(1)$ $(1)$ $(1)$ $(1)$ $(1)$ $(1)$ $(1)$ $(1)$ $(1)$ $(1)$ $(1)$ $(1)$ $(1)$ $(1)$ $(1)$ $(1)$ $(1)$ $(1)$ $(1)$ $(1)$ $(1)$ $(1)$ $(1)$ $(1)$ $(1)$ $(1)$ $(1)$ $(1)$ $(1)$ $(1)$ $(1)$ $(1)$ $(1)$ $(1)$ $(1)$ $(1)$ $(1)$ $(1)$ $(1)$ $(1)$ $(1)$ $(1)$ $(1)$ $(1)$ $(1)$ $(1)$ $(1)$ $(1)$ $(1)$ $(1)$ $(1)$ $(1)$ $(1)$ $(1)$ $(1)$ $(1)$ $(1)$ $(1)$ $(1)$ $(1)$ $(1)$ $(1)$ $(1)$ $(1)$ $(1)$ $(1)$ $(1)$ $(1)$ $(1)$ $(1)$ $(1)$ $(1)$ $(1)$ $(1)$ $(1)$ $(1)$ $(1)$ $(1)$ $(1)$ $(1)$ $(1)$ $(1)$ $(1)$ $(1)$ $(1)$ $(1)$ $(1)$ $(1)$ $(1)$ $(1)$ $(1)$ $(1)$ $(1)$ $(1)$ $(1)$ $(1)$ $(1)$ $(1)$ $(1)$ $(1)$ $(1)$ $(1)$ $(1)$ $(1)$ $(1)$ $(1)$ $(1)$ $(1)$ $(1)$ $(1)$ $(1)$ $(1)$ $(1)$ $(1)$ $(1)$ $(1)$ $(1)$ $(1)$ $(1)$ $(1)$ $(1)$ $(1)$ $(1)$ $(1)$ $(1)$ $(1)$ $(1)$ $(1)$ $(1)$ $(1)$ $(1)$ $(1)$ $(1)$ $(1)$ $(1)$ $(1)$ $(1)$ $(1)$ $(1)$ $(1)$ $(1)$ $(1)$ $(1)$ $(1)$ $(1)$ $(1)$ $(1)$ $(1)$ $(1)$ $(1)$ $(1)$ $(1)$ $(1)$ $(1)$ $(1)$ $(1)$ $(1)$ $(1)$ $(1)$ $(1)$ $(1)$ $(1)$ $(1)$ $(1)$ $(1)$ $(1)$ $(1)$ $(1)$ $(1)$ $(1)$ $(1)$ $(1)$ $(1)$ $(1)$ $(1)$ $(1)$ $(1)$ $(1)$ $(1)$ $(1)$ $(1)$ $(1)$ $(1)$ $(1)$ $(1)$ $(1)$ $(1)$ $(1)$ $(1)$ $(1)$ $(1)$ $(1)$ $(1)$ $(1)$ $(1)$ $(1)$ $(1)$ $(1)$ $(1)$ $(1)$ $(1)$ $(1)$ $(1)$ $(1)$ $(1)$ $(1)$ $(1)$ $(1)$ $(1)$ $(1)$ $(1)$ $(1)$ $(1)$ $(1)$ $(1)$ $(1)$ $(1)$ $(1)$ $(1)$ $(1)$ $(1)$ $(1)$ $(1)$ $(1)$ $(1)$ $(1)$ $(1)$ $(1)$ $(1)$ $(1)$ $(1)$ $(1)$ $(1)$ $(1)$ $(1)$ $(1)$ $(1)$ $(1)$ $(1)$ $(1)$ $(1)$ $(1)$ $(1)$ $(1)$ $(1)$ $(1)$ $(1)$ $(1)$ $(1)$ $(1)$ $(1)$ $(1)$ $(1)$ $(1)$ $(1)$ $(1)$ $(1)$ $(1)$ $(1)$ $(1)$ $(1)$ $(1)$ $(1)$ $(1)$ $(1)$ $(1)$ $(1)$ $(1)$ $(1)$ $(1)$ $(1)$ $(1)$ $(1)$ $(1)$ $(1)$ $(1)$ $(1)$ $(1)$ $(1)$ $(1)$ $(1)$ $(1)$ $(1)$ $(1)$ $(1)$ $(1)$ $(1)$ $(1)$ $(1)$ $(1)$ $(1)$ $(1)$ $(1)$ $(1)$ $(1)$ $(1)$ $(1)$ $(1)$ $(1)$ $(1)$ $(1)$ $(1)$ $(1)$ $(1)$ $(1)$ $(1)$ $(1)$ $(1)$ $(1)$ $(1)$ $(1)$ $(1)$ $(1)$ $(1)$ $(1)$ $(1)$ $(1)$ $(1)$ $(1)$ $(1)$ $(1)$ $(1)$ $(1)$ $(1)$ $(1)$ $(1)$ $(1)$ $(1)$ $(1)$ $(1)$ $(1)$ $(1)$ $(1)$ $(1)$ $(1)$ |