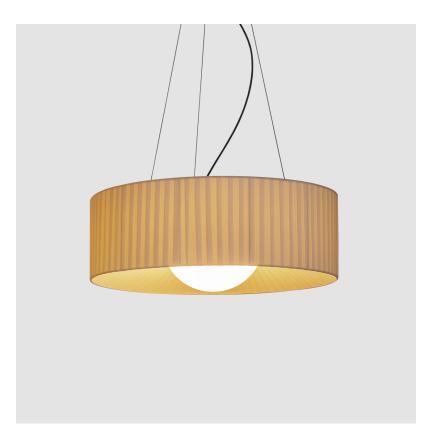

#### D91226

base number

1.To build a product code in our configurator select the specify button on the base model # product page

2. To build a manual product code on this datasheet choose from the options listed below in blue font and add the suffix to the base model #

| GENERAL     |
|-------------|
| Series: Lap |

Brand: Milan Division: Design Mounting Type: Suspension

Mounting Location: Ceiling Subcategory: Pendant **PHYSICAL** Shape: Round Diameter (mm): 600 Diameter (in): 23 1/8 Height (mm): 227 Height (in): 8 15/16 Max. Overall Height (mm): 1400 Max. Overall Height (in): 55  $^{1}\!\!/_{\!8}$ Light Distribution: Omnidirectional Weight (kg): 5.2 Weight (lbs): 11.499 Diffuser: Glass - Opal Fixture Finish: MBQ Accent Finish: ECR Fixture Material: Metal / Satin Ribbon Cable Details: 1173mm / 43 3/16" cable