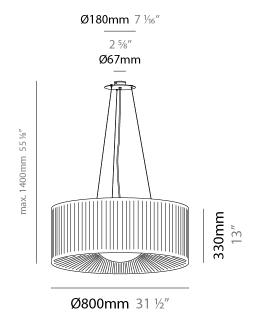

| GENERAL     |
|-------------|
| Series: Lap |

Brand: Milan Division: Design Mounting Type: Suspension

Mounting Location: Ceiling Subcategory: Pendant **PHYSICAL** Shape: Round Diameter (mm): 600 Diameter (in): 23 1/8 Height (mm): 227 Height (in): 8 15/16 Max. Overall Height (mm): 1400 Max. Overall Height (in): 55  $^{1}\!\!/_{\!8}$ Light Distribution: Omnidirectional Weight (kg): 5.2 Weight (lbs): 11.499 Diffuser: Glass - Opal Fixture Finish: MBQ Accent Finish: ECR Fixture Material: Metal / Satin Ribbon Cable Details: 1173mm / 43 3/16" cable