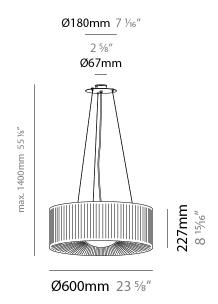

| GENERAL     |
|-------------|
| Series: Lap |

Brand: Milan Division: Design Mounting Type: Suspension

Mounting Location: Ceiling Subcategory: Pendant **PHYSICAL** Shape: Round Diameter (mm): 600 Diameter (in): 23 1/8 Height (mm): 227 Height (in): 8 15/16 Max. Overall Height (mm): 1400 Max. Overall Height (in): 55  $^{1}\!\!/_{\!8}$ Light Distribution: Omnidirectional Weight (kg): 5.2 Weight (lbs): 11.499 Diffuser: Glass - Opal Fixture Finish: MBQ Accent Finish: ECR Fixture Material: Metal / Satin Ribbon Cable Details: 1173mm / 43 3/16" cable