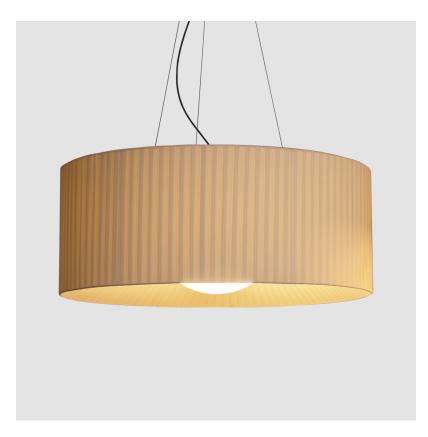

| GENERAL     |
|-------------|
| Series: Lap |

Brand: Milan Division: Design Mounting Type: Suspension

Mounting Location: Ceiling Subcategory: Pendant **PHYSICAL** Shape: Round Diameter (mm): 600 Diameter (in): 23 1/8 Height (mm): 227 Height (in): 8 15/16 Max. Overall Height (mm): 1400 Max. Overall Height (in): 55  $^{1}\!\!/_{\!8}$ Light Distribution: Omnidirectional Weight (kg): 5.2 Weight (lbs): 11.499 Diffuser: Glass - Opal Fixture Finish: MBQ Accent Finish: ECR Fixture Material: Metal / Satin Ribbon Cable Details: 1173mm / 43 3/16" cable