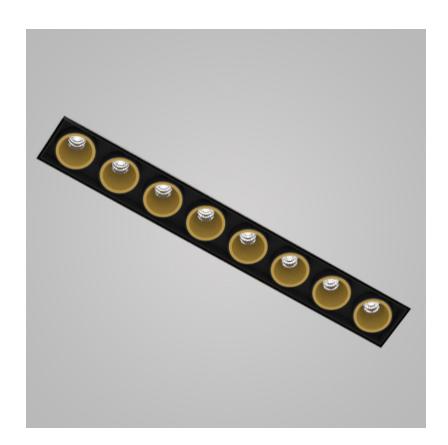

# **MAGIQ 8 CELL KORONA TRIMLESS**

| A35136      |             |           |           |  |  |  |
|-------------|-------------|-----------|-----------|--|--|--|
| base number | Color       | Finishes  | Reflector |  |  |  |
|             | Temperature | (Diamond) | Ontions   |  |  |  |

#### **GENERAL**

| Series: Magiq                  |  |
|--------------------------------|--|
| Subseries: Magiq 8 Cell Korona |  |
| Brand: Prolicht                |  |
| Division: Architectural        |  |
| Mounting Type: Trimless        |  |
| Mounting Location: Ceiling     |  |
| Subcategory: Downlight         |  |

| Brand: Prolicht                                                                                                                                                                                                                                                                                                                                                                                                                                                                                                                                                                                                                                                                                                                                                                                                                                                                                                                                                                                                                                                                                                                                                                                                                                                                                                                                                                                                                                                                                                                                                                                                                                                                                                                                                                                                                                                                                                                                                                                                                                                                                                                |
|--------------------------------------------------------------------------------------------------------------------------------------------------------------------------------------------------------------------------------------------------------------------------------------------------------------------------------------------------------------------------------------------------------------------------------------------------------------------------------------------------------------------------------------------------------------------------------------------------------------------------------------------------------------------------------------------------------------------------------------------------------------------------------------------------------------------------------------------------------------------------------------------------------------------------------------------------------------------------------------------------------------------------------------------------------------------------------------------------------------------------------------------------------------------------------------------------------------------------------------------------------------------------------------------------------------------------------------------------------------------------------------------------------------------------------------------------------------------------------------------------------------------------------------------------------------------------------------------------------------------------------------------------------------------------------------------------------------------------------------------------------------------------------------------------------------------------------------------------------------------------------------------------------------------------------------------------------------------------------------------------------------------------------------------------------------------------------------------------------------------------------|
| Division: Architectural                                                                                                                                                                                                                                                                                                                                                                                                                                                                                                                                                                                                                                                                                                                                                                                                                                                                                                                                                                                                                                                                                                                                                                                                                                                                                                                                                                                                                                                                                                                                                                                                                                                                                                                                                                                                                                                                                                                                                                                                                                                                                                        |
| Mounting Type: Trimless                                                                                                                                                                                                                                                                                                                                                                                                                                                                                                                                                                                                                                                                                                                                                                                                                                                                                                                                                                                                                                                                                                                                                                                                                                                                                                                                                                                                                                                                                                                                                                                                                                                                                                                                                                                                                                                                                                                                                                                                                                                                                                        |
| Mounting Location: Ceiling                                                                                                                                                                                                                                                                                                                                                                                                                                                                                                                                                                                                                                                                                                                                                                                                                                                                                                                                                                                                                                                                                                                                                                                                                                                                                                                                                                                                                                                                                                                                                                                                                                                                                                                                                                                                                                                                                                                                                                                                                                                                                                     |
| Subcategory: Downlight                                                                                                                                                                                                                                                                                                                                                                                                                                                                                                                                                                                                                                                                                                                                                                                                                                                                                                                                                                                                                                                                                                                                                                                                                                                                                                                                                                                                                                                                                                                                                                                                                                                                                                                                                                                                                                                                                                                                                                                                                                                                                                         |
| PHYSICAL                                                                                                                                                                                                                                                                                                                                                                                                                                                                                                                                                                                                                                                                                                                                                                                                                                                                                                                                                                                                                                                                                                                                                                                                                                                                                                                                                                                                                                                                                                                                                                                                                                                                                                                                                                                                                                                                                                                                                                                                                                                                                                                       |
| Shape: Rectangle                                                                                                                                                                                                                                                                                                                                                                                                                                                                                                                                                                                                                                                                                                                                                                                                                                                                                                                                                                                                                                                                                                                                                                                                                                                                                                                                                                                                                                                                                                                                                                                                                                                                                                                                                                                                                                                                                                                                                                                                                                                                                                               |
| Length (mm): 267                                                                                                                                                                                                                                                                                                                                                                                                                                                                                                                                                                                                                                                                                                                                                                                                                                                                                                                                                                                                                                                                                                                                                                                                                                                                                                                                                                                                                                                                                                                                                                                                                                                                                                                                                                                                                                                                                                                                                                                                                                                                                                               |
| Length (in): 10 ½                                                                                                                                                                                                                                                                                                                                                                                                                                                                                                                                                                                                                                                                                                                                                                                                                                                                                                                                                                                                                                                                                                                                                                                                                                                                                                                                                                                                                                                                                                                                                                                                                                                                                                                                                                                                                                                                                                                                                                                                                                                                                                              |
| Width (mm): 35                                                                                                                                                                                                                                                                                                                                                                                                                                                                                                                                                                                                                                                                                                                                                                                                                                                                                                                                                                                                                                                                                                                                                                                                                                                                                                                                                                                                                                                                                                                                                                                                                                                                                                                                                                                                                                                                                                                                                                                                                                                                                                                 |
| Width (in): 1 3/8                                                                                                                                                                                                                                                                                                                                                                                                                                                                                                                                                                                                                                                                                                                                                                                                                                                                                                                                                                                                                                                                                                                                                                                                                                                                                                                                                                                                                                                                                                                                                                                                                                                                                                                                                                                                                                                                                                                                                                                                                                                                                                              |
| Height (mm): 65                                                                                                                                                                                                                                                                                                                                                                                                                                                                                                                                                                                                                                                                                                                                                                                                                                                                                                                                                                                                                                                                                                                                                                                                                                                                                                                                                                                                                                                                                                                                                                                                                                                                                                                                                                                                                                                                                                                                                                                                                                                                                                                |
| Height (in): $2\frac{9}{16}$                                                                                                                                                                                                                                                                                                                                                                                                                                                                                                                                                                                                                                                                                                                                                                                                                                                                                                                                                                                                                                                                                                                                                                                                                                                                                                                                                                                                                                                                                                                                                                                                                                                                                                                                                                                                                                                                                                                                                                                                                                                                                                   |
| Ceiling Thickness (mm): 12.5                                                                                                                                                                                                                                                                                                                                                                                                                                                                                                                                                                                                                                                                                                                                                                                                                                                                                                                                                                                                                                                                                                                                                                                                                                                                                                                                                                                                                                                                                                                                                                                                                                                                                                                                                                                                                                                                                                                                                                                                                                                                                                   |
| Ceiling Thickness (in): 1/2                                                                                                                                                                                                                                                                                                                                                                                                                                                                                                                                                                                                                                                                                                                                                                                                                                                                                                                                                                                                                                                                                                                                                                                                                                                                                                                                                                                                                                                                                                                                                                                                                                                                                                                                                                                                                                                                                                                                                                                                                                                                                                    |
| Min. Recessing Depth (mm): 100                                                                                                                                                                                                                                                                                                                                                                                                                                                                                                                                                                                                                                                                                                                                                                                                                                                                                                                                                                                                                                                                                                                                                                                                                                                                                                                                                                                                                                                                                                                                                                                                                                                                                                                                                                                                                                                                                                                                                                                                                                                                                                 |
| Min. Recessing Depth (in): 3 <sup>15</sup> / <sub>16</sub>                                                                                                                                                                                                                                                                                                                                                                                                                                                                                                                                                                                                                                                                                                                                                                                                                                                                                                                                                                                                                                                                                                                                                                                                                                                                                                                                                                                                                                                                                                                                                                                                                                                                                                                                                                                                                                                                                                                                                                                                                                                                     |
| Light Distribution: Downlight                                                                                                                                                                                                                                                                                                                                                                                                                                                                                                                                                                                                                                                                                                                                                                                                                                                                                                                                                                                                                                                                                                                                                                                                                                                                                                                                                                                                                                                                                                                                                                                                                                                                                                                                                                                                                                                                                                                                                                                                                                                                                                  |
| Weight (kg): 0.737                                                                                                                                                                                                                                                                                                                                                                                                                                                                                                                                                                                                                                                                                                                                                                                                                                                                                                                                                                                                                                                                                                                                                                                                                                                                                                                                                                                                                                                                                                                                                                                                                                                                                                                                                                                                                                                                                                                                                                                                                                                                                                             |
| Weight (lbs): 1.61                                                                                                                                                                                                                                                                                                                                                                                                                                                                                                                                                                                                                                                                                                                                                                                                                                                                                                                                                                                                                                                                                                                                                                                                                                                                                                                                                                                                                                                                                                                                                                                                                                                                                                                                                                                                                                                                                                                                                                                                                                                                                                             |
| Fixture Finish: SSR / BKV / CWI / CRY / HAB / UFT / ITA / RUA / FTG / MYG / LOD / PUS / FRO / FUP / KIA / POP / BLS / SPG / MEY / GOH / GUM / CHC / CON / NOS / NO |
|                                                                                                                                                                                                                                                                                                                                                                                                                                                                                                                                                                                                                                                                                                                                                                                                                                                                                                                                                                                                                                                                                                                                                                                                                                                                                                                                                                                                                                                                                                                                                                                                                                                                                                                                                                                                                                                                                                                                                                                                                                                                                                                                |