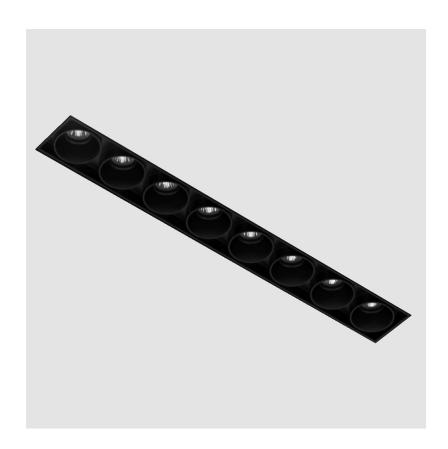

# **MAGIQ 8 CELL TRIMLESS**

| A35130- |
|---------|
|---------|

1.To build a product code in our configurator select the specify button on the base model # product page

2. To build a manual product code on this datasheet choose from the options listed below in blue font and add the suffix to the base model #

#### **GENERAL**

| Series: Magiq              |  |
|----------------------------|--|
| Subseries: Magiq 8 Cell    |  |
| Brand: Prolicht            |  |
| Division: Architectural    |  |
| Mounting Type: Trimless    |  |
| Mounting Location: Ceiling |  |
| Subcategory: Downlight     |  |

| Brand: Prolicht                                         |
|---------------------------------------------------------|
| Division: Architectural                                 |
| Mounting Type: Trimless                                 |
| Mounting Location: Ceiling                              |
| Subcategory: Downlight                                  |
| PHYSICAL                                                |
| Shape: Rectangle                                        |
| Length (mm): 267                                        |
| Length (in): 10 ½                                       |
| Width (mm): 35                                          |
| Width (in): 1 3/8                                       |
| Height (mm): 64                                         |
| Height (in): 2 ½                                        |
| Ceiling Thickness (mm): 12.5                            |
| Ceiling Thickness (in): 1/2                             |
| Min. Recessing Depth (mm): 100                          |
| Min. Recessing Depth (in): 3 15/16                      |
| Weight (kg): 0.737                                      |
| Weight (lbs): 1.61                                      |
| Fixture Finish: BLK / WHI                               |
| Fixture Material: Aluminum Die Cast                     |
| Cut-out Measurements: 272mm / 10 11/16" x 42mm / 1 5/8" |
|                                                         |