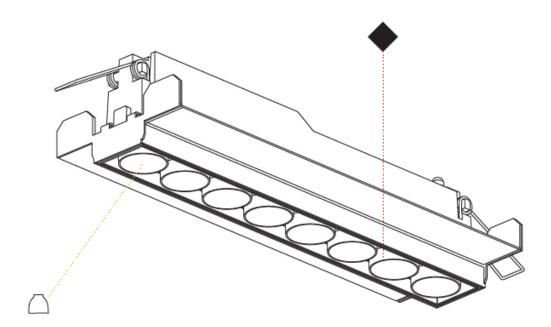

# **MAGIQ 8 CELL TRIMLESS**

| A35130- |
|---------|
|---------|

1.To build a product code in our configurator select the specify button on the base model # product page

2. To build a manual product code on this datasheet choose from the options listed below in blue font and add the suffix to the base model #

#### **GENERAL**

| Series: Magiq              |  |
|----------------------------|--|
| Subseries: Magiq 8 Cell    |  |
| Brand: Prolicht            |  |
| Division: Architectural    |  |
| Mounting Type: Trimless    |  |
| Mounting Location: Ceiling |  |
| Subcategory: Downlight     |  |

| Brand: Prolicht                                         |
|---------------------------------------------------------|
| Division: Architectural                                 |
| Mounting Type: Trimless                                 |
| Mounting Location: Ceiling                              |
| Subcategory: Downlight                                  |
| PHYSICAL                                                |
| Shape: Rectangle                                        |
| Length (mm): 267                                        |
| Length (in): 10 ½                                       |
| Width (mm): 35                                          |
| Width (in): 1 3/8                                       |
| Height (mm): 64                                         |
| Height (in): 2 ½                                        |
| Ceiling Thickness (mm): 12.5                            |
| Ceiling Thickness (in): 1/2                             |
| Min. Recessing Depth (mm): 100                          |
| Min. Recessing Depth (in): 3 15/16                      |
| Weight (kg): 0.737                                      |
| Weight (lbs): 1.61                                      |
| Fixture Finish: BLK / WHI                               |
| Fixture Material: Aluminum Die Cast                     |
| Cut-out Measurements: 272mm / 10 11/16" x 42mm / 1 5/8" |
|                                                         |