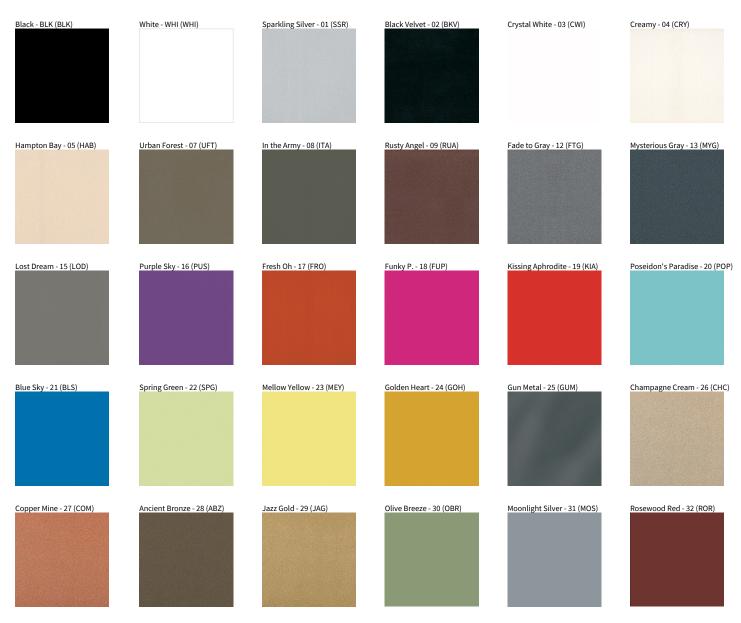

## **MAGIQ**

**COLOR FINISH CHART** 

| Brand: Prolicht                                                                                                                                                                                                                                                                                                                                                                                                                                                                                                                                                                                                                                                                                                                                                                                                                                                                                                                                                                                                                                                                                                                                                                                                                                                                                                                                                                                                                                                                                                                                                                                                                                                                                                                                                                                                                                                                                                                                                                                                                                                                                                                |
|--------------------------------------------------------------------------------------------------------------------------------------------------------------------------------------------------------------------------------------------------------------------------------------------------------------------------------------------------------------------------------------------------------------------------------------------------------------------------------------------------------------------------------------------------------------------------------------------------------------------------------------------------------------------------------------------------------------------------------------------------------------------------------------------------------------------------------------------------------------------------------------------------------------------------------------------------------------------------------------------------------------------------------------------------------------------------------------------------------------------------------------------------------------------------------------------------------------------------------------------------------------------------------------------------------------------------------------------------------------------------------------------------------------------------------------------------------------------------------------------------------------------------------------------------------------------------------------------------------------------------------------------------------------------------------------------------------------------------------------------------------------------------------------------------------------------------------------------------------------------------------------------------------------------------------------------------------------------------------------------------------------------------------------------------------------------------------------------------------------------------------|
| Division: Architectural                                                                                                                                                                                                                                                                                                                                                                                                                                                                                                                                                                                                                                                                                                                                                                                                                                                                                                                                                                                                                                                                                                                                                                                                                                                                                                                                                                                                                                                                                                                                                                                                                                                                                                                                                                                                                                                                                                                                                                                                                                                                                                        |
| Mounting Type: Trimless                                                                                                                                                                                                                                                                                                                                                                                                                                                                                                                                                                                                                                                                                                                                                                                                                                                                                                                                                                                                                                                                                                                                                                                                                                                                                                                                                                                                                                                                                                                                                                                                                                                                                                                                                                                                                                                                                                                                                                                                                                                                                                        |
| Mounting Location: Ceiling                                                                                                                                                                                                                                                                                                                                                                                                                                                                                                                                                                                                                                                                                                                                                                                                                                                                                                                                                                                                                                                                                                                                                                                                                                                                                                                                                                                                                                                                                                                                                                                                                                                                                                                                                                                                                                                                                                                                                                                                                                                                                                     |
| Subcategory: Downlight                                                                                                                                                                                                                                                                                                                                                                                                                                                                                                                                                                                                                                                                                                                                                                                                                                                                                                                                                                                                                                                                                                                                                                                                                                                                                                                                                                                                                                                                                                                                                                                                                                                                                                                                                                                                                                                                                                                                                                                                                                                                                                         |
| PHYSICAL                                                                                                                                                                                                                                                                                                                                                                                                                                                                                                                                                                                                                                                                                                                                                                                                                                                                                                                                                                                                                                                                                                                                                                                                                                                                                                                                                                                                                                                                                                                                                                                                                                                                                                                                                                                                                                                                                                                                                                                                                                                                                                                       |
| Shape: Rectangle                                                                                                                                                                                                                                                                                                                                                                                                                                                                                                                                                                                                                                                                                                                                                                                                                                                                                                                                                                                                                                                                                                                                                                                                                                                                                                                                                                                                                                                                                                                                                                                                                                                                                                                                                                                                                                                                                                                                                                                                                                                                                                               |
| Length (mm): 267                                                                                                                                                                                                                                                                                                                                                                                                                                                                                                                                                                                                                                                                                                                                                                                                                                                                                                                                                                                                                                                                                                                                                                                                                                                                                                                                                                                                                                                                                                                                                                                                                                                                                                                                                                                                                                                                                                                                                                                                                                                                                                               |
| Length (in): 10 ½                                                                                                                                                                                                                                                                                                                                                                                                                                                                                                                                                                                                                                                                                                                                                                                                                                                                                                                                                                                                                                                                                                                                                                                                                                                                                                                                                                                                                                                                                                                                                                                                                                                                                                                                                                                                                                                                                                                                                                                                                                                                                                              |
| Width (mm): 35                                                                                                                                                                                                                                                                                                                                                                                                                                                                                                                                                                                                                                                                                                                                                                                                                                                                                                                                                                                                                                                                                                                                                                                                                                                                                                                                                                                                                                                                                                                                                                                                                                                                                                                                                                                                                                                                                                                                                                                                                                                                                                                 |
| Width (in): 1 3/8                                                                                                                                                                                                                                                                                                                                                                                                                                                                                                                                                                                                                                                                                                                                                                                                                                                                                                                                                                                                                                                                                                                                                                                                                                                                                                                                                                                                                                                                                                                                                                                                                                                                                                                                                                                                                                                                                                                                                                                                                                                                                                              |
| Height (mm): 65                                                                                                                                                                                                                                                                                                                                                                                                                                                                                                                                                                                                                                                                                                                                                                                                                                                                                                                                                                                                                                                                                                                                                                                                                                                                                                                                                                                                                                                                                                                                                                                                                                                                                                                                                                                                                                                                                                                                                                                                                                                                                                                |
| Height (in): $2\frac{9}{16}$                                                                                                                                                                                                                                                                                                                                                                                                                                                                                                                                                                                                                                                                                                                                                                                                                                                                                                                                                                                                                                                                                                                                                                                                                                                                                                                                                                                                                                                                                                                                                                                                                                                                                                                                                                                                                                                                                                                                                                                                                                                                                                   |
| Ceiling Thickness (mm): 12.5                                                                                                                                                                                                                                                                                                                                                                                                                                                                                                                                                                                                                                                                                                                                                                                                                                                                                                                                                                                                                                                                                                                                                                                                                                                                                                                                                                                                                                                                                                                                                                                                                                                                                                                                                                                                                                                                                                                                                                                                                                                                                                   |
| Ceiling Thickness (in): 1/2                                                                                                                                                                                                                                                                                                                                                                                                                                                                                                                                                                                                                                                                                                                                                                                                                                                                                                                                                                                                                                                                                                                                                                                                                                                                                                                                                                                                                                                                                                                                                                                                                                                                                                                                                                                                                                                                                                                                                                                                                                                                                                    |
| Min. Recessing Depth (mm): 100                                                                                                                                                                                                                                                                                                                                                                                                                                                                                                                                                                                                                                                                                                                                                                                                                                                                                                                                                                                                                                                                                                                                                                                                                                                                                                                                                                                                                                                                                                                                                                                                                                                                                                                                                                                                                                                                                                                                                                                                                                                                                                 |
| Min. Recessing Depth (in): 3 <sup>15</sup> / <sub>16</sub>                                                                                                                                                                                                                                                                                                                                                                                                                                                                                                                                                                                                                                                                                                                                                                                                                                                                                                                                                                                                                                                                                                                                                                                                                                                                                                                                                                                                                                                                                                                                                                                                                                                                                                                                                                                                                                                                                                                                                                                                                                                                     |
| Light Distribution: Downlight                                                                                                                                                                                                                                                                                                                                                                                                                                                                                                                                                                                                                                                                                                                                                                                                                                                                                                                                                                                                                                                                                                                                                                                                                                                                                                                                                                                                                                                                                                                                                                                                                                                                                                                                                                                                                                                                                                                                                                                                                                                                                                  |
| Weight (kg): 0.737                                                                                                                                                                                                                                                                                                                                                                                                                                                                                                                                                                                                                                                                                                                                                                                                                                                                                                                                                                                                                                                                                                                                                                                                                                                                                                                                                                                                                                                                                                                                                                                                                                                                                                                                                                                                                                                                                                                                                                                                                                                                                                             |
| Weight (lbs): 1.61                                                                                                                                                                                                                                                                                                                                                                                                                                                                                                                                                                                                                                                                                                                                                                                                                                                                                                                                                                                                                                                                                                                                                                                                                                                                                                                                                                                                                                                                                                                                                                                                                                                                                                                                                                                                                                                                                                                                                                                                                                                                                                             |
| Fixture Finish: SSR / BKV / CWI / CRY / HAB / UFT / ITA / RUA / FTG / MYG / LOD / PUS / FRO / FUP / KIA / POP / BLS / SPG / MEY / GOH / GUM / CHC / CON / NOS / NO |
|                                                                                                                                                                                                                                                                                                                                                                                                                                                                                                                                                                                                                                                                                                                                                                                                                                                                                                                                                                                                                                                                                                                                                                                                                                                                                                                                                                                                                                                                                                                                                                                                                                                                                                                                                                                                                                                                                                                                                                                                                                                                                                                                |

COM / ABZ / JAG / OBR / MOS / ROR

Holder Finish: WHI / BLK

Fixture Material: Aluminum Die Cast

Cut-out Measurements: 273mm / 10 3/4" x 42mm / 15/8"

Upon Request: Unique Ceiling Thickness