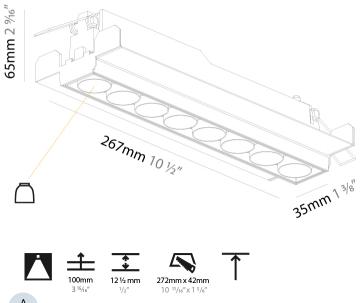

| Brand: Prolicht                                         |
|---------------------------------------------------------|
| Division: Architectural                                 |
| Mounting Type: Trimless                                 |
| Mounting Location: Ceiling                              |
| Subcategory: Downlight                                  |
| PHYSICAL                                                |
| Shape: Rectangle                                        |
| Length (mm): 267                                        |
| Length (in): 10 ½                                       |
| Width (mm): 35                                          |
| Width (in): 1 3/8                                       |
| Height (mm): 64                                         |
| Height (in): 2 ½                                        |
| Ceiling Thickness (mm): 12.5                            |
| Ceiling Thickness (in): 1/2                             |
| Min. Recessing Depth (mm): 100                          |
| Min. Recessing Depth (in): 3 15/16                      |
| Weight (kg): 0.737                                      |
| Weight (lbs): 1.61                                      |
| Fixture Finish: BLK / WHI                               |
| Fixture Material: Aluminum Die Cast                     |
| Cut-out Measurements: 272mm / 10 11/16" x 42mm / 1 5/8" |
|                                                         |