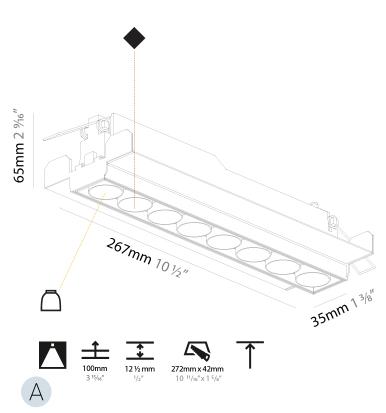

# **MAGIQ 8 CELL TRIMLESS**

| A35130- |
|---------|
|---------|

1.To build a product code in our configurator select the specify button on the base model # product page

2. To build a manual product code on this datasheet choose from the options listed below in blue font and add the suffix to the base model #

#### **GENERAL**

| Series: Magiq              |  |
|----------------------------|--|
| Subseries: Magiq 8 Cell    |  |
| Brand: Prolicht            |  |
| Division: Architectural    |  |
| Mounting Type: Trimless    |  |
| Mounting Location: Ceiling |  |
| Subcategory: Downlight     |  |

| Brand: Prolicht                                         |
|---------------------------------------------------------|
| Division: Architectural                                 |
| Mounting Type: Trimless                                 |
| Mounting Location: Ceiling                              |
| Subcategory: Downlight                                  |
| PHYSICAL                                                |
| Shape: Rectangle                                        |
| Length (mm): 267                                        |
| Length (in): 10 ½                                       |
| Width (mm): 35                                          |
| Width (in): 1 3/8                                       |
| Height (mm): 64                                         |
| Height (in): 2 ½                                        |
| Ceiling Thickness (mm): 12.5                            |
| Ceiling Thickness (in): 1/2                             |
| Min. Recessing Depth (mm): 100                          |
| Min. Recessing Depth (in): 3 15/16                      |
| Weight (kg): 0.737                                      |
| Weight (lbs): 1.61                                      |
| Fixture Finish: BLK / WHI                               |
| Fixture Material: Aluminum Die Cast                     |
| Cut-out Measurements: 272mm / 10 11/16" x 42mm / 1 5/8" |
|                                                         |

#### **OPTICAL**

Reflector°: 8 / 14 / 34

Upon Request: Special Beam Angles