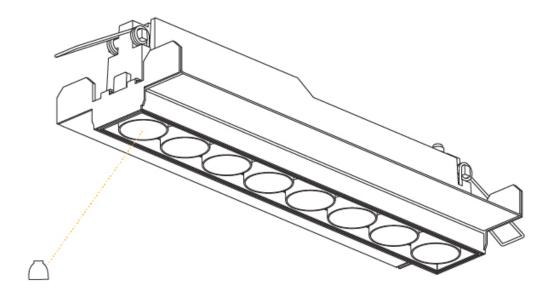

| Brand: Prolicht                                         |
|---------------------------------------------------------|
| Division: Architectural                                 |
| Mounting Type: Trimless                                 |
| Mounting Location: Ceiling                              |
| Subcategory: Downlight                                  |
| PHYSICAL                                                |
| Shape: Rectangle                                        |
| Length (mm): 267                                        |
| Length (in): 10 ½                                       |
| Width (mm): 35                                          |
| Width (in): 1 3/8                                       |
| Height (mm): 64                                         |
| Height (in): 2 ½                                        |
| Ceiling Thickness (mm): 12.5                            |
| Ceiling Thickness (in): 1/2                             |
| Min. Recessing Depth (mm): 100                          |
| Min. Recessing Depth (in): 3 15/16                      |
| Weight (kg): 0.737                                      |
| Weight (lbs): 1.61                                      |
| Fixture Finish: BLK / WHI                               |
| Fixture Material: Aluminum Die Cast                     |
| Cut-out Measurements: 272mm / 10 11/16" x 42mm / 1 5/8" |
|                                                         |