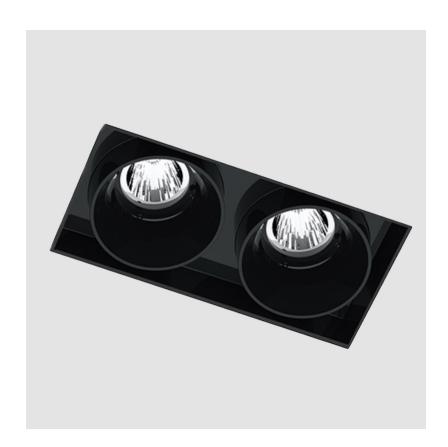

## **MAGIQ 2 CELL KORONA TRIMLESS**

| A35569      |             | =         | -       | -         |
|-------------|-------------|-----------|---------|-----------|
| base number | Color       | Finishes  | Finish  | Reflector |
|             | Temperature | (Diamond) | Ontions | Ontions   |

#### **GENERAL**

| Series: Magiq                  |  |
|--------------------------------|--|
| Subseries: Magiq 2 Cell Korona |  |
| Brand: Prolicht                |  |
| Division: Architectural        |  |
| Mounting Type: Trimless        |  |
| Mounting Location: Ceiling     |  |
| Subcategory: Downlight         |  |

| Division: Architectural                                                                                                                             |
|-----------------------------------------------------------------------------------------------------------------------------------------------------|
| Mounting Type: Trimless                                                                                                                             |
| Mounting Location: Ceiling                                                                                                                          |
| Subcategory: Downlight                                                                                                                              |
| PHYSICAL                                                                                                                                            |
| Shape: Rectangle                                                                                                                                    |
| Length (mm): 70                                                                                                                                     |
| Length (in): 2 <sup>3</sup> / <sub>4</sub>                                                                                                          |
| Width (mm): 35                                                                                                                                      |
| Width (in): 1 3/8                                                                                                                                   |
| Height (mm): 65                                                                                                                                     |
| Height (in): 2 % 16                                                                                                                                 |
| Ceiling Thickness (mm): 12.5                                                                                                                        |
| Ceiling Thickness (in): 1/2                                                                                                                         |
| Min. Recessing Depth (mm): 100                                                                                                                      |
| Min. Recessing Depth (in): 3 15/16                                                                                                                  |
| Light Distribution: Direct                                                                                                                          |
| Weight (kg): 0.246                                                                                                                                  |
| Weight (lbs): 0.54                                                                                                                                  |
| Fixture Finish: SSR / BKV / CWI / CRY / HAB / UFT / ITA / RUA / FTG / MYG / LOD / PUS / FRO / FUP / KIA / POP / BLS / SPG / MEY / GOH / GUM / CHC / |