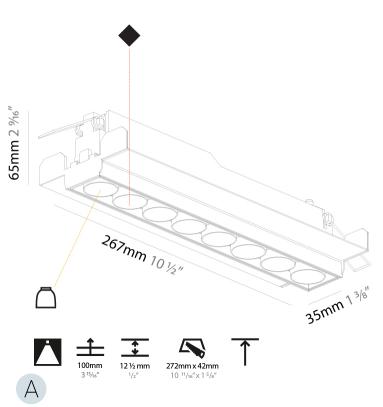

|                                                                                                                                                                                                                                                                                                                                                                                                                                                                                                                                                                                                                                                                                                                                                                                                                                                                                                                                                                                                                                                                                                                                                                                                                                                                                                                                                                                                                                                                                                                                                                                                                                                                                                                                                                                                                                                                                                                                                                                                                                                                                                                                | brand, Proficit                                                                                                                                     |
|--------------------------------------------------------------------------------------------------------------------------------------------------------------------------------------------------------------------------------------------------------------------------------------------------------------------------------------------------------------------------------------------------------------------------------------------------------------------------------------------------------------------------------------------------------------------------------------------------------------------------------------------------------------------------------------------------------------------------------------------------------------------------------------------------------------------------------------------------------------------------------------------------------------------------------------------------------------------------------------------------------------------------------------------------------------------------------------------------------------------------------------------------------------------------------------------------------------------------------------------------------------------------------------------------------------------------------------------------------------------------------------------------------------------------------------------------------------------------------------------------------------------------------------------------------------------------------------------------------------------------------------------------------------------------------------------------------------------------------------------------------------------------------------------------------------------------------------------------------------------------------------------------------------------------------------------------------------------------------------------------------------------------------------------------------------------------------------------------------------------------------|-----------------------------------------------------------------------------------------------------------------------------------------------------|
| Mounting Location: Ceiling Subcategory: Downlight  PHYSICAL  Shape: Rectangle Length (mm): 267 Length (in): 10 ½ Width (mm): 35 Width (in): 1 ¾ Height (mm): 65 Height (in): 2 ¾ Ceiling Thickness (mm): 12.5 Ceiling Thickness (in): 1/2 Min. Recessing Depth (mm): 100 Min. Recessing Depth (in): 3 ½ Light Distribution: Downlight Weight (kg): 0.737 Weight (lbs): 1.61 Fixture Finish: SSR / BKV / CWI / CRY / HAB / UFT / ITA / RUA / FTG / MYG                                                                                                                                                                                                                                                                                                                                                                                                                                                                                                                                                                                                                                                                                                                                                                                                                                                                                                                                                                                                                                                                                                                                                                                                                                                                                                                                                                                                                                                                                                                                                                                                                                                                          | Division: Architectural                                                                                                                             |
| Subcategory: Downlight  PHYSICAL  Shape: Rectangle  Length (mm): 267  Length (in): 10 ½  Width (mm): 35  Width (in): 1 ¾  Height (mm): 65  Height (in): 2 ¾  Ceiling Thickness (mm): 12.5  Ceiling Thickness (in): 1/2  Min. Recessing Depth (mm): 100  Min. Recessing Depth (in): 3 ½  Light Distribution: Downlight  Weight (kg): 0.737  Weight (lbs): 1.61  Fixture Finish: SSR / BKV / CWI / CRY / HAB / UFT / ITA / RUA / FTG / MYG                                                                                                                                                                                                                                                                                                                                                                                                                                                                                                                                                                                                                                                                                                                                                                                                                                                                                                                                                                                                                                                                                                                                                                                                                                                                                                                                                                                                                                                                                                                                                                                                                                                                                       | Mounting Type: Trimless                                                                                                                             |
| PHYSICAL  Shape: Rectangle  Length (mm): 267  Length (in): 10 ½  Width (mm): 35  Width (in): 1 ¾  Height (mm): 65  Height (in): 2 ¾  Ceiling Thickness (mm): 12.5  Ceiling Thickness (in): 1/2  Min. Recessing Depth (mm): 100  Min. Recessing Depth (in): 3 ½  Light Distribution: Downlight  Weight (kg): 0.737  Weight (lbs): 1.61  Fixture Finish: SSR / BKV / CWI / CRY / HAB / UFT / ITA / RUA / FTG / MYG                                                                                                                                                                                                                                                                                                                                                                                                                                                                                                                                                                                                                                                                                                                                                                                                                                                                                                                                                                                                                                                                                                                                                                                                                                                                                                                                                                                                                                                                                                                                                                                                                                                                                                               | Mounting Location: Ceiling                                                                                                                          |
| Shape: Rectangle Length (mm): 267 Length (in): $10\frac{1}{2}$ Width (mm): 35 Width (in): $1\frac{3}{6}$ Height (mn): 65 Height (in): $2\frac{9}{16}$ Ceiling Thickness (mm): 12.5 Ceiling Thickness (in): $1/2$ Min. Recessing Depth (mm): 100 Min. Recessing Depth (in): $3\frac{15}{16}$ Light Distribution: Downlight Weight (kg): 0.737 Weight (lbs): 1.61 Fixture Finish: SSR / BKV / CWI / CRY / HAB / UFT / ITA / RUA / FTG / MYG                                                                                                                                                                                                                                                                                                                                                                                                                                                                                                                                                                                                                                                                                                                                                                                                                                                                                                                                                                                                                                                                                                                                                                                                                                                                                                                                                                                                                                                                                                                                                                                                                                                                                      | Subcategory: Downlight                                                                                                                              |
| Length (mm): 267  Length (in): 10 ½  Width (mm): 35  Width (in): 1 ¾  Height (in): 65  Height (in): 2 ¾  Ceiling Thickness (mm): 12.5  Ceiling Thickness (in): 1/2  Min. Recessing Depth (mm): 100  Min. Recessing Depth (in): 3 ⅓  Light Distribution: Downlight  Weight (kg): 0.737  Weight (lbs): 1.61  Fixture Finish: SSR / BKV / CWI / CRY / HAB / UFT / ITA / RUA / FTG / MYG                                                                                                                                                                                                                                                                                                                                                                                                                                                                                                                                                                                                                                                                                                                                                                                                                                                                                                                                                                                                                                                                                                                                                                                                                                                                                                                                                                                                                                                                                                                                                                                                                                                                                                                                           | PHYSICAL                                                                                                                                            |
| Length (in): 10 ½ Width (mm): 35 Width (in): 1 ¾ Begin to the state of | Shape: Rectangle                                                                                                                                    |
| Width (mm): 35 Width (in): 1 $\frac{3}{4}$ Height (mm): 65 Height (in): 2 $\frac{9}{4}$ Ceiling Thickness (mm): 12.5 Ceiling Thickness (in): 1/2 Min. Recessing Depth (mm): 100 Min. Recessing Depth (in): 3 $\frac{15}{4}$ Light Distribution: Downlight Weight (kg): 0.737 Weight (lbs): 1.61 Fixture Finish: SSR / BKV / CWI / CRY / HAB / UFT / ITA / RUA / FTG / MYG                                                                                                                                                                                                                                                                                                                                                                                                                                                                                                                                                                                                                                                                                                                                                                                                                                                                                                                                                                                                                                                                                                                                                                                                                                                                                                                                                                                                                                                                                                                                                                                                                                                                                                                                                      | Length (mm): 267                                                                                                                                    |
| Width (in): 1 $\frac{3}{6}$ Height (mm): 65 Height (in): 2 $\frac{9}{16}$ Ceiling Thickness (mm): 12.5 Ceiling Thickness (in): 1/2 Min. Recessing Depth (mm): 100 Min. Recessing Depth (in): 3 $\frac{15}{16}$ Light Distribution: Downlight Weight (kg): 0.737 Weight (lbs): 1.61 Fixture Finish: SSR / BKV / CWI / CRY / HAB / UFT / ITA / RUA / FTG / MYG                                                                                                                                                                                                                                                                                                                                                                                                                                                                                                                                                                                                                                                                                                                                                                                                                                                                                                                                                                                                                                                                                                                                                                                                                                                                                                                                                                                                                                                                                                                                                                                                                                                                                                                                                                   | Length (in): 10 $\frac{1}{2}$                                                                                                                       |
| Height (imi): 65  Height (ini): 2 % <sub>16</sub> Ceiling Thickness (mm): 12.5  Ceiling Thickness (ini): 1/2  Min. Recessing Depth (mm): 100  Min. Recessing Depth (ini): 3 ½ <sub>16</sub> Light Distribution: Downlight  Weight (kg): 0.737  Weight (lbs): 1.61  Fixture Finish: SSR / BKV / CWI / CRY / HAB / UFT / ITA / RUA / FTG / MYG                                                                                                                                                                                                                                                                                                                                                                                                                                                                                                                                                                                                                                                                                                                                                                                                                                                                                                                                                                                                                                                                                                                                                                                                                                                                                                                                                                                                                                                                                                                                                                                                                                                                                                                                                                                   | Width (mm): 35                                                                                                                                      |
| Height (in): 2 $^9/_{16}$ Ceiling Thickness (mm): 12.5 Ceiling Thickness (in): 1/2 Min. Recessing Depth (mm): 100 Min. Recessing Depth (in): 3 $^{15}/_{16}$ Light Distribution: Downlight Weight (kg): 0.737 Weight (lbs): 1.61 Fixture Finish: SSR / BKV / CWI / CRY / HAB / UFT / ITA / RUA / FTG / MYG                                                                                                                                                                                                                                                                                                                                                                                                                                                                                                                                                                                                                                                                                                                                                                                                                                                                                                                                                                                                                                                                                                                                                                                                                                                                                                                                                                                                                                                                                                                                                                                                                                                                                                                                                                                                                     | Width (in): 1 3/8                                                                                                                                   |
| Ceiling Thickness (mm): 12.5 Ceiling Thickness (in): 1/2 Min. Recessing Depth (mm): 100 Min. Recessing Depth (in): 3 <sup>15</sup> / <sub>16</sub> Light Distribution: Downlight Weight (kg): 0.737 Weight (lbs): 1.61 Fixture Finish: SSR / BKV / CWI / CRY / HAB / UFT / ITA / RUA / FTG / MYG                                                                                                                                                                                                                                                                                                                                                                                                                                                                                                                                                                                                                                                                                                                                                                                                                                                                                                                                                                                                                                                                                                                                                                                                                                                                                                                                                                                                                                                                                                                                                                                                                                                                                                                                                                                                                               | Height (mm): 65                                                                                                                                     |
| Ceiling Thickness (in): 1/2  Min. Recessing Depth (mm): 100  Min. Recessing Depth (in): 3 15/16  Light Distribution: Downlight  Weight (kg): 0.737  Weight (lbs): 1.61  Fixture Finish: SSR / BKV / CWI / CRY / HAB / UFT / ITA / RUA / FTG / MYG                                                                                                                                                                                                                                                                                                                                                                                                                                                                                                                                                                                                                                                                                                                                                                                                                                                                                                                                                                                                                                                                                                                                                                                                                                                                                                                                                                                                                                                                                                                                                                                                                                                                                                                                                                                                                                                                              | Height (in): 2 <sup>9</sup> / <sub>16</sub>                                                                                                         |
| Min. Recessing Depth (mm): 100 Min. Recessing Depth (in): 3 15/16 Light Distribution: Downlight Weight (kg): 0.737 Weight (lbs): 1.61 Fixture Finish: SSR / BKV / CWI / CRY / HAB / UFT / ITA / RUA / FTG / MYG                                                                                                                                                                                                                                                                                                                                                                                                                                                                                                                                                                                                                                                                                                                                                                                                                                                                                                                                                                                                                                                                                                                                                                                                                                                                                                                                                                                                                                                                                                                                                                                                                                                                                                                                                                                                                                                                                                                | Ceiling Thickness (mm): 12.5                                                                                                                        |
| Min. Recessing Depth (in): 3 <sup>15</sup> / <sub>16</sub> Light Distribution: Downlight Weight (kg): 0.737 Weight (lbs): 1.61 Fixture Finish: SSR / BKV / CWI / CRY / HAB / UFT / ITA / RUA / FTG / MYG                                                                                                                                                                                                                                                                                                                                                                                                                                                                                                                                                                                                                                                                                                                                                                                                                                                                                                                                                                                                                                                                                                                                                                                                                                                                                                                                                                                                                                                                                                                                                                                                                                                                                                                                                                                                                                                                                                                       | Ceiling Thickness (in): 1/2                                                                                                                         |
| Light Distribution: Downlight Weight (kg): 0.737 Weight (lbs): 1.61 Fixture Finish: SSR / BKV / CWI / CRY / HAB / UFT / ITA / RUA / FTG / MYG                                                                                                                                                                                                                                                                                                                                                                                                                                                                                                                                                                                                                                                                                                                                                                                                                                                                                                                                                                                                                                                                                                                                                                                                                                                                                                                                                                                                                                                                                                                                                                                                                                                                                                                                                                                                                                                                                                                                                                                  | Min. Recessing Depth (mm): 100                                                                                                                      |
| Weight (kg): 0.737 Weight (lbs): 1.61 Fixture Finish: SSR / BKV / CWI / CRY / HAB / UFT / ITA / RUA / FTG / MYG                                                                                                                                                                                                                                                                                                                                                                                                                                                                                                                                                                                                                                                                                                                                                                                                                                                                                                                                                                                                                                                                                                                                                                                                                                                                                                                                                                                                                                                                                                                                                                                                                                                                                                                                                                                                                                                                                                                                                                                                                | Min. Recessing Depth (in): 3 15/16                                                                                                                  |
| Weight (lbs): 1.61 Fixture Finish: SSR / BKV / CWI / CRY / HAB / UFT / ITA / RUA / FTG / MYG                                                                                                                                                                                                                                                                                                                                                                                                                                                                                                                                                                                                                                                                                                                                                                                                                                                                                                                                                                                                                                                                                                                                                                                                                                                                                                                                                                                                                                                                                                                                                                                                                                                                                                                                                                                                                                                                                                                                                                                                                                   | Light Distribution: Downlight                                                                                                                       |
| Fixture Finish: SSR / BKV / CWI / CRY / HAB / UFT / ITA / RUA / FTG / MYG                                                                                                                                                                                                                                                                                                                                                                                                                                                                                                                                                                                                                                                                                                                                                                                                                                                                                                                                                                                                                                                                                                                                                                                                                                                                                                                                                                                                                                                                                                                                                                                                                                                                                                                                                                                                                                                                                                                                                                                                                                                      | Weight (kg): 0.737                                                                                                                                  |
|                                                                                                                                                                                                                                                                                                                                                                                                                                                                                                                                                                                                                                                                                                                                                                                                                                                                                                                                                                                                                                                                                                                                                                                                                                                                                                                                                                                                                                                                                                                                                                                                                                                                                                                                                                                                                                                                                                                                                                                                                                                                                                                                | Weight (lbs): 1.61                                                                                                                                  |
|                                                                                                                                                                                                                                                                                                                                                                                                                                                                                                                                                                                                                                                                                                                                                                                                                                                                                                                                                                                                                                                                                                                                                                                                                                                                                                                                                                                                                                                                                                                                                                                                                                                                                                                                                                                                                                                                                                                                                                                                                                                                                                                                | Fixture Finish: SSR / BKV / CWI / CRY / HAB / UFT / ITA / RUA / FTG / MYG / LOD / PUS / FRO / FUP / KIA / POP / BLS / SPG / MEY / GOH / GUM / CHC / |

COM / ABZ / JAG / OBR / MOS / ROR

Holder Finish: WHI / BLK

Fixture Material: Aluminum Die Cast

Cut-out Measurements: 273mm / 10 3/4" x 42mm / 15/8"

Upon Request: Unique Ceiling Thickness