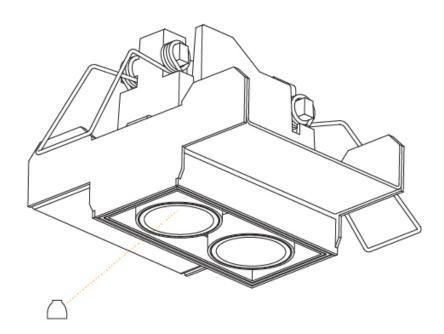

#### **GENERAL**

| Series: Magiq                  |  |
|--------------------------------|--|
| Subseries: Magiq 2 Cell Korona |  |
| Brand: Prolicht                |  |
| Division: Architectural        |  |
| Mounting Type: Trimless        |  |
| Mounting Location: Ceiling     |  |
| Subcategory: Downlight         |  |

| Division: Architectural                                                                                                                             |
|-----------------------------------------------------------------------------------------------------------------------------------------------------|
| Mounting Type: Trimless                                                                                                                             |
| Mounting Location: Ceiling                                                                                                                          |
| Subcategory: Downlight                                                                                                                              |
| PHYSICAL                                                                                                                                            |
| Shape: Rectangle                                                                                                                                    |
| Length (mm): 70                                                                                                                                     |
| Length (in): 2 <sup>3</sup> / <sub>4</sub>                                                                                                          |
| Width (mm): 35                                                                                                                                      |
| Width (in): 1 3/8                                                                                                                                   |
| Height (mm): 65                                                                                                                                     |
| Height (in): 2 % 16                                                                                                                                 |
| Ceiling Thickness (mm): 12.5                                                                                                                        |
| Ceiling Thickness (in): 1/2                                                                                                                         |
| Min. Recessing Depth (mm): 100                                                                                                                      |
| Min. Recessing Depth (in): 3 15/16                                                                                                                  |
| Light Distribution: Direct                                                                                                                          |
| Weight (kg): 0.246                                                                                                                                  |
| Weight (lbs): 0.54                                                                                                                                  |
| Fixture Finish: SSR / BKV / CWI / CRY / HAB / UFT / ITA / RUA / FTG / MYG / LOD / PUS / FRO / FUP / KIA / POP / BLS / SPG / MEY / GOH / GUM / CHC / |

COM / ABZ / JAG / OBR / MOS / ROR

Holder Finish: WHI / BLK

Fixture Material: Aluminum Die Cast

Cut-out Measurements: 82mm / 3 1/4" x 42mm / 1 5/8"

Upon Request: Unique Ceiling Thickness