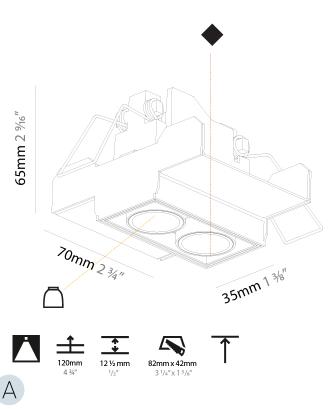

| Division: Architectural                                                                                                                             |
|-----------------------------------------------------------------------------------------------------------------------------------------------------|
| Mounting Type: Trimless                                                                                                                             |
| Mounting Location: Ceiling                                                                                                                          |
| Subcategory: Downlight                                                                                                                              |
| PHYSICAL                                                                                                                                            |
| Shape: Rectangle                                                                                                                                    |
| Length (mm): 70                                                                                                                                     |
| Length (in): 2 <sup>3</sup> / <sub>4</sub>                                                                                                          |
| Width (mm): 35                                                                                                                                      |
| Width (in): 1 3/8                                                                                                                                   |
| Height (mm): 65                                                                                                                                     |
| Height (in): 2 % 16                                                                                                                                 |
| Ceiling Thickness (mm): 12.5                                                                                                                        |
| Ceiling Thickness (in): 1/2                                                                                                                         |
| Min. Recessing Depth (mm): 100                                                                                                                      |
| Min. Recessing Depth (in): 3 15/16                                                                                                                  |
| Light Distribution: Direct                                                                                                                          |
| Weight (kg): 0.246                                                                                                                                  |
| Weight (lbs): 0.54                                                                                                                                  |
| Fixture Finish: SSR / BKV / CWI / CRY / HAB / UFT / ITA / RUA / FTG / MYG / LOD / PUS / FRO / FUP / KIA / POP / BLS / SPG / MEY / GOH / GUM / CHC / |

COM / ABZ / JAG / OBR / MOS / ROR

Holder Finish: WHI / BLK

Fixture Material: Aluminum Die Cast

Cut-out Measurements: 82mm / 3 1/4" x 42mm / 1 5/8"

Upon Request: Unique Ceiling Thickness