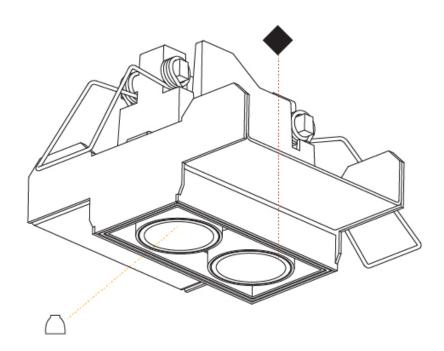

| Division: Architectural                                                                                                                             |
|-----------------------------------------------------------------------------------------------------------------------------------------------------|
| Mounting Type: Trimless                                                                                                                             |
| Mounting Location: Ceiling                                                                                                                          |
| Subcategory: Downlight                                                                                                                              |
| PHYSICAL                                                                                                                                            |
| Shape: Rectangle                                                                                                                                    |
| Length (mm): 70                                                                                                                                     |
| Length (in): 2 <sup>3</sup> / <sub>4</sub>                                                                                                          |
| Width (mm): 35                                                                                                                                      |
| Width (in): 1 3/8                                                                                                                                   |
| Height (mm): 65                                                                                                                                     |
| Height (in): 2 % 16                                                                                                                                 |
| Ceiling Thickness (mm): 12.5                                                                                                                        |
| Ceiling Thickness (in): 1/2                                                                                                                         |
| Min. Recessing Depth (mm): 100                                                                                                                      |
| Min. Recessing Depth (in): 3 15/16                                                                                                                  |
| Light Distribution: Direct                                                                                                                          |
| Weight (kg): 0.246                                                                                                                                  |
| Weight (lbs): 0.54                                                                                                                                  |
| Fixture Finish: SSR / BKV / CWI / CRY / HAB / UFT / ITA / RUA / FTG / MYG / LOD / PUS / FRO / FUP / KIA / POP / BLS / SPG / MEY / GOH / GUM / CHC / |

COM / ABZ / JAG / OBR / MOS / ROR

Holder Finish: WHI / BLK

Fixture Material: Aluminum Die Cast

Cut-out Measurements: 82mm / 3 1/4" x 42mm / 1 5/8"

Upon Request: Unique Ceiling Thickness