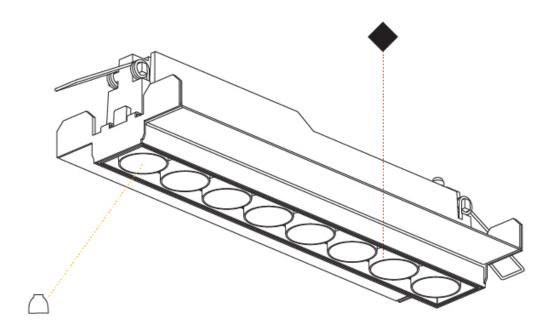

|                                                                                                                                                                                                                                                                                                                                                                                                                                                                                                                                                                                                                                                                                                                                                                                                                                                                                                                                                                                                                                                                                                                                                                                                                                                                                                                                                                                                                                                                                                                                                                                                                                                                                                                                                                                                                                                                                                                                                                                                                                                                                                                                | brand, Proficit                                                                                                                                     |
|--------------------------------------------------------------------------------------------------------------------------------------------------------------------------------------------------------------------------------------------------------------------------------------------------------------------------------------------------------------------------------------------------------------------------------------------------------------------------------------------------------------------------------------------------------------------------------------------------------------------------------------------------------------------------------------------------------------------------------------------------------------------------------------------------------------------------------------------------------------------------------------------------------------------------------------------------------------------------------------------------------------------------------------------------------------------------------------------------------------------------------------------------------------------------------------------------------------------------------------------------------------------------------------------------------------------------------------------------------------------------------------------------------------------------------------------------------------------------------------------------------------------------------------------------------------------------------------------------------------------------------------------------------------------------------------------------------------------------------------------------------------------------------------------------------------------------------------------------------------------------------------------------------------------------------------------------------------------------------------------------------------------------------------------------------------------------------------------------------------------------------|-----------------------------------------------------------------------------------------------------------------------------------------------------|
| Mounting Location: Ceiling Subcategory: Downlight  PHYSICAL  Shape: Rectangle Length (mm): 267 Length (in): 10 ½ Width (mm): 35 Width (in): 1 ¾ Height (mm): 65 Height (in): 2 ¾ Ceiling Thickness (mm): 12.5 Ceiling Thickness (in): 1/2 Min. Recessing Depth (mm): 100 Min. Recessing Depth (in): 3 ½ Light Distribution: Downlight Weight (kg): 0.737 Weight (lbs): 1.61 Fixture Finish: SSR / BKV / CWI / CRY / HAB / UFT / ITA / RUA / FTG / MYG                                                                                                                                                                                                                                                                                                                                                                                                                                                                                                                                                                                                                                                                                                                                                                                                                                                                                                                                                                                                                                                                                                                                                                                                                                                                                                                                                                                                                                                                                                                                                                                                                                                                          | Division: Architectural                                                                                                                             |
| Subcategory: Downlight  PHYSICAL  Shape: Rectangle  Length (mm): 267  Length (in): 10 ½  Width (mm): 35  Width (in): 1 ¾  Height (mm): 65  Height (in): 2 ¾  Ceiling Thickness (mm): 12.5  Ceiling Thickness (in): 1/2  Min. Recessing Depth (mm): 100  Min. Recessing Depth (in): 3 ½  Light Distribution: Downlight  Weight (kg): 0.737  Weight (lbs): 1.61  Fixture Finish: SSR / BKV / CWI / CRY / HAB / UFT / ITA / RUA / FTG / MYG                                                                                                                                                                                                                                                                                                                                                                                                                                                                                                                                                                                                                                                                                                                                                                                                                                                                                                                                                                                                                                                                                                                                                                                                                                                                                                                                                                                                                                                                                                                                                                                                                                                                                       | Mounting Type: Trimless                                                                                                                             |
| PHYSICAL  Shape: Rectangle  Length (mm): 267  Length (in): 10 ½  Width (mm): 35  Width (in): 1 ¾  Height (mm): 65  Height (in): 2 ¾  Ceiling Thickness (mm): 12.5  Ceiling Thickness (in): 1/2  Min. Recessing Depth (mm): 100  Min. Recessing Depth (in): 3 ½  Light Distribution: Downlight  Weight (kg): 0.737  Weight (lbs): 1.61  Fixture Finish: SSR / BKV / CWI / CRY / HAB / UFT / ITA / RUA / FTG / MYG                                                                                                                                                                                                                                                                                                                                                                                                                                                                                                                                                                                                                                                                                                                                                                                                                                                                                                                                                                                                                                                                                                                                                                                                                                                                                                                                                                                                                                                                                                                                                                                                                                                                                                               | Mounting Location: Ceiling                                                                                                                          |
| Shape: Rectangle Length (mm): 267 Length (in): $10\frac{1}{2}$ Width (mm): 35 Width (in): $1\frac{3}{6}$ Height (mn): 65 Height (in): $2\frac{9}{16}$ Ceiling Thickness (mm): 12.5 Ceiling Thickness (in): $1/2$ Min. Recessing Depth (mm): 100 Min. Recessing Depth (in): $3\frac{15}{16}$ Light Distribution: Downlight Weight (kg): 0.737 Weight (lbs): 1.61 Fixture Finish: SSR / BKV / CWI / CRY / HAB / UFT / ITA / RUA / FTG / MYG                                                                                                                                                                                                                                                                                                                                                                                                                                                                                                                                                                                                                                                                                                                                                                                                                                                                                                                                                                                                                                                                                                                                                                                                                                                                                                                                                                                                                                                                                                                                                                                                                                                                                      | Subcategory: Downlight                                                                                                                              |
| Length (mm): 267  Length (in): 10 ½  Width (mm): 35  Width (in): 1 ¾  Height (in): 65  Height (in): 2 ¾  Ceiling Thickness (mm): 12.5  Ceiling Thickness (in): 1/2  Min. Recessing Depth (mm): 100  Min. Recessing Depth (in): 3 ⅓  Light Distribution: Downlight  Weight (kg): 0.737  Weight (lbs): 1.61  Fixture Finish: SSR / BKV / CWI / CRY / HAB / UFT / ITA / RUA / FTG / MYG                                                                                                                                                                                                                                                                                                                                                                                                                                                                                                                                                                                                                                                                                                                                                                                                                                                                                                                                                                                                                                                                                                                                                                                                                                                                                                                                                                                                                                                                                                                                                                                                                                                                                                                                           | PHYSICAL                                                                                                                                            |
| Length (in): 10 ½ Width (mm): 35 Width (in): 1 ¾ Begin to the state of | Shape: Rectangle                                                                                                                                    |
| Width (mm): 35 Width (in): 1 $\frac{3}{4}$ Height (mm): 65 Height (in): 2 $\frac{9}{4}$ Ceiling Thickness (mm): 12.5 Ceiling Thickness (in): 1/2 Min. Recessing Depth (mm): 100 Min. Recessing Depth (in): 3 $\frac{15}{4}$ Light Distribution: Downlight Weight (kg): 0.737 Weight (lbs): 1.61 Fixture Finish: SSR / BKV / CWI / CRY / HAB / UFT / ITA / RUA / FTG / MYG                                                                                                                                                                                                                                                                                                                                                                                                                                                                                                                                                                                                                                                                                                                                                                                                                                                                                                                                                                                                                                                                                                                                                                                                                                                                                                                                                                                                                                                                                                                                                                                                                                                                                                                                                      | Length (mm): 267                                                                                                                                    |
| Width (in): 1 $\frac{3}{6}$ Height (mm): 65 Height (in): 2 $\frac{9}{16}$ Ceiling Thickness (mm): 12.5 Ceiling Thickness (in): 1/2 Min. Recessing Depth (mm): 100 Min. Recessing Depth (in): 3 $\frac{15}{16}$ Light Distribution: Downlight Weight (kg): 0.737 Weight (lbs): 1.61 Fixture Finish: SSR / BKV / CWI / CRY / HAB / UFT / ITA / RUA / FTG / MYG                                                                                                                                                                                                                                                                                                                                                                                                                                                                                                                                                                                                                                                                                                                                                                                                                                                                                                                                                                                                                                                                                                                                                                                                                                                                                                                                                                                                                                                                                                                                                                                                                                                                                                                                                                   | Length (in): 10 $\frac{1}{2}$                                                                                                                       |
| Height (imi): 65  Height (ini): 2 % <sub>16</sub> Ceiling Thickness (mm): 12.5  Ceiling Thickness (ini): 1/2  Min. Recessing Depth (mm): 100  Min. Recessing Depth (ini): 3 ½ <sub>16</sub> Light Distribution: Downlight  Weight (kg): 0.737  Weight (lbs): 1.61  Fixture Finish: SSR / BKV / CWI / CRY / HAB / UFT / ITA / RUA / FTG / MYG                                                                                                                                                                                                                                                                                                                                                                                                                                                                                                                                                                                                                                                                                                                                                                                                                                                                                                                                                                                                                                                                                                                                                                                                                                                                                                                                                                                                                                                                                                                                                                                                                                                                                                                                                                                   | Width (mm): 35                                                                                                                                      |
| Height (in): 2 $^9/_{16}$ Ceiling Thickness (mm): 12.5 Ceiling Thickness (in): 1/2 Min. Recessing Depth (mm): 100 Min. Recessing Depth (in): 3 $^{15}/_{16}$ Light Distribution: Downlight Weight (kg): 0.737 Weight (lbs): 1.61 Fixture Finish: SSR / BKV / CWI / CRY / HAB / UFT / ITA / RUA / FTG / MYG                                                                                                                                                                                                                                                                                                                                                                                                                                                                                                                                                                                                                                                                                                                                                                                                                                                                                                                                                                                                                                                                                                                                                                                                                                                                                                                                                                                                                                                                                                                                                                                                                                                                                                                                                                                                                     | Width (in): 1 3/8                                                                                                                                   |
| Ceiling Thickness (mm): 12.5 Ceiling Thickness (in): 1/2 Min. Recessing Depth (mm): 100 Min. Recessing Depth (in): 3 <sup>15</sup> / <sub>16</sub> Light Distribution: Downlight Weight (kg): 0.737 Weight (lbs): 1.61 Fixture Finish: SSR / BKV / CWI / CRY / HAB / UFT / ITA / RUA / FTG / MYG                                                                                                                                                                                                                                                                                                                                                                                                                                                                                                                                                                                                                                                                                                                                                                                                                                                                                                                                                                                                                                                                                                                                                                                                                                                                                                                                                                                                                                                                                                                                                                                                                                                                                                                                                                                                                               | Height (mm): 65                                                                                                                                     |
| Ceiling Thickness (in): 1/2  Min. Recessing Depth (mm): 100  Min. Recessing Depth (in): 3 15/16  Light Distribution: Downlight  Weight (kg): 0.737  Weight (lbs): 1.61  Fixture Finish: SSR / BKV / CWI / CRY / HAB / UFT / ITA / RUA / FTG / MYG                                                                                                                                                                                                                                                                                                                                                                                                                                                                                                                                                                                                                                                                                                                                                                                                                                                                                                                                                                                                                                                                                                                                                                                                                                                                                                                                                                                                                                                                                                                                                                                                                                                                                                                                                                                                                                                                              | Height (in): 2 <sup>9</sup> / <sub>16</sub>                                                                                                         |
| Min. Recessing Depth (mm): 100 Min. Recessing Depth (in): 3 15/16 Light Distribution: Downlight Weight (kg): 0.737 Weight (lbs): 1.61 Fixture Finish: SSR / BKV / CWI / CRY / HAB / UFT / ITA / RUA / FTG / MYG                                                                                                                                                                                                                                                                                                                                                                                                                                                                                                                                                                                                                                                                                                                                                                                                                                                                                                                                                                                                                                                                                                                                                                                                                                                                                                                                                                                                                                                                                                                                                                                                                                                                                                                                                                                                                                                                                                                | Ceiling Thickness (mm): 12.5                                                                                                                        |
| Min. Recessing Depth (in): 3 <sup>15</sup> / <sub>16</sub> Light Distribution: Downlight Weight (kg): 0.737 Weight (lbs): 1.61 Fixture Finish: SSR / BKV / CWI / CRY / HAB / UFT / ITA / RUA / FTG / MYG                                                                                                                                                                                                                                                                                                                                                                                                                                                                                                                                                                                                                                                                                                                                                                                                                                                                                                                                                                                                                                                                                                                                                                                                                                                                                                                                                                                                                                                                                                                                                                                                                                                                                                                                                                                                                                                                                                                       | Ceiling Thickness (in): 1/2                                                                                                                         |
| Light Distribution: Downlight Weight (kg): 0.737 Weight (lbs): 1.61 Fixture Finish: SSR / BKV / CWI / CRY / HAB / UFT / ITA / RUA / FTG / MYG                                                                                                                                                                                                                                                                                                                                                                                                                                                                                                                                                                                                                                                                                                                                                                                                                                                                                                                                                                                                                                                                                                                                                                                                                                                                                                                                                                                                                                                                                                                                                                                                                                                                                                                                                                                                                                                                                                                                                                                  | Min. Recessing Depth (mm): 100                                                                                                                      |
| Weight (kg): 0.737 Weight (lbs): 1.61 Fixture Finish: SSR / BKV / CWI / CRY / HAB / UFT / ITA / RUA / FTG / MYG                                                                                                                                                                                                                                                                                                                                                                                                                                                                                                                                                                                                                                                                                                                                                                                                                                                                                                                                                                                                                                                                                                                                                                                                                                                                                                                                                                                                                                                                                                                                                                                                                                                                                                                                                                                                                                                                                                                                                                                                                | Min. Recessing Depth (in): 3 15/16                                                                                                                  |
| Weight (lbs): 1.61 Fixture Finish: SSR / BKV / CWI / CRY / HAB / UFT / ITA / RUA / FTG / MYG                                                                                                                                                                                                                                                                                                                                                                                                                                                                                                                                                                                                                                                                                                                                                                                                                                                                                                                                                                                                                                                                                                                                                                                                                                                                                                                                                                                                                                                                                                                                                                                                                                                                                                                                                                                                                                                                                                                                                                                                                                   | Light Distribution: Downlight                                                                                                                       |
| Fixture Finish: SSR / BKV / CWI / CRY / HAB / UFT / ITA / RUA / FTG / MYG                                                                                                                                                                                                                                                                                                                                                                                                                                                                                                                                                                                                                                                                                                                                                                                                                                                                                                                                                                                                                                                                                                                                                                                                                                                                                                                                                                                                                                                                                                                                                                                                                                                                                                                                                                                                                                                                                                                                                                                                                                                      | Weight (kg): 0.737                                                                                                                                  |
|                                                                                                                                                                                                                                                                                                                                                                                                                                                                                                                                                                                                                                                                                                                                                                                                                                                                                                                                                                                                                                                                                                                                                                                                                                                                                                                                                                                                                                                                                                                                                                                                                                                                                                                                                                                                                                                                                                                                                                                                                                                                                                                                | Weight (lbs): 1.61                                                                                                                                  |
|                                                                                                                                                                                                                                                                                                                                                                                                                                                                                                                                                                                                                                                                                                                                                                                                                                                                                                                                                                                                                                                                                                                                                                                                                                                                                                                                                                                                                                                                                                                                                                                                                                                                                                                                                                                                                                                                                                                                                                                                                                                                                                                                | Fixture Finish: SSR / BKV / CWI / CRY / HAB / UFT / ITA / RUA / FTG / MYG / LOD / PUS / FRO / FUP / KIA / POP / BLS / SPG / MEY / GOH / GUM / CHC / |

COM / ABZ / JAG / OBR / MOS / ROR

Holder Finish: WHI / BLK

Fixture Material: Aluminum Die Cast

Cut-out Measurements: 273mm / 10 3/4" x 42mm / 15/8"

Upon Request: Unique Ceiling Thickness