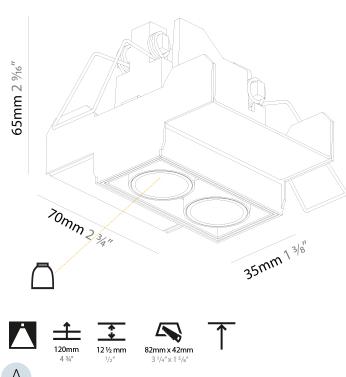

| Division: Architectural                                                                                                                             |
|-----------------------------------------------------------------------------------------------------------------------------------------------------|
| Mounting Type: Trimless                                                                                                                             |
| Mounting Location: Ceiling                                                                                                                          |
| Subcategory: Downlight                                                                                                                              |
| PHYSICAL                                                                                                                                            |
| Shape: Rectangle                                                                                                                                    |
| Length (mm): 70                                                                                                                                     |
| Length (in): 2 <sup>3</sup> / <sub>4</sub>                                                                                                          |
| Width (mm): 35                                                                                                                                      |
| Width (in): 1 3/8                                                                                                                                   |
| Height (mm): 65                                                                                                                                     |
| Height (in): 2 % 16                                                                                                                                 |
| Ceiling Thickness (mm): 12.5                                                                                                                        |
| Ceiling Thickness (in): 1/2                                                                                                                         |
| Min. Recessing Depth (mm): 100                                                                                                                      |
| Min. Recessing Depth (in): 3 15/16                                                                                                                  |
| Light Distribution: Direct                                                                                                                          |
| Weight (kg): 0.246                                                                                                                                  |
| Weight (lbs): 0.54                                                                                                                                  |
| Fixture Finish: SSR / BKV / CWI / CRY / HAB / UFT / ITA / RUA / FTG / MYG / LOD / PUS / FRO / FUP / KIA / POP / BLS / SPG / MEY / GOH / GUM / CHC / |

COM / ABZ / JAG / OBR / MOS / ROR

Holder Finish: WHI / BLK

Fixture Material: Aluminum Die Cast

Cut-out Measurements: 82mm / 3 1/4" x 42mm / 1 5/8"

Upon Request: Unique Ceiling Thickness