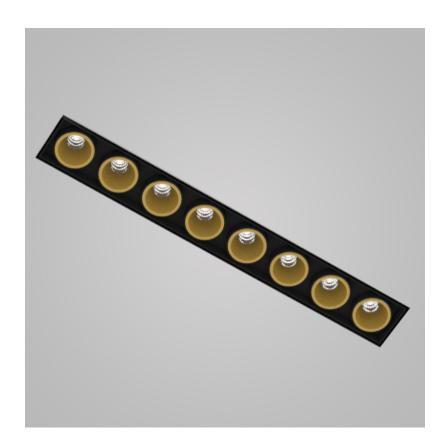

## **MAGIQ 8 CELL KORONA TRIMLESS**

| A35136      |       | -        | -         |
|-------------|-------|----------|-----------|
| base number | Color | Finishes | Reflector |

1.To build a product code in our configurator select the specify button on the base model # product page

#### **GENERAL**

| Series: Magiq                  |  |
|--------------------------------|--|
| Subseries: Magiq 8 Cell Korona |  |
| Brand: Prolicht                |  |
| Division: Architectural        |  |
| Mounting Type: Trimless        |  |
| Mounting Location: Ceiling     |  |
| Subcategory: Downlight         |  |

|                                                                                                                                                                                                                                                                                                                                                                                                                                                                                                                                                                                                                                                                                                                                                                                                                                                                                                                                                                                                                                                                                                                                                                                                                                                                                                                                                                                                                                                                                                                                                                                                                                                                                                                                                                                                                                                                                                                                                                                                                                                                                                                                | brand, Proficit                                                                                                                                     |
|--------------------------------------------------------------------------------------------------------------------------------------------------------------------------------------------------------------------------------------------------------------------------------------------------------------------------------------------------------------------------------------------------------------------------------------------------------------------------------------------------------------------------------------------------------------------------------------------------------------------------------------------------------------------------------------------------------------------------------------------------------------------------------------------------------------------------------------------------------------------------------------------------------------------------------------------------------------------------------------------------------------------------------------------------------------------------------------------------------------------------------------------------------------------------------------------------------------------------------------------------------------------------------------------------------------------------------------------------------------------------------------------------------------------------------------------------------------------------------------------------------------------------------------------------------------------------------------------------------------------------------------------------------------------------------------------------------------------------------------------------------------------------------------------------------------------------------------------------------------------------------------------------------------------------------------------------------------------------------------------------------------------------------------------------------------------------------------------------------------------------------|-----------------------------------------------------------------------------------------------------------------------------------------------------|
| Mounting Location: Ceiling Subcategory: Downlight  PHYSICAL  Shape: Rectangle Length (mm): 267 Length (in): 10 ½ Width (mm): 35 Width (in): 1 ¾ Height (mm): 65 Height (in): 2 ¾ Ceiling Thickness (mm): 12.5 Ceiling Thickness (in): 1/2 Min. Recessing Depth (mm): 100 Min. Recessing Depth (in): 3 ½ Light Distribution: Downlight Weight (kg): 0.737 Weight (lbs): 1.61 Fixture Finish: SSR / BKV / CWI / CRY / HAB / UFT / ITA / RUA / FTG / MYG                                                                                                                                                                                                                                                                                                                                                                                                                                                                                                                                                                                                                                                                                                                                                                                                                                                                                                                                                                                                                                                                                                                                                                                                                                                                                                                                                                                                                                                                                                                                                                                                                                                                          | Division: Architectural                                                                                                                             |
| Subcategory: Downlight  PHYSICAL  Shape: Rectangle  Length (mm): 267  Length (in): 10 ½  Width (mm): 35  Width (in): 1 ¾  Height (mm): 65  Height (in): 2 ¾  Ceiling Thickness (mm): 12.5  Ceiling Thickness (in): 1/2  Min. Recessing Depth (mm): 100  Min. Recessing Depth (in): 3 ½  Light Distribution: Downlight  Weight (kg): 0.737  Weight (lbs): 1.61  Fixture Finish: SSR / BKV / CWI / CRY / HAB / UFT / ITA / RUA / FTG / MYG                                                                                                                                                                                                                                                                                                                                                                                                                                                                                                                                                                                                                                                                                                                                                                                                                                                                                                                                                                                                                                                                                                                                                                                                                                                                                                                                                                                                                                                                                                                                                                                                                                                                                       | Mounting Type: Trimless                                                                                                                             |
| PHYSICAL  Shape: Rectangle  Length (mm): 267  Length (in): 10 ½  Width (mm): 35  Width (in): 1 ¾  Height (mm): 65  Height (in): 2 ¾  Ceiling Thickness (mm): 12.5  Ceiling Thickness (in): 1/2  Min. Recessing Depth (mm): 100  Min. Recessing Depth (in): 3 ½  Light Distribution: Downlight  Weight (kg): 0.737  Weight (lbs): 1.61  Fixture Finish: SSR / BKV / CWI / CRY / HAB / UFT / ITA / RUA / FTG / MYG                                                                                                                                                                                                                                                                                                                                                                                                                                                                                                                                                                                                                                                                                                                                                                                                                                                                                                                                                                                                                                                                                                                                                                                                                                                                                                                                                                                                                                                                                                                                                                                                                                                                                                               | Mounting Location: Ceiling                                                                                                                          |
| Shape: Rectangle Length (mm): 267 Length (in): $10\frac{1}{2}$ Width (mm): 35 Width (in): $1\frac{3}{6}$ Height (mn): 65 Height (in): $2\frac{9}{16}$ Ceiling Thickness (mm): 12.5 Ceiling Thickness (in): $1/2$ Min. Recessing Depth (mm): 100 Min. Recessing Depth (in): $3\frac{15}{16}$ Light Distribution: Downlight Weight (kg): 0.737 Weight (lbs): 1.61 Fixture Finish: SSR / BKV / CWI / CRY / HAB / UFT / ITA / RUA / FTG / MYG                                                                                                                                                                                                                                                                                                                                                                                                                                                                                                                                                                                                                                                                                                                                                                                                                                                                                                                                                                                                                                                                                                                                                                                                                                                                                                                                                                                                                                                                                                                                                                                                                                                                                      | Subcategory: Downlight                                                                                                                              |
| Length (mm): 267  Length (in): 10 ½  Width (mm): 35  Width (in): 1 ¾  Height (in): 65  Height (in): 2 ¾  Ceiling Thickness (mm): 12.5  Ceiling Thickness (in): 1/2  Min. Recessing Depth (mm): 100  Min. Recessing Depth (in): 3 ⅓  Light Distribution: Downlight  Weight (kg): 0.737  Weight (lbs): 1.61  Fixture Finish: SSR / BKV / CWI / CRY / HAB / UFT / ITA / RUA / FTG / MYG                                                                                                                                                                                                                                                                                                                                                                                                                                                                                                                                                                                                                                                                                                                                                                                                                                                                                                                                                                                                                                                                                                                                                                                                                                                                                                                                                                                                                                                                                                                                                                                                                                                                                                                                           | PHYSICAL                                                                                                                                            |
| Length (in): 10 ½ Width (mm): 35 Width (in): 1 ¾ Begin to the state of | Shape: Rectangle                                                                                                                                    |
| Width (mm): 35 Width (in): 1 $\frac{3}{4}$ Height (mm): 65 Height (in): 2 $\frac{9}{4}$ Ceiling Thickness (mm): 12.5 Ceiling Thickness (in): 1/2 Min. Recessing Depth (mm): 100 Min. Recessing Depth (in): 3 $\frac{15}{4}$ Light Distribution: Downlight Weight (kg): 0.737 Weight (lbs): 1.61 Fixture Finish: SSR / BKV / CWI / CRY / HAB / UFT / ITA / RUA / FTG / MYG                                                                                                                                                                                                                                                                                                                                                                                                                                                                                                                                                                                                                                                                                                                                                                                                                                                                                                                                                                                                                                                                                                                                                                                                                                                                                                                                                                                                                                                                                                                                                                                                                                                                                                                                                      | Length (mm): 267                                                                                                                                    |
| Width (in): 1 $\frac{3}{6}$ Height (mm): 65 Height (in): 2 $\frac{9}{16}$ Ceiling Thickness (mm): 12.5 Ceiling Thickness (in): 1/2 Min. Recessing Depth (mm): 100 Min. Recessing Depth (in): 3 $\frac{15}{16}$ Light Distribution: Downlight Weight (kg): 0.737 Weight (lbs): 1.61 Fixture Finish: SSR / BKV / CWI / CRY / HAB / UFT / ITA / RUA / FTG / MYG                                                                                                                                                                                                                                                                                                                                                                                                                                                                                                                                                                                                                                                                                                                                                                                                                                                                                                                                                                                                                                                                                                                                                                                                                                                                                                                                                                                                                                                                                                                                                                                                                                                                                                                                                                   | Length (in): 10 $\frac{1}{2}$                                                                                                                       |
| Height (imi): 65  Height (ini): 2 % <sub>16</sub> Ceiling Thickness (mm): 12.5  Ceiling Thickness (ini): 1/2  Min. Recessing Depth (mm): 100  Min. Recessing Depth (ini): 3 ½ <sub>16</sub> Light Distribution: Downlight  Weight (kg): 0.737  Weight (lbs): 1.61  Fixture Finish: SSR / BKV / CWI / CRY / HAB / UFT / ITA / RUA / FTG / MYG                                                                                                                                                                                                                                                                                                                                                                                                                                                                                                                                                                                                                                                                                                                                                                                                                                                                                                                                                                                                                                                                                                                                                                                                                                                                                                                                                                                                                                                                                                                                                                                                                                                                                                                                                                                   | Width (mm): 35                                                                                                                                      |
| Height (in): 2 $^9/_{16}$ Ceiling Thickness (mm): 12.5 Ceiling Thickness (in): 1/2 Min. Recessing Depth (mm): 100 Min. Recessing Depth (in): 3 $^{15}/_{16}$ Light Distribution: Downlight Weight (kg): 0.737 Weight (lbs): 1.61 Fixture Finish: SSR / BKV / CWI / CRY / HAB / UFT / ITA / RUA / FTG / MYG                                                                                                                                                                                                                                                                                                                                                                                                                                                                                                                                                                                                                                                                                                                                                                                                                                                                                                                                                                                                                                                                                                                                                                                                                                                                                                                                                                                                                                                                                                                                                                                                                                                                                                                                                                                                                     | Width (in): 1 3/8                                                                                                                                   |
| Ceiling Thickness (mm): 12.5 Ceiling Thickness (in): 1/2 Min. Recessing Depth (mm): 100 Min. Recessing Depth (in): 3 <sup>15</sup> / <sub>16</sub> Light Distribution: Downlight Weight (kg): 0.737 Weight (lbs): 1.61 Fixture Finish: SSR / BKV / CWI / CRY / HAB / UFT / ITA / RUA / FTG / MYG                                                                                                                                                                                                                                                                                                                                                                                                                                                                                                                                                                                                                                                                                                                                                                                                                                                                                                                                                                                                                                                                                                                                                                                                                                                                                                                                                                                                                                                                                                                                                                                                                                                                                                                                                                                                                               | Height (mm): 65                                                                                                                                     |
| Ceiling Thickness (in): 1/2  Min. Recessing Depth (mm): 100  Min. Recessing Depth (in): 3 15/16  Light Distribution: Downlight  Weight (kg): 0.737  Weight (lbs): 1.61  Fixture Finish: SSR / BKV / CWI / CRY / HAB / UFT / ITA / RUA / FTG / MYG                                                                                                                                                                                                                                                                                                                                                                                                                                                                                                                                                                                                                                                                                                                                                                                                                                                                                                                                                                                                                                                                                                                                                                                                                                                                                                                                                                                                                                                                                                                                                                                                                                                                                                                                                                                                                                                                              | Height (in): 2 <sup>9</sup> / <sub>16</sub>                                                                                                         |
| Min. Recessing Depth (mm): 100 Min. Recessing Depth (in): 3 15/16 Light Distribution: Downlight Weight (kg): 0.737 Weight (lbs): 1.61 Fixture Finish: SSR / BKV / CWI / CRY / HAB / UFT / ITA / RUA / FTG / MYG                                                                                                                                                                                                                                                                                                                                                                                                                                                                                                                                                                                                                                                                                                                                                                                                                                                                                                                                                                                                                                                                                                                                                                                                                                                                                                                                                                                                                                                                                                                                                                                                                                                                                                                                                                                                                                                                                                                | Ceiling Thickness (mm): 12.5                                                                                                                        |
| Min. Recessing Depth (in): 3 <sup>15</sup> / <sub>16</sub> Light Distribution: Downlight Weight (kg): 0.737 Weight (lbs): 1.61 Fixture Finish: SSR / BKV / CWI / CRY / HAB / UFT / ITA / RUA / FTG / MYG                                                                                                                                                                                                                                                                                                                                                                                                                                                                                                                                                                                                                                                                                                                                                                                                                                                                                                                                                                                                                                                                                                                                                                                                                                                                                                                                                                                                                                                                                                                                                                                                                                                                                                                                                                                                                                                                                                                       | Ceiling Thickness (in): 1/2                                                                                                                         |
| Light Distribution: Downlight Weight (kg): 0.737 Weight (lbs): 1.61 Fixture Finish: SSR / BKV / CWI / CRY / HAB / UFT / ITA / RUA / FTG / MYG                                                                                                                                                                                                                                                                                                                                                                                                                                                                                                                                                                                                                                                                                                                                                                                                                                                                                                                                                                                                                                                                                                                                                                                                                                                                                                                                                                                                                                                                                                                                                                                                                                                                                                                                                                                                                                                                                                                                                                                  | Min. Recessing Depth (mm): 100                                                                                                                      |
| Weight (kg): 0.737 Weight (lbs): 1.61 Fixture Finish: SSR / BKV / CWI / CRY / HAB / UFT / ITA / RUA / FTG / MYG                                                                                                                                                                                                                                                                                                                                                                                                                                                                                                                                                                                                                                                                                                                                                                                                                                                                                                                                                                                                                                                                                                                                                                                                                                                                                                                                                                                                                                                                                                                                                                                                                                                                                                                                                                                                                                                                                                                                                                                                                | Min. Recessing Depth (in): 3 15/16                                                                                                                  |
| Weight (lbs): 1.61 Fixture Finish: SSR / BKV / CWI / CRY / HAB / UFT / ITA / RUA / FTG / MYG                                                                                                                                                                                                                                                                                                                                                                                                                                                                                                                                                                                                                                                                                                                                                                                                                                                                                                                                                                                                                                                                                                                                                                                                                                                                                                                                                                                                                                                                                                                                                                                                                                                                                                                                                                                                                                                                                                                                                                                                                                   | Light Distribution: Downlight                                                                                                                       |
| Fixture Finish: SSR / BKV / CWI / CRY / HAB / UFT / ITA / RUA / FTG / MYG                                                                                                                                                                                                                                                                                                                                                                                                                                                                                                                                                                                                                                                                                                                                                                                                                                                                                                                                                                                                                                                                                                                                                                                                                                                                                                                                                                                                                                                                                                                                                                                                                                                                                                                                                                                                                                                                                                                                                                                                                                                      | Weight (kg): 0.737                                                                                                                                  |
|                                                                                                                                                                                                                                                                                                                                                                                                                                                                                                                                                                                                                                                                                                                                                                                                                                                                                                                                                                                                                                                                                                                                                                                                                                                                                                                                                                                                                                                                                                                                                                                                                                                                                                                                                                                                                                                                                                                                                                                                                                                                                                                                | Weight (lbs): 1.61                                                                                                                                  |
|                                                                                                                                                                                                                                                                                                                                                                                                                                                                                                                                                                                                                                                                                                                                                                                                                                                                                                                                                                                                                                                                                                                                                                                                                                                                                                                                                                                                                                                                                                                                                                                                                                                                                                                                                                                                                                                                                                                                                                                                                                                                                                                                | Fixture Finish: SSR / BKV / CWI / CRY / HAB / UFT / ITA / RUA / FTG / MYG / LOD / PUS / FRO / FUP / KIA / POP / BLS / SPG / MEY / GOH / GUM / CHC / |