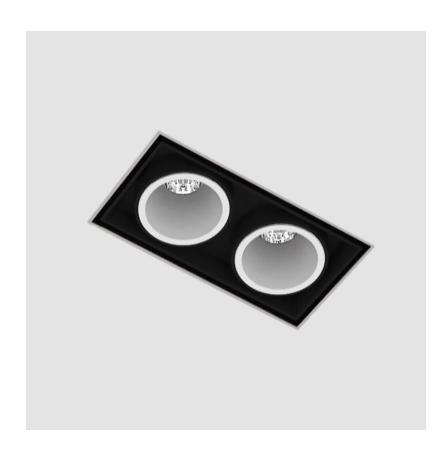

## **MAGIQ 2 CELL KORONA TRIMLESS**

| A35569      |             | =         | -       | -         |
|-------------|-------------|-----------|---------|-----------|
| base number | Color       | Finishes  | Finish  | Reflector |
|             | Temperature | (Diamond) | Ontions | Ontions   |

#### **GENERAL**

| Series: Magiq                  |  |
|--------------------------------|--|
| Subseries: Magiq 2 Cell Korona |  |
| Brand: Prolicht                |  |
| Division: Architectural        |  |
| Mounting Type: Trimless        |  |
| Mounting Location: Ceiling     |  |
| Subcategory: Downlight         |  |

| Division: Architectural                                                                                                                             |
|-----------------------------------------------------------------------------------------------------------------------------------------------------|
| Mounting Type: Trimless                                                                                                                             |
| Mounting Location: Ceiling                                                                                                                          |
| Subcategory: Downlight                                                                                                                              |
| PHYSICAL                                                                                                                                            |
| Shape: Rectangle                                                                                                                                    |
| Length (mm): 70                                                                                                                                     |
| Length (in): 2 <sup>3</sup> / <sub>4</sub>                                                                                                          |
| Width (mm): 35                                                                                                                                      |
| Width (in): 1 3/8                                                                                                                                   |
| Height (mm): 65                                                                                                                                     |
| Height (in): 2 % 16                                                                                                                                 |
| Ceiling Thickness (mm): 12.5                                                                                                                        |
| Ceiling Thickness (in): 1/2                                                                                                                         |
| Min. Recessing Depth (mm): 100                                                                                                                      |
| Min. Recessing Depth (in): 3 15/16                                                                                                                  |
| Light Distribution: Direct                                                                                                                          |
| Weight (kg): 0.246                                                                                                                                  |
| Weight (lbs): 0.54                                                                                                                                  |
| Fixture Finish: SSR / BKV / CWI / CRY / HAB / UFT / ITA / RUA / FTG / MYG / LOD / PUS / FRO / FUP / KIA / POP / BLS / SPG / MEY / GOH / GUM / CHC / |