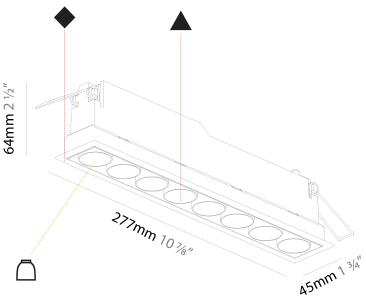

| Division: Architecturat                                                                                                                             |
|-----------------------------------------------------------------------------------------------------------------------------------------------------|
| Mounting Type: Recessed                                                                                                                             |
| Mounting Location: Ceiling                                                                                                                          |
| Subcategory: Downlight                                                                                                                              |
| PHYSICAL                                                                                                                                            |
| Shape: Rectangle                                                                                                                                    |
| Length (mm): 277                                                                                                                                    |
| Length (in): 10 $\frac{7}{8}$                                                                                                                       |
| Width (mm): 45                                                                                                                                      |
| Width (in): 1 <sup>3</sup> / <sub>4</sub>                                                                                                           |
| Height (mm): 64                                                                                                                                     |
| Height (in): $2\frac{1}{2}$                                                                                                                         |
| Ceiling Thickness (mm): 10 / 12.5 / 15 / 25 / 30                                                                                                    |
| Ceiling Thickness (in): 3/8 or 1/2 or 9/16 or 1 or 1 3/16                                                                                           |
| Min. Recessing Depth (mm): 100                                                                                                                      |
| Min. Recessing Depth (in): 3 15/16                                                                                                                  |
| Light Distribution: Downlight                                                                                                                       |
| Weight (kg): 0.518                                                                                                                                  |
| Weight (lbs): 1.14                                                                                                                                  |
| Fixture Finish: SSR / BKV / CWI / CRY / HAB / UFT / ITA / RUA / FTG / MYG / LOD / PUS / FRO / FUP / KIA / POP / BLS / SPG / MEY / GOH / GUM / CHC / |

Cut-out Measurements: 270mm / 10 5/8" x 38mm / 1 1/2"