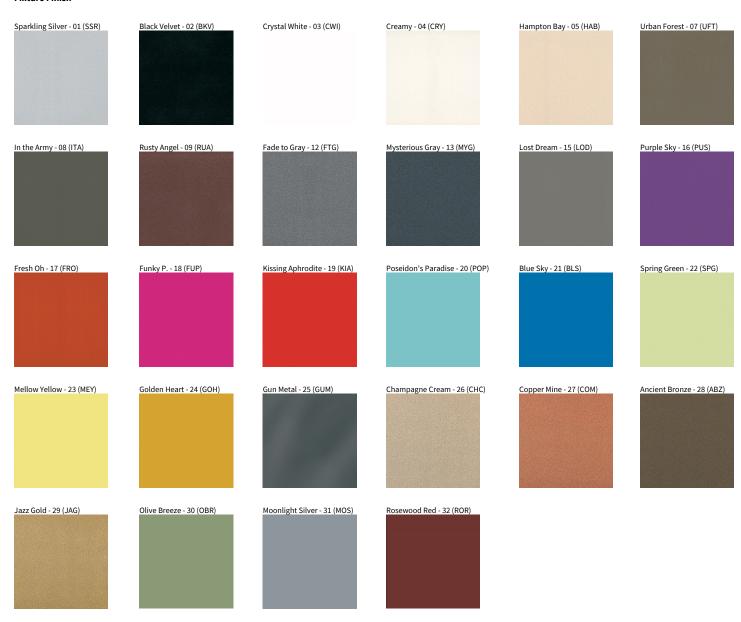

### **MAGIQ**

**COLOR FINISH CHART** 

| PROJECT   |
|-----------|
| TYPE      |
| SPECIFIER |
| QUANTITY  |
| DATE      |

#### **Fixture Finish**

Fixture Finish: SSR / BKV / CWI / CRY / HAB / UFT / ITA / RUA / FTG / MYG / LOD / PUS / FRO / FUP / KIA / POP / BLS / SPG / MEY / GOH / GUM / CHC / COM / ABZ / JAG / OBR / MOS / ROR

Holder Finish: WHI / BLK
Fixture Material: Aluminum Die Cast