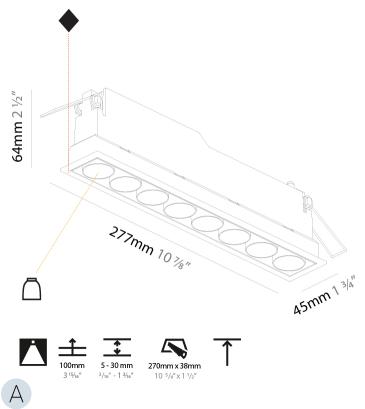

| Division: Architecturat                                                                                                                             |
|-----------------------------------------------------------------------------------------------------------------------------------------------------|
| Mounting Type: Recessed                                                                                                                             |
| Mounting Location: Ceiling                                                                                                                          |
| Subcategory: Downlight                                                                                                                              |
| PHYSICAL                                                                                                                                            |
| Shape: Rectangle                                                                                                                                    |
| Length (mm): 277                                                                                                                                    |
| Length (in): 10 $\frac{7}{8}$                                                                                                                       |
| Width (mm): 45                                                                                                                                      |
| Width (in): 1 <sup>3</sup> / <sub>4</sub>                                                                                                           |
| Height (mm): 64                                                                                                                                     |
| Height (in): $2\frac{1}{2}$                                                                                                                         |
| Ceiling Thickness (mm): 10 / 12.5 / 15 / 25 / 30                                                                                                    |
| Ceiling Thickness (in): 3/8 or 1/2 or 9/16 or 1 or 1 3/16                                                                                           |
| Min. Recessing Depth (mm): 100                                                                                                                      |
| Min. Recessing Depth (in): 3 15/16                                                                                                                  |
| Light Distribution: Downlight                                                                                                                       |
| Weight (kg): 0.518                                                                                                                                  |
| Weight (lbs): 1.14                                                                                                                                  |
| Fixture Finish: SSR / BKV / CWI / CRY / HAB / UFT / ITA / RUA / FTG / MYG / LOD / PUS / FRO / FUP / KIA / POP / BLS / SPG / MEY / GOH / GUM / CHC / |

Cut-out Measurements: 270mm / 10 5/8" x 38mm / 1 1/2"