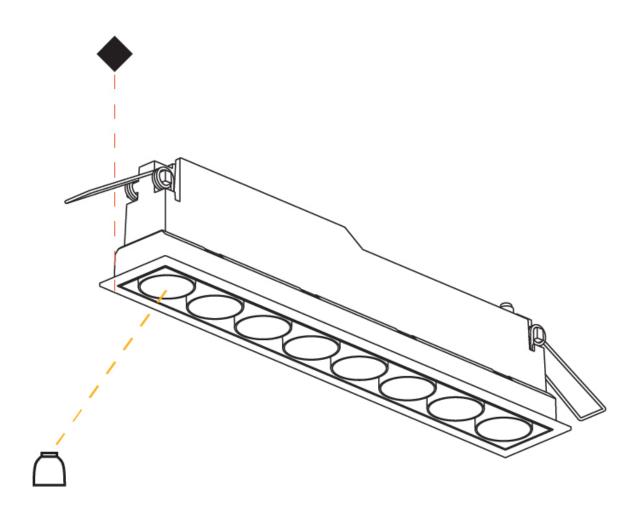

| Division: Architecturat                                                                                                                             |
|-----------------------------------------------------------------------------------------------------------------------------------------------------|
| Mounting Type: Recessed                                                                                                                             |
| Mounting Location: Ceiling                                                                                                                          |
| Subcategory: Downlight                                                                                                                              |
| PHYSICAL                                                                                                                                            |
| Shape: Rectangle                                                                                                                                    |
| Length (mm): 277                                                                                                                                    |
| Length (in): 10 $\frac{7}{8}$                                                                                                                       |
| Width (mm): 45                                                                                                                                      |
| Width (in): 1 <sup>3</sup> / <sub>4</sub>                                                                                                           |
| Height (mm): 64                                                                                                                                     |
| Height (in): $2\frac{1}{2}$                                                                                                                         |
| Ceiling Thickness (mm): 10 / 12.5 / 15 / 25 / 30                                                                                                    |
| Ceiling Thickness (in): 3/8 or 1/2 or 9/16 or 1 or 1 3/16                                                                                           |
| Min. Recessing Depth (mm): 100                                                                                                                      |
| Min. Recessing Depth (in): 3 15/16                                                                                                                  |
| Light Distribution: Downlight                                                                                                                       |
| Weight (kg): 0.518                                                                                                                                  |
| Weight (lbs): 1.14                                                                                                                                  |
| Fixture Finish: SSR / BKV / CWI / CRY / HAB / UFT / ITA / RUA / FTG / MYG / LOD / PUS / FRO / FUP / KIA / POP / BLS / SPG / MEY / GOH / GUM / CHC / |

Cut-out Measurements: 270mm / 10 5/8" x 38mm / 1 1/2"