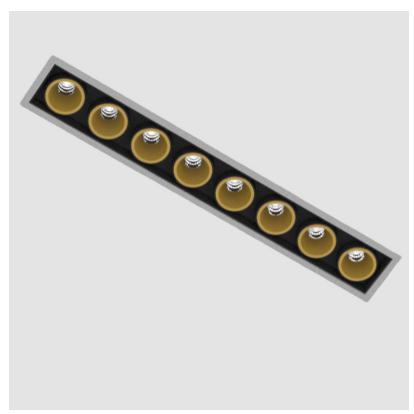

#### **GENERAL**

| Series: Magiq              |  |
|----------------------------|--|
| Subseries: Magiq 8 Cell    |  |
| Brand: Prolicht            |  |
| Division: Architectural    |  |
| Mounting Type: Recessed    |  |
| Mounting Location: Ceiling |  |
| Subcategory: Downlight     |  |

| Division: Architecturat                                                                                                                             |
|-----------------------------------------------------------------------------------------------------------------------------------------------------|
| Mounting Type: Recessed                                                                                                                             |
| Mounting Location: Ceiling                                                                                                                          |
| Subcategory: Downlight                                                                                                                              |
| PHYSICAL                                                                                                                                            |
| Shape: Rectangle                                                                                                                                    |
| Length (mm): 277                                                                                                                                    |
| Length (in): 10 $\frac{7}{8}$                                                                                                                       |
| Width (mm): 45                                                                                                                                      |
| Width (in): 1 <sup>3</sup> / <sub>4</sub>                                                                                                           |
| Height (mm): 64                                                                                                                                     |
| Height (in): $2\frac{1}{2}$                                                                                                                         |
| Ceiling Thickness (mm): 10 / 12.5 / 15 / 25 / 30                                                                                                    |
| Ceiling Thickness (in): 3/8 or 1/2 or 9/16 or 1 or 1 3/16                                                                                           |
| Min. Recessing Depth (mm): 100                                                                                                                      |
| Min. Recessing Depth (in): 3 15/16                                                                                                                  |
| Light Distribution: Downlight                                                                                                                       |
| Weight (kg): 0.518                                                                                                                                  |
| Weight (lbs): 1.14                                                                                                                                  |
| Fixture Finish: SSR / BKV / CWI / CRY / HAB / UFT / ITA / RUA / FTG / MYG / LOD / PUS / FRO / FUP / KIA / POP / BLS / SPG / MEY / GOH / GUM / CHC / |