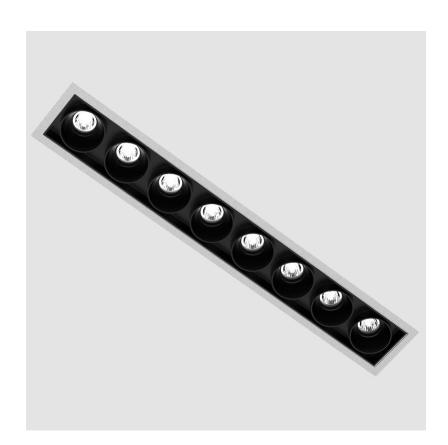

#### **GENERAL**

| Series: Magiq              |  |
|----------------------------|--|
| Subseries: Magiq 8 Cell    |  |
| Brand: Prolicht            |  |
| Division: Architectural    |  |
| Mounting Type: Recessed    |  |
| Mounting Location: Ceiling |  |
| Subcategory: Downlight     |  |

| Division: Architecturat                                                                                                                             |
|-----------------------------------------------------------------------------------------------------------------------------------------------------|
| Mounting Type: Recessed                                                                                                                             |
| Mounting Location: Ceiling                                                                                                                          |
| Subcategory: Downlight                                                                                                                              |
| PHYSICAL                                                                                                                                            |
| Shape: Rectangle                                                                                                                                    |
| Length (mm): 277                                                                                                                                    |
| Length (in): 10 $\frac{7}{8}$                                                                                                                       |
| Width (mm): 45                                                                                                                                      |
| Width (in): 1 <sup>3</sup> / <sub>4</sub>                                                                                                           |
| Height (mm): 64                                                                                                                                     |
| Height (in): $2\frac{1}{2}$                                                                                                                         |
| Ceiling Thickness (mm): 10 / 12.5 / 15 / 25 / 30                                                                                                    |
| Ceiling Thickness (in): 3/8 or 1/2 or 9/16 or 1 or 1 3/16                                                                                           |
| Min. Recessing Depth (mm): 100                                                                                                                      |
| Min. Recessing Depth (in): 3 15/16                                                                                                                  |
| Light Distribution: Downlight                                                                                                                       |
| Weight (kg): 0.518                                                                                                                                  |
| Weight (lbs): 1.14                                                                                                                                  |
| Fixture Finish: SSR / BKV / CWI / CRY / HAB / UFT / ITA / RUA / FTG / MYG / LOD / PUS / FRO / FUP / KIA / POP / BLS / SPG / MEY / GOH / GUM / CHC / |