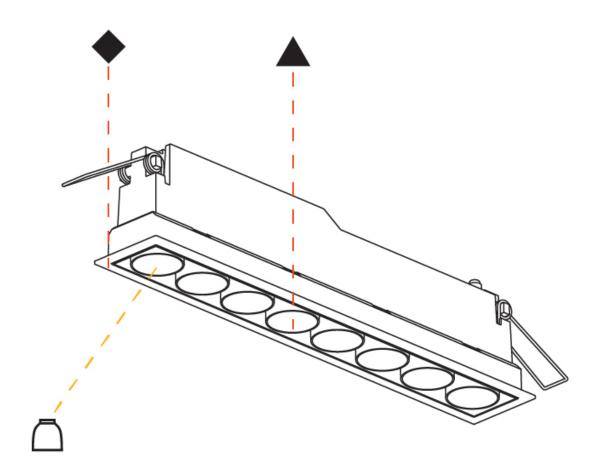

## **MAGIQ 8 CELL RECESSED**

| A35145      | •           | -         | -         | -       |
|-------------|-------------|-----------|-----------|---------|
| base number | Color       | Finishes  | Reflector | Finish  |
|             | Temperature | (Diamond) | Options   | Options |

1.To build a product code in our configurator select the specify button on the base model # product page

2. To build a manual product code on this datasheet choose from the options listed below in blue font and add the suffix to the base model #

#### **GENERAL**

| Series: Magiq              |  |
|----------------------------|--|
| Subseries: Magiq 8 Cell    |  |
| Brand: Prolicht            |  |
| Division: Architectural    |  |
| Mounting Type: Recessed    |  |
| Mounting Location: Ceiling |  |
| Subcategory: Downlight     |  |

| Division: Architecturat                                                                                                                             |
|-----------------------------------------------------------------------------------------------------------------------------------------------------|
| Mounting Type: Recessed                                                                                                                             |
| Mounting Location: Ceiling                                                                                                                          |
| Subcategory: Downlight                                                                                                                              |
| PHYSICAL                                                                                                                                            |
| Shape: Rectangle                                                                                                                                    |
| Length (mm): 277                                                                                                                                    |
| Length (in): 10 $\frac{7}{8}$                                                                                                                       |
| Width (mm): 45                                                                                                                                      |
| Width (in): 1 <sup>3</sup> / <sub>4</sub>                                                                                                           |
| Height (mm): 64                                                                                                                                     |
| Height (in): $2\frac{1}{2}$                                                                                                                         |
| Ceiling Thickness (mm): 10 / 12.5 / 15 / 25 / 30                                                                                                    |
| Ceiling Thickness (in): 3/8 or 1/2 or 9/16 or 1 or 1 3/16                                                                                           |
| Min. Recessing Depth (mm): 100                                                                                                                      |
| Min. Recessing Depth (in): 3 15/16                                                                                                                  |
| Light Distribution: Downlight                                                                                                                       |
| Weight (kg): 0.518                                                                                                                                  |
| Weight (lbs): 1.14                                                                                                                                  |
| Fixture Finish: SSR / BKV / CWI / CRY / HAB / UFT / ITA / RUA / FTG / MYG / LOD / PUS / FRO / FUP / KIA / POP / BLS / SPG / MEY / GOH / GUM / CHC / |

Fixture Finish: SSR / BKV / CWI / CRY / HAB / UFT / ITA / RUA / FTG / MYG / LOD / PUS / FRO / FUP / KIA / POP / BLS / SPG / MEY / GOH / GUM / CHC / COM / ABZ / JAG / OBR / MOS / ROR

Holder Finish: WHI / BLK
Fixture Material: Aluminum Die Cast

Cut-out Measurements: 270mm / 10 5/8" x 38mm / 1 1/2"