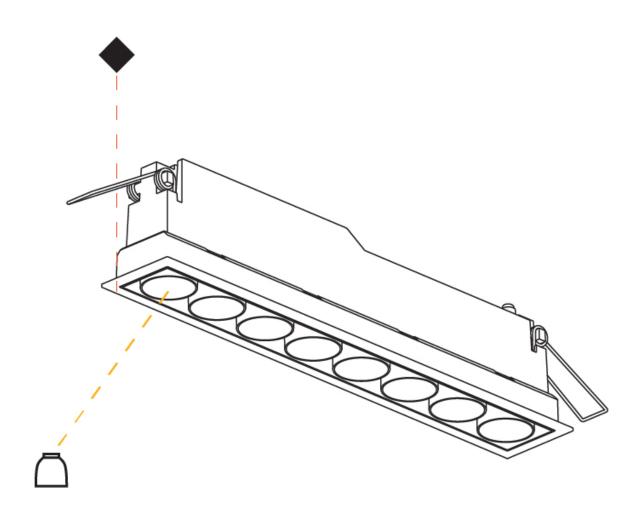

| Division: Architectural                                                                                                                                                                                                                                                                                                                                                                                                                                                                                                                                                                                                                                                                                                                                                                                                                                                                                                                                                                                                                                                                                                                                                                                                                                                                                                                                                                                                                                                                                                                                                                                                                                                                                                                                                                                                                                                                                                                                    |
|------------------------------------------------------------------------------------------------------------------------------------------------------------------------------------------------------------------------------------------------------------------------------------------------------------------------------------------------------------------------------------------------------------------------------------------------------------------------------------------------------------------------------------------------------------------------------------------------------------------------------------------------------------------------------------------------------------------------------------------------------------------------------------------------------------------------------------------------------------------------------------------------------------------------------------------------------------------------------------------------------------------------------------------------------------------------------------------------------------------------------------------------------------------------------------------------------------------------------------------------------------------------------------------------------------------------------------------------------------------------------------------------------------------------------------------------------------------------------------------------------------------------------------------------------------------------------------------------------------------------------------------------------------------------------------------------------------------------------------------------------------------------------------------------------------------------------------------------------------------------------------------------------------------------------------------------------------|
| Mounting Type: Recessed                                                                                                                                                                                                                                                                                                                                                                                                                                                                                                                                                                                                                                                                                                                                                                                                                                                                                                                                                                                                                                                                                                                                                                                                                                                                                                                                                                                                                                                                                                                                                                                                                                                                                                                                                                                                                                                                                                                                    |
| Mounting Location: Ceiling                                                                                                                                                                                                                                                                                                                                                                                                                                                                                                                                                                                                                                                                                                                                                                                                                                                                                                                                                                                                                                                                                                                                                                                                                                                                                                                                                                                                                                                                                                                                                                                                                                                                                                                                                                                                                                                                                                                                 |
| Subcategory: Downlight                                                                                                                                                                                                                                                                                                                                                                                                                                                                                                                                                                                                                                                                                                                                                                                                                                                                                                                                                                                                                                                                                                                                                                                                                                                                                                                                                                                                                                                                                                                                                                                                                                                                                                                                                                                                                                                                                                                                     |
| PHYSICAL                                                                                                                                                                                                                                                                                                                                                                                                                                                                                                                                                                                                                                                                                                                                                                                                                                                                                                                                                                                                                                                                                                                                                                                                                                                                                                                                                                                                                                                                                                                                                                                                                                                                                                                                                                                                                                                                                                                                                   |
| Shape: Rectangle                                                                                                                                                                                                                                                                                                                                                                                                                                                                                                                                                                                                                                                                                                                                                                                                                                                                                                                                                                                                                                                                                                                                                                                                                                                                                                                                                                                                                                                                                                                                                                                                                                                                                                                                                                                                                                                                                                                                           |
| Length (mm): 277                                                                                                                                                                                                                                                                                                                                                                                                                                                                                                                                                                                                                                                                                                                                                                                                                                                                                                                                                                                                                                                                                                                                                                                                                                                                                                                                                                                                                                                                                                                                                                                                                                                                                                                                                                                                                                                                                                                                           |
| Length (in): 10 $\frac{7}{8}$                                                                                                                                                                                                                                                                                                                                                                                                                                                                                                                                                                                                                                                                                                                                                                                                                                                                                                                                                                                                                                                                                                                                                                                                                                                                                                                                                                                                                                                                                                                                                                                                                                                                                                                                                                                                                                                                                                                              |
| Width (mm): 45                                                                                                                                                                                                                                                                                                                                                                                                                                                                                                                                                                                                                                                                                                                                                                                                                                                                                                                                                                                                                                                                                                                                                                                                                                                                                                                                                                                                                                                                                                                                                                                                                                                                                                                                                                                                                                                                                                                                             |
| Width (in): 1 <sup>3</sup> / <sub>4</sub>                                                                                                                                                                                                                                                                                                                                                                                                                                                                                                                                                                                                                                                                                                                                                                                                                                                                                                                                                                                                                                                                                                                                                                                                                                                                                                                                                                                                                                                                                                                                                                                                                                                                                                                                                                                                                                                                                                                  |
| Height (mm): 64                                                                                                                                                                                                                                                                                                                                                                                                                                                                                                                                                                                                                                                                                                                                                                                                                                                                                                                                                                                                                                                                                                                                                                                                                                                                                                                                                                                                                                                                                                                                                                                                                                                                                                                                                                                                                                                                                                                                            |
| Height (in): 2 ½                                                                                                                                                                                                                                                                                                                                                                                                                                                                                                                                                                                                                                                                                                                                                                                                                                                                                                                                                                                                                                                                                                                                                                                                                                                                                                                                                                                                                                                                                                                                                                                                                                                                                                                                                                                                                                                                                                                                           |
| Ceiling Thickness (mm): 10 / 12.5 / 15 / 25 / 30                                                                                                                                                                                                                                                                                                                                                                                                                                                                                                                                                                                                                                                                                                                                                                                                                                                                                                                                                                                                                                                                                                                                                                                                                                                                                                                                                                                                                                                                                                                                                                                                                                                                                                                                                                                                                                                                                                           |
| Ceiling Thickness (in): 3/8 or 1/2 or 9/16 or 1 or 1 3/16                                                                                                                                                                                                                                                                                                                                                                                                                                                                                                                                                                                                                                                                                                                                                                                                                                                                                                                                                                                                                                                                                                                                                                                                                                                                                                                                                                                                                                                                                                                                                                                                                                                                                                                                                                                                                                                                                                  |
| Min. Recessing Depth (mm): 100                                                                                                                                                                                                                                                                                                                                                                                                                                                                                                                                                                                                                                                                                                                                                                                                                                                                                                                                                                                                                                                                                                                                                                                                                                                                                                                                                                                                                                                                                                                                                                                                                                                                                                                                                                                                                                                                                                                             |
| Min. Recessing Depth (in): 3 15/16                                                                                                                                                                                                                                                                                                                                                                                                                                                                                                                                                                                                                                                                                                                                                                                                                                                                                                                                                                                                                                                                                                                                                                                                                                                                                                                                                                                                                                                                                                                                                                                                                                                                                                                                                                                                                                                                                                                         |
| Light Distribution: Downlight                                                                                                                                                                                                                                                                                                                                                                                                                                                                                                                                                                                                                                                                                                                                                                                                                                                                                                                                                                                                                                                                                                                                                                                                                                                                                                                                                                                                                                                                                                                                                                                                                                                                                                                                                                                                                                                                                                                              |
| Weight (kg): 0.518                                                                                                                                                                                                                                                                                                                                                                                                                                                                                                                                                                                                                                                                                                                                                                                                                                                                                                                                                                                                                                                                                                                                                                                                                                                                                                                                                                                                                                                                                                                                                                                                                                                                                                                                                                                                                                                                                                                                         |
| Weight (lbs): 1.14                                                                                                                                                                                                                                                                                                                                                                                                                                                                                                                                                                                                                                                                                                                                                                                                                                                                                                                                                                                                                                                                                                                                                                                                                                                                                                                                                                                                                                                                                                                                                                                                                                                                                                                                                                                                                                                                                                                                         |
| $ Fixture\ Finish:\ SSR\ /\ BKV\ /\ CWI\ /\ CRY\ /\ HAB\ /\ UFT\ /\ ITA\ /\ RUA\ /\ FTG\ /\ MYG\ /\ RUA\ /\ FTG\ /\ RUA\ /\ RUA\ /\ FTG\ /\ RUA\ /\ FTG\ /\ RUA\ RUA\ /\ RUA\ RUA\ /\ RUA\ RUA\ /\ RUA\ RUA\ RUA\ RUA\ RUA\ RUA\ RUA\ RUA$ |
|                                                                                                                                                                                                                                                                                                                                                                                                                                                                                                                                                                                                                                                                                                                                                                                                                                                                                                                                                                                                                                                                                                                                                                                                                                                                                                                                                                                                                                                                                                                                                                                                                                                                                                                                                                                                                                                                                                                                                            |

LOD / PUS / FRO / FUP / KIA / POP / BLS / SPG / MEY / GOH / GUM / CHC / COM / ABZ / JAG / OBR / MOS / ROR

Holder Finish: WHI / BLK

Fixture Material: Aluminum Die Cast

Cut-out Measurements: 270mm / 10 5/8" x 38mm / 1 1/2"