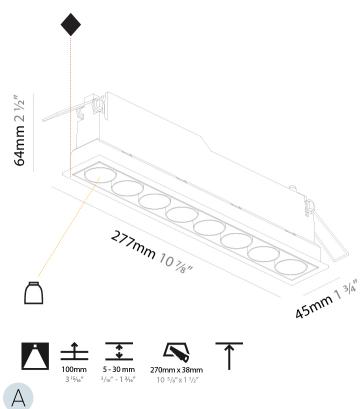

| Division: Architectural                                                                                                                                                                                                                                                                                                                                                                                                                                                                                                                                                                                                                                                                                                                                                                                                                                                                                                                                                                                                                                                                                                                                                                                                                                                                                                                                                                                                                                                                                                                                                                                                                                                                                                                                                                                                                                                                                                                                    |
|------------------------------------------------------------------------------------------------------------------------------------------------------------------------------------------------------------------------------------------------------------------------------------------------------------------------------------------------------------------------------------------------------------------------------------------------------------------------------------------------------------------------------------------------------------------------------------------------------------------------------------------------------------------------------------------------------------------------------------------------------------------------------------------------------------------------------------------------------------------------------------------------------------------------------------------------------------------------------------------------------------------------------------------------------------------------------------------------------------------------------------------------------------------------------------------------------------------------------------------------------------------------------------------------------------------------------------------------------------------------------------------------------------------------------------------------------------------------------------------------------------------------------------------------------------------------------------------------------------------------------------------------------------------------------------------------------------------------------------------------------------------------------------------------------------------------------------------------------------------------------------------------------------------------------------------------------------|
| Mounting Type: Recessed                                                                                                                                                                                                                                                                                                                                                                                                                                                                                                                                                                                                                                                                                                                                                                                                                                                                                                                                                                                                                                                                                                                                                                                                                                                                                                                                                                                                                                                                                                                                                                                                                                                                                                                                                                                                                                                                                                                                    |
| Mounting Location: Ceiling                                                                                                                                                                                                                                                                                                                                                                                                                                                                                                                                                                                                                                                                                                                                                                                                                                                                                                                                                                                                                                                                                                                                                                                                                                                                                                                                                                                                                                                                                                                                                                                                                                                                                                                                                                                                                                                                                                                                 |
| Subcategory: Downlight                                                                                                                                                                                                                                                                                                                                                                                                                                                                                                                                                                                                                                                                                                                                                                                                                                                                                                                                                                                                                                                                                                                                                                                                                                                                                                                                                                                                                                                                                                                                                                                                                                                                                                                                                                                                                                                                                                                                     |
| PHYSICAL                                                                                                                                                                                                                                                                                                                                                                                                                                                                                                                                                                                                                                                                                                                                                                                                                                                                                                                                                                                                                                                                                                                                                                                                                                                                                                                                                                                                                                                                                                                                                                                                                                                                                                                                                                                                                                                                                                                                                   |
| Shape: Rectangle                                                                                                                                                                                                                                                                                                                                                                                                                                                                                                                                                                                                                                                                                                                                                                                                                                                                                                                                                                                                                                                                                                                                                                                                                                                                                                                                                                                                                                                                                                                                                                                                                                                                                                                                                                                                                                                                                                                                           |
| Length (mm): 277                                                                                                                                                                                                                                                                                                                                                                                                                                                                                                                                                                                                                                                                                                                                                                                                                                                                                                                                                                                                                                                                                                                                                                                                                                                                                                                                                                                                                                                                                                                                                                                                                                                                                                                                                                                                                                                                                                                                           |
| Length (in): 10 $\frac{7}{8}$                                                                                                                                                                                                                                                                                                                                                                                                                                                                                                                                                                                                                                                                                                                                                                                                                                                                                                                                                                                                                                                                                                                                                                                                                                                                                                                                                                                                                                                                                                                                                                                                                                                                                                                                                                                                                                                                                                                              |
| Width (mm): 45                                                                                                                                                                                                                                                                                                                                                                                                                                                                                                                                                                                                                                                                                                                                                                                                                                                                                                                                                                                                                                                                                                                                                                                                                                                                                                                                                                                                                                                                                                                                                                                                                                                                                                                                                                                                                                                                                                                                             |
| Width (in): 1 <sup>3</sup> / <sub>4</sub>                                                                                                                                                                                                                                                                                                                                                                                                                                                                                                                                                                                                                                                                                                                                                                                                                                                                                                                                                                                                                                                                                                                                                                                                                                                                                                                                                                                                                                                                                                                                                                                                                                                                                                                                                                                                                                                                                                                  |
| Height (mm): 64                                                                                                                                                                                                                                                                                                                                                                                                                                                                                                                                                                                                                                                                                                                                                                                                                                                                                                                                                                                                                                                                                                                                                                                                                                                                                                                                                                                                                                                                                                                                                                                                                                                                                                                                                                                                                                                                                                                                            |
| Height (in): 2 ½                                                                                                                                                                                                                                                                                                                                                                                                                                                                                                                                                                                                                                                                                                                                                                                                                                                                                                                                                                                                                                                                                                                                                                                                                                                                                                                                                                                                                                                                                                                                                                                                                                                                                                                                                                                                                                                                                                                                           |
| Ceiling Thickness (mm): 10 / 12.5 / 15 / 25 / 30                                                                                                                                                                                                                                                                                                                                                                                                                                                                                                                                                                                                                                                                                                                                                                                                                                                                                                                                                                                                                                                                                                                                                                                                                                                                                                                                                                                                                                                                                                                                                                                                                                                                                                                                                                                                                                                                                                           |
| Ceiling Thickness (in): 3/8 or 1/2 or 9/16 or 1 or 1 3/16                                                                                                                                                                                                                                                                                                                                                                                                                                                                                                                                                                                                                                                                                                                                                                                                                                                                                                                                                                                                                                                                                                                                                                                                                                                                                                                                                                                                                                                                                                                                                                                                                                                                                                                                                                                                                                                                                                  |
| Min. Recessing Depth (mm): 100                                                                                                                                                                                                                                                                                                                                                                                                                                                                                                                                                                                                                                                                                                                                                                                                                                                                                                                                                                                                                                                                                                                                                                                                                                                                                                                                                                                                                                                                                                                                                                                                                                                                                                                                                                                                                                                                                                                             |
| Min. Recessing Depth (in): 3 15/16                                                                                                                                                                                                                                                                                                                                                                                                                                                                                                                                                                                                                                                                                                                                                                                                                                                                                                                                                                                                                                                                                                                                                                                                                                                                                                                                                                                                                                                                                                                                                                                                                                                                                                                                                                                                                                                                                                                         |
| Light Distribution: Downlight                                                                                                                                                                                                                                                                                                                                                                                                                                                                                                                                                                                                                                                                                                                                                                                                                                                                                                                                                                                                                                                                                                                                                                                                                                                                                                                                                                                                                                                                                                                                                                                                                                                                                                                                                                                                                                                                                                                              |
| Weight (kg): 0.518                                                                                                                                                                                                                                                                                                                                                                                                                                                                                                                                                                                                                                                                                                                                                                                                                                                                                                                                                                                                                                                                                                                                                                                                                                                                                                                                                                                                                                                                                                                                                                                                                                                                                                                                                                                                                                                                                                                                         |
| Weight (lbs): 1.14                                                                                                                                                                                                                                                                                                                                                                                                                                                                                                                                                                                                                                                                                                                                                                                                                                                                                                                                                                                                                                                                                                                                                                                                                                                                                                                                                                                                                                                                                                                                                                                                                                                                                                                                                                                                                                                                                                                                         |
| $ Fixture\ Finish:\ SSR\ /\ BKV\ /\ CWI\ /\ CRY\ /\ HAB\ /\ UFT\ /\ ITA\ /\ RUA\ /\ FTG\ /\ MYG\ /\ RUA\ /\ FTG\ /\ RUA\ /\ RUA\ /\ FTG\ /\ RUA\ /\ FTG\ /\ RUA\ RUA\ /\ RUA\ RUA\ /\ RUA\ RUA\ /\ RUA\ RUA\ RUA\ RUA\ RUA\ RUA\ RUA\ RUA$ |
|                                                                                                                                                                                                                                                                                                                                                                                                                                                                                                                                                                                                                                                                                                                                                                                                                                                                                                                                                                                                                                                                                                                                                                                                                                                                                                                                                                                                                                                                                                                                                                                                                                                                                                                                                                                                                                                                                                                                                            |

LOD / PUS / FRO / FUP / KIA / POP / BLS / SPG / MEY / GOH / GUM / CHC / COM / ABZ / JAG / OBR / MOS / ROR

Holder Finish: WHI / BLK

Fixture Material: Aluminum Die Cast

Cut-out Measurements: 270mm / 10 5/8" x 38mm / 1 1/2"