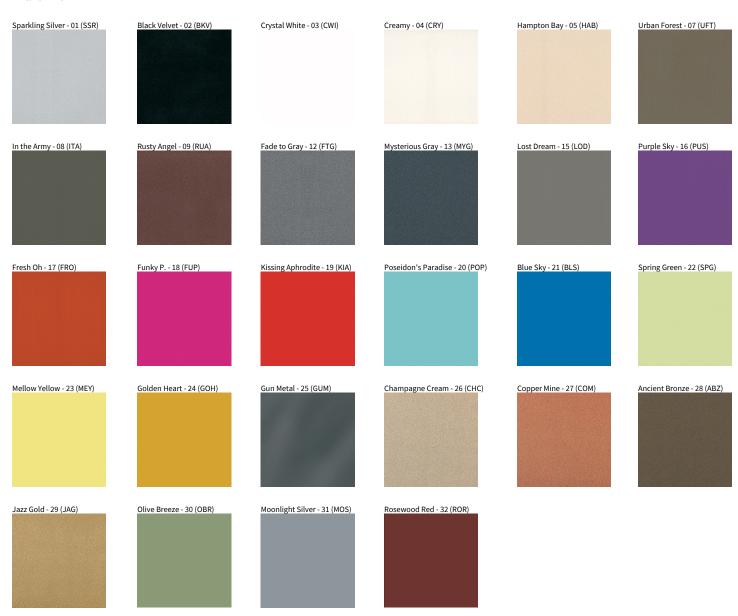

| Division: Architectural                                                                                                                                                                                                                                                                                                                                                                                                                                                                                                                                                                                                                                                                                                                                                                                                                                                                                                                                                                                                                                                                                                                                                                                                                                                                                                                                                                                                                                                                                                                                                                                                                                                                                                                                                                                                                                                                                                                                    |
|------------------------------------------------------------------------------------------------------------------------------------------------------------------------------------------------------------------------------------------------------------------------------------------------------------------------------------------------------------------------------------------------------------------------------------------------------------------------------------------------------------------------------------------------------------------------------------------------------------------------------------------------------------------------------------------------------------------------------------------------------------------------------------------------------------------------------------------------------------------------------------------------------------------------------------------------------------------------------------------------------------------------------------------------------------------------------------------------------------------------------------------------------------------------------------------------------------------------------------------------------------------------------------------------------------------------------------------------------------------------------------------------------------------------------------------------------------------------------------------------------------------------------------------------------------------------------------------------------------------------------------------------------------------------------------------------------------------------------------------------------------------------------------------------------------------------------------------------------------------------------------------------------------------------------------------------------------|
| Mounting Type: Recessed                                                                                                                                                                                                                                                                                                                                                                                                                                                                                                                                                                                                                                                                                                                                                                                                                                                                                                                                                                                                                                                                                                                                                                                                                                                                                                                                                                                                                                                                                                                                                                                                                                                                                                                                                                                                                                                                                                                                    |
| Mounting Location: Ceiling                                                                                                                                                                                                                                                                                                                                                                                                                                                                                                                                                                                                                                                                                                                                                                                                                                                                                                                                                                                                                                                                                                                                                                                                                                                                                                                                                                                                                                                                                                                                                                                                                                                                                                                                                                                                                                                                                                                                 |
| Subcategory: Downlight                                                                                                                                                                                                                                                                                                                                                                                                                                                                                                                                                                                                                                                                                                                                                                                                                                                                                                                                                                                                                                                                                                                                                                                                                                                                                                                                                                                                                                                                                                                                                                                                                                                                                                                                                                                                                                                                                                                                     |
| PHYSICAL                                                                                                                                                                                                                                                                                                                                                                                                                                                                                                                                                                                                                                                                                                                                                                                                                                                                                                                                                                                                                                                                                                                                                                                                                                                                                                                                                                                                                                                                                                                                                                                                                                                                                                                                                                                                                                                                                                                                                   |
| Shape: Rectangle                                                                                                                                                                                                                                                                                                                                                                                                                                                                                                                                                                                                                                                                                                                                                                                                                                                                                                                                                                                                                                                                                                                                                                                                                                                                                                                                                                                                                                                                                                                                                                                                                                                                                                                                                                                                                                                                                                                                           |
| Length (mm): 277                                                                                                                                                                                                                                                                                                                                                                                                                                                                                                                                                                                                                                                                                                                                                                                                                                                                                                                                                                                                                                                                                                                                                                                                                                                                                                                                                                                                                                                                                                                                                                                                                                                                                                                                                                                                                                                                                                                                           |
| Length (in): 10 $\frac{7}{8}$                                                                                                                                                                                                                                                                                                                                                                                                                                                                                                                                                                                                                                                                                                                                                                                                                                                                                                                                                                                                                                                                                                                                                                                                                                                                                                                                                                                                                                                                                                                                                                                                                                                                                                                                                                                                                                                                                                                              |
| Width (mm): 45                                                                                                                                                                                                                                                                                                                                                                                                                                                                                                                                                                                                                                                                                                                                                                                                                                                                                                                                                                                                                                                                                                                                                                                                                                                                                                                                                                                                                                                                                                                                                                                                                                                                                                                                                                                                                                                                                                                                             |
| Width (in): 1 <sup>3</sup> / <sub>4</sub>                                                                                                                                                                                                                                                                                                                                                                                                                                                                                                                                                                                                                                                                                                                                                                                                                                                                                                                                                                                                                                                                                                                                                                                                                                                                                                                                                                                                                                                                                                                                                                                                                                                                                                                                                                                                                                                                                                                  |
| Height (mm): 64                                                                                                                                                                                                                                                                                                                                                                                                                                                                                                                                                                                                                                                                                                                                                                                                                                                                                                                                                                                                                                                                                                                                                                                                                                                                                                                                                                                                                                                                                                                                                                                                                                                                                                                                                                                                                                                                                                                                            |
| Height (in): 2 ½                                                                                                                                                                                                                                                                                                                                                                                                                                                                                                                                                                                                                                                                                                                                                                                                                                                                                                                                                                                                                                                                                                                                                                                                                                                                                                                                                                                                                                                                                                                                                                                                                                                                                                                                                                                                                                                                                                                                           |
| Ceiling Thickness (mm): 10 / 12.5 / 15 / 25 / 30                                                                                                                                                                                                                                                                                                                                                                                                                                                                                                                                                                                                                                                                                                                                                                                                                                                                                                                                                                                                                                                                                                                                                                                                                                                                                                                                                                                                                                                                                                                                                                                                                                                                                                                                                                                                                                                                                                           |
| Ceiling Thickness (in): 3/8 or 1/2 or 9/16 or 1 or 1 3/16                                                                                                                                                                                                                                                                                                                                                                                                                                                                                                                                                                                                                                                                                                                                                                                                                                                                                                                                                                                                                                                                                                                                                                                                                                                                                                                                                                                                                                                                                                                                                                                                                                                                                                                                                                                                                                                                                                  |
| Min. Recessing Depth (mm): 100                                                                                                                                                                                                                                                                                                                                                                                                                                                                                                                                                                                                                                                                                                                                                                                                                                                                                                                                                                                                                                                                                                                                                                                                                                                                                                                                                                                                                                                                                                                                                                                                                                                                                                                                                                                                                                                                                                                             |
| Min. Recessing Depth (in): 3 15/16                                                                                                                                                                                                                                                                                                                                                                                                                                                                                                                                                                                                                                                                                                                                                                                                                                                                                                                                                                                                                                                                                                                                                                                                                                                                                                                                                                                                                                                                                                                                                                                                                                                                                                                                                                                                                                                                                                                         |
| Light Distribution: Downlight                                                                                                                                                                                                                                                                                                                                                                                                                                                                                                                                                                                                                                                                                                                                                                                                                                                                                                                                                                                                                                                                                                                                                                                                                                                                                                                                                                                                                                                                                                                                                                                                                                                                                                                                                                                                                                                                                                                              |
| Weight (kg): 0.518                                                                                                                                                                                                                                                                                                                                                                                                                                                                                                                                                                                                                                                                                                                                                                                                                                                                                                                                                                                                                                                                                                                                                                                                                                                                                                                                                                                                                                                                                                                                                                                                                                                                                                                                                                                                                                                                                                                                         |
| Weight (lbs): 1.14                                                                                                                                                                                                                                                                                                                                                                                                                                                                                                                                                                                                                                                                                                                                                                                                                                                                                                                                                                                                                                                                                                                                                                                                                                                                                                                                                                                                                                                                                                                                                                                                                                                                                                                                                                                                                                                                                                                                         |
| $ Fixture\ Finish:\ SSR\ /\ BKV\ /\ CWI\ /\ CRY\ /\ HAB\ /\ UFT\ /\ ITA\ /\ RUA\ /\ FTG\ /\ MYG\ /\ RUA\ /\ FTG\ /\ RUA\ /\ RUA\ /\ FTG\ /\ RUA\ /\ FTG\ /\ RUA\ RUA\ /\ RUA\ RUA\ /\ RUA\ RUA\ /\ RUA\ RUA\ RUA\ RUA\ RUA\ RUA\ RUA\ RUA$ |
|                                                                                                                                                                                                                                                                                                                                                                                                                                                                                                                                                                                                                                                                                                                                                                                                                                                                                                                                                                                                                                                                                                                                                                                                                                                                                                                                                                                                                                                                                                                                                                                                                                                                                                                                                                                                                                                                                                                                                            |

LOD / PUS / FRO / FUP / KIA / POP / BLS / SPG / MEY / GOH / GUM / CHC / COM / ABZ / JAG / OBR / MOS / ROR

Holder Finish: WHI / BLK

Fixture Material: Aluminum Die Cast

Cut-out Measurements: 270mm / 10 5/8" x 38mm / 1 1/2"

| Brand: Prolicht                                                                                                                                     |
|-----------------------------------------------------------------------------------------------------------------------------------------------------|
| Division: Architectural                                                                                                                             |
| Mounting Type: Recessed                                                                                                                             |
| Mounting Location: Ceiling                                                                                                                          |
| Subcategory: Downlight                                                                                                                              |
| PHYSICAL                                                                                                                                            |
| Shape: Rectangle                                                                                                                                    |
| Length (mm): 277                                                                                                                                    |
| Length (in): 10 $\frac{7}{8}$                                                                                                                       |
| Width (mm): 45                                                                                                                                      |
| Width (in): 1 3/4                                                                                                                                   |
| Height (mm): 64                                                                                                                                     |
| Height (in): 2 ½                                                                                                                                    |
| Ceiling Thickness (mm): 5 - 30                                                                                                                      |
| Ceiling Thickness (in): 3/16 - 1 3/16                                                                                                               |
| Min. Recessing Depth (mm): 100                                                                                                                      |
| Min. Recessing Depth (in): 3 15/16                                                                                                                  |
| Light Distribution: Downlight                                                                                                                       |
| Weight (kg): 0.518                                                                                                                                  |
| Weight (lbs): 1.15                                                                                                                                  |
| Fixture Finish: SSR / BKV / CWI / CRY / HAB / UFT / ITA / RUA / FTG / MYG / LOD / PUS / FRO / FUP / KIA / POP / BLS / SPG / MEY / GOH / GUM / CHC / |
|                                                                                                                                                     |

COM / ABZ / JAG / OBR / MOS / ROR

Holder Finish: WHI / BLK Fixture Material: Aluminum Die Cast

Cut-out Measurements: 270mm / 10 5/8" x 38mm / 1 1/2"

## **MAGIQ**

**COLOR FINISH CHART** 

| PROJECT   |
|-----------|
| TYPE      |
| SPECIFIER |
| QUANTITY  |
| DATE      |

#### **Fixture Finish**