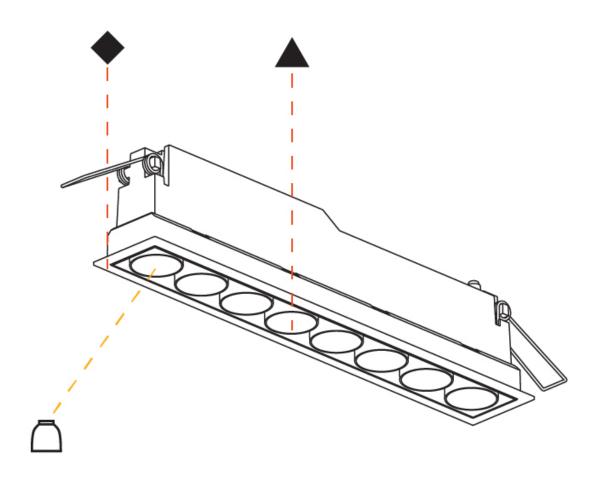

### **MAGIQ 8 CELL RECESSED**

| A35 | 145 | - | - |
|-----|-----|---|---|
|     |     |   |   |

base number

Temperature (Diamond)

Options

1.To build a product code in our configurator select the specify button on the base model # product page

## **MAGIQ 8 CELL KORONA RECESSED**

| A35151      | •     | -        | -        | -         |
|-------------|-------|----------|----------|-----------|
| base number | Color | Finishes | Finishes | Reflector |

#### **Fixture Finish**

#### **Holder Finish**