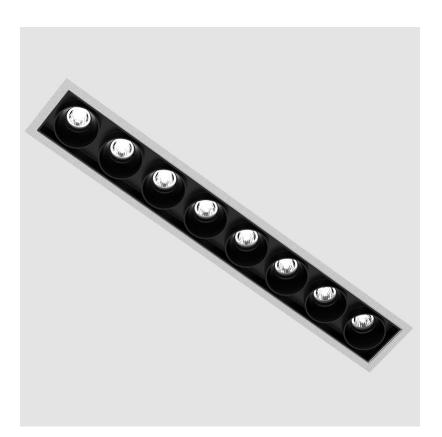

### **MAGIQ 8 CELL RECESSED**

| A35 | 145 | - | - |
|-----|-----|---|---|
|     |     |   |   |

base number

Temperature (Diamond)

Options

1.To build a product code in our configurator select the specify button on the base model # product page

#### **GENERAL**

| Series: Magiq              |  |
|----------------------------|--|
| Subseries: Magiq 8 Cell    |  |
| Brand: Prolicht            |  |
| Division: Architectural    |  |
| Mounting Type: Recessed    |  |
| Mounting Location: Ceiling |  |
| Subcategory: Downlight     |  |

| Division: Architectural                                                                                                                                                                                                                                                                                                                                                                                                                                                                                                                                                                                                                                                                                                                                                                                                                                                                                                                                                                                                                                                                                                                                                                                                                                                                                                                                                                                                                                                                                                                                                                                                                                                                                                                                                                                                                                                                                                                                    |
|------------------------------------------------------------------------------------------------------------------------------------------------------------------------------------------------------------------------------------------------------------------------------------------------------------------------------------------------------------------------------------------------------------------------------------------------------------------------------------------------------------------------------------------------------------------------------------------------------------------------------------------------------------------------------------------------------------------------------------------------------------------------------------------------------------------------------------------------------------------------------------------------------------------------------------------------------------------------------------------------------------------------------------------------------------------------------------------------------------------------------------------------------------------------------------------------------------------------------------------------------------------------------------------------------------------------------------------------------------------------------------------------------------------------------------------------------------------------------------------------------------------------------------------------------------------------------------------------------------------------------------------------------------------------------------------------------------------------------------------------------------------------------------------------------------------------------------------------------------------------------------------------------------------------------------------------------------|
| Mounting Type: Recessed                                                                                                                                                                                                                                                                                                                                                                                                                                                                                                                                                                                                                                                                                                                                                                                                                                                                                                                                                                                                                                                                                                                                                                                                                                                                                                                                                                                                                                                                                                                                                                                                                                                                                                                                                                                                                                                                                                                                    |
| Mounting Location: Ceiling                                                                                                                                                                                                                                                                                                                                                                                                                                                                                                                                                                                                                                                                                                                                                                                                                                                                                                                                                                                                                                                                                                                                                                                                                                                                                                                                                                                                                                                                                                                                                                                                                                                                                                                                                                                                                                                                                                                                 |
| Subcategory: Downlight                                                                                                                                                                                                                                                                                                                                                                                                                                                                                                                                                                                                                                                                                                                                                                                                                                                                                                                                                                                                                                                                                                                                                                                                                                                                                                                                                                                                                                                                                                                                                                                                                                                                                                                                                                                                                                                                                                                                     |
| PHYSICAL                                                                                                                                                                                                                                                                                                                                                                                                                                                                                                                                                                                                                                                                                                                                                                                                                                                                                                                                                                                                                                                                                                                                                                                                                                                                                                                                                                                                                                                                                                                                                                                                                                                                                                                                                                                                                                                                                                                                                   |
| Shape: Rectangle                                                                                                                                                                                                                                                                                                                                                                                                                                                                                                                                                                                                                                                                                                                                                                                                                                                                                                                                                                                                                                                                                                                                                                                                                                                                                                                                                                                                                                                                                                                                                                                                                                                                                                                                                                                                                                                                                                                                           |
| Length (mm): 277                                                                                                                                                                                                                                                                                                                                                                                                                                                                                                                                                                                                                                                                                                                                                                                                                                                                                                                                                                                                                                                                                                                                                                                                                                                                                                                                                                                                                                                                                                                                                                                                                                                                                                                                                                                                                                                                                                                                           |
| Length (in): 10 $\frac{7}{8}$                                                                                                                                                                                                                                                                                                                                                                                                                                                                                                                                                                                                                                                                                                                                                                                                                                                                                                                                                                                                                                                                                                                                                                                                                                                                                                                                                                                                                                                                                                                                                                                                                                                                                                                                                                                                                                                                                                                              |
| Width (mm): 45                                                                                                                                                                                                                                                                                                                                                                                                                                                                                                                                                                                                                                                                                                                                                                                                                                                                                                                                                                                                                                                                                                                                                                                                                                                                                                                                                                                                                                                                                                                                                                                                                                                                                                                                                                                                                                                                                                                                             |
| Width (in): 1 <sup>3</sup> / <sub>4</sub>                                                                                                                                                                                                                                                                                                                                                                                                                                                                                                                                                                                                                                                                                                                                                                                                                                                                                                                                                                                                                                                                                                                                                                                                                                                                                                                                                                                                                                                                                                                                                                                                                                                                                                                                                                                                                                                                                                                  |
| Height (mm): 64                                                                                                                                                                                                                                                                                                                                                                                                                                                                                                                                                                                                                                                                                                                                                                                                                                                                                                                                                                                                                                                                                                                                                                                                                                                                                                                                                                                                                                                                                                                                                                                                                                                                                                                                                                                                                                                                                                                                            |
| Height (in): 2 ½                                                                                                                                                                                                                                                                                                                                                                                                                                                                                                                                                                                                                                                                                                                                                                                                                                                                                                                                                                                                                                                                                                                                                                                                                                                                                                                                                                                                                                                                                                                                                                                                                                                                                                                                                                                                                                                                                                                                           |
| Ceiling Thickness (mm): 10 / 12.5 / 15 / 25 / 30                                                                                                                                                                                                                                                                                                                                                                                                                                                                                                                                                                                                                                                                                                                                                                                                                                                                                                                                                                                                                                                                                                                                                                                                                                                                                                                                                                                                                                                                                                                                                                                                                                                                                                                                                                                                                                                                                                           |
| Ceiling Thickness (in): 3/8 or 1/2 or 9/16 or 1 or 1 3/16                                                                                                                                                                                                                                                                                                                                                                                                                                                                                                                                                                                                                                                                                                                                                                                                                                                                                                                                                                                                                                                                                                                                                                                                                                                                                                                                                                                                                                                                                                                                                                                                                                                                                                                                                                                                                                                                                                  |
| Min. Recessing Depth (mm): 100                                                                                                                                                                                                                                                                                                                                                                                                                                                                                                                                                                                                                                                                                                                                                                                                                                                                                                                                                                                                                                                                                                                                                                                                                                                                                                                                                                                                                                                                                                                                                                                                                                                                                                                                                                                                                                                                                                                             |
| Min. Recessing Depth (in): 3 15/16                                                                                                                                                                                                                                                                                                                                                                                                                                                                                                                                                                                                                                                                                                                                                                                                                                                                                                                                                                                                                                                                                                                                                                                                                                                                                                                                                                                                                                                                                                                                                                                                                                                                                                                                                                                                                                                                                                                         |
| Light Distribution: Downlight                                                                                                                                                                                                                                                                                                                                                                                                                                                                                                                                                                                                                                                                                                                                                                                                                                                                                                                                                                                                                                                                                                                                                                                                                                                                                                                                                                                                                                                                                                                                                                                                                                                                                                                                                                                                                                                                                                                              |
| Weight (kg): 0.518                                                                                                                                                                                                                                                                                                                                                                                                                                                                                                                                                                                                                                                                                                                                                                                                                                                                                                                                                                                                                                                                                                                                                                                                                                                                                                                                                                                                                                                                                                                                                                                                                                                                                                                                                                                                                                                                                                                                         |
| Weight (lbs): 1.14                                                                                                                                                                                                                                                                                                                                                                                                                                                                                                                                                                                                                                                                                                                                                                                                                                                                                                                                                                                                                                                                                                                                                                                                                                                                                                                                                                                                                                                                                                                                                                                                                                                                                                                                                                                                                                                                                                                                         |
| $ Fixture\ Finish:\ SSR\ /\ BKV\ /\ CWI\ /\ CRY\ /\ HAB\ /\ UFT\ /\ ITA\ /\ RUA\ /\ FTG\ /\ MYG\ /\ RUA\ /\ FTG\ /\ RUA\ /\ RUA\ /\ FTG\ /\ RUA\ /\ FTG\ /\ RUA\ RUA\ /\ RUA\ RUA\ /\ RUA\ RUA\ /\ RUA\ RUA\ RUA\ RUA\ RUA\ RUA\ RUA\ RUA$ |
|                                                                                                                                                                                                                                                                                                                                                                                                                                                                                                                                                                                                                                                                                                                                                                                                                                                                                                                                                                                                                                                                                                                                                                                                                                                                                                                                                                                                                                                                                                                                                                                                                                                                                                                                                                                                                                                                                                                                                            |