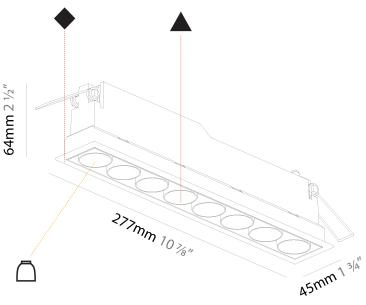

| Division: Architectural                                                                                                                                                                                                                                                                                                                                                                                                                                                                                                                                                                                                                                                                                                                                                                                                                                                                                                                                                                                                                                                                                                                                                                                                                                                                                                                                                                                                                                                                                                                                                                                                                                                                                                                                                                                                                                                                                                                                    |
|------------------------------------------------------------------------------------------------------------------------------------------------------------------------------------------------------------------------------------------------------------------------------------------------------------------------------------------------------------------------------------------------------------------------------------------------------------------------------------------------------------------------------------------------------------------------------------------------------------------------------------------------------------------------------------------------------------------------------------------------------------------------------------------------------------------------------------------------------------------------------------------------------------------------------------------------------------------------------------------------------------------------------------------------------------------------------------------------------------------------------------------------------------------------------------------------------------------------------------------------------------------------------------------------------------------------------------------------------------------------------------------------------------------------------------------------------------------------------------------------------------------------------------------------------------------------------------------------------------------------------------------------------------------------------------------------------------------------------------------------------------------------------------------------------------------------------------------------------------------------------------------------------------------------------------------------------------|
| Mounting Type: Recessed                                                                                                                                                                                                                                                                                                                                                                                                                                                                                                                                                                                                                                                                                                                                                                                                                                                                                                                                                                                                                                                                                                                                                                                                                                                                                                                                                                                                                                                                                                                                                                                                                                                                                                                                                                                                                                                                                                                                    |
| Mounting Location: Ceiling                                                                                                                                                                                                                                                                                                                                                                                                                                                                                                                                                                                                                                                                                                                                                                                                                                                                                                                                                                                                                                                                                                                                                                                                                                                                                                                                                                                                                                                                                                                                                                                                                                                                                                                                                                                                                                                                                                                                 |
| Subcategory: Downlight                                                                                                                                                                                                                                                                                                                                                                                                                                                                                                                                                                                                                                                                                                                                                                                                                                                                                                                                                                                                                                                                                                                                                                                                                                                                                                                                                                                                                                                                                                                                                                                                                                                                                                                                                                                                                                                                                                                                     |
| PHYSICAL                                                                                                                                                                                                                                                                                                                                                                                                                                                                                                                                                                                                                                                                                                                                                                                                                                                                                                                                                                                                                                                                                                                                                                                                                                                                                                                                                                                                                                                                                                                                                                                                                                                                                                                                                                                                                                                                                                                                                   |
| Shape: Rectangle                                                                                                                                                                                                                                                                                                                                                                                                                                                                                                                                                                                                                                                                                                                                                                                                                                                                                                                                                                                                                                                                                                                                                                                                                                                                                                                                                                                                                                                                                                                                                                                                                                                                                                                                                                                                                                                                                                                                           |
| Length (mm): 277                                                                                                                                                                                                                                                                                                                                                                                                                                                                                                                                                                                                                                                                                                                                                                                                                                                                                                                                                                                                                                                                                                                                                                                                                                                                                                                                                                                                                                                                                                                                                                                                                                                                                                                                                                                                                                                                                                                                           |
| Length (in): 10 $\frac{7}{8}$                                                                                                                                                                                                                                                                                                                                                                                                                                                                                                                                                                                                                                                                                                                                                                                                                                                                                                                                                                                                                                                                                                                                                                                                                                                                                                                                                                                                                                                                                                                                                                                                                                                                                                                                                                                                                                                                                                                              |
| Width (mm): 45                                                                                                                                                                                                                                                                                                                                                                                                                                                                                                                                                                                                                                                                                                                                                                                                                                                                                                                                                                                                                                                                                                                                                                                                                                                                                                                                                                                                                                                                                                                                                                                                                                                                                                                                                                                                                                                                                                                                             |
| Width (in): 1 <sup>3</sup> / <sub>4</sub>                                                                                                                                                                                                                                                                                                                                                                                                                                                                                                                                                                                                                                                                                                                                                                                                                                                                                                                                                                                                                                                                                                                                                                                                                                                                                                                                                                                                                                                                                                                                                                                                                                                                                                                                                                                                                                                                                                                  |
| Height (mm): 64                                                                                                                                                                                                                                                                                                                                                                                                                                                                                                                                                                                                                                                                                                                                                                                                                                                                                                                                                                                                                                                                                                                                                                                                                                                                                                                                                                                                                                                                                                                                                                                                                                                                                                                                                                                                                                                                                                                                            |
| Height (in): 2 ½                                                                                                                                                                                                                                                                                                                                                                                                                                                                                                                                                                                                                                                                                                                                                                                                                                                                                                                                                                                                                                                                                                                                                                                                                                                                                                                                                                                                                                                                                                                                                                                                                                                                                                                                                                                                                                                                                                                                           |
| Ceiling Thickness (mm): 10 / 12.5 / 15 / 25 / 30                                                                                                                                                                                                                                                                                                                                                                                                                                                                                                                                                                                                                                                                                                                                                                                                                                                                                                                                                                                                                                                                                                                                                                                                                                                                                                                                                                                                                                                                                                                                                                                                                                                                                                                                                                                                                                                                                                           |
| Ceiling Thickness (in): 3/8 or 1/2 or 9/16 or 1 or 1 3/16                                                                                                                                                                                                                                                                                                                                                                                                                                                                                                                                                                                                                                                                                                                                                                                                                                                                                                                                                                                                                                                                                                                                                                                                                                                                                                                                                                                                                                                                                                                                                                                                                                                                                                                                                                                                                                                                                                  |
| Min. Recessing Depth (mm): 100                                                                                                                                                                                                                                                                                                                                                                                                                                                                                                                                                                                                                                                                                                                                                                                                                                                                                                                                                                                                                                                                                                                                                                                                                                                                                                                                                                                                                                                                                                                                                                                                                                                                                                                                                                                                                                                                                                                             |
| Min. Recessing Depth (in): 3 15/16                                                                                                                                                                                                                                                                                                                                                                                                                                                                                                                                                                                                                                                                                                                                                                                                                                                                                                                                                                                                                                                                                                                                                                                                                                                                                                                                                                                                                                                                                                                                                                                                                                                                                                                                                                                                                                                                                                                         |
| Light Distribution: Downlight                                                                                                                                                                                                                                                                                                                                                                                                                                                                                                                                                                                                                                                                                                                                                                                                                                                                                                                                                                                                                                                                                                                                                                                                                                                                                                                                                                                                                                                                                                                                                                                                                                                                                                                                                                                                                                                                                                                              |
| Weight (kg): 0.518                                                                                                                                                                                                                                                                                                                                                                                                                                                                                                                                                                                                                                                                                                                                                                                                                                                                                                                                                                                                                                                                                                                                                                                                                                                                                                                                                                                                                                                                                                                                                                                                                                                                                                                                                                                                                                                                                                                                         |
| Weight (lbs): 1.14                                                                                                                                                                                                                                                                                                                                                                                                                                                                                                                                                                                                                                                                                                                                                                                                                                                                                                                                                                                                                                                                                                                                                                                                                                                                                                                                                                                                                                                                                                                                                                                                                                                                                                                                                                                                                                                                                                                                         |
| $ Fixture\ Finish:\ SSR\ /\ BKV\ /\ CWI\ /\ CRY\ /\ HAB\ /\ UFT\ /\ ITA\ /\ RUA\ /\ FTG\ /\ MYG\ /\ RUA\ /\ FTG\ /\ RUA\ /\ RUA\ /\ FTG\ /\ RUA\ /\ FTG\ /\ RUA\ RUA\ /\ RUA\ RUA\ /\ RUA\ RUA\ /\ RUA\ RUA\ RUA\ RUA\ RUA\ RUA\ RUA\ RUA$ |
|                                                                                                                                                                                                                                                                                                                                                                                                                                                                                                                                                                                                                                                                                                                                                                                                                                                                                                                                                                                                                                                                                                                                                                                                                                                                                                                                                                                                                                                                                                                                                                                                                                                                                                                                                                                                                                                                                                                                                            |

LOD / PUS / FRO / FUP / KIA / POP / BLS / SPG / MEY / GOH / GUM / CHC / COM / ABZ / JAG / OBR / MOS / ROR

Holder Finish: WHI / BLK

Fixture Material: Aluminum Die Cast

Cut-out Measurements: 270mm / 10 5/8" x 38mm / 1 1/2"