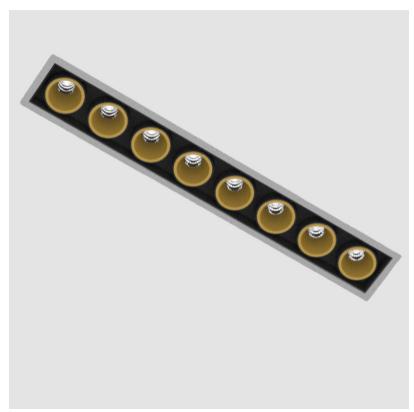

## **MAGIQ 8 CELL KORONA RECESSED**

| A35151      | •     | -        | -        | -         |
|-------------|-------|----------|----------|-----------|
| base number | Color | Finishes | Finishes | Reflector |

#### **GENERAL**

| Series: Magiq                  |  |
|--------------------------------|--|
| Subseries: Magiq 8 Cell Korona |  |
| Brand: Prolicht                |  |
| Division: Architectural        |  |
| Mounting Type: Recessed        |  |
| Mounting Location: Ceiling     |  |
| Subcategory: Downlight         |  |

| Brand: Prolicht                                                                                                                                     |
|-----------------------------------------------------------------------------------------------------------------------------------------------------|
| Division: Architectural                                                                                                                             |
| Mounting Type: Recessed                                                                                                                             |
| Mounting Location: Ceiling                                                                                                                          |
| Subcategory: Downlight                                                                                                                              |
| PHYSICAL                                                                                                                                            |
| Shape: Rectangle                                                                                                                                    |
| Length (mm): 277                                                                                                                                    |
| Length (in): 10 $\frac{7}{8}$                                                                                                                       |
| Width (mm): 45                                                                                                                                      |
| Width (in): 1 3/4                                                                                                                                   |
| Height (mm): 64                                                                                                                                     |
| Height (in): 2 ½                                                                                                                                    |
| Ceiling Thickness (mm): 5 - 30                                                                                                                      |
| Ceiling Thickness (in): 3/16 - 1 3/16                                                                                                               |
| Min. Recessing Depth (mm): 100                                                                                                                      |
| Min. Recessing Depth (in): 3 15/16                                                                                                                  |
| Light Distribution: Downlight                                                                                                                       |
| Weight (kg): 0.518                                                                                                                                  |
| Weight (lbs): 1.15                                                                                                                                  |
| Fixture Finish: SSR / BKV / CWI / CRY / HAB / UFT / ITA / RUA / FTG / MYG / LOD / PUS / FRO / FUP / KIA / POP / BLS / SPG / MEY / GOH / GUM / CHC / |
|                                                                                                                                                     |