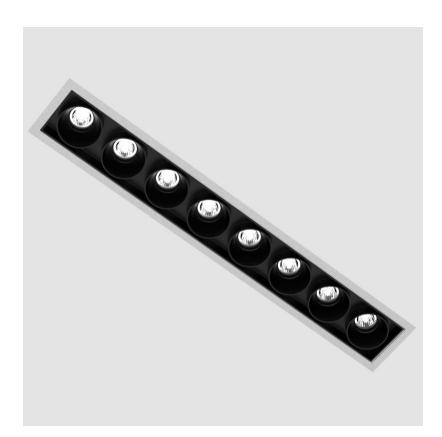

# **MAGIQ 8 CELL RECESSED**

| A35 | 145- |  |
|-----|------|--|
|     |      |  |

ase number Color Temperatu

Color Finishes
Temperature (Diamond)

Reflector Options

Finish Options

1.To build a product code in our configurator select the specify button on the base model # product page

| Division: Architecturat                                                                                                                             |
|-----------------------------------------------------------------------------------------------------------------------------------------------------|
| Mounting Type: Recessed                                                                                                                             |
| Mounting Location: Ceiling                                                                                                                          |
| Subcategory: Downlight                                                                                                                              |
| PHYSICAL                                                                                                                                            |
| Shape: Rectangle                                                                                                                                    |
| Length (mm): 277                                                                                                                                    |
| Length (in): 10 $\frac{7}{8}$                                                                                                                       |
| Width (mm): 45                                                                                                                                      |
| Width (in): 1 <sup>3</sup> / <sub>4</sub>                                                                                                           |
| Height (mm): 64                                                                                                                                     |
| Height (in): $2\frac{1}{2}$                                                                                                                         |
| Ceiling Thickness (mm): 10 / 12.5 / 15 / 25 / 30                                                                                                    |
| Ceiling Thickness (in): 3/8 or 1/2 or 9/16 or 1 or 1 3/16                                                                                           |
| Min. Recessing Depth (mm): 100                                                                                                                      |
| Min. Recessing Depth (in): 3 15/16                                                                                                                  |
| Light Distribution: Downlight                                                                                                                       |
| Weight (kg): 0.518                                                                                                                                  |
| Weight (lbs): 1.14                                                                                                                                  |
| Fixture Finish: SSR / BKV / CWI / CRY / HAB / UFT / ITA / RUA / FTG / MYG / LOD / PUS / FRO / FUP / KIA / POP / BLS / SPG / MEY / GOH / GUM / CHC / |
|                                                                                                                                                     |

COM / ABZ / JAG / OBR / MOS / ROR Holder Finish: WHI / BLK Fixture Material: Aluminum Die Cast

Cut-out Measurements: 270mm / 10 5/8" x 38mm / 1 1/2"