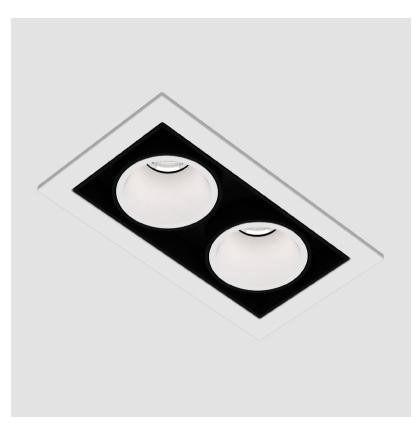

## **GENERAL**

| Series: Magiq              |  |
|----------------------------|--|
| Subseries: Magiq 4 Cell    |  |
| Brand: Prolicht            |  |
| Division: Architectural    |  |
| Mounting Type: Recessed    |  |
| Mounting Location: Ceiling |  |
| Subcategory: Downlight     |  |

| Mounting Type: Recessed                                                     |
|-----------------------------------------------------------------------------|
| Mounting Location: Ceiling                                                  |
| Subcategory: Downlight                                                      |
| PHYSICAL                                                                    |
| Shape: Rectangle                                                            |
| Length (mm): 145                                                            |
| Length (in): 5 11/16                                                        |
| Width (mm): 45                                                              |
| Width (in): 1 <sup>3</sup> / <sub>4</sub>                                   |
| Height (mm): 64                                                             |
| Height (in): 2 ½                                                            |
| Ceiling Thickness (mm): 10 / 12.5 / 15 / 25 / 30                            |
| Ceiling Thickness (in): 3/8 or 1/2 or 9/16 or 1 or 1 3/16                   |
| Min. Recessing Depth (mm): 100                                              |
| Min. Recessing Depth (in): 3 15/16                                          |
| Light Distribution: Downlight                                               |
| Weight (kg): 0.265                                                          |
| Weight (lbs): 0.58                                                          |
| Fixture Finish: SSR / BKV / CWI / CRY / HAB / UFT / ITA / RUA / FTG / MYG / |