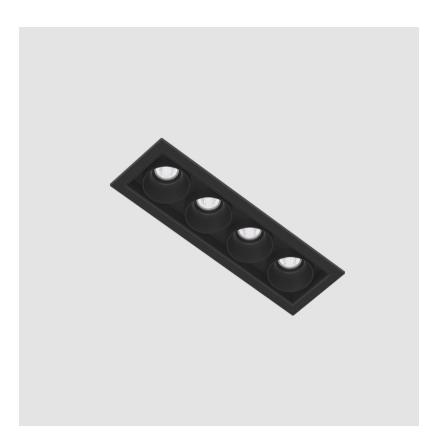

# **MAGIQ 4 CELL RECESSED**

| A35142      | -     | -        | -         | -     |
|-------------|-------|----------|-----------|-------|
| base number | Color | Finishes | Reflector | Finis |

Temperature (Diamond)

## **GENERAL**

| Series: Magiq              |  |
|----------------------------|--|
| Subseries: Magiq 4 Cell    |  |
| Brand: Prolicht            |  |
| Division: Architectural    |  |
| Mounting Type: Recessed    |  |
| Mounting Location: Ceiling |  |
| Subcategory: Downlight     |  |

| Mounting Type: Recessed                                                     |
|-----------------------------------------------------------------------------|
| Mounting Location: Ceiling                                                  |
| Subcategory: Downlight                                                      |
| PHYSICAL                                                                    |
| Shape: Rectangle                                                            |
| Length (mm): 145                                                            |
| Length (in): 5 11/16                                                        |
| Width (mm): 45                                                              |
| Width (in): 1 <sup>3</sup> / <sub>4</sub>                                   |
| Height (mm): 64                                                             |
| Height (in): 2 ½                                                            |
| Ceiling Thickness (mm): 10 / 12.5 / 15 / 25 / 30                            |
| Ceiling Thickness (in): 3/8 or 1/2 or 9/16 or 1 or 1 3/16                   |
| Min. Recessing Depth (mm): 100                                              |
| Min. Recessing Depth (in): 3 15/16                                          |
| Light Distribution: Downlight                                               |
| Weight (kg): 0.265                                                          |
| Weight (lbs): 0.58                                                          |
| Fixture Finish: SSR / BKV / CWI / CRY / HAB / UFT / ITA / RUA / FTG / MYG / |