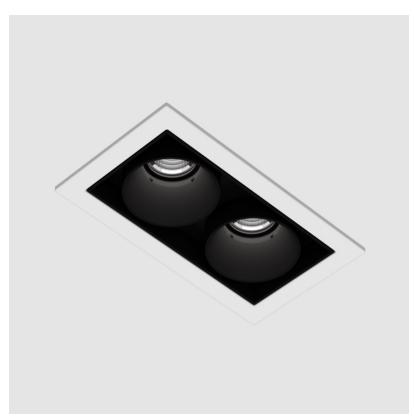

# **MAGIQ 4 CELL RECESSED**

| A35142      | -     | -        | -         | -     |
|-------------|-------|----------|-----------|-------|
| base number | Color | Finishes | Reflector | Finis |

Temperature (Diamond)

## **GENERAL**

| Series: Magiq              |  |
|----------------------------|--|
| Subseries: Magiq 4 Cell    |  |
| Brand: Prolicht            |  |
| Division: Architectural    |  |
| Mounting Type: Recessed    |  |
| Mounting Location: Ceiling |  |
| Subcategory: Downlight     |  |