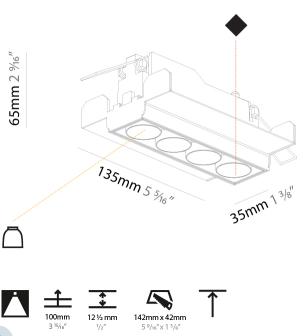

| Didnight follows                                                                                                                                       |
|--------------------------------------------------------------------------------------------------------------------------------------------------------|
| Division: Architectural                                                                                                                                |
| Mounting Type: Trimless                                                                                                                                |
| Mounting Location: Ceiling                                                                                                                             |
| Subcategory: Downlight                                                                                                                                 |
| PHYSICAL                                                                                                                                               |
| Shape: Rectangle                                                                                                                                       |
| Length (mm): 135                                                                                                                                       |
| Length (in): 5 1/16                                                                                                                                    |
| Width (mm): 35                                                                                                                                         |
| Width (in): 1 3/8                                                                                                                                      |
| Height (mm): 65                                                                                                                                        |
| Height (in): $2^{9}/_{16}$                                                                                                                             |
| Ceiling Thickness (mm): 12.5                                                                                                                           |
| Ceiling Thickness (in): 1/2                                                                                                                            |
| Min. Recessing Depth (mm): 100                                                                                                                         |
| Min. Recessing Depth (in): 3 <sup>15</sup> / <sub>16</sub>                                                                                             |
| Light Distribution: Downlight                                                                                                                          |
| Weight (kg): 0.401                                                                                                                                     |
| Weight (lbs): 0.88                                                                                                                                     |
| Fixture Finish: SSR / BKV / CWI / CRY / HAB / UFT / ITA / RUA / FTG / MYG / LOD / PLIS / FRO / FLIP / KIA / POP / BLS / SPG / MEY / GOH / GLIM / CHC / |

LOD / PUS / FRO / FUP / KIA / POP / BLS / SPG / MEY / GOH / GUM / CHC / COM / ABZ / JAG / OBR / MOS / ROR

Holder Finish: WHI / BLK Fixture Material: Aluminum Die Cast

Cut-out Measurements: 142mm / 5 9/16" x 42mm / 1 5/8"