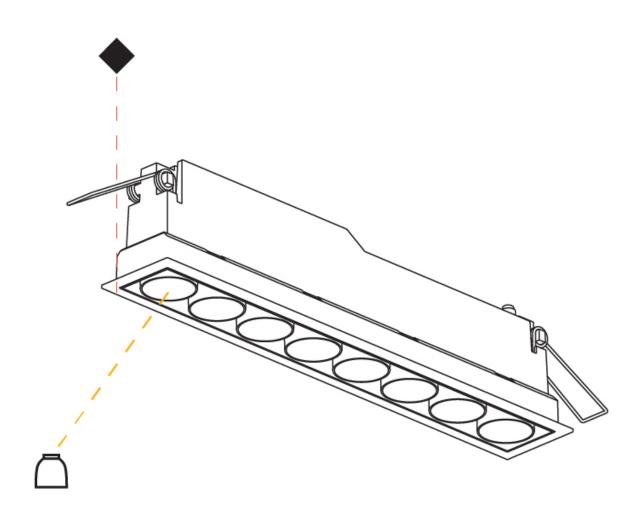

### **GENERAL**

| Series: Magiq              |  |
|----------------------------|--|
| Subseries: Magiq 8 Cell    |  |
| Brand: Prolicht            |  |
| Division: Architectural    |  |
| Mounting Type: Recessed    |  |
| Mounting Location: Ceiling |  |
| Subcategory: Downlight     |  |

| Division: Architecturat                                                                                                                             |
|-----------------------------------------------------------------------------------------------------------------------------------------------------|
| Mounting Type: Recessed                                                                                                                             |
| Mounting Location: Ceiling                                                                                                                          |
| Subcategory: Downlight                                                                                                                              |
| PHYSICAL                                                                                                                                            |
| Shape: Rectangle                                                                                                                                    |
| Length (mm): 277                                                                                                                                    |
| Length (in): 10 $\frac{7}{8}$                                                                                                                       |
| Width (mm): 45                                                                                                                                      |
| Width (in): 1 <sup>3</sup> / <sub>4</sub>                                                                                                           |
| Height (mm): 64                                                                                                                                     |
| Height (in): $2\frac{1}{2}$                                                                                                                         |
| Ceiling Thickness (mm): 10 / 12.5 / 15 / 25 / 30                                                                                                    |
| Ceiling Thickness (in): 3/8 or 1/2 or 9/16 or 1 or 1 3/16                                                                                           |
| Min. Recessing Depth (mm): 100                                                                                                                      |
| Min. Recessing Depth (in): 3 15/16                                                                                                                  |
| Light Distribution: Downlight                                                                                                                       |
| Weight (kg): 0.518                                                                                                                                  |
| Weight (lbs): 1.14                                                                                                                                  |
| Fixture Finish: SSR / BKV / CWI / CRY / HAB / UFT / ITA / RUA / FTG / MYG / LOD / PUS / FRO / FUP / KIA / POP / BLS / SPG / MEY / GOH / GUM / CHC / |
|                                                                                                                                                     |

COM / ABZ / JAG / OBR / MOS / ROR Holder Finish: WHI / BLK Fixture Material: Aluminum Die Cast

Cut-out Measurements: 270mm / 10 5/8" x 38mm / 1 1/2"