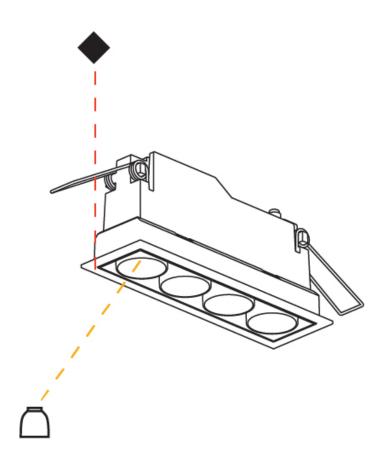

| Mounting Type: Recessed                                                     |
|-----------------------------------------------------------------------------|
| Mounting Location: Ceiling                                                  |
| Subcategory: Downlight                                                      |
| PHYSICAL                                                                    |
| Shape: Rectangle                                                            |
| Length (mm): 145                                                            |
| Length (in): 5 11/16                                                        |
| Width (mm): 45                                                              |
| Width (in): 1 <sup>3</sup> / <sub>4</sub>                                   |
| Height (mm): 64                                                             |
| Height (in): 2 ½                                                            |
| Ceiling Thickness (mm): 10 / 12.5 / 15 / 25 / 30                            |
| Ceiling Thickness (in): 3/8 or 1/2 or 9/16 or 1 or 1 3/16                   |
| Min. Recessing Depth (mm): 100                                              |
| Min. Recessing Depth (in): 3 15/16                                          |
| Light Distribution: Downlight                                               |
| Weight (kg): 0.265                                                          |
| Weight (lbs): 0.58                                                          |
| Fixture Finish: SSR / BKV / CWI / CRY / HAB / UFT / ITA / RUA / FTG / MYG / |