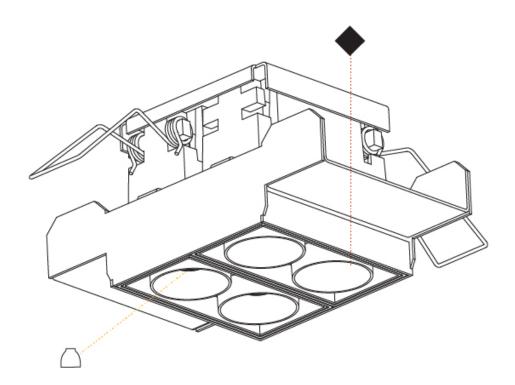

# **MAGIQ 4 CELL KORONA TRIMLESS**

| A35133      |             | -         | -       | -         |
|-------------|-------------|-----------|---------|-----------|
| base number | Color       | Finishes  | Finish  | Reflector |
|             | Temperature | (Diamond) | Ontions | Ontions   |

# **GENERAL**

| Series: Magiq                  |  |
|--------------------------------|--|
| Subseries: Magiq 4 Cell Korona |  |
| Brand: Prolicht                |  |
| Division: Architectural        |  |
| Mounting Type: Trimless        |  |
| Mounting Location: Ceiling     |  |
| Subcategory: Downlight         |  |

| Didnight follows                                                                                                                                       |
|--------------------------------------------------------------------------------------------------------------------------------------------------------|
| Division: Architectural                                                                                                                                |
| Mounting Type: Trimless                                                                                                                                |
| Mounting Location: Ceiling                                                                                                                             |
| Subcategory: Downlight                                                                                                                                 |
| PHYSICAL                                                                                                                                               |
| Shape: Rectangle                                                                                                                                       |
| Length (mm): 135                                                                                                                                       |
| Length (in): 5 1/16                                                                                                                                    |
| Width (mm): 35                                                                                                                                         |
| Width (in): 1 3/8                                                                                                                                      |
| Height (mm): 65                                                                                                                                        |
| Height (in): $2^{9}/_{16}$                                                                                                                             |
| Ceiling Thickness (mm): 12.5                                                                                                                           |
| Ceiling Thickness (in): 1/2                                                                                                                            |
| Min. Recessing Depth (mm): 100                                                                                                                         |
| Min. Recessing Depth (in): 3 <sup>15</sup> / <sub>16</sub>                                                                                             |
| Light Distribution: Downlight                                                                                                                          |
| Weight (kg): 0.401                                                                                                                                     |
| Weight (lbs): 0.88                                                                                                                                     |
| Fixture Finish: SSR / BKV / CWI / CRY / HAB / UFT / ITA / RUA / FTG / MYG / LOD / PLIS / FRO / FLIP / KIA / POP / BLS / SPG / MEY / GOH / GLIM / CHC / |

LOD / PUS / FRO / FUP / KIA / POP / BLS / SPG / MEY / GOH / GUM / CHC / COM / ABZ / JAG / OBR / MOS / ROR

Holder Finish: WHI / BLK Fixture Material: Aluminum Die Cast

Cut-out Measurements: 142mm / 5 9/16" x 42mm / 1 5/8"