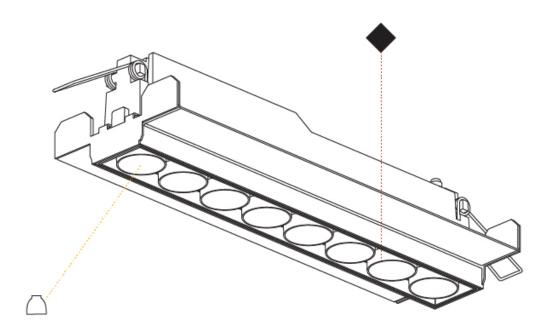

# **MAGIQ 8 CELL KORONA TRIMLESS**

| A35136      |       | -        | -         |
|-------------|-------|----------|-----------|
| base number | Color | Finishes | Reflector |

1.To build a product code in our configurator select the specify button on the base model # product page

## **GENERAL**

| Series: Magiq                  |  |
|--------------------------------|--|
| Subseries: Magiq 8 Cell Korona |  |
| Brand: Prolicht                |  |
| Division: Architectural        |  |
| Mounting Type: Trimless        |  |
| Mounting Location: Ceiling     |  |
| Subcategory: Downlight         |  |

| Brand: Prolicht                                                                                                                                                                                                                                                                                                                                                                                                                                                                                                                                                                                                                                                                                                                                                                                                                                                                                                                                                                                                                                                                                                                                                                                                                                                                                                                                                                                                                                                                                                                                                                                                                                                                                                                                                                                                                                                                                                                                                                                                                                                                                                                |
|--------------------------------------------------------------------------------------------------------------------------------------------------------------------------------------------------------------------------------------------------------------------------------------------------------------------------------------------------------------------------------------------------------------------------------------------------------------------------------------------------------------------------------------------------------------------------------------------------------------------------------------------------------------------------------------------------------------------------------------------------------------------------------------------------------------------------------------------------------------------------------------------------------------------------------------------------------------------------------------------------------------------------------------------------------------------------------------------------------------------------------------------------------------------------------------------------------------------------------------------------------------------------------------------------------------------------------------------------------------------------------------------------------------------------------------------------------------------------------------------------------------------------------------------------------------------------------------------------------------------------------------------------------------------------------------------------------------------------------------------------------------------------------------------------------------------------------------------------------------------------------------------------------------------------------------------------------------------------------------------------------------------------------------------------------------------------------------------------------------------------------|
| Division: Architectural                                                                                                                                                                                                                                                                                                                                                                                                                                                                                                                                                                                                                                                                                                                                                                                                                                                                                                                                                                                                                                                                                                                                                                                                                                                                                                                                                                                                                                                                                                                                                                                                                                                                                                                                                                                                                                                                                                                                                                                                                                                                                                        |
| Mounting Type: Trimless                                                                                                                                                                                                                                                                                                                                                                                                                                                                                                                                                                                                                                                                                                                                                                                                                                                                                                                                                                                                                                                                                                                                                                                                                                                                                                                                                                                                                                                                                                                                                                                                                                                                                                                                                                                                                                                                                                                                                                                                                                                                                                        |
| Mounting Location: Ceiling                                                                                                                                                                                                                                                                                                                                                                                                                                                                                                                                                                                                                                                                                                                                                                                                                                                                                                                                                                                                                                                                                                                                                                                                                                                                                                                                                                                                                                                                                                                                                                                                                                                                                                                                                                                                                                                                                                                                                                                                                                                                                                     |
| Subcategory: Downlight                                                                                                                                                                                                                                                                                                                                                                                                                                                                                                                                                                                                                                                                                                                                                                                                                                                                                                                                                                                                                                                                                                                                                                                                                                                                                                                                                                                                                                                                                                                                                                                                                                                                                                                                                                                                                                                                                                                                                                                                                                                                                                         |
| PHYSICAL                                                                                                                                                                                                                                                                                                                                                                                                                                                                                                                                                                                                                                                                                                                                                                                                                                                                                                                                                                                                                                                                                                                                                                                                                                                                                                                                                                                                                                                                                                                                                                                                                                                                                                                                                                                                                                                                                                                                                                                                                                                                                                                       |
| Shape: Rectangle                                                                                                                                                                                                                                                                                                                                                                                                                                                                                                                                                                                                                                                                                                                                                                                                                                                                                                                                                                                                                                                                                                                                                                                                                                                                                                                                                                                                                                                                                                                                                                                                                                                                                                                                                                                                                                                                                                                                                                                                                                                                                                               |
| Length (mm): 267                                                                                                                                                                                                                                                                                                                                                                                                                                                                                                                                                                                                                                                                                                                                                                                                                                                                                                                                                                                                                                                                                                                                                                                                                                                                                                                                                                                                                                                                                                                                                                                                                                                                                                                                                                                                                                                                                                                                                                                                                                                                                                               |
| Length (in): 10 ½                                                                                                                                                                                                                                                                                                                                                                                                                                                                                                                                                                                                                                                                                                                                                                                                                                                                                                                                                                                                                                                                                                                                                                                                                                                                                                                                                                                                                                                                                                                                                                                                                                                                                                                                                                                                                                                                                                                                                                                                                                                                                                              |
| Width (mm): 35                                                                                                                                                                                                                                                                                                                                                                                                                                                                                                                                                                                                                                                                                                                                                                                                                                                                                                                                                                                                                                                                                                                                                                                                                                                                                                                                                                                                                                                                                                                                                                                                                                                                                                                                                                                                                                                                                                                                                                                                                                                                                                                 |
| Width (in): 1 3/8                                                                                                                                                                                                                                                                                                                                                                                                                                                                                                                                                                                                                                                                                                                                                                                                                                                                                                                                                                                                                                                                                                                                                                                                                                                                                                                                                                                                                                                                                                                                                                                                                                                                                                                                                                                                                                                                                                                                                                                                                                                                                                              |
| Height (mm): 65                                                                                                                                                                                                                                                                                                                                                                                                                                                                                                                                                                                                                                                                                                                                                                                                                                                                                                                                                                                                                                                                                                                                                                                                                                                                                                                                                                                                                                                                                                                                                                                                                                                                                                                                                                                                                                                                                                                                                                                                                                                                                                                |
| Height (in): $2\frac{9}{16}$                                                                                                                                                                                                                                                                                                                                                                                                                                                                                                                                                                                                                                                                                                                                                                                                                                                                                                                                                                                                                                                                                                                                                                                                                                                                                                                                                                                                                                                                                                                                                                                                                                                                                                                                                                                                                                                                                                                                                                                                                                                                                                   |
| Ceiling Thickness (mm): 12.5                                                                                                                                                                                                                                                                                                                                                                                                                                                                                                                                                                                                                                                                                                                                                                                                                                                                                                                                                                                                                                                                                                                                                                                                                                                                                                                                                                                                                                                                                                                                                                                                                                                                                                                                                                                                                                                                                                                                                                                                                                                                                                   |
| Ceiling Thickness (in): 1/2                                                                                                                                                                                                                                                                                                                                                                                                                                                                                                                                                                                                                                                                                                                                                                                                                                                                                                                                                                                                                                                                                                                                                                                                                                                                                                                                                                                                                                                                                                                                                                                                                                                                                                                                                                                                                                                                                                                                                                                                                                                                                                    |
| Min. Recessing Depth (mm): 100                                                                                                                                                                                                                                                                                                                                                                                                                                                                                                                                                                                                                                                                                                                                                                                                                                                                                                                                                                                                                                                                                                                                                                                                                                                                                                                                                                                                                                                                                                                                                                                                                                                                                                                                                                                                                                                                                                                                                                                                                                                                                                 |
| Min. Recessing Depth (in): 3 <sup>15</sup> / <sub>16</sub>                                                                                                                                                                                                                                                                                                                                                                                                                                                                                                                                                                                                                                                                                                                                                                                                                                                                                                                                                                                                                                                                                                                                                                                                                                                                                                                                                                                                                                                                                                                                                                                                                                                                                                                                                                                                                                                                                                                                                                                                                                                                     |
| Light Distribution: Downlight                                                                                                                                                                                                                                                                                                                                                                                                                                                                                                                                                                                                                                                                                                                                                                                                                                                                                                                                                                                                                                                                                                                                                                                                                                                                                                                                                                                                                                                                                                                                                                                                                                                                                                                                                                                                                                                                                                                                                                                                                                                                                                  |
| Weight (kg): 0.737                                                                                                                                                                                                                                                                                                                                                                                                                                                                                                                                                                                                                                                                                                                                                                                                                                                                                                                                                                                                                                                                                                                                                                                                                                                                                                                                                                                                                                                                                                                                                                                                                                                                                                                                                                                                                                                                                                                                                                                                                                                                                                             |
| Weight (lbs): 1.61                                                                                                                                                                                                                                                                                                                                                                                                                                                                                                                                                                                                                                                                                                                                                                                                                                                                                                                                                                                                                                                                                                                                                                                                                                                                                                                                                                                                                                                                                                                                                                                                                                                                                                                                                                                                                                                                                                                                                                                                                                                                                                             |
| Fixture Finish: SSR / BKV / CWI / CRY / HAB / UFT / ITA / RUA / FTG / MYG / LOD / PUS / FRO / FUP / KIA / POP / BLS / SPG / MEY / GOH / GUM / CHC / CON / NOS / NO |
|                                                                                                                                                                                                                                                                                                                                                                                                                                                                                                                                                                                                                                                                                                                                                                                                                                                                                                                                                                                                                                                                                                                                                                                                                                                                                                                                                                                                                                                                                                                                                                                                                                                                                                                                                                                                                                                                                                                                                                                                                                                                                                                                |

COM / ABZ / JAG / OBR / MOS / ROR

Holder Finish: WHI / BLK

Fixture Material: Aluminum Die Cast

Cut-out Measurements: 273mm / 10 3/4" x 42mm / 15/8"

Upon Request: Unique Ceiling Thickness