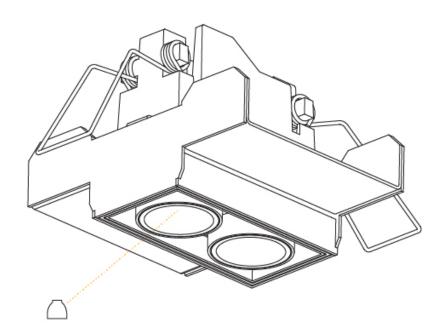

# **MAGIQ 4 CELL RECESSED**

| A35142      | -     | -        | -         | -     |
|-------------|-------|----------|-----------|-------|
| base number | Color | Finishes | Reflector | Finis |

Temperature (Diamond)

## **GENERAL**

| Series: Magiq              |  |
|----------------------------|--|
| Subseries: Magiq 4 Cell    |  |
| Brand: Prolicht            |  |
| Division: Architectural    |  |
| Mounting Type: Recessed    |  |
| Mounting Location: Ceiling |  |
| Subcategory: Downlight     |  |

| Mounting Type: Recessed                                                     |
|-----------------------------------------------------------------------------|
| Mounting Location: Ceiling                                                  |
| Subcategory: Downlight                                                      |
| PHYSICAL                                                                    |
| Shape: Rectangle                                                            |
| Length (mm): 145                                                            |
| Length (in): 5 11/16                                                        |
| Width (mm): 45                                                              |
| Width (in): 1 <sup>3</sup> / <sub>4</sub>                                   |
| Height (mm): 64                                                             |
| Height (in): 2 ½                                                            |
| Ceiling Thickness (mm): 10 / 12.5 / 15 / 25 / 30                            |
| Ceiling Thickness (in): 3/8 or 1/2 or 9/16 or 1 or 1 3/16                   |
| Min. Recessing Depth (mm): 100                                              |
| Min. Recessing Depth (in): 3 15/16                                          |
| Light Distribution: Downlight                                               |
| Weight (kg): 0.265                                                          |
| Weight (lbs): 0.58                                                          |
| Fixture Finish: SSR / BKV / CWI / CRY / HAB / UFT / ITA / RUA / FTG / MYG / |

LOD/PUS/FRO/FUP/KIA/POP/BLS/SPG/MEY/GOH/GUM/CHC/COM/ABZ/JAG/OBR/MOS/ROR

Holder Finish: WHI / BLK

Fixture Material: Aluminum Die Cast

Cut-out Measurements: 138mm / 5 7/16" x 38mm / 1 1/2"