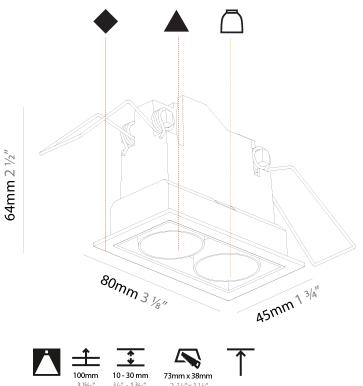

## **GENERAL**

| Series: Magiq              |  |
|----------------------------|--|
| Subseries: Magiq 4 Cell    |  |
| Brand: Prolicht            |  |
| Division: Architectural    |  |
| Mounting Type: Recessed    |  |
| Mounting Location: Ceiling |  |
| Subcategory: Downlight     |  |

| Mounting Type: Recessed                                                     |
|-----------------------------------------------------------------------------|
| Mounting Location: Ceiling                                                  |
| Subcategory: Downlight                                                      |
| PHYSICAL                                                                    |
| Shape: Rectangle                                                            |
| Length (mm): 145                                                            |
| Length (in): 5 11/16                                                        |
| Width (mm): 45                                                              |
| Width (in): 1 <sup>3</sup> / <sub>4</sub>                                   |
| Height (mm): 64                                                             |
| Height (in): 2 ½                                                            |
| Ceiling Thickness (mm): 10 / 12.5 / 15 / 25 / 30                            |
| Ceiling Thickness (in): 3/8 or 1/2 or 9/16 or 1 or 1 3/16                   |
| Min. Recessing Depth (mm): 100                                              |
| Min. Recessing Depth (in): 3 15/16                                          |
| Light Distribution: Downlight                                               |
| Weight (kg): 0.265                                                          |
| Weight (lbs): 0.58                                                          |
| Fixture Finish: SSR / BKV / CWI / CRY / HAB / UFT / ITA / RUA / FTG / MYG / |