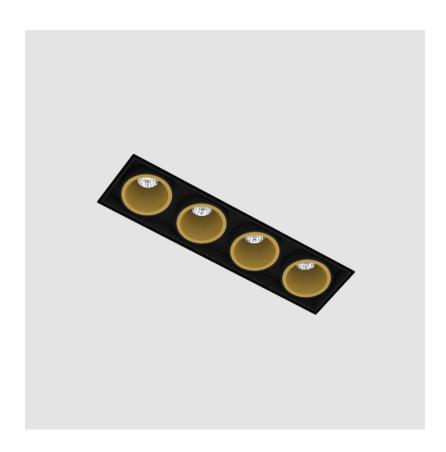

# **MAGIQ 4 CELL KORONA TRIMLESS**

| A35133      |             | -         | -       | -         |
|-------------|-------------|-----------|---------|-----------|
| base number | Color       | Finishes  | Finish  | Reflector |
|             | Temperature | (Diamond) | Ontions | Ontions   |

# **GENERAL**

| Series: Magiq                  |  |
|--------------------------------|--|
| Subseries: Magiq 4 Cell Korona |  |
| Brand: Prolicht                |  |
| Division: Architectural        |  |
| Mounting Type: Trimless        |  |
| Mounting Location: Ceiling     |  |
| Subcategory: Downlight         |  |

| Didnight follows                                                                                                                                       |
|--------------------------------------------------------------------------------------------------------------------------------------------------------|
| Division: Architectural                                                                                                                                |
| Mounting Type: Trimless                                                                                                                                |
| Mounting Location: Ceiling                                                                                                                             |
| Subcategory: Downlight                                                                                                                                 |
| PHYSICAL                                                                                                                                               |
| Shape: Rectangle                                                                                                                                       |
| Length (mm): 135                                                                                                                                       |
| Length (in): 5 1/16                                                                                                                                    |
| Width (mm): 35                                                                                                                                         |
| Width (in): 1 3/8                                                                                                                                      |
| Height (mm): 65                                                                                                                                        |
| Height (in): $2^{9}/_{16}$                                                                                                                             |
| Ceiling Thickness (mm): 12.5                                                                                                                           |
| Ceiling Thickness (in): 1/2                                                                                                                            |
| Min. Recessing Depth (mm): 100                                                                                                                         |
| Min. Recessing Depth (in): 3 <sup>15</sup> / <sub>16</sub>                                                                                             |
| Light Distribution: Downlight                                                                                                                          |
| Weight (kg): 0.401                                                                                                                                     |
| Weight (lbs): 0.88                                                                                                                                     |
| Fixture Finish: SSR / BKV / CWI / CRY / HAB / UFT / ITA / RUA / FTG / MYG / LOD / PLIS / FRO / FLIP / KIA / POP / BLS / SPG / MEY / GOH / GLIM / CHC / |