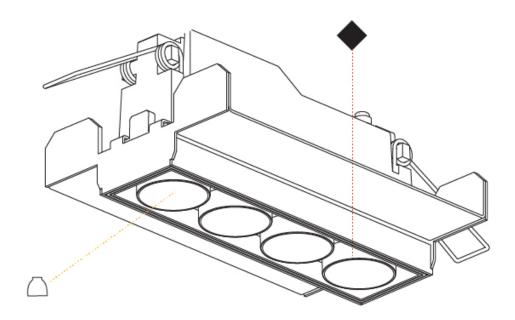

| Didnight follows                                                                                                                                       |
|--------------------------------------------------------------------------------------------------------------------------------------------------------|
| Division: Architectural                                                                                                                                |
| Mounting Type: Trimless                                                                                                                                |
| Mounting Location: Ceiling                                                                                                                             |
| Subcategory: Downlight                                                                                                                                 |
| PHYSICAL                                                                                                                                               |
| Shape: Rectangle                                                                                                                                       |
| Length (mm): 135                                                                                                                                       |
| Length (in): 5 1/16                                                                                                                                    |
| Width (mm): 35                                                                                                                                         |
| Width (in): 1 3/8                                                                                                                                      |
| Height (mm): 65                                                                                                                                        |
| Height (in): $2^{9}/_{16}$                                                                                                                             |
| Ceiling Thickness (mm): 12.5                                                                                                                           |
| Ceiling Thickness (in): 1/2                                                                                                                            |
| Min. Recessing Depth (mm): 100                                                                                                                         |
| Min. Recessing Depth (in): 3 <sup>15</sup> / <sub>16</sub>                                                                                             |
| Light Distribution: Downlight                                                                                                                          |
| Weight (kg): 0.401                                                                                                                                     |
| Weight (lbs): 0.88                                                                                                                                     |
| Fixture Finish: SSR / BKV / CWI / CRY / HAB / UFT / ITA / RUA / FTG / MYG / LOD / PLIS / FRO / FLIP / KIA / POP / BLS / SPG / MEY / GOH / GLIM / CHC / |

LOD / PUS / FRO / FUP / KIA / POP / BLS / SPG / MEY / GOH / GUM / CHC / COM / ABZ / JAG / OBR / MOS / ROR

Holder Finish: WHI / BLK Fixture Material: Aluminum Die Cast

Cut-out Measurements: 142mm / 5 9/16" x 42mm / 1 5/8"