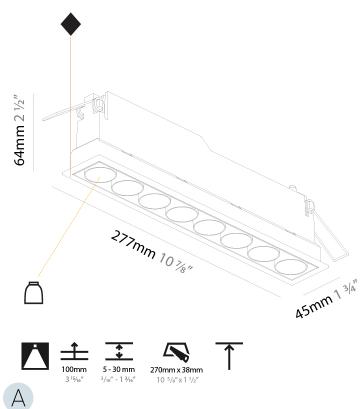

### **GENERAL**

| Series: Magiq              |  |
|----------------------------|--|
| Subseries: Magiq 8 Cell    |  |
| Brand: Prolicht            |  |
| Division: Architectural    |  |
| Mounting Type: Recessed    |  |
| Mounting Location: Ceiling |  |
| Subcategory: Downlight     |  |

| Division: Architecturat                                                                                                                             |
|-----------------------------------------------------------------------------------------------------------------------------------------------------|
| Mounting Type: Recessed                                                                                                                             |
| Mounting Location: Ceiling                                                                                                                          |
| Subcategory: Downlight                                                                                                                              |
| PHYSICAL                                                                                                                                            |
| Shape: Rectangle                                                                                                                                    |
| Length (mm): 277                                                                                                                                    |
| Length (in): 10 $\frac{7}{8}$                                                                                                                       |
| Width (mm): 45                                                                                                                                      |
| Width (in): 1 <sup>3</sup> / <sub>4</sub>                                                                                                           |
| Height (mm): 64                                                                                                                                     |
| Height (in): $2\frac{1}{2}$                                                                                                                         |
| Ceiling Thickness (mm): 10 / 12.5 / 15 / 25 / 30                                                                                                    |
| Ceiling Thickness (in): 3/8 or 1/2 or 9/16 or 1 or 1 3/16                                                                                           |
| Min. Recessing Depth (mm): 100                                                                                                                      |
| Min. Recessing Depth (in): 3 15/16                                                                                                                  |
| Light Distribution: Downlight                                                                                                                       |
| Weight (kg): 0.518                                                                                                                                  |
| Weight (lbs): 1.14                                                                                                                                  |
| Fixture Finish: SSR / BKV / CWI / CRY / HAB / UFT / ITA / RUA / FTG / MYG / LOD / PUS / FRO / FUP / KIA / POP / BLS / SPG / MEY / GOH / GUM / CHC / |
|                                                                                                                                                     |

COM / ABZ / JAG / OBR / MOS / ROR Holder Finish: WHI / BLK Fixture Material: Aluminum Die Cast

Cut-out Measurements: 270mm / 10 5/8" x 38mm / 1 1/2"