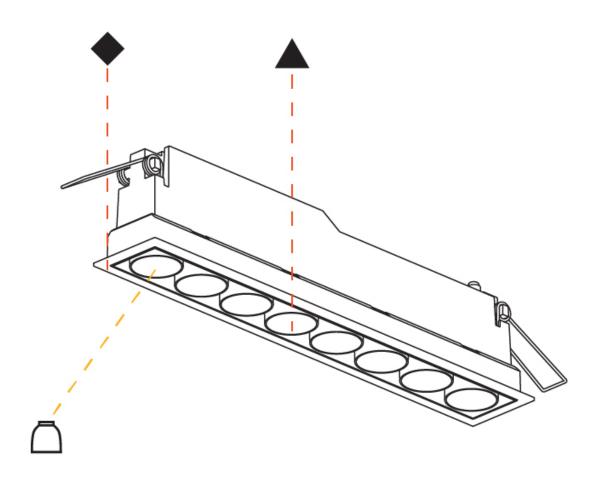

| Division: Architecturat                                                                                                                             |
|-----------------------------------------------------------------------------------------------------------------------------------------------------|
| Mounting Type: Recessed                                                                                                                             |
| Mounting Location: Ceiling                                                                                                                          |
| Subcategory: Downlight                                                                                                                              |
| PHYSICAL                                                                                                                                            |
| Shape: Rectangle                                                                                                                                    |
| Length (mm): 277                                                                                                                                    |
| Length (in): 10 $\frac{7}{8}$                                                                                                                       |
| Width (mm): 45                                                                                                                                      |
| Width (in): 1 <sup>3</sup> / <sub>4</sub>                                                                                                           |
| Height (mm): 64                                                                                                                                     |
| Height (in): $2\frac{1}{2}$                                                                                                                         |
| Ceiling Thickness (mm): 10 / 12.5 / 15 / 25 / 30                                                                                                    |
| Ceiling Thickness (in): 3/8 or 1/2 or 9/16 or 1 or 1 3/16                                                                                           |
| Min. Recessing Depth (mm): 100                                                                                                                      |
| Min. Recessing Depth (in): 3 15/16                                                                                                                  |
| Light Distribution: Downlight                                                                                                                       |
| Weight (kg): 0.518                                                                                                                                  |
| Weight (lbs): 1.14                                                                                                                                  |
| Fixture Finish: SSR / BKV / CWI / CRY / HAB / UFT / ITA / RUA / FTG / MYG / LOD / PUS / FRO / FUP / KIA / POP / BLS / SPG / MEY / GOH / GUM / CHC / |
|                                                                                                                                                     |

COM / ABZ / JAG / OBR / MOS / ROR Holder Finish: WHI / BLK Fixture Material: Aluminum Die Cast

Cut-out Measurements: 270mm / 10 5/8" x 38mm / 1 1/2"