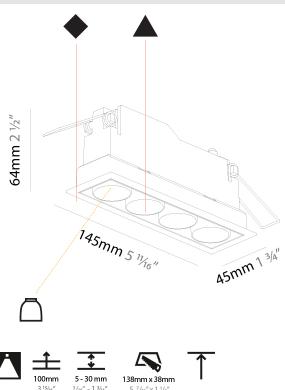

## **GENERAL**

| Series: Magiq              |  |
|----------------------------|--|
| Subseries: Magiq 4 Cell    |  |
| Brand: Prolicht            |  |
| Division: Architectural    |  |
| Mounting Type: Recessed    |  |
| Mounting Location: Ceiling |  |
| Subcategory: Downlight     |  |

| Mounting Type: Recessed                                                     |
|-----------------------------------------------------------------------------|
| Mounting Location: Ceiling                                                  |
| Subcategory: Downlight                                                      |
| PHYSICAL                                                                    |
| Shape: Rectangle                                                            |
| Length (mm): 145                                                            |
| Length (in): 5 11/16                                                        |
| Width (mm): 45                                                              |
| Width (in): 1 <sup>3</sup> / <sub>4</sub>                                   |
| Height (mm): 64                                                             |
| Height (in): 2 ½                                                            |
| Ceiling Thickness (mm): 10 / 12.5 / 15 / 25 / 30                            |
| Ceiling Thickness (in): 3/8 or 1/2 or 9/16 or 1 or 1 3/16                   |
| Min. Recessing Depth (mm): 100                                              |
| Min. Recessing Depth (in): 3 15/16                                          |
| Light Distribution: Downlight                                               |
| Weight (kg): 0.265                                                          |
| Weight (lbs): 0.58                                                          |
| Fixture Finish: SSR / BKV / CWI / CRY / HAB / UFT / ITA / RUA / FTG / MYG / |

LOD/PUS/FRO/FUP/KIA/POP/BLS/SPG/MEY/GOH/GUM/CHC/COM/ABZ/JAG/OBR/MOS/ROR

Holder Finish: WHI / BLK

Fixture Material: Aluminum Die Cast

Cut-out Measurements: 138mm / 5 7/16" x 38mm / 1 1/2"