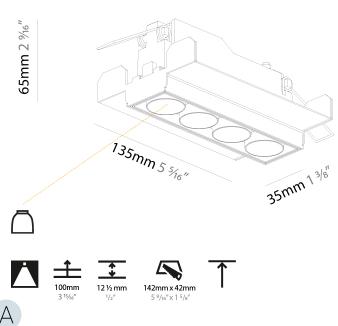

# **MAGIQ 4 CELL KORONA TRIMLESS**

| A35133      |             | -         | -       | -         |
|-------------|-------------|-----------|---------|-----------|
| base number | Color       | Finishes  | Finish  | Reflector |
|             | Temperature | (Diamond) | Ontions | Ontions   |

| Didnight follows                                                                                                                                       |
|--------------------------------------------------------------------------------------------------------------------------------------------------------|
| Division: Architectural                                                                                                                                |
| Mounting Type: Trimless                                                                                                                                |
| Mounting Location: Ceiling                                                                                                                             |
| Subcategory: Downlight                                                                                                                                 |
| PHYSICAL                                                                                                                                               |
| Shape: Rectangle                                                                                                                                       |
| Length (mm): 135                                                                                                                                       |
| Length (in): 5 1/16                                                                                                                                    |
| Width (mm): 35                                                                                                                                         |
| Width (in): 1 3/8                                                                                                                                      |
| Height (mm): 65                                                                                                                                        |
| Height (in): $2^{9}/_{16}$                                                                                                                             |
| Ceiling Thickness (mm): 12.5                                                                                                                           |
| Ceiling Thickness (in): 1/2                                                                                                                            |
| Min. Recessing Depth (mm): 100                                                                                                                         |
| Min. Recessing Depth (in): 3 <sup>15</sup> / <sub>16</sub>                                                                                             |
| Light Distribution: Downlight                                                                                                                          |
| Weight (kg): 0.401                                                                                                                                     |
| Weight (lbs): 0.88                                                                                                                                     |
| Fixture Finish: SSR / BKV / CWI / CRY / HAB / UFT / ITA / RUA / FTG / MYG / LOD / PLIS / FRO / FLIP / KIA / POP / BLS / SPG / MEY / GOH / GLIM / CHC / |

LOD / PUS / FRO / FUP / KIA / POP / BLS / SPG / MEY / GOH / GUM / CHC / COM / ABZ / JAG / OBR / MOS / ROR

Holder Finish: WHI / BLK Fixture Material: Aluminum Die Cast

Cut-out Measurements: 142mm / 5 9/16" x 42mm / 1 5/8"