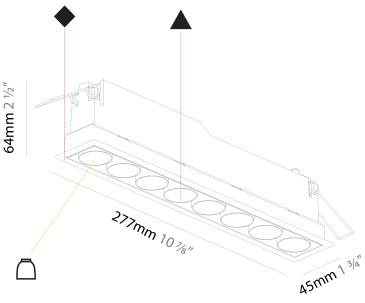

| Division: Architecturat                                                                                                                             |
|-----------------------------------------------------------------------------------------------------------------------------------------------------|
| Mounting Type: Recessed                                                                                                                             |
| Mounting Location: Ceiling                                                                                                                          |
| Subcategory: Downlight                                                                                                                              |
| PHYSICAL                                                                                                                                            |
| Shape: Rectangle                                                                                                                                    |
| Length (mm): 277                                                                                                                                    |
| Length (in): 10 $\frac{7}{8}$                                                                                                                       |
| Width (mm): 45                                                                                                                                      |
| Width (in): 1 <sup>3</sup> / <sub>4</sub>                                                                                                           |
| Height (mm): 64                                                                                                                                     |
| Height (in): $2\frac{1}{2}$                                                                                                                         |
| Ceiling Thickness (mm): 10 / 12.5 / 15 / 25 / 30                                                                                                    |
| Ceiling Thickness (in): 3/8 or 1/2 or 9/16 or 1 or 1 3/16                                                                                           |
| Min. Recessing Depth (mm): 100                                                                                                                      |
| Min. Recessing Depth (in): 3 15/16                                                                                                                  |
| Light Distribution: Downlight                                                                                                                       |
| Weight (kg): 0.518                                                                                                                                  |
| Weight (lbs): 1.14                                                                                                                                  |
| Fixture Finish: SSR / BKV / CWI / CRY / HAB / UFT / ITA / RUA / FTG / MYG / LOD / PUS / FRO / FUP / KIA / POP / BLS / SPG / MEY / GOH / GUM / CHC / |
|                                                                                                                                                     |

COM / ABZ / JAG / OBR / MOS / ROR Holder Finish: WHI / BLK Fixture Material: Aluminum Die Cast

Cut-out Measurements: 270mm / 10 5/8" x 38mm / 1 1/2"