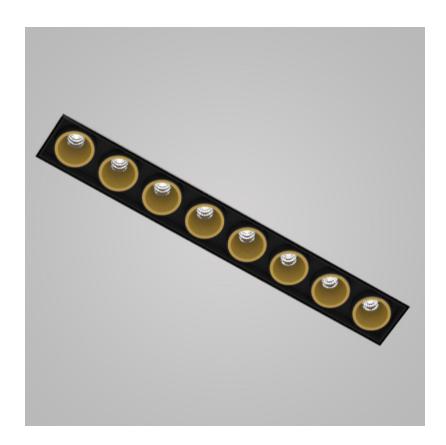

# **MAGIQ 8 CELL KORONA TRIMLESS**

| A35136      |       | -        | -         |
|-------------|-------|----------|-----------|
| base number | Color | Finishes | Reflector |

1.To build a product code in our configurator select the specify button on the base model # product page

## **GENERAL**

| Series: Magiq                  |  |
|--------------------------------|--|
| Subseries: Magiq 8 Cell Korona |  |
| Brand: Prolicht                |  |
| Division: Architectural        |  |
| Mounting Type: Trimless        |  |
| Mounting Location: Ceiling     |  |
| Subcategory: Downlight         |  |

| Brand: Prolicht                                                                                                                                                                                                                                                                                                                                                                                                                                                                                                                                                                                                                                                                                                                                                                                                                                                                                                                                                                                                                                                                                                                                                                                                                                                                                                                                                                                                                                                                                                                                                                                                                                                                                                                                                                                                                                                                                                                                                                                                                                                                                                                |
|--------------------------------------------------------------------------------------------------------------------------------------------------------------------------------------------------------------------------------------------------------------------------------------------------------------------------------------------------------------------------------------------------------------------------------------------------------------------------------------------------------------------------------------------------------------------------------------------------------------------------------------------------------------------------------------------------------------------------------------------------------------------------------------------------------------------------------------------------------------------------------------------------------------------------------------------------------------------------------------------------------------------------------------------------------------------------------------------------------------------------------------------------------------------------------------------------------------------------------------------------------------------------------------------------------------------------------------------------------------------------------------------------------------------------------------------------------------------------------------------------------------------------------------------------------------------------------------------------------------------------------------------------------------------------------------------------------------------------------------------------------------------------------------------------------------------------------------------------------------------------------------------------------------------------------------------------------------------------------------------------------------------------------------------------------------------------------------------------------------------------------|
| Division: Architectural                                                                                                                                                                                                                                                                                                                                                                                                                                                                                                                                                                                                                                                                                                                                                                                                                                                                                                                                                                                                                                                                                                                                                                                                                                                                                                                                                                                                                                                                                                                                                                                                                                                                                                                                                                                                                                                                                                                                                                                                                                                                                                        |
| Mounting Type: Trimless                                                                                                                                                                                                                                                                                                                                                                                                                                                                                                                                                                                                                                                                                                                                                                                                                                                                                                                                                                                                                                                                                                                                                                                                                                                                                                                                                                                                                                                                                                                                                                                                                                                                                                                                                                                                                                                                                                                                                                                                                                                                                                        |
| Mounting Location: Ceiling                                                                                                                                                                                                                                                                                                                                                                                                                                                                                                                                                                                                                                                                                                                                                                                                                                                                                                                                                                                                                                                                                                                                                                                                                                                                                                                                                                                                                                                                                                                                                                                                                                                                                                                                                                                                                                                                                                                                                                                                                                                                                                     |
| Subcategory: Downlight                                                                                                                                                                                                                                                                                                                                                                                                                                                                                                                                                                                                                                                                                                                                                                                                                                                                                                                                                                                                                                                                                                                                                                                                                                                                                                                                                                                                                                                                                                                                                                                                                                                                                                                                                                                                                                                                                                                                                                                                                                                                                                         |
| PHYSICAL                                                                                                                                                                                                                                                                                                                                                                                                                                                                                                                                                                                                                                                                                                                                                                                                                                                                                                                                                                                                                                                                                                                                                                                                                                                                                                                                                                                                                                                                                                                                                                                                                                                                                                                                                                                                                                                                                                                                                                                                                                                                                                                       |
| Shape: Rectangle                                                                                                                                                                                                                                                                                                                                                                                                                                                                                                                                                                                                                                                                                                                                                                                                                                                                                                                                                                                                                                                                                                                                                                                                                                                                                                                                                                                                                                                                                                                                                                                                                                                                                                                                                                                                                                                                                                                                                                                                                                                                                                               |
| Length (mm): 267                                                                                                                                                                                                                                                                                                                                                                                                                                                                                                                                                                                                                                                                                                                                                                                                                                                                                                                                                                                                                                                                                                                                                                                                                                                                                                                                                                                                                                                                                                                                                                                                                                                                                                                                                                                                                                                                                                                                                                                                                                                                                                               |
| Length (in): 10 ½                                                                                                                                                                                                                                                                                                                                                                                                                                                                                                                                                                                                                                                                                                                                                                                                                                                                                                                                                                                                                                                                                                                                                                                                                                                                                                                                                                                                                                                                                                                                                                                                                                                                                                                                                                                                                                                                                                                                                                                                                                                                                                              |
| Width (mm): 35                                                                                                                                                                                                                                                                                                                                                                                                                                                                                                                                                                                                                                                                                                                                                                                                                                                                                                                                                                                                                                                                                                                                                                                                                                                                                                                                                                                                                                                                                                                                                                                                                                                                                                                                                                                                                                                                                                                                                                                                                                                                                                                 |
| Width (in): 1 3/8                                                                                                                                                                                                                                                                                                                                                                                                                                                                                                                                                                                                                                                                                                                                                                                                                                                                                                                                                                                                                                                                                                                                                                                                                                                                                                                                                                                                                                                                                                                                                                                                                                                                                                                                                                                                                                                                                                                                                                                                                                                                                                              |
| Height (mm): 65                                                                                                                                                                                                                                                                                                                                                                                                                                                                                                                                                                                                                                                                                                                                                                                                                                                                                                                                                                                                                                                                                                                                                                                                                                                                                                                                                                                                                                                                                                                                                                                                                                                                                                                                                                                                                                                                                                                                                                                                                                                                                                                |
| Height (in): $2\frac{9}{16}$                                                                                                                                                                                                                                                                                                                                                                                                                                                                                                                                                                                                                                                                                                                                                                                                                                                                                                                                                                                                                                                                                                                                                                                                                                                                                                                                                                                                                                                                                                                                                                                                                                                                                                                                                                                                                                                                                                                                                                                                                                                                                                   |
| Ceiling Thickness (mm): 12.5                                                                                                                                                                                                                                                                                                                                                                                                                                                                                                                                                                                                                                                                                                                                                                                                                                                                                                                                                                                                                                                                                                                                                                                                                                                                                                                                                                                                                                                                                                                                                                                                                                                                                                                                                                                                                                                                                                                                                                                                                                                                                                   |
| Ceiling Thickness (in): 1/2                                                                                                                                                                                                                                                                                                                                                                                                                                                                                                                                                                                                                                                                                                                                                                                                                                                                                                                                                                                                                                                                                                                                                                                                                                                                                                                                                                                                                                                                                                                                                                                                                                                                                                                                                                                                                                                                                                                                                                                                                                                                                                    |
| Min. Recessing Depth (mm): 100                                                                                                                                                                                                                                                                                                                                                                                                                                                                                                                                                                                                                                                                                                                                                                                                                                                                                                                                                                                                                                                                                                                                                                                                                                                                                                                                                                                                                                                                                                                                                                                                                                                                                                                                                                                                                                                                                                                                                                                                                                                                                                 |
| Min. Recessing Depth (in): 3 <sup>15</sup> / <sub>16</sub>                                                                                                                                                                                                                                                                                                                                                                                                                                                                                                                                                                                                                                                                                                                                                                                                                                                                                                                                                                                                                                                                                                                                                                                                                                                                                                                                                                                                                                                                                                                                                                                                                                                                                                                                                                                                                                                                                                                                                                                                                                                                     |
| Light Distribution: Downlight                                                                                                                                                                                                                                                                                                                                                                                                                                                                                                                                                                                                                                                                                                                                                                                                                                                                                                                                                                                                                                                                                                                                                                                                                                                                                                                                                                                                                                                                                                                                                                                                                                                                                                                                                                                                                                                                                                                                                                                                                                                                                                  |
| Weight (kg): 0.737                                                                                                                                                                                                                                                                                                                                                                                                                                                                                                                                                                                                                                                                                                                                                                                                                                                                                                                                                                                                                                                                                                                                                                                                                                                                                                                                                                                                                                                                                                                                                                                                                                                                                                                                                                                                                                                                                                                                                                                                                                                                                                             |
| Weight (lbs): 1.61                                                                                                                                                                                                                                                                                                                                                                                                                                                                                                                                                                                                                                                                                                                                                                                                                                                                                                                                                                                                                                                                                                                                                                                                                                                                                                                                                                                                                                                                                                                                                                                                                                                                                                                                                                                                                                                                                                                                                                                                                                                                                                             |
| Fixture Finish: SSR / BKV / CWI / CRY / HAB / UFT / ITA / RUA / FTG / MYG / LOD / PUS / FRO / FUP / KIA / POP / BLS / SPG / MEY / GOH / GUM / CHC / CON / NOS / NO |
|                                                                                                                                                                                                                                                                                                                                                                                                                                                                                                                                                                                                                                                                                                                                                                                                                                                                                                                                                                                                                                                                                                                                                                                                                                                                                                                                                                                                                                                                                                                                                                                                                                                                                                                                                                                                                                                                                                                                                                                                                                                                                                                                |

COM / ABZ / JAG / OBR / MOS / ROR

Holder Finish: WHI / BLK

Fixture Material: Aluminum Die Cast

Cut-out Measurements: 273mm / 10 3/4" x 42mm / 15/8"

Upon Request: Unique Ceiling Thickness