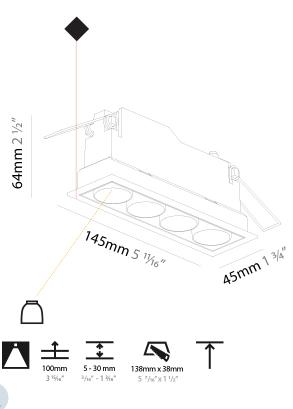

| Mounting Type: Recessed                                                     |
|-----------------------------------------------------------------------------|
| Mounting Location: Ceiling                                                  |
| Subcategory: Downlight                                                      |
| PHYSICAL                                                                    |
| Shape: Rectangle                                                            |
| Length (mm): 145                                                            |
| Length (in): 5 11/16                                                        |
| Width (mm): 45                                                              |
| Width (in): 1 <sup>3</sup> / <sub>4</sub>                                   |
| Height (mm): 64                                                             |
| Height (in): 2 ½                                                            |
| Ceiling Thickness (mm): 10 / 12.5 / 15 / 25 / 30                            |
| Ceiling Thickness (in): 3/8 or 1/2 or 9/16 or 1 or 1 3/16                   |
| Min. Recessing Depth (mm): 100                                              |
| Min. Recessing Depth (in): 3 15/16                                          |
| Light Distribution: Downlight                                               |
| Weight (kg): 0.265                                                          |
| Weight (lbs): 0.58                                                          |
| Fixture Finish: SSR / BKV / CWI / CRY / HAB / UFT / ITA / RUA / FTG / MYG / |

LOD/PUS/FRO/FUP/KIA/POP/BLS/SPG/MEY/GOH/GUM/CHC/COM/ABZ/JAG/OBR/MOS/ROR

Holder Finish: WHI / BLK

Fixture Material: Aluminum Die Cast

Cut-out Measurements: 138mm / 5 7/16" x 38mm / 1 1/2"