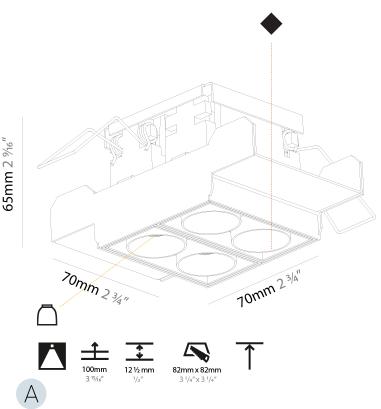

# **MAGIQ 4 CELL KORONA TRIMLESS**

| A35133      |             | -         | -       | -         |
|-------------|-------------|-----------|---------|-----------|
| base number | Color       | Finishes  | Finish  | Reflector |
|             | Temperature | (Diamond) | Ontions | Ontions   |

| Didnight follows                                                                                                                                       |
|--------------------------------------------------------------------------------------------------------------------------------------------------------|
| Division: Architectural                                                                                                                                |
| Mounting Type: Trimless                                                                                                                                |
| Mounting Location: Ceiling                                                                                                                             |
| Subcategory: Downlight                                                                                                                                 |
| PHYSICAL                                                                                                                                               |
| Shape: Rectangle                                                                                                                                       |
| Length (mm): 135                                                                                                                                       |
| Length (in): 5 1/16                                                                                                                                    |
| Width (mm): 35                                                                                                                                         |
| Width (in): 1 3/8                                                                                                                                      |
| Height (mm): 65                                                                                                                                        |
| Height (in): $2^{9}/_{16}$                                                                                                                             |
| Ceiling Thickness (mm): 12.5                                                                                                                           |
| Ceiling Thickness (in): 1/2                                                                                                                            |
| Min. Recessing Depth (mm): 100                                                                                                                         |
| Min. Recessing Depth (in): 3 <sup>15</sup> / <sub>16</sub>                                                                                             |
| Light Distribution: Downlight                                                                                                                          |
| Weight (kg): 0.401                                                                                                                                     |
| Weight (lbs): 0.88                                                                                                                                     |
| Fixture Finish: SSR / BKV / CWI / CRY / HAB / UFT / ITA / RUA / FTG / MYG / LOD / PLIS / FRO / FLIP / KIA / POP / BLS / SPG / MEY / GOH / GLIM / CHC / |

LOD / PUS / FRO / FUP / KIA / POP / BLS / SPG / MEY / GOH / GUM / CHC / COM / ABZ / JAG / OBR / MOS / ROR

Holder Finish: WHI / BLK Fixture Material: Aluminum Die Cast

Cut-out Measurements: 142mm / 5 9/16" x 42mm / 1 5/8"