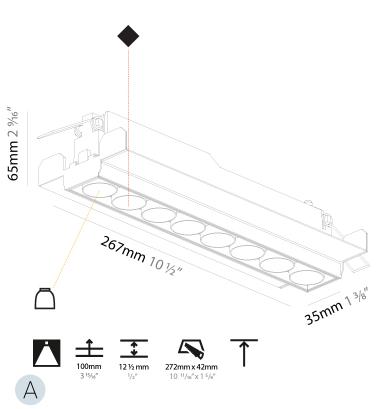

| Brand: Prolicht                                                                                                                                                                                                                                                                                                                                                                                                                                                                                                                                                                                                                                                                                                                                                                                                                                                                                                                                                                                                                                                                                                                                                                                                                                                                                                                                                                                                                                                                                                                                                                                                                                                                                                                                                                                                                                                                                                                                                                                                                                                                                                                |
|--------------------------------------------------------------------------------------------------------------------------------------------------------------------------------------------------------------------------------------------------------------------------------------------------------------------------------------------------------------------------------------------------------------------------------------------------------------------------------------------------------------------------------------------------------------------------------------------------------------------------------------------------------------------------------------------------------------------------------------------------------------------------------------------------------------------------------------------------------------------------------------------------------------------------------------------------------------------------------------------------------------------------------------------------------------------------------------------------------------------------------------------------------------------------------------------------------------------------------------------------------------------------------------------------------------------------------------------------------------------------------------------------------------------------------------------------------------------------------------------------------------------------------------------------------------------------------------------------------------------------------------------------------------------------------------------------------------------------------------------------------------------------------------------------------------------------------------------------------------------------------------------------------------------------------------------------------------------------------------------------------------------------------------------------------------------------------------------------------------------------------|
| Division: Architectural                                                                                                                                                                                                                                                                                                                                                                                                                                                                                                                                                                                                                                                                                                                                                                                                                                                                                                                                                                                                                                                                                                                                                                                                                                                                                                                                                                                                                                                                                                                                                                                                                                                                                                                                                                                                                                                                                                                                                                                                                                                                                                        |
| Mounting Type: Trimless                                                                                                                                                                                                                                                                                                                                                                                                                                                                                                                                                                                                                                                                                                                                                                                                                                                                                                                                                                                                                                                                                                                                                                                                                                                                                                                                                                                                                                                                                                                                                                                                                                                                                                                                                                                                                                                                                                                                                                                                                                                                                                        |
| Mounting Location: Ceiling                                                                                                                                                                                                                                                                                                                                                                                                                                                                                                                                                                                                                                                                                                                                                                                                                                                                                                                                                                                                                                                                                                                                                                                                                                                                                                                                                                                                                                                                                                                                                                                                                                                                                                                                                                                                                                                                                                                                                                                                                                                                                                     |
| Subcategory: Downlight                                                                                                                                                                                                                                                                                                                                                                                                                                                                                                                                                                                                                                                                                                                                                                                                                                                                                                                                                                                                                                                                                                                                                                                                                                                                                                                                                                                                                                                                                                                                                                                                                                                                                                                                                                                                                                                                                                                                                                                                                                                                                                         |
| PHYSICAL                                                                                                                                                                                                                                                                                                                                                                                                                                                                                                                                                                                                                                                                                                                                                                                                                                                                                                                                                                                                                                                                                                                                                                                                                                                                                                                                                                                                                                                                                                                                                                                                                                                                                                                                                                                                                                                                                                                                                                                                                                                                                                                       |
| Shape: Rectangle                                                                                                                                                                                                                                                                                                                                                                                                                                                                                                                                                                                                                                                                                                                                                                                                                                                                                                                                                                                                                                                                                                                                                                                                                                                                                                                                                                                                                                                                                                                                                                                                                                                                                                                                                                                                                                                                                                                                                                                                                                                                                                               |
| Length (mm): 267                                                                                                                                                                                                                                                                                                                                                                                                                                                                                                                                                                                                                                                                                                                                                                                                                                                                                                                                                                                                                                                                                                                                                                                                                                                                                                                                                                                                                                                                                                                                                                                                                                                                                                                                                                                                                                                                                                                                                                                                                                                                                                               |
| Length (in): 10 ½                                                                                                                                                                                                                                                                                                                                                                                                                                                                                                                                                                                                                                                                                                                                                                                                                                                                                                                                                                                                                                                                                                                                                                                                                                                                                                                                                                                                                                                                                                                                                                                                                                                                                                                                                                                                                                                                                                                                                                                                                                                                                                              |
| Width (mm): 35                                                                                                                                                                                                                                                                                                                                                                                                                                                                                                                                                                                                                                                                                                                                                                                                                                                                                                                                                                                                                                                                                                                                                                                                                                                                                                                                                                                                                                                                                                                                                                                                                                                                                                                                                                                                                                                                                                                                                                                                                                                                                                                 |
| Width (in): 1 3/8                                                                                                                                                                                                                                                                                                                                                                                                                                                                                                                                                                                                                                                                                                                                                                                                                                                                                                                                                                                                                                                                                                                                                                                                                                                                                                                                                                                                                                                                                                                                                                                                                                                                                                                                                                                                                                                                                                                                                                                                                                                                                                              |
| Height (mm): 65                                                                                                                                                                                                                                                                                                                                                                                                                                                                                                                                                                                                                                                                                                                                                                                                                                                                                                                                                                                                                                                                                                                                                                                                                                                                                                                                                                                                                                                                                                                                                                                                                                                                                                                                                                                                                                                                                                                                                                                                                                                                                                                |
| Height (in): $2\frac{9}{16}$                                                                                                                                                                                                                                                                                                                                                                                                                                                                                                                                                                                                                                                                                                                                                                                                                                                                                                                                                                                                                                                                                                                                                                                                                                                                                                                                                                                                                                                                                                                                                                                                                                                                                                                                                                                                                                                                                                                                                                                                                                                                                                   |
| Ceiling Thickness (mm): 12.5                                                                                                                                                                                                                                                                                                                                                                                                                                                                                                                                                                                                                                                                                                                                                                                                                                                                                                                                                                                                                                                                                                                                                                                                                                                                                                                                                                                                                                                                                                                                                                                                                                                                                                                                                                                                                                                                                                                                                                                                                                                                                                   |
| Ceiling Thickness (in): 1/2                                                                                                                                                                                                                                                                                                                                                                                                                                                                                                                                                                                                                                                                                                                                                                                                                                                                                                                                                                                                                                                                                                                                                                                                                                                                                                                                                                                                                                                                                                                                                                                                                                                                                                                                                                                                                                                                                                                                                                                                                                                                                                    |
| Min. Recessing Depth (mm): 100                                                                                                                                                                                                                                                                                                                                                                                                                                                                                                                                                                                                                                                                                                                                                                                                                                                                                                                                                                                                                                                                                                                                                                                                                                                                                                                                                                                                                                                                                                                                                                                                                                                                                                                                                                                                                                                                                                                                                                                                                                                                                                 |
| Min. Recessing Depth (in): 3 <sup>15</sup> / <sub>16</sub>                                                                                                                                                                                                                                                                                                                                                                                                                                                                                                                                                                                                                                                                                                                                                                                                                                                                                                                                                                                                                                                                                                                                                                                                                                                                                                                                                                                                                                                                                                                                                                                                                                                                                                                                                                                                                                                                                                                                                                                                                                                                     |
| Light Distribution: Downlight                                                                                                                                                                                                                                                                                                                                                                                                                                                                                                                                                                                                                                                                                                                                                                                                                                                                                                                                                                                                                                                                                                                                                                                                                                                                                                                                                                                                                                                                                                                                                                                                                                                                                                                                                                                                                                                                                                                                                                                                                                                                                                  |
| Weight (kg): 0.737                                                                                                                                                                                                                                                                                                                                                                                                                                                                                                                                                                                                                                                                                                                                                                                                                                                                                                                                                                                                                                                                                                                                                                                                                                                                                                                                                                                                                                                                                                                                                                                                                                                                                                                                                                                                                                                                                                                                                                                                                                                                                                             |
| Weight (lbs): 1.61                                                                                                                                                                                                                                                                                                                                                                                                                                                                                                                                                                                                                                                                                                                                                                                                                                                                                                                                                                                                                                                                                                                                                                                                                                                                                                                                                                                                                                                                                                                                                                                                                                                                                                                                                                                                                                                                                                                                                                                                                                                                                                             |
| Fixture Finish: SSR / BKV / CWI / CRY / HAB / UFT / ITA / RUA / FTG / MYG / LOD / PUS / FRO / FUP / KIA / POP / BLS / SPG / MEY / GOH / GUM / CHC / CON / NOS / NO |
|                                                                                                                                                                                                                                                                                                                                                                                                                                                                                                                                                                                                                                                                                                                                                                                                                                                                                                                                                                                                                                                                                                                                                                                                                                                                                                                                                                                                                                                                                                                                                                                                                                                                                                                                                                                                                                                                                                                                                                                                                                                                                                                                |

COM / ABZ / JAG / OBR / MOS / ROR

Holder Finish: WHI / BLK

Fixture Material: Aluminum Die Cast

Cut-out Measurements: 273mm / 10 3/4" x 42mm / 15/8"

Upon Request: Unique Ceiling Thickness