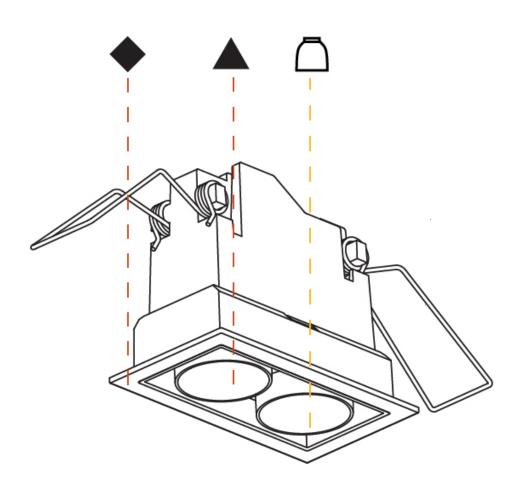

# **MAGIQ 4 CELL KORONA RECESSED**

| A35148      |                      |                       |                        |                      | -                 |  |
|-------------|----------------------|-----------------------|------------------------|----------------------|-------------------|--|
| base number | Color<br>Temperature | Finishes<br>(Diamond) | Finishes<br>(Triangle) | Reflector<br>Options | Finish<br>Options |  |

1.To build a product code in our configurator select the specify button on the base model # product page

2. To build a manual product code on this datasheet choose from the options listed below in blue font and add the suffix to the base model #