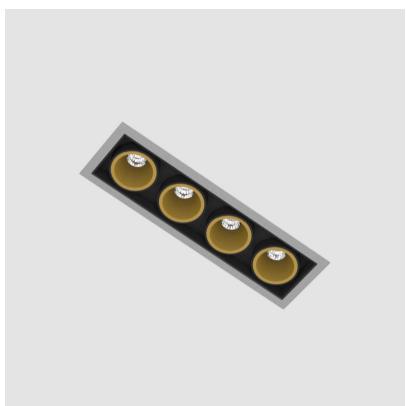

# **MAGIQ 4 CELL KORONA TRIMLESS**

| A35133      |             | -         | -       | -         |
|-------------|-------------|-----------|---------|-----------|
| base number | Color       | Finishes  | Finish  | Reflector |
|             | Temperature | (Diamond) | Ontions | Ontions   |

| Didnight follows                                                                                                                                       |
|--------------------------------------------------------------------------------------------------------------------------------------------------------|
| Division: Architectural                                                                                                                                |
| Mounting Type: Trimless                                                                                                                                |
| Mounting Location: Ceiling                                                                                                                             |
| Subcategory: Downlight                                                                                                                                 |
| PHYSICAL                                                                                                                                               |
| Shape: Rectangle                                                                                                                                       |
| Length (mm): 135                                                                                                                                       |
| Length (in): 5 1/16                                                                                                                                    |
| Width (mm): 35                                                                                                                                         |
| Width (in): 1 3/8                                                                                                                                      |
| Height (mm): 65                                                                                                                                        |
| Height (in): $2^{9}/_{16}$                                                                                                                             |
| Ceiling Thickness (mm): 12.5                                                                                                                           |
| Ceiling Thickness (in): 1/2                                                                                                                            |
| Min. Recessing Depth (mm): 100                                                                                                                         |
| Min. Recessing Depth (in): 3 <sup>15</sup> / <sub>16</sub>                                                                                             |
| Light Distribution: Downlight                                                                                                                          |
| Weight (kg): 0.401                                                                                                                                     |
| Weight (lbs): 0.88                                                                                                                                     |
| Fixture Finish: SSR / BKV / CWI / CRY / HAB / UFT / ITA / RUA / FTG / MYG / LOD / PLIS / FRO / FLIP / KIA / POP / BLS / SPG / MEY / GOH / GLIM / CHC / |

LOD / PUS / FRO / FUP / KIA / POP / BLS / SPG / MEY / GOH / GUM / CHC / COM / ABZ / JAG / OBR / MOS / ROR

Holder Finish: WHI / BLK Fixture Material: Aluminum Die Cast

Cut-out Measurements: 142mm / 5 9/16" x 42mm / 1 5/8"