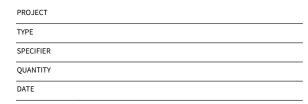

# **MAGIQ 8 CELL KORONA TRIMLESS**

| A35136      |       | -        | -         |
|-------------|-------|----------|-----------|
| base number | Color | Finishes | Reflector |

1.To build a product code in our configurator select the specify button on the base model # product page

# LED

Number of LEDs: 8

Color Temperature (°K): 2700 / 3000 / 3500 / 4000

Max. Delivered Lumen (lm): MAX. 1561 / 1685 / 1721 / 1756 Nominal Lumen (lm): MAX. 1760 / 1900 / 1940 / 1980

Lamp Life (hrs): 50000