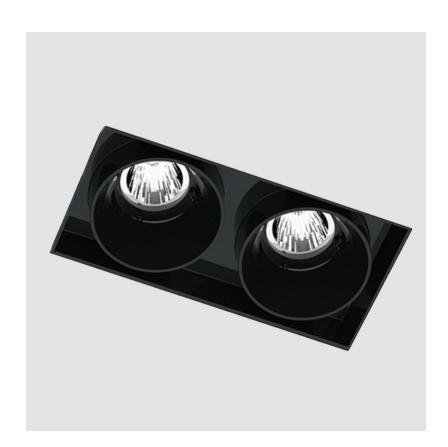

| Didnight follows                                                                                                                                       |
|--------------------------------------------------------------------------------------------------------------------------------------------------------|
| Division: Architectural                                                                                                                                |
| Mounting Type: Trimless                                                                                                                                |
| Mounting Location: Ceiling                                                                                                                             |
| Subcategory: Downlight                                                                                                                                 |
| PHYSICAL                                                                                                                                               |
| Shape: Rectangle                                                                                                                                       |
| Length (mm): 135                                                                                                                                       |
| Length (in): 5 1/16                                                                                                                                    |
| Width (mm): 35                                                                                                                                         |
| Width (in): 1 3/8                                                                                                                                      |
| Height (mm): 65                                                                                                                                        |
| Height (in): $2^{9}/_{16}$                                                                                                                             |
| Ceiling Thickness (mm): 12.5                                                                                                                           |
| Ceiling Thickness (in): 1/2                                                                                                                            |
| Min. Recessing Depth (mm): 100                                                                                                                         |
| Min. Recessing Depth (in): 3 <sup>15</sup> / <sub>16</sub>                                                                                             |
| Light Distribution: Downlight                                                                                                                          |
| Weight (kg): 0.401                                                                                                                                     |
| Weight (lbs): 0.88                                                                                                                                     |
| Fixture Finish: SSR / BKV / CWI / CRY / HAB / UFT / ITA / RUA / FTG / MYG / LOD / PLIS / FRO / FLIP / KIA / POP / BLS / SPG / MEY / GOH / GLIM / CHC / |

LOD / PUS / FRO / FUP / KIA / POP / BLS / SPG / MEY / GOH / GUM / CHC / COM / ABZ / JAG / OBR / MOS / ROR

Holder Finish: WHI / BLK Fixture Material: Aluminum Die Cast

Cut-out Measurements: 142mm / 5 9/16" x 42mm / 1 5/8"