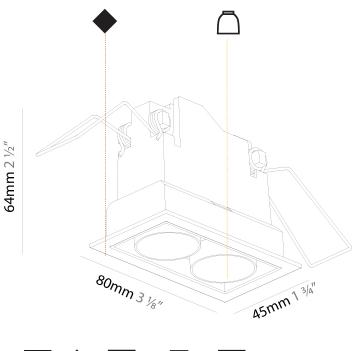

## **GENERAL**

| Series: Magiq              |  |
|----------------------------|--|
| Subseries: Magiq 4 Cell    |  |
| Brand: Prolicht            |  |
| Division: Architectural    |  |
| Mounting Type: Recessed    |  |
| Mounting Location: Ceiling |  |
| Subcategory: Downlight     |  |

| Mounting Type: Recessed                                                     |
|-----------------------------------------------------------------------------|
| Mounting Location: Ceiling                                                  |
| Subcategory: Downlight                                                      |
| PHYSICAL                                                                    |
| Shape: Rectangle                                                            |
| Length (mm): 145                                                            |
| Length (in): 5 11/16                                                        |
| Width (mm): 45                                                              |
| Width (in): 1 <sup>3</sup> / <sub>4</sub>                                   |
| Height (mm): 64                                                             |
| Height (in): 2 ½                                                            |
| Ceiling Thickness (mm): 10 / 12.5 / 15 / 25 / 30                            |
| Ceiling Thickness (in): 3/8 or 1/2 or 9/16 or 1 or 1 3/16                   |
| Min. Recessing Depth (mm): 100                                              |
| Min. Recessing Depth (in): 3 15/16                                          |
| Light Distribution: Downlight                                               |
| Weight (kg): 0.265                                                          |
| Weight (lbs): 0.58                                                          |
| Fixture Finish: SSR / BKV / CWI / CRY / HAB / UFT / ITA / RUA / FTG / MYG / |