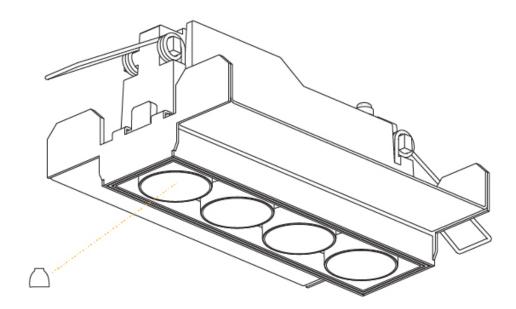

# **MAGIQ 4 CELL KORONA TRIMLESS**

| A35133      |             | -         | -       | -         |
|-------------|-------------|-----------|---------|-----------|
| base number | Color       | Finishes  | Finish  | Reflector |
|             | Temperature | (Diamond) | Ontions | Ontions   |

| Didnight follows                                                                                                                                       |
|--------------------------------------------------------------------------------------------------------------------------------------------------------|
| Division: Architectural                                                                                                                                |
| Mounting Type: Trimless                                                                                                                                |
| Mounting Location: Ceiling                                                                                                                             |
| Subcategory: Downlight                                                                                                                                 |
| PHYSICAL                                                                                                                                               |
| Shape: Rectangle                                                                                                                                       |
| Length (mm): 135                                                                                                                                       |
| Length (in): 5 1/16                                                                                                                                    |
| Width (mm): 35                                                                                                                                         |
| Width (in): 1 3/8                                                                                                                                      |
| Height (mm): 65                                                                                                                                        |
| Height (in): $2^{9}/_{16}$                                                                                                                             |
| Ceiling Thickness (mm): 12.5                                                                                                                           |
| Ceiling Thickness (in): 1/2                                                                                                                            |
| Min. Recessing Depth (mm): 100                                                                                                                         |
| Min. Recessing Depth (in): 3 <sup>15</sup> / <sub>16</sub>                                                                                             |
| Light Distribution: Downlight                                                                                                                          |
| Weight (kg): 0.401                                                                                                                                     |
| Weight (lbs): 0.88                                                                                                                                     |
| Fixture Finish: SSR / BKV / CWI / CRY / HAB / UFT / ITA / RUA / FTG / MYG / LOD / PLIS / FRO / FLIP / KIA / POP / BLS / SPG / MEY / GOH / GLIM / CHC / |

LOD / PUS / FRO / FUP / KIA / POP / BLS / SPG / MEY / GOH / GUM / CHC / COM / ABZ / JAG / OBR / MOS / ROR

Holder Finish: WHI / BLK Fixture Material: Aluminum Die Cast

Cut-out Measurements: 142mm / 5 9/16" x 42mm / 1 5/8"