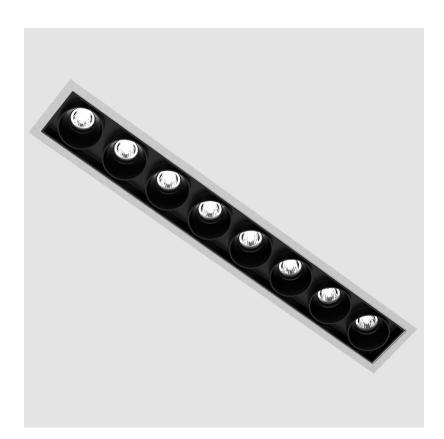

# **MAGIQ 8 CELL RECESSED**

| A35145-     |             | -         | -         | -       |
|-------------|-------------|-----------|-----------|---------|
| base number | Color       | Finishes  | Reflector | Finish  |
|             | Temperature | (Diamond) | Options   | Options |

### **GENERAL**

| Series: Magiq              |  |
|----------------------------|--|
| Subseries: Magiq 8 Cell    |  |
| Brand: Prolicht            |  |
| Division: Architectural    |  |
| Mounting Type: Recessed    |  |
| Mounting Location: Ceiling |  |
| Subcategory: Downlight     |  |