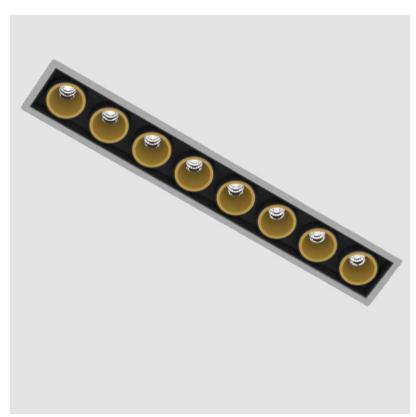

# **MAGIQ 8 CELL KORONA RECESSED**

| A35151-     |             | -         | -          | -         |
|-------------|-------------|-----------|------------|-----------|
| base number | Color       | Finishes  | Finishes   | Reflector |
|             | Tomporaturo | (Diamond) | (Triangle) | Ontions   |

### **GENERAL**

| Series: Magiq                  |  |
|--------------------------------|--|
| Subseries: Magiq 8 Cell Korona |  |
| Brand: Prolicht                |  |
| Division: Architectural        |  |
| Mounting Type: Recessed        |  |
| Mounting Location: Ceiling     |  |
| Subcategory: Downlight         |  |