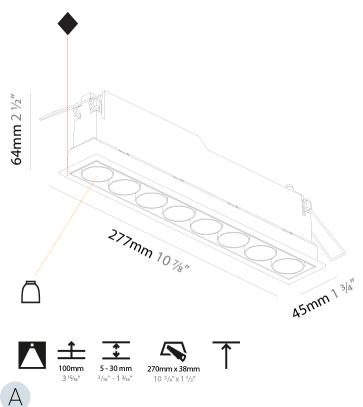

| Division: Architectural                                                                                                                             |
|-----------------------------------------------------------------------------------------------------------------------------------------------------|
| Mounting Type: Recessed                                                                                                                             |
| Mounting Location: Ceiling                                                                                                                          |
| Subcategory: Downlight                                                                                                                              |
| PHYSICAL                                                                                                                                            |
| Shape: Rectangle                                                                                                                                    |
| Length (mm): 277                                                                                                                                    |
| Length (in): 10 $\frac{7}{8}$                                                                                                                       |
| Width (mm): 45                                                                                                                                      |
| Width (in): 1 <sup>3</sup> / <sub>4</sub>                                                                                                           |
| Height (mm): 64                                                                                                                                     |
| Height (in): 2 ½                                                                                                                                    |
| Ceiling Thickness (mm): 10 / 12.5 / 15 / 25 / 30                                                                                                    |
| Ceiling Thickness (in): 3/8 or 1/2 or 9/16 or 1 or 1 3/16                                                                                           |
| Min. Recessing Depth (mm): 100                                                                                                                      |
| Min. Recessing Depth (in): 3 15/16                                                                                                                  |
| Light Distribution: Downlight                                                                                                                       |
| Weight (kg): 0.518                                                                                                                                  |
| Weight (lbs): 1.14                                                                                                                                  |
| Fixture Finish: SSR / BKV / CWI / CRY / HAB / UFT / ITA / RUA / FTG / MYG / LOD / PUS / FRO / FUP / KIA / POP / BLS / SPG / MEY / GOH / GUM / CHC / |

Holder Finish: WHI / BLK

COM / ABZ / JAG / OBR / MOS / ROR Fixture Material: Aluminum Die Cast

Cut-out Measurements: 270mm / 10 5/8" x 38mm / 1 1/2"