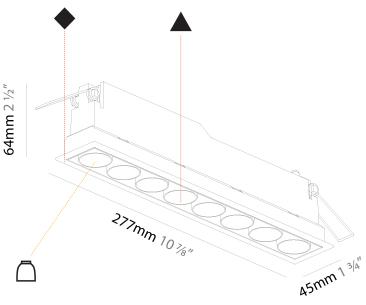

| Division: Architectural                                                                                                                             |
|-----------------------------------------------------------------------------------------------------------------------------------------------------|
| Mounting Type: Recessed                                                                                                                             |
| Mounting Location: Ceiling                                                                                                                          |
| Subcategory: Downlight                                                                                                                              |
| PHYSICAL                                                                                                                                            |
| Shape: Rectangle                                                                                                                                    |
| Length (mm): 277                                                                                                                                    |
| Length (in): 10 $\frac{7}{8}$                                                                                                                       |
| Width (mm): 45                                                                                                                                      |
| Width (in): 1 <sup>3</sup> / <sub>4</sub>                                                                                                           |
| Height (mm): 64                                                                                                                                     |
| Height (in): 2 ½                                                                                                                                    |
| Ceiling Thickness (mm): 10 / 12.5 / 15 / 25 / 30                                                                                                    |
| Ceiling Thickness (in): 3/8 or 1/2 or 9/16 or 1 or 1 3/16                                                                                           |
| Min. Recessing Depth (mm): 100                                                                                                                      |
| Min. Recessing Depth (in): 3 15/16                                                                                                                  |
| Light Distribution: Downlight                                                                                                                       |
| Weight (kg): 0.518                                                                                                                                  |
| Weight (lbs): 1.14                                                                                                                                  |
| Fixture Finish: SSR / BKV / CWI / CRY / HAB / UFT / ITA / RUA / FTG / MYG / LOD / PUS / FRO / FUP / KIA / POP / BLS / SPG / MEY / GOH / GUM / CHC / |