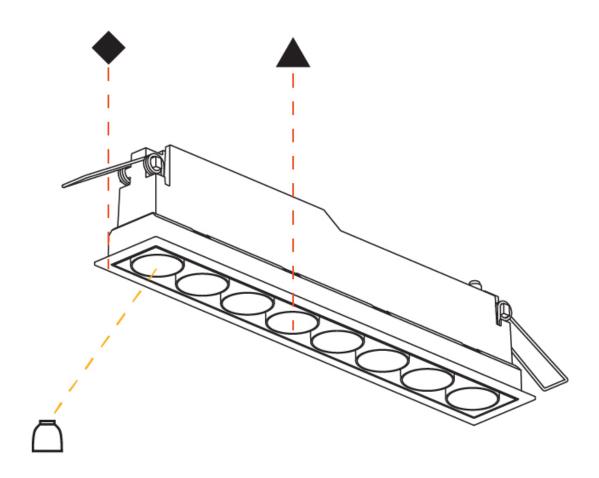

# **MAGIQ 8 CELL KORONA RECESSED**

| A35151-     |             | -         | -          | -         |
|-------------|-------------|-----------|------------|-----------|
| base number | Color       | Finishes  | Finishes   | Reflector |
|             | Tomporaturo | (Diamond) | (Triangle) | Ontions   |

# Holder Finish: WHI / BLK

Fixture Material: Aluminum Die Cast

Cut-out Measurements: 270mm / 10 5/8" x 38mm / 1 1/2"