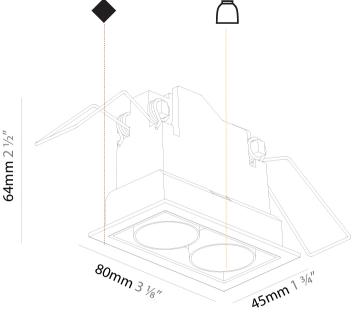

#### GENERAL

| Series: Magiq                                                                                                                                                                                                                                                                                                                                                                            |      |
|------------------------------------------------------------------------------------------------------------------------------------------------------------------------------------------------------------------------------------------------------------------------------------------------------------------------------------------------------------------------------------------|------|
| Subseries: Magiq 2 Cell                                                                                                                                                                                                                                                                                                                                                                  |      |
| Brand: Prolicht                                                                                                                                                                                                                                                                                                                                                                          |      |
| Division: Architectural                                                                                                                                                                                                                                                                                                                                                                  |      |
| Mounting Type: Recessed                                                                                                                                                                                                                                                                                                                                                                  |      |
| Mounting Location: Ceiling                                                                                                                                                                                                                                                                                                                                                               |      |
| Subcategory: Downlight                                                                                                                                                                                                                                                                                                                                                                   |      |
| PHYSICAL                                                                                                                                                                                                                                                                                                                                                                                 |      |
| Shape: Rectangle                                                                                                                                                                                                                                                                                                                                                                         |      |
| Length (mm): 80                                                                                                                                                                                                                                                                                                                                                                          |      |
| Length (in): $3\frac{1}{8}$                                                                                                                                                                                                                                                                                                                                                              |      |
| Width (mm): 45                                                                                                                                                                                                                                                                                                                                                                           |      |
| Width (init): $1\frac{3}{2}$                                                                                                                                                                                                                                                                                                                                                             |      |
|                                                                                                                                                                                                                                                                                                                                                                                          |      |
| Height (mm): 64                                                                                                                                                                                                                                                                                                                                                                          |      |
| Height (in): $2\frac{1}{2}$                                                                                                                                                                                                                                                                                                                                                              |      |
| Ceiling Thickness (mm): 10 / 12.5 / 15 / 25 / 30                                                                                                                                                                                                                                                                                                                                         |      |
| Ceiling Thickness (in): 3/8 or 1/2 or 9/16 or 1 or 1 3/16                                                                                                                                                                                                                                                                                                                                |      |
| Min. Recessing Depth (mm): 100                                                                                                                                                                                                                                                                                                                                                           |      |
| Min. Recessing Depth (in): $3\frac{15}{16}$                                                                                                                                                                                                                                                                                                                                              |      |
| Light Distribution: Downlight                                                                                                                                                                                                                                                                                                                                                            |      |
| Weight (kg): 0.145                                                                                                                                                                                                                                                                                                                                                                       |      |
| Weight (lbs): 0.32                                                                                                                                                                                                                                                                                                                                                                       |      |
| Fixture Finish: SSR / BKV / CWI / CRY / HAB / UFT / ITA / RUA / FTG / N<br>LOD / PUS / FRO / FUP / KIA / POP / BLS / SPG / MEY / GOH / GUM / C                                                                                                                                                                                                                                           |      |
| COM / ABZ / JAG / OBR / MOS / ROR                                                                                                                                                                                                                                                                                                                                                        | nc / |
| Holder Finish: WHI / BLK                                                                                                                                                                                                                                                                                                                                                                 |      |
| Fixture Material: Aluminum Die Cast                                                                                                                                                                                                                                                                                                                                                      |      |
| Cut-out Measurements: 73mm / 2 7/8" x 38mm / 1 1/2"                                                                                                                                                                                                                                                                                                                                      |      |
| ELECTRICAL                                                                                                                                                                                                                                                                                                                                                                               |      |
| Lamp Type: LED (Zhaga Standard)                                                                                                                                                                                                                                                                                                                                                          |      |
| Input Wattage (W): 7.7                                                                                                                                                                                                                                                                                                                                                                   |      |
| Total Output Wattage (W): 6.6                                                                                                                                                                                                                                                                                                                                                            |      |
| Dimming: Tri-Mode (Non-Dimming and Phase Dimming (120Vac onl                                                                                                                                                                                                                                                                                                                             | v)   |
| and 0-10V Dimming)                                                                                                                                                                                                                                                                                                                                                                       | ,,,, |
|                                                                                                                                                                                                                                                                                                                                                                                          |      |
| Driver Included: No                                                                                                                                                                                                                                                                                                                                                                      |      |
| Driver Included: No<br>Driver Location: Remote                                                                                                                                                                                                                                                                                                                                           |      |
|                                                                                                                                                                                                                                                                                                                                                                                          |      |
| Driver Location: Remote                                                                                                                                                                                                                                                                                                                                                                  |      |
| Driver Location: Remote<br>Driver Type: Constant Current - Universal                                                                                                                                                                                                                                                                                                                     |      |
| Driver Location: Remote<br>Driver Type: Constant Current - Universal<br>Driver Class: Class 2                                                                                                                                                                                                                                                                                            |      |
| Driver Location: Remote<br>Driver Type: Constant Current - Universal<br>Driver Class: Class 2<br>Input Voltage (V): 120 - 277                                                                                                                                                                                                                                                            |      |
| Driver Location: Remote<br>Driver Type: Constant Current - Universal<br>Driver Class: Class 2<br>Input Voltage (V): 120 - 277<br>Constant Current (MA): 1050                                                                                                                                                                                                                             |      |
| Driver Location: Remote<br>Driver Type: Constant Current - Universal<br>Driver Class: Class 2<br>Input Voltage (V): 120 - 277<br>Constant Current (MA): 1050<br>LED                                                                                                                                                                                                                      |      |
| Driver Location: Remote<br>Driver Type: Constant Current - Universal<br>Driver Class: Class 2<br>Input Voltage (V): 120 - 277<br>Constant Current (MA): 1050<br>LED<br>Number of LEDs: 2                                                                                                                                                                                                 |      |
| Driver Location: Remote<br>Driver Type: Constant Current - Universal<br>Driver Class: Class 2<br>Input Voltage (V): 120 - 277<br>Constant Current (MA): 1050<br>LED<br>Number of LEDs: 2<br>Color Temperature (°K): 2700 / 3000 / 3500 / 4000                                                                                                                                            |      |
| Driver Location: Remote<br>Driver Type: Constant Current - Universal<br>Driver Class: Class 2<br>Input Voltage (V): 120 - 277<br>Constant Current (MA): 1050<br>LED<br>Number of LEDs: 2<br>Color Temperature (°K): 2700 / 3000 / 3500 / 4000<br>Max. Delivered Lumen (Im): 390 / 410 / 421 / 430                                                                                        |      |
| Driver Location: Remote<br>Driver Type: Constant Current - Universal<br>Driver Class: Class 2<br>Input Voltage (V): 120 - 277<br>Constant Current (MA): 1050<br>LED<br>Number of LEDs: 2<br>Color Temperature (°K): 2700 / 3000 / 3500 / 4000<br>Max. Delivered Lumen (Im): 390 / 410 / 421 / 430<br>Nominal Lumen (Im): 440 / 465 / 470 / 480                                           |      |
| Driver Location: Remote<br>Driver Type: Constant Current - Universal<br>Driver Class: Class 2<br>Input Voltage (V): 120 - 277<br>Constant Current (MA): 1050<br>LED<br>Number of LEDs: 2<br>Color Temperature (°K): 2700 / 3000 / 3500 / 4000<br>Max. Delivered Lumen (Im): 390 / 410 / 421 / 430<br>Nominal Lumen (Im): 440 / 465 / 470 / 480<br>CRI: >90 CRI<br>Lamp Life (hrs): 50000 |      |
| Driver Location: Remote<br>Driver Type: Constant Current - Universal<br>Driver Class: Class 2<br>Input Voltage (V): 120 - 277<br>Constant Current (MA): 1050<br>LED<br>Number of LEDs: 2<br>Color Temperature (°K): 2700 / 3000 / 3500 / 4000<br>Max. Delivered Lumen (Im): 390 / 410 / 421 / 430<br>Nominal Lumen (Im): 440 / 465 / 470 / 480<br>CRI: >90 CRI                           |      |