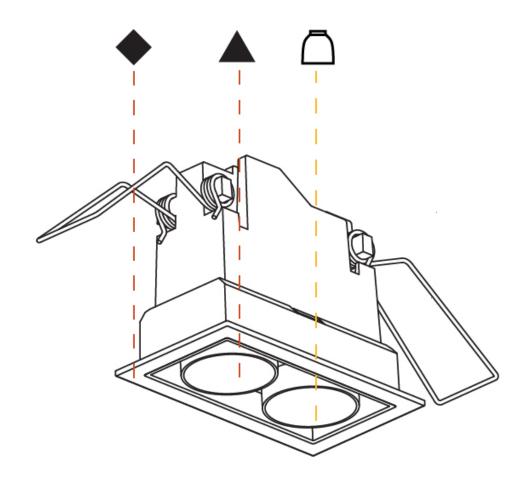

#### GENERAL

| Series: Magiq                                                                                                                                                                                                                                                                                                                                                                            |      |
|------------------------------------------------------------------------------------------------------------------------------------------------------------------------------------------------------------------------------------------------------------------------------------------------------------------------------------------------------------------------------------------|------|
| Subseries: Magiq 2 Cell                                                                                                                                                                                                                                                                                                                                                                  |      |
| Brand: Prolicht                                                                                                                                                                                                                                                                                                                                                                          |      |
| Division: Architectural                                                                                                                                                                                                                                                                                                                                                                  |      |
| Mounting Type: Recessed                                                                                                                                                                                                                                                                                                                                                                  |      |
| Mounting Location: Ceiling                                                                                                                                                                                                                                                                                                                                                               |      |
| Subcategory: Downlight                                                                                                                                                                                                                                                                                                                                                                   |      |
| PHYSICAL                                                                                                                                                                                                                                                                                                                                                                                 |      |
| Shape: Rectangle                                                                                                                                                                                                                                                                                                                                                                         |      |
| Length (mm): 80                                                                                                                                                                                                                                                                                                                                                                          |      |
| Length (in): $3\frac{1}{8}$                                                                                                                                                                                                                                                                                                                                                              |      |
| Width (mm): 45                                                                                                                                                                                                                                                                                                                                                                           |      |
| Width (init): $1\frac{3}{2}$                                                                                                                                                                                                                                                                                                                                                             |      |
|                                                                                                                                                                                                                                                                                                                                                                                          |      |
| Height (mm): 64                                                                                                                                                                                                                                                                                                                                                                          |      |
| Height (in): $2\frac{1}{2}$                                                                                                                                                                                                                                                                                                                                                              |      |
| Ceiling Thickness (mm): 10 / 12.5 / 15 / 25 / 30                                                                                                                                                                                                                                                                                                                                         |      |
| Ceiling Thickness (in): 3/8 or 1/2 or 9/16 or 1 or 1 3/16                                                                                                                                                                                                                                                                                                                                |      |
| Min. Recessing Depth (mm): 100                                                                                                                                                                                                                                                                                                                                                           |      |
| Min. Recessing Depth (in): $3\frac{15}{16}$                                                                                                                                                                                                                                                                                                                                              |      |
| Light Distribution: Downlight                                                                                                                                                                                                                                                                                                                                                            |      |
| Weight (kg): 0.145                                                                                                                                                                                                                                                                                                                                                                       |      |
| Weight (lbs): 0.32                                                                                                                                                                                                                                                                                                                                                                       |      |
| Fixture Finish: SSR / BKV / CWI / CRY / HAB / UFT / ITA / RUA / FTG / N<br>LOD / PUS / FRO / FUP / KIA / POP / BLS / SPG / MEY / GOH / GUM / C                                                                                                                                                                                                                                           |      |
| COM / ABZ / JAG / OBR / MOS / ROR                                                                                                                                                                                                                                                                                                                                                        | nc / |
| Holder Finish: WHI / BLK                                                                                                                                                                                                                                                                                                                                                                 |      |
| Fixture Material: Aluminum Die Cast                                                                                                                                                                                                                                                                                                                                                      |      |
| Cut-out Measurements: 73mm / 2 7/8" x 38mm / 1 1/2"                                                                                                                                                                                                                                                                                                                                      |      |
| ELECTRICAL                                                                                                                                                                                                                                                                                                                                                                               |      |
| Lamp Type: LED (Zhaga Standard)                                                                                                                                                                                                                                                                                                                                                          |      |
| Input Wattage (W): 7.7                                                                                                                                                                                                                                                                                                                                                                   |      |
| Total Output Wattage (W): 6.6                                                                                                                                                                                                                                                                                                                                                            |      |
| Dimming: Tri-Mode (Non-Dimming and Phase Dimming (120Vac onl                                                                                                                                                                                                                                                                                                                             | v)   |
| and 0-10V Dimming)                                                                                                                                                                                                                                                                                                                                                                       | ,,,, |
|                                                                                                                                                                                                                                                                                                                                                                                          |      |
| Driver Included: No                                                                                                                                                                                                                                                                                                                                                                      |      |
| Driver Included: No<br>Driver Location: Remote                                                                                                                                                                                                                                                                                                                                           |      |
|                                                                                                                                                                                                                                                                                                                                                                                          |      |
| Driver Location: Remote                                                                                                                                                                                                                                                                                                                                                                  |      |
| Driver Location: Remote<br>Driver Type: Constant Current - Universal                                                                                                                                                                                                                                                                                                                     |      |
| Driver Location: Remote<br>Driver Type: Constant Current - Universal<br>Driver Class: Class 2                                                                                                                                                                                                                                                                                            |      |
| Driver Location: Remote<br>Driver Type: Constant Current - Universal<br>Driver Class: Class 2<br>Input Voltage (V): 120 - 277                                                                                                                                                                                                                                                            |      |
| Driver Location: Remote<br>Driver Type: Constant Current - Universal<br>Driver Class: Class 2<br>Input Voltage (V): 120 - 277<br>Constant Current (MA): 1050                                                                                                                                                                                                                             |      |
| Driver Location: Remote<br>Driver Type: Constant Current - Universal<br>Driver Class: Class 2<br>Input Voltage (V): 120 - 277<br>Constant Current (MA): 1050<br>LED                                                                                                                                                                                                                      |      |
| Driver Location: Remote<br>Driver Type: Constant Current - Universal<br>Driver Class: Class 2<br>Input Voltage (V): 120 - 277<br>Constant Current (MA): 1050<br>LED<br>Number of LEDs: 2                                                                                                                                                                                                 |      |
| Driver Location: Remote<br>Driver Type: Constant Current - Universal<br>Driver Class: Class 2<br>Input Voltage (V): 120 - 277<br>Constant Current (MA): 1050<br>LED<br>Number of LEDs: 2<br>Color Temperature (°K): 2700 / 3000 / 3500 / 4000                                                                                                                                            |      |
| Driver Location: Remote<br>Driver Type: Constant Current - Universal<br>Driver Class: Class 2<br>Input Voltage (V): 120 - 277<br>Constant Current (MA): 1050<br>LED<br>Number of LEDs: 2<br>Color Temperature (°K): 2700 / 3000 / 3500 / 4000<br>Max. Delivered Lumen (Im): 390 / 410 / 421 / 430                                                                                        |      |
| Driver Location: Remote<br>Driver Type: Constant Current - Universal<br>Driver Class: Class 2<br>Input Voltage (V): 120 - 277<br>Constant Current (MA): 1050<br>LED<br>Number of LEDs: 2<br>Color Temperature (°K): 2700 / 3000 / 3500 / 4000<br>Max. Delivered Lumen (Im): 390 / 410 / 421 / 430<br>Nominal Lumen (Im): 440 / 465 / 470 / 480                                           |      |
| Driver Location: Remote<br>Driver Type: Constant Current - Universal<br>Driver Class: Class 2<br>Input Voltage (V): 120 - 277<br>Constant Current (MA): 1050<br>LED<br>Number of LEDs: 2<br>Color Temperature (°K): 2700 / 3000 / 3500 / 4000<br>Max. Delivered Lumen (Im): 390 / 410 / 421 / 430<br>Nominal Lumen (Im): 440 / 465 / 470 / 480<br>CRI: >90 CRI<br>Lamp Life (hrs): 50000 |      |
| Driver Location: Remote<br>Driver Type: Constant Current - Universal<br>Driver Class: Class 2<br>Input Voltage (V): 120 - 277<br>Constant Current (MA): 1050<br>LED<br>Number of LEDs: 2<br>Color Temperature (°K): 2700 / 3000 / 3500 / 4000<br>Max. Delivered Lumen (Im): 390 / 410 / 421 / 430<br>Nominal Lumen (Im): 440 / 465 / 470 / 480<br>CRI: >90 CRI                           |      |