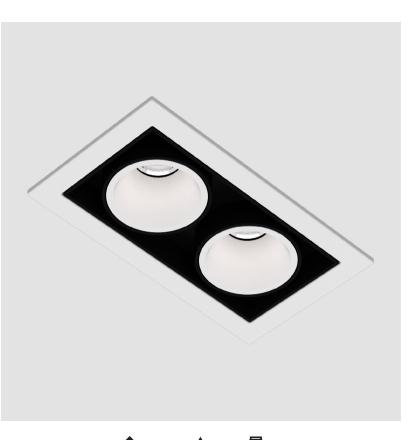

### **MAGIQ 2 CELL RECESSED**

#### GENERAL

| Series: Magiq                                                                                                                                                                                                                                                                                                                                                                            |      |
|------------------------------------------------------------------------------------------------------------------------------------------------------------------------------------------------------------------------------------------------------------------------------------------------------------------------------------------------------------------------------------------|------|
| Subseries: Magiq 2 Cell                                                                                                                                                                                                                                                                                                                                                                  |      |
| Brand: Prolicht                                                                                                                                                                                                                                                                                                                                                                          |      |
| Division: Architectural                                                                                                                                                                                                                                                                                                                                                                  |      |
| Mounting Type: Recessed                                                                                                                                                                                                                                                                                                                                                                  |      |
| Mounting Location: Ceiling                                                                                                                                                                                                                                                                                                                                                               |      |
| Subcategory: Downlight                                                                                                                                                                                                                                                                                                                                                                   |      |
| PHYSICAL                                                                                                                                                                                                                                                                                                                                                                                 |      |
| Shape: Rectangle                                                                                                                                                                                                                                                                                                                                                                         |      |
| Length (mm): 80                                                                                                                                                                                                                                                                                                                                                                          |      |
| Length (in): $3\frac{1}{8}$                                                                                                                                                                                                                                                                                                                                                              |      |
| Width (mm): 45                                                                                                                                                                                                                                                                                                                                                                           |      |
| Width (init): $1\frac{3}{2}$                                                                                                                                                                                                                                                                                                                                                             |      |
|                                                                                                                                                                                                                                                                                                                                                                                          |      |
| Height (mm): 64                                                                                                                                                                                                                                                                                                                                                                          |      |
| Height (in): $2\frac{1}{2}$                                                                                                                                                                                                                                                                                                                                                              |      |
| Ceiling Thickness (mm): 10 / 12.5 / 15 / 25 / 30                                                                                                                                                                                                                                                                                                                                         |      |
| Ceiling Thickness (in): 3/8 or 1/2 or 9/16 or 1 or 1 3/16                                                                                                                                                                                                                                                                                                                                |      |
| Min. Recessing Depth (mm): 100                                                                                                                                                                                                                                                                                                                                                           |      |
| Min. Recessing Depth (in): $3\frac{15}{16}$                                                                                                                                                                                                                                                                                                                                              |      |
| Light Distribution: Downlight                                                                                                                                                                                                                                                                                                                                                            |      |
| Weight (kg): 0.145                                                                                                                                                                                                                                                                                                                                                                       |      |
| Weight (lbs): 0.32                                                                                                                                                                                                                                                                                                                                                                       |      |
| Fixture Finish: SSR / BKV / CWI / CRY / HAB / UFT / ITA / RUA / FTG / N<br>LOD / PUS / FRO / FUP / KIA / POP / BLS / SPG / MEY / GOH / GUM / C                                                                                                                                                                                                                                           |      |
| COM / ABZ / JAG / OBR / MOS / ROR                                                                                                                                                                                                                                                                                                                                                        | nc / |
| Holder Finish: WHI / BLK                                                                                                                                                                                                                                                                                                                                                                 |      |
| Fixture Material: Aluminum Die Cast                                                                                                                                                                                                                                                                                                                                                      |      |
| Cut-out Measurements: 73mm / 2 7/8" x 38mm / 1 1/2"                                                                                                                                                                                                                                                                                                                                      |      |
| ELECTRICAL                                                                                                                                                                                                                                                                                                                                                                               |      |
| Lamp Type: LED (Zhaga Standard)                                                                                                                                                                                                                                                                                                                                                          |      |
| Input Wattage (W): 7.7                                                                                                                                                                                                                                                                                                                                                                   |      |
| Total Output Wattage (W): 6.6                                                                                                                                                                                                                                                                                                                                                            |      |
| Dimming: Tri-Mode (Non-Dimming and Phase Dimming (120Vac onl                                                                                                                                                                                                                                                                                                                             | v)   |
| and 0-10V Dimming)                                                                                                                                                                                                                                                                                                                                                                       | ,,,, |
|                                                                                                                                                                                                                                                                                                                                                                                          |      |
| Driver Included: No                                                                                                                                                                                                                                                                                                                                                                      |      |
| Driver Included: No<br>Driver Location: Remote                                                                                                                                                                                                                                                                                                                                           |      |
|                                                                                                                                                                                                                                                                                                                                                                                          |      |
| Driver Location: Remote                                                                                                                                                                                                                                                                                                                                                                  |      |
| Driver Location: Remote<br>Driver Type: Constant Current - Universal                                                                                                                                                                                                                                                                                                                     |      |
| Driver Location: Remote<br>Driver Type: Constant Current - Universal<br>Driver Class: Class 2                                                                                                                                                                                                                                                                                            |      |
| Driver Location: Remote<br>Driver Type: Constant Current - Universal<br>Driver Class: Class 2<br>Input Voltage (V): 120 - 277                                                                                                                                                                                                                                                            |      |
| Driver Location: Remote<br>Driver Type: Constant Current - Universal<br>Driver Class: Class 2<br>Input Voltage (V): 120 - 277<br>Constant Current (MA): 1050                                                                                                                                                                                                                             |      |
| Driver Location: Remote<br>Driver Type: Constant Current - Universal<br>Driver Class: Class 2<br>Input Voltage (V): 120 - 277<br>Constant Current (MA): 1050<br>LED                                                                                                                                                                                                                      |      |
| Driver Location: Remote<br>Driver Type: Constant Current - Universal<br>Driver Class: Class 2<br>Input Voltage (V): 120 - 277<br>Constant Current (MA): 1050<br>LED<br>Number of LEDs: 2                                                                                                                                                                                                 |      |
| Driver Location: Remote<br>Driver Type: Constant Current - Universal<br>Driver Class: Class 2<br>Input Voltage (V): 120 - 277<br>Constant Current (MA): 1050<br>LED<br>Number of LEDs: 2<br>Color Temperature (°K): 2700 / 3000 / 3500 / 4000                                                                                                                                            |      |
| Driver Location: Remote<br>Driver Type: Constant Current - Universal<br>Driver Class: Class 2<br>Input Voltage (V): 120 - 277<br>Constant Current (MA): 1050<br>LED<br>Number of LEDs: 2<br>Color Temperature (°K): 2700 / 3000 / 3500 / 4000<br>Max. Delivered Lumen (Im): 390 / 410 / 421 / 430                                                                                        |      |
| Driver Location: Remote<br>Driver Type: Constant Current - Universal<br>Driver Class: Class 2<br>Input Voltage (V): 120 - 277<br>Constant Current (MA): 1050<br>LED<br>Number of LEDs: 2<br>Color Temperature (°K): 2700 / 3000 / 3500 / 4000<br>Max. Delivered Lumen (Im): 390 / 410 / 421 / 430<br>Nominal Lumen (Im): 440 / 465 / 470 / 480                                           |      |
| Driver Location: Remote<br>Driver Type: Constant Current - Universal<br>Driver Class: Class 2<br>Input Voltage (V): 120 - 277<br>Constant Current (MA): 1050<br>LED<br>Number of LEDs: 2<br>Color Temperature (°K): 2700 / 3000 / 3500 / 4000<br>Max. Delivered Lumen (Im): 390 / 410 / 421 / 430<br>Nominal Lumen (Im): 440 / 465 / 470 / 480<br>CRI: >90 CRI<br>Lamp Life (hrs): 50000 |      |
| Driver Location: Remote<br>Driver Type: Constant Current - Universal<br>Driver Class: Class 2<br>Input Voltage (V): 120 - 277<br>Constant Current (MA): 1050<br>LED<br>Number of LEDs: 2<br>Color Temperature (°K): 2700 / 3000 / 3500 / 4000<br>Max. Delivered Lumen (Im): 390 / 410 / 421 / 430<br>Nominal Lumen (Im): 440 / 465 / 470 / 480<br>CRI: >90 CRI                           |      |