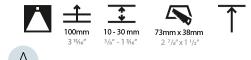

#### GENERAL

| Series: Magiq                                                                                                                                                                                                                                                                                                                                                                            |      |
|------------------------------------------------------------------------------------------------------------------------------------------------------------------------------------------------------------------------------------------------------------------------------------------------------------------------------------------------------------------------------------------|------|
| Subseries: Magiq 2 Cell                                                                                                                                                                                                                                                                                                                                                                  |      |
| Brand: Prolicht                                                                                                                                                                                                                                                                                                                                                                          |      |
| Division: Architectural                                                                                                                                                                                                                                                                                                                                                                  |      |
| Mounting Type: Recessed                                                                                                                                                                                                                                                                                                                                                                  |      |
| Mounting Location: Ceiling                                                                                                                                                                                                                                                                                                                                                               |      |
| Subcategory: Downlight                                                                                                                                                                                                                                                                                                                                                                   |      |
| PHYSICAL                                                                                                                                                                                                                                                                                                                                                                                 |      |
| Shape: Rectangle                                                                                                                                                                                                                                                                                                                                                                         |      |
| Length (mm): 80                                                                                                                                                                                                                                                                                                                                                                          |      |
| Length (in): $3\frac{1}{8}$                                                                                                                                                                                                                                                                                                                                                              |      |
| Width (mm): 45                                                                                                                                                                                                                                                                                                                                                                           |      |
| Width (init): $1\frac{3}{2}$                                                                                                                                                                                                                                                                                                                                                             |      |
|                                                                                                                                                                                                                                                                                                                                                                                          |      |
| Height (mm): 64                                                                                                                                                                                                                                                                                                                                                                          |      |
| Height (in): $2\frac{1}{2}$                                                                                                                                                                                                                                                                                                                                                              |      |
| Ceiling Thickness (mm): 10 / 12.5 / 15 / 25 / 30                                                                                                                                                                                                                                                                                                                                         |      |
| Ceiling Thickness (in): 3/8 or 1/2 or 9/16 or 1 or 1 3/16                                                                                                                                                                                                                                                                                                                                |      |
| Min. Recessing Depth (mm): 100                                                                                                                                                                                                                                                                                                                                                           |      |
| Min. Recessing Depth (in): $3\frac{15}{16}$                                                                                                                                                                                                                                                                                                                                              |      |
| Light Distribution: Downlight                                                                                                                                                                                                                                                                                                                                                            |      |
| Weight (kg): 0.145                                                                                                                                                                                                                                                                                                                                                                       |      |
| Weight (lbs): 0.32                                                                                                                                                                                                                                                                                                                                                                       |      |
| Fixture Finish: SSR / BKV / CWI / CRY / HAB / UFT / ITA / RUA / FTG / N<br>LOD / PUS / FRO / FUP / KIA / POP / BLS / SPG / MEY / GOH / GUM / C                                                                                                                                                                                                                                           |      |
| COM / ABZ / JAG / OBR / MOS / ROR                                                                                                                                                                                                                                                                                                                                                        | nc / |
| Holder Finish: WHI / BLK                                                                                                                                                                                                                                                                                                                                                                 |      |
| Fixture Material: Aluminum Die Cast                                                                                                                                                                                                                                                                                                                                                      |      |
| Cut-out Measurements: 73mm / 2 7/8" x 38mm / 1 1/2"                                                                                                                                                                                                                                                                                                                                      |      |
| ELECTRICAL                                                                                                                                                                                                                                                                                                                                                                               |      |
| Lamp Type: LED (Zhaga Standard)                                                                                                                                                                                                                                                                                                                                                          |      |
| Input Wattage (W): 7.7                                                                                                                                                                                                                                                                                                                                                                   |      |
| Total Output Wattage (W): 6.6                                                                                                                                                                                                                                                                                                                                                            |      |
| Dimming: Tri-Mode (Non-Dimming and Phase Dimming (120Vac onl                                                                                                                                                                                                                                                                                                                             | v)   |
| and 0-10V Dimming)                                                                                                                                                                                                                                                                                                                                                                       | ,,,, |
|                                                                                                                                                                                                                                                                                                                                                                                          |      |
| Driver Included: No                                                                                                                                                                                                                                                                                                                                                                      |      |
| Driver Included: No<br>Driver Location: Remote                                                                                                                                                                                                                                                                                                                                           |      |
|                                                                                                                                                                                                                                                                                                                                                                                          |      |
| Driver Location: Remote                                                                                                                                                                                                                                                                                                                                                                  |      |
| Driver Location: Remote<br>Driver Type: Constant Current - Universal                                                                                                                                                                                                                                                                                                                     |      |
| Driver Location: Remote<br>Driver Type: Constant Current - Universal<br>Driver Class: Class 2                                                                                                                                                                                                                                                                                            |      |
| Driver Location: Remote<br>Driver Type: Constant Current - Universal<br>Driver Class: Class 2<br>Input Voltage (V): 120 - 277                                                                                                                                                                                                                                                            |      |
| Driver Location: Remote<br>Driver Type: Constant Current - Universal<br>Driver Class: Class 2<br>Input Voltage (V): 120 - 277<br>Constant Current (MA): 1050                                                                                                                                                                                                                             |      |
| Driver Location: Remote<br>Driver Type: Constant Current - Universal<br>Driver Class: Class 2<br>Input Voltage (V): 120 - 277<br>Constant Current (MA): 1050<br>LED                                                                                                                                                                                                                      |      |
| Driver Location: Remote<br>Driver Type: Constant Current - Universal<br>Driver Class: Class 2<br>Input Voltage (V): 120 - 277<br>Constant Current (MA): 1050<br>LED<br>Number of LEDs: 2                                                                                                                                                                                                 |      |
| Driver Location: Remote<br>Driver Type: Constant Current - Universal<br>Driver Class: Class 2<br>Input Voltage (V): 120 - 277<br>Constant Current (MA): 1050<br>LED<br>Number of LEDs: 2<br>Color Temperature (°K): 2700 / 3000 / 3500 / 4000                                                                                                                                            |      |
| Driver Location: Remote<br>Driver Type: Constant Current - Universal<br>Driver Class: Class 2<br>Input Voltage (V): 120 - 277<br>Constant Current (MA): 1050<br>LED<br>Number of LEDs: 2<br>Color Temperature (°K): 2700 / 3000 / 3500 / 4000<br>Max. Delivered Lumen (Im): 390 / 410 / 421 / 430                                                                                        |      |
| Driver Location: Remote<br>Driver Type: Constant Current - Universal<br>Driver Class: Class 2<br>Input Voltage (V): 120 - 277<br>Constant Current (MA): 1050<br>LED<br>Number of LEDs: 2<br>Color Temperature (°K): 2700 / 3000 / 3500 / 4000<br>Max. Delivered Lumen (Im): 390 / 410 / 421 / 430<br>Nominal Lumen (Im): 440 / 465 / 470 / 480                                           |      |
| Driver Location: Remote<br>Driver Type: Constant Current - Universal<br>Driver Class: Class 2<br>Input Voltage (V): 120 - 277<br>Constant Current (MA): 1050<br>LED<br>Number of LEDs: 2<br>Color Temperature (°K): 2700 / 3000 / 3500 / 4000<br>Max. Delivered Lumen (Im): 390 / 410 / 421 / 430<br>Nominal Lumen (Im): 440 / 465 / 470 / 480<br>CRI: >90 CRI<br>Lamp Life (hrs): 50000 |      |
| Driver Location: Remote<br>Driver Type: Constant Current - Universal<br>Driver Class: Class 2<br>Input Voltage (V): 120 - 277<br>Constant Current (MA): 1050<br>LED<br>Number of LEDs: 2<br>Color Temperature (°K): 2700 / 3000 / 3500 / 4000<br>Max. Delivered Lumen (Im): 390 / 410 / 421 / 430<br>Nominal Lumen (Im): 440 / 465 / 470 / 480<br>CRI: >90 CRI                           |      |