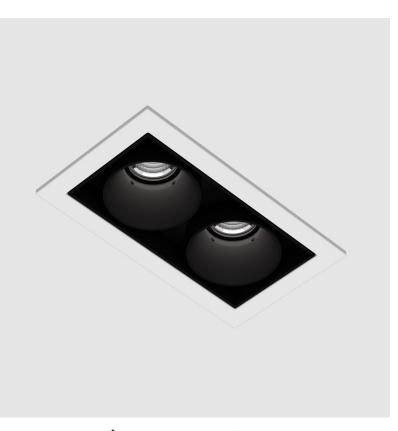

### **MAGIQ 2 CELL RECESSED**

#### GENERAL

| Series: Magiq                                                                                                                                                                                                                                                                                                                                                                            |      |
|------------------------------------------------------------------------------------------------------------------------------------------------------------------------------------------------------------------------------------------------------------------------------------------------------------------------------------------------------------------------------------------|------|
| Subseries: Magiq 2 Cell                                                                                                                                                                                                                                                                                                                                                                  |      |
| Brand: Prolicht                                                                                                                                                                                                                                                                                                                                                                          |      |
| Division: Architectural                                                                                                                                                                                                                                                                                                                                                                  |      |
| Mounting Type: Recessed                                                                                                                                                                                                                                                                                                                                                                  |      |
| Mounting Location: Ceiling                                                                                                                                                                                                                                                                                                                                                               |      |
| Subcategory: Downlight                                                                                                                                                                                                                                                                                                                                                                   |      |
| PHYSICAL                                                                                                                                                                                                                                                                                                                                                                                 |      |
| Shape: Rectangle                                                                                                                                                                                                                                                                                                                                                                         |      |
| Length (mm): 80                                                                                                                                                                                                                                                                                                                                                                          |      |
| Length (in): $3\frac{1}{8}$                                                                                                                                                                                                                                                                                                                                                              |      |
| Width (mm): 45                                                                                                                                                                                                                                                                                                                                                                           |      |
| Width (init): $1\frac{3}{2}$                                                                                                                                                                                                                                                                                                                                                             |      |
|                                                                                                                                                                                                                                                                                                                                                                                          |      |
| Height (mm): 64                                                                                                                                                                                                                                                                                                                                                                          |      |
| Height (in): $2\frac{1}{2}$                                                                                                                                                                                                                                                                                                                                                              |      |
| Ceiling Thickness (mm): 10 / 12.5 / 15 / 25 / 30                                                                                                                                                                                                                                                                                                                                         |      |
| Ceiling Thickness (in): 3/8 or 1/2 or 9/16 or 1 or 1 3/16                                                                                                                                                                                                                                                                                                                                |      |
| Min. Recessing Depth (mm): 100                                                                                                                                                                                                                                                                                                                                                           |      |
| Min. Recessing Depth (in): $3\frac{15}{16}$                                                                                                                                                                                                                                                                                                                                              |      |
| Light Distribution: Downlight                                                                                                                                                                                                                                                                                                                                                            |      |
| Weight (kg): 0.145                                                                                                                                                                                                                                                                                                                                                                       |      |
| Weight (lbs): 0.32                                                                                                                                                                                                                                                                                                                                                                       |      |
| Fixture Finish: SSR / BKV / CWI / CRY / HAB / UFT / ITA / RUA / FTG / N<br>LOD / PUS / FRO / FUP / KIA / POP / BLS / SPG / MEY / GOH / GUM / C                                                                                                                                                                                                                                           |      |
| COM / ABZ / JAG / OBR / MOS / ROR                                                                                                                                                                                                                                                                                                                                                        | nc / |
| Holder Finish: WHI / BLK                                                                                                                                                                                                                                                                                                                                                                 |      |
| Fixture Material: Aluminum Die Cast                                                                                                                                                                                                                                                                                                                                                      |      |
| Cut-out Measurements: 73mm / 2 7/8" x 38mm / 1 1/2"                                                                                                                                                                                                                                                                                                                                      |      |
| ELECTRICAL                                                                                                                                                                                                                                                                                                                                                                               |      |
| Lamp Type: LED (Zhaga Standard)                                                                                                                                                                                                                                                                                                                                                          |      |
| Input Wattage (W): 7.7                                                                                                                                                                                                                                                                                                                                                                   |      |
| Total Output Wattage (W): 6.6                                                                                                                                                                                                                                                                                                                                                            |      |
| Dimming: Tri-Mode (Non-Dimming and Phase Dimming (120Vac onl                                                                                                                                                                                                                                                                                                                             | v)   |
| and 0-10V Dimming)                                                                                                                                                                                                                                                                                                                                                                       | ,,,, |
|                                                                                                                                                                                                                                                                                                                                                                                          |      |
| Driver Included: No                                                                                                                                                                                                                                                                                                                                                                      |      |
| Driver Included: No<br>Driver Location: Remote                                                                                                                                                                                                                                                                                                                                           |      |
|                                                                                                                                                                                                                                                                                                                                                                                          |      |
| Driver Location: Remote                                                                                                                                                                                                                                                                                                                                                                  |      |
| Driver Location: Remote<br>Driver Type: Constant Current - Universal                                                                                                                                                                                                                                                                                                                     |      |
| Driver Location: Remote<br>Driver Type: Constant Current - Universal<br>Driver Class: Class 2                                                                                                                                                                                                                                                                                            |      |
| Driver Location: Remote<br>Driver Type: Constant Current - Universal<br>Driver Class: Class 2<br>Input Voltage (V): 120 - 277                                                                                                                                                                                                                                                            |      |
| Driver Location: Remote<br>Driver Type: Constant Current - Universal<br>Driver Class: Class 2<br>Input Voltage (V): 120 - 277<br>Constant Current (MA): 1050                                                                                                                                                                                                                             |      |
| Driver Location: Remote<br>Driver Type: Constant Current - Universal<br>Driver Class: Class 2<br>Input Voltage (V): 120 - 277<br>Constant Current (MA): 1050<br>LED                                                                                                                                                                                                                      |      |
| Driver Location: Remote<br>Driver Type: Constant Current - Universal<br>Driver Class: Class 2<br>Input Voltage (V): 120 - 277<br>Constant Current (MA): 1050<br>LED<br>Number of LEDs: 2                                                                                                                                                                                                 |      |
| Driver Location: Remote<br>Driver Type: Constant Current - Universal<br>Driver Class: Class 2<br>Input Voltage (V): 120 - 277<br>Constant Current (MA): 1050<br>LED<br>Number of LEDs: 2<br>Color Temperature (°K): 2700 / 3000 / 3500 / 4000                                                                                                                                            |      |
| Driver Location: Remote<br>Driver Type: Constant Current - Universal<br>Driver Class: Class 2<br>Input Voltage (V): 120 - 277<br>Constant Current (MA): 1050<br>LED<br>Number of LEDs: 2<br>Color Temperature (°K): 2700 / 3000 / 3500 / 4000<br>Max. Delivered Lumen (Im): 390 / 410 / 421 / 430                                                                                        |      |
| Driver Location: Remote<br>Driver Type: Constant Current - Universal<br>Driver Class: Class 2<br>Input Voltage (V): 120 - 277<br>Constant Current (MA): 1050<br>LED<br>Number of LEDs: 2<br>Color Temperature (°K): 2700 / 3000 / 3500 / 4000<br>Max. Delivered Lumen (Im): 390 / 410 / 421 / 430<br>Nominal Lumen (Im): 440 / 465 / 470 / 480                                           |      |
| Driver Location: Remote<br>Driver Type: Constant Current - Universal<br>Driver Class: Class 2<br>Input Voltage (V): 120 - 277<br>Constant Current (MA): 1050<br>LED<br>Number of LEDs: 2<br>Color Temperature (°K): 2700 / 3000 / 3500 / 4000<br>Max. Delivered Lumen (Im): 390 / 410 / 421 / 430<br>Nominal Lumen (Im): 440 / 465 / 470 / 480<br>CRI: >90 CRI<br>Lamp Life (hrs): 50000 |      |
| Driver Location: Remote<br>Driver Type: Constant Current - Universal<br>Driver Class: Class 2<br>Input Voltage (V): 120 - 277<br>Constant Current (MA): 1050<br>LED<br>Number of LEDs: 2<br>Color Temperature (°K): 2700 / 3000 / 3500 / 4000<br>Max. Delivered Lumen (Im): 390 / 410 / 421 / 430<br>Nominal Lumen (Im): 440 / 465 / 470 / 480<br>CRI: >90 CRI                           |      |