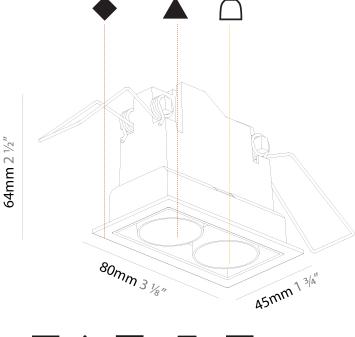

#### GENERAL

| Series: Magiq                                                                                                                                                                                                                                                                                                                                                                            |      |
|------------------------------------------------------------------------------------------------------------------------------------------------------------------------------------------------------------------------------------------------------------------------------------------------------------------------------------------------------------------------------------------|------|
| Subseries: Magiq 2 Cell                                                                                                                                                                                                                                                                                                                                                                  |      |
| Brand: Prolicht                                                                                                                                                                                                                                                                                                                                                                          |      |
| Division: Architectural                                                                                                                                                                                                                                                                                                                                                                  |      |
| Mounting Type: Recessed                                                                                                                                                                                                                                                                                                                                                                  |      |
| Mounting Location: Ceiling                                                                                                                                                                                                                                                                                                                                                               |      |
| Subcategory: Downlight                                                                                                                                                                                                                                                                                                                                                                   |      |
| PHYSICAL                                                                                                                                                                                                                                                                                                                                                                                 |      |
| Shape: Rectangle                                                                                                                                                                                                                                                                                                                                                                         |      |
| Length (mm): 80                                                                                                                                                                                                                                                                                                                                                                          |      |
| Length (in): $3\frac{1}{8}$                                                                                                                                                                                                                                                                                                                                                              |      |
| Width (mm): 45                                                                                                                                                                                                                                                                                                                                                                           |      |
| Width (init): $1\frac{3}{2}$                                                                                                                                                                                                                                                                                                                                                             |      |
|                                                                                                                                                                                                                                                                                                                                                                                          |      |
| Height (mm): 64                                                                                                                                                                                                                                                                                                                                                                          |      |
| Height (in): $2\frac{1}{2}$                                                                                                                                                                                                                                                                                                                                                              |      |
| Ceiling Thickness (mm): 10 / 12.5 / 15 / 25 / 30                                                                                                                                                                                                                                                                                                                                         |      |
| Ceiling Thickness (in): 3/8 or 1/2 or 9/16 or 1 or 1 3/16                                                                                                                                                                                                                                                                                                                                |      |
| Min. Recessing Depth (mm): 100                                                                                                                                                                                                                                                                                                                                                           |      |
| Min. Recessing Depth (in): $3\frac{15}{16}$                                                                                                                                                                                                                                                                                                                                              |      |
| Light Distribution: Downlight                                                                                                                                                                                                                                                                                                                                                            |      |
| Weight (kg): 0.145                                                                                                                                                                                                                                                                                                                                                                       |      |
| Weight (lbs): 0.32                                                                                                                                                                                                                                                                                                                                                                       |      |
| Fixture Finish: SSR / BKV / CWI / CRY / HAB / UFT / ITA / RUA / FTG / N<br>LOD / PUS / FRO / FUP / KIA / POP / BLS / SPG / MEY / GOH / GUM / C                                                                                                                                                                                                                                           |      |
| COM / ABZ / JAG / OBR / MOS / ROR                                                                                                                                                                                                                                                                                                                                                        | nc / |
| Holder Finish: WHI / BLK                                                                                                                                                                                                                                                                                                                                                                 |      |
| Fixture Material: Aluminum Die Cast                                                                                                                                                                                                                                                                                                                                                      |      |
| Cut-out Measurements: 73mm / 2 7/8" x 38mm / 1 1/2"                                                                                                                                                                                                                                                                                                                                      |      |
| ELECTRICAL                                                                                                                                                                                                                                                                                                                                                                               |      |
| Lamp Type: LED (Zhaga Standard)                                                                                                                                                                                                                                                                                                                                                          |      |
| Input Wattage (W): 7.7                                                                                                                                                                                                                                                                                                                                                                   |      |
| Total Output Wattage (W): 6.6                                                                                                                                                                                                                                                                                                                                                            |      |
| Dimming: Tri-Mode (Non-Dimming and Phase Dimming (120Vac onl                                                                                                                                                                                                                                                                                                                             | v)   |
| and 0-10V Dimming)                                                                                                                                                                                                                                                                                                                                                                       | ,,,, |
|                                                                                                                                                                                                                                                                                                                                                                                          |      |
| Driver Included: No                                                                                                                                                                                                                                                                                                                                                                      |      |
| Driver Included: No<br>Driver Location: Remote                                                                                                                                                                                                                                                                                                                                           |      |
|                                                                                                                                                                                                                                                                                                                                                                                          |      |
| Driver Location: Remote                                                                                                                                                                                                                                                                                                                                                                  |      |
| Driver Location: Remote<br>Driver Type: Constant Current - Universal                                                                                                                                                                                                                                                                                                                     |      |
| Driver Location: Remote<br>Driver Type: Constant Current - Universal<br>Driver Class: Class 2                                                                                                                                                                                                                                                                                            |      |
| Driver Location: Remote<br>Driver Type: Constant Current - Universal<br>Driver Class: Class 2<br>Input Voltage (V): 120 - 277                                                                                                                                                                                                                                                            |      |
| Driver Location: Remote<br>Driver Type: Constant Current - Universal<br>Driver Class: Class 2<br>Input Voltage (V): 120 - 277<br>Constant Current (MA): 1050                                                                                                                                                                                                                             |      |
| Driver Location: Remote<br>Driver Type: Constant Current - Universal<br>Driver Class: Class 2<br>Input Voltage (V): 120 - 277<br>Constant Current (MA): 1050<br>LED                                                                                                                                                                                                                      |      |
| Driver Location: Remote<br>Driver Type: Constant Current - Universal<br>Driver Class: Class 2<br>Input Voltage (V): 120 - 277<br>Constant Current (MA): 1050<br>LED<br>Number of LEDs: 2                                                                                                                                                                                                 |      |
| Driver Location: Remote<br>Driver Type: Constant Current - Universal<br>Driver Class: Class 2<br>Input Voltage (V): 120 - 277<br>Constant Current (MA): 1050<br>LED<br>Number of LEDs: 2<br>Color Temperature (°K): 2700 / 3000 / 3500 / 4000                                                                                                                                            |      |
| Driver Location: Remote<br>Driver Type: Constant Current - Universal<br>Driver Class: Class 2<br>Input Voltage (V): 120 - 277<br>Constant Current (MA): 1050<br>LED<br>Number of LEDs: 2<br>Color Temperature (°K): 2700 / 3000 / 3500 / 4000<br>Max. Delivered Lumen (Im): 390 / 410 / 421 / 430                                                                                        |      |
| Driver Location: Remote<br>Driver Type: Constant Current - Universal<br>Driver Class: Class 2<br>Input Voltage (V): 120 - 277<br>Constant Current (MA): 1050<br>LED<br>Number of LEDs: 2<br>Color Temperature (°K): 2700 / 3000 / 3500 / 4000<br>Max. Delivered Lumen (Im): 390 / 410 / 421 / 430<br>Nominal Lumen (Im): 440 / 465 / 470 / 480                                           |      |
| Driver Location: Remote<br>Driver Type: Constant Current - Universal<br>Driver Class: Class 2<br>Input Voltage (V): 120 - 277<br>Constant Current (MA): 1050<br>LED<br>Number of LEDs: 2<br>Color Temperature (°K): 2700 / 3000 / 3500 / 4000<br>Max. Delivered Lumen (Im): 390 / 410 / 421 / 430<br>Nominal Lumen (Im): 440 / 465 / 470 / 480<br>CRI: >90 CRI<br>Lamp Life (hrs): 50000 |      |
| Driver Location: Remote<br>Driver Type: Constant Current - Universal<br>Driver Class: Class 2<br>Input Voltage (V): 120 - 277<br>Constant Current (MA): 1050<br>LED<br>Number of LEDs: 2<br>Color Temperature (°K): 2700 / 3000 / 3500 / 4000<br>Max. Delivered Lumen (Im): 390 / 410 / 421 / 430<br>Nominal Lumen (Im): 440 / 465 / 470 / 480<br>CRI: >90 CRI                           |      |