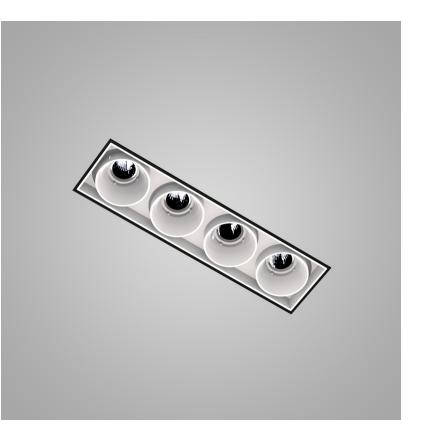

## **MAGIQ 4 CELL KORONA TRIMLESS**

#### GENERAL Series: Magic

| Series: Magiq                                                                                                                      |                          |
|------------------------------------------------------------------------------------------------------------------------------------|--------------------------|
| Subseries: Magiq 4 Cell Korona                                                                                                     |                          |
| Brand: Prolicht                                                                                                                    |                          |
| Division: Architectural                                                                                                            |                          |
| Mounting Type: Trimless                                                                                                            |                          |
| Mounting Location: Ceiling                                                                                                         |                          |
| Subcategory: Downlight                                                                                                             |                          |
| PHYSICAL                                                                                                                           |                          |
| Shape: Rectangle                                                                                                                   |                          |
| Length (mm): 135                                                                                                                   |                          |
| Length (in): $5\frac{5}{16}$                                                                                                       |                          |
| Width (mm): 35                                                                                                                     |                          |
| Width (in): $1\frac{3}{8}$                                                                                                         |                          |
| Height (mm): 65                                                                                                                    |                          |
| Height (in): $2^{9}_{16}$                                                                                                          |                          |
| Ceiling Thickness (mm): 12.5                                                                                                       |                          |
| Ceiling Thickness (in): 1/2                                                                                                        |                          |
| Min. Recessing Depth (mm): 100                                                                                                     |                          |
| Min. Recessing Depth (in): 3 <sup>15</sup> / <sub>16</sub>                                                                         |                          |
| Light Distribution: Downlight                                                                                                      |                          |
| Weight (kg): 0.401                                                                                                                 |                          |
| Weight (lbs): 0.88                                                                                                                 |                          |
| Fixture Finish: SSR / BKV / CWI / CRY / HAB /<br>LOD / PUS / FRO / FUP / KIA / POP / BLS / SF<br>COM / ABZ / JAG / OBR / MOS / ROR |                          |
| Holder Finish: WHI / BLK                                                                                                           |                          |
| Fixture Material: Aluminum Die Cast                                                                                                |                          |
| Cut-out Measurements: 142mm / 5 9/16" x 4                                                                                          | 42mm / 1 5/8"            |
| Upon Request: Unique Ceiling Thickness                                                                                             |                          |
| ELECTRICAL                                                                                                                         |                          |
| Lamp Type: LED (Zhaga Standard)                                                                                                    |                          |
| Input Wattage (W): 14.3                                                                                                            |                          |
| Total Output Wattage (W): 13.3                                                                                                     |                          |
| Dimming: Tri-Mode (Non-Dimming and Pha<br>and 0-10V Dimming)                                                                       | se Dimming (120Vac only) |
| Driver Included: No                                                                                                                |                          |
| Driver Location: Recessed Housing                                                                                                  |                          |
| Driver Type: Constant Current - Universal                                                                                          |                          |
| Driver Class: Class 2                                                                                                              |                          |
| Housing: See components                                                                                                            |                          |
| Input Voltage (V): 120 - 277                                                                                                       |                          |
| Constant Current (MA): 1050                                                                                                        |                          |
| LED                                                                                                                                |                          |