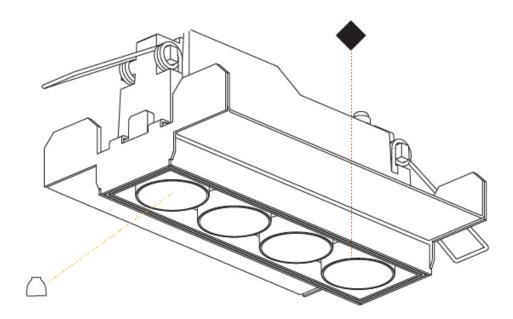

#### GENERAL Series: Magic

| Series: Magiq                                                                                                                      |                          |
|------------------------------------------------------------------------------------------------------------------------------------|--------------------------|
| Subseries: Magiq 4 Cell Korona                                                                                                     |                          |
| Brand: Prolicht                                                                                                                    |                          |
| Division: Architectural                                                                                                            |                          |
| Mounting Type: Trimless                                                                                                            |                          |
| Mounting Location: Ceiling                                                                                                         |                          |
| Subcategory: Downlight                                                                                                             |                          |
| PHYSICAL                                                                                                                           |                          |
| Shape: Rectangle                                                                                                                   |                          |
| Length (mm): 135                                                                                                                   |                          |
| Length (in): $5\frac{5}{16}$                                                                                                       |                          |
| Width (mm): 35                                                                                                                     |                          |
| Width (in): $1\frac{3}{8}$                                                                                                         |                          |
| Height (mm): 65                                                                                                                    |                          |
| Height (in): $2^{9}_{16}$                                                                                                          |                          |
| Ceiling Thickness (mm): 12.5                                                                                                       |                          |
| Ceiling Thickness (in): 1/2                                                                                                        |                          |
| Min. Recessing Depth (mm): 100                                                                                                     |                          |
| Min. Recessing Depth (in): 3 <sup>15</sup> / <sub>16</sub>                                                                         |                          |
| Light Distribution: Downlight                                                                                                      |                          |
| Weight (kg): 0.401                                                                                                                 |                          |
| Weight (lbs): 0.88                                                                                                                 |                          |
| Fixture Finish: SSR / BKV / CWI / CRY / HAB /<br>LOD / PUS / FRO / FUP / KIA / POP / BLS / SF<br>COM / ABZ / JAG / OBR / MOS / ROR |                          |
| Holder Finish: WHI / BLK                                                                                                           |                          |
| Fixture Material: Aluminum Die Cast                                                                                                |                          |
| Cut-out Measurements: 142mm / 5 9/16" x 4                                                                                          | 42mm / 1 5/8"            |
| Upon Request: Unique Ceiling Thickness                                                                                             |                          |
| ELECTRICAL                                                                                                                         |                          |
| Lamp Type: LED (Zhaga Standard)                                                                                                    |                          |
| Input Wattage (W): 14.3                                                                                                            |                          |
| Total Output Wattage (W): 13.3                                                                                                     |                          |
| Dimming: Tri-Mode (Non-Dimming and Pha<br>and 0-10V Dimming)                                                                       | se Dimming (120Vac only) |
| Driver Included: No                                                                                                                |                          |
| Driver Location: Recessed Housing                                                                                                  |                          |
| Driver Type: Constant Current - Universal                                                                                          |                          |
| Driver Class: Class 2                                                                                                              |                          |
| Housing: See components                                                                                                            |                          |
| Input Voltage (V): 120 - 277                                                                                                       |                          |
| Constant Current (MA): 1050                                                                                                        |                          |
| LED                                                                                                                                |                          |