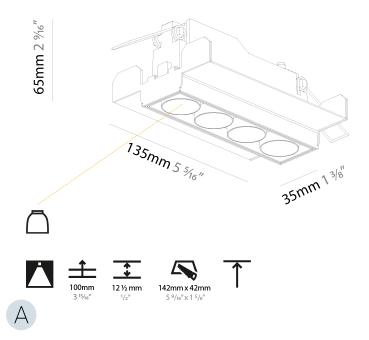

#### GENERAL Series: Magic

| Series: Magiq                                                                                                                      |                          |
|------------------------------------------------------------------------------------------------------------------------------------|--------------------------|
| Subseries: Magiq 4 Cell Korona                                                                                                     |                          |
| Brand: Prolicht                                                                                                                    |                          |
| Division: Architectural                                                                                                            |                          |
| Mounting Type: Trimless                                                                                                            |                          |
| Mounting Location: Ceiling                                                                                                         |                          |
| Subcategory: Downlight                                                                                                             |                          |
| PHYSICAL                                                                                                                           |                          |
| Shape: Rectangle                                                                                                                   |                          |
| Length (mm): 135                                                                                                                   |                          |
| Length (in): $5\frac{5}{16}$                                                                                                       |                          |
| Width (mm): 35                                                                                                                     |                          |
| Width (in): $1\frac{3}{8}$                                                                                                         |                          |
| Height (mm): 65                                                                                                                    |                          |
| Height (in): $2^{9}_{16}$                                                                                                          |                          |
| Ceiling Thickness (mm): 12.5                                                                                                       |                          |
| Ceiling Thickness (in): 1/2                                                                                                        |                          |
| Min. Recessing Depth (mm): 100                                                                                                     |                          |
| Min. Recessing Depth (in): 3 <sup>15</sup> / <sub>16</sub>                                                                         |                          |
| Light Distribution: Downlight                                                                                                      |                          |
| Weight (kg): 0.401                                                                                                                 |                          |
| Weight (lbs): 0.88                                                                                                                 |                          |
| Fixture Finish: SSR / BKV / CWI / CRY / HAB /<br>LOD / PUS / FRO / FUP / KIA / POP / BLS / SF<br>COM / ABZ / JAG / OBR / MOS / ROR |                          |
| Holder Finish: WHI / BLK                                                                                                           |                          |
| Fixture Material: Aluminum Die Cast                                                                                                |                          |
| Cut-out Measurements: 142mm / 5 9/16" x 4                                                                                          | 42mm / 1 5/8"            |
| Upon Request: Unique Ceiling Thickness                                                                                             |                          |
| ELECTRICAL                                                                                                                         |                          |
| Lamp Type: LED (Zhaga Standard)                                                                                                    |                          |
| Input Wattage (W): 14.3                                                                                                            |                          |
| Total Output Wattage (W): 13.3                                                                                                     |                          |
| Dimming: Tri-Mode (Non-Dimming and Pha<br>and 0-10V Dimming)                                                                       | se Dimming (120Vac only) |
| Driver Included: No                                                                                                                |                          |
| Driver Location: Recessed Housing                                                                                                  |                          |
| Driver Type: Constant Current - Universal                                                                                          |                          |
| Driver Class: Class 2                                                                                                              |                          |
| Housing: See components                                                                                                            |                          |
| Input Voltage (V): 120 - 277                                                                                                       |                          |
| Constant Current (MA): 1050                                                                                                        |                          |
| LED                                                                                                                                |                          |