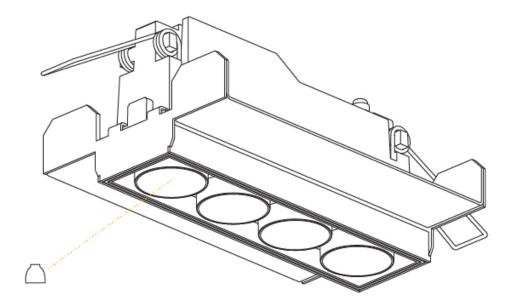

#### GENERAL Series: Magic

| Series: Magiq                                                                                                                      |                          |
|------------------------------------------------------------------------------------------------------------------------------------|--------------------------|
| Subseries: Magiq 4 Cell Korona                                                                                                     |                          |
| Brand: Prolicht                                                                                                                    |                          |
| Division: Architectural                                                                                                            |                          |
| Mounting Type: Trimless                                                                                                            |                          |
| Mounting Location: Ceiling                                                                                                         |                          |
| Subcategory: Downlight                                                                                                             |                          |
| PHYSICAL                                                                                                                           |                          |
| Shape: Rectangle                                                                                                                   |                          |
| Length (mm): 135                                                                                                                   |                          |
| Length (in): $5\frac{5}{16}$                                                                                                       |                          |
| Width (mm): 35                                                                                                                     |                          |
| Width (in): $1\frac{3}{8}$                                                                                                         |                          |
| Height (mm): 65                                                                                                                    |                          |
| Height (in): $2^{9}_{16}$                                                                                                          |                          |
| Ceiling Thickness (mm): 12.5                                                                                                       |                          |
| Ceiling Thickness (in): 1/2                                                                                                        |                          |
| Min. Recessing Depth (mm): 100                                                                                                     |                          |
| Min. Recessing Depth (in): 3 <sup>15</sup> / <sub>16</sub>                                                                         |                          |
| Light Distribution: Downlight                                                                                                      |                          |
| Weight (kg): 0.401                                                                                                                 |                          |
| Weight (lbs): 0.88                                                                                                                 |                          |
| Fixture Finish: SSR / BKV / CWI / CRY / HAB /<br>LOD / PUS / FRO / FUP / KIA / POP / BLS / SF<br>COM / ABZ / JAG / OBR / MOS / ROR |                          |
| Holder Finish: WHI / BLK                                                                                                           |                          |
| Fixture Material: Aluminum Die Cast                                                                                                |                          |
| Cut-out Measurements: 142mm / 5 9/16" x 4                                                                                          | 42mm / 1 5/8"            |
| Upon Request: Unique Ceiling Thickness                                                                                             |                          |
| ELECTRICAL                                                                                                                         |                          |
| Lamp Type: LED (Zhaga Standard)                                                                                                    |                          |
| Input Wattage (W): 14.3                                                                                                            |                          |
| Total Output Wattage (W): 13.3                                                                                                     |                          |
| Dimming: Tri-Mode (Non-Dimming and Pha<br>and 0-10V Dimming)                                                                       | se Dimming (120Vac only) |
| Driver Included: No                                                                                                                |                          |
| Driver Location: Recessed Housing                                                                                                  |                          |
| Driver Type: Constant Current - Universal                                                                                          |                          |
| Driver Class: Class 2                                                                                                              |                          |
| Housing: See components                                                                                                            |                          |
| Input Voltage (V): 120 - 277                                                                                                       |                          |
| Constant Current (MA): 1050                                                                                                        |                          |
| LED                                                                                                                                |                          |