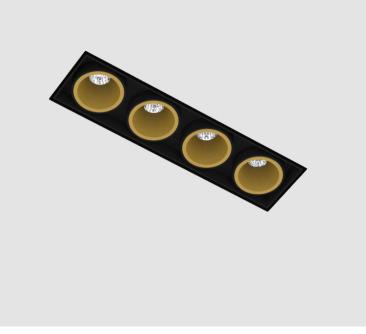

## **MAGIQ 4 CELL KORONA TRIMLESS**

#### GENERAL Series: Magic

| Series: Magiq                                                                                                                      |                          |
|------------------------------------------------------------------------------------------------------------------------------------|--------------------------|
| Subseries: Magiq 4 Cell Korona                                                                                                     |                          |
| Brand: Prolicht                                                                                                                    |                          |
| Division: Architectural                                                                                                            |                          |
| Mounting Type: Trimless                                                                                                            |                          |
| Mounting Location: Ceiling                                                                                                         |                          |
| Subcategory: Downlight                                                                                                             |                          |
| PHYSICAL                                                                                                                           |                          |
| Shape: Rectangle                                                                                                                   |                          |
| Length (mm): 135                                                                                                                   |                          |
| Length (in): $5\frac{5}{16}$                                                                                                       |                          |
| Width (mm): 35                                                                                                                     |                          |
| Width (in): $1\frac{3}{8}$                                                                                                         |                          |
| Height (mm): 65                                                                                                                    |                          |
| Height (in): $2^{9}_{16}$                                                                                                          |                          |
| Ceiling Thickness (mm): 12.5                                                                                                       |                          |
| Ceiling Thickness (in): 1/2                                                                                                        |                          |
| Min. Recessing Depth (mm): 100                                                                                                     |                          |
| Min. Recessing Depth (in): 3 <sup>15</sup> / <sub>16</sub>                                                                         |                          |
| Light Distribution: Downlight                                                                                                      |                          |
| Weight (kg): 0.401                                                                                                                 |                          |
| Weight (lbs): 0.88                                                                                                                 |                          |
| Fixture Finish: SSR / BKV / CWI / CRY / HAB /<br>LOD / PUS / FRO / FUP / KIA / POP / BLS / SF<br>COM / ABZ / JAG / OBR / MOS / ROR |                          |
| Holder Finish: WHI / BLK                                                                                                           |                          |
| Fixture Material: Aluminum Die Cast                                                                                                |                          |
| Cut-out Measurements: 142mm / 5 9/16" x 4                                                                                          | 42mm / 1 5/8"            |
| Upon Request: Unique Ceiling Thickness                                                                                             |                          |
| ELECTRICAL                                                                                                                         |                          |
| Lamp Type: LED (Zhaga Standard)                                                                                                    |                          |
| Input Wattage (W): 14.3                                                                                                            |                          |
| Total Output Wattage (W): 13.3                                                                                                     |                          |
| Dimming: Tri-Mode (Non-Dimming and Pha<br>and 0-10V Dimming)                                                                       | se Dimming (120Vac only) |
| Driver Included: No                                                                                                                |                          |
| Driver Location: Recessed Housing                                                                                                  |                          |
| Driver Type: Constant Current - Universal                                                                                          |                          |
| Driver Class: Class 2                                                                                                              |                          |
| Housing: See components                                                                                                            |                          |
| Input Voltage (V): 120 - 277                                                                                                       |                          |
| Constant Current (MA): 1050                                                                                                        |                          |
| LED                                                                                                                                |                          |