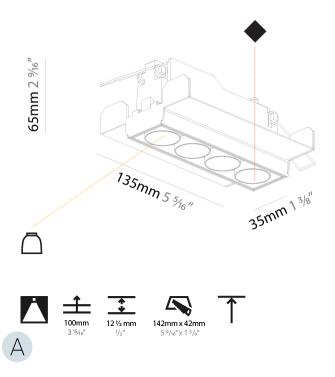

#### GENERAL Series: Magic

| Series: Magiq                                                                                                                      |                          |
|------------------------------------------------------------------------------------------------------------------------------------|--------------------------|
| Subseries: Magiq 4 Cell Korona                                                                                                     |                          |
| Brand: Prolicht                                                                                                                    |                          |
| Division: Architectural                                                                                                            |                          |
| Mounting Type: Trimless                                                                                                            |                          |
| Mounting Location: Ceiling                                                                                                         |                          |
| Subcategory: Downlight                                                                                                             |                          |
| PHYSICAL                                                                                                                           |                          |
| Shape: Rectangle                                                                                                                   |                          |
| Length (mm): 135                                                                                                                   |                          |
| Length (in): $5\frac{5}{16}$                                                                                                       |                          |
| Width (mm): 35                                                                                                                     |                          |
| Width (in): $1\frac{3}{8}$                                                                                                         |                          |
| Height (mm): 65                                                                                                                    |                          |
| Height (in): $2^{9}_{16}$                                                                                                          |                          |
| Ceiling Thickness (mm): 12.5                                                                                                       |                          |
| Ceiling Thickness (in): 1/2                                                                                                        |                          |
| Min. Recessing Depth (mm): 100                                                                                                     |                          |
| Min. Recessing Depth (in): 3 <sup>15</sup> / <sub>16</sub>                                                                         |                          |
| Light Distribution: Downlight                                                                                                      |                          |
| Weight (kg): 0.401                                                                                                                 |                          |
| Weight (lbs): 0.88                                                                                                                 |                          |
| Fixture Finish: SSR / BKV / CWI / CRY / HAB /<br>LOD / PUS / FRO / FUP / KIA / POP / BLS / SF<br>COM / ABZ / JAG / OBR / MOS / ROR |                          |
| Holder Finish: WHI / BLK                                                                                                           |                          |
| Fixture Material: Aluminum Die Cast                                                                                                |                          |
| Cut-out Measurements: 142mm / 5 9/16" x 4                                                                                          | 42mm / 1 5/8"            |
| Upon Request: Unique Ceiling Thickness                                                                                             |                          |
| ELECTRICAL                                                                                                                         |                          |
| Lamp Type: LED (Zhaga Standard)                                                                                                    |                          |
| Input Wattage (W): 14.3                                                                                                            |                          |
| Total Output Wattage (W): 13.3                                                                                                     |                          |
| Dimming: Tri-Mode (Non-Dimming and Pha<br>and 0-10V Dimming)                                                                       | se Dimming (120Vac only) |
| Driver Included: No                                                                                                                |                          |
| Driver Location: Recessed Housing                                                                                                  |                          |
| Driver Type: Constant Current - Universal                                                                                          |                          |
| Driver Class: Class 2                                                                                                              |                          |
| Housing: See components                                                                                                            |                          |
| Input Voltage (V): 120 - 277                                                                                                       |                          |
| Constant Current (MA): 1050                                                                                                        |                          |
| LED                                                                                                                                |                          |