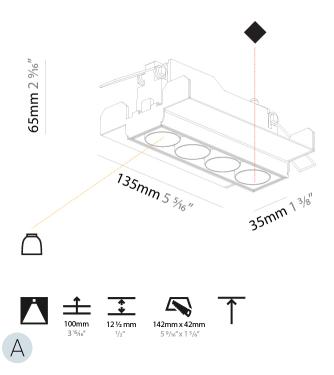

#### GENERAL Series: Magio

| Series: Magiq                                              |                                             |
|------------------------------------------------------------|---------------------------------------------|
| Subseries: Magiq 4 Cell Korona                             |                                             |
| Brand: Prolicht                                            |                                             |
| Division: Architectural                                    |                                             |
| Mounting Type: Trimless                                    |                                             |
| Mounting Location: Ceiling                                 |                                             |
| Subcategory: Downlight                                     |                                             |
| PHYSICAL                                                   |                                             |
| Shape: Rectangle                                           |                                             |
| Length (mm): 135                                           |                                             |
| Length (in): $5\frac{5}{16}$                               |                                             |
| Width (mm): 35                                             |                                             |
| Width (in): 1 <sup>3</sup> / <sub>8</sub>                  |                                             |
| Height (mm): 65                                            |                                             |
| Height (in): $2^{9}_{16}$                                  |                                             |
| Ceiling Thickness (mm): 12.5                               |                                             |
| Ceiling Thickness (in): 1/2                                |                                             |
| Min. Recessing Depth (mm): 100                             | <br>ງ                                       |
| Min. Recessing Depth (in): 3 <sup>15</sup> / <sub>16</sub> | <u> </u>                                    |
| Light Distribution: Downlight                              |                                             |
| Weight (kg): 0.401                                         |                                             |
| Weight (lbs): 0.88                                         |                                             |
|                                                            | / CRY / HAB / LAG / UFT / ITA / RUA / RUR / |
|                                                            | US / FRO / FUP / KIA / POP / BLS / SPG /    |
| MEY / GOH / GUM / CHC / COM /                              | ABZ / JAG / OBR / MOS / ROR                 |
| Holder Finish: WHI / BLK                                   |                                             |
| Fixture Material: Aluminum Die                             | Cast                                        |
| Cut-out Measurements: 142mm                                | ı / 5 9/16" x 42mm / 1 5/8"                 |
| Upon Request: Unique Ceiling 1                             | Thickness                                   |
| ELECTRICAL                                                 |                                             |
| Lamp Type: LED (Zhaga Standa                               | rd)                                         |
| Input Wattage (W): 14.3                                    |                                             |
| Total Output Wattage (W): 13.3                             |                                             |
| 0                                                          | ing and Phase Dimming (120Vac only)         |
| and 0-10V Dimming)                                         |                                             |
| Driver Included: No                                        | -                                           |
| Driver Location: Recessed Hous                             | •                                           |
| Driver Type: Constant Current -                            | Universal                                   |
| Driver Class: Class 2                                      |                                             |
| Housing: See components                                    |                                             |
| Input Voltage (V): 120 - 277                               |                                             |
| Constant Current (MA): 1050                                |                                             |