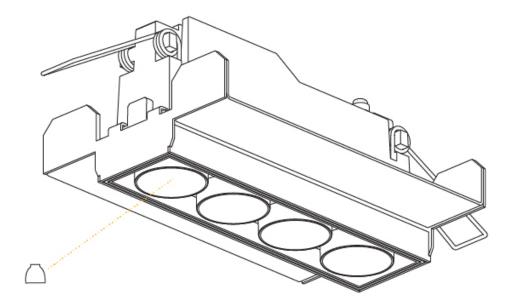

#### GENERAL Series: Magio

| Series: Magiq                                              |                                             |
|------------------------------------------------------------|---------------------------------------------|
| Subseries: Magiq 4 Cell Korona                             |                                             |
| Brand: Prolicht                                            |                                             |
| Division: Architectural                                    |                                             |
| Mounting Type: Trimless                                    |                                             |
| Mounting Location: Ceiling                                 |                                             |
| Subcategory: Downlight                                     |                                             |
| PHYSICAL                                                   |                                             |
| Shape: Rectangle                                           |                                             |
| Length (mm): 135                                           |                                             |
| Length (in): $5\frac{5}{16}$                               |                                             |
| Width (mm): 35                                             |                                             |
| Width (in): 1 <sup>3</sup> / <sub>8</sub>                  |                                             |
| Height (mm): 65                                            |                                             |
| Height (in): $2^{9}_{16}$                                  |                                             |
| Ceiling Thickness (mm): 12.5                               |                                             |
| Ceiling Thickness (in): 1/2                                |                                             |
| Min. Recessing Depth (mm): 100                             | <br>ງ                                       |
| Min. Recessing Depth (in): 3 <sup>15</sup> / <sub>16</sub> | <u> </u>                                    |
| Light Distribution: Downlight                              |                                             |
| Weight (kg): 0.401                                         |                                             |
| Weight (lbs): 0.88                                         |                                             |
|                                                            | / CRY / HAB / LAG / UFT / ITA / RUA / RUR / |
|                                                            | US / FRO / FUP / KIA / POP / BLS / SPG /    |
| MEY / GOH / GUM / CHC / COM /                              | ABZ / JAG / OBR / MOS / ROR                 |
| Holder Finish: WHI / BLK                                   |                                             |
| Fixture Material: Aluminum Die                             | Cast                                        |
| Cut-out Measurements: 142mm                                | ı / 5 9/16" x 42mm / 1 5/8"                 |
| Upon Request: Unique Ceiling 1                             | Thickness                                   |
| ELECTRICAL                                                 |                                             |
| Lamp Type: LED (Zhaga Standa                               | rd)                                         |
| Input Wattage (W): 14.3                                    |                                             |
| Total Output Wattage (W): 13.3                             |                                             |
| 0                                                          | ing and Phase Dimming (120Vac only)         |
| and 0-10V Dimming)                                         |                                             |
| Driver Included: No                                        | -                                           |
| Driver Location: Recessed Hous                             | •                                           |
| Driver Type: Constant Current -                            | Universal                                   |
| Driver Class: Class 2                                      |                                             |
| Housing: See components                                    |                                             |
| Input Voltage (V): 120 - 277                               |                                             |
| Constant Current (MA): 1050                                |                                             |