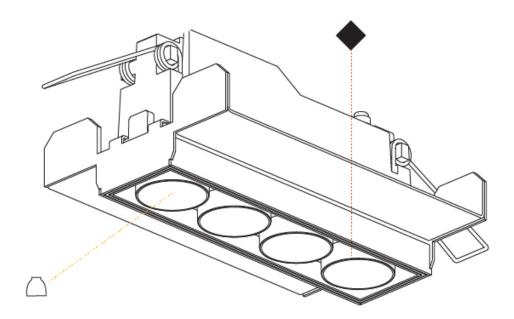

#### GENERAL Series: Magio

| Series: Magiq                                              |                                             |
|------------------------------------------------------------|---------------------------------------------|
| Subseries: Magiq 4 Cell Korona                             |                                             |
| Brand: Prolicht                                            |                                             |
| Division: Architectural                                    |                                             |
| Mounting Type: Trimless                                    |                                             |
| Mounting Location: Ceiling                                 |                                             |
| Subcategory: Downlight                                     |                                             |
| PHYSICAL                                                   |                                             |
| Shape: Rectangle                                           |                                             |
| Length (mm): 135                                           |                                             |
| Length (in): $5\frac{5}{16}$                               |                                             |
| Width (mm): 35                                             |                                             |
| Width (in): 1 <sup>3</sup> / <sub>8</sub>                  |                                             |
| Height (mm): 65                                            |                                             |
| Height (in): $2^{9}_{16}$                                  |                                             |
| Ceiling Thickness (mm): 12.5                               |                                             |
| Ceiling Thickness (in): 1/2                                |                                             |
| Min. Recessing Depth (mm): 100                             | <br>ງ                                       |
| Min. Recessing Depth (in): 3 <sup>15</sup> / <sub>16</sub> | <u> </u>                                    |
| Light Distribution: Downlight                              |                                             |
| Weight (kg): 0.401                                         |                                             |
| Weight (lbs): 0.88                                         |                                             |
|                                                            | / CRY / HAB / LAG / UFT / ITA / RUA / RUR / |
|                                                            | US / FRO / FUP / KIA / POP / BLS / SPG /    |
| MEY / GOH / GUM / CHC / COM /                              | ABZ / JAG / OBR / MOS / ROR                 |
| Holder Finish: WHI / BLK                                   |                                             |
| Fixture Material: Aluminum Die                             | Cast                                        |
| Cut-out Measurements: 142mm                                | ı / 5 9/16" x 42mm / 1 5/8"                 |
| Upon Request: Unique Ceiling 1                             | Thickness                                   |
| ELECTRICAL                                                 |                                             |
| Lamp Type: LED (Zhaga Standa                               | rd)                                         |
| Input Wattage (W): 14.3                                    |                                             |
| Total Output Wattage (W): 13.3                             |                                             |
| 0                                                          | ing and Phase Dimming (120Vac only)         |
| and 0-10V Dimming)                                         |                                             |
| Driver Included: No                                        | -                                           |
| Driver Location: Recessed Hous                             | •                                           |
| Driver Type: Constant Current -                            | Universal                                   |
| Driver Class: Class 2                                      |                                             |
| Housing: See components                                    |                                             |
| Input Voltage (V): 120 - 277                               |                                             |
| Constant Current (MA): 1050                                |                                             |