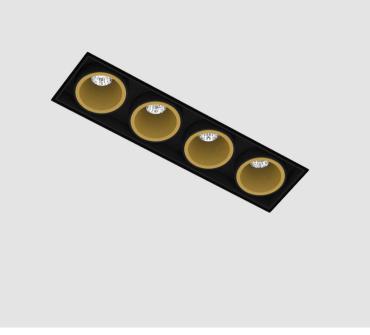

# **MAGIQ 4 CELL KORONA TRIMLESS**

# A35133-

| base number | Color       | Finishes  | Finish  | Reflector |  |
|-------------|-------------|-----------|---------|-----------|--|
|             | Temperature | (Diamond) | Options | Options   |  |

#### GENERAL Series: Magio

| Series: Magiq                                              |                                             |
|------------------------------------------------------------|---------------------------------------------|
| Subseries: Magiq 4 Cell Korona                             |                                             |
| Brand: Prolicht                                            |                                             |
| Division: Architectural                                    |                                             |
| Mounting Type: Trimless                                    |                                             |
| Mounting Location: Ceiling                                 |                                             |
| Subcategory: Downlight                                     |                                             |
| PHYSICAL                                                   |                                             |
| Shape: Rectangle                                           |                                             |
| Length (mm): 135                                           |                                             |
| Length (in): $5\frac{5}{16}$                               |                                             |
| Width (mm): 35                                             |                                             |
| Width (in): 1 <sup>3</sup> / <sub>8</sub>                  |                                             |
| Height (mm): 65                                            |                                             |
| Height (in): $2^{9}_{16}$                                  |                                             |
| Ceiling Thickness (mm): 12.5                               |                                             |
| Ceiling Thickness (in): 1/2                                |                                             |
| Min. Recessing Depth (mm): 100                             | <br>ງ                                       |
| Min. Recessing Depth (in): 3 <sup>15</sup> / <sub>16</sub> | <u> </u>                                    |
| Light Distribution: Downlight                              |                                             |
| Weight (kg): 0.401                                         |                                             |
| Weight (lbs): 0.88                                         |                                             |
|                                                            | / CRY / HAB / LAG / UFT / ITA / RUA / RUR / |
|                                                            | US / FRO / FUP / KIA / POP / BLS / SPG /    |
| MEY / GOH / GUM / CHC / COM /                              | ABZ / JAG / OBR / MOS / ROR                 |
| Holder Finish: WHI / BLK                                   |                                             |
| Fixture Material: Aluminum Die                             | Cast                                        |
| Cut-out Measurements: 142mm                                | ı / 5 9/16" x 42mm / 1 5/8"                 |
| Upon Request: Unique Ceiling 1                             | Thickness                                   |
| ELECTRICAL                                                 |                                             |
| Lamp Type: LED (Zhaga Standa                               | rd)                                         |
| Input Wattage (W): 14.3                                    |                                             |
| Total Output Wattage (W): 13.3                             |                                             |
| 0                                                          | ing and Phase Dimming (120Vac only)         |
| and 0-10V Dimming)                                         |                                             |
| Driver Included: No                                        | -                                           |
| Driver Location: Recessed Hous                             | •                                           |
| Driver Type: Constant Current -                            | Universal                                   |
| Driver Class: Class 2                                      |                                             |
| Housing: See components                                    |                                             |
| Input Voltage (V): 120 - 277                               |                                             |
| Constant Current (MA): 1050                                |                                             |