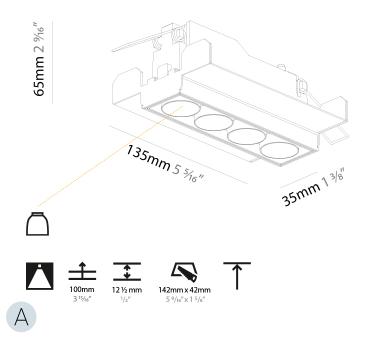

#### GENERAL Series: Magio

| Series: Magiq                                              |                                             |
|------------------------------------------------------------|---------------------------------------------|
| Subseries: Magiq 4 Cell Korona                             |                                             |
| Brand: Prolicht                                            |                                             |
| Division: Architectural                                    |                                             |
| Mounting Type: Trimless                                    |                                             |
| Mounting Location: Ceiling                                 |                                             |
| Subcategory: Downlight                                     |                                             |
| PHYSICAL                                                   |                                             |
| Shape: Rectangle                                           |                                             |
| Length (mm): 135                                           |                                             |
| Length (in): $5\frac{5}{16}$                               |                                             |
| Width (mm): 35                                             |                                             |
| Width (in): 1 <sup>3</sup> / <sub>8</sub>                  |                                             |
| Height (mm): 65                                            |                                             |
| Height (in): $2^{9}_{16}$                                  |                                             |
| Ceiling Thickness (mm): 12.5                               |                                             |
| Ceiling Thickness (in): 1/2                                |                                             |
| Min. Recessing Depth (mm): 100                             | <br>ງ                                       |
| Min. Recessing Depth (in): 3 <sup>15</sup> / <sub>16</sub> | <u> </u>                                    |
| Light Distribution: Downlight                              |                                             |
| Weight (kg): 0.401                                         |                                             |
| Weight (lbs): 0.88                                         |                                             |
|                                                            | / CRY / HAB / LAG / UFT / ITA / RUA / RUR / |
|                                                            | US / FRO / FUP / KIA / POP / BLS / SPG /    |
| MEY / GOH / GUM / CHC / COM /                              | ABZ / JAG / OBR / MOS / ROR                 |
| Holder Finish: WHI / BLK                                   |                                             |
| Fixture Material: Aluminum Die                             | Cast                                        |
| Cut-out Measurements: 142mm                                | ı / 5 9/16" x 42mm / 1 5/8"                 |
| Upon Request: Unique Ceiling 1                             | Thickness                                   |
| ELECTRICAL                                                 |                                             |
| Lamp Type: LED (Zhaga Standa                               | rd)                                         |
| Input Wattage (W): 14.3                                    |                                             |
| Total Output Wattage (W): 13.3                             |                                             |
| 0                                                          | ing and Phase Dimming (120Vac only)         |
| and 0-10V Dimming)                                         |                                             |
| Driver Included: No                                        | -                                           |
| Driver Location: Recessed Hous                             | •                                           |
| Driver Type: Constant Current -                            | Universal                                   |
| Driver Class: Class 2                                      |                                             |
| Housing: See components                                    |                                             |
| Input Voltage (V): 120 - 277                               |                                             |
| Constant Current (MA): 1050                                |                                             |