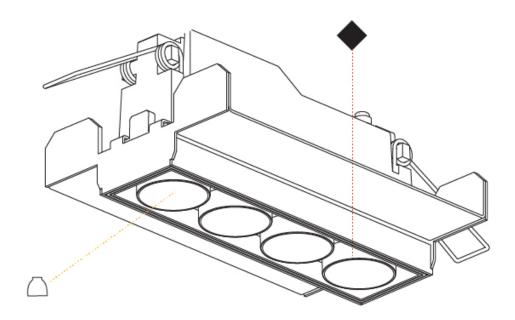

| Brand: Prolicht                                                           |
|---------------------------------------------------------------------------|
| Division: Architectural                                                   |
| Mounting Type: Trimless                                                   |
| Mounting Location: Ceiling                                                |
| Subcategory: Downlight                                                    |
| PHYSICAL                                                                  |
| Shape: Rectangle                                                          |
| Length (mm): 135                                                          |
| Length (in): 5 1/16                                                       |
| Width (mm): 35                                                            |
| Width (in): $1\frac{3}{8}$                                                |
| Height (mm): 65                                                           |
| Height (in): 2 1/16                                                       |
| Ceiling Thickness (mm): 12.5                                              |
| Ceiling Thickness (in): 1/2                                               |
| Min. Recessing Depth (mm): 100                                            |
| Min. Recessing Depth (in): 3 15/16                                        |
| Light Distribution: Downlight                                             |
| Weight (kg): 0.401                                                        |
| Weight (lbs): 0.88                                                        |
| Fixture Finish: SSR / BKV / CWI / CRY / HAB / UFT / ITA / RUA / FTG / MYG |

LOD / PUS / FRO / FUP / KIA / POP / BLS / SPG / MEY / GOH / GUM / CHC / COM / ABZ / JAG / OBR / MOS / ROR

Holder Finish: WHI / BLK

Fixture Material: Aluminum Die Cast

Cut-out Measurements: 142mm / 5 9/16" x 42mm / 1 5/8"