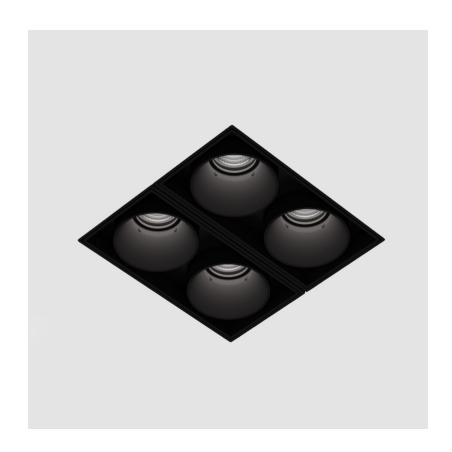

## **MAGIQ 4 CELL KORONA TRIMLESS**

| A35133      |             | -         | -       | -         |  |
|-------------|-------------|-----------|---------|-----------|--|
| base number | Color       | Finishes  | Finish  | Reflector |  |
|             | Temperature | (Diamond) | Ontions | Ontions   |  |

#### **GENERAL**

| Series: Magiq                  |  |
|--------------------------------|--|
| Subseries: Magiq 4 Cell Korona |  |
| Brand: Prolicht                |  |
| Division: Architectural        |  |
| Mounting Type: Trimless        |  |
| Mounting Location: Ceiling     |  |
| Subcategory: Downlight         |  |

| Brand: Prolicht                                                           |
|---------------------------------------------------------------------------|
| Division: Architectural                                                   |
| Mounting Type: Trimless                                                   |
| Mounting Location: Ceiling                                                |
| Subcategory: Downlight                                                    |
| PHYSICAL                                                                  |
| Shape: Rectangle                                                          |
| Length (mm): 135                                                          |
| Length (in): 5 1/16                                                       |
| Width (mm): 35                                                            |
| Width (in): $1\frac{3}{8}$                                                |
| Height (mm): 65                                                           |
| Height (in): 2 1/16                                                       |
| Ceiling Thickness (mm): 12.5                                              |
| Ceiling Thickness (in): 1/2                                               |
| Min. Recessing Depth (mm): 100                                            |
| Min. Recessing Depth (in): 3 15/16                                        |
| Light Distribution: Downlight                                             |
| Weight (kg): 0.401                                                        |
| Weight (lbs): 0.88                                                        |
| Fixture Finish: SSR / BKV / CWI / CRY / HAB / UFT / ITA / RUA / FTG / MYG |

LOD / PUS / FRO / FUP / KIA / POP / BLS / SPG / MEY / GOH / GUM / CHC / COM / ABZ / JAG / OBR / MOS / ROR

Holder Finish: WHI / BLK

Fixture Material: Aluminum Die Cast

Cut-out Measurements: 142mm / 5 9/16" x 42mm / 1 5/8"