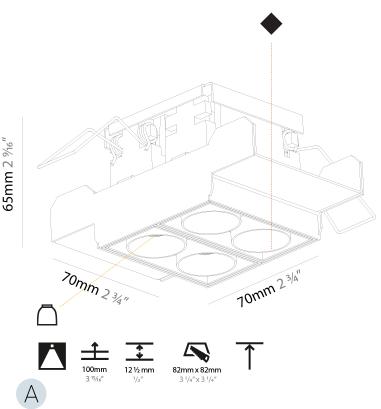

#### **GENERAL**

| Series: Magiq                    |  |
|----------------------------------|--|
| Subseries: Magiq 2x2 Cell Korona |  |
| Brand: Prolicht                  |  |
| Division: Architectural          |  |
| Mounting Type: Trimless          |  |
| Mounting Location: Ceiling       |  |
| Subcategory: Downlight           |  |

| Division: Architectural                                                                                                                                                                                                                                                                                                                                                                                                                                                                                                                                                                                                                                                                                                                                                                                                                                                                                                                                                                                                                                                                                                                                                                                                                                                                                                                                                                                                                                                                                                                                                                                                                                                                                                                                                                                                                                                                                                                                                                                                                                                                                                       |
|-------------------------------------------------------------------------------------------------------------------------------------------------------------------------------------------------------------------------------------------------------------------------------------------------------------------------------------------------------------------------------------------------------------------------------------------------------------------------------------------------------------------------------------------------------------------------------------------------------------------------------------------------------------------------------------------------------------------------------------------------------------------------------------------------------------------------------------------------------------------------------------------------------------------------------------------------------------------------------------------------------------------------------------------------------------------------------------------------------------------------------------------------------------------------------------------------------------------------------------------------------------------------------------------------------------------------------------------------------------------------------------------------------------------------------------------------------------------------------------------------------------------------------------------------------------------------------------------------------------------------------------------------------------------------------------------------------------------------------------------------------------------------------------------------------------------------------------------------------------------------------------------------------------------------------------------------------------------------------------------------------------------------------------------------------------------------------------------------------------------------------|
| Mounting Type: Trimless                                                                                                                                                                                                                                                                                                                                                                                                                                                                                                                                                                                                                                                                                                                                                                                                                                                                                                                                                                                                                                                                                                                                                                                                                                                                                                                                                                                                                                                                                                                                                                                                                                                                                                                                                                                                                                                                                                                                                                                                                                                                                                       |
| Mounting Location: Ceiling                                                                                                                                                                                                                                                                                                                                                                                                                                                                                                                                                                                                                                                                                                                                                                                                                                                                                                                                                                                                                                                                                                                                                                                                                                                                                                                                                                                                                                                                                                                                                                                                                                                                                                                                                                                                                                                                                                                                                                                                                                                                                                    |
| Subcategory: Downlight                                                                                                                                                                                                                                                                                                                                                                                                                                                                                                                                                                                                                                                                                                                                                                                                                                                                                                                                                                                                                                                                                                                                                                                                                                                                                                                                                                                                                                                                                                                                                                                                                                                                                                                                                                                                                                                                                                                                                                                                                                                                                                        |
| PHYSICAL                                                                                                                                                                                                                                                                                                                                                                                                                                                                                                                                                                                                                                                                                                                                                                                                                                                                                                                                                                                                                                                                                                                                                                                                                                                                                                                                                                                                                                                                                                                                                                                                                                                                                                                                                                                                                                                                                                                                                                                                                                                                                                                      |
| Shape: Rectangle                                                                                                                                                                                                                                                                                                                                                                                                                                                                                                                                                                                                                                                                                                                                                                                                                                                                                                                                                                                                                                                                                                                                                                                                                                                                                                                                                                                                                                                                                                                                                                                                                                                                                                                                                                                                                                                                                                                                                                                                                                                                                                              |
| Length (mm): 70                                                                                                                                                                                                                                                                                                                                                                                                                                                                                                                                                                                                                                                                                                                                                                                                                                                                                                                                                                                                                                                                                                                                                                                                                                                                                                                                                                                                                                                                                                                                                                                                                                                                                                                                                                                                                                                                                                                                                                                                                                                                                                               |
| Length (in): 2 <sup>3</sup> / <sub>4</sub>                                                                                                                                                                                                                                                                                                                                                                                                                                                                                                                                                                                                                                                                                                                                                                                                                                                                                                                                                                                                                                                                                                                                                                                                                                                                                                                                                                                                                                                                                                                                                                                                                                                                                                                                                                                                                                                                                                                                                                                                                                                                                    |
| Width (mm): 70                                                                                                                                                                                                                                                                                                                                                                                                                                                                                                                                                                                                                                                                                                                                                                                                                                                                                                                                                                                                                                                                                                                                                                                                                                                                                                                                                                                                                                                                                                                                                                                                                                                                                                                                                                                                                                                                                                                                                                                                                                                                                                                |
| Width (in): 2 <sup>3</sup> / <sub>4</sub>                                                                                                                                                                                                                                                                                                                                                                                                                                                                                                                                                                                                                                                                                                                                                                                                                                                                                                                                                                                                                                                                                                                                                                                                                                                                                                                                                                                                                                                                                                                                                                                                                                                                                                                                                                                                                                                                                                                                                                                                                                                                                     |
| Height (mm): 65                                                                                                                                                                                                                                                                                                                                                                                                                                                                                                                                                                                                                                                                                                                                                                                                                                                                                                                                                                                                                                                                                                                                                                                                                                                                                                                                                                                                                                                                                                                                                                                                                                                                                                                                                                                                                                                                                                                                                                                                                                                                                                               |
| Height (in): 2 % 16                                                                                                                                                                                                                                                                                                                                                                                                                                                                                                                                                                                                                                                                                                                                                                                                                                                                                                                                                                                                                                                                                                                                                                                                                                                                                                                                                                                                                                                                                                                                                                                                                                                                                                                                                                                                                                                                                                                                                                                                                                                                                                           |
| Ceiling Thickness (mm): 12.5                                                                                                                                                                                                                                                                                                                                                                                                                                                                                                                                                                                                                                                                                                                                                                                                                                                                                                                                                                                                                                                                                                                                                                                                                                                                                                                                                                                                                                                                                                                                                                                                                                                                                                                                                                                                                                                                                                                                                                                                                                                                                                  |
| Ceiling Thickness (in): 1/2                                                                                                                                                                                                                                                                                                                                                                                                                                                                                                                                                                                                                                                                                                                                                                                                                                                                                                                                                                                                                                                                                                                                                                                                                                                                                                                                                                                                                                                                                                                                                                                                                                                                                                                                                                                                                                                                                                                                                                                                                                                                                                   |
| Min. Recessing Depth (mm): 100                                                                                                                                                                                                                                                                                                                                                                                                                                                                                                                                                                                                                                                                                                                                                                                                                                                                                                                                                                                                                                                                                                                                                                                                                                                                                                                                                                                                                                                                                                                                                                                                                                                                                                                                                                                                                                                                                                                                                                                                                                                                                                |
| Min. Recessing Depth (in): 3 <sup>15</sup> / <sub>16</sub>                                                                                                                                                                                                                                                                                                                                                                                                                                                                                                                                                                                                                                                                                                                                                                                                                                                                                                                                                                                                                                                                                                                                                                                                                                                                                                                                                                                                                                                                                                                                                                                                                                                                                                                                                                                                                                                                                                                                                                                                                                                                    |
| Light Distribution: Downlight                                                                                                                                                                                                                                                                                                                                                                                                                                                                                                                                                                                                                                                                                                                                                                                                                                                                                                                                                                                                                                                                                                                                                                                                                                                                                                                                                                                                                                                                                                                                                                                                                                                                                                                                                                                                                                                                                                                                                                                                                                                                                                 |
| Weight (kg): 0.437                                                                                                                                                                                                                                                                                                                                                                                                                                                                                                                                                                                                                                                                                                                                                                                                                                                                                                                                                                                                                                                                                                                                                                                                                                                                                                                                                                                                                                                                                                                                                                                                                                                                                                                                                                                                                                                                                                                                                                                                                                                                                                            |
| Weight (lbs): 0.96                                                                                                                                                                                                                                                                                                                                                                                                                                                                                                                                                                                                                                                                                                                                                                                                                                                                                                                                                                                                                                                                                                                                                                                                                                                                                                                                                                                                                                                                                                                                                                                                                                                                                                                                                                                                                                                                                                                                                                                                                                                                                                            |
| Fixture Finish: SSR / BKV / CWI / CRY / HAB / UFT / ITA / RUA / FTG / MYG / MYG / STR / S |
| LOD / DUC / EDO / ELID / VIA / DOD / DLC / CDC / MEV / COU / CLIM / CUC                                                                                                                                                                                                                                                                                                                                                                                                                                                                                                                                                                                                                                                                                                                                                                                                                                                                                                                                                                                                                                                                                                                                                                                                                                                                                                                                                                                                                                                                                                                                                                                                                                                                                                                                                                                                                                                                                                                                                                                                                                                       |

LOD / PUS / FRO / FUP / KIA / POP / BLS / SPG / MEY / GOH / GUM / CHC / COM / ABZ / JAG / OBR / MOS / ROR

Fixture Material: Aluminum Die Cast

Cut-out Measurements: 82mm/ 3 1/4" x 42mm / 1 5/8"

Upon Request: Unique Ceiling Thickness