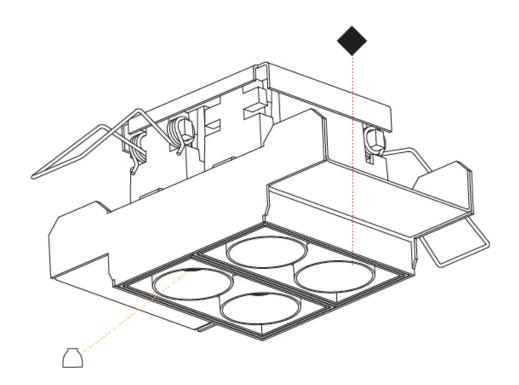

## **MAGIQ 4 CELL KORONA TRIMLESS**

| A35133      |             | -         | -       | -         |  |
|-------------|-------------|-----------|---------|-----------|--|
| base number | Color       | Finishes  | Finish  | Reflector |  |
|             | Temperature | (Diamond) | Ontions | Ontions   |  |

1.To build a product code in our configurator select the specify button on the base model # product page

2. To build a manual product code on this datasheet choose from the options listed below in blue font and add the suffix to the base model #

#### **GENERAL**

| Series: Magiq                  |  |
|--------------------------------|--|
| Subseries: Magiq 4 Cell Korona |  |
| Brand: Prolicht                |  |
| Division: Architectural        |  |
| Mounting Type: Trimless        |  |
| Mounting Location: Ceiling     |  |
| Subcategory: Downlight         |  |

| Brand: Prolicht                                                           |
|---------------------------------------------------------------------------|
| Division: Architectural                                                   |
| Mounting Type: Trimless                                                   |
| Mounting Location: Ceiling                                                |
| Subcategory: Downlight                                                    |
| PHYSICAL                                                                  |
| Shape: Rectangle                                                          |
| Length (mm): 135                                                          |
| Length (in): 5 1/16                                                       |
| Width (mm): 35                                                            |
| Width (in): $1\frac{3}{8}$                                                |
| Height (mm): 65                                                           |
| Height (in): 2 1/16                                                       |
| Ceiling Thickness (mm): 12.5                                              |
| Ceiling Thickness (in): 1/2                                               |
| Min. Recessing Depth (mm): 100                                            |
| Min. Recessing Depth (in): 3 15/16                                        |
| Light Distribution: Downlight                                             |
| Weight (kg): 0.401                                                        |
| Weight (lbs): 0.88                                                        |
| Fixture Finish: SSR / BKV / CWI / CRY / HAB / UFT / ITA / RUA / FTG / MYG |

LOD / PUS / FRO / FUP / KIA / POP / BLS / SPG / MEY / GOH / GUM / CHC / COM / ABZ / JAG / OBR / MOS / ROR

Holder Finish: WHI / BLK

Fixture Material: Aluminum Die Cast

Cut-out Measurements: 142mm / 5 9/16" x 42mm / 1 5/8"

Upon Request: Unique Ceiling Thickness