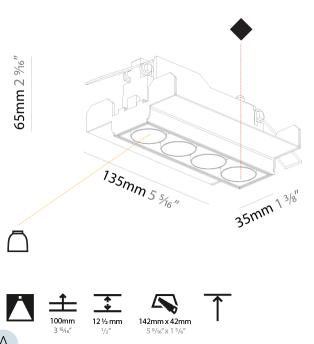

| Brand: Prolicht                                                           |
|---------------------------------------------------------------------------|
| Division: Architectural                                                   |
| Mounting Type: Trimless                                                   |
| Mounting Location: Ceiling                                                |
| Subcategory: Downlight                                                    |
| PHYSICAL                                                                  |
| Shape: Rectangle                                                          |
| Length (mm): 135                                                          |
| Length (in): 5 1/16                                                       |
| Width (mm): 35                                                            |
| Width (in): $1\frac{3}{8}$                                                |
| Height (mm): 65                                                           |
| Height (in): 2 1/16                                                       |
| Ceiling Thickness (mm): 12.5                                              |
| Ceiling Thickness (in): 1/2                                               |
| Min. Recessing Depth (mm): 100                                            |
| Min. Recessing Depth (in): 3 15/16                                        |
| Light Distribution: Downlight                                             |
| Weight (kg): 0.401                                                        |
| Weight (lbs): 0.88                                                        |
| Fixture Finish: SSR / BKV / CWI / CRY / HAB / UFT / ITA / RUA / FTG / MYG |

LOD / PUS / FRO / FUP / KIA / POP / BLS / SPG / MEY / GOH / GUM / CHC / COM / ABZ / JAG / OBR / MOS / ROR

Holder Finish: WHI / BLK

Fixture Material: Aluminum Die Cast

Cut-out Measurements: 142mm / 5 9/16" x 42mm / 1 5/8"