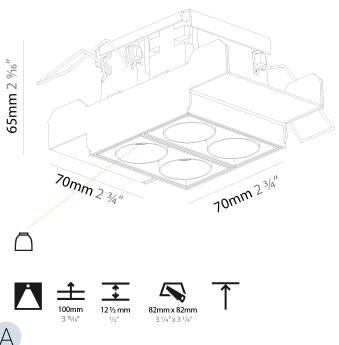

| Brand: Prolicht                                                           |
|---------------------------------------------------------------------------|
| Division: Architectural                                                   |
| Mounting Type: Trimless                                                   |
| Mounting Location: Ceiling                                                |
| Subcategory: Downlight                                                    |
| PHYSICAL                                                                  |
| Shape: Rectangle                                                          |
| Length (mm): 135                                                          |
| Length (in): 5 1/16                                                       |
| Width (mm): 35                                                            |
| Width (in): $1\frac{3}{8}$                                                |
| Height (mm): 65                                                           |
| Height (in): 2 1/16                                                       |
| Ceiling Thickness (mm): 12.5                                              |
| Ceiling Thickness (in): 1/2                                               |
| Min. Recessing Depth (mm): 100                                            |
| Min. Recessing Depth (in): 3 15/16                                        |
| Light Distribution: Downlight                                             |
| Weight (kg): 0.401                                                        |
| Weight (lbs): 0.88                                                        |
| Fixture Finish: SSR / BKV / CWI / CRY / HAB / UFT / ITA / RUA / FTG / MYG |

LOD / PUS / FRO / FUP / KIA / POP / BLS / SPG / MEY / GOH / GUM / CHC / COM / ABZ / JAG / OBR / MOS / ROR

Holder Finish: WHI / BLK

Fixture Material: Aluminum Die Cast

Cut-out Measurements: 142mm / 5 9/16" x 42mm / 1 5/8"