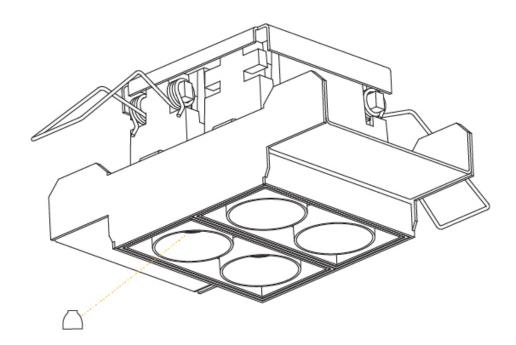

## **MAGIQ 4 CELL KORONA TRIMLESS**

| A35133      |             | -         | -       | -         |  |
|-------------|-------------|-----------|---------|-----------|--|
| base number | Color       | Finishes  | Finish  | Reflector |  |
|             | Temperature | (Diamond) | Ontions | Ontions   |  |

1.To build a product code in our configurator select the specify button on the base model # product page

2. To build a manual product code on this datasheet choose from the options listed below in blue font and add the suffix to the base model #

#### **GENERAL**

| Series: Magiq                  |  |
|--------------------------------|--|
| Subseries: Magiq 4 Cell Korona |  |
| Brand: Prolicht                |  |
| Division: Architectural        |  |
| Mounting Type: Trimless        |  |
| Mounting Location: Ceiling     |  |
| Subcategory: Downlight         |  |

| Brand: Prolicht                                                           |
|---------------------------------------------------------------------------|
| Division: Architectural                                                   |
| Mounting Type: Trimless                                                   |
| Mounting Location: Ceiling                                                |
| Subcategory: Downlight                                                    |
| PHYSICAL                                                                  |
| Shape: Rectangle                                                          |
| Length (mm): 135                                                          |
| Length (in): 5 1/16                                                       |
| Width (mm): 35                                                            |
| Width (in): $1\frac{3}{8}$                                                |
| Height (mm): 65                                                           |
| Height (in): 2 1/16                                                       |
| Ceiling Thickness (mm): 12.5                                              |
| Ceiling Thickness (in): 1/2                                               |
| Min. Recessing Depth (mm): 100                                            |
| Min. Recessing Depth (in): 3 15/16                                        |
| Light Distribution: Downlight                                             |
| Weight (kg): 0.401                                                        |
| Weight (lbs): 0.88                                                        |
| Fixture Finish: SSR / BKV / CWI / CRY / HAB / UFT / ITA / RUA / FTG / MYG |

LOD / PUS / FRO / FUP / KIA / POP / BLS / SPG / MEY / GOH / GUM / CHC / COM / ABZ / JAG / OBR / MOS / ROR

Holder Finish: WHI / BLK

Fixture Material: Aluminum Die Cast

Cut-out Measurements: 142mm / 5 9/16" x 42mm / 1 5/8"