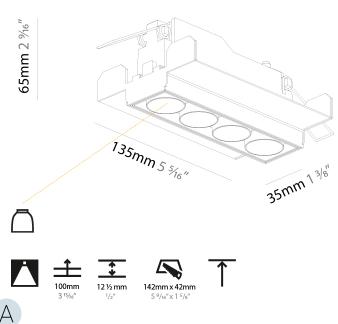

| Brand: Prolicht                                                           |
|---------------------------------------------------------------------------|
| Division: Architectural                                                   |
| Mounting Type: Trimless                                                   |
| Mounting Location: Ceiling                                                |
| Subcategory: Downlight                                                    |
| PHYSICAL                                                                  |
| Shape: Rectangle                                                          |
| Length (mm): 135                                                          |
| Length (in): 5 1/16                                                       |
| Width (mm): 35                                                            |
| Width (in): $1\frac{3}{8}$                                                |
| Height (mm): 65                                                           |
| Height (in): 2 1/16                                                       |
| Ceiling Thickness (mm): 12.5                                              |
| Ceiling Thickness (in): 1/2                                               |
| Min. Recessing Depth (mm): 100                                            |
| Min. Recessing Depth (in): 3 15/16                                        |
| Light Distribution: Downlight                                             |
| Weight (kg): 0.401                                                        |
| Weight (lbs): 0.88                                                        |
| Fixture Finish: SSR / BKV / CWI / CRY / HAB / UFT / ITA / RUA / FTG / MYG |

LOD / PUS / FRO / FUP / KIA / POP / BLS / SPG / MEY / GOH / GUM / CHC / COM / ABZ / JAG / OBR / MOS / ROR

Holder Finish: WHI / BLK

Fixture Material: Aluminum Die Cast

Cut-out Measurements: 142mm / 5 9/16" x 42mm / 1 5/8"