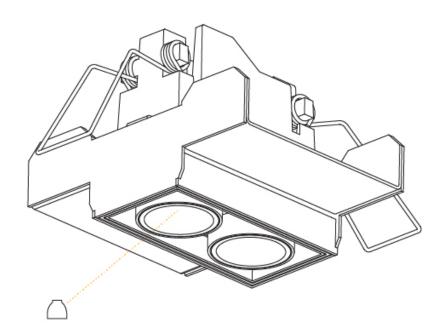

## **MAGIQ 4 CELL KORONA TRIMLESS**

| A35133      |             | -         | -       | -         |  |
|-------------|-------------|-----------|---------|-----------|--|
| base number | Color       | Finishes  | Finish  | Reflector |  |
|             | Temperature | (Diamond) | Ontions | Ontions   |  |

1.To build a product code in our configurator select the specify button on the base model # product page

2. To build a manual product code on this datasheet choose from the options listed below in blue font and add the suffix to the base model #

#### **GENERAL**

| Series: Magiq                  |  |
|--------------------------------|--|
| Subseries: Magiq 4 Cell Korona |  |
| Brand: Prolicht                |  |
| Division: Architectural        |  |
| Mounting Type: Trimless        |  |
| Mounting Location: Ceiling     |  |
| Subcategory: Downlight         |  |

| Brand: Prolicht                                                           |
|---------------------------------------------------------------------------|
| Division: Architectural                                                   |
| Mounting Type: Trimless                                                   |
| Mounting Location: Ceiling                                                |
| Subcategory: Downlight                                                    |
| PHYSICAL                                                                  |
| Shape: Rectangle                                                          |
| Length (mm): 135                                                          |
| Length (in): 5 1/16                                                       |
| Width (mm): 35                                                            |
| Width (in): $1\frac{3}{8}$                                                |
| Height (mm): 65                                                           |
| Height (in): 2 1/16                                                       |
| Ceiling Thickness (mm): 12.5                                              |
| Ceiling Thickness (in): 1/2                                               |
| Min. Recessing Depth (mm): 100                                            |
| Min. Recessing Depth (in): 3 15/16                                        |
| Light Distribution: Downlight                                             |
| Weight (kg): 0.401                                                        |
| Weight (lbs): 0.88                                                        |
| Fixture Finish: SSR / BKV / CWI / CRY / HAB / UFT / ITA / RUA / FTG / MYG |

LOD / PUS / FRO / FUP / KIA / POP / BLS / SPG / MEY / GOH / GUM / CHC / COM / ABZ / JAG / OBR / MOS / ROR

Holder Finish: WHI / BLK

Fixture Material: Aluminum Die Cast

Cut-out Measurements: 142mm / 5 9/16" x 42mm / 1 5/8"