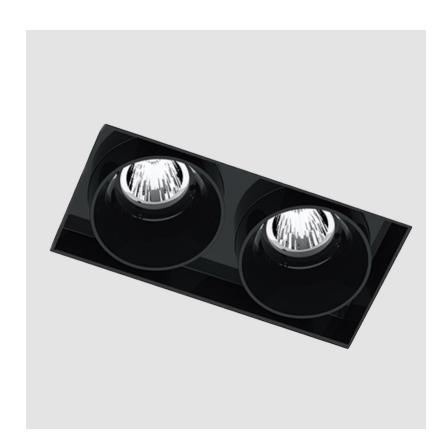

## **MAGIQ 2X2 CELL KORONA TRIMLESS**

| A35572      | •     | -      | -        | -         |  |
|-------------|-------|--------|----------|-----------|--|
| base number | Color | Finish | Finishes | Reflector |  |

#### **GENERAL**

| Series: Magiq                    |  |
|----------------------------------|--|
| Subseries: Magiq 2x2 Cell Korona |  |
| Brand: Prolicht                  |  |
| Division: Architectural          |  |
| Mounting Type: Trimless          |  |
| Mounting Location: Ceiling       |  |
| Subcategory: Downlight           |  |

| Division: Architectural                                                                                                                                                                                                                                                                                                                                                                                                                                                                                                                                                                                                                                                                                                                                                                                                                                                                                                                                                                                                                                                                                                                                                                                                                                                                                                                                                                                                                                                                                                                                                                                                                                                                                                                                                                                                                                                                                                                                                                                                                                                                                                       |
|-------------------------------------------------------------------------------------------------------------------------------------------------------------------------------------------------------------------------------------------------------------------------------------------------------------------------------------------------------------------------------------------------------------------------------------------------------------------------------------------------------------------------------------------------------------------------------------------------------------------------------------------------------------------------------------------------------------------------------------------------------------------------------------------------------------------------------------------------------------------------------------------------------------------------------------------------------------------------------------------------------------------------------------------------------------------------------------------------------------------------------------------------------------------------------------------------------------------------------------------------------------------------------------------------------------------------------------------------------------------------------------------------------------------------------------------------------------------------------------------------------------------------------------------------------------------------------------------------------------------------------------------------------------------------------------------------------------------------------------------------------------------------------------------------------------------------------------------------------------------------------------------------------------------------------------------------------------------------------------------------------------------------------------------------------------------------------------------------------------------------------|
| Mounting Type: Trimless                                                                                                                                                                                                                                                                                                                                                                                                                                                                                                                                                                                                                                                                                                                                                                                                                                                                                                                                                                                                                                                                                                                                                                                                                                                                                                                                                                                                                                                                                                                                                                                                                                                                                                                                                                                                                                                                                                                                                                                                                                                                                                       |
| Mounting Location: Ceiling                                                                                                                                                                                                                                                                                                                                                                                                                                                                                                                                                                                                                                                                                                                                                                                                                                                                                                                                                                                                                                                                                                                                                                                                                                                                                                                                                                                                                                                                                                                                                                                                                                                                                                                                                                                                                                                                                                                                                                                                                                                                                                    |
| Subcategory: Downlight                                                                                                                                                                                                                                                                                                                                                                                                                                                                                                                                                                                                                                                                                                                                                                                                                                                                                                                                                                                                                                                                                                                                                                                                                                                                                                                                                                                                                                                                                                                                                                                                                                                                                                                                                                                                                                                                                                                                                                                                                                                                                                        |
| PHYSICAL                                                                                                                                                                                                                                                                                                                                                                                                                                                                                                                                                                                                                                                                                                                                                                                                                                                                                                                                                                                                                                                                                                                                                                                                                                                                                                                                                                                                                                                                                                                                                                                                                                                                                                                                                                                                                                                                                                                                                                                                                                                                                                                      |
| Shape: Rectangle                                                                                                                                                                                                                                                                                                                                                                                                                                                                                                                                                                                                                                                                                                                                                                                                                                                                                                                                                                                                                                                                                                                                                                                                                                                                                                                                                                                                                                                                                                                                                                                                                                                                                                                                                                                                                                                                                                                                                                                                                                                                                                              |
| Length (mm): 70                                                                                                                                                                                                                                                                                                                                                                                                                                                                                                                                                                                                                                                                                                                                                                                                                                                                                                                                                                                                                                                                                                                                                                                                                                                                                                                                                                                                                                                                                                                                                                                                                                                                                                                                                                                                                                                                                                                                                                                                                                                                                                               |
| Length (in): 2 <sup>3</sup> / <sub>4</sub>                                                                                                                                                                                                                                                                                                                                                                                                                                                                                                                                                                                                                                                                                                                                                                                                                                                                                                                                                                                                                                                                                                                                                                                                                                                                                                                                                                                                                                                                                                                                                                                                                                                                                                                                                                                                                                                                                                                                                                                                                                                                                    |
| Width (mm): 70                                                                                                                                                                                                                                                                                                                                                                                                                                                                                                                                                                                                                                                                                                                                                                                                                                                                                                                                                                                                                                                                                                                                                                                                                                                                                                                                                                                                                                                                                                                                                                                                                                                                                                                                                                                                                                                                                                                                                                                                                                                                                                                |
| Width (in): 2 <sup>3</sup> / <sub>4</sub>                                                                                                                                                                                                                                                                                                                                                                                                                                                                                                                                                                                                                                                                                                                                                                                                                                                                                                                                                                                                                                                                                                                                                                                                                                                                                                                                                                                                                                                                                                                                                                                                                                                                                                                                                                                                                                                                                                                                                                                                                                                                                     |
| Height (mm): 65                                                                                                                                                                                                                                                                                                                                                                                                                                                                                                                                                                                                                                                                                                                                                                                                                                                                                                                                                                                                                                                                                                                                                                                                                                                                                                                                                                                                                                                                                                                                                                                                                                                                                                                                                                                                                                                                                                                                                                                                                                                                                                               |
| Height (in): 2 % 16                                                                                                                                                                                                                                                                                                                                                                                                                                                                                                                                                                                                                                                                                                                                                                                                                                                                                                                                                                                                                                                                                                                                                                                                                                                                                                                                                                                                                                                                                                                                                                                                                                                                                                                                                                                                                                                                                                                                                                                                                                                                                                           |
| Ceiling Thickness (mm): 12.5                                                                                                                                                                                                                                                                                                                                                                                                                                                                                                                                                                                                                                                                                                                                                                                                                                                                                                                                                                                                                                                                                                                                                                                                                                                                                                                                                                                                                                                                                                                                                                                                                                                                                                                                                                                                                                                                                                                                                                                                                                                                                                  |
| Ceiling Thickness (in): 1/2                                                                                                                                                                                                                                                                                                                                                                                                                                                                                                                                                                                                                                                                                                                                                                                                                                                                                                                                                                                                                                                                                                                                                                                                                                                                                                                                                                                                                                                                                                                                                                                                                                                                                                                                                                                                                                                                                                                                                                                                                                                                                                   |
| Min. Recessing Depth (mm): 100                                                                                                                                                                                                                                                                                                                                                                                                                                                                                                                                                                                                                                                                                                                                                                                                                                                                                                                                                                                                                                                                                                                                                                                                                                                                                                                                                                                                                                                                                                                                                                                                                                                                                                                                                                                                                                                                                                                                                                                                                                                                                                |
| Min. Recessing Depth (in): 3 <sup>15</sup> / <sub>16</sub>                                                                                                                                                                                                                                                                                                                                                                                                                                                                                                                                                                                                                                                                                                                                                                                                                                                                                                                                                                                                                                                                                                                                                                                                                                                                                                                                                                                                                                                                                                                                                                                                                                                                                                                                                                                                                                                                                                                                                                                                                                                                    |
| Light Distribution: Downlight                                                                                                                                                                                                                                                                                                                                                                                                                                                                                                                                                                                                                                                                                                                                                                                                                                                                                                                                                                                                                                                                                                                                                                                                                                                                                                                                                                                                                                                                                                                                                                                                                                                                                                                                                                                                                                                                                                                                                                                                                                                                                                 |
| Weight (kg): 0.437                                                                                                                                                                                                                                                                                                                                                                                                                                                                                                                                                                                                                                                                                                                                                                                                                                                                                                                                                                                                                                                                                                                                                                                                                                                                                                                                                                                                                                                                                                                                                                                                                                                                                                                                                                                                                                                                                                                                                                                                                                                                                                            |
| Weight (lbs): 0.96                                                                                                                                                                                                                                                                                                                                                                                                                                                                                                                                                                                                                                                                                                                                                                                                                                                                                                                                                                                                                                                                                                                                                                                                                                                                                                                                                                                                                                                                                                                                                                                                                                                                                                                                                                                                                                                                                                                                                                                                                                                                                                            |
| Fixture Finish: SSR / BKV / CWI / CRY / HAB / UFT / ITA / RUA / FTG / MYG / MYG / STR / S |
| LOD / DUC / EDO / ELID / VIA / DOD / DLC / CDC / MEV / COU / CLIM / CUC                                                                                                                                                                                                                                                                                                                                                                                                                                                                                                                                                                                                                                                                                                                                                                                                                                                                                                                                                                                                                                                                                                                                                                                                                                                                                                                                                                                                                                                                                                                                                                                                                                                                                                                                                                                                                                                                                                                                                                                                                                                       |

LOD / PUS / FRO / FUP / KIA / POP / BLS / SPG / MEY / GOH / GUM / CHC / COM / ABZ / JAG / OBR / MOS / ROR

Fixture Material: Aluminum Die Cast

Cut-out Measurements: 82mm/ 3 1/4" x 42mm / 1 5/8"

Upon Request: Unique Ceiling Thickness