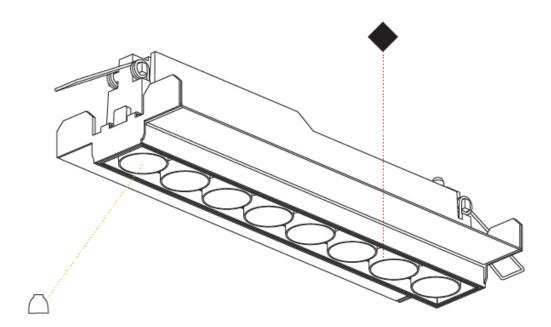

| DI  | rand: Proficit                                                                                                                                      |
|-----|-----------------------------------------------------------------------------------------------------------------------------------------------------|
| Di  | ivision: Architectural                                                                                                                              |
| М   | ounting Type: Trimless                                                                                                                              |
| М   | ounting Location: Ceiling                                                                                                                           |
| Sυ  | ubcategory: Downlight                                                                                                                               |
| Pł  | HYSICAL                                                                                                                                             |
| Sh  | hape: Rectangle                                                                                                                                     |
| Le  | ength (mm): 267                                                                                                                                     |
| Le  | ength (in): 10 ½                                                                                                                                    |
| W   | fidth (mm): 35                                                                                                                                      |
| W   | fidth (in): 1 <sup>3</sup> / <sub>8</sub>                                                                                                           |
| Не  | eight (mm): 65                                                                                                                                      |
| Не  | eight (in): 2 %                                                                                                                                     |
| Ce  | eiling Thickness (mm): 12.5                                                                                                                         |
| Ce  | eiling Thickness (in): 1/2                                                                                                                          |
| Mi  | in. Recessing Depth (mm): 100                                                                                                                       |
| Mi  | in. Recessing Depth (in): 3 15/16                                                                                                                   |
| Lig | ght Distribution: Downlight                                                                                                                         |
| W   | /eight (kg): 0.737                                                                                                                                  |
| W   | /eight (lbs): 1.61                                                                                                                                  |
|     | xture Finish: SSR / BKV / CWI / CRY / HAB / UFT / ITA / RUA / FTG / MYG /<br>DD / PUS / FRO / FUP / KIA / POP / BLS / SPG / MEY / GOH / GUM / CHC / |

COM / ABZ / JAG / OBR / MOS / ROR

Holder Finish: WHI / BLK

Fixture Material: Aluminum Die Cast

Cut-out Measurements: 273mm / 10 3/4" x 42mm / 15/8"

Upon Request: Unique Ceiling Thickness