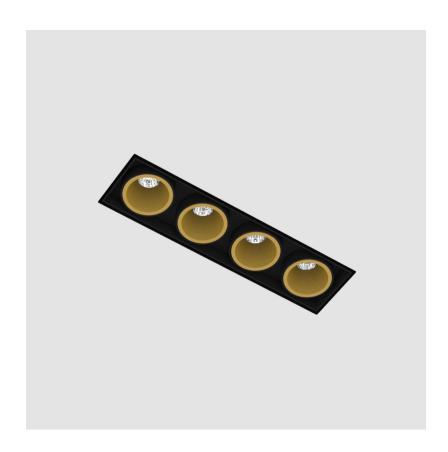

## **MAGIQ 4 CELL KORONA TRIMLESS**

| A35133      |             | -         | -       | -         |  |
|-------------|-------------|-----------|---------|-----------|--|
| base number | Color       | Finishes  | Finish  | Reflector |  |
|             | Temperature | (Diamond) | Ontions | Ontions   |  |

#### **GENERAL**

| Series: Magiq                  |  |
|--------------------------------|--|
| Subseries: Magiq 4 Cell Korona |  |
| Brand: Prolicht                |  |
| Division: Architectural        |  |
| Mounting Type: Trimless        |  |
| Mounting Location: Ceiling     |  |
| Subcategory: Downlight         |  |

| Brand: Prolicht                                                           |
|---------------------------------------------------------------------------|
| Division: Architectural                                                   |
| Mounting Type: Trimless                                                   |
| Mounting Location: Ceiling                                                |
| Subcategory: Downlight                                                    |
| PHYSICAL                                                                  |
| Shape: Rectangle                                                          |
| Length (mm): 135                                                          |
| Length (in): 5 1/16                                                       |
| Width (mm): 35                                                            |
| Width (in): $1\frac{3}{8}$                                                |
| Height (mm): 65                                                           |
| Height (in): 2 1/16                                                       |
| Ceiling Thickness (mm): 12.5                                              |
| Ceiling Thickness (in): 1/2                                               |
| Min. Recessing Depth (mm): 100                                            |
| Min. Recessing Depth (in): 3 15/16                                        |
| Light Distribution: Downlight                                             |
| Weight (kg): 0.401                                                        |
| Weight (lbs): 0.88                                                        |
| Fixture Finish: SSR / BKV / CWI / CRY / HAB / UFT / ITA / RUA / FTG / MYG |