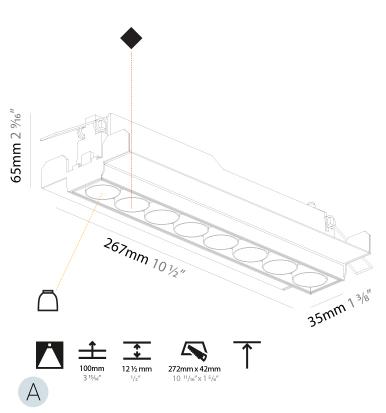

| DI  | rand: Proficit                                                                                                                                      |
|-----|-----------------------------------------------------------------------------------------------------------------------------------------------------|
| Di  | ivision: Architectural                                                                                                                              |
| М   | ounting Type: Trimless                                                                                                                              |
| М   | ounting Location: Ceiling                                                                                                                           |
| Sυ  | ubcategory: Downlight                                                                                                                               |
| Pł  | HYSICAL                                                                                                                                             |
| Sh  | hape: Rectangle                                                                                                                                     |
| Le  | ength (mm): 267                                                                                                                                     |
| Le  | ength (in): 10 ½                                                                                                                                    |
| W   | fidth (mm): 35                                                                                                                                      |
| W   | fidth (in): 1 <sup>3</sup> / <sub>8</sub>                                                                                                           |
| Не  | eight (mm): 65                                                                                                                                      |
| Не  | eight (in): 2 %                                                                                                                                     |
| Ce  | eiling Thickness (mm): 12.5                                                                                                                         |
| Ce  | eiling Thickness (in): 1/2                                                                                                                          |
| Mi  | in. Recessing Depth (mm): 100                                                                                                                       |
| Mi  | in. Recessing Depth (in): 3 15/16                                                                                                                   |
| Lig | ght Distribution: Downlight                                                                                                                         |
| W   | /eight (kg): 0.737                                                                                                                                  |
| W   | /eight (lbs): 1.61                                                                                                                                  |
|     | xture Finish: SSR / BKV / CWI / CRY / HAB / UFT / ITA / RUA / FTG / MYG /<br>DD / PUS / FRO / FUP / KIA / POP / BLS / SPG / MEY / GOH / GUM / CHC / |

COM / ABZ / JAG / OBR / MOS / ROR

Holder Finish: WHI / BLK

Fixture Material: Aluminum Die Cast

Cut-out Measurements: 273mm / 10 3/4" x 42mm / 15/8"

Upon Request: Unique Ceiling Thickness