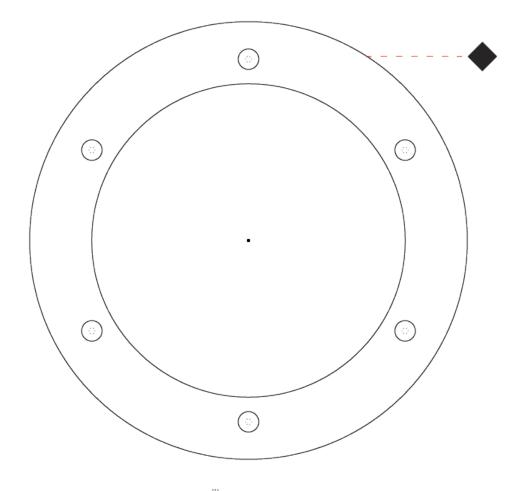

#### GENERAL

| Series: Medio                   |                                                                         |
|---------------------------------|-------------------------------------------------------------------------|
| Subseries: Me                   | edio                                                                    |
| Brand: Platek                   | (                                                                       |
| Division: Exte                  | rior                                                                    |
| Mounting Typ                    | be: Recessed                                                            |
| Mounting Loc                    | cation: In-Ground                                                       |
| Subcategory:                    | Drive Over                                                              |
| PHYSICAL                        |                                                                         |
| Shape: Round                    | d                                                                       |
| Diameter (mr                    | n): 206                                                                 |
| Diameter (in)                   | : 8 1/15                                                                |
| Height (mm):                    | 230                                                                     |
| Height (in): 9                  | 1/16                                                                    |
| Light Distribu                  | ition: Uplight                                                          |
| Weight (kg): 3                  | 3.5                                                                     |
| Weight (lbs):                   | 7.72                                                                    |
| Load Resistar                   | nce (kg): 2000                                                          |
| Load Resistar                   | nce (lbs): 4409                                                         |
| Installation R<br>20-30 cm grav | equirement: Installation in sleeve set in concrete with a vel drain bed |
| Screws: A4 sta                  | ainless steel                                                           |
| Diffuser: Clea                  | r tempered glass                                                        |
| Fixture Finish                  | : BLK                                                                   |
| Fixture Mater                   | ial: Aluminum Die Cast                                                  |
|                                 |                                                                         |

#### GENERAL

| Series: Medio                              |                                                                          |
|--------------------------------------------|--------------------------------------------------------------------------|
| Subseries: Med                             | dio                                                                      |
| Brand: Platek                              |                                                                          |
| Division: Exter                            | ior                                                                      |
| Mounting Type                              | e: Recessed                                                              |
| Mounting Loca                              | ation: In-Ground                                                         |
| Subcategory: [                             | Drive Over                                                               |
| PHYSICAL                                   |                                                                          |
| Shape: Round                               |                                                                          |
| Diameter (mm                               | ): 206                                                                   |
| Diameter (in):                             | 8 1/8                                                                    |
| Height (mm): 2                             | 230                                                                      |
| Height (in): 9 <sup>1</sup> / <sub>2</sub> | ,<br>16                                                                  |
| Light Distribut                            | ion: Uplight                                                             |
| Weight (kg): 3.                            | 5                                                                        |
| Weight (lbs): 7.                           | .72                                                                      |
| Load Resistand                             | ce (kg): 2000                                                            |
| Load Resistand                             | ce (lbs): 4409                                                           |
| Installation Re<br>20-30 cm grave          | quirement: Installation in sleeve set in concrete with a<br>el drain bed |
| Screws: A4 sta                             | inless steel                                                             |
| Diffuser: Flat T                           | empered Glass - 12mm / 15/32"                                            |
| Fixture Finish:                            | BLK                                                                      |
| Fixture Materia                            | al: Aluminum Die Cast                                                    |
|                                            |                                                                          |