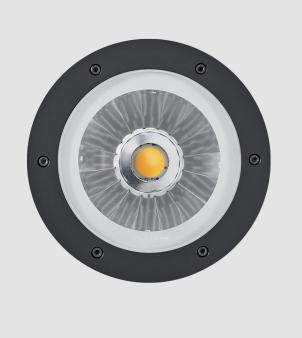

#### GENERAL

| Series: Medio                   |                                                                         |
|---------------------------------|-------------------------------------------------------------------------|
| Subseries: Me                   | edio                                                                    |
| Brand: Platek                   | (                                                                       |
| Division: Exte                  | rior                                                                    |
| Mounting Typ                    | be: Recessed                                                            |
| Mounting Loc                    | cation: In-Ground                                                       |
| Subcategory:                    | Drive Over                                                              |
| PHYSICAL                        |                                                                         |
| Shape: Round                    | d                                                                       |
| Diameter (mr                    | n): 206                                                                 |
| Diameter (in)                   | : 8 1/15                                                                |
| Height (mm):                    | 230                                                                     |
| Height (in): 9                  | 1/16                                                                    |
| Light Distribu                  | ition: Uplight                                                          |
| Weight (kg): 3                  | 3.5                                                                     |
| Weight (lbs):                   | 7.72                                                                    |
| Load Resistar                   | nce (kg): 2000                                                          |
| Load Resistar                   | nce (lbs): 4409                                                         |
| Installation R<br>20-30 cm grav | equirement: Installation in sleeve set in concrete with a vel drain bed |
| Screws: A4 sta                  | ainless steel                                                           |
| Diffuser: Clea                  | r tempered glass                                                        |
| Fixture Finish                  | : BLK                                                                   |
| Fixture Mater                   | ial: Aluminum Die Cast                                                  |
|                                 |                                                                         |

#### ELECTRICAL

| Lamp Type: LED                                                                                                             |
|----------------------------------------------------------------------------------------------------------------------------|
| Input Wattage (W): 20                                                                                                      |
| Total Output Wattage (W): 17                                                                                               |
| Dimming: Non-Dimming / Phase Dimming (120vac Only)                                                                         |
| Driver Included: Yes                                                                                                       |
| Driver Location: Integrated                                                                                                |
| Driver Type: Constant Current - Universal                                                                                  |
| Driver Class: Class 2                                                                                                      |
| Input Voltage (V): 120 - 277                                                                                               |
| Constant Current (MA): 500                                                                                                 |
| Upon Request: (Not included - see components [IP65 or higher enclosure, to be supplied by others]) Remote: 0-10Vdc dimming |
| LED                                                                                                                        |
|                                                                                                                            |

### Number of LEDs: 1

| Color Temperature (°K): 3000 / 4000    |  |
|----------------------------------------|--|
| Max. Delivered Lumen (lm): 1570 - 1650 |  |
| Nominal Lumen (lm): 2400 / 3200        |  |
| CRI: >80 CRI                           |  |
| Lamp Life (hrs): 60000                 |  |

#### OPTICAL

Optic°: 13 / 44