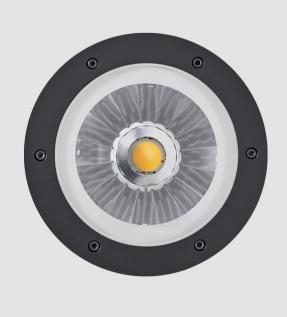

#### GENERAL

| Series: Medio                              |                                                                          |
|--------------------------------------------|--------------------------------------------------------------------------|
| Subseries: Med                             | dio                                                                      |
| Brand: Platek                              |                                                                          |
| Division: Exter                            | ior                                                                      |
| Mounting Type                              | e: Recessed                                                              |
| Mounting Loca                              | ation: In-Ground                                                         |
| Subcategory: [                             | Drive Over                                                               |
| PHYSICAL                                   |                                                                          |
| Shape: Round                               |                                                                          |
| Diameter (mm                               | ): 206                                                                   |
| Diameter (in):                             | 8 1/8                                                                    |
| Height (mm): 2                             | 230                                                                      |
| Height (in): 9 <sup>1</sup> / <sub>2</sub> | ,<br>16                                                                  |
| Light Distribut                            | ion: Uplight                                                             |
| Weight (kg): 3.                            | 5                                                                        |
| Weight (lbs): 7.                           | .72                                                                      |
| Load Resistand                             | ce (kg): 2000                                                            |
| Load Resistand                             | ce (lbs): 4409                                                           |
| Installation Re<br>20-30 cm grave          | quirement: Installation in sleeve set in concrete with a<br>el drain bed |
| Screws: A4 sta                             | inless steel                                                             |
| Diffuser: Flat T                           | empered Glass - 12mm / 15/32"                                            |
| Fixture Finish:                            | BLK                                                                      |
| Fixture Materia                            | al: Aluminum Die Cast                                                    |
|                                            |                                                                          |

#### ELECTRICAL

| Lamp Type: LED                                                                                                            |
|---------------------------------------------------------------------------------------------------------------------------|
| Input Wattage (W): 27                                                                                                     |
| Total Output Wattage (W): 24                                                                                              |
| Dimming: Non-Dimming / Phase Dimming (120vac Only)                                                                        |
| Driver Included: Yes                                                                                                      |
| Driver Location: Integrated                                                                                               |
| Driver Type: Constant Current - Universal                                                                                 |
| Driver Class: Class 2                                                                                                     |
| Input Voltage (V): 120 - 277                                                                                              |
| Constant Current (MA): 700                                                                                                |
| Upon Request: (Not included - see components [IP65 or higher enclosure to be supplied by others]) Remote: 0-10Vdc dimming |
| LED                                                                                                                       |
| Number of LEDs: 1                                                                                                         |

Max. Delivered Lumen (lm): 3090/ 3130 - 3215 / 3255

CRI: >80 CRI

Lamp Life (hrs): 60000

# OPTICAL

Optic°: 18 / 44

RATINGS AND CERTIFICATIONS Cortified to North /

| Certified By: Certified for North American Standards |
|------------------------------------------------------|
| IP rating: IP68                                      |
| IK Rating: IK10                                      |