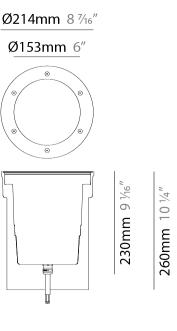

#### GENERAL

| Series: Medio                   |                                                                         |
|---------------------------------|-------------------------------------------------------------------------|
| Subseries: Me                   | edio                                                                    |
| Brand: Platek                   | (                                                                       |
| Division: Exte                  | rior                                                                    |
| Mounting Typ                    | be: Recessed                                                            |
| Mounting Loc                    | cation: In-Ground                                                       |
| Subcategory:                    | Drive Over                                                              |
| PHYSICAL                        |                                                                         |
| Shape: Round                    | d                                                                       |
| Diameter (mr                    | n): 206                                                                 |
| Diameter (in)                   | : 8 1/15                                                                |
| Height (mm):                    | 230                                                                     |
| Height (in): 9                  | 1/16                                                                    |
| Light Distribu                  | ition: Uplight                                                          |
| Weight (kg): 3                  | 3.5                                                                     |
| Weight (lbs):                   | 7.72                                                                    |
| Load Resistar                   | nce (kg): 2000                                                          |
| Load Resistar                   | nce (lbs): 4409                                                         |
| Installation R<br>20-30 cm grav | equirement: Installation in sleeve set in concrete with a vel drain bed |
| Screws: A4 sta                  | ainless steel                                                           |
| Diffuser: Clea                  | r tempered glass                                                        |
| Fixture Finish                  | : BLK                                                                   |
| Fixture Mater                   | ial: Aluminum Die Cast                                                  |
|                                 |                                                                         |

#### GENERAL

| Series: Medio                              |                                                                          |
|--------------------------------------------|--------------------------------------------------------------------------|
| Subseries: Med                             | dio                                                                      |
| Brand: Platek                              |                                                                          |
| Division: Exter                            | ior                                                                      |
| Mounting Type                              | e: Recessed                                                              |
| Mounting Loca                              | ation: In-Ground                                                         |
| Subcategory: [                             | Drive Over                                                               |
| PHYSICAL                                   |                                                                          |
| Shape: Round                               |                                                                          |
| Diameter (mm                               | ): 206                                                                   |
| Diameter (in):                             | 8 1/8                                                                    |
| Height (mm): 2                             | 230                                                                      |
| Height (in): 9 <sup>1</sup> / <sub>2</sub> | ,<br>16                                                                  |
| Light Distribut                            | ion: Uplight                                                             |
| Weight (kg): 3.                            | 5                                                                        |
| Weight (lbs): 7.                           | .72                                                                      |
| Load Resistand                             | ce (kg): 2000                                                            |
| Load Resistand                             | ce (lbs): 4409                                                           |
| Installation Re<br>20-30 cm grave          | quirement: Installation in sleeve set in concrete with a<br>el drain bed |
| Screws: A4 sta                             | inless steel                                                             |
| Diffuser: Flat T                           | empered Glass - 12mm / 15/32"                                            |
| Fixture Finish:                            | BLK                                                                      |
| Fixture Materia                            | al: Aluminum Die Cast                                                    |
|                                            |                                                                          |