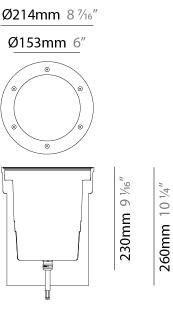

#### GENERAL

| Series: Medio                   |                                                                         |
|---------------------------------|-------------------------------------------------------------------------|
| Subseries: Me                   | edio                                                                    |
| Brand: Platek                   | (                                                                       |
| Division: Exte                  | rior                                                                    |
| Mounting Typ                    | be: Recessed                                                            |
| Mounting Loc                    | cation: In-Ground                                                       |
| Subcategory:                    | Drive Over                                                              |
| PHYSICAL                        |                                                                         |
| Shape: Round                    | d                                                                       |
| Diameter (mr                    | n): 206                                                                 |
| Diameter (in)                   | : 8 1/15                                                                |
| Height (mm):                    | 230                                                                     |
| Height (in): 9                  | 1/16                                                                    |
| Light Distribu                  | ition: Uplight                                                          |
| Weight (kg): 3                  | 3.5                                                                     |
| Weight (lbs):                   | 7.72                                                                    |
| Load Resistar                   | nce (kg): 2000                                                          |
| Load Resistar                   | nce (lbs): 4409                                                         |
| Installation R<br>20-30 cm grav | equirement: Installation in sleeve set in concrete with a vel drain bed |
| Screws: A4 sta                  | ainless steel                                                           |
| Diffuser: Clea                  | r tempered glass                                                        |
| Fixture Finish                  | : BLK                                                                   |
| Fixture Mater                   | ial: Aluminum Die Cast                                                  |
|                                 |                                                                         |

#### GENERAL

| Series: Medio                              |                                                                          |
|--------------------------------------------|--------------------------------------------------------------------------|
| Subseries: Med                             | dio                                                                      |
| Brand: Platek                              |                                                                          |
| Division: Exter                            | ior                                                                      |
| Mounting Type                              | e: Recessed                                                              |
| Mounting Loca                              | ation: In-Ground                                                         |
| Subcategory: [                             | Drive Over                                                               |
| PHYSICAL                                   |                                                                          |
| Shape: Round                               |                                                                          |
| Diameter (mm                               | ): 206                                                                   |
| Diameter (in):                             | 8 1/8                                                                    |
| Height (mm): 2                             | 230                                                                      |
| Height (in): 9 <sup>1</sup> / <sub>2</sub> | ,<br>16                                                                  |
| Light Distribut                            | ion: Uplight                                                             |
| Weight (kg): 3.                            | 5                                                                        |
| Weight (lbs): 7.                           | .72                                                                      |
| Load Resistand                             | ce (kg): 2000                                                            |
| Load Resistand                             | ce (lbs): 4409                                                           |
| Installation Re<br>20-30 cm grave          | quirement: Installation in sleeve set in concrete with a<br>el drain bed |
| Screws: A4 sta                             | inless steel                                                             |
| Diffuser: Flat T                           | empered Glass - 12mm / 15/32"                                            |
| Fixture Finish:                            | BLK                                                                      |
| Fixture Materia                            | al: Aluminum Die Cast                                                    |
|                                            |                                                                          |