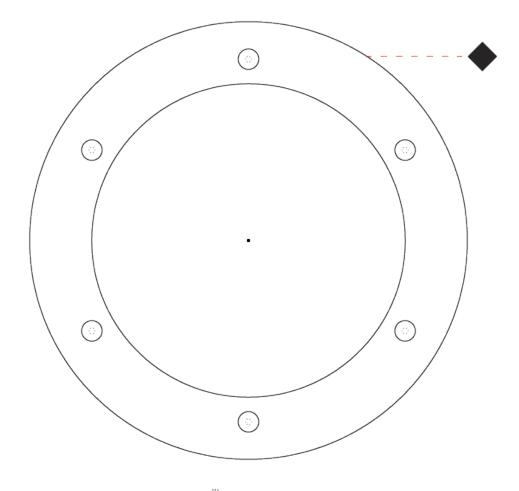

### GENERAL

| Series: Medio                                                                                     |
|---------------------------------------------------------------------------------------------------|
| Subseries: Medio                                                                                  |
| Brand: Platek                                                                                     |
| Division: Exterior                                                                                |
| Mounting Type: Recessed                                                                           |
| Mounting Location: In-Ground                                                                      |
| Subcategory: Drive Over                                                                           |
| PHYSICAL                                                                                          |
| Shape: Round                                                                                      |
| Diameter (mm): 206                                                                                |
| Diameter (in): 8 $\frac{1}{8}$                                                                    |
| Height (mm): 230                                                                                  |
| Height (in): $9^{1/16}$                                                                           |
| Light Distribution: Uplight                                                                       |
| Weight (kg): 3.3                                                                                  |
| Weight (lbs): 7.3                                                                                 |
| Load Resistance (kg): 2000                                                                        |
| Load Resistance (lbs): 4409                                                                       |
| Installation Requirement: Installation in sleeve set in concrete with a 20-30 cm gravel drain bed |
| Screws: A4 stainless steel                                                                        |
| Diffuser: Clear tempered glass                                                                    |
| Fixture Finish: BLK                                                                               |
| Fixture Material: Aluminum Die Cast                                                               |
| Cable Details: Supplied with 1 power cable 1.5m in length                                         |
| ELECTRICAL                                                                                        |

F

| DATE      |  |  |  |
|-----------|--|--|--|
| QUANTITY  |  |  |  |
| SPECIFIER |  |  |  |
| TYPE      |  |  |  |
| PROJECT   |  |  |  |

Ø214mm 8 7/16"

Page 1/8

**MEDIO RECESSED** 

E9I278-

PROJECT

| PROJECT   |  |  |  |
|-----------|--|--|--|
| TYPE      |  |  |  |
| SPECIFIER |  |  |  |
| QUANTITY  |  |  |  |
| DATE      |  |  |  |
|           |  |  |  |