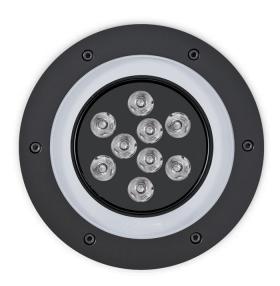

### GENERAL

| Series: Med   | lio                                                                                                                                                                                                                                                                                                                                                                                                                                                                                                                                                                                                                                                                                                                                                                                                                                                                                                                                                                                                                                                                                                                                                                                                                                                                                                                                                                                                                                                                                                                                                                                                                                                                                                                                                                                                                                                                                                                                                                                                                                                                                                                            |
|---------------|--------------------------------------------------------------------------------------------------------------------------------------------------------------------------------------------------------------------------------------------------------------------------------------------------------------------------------------------------------------------------------------------------------------------------------------------------------------------------------------------------------------------------------------------------------------------------------------------------------------------------------------------------------------------------------------------------------------------------------------------------------------------------------------------------------------------------------------------------------------------------------------------------------------------------------------------------------------------------------------------------------------------------------------------------------------------------------------------------------------------------------------------------------------------------------------------------------------------------------------------------------------------------------------------------------------------------------------------------------------------------------------------------------------------------------------------------------------------------------------------------------------------------------------------------------------------------------------------------------------------------------------------------------------------------------------------------------------------------------------------------------------------------------------------------------------------------------------------------------------------------------------------------------------------------------------------------------------------------------------------------------------------------------------------------------------------------------------------------------------------------------|
| Subseries: I  | Medio                                                                                                                                                                                                                                                                                                                                                                                                                                                                                                                                                                                                                                                                                                                                                                                                                                                                                                                                                                                                                                                                                                                                                                                                                                                                                                                                                                                                                                                                                                                                                                                                                                                                                                                                                                                                                                                                                                                                                                                                                                                                                                                          |
| Brand: Plat   | ek                                                                                                                                                                                                                                                                                                                                                                                                                                                                                                                                                                                                                                                                                                                                                                                                                                                                                                                                                                                                                                                                                                                                                                                                                                                                                                                                                                                                                                                                                                                                                                                                                                                                                                                                                                                                                                                                                                                                                                                                                                                                                                                             |
| Division: Ex  | terior                                                                                                                                                                                                                                                                                                                                                                                                                                                                                                                                                                                                                                                                                                                                                                                                                                                                                                                                                                                                                                                                                                                                                                                                                                                                                                                                                                                                                                                                                                                                                                                                                                                                                                                                                                                                                                                                                                                                                                                                                                                                                                                         |
| Mounting T    | ype: Recessed                                                                                                                                                                                                                                                                                                                                                                                                                                                                                                                                                                                                                                                                                                                                                                                                                                                                                                                                                                                                                                                                                                                                                                                                                                                                                                                                                                                                                                                                                                                                                                                                                                                                                                                                                                                                                                                                                                                                                                                                                                                                                                                  |
| Mounting L    | ocation: In-Ground                                                                                                                                                                                                                                                                                                                                                                                                                                                                                                                                                                                                                                                                                                                                                                                                                                                                                                                                                                                                                                                                                                                                                                                                                                                                                                                                                                                                                                                                                                                                                                                                                                                                                                                                                                                                                                                                                                                                                                                                                                                                                                             |
| Subcategor    | ry: Drive Over                                                                                                                                                                                                                                                                                                                                                                                                                                                                                                                                                                                                                                                                                                                                                                                                                                                                                                                                                                                                                                                                                                                                                                                                                                                                                                                                                                                                                                                                                                                                                                                                                                                                                                                                                                                                                                                                                                                                                                                                                                                                                                                 |
| PHYSICAL      |                                                                                                                                                                                                                                                                                                                                                                                                                                                                                                                                                                                                                                                                                                                                                                                                                                                                                                                                                                                                                                                                                                                                                                                                                                                                                                                                                                                                                                                                                                                                                                                                                                                                                                                                                                                                                                                                                                                                                                                                                                                                                                                                |
| Shape: Rou    | nd                                                                                                                                                                                                                                                                                                                                                                                                                                                                                                                                                                                                                                                                                                                                                                                                                                                                                                                                                                                                                                                                                                                                                                                                                                                                                                                                                                                                                                                                                                                                                                                                                                                                                                                                                                                                                                                                                                                                                                                                                                                                                                                             |
| Diameter (r   | nm): 206                                                                                                                                                                                                                                                                                                                                                                                                                                                                                                                                                                                                                                                                                                                                                                                                                                                                                                                                                                                                                                                                                                                                                                                                                                                                                                                                                                                                                                                                                                                                                                                                                                                                                                                                                                                                                                                                                                                                                                                                                                                                                                                       |
| Height (mm    | າ): 230                                                                                                                                                                                                                                                                                                                                                                                                                                                                                                                                                                                                                                                                                                                                                                                                                                                                                                                                                                                                                                                                                                                                                                                                                                                                                                                                                                                                                                                                                                                                                                                                                                                                                                                                                                                                                                                                                                                                                                                                                                                                                                                        |
| Height (in):  | 9 <sup>1</sup> / <sub>16</sub>                                                                                                                                                                                                                                                                                                                                                                                                                                                                                                                                                                                                                                                                                                                                                                                                                                                                                                                                                                                                                                                                                                                                                                                                                                                                                                                                                                                                                                                                                                                                                                                                                                                                                                                                                                                                                                                                                                                                                                                                                                                                                                 |
| Light Distril | bution: Uplight                                                                                                                                                                                                                                                                                                                                                                                                                                                                                                                                                                                                                                                                                                                                                                                                                                                                                                                                                                                                                                                                                                                                                                                                                                                                                                                                                                                                                                                                                                                                                                                                                                                                                                                                                                                                                                                                                                                                                                                                                                                                                                                |
| Weight (kg)   | : 3.3                                                                                                                                                                                                                                                                                                                                                                                                                                                                                                                                                                                                                                                                                                                                                                                                                                                                                                                                                                                                                                                                                                                                                                                                                                                                                                                                                                                                                                                                                                                                                                                                                                                                                                                                                                                                                                                                                                                                                                                                                                                                                                                          |
| Weight (lbs   | ): 7.3                                                                                                                                                                                                                                                                                                                                                                                                                                                                                                                                                                                                                                                                                                                                                                                                                                                                                                                                                                                                                                                                                                                                                                                                                                                                                                                                                                                                                                                                                                                                                                                                                                                                                                                                                                                                                                                                                                                                                                                                                                                                                                                         |
| Load Resist   | ance (kg): 2000                                                                                                                                                                                                                                                                                                                                                                                                                                                                                                                                                                                                                                                                                                                                                                                                                                                                                                                                                                                                                                                                                                                                                                                                                                                                                                                                                                                                                                                                                                                                                                                                                                                                                                                                                                                                                                                                                                                                                                                                                                                                                                                |
| Load Resist   | ance (lbs): 4409                                                                                                                                                                                                                                                                                                                                                                                                                                                                                                                                                                                                                                                                                                                                                                                                                                                                                                                                                                                                                                                                                                                                                                                                                                                                                                                                                                                                                                                                                                                                                                                                                                                                                                                                                                                                                                                                                                                                                                                                                                                                                                               |
|               | Requirement: Installation in sleeve set in concrete with a ravel drain bed                                                                                                                                                                                                                                                                                                                                                                                                                                                                                                                                                                                                                                                                                                                                                                                                                                                                                                                                                                                                                                                                                                                                                                                                                                                                                                                                                                                                                                                                                                                                                                                                                                                                                                                                                                                                                                                                                                                                                                                                                                                     |
| Screws: A4    | stainless steel                                                                                                                                                                                                                                                                                                                                                                                                                                                                                                                                                                                                                                                                                                                                                                                                                                                                                                                                                                                                                                                                                                                                                                                                                                                                                                                                                                                                                                                                                                                                                                                                                                                                                                                                                                                                                                                                                                                                                                                                                                                                                                                |
| Diffuser: Cle | ear tempered glass                                                                                                                                                                                                                                                                                                                                                                                                                                                                                                                                                                                                                                                                                                                                                                                                                                                                                                                                                                                                                                                                                                                                                                                                                                                                                                                                                                                                                                                                                                                                                                                                                                                                                                                                                                                                                                                                                                                                                                                                                                                                                                             |
| Fixture Fini  | sh: BLK                                                                                                                                                                                                                                                                                                                                                                                                                                                                                                                                                                                                                                                                                                                                                                                                                                                                                                                                                                                                                                                                                                                                                                                                                                                                                                                                                                                                                                                                                                                                                                                                                                                                                                                                                                                                                                                                                                                                                                                                                                                                                                                        |
| Fixture Mat   | erial: Aluminum Die Cast                                                                                                                                                                                                                                                                                                                                                                                                                                                                                                                                                                                                                                                                                                                                                                                                                                                                                                                                                                                                                                                                                                                                                                                                                                                                                                                                                                                                                                                                                                                                                                                                                                                                                                                                                                                                                                                                                                                                                                                                                                                                                                       |
| Cable Detai   | ils: Supplied with 1 power cable 1.5m in length                                                                                                                                                                                                                                                                                                                                                                                                                                                                                                                                                                                                                                                                                                                                                                                                                                                                                                                                                                                                                                                                                                                                                                                                                                                                                                                                                                                                                                                                                                                                                                                                                                                                                                                                                                                                                                                                                                                                                                                                                                                                                |
| ELECTRICA     | LL CONTRACTOR OF |
| Lamp Type:    | : LED                                                                                                                                                                                                                                                                                                                                                                                                                                                                                                                                                                                                                                                                                                                                                                                                                                                                                                                                                                                                                                                                                                                                                                                                                                                                                                                                                                                                                                                                                                                                                                                                                                                                                                                                                                                                                                                                                                                                                                                                                                                                                                                          |
|               |                                                                                                                                                                                                                                                                                                                                                                                                                                                                                                                                                                                                                                                                                                                                                                                                                                                                                                                                                                                                                                                                                                                                                                                                                                                                                                                                                                                                                                                                                                                                                                                                                                                                                                                                                                                                                                                                                                                                                                                                                                                                                                                                |

### LED

| Number of LEDs: 16           |  |
|------------------------------|--|
| Color Temperature (°K): RGBW |  |
| CRI: >80 CRI                 |  |
| Efficiency (%): 99.4         |  |
| Lamp Life (hrs): 60000       |  |
| Special LEDs offerings: RGBW |  |

### OPTICAL

Optic°: 9 / 28 / 44