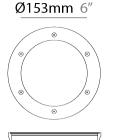

### GENERAL

| Series: Medio                                                                                     |
|---------------------------------------------------------------------------------------------------|
| Subseries: Medio                                                                                  |
| Brand: Platek                                                                                     |
| Division: Exterior                                                                                |
| Mounting Type: Recessed                                                                           |
| Mounting Location: In-Ground                                                                      |
| Subcategory: Drive Over                                                                           |
| PHYSICAL                                                                                          |
| Shape: Round                                                                                      |
| Diameter (mm): 206                                                                                |
| Diameter (in): 8 $\frac{1}{8}$                                                                    |
| Height (mm): 230                                                                                  |
| Height (in): $9^{1/16}$                                                                           |
| Light Distribution: Uplight                                                                       |
| Weight (kg): 3.3                                                                                  |
| Weight (lbs): 7.3                                                                                 |
| Load Resistance (kg): 2000                                                                        |
| Load Resistance (lbs): 4409                                                                       |
| Installation Requirement: Installation in sleeve set in concrete with a 20-30 cm gravel drain bed |
| Screws: A4 stainless steel                                                                        |
| Diffuser: Clear tempered glass                                                                    |
| Fixture Finish: BLK                                                                               |
| Fixture Material: Aluminum Die Cast                                                               |
| Cable Details: Supplied with 1 power cable 1.5m in length                                         |
| ELECTRICAL                                                                                        |

F

| DATE      |  |  |  |
|-----------|--|--|--|
| QUANTITY  |  |  |  |
| SPECIFIER |  |  |  |
| TYPE      |  |  |  |
| PROJECT   |  |  |  |

Ø214mm 8 7/16"

Page 1/8

**MEDIO RECESSED** 

E9I278-

PROJECT

| PROJECT   |  |  |  |
|-----------|--|--|--|
| TYPE      |  |  |  |
| SPECIFIER |  |  |  |
| QUANTITY  |  |  |  |
| DATE      |  |  |  |
|           |  |  |  |