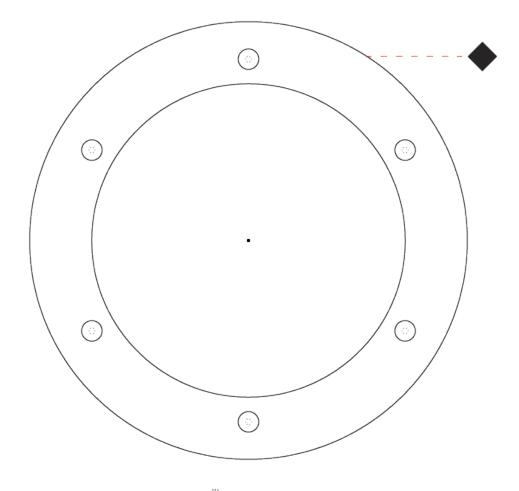

F

| DATE      |  |  |  |
|-----------|--|--|--|
| QUANTITY  |  |  |  |
| SPECIFIER |  |  |  |
| TYPE      |  |  |  |
| PROJECT   |  |  |  |

Ø214mm 8 7/16"

Page 1/8

**MEDIO RECESSED** 

E9I278-

PROJECT

| PROJECT   |  |  |  |
|-----------|--|--|--|
| TYPE      |  |  |  |
| SPECIFIER |  |  |  |
| QUANTITY  |  |  |  |
| DATE      |  |  |  |
|           |  |  |  |