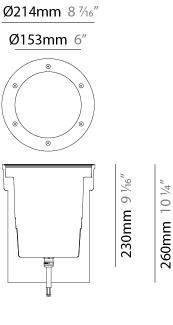

### GENERAL

| Series: Medio                                                                                     |
|---------------------------------------------------------------------------------------------------|
| Subseries: Medio                                                                                  |
| Brand: Platek                                                                                     |
| Division: Exterior                                                                                |
| Mounting Type: Recessed                                                                           |
| Mounting Location: In-Ground                                                                      |
| Subcategory: Drive Over                                                                           |
| PHYSICAL                                                                                          |
| Shape: Round                                                                                      |
| Diameter (mm): 206                                                                                |
| Diameter (in): 8 $\frac{1}{8}$                                                                    |
| Height (mm): 230                                                                                  |
| Height (in): $9^{1/16}$                                                                           |
| Light Distribution: Uplight                                                                       |
| Weight (kg): 3.3                                                                                  |
| Weight (lbs): 7.3                                                                                 |
| Load Resistance (kg): 2000                                                                        |
| Load Resistance (lbs): 4409                                                                       |
| Installation Requirement: Installation in sleeve set in concrete with a 20-30 cm gravel drain bed |
| Screws: A4 stainless steel                                                                        |
| Diffuser: Clear tempered glass                                                                    |
| Fixture Finish: BLK                                                                               |
| Fixture Material: Aluminum Die Cast                                                               |
| Cable Details: Supplied with 1 power cable 1.5m in length                                         |
| ELECTRICAL                                                                                        |

### GENERAL

| Series: Medio                                                                     |                 |
|-----------------------------------------------------------------------------------|-----------------|
| Subseries: Medio                                                                  |                 |
| Brand: Platek                                                                     |                 |
| Division: Exterior                                                                |                 |
| Mounting Type: Recessed                                                           |                 |
| Mounting Location: In-Ground                                                      |                 |
| Subcategory: Drive Over                                                           |                 |
| PHYSICAL                                                                          |                 |
| Shape: Round                                                                      |                 |
| Diameter (mm): 206                                                                |                 |
| Diameter (in): 8 <sup>1</sup> / <sub>8</sub>                                      |                 |
| Height (mm): 230                                                                  |                 |
| Height (in): $9\frac{1}{16}$                                                      |                 |
| Light Distribution: Uplight                                                       |                 |
| Weight (kg): 3.5                                                                  |                 |
| Weight (lbs): 7.72                                                                |                 |
| Load Resistance (kg): 2000                                                        |                 |
| Load Resistance (lbs): 4409                                                       |                 |
| Installation Requirement: Installation in sleeve set in 20-30 cm gravel drain bed | concrete with a |
| Screws: A4 stainless steel                                                        |                 |
| Diffuser: Flat Tempered Glass - 12mm / 15/32"                                     |                 |
| Fixture Finish: BLK                                                               |                 |
| Fixture Material: Aluminum Die Cast                                               |                 |
|                                                                                   |                 |