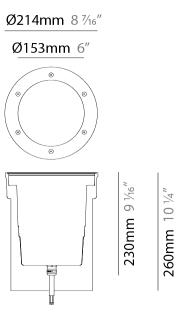

### GENERAL

| Series: Medio                                                                                     |
|---------------------------------------------------------------------------------------------------|
| Subseries: Medio                                                                                  |
| Brand: Platek                                                                                     |
| Division: Exterior                                                                                |
| Mounting Type: Recessed                                                                           |
| Mounting Location: In-Ground                                                                      |
| Subcategory: Drive Over                                                                           |
| PHYSICAL                                                                                          |
| Shape: Round                                                                                      |
| Diameter (mm): 206                                                                                |
| Diameter (in): 8 $\frac{1}{8}$                                                                    |
| Height (mm): 230                                                                                  |
| Height (in): $9^{1/16}$                                                                           |
| Light Distribution: Uplight                                                                       |
| Weight (kg): 3.3                                                                                  |
| Weight (lbs): 7.3                                                                                 |
| Load Resistance (kg): 2000                                                                        |
| Load Resistance (lbs): 4409                                                                       |
| Installation Requirement: Installation in sleeve set in concrete with a 20-30 cm gravel drain bed |
| Screws: A4 stainless steel                                                                        |
| Diffuser: Clear tempered glass                                                                    |
| Fixture Finish: BLK                                                                               |
| Fixture Material: Aluminum Die Cast                                                               |
| Cable Details: Supplied with 1 power cable 1.5m in length                                         |
| ELECTRICAL                                                                                        |

F

| DATE      |  |  |  |
|-----------|--|--|--|
| QUANTITY  |  |  |  |
| SPECIFIER |  |  |  |
| TYPE      |  |  |  |
| PROJECT   |  |  |  |

Ø214mm 8 7/16"

Page 1/8

**MEDIO RECESSED** 

E9I278-

PROJECT

| PROJECT   |  |  |  |
|-----------|--|--|--|
| TYPE      |  |  |  |
| SPECIFIER |  |  |  |
| QUANTITY  |  |  |  |
| DATE      |  |  |  |
|           |  |  |  |