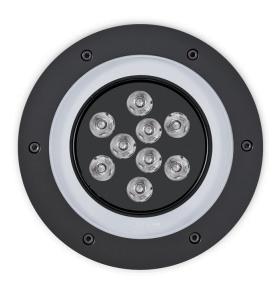

### E91278-

base number Color Lens Temperature Options

1. To build a product code in our configurator select the specify button on the base model # product page

2. To build a manual product code on this datasheet choose from the options listed below in blue font and add the suffix to the base model #

### GENERAL

| Series: Medio                                                                                     |
|---------------------------------------------------------------------------------------------------|
| Subseries: Medio                                                                                  |
| Brand: Platek                                                                                     |
| Division: Exterior                                                                                |
| Mounting Type: Recessed                                                                           |
| Mounting Location: In-Ground                                                                      |
| Subcategory: Drive Over                                                                           |
| PHYSICAL                                                                                          |
| Shape: Round                                                                                      |
| Diameter (mm): 206                                                                                |
| Diameter (in): 8 $\frac{1}{8}$                                                                    |
| Height (mm): 230                                                                                  |
| Height (in): $9^{1/16}$                                                                           |
| Light Distribution: Uplight                                                                       |
| Weight (kg): 3.3                                                                                  |
| Weight (lbs): 7.3                                                                                 |
| Load Resistance (kg): 2000                                                                        |
| Load Resistance (lbs): 4409                                                                       |
| Installation Requirement: Installation in sleeve set in concrete with a 20-30 cm gravel drain bed |
| Screws: A4 stainless steel                                                                        |
| Diffuser: Clear tempered glass                                                                    |
| Fixture Finish: BLK                                                                               |
| Fixture Material: Aluminum Die Cast                                                               |
| Cable Details: Supplied with 1 power cable 1.5m in length                                         |
| ELECTRICAL                                                                                        |

### LED

| Number of LEDs: 9                      |  |
|----------------------------------------|--|
| Color Temperature (°K): 3000 / 4000    |  |
| Max. Delivered Lumen (lm): 1440 - 2080 |  |
| CRI: >80 CRI                           |  |
| Lamp Life (hrs): 60000                 |  |

#### OPTICAL

Optic°: 9 / 28 / 45 / Asy

Beam Angle: Spot / Medium / Wide / Asymmetrical Adjustability: Tilt 15°