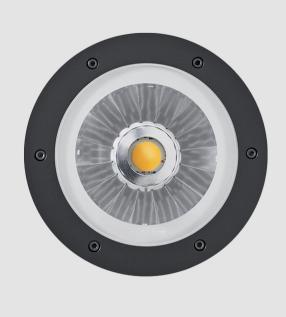

### GENERAL

| Series: Medio                                                                                     |
|---------------------------------------------------------------------------------------------------|
| Subseries: Medio                                                                                  |
| Brand: Platek                                                                                     |
| Division: Exterior                                                                                |
| Mounting Type: Recessed                                                                           |
| Mounting Location: In-Ground                                                                      |
| Subcategory: Drive Over                                                                           |
| PHYSICAL                                                                                          |
| Shape: Round                                                                                      |
| Diameter (mm): 206                                                                                |
| Diameter (in): 8 $\frac{1}{8}$                                                                    |
| Height (mm): 230                                                                                  |
| Height (in): $9^{1/16}$                                                                           |
| Light Distribution: Uplight                                                                       |
| Weight (kg): 3.3                                                                                  |
| Weight (lbs): 7.3                                                                                 |
| Load Resistance (kg): 2000                                                                        |
| Load Resistance (lbs): 4409                                                                       |
| Installation Requirement: Installation in sleeve set in concrete with a 20-30 cm gravel drain bed |
| Screws: A4 stainless steel                                                                        |
| Diffuser: Clear tempered glass                                                                    |
| Fixture Finish: BLK                                                                               |
| Fixture Material: Aluminum Die Cast                                                               |
| Cable Details: Supplied with 1 power cable 1.5m in length                                         |
| ELECTRICAL                                                                                        |

| Lamp Type: LED                                                                                                            |
|---------------------------------------------------------------------------------------------------------------------------|
| Input Wattage (W): 21                                                                                                     |
| Total Output Wattage (W): 18.5                                                                                            |
| Dimming: Non-Dimming / Phase Dimming (120vac Only)                                                                        |
| Driver Included: Yes                                                                                                      |
| Driver Location: Integrated                                                                                               |
| Driver Type: Constant Current - Universal                                                                                 |
| Driver Class: Class 2                                                                                                     |
| Input Voltage (V): 120 - 277                                                                                              |
| Constant Current (MA): 700                                                                                                |
| Upon Request: (Not included - see components [IP65 or higher enclosure to be supplied by others]) Remote: 0-10Vdc dimming |

### LED

| Number of LEDs: 9                      |  |
|----------------------------------------|--|
| Color Temperature (°K): 3000 / 4000    |  |
| Max. Delivered Lumen (lm): 1440 - 2080 |  |
| CRI: >80 CRI                           |  |
| Lamp Life (hrs): 60000                 |  |

#### OPTICAL

Optic°: 9 / 28 / 45 / Asy

Beam Angle: Spot / Medium / Wide / Asymmetrical Adjustability: Tilt 15°